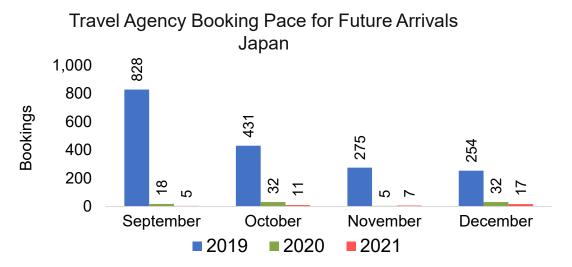

#### Travel Agency Booking Pace for Future Arrivals, by Month

#### Travel Agency Booking Pace for Future Arrivals, by Quarter

Source: Global Agency Pro as of 08/28/21

31 8/30/2021

US

Travel Agency Booking Pickup for Future