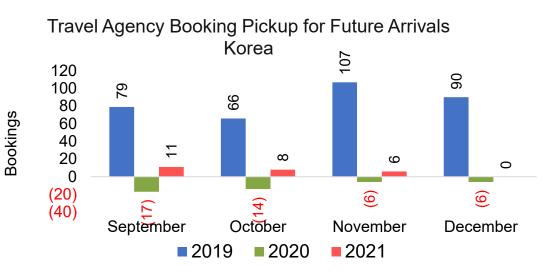

#### Travel Agency Booking Pace for Future Arrivals, by Month

#### Travel Agency Booking Pace for Future Arrivals, by Quarter

Source: Global Agency Pro as of 08/28/21

31 8/30/2021

US

Travel Agency Booking Pickup for Future

#### Travel Agency Booking Pickup for Future Arrivals, by Quarter

Source: Global Agency Pro as of 08/28/21

32 8/30/2021