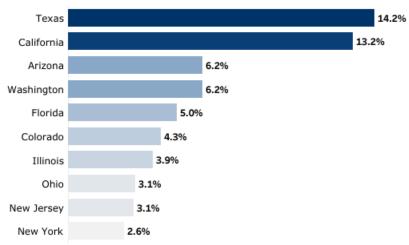

Windward Mall Shopping Center

Royal Hawaiian Shopping Center

Ala Moana Regional Park

\* Residents refer to residents of the State of Hawaii, all islands

| Oahu Visit<br>Date Range: 01-Jul | ation Insights for     | Visitors             |                       |                          |          | AWAI'I TOURISM. |
|----------------------------------|------------------------|----------------------|-----------------------|--------------------------|----------|-----------------|
| Island<br>Oahu                   | From Date<br>01-Jul-21 | To Date<br>31-Jul-21 | Origin Country<br>All | Origin State Name<br>All | Visitors | Residents       |