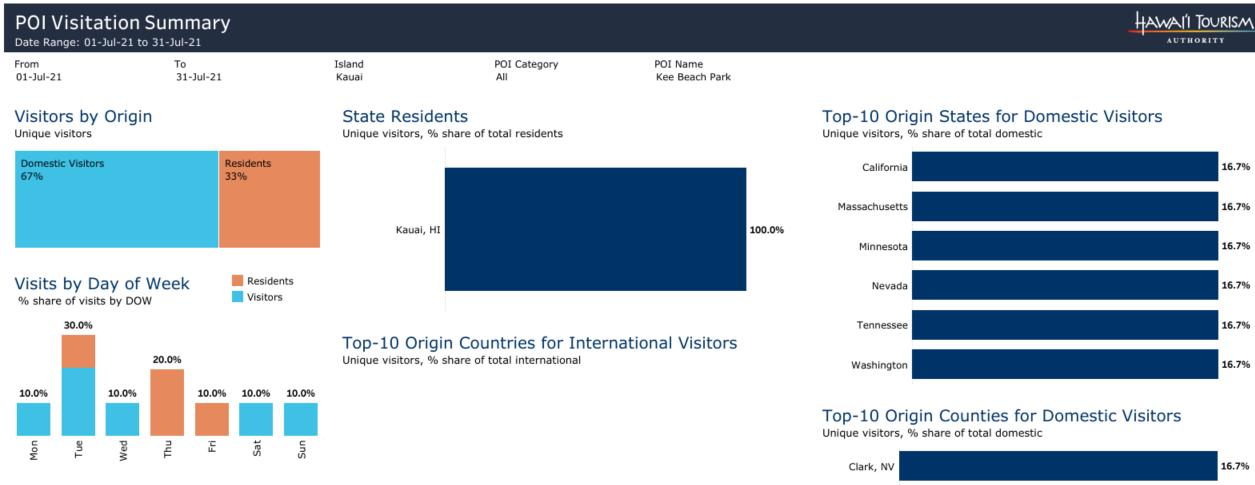

Windward Mall Shopping Center

Royal Hawaiian Shopping Center

Ala Moana Regional Park

\* Residents refer to residents of the State of Hawaii, all islands

| Oahu Visit<br>Date Range: 01-Jul | ation Insights for     | Visitors             |                       |                          |          | AWAI'I TOURISM. |
|----------------------------------|------------------------|----------------------|-----------------------|--------------------------|----------|-----------------|
| Island<br>Oahu                   | From Date<br>01-Jul-21 | To Date<br>31-Jul-21 | Origin Country<br>All | Origin State Name<br>All | Visitors | Residents       |

#### Top-30 Points of Interest on Oahu

% share of visits by visitors to Oahu Date range: 01-Jul-21 to 31-Jul-21

|      | Kalakaua Avenue                         |
|------|-----------------------------------------|
| 4.1% | Kapahulu Avenue                         |
| 4.1% | Royal Hawaiian Shopping Center          |
| 4.0% | Kapiolani Park                          |
| 3.8% | Kailua town and beach                   |
| 3.4% | Ala Moana Shopping Center               |
| 3.0% | Ko Olina Resort                         |
| 2.7% | Honolulu Watershed Forest Reserve       |
| 2.6% | Chinatown                               |
| 2.4% | International Marketplace               |
| 1.6% | Kuhio Beach Park                        |
| 1.6% | Waikiki Beach                           |
| 1.6% | Fort DeRussy Beach Park                 |
| 1.6% | Pearl Harbor National Memorial          |
| 1.6% | Kahana Valley State Park                |
| 1.6% | Ahupuaa O Kahana State Park             |
| 1.4% | Honolulu Zoo                            |
| 1.3% | Dole Plantation                         |
| 1.3% | Makapuu Beach Park                      |
| 1.2% | Ala Moana Regional Park                 |
| 1.2% | Diamond Head State Monument             |
| 1.2% | Waimanalo Beach Park                    |
| 1.1% | Queens Surf Beach Park                  |
| 1.1% | Waimea Bay Beach Park                   |
| 0.9% | Kailua Beach Park                       |
| 0.9% | USS Arizona Memorial                    |
| 0.9% | Aloha Stadium                           |
| 0.8% | Waikiki Shopping Plaza Shopping Cent    |
| 0.8% | Halona Blowhole                         |
| 0.8% | Honolulu Intl Airport Car Rental Center |
|      |                                         |

Source: Near (formerly UberMedia)