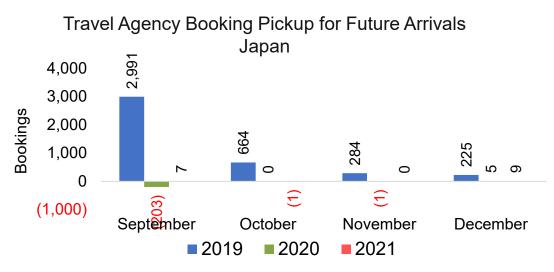

#### Travel Agency Booking Pace for Future Arrivals, by Month

#### Travel Agency Booking Pace for Future Arrivals, by Quarter

Source: Global Agency Pro as of 08/28/21

31 8/30/2021

US

Travel Agency Booking Pickup for Future

#### Travel Agency Booking Pickup for Future Arrivals, by Quarter

Source: Global Agency Pro as of 08/28/21

32 8/30/2021