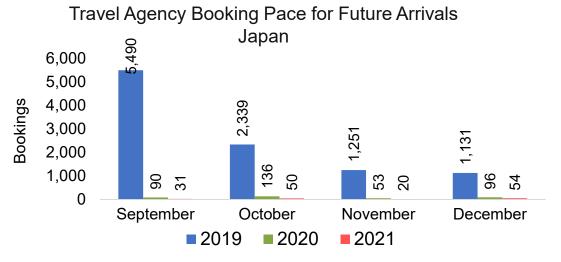

8/30/2021

US



Travel Agency Booking Pickup for Future

#### Travel Agency Booking Pickup for Future Arrivals, by Quarter



Source: Global Agency Pro as of 08/28/21

32 8/30/2021

### O'ahu by Month 2021





Travel Agency Booking Pace for Future Arrivals Japan 76,849 100,000 80,000 Bookings 60,000 23,578 16,415 13,341 40,000 ,324 1,295 1,597 ,034 20,000 435 416 981 615 ຕົ 0 September October November December 2019 2020 2021



### O'ahu by Month 2021









#### Maui by Month 2021









#### Maui by Month 2021









## Kaua'i by Month 2021





Travel Agency Booking Pace for Future Arrivals Japan 300 241 250 200 106 150 69 100 00 26 50 ဖ ω Э 0 0 September October November December 2019 2020 2021

Bookings



## Kaua'i by Month 2021









## Hawai'i Island by Month 2021









## Hawai'i Island by Month 2021









# STR HOTEL FORECAST





### STR Hotel Forecast – State of Hawai'i

|       | Oc    | cupancy             | У |              | ADR      | <b>R</b> |    | R      | RevPAR   |  |
|-------|-------|---------------------|---|--------------|----------|----------|----|--------|----------|--|
| Year  | %     | Pct Point<br>Change |   | \$           | % Change |          |    | \$     | % Change |  |
| 2017  | 80.2% | 1.1%                |   | \$<br>264.49 | 4.1%     |          | \$ | 212.07 | 5.6%     |  |
| 2018  | 80.3% | 0.1%                |   | \$<br>275.75 | 4.3%     |          | \$ | 221.34 | 4.4%     |  |
| 2019  | 80.8% | 0.6%                |   | \$<br>283.05 | 2.6%     |          | \$ | 228.78 | 3.4%     |  |
| 2020  | 37.1% | -43.7%