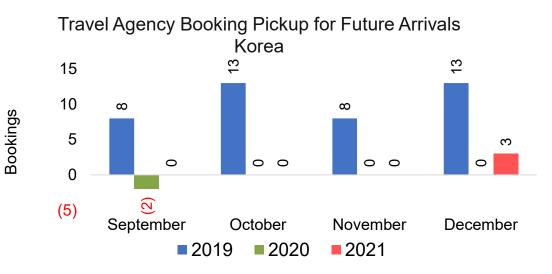

#### Travel Agency Booking Pickup for Future Arrivals, by Quarter

Source: Global Agency Pro as of 08/28/21

32 8/30/2021