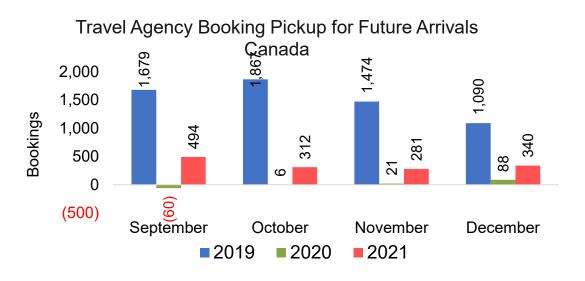

#### **TRAVEL AGENCY BOOKING TRENDS**

AUGUST 30, 2021

AUTHORITY

#### **Travel Agency Bookings to Hawaii for Future Arrivals**

Travel Agency Bookings to Hawaii for Future Arrivals\* Based on a 7-day Moving Average as of August 29, 2021 U.S.

\*Future Arrivals refers to all 'future' arrivals relative to a given Booking Date.

Update: Aug 29, 2021

Source: Global Agency Pro

#### **Travel Agency Bookings to Hawai'i for Future Arrivals**

Source: Global Agency Pro, as of August 29, 2021

Source: Global Agency Pro

US

#### Travel Agency Booking Pace for Future Arrivals, by Month

#### Travel Agency Booking Pace for Future Arrivals, by Quarter

Source: Global Agency Pro as of 08/28/21

31 8/30/2021

US

Travel Agency Booking Pickup for Future

#### Travel Agency Booking Pickup for Future Arrivals, by Quarter

Source: Global Agency Pro as of 08/28/21

32 8/30/2021