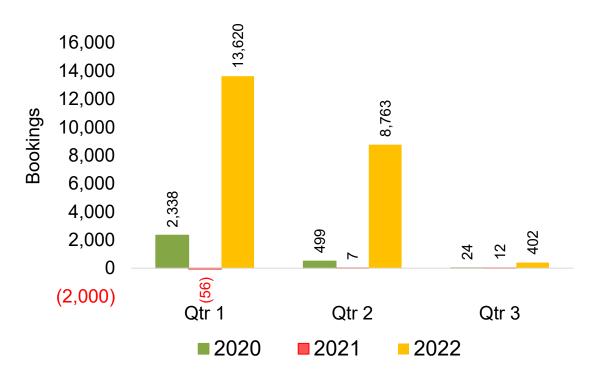

#### Travel Agency Booking Pace for Future Arrivals, by Quarter

Source: Global Agency Pro as of 08/28/21

31 8/30/2021

US

Travel Agency Booking Pickup for Future

#### Travel Agency Booking Pickup for Future Arrivals, by Quarter

Source: Global Agency Pro as of 08/28/21

32 8/30/2021