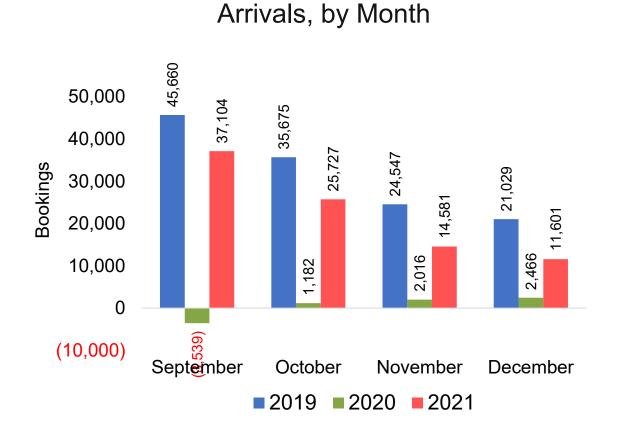

### O'ahu by Month 2021

Travel Agency Booking Pace for Future Arrivals Japan 76,849 100,000 80,000 Bookings 60,000 23,578 16,415 13,341 40,000 ,324 1,295 1,597 ,034 20,000 435 416 981 615 ຕົ 0 September October November December 2019 2020 2021

### O'ahu by Month 2021