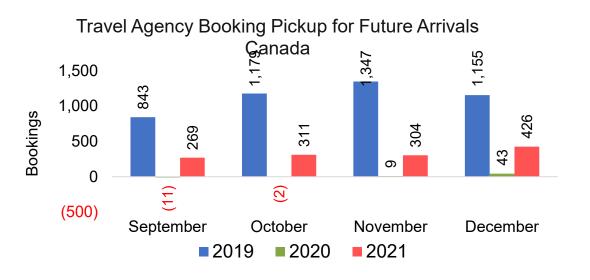

#### Travel Agency Booking Pace for Future Arrivals, by Month

#### Travel Agency Booking Pace for Future Arrivals, by Quarter

Source: Global Agency Pro as of 08/28/21

31 8/30/2021

US

Travel Agency Booking Pickup for Future

#### Travel Agency Booking Pickup for Future Arrivals, by Quarter

Source: Global Agency Pro as of 08/28/21

32 8/30/2021