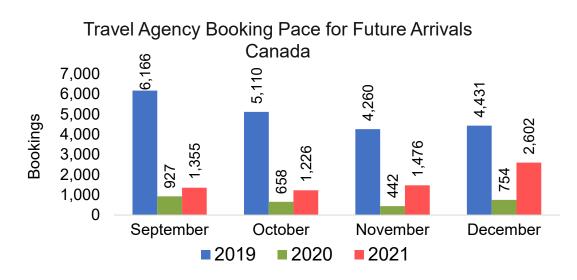

ivals**

Travel Agency Bookings to Hawaii for Future Arrivals\* Based on a 7-day Moving Average as of August 29, 2021 U.S.



\*Future Arrivals refers to all 'future' arrivals relative to a given Booking Date.

Update: Aug 29, 2021



Source: Global Agency Pro

#### **Travel Agency Bookings to Hawai'i for Future Arrivals**





Source: Global Agency Pro, as of August 29, 2021

Source: Global Agency Pro



US

#### Travel Agency Booking Pace for Future Arrivals, by Month



#### Travel Agency Booking Pace for Future Arrivals, by Quarter



Source: Global Agency Pro as of 08/28/21

31 8/30/2021

US



Travel Agency Booking Pickup for Future

#### Travel Agency Booking Pickup for Future Arrivals, by Quarter



Source: Global Agency Pro as of 08/28/21

32 8/30/2021

### O'ahu by Month 2021





Travel Agency Booking Pace for Future Arrivals Japan 76,849 100,000 80,000 Bookings 60,000 23,578 16,415 13,341 40,000 ,324 1,295 1,597 ,034 20,000 435 416 981 615 ຕົ 0 September October November December 2019 2020 2021



### O'ahu by Month 2021









#### Maui by Month 2021









#### Maui by Month 2021









## Kaua'i by Month 2021





Travel Agency Booking Pace for Future Arrivals Japan 300 241 250 200 106 150 69 100 00 26 50 ဖ ω Э 0 0 September October November December 2019 2020 2021

Bookings



## Kaua'i by Month 2021









## Hawai'i Island by Month 2021









## Hawai'i Island by Month 2021









# STR HOTEL FORECAST





### STR Hotel Forecast – State of Hawai'i

|       | Oc    | cupancy             | У |              | ADR      | <b>R</b> |    | R      | R