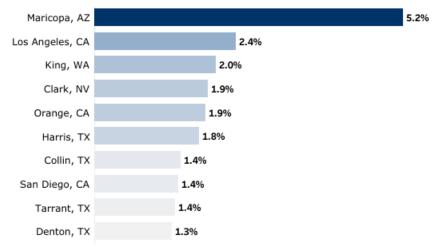

Windward Mall Shopping Center

Royal Hawaiian Shopping Center

Ala Moana Regional Park

\* Residents refer to residents of the State of Hawaii, all islands

| Oahu Visit<br>Date Range: 01-Jul | ation Insights for     | Visitors             |                       |                          |          | AWAI'I TOURISM. |
|----------------------------------|------------------------|----------------------|-----------------------|--------------------------|----------|-----------------|
| Island<br>Oahu                   | From Date<br>01-Jul-21 | To Date<br>31-Jul-21 | Origin Country<br>All | Origin State Name<br>All | Visitors | Residents       |