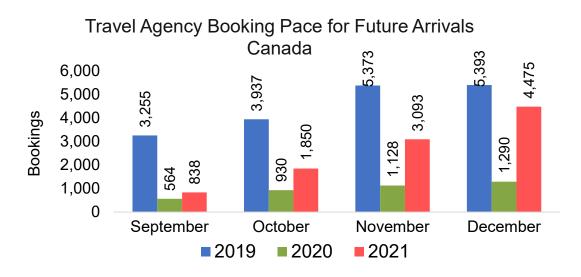

#### Travel Agency Booking Pace for Future Arrivals, by Month

#### Travel Agency Booking Pace for Future Arrivals, by Quarter

Source: Global Agency Pro as of 08/28/21

31 8/30/2021

US

Travel Agency Booking Pickup for Future