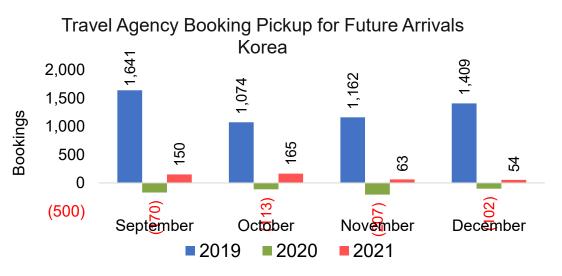

#### **TRAVEL AGENCY BOOKING TRENDS**

AUGUST 30, 2021

AUTHORITY

#### **Travel Agency Bookings to Hawaii for Future Arrivals**

Travel Agency Bookings to Hawaii for Future Arrivals\* Based on a 7-day Moving Average as of August 29, 2021 U.S.

\*Future Arrivals refers to all 'future' arrivals relative to a given Booking Date.

Update: Aug 29, 2021

Source: Global Agency Pro

#### **Travel Agency Bookings to Hawai'i for Future Arrivals**

Source: Global Agency Pro, as of August 29, 2021

Source: Global Agency Pro

US

#### Travel Agency Booking Pace for Future Arrivals, by Month

#### Travel Agency Booking Pace for Future Arrivals, by Quarter

Source: Global Agency Pro as of 08/28/21

31 8/30/2021

US

Travel Agency Booking Pickup for Future

#### Travel Agency Booking Pickup for Future Arrivals, by Quarter

Source: Global Agency Pro as of 08/28/21

32 8/30/2021