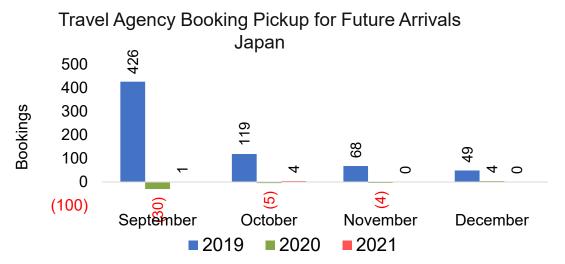

#### Travel Agency Booking Pace for Future Arrivals, by Month

#### Travel Agency Booking Pace for Future Arrivals, by Quarter

Source: Global Agency Pro as of 08/28/21

31 8/30/2021

US

Travel Agency Booking Pickup for Future

#### Travel Agency Booking Pickup for Future Arrivals, by Quarter

Source: Global Agency Pro as of 08/28/21

32 8/30/2021