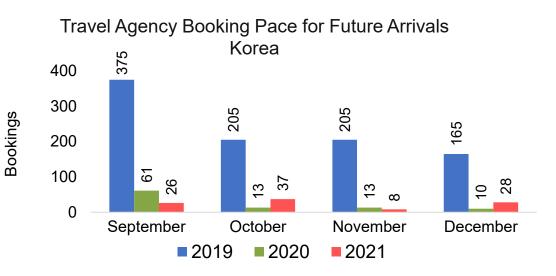

30/2021

US



Travel Agency Booking Pickup for Future

#### Travel Agency Booking Pickup for Future Arrivals, by Quarter



Source: Global Agency Pro as of 08/28/21

32 8/30/2021

### O'ahu by Month 2021





Travel Agency Booking Pace for Future Arrivals Japan 76,849 100,000 80,000 Bookings 60,000 23,578 16,415 13,341 40,000 ,324 1,295 1,597 ,034 20,000 435 416 981 615 ຕົ 0 September October November December 2019 2020 2021



### O'ahu by Month 2021









#### Maui by Month 2021









#### Maui by Month 2021









## Kaua'i by Month 2021





Travel Agency Booking Pace for Future Arrivals Japan 300 241 250 200 106 150 69 100 00 26 50 ဖ ω Э 0 0 September October November December 2019 2020 2021

Bookings



## Kaua'i by Month 2021









## Hawai'i Island by Month 2021









## Hawai'i Island by Month 2021









# STR HOTEL FORECAST





### STR Hotel Forecast – State of Hawai'i

|       | Oc    | cupancy             | У |              | ADR      | <b>R</b> |    | R      | RevPAR   |  |
|-------|-------|---------------------|---|--------------|----------|----------|----|--------|----------|--|
| Year  | %     | Pct Point<br>Change |   | \$           | % Change |          |    | \$     | % Change |  |
| 2017  | 80.2% | 1.1%                |   | \$<br>264.49 | 4.1%     |          | \$ | 212.07 | 5.6%     |  |
| 2018  | 80.3% | 0.1%                |   | \$<br>275.75 | 4.3%     |          | \$ | 221.34 | 4.4%     |  |
| 2019  | 80.8% | 0.6%                |   | \$<br>283.05 | 2.6%     |          | \$ | 228.78 | 3.4%     |  |
| 2020  | 37.1% | -43.7%