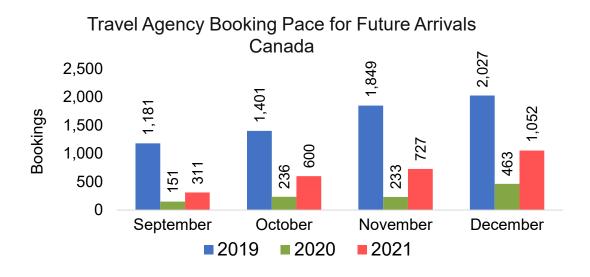

1 8/30/2021

US



Travel Agency Booking Pickup for Future

#### Travel Agency Booking Pickup for Future Arrivals, by Quarter



Source: Global Agency Pro as of 08/28/21

32 8/30/2021

### O'ahu by Month 2021





Travel Agency Booking Pace for Future Arrivals Japan 76,849 100,000 80,000 Bookings 60,000 23,578 16,415 13,341 40,000 ,324 1,295 1,597 ,034 20,000 435 416 981 615 ຕົ 0 September October November December 2019 2020 2021



### O'ahu by Month 2021









#### Maui by Month 2021









#### Maui by Month 2021









## Kaua'i by Month 2021





Travel Agency Booking Pace for Future Arrivals Japan 300 241 250 200 106 150 69 100 00 26 50 ဖ ω Э 0 0 September October November December 2019 2020 2021

Bookings



## Kaua'i by Month 2021









## Hawai'i Island by Month 2021









## Hawai'i Island by Month 2021









# STR HOTEL FORECAST





### STR Hotel Forecast – State of Hawai'i

|       | Oc    | cupancy             | У |              | ADR      | <b>R</b> |    | R      | RevPAR   |  |
|-------|-------|---------------------|---|--------------|----------|----------|----|--------|----------|--|
| Year  | %     | Pct Point<br>Change |   | \$           | % Change |          |    | \$     | % Change |  |
| 2017  | 80.2% | 1.1%                |   | \$<br>264.49 | 4.1%     |          | \$ | 212.07 | 5.6%     |  |
| 2018  | 80.3% | 0.1%                |   | \$<br>275.75 | 4.3%     |          | \$ | 221.34 | 4.4%     |  |
| 2019  | 80.8% | 0.6%                |   | \$<br>283.05 | 2.6%     |          | \$ | 228.78 | 3.4%     |  |
| 2020  | 37.1% | -43.7%