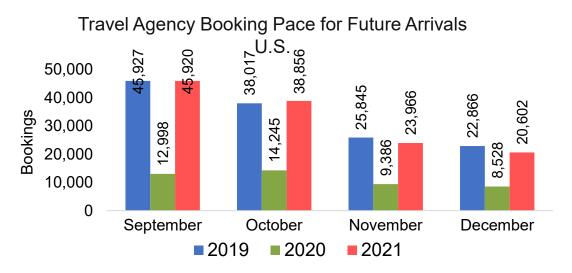

#### Travel Agency Booking Pace for Future Arrivals, by Month

#### Travel Agency Booking Pace for Future Arrivals, by Quarter

Source: Global Agency Pro as of 08/28/21

31 8/30/2021

US

Travel Agency Booking Pickup for Future