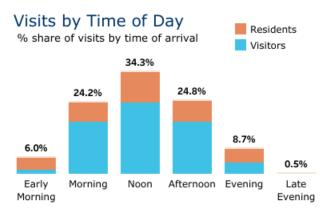

Windward Mall Shopping Center

Royal Hawaiian Shopping Center

Ala Moana Regional Park

\* Residents refer to residents of the State of Hawaii, all islands

| Oahu Visit<br>Date Range: 01-Jul | ation Insights for     | Visitors             |                       |                          |          | AWAI'I TOURISM. |
|----------------------------------|------------------------|----------------------|-----------------------|--------------------------|----------|-----------------|
| Island<br>Oahu                   | From Date<br>01-Jul-21 | To Date<br>31-Jul-21 | Origin Country<br>All | Origin State Name<br>All | Visitors | Residents       |