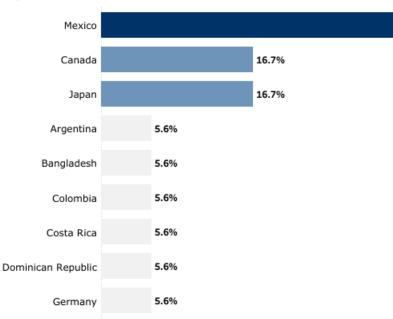

# SYMPHONY DASHBOARD

Source: near (formerly UberMedia)

Source: Hawaii Tourism Authority

Source: Hawaii Tourism Authority

SYMPHONY TOURISM ECONOMICS

China

Oceania

Taiwan

Australia

New Zealand

▼ -95.5%

▼ -99.5%

▼ -98.8%

-95.6%

-99.7%

377

192

124

100

68

Source: Hawaii Tourism Authority

▲ 13.2%

▲ 59.0%

▲ 36.0%

▲ 33.8%

▲ 34.4%

New York

Nevada

Illinois

Utah

Colorado

11,249

11,037

10,071

9,024

8,566

Source: near (formerly UberMedia)