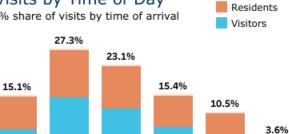

Windward Mall Shopping Center

Royal Hawaiian Shopping Center

Ala Moana Regional Park

\* Residents refer to residents of the State of Hawaii, all islands

| Oahu Visit<br>Date Range: 01-Jul | ation Insights for     | Visitors             |                       |                          |          | AWAI'I TOURISM. |
|----------------------------------|------------------------|----------------------|-----------------------|--------------------------|----------|-----------------|
| Island<br>Oahu                   | From Date<br>01-Jul-21 | To Date<br>31-Jul-21 | Origin Country<br>All | Origin State Name<br>All | Visitors | Residents       |