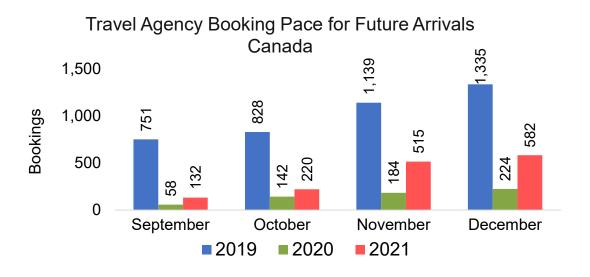

Pro, as of August 29, 2021

Source: Global Agency Pro



US

#### Travel Agency Booking Pace for Future Arrivals, by Month



#### Travel Agency Booking Pace for Future Arrivals, by Quarter



Source: Global Agency Pro as of 08/28/21

31 8/30/2021

US



Travel Agency Booking Pickup for Future

#### Travel Agency Booking Pickup for Future Arrivals, by Quarter



Source: Global Agency Pro as of 08/28/21

32 8/30/2021

### O'ahu by Month 2021





Travel Agency Booking Pace for Future Arrivals Japan 76,849 100,000 80,000 Bookings 60,000 23,578 16,415 13,341 40,000 ,324 1,295 1,597 ,034 20,000 435 416 981 615 ຕົ 0 September October November December 2019 2020 2021



### O'ahu by Month 2021









#### Maui by Month 2021









#### Maui by Month 2021









## Kaua'i by Month 2021





Travel Agency Booking Pace for Future Arrivals Japan 300 241 250 200 106 150 69 100 00 26 50 ဖ ω Э 0 0 September October November December 2019 2020 2021

Bookings



## Kaua'i by Month 2021









## Hawai'i Island by Month 2021









## Hawai'i Island by Month 2021









# STR HOTEL FORECAST





### STR Hotel Forecast – State of Hawai'i

|       | Oc    | cupancy             | У |              | ADR      | <b>R</b> |    | R      | RevPAR   |  |
|-------|-------|---------------------|---|--------------|----------|----------|----|--------|----------|--|
| Year  | %     | Pct Point<br>Change |   | \$           | % Change |          |    | \$     | % Change |  |
| 2017  | 80.2% | 1.1%                |   | \$<br>264.49 | 4.1%     |          | \$ | 212.07 | 5.6%     |  |
| 2018  | 8