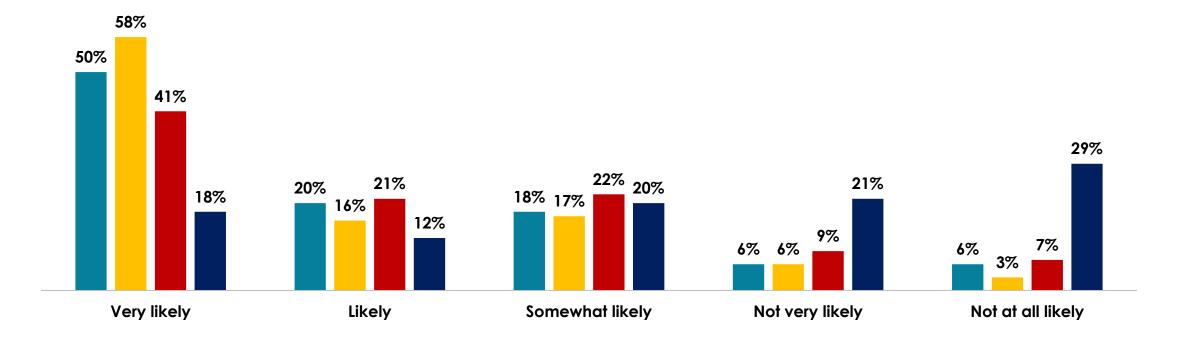

| 110.4  | 26.6   | 10.5   | 5.2    |
| Visitor expenditures                      | 1.1               | -71.4     | 117.8  | 34.0   | 12.9   | 7.2    |



#### Travel Sentiment



Source: Destination Analysts

Source: Longwoods International

**SYMPHONY** TOURISM ECONOMICS

## **COVID-19 Impact on U.S. Avid Travelers**

An HVCB analysis of YouGov data provided by HTA as of August 8, 2021 Reported on August 18, 2021







## Travelers' Pandemic Outlook

### Level of comfort visiting an airport right now





## **Future Travel Plans**

## Future Travel – Expected change to air travel in the next 12 months



# Future Travel – Likelihood of purchasing travel or leisure services in the next 12 months

Avid Traveler \$100K+ Avid Traveler \$150K+ Long-Distance Air Traveler under 55 Nat Rep



# Future Travel – Likelihood of booking a flight in the next 12 months





#### Scheduled Nonstop Seats to Hawai'i by Port Entry

| August    |           | Total   |           |           | Domestic |         | lr.    | <b>iternation</b> | al      |
|-----------|-----------|---------|-----------|-----------|----------|---------|--------|-------------------|---------|
|           | 2021      | 2020    | 2019      | 2021      | 2020     | 2019    | 2021   | 2020              | 2019    |
| STATE     | 1,172,897 | 177,923 | 1,203,531 | 1,136,856 | 165,463  | 891,415 | 36,041 | 12,460            | 312,116 |
| HONOLULU  | 584,396   | 152,033 | 746,985   | 552,118   | 139,573  | 453,028 | 32,278 | 12,460            | 293,957 |
| KAHULUI   | 338,709   | 12,373  | 257,291   | 334,946   | 12,373