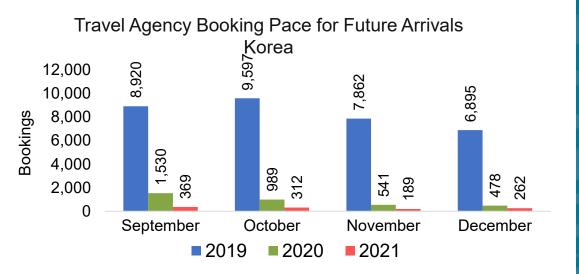

29, 2021



Source: Global Agency Pro

#### **Travel Agency Bookings to Hawai'i for Future Arrivals**





Source: Global Agency Pro, as of August 29, 2021

Source: Global Agency Pro



US

#### Travel Agency Booking Pace for Future Arrivals, by Month



#### Travel Agency Booking Pace for Future Arrivals, by Quarter



Source: Global Agency Pro as of 08/28/21

31 8/30/2021

US



Travel Agency Booking Pickup for Future

#### Travel Agency Booking Pickup for Future Arrivals, by Quarter



Source: Global Agency Pro as of 08/28/21

32 8/30/2021

### O'ahu by Month 2021





Travel Agency Booking Pace for Future Arrivals Japan 76,849 100,000 80,000 Bookings 60,000 23,578 16,415 13,341 40,000 ,324 1,295 1,597 ,034 20,000 435 416 981 615 ຕົ 0 September October November December 2019 2020 2021



### O'ahu by Month 2021









#### Maui by Month 2021









#### Maui by Month 2021









## Kaua'i by Month 2021





Travel Agency Booking Pace for Future Arrivals Japan 300 241 250 200 106 150 69 100 00 26 50 ဖ ω Э 0 0 September October November December 2019 2020 2021

Bookings



## Kaua'i by Month 2021









## Hawai'i Island by Month 2021









## Hawai'i Island by Month 2021









# STR HOTEL FORECAST





### STR Hotel Forecast – State of Hawai'i

|       | Oc    | cupancy             | У |              | ADR      | <b>R</b> |    | R      | RevPAR   |  |
|-------|-------|---------------------|---|--------------|----------|----------|----|--------|----------|--|
| Year  | %     | Pct Point<br>Change |   | \$           | % Change |          |    | \$     | % Chan