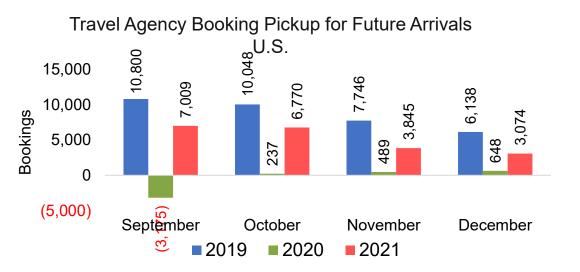

#### Travel Agency Booking Pace for Future Arrivals, by Month

#### Travel Agency Booking Pace for Future Arrivals, by Quarter

Source: Global Agency Pro as of 08/28/21

31 8/30/2021

US

Travel Agency Booking Pickup for Future

#### Travel Agency Booking Pickup for Future Arrivals, by Quarter

Source: Global Agency Pro as of 08/28/21

32 8/30/2021