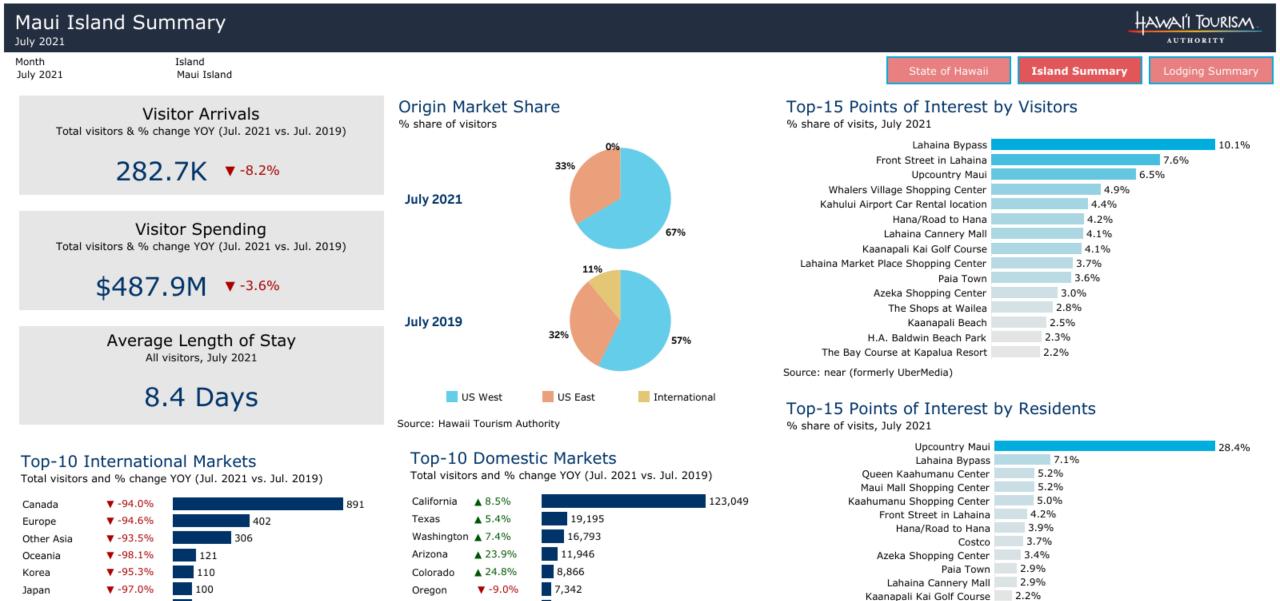

Note: 2020 and 2021 figures are preliminary.

| EXPENDITURES<br>(\$mil.) | 2021P | 2020P | 2019  | PPPD SPENDING (\$) | 2021P | 2020P | 2019  |
|--------------------------|-------|-------|-------|--------------------|-------|-------|-------|
| Oʻahu                    | 666.3 | N/A   | 749.4 | Oʻahu              | 187.8 | N/A   | 178.5 |
| Maui                     | 487.9 | N/A   | 506.0 | Maui               | 206.6 | N/A   | 213.1 |
| Molokaʻi                 | 2.4   | N/A   | 2.9   | Moloka'i           | 134.7 | N/A   | 119.8 |
| Lāna'i                   | 14.3  | N/A   | 14.3  | Lāna'i             | 518.0 | N/A   | 554.6 |
| Kauaʻi                   | 189.5 | N/A   | 201.3 | Kauaʻi             | 193.3 | N/A   | 194.8 |
| Hawai'i Island           | 220.3 | N/A   | 221.3 | Hawai'i Island     | 170.5 | N/A   | 181.0 |

| VISITOR<br>ARRIVALS | 2021P   | 2020P  | 2019    | AVERAGE DAILY<br>CENSUS | 2021P   | 2020P  | 2019    |
|---------------------|---------|--------|---------|-------------------------|---------|--------|---------|
| Oʻahu               | 453,654 | 15,776 | 598,986 | Oʻahu                   | 114,424 | 10,940 | 135,456 |
| Maui                | 282,715 | 2,585  | 307,834 | Maui                    | 76,195  | 2,029  | 76,577  |
| Moloka'i            | 3,202   | 224    | 6,665   | Molokaʻi                | 584     | 119    | 781     |
| Lānaʻi              | 6,042   | 121    | 9,190   | Lānaʻi                  | 891     | 44     | 829     |
| Kaua'i              | 115,946 | 1,397  | 139,157 | Kauaʻi                  | 31,628  | 1,333  | 33,336  |
| Hawai'i Island      | 149,372 | 3,700  | 173,899 | Hawai'i Island          | 41,670  | 3,506  | 39,439  |

Note: 2020 and 2021 figures are preliminary.