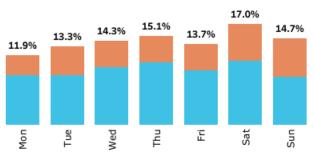

Windward Mall Shopping Center

Royal Hawaiian Shopping Center

Ala Moana Regional Park

\* Residents refer to residents of the State of Hawaii, all islands

| Oahu Visit<br>Date Range: 01-Jul | ation Insights for     | Visitors             |                       |                          |          | AWAI'I TOURISM. |
|----------------------------------|------------------------|----------------------|-----------------------|--------------------------|----------|-----------------|
| Island<br>Oahu                   | From Date<br>01-Jul-21 | To Date<br>31-Jul-21 | Origin Country<br>All | Origin State Name<br>All | Visitors | Residents       |