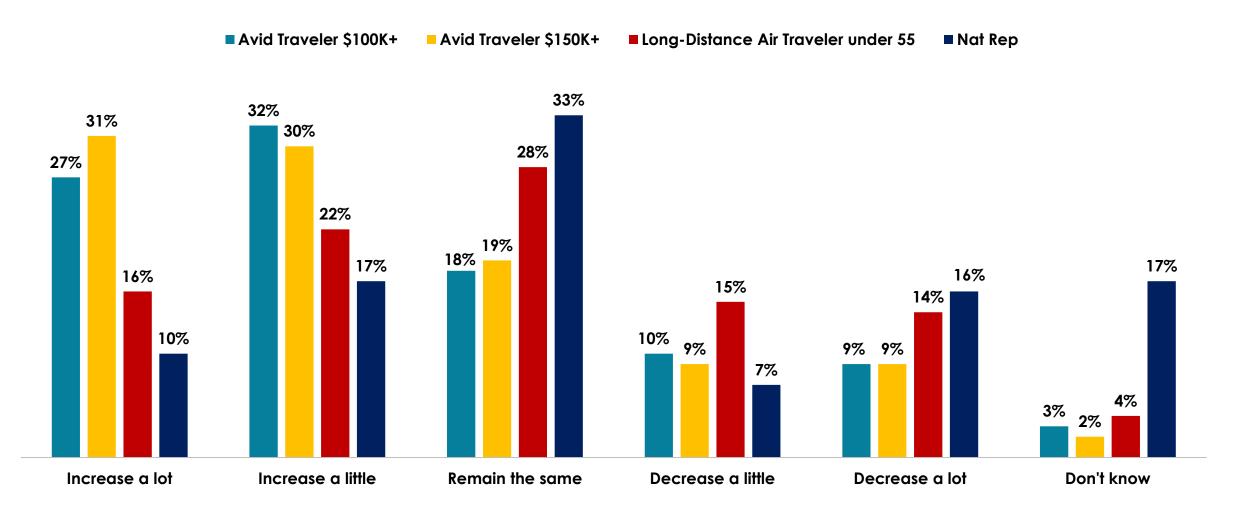

sitor arrivals                          | 5.0               | -73.9     | 144.4  | 28.9   | 11.6   | 6.2    |
| Visitor days                              | 2.4               | -68.2     | 110.4  | 26.6   | 10.5   | 5.2    |
| Visitor expenditures                      | 1.1               | -71.4     | 117.8  | 34.0   | 12.9   | 7.2    |



#### Travel Sentiment



Source: Destination Analysts

Source: Longwoods International

**SYMPHONY** TOURISM ECONOMICS

## **COVID-19 Impact on U.S. Avid Travelers**

An HVCB analysis of YouGov data provided by HTA as of August 8, 2021 Reported on August 18, 2021







## Travelers' Pandemic Outlook

### Level of comfort visiting an airport right now





## **Future Travel Plans**

## Future Travel – Expected change to air travel in the next 12 months



# Future Travel – Likelihood of purchasing travel or leisure services in the next 12 months

Avid Traveler \$100K+ Avid Traveler \$150K+ Long-Distance Air Traveler under 55 Nat Rep



# Future Travel – Likelihood of booking a flight in the next 12 months





#### Scheduled Nonstop Seats to Hawai'i by Port Entry

| August    |           | Total   |           |           | Domestic |         | lr.    | <b>iternation</b> | al      |
|-----------|-----------|---------|-----------|-----------|----------|---------|--------|-------------------|---------|
|           | 2021      | 2020    | 2019      | 2021      | 2020     | 2019    | 2021   | 2020              | 2019    |
| STATE     | 1,172,897 | 177,923 | 1,203,531 | 1,136,856 | 165,463  | 891,415 | 36,041 | 12,460            | 312,116 |
| H