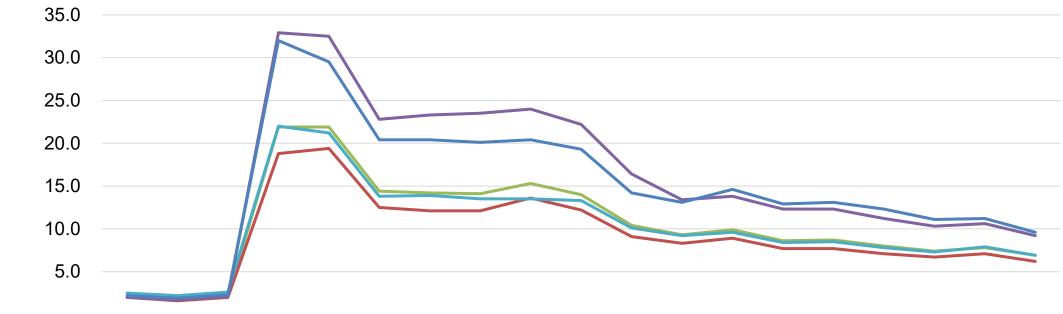

Percent Unemployment

#### **Unemployment Rate, Civilian**

| -                 | 2020 | 2020 | 2020 | 2020 | 2020 | 2020 | 2020 | 2020 | 2020 | 2020 | 2020 | 2020 | 2021 | 2021 | 2021 | 2021 | 2021 | 2021 | 2021 |
|-------------------|------|------|------|------|------|------|------|------|------|------|------|------|------|------|------|------|------|------|------|
|                   | -01  | -02  | -03  | -04  | -05  | -06  | -07  | -08  | -09  | -10  | -11  | -12  | -01  | -02  | -03  | -04  | -05  | -06  | -07  |
| —State of Hawai'i | 2.1  | 1.7  | 2.1  | 21.9 | 21.9 | 14.4 | 14.2 | 14.1 | 15.3 | 14.0 | 10.4 | 9.3  | 9.9  | 8.6  | 8.7  | 8.0  | 7.4  | 7.8  | 6.9  |
| —Honolulu County  | 2.0  | 1.6  | 2.0  | 18.8 | 19.4 | 12.5 | 12.1 | 12.1 | 13.6 | 12.2 | 9.1  | 8.3  | 8.9  | 7.7  | 7.7  | 7.1  | 6.7  | 7.1  | 6.2  |
| Hawai'i County    | 2.5  | 2.2  | 2.6  | 22.0 | 21.2 | 13.8 | 13.9 | 13.5 | 13.5 | 13.3 | 10.1 | 9.2  | 9.6  | 8.4  | 8.5  | 7.8  | 7.3  | 7.9  | 6.9  |
| —Maui County      | 2.0  | 1.7  | 2.1  | 32.9 | 32.5 | 22.8 | 23.3 | 23.5 | 24.0 | 22.2 | 16.4 | 13.4 | 13.8 | 12.3 | 12.3 | 11.2 | 10.3 | 10.6 | 9.2  |
| —Kauaʻi County    | 2.2  | 1.9  | 2.3  | 32.0 | 29.5 | 20.4 | 20.4 | 20.1 | 20.4 | 19.3 | 14.2 | 13.1 | 14.6 | 12.9 | 13.1 | 12.3 | 11.1 | 11.2 | 9.6  |

Compiled by Research & Economic Analysis Division, State of Hawaii Department of Business, Economic Development and Tourism. Source: State of Hawai'i Dep. of Labor & Industrial Relations