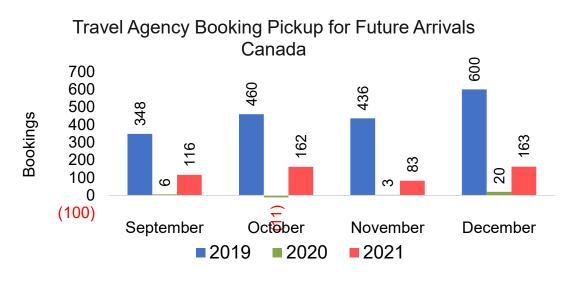

#### Travel Agency Booking Pace for Future Arrivals, by Month

#### Travel Agency Booking Pace for Future Arrivals, by Quarter

Source: Global Agency Pro as of 08/28/21

31 8/30/2021

US

Travel Agency Booking Pickup for Future

#### Travel Agency Booking Pickup for Future Arrivals, by Quarter

Source: Global Agency Pro as of 08/28/21

32 8/30/2021