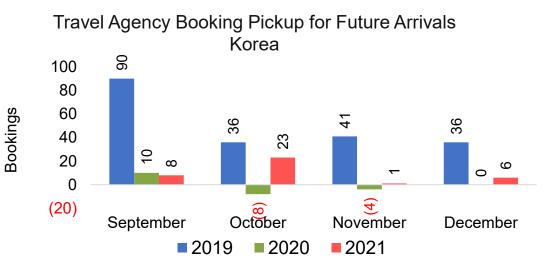

#### Travel Agency Booking Pace for Future Arrivals, by Month

#### Travel Agency Booking Pace for Future Arrivals, by Quarter

Source: Global Agency Pro as of 08/28/21

31 8/30/2021

US

Travel Agency Booking Pickup for Future

#### Travel Agency Booking Pickup for Future Arrivals, by Quarter

Source: Global Agency Pro as of 08/28/21

32 8/30/2021