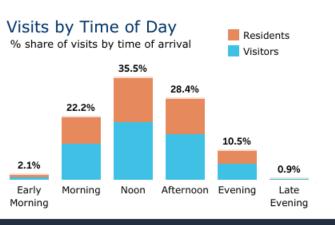

Windward Mall Shopping Center

Royal Hawaiian Shopping Center

Ala Moana Regional Park

\* Residents refer to residents of the State of Hawaii, all islands

| Oahu Visit<br>Date Range: 01-Jul | ation Insights for     | Visitors             |                       |                          |          | AWAI'I TOURISM. |
|----------------------------------|------------------------|----------------------|-----------------------|--------------------------|----------|-----------------|
| Island<br>Oahu                   | From Date<br>01-Jul-21 | To Date<br>31-Jul-21 | Origin Country<br>All | Origin State Name<br>All | Visitors | Residents       |