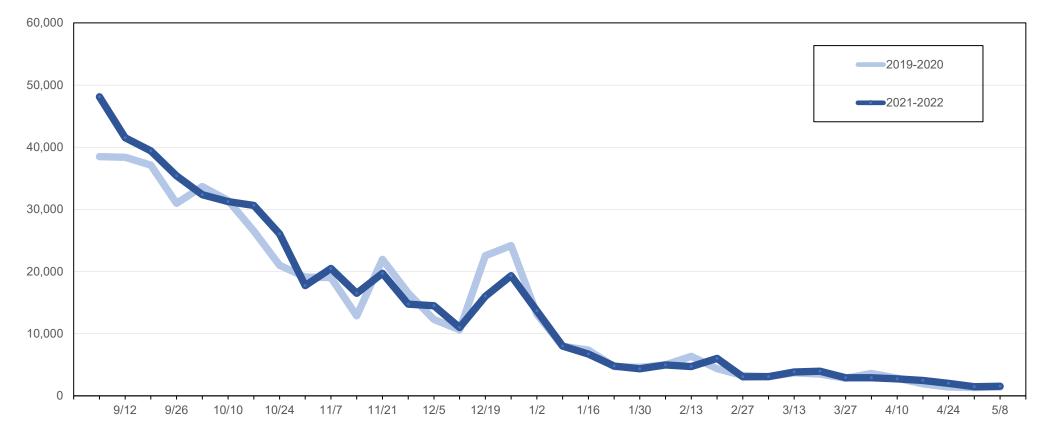

#### **Travel Agency Bookings to Hawaii for Future Arrivals**

Travel Agency Bookings to Hawaii for Future Arrivals\* Based on a 7-day Moving Average as of August 29, 2021 U.S.

\*Future Arrivals refers to all 'future' arrivals relative to a given Booking Date.

Update: Aug 29, 2021

Source: Global Agency Pro

#### **Travel Agency Bookings to Hawai'i for Future Arrivals**

Source: Global Agency Pro, as of August 29, 2021

Source: Global Agency Pro

US