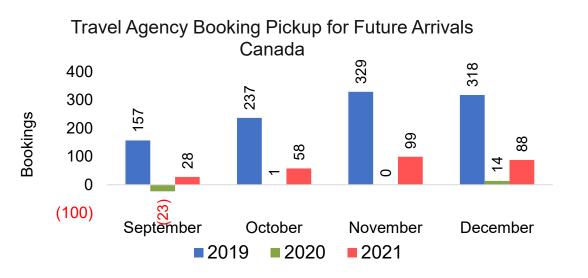

#### Travel Agency Booking Pickup for Future Arrivals, by Quarter

Source: Global Agency Pro as of 08/28/21

32 8/30/2021