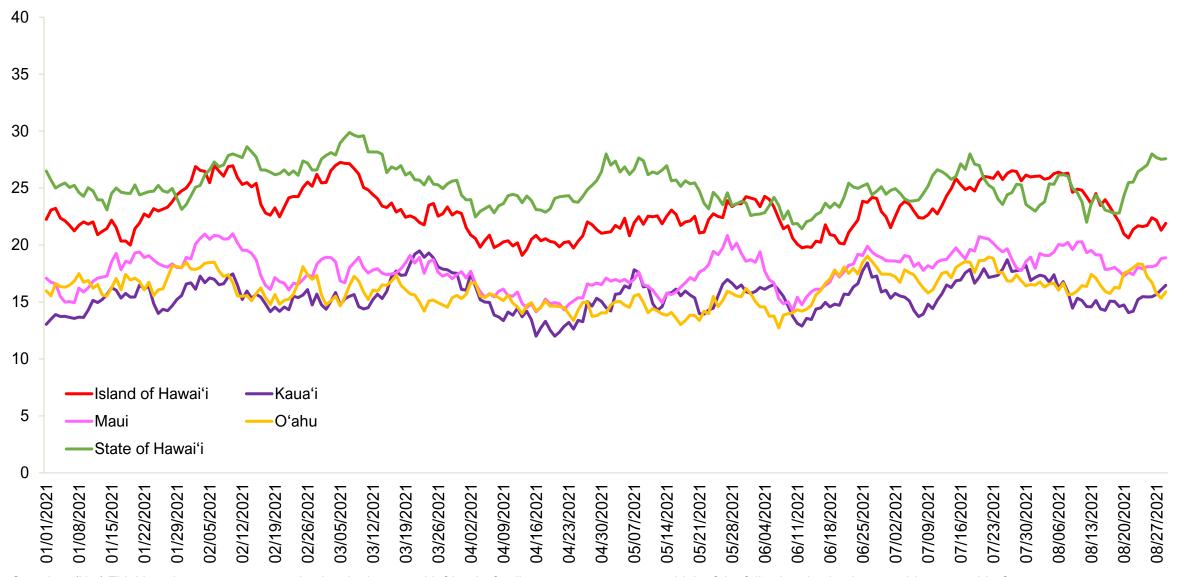

#### **U.S. Consideration (% Yes) Two-Week Moving Average**

Question: (Net) Thinking about your next vacation by air alone or with friends, family, a partner or spouse, which of the following destinations would you consider?

#### Index of U.S. Consideration (% Yes) Two-Week Moving Average

Question: (Net) Thinking about your next vacation by air alone or with friends, family, a partner or spouse, which of the following destinations would you consider?