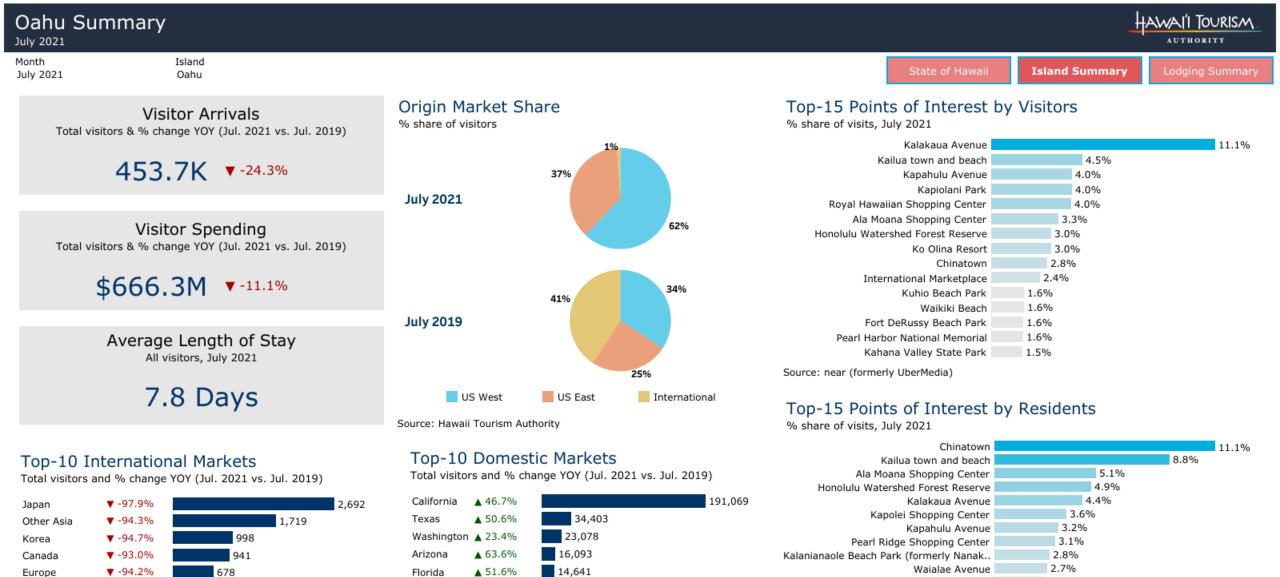

Windward Mall Shopping Center

Royal Hawaiian Shopping Center

Ala Moana Regional Park

\* Residents refer to residents of the State of Hawaii, all islands

| Oahu Visit<br>Date Range: 01-Jul | ation Insights for     | Visitors             |                       |                          |          | AWAI'I TOURISM. |
|----------------------------------|------------------------|----------------------|-----------------------|--------------------------|----------|-----------------|
| Island<br>Oahu                   | From Date<br>01-Jul-21 | To Date<br>31-Jul-21 | Origin Country<br>All | Origin State Name<br>All | Visitors | Residents       |

#### Top-30 Points of Interest on Oahu

% share of visits by visitors to Oahu Date range: 01-Jul-21 to 31-Jul-21

|      | Kalakaua Avenue                         |
|------|-----------------------------------------|
| 4.1% | Kapahulu Avenue                         |
| 4.1% | Royal Hawaiian Shopping Center          |
| 4.0% | Kapiolani Park                          |
| 3.8% | Kailua town and beach                   |
| 3.4% | Ala Moana Shopping Center               |
| 3.0% | Ko Olina Resort                         |
| 2.7% | Honolulu Watershed Forest Reserve       |
| 2.6% | Chinatown                               |
| 2.4% | International Marketplace               |
| 1.6% | Kuhio Beach Park                        |
| 1.6% | Waikiki Beach                           |
| 1.6% | Fort DeRussy Beach Park                 |
| 1.6% | Pearl Harbor National Memorial          |
| 1.6% | Kahana Valley State Park                |
| 1.6% | Ahupuaa O Kahana State Park             |
| 1.4% | Honolulu Zoo                            |
| 1.3% | Dole Plantation                         |
| 1.3% | Makapuu Beach Park                      |
| 1.2% | Ala Moana Regional Park                 |
| 1.2% | Diamond Head State Monument             |
| 1.2% | Waimanalo Beach Park                    |
| 1.1% | Queens Surf Beach Park                  |
| 1.1% | Waimea Bay Beach Park                   |
| 0.9% | Kailua Beach Park                       |
| 0.9% | USS Arizona Memorial                    |
| 0.9% | Aloha Stadium                           |
| 0.8% | Waikiki Shopping Plaza Shopping Cent    |
| 0.8% | Halona Blowhole                         |
| 0.8% | Honolulu Intl Airport Car Rental Center |
|      |                                         |