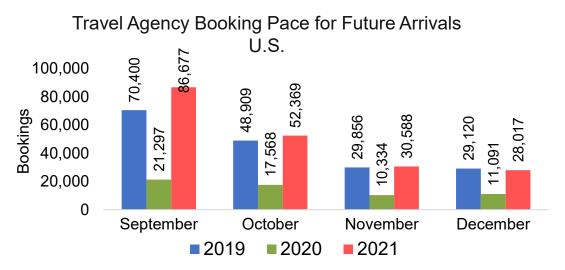

#### **Travel Agency Bookings to Hawaii for Future Arrivals**

Travel Agency Bookings to Hawaii for Future Arrivals\* Based on a 7-day Moving Average as of August 29, 2021 U.S.

\*Future Arrivals refers to all 'future' arrivals relative to a given Booking Date.

Update: Aug 29, 2021

Source: Global Agency Pro

#### **Travel Agency Bookings to Hawai'i for Future Arrivals**

Source: Global Agency Pro, as of August 29, 2021

Source: Global Agency Pro

US

#### Travel Agency Booking Pace for Future Arrivals, by Month