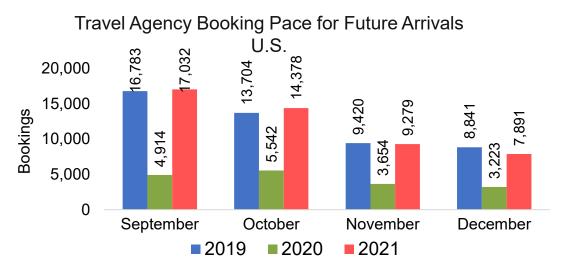

cy Pro, as of August 29, 2021

Source: Global Agency Pro



US

#### Travel Agency Booking Pace for Future Arrivals, by Month



#### Travel Agency Booking Pace for Future Arrivals, by Quarter



Source: Global Agency Pro as of 08/28/21

31 8/30/2021

US



Travel Agency Booking Pickup for Future

#### Travel Agency Booking Pickup for Future Arrivals, by Quarter



Source: Global Agency Pro as of 08/28/21

32 8/30/2021

### O'ahu by Month 2021





Travel Agency Booking Pace for Future Arrivals Japan 76,849 100,000 80,000 Bookings 60,000 23,578 16,415 13,341 40,000 ,324 1,295 1,597 ,034 20,000 435 416 981 615 ຕົ 0 September October November December 2019 2020 2021



### O'ahu by Month 2021









#### Maui by Month 2021









#### Maui by Month 2021









## Kaua'i by Month 2021





Travel Agency Booking Pace for Future Arrivals Japan 300 241 250 200 106 150 69 100 00 26 50 ဖ ω Э 0 0 September October November December 2019 2020 2021

Bookings



## Kaua'i by Month 2021









## Hawai'i Island by Month 2021









## Hawai'i Island by Month 2021









# STR HOTEL FORECAST





### STR Hotel Forecast – State of Hawai'i

|       | Oc    | cupancy             | У |              | ADR      | <b>R</b> |    | R      | RevPAR   |  |
|-------|-------|---------------------|---|--------------|----------|----------|----|--------|----------|--|
| Year  | %     | Pct Point<br>Change |   | \$           | % Change |          |    | \$     | % Change |  |
| 2017  | 80.2% | 1.1%                |   | \$<br>264.49 | 4.1%     |          | \$ | 212.07 | 5.6%     |  |
| 2018  |