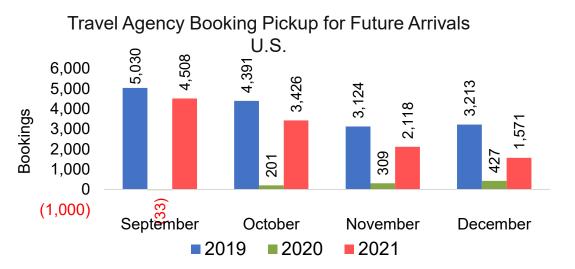

g Pickup for Future

#### Travel Agency Booking Pickup for Future Arrivals, by Quarter



Source: Global Agency Pro as of 08/28/21

32 8/30/2021

### O'ahu by Month 2021





Travel Agency Booking Pace for Future Arrivals Japan 76,849 100,000 80,000 Bookings 60,000 23,578 16,415 13,341 40,000 ,324 1,295 1,597 ,034 20,000 435 416 981 615 ຕົ 0 September October November December 2019 2020 2021



### O'ahu by Month 2021









#### Maui by Month 2021









#### Maui by Month 2021









## Kaua'i by Month 2021





Travel Agency Booking Pace for Future Arrivals Japan 300 241 250 200 106 150 69 100 00 26 50 ဖ ω Э 0 0 September October November December 2019 2020 2021

Bookings



## Kaua'i by Month 2021









## Hawai'i Island by Month 2021









## Hawai'i Island by Month 2021









# STR HOTEL FORECAST





### STR Hotel Forecast – State of Hawai'i

|       | Oc    | cupancy             | У |              | ADR      | <b>R</b> |    | R      | RevPAR   |  |
|-------|-------|---------------------|---|--------------|----------|----------|----|--------|----------|--|
| Year  | %     | Pct Point<br>Change |   | \$           | % Change |          |    | \$     | % Change |  |
| 2017  | 80.2% | 1.1%                |   | \$<br>264.49 | 4.1%     |          | \$ | 212.07 | 5.6%     |  |
| 2018  | 80.3% | 0.1%                |   | \$<br>275.75 | 4.3%     |          | \$ | 221.34 | 4.4%     |  |
| 2019  | 80.8% | 0.6%                |   | \$<br>283.05 | 2.6%     |          | \$ | 228.78 | 3.4%     |  |
| 2020  | 37.1% | -43.7%              |   | \$<br>267.39 | -5.5%    |