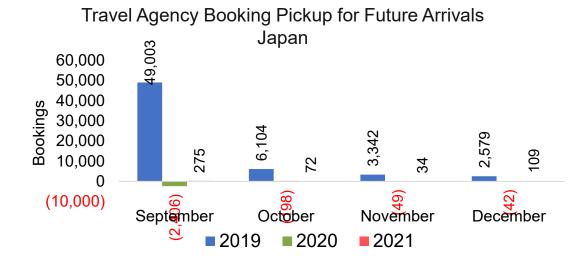

#### **TRAVEL AGENCY BOOKING TRENDS**

AUGUST 30, 2021

AUTHORITY

#### **Travel Agency Bookings to Hawaii for Future Arrivals**

Travel Agency Bookings to Hawaii for Future Arrivals\* Based on a 7-day Moving Average as of August 29, 2021 U.S.

\*Future Arrivals refers to all 'future' arrivals relative to a given Booking Date.

Update: Aug 29, 2021

Source: Global Agency Pro

#### **Travel Agency Bookings to Hawai'i for Future Arrivals**

Source: Global Agency Pro, as of August 29, 2021

Source: Global Agency Pro

US

#### Travel Agency Booking Pace for Future Arrivals, by Month

#### Travel Agency Booking Pace for Future Arrivals, by Quarter

Source: Global Agency Pro as of 08/28/21

31 8/30/2021

US

Travel Agency Booking Pickup for Future

#### Travel Agency Booking Pickup for Future Arrivals, by Quarter

Source: Global Agency Pro as of 08/28/21

32 8/30/2021