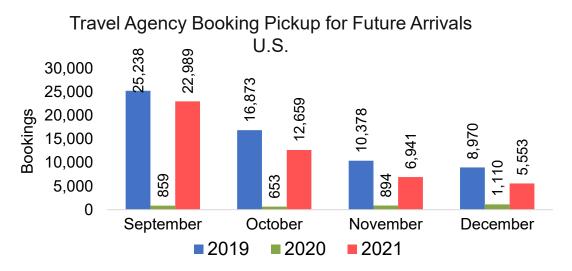

#### **TRAVEL AGENCY BOOKING TRENDS**

AUGUST 30, 2021

AUTHORITY

#### **Travel Agency Bookings to Hawaii for Future Arrivals**

Travel Agency Bookings to Hawaii for Future Arrivals\* Based on a 7-day Moving Average as of August 29, 2021 U.S.

\*Future Arrivals refers to all 'future' arrivals relative to a given Booking Date.

Update: Aug 29, 2021

Source: Global Agency Pro

#### **Travel Agency Bookings to Hawai'i for Future Arrivals**

Source: Global Agency Pro, as of August 29, 2021

Source: Global Agency Pro

US

#### Travel Agency Booking Pace for Future Arrivals, by Month

#### Travel Agency Booking Pace for Future Arrivals, by Quarter

Source: Global Agency Pro as of 08/28/21

31 8/30/2021

US

Travel Agency Booking Pickup for Future

#### Travel Agency Booking Pickup for Future Arrivals, by Quarter

Source: Global Agency Pro as of 08/28/21

32 8/30/2021