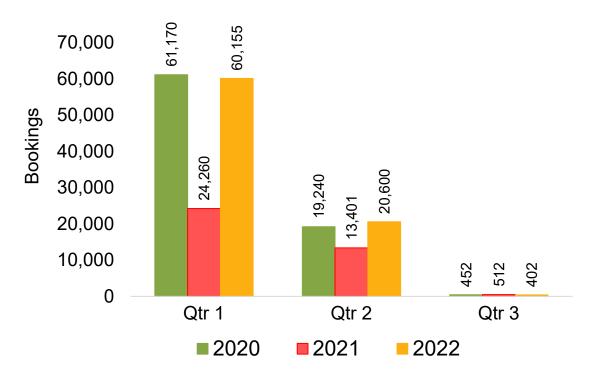

#### Travel Agency Booking Pace for Future Arrivals, by Quarter

Source: Global Agency Pro as of 08/28/21

31 8/30/2021

US

Travel Agency Booking Pickup for Future

#### Travel Agency Booking Pickup for Future Arrivals, by Quarter

Source: Global Agency Pro as of 08/28/21

32 8/30/2021