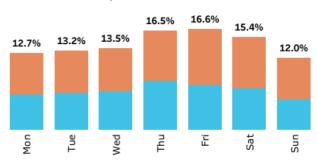

Windward Mall Shopping Center

Royal Hawaiian Shopping Center

Ala Moana Regional Park

\* Residents refer to residents of the State of Hawaii, all islands

| Oahu Visit<br>Date Range: 01-Jul | ation Insights for     | Visitors             |                       |                          |          | AWAI'I TOURISM. |
|----------------------------------|------------------------|----------------------|-----------------------|--------------------------|----------|-----------------|
| Island<br>Oahu                   | From Date<br>01-Jul-21 | To Date<br>31-Jul-21 | Origin Country<br>All | Origin State Name<br>All | Visitors | Residents       |