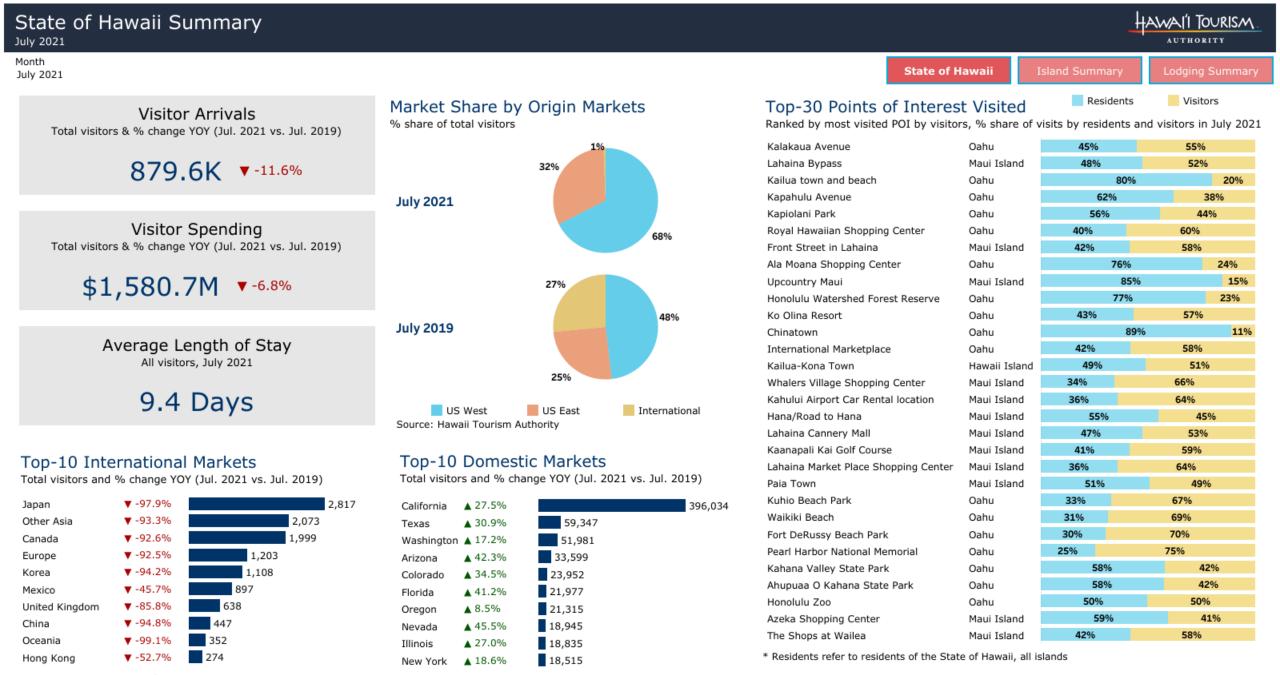

| VISITOR<br>ARRIVALS | 2021P   | 2020P  | 2019    | AVERAGE DAILY<br>CENSUS | 2021P   | 2020P  | 2019    |
|---------------------|---------|--------|---------|-------------------------|---------|--------|---------|
| TOTAL (AIR)         | 879,551 | 22,562 | 995,210 | TOTAL (AIR)             | 265,392 | 17,970 | 286,419 |
| U.S. Total          | 851,450 | 20,406 | 706,174 | U.S. Total              | 254,478 | 16,211 | 206,916 |
| U.S. West           | 578,629 | 12,890 | 462,676 | U.S. West               | 166,976 | 9,545  | 130,793 |
| U.S. East           | 272,821 | 7,516  | 243,498 | U.S. East               | 87,502  | 6,666  | 76,123  |
| Japan               | 2,817   | 54     | 134,587 | Japan                   | 1,645   | 70     | 25,740  |
| Canada              | 1,999   | 94     | 26,939  | Canada                  | 1,008   | 107    | 10,226  |

#### Top-30 Points of Interest on Oahu

% share of visits by visitors to Oahu Date range: 01-Jul-21 to 31-Jul-21

|      | Kalakaua Avenue                         |
|------|-----------------------------------------|
| 4.1% | Kapahulu Avenue                         |
| 4.1% | Royal Hawaiian Shopping Center          |
| 4.0% | Kapiolani Park                          |
| 3.8% | Kailua town and beach                   |
| 3.4% | Ala Moana Shopping Center               |
| 3.0% | Ko Olina Resort                         |
| 2.7% | Honolulu Watershed Forest Reserve       |
| 2.6% | Chinatown                               |
| 2.4% | International Marketplace               |
| 1.6% | Kuhio Beach Park                        |
| 1.6% | Waikiki Beach                           |
| 1.6% | Fort DeRussy Beach Park                 |
| 1.6% | Pearl Harbor National Memorial          |
| 1.6% | Kahana Valley State Park                |
| 1.6% | Ahupuaa O Kahana State Park             |
| 1.4% | Honolulu Zoo                            |
| 1.3% | Dole Plantation                         |
| 1.3% | Makapuu Beach Park                      |
| 1.2% | Ala Moana Regional Park                 |
| 1.2% | Diamond Head State Monument             |
| 1.2% | Waimanalo Beach Park                    |
| 1.1% | Queens Surf Beach Park                  |
| 1.1% | Waimea Bay Beach Park                   |
| 0.9% | Kailua Beach Park                       |
| 0.9% | USS Arizona Memorial                    |
| 0.9% | Aloha Stadium                           |
| 0.8% | Waikiki Shopping Plaza Shopping Cent    |
| 0.8% | Halona Blowhole                         |
| 0.8% | Honolulu Intl Airport Car Rental Center |
|      |                                         |