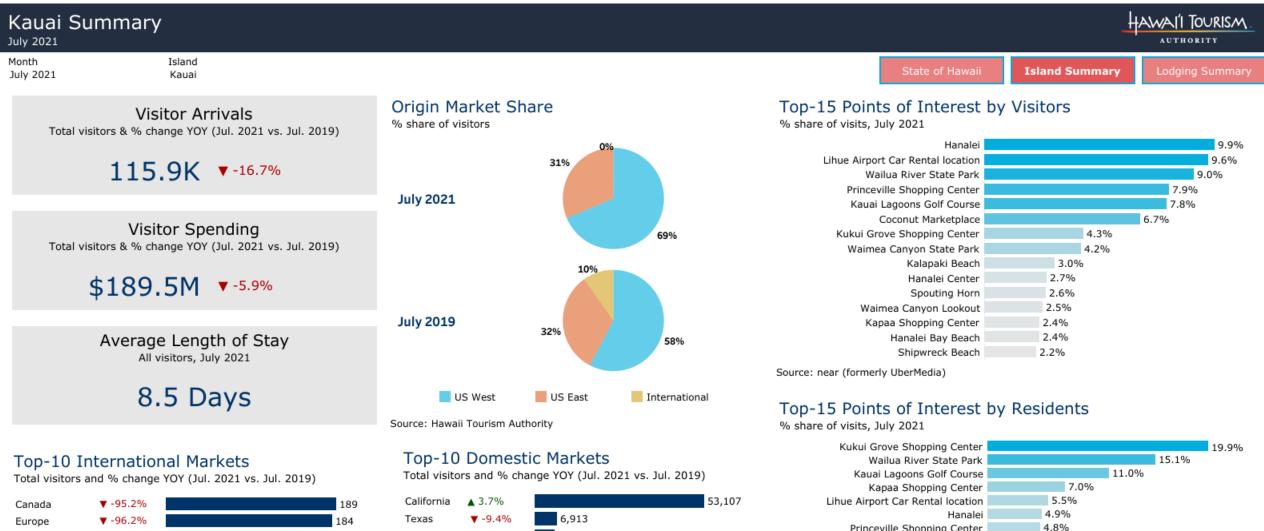

Note: 2020 and 2021 figures are preliminary.

| EXPENDITURES<br>(\$mil.) | 2021P | 2020P | 2019  | PPPD SPENDING (\$) | 2021P | 2020P | 2019  |
|--------------------------|-------|-------|-------|--------------------|-------|-------|-------|
| Oʻahu                    | 666.3 | N/A   | 749.4 | Oʻahu              | 187.8 | N/A   | 178.5 |
| Maui                     | 487.9 | N/A   | 506.0 | Maui               | 206.6 | N/A   | 213.1 |
| Molokaʻi                 | 2.4   | N/A   | 2.9   | Moloka'i           | 134.7 | N/A   | 119.8 |
| Lāna'i                   | 14.3  | N/A   | 14.3  | Lāna'i             | 518.0 | N/A   | 554.6 |
| Kauaʻi                   | 189.5 | N/A   | 201.3 | Kauaʻi             | 193.3 | N/A   | 194.8 |
| Hawai'i Island           | 220.3 | N/A   | 221.3 | Hawai'i Island     | 170.5 | N/A   | 181.0 |

| VISITOR<br>ARRIVALS | 2021P   | 2020P  | 2019    | AVERAGE DAILY<br>CENSUS | 2021P   | 2020P  | 2019    |
|---------------------|---------|--------|---------|-------------------------|---------|--------|---------|
| Oʻahu               | 453,654 | 15,776 | 598,986 | Oʻahu                   | 114,424 | 10,940 | 135,456 |
| Maui                | 282,715 | 2,585  | 307,834 | Maui                    | 76,195  | 2,029  | 76,577  |
| Moloka'i            | 3,202   | 224    | 6,665   | Molokaʻi                | 584     | 119    | 781     |
| Lānaʻi              | 6,042   | 121    | 9,190   | Lānaʻi                  | 891     | 44     | 829     |
| Kaua'i              | 115,946 | 1,397  | 139,157 | Kauaʻi                  | 31,628  | 1,333  | 33,336  |
| Hawai'i Island      | 149,372 | 3,700  | 173,899 | Hawai'i Island          | 41,670  | 3,506  | 39,439  |

Note: 2020 and 2021 figures are preliminary.