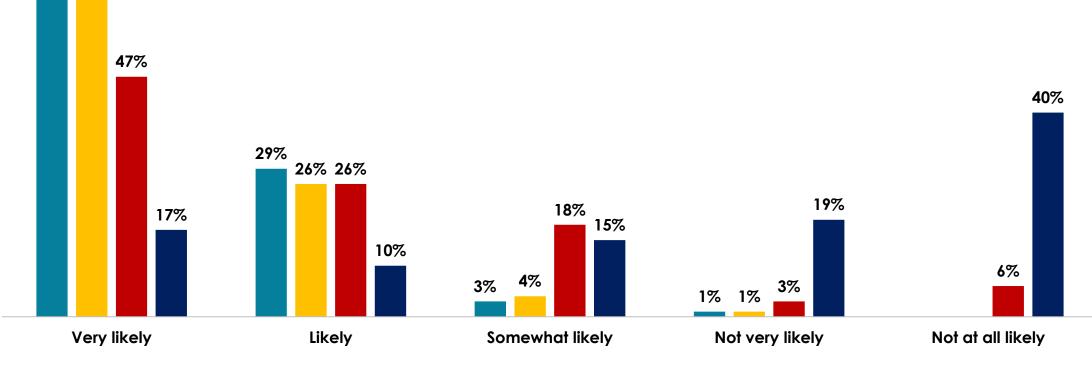

# Future Travel – Likelihood of purchasing travel or leisure services in the next 12 months

Avid Traveler \$100K+ Avid Traveler \$150K+ Long-Distance Air Traveler under 55 Nat Rep