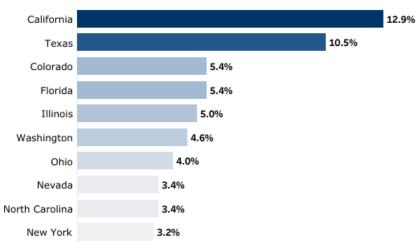

▲ 33.8%

▲ 34.4%

New York

Nevada

Illinois

Utah

Colorado

11,249

11,037

10,071

9,024

8,566

Source: near (formerly UberMedia)