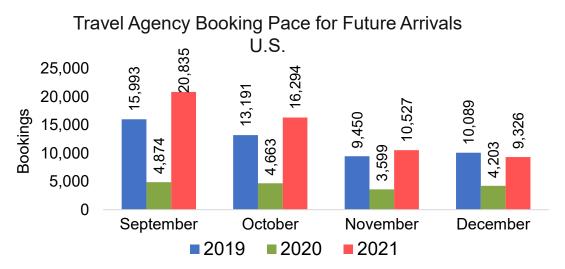

31 8/30/2021

US



Travel Agency Booking Pickup for Future

#### Travel Agency Booking Pickup for Future Arrivals, by Quarter



Source: Global Agency Pro as of 08/28/21

32 8/30/2021

### O'ahu by Month 2021





Travel Agency Booking Pace for Future Arrivals Japan 76,849 100,000 80,000 Bookings 60,000 23,578 16,415 13,341 40,000 ,324 1,295 1,597 ,034 20,000 435 416 981 615 ຕົ 0 September October November December 2019 2020 2021



### O'ahu by Month 2021









#### Maui by Month 2021









#### Maui by Month 2021









## Kaua'i by Month 2021





Travel Agency Booking Pace for Future Arrivals Japan 300 241 250 200 106 150 69 100 00 26 50 ဖ ω Э 0 0 September October November December 2019 2020 2021

Bookings



## Kaua'i by Month 2021









## Hawai'i Island by Month 2021









## Hawai'i Island by Month 2021









# STR HOTEL FORECAST





### STR Hotel Forecast – State of Hawai'i

|       | Oc    | cupancy             | У |              | ADR      | <b>R</b> |    | R      | RevPAR   |  |
|-------|-------|---------------------|---|--------------|----------|----------|----|--------|----------|--|
| Year  | %     | Pct Point<br>Change |   | \$           | % Change |          |    | \$     | % Change |  |
| 2017  | 80.2% | 1.1%                |   | \$<br>264.49 | 4.1%     |          | \$ | 212.07 | 5.6%     |  |
| 2018  | 80.3% | 0.1%                |   | \$<br>275.75 | 4.3%     |          | \$ | 221.34 | 4.4%     |  |
| 2019  | 80.8% | 0.6%                |   | \$<br>283.05 | 2.6%     |          | \$ | 228.78 | 3.4%     |  |
| 2020  | 37.1% | -43.7%