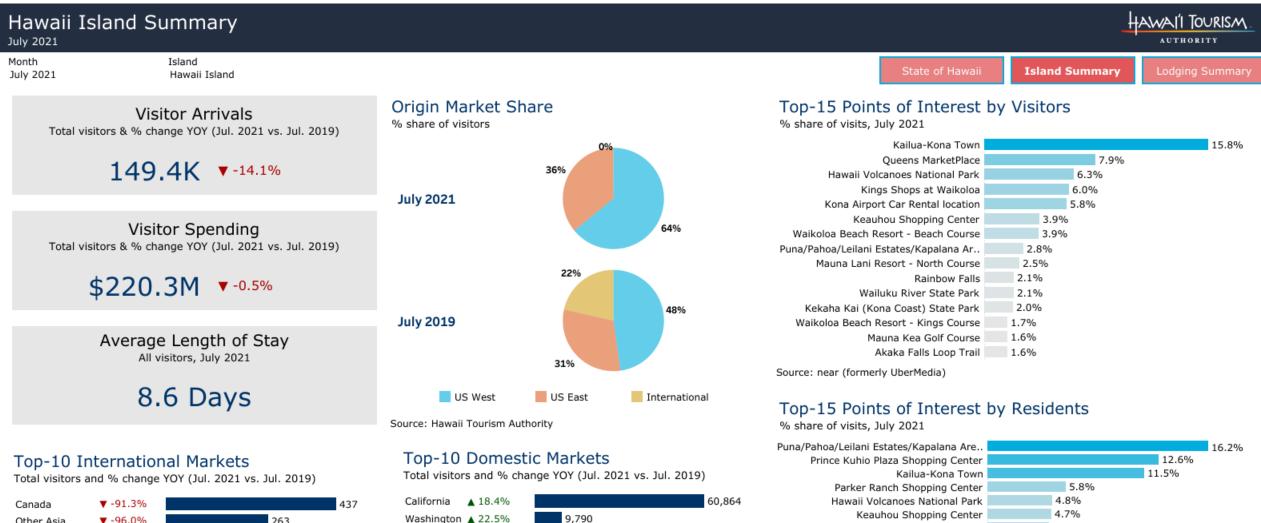

Windward Mall Shopping Center

Royal Hawaiian Shopping Center

Ala Moana Regional Park

\* Residents refer to residents of the State of Hawaii, all islands

| Oahu Visit<br>Date Range: 01-Jul | ation Insights for     | Visitors             |                       |                          |          | AWAI'I TOURISM. |
|----------------------------------|------------------------|----------------------|-----------------------|--------------------------|----------|-----------------|
| Island<br>Oahu                   | From Date<br>01-Jul-21 | To Date<br>31-Jul-21 | Origin Country<br>All | Origin State Name<br>All | Visitors | Residents       |