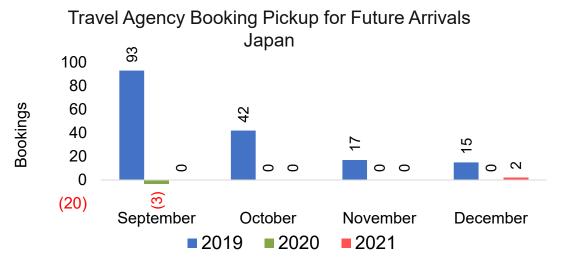

#### Travel Agency Booking Pickup for Future Arrivals, by Quarter

Source: Global Agency Pro as of 08/28/21

32 8/30/2021