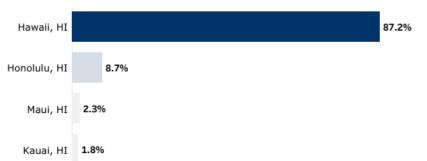

#### Top-30 Points of Interest on Oahu

% share of visits by visitors to Oahu Date range: 01-Jul-21 to 31-Jul-21

|      | Kalakaua Avenue                         |
|------|-----------------------------------------|
| 4.1% | Kapahulu Avenue                         |
| 4.1% | Royal Hawaiian Shopping Center          |
| 4.0% | Kapiolani Park                          |
| 3.8% | Kailua town and beach                   |
| 3.4% | Ala Moana Shopping Center               |
| 3.0% | Ko Olina Resort                         |
| 2.7% | Honolulu Watershed Forest Reserve       |
| 2.6% | Chinatown                               |
| 2.4% | International Marketplace               |
| 1.6% | Kuhio Beach Park                        |
| 1.6% | Waikiki Beach                           |
| 1.6% | Fort DeRussy Beach Park                 |
| 1.6% | Pearl Harbor National Memorial          |
| 1.6% | Kahana Valley State Park                |
| 1.6% | Ahupuaa O Kahana State Park             |
| 1.4% | Honolulu Zoo                            |
| 1.3% | Dole Plantation                         |
| 1.3% | Makapuu Beach Park                      |
| 1.2% | Ala Moana Regional Park                 |
| 1.2% | Diamond Head State Monument             |
| 1.2% | Waimanalo Beach Park                    |
| 1.1% | Queens Surf Beach Park                  |
| 1.1% | Waimea Bay Beach Park                   |
| 0.9% | Kailua Beach Park                       |
| 0.9% | USS Arizona Memorial                    |
| 0.9% | Aloha Stadium                           |
| 0.8% | Waikiki Shopping Plaza Shopping Cent    |
| 0.8% | Halona Blowhole                         |
| 0.8% | Honolulu Intl Airport Car Rental Center |
|      |                                         |