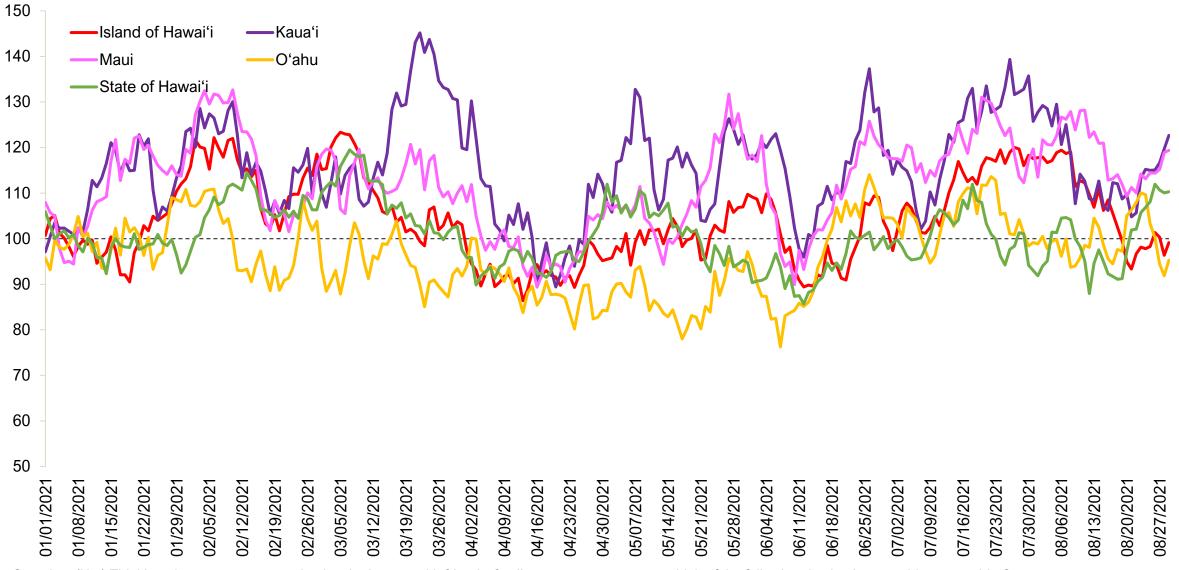

#### **U.S. Consideration (% Yes) Two-Week Moving Average**

Question: (Net) Thinking about your next vacation by air alone or with friends, family, a partner or spouse, which of the following destinations would you consider?

#### Index of U.S. Consideration (% Yes) Two-Week Moving Average

Question: (Net) Thinking about your next vacation by air alone or with friends, family, a partner or spouse, which of the following destinations would you consider?