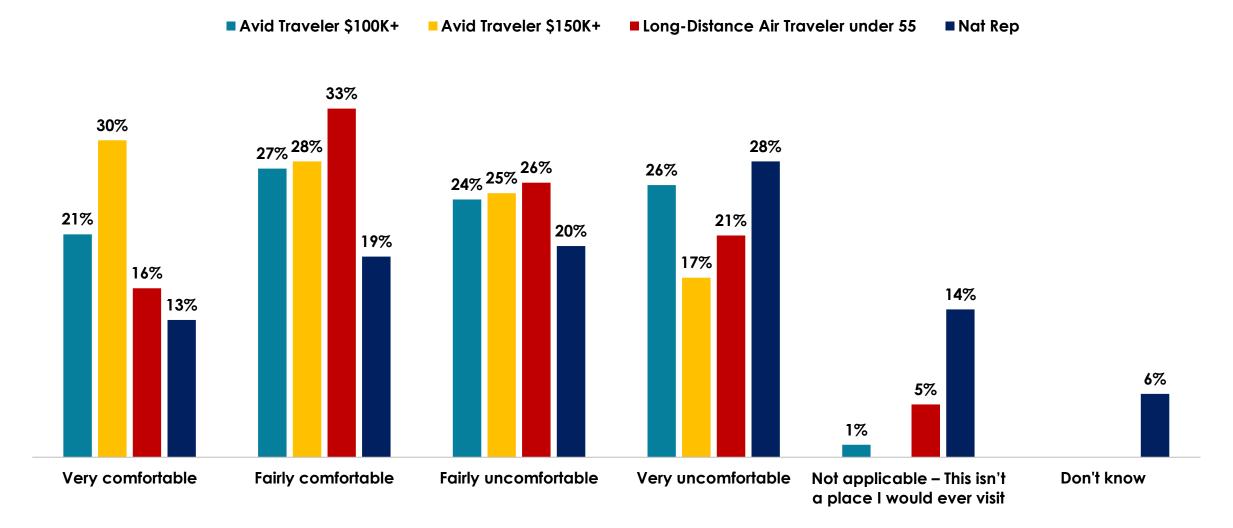

| Annual P          | ercentage | Change |        |        |        |
| Visitor arrivals                          | 5.0               | -73.9     | 144.4  | 28.9   | 11.6   | 6.2    |
| Visitor days                              | 2.4               | -68.2     | 110.4  | 26.6   | 10.5   | 5.2    |
| Visitor expenditures                      | 1.1               | -71.4     | 117.8  | 34.0   | 12.9   | 7.2    |



#### Travel Sentiment



Source: Destination Analysts

Source: Longwoods International

**SYMPHONY** TOURISM ECONOMICS

## **COVID-19 Impact on U.S. Avid Travelers**

An HVCB analysis of YouGov data provided by HTA as of August 8, 2021 Reported on August 18, 2021







## Travelers' Pandemic Outlook

### Level of comfort visiting an airport right now





## **Future Travel Plans**

## Future Travel – Expected change to air travel in the next 12 months



# Future Travel – Likelihood of purchasing travel or leisure services in the next 12 months

Avid Traveler \$100K+ Avid Traveler \$150K+ Long-Distance Air Traveler under 55 Nat Rep



# Future Travel – Likelihood of booking a flight in the next 12 months





#### Scheduled Nonstop Seats to Hawai'i by Port Entry

| August    |           | Total   |           |           | Domestic |         | lr.    | <b>iternation</b> | al      |
|-----------|-----------|---------|-----------|-----------|----------|---------|--------|-------------------|---------|
|           | 2021      | 2020    | 2019      | 2021      | 2020     | 2019    | 2021   | 2020              | 2019    |
| STATE     | 1,172