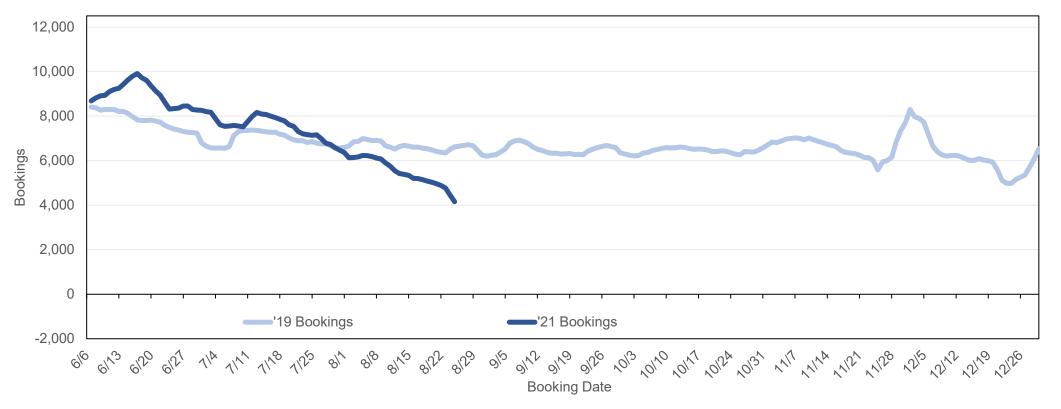

#### **Travel Agency Bookings to Hawaii for Future Arrivals**

Travel Agency Bookings to Hawaii for Future Arrivals\* Based on a 7-day Moving Average as of August 29, 2021 U.S.

\*Future Arrivals refers to all 'future' arrivals relative to a given Booking Date.

Update: Aug 29, 2021

Source: Global Agency Pro