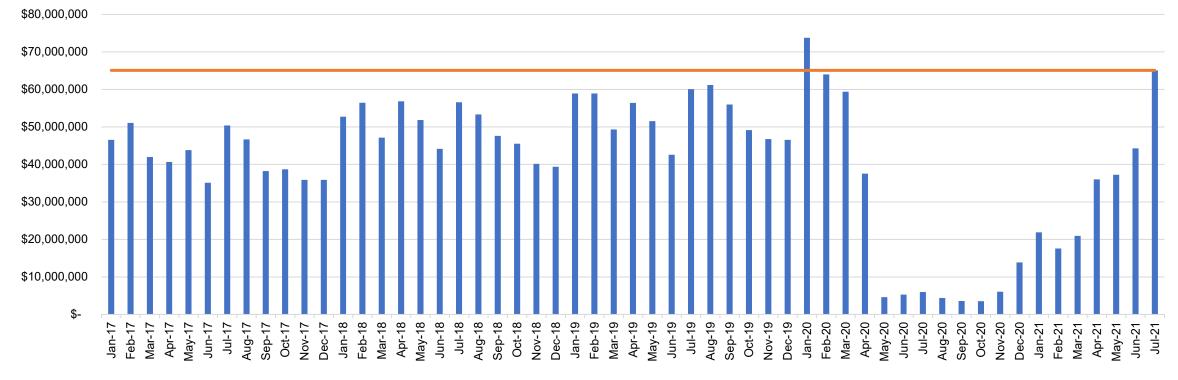

- Preliminary July TAT Collections: \$64.1 million
- Preliminary Fiscal 22 YTD TAT Collections: \$64.1 million (+1,031%)
- Fiscal 21 YTD TAT Collections: \$5.7 million (+58.4 million)

Source: Department of Taxation