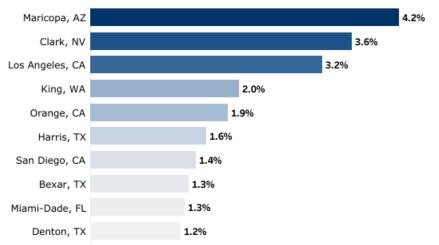

# SYMPHONY DASHBOARD

Source: near (formerly UberMedia)

Source: Hawaii Tourism Authority

Source: Hawaii Tourism Authority

SYMPHONY TOURISM ECONOMICS

China

Oceania

Taiwan

Australia

New Zealand

▼ -95.5%

▼ -99.5%

▼ -98.8%

-95.6%

-99.7%

377

192

124

100

68

Source: Hawaii Tourism Authority

▲ 13.2%

▲ 59.0%

▲ 36.0%

▲ 33.8%

▲ 34.4%

New York

Nevada

Illinois

Utah

Colorado

11,249

11,037

10,071

9,024

8,566

Source: near (formerly UberMedia)