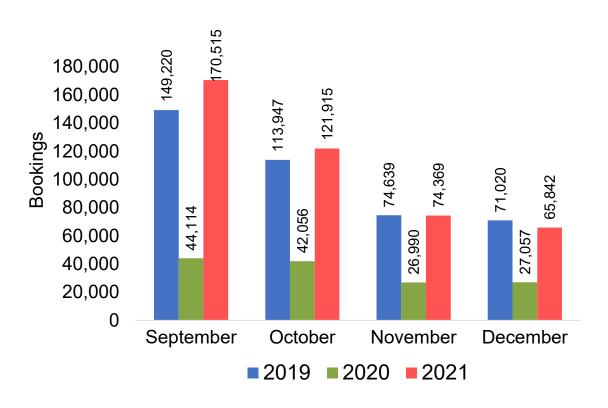

ions would you consider?

#### YouGov Consideration

- Trigger questions for people considering Hawai'i for their next vacation
  - Impact of Delta variant
  - Impact of Governor Ige announcement



#### **TRAVEL AGENCY BOOKING TRENDS**

AUGUST 30, 2021





AUTHORITY

#### **Travel Agency Bookings to Hawaii for Future Arrivals**

Travel Agency Bookings to Hawaii for Future Arrivals\* Based on a 7-day Moving Average as of August 29, 2021 U.S.



\*Future Arrivals refers to all 'future' arrivals relative to a given Booking Date.

Update: Aug 29, 2021



Source: Global Agency Pro

#### **Travel Agency Bookings to Hawai'i for Future Arrivals**





Source: Global Agency Pro, as of August 29, 2021

Source: Global Agency Pro



US

#### Travel Agency Booking Pace for Future Arrivals, by Month



#### Travel Agency Booking Pace for Future Arrivals, by Quarter



Source: Global Agency Pro as of 08/28/21

31 8/30/2021

US



Travel Agency Booking Pickup for Future

#### Travel Agency Booking Pickup for Future Arrivals, by Quarter



Source: Global Agency Pro as of 08/28/21

32 8/30/2021

### O'ahu by Month 2021





Travel Agency Booking Pace for Future Arrivals Japan 76,849 100,000 80,000 Bookings 60,000 23,578 16,415 13,341 40,000 ,324 1,295 1,597 ,034 20,000 435 416 981 615 ຕົ 0 September October November December 2019 2020 2021



### O'ahu by Month 2021









#### Maui by Month 2021









#### Maui by Month 2021









## Kaua'i by Month 2021





Travel Agency Booking Pace for Future Arrivals Japan 300 241 250 200 106 150 69 100 00 26 50 ဖ ω Э 0 0 September October No