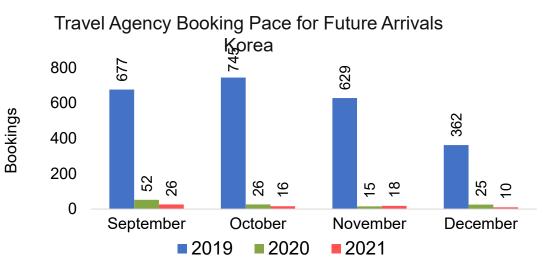

#### Travel Agency Booking Pace for Future Arrivals, by Month

#### Travel Agency Booking Pace for Future Arrivals, by Quarter

Source: Global Agency Pro as of 08/28/21

31 8/30/2021

US

Travel Agency Booking Pickup for Future