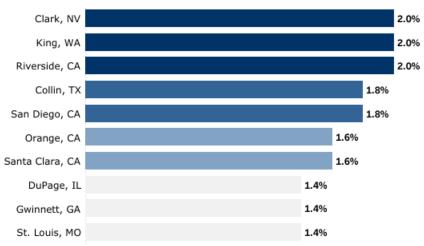

rk              | Oahu               | 12.4% |
|                                   |                    |       |

Source: Near (formerly UberMedia)

#### POI Visitation Summary

Date Range: 01-Jul-21 to 31-Jul-21

#### Visitors by Origin

Unique visitors

From

01-Jul-21



То

31-Jul-21

### Visits by Day of Week

% share of visits by DOW

Residents Visitors





#### State Residents

Island

Hawaii Island

Unique visitors, % share of total residents



POI Name

Waipio Valley

#### Top-10 Origin Countries for International Visitors Unique visitors, % share of total international

POI Category

All



#### Top-10 Origin States for Domestic Visitors

Unique visitors, % share of total domestic



### Top-10 Origin Counties for Domestic Visitors

Unique visitors, % share of total domestic



#### SYMPHONY TOURISM ECONOMICS



| Canada      | ▼-95.2%  |    |     |
|-------------|----------|----|-----|
| Europe      | ▼ -96.2% |    |     |
| Other Asia  | ▼ -85.9% |    | 145 |
| Japan       | ▼ -95.0% | 61 |     |
| Oceania     | ▼ -98.5% | 47 |     |
| Korea       | ▼ -91.9% | 44 |     |
| New Zealand | ▼ -91.2% | 43 |     |
| China       | ▼ -91.7% | 25 |     |
| Taiwan      | ▼ -89.1% | 10 |     |
| Australia   | ▼ -99.8% | 4  |     |
|             |          |    |     |

Source: Hawaii Tourism Authority

#### ▼ -11.8% 2,765 New York 2,395 Illinois -13.0%

Washington ▲ 1.4%

Colorado

Arizona

Oregon

Florida

Utah

Source: Hawaii Tourism Authority

▲ 18.4%

▲ 12.7%

▲ 7.5%

▼ -3.9%

▼ -2.1%

6,341

4,446

4,398

2,855

2,841

2,810

Source: near (formerly UberMedia)

Prin