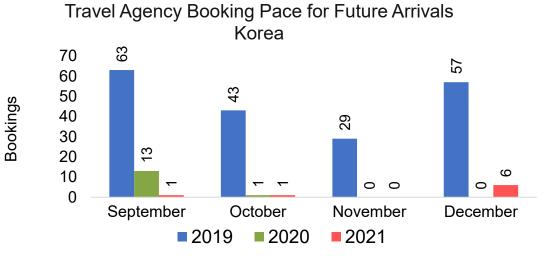

re Arrivals, by Quarter



Source: Global Agency Pro as of 08/28/21

31 8/30/2021

US



Travel Agency Booking Pickup for Future

#### Travel Agency Booking Pickup for Future Arrivals, by Quarter



Source: Global Agency Pro as of 08/28/21

32 8/30/2021

### O'ahu by Month 2021





Travel Agency Booking Pace for Future Arrivals Japan 76,849 100,000 80,000 Bookings 60,000 23,578 16,415 13,341 40,000 ,324 1,295 1,597 ,034 20,000 435 416 981 615 ຕົ 0 September October November December 2019 2020 2021



### O'ahu by Month 2021









#### Maui by Month 2021









#### Maui by Month 2021









## Kaua'i by Month 2021





Travel Agency Booking Pace for Future Arrivals Japan 300 241 250 200 106 150 69 100 00 26 50 ဖ ω Э 0 0 September October November December 2019 2020 2021

Bookings



## Kaua'i by Month 2021









## Hawai'i Island by Month 2021









## Hawai'i Island by Month 2021









# STR HOTEL FORECAST





### STR Hotel Forecast – State of Hawai'i

|       | Oc    | cupancy             | У |              | ADR      | <b>R</b> |    | R      | RevPAR   |  |
|-------|-------|---------------------|---|--------------|----------|----------|----|--------|----------|--|
| Year  | %     | Pct Point<br>Change |   | \$           | % Change |          |    | \$     | % Change |  |
| 2017  | 80.2% | 1.1%                |   | \$<br>264.49 | 4.1%     |          | \$ | 212.07 | 5.6%     |  |
| 2018  | 80.3% | 0.1%                |   | \$<br>275.75 | 4.3%     |          | \$ | 221.34 | 4.4%     |  |
| 2019  | 80.8% | 0.6%                |   | \$<br>283.05 | 2.6%     |