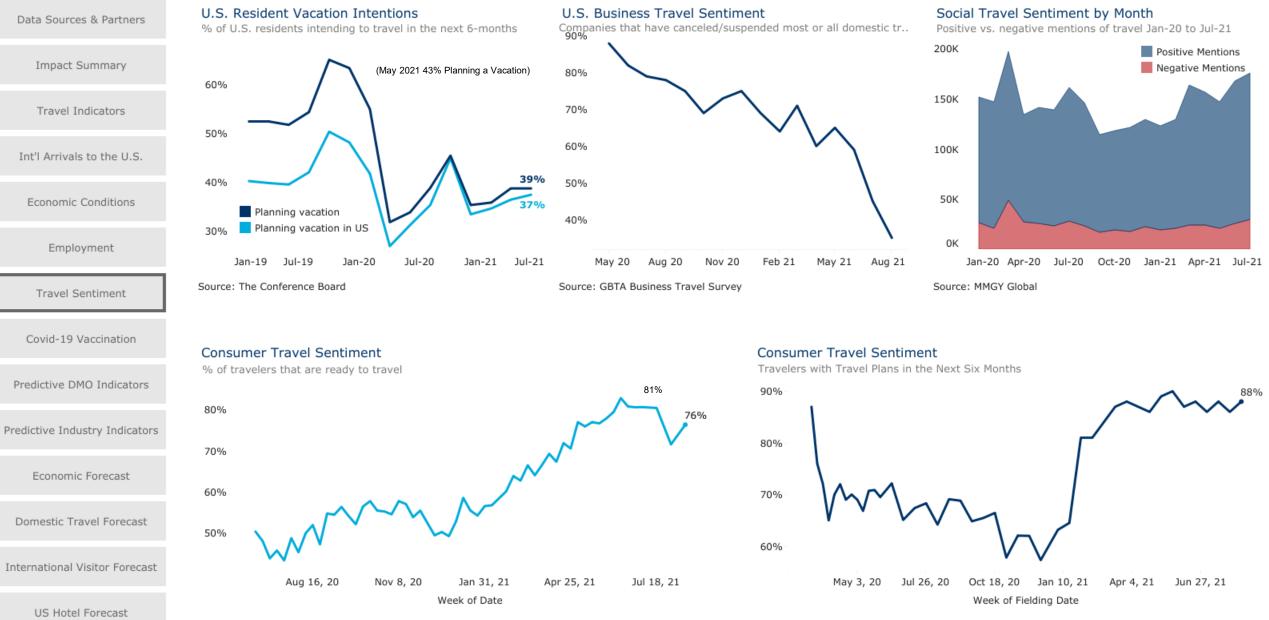

#### Travel Sentiment

Source: Destination Analysts

Source: Longwoods International

**SYMPHONY** TOURISM ECONOMICS