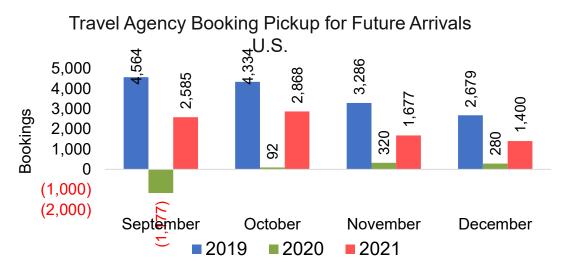

#### Travel Agency Booking Pace for Future Arrivals, by Quarter

Source: Global Agency Pro as of 08/28/21

31 8/30/2021

US

Travel Agency Booking Pickup for Future

#### Travel Agency Booking Pickup for Future Arrivals, by Quarter

Source: Global Agency Pro as of 08/28/21

32 8/30/2021