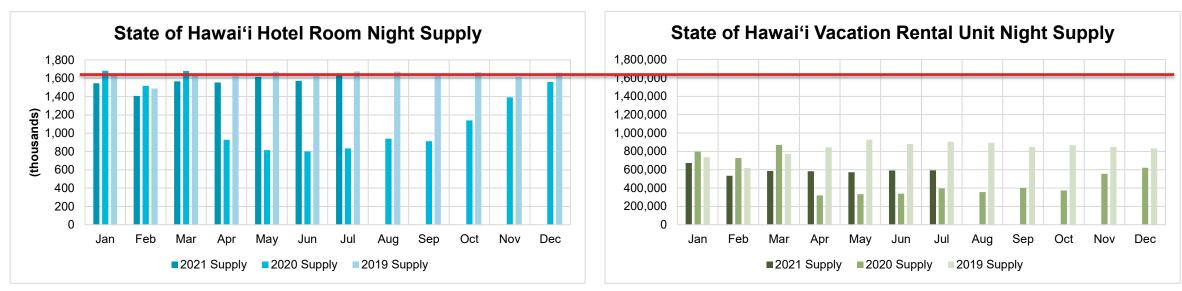

#### State of Hawai'i Hotel Performance

#### State of Hawai'i Vacation Rental Performance

2020

14.1%

\$197

2019

77.8%

\$207

|           | 2021  | 2020  | 2019  |           | 2021  |  |
|-----------|-------|-------|-------|-----------|-------|--|
| Occupancy | 82.4% | 22.3% | 85.3% | Occupancy | 81.8% |  |
| ADR       | \$368 | \$166 | \$304 | ADR       | \$251 |  |
| RevPAR    | \$303 | \$37  | \$259 |           |       |  |

Source: STR, Inc., Transparent Intelligence, Inc. © Copyright 2021 Hawai'i Tourism Authority

| ACCOMMODATIONS - % Total            | Total by<br>Air | US West | US East | Japan        | Canada |
|-------------------------------------|-----------------|---------|---------|--------------|--------|
| Plan to stay in Hotel               | 55.4%           | 53.4%   | 60.3%   | 12.5%        | 48.0%  |
| Plan to stay in Condo               | 18.5%           | 19.6%   | 16.2%   | <b>59.1%</b> | 24.2%  |
| Plan to stay in Timeshare           | 9.8%            | 10.6%   | 8.3%    | 3.2%         | 6.1%   |
| Cruise Ship                         | 0.0%            | 0.0%    | 0.0%    | 0.0%         | 0.1%   |
| Friends/Relatives                   | 11.2%           | 10.7%   | 11.9%   | 25.0%        | 14.1%  |
| Bed & Breakfast                     | 0.8%            | 0.7%    | 1.0%    | 0.3%         | 1.2%   |
| Rental House                        | 11.1%           | 11.1%   | 11.6%   | 1.2%         | 11.4%  |
| Hostel                              | 0.5%            | 0.4%    | 0.6%    | 0.1%         | 1.8%   |
| Camp Site, Beach                    | 0.4%            | 0.4%    | 0.6%    | 0.0%         | 1.4%   |
| Private Room in Private Home**      | 0.7%            | 0.7%    | 0.8%    | 0.2%         | 2.8%   |
| Shared Room/Space in Private Home** | 0.2%            | 0.2%    | 0.2%    | 0.6%         | 0.2%   |
| Other                               | 1.4%            | 1.2%    | 1.4%    | 0.5%         | 2.9%   |