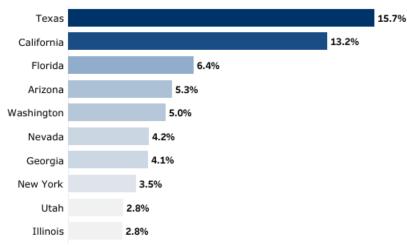

# SYMPHONY DASHBOARD

Source: near (formerly UberMedia)

Source: Hawaii Tourism Authority

Source: Hawaii Tourism Authority

SYMPHONY TOURISM ECONOMICS

China

Oceania

Taiwan

Australia

New Zealand

▼ -95.5%

▼ -99.5%

▼ -98.8%

-95.6%

-99.7%

377

192

124

100

68

Source: Hawaii Tourism Authority

▲ 13.2%

▲ 59.0%

▲ 36.0%

▲ 33.8%

▲ 34.4%

New York

Nevada

Illinois

Utah

Colorado

11,249

11,037

10,071

9,024

8,566

Source: near (formerly UberMedia)