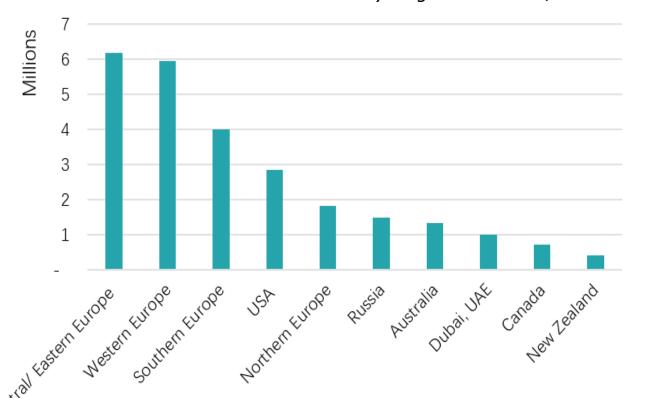

## Global long haul destinations landscape in 2019

- 18M trips to Europe
- 2.9M trips to US
- 1.5M trips to California
- 1.4M trips to Australia
- 1M trips to UAE (Dubai)
- 1.2M trips to Bali
- 300K trips to Maldives

Source: Destination Canada; Dubai Tourism; Stats NZ, Russia Tourism; Tourism Australia; European Travel Commission