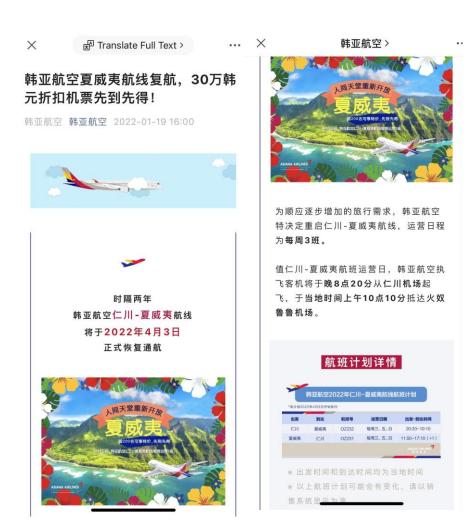

### Secondary flight promotion

- Asiana Airlines WeChat promotion from Inchon to Honolulu flight W300K discount
- Japan Airlines WeChat promotion from Hong Kong to U.S. routes free luggage + inflight Wi-Fi
- Hong Kong lift ban on flights from 9 countries including U.S. and cuts quarantine to 7 days starting from April 1st