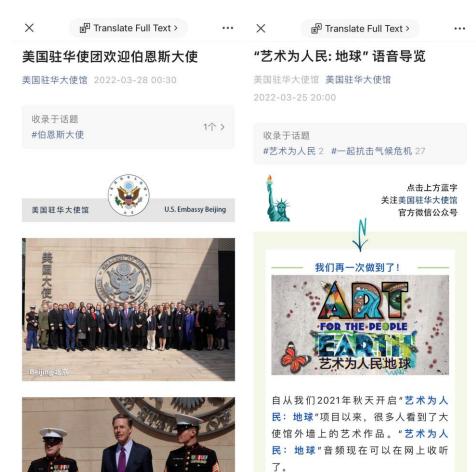

### PARTNER WITH U.S. EMBASSY

上新了! 策展人谈美国使馆外墙新展

Original 美国驻华大使馆 2021-12-03 21:45

"艺术为人民:地球"

在季节轮转之际,我们迎来了"艺术为人民:地球",这一次,美国驻华使馆的外墙上。Show More

收录于话题 #ArtForThePeople艺术为人民#3

Watch 13.4k

观看更多

Share

Favorite

502

美国驻沈阳总领事馆

美国和盟友团结合 起支持乌克兰的3 - 美国实习生Vlog ... 会说普通话和上