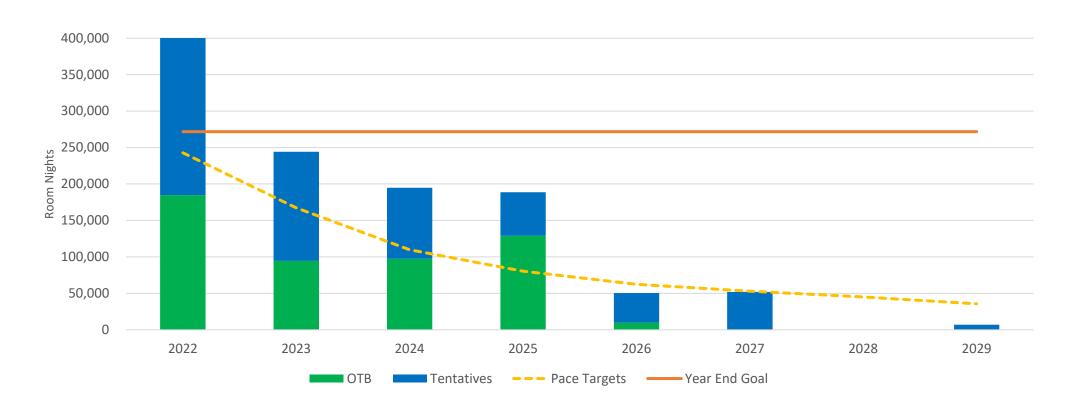

r annual meetings five plus years out. Meet Hawai'i will also prospect single property event opportunities from these accounts

- US Associations: 11 national association 2027, 2028 and 2031 open dates
- Asia: Large incentive groups 2,500 3,500 pax with group pattern of four to five nights/ Leading Third Parties
- Third-Party Planners: Representing citywide groups, Conference Direct, Maritz Global Events,



# SALES ACTIVITIES



#### SALES ACTIVITIES

- CORPORATE EVENT MANAGEMENT ASSOCIATION APRIL
   3 APRIL 6, 2022
- CVENT CONNECT APRIL 11 APRIL 14, 2022
- MEETINGS TODAY LIVE APRIL 26 APRIL 29, 2022
- MATERIALS RESEARCH SOCIETY (MRS)
- AMERICAN MEDICAL ASSOCIATION / HAWAI'I MEDICAL ASSOCIATION





# PACE & PRODUCTION



#### FUTUREPACE HAWAI'I 8 YEAR PACE

(CITYWIDE & SINGLE PROPERTY)





# FUTUREPACE CONVENTION CENTER 8 YEAR PACE





#### **CURRENT PRODUCTION VS LAST YEAR**

| 2022 Sales Production                    | 2022<br>Annual<br>Target | March<br>22<br>MTD | March<br>21<br>LYMTD | Variance | 2022<br>YTD | 2021<br>LYTD | Variance |
|------------------------------------------|--------------------------|--------------------|----------------------|----------|-------------|--------------|----------|
| Total Citywide Tentative RN              | 207,750                  | 1,050              | 28,200               | -97%     | 19,196      | 33,975       | -58%     |
| <b>Total Citywide Definite RN</b>        | 67,450                   | 7,695              | 0                    | Up       | 7,695       | 0            | Up       |
| Total Single Property Tentative RN