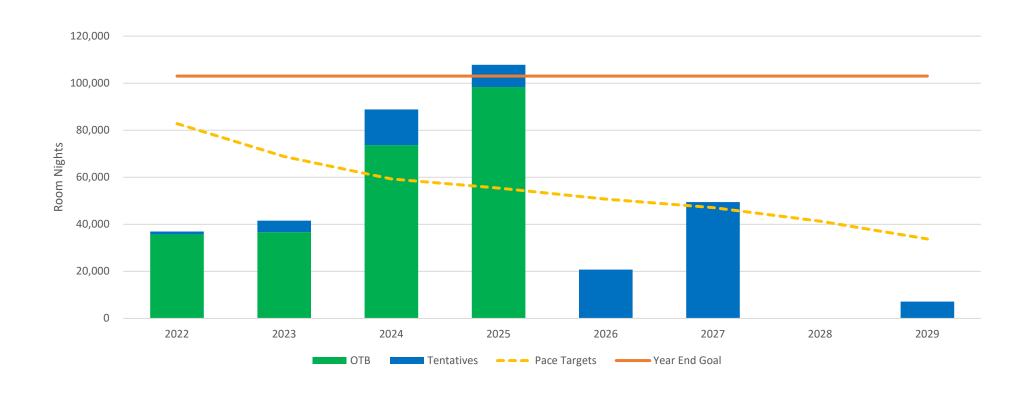

#### FUTUREPACE HAWAI'I 8 YEAR PACE

(CITYWIDE & SINGLE PROPERTY)

# FUTUREPACE CONVENTION CENTER 8 YEAR PACE