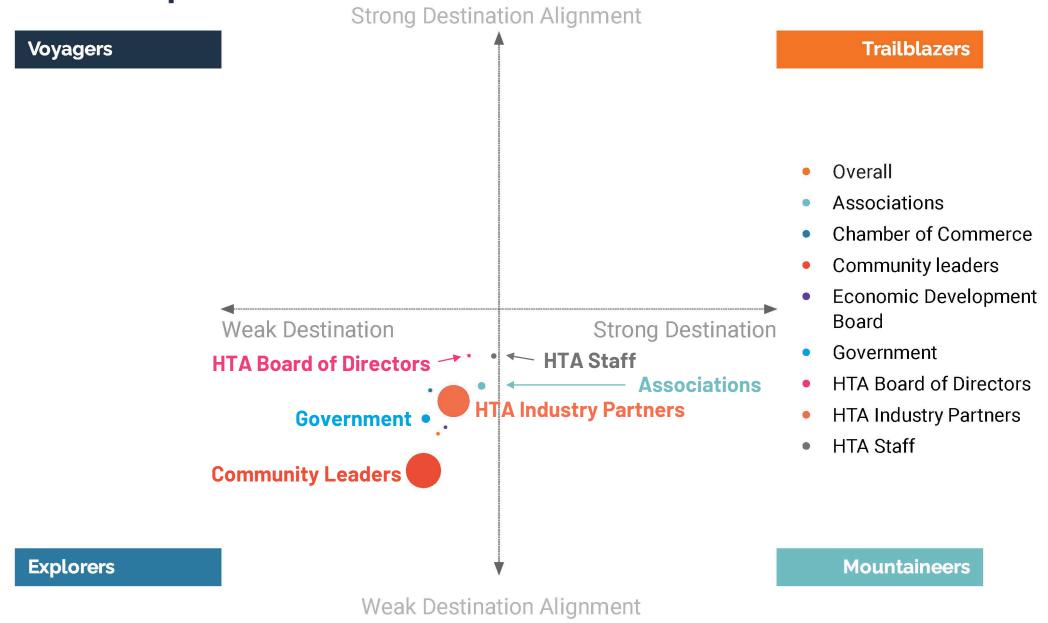

ort** 



Equity, Diversity & Inclusion



**Emergency Preparedness** 



Organization Governance



Funding Support & Certainty



**Economic Development** 

#### **Stakeholder Groups**





1,479



#### Location



**Total Respondents** 

1,479



#### **Overall Assessment**





#### **Examples of Other Destinations**



#### Voyagers

- Northwest Florida
- Hilton Head Island
- New Smyrna Beach Area
- Shreveport
- Louiseville
- Geneva

#### **Explorers**

- Michigan
- Daytona Beach Area
- The Branson region
- Glacier Country
- Niigata, Japan

#### **Trailblazers**

- Orlando
- Phoenix
- Sydney
- Newport Beach
- Denver
- Anaheim

#### **Mountaineers**

- Toronto
- Dallas
- Buffalo & Erie County
- White Mountains

#### **Change Since Last Assessment**





#### **Stakeholder Groups**











#### Location





## **Destination Strength**



|                                                                                              | Relative Importance (0-100%) |             | Perceived Perfor | Perceived Performance (1 - 5 scale) |  |
|----------------------------------------------------------------------------------------------|------------------------------|-------------|------------------|-------------------------------------|--|
| Variable                                                                                     | Industry                     | Destination | Industry         | Destination                         |  |
| Destination Access                                                                           | 8.07%                        | 8.47%