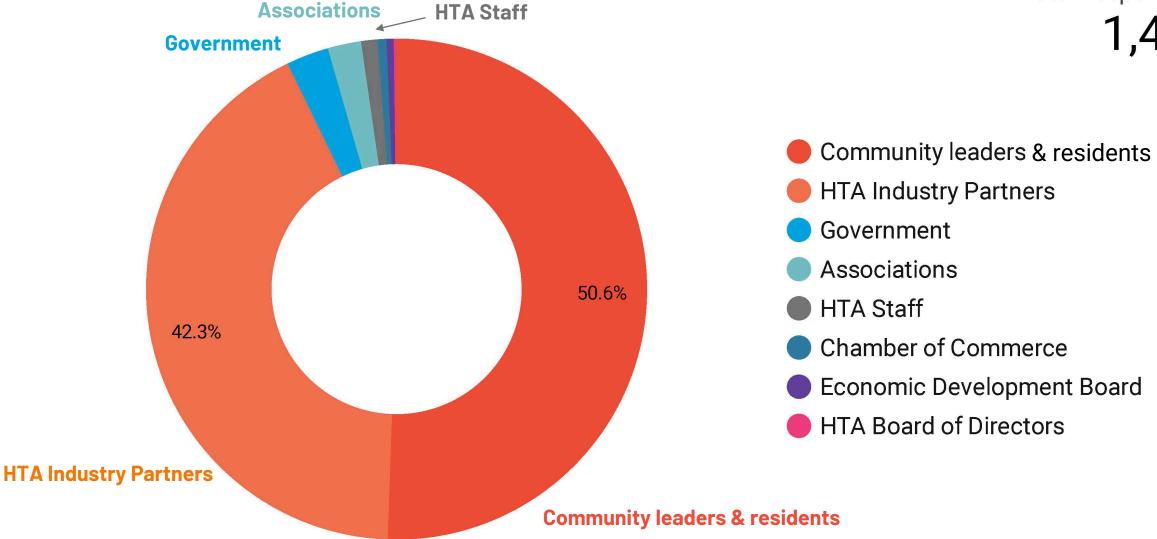

#### **Stakeholder Groups**

1,479

#### Location

**Total Respondents** 

1,479