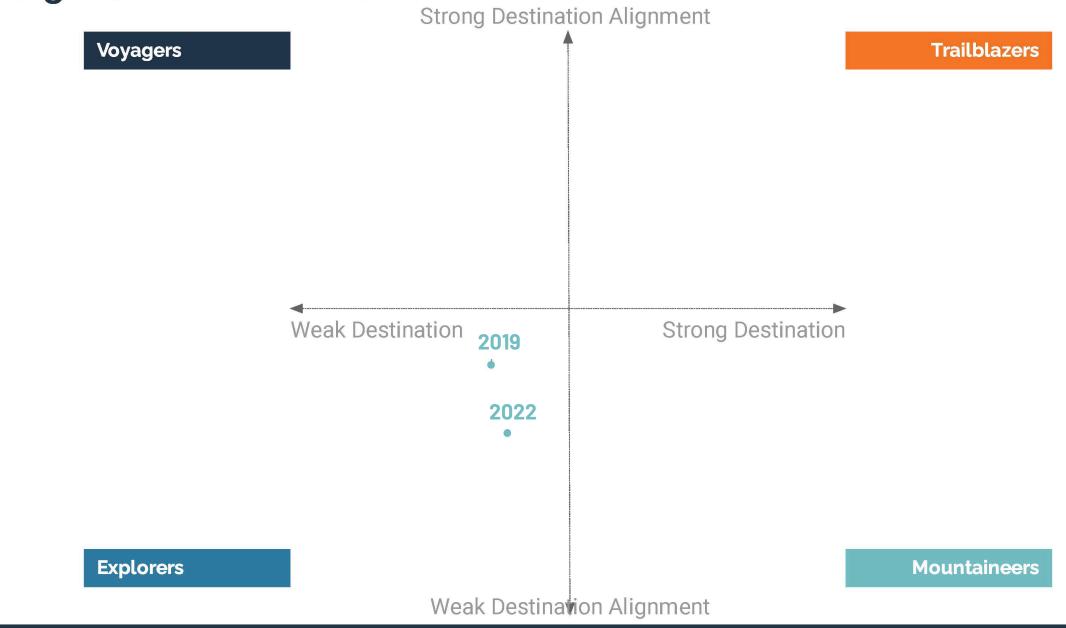

& Resilience



**Government Support** 



Equity, Diversity & Inclusion



**Emergency Preparedness** 



Organization Governance



Funding Support & Certainty



**Economic Development** 

#### **Stakeholder Groups**





1,479



#### Location



**Total Respondents** 

1,479



#### **Overall Assessment**





#### **Examples of Other Destinations**



#### Voyagers

- Northwest Florida
- Hilton Head Island
- New Smyrna Beach Area
- Shreveport
- Louiseville
- Geneva

#### **Explorers**

- Michigan
- Daytona Beach Area
- The Branson region
- Glacier Country
- Niigata, Japan

#### **Trailblazers**

- Orlando
- Phoenix
- Sydney
- Newport Beach
- Denver
- Anaheim

#### **Mountaineers**

- Toronto
- Dallas
- Buffalo & Erie County
- White Mountains

#### **Change Since Last Assessment**





#### **Stakeholder Groups**











#### Location





## **Destination Strength**



|                                                                                              | Relative Importance (0-100%) |             | Perceived Perfor | Perceived Performance (1 - 5 scale) |  |
|----------------------------------------------------------------------------------------------|------------------------------|-------------|------------------|-------------------------------------|--|
| Variable                                                                                     | Industry                     | Destination | Industry         | Destination                         |  |
| Destination Access                                                                           | 8.07%