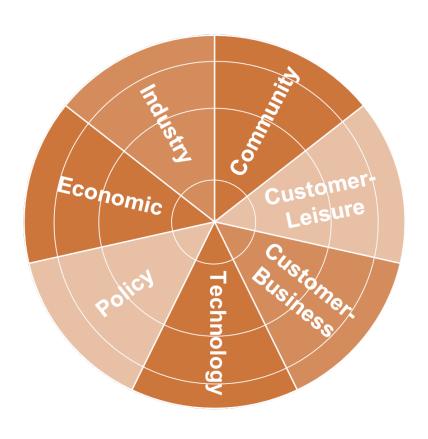

irectors Meeting July 28, 2022



## THE FUTURES STUDY

- Overview of trends and strategies for destination organizations worldwide
- Previous studies in 2014, 2017 & 2019
- New Study in July 2021

## **SCENARIO MODEL**

- Detailed assessment of destination strength and alignment
- 300 destinations in 12 countries
- Updated DNEXT model in 2021



#### **Disruptors**

(Technology, business, health, policy)

#### **Supply Chain**

(Hotels, airlines, cruise lines, venues, service suppliers)

#### **Community Leaders**

(Government, economic development, education)

#### Clients

(Meeting planners, event organizers, tour operators)

#### **Industry/Association**

(Leading industry thought leaders)

#### **Other Sectors**

(Key sectors beyond the visitor industry)

## **Strategic Radar Maps**



100 Trends



80 Strategies

## **2021 Futures Study Participants**



# **3 Transformational Opportunities**

## 1. DESTINATION ALIGNMENT

Aligning the public, private and civic sectors drives destination performance

## 2. SUSTAINABLE DEVELOPMENT

Destination and product development should marry people, planet, profit and policy

## 3. VALUES BASED MARKETING

Community values, goals and energy are the new competitive advantage

#### **DestinationNEXT Scenario Model**

**Strong Destination Alignment** 



**Weak Destination Alignment** 



## **Destination Strength Variables**



Attractions & Experiences



Conventions & Meetings



Local Mobility & Access



Arts, Culture & Heritage



**Events & Festivals** 



**Destination Access** 



Dining, Shopping & Entertainment



**Sporting