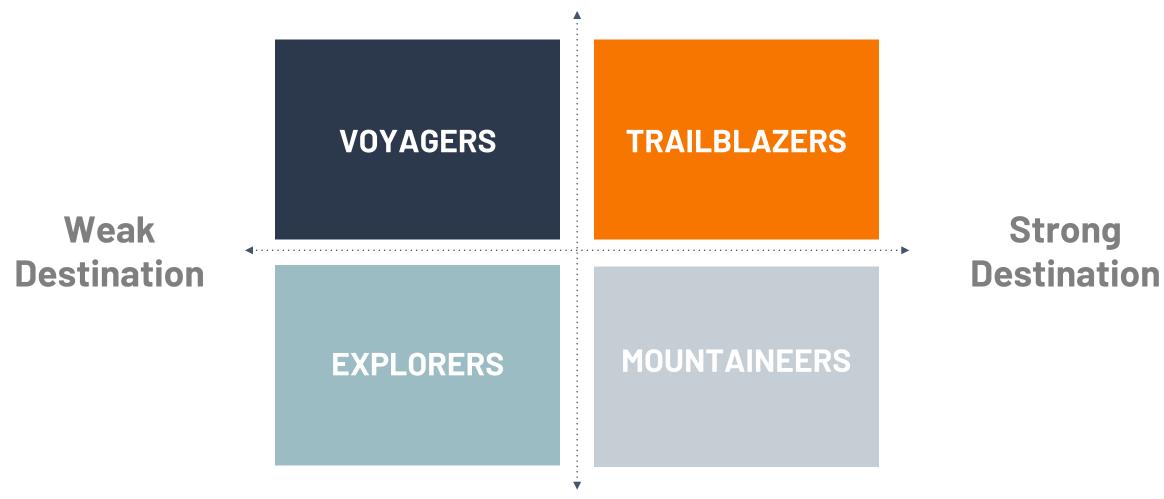

#### **DestinationNEXT Scenario Model**

**Strong Destination Alignment** 

**Weak Destination Alignment** 

#### **Overall Assessment**

#### **Examples of Other Destinations**

#### Voyagers

- Northwest Florida
- Hilton Head Island
- New Smyrna Beach Area
- Shreveport
- Louiseville
- Geneva

#### **Explorers**

- Michigan
- Daytona Beach Area
- The Branson region
- Glacier Country
- Niigata, Japan

#### **Trailblazers**

- Orlando
- Phoenix
- Sydney
- Newport Beach
- Denver
- Anaheim

#### **Mountaineers**

- Toronto
- Dallas
- Buffalo & Erie County
- White Mountains