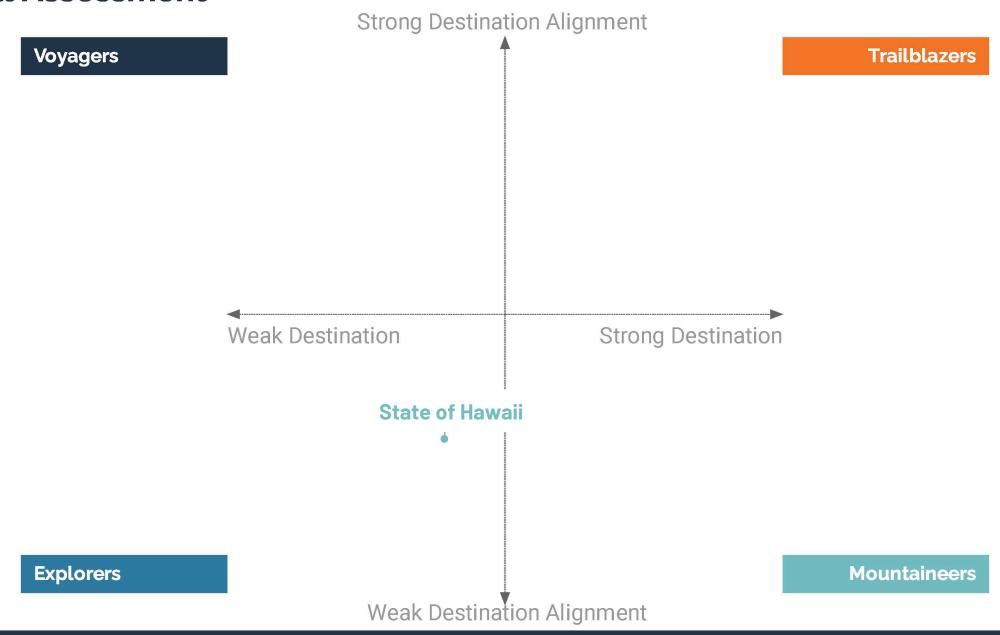

#### **Overall Assessment**

#### **DestinationNEXT Scenario Model**

**Strong Destination Alignment** 

**Weak Destination Alignment** 