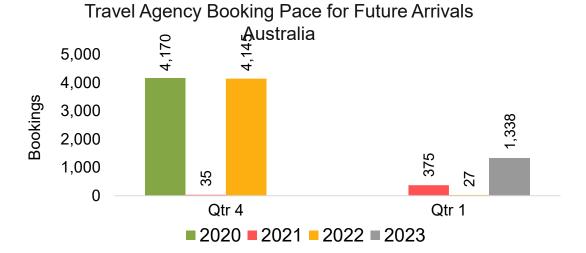

### **AUSTRALIA**

Travel Agency Booking Pace for Future Arrivals, by Month

Travel Agency Booking Pace for Future Arrivals, by Quarter