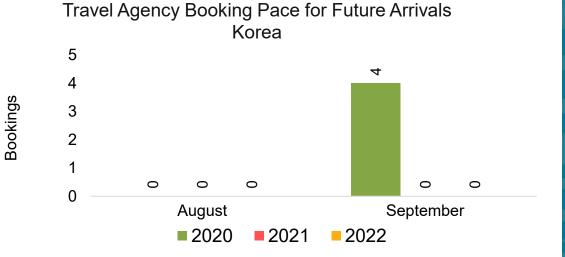

### **KOREA**

Travel Agency Booking Pace for Future Arrivals, by Month

Travel Agency Booking Pace for Future Arrivals, by Quarter