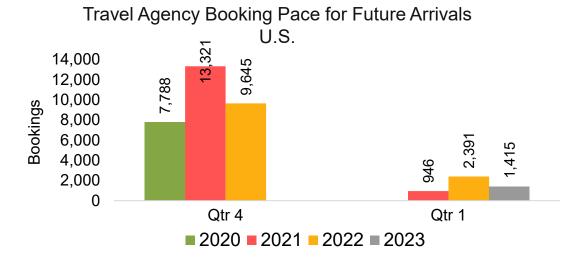

### US

Travel Agency Booking Pace for Future Arrivals, by Month

# Travel Agency Booking Pace for Future Arrivals, by Quarter