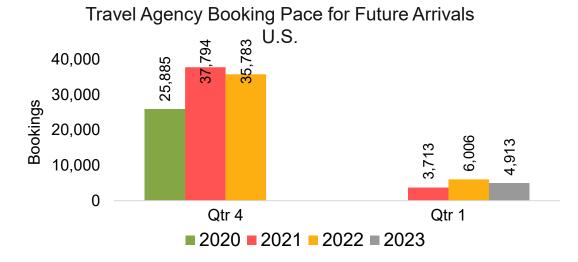

### US

Travel Agency Booking Pace for Future Arrivals, by Month

# Travel Agency Booking Pace for Future Arrivals, by Quarter