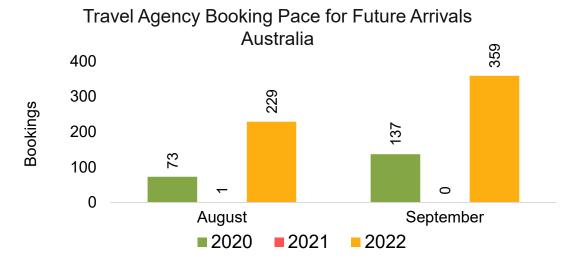

### **AUSTRALIA**

Travel Agency Booking Pace for Future Arrivals, by Month

Travel Agency Booking Pace for Future Arrivals, by Quarter