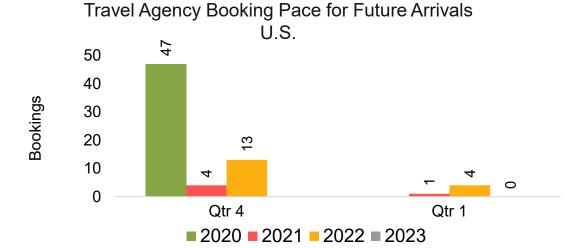

### US

Travel Agency Booking Pace for Future Arrivals, by Month

# Travel Agency Booking Pace for Future Arrivals, by Quarter