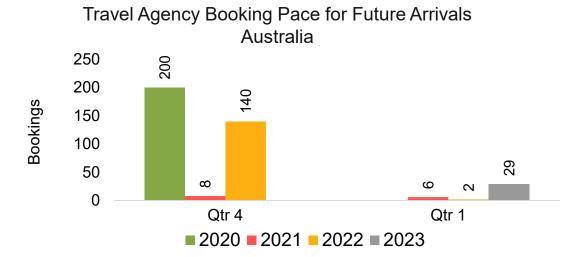

### **AUSTRALIA**

Travel Agency Booking Pace for Future Arrivals, by Month

Travel Agency Booking Pace for Future Arrivals, by Quarter