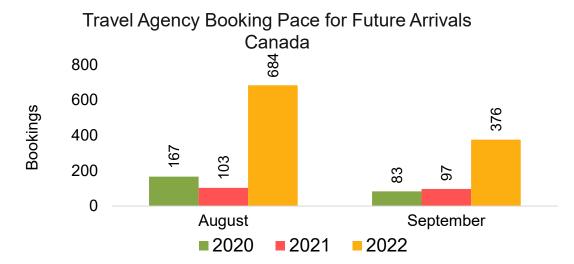

### CANADA

Travel Agency Booking Pace for Future Arrivals, by Month

Travel Agency Booking Pace for Future Arrivals, by Quarter

## Lāna'i by Quarter 2023

Travel Agency Booking Pace for Future Arrivals
Canada