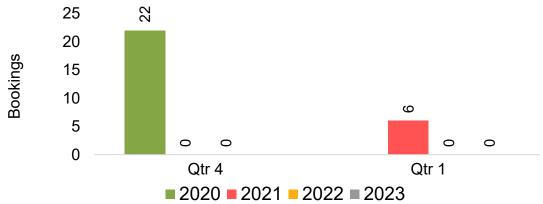

Travel Agency Booking Pace for Future Arrivals, by Month



Travel Agency Booking Pace for Future Arrivals, by Quarter



## O'ahu by Month 2022









## O'ahu by Month 2022 (cont.)



## O'ahu by Quarter 2023









## O'ahu by Quarter 2023 (cont.)



## Maui by Month 2022









## Maui by Month 2022 (cont.)



## Maui by Quarter 2023









## Maui by Quarter 2023 (cont.)



## Moloka'i by Month 2022







**2021** 

August

**2020** 

0

0

September

2022

## Moloka'i by Month 2022 (cont.)



## Moloka'i by Quarter 2023







### Travel Agency Booking Pace for Future Arrivals Japan



Travel Agency Booking Pace for Future Arrivals
Korea



## Moloka'i by Quarter 2023 (cont.)



## Lāna'i by Month 2022









## Lāna'i by Month 2022 (cont.)



## Lāna'i by Quarter 2023





Travel Agency Booking Pace for Future Arrivals
Canada



### Travel Agency Booking Pace for Future Arrivals Japan



### Travel Agency Booking Pace for Future Arrivals Korea



## Lāna'i by Quarter 2023 (cont.)





## Kaua'i by Month 2022









## Kaua'i by Month 2022 (cont.)



## Kaua'i by Quarter 2023









## Kaua'i by Quarter 2023 (cont.)



## Hawai'i Island by Month 2022









## Hawai'i Island by Month 2022 (cont.)



## Hawai'i Island by Quarter 2023









## Hawai'i Island by Quarter 2023 (cont.)