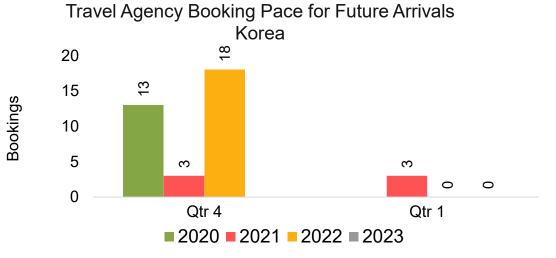

### **KOREA**

Travel Agency Booking Pace for Future Arrivals, by Month

Travel Agency Booking Pace for Future Arrivals, by Quarter

### Travel Agency Booking Pace for Future Arrivals Japan

Travel Agency Booking Pace for Future Arrivals
Korea

### Travel Agency Booking Pace for Future Arrivals Korea