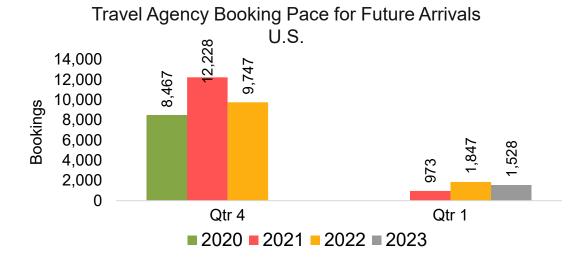

ont.)



## Maui by Quarter 2023









## Maui by Quarter 2023 (cont.)



## Moloka'i by Month 2022







**2021** 

August

**2020** 

0

0

September

2022

## Moloka'i by Month 2022 (cont.)



## Moloka'i by Quarter 2023







### Travel Agency Booking Pace for Future Arrivals Japan



Travel Agency Booking Pace for Future Arrivals
Korea



## Moloka'i by Quarter 2023 (cont.)



## Lāna'i by Month 2022









## Lāna'i by Month 2022 (cont.)



## Lāna'i by Quarter 2023





Travel Agency Booking Pace for Future Arrivals
Canada



### Travel Agency Booking Pace for Future Arrivals Japan



### Travel Agency Booking Pace for Future Arrivals Korea



## Lāna'i by Quarter 2023 (cont.)





## Kaua'i by Month 2022









## Kaua'i by Month 2022 (cont.)



## Kaua'i by Quarter 2023









## Kaua'i by Quarter 2023 (cont.)



## Hawai'i Island by Month 2022









## Hawai'i Island by Month 2022 (cont.)



## Hawai'i Island by Quarter 2023









## Hawai'i Island by Quarter 2023 (cont.)