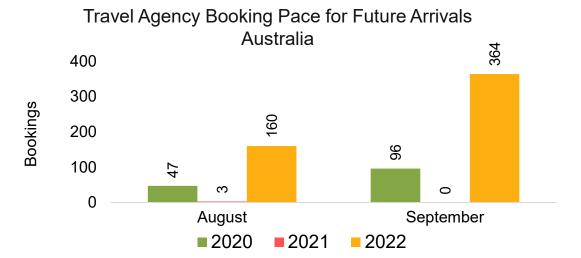

### **AUSTRALIA**

Travel Agency Booking Pace for Future Arrivals, by Month

Travel Agency Booking Pace for Future Arrivals, by Quarter