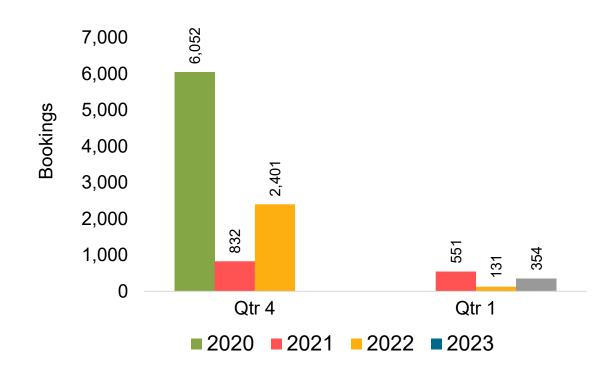

sum of the number of visitors (i.e., excluding Hawai'i residents and inter-island travelers) from Sales transactions counted, including Exchanges and Refunds.

#### Booking Date

 The date on which the ticket was purchased by the passenger. Also known as the Sales Date.

#### Travel Date

The date on which travel is expected to take place.

#### Point of Origin Country

The country which contains the airport at which the ticket started.

#### Travel Agency

Travel Agency associated with the ticket is doing business (DBA).





### US

Travel Agency Booking Pace for Future Arrivals, by Month



# Travel Agency Booking Pace for Future Arrivals, by Quarter



### **JAPAN**

Travel Agency Booking Pace for Future Arrivals, by Month



Travel Agency Booking Pace for Future Arrivals, by Quarter



### CANADA

Travel Agency Booking Pace for Future Arrivals, by Month



Travel Agency Booking Pace for Future Arrivals, by Quarter



### **KOREA**

Travel Agency Booking Pace for Future Arrivals, by Month



Travel Agency Booking Pace for Future Arrivals, by Quarter



### **AUSTRALIA**

Travel Agency Booking Pace for Future Arrivals, by Month



Travel Agency Booking Pace for Future Arrivals, by Quarter



## O'ahu by Month 2022









## O'ahu by Month 2022 (cont.)



## O'ahu by Quarter 2023









## O'ahu by Quarter 2023 (cont.)



## Maui by Month 2022









## Maui by Month 2022 (cont.)



## Maui by Quarter 2023









## Maui by Quarter 2023 (cont.)



## Moloka'i by Month 2022







**2021** 

August

**2020** 

0

0

September

2022

## Moloka'i by Month 2022 (cont.