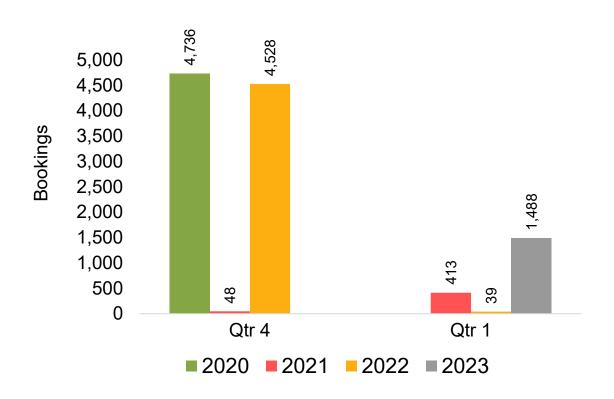

at which the ticket started.

#### Travel Agency

Travel Agency associated with the ticket is doing business (DBA).





### US

Travel Agency Booking Pace for Future Arrivals, by Month



# Travel Agency Booking Pace for Future Arrivals, by Quarter



### **JAPAN**

Travel Agency Booking Pace for Future Arrivals, by Month



Travel Agency Booking Pace for Future Arrivals, by Quarter



### CANADA

Travel Agency Booking Pace for Future Arrivals, by Month



Travel Agency Booking Pace for Future Arrivals, by Quarter



### **KOREA**

Travel Agency Booking Pace for Future Arrivals, by Month



Travel Agency Booking Pace for Future Arrivals, by Quarter



### **AUSTRALIA**

Travel Agency Booking Pace for Future Arrivals, by Month



Travel Agency Booking Pace for Future Arrivals, by Quarter



## O'ahu by Month 2022









## O'ahu by Month 2022 (cont.)



## O'ahu by Quarter 2023









## O'ahu by Quarter 2023 (cont.)



## Maui by Month 2022









## Maui by Month 2022 (cont.)



## Maui by Quarter 2023









## Maui by Quarter 2023 (cont.)



## Moloka'i by Month 2022







**2021** 

August

**2020** 

0

0

September

2022

## Moloka'i by Month 2022 (cont.)



## Moloka'i by Quarter 2023







### Travel Agency Booking Pace for Future Arrivals Japan



Travel Agency Booking Pace for Future Arrivals
Korea



## Moloka'i by Quarter 2023 (cont.)



## Lāna'i by Month 2022









## Lāna'i by Month 2022 (cont.)



## Lāna'i by Quarter 2023





Travel Agency Booking Pace for Future Arrivals
Canada



### Travel Agency Booking Pace for Future Arrivals Japan



#