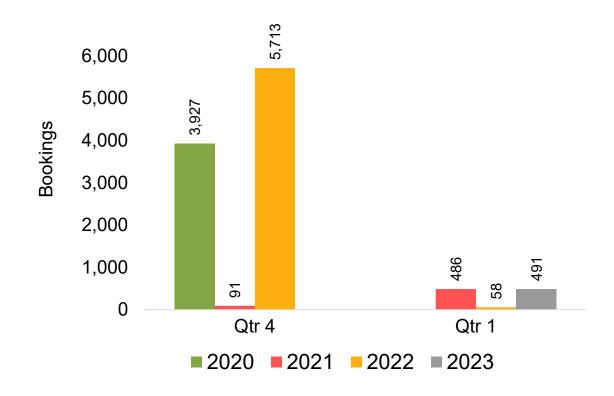

#### Travel Date

The date on which travel is expected to take place.

#### Point of Origin Country

The country which contains the airport at which the ticket started.

#### Travel Agency

Travel Agency associated with the ticket is doing business (DBA).





### US

Travel Agency Booking Pace for Future Arrivals, by Month



# Travel Agency Booking Pace for Future Arrivals, by Quarter



### **JAPAN**

Travel Agency Booking Pace for Future Arrivals, by Month



Travel Agency Booking Pace for Future Arrivals, by Quarter



### CANADA

Travel Agency Booking Pace for Future Arrivals, by Month



Travel Agency Booking Pace for Future Arrivals, by Quarter



### **KOREA**

Travel Agency Booking Pace for Future Arrivals, by Month



Travel Agency Booking Pace for Future Arrivals, by Quarter



### **AUSTRALIA**

Travel Agency Booking Pace for Future Arrivals, by Month



Travel Agency Booking Pace for Future Arrivals, by Quarter



## O'ahu by Month 2022









## O'ahu by Month 2022 (cont.)



## O'ahu by Quarter 2023









## O'ahu by Quarter 2023 (cont.)



## Maui by Month 2022









## Maui by Month 2022 (cont.)



## Maui by Quarter 2023









## Maui by Quarter 2023 (cont.)



## Moloka'i by Month 2022







**2021** 

August

**2020** 

0

0

September

2022

## Moloka'i by Month 2022 (cont.)



## Moloka'i by Quarter 2023







### Travel Agency Booking Pace for Future Arrivals Japan



Travel Agency Booking Pace for Future Arrivals
Korea



## Moloka'i by Quarter 2023 (cont.)



## Lāna'i by Month 2022









## Lāna'i by Month 2022 (cont.)



## Lāna'