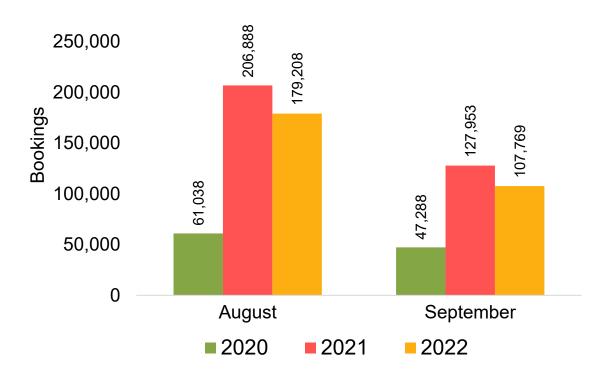

torical ticketing data and one year of advance purchase data.
- The information is updated daily with a recency of two days prior to current date.





### Global Agency Pro Index

#### Bookings

 Net sum of the number of visitors (i.e., excluding Hawai'i residents and inter-island travelers) from Sales transactions counted, including Exchanges and Refunds.

#### Booking Date

 The date on which the ticket was purchased by the passenger. Also known as the Sales Date.

#### Travel Date

The date on which travel is expected to take place.

#### Point of Origin Country

The country which contains the airport at which the ticket started.

#### Travel Agency

Travel Agency associated with the ticket is doing business (DBA).





### US

Travel Agency Booking Pace for Future Arrivals, by Month



# Travel Agency Booking Pace for Future Arrivals, by Quarter



### **JAPAN**

Travel Agency Booking Pace for Future Arrivals, by Month



Travel Agency Booking Pace for Future Arrivals, by Quarter



### CANADA

Travel Agency Booking Pace for Future Arrivals, by Month



Travel Agency Booking Pace for Future Arrivals, by Quarter



### **KOREA**

Travel Agency Booking Pace for Future Arrivals, by Month



Travel Agency Booking Pace for Future Arrivals, by Quarter



### **AUSTRALIA**

Travel Agency Booking Pace for Future Arrivals, by Month



Travel Agency Booking Pace for Future Arrivals, by Quarter



## O'ahu by Month 2022









## O'ahu by Month 2022 (cont.)



## O'ahu by Quarter 2023









## O'ahu by Quarter 2023 (cont.)



## Maui by Month 2022









## Maui by Month 2