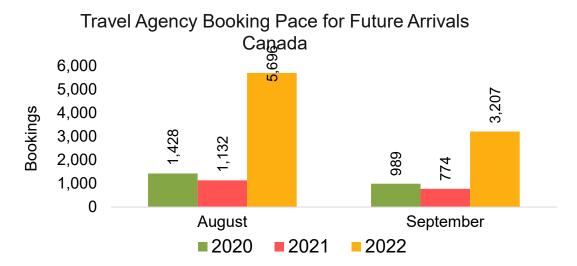

### CANADA

Travel Agency Booking Pace for Future Arrivals, by Month

Travel Agency Booking Pace for Future Arrivals, by Quarter

## Lāna'i by Quarter 2023

Travel Agency Booking Pace for Future Arrivals
Canada