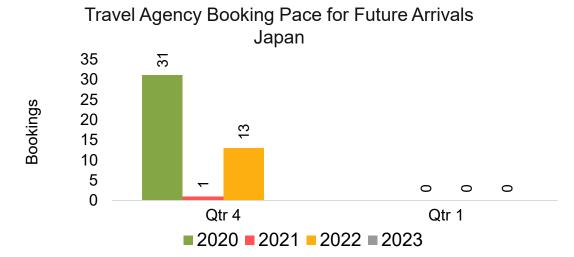

### **JAPAN**

Travel Agency Booking Pace for Future Arrivals, by Month

Travel Agency Booking Pace for Future Arrivals, by Quarter

### Travel Agency Booking Pace for Future Arrivals Japan

Travel Agency Booking Pace for Future Arrivals
Korea

### Travel Agency Booking Pace for Future Arrivals Japan