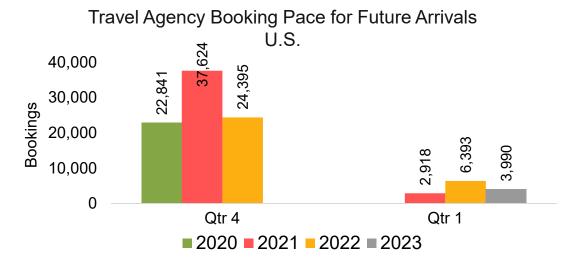

e Arrivals, by Quarter



### **JAPAN**

Travel Agency Booking Pace for Future Arrivals, by Month



Travel Agency Booking Pace for Future Arrivals, by Quarter



### CANADA

Travel Agency Booking Pace for Future Arrivals, by Month



Travel Agency Booking Pace for Future Arrivals, by Quarter



### **KOREA**

Travel Agency Booking Pace for Future Arrivals, by Month



Travel Agency Booking Pace for Future Arrivals, by Quarter



### **AUSTRALIA**

Travel Agency Booking Pace for Future Arrivals, by Month



Travel Agency Booking Pace for Future Arrivals, by Quarter



## O'ahu by Month 2022









## O'ahu by Month 2022 (cont.)



## O'ahu by Quarter 2023









## O'ahu by Quarter 2023 (cont.)



## Maui by Month 2022









## Maui by Month 2022 (cont.)



## Maui by Quarter 2023









## Maui by Quarter 2023 (cont.)



## Moloka'i by Month 2022







**2021** 

August

**2020** 

0

0

September

2022

## Moloka'i by Month 2022 (cont.)



## Moloka'i by Quarter 2023







### Travel Agency Booking Pace for Future Arrivals Japan



Travel Agency Booking Pace for Future Arrivals
Korea



## Moloka'i by Quarter 2023 (cont.)



## Lāna'i by Month 2022









## Lāna'i by Month 2022 (cont.)



## Lāna'i by Quarter 2023





Travel Agency Booking Pace for Future Arrivals
Canada



### Travel Agency Booking Pace for Future Arrivals Japan



### Travel Agency Booking Pace for Future Arrivals Korea



## Lāna'i by Quarter 2023 (cont.)





## Kaua'i by Month 2022









## Kaua'i by Month 2022 (cont.)



## Kaua'i by Quarter 2023









## Kaua'i by Quarter 2023