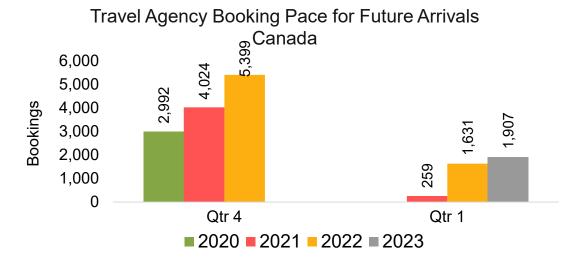

### CANADA

Travel Agency Booking Pace for Future Arrivals, by Month

Travel Agency Booking Pace for Future Arrivals, by Quarter