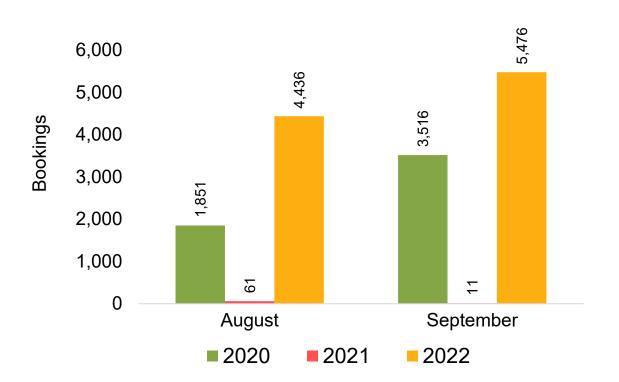

int of Origin Country

The country which contains the airport at which the ticket started.

#### Travel Agency

Travel Agency associated with the ticket is doing business (DBA).





### US

Travel Agency Booking Pace for Future Arrivals, by Month



# Travel Agency Booking Pace for Future Arrivals, by Quarter



### **JAPAN**

Travel Agency Booking Pace for Future Arrivals, by Month



Travel Agency Booking Pace for Future Arrivals, by Quarter



### CANADA

Travel Agency Booking Pace for Future Arrivals, by Month



Travel Agency Booking Pace for Future Arrivals, by Quarter



### **KOREA**

Travel Agency Booking Pace for Future Arrivals, by Month



Travel Agency Booking Pace for Future Arrivals, by Quarter



### **AUSTRALIA**

Travel Agency Booking Pace for Future Arrivals, by Month



Travel Agency Booking Pace for Future Arrivals, by Quarter



## O'ahu by Month 2022









## O'ahu by Month 2022 (cont.)



## O'ahu by Quarter 2023









## O'ahu by Quarter 2023 (cont.)



## Maui by Month 2022









## Maui by Month 2022 (cont.)



## Maui by Quarter 2023









## Maui by Quarter 2023 (cont.)



## Moloka'i by Month 2022







**2021** 

August

**2020** 

0

0

September

2022

## Moloka'i by Month 2022 (cont.)



## Moloka'i by Quarter 2023







### Travel Agency Booking Pace for Future Arrivals Japan



Travel Agency Booking Pace for Future Arrivals
Korea



## Moloka'i by Quarter 2023 (cont.)



## Lāna'i by Month 2022









## Lāna'i by Month 2022 (cont.)



## Lāna'i by Quarter 2023





Travel Agency Booking Pace for Future Arrivals
Canada