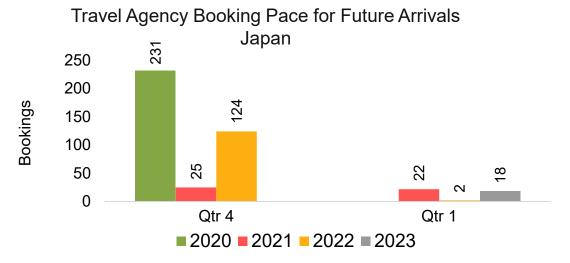

### **JAPAN**

Travel Agency Booking Pace for Future Arrivals, by Month

Travel Agency Booking Pace for Future Arrivals, by Quarter

### Travel Agency Booking Pace for Future Arrivals Japan

Travel Agency Booking Pace for Future Arrivals
Korea

### Travel Agency Booking Pace for Future Arrivals Japan