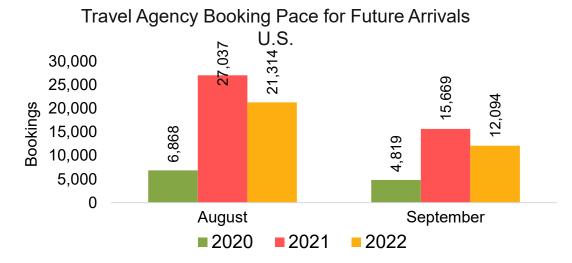

### US

Travel Agency Booking Pace for Future Arrivals, by Month

# Travel Agency Booking Pace for Future Arrivals, by Quarter