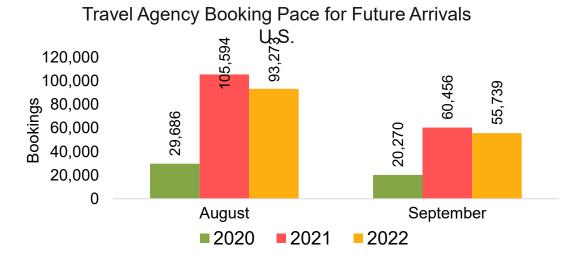

d.

#### Travel Agency

Travel Agency associated with the ticket is doing business (DBA).





### US

Travel Agency Booking Pace for Future Arrivals, by Month



# Travel Agency Booking Pace for Future Arrivals, by Quarter



### **JAPAN**

Travel Agency Booking Pace for Future Arrivals, by Month



Travel Agency Booking Pace for Future Arrivals, by Quarter



### CANADA

Travel Agency Booking Pace for Future Arrivals, by Month



Travel Agency Booking Pace for Future Arrivals, by Quarter



### **KOREA**

Travel Agency Booking Pace for Future Arrivals, by Month



Travel Agency Booking Pace for Future Arrivals, by Quarter



### **AUSTRALIA**

Travel Agency Booking Pace for Future Arrivals, by Month



Travel Agency Booking Pace for Future Arrivals, by Quarter



## O'ahu by Month 2022









## O'ahu by Month 2022 (cont.)



## O'ahu by Quarter 2023









## O'ahu by Quarter 2023 (cont.)



## Maui by Month 2022









## Maui by Month 2022 (cont.)



## Maui by Quarter 2023









## Maui by Quarter 2023 (cont.)



## Moloka'i by Month 2022







**2021** 

August

**2020** 

0

0

September

2022

## Moloka'i by Month 2022 (cont.)



## Moloka'i by Quarter 2023







### Travel Agency Booking Pace for Future Arrivals Japan



Travel Agency Booking Pace for Future Arrivals
Korea



## Moloka'i by Quarter 2023 (cont.)



## Lāna'i by Month 2022









## Lāna'i by Month 2022 (cont.)



## Lāna'i by Quarter 2023





Travel Agency Booking Pace for Future Arrivals
Canada



### Travel Agency Booking Pace for Future Arrivals Japan



### Travel Agency Booking P