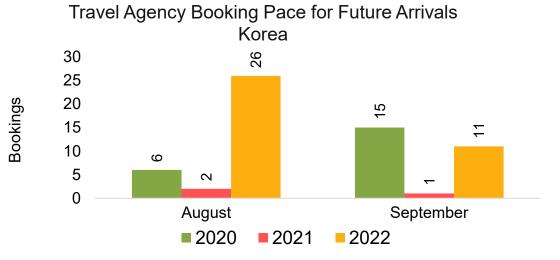

### **KOREA**

Travel Agency Booking Pace for Future Arrivals, by Month

Travel Agency Booking Pace for Future Arrivals, by Quarter

### Travel Agency Booking Pace for Future Arrivals Japan

Travel Agency Booking Pace for Future Arrivals
Korea

### Travel Agency Booking Pace for Future Arrivals Korea