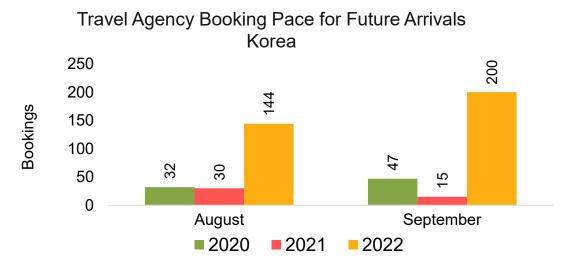

### **KOREA**

Travel Agency Booking Pace for Future Arrivals, by Month

Travel Agency Booking Pace for Future Arrivals, by Quarter

### Travel Agency Booking Pace for Future Arrivals Japan

Travel Agency Booking Pace for Future Arrivals
Korea

### Travel Agency Booking Pace for Future Arrivals Korea