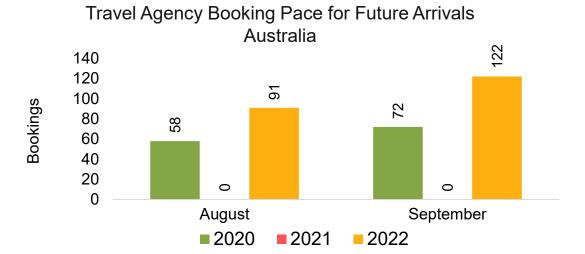

### **AUSTRALIA**

Travel Agency Booking Pace for Future Arrivals, by Month

Travel Agency Booking Pace for Future Arrivals, by Quarter