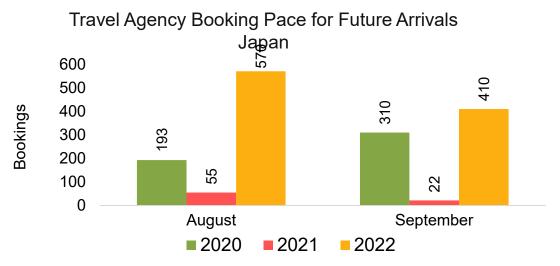

### **JAPAN**

Travel Agency Booking Pace for Future Arrivals, by Month

Travel Agency Booking Pace for Future Arrivals, by Quarter

### Travel Agency Booking Pace for Future Arrivals Japan

Travel Agency Booking Pace for Future Arrivals
Korea

### Travel Agency Booking Pace for Future Arrivals Japan