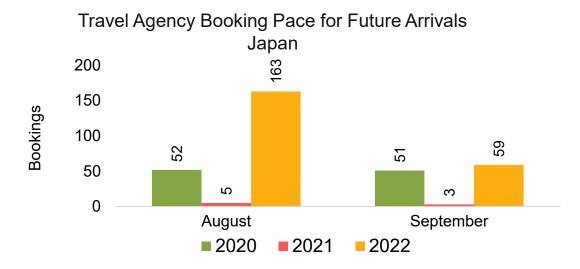

### **JAPAN**

Travel Agency Booking Pace for Future Arrivals, by Month

Travel Agency Booking Pace for Future Arrivals, by Quarter

### Travel Agency Booking Pace for Future Arrivals Japan

Travel Agency Booking Pace for Future Arrivals
Korea

### Travel Agency Booking Pace for Future Arrivals Japan