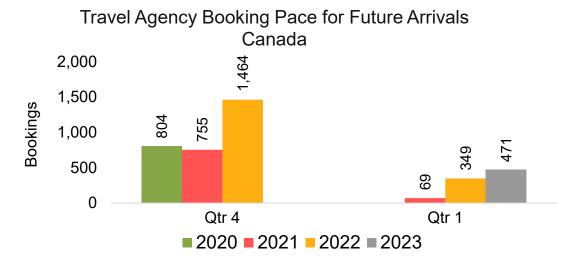

### CANADA

Travel Agency Booking Pace for Future Arrivals, by Month

Travel Agency Booking Pace for Future Arrivals, by Quarter

## Lāna'i by Quarter 2023

Travel Agency Booking Pace for Future Arrivals
Canada