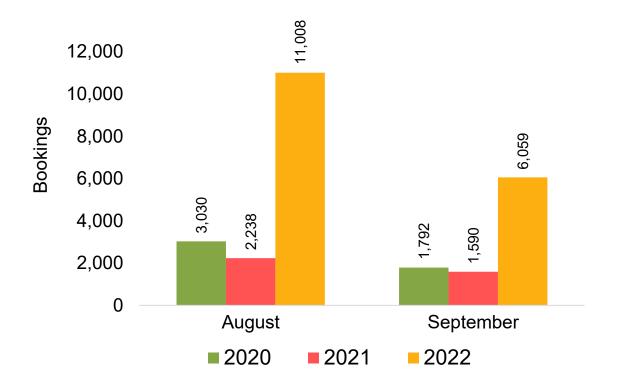

er-island travelers) from Sales transactions counted, including Exchanges and Refunds.

#### Booking Date

 The date on which the ticket was purchased by the passenger. Also known as the Sales Date.

#### Travel Date

The date on which travel is expected to take place.

#### Point of Origin Country

The country which contains the airport at which the ticket started.

#### Travel Agency

Travel Agency associated with the ticket is doing business (DBA).





### US

Travel Agency Booking Pace for Future Arrivals, by Month



# Travel Agency Booking Pace for Future Arrivals, by Quarter



### **JAPAN**

Travel Agency Booking Pace for Future Arrivals, by Month



Travel Agency Booking Pace for Future Arrivals, by Quarter



### CANADA

Travel Agency Booking Pace for Future Arrivals, by Month



Travel Agency Booking Pace for Future Arrivals, by Quarter



### **KOREA**

Travel Agency Booking Pace for Future Arrivals, by Month



Travel Agency Booking Pace for Future Arrivals, by Quarter



### **AUSTRALIA**

Travel Agency Booking Pace for Future Arrivals, by Month



Travel Agency Booking Pace for Future Arrivals, by Quarter



## O'ahu by Month 2022









## O'ahu by Month 2022 (cont.)



## O'ahu by Quarter 2023









## O'ahu by Quarter 2023 (cont.)



## Maui by Month 2022









## Maui by Month 2022 (cont.)



## Maui by Quarter 2023









## Maui by Quarter 2023 (cont.)



## Moloka'i by Month 2022







**2021** 

August

**2020** 

0

0

September

2022

## Moloka'i by Month 2022 (cont.)



## Moloka'i by Quarter 2023







### Travel Agency Booking Pace f