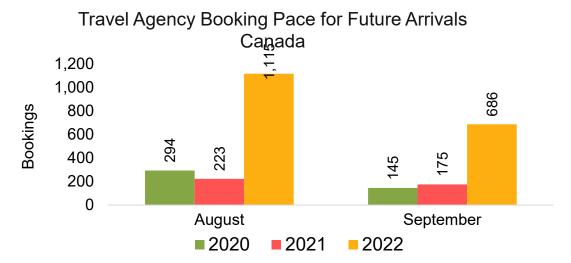

### CANADA

Travel Agency Booking Pace for Future Arrivals, by Month

Travel Agency Booking Pace for Future Arrivals, by Quarter

## Lāna'i by Quarter 2023

Travel Agency Booking Pace for Future Arrivals
Canada