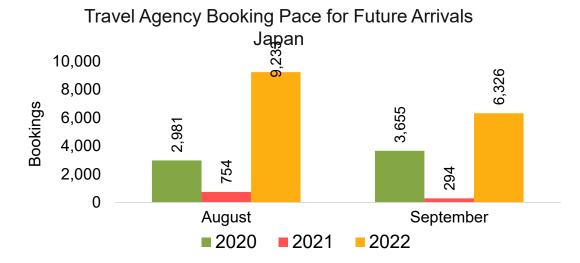

### **JAPAN**

Travel Agency Booking Pace for Future Arrivals, by Month

Travel Agency Booking Pace for Future Arrivals, by Quarter

### Travel Agency Booking Pace for Future Arrivals Japan

Travel Agency Booking Pace for Future Arrivals
Korea

### Travel Agency Booking Pace for Future Arrivals Japan