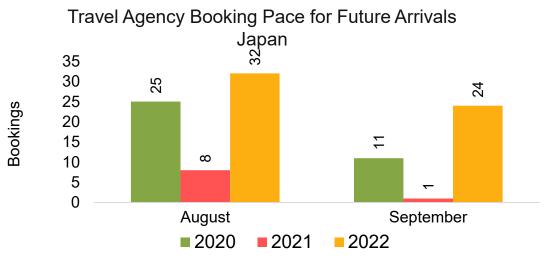

### **JAPAN**

Travel Agency Booking Pace for Future Arrivals, by Month

Travel Agency Booking Pace for Future Arrivals, by Quarter

### Travel Agency Booking Pace for Future Arrivals Japan

Travel Agency Booking Pace for Future Arrivals
Korea

### Travel Agency Booking Pace for Future Arrivals Japan