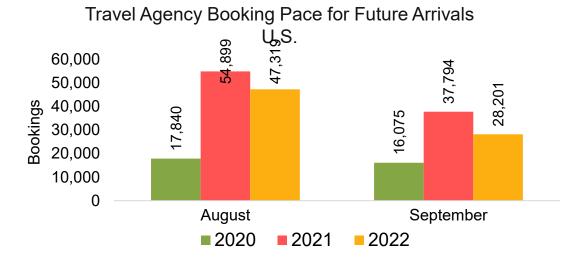

uture Arrivals, by Month



# Travel Agency Booking Pace for Future Arrivals, by Quarter



### **JAPAN**

Travel Agency Booking Pace for Future Arrivals, by Month



Travel Agency Booking Pace for Future Arrivals, by Quarter



### CANADA

Travel Agency Booking Pace for Future Arrivals, by Month



Travel Agency Booking Pace for Future Arrivals, by Quarter



### **KOREA**

Travel Agency Booking Pace for Future Arrivals, by Month



Travel Agency Booking Pace for Future Arrivals, by Quarter



### **AUSTRALIA**

Travel Agency Booking Pace for Future Arrivals, by Month



Travel Agency Booking Pace for Future Arrivals, by Quarter



## O'ahu by Month 2022









## O'ahu by Month 2022 (cont.)



## O'ahu by Quarter 2023









## O'ahu by Quarter 2023 (cont.)



## Maui by Month 2022









## Maui by Month 2022 (cont.)



## Maui by Quarter 2023









## Maui by Quarter 2023 (cont.)



## Moloka'i by Month 2022







**2021** 

August

**2020** 

0

0

September

2022

## Moloka'i by Month 2022 (cont.)



## Moloka'i by Quarter 2023







### Travel Agency Booking Pace for Future Arrivals Japan



Travel Agency Booking Pace for Future Arrivals
Korea



## Moloka'i by Quarter 2023 (cont.)



## Lāna'i by Month 2022









## Lāna'i by Month 2022 (cont.)



## Lāna'i by Quarter 2023





Travel Agency Booking Pace for Future Arrivals
Canada



### Travel Agency Booking Pace for Future Arrivals Japan



### Travel Agency Booking Pace for Future Arrivals Korea



## Lāna'i by Quarter 2023 (cont.)





## Kaua'i by Month 2022









## Kaua'i by Month 2022 (cont.