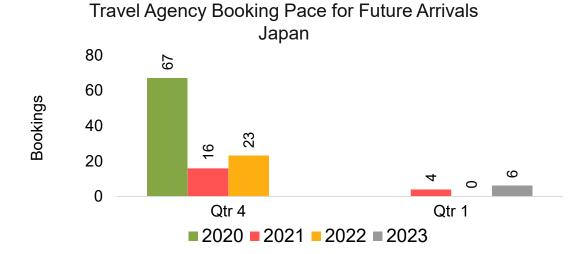

### **JAPAN**

Travel Agency Booking Pace for Future Arrivals, by Month

Travel Agency Booking Pace for Future Arrivals, by Quarter