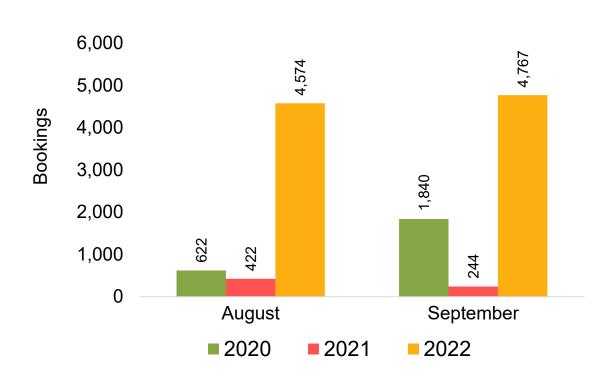

was purchased by the passenger. Also known as the Sales Date.

#### Travel Date

The date on which travel is expected to take place.

#### Point of Origin Country

The country which contains the airport at which the ticket started.

#### Travel Agency

Travel Agency associated with the ticket is doing business (DBA).





### US

Travel Agency Booking Pace for Future Arrivals, by Month



# Travel Agency Booking Pace for Future Arrivals, by Quarter



### **JAPAN**

Travel Agency Booking Pace for Future Arrivals, by Month



Travel Agency Booking Pace for Future Arrivals, by Quarter



### CANADA

Travel Agency Booking Pace for Future Arrivals, by Month



Travel Agency Booking Pace for Future Arrivals, by Quarter



### **KOREA**

Travel Agency Booking Pace for Future Arrivals, by Month



Travel Agency Booking Pace for Future Arrivals, by Quarter



### **AUSTRALIA**

Travel Agency Booking Pace for Future Arrivals, by Month



Travel Agency Booking Pace for Future Arrivals, by Quarter



## O'ahu by Month 2022









## O'ahu by Month 2022 (cont.)



## O'ahu by Quarter 2023









## O'ahu by Quarter 2023 (cont.)



## Maui by Month 2022









## Maui by Month 2022 (cont.)



## Maui by Quarter 2023









## Maui by Quarter 2023 (cont.)



## Moloka'i by Month 2022







**2021** 

August

**2020** 

0

0

September

2022

## Moloka'i by Month 2022 (cont.)



## Moloka'i by Quarter 2023







### Travel Agency Booking Pace for Future Arrivals Japan



Travel Agency Booking Pace for Future Arrivals
Korea



## Moloka'i by Quarter 2023 (cont.)



## Lāna'i by M