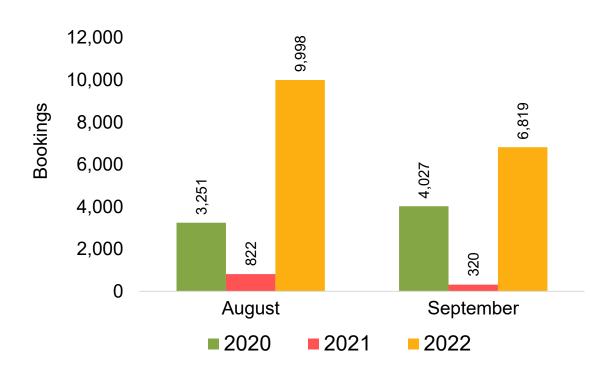

t date.





### Global Agency Pro Index

#### Bookings

 Net sum of the number of visitors (i.e., excluding Hawai'i residents and inter-island travelers) from Sales transactions counted, including Exchanges and Refunds.

#### Booking Date

 The date on which the ticket was purchased by the passenger. Also known as the Sales Date.

#### Travel Date

The date on which travel is expected to take place.

#### Point of Origin Country

The country which contains the airport at which the ticket started.

#### Travel Agency

Travel Agency associated with the ticket is doing business (DBA).





### US

Travel Agency Booking Pace for Future Arrivals, by Month



# Travel Agency Booking Pace for Future Arrivals, by Quarter



### **JAPAN**

Travel Agency Booking Pace for Future Arrivals, by Month



Travel Agency Booking Pace for Future Arrivals, by Quarter



### CANADA

Travel Agency Booking Pace for Future Arrivals, by Month



Travel Agency Booking Pace for Future Arrivals, by Quarter



### **KOREA**

Travel Agency Booking Pace for Future Arrivals, by Month



Travel Agency Booking Pace for Future Arrivals, by Quarter



### **AUSTRALIA**

Travel Agency Booking Pace for Future Arrivals, by Month



Travel Agency Booking Pace for Future Arrivals, by Quarter



## O'ahu by Month 2022









## O'ahu by Month 2022 (cont.)



## O'ahu by Quarter 2023









## O'ahu by Quarter 2023 (cont.)



## Maui by Month 2022









## Maui by Month 2022 (cont.)



## Maui by Quarter 2023









## Maui by Quarter 2023 (cont.)



## Moloka'i by Month 2022







**2021** 

August

**20