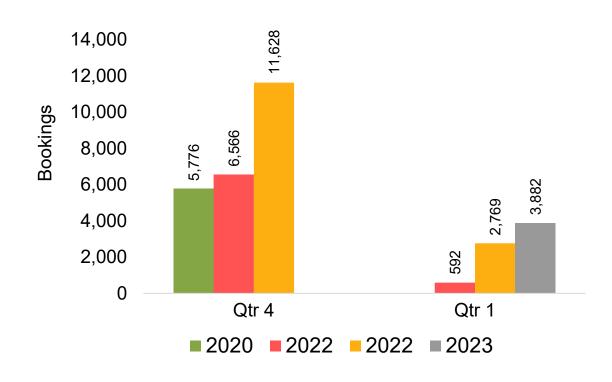

g Exchanges and Refunds.

#### Booking Date

 The date on which the ticket was purchased by the passenger. Also known as the Sales Date.

#### Travel Date

The date on which travel is expected to take place.

#### Point of Origin Country

The country which contains the airport at which the ticket started.

#### Travel Agency

Travel Agency associated with the ticket is doing business (DBA).





### US

Travel Agency Booking Pace for Future Arrivals, by Month



# Travel Agency Booking Pace for Future Arrivals, by Quarter



### **JAPAN**

Travel Agency Booking Pace for Future Arrivals, by Month



Travel Agency Booking Pace for Future Arrivals, by Quarter



### CANADA

Travel Agency Booking Pace for Future Arrivals, by Month



Travel Agency Booking Pace for Future Arrivals, by Quarter



### **KOREA**

Travel Agency Booking Pace for Future Arrivals, by Month



Travel Agency Booking Pace for Future Arrivals, by Quarter



### **AUSTRALIA**

Travel Agency Booking Pace for Future Arrivals, by Month



Travel Agency Booking Pace for Future Arrivals, by Quarter



## O'ahu by Month 2022









## O'ahu by Month 2022 (cont.)



## O'ahu by Quarter 2023









## O'ahu by Quarter 2023 (cont.)



## Maui by Month 2022









## Maui by Month 2022 (cont.)



## Maui by Quarter 2023









## Maui by Quarter 2023 (cont.)



## Moloka'i by Month 2022







**2021** 

August

**2020** 

0

0

September

2022

## Moloka'i by Month 2022 (cont.)



## Moloka'i by Quarter 2023







### Travel Agency Booking Pace for Future Arrivals Japan



Travel Agency Booking Pace for Fut