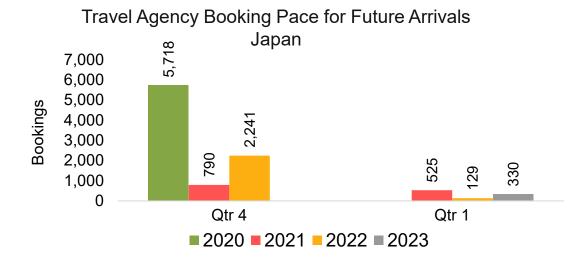

### **JAPAN**

Travel Agency Booking Pace for Future Arrivals, by Month

Travel Agency Booking Pace for Future Arrivals, by Quarter

### Travel Agency Booking Pace for Future Arrivals Japan

Travel Agency Booking Pace for Future Arrivals
Korea

### Travel Agency Booking Pace for Future Arrivals Japan