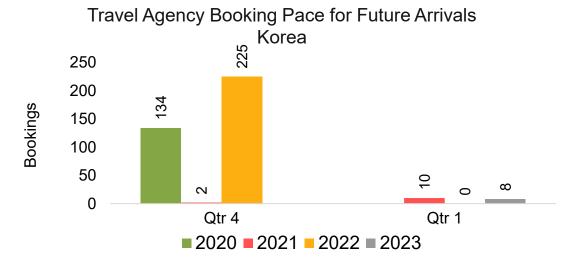

### **KOREA**

Travel Agency Booking Pace for Future Arrivals, by Month

Travel Agency Booking Pace for Future Arrivals, by Quarter