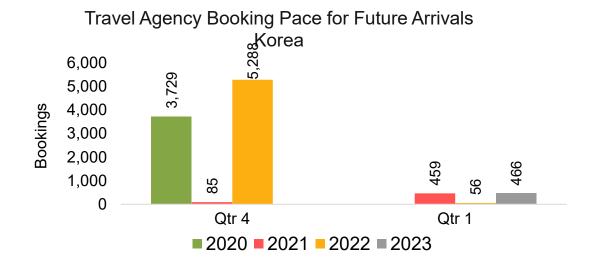

### **KOREA**

Travel Agency Booking Pace for Future Arrivals, by Month

Travel Agency Booking Pace for Future Arrivals, by Quarter

### Travel Agency Booking Pace for Future Arrivals Japan

Travel Agency Booking Pace for Future Arrivals
Korea

### Travel Agency Booking Pace for Future Arrivals Korea