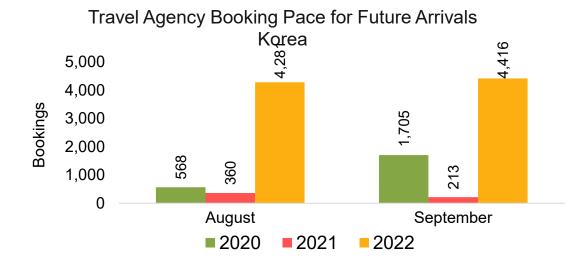

### **KOREA**

Travel Agency Booking Pace for Future Arrivals, by Month

Travel Agency Booking Pace for Future Arrivals, by Quarter

### Travel Agency Booking Pace for Future Arrivals Japan

Travel Agency Booking Pace for Future Arrivals
Korea

### Travel Agency Booking Pace for Future Arrivals Korea