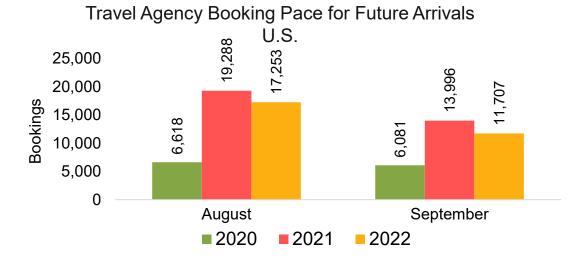

023 (cont.)



## Maui by Month 2022









## Maui by Month 2022 (cont.)



## Maui by Quarter 2023









## Maui by Quarter 2023 (cont.)



## Moloka'i by Month 2022







**2021** 

August

**2020** 

0

0

September

2022

## Moloka'i by Month 2022 (cont.)



## Moloka'i by Quarter 2023







### Travel Agency Booking Pace for Future Arrivals Japan



Travel Agency Booking Pace for Future Arrivals
Korea



## Moloka'i by Quarter 2023 (cont.)



## Lāna'i by Month 2022









## Lāna'i by Month 2022 (cont.)



## Lāna'i by Quarter 2023





Travel Agency Booking Pace for Future Arrivals
Canada



### Travel Agency Booking Pace for Future Arrivals Japan



### Travel Agency Booking Pace for Future Arrivals Korea



## Lāna'i by Quarter 2023 (cont.)





## Kaua'i by Month 2022









## Kaua'i by Month 2022 (cont.)



## Kaua'i by Quarter 2023









## Kaua'i by Quarter 2023 (cont.)



## Hawai'i Island by Month 2022









## Hawai'i Island by Month 2022 (cont.)



## Hawai'i Island by Quarter 2023









## Hawai'i Island by Quarter 2023 (cont.)