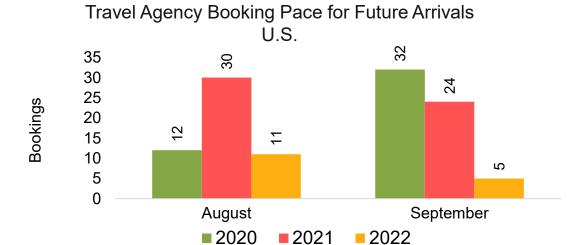

### US

Travel Agency Booking Pace for Future Arrivals, by Month

# Travel Agency Booking Pace for Future Arrivals, by Quarter