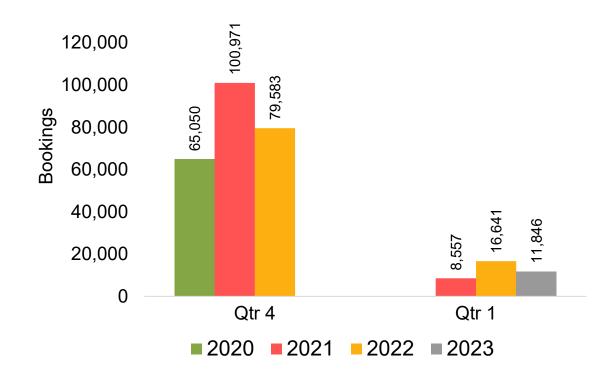

The information is updated daily with a recency of two days prior to current date.





### Global Agency Pro Index

#### Bookings

 Net sum of the number of visitors (i.e., excluding Hawai'i residents and inter-island travelers) from Sales transactions counted, including Exchanges and Refunds.

#### Booking Date

 The date on which the ticket was purchased by the passenger. Also known as the Sales Date.

#### Travel Date

The date on which travel is expected to take place.

#### Point of Origin Country

The country which contains the airport at which the ticket started.

#### Travel Agency

Travel Agency associated with the ticket is doing business (DBA).





### US

Travel Agency Booking Pace for Future Arrivals, by Month



# Travel Agency Booking Pace for Future Arrivals, by Quarter



### **JAPAN**

Travel Agency Booking Pace for Future Arrivals, by Month



Travel Agency Booking Pace for Future Arrivals, by Quarter



### CANADA

Travel Agency Booking Pace for Future Arrivals, by Month



Travel Agency Booking Pace for Future Arrivals, by Quarter



### **KOREA**

Travel Agency Booking Pace for Future Arrivals, by Month



Travel Agency Booking Pace for Future Arrivals, by Quarter



### **AUSTRALIA**

Travel Agency Booking Pace for Future Arrivals, by Month



Travel Agency Booking Pace for Future Arrivals, by Quarter



## O'ahu by Month 2022









## O'ahu by Month 2022 (cont.)



## O'ahu by Quarter 2023









## O'ahu by Quarter 2023 (cont.)



## Maui by Month 2022









## Maui by Month 2022 (cont.)



## Maui by Quarter 2023









## Maui by Quart