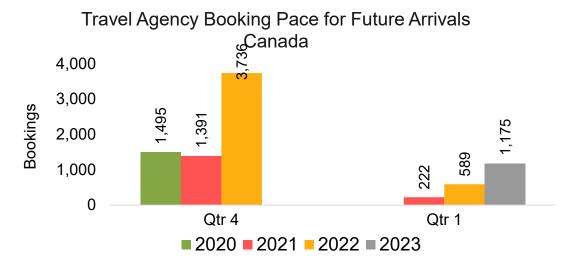

### CANADA

Travel Agency Booking Pace for Future Arrivals, by Month

Travel Agency Booking Pace for Future Arrivals, by Quarter

## Lāna'i by Quarter 2023

Travel Agency Booking Pace for Future Arrivals
Canada