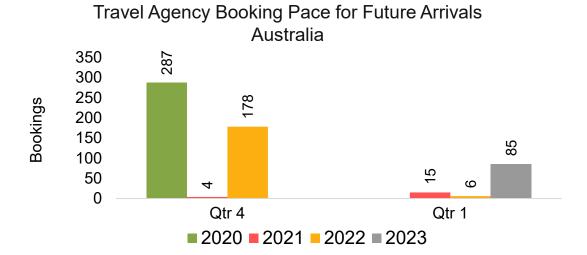

### **AUSTRALIA**

Travel Agency Booking Pace for Future Arrivals, by Month

Travel Agency Booking Pace for Future Arrivals, by Quarter

# Travel Agency Booking Pace for Future Arrivals, by Quarter