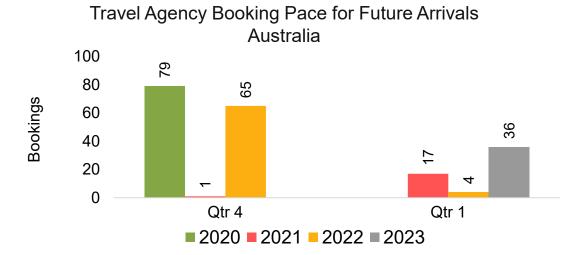

### **AUSTRALIA**

Travel Agency Booking Pace for Future Arrivals, by Month

Travel Agency Booking Pace for Future Arrivals, by Quarter