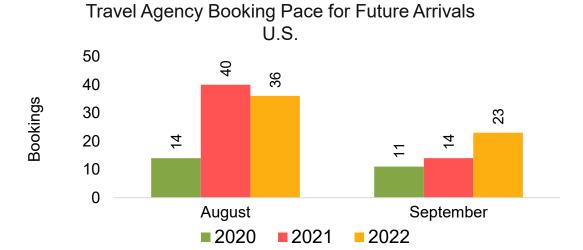

r Future Arrivals, by Month



Travel Agency Booking Pace for Future Arrivals, by Quarter



### CANADA

Travel Agency Booking Pace for Future Arrivals, by Month



Travel Agency Booking Pace for Future Arrivals, by Quarter



### **KOREA**

Travel Agency Booking Pace for Future Arrivals, by Month



Travel Agency Booking Pace for Future Arrivals, by Quarter



### **AUSTRALIA**

Travel Agency Booking Pace for Future Arrivals, by Month



Travel Agency Booking Pace for Future Arrivals, by Quarter



## O'ahu by Month 2022









## O'ahu by Month 2022 (cont.)



## O'ahu by Quarter 2023









## O'ahu by Quarter 2023 (cont.)



## Maui by Month 2022









## Maui by Month 2022 (cont.)



## Maui by Quarter 2023









## Maui by Quarter 2023 (cont.)



## Moloka'i by Month 2022







**2021** 

August

**2020** 

0

0

September

2022

## Moloka'i by Month 2022 (cont.)



## Moloka'i by Quarter 2023







### Travel Agency Booking Pace for Future Arrivals Japan



Travel Agency Booking Pace for Future Arrivals
Korea



## Moloka'i by Quarter 2023 (cont.)



## Lāna'i by Month 2022









## Lāna'i by Month 2022 (cont.)



## Lāna'i by Quarter 2023





Travel Agency Booking Pace for Future Arrivals
Canada



### Travel Agency Booking Pace for Future Arrivals Japan



### Travel Agency Booking Pace for Future Arrivals Korea



## Lāna'i by Quarter 2023 (cont.)





## Kaua'i by Month 2022









## Kaua'i by Month 2022 (cont.)



## Kaua'i by Quarter 2023









## Kaua'i by Quarter 2023 (cont.)



## Hawai'i Island by Month 2022









## Hawai'i Island