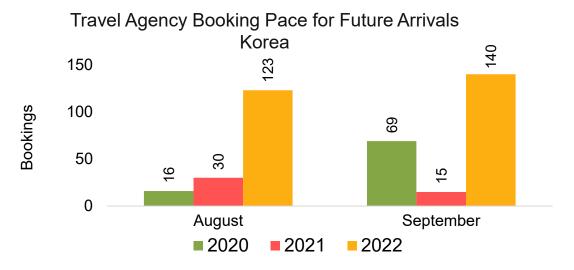

### **KOREA**

Travel Agency Booking Pace for Future Arrivals, by Month

Travel Agency Booking Pace for Future Arrivals, by Quarter

### Travel Agency Booking Pace for Future Arrivals Japan

Travel Agency Booking Pace for Future Arrivals
Korea

### Travel Agency Booking Pace for Future Arrivals Korea