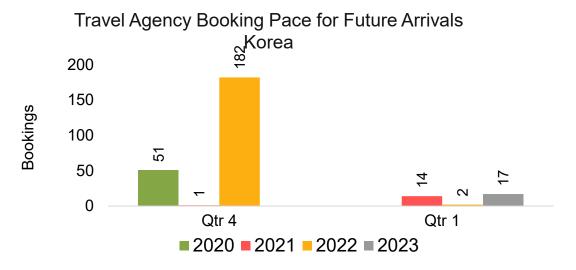

### **KOREA**

Travel Agency Booking Pace for Future Arrivals, by Month

Travel Agency Booking Pace for Future Arrivals, by Quarter

### Travel Agency Booking Pace for Future Arrivals Japan

Travel Agency Booking Pace for Future Arrivals
Korea

### Travel Agency Booking Pace for Future Arrivals Korea