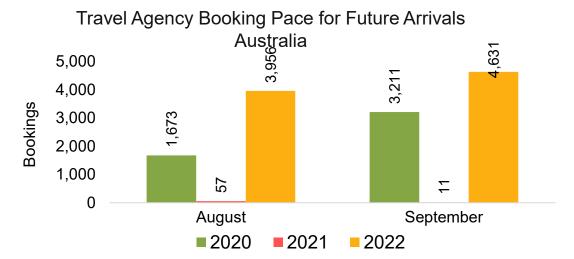

### **AUSTRALIA**

Travel Agency Booking Pace for Future Arrivals, by Month

Travel Agency Booking Pace for Future Arrivals, by Quarter