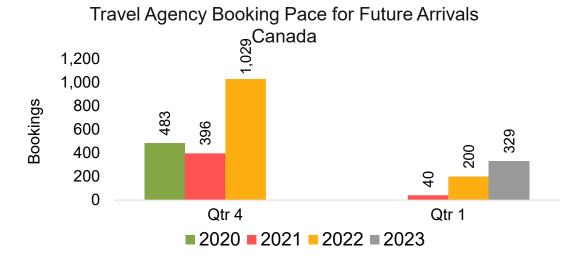

### CANADA

Travel Agency Booking Pace for Future Arrivals, by Month

Travel Agency Booking Pace for Future Arrivals, by Quarter

## Lāna'i by Quarter 2023

Travel Agency Booking Pace for Future Arrivals
Canada