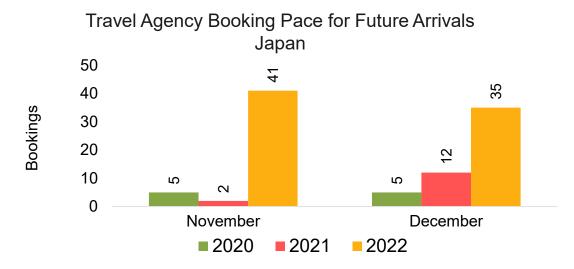

#### **JAPAN**

Travel Agency Booking Pace for Future Arrivals, by Month

Travel Agency Booking Pace for Future Arrivals, by Quarter