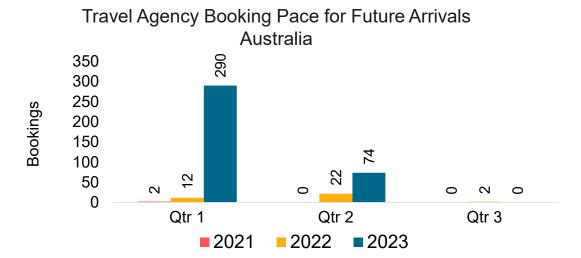

#### **AUSTRALIA**

Travel Agency Booking Pace for Future Arrivals, by Month

Travel Agency Booking Pace for Future Arrivals, by Quarter