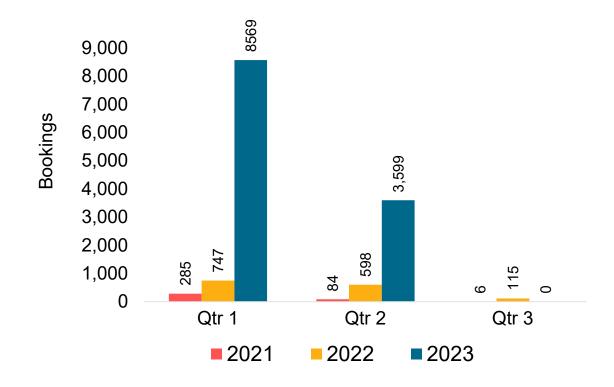

the ticket started.

#### Travel Agency

Travel Agency associated with the ticket is doing business (DBA).





#### US

Travel Agency Booking Pace for Future Arrivals, by Month



#### Travel Agency Booking Pace for Future Arrivals, by Quarter



#### **JAPAN**

Travel Agency Booking Pace for Future Arrivals, by Month



Travel Agency Booking Pace for Future Arrivals, by Quarter



#### CANADA

Travel Agency Booking Pace for Future Arrivals, by Month



Travel Agency Booking Pace for Future Arrivals, by Quarter



#### **KOREA**

Travel Agency Booking Pace for Future Arrivals, by Month



Travel Agency Booking Pace for Future Arrivals, by Quarter



#### **AUSTRALIA**

Travel Agency Booking Pace for Future Arrivals, by Month



Travel Agency Booking Pace for Future Arrivals, by Quarter



# O'ahu by Month 2022









# O'ahu by Month 2022 (cont.)



# O'ahu by Quarter 2023









# O'ahu by Quarter 2023 (cont.)



# Maui by Month 2022









# Maui by Month 2022 (cont.)



### Maui by Quarter 2023









# Maui by Quarter 2023 (cont.)



### Moloka'i by Month 2022

November

**2020** 



**2021** 

December

**2022** 







# Moloka'i by Month 2022 (cont.)



### Moloka'i by Quarter 2023







#### Travel Agency Booking Pace for Future Arrivals Japan



Travel Agency Booking Pace for Future Arrivals
Korea



# Moloka'i by Quarter 2023 (cont.)



# Lāna'i by Month 2022

Travel Agency Booking Pace for Future Arrivals U.S.



Travel Agency Booking Pace for Future Arrivals
Canada







Travel Agency Booking Pace for Future Arrivals Korea



# Lāna'i by Month 2022 (