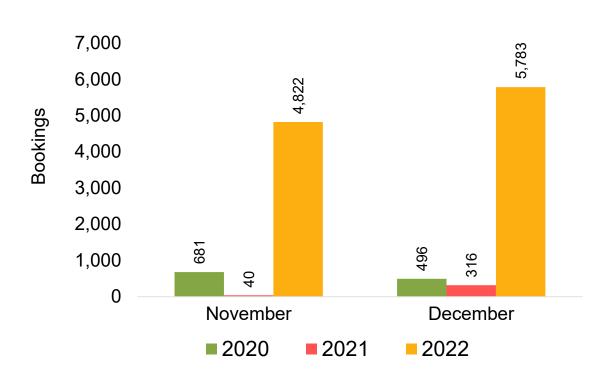

### Moloka'i by Month 2022

November

**2020** 

**2021** 

December

**2022** 

# Moloka'i by Month 2022 (cont.)