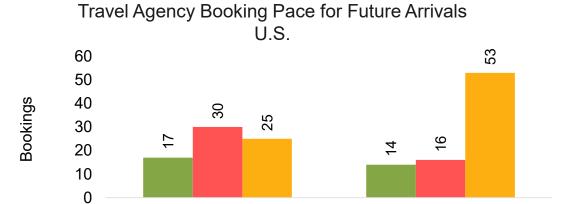

#### US

Travel Agency Booking Pace for Future Arrivals, by Month

#### Travel Agency Booking Pace for Future Arrivals, by Quarter

# Lāna'i by Month 2022

Travel Agency Booking Pace for Future Arrivals U.S.

Travel Agency Booking Pace for Future Arrivals
Canada

Travel Agency Booking Pace for Future Arrivals Korea

# Kaua'i by Quarter 2023

Travel Agency Booking Pace for Future Arrivals U.S.

Travel Agency Booking Pace for Future Arrivals

Travel Agency Booking Pace for Future Arrivals

Japan

Travel Agency Booking Pace for Future Arrivals