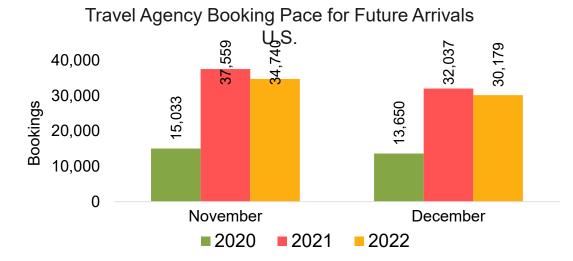

ure Arrivals, by Month



#### Travel Agency Booking Pace for Future Arrivals, by Quarter



#### **JAPAN**

Travel Agency Booking Pace for Future Arrivals, by Month



Travel Agency Booking Pace for Future Arrivals, by Quarter



#### CANADA

Travel Agency Booking Pace for Future Arrivals, by Month



Travel Agency Booking Pace for Future Arrivals, by Quarter



#### **KOREA**

Travel Agency Booking Pace for Future Arrivals, by Month



Travel Agency Booking Pace for Future Arrivals, by Quarter



#### **AUSTRALIA**

Travel Agency Booking Pace for Future Arrivals, by Month



Travel Agency Booking Pace for Future Arrivals, by Quarter



# O'ahu by Month 2022









# O'ahu by Month 2022 (cont.)



# O'ahu by Quarter 2023









# O'ahu by Quarter 2023 (cont.)



# Maui by Month 2022









# Maui by Month 2022 (cont.)



### Maui by Quarter 2023









# Maui by Quarter 2023 (cont.)



### Moloka'i by Month 2022

November

**2020** 



**2021** 

December

**2022** 







# Moloka'i by Month 2022 (cont.)



### Moloka'i by Quarter 2023







#### Travel Agency Booking Pace for Future Arrivals Japan



Travel Agency Booking Pace for Future Arrivals
Korea



# Moloka'i by Quarter 2023 (cont.)



# Lāna'i by Month 2022

Travel Agency Booking Pace for Future Arrivals U.S.



Travel Agency Booking Pace for Future Arrivals
Canada







Travel Agency Booking Pace for Future Arrivals Korea



# Lāna'i by Month 2022 (cont.)



# Lāna'i by Quarter 2023









# Lāna'i by Quarter 2023 (cont.)



### Kaua'i by Month 2022









# Kaua'i by Month 2022 (cont.)



# Kaua'i