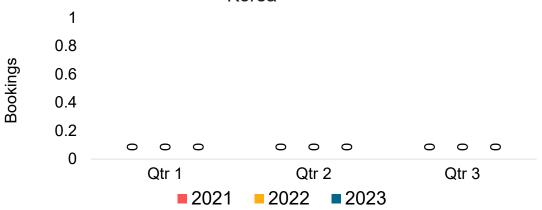

#### **KOREA**

Travel Agency Booking Pace for Future Arrivals, by Month

Travel Agency Booking Pace for Future Arrivals, by Quarter