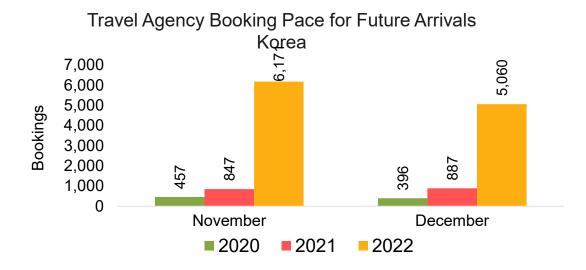

#### **KOREA**

Travel Agency Booking Pace for Future Arrivals, by Month

Travel Agency Booking Pace for Future Arrivals, by Quarter

#### Travel Agency Booking Pace for Future Arrivals Japan

Travel Agency Booking Pace for Future Arrivals
Korea

# Lāna'i by Month 2022

Travel Agency Booking Pace for Future Arrivals U.S.

Travel Agency Booking Pace for Future Arrivals
Canada

Travel Agency Booking Pace for Future Arrivals Korea