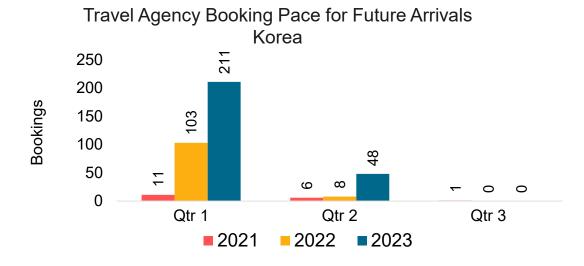

#### **KOREA**

Travel Agency Booking Pace for Future Arrivals, by Month

Travel Agency Booking Pace for Future Arrivals, by Quarter