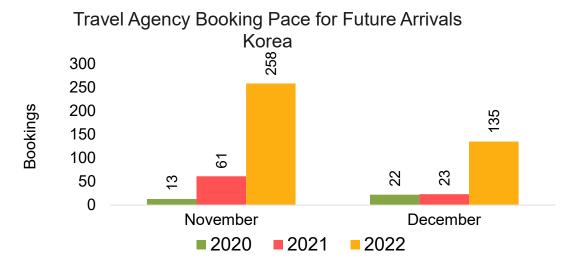

#### **KOREA**

Travel Agency Booking Pace for Future Arrivals, by Month

Travel Agency Booking Pace for Future Arrivals, by Quarter