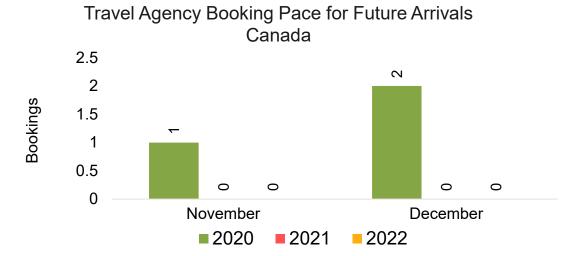

#### CANADA

Travel Agency Booking Pace for Future Arrivals, by Month

Travel Agency Booking Pace for Future Arrivals, by Quarter

# Lāna'i by Month 2022

Travel Agency Booking Pace for Future Arrivals U.S.

Travel Agency Booking Pace for Future Arrivals
Canada

Travel Agency Booking Pace for Future Arrivals Korea