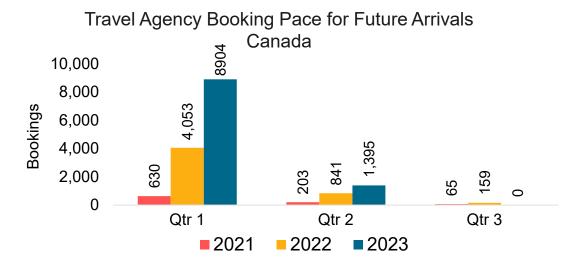

#### CANADA

Travel Agency Booking Pace for Future Arrivals, by Month

Travel Agency Booking Pace for Future Arrivals, by Quarter