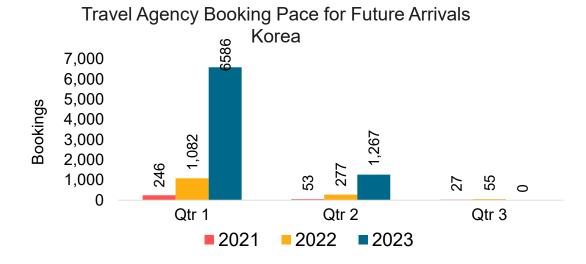

#### **KOREA**

Travel Agency Booking Pace for Future Arrivals, by Month

Travel Agency Booking Pace for Future Arrivals, by Quarter