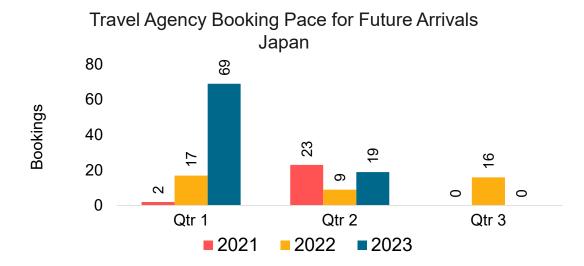

#### **JAPAN**

Travel Agency Booking Pace for Future Arrivals, by Month

Travel Agency Booking Pace for Future Arrivals, by Quarter