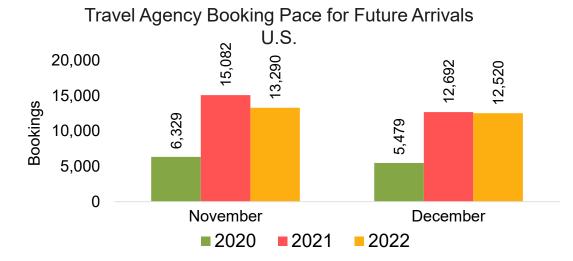

by Quarter 2023 (cont.)



# Maui by Month 2022









# Maui by Month 2022 (cont.)



### Maui by Quarter 2023









# Maui by Quarter 2023 (cont.)



### Moloka'i by Month 2022

November

**2020** 



**2021** 

December

**2022** 







# Moloka'i by Month 2022 (cont.)



### Moloka'i by Quarter 2023







#### Travel Agency Booking Pace for Future Arrivals Japan



Travel Agency Booking Pace for Future Arrivals
Korea



# Moloka'i by Quarter 2023 (cont.)



# Lāna'i by Month 2022

Travel Agency Booking Pace for Future Arrivals U.S.



Travel Agency Booking Pace for Future Arrivals
Canada







Travel Agency Booking Pace for Future Arrivals Korea



# Lāna'i by Month 2022 (cont.)



# Lāna'i by Quarter 2023









# Lāna'i by Quarter 2023 (cont.)



### Kaua'i by Month 2022









# Kaua'i by Month 2022 (cont.)



# Kaua'i by Quarter 2023

Travel Agency Booking Pace for Future Arrivals U.S.



Travel Agency Booking Pace for Future Arrivals



Travel Agency Booking Pace for Future Arrivals

Japan



Travel Agency Booking Pace for Future Arrivals

Bookings



# Kaua'i by Quarter 2023 (cont.)



# Hawai'i Island by Month 2022









# Hawai'i Island by Month 2022 (cont.)



# Hawai'i Island by Quarter 2023









# Hawai'i Island by Quarter 2023 (cont.)