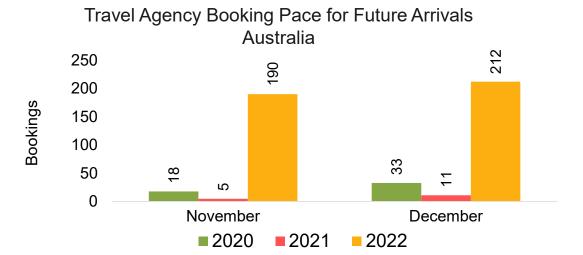

#### **AUSTRALIA**

Travel Agency Booking Pace for Future Arrivals, by Month

Travel Agency Booking Pace for Future Arrivals, by Quarter