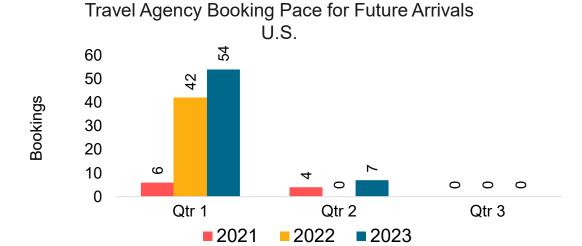

#### US

Travel Agency Booking Pace for Future Arrivals, by Month

# Lāna'i by Month 2022

Travel Agency Booking Pace for Future Arrivals U.S.

Travel Agency Booking Pace for Future Arrivals
Canada

Travel Agency Booking Pace for Future Arrivals Korea