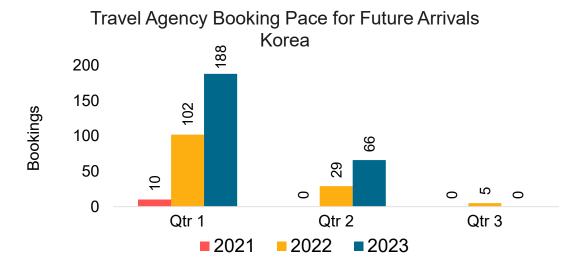

#### **KOREA**

Travel Agency Booking Pace for Future Arrivals, by Month

Travel Agency Booking Pace for Future Arrivals, by Quarter

#### Travel Agency Booking Pace for Future Arrivals Japan

Travel Agency Booking Pace for Future Arrivals
Korea

# Lāna'i by Month 2022

Travel Agency Booking Pace for Future Arrivals U.S.

Travel Agency Booking Pace for Future Arrivals
Canada

Travel Agency Booking Pace for Future Arrivals Korea