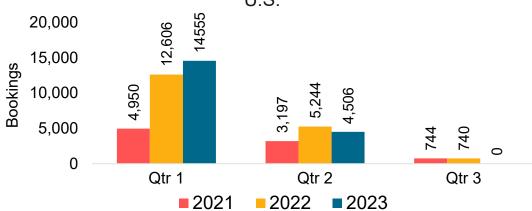

#### US

Travel Agency Booking Pace for Future Arrivals, by Month

#### Travel Agency Booking Pace for Future Arrivals, by Quarter