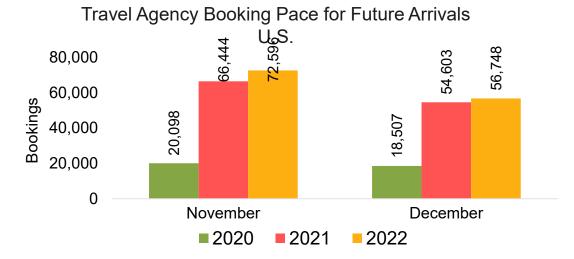

#### US

Travel Agency Booking Pace for Future Arrivals, by Month

# Lāna'i by Month 2022

Travel Agency Booking Pace for Future Arrivals U.S.

Travel Agency Booking Pace for Future Arrivals
Canada

Travel Agency Booking Pace for Future Arrivals Korea