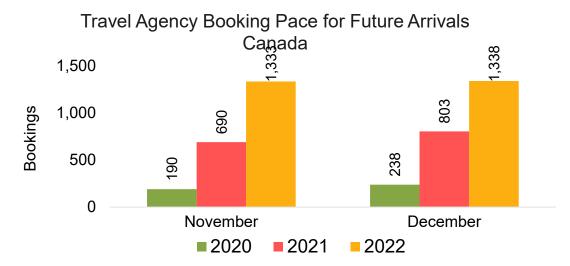

#### CANADA

Travel Agency Booking Pace for Future Arrivals, by Month

Travel Agency Booking Pace for Future Arrivals, by Quarter