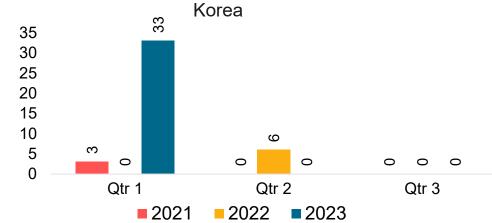

#### **KOREA**

Travel Agency Booking Pace for Future Arrivals, by Month

Travel Agency Booking Pace for Future Arrivals, by Quarter

#### Travel Agency Booking Pace for Future Arrivals Japan

Travel Agency Booking Pace for Future Arrivals
Korea