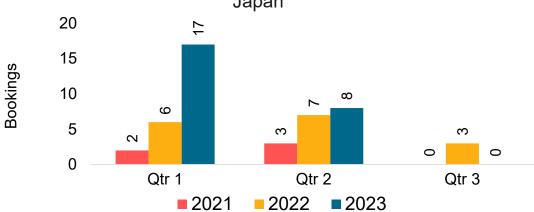

#### **JAPAN**

Travel Agency Booking Pace for Future Arrivals, by Month

Travel Agency Booking Pace for Future Arrivals, by Quarter