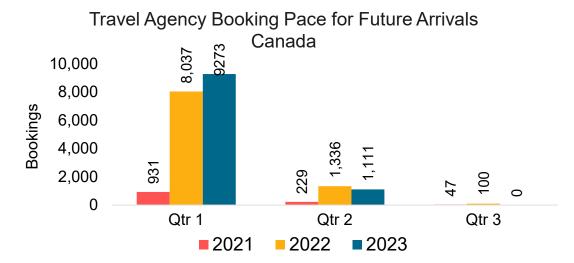

#### CANADA

Travel Agency Booking Pace for Future Arrivals, by Month

Travel Agency Booking Pace for Future Arrivals, by Quarter