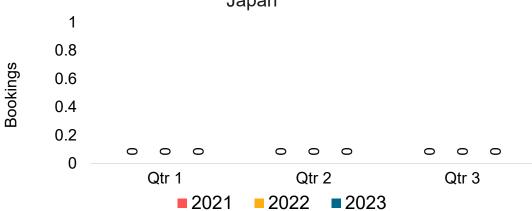

#### **JAPAN**

Travel Agency Booking Pace for Future Arrivals, by Month

Travel Agency Booking Pace for Future Arrivals, by Quarter