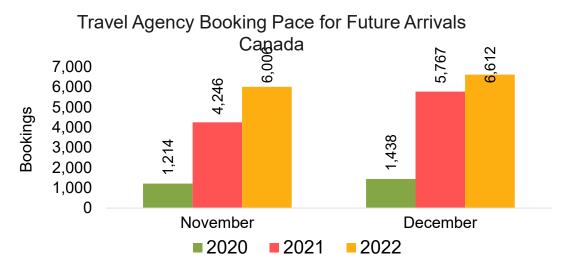

#### CANADA

Travel Agency Booking Pace for Future Arrivals, by Month

Travel Agency Booking Pace for Future Arrivals, by Quarter