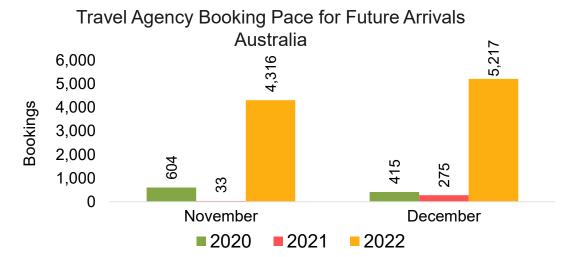

#### **AUSTRALIA**

Travel Agency Booking Pace for Future Arrivals, by Month

Travel Agency Booking Pace for Future Arrivals, by Quarter