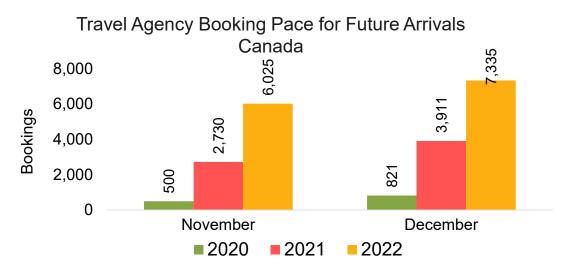

#### CANADA

Travel Agency Booking Pace for Future Arrivals, by Month

Travel Agency Booking Pace for Future Arrivals, by Quarter

# Lāna'i by Month 2022

Travel Agency Booking Pace for Future Arrivals U.S.

Travel Agency Booking Pace for Future Arrivals
Canada

Travel Agency Booking Pace for Future Arrivals Korea