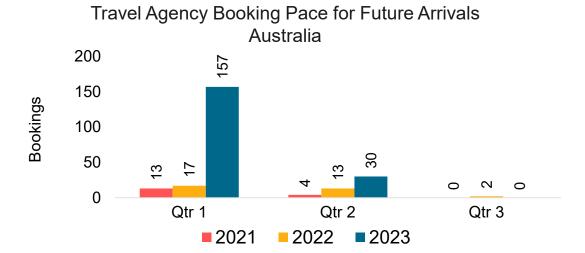

#### **AUSTRALIA**

Travel Agency Booking Pace for Future Arrivals, by Month

Travel Agency Booking Pace for Future Arrivals, by Quarter