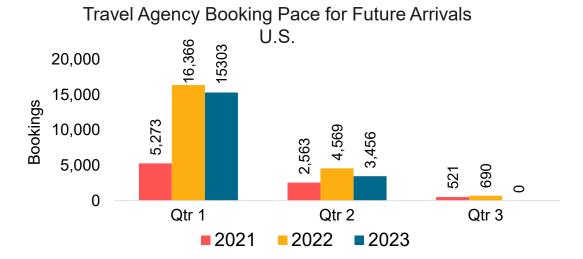

#### US

Travel Agency Booking Pace for Future Arrivals, by Month

#### Travel Agency Booking Pace for Future Arrivals, by Quarter

# Lāna'i by Month 2022

Travel Agency Booking Pace for Future Arrivals U.S.

Travel Agency Booking Pace for Future Arrivals
Canada

Travel Agency Booking Pace for Future Arrivals Korea

# Kaua'i by Quarter 2023

Travel Agency Booking Pace for Future Arrivals U.S.

Travel Agency Booking Pace for Future Arrivals

Travel Agency Booking Pace for Future Arrivals

Japan

Travel Agency Booking Pace for Future Arrivals