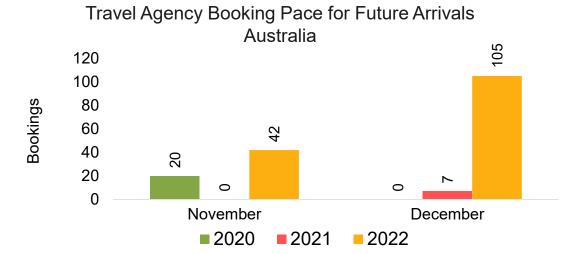

#### **AUSTRALIA**

Travel Agency Booking Pace for Future Arrivals, by Month

Travel Agency Booking Pace for Future Arrivals, by Quarter