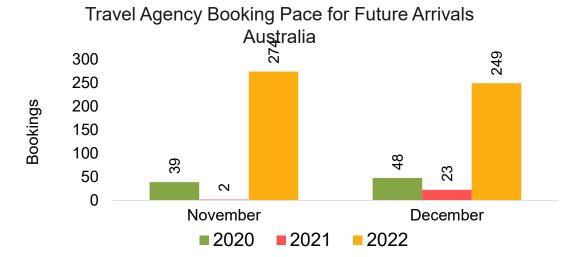

#### **AUSTRALIA**

Travel Agency Booking Pace for Future Arrivals, by Month

Travel Agency Booking Pace for Future Arrivals, by Quarter