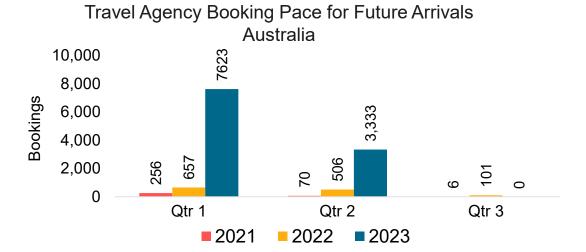

#### **AUSTRALIA**

Travel Agency Booking Pace for Future Arrivals, by Month

Travel Agency Booking Pace for Future Arrivals, by Quarter