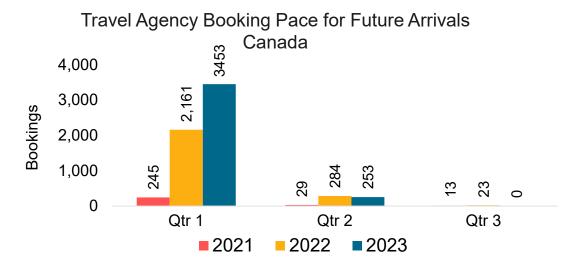

#### CANADA

Travel Agency Booking Pace for Future Arrivals, by Month

Travel Agency Booking Pace for Future Arrivals, by Quarter