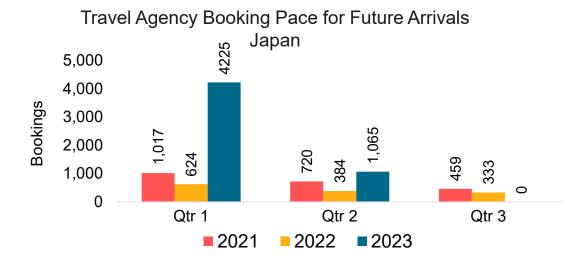

#### **JAPAN**

Travel Agency Booking Pace for Future Arrivals, by Month

Travel Agency Booking Pace for Future Arrivals, by Quarter