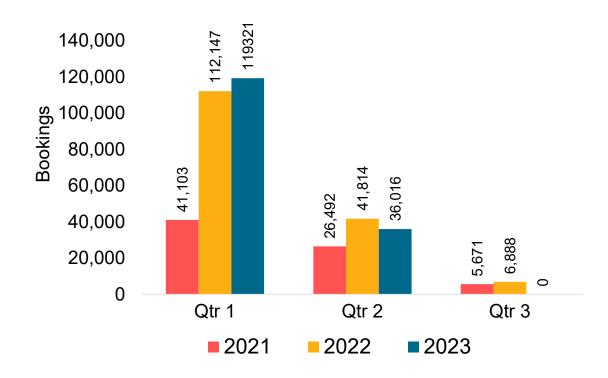

information is updated daily with a recency of two days prior to current date.





### Global Agency Pro Index

#### Bookings

 Net sum of the number of visitors (i.e., excluding Hawai'i residents and inter-island travelers) from Sales transactions counted, including Exchanges and Refunds.

#### Booking Date

 The date on which the ticket was purchased by the passenger. Also known as the Sales Date.

#### Travel Date

The date on which travel is expected to take place.

#### Point of Origin Country

The country which contains the airport at which the ticket started.

#### Travel Agency

Travel Agency associated with the ticket is doing business (DBA).





#### US

Travel Agency Booking Pace for Future Arrivals, by Month



#### Travel Agency Booking Pace for Future Arrivals, by Quarter



#### **JAPAN**

Travel Agency Booking Pace for Future Arrivals, by Month



Travel Agency Booking Pace for Future Arrivals, by Quarter



#### CANADA

Travel Agency Booking Pace for Future Arrivals, by Month



Travel Agency Booking Pace for Future Arrivals, by Quarter



#### **KOREA**

Travel Agency Booking Pace for Future Arrivals, by Month



Travel Agency Booking Pace for Future Arrivals, by Quarter



#### **AUSTRALIA**

Travel Agency Booking Pace for Future Arrivals, by Month



Travel Agency Booking Pace for Future Arrivals, by Quarter



# O'ahu by Month 2022









# O'ahu by Month 2022 (cont.)



# O'ahu by Quarter 2023









# O'ahu by Quarter 2023 (cont.)



# Maui by Month 2022









# Maui by Month 2022 (cont.)



### Maui by Quarter 2023









# Maui by Quarter