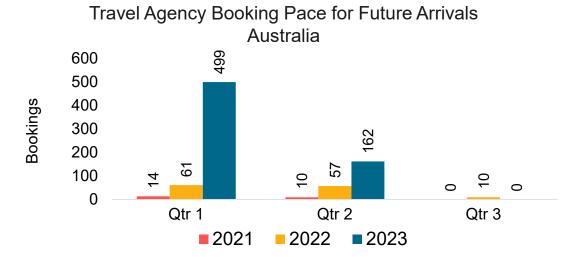

#### **AUSTRALIA**

Travel Agency Booking Pace for Future Arrivals, by Month

Travel Agency Booking Pace for Future Arrivals, by Quarter