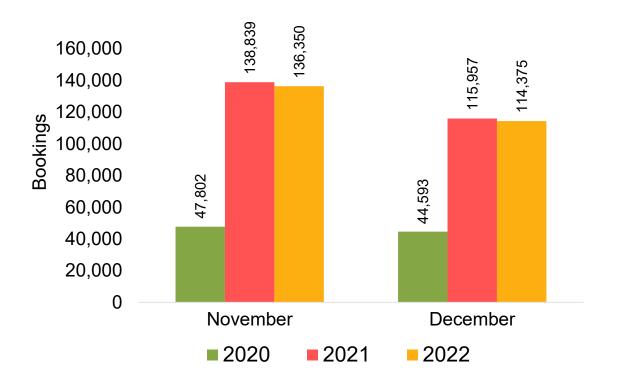

orical ticketing data and one year of advance purchase data.
- The information is updated daily with a recency of two days prior to current date.





### Global Agency Pro Index

#### Bookings

 Net sum of the number of visitors (i.e., excluding Hawai'i residents and inter-island travelers) from Sales transactions counted, including Exchanges and Refunds.

#### Booking Date

 The date on which the ticket was purchased by the passenger. Also known as the Sales Date.

#### Travel Date

The date on which travel is expected to take place.

#### Point of Origin Country

The country which contains the airport at which the ticket started.

#### Travel Agency

Travel Agency associated with the ticket is doing business (DBA).





#### US

Travel Agency Booking Pace for Future Arrivals, by Month



#### Travel Agency Booking Pace for Future Arrivals, by Quarter



#### **JAPAN**

Travel Agency Booking Pace for Future Arrivals, by Month



Travel Agency Booking Pace for Future Arrivals, by Quarter



#### CANADA

Travel Agency Booking Pace for Future Arrivals, by Month



Travel Agency Booking Pace for Future Arrivals, by Quarter



#### **KOREA**

Travel Agency Booking Pace for Future Arrivals, by Month



Travel Agency Booking Pace for Future Arrivals, by Quarter



#### **AUSTRALIA**

Travel Agency Booking Pace for Future Arrivals, by Month



Travel Agency Booking Pace for Future Arrivals, by Quarter



# O'ahu by Month 2022









# O'ahu by Month 2022 (cont.)



# O'ahu by Quarter 2023









# O'ahu by Quarter 2023 (cont.)



# Maui by Month 2022









# Maui by Month