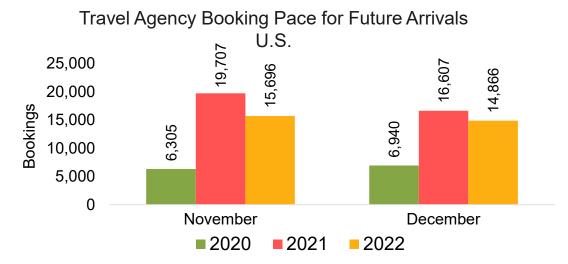

#### US

Travel Agency Booking Pace for Future Arrivals, by Month

# Lāna'i by Month 2022

Travel Agency Booking Pace for Future Arrivals U.S.

Travel Agency Booking Pace for Future Arrivals
Canada

Travel Agency Booking Pace for Future Arrivals Korea