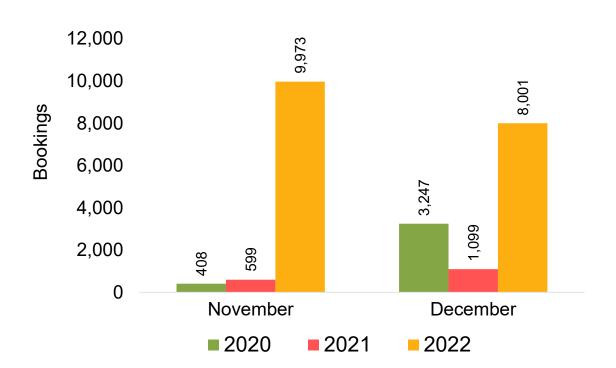

e.





### Global Agency Pro Index

#### Bookings

 Net sum of the number of visitors (i.e., excluding Hawai'i residents and inter-island travelers) from Sales transactions counted, including Exchanges and Refunds.

#### Booking Date

 The date on which the ticket was purchased by the passenger. Also known as the Sales Date.

#### Travel Date

The date on which travel is expected to take place.

#### Point of Origin Country

The country which contains the airport at which the ticket started.

#### Travel Agency

Travel Agency associated with the ticket is doing business (DBA).





#### US

Travel Agency Booking Pace for Future Arrivals, by Month



#### Travel Agency Booking Pace for Future Arrivals, by Quarter



#### **JAPAN**

Travel Agency Booking Pace for Future Arrivals, by Month



Travel Agency Booking Pace for Future Arrivals, by Quarter



#### CANADA

Travel Agency Booking Pace for Future Arrivals, by Month



Travel Agency Booking Pace for Future Arrivals, by Quarter



#### **KOREA**

Travel Agency Booking Pace for Future Arrivals, by Month



Travel Agency Booking Pace for Future Arrivals, by Quarter



#### **AUSTRALIA**

Travel Agency Booking Pace for Future Arrivals, by Month



Travel Agency Booking Pace for Future Arrivals, by Quarter



# O'ahu by Month 2022









# O'ahu by Month 2022 (cont.)



# O'ahu by Quarter 2023









# O'ahu by Quarter 2023 (cont.)



# Maui by Month 2022









# Maui by Month 2022 (cont.)



### Maui by Quarter 2023









# Maui by Quarter 2023 (cont.)



### Moloka'i by Month 2022

November

**2020** 



**2021**