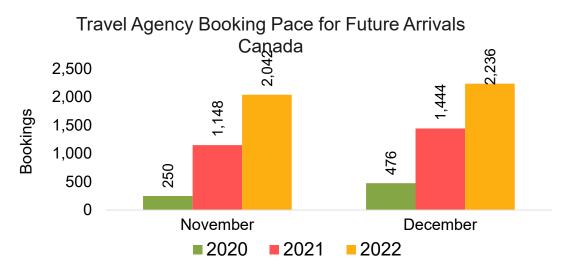

#### CANADA

Travel Agency Booking Pace for Future Arrivals, by Month

Travel Agency Booking Pace for Future Arrivals, by Quarter

# Lāna'i by Month 2022

Travel Agency Booking Pace for Future Arrivals U.S.

Travel Agency Booking Pace for Future Arrivals
Canada

Travel Agency Booking Pace for Future Arrivals Korea