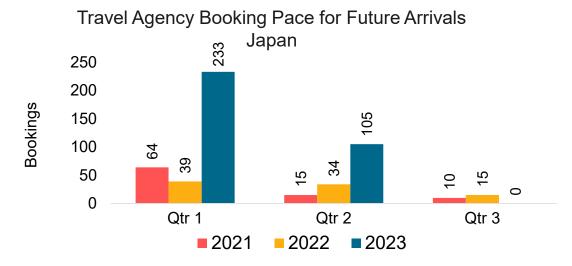

#### **JAPAN**

Travel Agency Booking Pace for Future Arrivals, by Month

Travel Agency Booking Pace for Future Arrivals, by Quarter