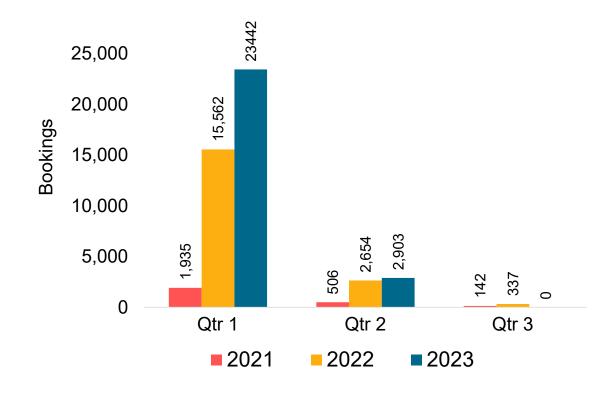

#### Travel Agency Booking Pace for Future Arrivals, by Quarter

# O'ahu by Quarter 2023

# O'ahu by Quarter 2023 (cont.)