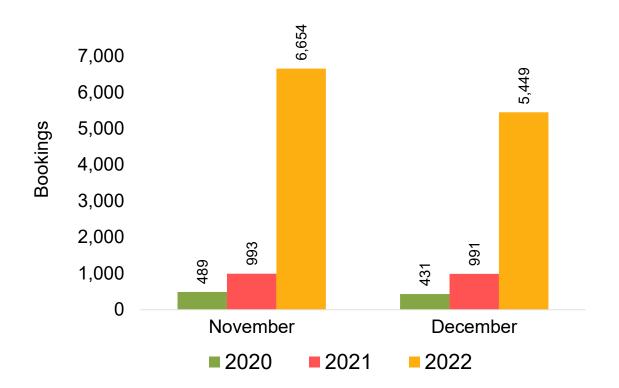

### Moloka'i by Month 2022

November

**2020** 

**2021** 

December

**2022** 

# Moloka'i by Month 2022 (cont.)