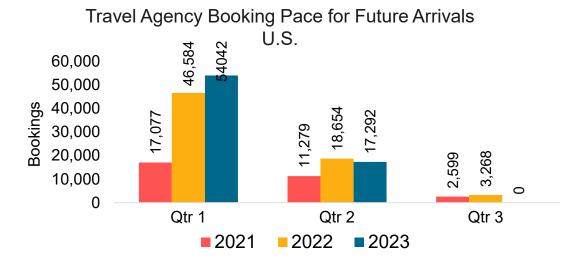

#### US

Travel Agency Booking Pace for Future Arrivals, by Month

#### Travel Agency Booking Pace for Future Arrivals, by Quarter

# Lāna'i by Month 2022

Travel Agency Booking Pace for Future Arrivals U.S.

Travel Agency Booking Pace for Future Arrivals
Canada

Travel Agency Booking Pace for Future Arrivals Korea