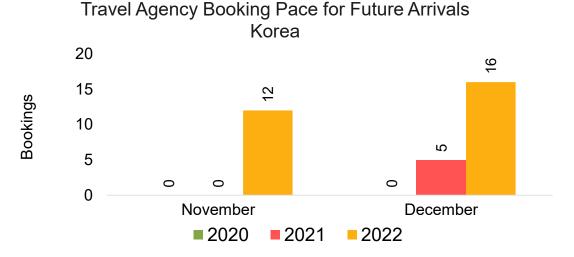

#### **KOREA**

Travel Agency Booking Pace for Future Arrivals, by Month

Travel Agency Booking Pace for Future Arrivals, by Quarter