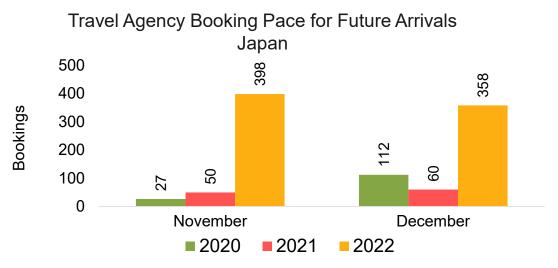

#### **JAPAN**

Travel Agency Booking Pace for Future Arrivals, by Month

Travel Agency Booking Pace for Future Arrivals, by Quarter

#### Travel Agency Booking Pace for Future Arrivals Japan

Travel Agency Booking Pace for Future Arrivals
Korea