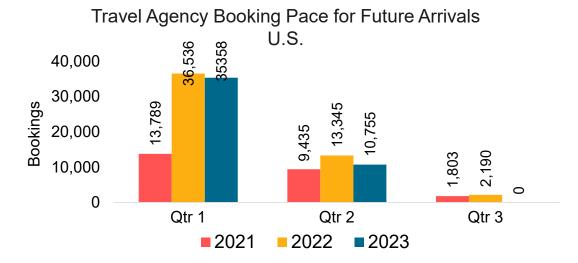

re Arrivals, by Quarter



#### **JAPAN**

Travel Agency Booking Pace for Future Arrivals, by Month



Travel Agency Booking Pace for Future Arrivals, by Quarter



#### CANADA

Travel Agency Booking Pace for Future Arrivals, by Month



Travel Agency Booking Pace for Future Arrivals, by Quarter



#### **KOREA**

Travel Agency Booking Pace for Future Arrivals, by Month



Travel Agency Booking Pace for Future Arrivals, by Quarter



#### **AUSTRALIA**

Travel Agency Booking Pace for Future Arrivals, by Month



Travel Agency Booking Pace for Future Arrivals, by Quarter



# O'ahu by Month 2022









# O'ahu by Month 2022 (cont.)



# O'ahu by Quarter 2023









# O'ahu by Quarter 2023 (cont.)



# Maui by Month 2022









# Maui by Month 2022 (cont.)



### Maui by Quarter 2023









# Maui by Quarter 2023 (cont.)



### Moloka'i by Month 2022

November

**2020** 



**2021** 

December

**2022** 







# Moloka'i by Month 2022 (cont.)



### Moloka'i by Quarter 2023







#### Travel Agency Booking Pace for Future Arrivals Japan



Travel Agency Booking Pace for Future Arrivals
Korea



# Moloka'i by Quarter 2023 (cont.)



# Lāna'i by Month 2022

Travel Agency Booking Pace for Future Arrivals U.S.



Travel Agency Booking Pace for Future Arrivals
Canada







Travel Agency Booking Pace for Future Arrivals Korea



# Lāna'i by Month 2022 (cont.)



# Lāna'i by Quarter 2023









# Lāna'i by Quarter 2023 (cont.)



### Kaua'i by Month 2022









# Kaua'i by Month 2022 (cont.)



# Kaua'i by Quarter 2023

Travel Agency Booking Pace for Future Arrivals U