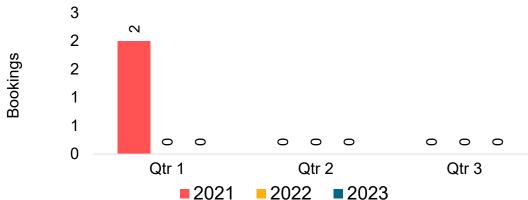

#### CANADA

Travel Agency Booking Pace for Future Arrivals, by Month

Travel Agency Booking Pace for Future Arrivals, by Quarter