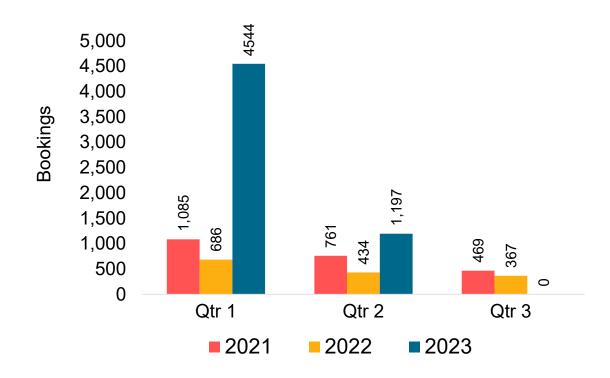

f the number of visitors (i.e., excluding Hawai'i residents and inter-island travelers) from Sales transactions counted, including Exchanges and Refunds.

#### Booking Date

 The date on which the ticket was purchased by the passenger. Also known as the Sales Date.

#### Travel Date

The date on which travel is expected to take place.

#### Point of Origin Country

The country which contains the airport at which the ticket started.

#### Travel Agency

Travel Agency associated with the ticket is doing business (DBA).





#### US

Travel Agency Booking Pace for Future Arrivals, by Month



#### Travel Agency Booking Pace for Future Arrivals, by Quarter



#### **JAPAN**

Travel Agency Booking Pace for Future Arrivals, by Month



Travel Agency Booking Pace for Future Arrivals, by Quarter



#### CANADA

Travel Agency Booking Pace for Future Arrivals, by Month



Travel Agency Booking Pace for Future Arrivals, by Quarter



#### **KOREA**

Travel Agency Booking Pace for Future Arrivals, by Month



Travel Agency Booking Pace for Future Arrivals, by Quarter



#### **AUSTRALIA**

Travel Agency Booking Pace for Future Arrivals, by Month



Travel Agency Booking Pace for Future Arrivals, by Quarter



# O'ahu by Month 2022









# O'ahu by Month 2022 (cont.)



# O'ahu by Quarter 2023









# O'ahu by Quarter 2023 (cont.)



# Maui by Month 2022









# Maui by Month 2022 (cont.)



### Maui by Quarter 2023









# Maui by Quarter 2023 (cont.)



### Moloka'i by Month 2022

November

**2020** 



**2021** 

December

**2022** 







# Moloka'i by Month 2022 (cont.)