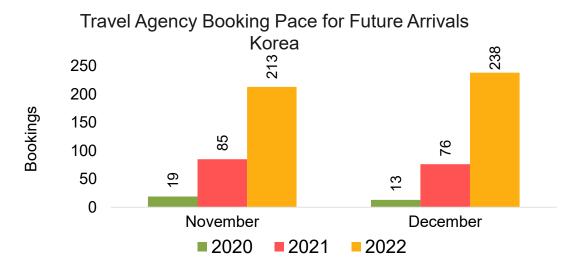

#### **KOREA**

Travel Agency Booking Pace for Future Arrivals, by Month

Travel Agency Booking Pace for Future Arrivals, by Quarter

#### Travel Agency Booking Pace for Future Arrivals Japan

Travel Agency Booking Pace for Future Arrivals
Korea

# Lāna'i by Month 2022

Travel Agency Booking Pace for Future Arrivals U.S.

Travel Agency Booking Pace for Future Arrivals
Canada

Travel Agency Booking Pace for Future Arrivals Korea