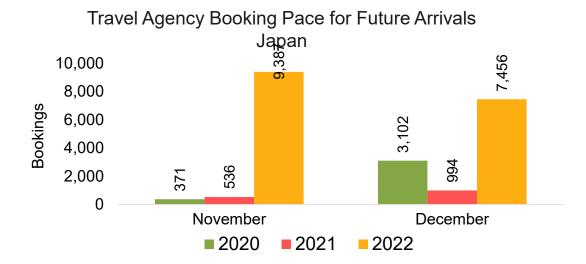

#### **JAPAN**

Travel Agency Booking Pace for Future Arrivals, by Month

Travel Agency Booking Pace for Future Arrivals, by Quarter

#### Travel Agency Booking Pace for Future Arrivals Japan

Travel Agency Booking Pace for Future Arrivals
Korea