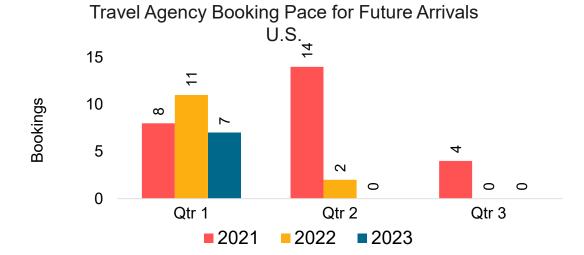

#### US

Travel Agency Booking Pace for Future Arrivals, by Month

#### Travel Agency Booking Pace for Future Arrivals, by Quarter