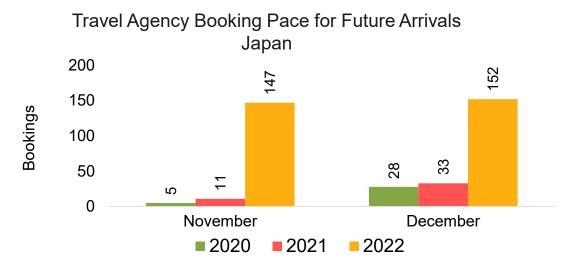

#### **JAPAN**

Travel Agency Booking Pace for Future Arrivals, by Month

Travel Agency Booking Pace for Future Arrivals, by Quarter