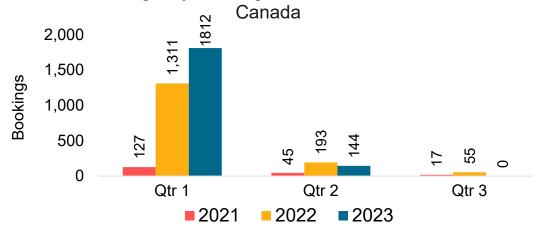

#### CANADA

Travel Agency Booking Pace for Future Arrivals, by Month

Travel Agency Booking Pace for Future Arrivals, by Quarter