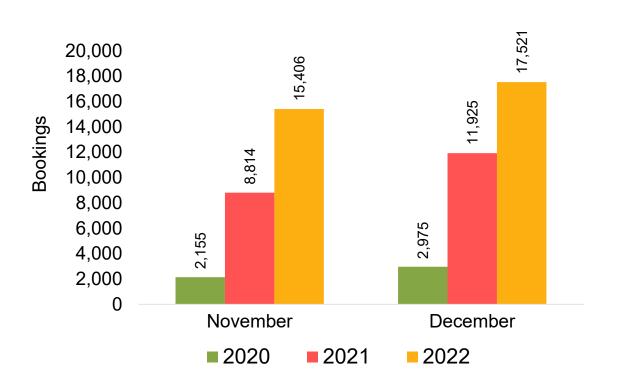

#### US

Travel Agency Booking Pace for Future Arrivals, by Month

# O'ahu by Month 2022

# O'ahu by Month 2022 (cont.)