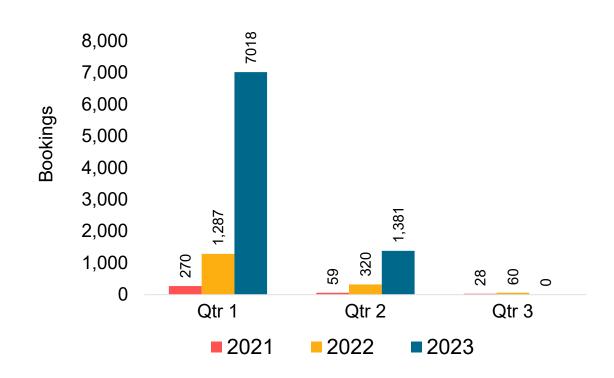

ravel Date

The date on which travel is expected to take place.

#### Point of Origin Country

The country which contains the airport at which the ticket started.

#### Travel Agency

Travel Agency associated with the ticket is doing business (DBA).





#### US

Travel Agency Booking Pace for Future Arrivals, by Month



#### Travel Agency Booking Pace for Future Arrivals, by Quarter



#### **JAPAN**

Travel Agency Booking Pace for Future Arrivals, by Month



Travel Agency Booking Pace for Future Arrivals, by Quarter



#### CANADA

Travel Agency Booking Pace for Future Arrivals, by Month



Travel Agency Booking Pace for Future Arrivals, by Quarter



#### **KOREA**

Travel Agency Booking Pace for Future Arrivals, by Month



Travel Agency Booking Pace for Future Arrivals, by Quarter



#### **AUSTRALIA**

Travel Agency Booking Pace for Future Arrivals, by Month



Travel Agency Booking Pace for Future Arrivals, by Quarter



# O'ahu by Month 2022









# O'ahu by Month 2022 (cont.)



# O'ahu by Quarter 2023









# O'ahu by Quarter 2023 (cont.)



# Maui by Month 2022









# Maui by Month 2022 (cont.)



### Maui by Quarter 2023









# Maui by Quarter 2023 (cont.)



### Moloka'i by Month 2022

November

**2020** 



**2021** 

December

**2022** 







# Moloka'i by Month 2022 (cont.)



### Moloka'i by Quarter 2023







#### Travel Agency Booking Pace for Future Arrivals Japan



Travel Agency Booking Pace for Future Arrivals
Korea



# Moloka'i by Quarter 2023 (cont.)



# Lāna'i by Month 2022

Travel Agency Booking Pace for Future Arrivals U.S.