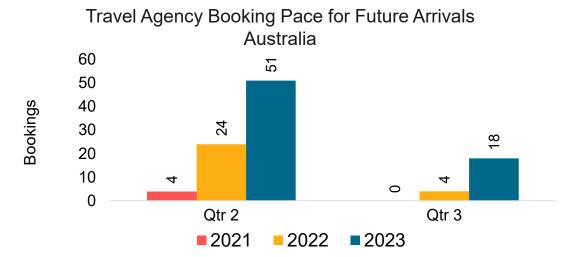

### **AUSTRALIA**

Travel Agency Booking Pace for Future Arrivals, by Month

Travel Agency Booking Pace for Future Arrivals, by Quarter