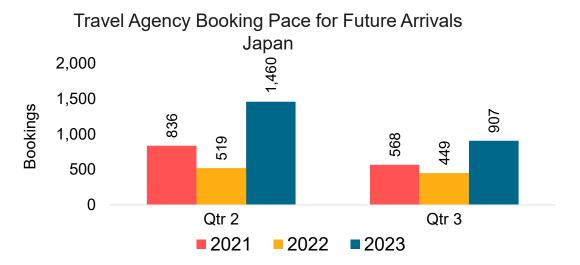

### **JAPAN**

Travel Agency Booking Pace for Future Arrivals, by Month

Travel Agency Booking Pace for Future Arrivals, by Quarter

### Travel Agency Booking Pace for Future Arrivals Japan

Bookings

Bookings

Travel Agency Booking Pace for Future Arrivals
Korea

Source: Global Agency Pro as of 11/21/22

Bookings