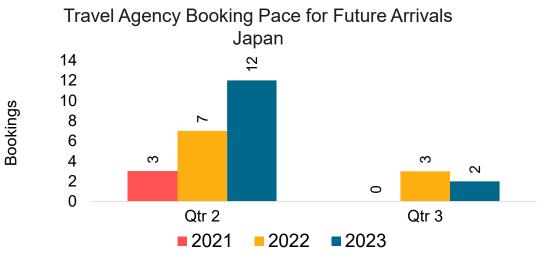

### **JAPAN**

Travel Agency Booking Pace for Future Arrivals, by Month

Travel Agency Booking Pace for Future Arrivals, by Quarter