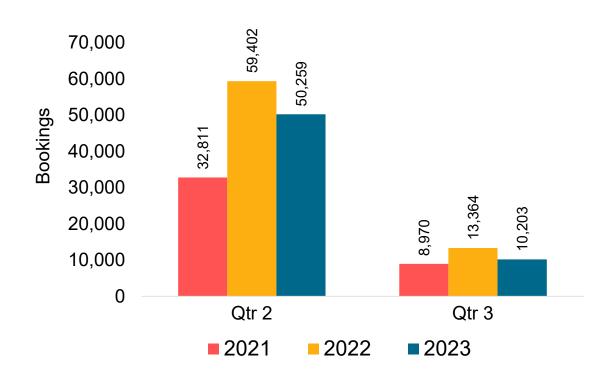

### US

Travel Agency Booking Pace for Future Arrivals, by Month

Travel Agency Booking Pace for Future Arrivals, by Quarter