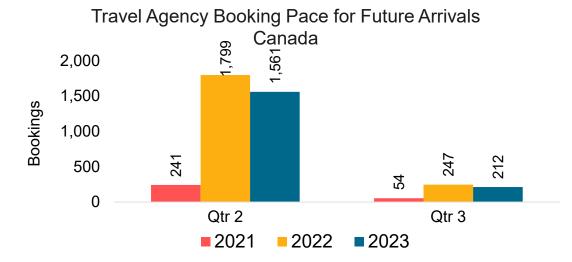

### CANADA

Travel Agency Booking Pace for Future Arrivals, by Month

Travel Agency Booking Pace for Future Arrivals, by Quarter

## Moloka'i by Month 2022

Travel Agency Booking Pace for Future Arrivals
Canada

### Travel Agency Booking Pace for Future Arrivals Japan

Bookings

Bookings

Travel Agency Booking Pace for Future Arrivals
Korea

Source: Global Agency Pro as of 11/21/22

Bookings