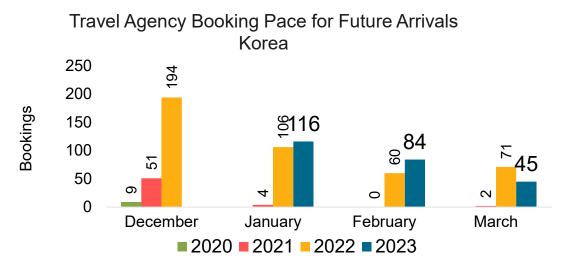

### **KOREA**

Travel Agency Booking Pace for Future Arrivals, by Month

Travel Agency Booking Pace for Future Arrivals, by Quarter

### Travel Agency Booking Pace for Future Arrivals Japan

Bookings

Bookings

Travel Agency Booking Pace for Future Arrivals
Korea

Source: Global Agency Pro as of 11/21/22

Bookings

### Travel Agency Booking Pace for Future Arrivals Japan

Travel Agency Booking Pace for Future Arrivals
Korea