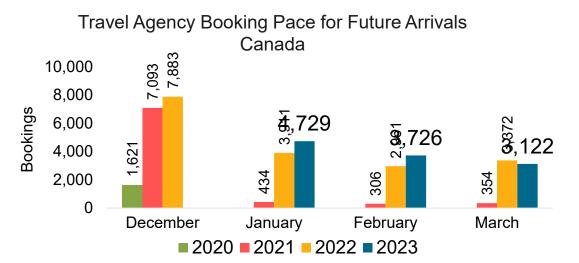

### CANADA

Travel Agency Booking Pace for Future Arrivals, by Month

Travel Agency Booking Pace for Future Arrivals, by Quarter

## Moloka'i by Month 2022

Travel Agency Booking Pace for Future Arrivals
Canada

## Lāna'i by Quarter 2023

Travel Agency Booking Pace for Future Arrivals
Canada