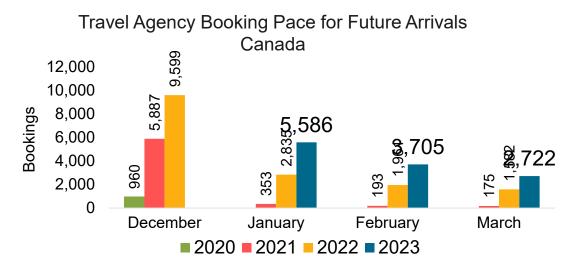

### CANADA

Travel Agency Booking Pace for Future Arrivals, by Month

Travel Agency Booking Pace for Future Arrivals, by Quarter

## Moloka'i by Month 2022

Travel Agency Booking Pace for Future Arrivals
Canada

### Travel Agency Booking Pace for Future Arrivals Japan

Bookings

Bookings

Travel Agency Booking Pace for Future Arrivals
Korea

Source: Global Agency Pro as of 11/21/22

Bookings