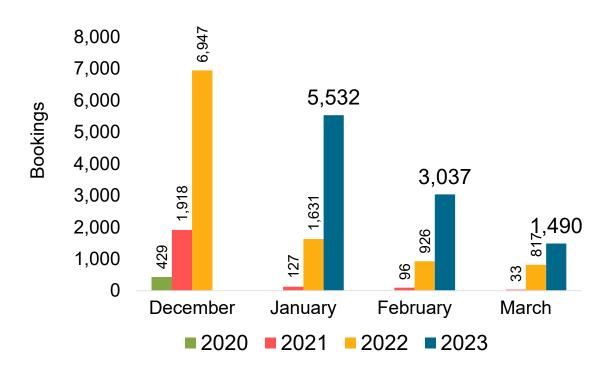

### US

Travel Agency Booking Pace for Future Arrivals, by Month

Travel Agency Booking Pace for Future Arrivals, by Quarter

## Maui by Month 2022

## Maui by Month 2022 (cont.)