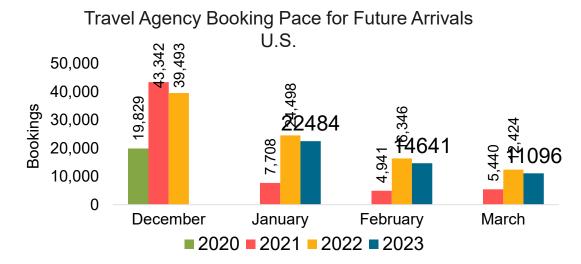

### US

Travel Agency Booking Pace for Future Arrivals, by Month

Travel Agency Booking Pace for Future Arrivals, by Quarter