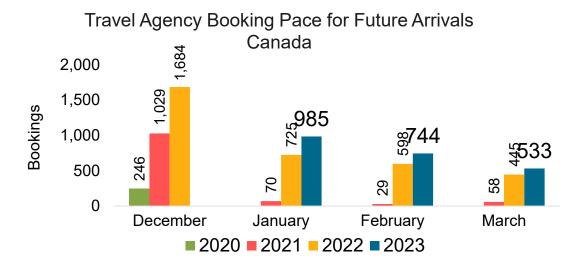

### CANADA

Travel Agency Booking Pace for Future Arrivals, by Month

Travel Agency Booking Pace for Future Arrivals, by Quarter