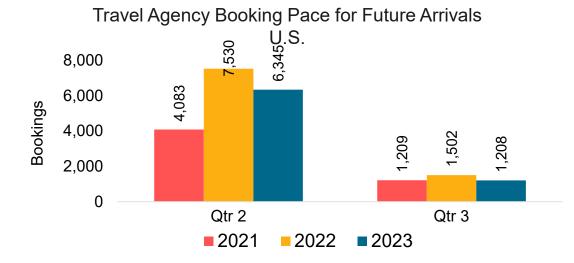

### US

Travel Agency Booking Pace for Future Arrivals, by Month

Travel Agency Booking Pace for Future Arrivals, by Quarter