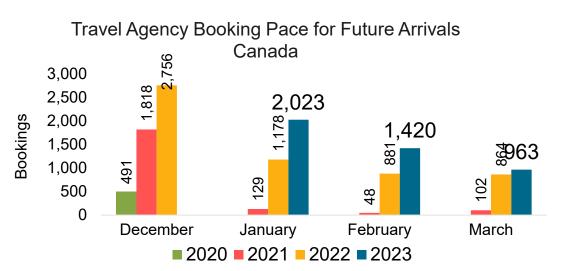

### CANADA

Travel Agency Booking Pace for Future Arrivals, by Month

Travel Agency Booking Pace for Future Arrivals, by Quarter

## Moloka'i by Month 2022

Travel Agency Booking Pace for Future Arrivals
Canada

## Lāna'i by Quarter 2023

Travel Agency Booking Pace for Future Arrivals
Canada