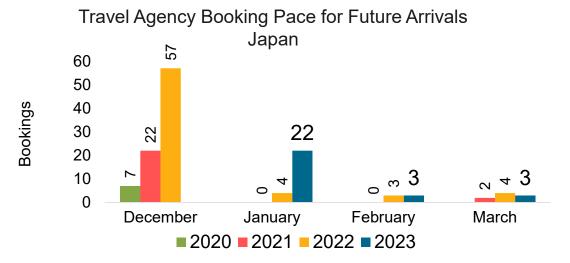

### **JAPAN**

Travel Agency Booking Pace for Future Arrivals, by Month

Travel Agency Booking Pace for Future Arrivals, by Quarter