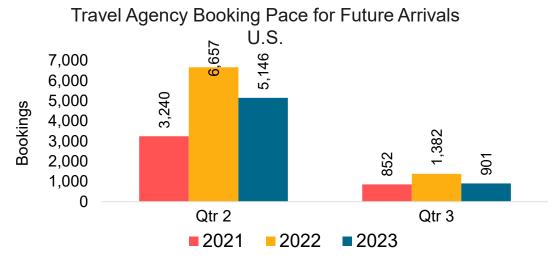

### US

Travel Agency Booking Pace for Future Arrivals, by Month

Travel Agency Booking Pace for Future Arrivals, by Quarter