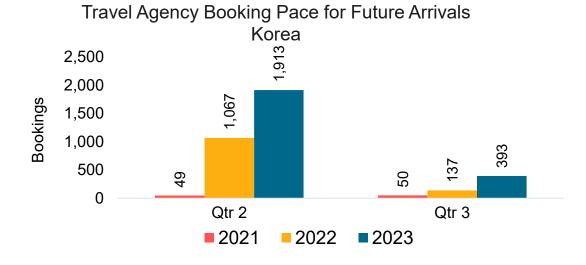

### **KOREA**

Travel Agency Booking Pace for Future Arrivals, by Month

Travel Agency Booking Pace for Future Arrivals, by Quarter

### Travel Agency Booking Pace for Future Arrivals Japan

Bookings

Bookings

Travel Agency Booking Pace for Future Arrivals
Korea

Source: Global Agency Pro as of 11/21/22

Bookings