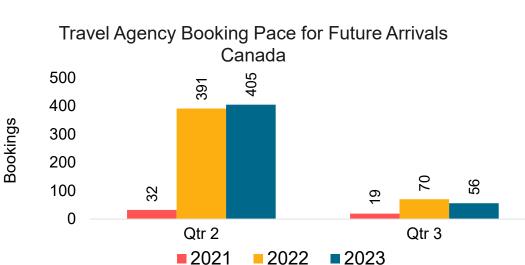

### CANADA

Travel Agency Booking Pace for Future Arrivals, by Month

Travel Agency Booking Pace for Future Arrivals, by Quarter

## Moloka'i by Month 2022

Travel Agency Booking Pace for Future Arrivals
Canada