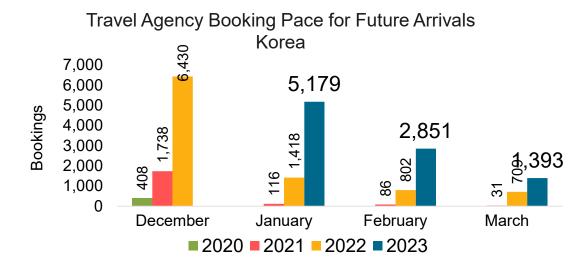

### **KOREA**

Travel Agency Booking Pace for Future Arrivals, by Month

Travel Agency Booking Pace for Future Arrivals, by Quarter

### Travel Agency Booking Pace for Future Arrivals Japan

Bookings

Bookings

Travel Agency Booking Pace for Future Arrivals
Korea

Source: Global Agency Pro as of 11/21/22

Bookings