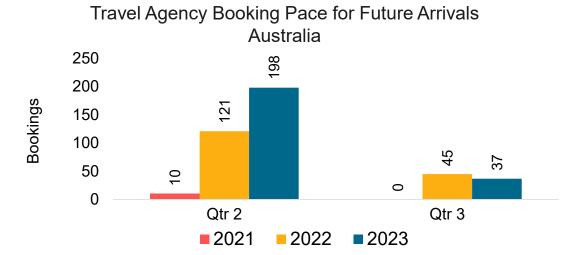

### **AUSTRALIA**

Travel Agency Booking Pace for Future Arrivals, by Month

Travel Agency Booking Pace for Future Arrivals, by Quarter