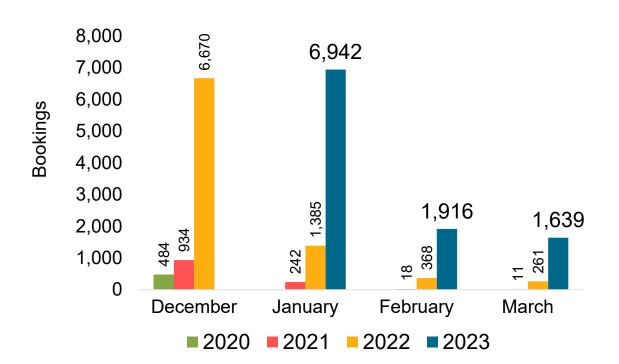

Point of Origin Country

The country which contains the airport at which the ticket started.

#### Travel Agency

Travel Agency associated with the ticket is doing business (DBA).





### US

Travel Agency Booking Pace for Future Arrivals, by Month



Travel Agency Booking Pace for Future Arrivals, by Quarter



### **JAPAN**

Travel Agency Booking Pace for Future Arrivals, by Month



Travel Agency Booking Pace for Future Arrivals, by Quarter



### CANADA

Travel Agency Booking Pace for Future Arrivals, by Month



Travel Agency Booking Pace for Future Arrivals, by Quarter



### **KOREA**

Travel Agency Booking Pace for Future Arrivals, by Month



Travel Agency Booking Pace for Future Arrivals, by Quarter



### **AUSTRALIA**

Travel Agency Booking Pace for Future Arrivals, by Month



Travel Agency Booking Pace for Future Arrivals, by Quarter



## O'ahu by Month 2022









## O'ahu by Month 2022 (cont.)



## O'ahu by Quarter 2023









## O'ahu by Quarter 2023 (cont.)



## Maui by Month 2022









## Maui by Month 2022 (cont.)



## Maui by Quarter 2023









## Maui by Quarter 2023 (cont.)



## Moloka'i by Month 2022





Travel Agency Booking Pace for Future Arrivals
Canada



### Travel Agency Booking Pace for Future Arrivals Japan

Bookings

Bookings



Travel Agency Booking Pace for Future Arrivals
Korea



Source: Global Agency Pro as of 11/21/22

Bookings

## Moloka'i by Month 2022 (cont.)



## Moloka'i by Quarter 2023









## Moloka'i by Quarter 2023 (cont.)



## Lāna'i by Month 2022







# Lāna'i by Month 2022 (cont.)



## Lāna'i by Q