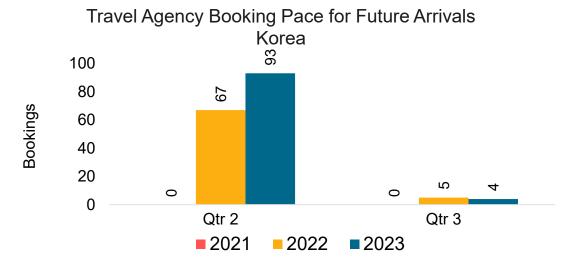

### **KOREA**

Travel Agency Booking Pace for Future Arrivals, by Month

Travel Agency Booking Pace for Future Arrivals, by Quarter

### Travel Agency Booking Pace for Future Arrivals Japan

Bookings

Bookings

Travel Agency Booking Pace for Future Arrivals
Korea

Source: Global Agency Pro as of 11/21/22

Bookings