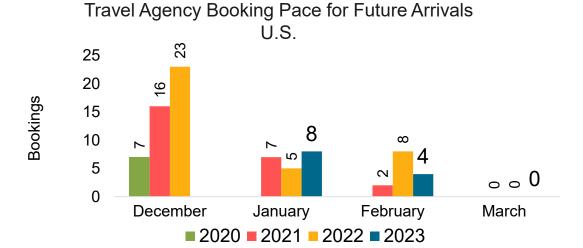

### US

Travel Agency Booking Pace for Future Arrivals, by Month

Travel Agency Booking Pace for Future Arrivals, by Quarter