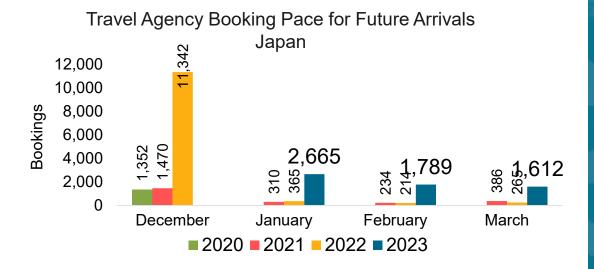

### **JAPAN**

Travel Agency Booking Pace for Future Arrivals, by Month

Travel Agency Booking Pace for Future Arrivals, by Quarter

### Travel Agency Booking Pace for Future Arrivals Japan

Bookings

Bookings

Travel Agency Booking Pace for Future Arrivals
Korea

Source: Global Agency Pro as of 11/21/22

Bookings