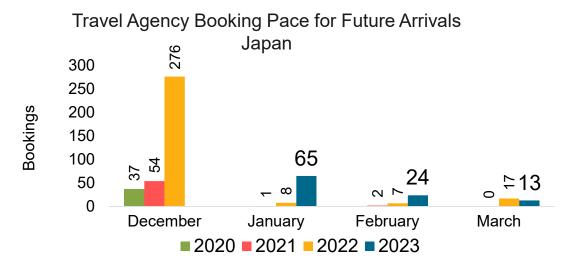

### **JAPAN**

Travel Agency Booking Pace for Future Arrivals, by Month

Travel Agency Booking Pace for Future Arrivals, by Quarter

### Travel Agency Booking Pace for Future Arrivals Japan

Bookings

Bookings

Travel Agency Booking Pace for Future Arrivals
Korea

Source: Global Agency Pro as of 11/21/22

Bookings

### Travel Agency Booking Pace for Future Arrivals Japan

Travel Agency Booking Pace for Future Arrivals
Korea