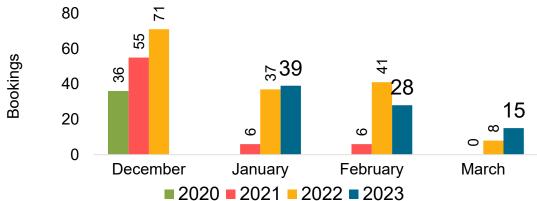

### CANADA

Travel Agency Booking Pace for Future Arrivals, by Month

Travel Agency Booking Pace for Future Arrivals, by Quarter