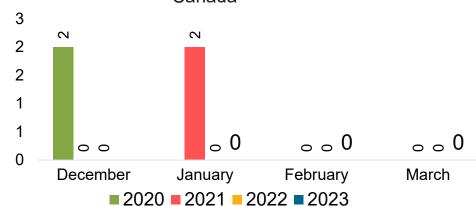

### CANADA

Travel Agency Booking Pace for Future Arrivals, by Month

Travel Agency Booking Pace for Future Arrivals, by Quarter

## Moloka'i by Month 2022

Travel Agency Booking Pace for Future Arrivals
Canada

## Lāna'i by Quarter 2023

Travel Agency Booking Pace for Future Arrivals
Canada