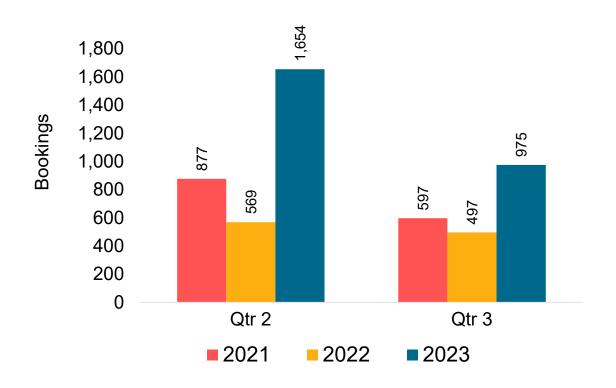

### **JAPAN**

Travel Agency Booking Pace for Future Arrivals, by Month

Travel Agency Booking Pace for Future Arrivals, by Quarter