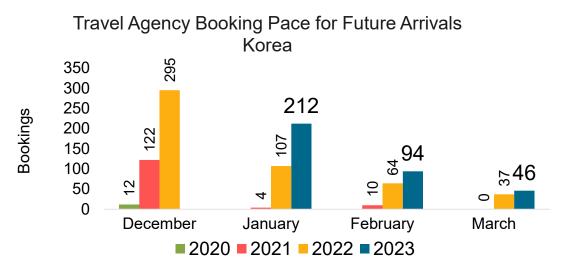

### **KOREA**

Travel Agency Booking Pace for Future Arrivals, by Month

Travel Agency Booking Pace for Future Arrivals, by Quarter

### Travel Agency Booking Pace for Future Arrivals Japan

Bookings

Bookings

Travel Agency Booking Pace for Future Arrivals
Korea

Source: Global Agency Pro as of 11/21/22

Bookings