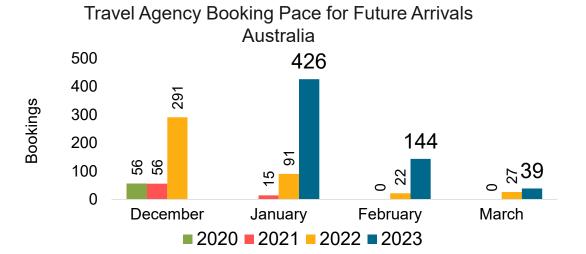

### **AUSTRALIA**

Travel Agency Booking Pace for Future Arrivals, by Month

Travel Agency Booking Pace for Future Arrivals, by Quarter