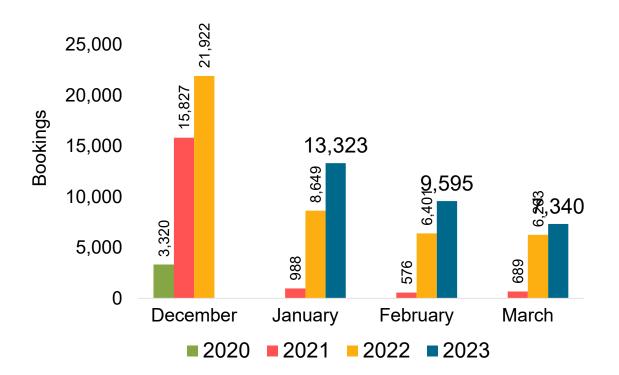

### US

Travel Agency Booking Pace for Future Arrivals, by Month

Travel Agency Booking Pace for Future Arrivals, by Quarter

## O'ahu by Month 2022

## O'ahu by Month 2022 (cont.)