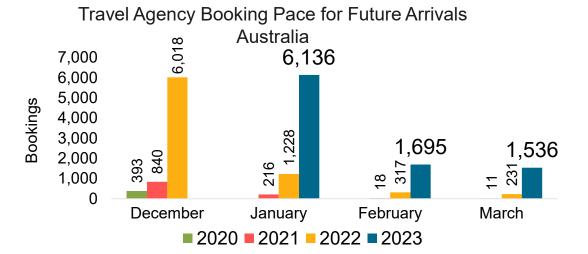

### **AUSTRALIA**

Travel Agency Booking Pace for Future Arrivals, by Month

Travel Agency Booking Pace for Future Arrivals, by Quarter