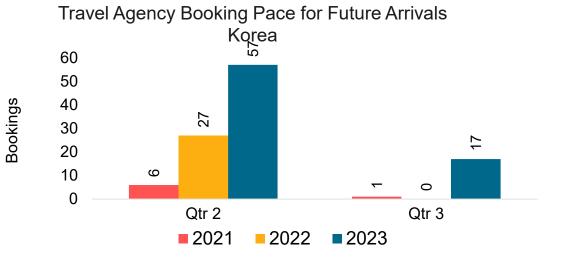

### **KOREA**

Travel Agency Booking Pace for Future Arrivals, by Month

Travel Agency Booking Pace for Future Arrivals, by Quarter

### Travel Agency Booking Pace for Future Arrivals Japan

Bookings

Bookings

Travel Agency Booking Pace for Future Arrivals
Korea

Source: Global Agency Pro as of 11/21/22

Bookings