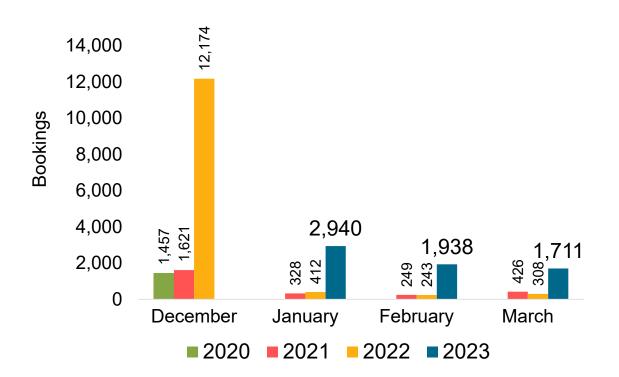

### **JAPAN**

Travel Agency Booking Pace for Future Arrivals, by Month

Travel Agency Booking Pace for Future Arrivals, by Quarter