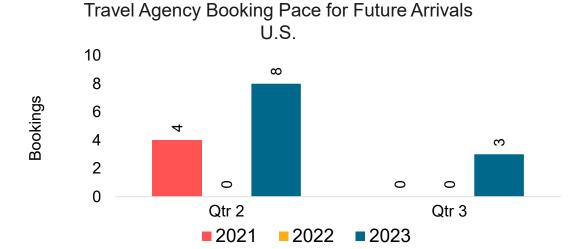

### US

Travel Agency Booking Pace for Future Arrivals, by Month

Travel Agency Booking Pace for Future Arrivals, by Quarter