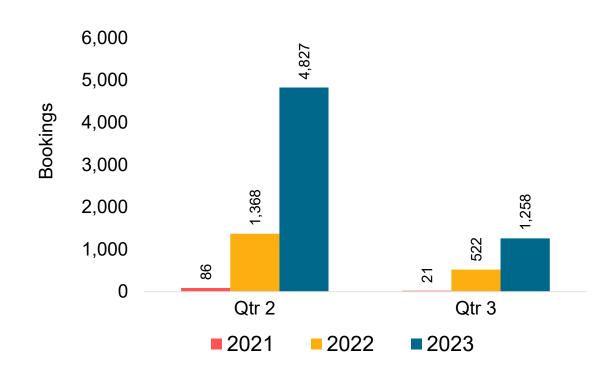

t at which the ticket started.

#### Travel Agency

Travel Agency associated with the ticket is doing business (DBA).





### US

Travel Agency Booking Pace for Future Arrivals, by Month



Travel Agency Booking Pace for Future Arrivals, by Quarter



### **JAPAN**

Travel Agency Booking Pace for Future Arrivals, by Month



Travel Agency Booking Pace for Future Arrivals, by Quarter



### CANADA

Travel Agency Booking Pace for Future Arrivals, by Month



Travel Agency Booking Pace for Future Arrivals, by Quarter



### **KOREA**

Travel Agency Booking Pace for Future Arrivals, by Month



Travel Agency Booking Pace for Future Arrivals, by Quarter



### **AUSTRALIA**

Travel Agency Booking Pace for Future Arrivals, by Month



Travel Agency Booking Pace for Future Arrivals, by Quarter



## O'ahu by Month 2022









## O'ahu by Month 2022 (cont.)



## O'ahu by Quarter 2023









## O'ahu by Quarter 2023 (cont.)



## Maui by Month 2022









## Maui by Month 2022 (cont.)



## Maui by Quarter 2023









## Maui by Quarter 2023 (cont.)



## Moloka'i by Month 2022





Travel Agency Booking Pace for Future Arrivals
Canada



### Travel Agency Booking Pace for Future Arrivals Japan

Bookings

Bookings



Travel Agency Booking Pace for Future Arrivals
Korea



Source: Global Agency Pro as of 11/21/22

Bookings

## Moloka'i by Month 2022 (cont.)



## Moloka'i by Quarter 2023









## Moloka'i by Quarter 2023 (cont.)



## Lāna'i by Month 2022







# Lāna'i by Month 2022 (cont.)



## Lāna'i by Quarter 2023





Travel Agency Booking Pace for Future Arrival