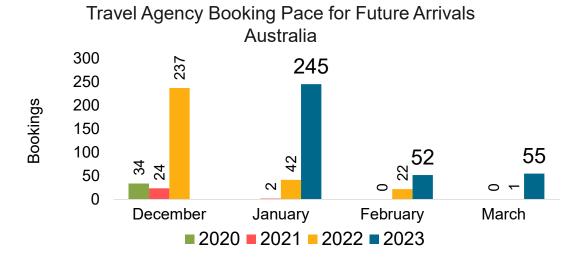

### **AUSTRALIA**

Travel Agency Booking Pace for Future Arrivals, by Month

Travel Agency Booking Pace for Future Arrivals, by Quarter