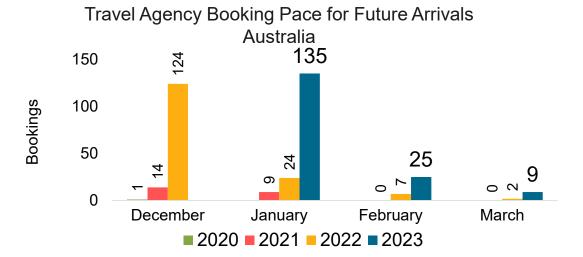

### **AUSTRALIA**

Travel Agency Booking Pace for Future Arrivals, by Month

Travel Agency Booking Pace for Future Arrivals, by Quarter