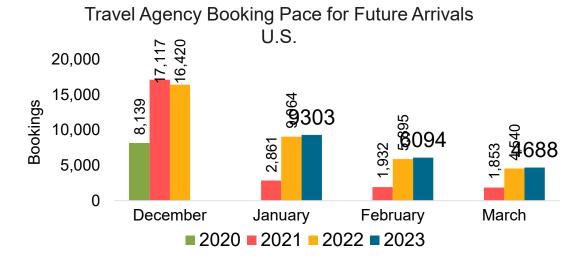

### US

Travel Agency Booking Pace for Future Arrivals, by Month

Travel Agency Booking Pace for Future Arrivals, by Quarter