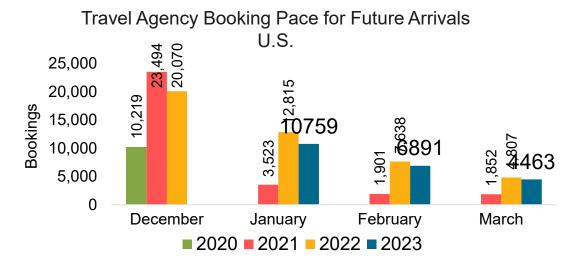

### US

Travel Agency Booking Pace for Future Arrivals, by Month

Travel Agency Booking Pace for Future Arrivals, by Quarter