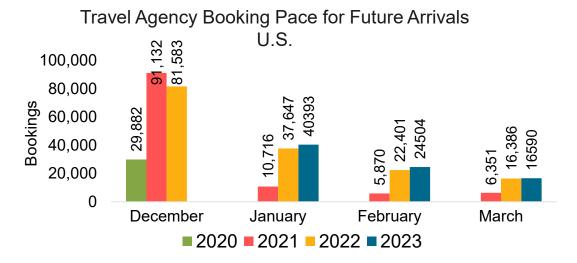

### US

Travel Agency Booking Pace for Future Arrivals, by Month

Travel Agency Booking Pace for Future Arrivals, by Quarter