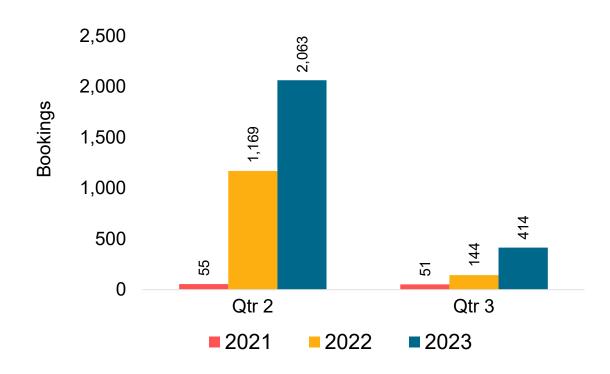

### US

Travel Agency Booking Pace for Future Arrivals, by Month

Travel Agency Booking Pace for Future Arrivals, by Quarter

## Maui by Quarter 2023

## Maui by Quarter 2023 (cont.)