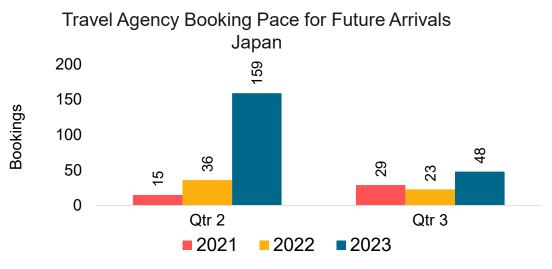

### **JAPAN**

Travel Agency Booking Pace for Future Arrivals, by Month

Travel Agency Booking Pace for Future Arrivals, by Quarter

### Travel Agency Booking Pace for Future Arrivals Japan

Bookings

Bookings

Travel Agency Booking Pace for Future Arrivals
Korea

Source: Global Agency Pro as of 11/21/22

Bookings