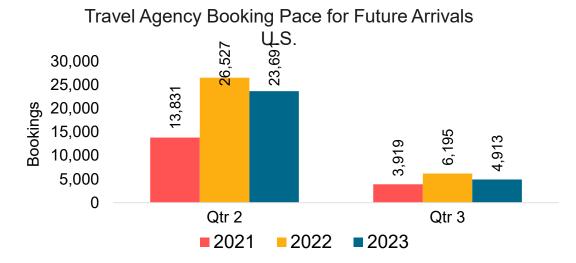

### US

Travel Agency Booking Pace for Future Arrivals, by Month

Travel Agency Booking Pace for Future Arrivals, by Quarter