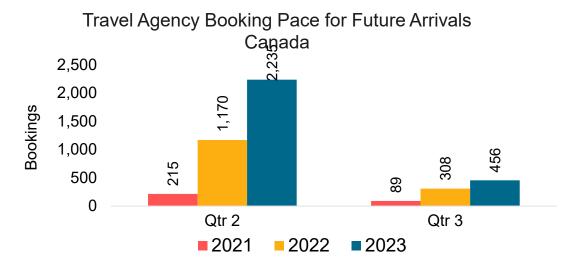

### CANADA

Travel Agency Booking Pace for Future Arrivals, by Month

Travel Agency Booking Pace for Future Arrivals, by Quarter

## Moloka'i by Month 2022

Travel Agency Booking Pace for Future Arrivals
Canada

### Travel Agency Booking Pace for Future Arrivals Japan

Bookings

Bookings

Travel Agency Booking Pace for Future Arrivals
Korea

Source: Global Agency Pro as of 11/21/22

Bookings