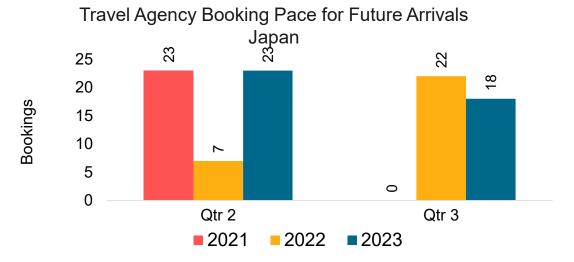

### **JAPAN**

Travel Agency Booking Pace for Future Arrivals, by Month

Travel Agency Booking Pace for Future Arrivals, by Quarter

### Travel Agency Booking Pace for Future Arrivals Japan

Bookings

Bookings

Travel Agency Booking Pace for Future Arrivals
Korea

Source: Global Agency Pro as of 11/21/22

Bookings