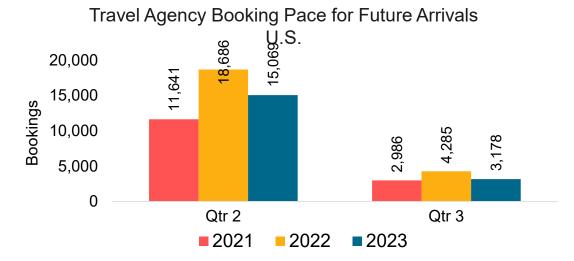

### US

Travel Agency Booking Pace for Future Arrivals, by Month

Travel Agency Booking Pace for Future Arrivals, by Quarter