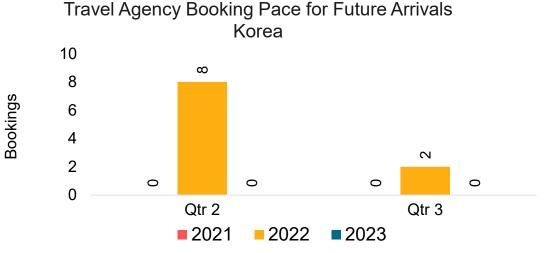

### **KOREA**

Travel Agency Booking Pace for Future Arrivals, by Month

Travel Agency Booking Pace for Future Arrivals, by Quarter

### Travel Agency Booking Pace for Future Arrivals Japan

Bookings

Bookings

Travel Agency Booking Pace for Future Arrivals
Korea

Source: Global Agency Pro as of 11/21/22

Bookings