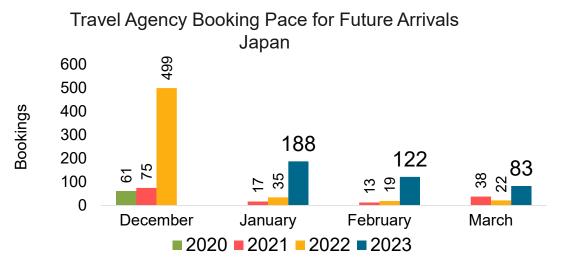

### **JAPAN**

Travel Agency Booking Pace for Future Arrivals, by Month

Travel Agency Booking Pace for Future Arrivals, by Quarter

### Travel Agency Booking Pace for Future Arrivals Japan

Bookings

Bookings

Travel Agency Booking Pace for Future Arrivals
Korea

Source: Global Agency Pro as of 11/21/22

Bookings