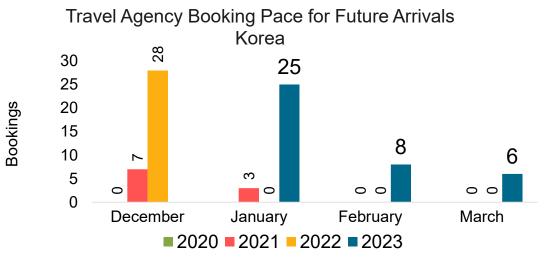

### **KOREA**

Travel Agency Booking Pace for Future Arrivals, by Month

Travel Agency Booking Pace for Future Arrivals, by Quarter