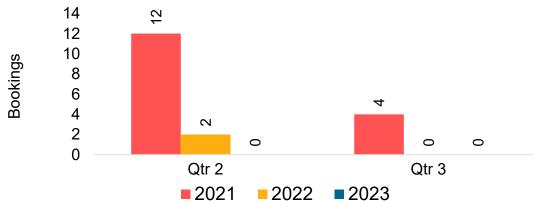

Booking Pace for Future Arrivals, by Quarter



## O'ahu by Month 2022









## O'ahu by Month 2022 (cont.)



## O'ahu by Quarter 2023









## O'ahu by Quarter 2023 (cont.)



## Maui by Month 2022









## Maui by Month 2022 (cont.)



## Maui by Quarter 2023









## Maui by Quarter 2023 (cont.)



## Moloka'i by Month 2022





Travel Agency Booking Pace for Future Arrivals
Canada



### Travel Agency Booking Pace for Future Arrivals Japan

Bookings

Bookings



Travel Agency Booking Pace for Future Arrivals
Korea



Source: Global Agency Pro as of 11/21/22

Bookings

## Moloka'i by Month 2022 (cont.)



## Moloka'i by Quarter 2023









## Moloka'i by Quarter 2023 (cont.)



## Lāna'i by Month 2022







# Lāna'i by Month 2022 (cont.)



## Lāna'i by Quarter 2023





Travel Agency Booking Pace for Future Arrivals
Canada



### Travel Agency Booking Pace for Future Arrivals Japan



Travel Agency Booking Pace for Future Arrivals
Korea



# Lāna'i by Quarter 2023 (cont.)



## Kaua'i by Month 2022









## Kaua'i by Month 2022 (cont.)



## Kaua'i by Quarter 2023









## Kaua'i by Quarter 2023 (cont.)



## Hawai'i Island by Month 2022









## Hawai'i Island by Month 2022 (cont.)



## Hawai'i Island by Quarter 2023









## Hawai'i Island by Quarter 2023 (cont.)