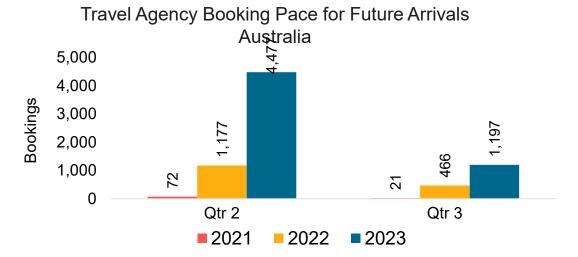

### **AUSTRALIA**

Travel Agency Booking Pace for Future Arrivals, by Month

Travel Agency Booking Pace for Future Arrivals, by Quarter