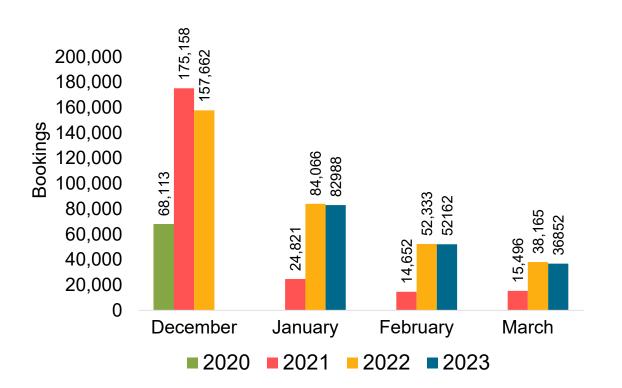

### US

Travel Agency Booking Pace for Future Arrivals, by Month

Travel Agency Booking Pace for Future Arrivals, by Quarter