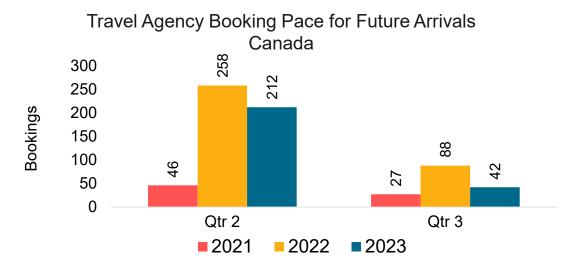

### CANADA

Travel Agency Booking Pace for Future Arrivals, by Month

Travel Agency Booking Pace for Future Arrivals, by Quarter