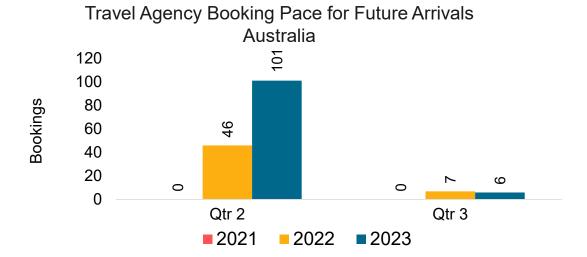

### **AUSTRALIA**

Travel Agency Booking Pace for Future Arrivals, by Month

Travel Agency Booking Pace for Future Arrivals, by Quarter