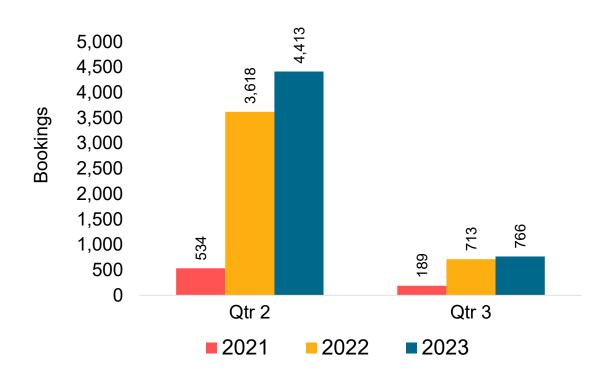

### US

Travel Agency Booking Pace for Future Arrivals, by Month

Travel Agency Booking Pace for Future Arrivals, by Quarter

## O'ahu by Quarter 2023

## O'ahu by Quarter 2023 (cont.)