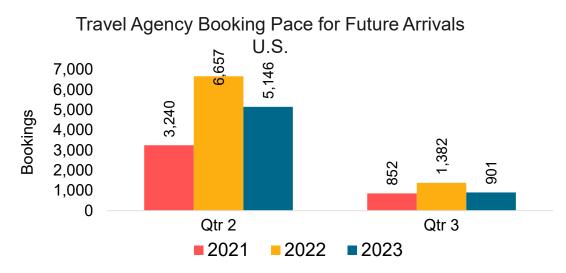

ncy Pro as of 12/02/22

## Moloka'i by Quarter 2023



#### Moloka'i by Quarter 2023 (cont.)



Source: Global Agency Pro as of 12/02/22

### Lāna'i by Month 2022



## Lāna'i by Month 2022 (cont.)



Source: Global Agency Pro as of 12/02/22

#### Lāna'i by Quarter 2023



#### Lāna'i by Quarter 2023 (cont.)



Source: Global Agency Pro as of 12/02/22

# Kaua'i by Month 2022









# Kaua'i by Month 2022 (cont.)



Source: Global Agency Pro as of 12/02/22

## Kaua'i by Quarter 2023







Travel Agency Booking Pace for Future Arrivals Korea



Bookings

## Kaua'i by Quarter 2023 (cont.)



Source: Global Agency Pro as of 12/02/22

# Hawai'i Island by Month 2022









## Hawai'i Island by Month 2022 (cont.)



Source: Global Agency Pro as of 12/02/22

# Hawai'i Island by Quarter 2023









## Hawai'i Island by Quarter 2023 (cont.)



Source: Global Agency Pro as of 12/02/22