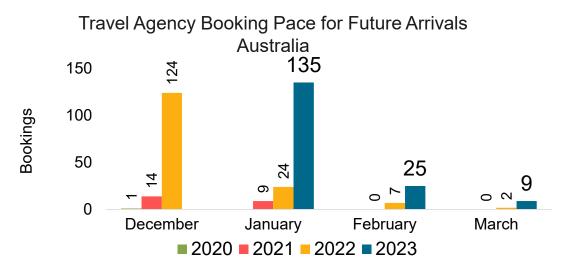

2/22

## Maui by Month 2022







Travel Agency Booking Pace for Future Arrivals Korea

Bookings



# Maui by Month 2022 (cont.)



Source: Global Agency Pro as of 12/02/22

#### Maui by Quarter 2023









### Maui by Quarter 2023 (cont.)



Source: Global Agency Pro as of 12/02/22

# Moloka'i by Month 2022



## Moloka'i by Month 2022 (cont.)



Bookings

Source: Global Agency Pro as of 12/02/22

## Moloka'i by Quarter 2023



#### Moloka'i by Quarter 2023 (cont.)



Source: Global Agency Pro as of 12/02/22

### Lāna'i by Month 2022



## Lāna'i by Month 2022 (cont.)



Source: Global Agency Pro as of 12/02/22

#### Lāna'i by Quarter 2023



#### Lāna'i by Quarter 2023 (cont.)



Source: Global Agency Pro as of 12/02/22

# Kaua'i by Month 2022









# Kaua'i by Month 2022 (cont.)



Source: Global Agency Pro as of 12/02/22

## Kaua'i by Quarter 2023







Travel Agency Booking Pace for Future Arrivals Korea



Bookings

## Kaua'i by Quarter 2023 (cont.)



Source: Global Agency Pro as of 12/02/22

# Hawai'i Island by Month 2022









## Hawai'i Island by Month 2022 (cont.)



Source: Global Agency Pro as of 12/02/22

# Hawai'i Island by Quarter 2023









## Hawai'i Island by Quarter 2023 (cont.)



Source: Global Agency Pro as of 12/02/22