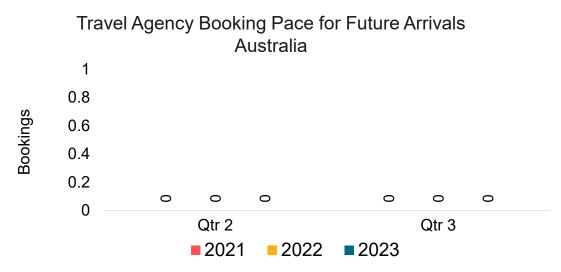

## O'ahu by Quarter 2023









## O'ahu by Quarter 2023 (cont.)



Source: Global Agency Pro as of 12/02/22

## Maui by Month 2022







Travel Agency Booking Pace for Future Arrivals Korea

Bookings



# Maui by Month 2022 (cont.)



Source: Global Agency Pro as of 12/02/22

#### Maui by Quarter 2023









### Maui by Quarter 2023 (cont.)



Source: Global Agency Pro as of 12/02/22

# Moloka'i by Month 2022



## Moloka'i by Month 2022 (cont.)



Bookings

Source: Global Agency Pro as of 12/02/22

## Moloka'i by Quarter 2023



#### Moloka'i by Quarter 2023 (cont.)



Source: Global Agency Pro as of 12/02/22

### Lāna'i by Month 2022



## Lāna'i by Month 2022 (cont.)



Source: Global Agency Pro as of 12/02/22

#### Lāna'i by Quarter 2023



#### Lāna'i by Quarter 2023 (cont.)



Source: Global Agency Pro as of 12/02/22

# Kaua'i by Month 2022









# Kaua'i by Month 2022 (cont.)



Source: Global Agency Pro as of 12/02/22

## Kaua'i by Quarter 2023







Travel Agency Booking Pace for Future Arrivals Korea



Bookings

## Kaua'i by Quarter 2023 (cont.)



Source: Global Agency Pro as of 12/02/22

# Hawai'i Island by Month 2022









## Hawai'i Island by Month 2022 (cont.)



Source: Global Agency Pro as of 12/02/22

# Hawai'i Island by Quarter 2023









## Hawai'i Island by Quarter 2023 (cont.)



Source: Global Agency Pro as of 12/02/22