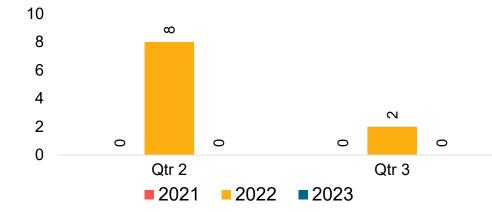

Source: Global Agency Pro as of 12/02/22

#### Maui by Quarter 2023









### Maui by Quarter 2023 (cont.)



Source: Global Agency Pro as of 12/02/22

# Moloka'i by Month 2022



## Moloka'i by Month 2022 (cont.)



Bookings

Source: Global Agency Pro as of 12/02/22

## Moloka'i by Quarter 2023



#### Moloka'i by Quarter 2023 (cont.)



Source: Global Agency Pro as of 12/02/22

### Lāna'i by Month 2022



## Lāna'i by Month 2022 (cont.)



Source: Global Agency Pro as of 12/02/22

#### Lāna'i by Quarter 2023



#### Lāna'i by Quarter 2023 (cont.)



Source: Global Agency Pro as of 12/02/22

# Kaua'i by Month 2022









# Kaua'i by Month 2022 (cont.)



Source: Global Agency Pro as of 12/02/22

## Kaua'i by Quarter 2023







Travel Agency Booking Pace for Future Arrivals Korea



Bookings

## Kaua'i by Quarter 2023 (cont.)



Source: Global Agency Pro as of 12/02/22

# Hawai'i Island by Month 2022









## Hawai'i Island by Month 2022 (cont.)



Source: Global Agency Pro as of 12/02/22

# Hawai'i Island by Quarter 2023









## Hawai'i Island by Quarter 2023 (cont.)



Source: Global Agency Pro as of 12/02/22