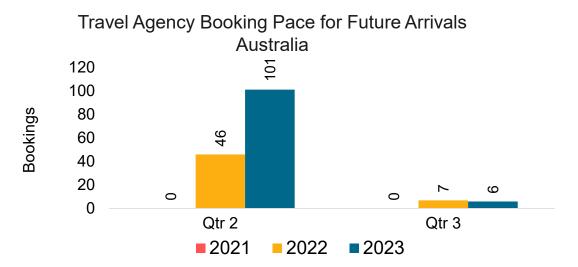

#### AUSTRALIA

Travel Agency Booking Pace for Future Arrivals, by Month

#### Travel Agency Booking Pace for Future Arrivals, by Quarter