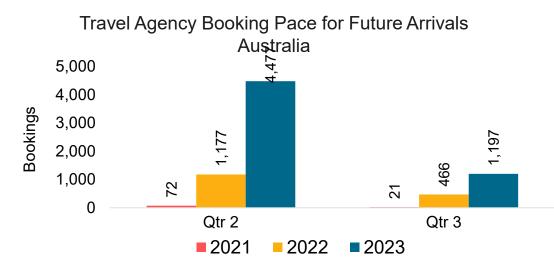

#### AUSTRALIA

Travel Agency Booking Pace for Future Arrivals, by Month

#### Travel Agency Booking Pace for Future Arrivals, by Quarter