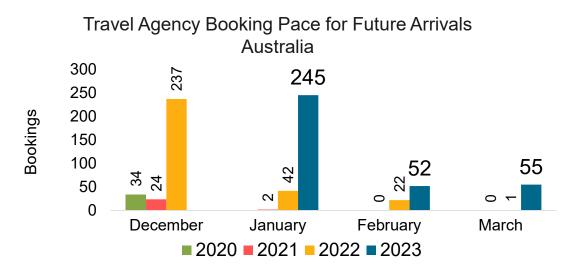

onth 2022



## Moloka'i by Month 2022 (cont.)



Bookings

Source: Global Agency Pro as of 12/02/22

## Moloka'i by Quarter 2023



#### Moloka'i by Quarter 2023 (cont.)



Source: Global Agency Pro as of 12/02/22

### Lāna'i by Month 2022



## Lāna'i by Month 2022 (cont.)



Source: Global Agency Pro as of 12/02/22

#### Lāna'i by Quarter 2023



#### Lāna'i by Quarter 2023 (cont.)



Source: Global Agency Pro as of 12/02/22

# Kaua'i by Month 2022









# Kaua'i by Month 2022 (cont.)



Source: Global Agency Pro as of 12/02/22

## Kaua'i by Quarter 2023







Travel Agency Booking Pace for Future Arrivals Korea



Bookings

## Kaua'i by Quarter 2023 (cont.)



Source: Global Agency Pro as of 12/02/22

# Hawai'i Island by Month 2022









## Hawai'i Island by Month 2022 (cont.)



Source: Global Agency Pro as of 12/02/22

# Hawai'i Island by Quarter 2023









## Hawai'i Island by Quarter 2023 (cont.)



Source: Global Agency Pro as of 12/02/22