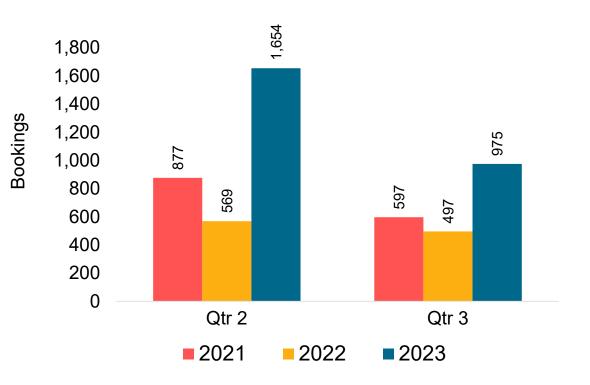

the number of visitors (i.e., excluding Hawai'i residents and inter-island travelers) from Sales transactions counted, including Exchanges and Refunds.

#### Booking Date

 The date on which the ticket was purchased by the passenger. Also known as the Sales Date.

#### Travel Date

- The date on which travel is expected to take place.

#### Point of Origin Country

- The country which contains the airport at which the ticket started.

#### Travel Agency

- Travel Agency associated with the ticket is doing business (DBA).





US

#### Travel Agency Booking Pace for Future Arrivals, by Month



#### Travel Agency Booking Pace for Future Arrivals, by Quarter





#### Travel Agency Booking Pace for Future Arrivals, by Month



#### Travel Agency Booking Pace for Future Arrivals, by Quarter



#### CANADA

#### Travel Agency Booking Pace for Future Arrivals, by Month

#### Travel Agency Booking Pace for Future Arrivals, by Quarter





#### **KOREA**

#### Travel Agency Booking Pace for Future Arrivals, by Month

#### Travel Agency Booking Pace for Future Arrivals, by Quarter





#### AUSTRALIA

Travel Agency Booking Pace for Future Arrivals, by Month

#### Travel Agency Booking Pace for Future Arrivals, by Quarter





# O'ahu by Month 2022





Travel Agency Booking Pace for Future Arrivals

Japan

,342

12,000

10,000

Travel Agency Booking Pace for Future Arrivals Canada 9,599 12,000 10,000 5,887 8,000 Bookings 5,586 6,000 2,83! **ష్ట**,705 **§**,722 4,000 960 353 93 S 2,000 0 December January February March 2020 2021 2022 2023

# O'ahu by Month 2022 (cont.)





## O'ahu