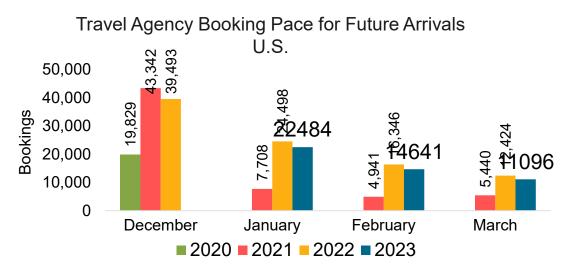

ls, by Quarter





#### **KOREA**

#### Travel Agency Booking Pace for Future Arrivals, by Month

#### Travel Agency Booking Pace for Future Arrivals, by Quarter





#### AUSTRALIA

Travel Agency Booking Pace for Future Arrivals, by Month

#### Travel Agency Booking Pace for Future Arrivals, by Quarter





# O'ahu by Month 2022





Travel Agency Booking Pace for Future Arrivals

Japan

,342

12,000

10,000

Travel Agency Booking Pace for Future Arrivals Canada 9,599 12,000 10,000 5,887 8,000 Bookings 5,586 6,000 2,83! **ష్ట**,705 **§**,722 4,000 960 353 93 S 2,000 0 December January February March 2020 2021 2022 2023

# O'ahu by Month 2022 (cont.)





## O'ahu by Quarter 2023









## O'ahu by Quarter 2023 (cont.)



Source: Global Agency Pro as of 12/02/22

## Maui by Month 2022







Travel Agency Booking Pace for Future Arrivals Korea

Bookings



# Maui by Month 2022 (cont.)



Source: Global Agency Pro as of 12/02/22

#### Maui by Quarter 2023









### Maui by Quarter 2023 (cont.)



Source: Global Agency Pro as of 12/02/22

# Moloka'i by Month 2022



## Moloka'i by Month 2022 (cont.)



Bookings

Source: Global Agency Pro as of 12/02/22

## Moloka'i by Quarter 2023



#### Moloka'i by Quarter 2023 (cont.)



Source: Global Agency Pro as of 12/02/22

### Lāna'i by Month 2022



## Lāna'i by Month 2022 (cont.)



Source: Global Agency Pro as of 12/02/22

#### Lāna'i by Quarter 2023



#### Lāna'i by Quarter 2023 (cont.)



Source: Global Agency Pro as of 12/02/22

# Kaua'i by Month 2022









# Kaua'i by Month 2022 (cont.)



Source: Global Agency Pro a