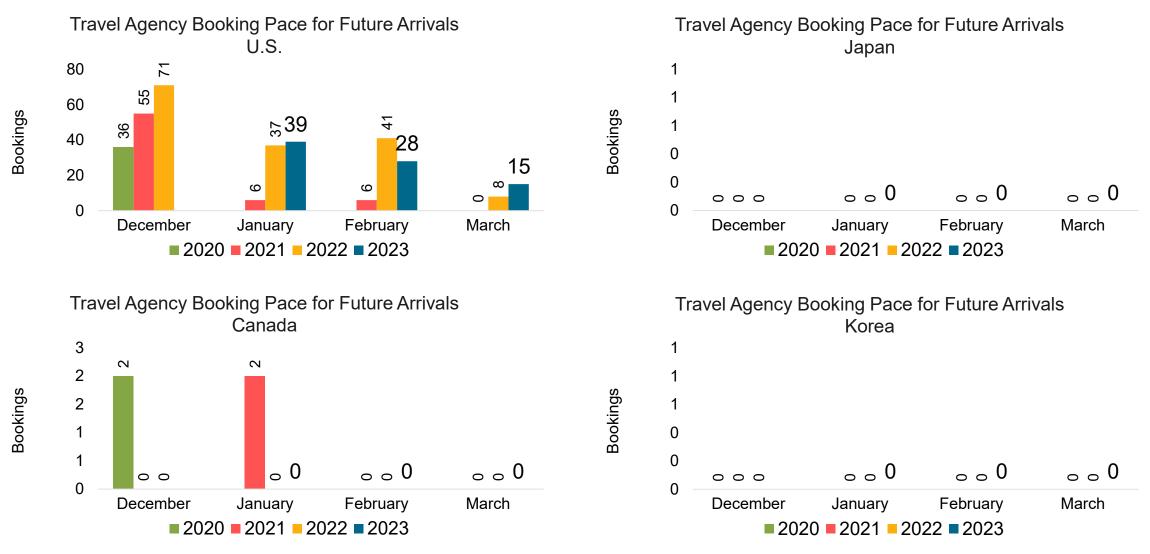

#### Travel Agency Booking Pace for Future Arrivals, by Month

#### Travel Agency

- Travel Agency associated with the ticket is doing business (DBA).

US

#### CANADA

#### **KOREA**

#### AUSTRALIA

Travel Agency Booking Pace for Future Arrivals, by Month