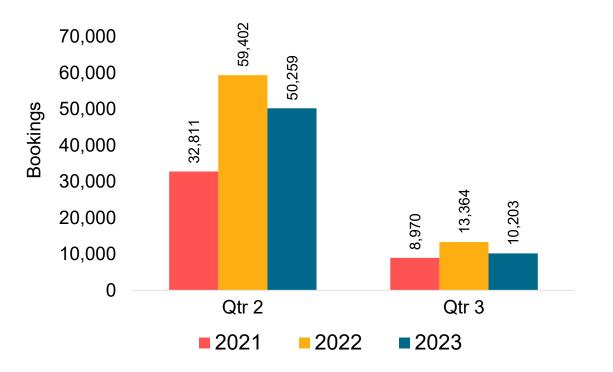

ted daily with a recency of two days prior to current date.



12/5/2022



# **Global Agency Pro Index**

#### Bookings

 Net sum of the number of visitors (i.e., excluding Hawai'i residents and inter-island travelers) from Sales transactions counted, including Exchanges and Refunds.

#### Booking Date

 The date on which the ticket was purchased by the passenger. Also known as the Sales Date.

#### Travel Date

- The date on which travel is expected to take place.

#### Point of Origin Country

- The country which contains the airport at which the ticket started.

#### Travel Agency

- Travel Agency associated with the ticket is doing business (DBA).





US

#### Travel Agency Booking Pace for Future Arrivals, by Month



#### Travel Agency Booking Pace for Future Arrivals, by Quarter





#### Travel Agency Booking Pace for Future Arrivals, by Month



#### Travel Agency Booking Pace for Future Arrivals, by Quarter



#### CANADA

#### Travel Agency Booking Pace for Future Arrivals, by Month

#### Travel Agency Booking Pace for Future Arrivals, by Quarter





#### **KOREA**

#### Travel Agency Booking Pace for Future Arrivals, by Month

#### Travel Agency Booking Pace for Future Arrivals, by Quarter





#### AUSTRALIA

Travel Agency Booking Pace for Future Arrivals, by Month

#### Travel Agency Booking Pace for Future Arrivals, by Quarter





# O'ahu by Month 2022





Travel Agency Booking Pace for Future Arrivals

Japan

,342

12,000

10,000

Travel Agency Booking Pace for Future Arrivals Canada 9,599 12,000 10,000 5,887 8,000 Bookings 5,586 6,000 2,83! **ష్ట**,705