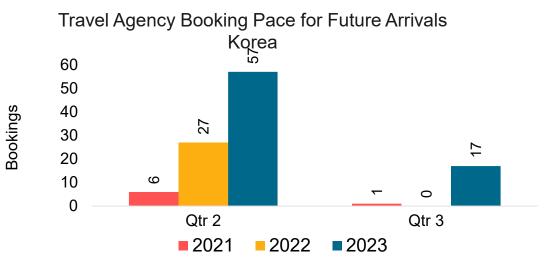

o as of 12/02/22

## Moloka'i by Quarter 2023



#### Moloka'i by Quarter 2023 (cont.)



Source: Global Agency Pro as of 12/02/22

### Lāna'i by Month 2022



## Lāna'i by Month 2022 (cont.)



Source: Global Agency Pro as of 12/02/22

#### Lāna'i by Quarter 2023



#### Lāna'i by Quarter 2023 (cont.)



Source: Global Agency Pro as of 12/02/22

# Kaua'i by Month 2022









# Kaua'i by Month 2022 (cont.)



Source: Global Agency Pro as of 12/02/22

## Kaua'i by Quarter 2023







Travel Agency Booking Pace for Future Arrivals Korea



Bookings

## Kaua'i by Quarter 2023 (cont.)



Source: Global Agency Pro as of 12/02/22

# Hawai'i Island by Month 2022









## Hawai'i Island by Month 2022 (cont.)



Source: Global Agency Pro as of 12/02/22

# Hawai'i Island by Quarter 2023









## Hawai'i Island by Quarter 2023 (cont.)



Source: Global Agency Pro as of 12/02/22