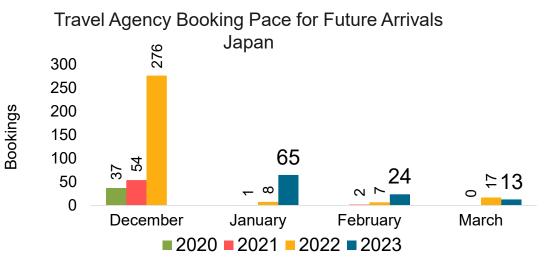

#### Travel Agency Booking Pace for Future Arrivals, by Month

# O'ahu by Month 2022

Travel Agency Booking Pace for Future Arrivals

Japan

,342

12,000

10,000

Travel Agency Booking Pace for Future Arrivals Canada 9,599 12,000 10,000 5,887 8,000 Bookings 5,586 6,000 2,83! **ష్ట**,705 **§**,722 4,000 960 353 93 S 2,000 0 December January February March 2020 2021 2022 2023