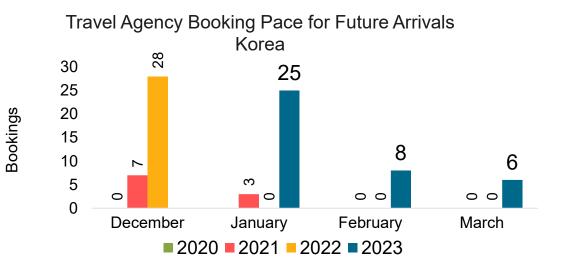

urce: Global Agency Pro as of 12/02/22

## Maui by Month 2022







Travel Agency Booking Pace for Future Arrivals Korea

Bookings



# Maui by Month 2022 (cont.)



Source: Global Agency Pro as of 12/02/22

#### Maui by Quarter 2023









### Maui by Quarter 2023 (cont.)



Source: Global Agency Pro as of 12/02/22

# Moloka'i by Month 2022



## Moloka'i by Month 2022 (cont.)



Bookings

Source: Global Agency Pro as of 12/02/22

## Moloka'i by Quarter 2023



#### Moloka'i by Quarter 2023 (cont.)



Source: Global Agency Pro as of 12/02/22

### Lāna'i by Month 2022



## Lāna'i by Month 2022 (cont.)



Source: Global Agency Pro as of 12/02/22

#### Lāna'i by Quarter 2023



#### Lāna'i by Quarter 2023 (cont.)



Source: Global Agency Pro as of 12/02/22

# Kaua'i by Month 2022









# Kaua'i by Month 2022 (cont.)



Source: Global Agency Pro as of 12/02/22

## Kaua'i by Quarter 2023







Travel Agency Booking Pace for Future Arrivals Korea



Bookings

## Kaua'i by Quarter 2023 (cont.)



Source: Global Agency Pro as of 12/02/22

# Hawai'i Island by Month 2022









## Hawai'i Island by Month 2022 (cont.)



Source: Global Agency Pro as of 12/02/22

# Hawai'i Island by Quarter 2023









## Hawai'i Island by Quarter 2023 (cont.)



Source: Global Agency Pro as of 12/02/22