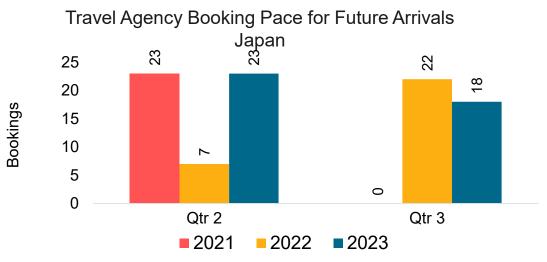

# O'ahu by Month 2022

Travel Agency Booking Pace for Future Arrivals

Japan

,342

12,000

10,000

Travel Agency Booking Pace for Future Arrivals Canada 9,599 12,000 10,000 5,887 8,000 Bookings 5,586 6,000 2,83! **ష్ట**,705 **§**,722 4,000 960 353 93 S 2,000 0 December January February March 2020 2021 2022 2023