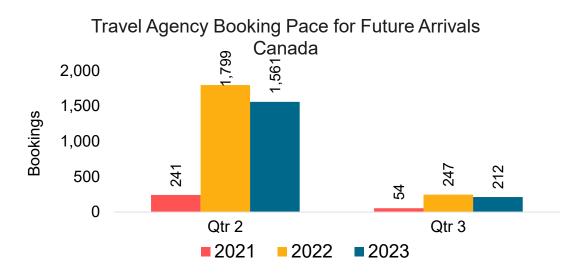

STRALIA

Travel Agency Booking Pace for Future Arrivals, by Month

#### Travel Agency Booking Pace for Future Arrivals, by Quarter





# O'ahu by Month 2022





Travel Agency Booking Pace for Future Arrivals

Japan

,342

12,000

10,000

Travel Agency Booking Pace for Future Arrivals Canada 9,599 12,000 10,000 5,887 8,000 Bookings 5,586 6,000 2,83! **ష్ట**,705 **§**,722 4,000 960 353 93 S 2,000 0 December January February March 2020 2021 2022 2023

# O'ahu by Month 2022 (cont.)





## O'ahu by Quarter 2023









## O'ahu by Quarter 2023 (cont.)



Source: Global Agency Pro as of 12/02/22

## Maui by Month 2022







Travel Agency Booking Pace for Future Arrivals Korea

Bookings



# Maui by Month 2022 (cont.)



Source: Global Agency Pro as of 12/02/22

#### Maui by Quarter 2023









### Maui by Quarter 2023 (cont.)



Source: Global Agency Pro as of 12/02/22

# Moloka'i by Month 2022



## Moloka'i by Month 2022 (cont.)



Bookings

Source: Global Agency Pro as of 12/02/22

## Moloka'i by Quarter 2023



#### Moloka'i by Quarter 2023 (cont.)



Source: Global Agency Pro as of 12/02/22

### Lāna'i by Month 2022



## Lāna'i by Month 2022 (cont.)



Source: Global Agency Pro as of 12/02/22

#### Lāna'i by Quarter 2023



#### Lāna'i by Quarter 2023 (cont.)



Source: Global Agency Pro as of 12/02/22

# Kaua'i by Month 2022









# Kaua'i by Month 2022 (cont.)



Source: Global Agency Pro as of 12/02/22

## Kaua'i by Quarter 2023







Travel Agency Booking Pace for Future Arrivals Korea



Bookings

## Kaua'i by Quarter 2023 (cont.)



Source: Global Agency Pr