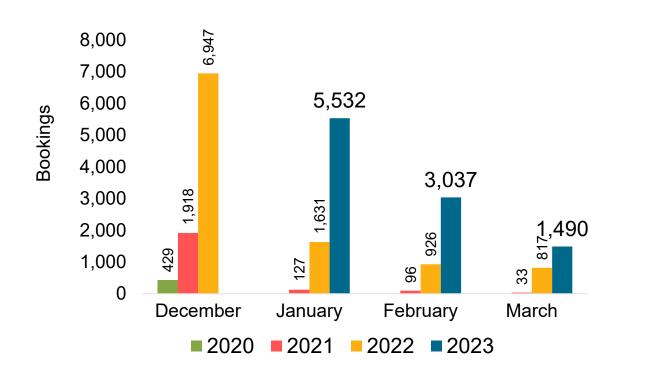

te on which travel is expected to take place.

#### Point of Origin Country

- The country which contains the airport at which the ticket started.

#### Travel Agency

- Travel Agency associated with the ticket is doing business (DBA).





US

#### Travel Agency Booking Pace for Future Arrivals, by Month



#### Travel Agency Booking Pace for Future Arrivals, by Quarter





#### Travel Agency Booking Pace for Future Arrivals, by Month



#### Travel Agency Booking Pace for Future Arrivals, by Quarter



#### CANADA

#### Travel Agency Booking Pace for Future Arrivals, by Month

#### Travel Agency Booking Pace for Future Arrivals, by Quarter





#### **KOREA**

#### Travel Agency Booking Pace for Future Arrivals, by Month

#### Travel Agency Booking Pace for Future Arrivals, by Quarter





#### AUSTRALIA

Travel Agency Booking Pace for Future Arrivals, by Month

#### Travel Agency Booking Pace for Future Arrivals, by Quarter





# O'ahu by Month 2022





Travel Agency Booking Pace for Future Arrivals

Japan

,342

12,000

10,000

Travel Agency Booking Pace for Future Arrivals Canada 9,599 12,000 10,000 5,887 8,000 Bookings 5,586 6,000 2,83! **ష్ట**,705 **§**,722 4,000 960 353 93 S 2,000 0 December January February March 2020 2021 2022 2023

# O'ahu by Month 2022 (cont.)





## O'ahu by Quarter 2023









## O'ahu by Quarter 2023 (cont.)



Source: Global Agency Pro as of 12/02/22

## Maui by Month 2022







Travel Agency Booking Pace for Future Arrivals Korea

Bookings



# Maui by Month 2022 (cont.)



Source: Global Agency Pro as of 12/02/22

#### Maui by Quart