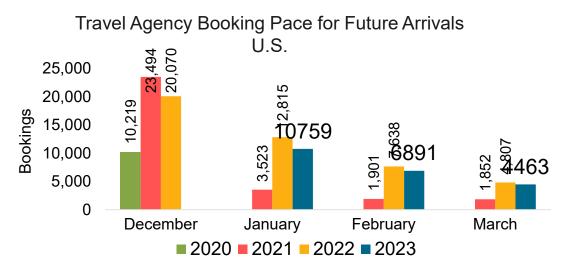

#### Travel Agency Booking Pace for Future Arrivals, by Month

#### Travel Agency Booking Pace for Future Arrivals, by Quarter