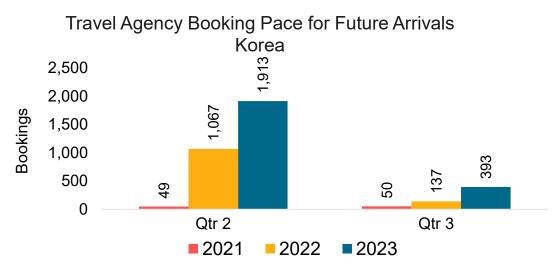

el Agency Booking Pace for Future Arrivals, by Month

#### Travel Agency Booking Pace for Future Arrivals, by Quarter





#### **KOREA**

#### Travel Agency Booking Pace for Future Arrivals, by Month

#### Travel Agency Booking Pace for Future Arrivals, by Quarter





#### AUSTRALIA

Travel Agency Booking Pace for Future Arrivals, by Month

#### Travel Agency Booking Pace for Future Arrivals, by Quarter





# O'ahu by Month 2022





Travel Agency Booking Pace for Future Arrivals

Japan

,342

12,000

10,000

Travel Agency Booking Pace for Future Arrivals Canada 9,599 12,000 10,000 5,887 8,000 Bookings 5,586 6,000 2,83! **ష్ట**,705 **§**,722 4,000 960 353 93 S 2,000 0 December January February March 2020 2021 2022 2023

# O'ahu by Month 2022 (cont.)





## O'ahu by Quarter 2023









## O'ahu by Quarter 2023 (cont.)



Source: Global Agency Pro as of 12/02/22

## Maui by Month 2022







Travel Agency Booking Pace for Future Arrivals Korea

Bookings



# Maui by Month 2022 (cont.)



Source: Global Agency Pro as of 12/02/22

#### Maui by Quarter 2023









### Maui by Quarter 2023 (cont.)



Source: Global Agency Pro as of 12/02/22

# Moloka'i by Month 2022



## Moloka'i by Month 2022 (cont.)



Bookings

Source: Global Agency Pro as of 12/02/22

## Moloka'i by Quarter 2023



#### Moloka'i by Quarter 2023 (cont.)



Source: Global Agency Pro as of 12/02/22

### Lāna'i by Month 2022



## Lāna'i by Month 2022 (cont.)



Source: Global Agency Pro as of 12/02/22

#### Lāna'i by Quarter 2023



#### Lāna'i by Quarter 2023 (cont.)



Source: Global Agency Pro as of