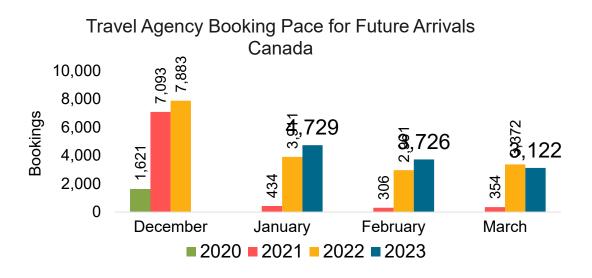

, by Quarter





#### **KOREA**

#### Travel Agency Booking Pace for Future Arrivals, by Month

#### Travel Agency Booking Pace for Future Arrivals, by Quarter





#### AUSTRALIA

Travel Agency Booking Pace for Future Arrivals, by Month

#### Travel Agency Booking Pace for Future Arrivals, by Quarter





# O'ahu by Month 2022





Travel Agency Booking Pace for Future Arrivals

Japan

,342

12,000

10,000

Travel Agency Booking Pace for Future Arrivals Canada 9,599 12,000 10,000 5,887 8,000 Bookings 5,586 6,000 2,83! **ష్ట**,705 **§**,722 4,000 960 353 93 S 2,000 0 December January February March 2020 2021 2022 2023

# O'ahu by Month 2022 (cont.)





## O'ahu by Quarter 2023









## O'ahu by Quarter 2023 (cont.)



Source: Global Agency Pro as of 12/02/22

## Maui by Month 2022







Travel Agency Booking Pace for Future Arrivals Korea

Bookings



# Maui by Month 2022 (cont.)



Source: Global Agency Pro as of 12/02/22

#### Maui by Quarter 2023









### Maui by Quarter 2023 (cont.)



Source: Global Agency Pro as of 12/02/22

# Moloka'i by Month 2022



## Moloka'i by Month 2022 (cont.)



Bookings

Source: Global Agency Pro as of 12/02/22

## Moloka'i by Quarter 2023



#### Moloka'i by Quarter 2023 (cont.)



Source: Global Agency Pro as of 12/02/22

### Lāna'i by Month 2022



## Lāna'i by Month 2022 (cont.)



Source: Global Agency Pro as of 12/02/22

#### Lāna'i by Quarter 2023



#### Lāna'i by Quarter 2023 (cont.)



Source: Global Agency Pro as of 12/02/22

# Kaua'i by Month 2022









# Kaua'i by Month 2022 (cont.)



Source: Global Agency Pro as