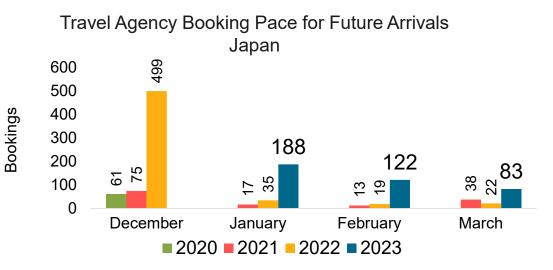

#### Travel Agency Booking Pace for Future Arrivals, by Month

#### Travel Agency Booking Pace for Future Arrivals, by Quarter