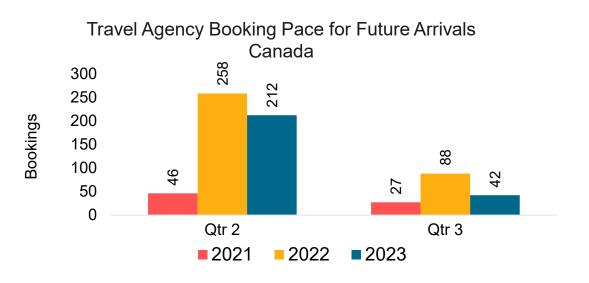

Arrivals Korea

Bookings



# Maui by Month 2022 (cont.)



Source: Global Agency Pro as of 12/02/22

#### Maui by Quarter 2023









### Maui by Quarter 2023 (cont.)



Source: Global Agency Pro as of 12/02/22

# Moloka'i by Month 2022



## Moloka'i by Month 2022 (cont.)



Bookings

Source: Global Agency Pro as of 12/02/22

## Moloka'i by Quarter 2023



#### Moloka'i by Quarter 2023 (cont.)



Source: Global Agency Pro as of 12/02/22

### Lāna'i by Month 2022



## Lāna'i by Month 2022 (cont.)



Source: Global Agency Pro as of 12/02/22

#### Lāna'i by Quarter 2023



#### Lāna'i by Quarter 2023 (cont.)



Source: Global Agency Pro as of 12/02/22

# Kaua'i by Month 2022









# Kaua'i by Month 2022 (cont.)



Source: Global Agency Pro as of 12/02/22

## Kaua'i by Quarter 2023







Travel Agency Booking Pace for Future Arrivals Korea



Bookings

## Kaua'i by Quarter 2023 (cont.)



Source: Global Agency Pro as of 12/02/22

# Hawai'i Island by Month 2022









## Hawai'i Island by Month 2022 (cont.)



Source: Global Agency Pro as of 12/02/22

# Hawai'i Island by Quarter 2023









## Hawai'i Island by Quarter 2023 (cont.)



Source: Global Agency Pro as of 12/02/22