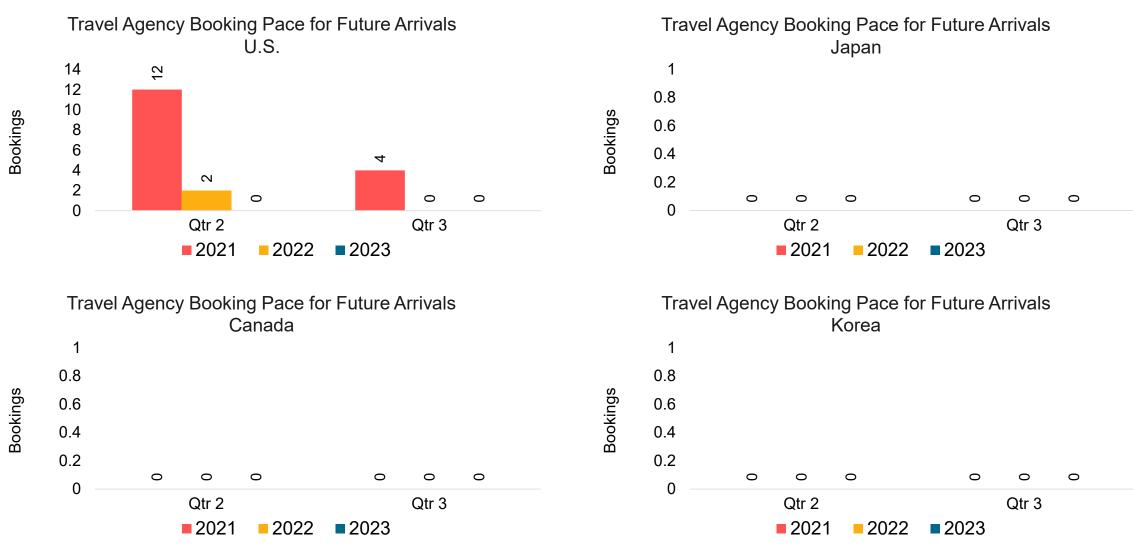

2023

# O'ahu by Month 2022 (cont.)





## O'ahu by Quarter 2023









## O'ahu by Quarter 2023 (cont.)



Source: Global Agency Pro as of 12/02/22

## Maui by Month 2022







Travel Agency Booking Pace for Future Arrivals Korea

Bookings



# Maui by Month 2022 (cont.)



Source: Global Agency Pro as of 12/02/22

#### Maui by Quarter 2023









### Maui by Quarter 2023 (cont.)



Source: Global Agency Pro as of 12/02/22

# Moloka'i by Month 2022



## Moloka'i by Month 2022 (cont.)



Bookings

Source: Global Agency Pro as of 12/02/22

## Moloka'i by Quarter 2023



#### Moloka'i by Quarter 2023 (cont.)



Source: Global Agency Pro as of 12/02/22

### Lāna'i by Month 2022



## Lāna'i by Month 2022 (cont.)



Source: Global Agency Pro as of 12/02/22

#### Lāna'i by Quarter 2023



#### Lāna'i by Quarter 2023 (cont.)



Source: Global Agency Pro as of 12/02/22

# Kaua'i by Month 2022









# Kaua'i by Month 2022 (cont.)



Source: Global Agency Pro as of 12/02/22

## Kaua'i by Quarter 2023







Travel Agency Booking Pace for Future Arrivals Korea



Bookings

## Kaua'i by Quarter 2023 (cont.)



Source: Global Agency Pro as of 12/02/22

# Hawai'i Island by Month 2022









## Hawai'i Island by Month 2022 (cont.)



Source: Global Agency Pro as of 12/02/22

# Hawai'i Island by Quarter 2023









## Hawai'i Island by Quarter 2023 (cont.)



Source: Global Agency Pro as of 12/02/22