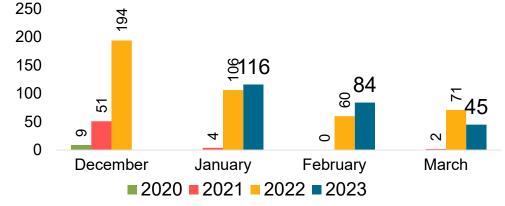

r Future Arrivals, by Month

#### Travel Agency Booking Pace for Future Arrivals, by Quarter





#### AUSTRALIA

Travel Agency Booking Pace for Future Arrivals, by Month

#### Travel Agency Booking Pace for Future Arrivals, by Quarter





# O'ahu by Month 2022





Travel Agency Booking Pace for Future Arrivals

Japan

,342

12,000

10,000

Travel Agency Booking Pace for Future Arrivals Canada 9,599 12,000 10,000 5,887 8,000 Bookings 5,586 6,000 2,83! **ష్ట**,705 **§**,722 4,000 960 353 93 S 2,000 0 December January February March 2020 2021 2022 2023

# O'ahu by Month 2022 (cont.)





## O'ahu by Quarter 2023









## O'ahu by Quarter 2023 (cont.)



Source: Global Agency Pro as of 12/02/22

## Maui by Month 2022







Travel Agency Booking Pace for Future Arrivals Korea

Bookings



# Maui by Month 2022 (cont.)



Source: Global Agency Pro as of 12/02/22

#### Maui by Quarter 2023









### Maui by Quarter 2023 (cont.)



Source: Global Agency Pro as of 12/02/22

# Moloka'i by Month 2022



## Moloka'i by Month 2022 (cont.)



Bookings

Source: Global Agency Pro as of 12/02/22

## Moloka'i by Quarter 2023



#### Moloka'i by Quarter 2023 (cont.)



Source: Global Agency Pro as of 12/02/22

### Lāna'i by Month 2022



## Lāna'i by Month 2022 (cont.)



Source: Global Agency Pro as of 12/02/22

#### Lāna'i by Quarter 2023



#### Lāna'i by Quarter 2023 (cont.)



Source: Global Agency Pro as of 12/02/22

# Kaua'i by Month 2022









# Kaua'i by Month 2022 (cont.)



Source: Global Agency Pro as of 12/02/22

## Kaua'i by Quarter 2023







Travel Agency Booking