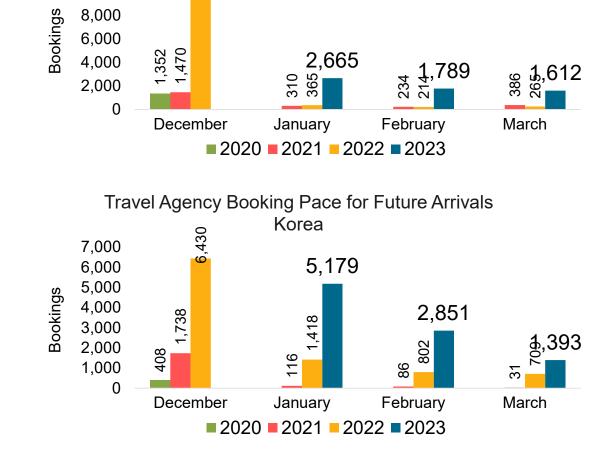

#### Travel Agency Booking Pace for Future Arrivals, by Month

# O'ahu by Month 2022

Travel Agency Booking Pace for Future Arrivals

Japan

,342

12,000

10,000

Travel Agency Booking Pace for Future Arrivals Canada 9,599 12,000 10,000 5,887 8,000 Bookings 5,586 6,000 2,83! **ష్ట**,705 **§**,722 4,000 960 353 93 S 2,000 0 December January February March 2020 2021 2022 2023

## Maui by Month 2022

Travel Agency Booking Pace for Future Arrivals Korea

Bookings