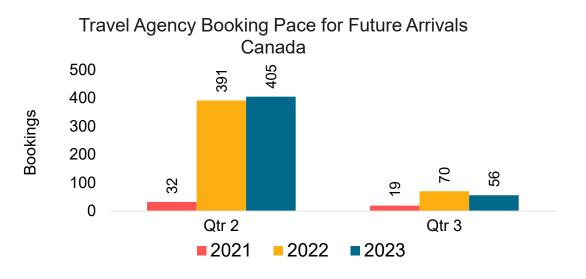

y Pro as of 12/02/22

## Moloka'i by Quarter 2023



#### Moloka'i by Quarter 2023 (cont.)



Source: Global Agency Pro as of 12/02/22

### Lāna'i by Month 2022



## Lāna'i by Month 2022 (cont.)



Source: Global Agency Pro as of 12/02/22

#### Lāna'i by Quarter 2023



#### Lāna'i by Quarter 2023 (cont.)



Source: Global Agency Pro as of 12/02/22

# Kaua'i by Month 2022









# Kaua'i by Month 2022 (cont.)



Source: Global Agency Pro as of 12/02/22

## Kaua'i by Quarter 2023







Travel Agency Booking Pace for Future Arrivals Korea



Bookings

## Kaua'i by Quarter 2023 (cont.)



Source: Global Agency Pro as of 12/02/22

# Hawai'i Island by Month 2022









## Hawai'i Island by Month 2022 (cont.)



Source: Global Agency Pro as of 12/02/22

# Hawai'i Island by Quarter 2023









## Hawai'i Island by Quarter 2023 (cont.)



Source: Global Agency Pro as of 12/02/22