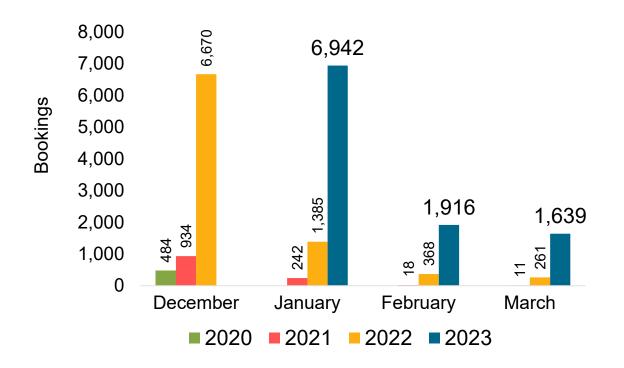

#### Travel Agency Booking Pace for Future Arrivals, by Month

# O'ahu by Month 2022

Travel Agency Booking Pace for Future Arrivals

Japan

,342

12,000

10,000

Travel Agency Booking Pace for Future Arrivals Canada 9,599 12,000 10,000 5,887 8,000 Bookings 5,586 6,000 2,83! **ష్ట**,705 **§**,722 4,000 960 353 93 S 2,000 0 December January February March 2020 2021 2022 2023

# O'ahu by Month 2022 (cont.)