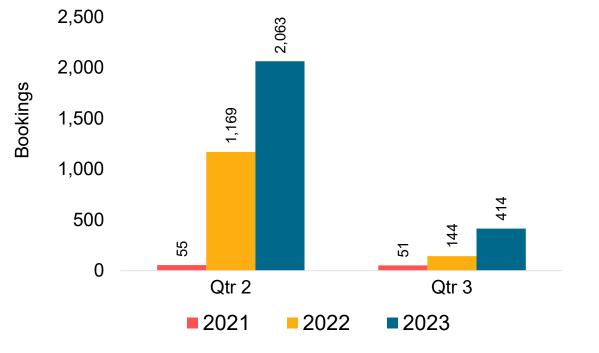

on which travel is expected to take place.

#### Point of Origin Country

- The country which contains the airport at which the ticket started.

#### Travel Agency

- Travel Agency associated with the ticket is doing business (DBA).





US

#### Travel Agency Booking Pace for Future Arrivals, by Month



#### Travel Agency Booking Pace for Future Arrivals, by Quarter





#### Travel Agency Booking Pace for Future Arrivals, by Month



#### Travel Agency Booking Pace for Future Arrivals, by Quarter



#### CANADA

#### Travel Agency Booking Pace for Future Arrivals, by Month

#### Travel Agency Booking Pace for Future Arrivals, by Quarter





#### **KOREA**

#### Travel Agency Booking Pace for Future Arrivals, by Month

#### Travel Agency Booking Pace for Future Arrivals, by Quarter





#### AUSTRALIA

Travel Agency Booking Pace for Future Arrivals, by Month

#### Travel Agency Booking Pace for Future Arrivals, by Quarter





# O'ahu by Month 2022





Travel Agency Booking Pace for Future Arrivals

Japan

,342

12,000

10,000

Travel Agency Booking Pace for Future Arrivals Canada 9,599 12,000 10,000 5,887 8,000 Bookings 5,586 6,000 2,83! **ష్ట**,705 **§**,722 4,000 960 353 93 S 2,000 0 December January February March 2020 2021 2022 2023

# O'ahu by Month 2022 (cont.)





## O'ahu by Quarter 2023









## O'ahu by Quarter 2023 (cont.)



Source: Global Agency Pro as of 12/02/22

## Maui by Month 2022







Travel Agency Booking Pace for Future Arrivals Korea

Bookings



# Maui by Month 2022 (cont.)



Source: Global Agency Pro as of 12/02/22

#### Maui by Quarter