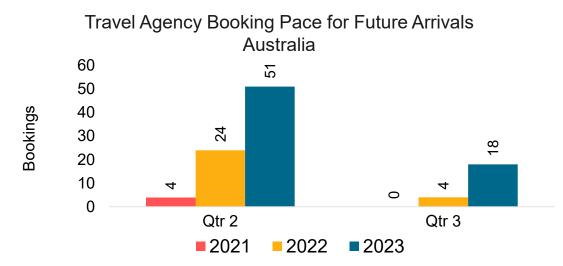

#### AUSTRALIA

Travel Agency Booking Pace for Future Arrivals, by Month

#### Travel Agency Booking Pace for Future Arrivals, by Quarter