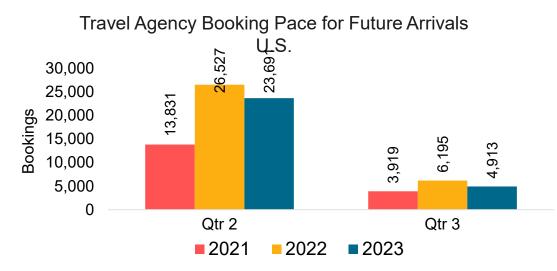

#### Travel Agency Booking Pace for Future Arrivals, by Month

#### Travel Agency Booking Pace for Future Arrivals, by Quarter