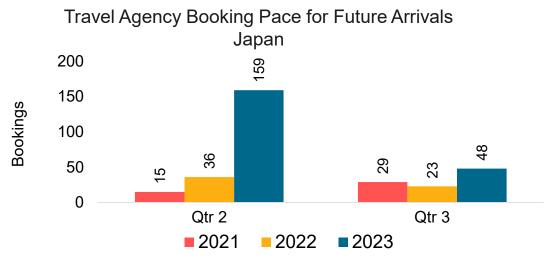

Pro as of 12/02/22

## Moloka'i by Quarter 2023



#### Moloka'i by Quarter 2023 (cont.)



Source: Global Agency Pro as of 12/02/22

### Lāna'i by Month 2022



## Lāna'i by Month 2022 (cont.)



Source: Global Agency Pro as of 12/02/22

#### Lāna'i by Quarter 2023



#### Lāna'i by Quarter 2023 (cont.)



Source: Global Agency Pro as of 12/02/22

# Kaua'i by Month 2022









# Kaua'i by Month 2022 (cont.)



Source: Global Agency Pro as of 12/02/22

## Kaua'i by Quarter 2023







Travel Agency Booking Pace for Future Arrivals Korea



Bookings

## Kaua'i by Quarter 2023 (cont.)



Source: Global Agency Pro as of 12/02/22

# Hawai'i Island by Month 2022









## Hawai'i Island by Month 2022 (cont.)



Source: Global Agency Pro as of 12/02/22

# Hawai'i Island by Quarter 2023









## Hawai'i Island by Quarter 2023 (cont.)



Source: Global Agency Pro as of 12/02/22