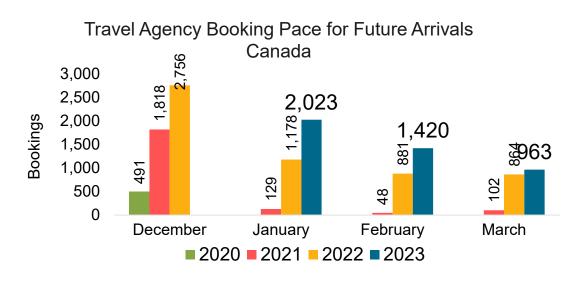

#### CANADA

#### Travel Agency Booking Pace for Future Arrivals, by Month

#### Travel Agency Booking Pace for Future Arrivals, by Quarter