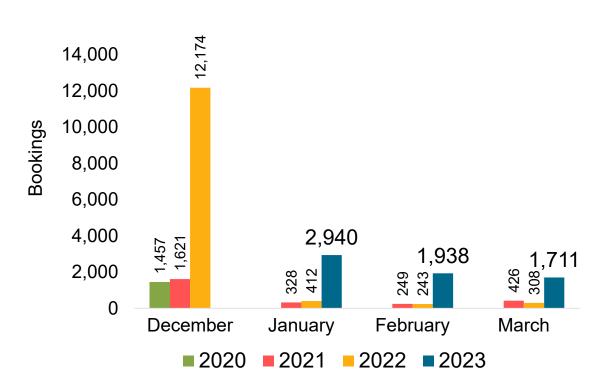

#### Travel Agency Booking Pace for Future Arrivals, by Month

#### Travel Agency Booking Pace for Future Arrivals, by Quarter