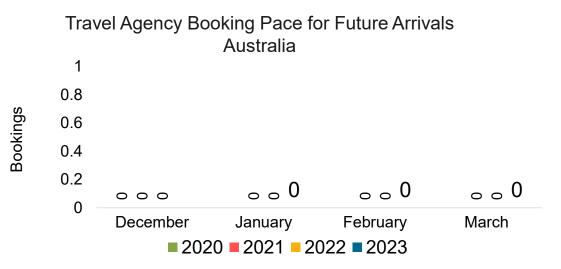

#### AUSTRALIA

Travel Agency Booking Pace for Future Arrivals, by Month

#### Travel Agency Booking Pace for Future Arrivals, by Quarter