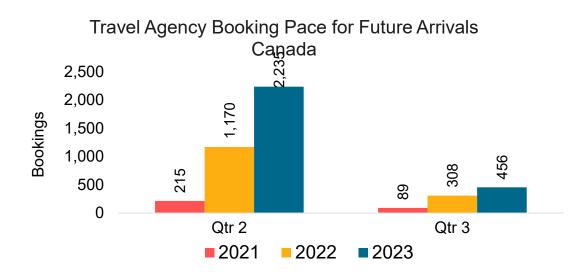

#### CANADA

#### Travel Agency Booking Pace for Future Arrivals, by Month

#### Travel Agency Booking Pace for Future Arrivals, by Quarter