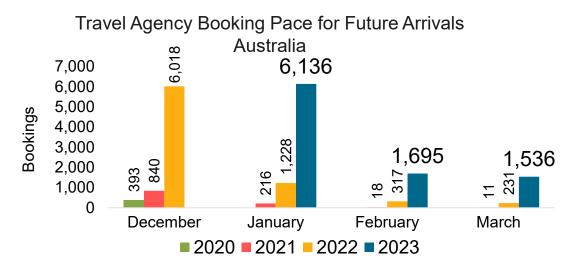

#### AUSTRALIA

Travel Agency Booking Pace for Future Arrivals, by Month

#### Travel Agency Booking Pace for Future Arrivals, by Quarter