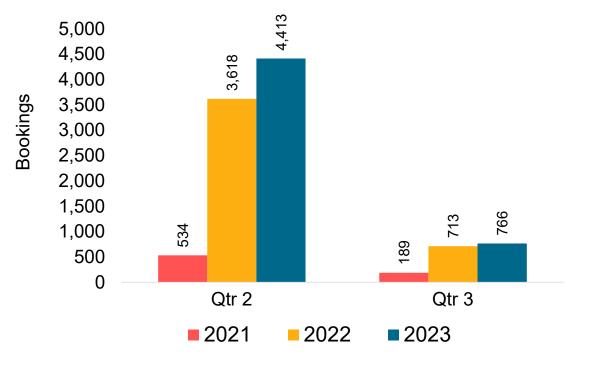

funds.

#### Booking Date

 The date on which the ticket was purchased by the passenger. Also known as the Sales Date.

#### Travel Date

- The date on which travel is expected to take place.

#### Point of Origin Country

- The country which contains the airport at which the ticket started.

#### Travel Agency

- Travel Agency associated with the ticket is doing business (DBA).





US

#### Travel Agency Booking Pace for Future Arrivals, by Month



#### Travel Agency Booking Pace for Future Arrivals, by Quarter





#### Travel Agency Booking Pace for Future Arrivals, by Month



#### Travel Agency Booking Pace for Future Arrivals, by Quarter



#### CANADA

#### Travel Agency Booking Pace for Future Arrivals, by Month

#### Travel Agency Booking Pace for Future Arrivals, by Quarter





#### **KOREA**

#### Travel Agency Booking Pace for Future Arrivals, by Month

#### Travel Agency Booking Pace for Future Arrivals, by Quarter





#### AUSTRALIA

Travel Agency Booking Pace for Future Arrivals, by Month

#### Travel Agency Booking Pace for Future Arrivals, by Quarter





# O'ahu by Month 2022





Travel Agency Booking Pace for Future Arrivals

Japan

,342

12,000

10,000

Travel Agency Booking Pace for Future Arrivals Canada 9,599 12,000 10,000 5,887 8,000 Bookings 5,586 6,000 2,83! **ష్ట**,705 **§**,722 4,000 960 353 93 S 2,000 0 December January February March 2020 2021 2022 2023

# O'ahu by Month 2022 (cont.)





## O'ahu by Quarter 2023









## O'ahu by Quarter 2023 (cont.)



Source: Global Agency Pro as of 12/02/22

## Maui by Month 2022







Travel Agenc