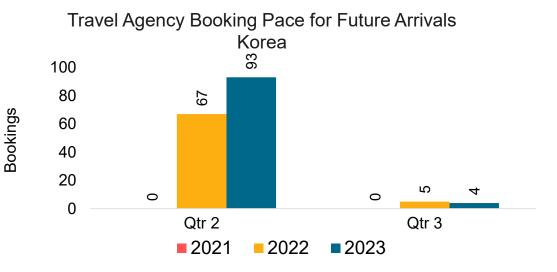

LIA

Travel Agency Booking Pace for Future Arrivals, by Month

#### Travel Agency Booking Pace for Future Arrivals, by Quarter





# O'ahu by Month 2022





Travel Agency Booking Pace for Future Arrivals

Japan

,342

12,000

10,000

Travel Agency Booking Pace for Future Arrivals Canada 9,599 12,000 10,000 5,887 8,000 Bookings 5,586 6,000 2,83! **ష్ట**,705 **§**,722 4,000 960 353 93 S 2,000 0 December January February March 2020 2021 2022 2023

# O'ahu by Month 2022 (cont.)





## O'ahu by Quarter 2023









## O'ahu by Quarter 2023 (cont.)



Source: Global Agency Pro as of 12/02/22

## Maui by Month 2022







Travel Agency Booking Pace for Future Arrivals Korea

Bookings



# Maui by Month 2022 (cont.)



Source: Global Agency Pro as of 12/02/22

#### Maui by Quarter 2023









### Maui by Quarter 2023 (cont.)



Source: Global Agency Pro as of 12/02/22

# Moloka'i by Month 2022



## Moloka'i by Month 2022 (cont.)



Bookings

Source: Global Agency Pro as of 12/02/22

## Moloka'i by Quarter 2023



#### Moloka'i by Quarter 2023 (cont.)



Source: Global Agency Pro as of 12/02/22

### Lāna'i by Month 2022



## Lāna'i by Month 2022 (cont.)



Source: Global Agency Pro as of 12/02/22

#### Lāna'i by Quarter 2023



#### Lāna'i by Quarter 2023 (cont.)



Source: Global Agency Pro as of 12/02/22

# Kaua'i by Month 2022









# Kaua'i by Month 2022 (cont.)



Source: Global Agency Pro as of 12/02/22

## Kaua'i by Quarter 2023







Travel Agency Booking Pace for Future Arrivals Korea



Bookings

## Kaua'i by Quarter 2023 (cont.)



Source: Global Agency Pro as