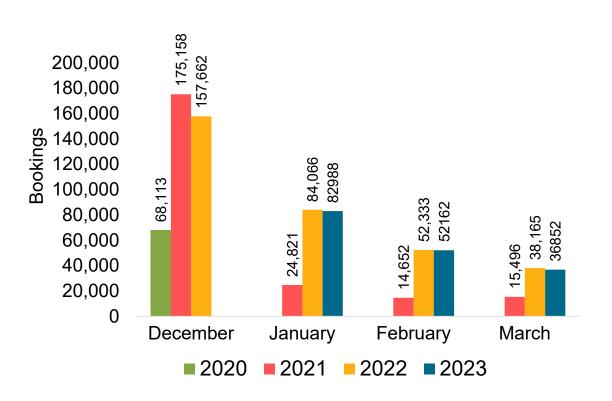

#### Travel Agency Booking Pace for Future Arrivals, by Month

#### Travel Agency Booking Pace for Future Arrivals, by Quarter