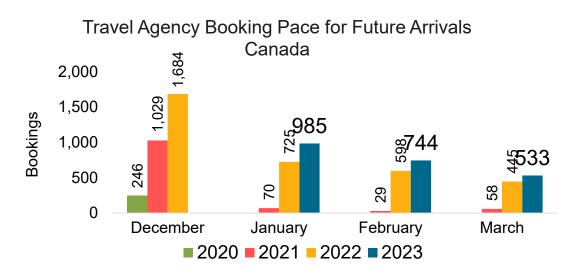

Source: Global Agency Pro as of 12/02/22

## Maui by Month 2022







Travel Agency Booking Pace for Future Arrivals Korea

Bookings



# Maui by Month 2022 (cont.)



Source: Global Agency Pro as of 12/02/22

#### Maui by Quarter 2023









### Maui by Quarter 2023 (cont.)



Source: Global Agency Pro as of 12/02/22

# Moloka'i by Month 2022



## Moloka'i by Month 2022 (cont.)



Bookings

Source: Global Agency Pro as of 12/02/22

## Moloka'i by Quarter 2023



#### Moloka'i by Quarter 2023 (cont.)



Source: Global Agency Pro as of 12/02/22

### Lāna'i by Month 2022



## Lāna'i by Month 2022 (cont.)



Source: Global Agency Pro as of 12/02/22

#### Lāna'i by Quarter 2023



#### Lāna'i by Quarter 2023 (cont.)



Source: Global Agency Pro as of 12/02/22

# Kaua'i by Month 2022









# Kaua'i by Month 2022 (cont.)



Source: Global Agency Pro as of 12/02/22

## Kaua'i by Quarter 2023







Travel Agency Booking Pace for Future Arrivals Korea



Bookings

## Kaua'i by Quarter 2023 (cont.)



Source: Global Agency Pro as of 12/02/22

# Hawai'i Island by Month 2022









## Hawai'i Island by Month 2022 (cont.)



Source: Global Agency Pro as of 12/02/22

# Hawai'i Island by Quarter 2023









## Hawai'i Island by Quarter 2023 (cont.)



Source: Global Agency Pro as of 12/02/22