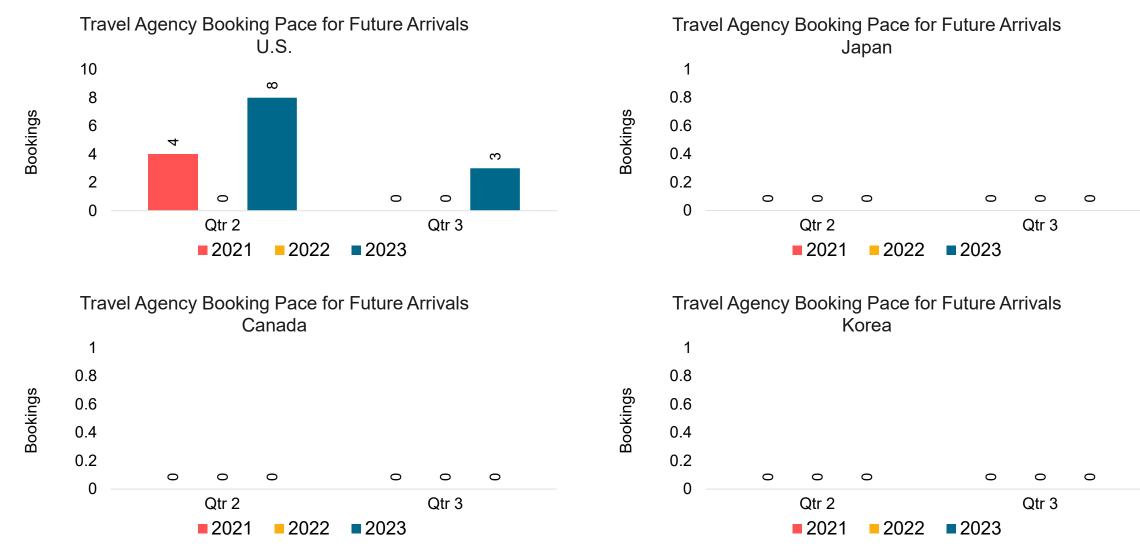

10,000

Travel Agency Booking Pace for Future Arrivals Canada 9,599 12,000 10,000 5,887 8,000 Bookings 5,586 6,000 2,83! **ష్ట**,705 **§**,722 4,000 960 353 93 S 2,000 0 December January February March 2020 2021 2022 2023

# O'ahu by Month 2022 (cont.)





## O'ahu by Quarter 2023









## O'ahu by Quarter 2023 (cont.)



Source: Global Agency Pro as of 12/02/22

## Maui by Month 2022







Travel Agency Booking Pace for Future Arrivals Korea

Bookings



# Maui by Month 2022 (cont.)



Source: Global Agency Pro as of 12/02/22

#### Maui by Quarter 2023









### Maui by Quarter 2023 (cont.)



Source: Global Agency Pro as of 12/02/22

# Moloka'i by Month 2022



## Moloka'i by Month 2022 (cont.)



Bookings

Source: Global Agency Pro as of 12/02/22

## Moloka'i by Quarter 2023



#### Moloka'i by Quarter 2023 (cont.)



Source: Global Agency Pro as of 12/02/22

### Lāna'i by Month 2022



## Lāna'i by Month 2022 (cont.)



Source: Global Agency Pro as of 12/02/22

#### Lāna'i by Quarter 2023



#### Lāna'i by Quarter 2023 (cont.)



Source: Global Agency Pro as of 12/02/22

# Kaua'i by Month 2022









# Kaua'i by Month 2022 (cont.)



Source: Global Agency Pro as of 12/02/22

## Kaua'i by Quarter 2023







Travel Agency Booking Pace for Future Arrivals Korea



Bookings

## Kaua'i by Quarter 2023 (cont.)



Source: Global Agency Pro as of 12/02/22

# Hawai'i Island by Month 2022









## Hawai'i Island by Month 2022 (cont.)



Source: Global Agency Pro as of 12/02/22

# Hawai'i Island by Quarter 2023









## Hawai'i Island by Quarter 2023 (cont.)