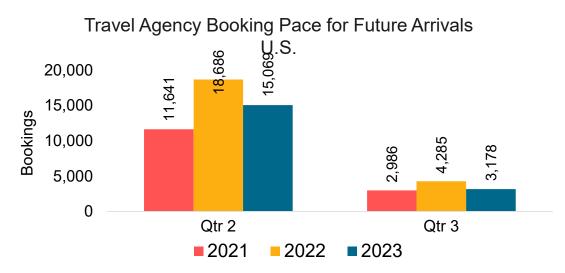

AUSTRALIA

Travel Agency Booking Pace for Future Arrivals, by Month

#### Travel Agency Booking Pace for Future Arrivals, by Quarter





# O'ahu by Month 2022





Travel Agency Booking Pace for Future Arrivals

Japan

,342

12,000

10,000

Travel Agency Booking Pace for Future Arrivals Canada 9,599 12,000 10,000 5,887 8,000 Bookings 5,586 6,000 2,83! **ష్ట**,705 **§**,722 4,000 960 353 93 S 2,000 0 December January February March 2020 2021 2022 2023

# O'ahu by Month 2022 (cont.)





## O'ahu by Quarter 2023









## O'ahu by Quarter 2023 (cont.)



Source: Global Agency Pro as of 12/02/22

## Maui by Month 2022







Travel Agency Booking Pace for Future Arrivals Korea

Bookings



# Maui by Month 2022 (cont.)



Source: Global Agency Pro as of 12/02/22

#### Maui by Quarter 2023









### Maui by Quarter 2023 (cont.)



Source: Global Agency Pro as of 12/02/22

# Moloka'i by Month 2022



## Moloka'i by Month 2022 (cont.)



Bookings

Source: Global Agency Pro as of 12/02/22

## Moloka'i by Quarter 2023



#### Moloka'i by Quarter 2023 (cont.)



Source: Global Agency Pro as of 12/02/22

### Lāna'i by Month 2022



## Lāna'i by Month 2022 (cont.)



Source: Global Agency Pro as of 12/02/22

#### Lāna'i by Quarter 2023



#### Lāna'i by Quarter 2023 (cont.)



Source: Global Agency Pro as of 12/02/22

# Kaua'i by Month 2022









# Kaua'i by Month 2022 (cont.)



Source: Global Agency Pro as of 12/02/22

## Kaua'i by Quarter 2023







Travel Agency Booking Pace for Future Arrivals Korea



Bookings

## Kaua'i by Quarter 2023 (cont.)



Source: Global Agency