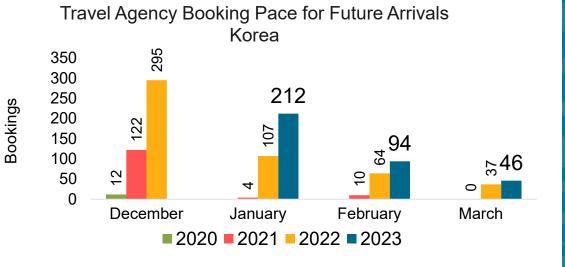

Agency Pro as of 12/02/22

# Moloka'i by Month 2022



## Moloka'i by Month 2022 (cont.)



Bookings

Source: Global Agency Pro as of 12/02/22

## Moloka'i by Quarter 2023



#### Moloka'i by Quarter 2023 (cont.)



Source: Global Agency Pro as of 12/02/22

### Lāna'i by Month 2022



## Lāna'i by Month 2022 (cont.)



Source: Global Agency Pro as of 12/02/22

#### Lāna'i by Quarter 2023



#### Lāna'i by Quarter 2023 (cont.)



Source: Global Agency Pro as of 12/02/22

# Kaua'i by Month 2022









# Kaua'i by Month 2022 (cont.)



Source: Global Agency Pro as of 12/02/22

## Kaua'i by Quarter 2023







Travel Agency Booking Pace for Future Arrivals Korea



Bookings

## Kaua'i by Quarter 2023 (cont.)



Source: Global Agency Pro as of 12/02/22

# Hawai'i Island by Month 2022









## Hawai'i Island by Month 2022 (cont.)



Source: Global Agency Pro as of 12/02/22

# Hawai'i Island by Quarter 2023









## Hawai'i Island by Quarter 2023 (cont.)



Source: Global Agency Pro as of 12/02/22