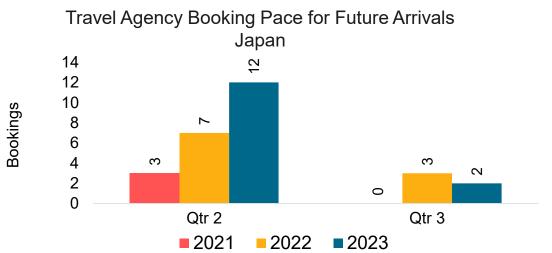

rivals Korea

Bookings



# Maui by Month 2022 (cont.)



Source: Global Agency Pro as of 12/02/22

#### Maui by Quarter 2023









### Maui by Quarter 2023 (cont.)



Source: Global Agency Pro as of 12/02/22

# Moloka'i by Month 2022



## Moloka'i by Month 2022 (cont.)



Bookings

Source: Global Agency Pro as of 12/02/22

## Moloka'i by Quarter 2023



#### Moloka'i by Quarter 2023 (cont.)



Source: Global Agency Pro as of 12/02/22

### Lāna'i by Month 2022



## Lāna'i by Month 2022 (cont.)



Source: Global Agency Pro as of 12/02/22

#### Lāna'i by Quarter 2023



#### Lāna'i by Quarter 2023 (cont.)



Source: Global Agency Pro as of 12/02/22

# Kaua'i by Month 2022









# Kaua'i by Month 2022 (cont.)



Source: Global Agency Pro as of 12/02/22

## Kaua'i by Quarter 2023







Travel Agency Booking Pace for Future Arrivals Korea



Bookings

## Kaua'i by Quarter 2023 (cont.)



Source: Global Agency Pro as of 12/02/22

# Hawai'i Island by Month 2022









## Hawai'i Island by Month 2022 (cont.)



Source: Global Agency Pro as of 12/02/22

# Hawai'i Island by Quarter 2023









## Hawai'i Island by Quarter 2023 (cont.)



Source: Global Agency Pro as of 12/02/22