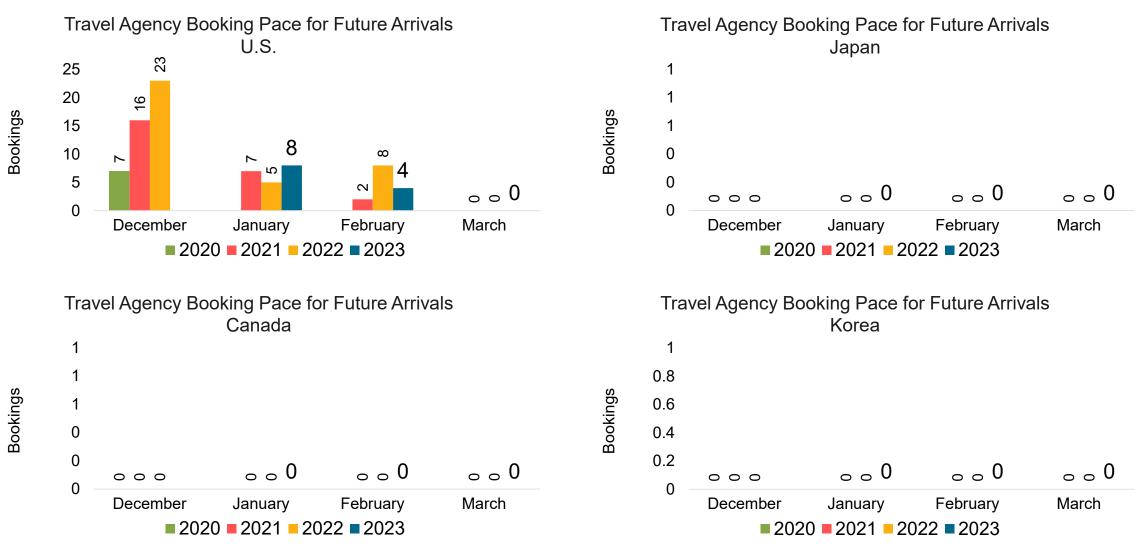

#### Travel Agency Booking Pace for Future Arrivals, by Month

#### AUSTRALIA

Travel Agency Booking Pace for Future Arrivals, by Month