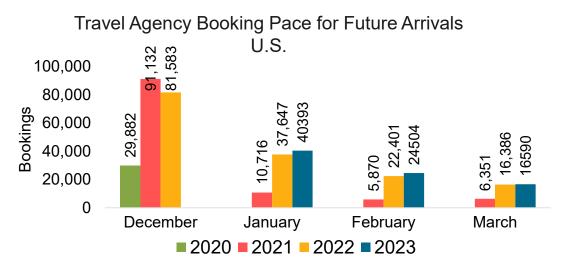

#### Travel Agency Booking Pace for Future Arrivals, by Month

# O'ahu by Month 2022

Travel Agency Booking Pace for Future Arrivals

Japan

,342

12,000

10,000

Travel Agency Booking Pace for Future Arrivals Canada 9,599 12,000 10,000 5,887 8,000 Bookings 5,586 6,000 2,83! **ష్ట**,705 **§**,722 4,000 960 353 93 S 2,000 0 December January February March 2020 2021 2022 2023

# O'ahu by Month 2022 (cont.)