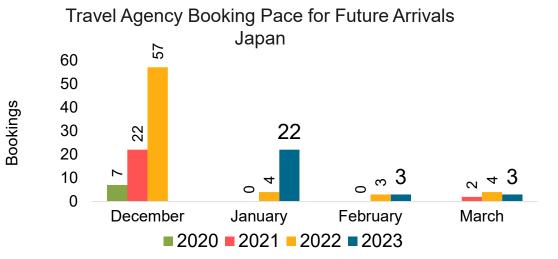

# O'ahu by Month 2022

Travel Agency Booking Pace for Future Arrivals

Japan

,342

12,000

10,000

Travel Agency Booking Pace for Future Arrivals Canada 9,599 12,000 10,000 5,887 8,000 Bookings 5,586 6,000 2,83! **ష్ట**,705 **§**,722 4,000 960 353 93 S 2,000 0 December January February March 2020 2021 2022 2023