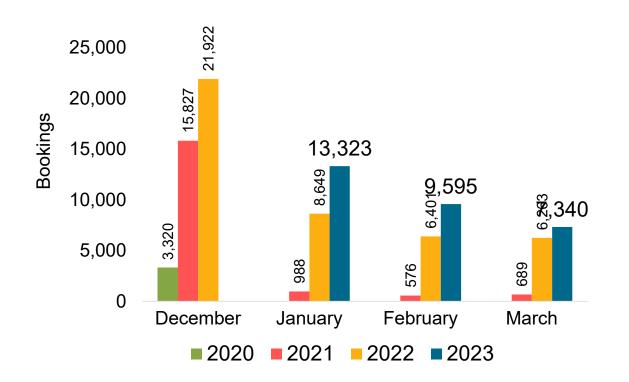

Refunds.

#### Booking Date

 The date on which the ticket was purchased by the passenger. Also known as the Sales Date.

#### Travel Date

- The date on which travel is expected to take place.

#### Point of Origin Country

- The country which contains the airport at which the ticket started.

#### Travel Agency

- Travel Agency associated with the ticket is doing business (DBA).





US

#### Travel Agency Booking Pace for Future Arrivals, by Month



#### Travel Agency Booking Pace for Future Arrivals, by Quarter





#### Travel Agency Booking Pace for Future Arrivals, by Month



#### Travel Agency Booking Pace for Future Arrivals, by Quarter



#### CANADA

#### Travel Agency Booking Pace for Future Arrivals, by Month

#### Travel Agency Booking Pace for Future Arrivals, by Quarter





#### **KOREA**

#### Travel Agency Booking Pace for Future Arrivals, by Month

#### Travel Agency Booking Pace for Future Arrivals, by Quarter





#### AUSTRALIA

Travel Agency Booking Pace for Future Arrivals, by Month

#### Travel Agency Booking Pace for Future Arrivals, by Quarter





# O'ahu by Month 2022





Travel Agency Booking Pace for Future Arrivals

Japan

,342

12,000

10,000

Travel Agency Booking Pace for Future Arrivals Canada 9,599 12,000 10,000 5,887 8,000 Bookings 5,586 6,000 2,83! **ష్ట**,705 **§**,722 4,000 960 353 93 S 2,000 0 December January February March 2020 2021 2022 2023

# O'ahu by Month 2022 (cont.)





## O'ahu by Quarter 2023









## O'ahu by Quarter 2023 (cont.)



Source: Global Agency Pro as of 12/02/22

## Maui by Month 2022







Travel Age