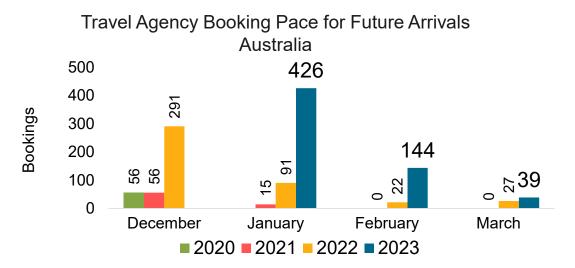

# Travel Agency Booking Pace for Future Arrivals, by Quarter





#### AUSTRALIA

Travel Agency Booking Pace for Future Arrivals, by Month

#### Travel Agency Booking Pace for Future Arrivals, by Quarter





# O'ahu by Month 2022





Travel Agency Booking Pace for Future Arrivals

Japan

,342

12,000

10,000

Travel Agency Booking Pace for Future Arrivals Canada 9,599 12,000 10,000 5,887 8,000 Bookings 5,586 6,000 2,83! **ష్ట**,705 **§**,722 4,000 960 353 93 S 2,000 0 December January February March 2020 2021 2022 2023

# O'ahu by Month 2022 (cont.)





## O'ahu by Quarter 2023









## O'ahu by Quarter 2023 (cont.)



Source: Global Agency Pro as of 12/02/22

## Maui by Month 2022







Travel Agency Booking Pace for Future Arrivals Korea

Bookings



# Maui by Month 2022 (cont.)



Source: Global Agency Pro as of 12/02/22

#### Maui by Quarter 2023









### Maui by Quarter 2023 (cont.)



Source: Global Agency Pro as of 12/02/22

# Moloka'i by Month 2022



## Moloka'i by Month 2022 (cont.)



Bookings

Source: Global Agency Pro as of 12/02/22

## Moloka'i by Quarter 2023



#### Moloka'i by Quarter 2023 (cont.)



Source: Global Agency Pro as of 12/02/22

### Lāna'i by Month 2022



## Lāna'i by Month 2022 (cont.)



Source: Global Agency Pro as of 12/02/22

#### Lāna'i by Quarter 2023



#### Lāna'i by Quarter 2023 (cont.)



Source: Global Agency Pro as of 12/02/22

# Kaua'i by Month 2022









# Kaua'i by Month 2022 (cont.)



Source: Global Agency Pro as of 12/02/22

## Kaua'i by Quarter 2023







Travel Agency Booking Pace for Future Arrivals Korea