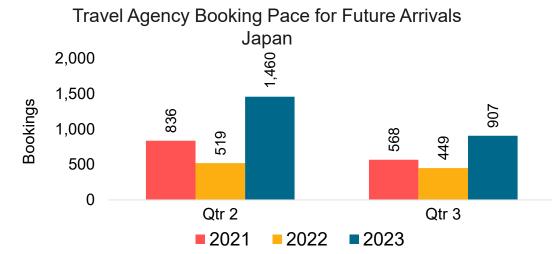

#### Travel Agency Booking Pace for Future Arrivals, by Month

#### Travel Agency Booking Pace for Future Arrivals, by Quarter