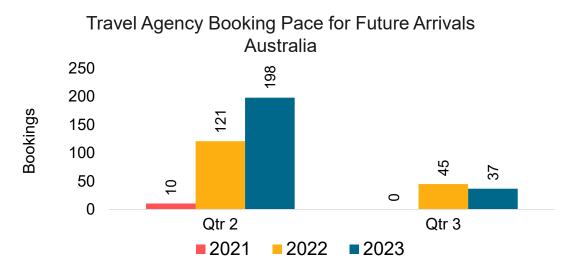

#### AUSTRALIA

Travel Agency Booking Pace for Future Arrivals, by Month

#### Travel Agency Booking Pace for Future Arrivals, by Quarter