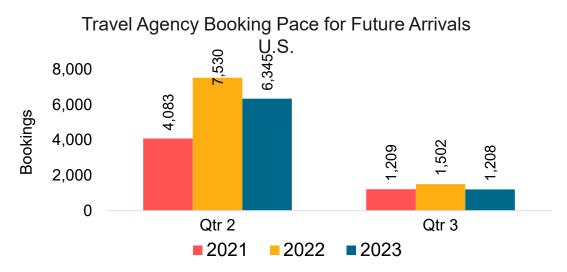

e Arrivals Korea

Bookings



# Maui by Month 2022 (cont.)



Source: Global Agency Pro as of 12/02/22

#### Maui by Quarter 2023









### Maui by Quarter 2023 (cont.)



Source: Global Agency Pro as of 12/02/22

# Moloka'i by Month 2022



## Moloka'i by Month 2022 (cont.)



Bookings

Source: Global Agency Pro as of 12/02/22

## Moloka'i by Quarter 2023



#### Moloka'i by Quarter 2023 (cont.)



Source: Global Agency Pro as of 12/02/22

### Lāna'i by Month 2022



## Lāna'i by Month 2022 (cont.)



Source: Global Agency Pro as of 12/02/22

#### Lāna'i by Quarter 2023



#### Lāna'i by Quarter 2023 (cont.)



Source: Global Agency Pro as of 12/02/22

# Kaua'i by Month 2022









# Kaua'i by Month 2022 (cont.)



Source: Global Agency Pro as of 12/02/22

## Kaua'i by Quarter 2023







Travel Agency Booking Pace for Future Arrivals Korea



Bookings

## Kaua'i by Quarter 2023 (cont.)



Source: Global Agency Pro as of 12/02/22

# Hawai'i Island by Month 2022









## Hawai'i Island by Month 2022 (cont.)



Source: Global Agency Pro as of 12/02/22

# Hawai'i Island by Quarter 2023









## Hawai'i Island by Quarter 2023 (cont.)



Source: Global Agency Pro as of 12/02/22