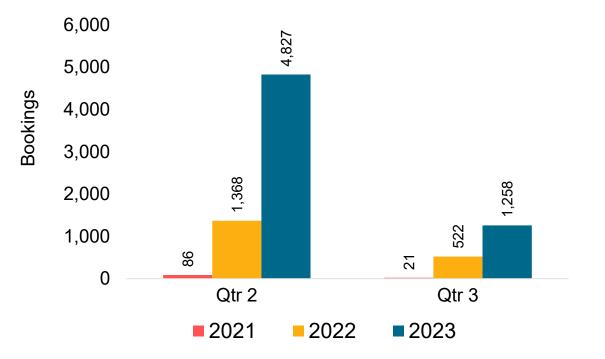

#### Travel Agency Booking Pace for Future Arrivals, by Quarter

## O'ahu by Quarter 2023

## O'ahu by Quarter 2023 (cont.)

Source: Global Agency Pro as of 12/02/22