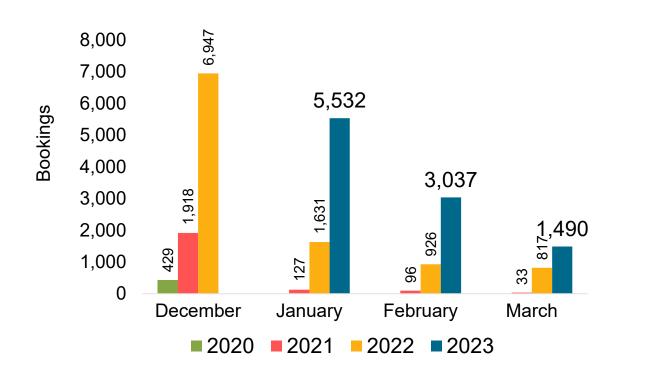

country which contains the airport at which the ticket started.

#### Travel Agency

- Travel Agency associated with the ticket is doing business (DBA).





US

#### Travel Agency Booking Pace for Future Arrivals, by Month



#### Travel Agency Booking Pace for Future Arrivals, by Quarter



Source: Global Agency Pro as of 12/10/22



#### Travel Agency Booking Pace for Future Arrivals, by Month



#### Travel Agency Booking Pace for Future Arrivals, by Quarter



#### CANADA

#### Travel Agency Booking Pace for Future Arrivals, by Month

#### Travel Agency Booking Pace for Future Arrivals, by Quarter





Source: Global Agency Pro as of 12/10/22

### **KOREA**

#### Travel Agency Booking Pace for Future Arrivals, by Month

#### Travel Agency Booking Pace for Future Arrivals, by Quarter





### AUSTRALIA

Travel Agency Booking Pace for Future Arrivals, by Month

#### Travel Agency Booking Pace for Future Arrivals, by Quarter





Source: Global Agency Pro as of 12/10/22

# O'ahu by Month 2022





Travel Agency Booking Pace for Future Arrivals

Japan

,342

12,000

10,000

8,000



# O'ahu by Month 2022 (cont.)



Source: Global Agency Pro as of 12/10/22

# O'ahu by Quarter 2023









# O'ahu by Quarter 2023 (cont.)



Source: Global Agency Pro as of 12/10/22

# Maui by Month 2022







Travel Agency Booking Pace for Future Arrivals Korea

Bookings



# Maui by Month 2022 (cont.)



Source: Global Agency Pro as of 12/10/22

### Maui by Quarter 2023









## Maui by Quarter 2023 (cont.)



Source: Global Agency Pro as of 12/10/22

# Moloka'i by Month 2022



# Molok