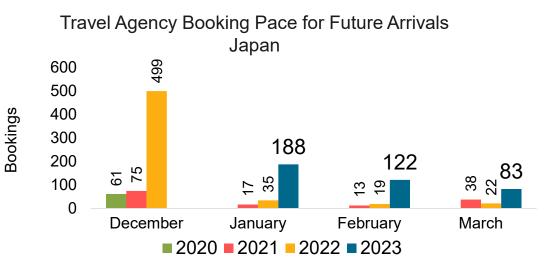

#### Travel Agency Booking Pace for Future Arrivals, by Month

#### Travel Agency Booking Pace for Future Arrivals, by Quarter