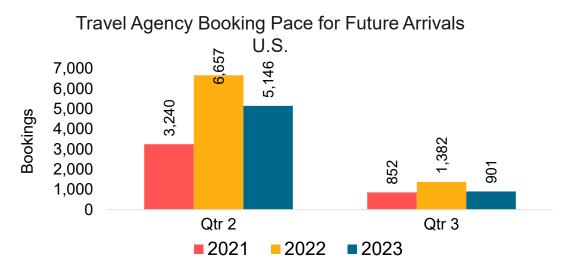

#### Travel Agency Booking Pace for Future Arrivals, by Month

#### Travel Agency Booking Pace for Future Arrivals, by Quarter

Source: Global Agency Pro as of 12/10/22