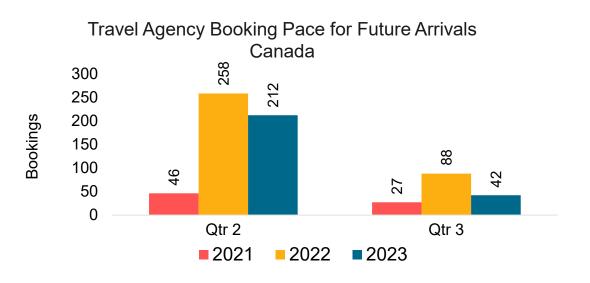

#### CANADA

#### Travel Agency Booking Pace for Future Arrivals, by Month

#### Travel Agency Booking Pace for Future Arrivals, by Quarter

Source: Global Agency Pro as of 12/10/22