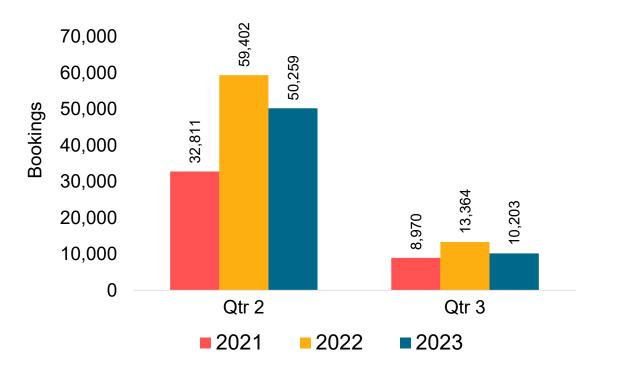

#### Travel Agency Booking Pace for Future Arrivals, by Quarter

Source: Global Agency Pro as of 12/10/22

#### Travel Agency Booking Pace for Future Arrivals, by Quarter