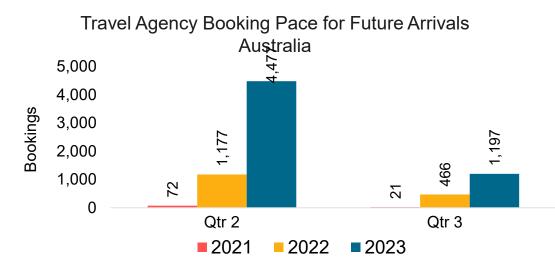

### AUSTRALIA

Travel Agency Booking Pace for Future Arrivals, by Month

#### Travel Agency Booking Pace for Future Arrivals, by Quarter

Source: Global Agency Pro as of 12/10/22