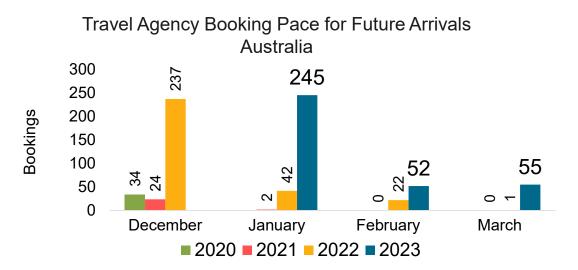

(cont.)



Source: Global Agency Pro as of 12/10/22

## Lāna'i by Month 2022



# Lāna'i by Month 2022 (cont.)



Source: Global Agency Pro as of 12/10/22

### Lāna'i by Quarter 2023



### Lāna'i by Quarter 2023 (cont.)



Source: Global Agency Pro as of 12/10/22

# Kaua'i by Month 2022





**Travel Agency Booking Pace for Future Arrivals** Japan 57 60 50 40 30 22 22 20 10 3  $\infty$ 0 December January February March ■ 2020 ■ 2021 ■ 2022 ■ 2023

Bookings



# Kaua'i by Month 2022 (cont.)



Source: Global Agency Pro as of 12/10/22

# Kaua'i by Quarter 2023









Travel Agency Booking Pace for Future Arrivals Korea



Bookings

# Kaua'i by Quarter 2023 (cont.)



Source: Global Agency Pro as of 12/10/22

# Hawai'i Island by Month 2022









# Hawai'i Island by Month 2022 (cont.)



Source: Global Agency Pro as of 12/10/22

# Hawai'i Island by Quarter 2023









# Hawai'i Island by Quarter 2023 (cont.)



Source: Global Agency Pro as of 12/10/22