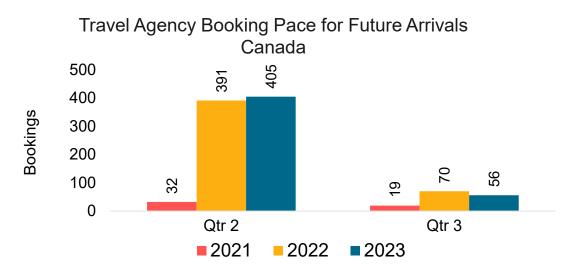

# Lāna'i by Month 2022 (cont.)



Source: Global Agency Pro as of 12/10/22

### Lāna'i by Quarter 2023



### Lāna'i by Quarter 2023 (cont.)



Source: Global Agency Pro as of 12/10/22

# Kaua'i by Month 2022





**Travel Agency Booking Pace for Future Arrivals** Japan 57 60 50 40 30 22 22 20 10 3  $\infty$ 0 December January February March ■ 2020 ■ 2021 ■ 2022 ■ 2023

Bookings



# Kaua'i by Month 2022 (cont.)



Source: Global Agency Pro as of 12/10/22

# Kaua'i by Quarter 2023









Travel Agency Booking Pace for Future Arrivals Korea



Bookings

# Kaua'i by Quarter 2023 (cont.)



Source: Global Agency Pro as of 12/10/22

# Hawai'i Island by Month 2022









# Hawai'i Island by Month 2022 (cont.)



Source: Global Agency Pro as of 12/10/22

# Hawai'i Island by Quarter 2023









# Hawai'i Island by Quarter 2023 (cont.)



Source: Global Agency Pro as of 12/10/22