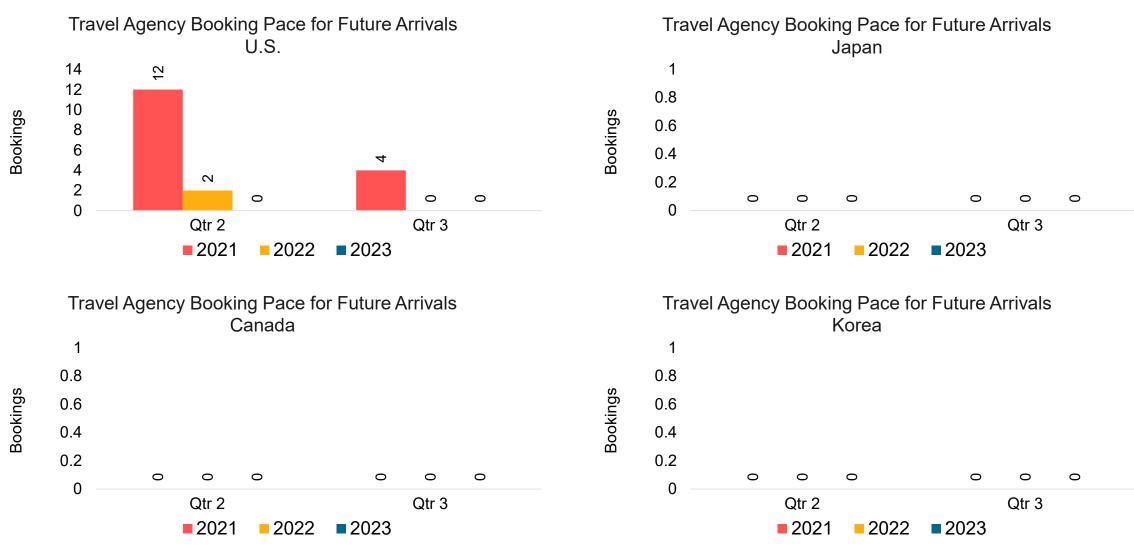

#### Travel Agency Booking Pace for Future Arrivals, by Month

#### Travel Agency Booking Pace for Future Arrivals, by Quarter