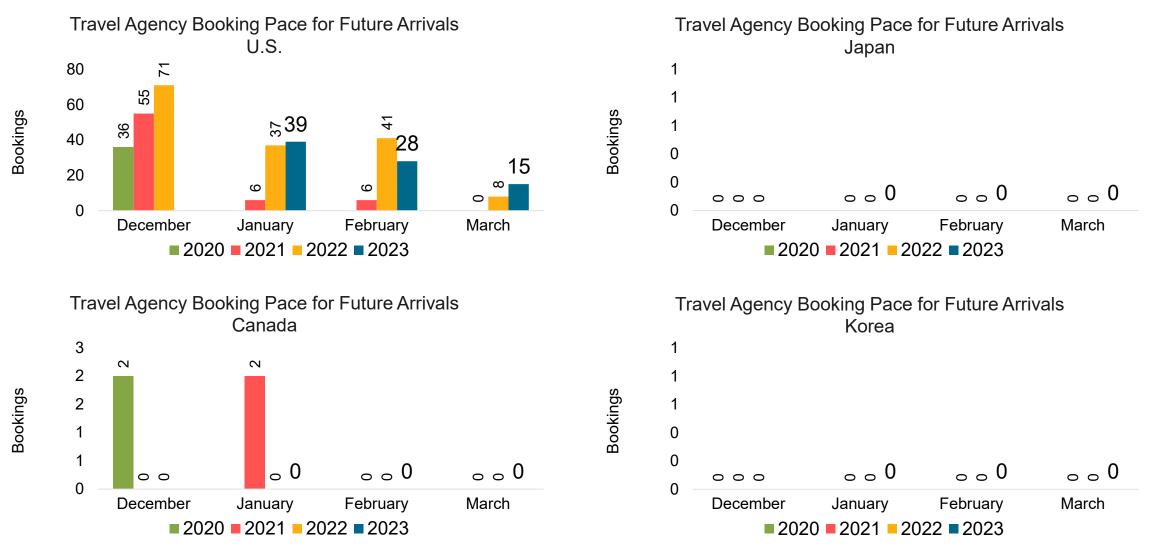

Quarter





### AUSTRALIA

Travel Agency Booking Pace for Future Arrivals, by Month

#### Travel Agency Booking Pace for Future Arrivals, by Quarter





Source: Global Agency Pro as of 12/10/22

# O'ahu by Month 2022





Travel Agency Booking Pace for Future Arrivals

Japan

,342

12,000

10,000

8,000



# O'ahu by Month 2022 (cont.)



Source: Global Agency Pro as of 12/10/22

# O'ahu by Quarter 2023









# O'ahu by Quarter 2023 (cont.)



Source: Global Agency Pro as of 12/10/22

# Maui by Month 2022







Travel Agency Booking Pace for Future Arrivals Korea

Bookings



# Maui by Month 2022 (cont.)



Source: Global Agency Pro as of 12/10/22

### Maui by Quarter 2023









## Maui by Quarter 2023 (cont.)



Source: Global Agency Pro as of 12/10/22

# Moloka'i by Month 2022



# Moloka'i by Month 2022 (cont.)



Bookings

Source: Global Agency Pro as of 12/10/22

# Moloka'i by Quarter 2023



### Moloka'i by Quarter 2023 (cont.)



Source: Global Agency Pro as of 12/10/22

## Lāna'i by Month 2022



# Lāna'i by Month 2022 (cont.)



Source: Global Agency Pro as of 12/10/22

### Lāna'i by Quarter 2023



### Lāna'i by Quarter 2023 (cont.)



Source: Global Agency Pro as of 12/10/22

# Kaua'i by Month 2022





**Travel Agency Booking Pace for Future Arrivals** Japan 57 60 50 40 30 22 22 20 10 3  $\infty$ 0 December January February March ■ 2020 ■ 2021 ■ 2022 ■ 2023

Bookings



# Kaua'i by Month 2022 (cont.)



Source: Global Agency Pro as of 12/10/22

# Kaua'i by Quarter 2023









Travel Agency Booking Pace for Future Arrivals Korea



Bookings

# Kaua'i b