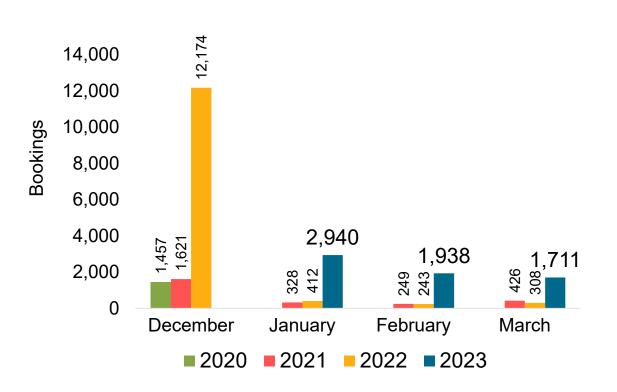

# O'ahu by Month 2022

Travel Agency Booking Pace for Future Arrivals

Japan

,342

12,000

10,000

8,000

# O'ahu by Month 2022 (cont.)

Source: Global Agency Pro as of 12/10/22

# Maui by Month 2022

Travel Agency Booking Pace for Future Arrivals Korea

Bookings

# Moloka'i by Month 2022

## Lāna'i by Month 2022

# Kaua'i by Month 2022

**Travel Agency Booking Pace for Future Arrivals** Japan 57 60 50 40 30 22 22 20 10 3  $\infty$ 0 December January February March ■ 2020 ■ 2021 ■ 2022 ■ 2023

Bookings

# Hawai'i Island by Month 2022