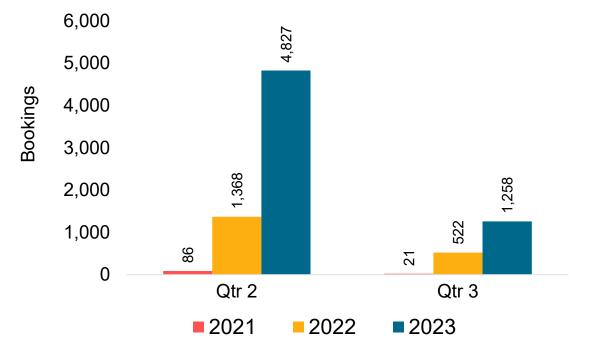

#### Travel Agency Booking Pace for Future Arrivals, by Quarter

Source: Global Agency Pro as of 12/10/22