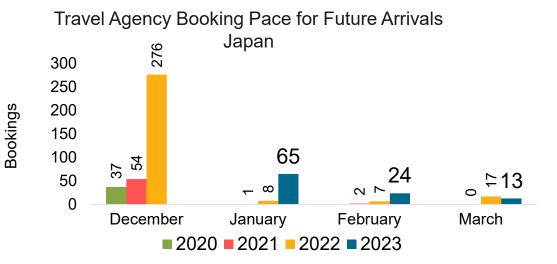

ce for Future Arrivals, by Month

#### Travel Agency Booking Pace for Future Arrivals, by Quarter





Source: Global Agency Pro as of 12/10/22

### **KOREA**

#### Travel Agency Booking Pace for Future Arrivals, by Month

#### Travel Agency Booking Pace for Future Arrivals, by Quarter





### AUSTRALIA

Travel Agency Booking Pace for Future Arrivals, by Month

#### Travel Agency Booking Pace for Future Arrivals, by Quarter





Source: Global Agency Pro as of 12/10/22

# O'ahu by Month 2022





Travel Agency Booking Pace for Future Arrivals

Japan

,342

12,000

10,000

8,000



# O'ahu by Month 2022 (cont.)



Source: Global Agency Pro as of 12/10/22

# O'ahu by Quarter 2023









# O'ahu by Quarter 2023 (cont.)



Source: Global Agency Pro as of 12/10/22

# Maui by Month 2022







Travel Agency Booking Pace for Future Arrivals Korea

Bookings



# Maui by Month 2022 (cont.)



Source: Global Agency Pro as of 12/10/22

### Maui by Quarter 2023









## Maui by Quarter 2023 (cont.)



Source: Global Agency Pro as of 12/10/22

# Moloka'i by Month 2022



# Moloka'i by Month 2022 (cont.)



Bookings

Source: Global Agency Pro as of 12/10/22

# Moloka'i by Quarter 2023



### Moloka'i by Quarter 2023 (cont.)



Source: Global Agency Pro as of 12/10/22

## Lāna'i by Month 2022



# Lāna'i by Month 2022 (cont.)



Source: Global Agency Pro as of 12/10/22

### Lāna'i by Quarter 2023



### Lāna'i by Quarter 2023 (cont.)



Source: Global Agency Pro as of 12/10/22

# Kaua'i by Month 2022





**Travel Agency Booking Pace for Future Arrivals** Japan 57 60 50 40 30 22 22