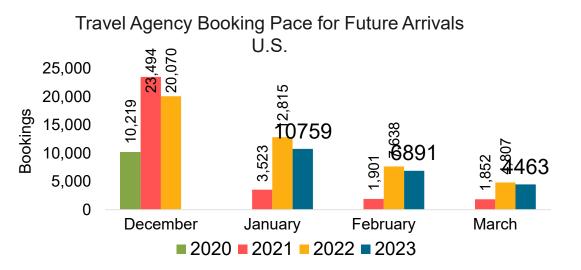

#### Travel Agency Booking Pace for Future Arrivals, by Month

#### Travel Agency Booking Pace for Future Arrivals, by Quarter

Source: Global Agency Pro as of 12/10/22