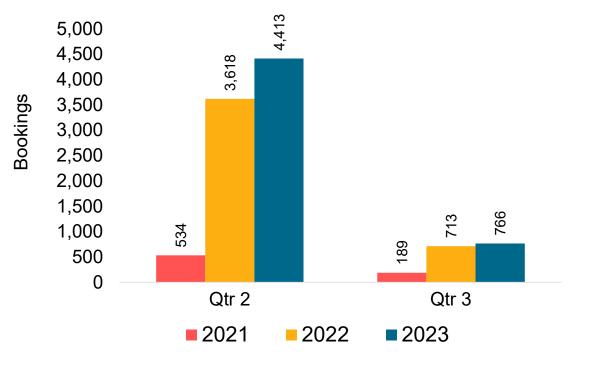

#### Travel Agency Booking Pace for Future Arrivals, by Quarter

Source: Global Agency Pro as of 12/10/22

#### Travel Agency Booking Pace for Future Arrivals, by Quarter