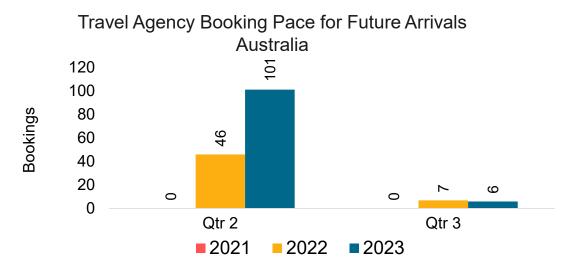

### AUSTRALIA

Travel Agency Booking Pace for Future Arrivals, by Month

#### Travel Agency Booking Pace for Future Arrivals, by Quarter

Source: Global Agency Pro as of 12/10/22