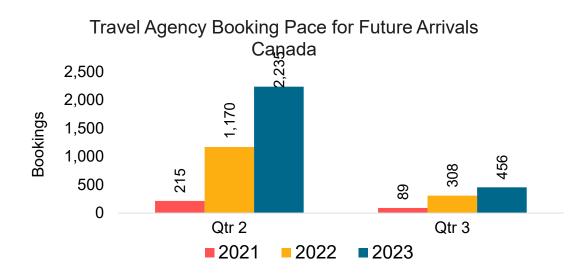

#### Travel Agency Booking Pace for Future Arrivals, by Quarter

Source: Global Agency Pro as of 12/10/22