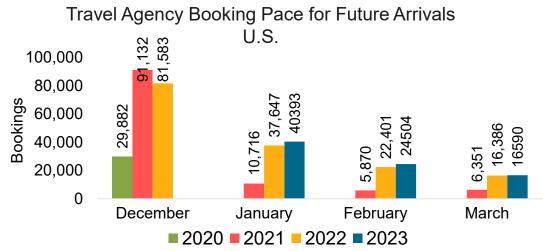

ls, by Month



#### Travel Agency Booking Pace for Future Arrivals, by Quarter



Source: Global Agency Pro as of 12/10/22



#### Travel Agency Booking Pace for Future Arrivals, by Month



#### Travel Agency Booking Pace for Future Arrivals, by Quarter



#### CANADA

#### Travel Agency Booking Pace for Future Arrivals, by Month

#### Travel Agency Booking Pace for Future Arrivals, by Quarter





Source: Global Agency Pro as of 12/10/22

### **KOREA**

#### Travel Agency Booking Pace for Future Arrivals, by Month

#### Travel Agency Booking Pace for Future Arrivals, by Quarter





### AUSTRALIA

Travel Agency Booking Pace for Future Arrivals, by Month

#### Travel Agency Booking Pace for Future Arrivals, by Quarter





Source: Global Agency Pro as of 12/10/22

# O'ahu by Month 2022





Travel Agency Booking Pace for Future Arrivals

Japan

,342

12,000

10,000

8,000



# O'ahu by Month 2022 (cont.)



Source: Global Agency Pro as of 12/10/22

# O'ahu by Quarter 2023









# O'ahu by Quarter 2023 (cont.)



Source: Global Agency Pro as of 12/10/22

# Maui by Month 2022







Travel Agency Booking Pace for Future Arrivals Korea

Bookings



# Maui by Month 2022 (cont.)



Source: Global Agency Pro as of 12/10/22

### Maui by Quarter 2023









## Maui by Quarter 2023 (cont.)



Source: Global Agency Pro as of 12/10/22

# Moloka'i by Month 2022



# Moloka'i by Month 2022 (cont.)



Bookings

Source: Global Agency Pro as of 12/10/22

# Moloka'i by Quarter 2023



### Moloka'i by Quarter 2023 (cont.)



Source: Global Agency Pro as of 12/10/22

## Lāna'i by Month