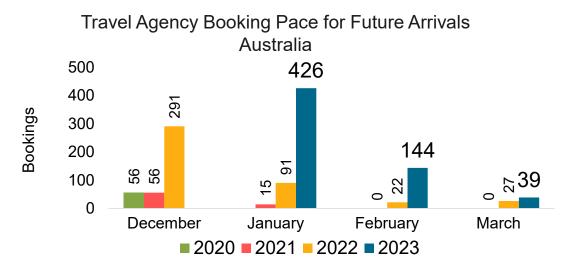

### AUSTRALIA

Travel Agency Booking Pace for Future Arrivals, by Month

#### Travel Agency Booking Pace for Future Arrivals, by Quarter

Source: Global Agency Pro as of 12/10/22