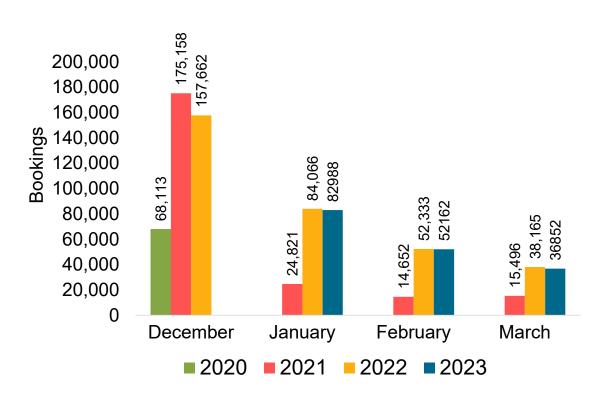

#### Travel Agency Booking Pace for Future Arrivals, by Month

### AUSTRALIA

Travel Agency Booking Pace for Future Arrivals, by Month