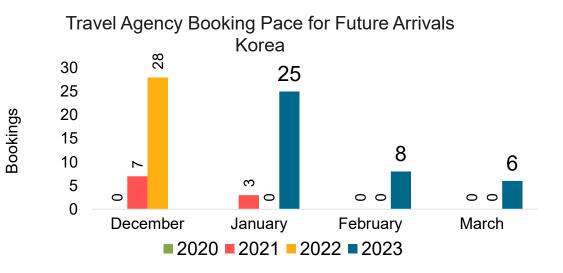

ont.)



Source: Global Agency Pro as of 12/10/22

### Maui by Quarter 2023









## Maui by Quarter 2023 (cont.)



Source: Global Agency Pro as of 12/10/22

# Moloka'i by Month 2022



# Moloka'i by Month 2022 (cont.)



Bookings

Source: Global Agency Pro as of 12/10/22

# Moloka'i by Quarter 2023



### Moloka'i by Quarter 2023 (cont.)



Source: Global Agency Pro as of 12/10/22

## Lāna'i by Month 2022



# Lāna'i by Month 2022 (cont.)



Source: Global Agency Pro as of 12/10/22

### Lāna'i by Quarter 2023



### Lāna'i by Quarter 2023 (cont.)



Source: Global Agency Pro as of 12/10/22

# Kaua'i by Month 2022





**Travel Agency Booking Pace for Future Arrivals** Japan 57 60 50 40 30 22 22 20 10 3  $\infty$ 0 December January February March ■ 2020 ■ 2021 ■ 2022 ■ 2023

Bookings



# Kaua'i by Month 2022 (cont.)



Source: Global Agency Pro as of 12/10/22

# Kaua'i by Quarter 2023









Travel Agency Booking Pace for Future Arrivals Korea



Bookings

# Kaua'i by Quarter 2023 (cont.)



Source: Global Agency Pro as of 12/10/22

# Hawai'i Island by Month 2022









# Hawai'i Island by Month 2022 (cont.)



Source: Global Agency Pro as of 12/10/22

# Hawai'i Island by Quarter 2023









# Hawai'i Island by Quarter 2023 (cont.)



Source: Global Agency Pro as of 12/10/22