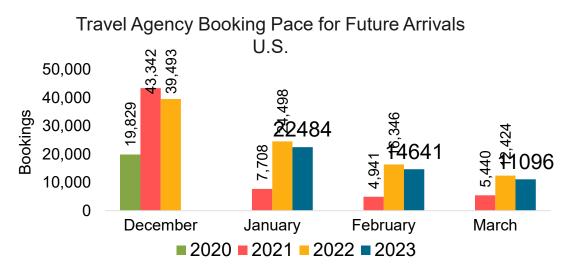

#### Travel Agency Booking Pace for Future Arrivals, by Month

#### Travel Agency Booking Pace for Future Arrivals, by Quarter

Source: Global Agency Pro as of 12/10/22