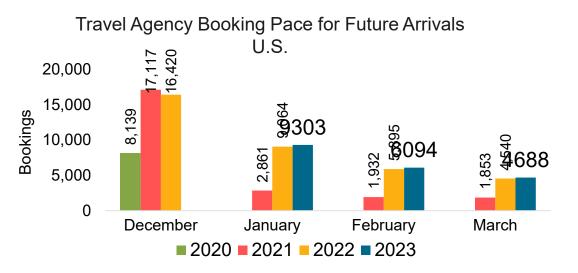

23 (cont.)



Source: Global Agency Pro as of 12/10/22

# Maui by Month 2022







Travel Agency Booking Pace for Future Arrivals Korea

Bookings



# Maui by Month 2022 (cont.)



Source: Global Agency Pro as of 12/10/22

### Maui by Quarter 2023









## Maui by Quarter 2023 (cont.)



Source: Global Agency Pro as of 12/10/22

# Moloka'i by Month 2022



# Moloka'i by Month 2022 (cont.)



Bookings

Source: Global Agency Pro as of 12/10/22

# Moloka'i by Quarter 2023



### Moloka'i by Quarter 2023 (cont.)



Source: Global Agency Pro as of 12/10/22

## Lāna'i by Month 2022



# Lāna'i by Month 2022 (cont.)



Source: Global Agency Pro as of 12/10/22

### Lāna'i by Quarter 2023



### Lāna'i by Quarter 2023 (cont.)



Source: Global Agency Pro as of 12/10/22

# Kaua'i by Month 2022





**Travel Agency Booking Pace for Future Arrivals** Japan 57 60 50 40 30 22 22 20 10 3  $\infty$ 0 December January February March ■ 2020 ■ 2021 ■ 2022 ■ 2023

Bookings



# Kaua'i by Month 2022 (cont.)



Source: Global Agency Pro as of 12/10/22

# Kaua'i by Quarter 2023









Travel Agency Booking Pace for Future Arrivals Korea



Bookings

# Kaua'i by Quarter 2023 (cont.)



Source: Global Agency Pro as of 12/10/22

# Hawai'i Island by Month 2022









# Hawai'i Island by Month 2022 (cont.)



Source: Global Agency Pro as of 12/10/22

# Hawai'i Island by Quarter 2023









# Hawai'i Island by Quarter 2023 (cont.)



Source: Global Agency Pro as of 12/10/22