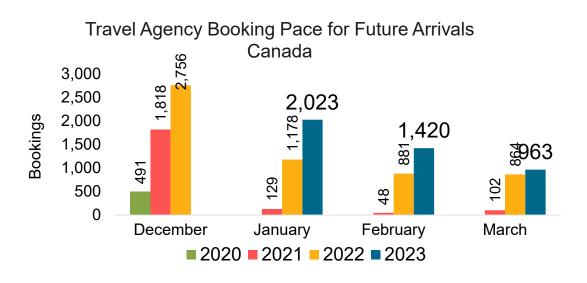

#### CANADA

#### Travel Agency Booking Pace for Future Arrivals, by Month

#### Travel Agency Booking Pace for Future Arrivals, by Quarter

Source: Global Agency Pro as of 12/10/22