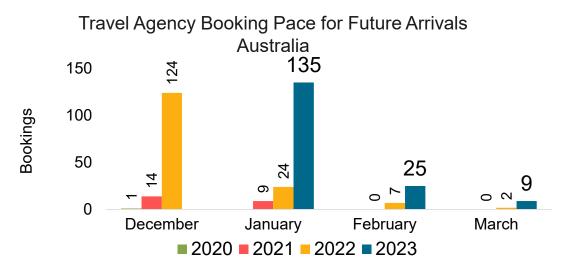

as of 12/10/22

### Maui by Quarter 2023









## Maui by Quarter 2023 (cont.)



Source: Global Agency Pro as of 12/10/22

# Moloka'i by Month 2022



# Moloka'i by Month 2022 (cont.)



Bookings

Source: Global Agency Pro as of 12/10/22

# Moloka'i by Quarter 2023



### Moloka'i by Quarter 2023 (cont.)



Source: Global Agency Pro as of 12/10/22

## Lāna'i by Month 2022



# Lāna'i by Month 2022 (cont.)



Source: Global Agency Pro as of 12/10/22

### Lāna'i by Quarter 2023



### Lāna'i by Quarter 2023 (cont.)



Source: Global Agency Pro as of 12/10/22

# Kaua'i by Month 2022





**Travel Agency Booking Pace for Future Arrivals** Japan 57 60 50 40 30 22 22 20 10 3  $\infty$ 0 December January February March ■ 2020 ■ 2021 ■ 2022 ■ 2023

Bookings



# Kaua'i by Month 2022 (cont.)



Source: Global Agency Pro as of 12/10/22

# Kaua'i by Quarter 2023









Travel Agency Booking Pace for Future Arrivals Korea



Bookings

# Kaua'i by Quarter 2023 (cont.)



Source: Global Agency Pro as of 12/10/22

# Hawai'i Island by Month 2022









# Hawai'i Island by Month 2022 (cont.)



Source: Global Agency Pro as of 12/10/22

# Hawai'i Island by Quarter 2023









# Hawai'i Island by Quarter 2023 (cont.)



Source: Global Agency Pro as of 12/10/22