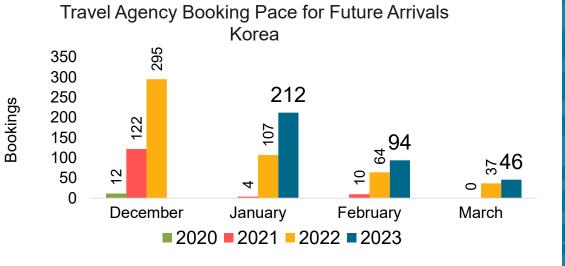

arter 2023



### Moloka'i by Quarter 2023 (cont.)



Source: Global Agency Pro as of 12/10/22

## Lāna'i by Month 2022



# Lāna'i by Month 2022 (cont.)



Source: Global Agency Pro as of 12/10/22

### Lāna'i by Quarter 2023



### Lāna'i by Quarter 2023 (cont.)



Source: Global Agency Pro as of 12/10/22

# Kaua'i by Month 2022





**Travel Agency Booking Pace for Future Arrivals** Japan 57 60 50 40 30 22 22 20 10 3  $\infty$ 0 December January February March ■ 2020 ■ 2021 ■ 2022 ■ 2023

Bookings



# Kaua'i by Month 2022 (cont.)



Source: Global Agency Pro as of 12/10/22

# Kaua'i by Quarter 2023









Travel Agency Booking Pace for Future Arrivals Korea



Bookings

# Kaua'i by Quarter 2023 (cont.)



Source: Global Agency Pro as of 12/10/22

# Hawai'i Island by Month 2022









# Hawai'i Island by Month 2022 (cont.)



Source: Global Agency Pro as of 12/10/22

# Hawai'i Island by Quarter 2023









# Hawai'i Island by Quarter 2023 (cont.)



Source: Global Agency Pro as of 12/10/22