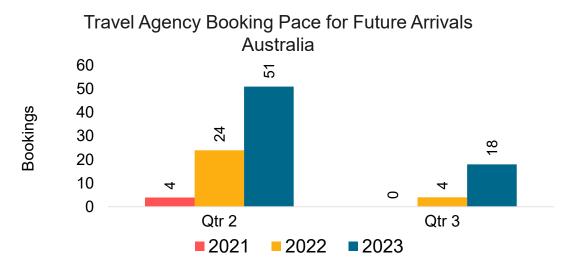

### AUSTRALIA

Travel Agency Booking Pace for Future Arrivals, by Month

#### Travel Agency Booking Pace for Future Arrivals, by Quarter

Source: Global Agency Pro as of 12/10/22