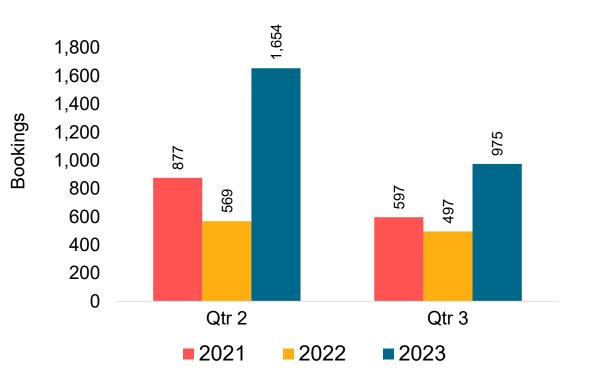

# O'ahu by Quarter 2023

# O'ahu by Quarter 2023 (cont.)

Source: Global Agency Pro as of 12/10/22

### Maui by Quarter 2023

# Moloka'i by Quarter 2023

### Lāna'i by Quarter 2023

# Kaua'i by Quarter 2023

Travel Agency Booking Pace for Future Arrivals Korea

Bookings

# Hawai'i Island by Quarter 2023