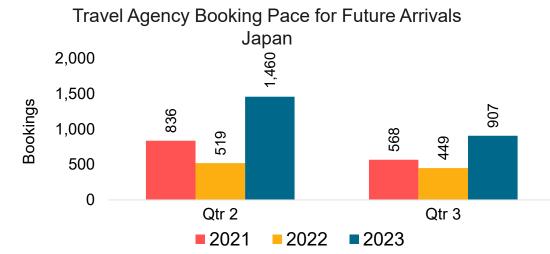

## Travel Agency Booking Pace for Future Arrivals, by Quarter



#### CANADA

#### Travel Agency Booking Pace for Future Arrivals, by Month

#### Travel Agency Booking Pace for Future Arrivals, by Quarter





Source: Global Agency Pro as of 12/10/22

### **KOREA**

#### Travel Agency Booking Pace for Future Arrivals, by Month

#### Travel Agency Booking Pace for Future Arrivals, by Quarter





### AUSTRALIA

Travel Agency Booking Pace for Future Arrivals, by Month

#### Travel Agency Booking Pace for Future Arrivals, by Quarter





Source: Global Agency Pro as of 12/10/22

# O'ahu by Month 2022





Travel Agency Booking Pace for Future Arrivals

Japan

,342

12,000

10,000

8,000



# O'ahu by Month 2022 (cont.)



Source: Global Agency Pro as of 12/10/22

# O'ahu by Quarter 2023









# O'ahu by Quarter 2023 (cont.)



Source: Global Agency Pro as of 12/10/22

# Maui by Month 2022







Travel Agency Booking Pace for Future Arrivals Korea

Bookings



# Maui by Month 2022 (cont.)



Source: Global Agency Pro as of 12/10/22

### Maui by Quarter 2023









## Maui by Quarter 2023 (cont.)



Source: Global Agency Pro as of 12/10/22

# Moloka'i by Month 2022



# Moloka'i by Month 2022 (cont.)



Bookings

Source: Global Agency Pro as of 12/10/22

# Moloka'i by Quarter 2023



### Moloka'i by Quarter 2023 (cont.)



Source: Global Agency Pro as of 12/10/22

## Lāna'i by Month 2022



# Lāna'i by Month 2022 (cont.)



Source: Global Agency Pro as of 12/10/22

### Lāna'i by Quarter 2023



### Lāna'i by Quarter 2023 (cont.)



Source: Global Agency Pro as of 12/10/22