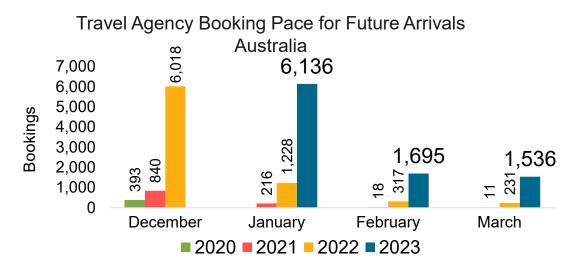

22



#### Travel Agency Booking Pace for Future Arrivals, by Month



#### Travel Agency Booking Pace for Future Arrivals, by Quarter



#### CANADA

#### Travel Agency Booking Pace for Future Arrivals, by Month

#### Travel Agency Booking Pace for Future Arrivals, by Quarter





Source: Global Agency Pro as of 12/10/22

### **KOREA**

#### Travel Agency Booking Pace for Future Arrivals, by Month

#### Travel Agency Booking Pace for Future Arrivals, by Quarter





### AUSTRALIA

Travel Agency Booking Pace for Future Arrivals, by Month

#### Travel Agency Booking Pace for Future Arrivals, by Quarter





Source: Global Agency Pro as of 12/10/22

# O'ahu by Month 2022





Travel Agency Booking Pace for Future Arrivals

Japan

,342

12,000

10,000

8,000



# O'ahu by Month 2022 (cont.)



Source: Global Agency Pro as of 12/10/22

# O'ahu by Quarter 2023









# O'ahu by Quarter 2023 (cont.)



Source: Global Agency Pro as of 12/10/22

# Maui by Month 2022







Travel Agency Booking Pace for Future Arrivals Korea

Bookings



# Maui by Month 2022 (cont.)



Source: Global Agency Pro as of 12/10/22

### Maui by Quarter 2023









## Maui by Quarter 2023 (cont.)



Source: Global Agency Pro as of 12/10/22

# Moloka'i by Month 2022



# Moloka'i by Month 2022 (cont.)



Bookings

Source: Global Agency Pro as of 12/10/22

# Moloka'i by Quarter 2023



### Moloka'i by Quarter 2023 (cont.)



Source: Global Agency Pro as of 12/10/22

## Lāna'i by Month 2022



# Lāna'i by Month 2022 (cont.)



Source: Global Agency Pro as of 12/10/22

### Lāna'i by Quarter 2023



### Lā