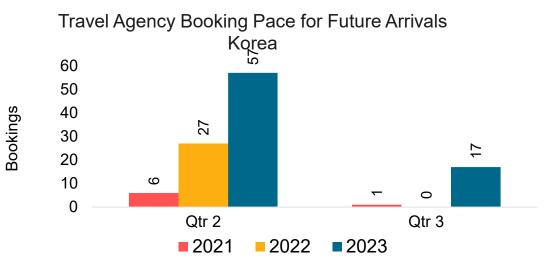

āna'i by Month 2022 (cont.)



Source: Global Agency Pro as of 12/10/22

### Lāna'i by Quarter 2023



### Lāna'i by Quarter 2023 (cont.)



Source: Global Agency Pro as of 12/10/22

# Kaua'i by Month 2022





**Travel Agency Booking Pace for Future Arrivals** Japan 57 60 50 40 30 22 22 20 10 3  $\infty$ 0 December January February March ■ 2020 ■ 2021 ■ 2022 ■ 2023

Bookings



# Kaua'i by Month 2022 (cont.)



Source: Global Agency Pro as of 12/10/22

# Kaua'i by Quarter 2023









Travel Agency Booking Pace for Future Arrivals Korea



Bookings

# Kaua'i by Quarter 2023 (cont.)



Source: Global Agency Pro as of 12/10/22

# Hawai'i Island by Month 2022









# Hawai'i Island by Month 2022 (cont.)



Source: Global Agency Pro as of 12/10/22

# Hawai'i Island by Quarter 2023









# Hawai'i Island by Quarter 2023 (cont.)



Source: Global Agency Pro as of 12/10/22