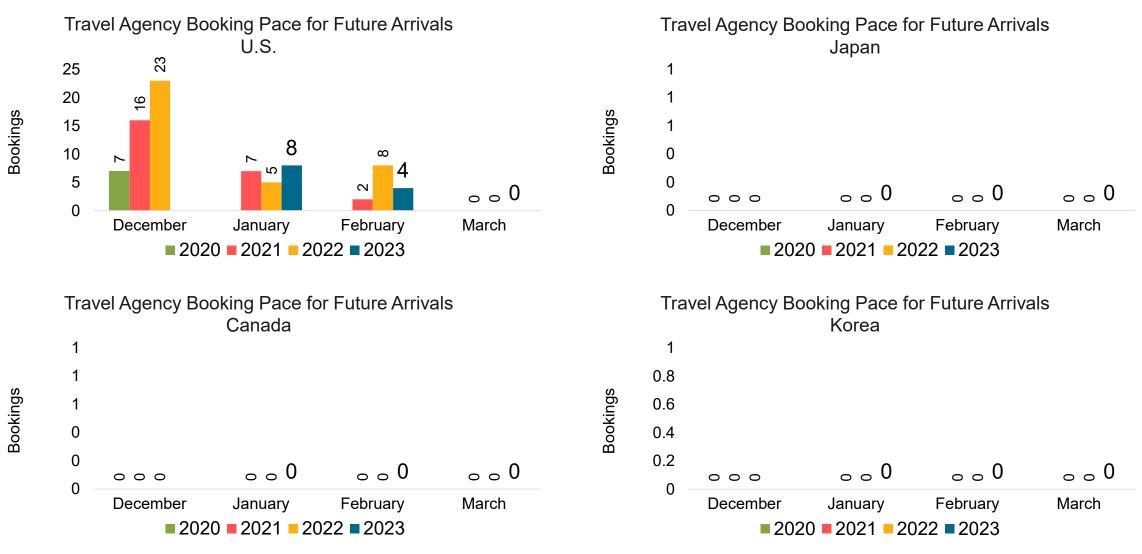

#### Travel Agency Booking Pace for Future Arrivals, by Month

#### Travel Agency Booking Pace for Future Arrivals, by Quarter

Source: Global Agency Pro as of 12/10/22