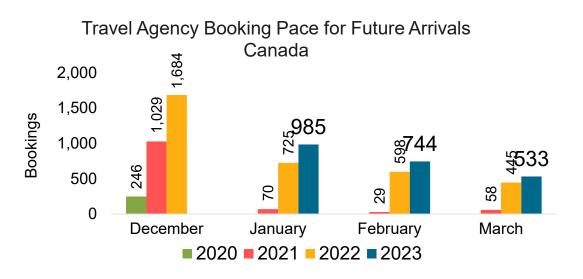

(cont.)



Source: Global Agency Pro as of 12/10/22

# Maui by Month 2022







Travel Agency Booking Pace for Future Arrivals Korea

Bookings



# Maui by Month 2022 (cont.)



Source: Global Agency Pro as of 12/10/22

### Maui by Quarter 2023









## Maui by Quarter 2023 (cont.)



Source: Global Agency Pro as of 12/10/22

# Moloka'i by Month 2022



# Moloka'i by Month 2022 (cont.)



Bookings

Source: Global Agency Pro as of 12/10/22

# Moloka'i by Quarter 2023



### Moloka'i by Quarter 2023 (cont.)



Source: Global Agency Pro as of 12/10/22

## Lāna'i by Month 2022



# Lāna'i by Month 2022 (cont.)



Source: Global Agency Pro as of 12/10/22

### Lāna'i by Quarter 2023



### Lāna'i by Quarter 2023 (cont.)



Source: Global Agency Pro as of 12/10/22

# Kaua'i by Month 2022





**Travel Agency Booking Pace for Future Arrivals** Japan 57 60 50 40 30 22 22 20 10 3  $\infty$ 0 December January February March ■ 2020 ■ 2021 ■ 2022 ■ 2023

Bookings



# Kaua'i by Month 2022 (cont.)



Source: Global Agency Pro as of 12/10/22

# Kaua'i by Quarter 2023









Travel Agency Booking Pace for Future Arrivals Korea



Bookings

# Kaua'i by Quarter 2023 (cont.)



Source: Global Agency Pro as of 12/10/22

# Hawai'i Island by Month 2022









# Hawai'i Island by Month 2022 (cont.)



Source: Global Agency Pro as of 12/10/22

# Hawai'i Island by Quarter 2023









# Hawai'i Island by Quarter 2023 (cont.)



Source: Global Agency Pro as of 12/10/22