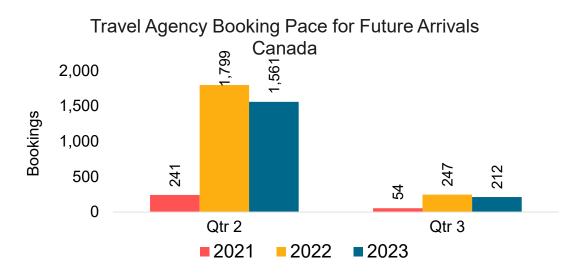

#### CANADA

#### Travel Agency Booking Pace for Future Arrivals, by Quarter

Source: Global Agency Pro as of 12/10/22