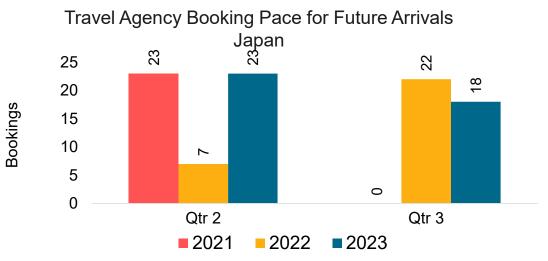

#### Travel Agency Booking Pace for Future Arrivals, by Month

#### Travel Agency Booking Pace for Future Arrivals, by Quarter