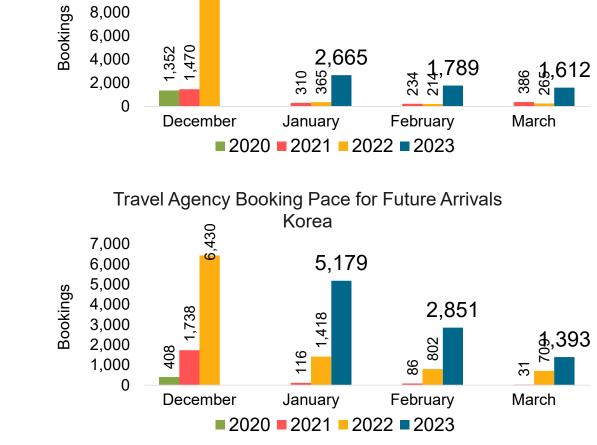

, by Month



#### Travel Agency Booking Pace for Future Arrivals, by Quarter



Source: Global Agency Pro as of 12/10/22



#### Travel Agency Booking Pace for Future Arrivals, by Month



#### Travel Agency Booking Pace for Future Arrivals, by Quarter



#### CANADA

#### Travel Agency Booking Pace for Future Arrivals, by Month

#### Travel Agency Booking Pace for Future Arrivals, by Quarter





Source: Global Agency Pro as of 12/10/22

### **KOREA**

#### Travel Agency Booking Pace for Future Arrivals, by Month

#### Travel Agency Booking Pace for Future Arrivals, by Quarter





### AUSTRALIA

Travel Agency Booking Pace for Future Arrivals, by Month

#### Travel Agency Booking Pace for Future Arrivals, by Quarter





Source: Global Agency Pro as of 12/10/22

# O'ahu by Month 2022





Travel Agency Booking Pace for Future Arrivals

Japan

,342

12,000

10,000

8,000



# O'ahu by Month 2022 (cont.)



Source: Global Agency Pro as of 12/10/22

# O'ahu by Quarter 2023









# O'ahu by Quarter 2023 (cont.)



Source: Global Agency Pro as of 12/10/22

# Maui by Month 2022







Travel Agency Booking Pace for Future Arrivals Korea

Bookings



# Maui by Month 2022 (cont.)



Source: Global Agency Pro as of 12/10/22

### Maui by Quarter 2023









## Maui by Quarter 2023 (cont.)



Source: Global Agency Pro as of 12/10/22

# Moloka'i by Month 2022



# Moloka'i by Month 2022 (cont.)



Bookings

Source: Global Agency Pro as of 12/10/22

# Moloka'i by Quarter 2023



### Moloka'i by Quarter 2023 (cont.)



Source: Global Agency Pro as of 12/10/22

## Lāna'i by Month 2