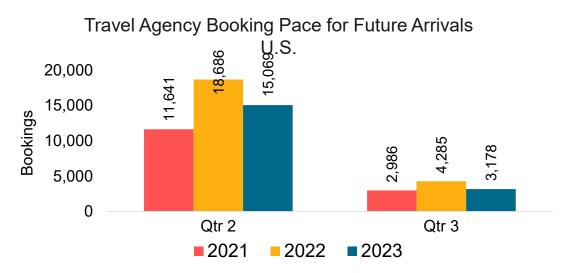

#### Travel Agency

- Travel Agency associated with the ticket is doing business (DBA).

US

#### Travel Agency Booking Pace for Future Arrivals, by Quarter

Source: Global Agency Pro as of 12/10/22