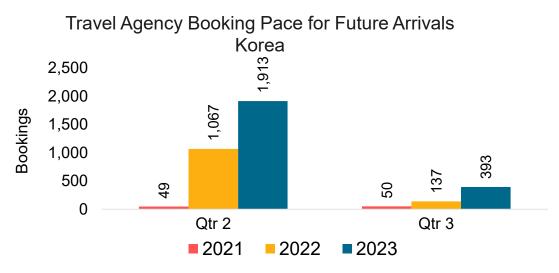

Travel Agency Booking Pace for Future Arrivals, by Quarter



#### CANADA

#### Travel Agency Booking Pace for Future Arrivals, by Month

#### Travel Agency Booking Pace for Future Arrivals, by Quarter





Source: Global Agency Pro as of 12/10/22

### **KOREA**

#### Travel Agency Booking Pace for Future Arrivals, by Month

#### Travel Agency Booking Pace for Future Arrivals, by Quarter





### AUSTRALIA

Travel Agency Booking Pace for Future Arrivals, by Month

#### Travel Agency Booking Pace for Future Arrivals, by Quarter





Source: Global Agency Pro as of 12/10/22

# O'ahu by Month 2022





Travel Agency Booking Pace for Future Arrivals

Japan

,342

12,000

10,000

8,000



# O'ahu by Month 2022 (cont.)



Source: Global Agency Pro as of 12/10/22

# O'ahu by Quarter 2023









# O'ahu by Quarter 2023 (cont.)



Source: Global Agency Pro as of 12/10/22

# Maui by Month 2022







Travel Agency Booking Pace for Future Arrivals Korea

Bookings



# Maui by Month 2022 (cont.)



Source: Global Agency Pro as of 12/10/22

### Maui by Quarter 2023









## Maui by Quarter 2023 (cont.)



Source: Global Agency Pro as of 12/10/22

# Moloka'i by Month 2022



# Moloka'i by Month 2022 (cont.)



Bookings

Source: Global Agency Pro as of 12/10/22

# Moloka'i by Quarter 2023



### Moloka'i by Quarter 2023 (cont.)



Source: Global Agency Pro as of 12/10/22

## Lāna'i by Month 2022



# Lāna'i by Month 2022 (cont.)



Source: Global Agency Pro as of 12/10/22

### Lāna'i by Quarter 2023



### Lāna'i by Quarter 2023 (cont.)



Source: Global Agency Pro as of 12/10/22

#