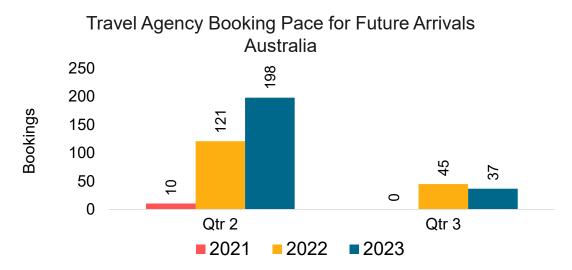

### AUSTRALIA

Travel Agency Booking Pace for Future Arrivals, by Month

#### Travel Agency Booking Pace for Future Arrivals, by Quarter

Source: Global Agency Pro as of 12/10/22