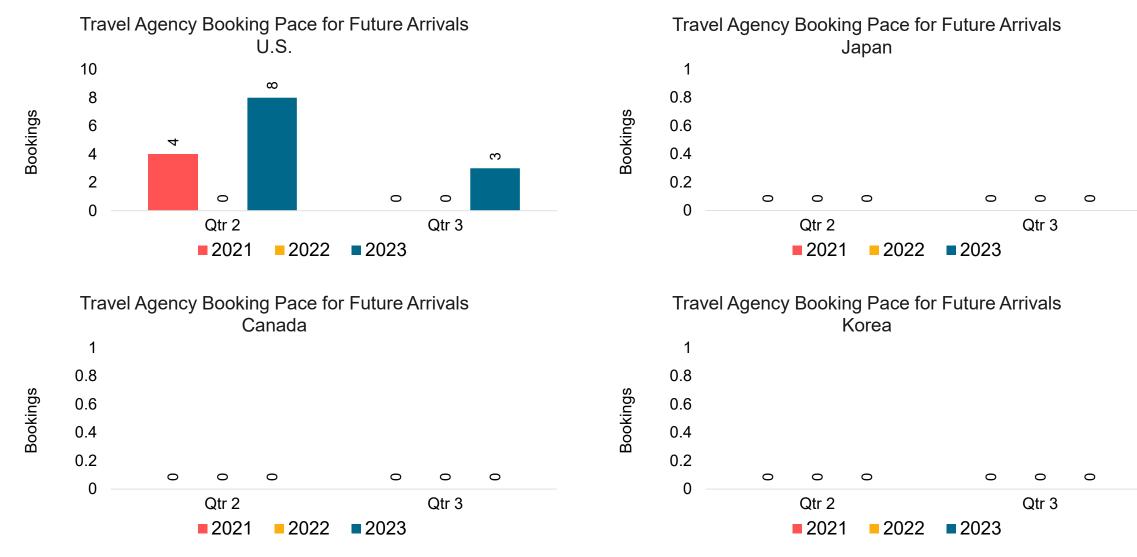

#### Travel Agency Booking Pace for Future Arrivals, by Quarter

Source: Global Agency Pro as of 12/10/22

#### Travel Agency Booking Pace for Future Arrivals, by Quarter