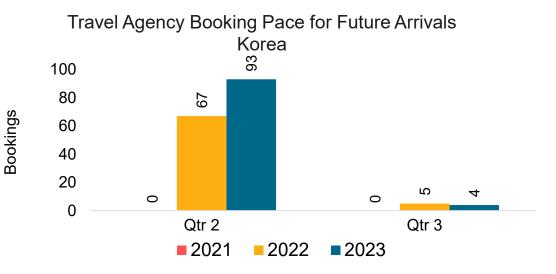

### **KOREA**

#### Travel Agency Booking Pace for Future Arrivals, by Month

#### Travel Agency Booking Pace for Future Arrivals, by Quarter