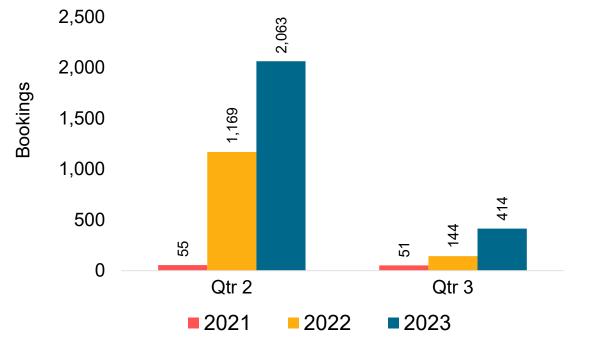

#### Travel Agency Booking Pace for Future Arrivals, by Quarter

Source: Global Agency Pro as of 12/10/22

#### Travel Agency Booking Pace for Future Arrivals, by Quarter