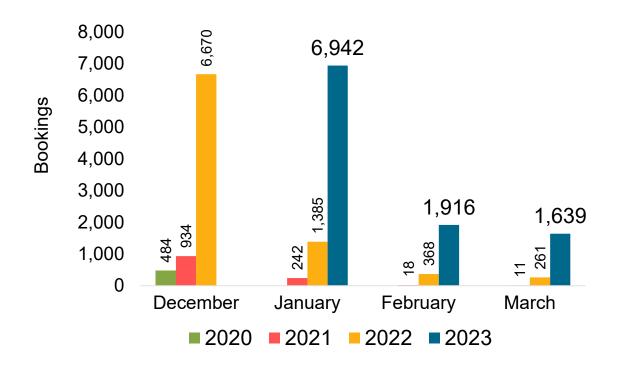

ess (DBA).





US

#### Travel Agency Booking Pace for Future Arrivals, by Month



#### Travel Agency Booking Pace for Future Arrivals, by Quarter



Source: Global Agency Pro as of 12/10/22



#### Travel Agency Booking Pace for Future Arrivals, by Month



#### Travel Agency Booking Pace for Future Arrivals, by Quarter



#### CANADA

#### Travel Agency Booking Pace for Future Arrivals, by Month

#### Travel Agency Booking Pace for Future Arrivals, by Quarter





Source: Global Agency Pro as of 12/10/22

### **KOREA**

#### Travel Agency Booking Pace for Future Arrivals, by Month

#### Travel Agency Booking Pace for Future Arrivals, by Quarter





### AUSTRALIA

Travel Agency Booking Pace for Future Arrivals, by Month

#### Travel Agency Booking Pace for Future Arrivals, by Quarter





Source: Global Agency Pro as of 12/10/22

# O'ahu by Month 2022





Travel Agency Booking Pace for Future Arrivals

Japan

,342

12,000

10,000

8,000



# O'ahu by Month 2022 (cont.)



Source: Global Agency Pro as of 12/10/22

# O'ahu by Quarter 2023









# O'ahu by Quarter 2023 (cont.)



Source: Global Agency Pro as of 12/10/22

# Maui by Month 2022







Travel Agency Booking Pace for Future Arrivals Korea

Bookings



# Maui by Month 2022 (cont.)



Source: Global Agency Pro as of 12/10/22

### Maui by Quarter 2023









## Maui by Quarter 2023 (cont.)



Source: Global Agency Pro as of 12/10/22

# Moloka'i by Month 2022



# Moloka'i by Month 2022 (cont.)



Bookings

Source: Global Agency Pro as of 12/10/22

# Moloka'i by Quarter 2023



### Moloka'i by Quarter 2023 (c