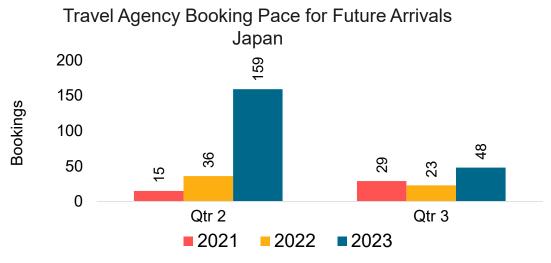

#### Travel Agency Booking Pace for Future Arrivals, by Quarter

#### Travel Agency Booking Pace for Future Arrivals, by Quarter

Source: Global Agency Pro as of 12/10/22