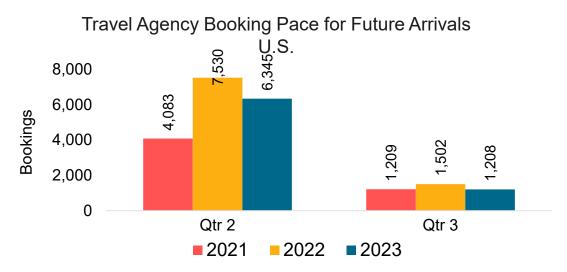

#### Travel Agency Booking Pace for Future Arrivals, by Month

#### Travel Agency Booking Pace for Future Arrivals, by Quarter

Source: Global Agency Pro as of 12/10/22