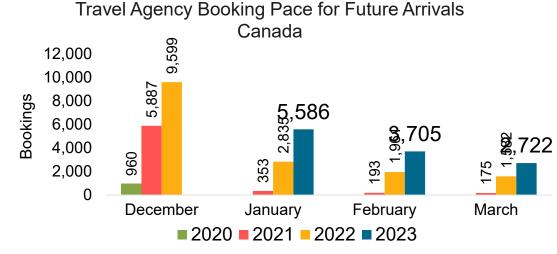

e: Global Agency Pro as of 12/10/22



#### Travel Agency Booking Pace for Future Arrivals, by Month



#### Travel Agency Booking Pace for Future Arrivals, by Quarter



#### CANADA

#### Travel Agency Booking Pace for Future Arrivals, by Month

#### Travel Agency Booking Pace for Future Arrivals, by Quarter





Source: Global Agency Pro as of 12/10/22

### **KOREA**

#### Travel Agency Booking Pace for Future Arrivals, by Month

#### Travel Agency Booking Pace for Future Arrivals, by Quarter





### AUSTRALIA

Travel Agency Booking Pace for Future Arrivals, by Month

#### Travel Agency Booking Pace for Future Arrivals, by Quarter





Source: Global Agency Pro as of 12/10/22

# O'ahu by Month 2022





Travel Agency Booking Pace for Future Arrivals

Japan

,342

12,000

10,000

8,000



# O'ahu by Month 2022 (cont.)



Source: Global Agency Pro as of 12/10/22

# O'ahu by Quarter 2023









# O'ahu by Quarter 2023 (cont.)



Source: Global Agency Pro as of 12/10/22

# Maui by Month 2022







Travel Agency Booking Pace for Future Arrivals Korea

Bookings



# Maui by Month 2022 (cont.)



Source: Global Agency Pro as of 12/10/22

### Maui by Quarter 2023









## Maui by Quarter 2023 (cont.)



Source: Global Agency Pro as of 12/10/22

# Moloka'i by Month 2022



# Moloka'i by Month 2022 (cont.)



Bookings

Source: Global Agency Pro as of 12/10/22

# Moloka'i by Quarter 2023



### Moloka'i by Quarter 2023 (cont.)



Source: Global Agency Pro as of 12/10/22

## Lāna'i by Month 2022



# Lāna'i by Month 2022 (cont.)



Source: Global Agency Pro as of 12/10/22

###