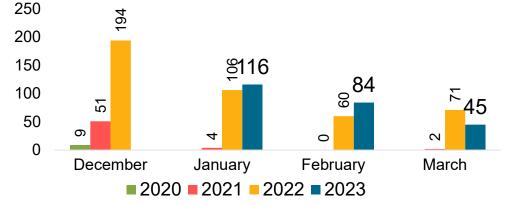

for Future Arrivals, by Quarter





Source: Global Agency Pro as of 12/10/22

### **KOREA**

#### Travel Agency Booking Pace for Future Arrivals, by Month

#### Travel Agency Booking Pace for Future Arrivals, by Quarter





### AUSTRALIA

Travel Agency Booking Pace for Future Arrivals, by Month

#### Travel Agency Booking Pace for Future Arrivals, by Quarter





Source: Global Agency Pro as of 12/10/22

# O'ahu by Month 2022





Travel Agency Booking Pace for Future Arrivals

Japan

,342

12,000

10,000

8,000



# O'ahu by Month 2022 (cont.)



Source: Global Agency Pro as of 12/10/22

# O'ahu by Quarter 2023









# O'ahu by Quarter 2023 (cont.)



Source: Global Agency Pro as of 12/10/22

# Maui by Month 2022







Travel Agency Booking Pace for Future Arrivals Korea

Bookings



# Maui by Month 2022 (cont.)



Source: Global Agency Pro as of 12/10/22

### Maui by Quarter 2023









## Maui by Quarter 2023 (cont.)



Source: Global Agency Pro as of 12/10/22

# Moloka'i by Month 2022



# Moloka'i by Month 2022 (cont.)



Bookings

Source: Global Agency Pro as of 12/10/22

# Moloka'i by Quarter 2023



### Moloka'i by Quarter 2023 (cont.)



Source: Global Agency Pro as of 12/10/22

## Lāna'i by Month 2022



# Lāna'i by Month 2022 (cont.)



Source: Global Agency Pro as of 12/10/22

### Lāna'i by Quarter 2023



### Lāna'i by Quarter 2023 (cont.)



Source: Global Agency Pro as of 12/10/22

# Kaua'i by Month 2022





**Travel Agency Booking Pace for Future Arrivals** Japan 57 60 50 40 30 22 22 20 10 3  $\infty$ 0 December January February March ■ 2020 ■ 2021