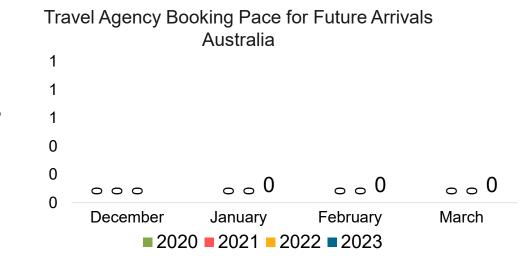

gency Booking Pace for Future Arrivals, by Month

#### Travel Agency Booking Pace for Future Arrivals, by Quarter





Source: Global Agency Pro as of 12/10/22

# O'ahu by Month 2022





Travel Agency Booking Pace for Future Arrivals

Japan

,342

12,000

10,000

8,000



# O'ahu by Month 2022 (cont.)



Source: Global Agency Pro as of 12/10/22

# O'ahu by Quarter 2023









# O'ahu by Quarter 2023 (cont.)



Source: Global Agency Pro as of 12/10/22

# Maui by Month 2022







Travel Agency Booking Pace for Future Arrivals Korea

Bookings



# Maui by Month 2022 (cont.)



Source: Global Agency Pro as of 12/10/22

### Maui by Quarter 2023









## Maui by Quarter 2023 (cont.)



Source: Global Agency Pro as of 12/10/22

# Moloka'i by Month 2022



# Moloka'i by Month 2022 (cont.)



Bookings

Source: Global Agency Pro as of 12/10/22

# Moloka'i by Quarter 2023



### Moloka'i by Quarter 2023 (cont.)



Source: Global Agency Pro as of 12/10/22

## Lāna'i by Month 2022



# Lāna'i by Month 2022 (cont.)



Source: Global Agency Pro as of 12/10/22

### Lāna'i by Quarter 2023



### Lāna'i by Quarter 2023 (cont.)



Source: Global Agency Pro as of 12/10/22

# Kaua'i by Month 2022





**Travel Agency Booking Pace for Future Arrivals** Japan 57 60 50 40 30 22 22 20 10 3  $\infty$ 0 December January February March ■ 2020 ■ 2021 ■ 2022 ■ 2023

Bookings



# Kaua'i by Month 2022 (cont.)



Source: Global Agency Pro as of 12/10/22

# Kaua'i by Quarter 2023









Travel Agency Booking Pace for Future Arrivals Korea



Bookings

# Kaua'i by Quarter 2023 (cont.)



Source: Gl