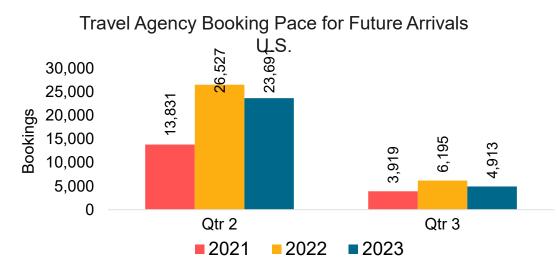

#### Travel Agency Booking Pace for Future Arrivals, by Month

#### Travel Agency Booking Pace for Future Arrivals, by Quarter

Source: Global Agency Pro as of 12/10/22