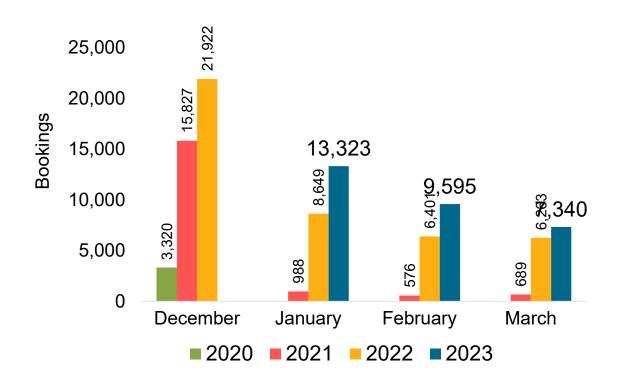

which the ticket was purchased by the passenger. Also known as the Sales Date.

#### Travel Date

- The date on which travel is expected to take place.

#### Point of Origin Country

- The country which contains the airport at which the ticket started.

#### Travel Agency

- Travel Agency associated with the ticket is doing business (DBA).





US

#### Travel Agency Booking Pace for Future Arrivals, by Month



#### Travel Agency Booking Pace for Future Arrivals, by Quarter



Source: Global Agency Pro as of 12/10/22



#### Travel Agency Booking Pace for Future Arrivals, by Month



#### Travel Agency Booking Pace for Future Arrivals, by Quarter



#### CANADA

#### Travel Agency Booking Pace for Future Arrivals, by Month

#### Travel Agency Booking Pace for Future Arrivals, by Quarter





Source: Global Agency Pro as of 12/10/22

### **KOREA**

#### Travel Agency Booking Pace for Future Arrivals, by Month

#### Travel Agency Booking Pace for Future Arrivals, by Quarter





### AUSTRALIA

Travel Agency Booking Pace for Future Arrivals, by Month

#### Travel Agency Booking Pace for Future Arrivals, by Quarter





Source: Global Agency Pro as of 12/10/22

# O'ahu by Month 2022





Travel Agency Booking Pace for Future Arrivals

Japan

,342

12,000

10,000

8,000



# O'ahu by Month 2022 (cont.)



Source: Global Agency Pro as of 12/10/22

# O'ahu by Quarter 2023









# O'ahu by Quarter 2023 (cont.)



Source: Global Agency Pro as of 12/10/22

# Maui by Month 2022







Travel Agency Booking Pace for Future Arrivals Korea

Bookings



# Maui by Month 2022 (cont.)