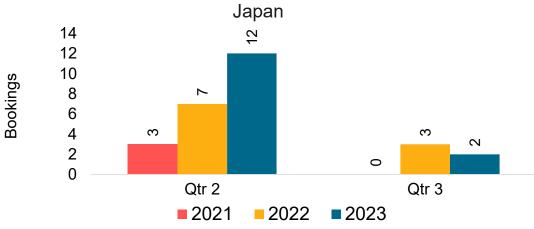

# O'ahu by Month 2022

Travel Agency Booking Pace for Future Arrivals

Japan

,342

12,000

10,000

8,000