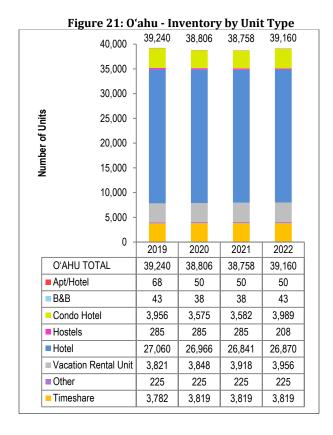

#### 0'ahu

The number of visitor units on O'ahu was 39,160 in 2022, a 1.0 percent increase compared to 2021.

- Hotels continued to dominate O'ahu's overall supply in 2022, accounting for 68.6 percent of the island's supply.
- The 453-room Halekulani hotel was reopened in October 2021 after the hotel had been closed for renovations in 2021.

Percentages reflect reporting units only.