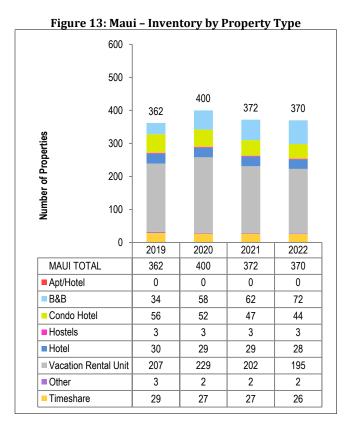

#### Maui

The overall number of lodging units on Maui totaled 21,604 units, a 0.9 percent increase compared to the previous year.

- Hotel rooms continued to account for the largest share of Maui's visitor units in 2022, with 34.1 percent of the supply. VRUs represented 31.2 percent of Maui's visitor accommodation units in 2022, a slight increase compared to previous years.
- The majority of Maui's visitor units were in the Luxury and Deluxe price classes as the bulk of Maui's visitor accommodation supply consists of high-end properties in the luxury regions of Wailea and Lahaina-Kā'anapali-Nāpili-Kapalua [Figure 14]. Luxury and Deluxe priced visitor units combined represented 83.7 percent of the supply.

Table 2: Inventory by Island and Property Type

| ISLAND   | TYPE                                | 2022 PROPERTIES | 2021 PROPERTIES | CHANGE<br>FROM 2021 |
|----------|-------------------------------------|-----------------|-----------------|---------------------|
| HAWAIʻI  | Apartment/ Hotel                    | 1               | 2               | -1                  |
| ISLAND   | Bed & Breakfast                     | 43              | 46              | -3                  |
|          | Condominium Hotel                   | 12              | 12              | 0                   |
|          | Hostel                              | 3               | 3               | 0                   |
|          | Hotel                               | 29              | 30              | -1                  |
|          | Vacation Rental Unit                | 264             | 268             | -4                  |
|          | Timeshare                           | 19              | 19              | 0                   |
|          | Other                               | 5               | 5               | 0                   |
|          | Total                               | 376             | 385             | -9                  |
| KAUAʻI   | Apartment/ Hotel                    | 0               | 0               | 0                   |
|          | Bed & Breakfast                     | 6               | 7               | -1                  |
|          | Condominium Hotel                   | 14              | 16              | -2                  |
|          | Hostel                              | 0               | 0               | 0                   |
|          | Hotel                               | 15              | 15              | 0                   |
|          | Vacation Rental Unit                | 288             | 295             | -7                  |
|          | Timeshare                           | 200             | 293             | 0                   |
|          | Other                               | 5               | 4               | 1                   |
|          | Total                               | 348             | 357             | -9                  |
| MAUI     |                                     | 0               | 0               | 0                   |
| IVIAOI   | Apartment/ Hotel<br>Bed & Breakfast | 72              | 62              | 10                  |
|          |                                     | 44              |                 | -3                  |
|          | Condominium Hotel                   |                 | 47              | _                   |
|          | Hostel                              | 3               | 3               | 0                   |
|          | Hotel                               | 28              | 29              | -1                  |
|          | Vacation Rental Unit                | 195             | 202             | -7                  |
|          | Timeshare                           | 26              | 27              | -1                  |
|          | Other                               | 2               | 2               | 0                   |
| MOLOKAII | Total                               | 370             | 372             | -2                  |
| MOLOKA'I | Apartment/ Hotel                    | 0               | 0               | 0                   |
|          | Bed & Breakfast                     | 1               | 1               | 0                   |
|          | Condominium Hotel                   | 2               | 2               | 0                   |
|          | Hostel                              | 0               | 0               | 0                   |
|          | Hotel                               | 0               | 0               | 0                   |
|          | Vacation Rental Unit                | 20              | 22              | -2                  |
|          | Timeshare                           | 1               | 1               | 0                   |
|          | Other                               | 0               | 0               | 0                   |
|          | Total                               | 24              | 26              | -2                  |
| LĀNAʻI   | Apartment/ Hotel                    | 0               | 0               | 0                   |
|          | Bed & Breakfast                     | 0               | 0               | 0                   |
|          | Condominium Hotel                   | 0               | 0               | 0                   |
|          | Hostel                              | 0               | 0               | 0                   |
|          | Hotel                               | 3               | 3               | 0                   |
|          | Vacation Rental Unit                | 2               | 1               | 1                   |
|          | Timeshare                           | 0               | 0               | 0                   |
|          | Other                               | 0               | 0               | 0                   |
|          | Total                               | 5               | 4               | 1                   |