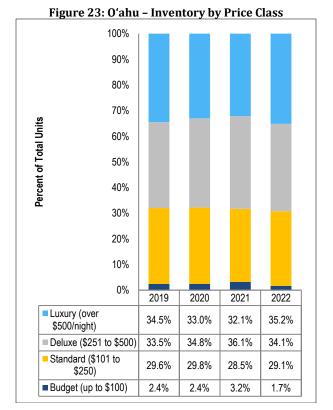

#### 0'ahu

The number of visitor units on O'ahu was 39,160 in 2022, a 1.0 percent increase compared to 2021.

- Hotels continued to dominate O'ahu's overall supply in 2022, accounting for 68.6 percent of the island's supply.
- The 453-room Halekulani hotel was reopened in October 2021 after the hotel had been closed for renovations in 2021.

Percentages reflect reporting units only.