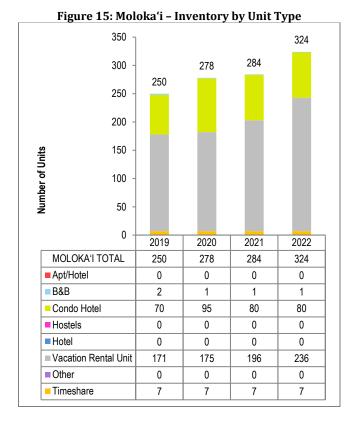

#### Moloka'i

The overall visitor unit count on Moloka'i increased in 2022 to 324 units.

- There were no Hotels, Hostels or Apartment Hotels on Moloka'i in 2022 [Figure 16].
- The island saw an increase in VR Condo units due to better survey reporting. Many of these units were likely used as visitor accommodations in previous years as well.
- In 2022, 4.0 percent of Molokai's visitor units fell within the Deluxe price class. The majority of visitor units on Moloka'i were within the Standard price class category (95.3 percent) [Figure 17].

Table 3: Inventory by Island and Unit Type

| ISLAND   | ТҮРЕ                 | 2022 UNITS | 2021 UNITS | CHANGE FROM<br>2021 |
|----------|----------------------|------------|------------|---------------------|
| HAWAI'I  | Apartment/ Hotel     | 24         | 119        | -95                 |
| ISLAND   | Bed & Breakfast      | 207        | 215        | -8                  |
| 102/11/2 | Condominium Hotel    | 375        | 393        | -18                 |
|          | Hostel               | 59         | 59         | 0                   |
|          | Hotel                | 5,609      | 5,711      | -102                |
|          |                      | 2,346      | 2,192      | 154                 |
|          | Vacation Rental Unit | 1,877      |            |                     |
|          | Timeshare            | · ·        | 1,878      | -1                  |
|          | Other                | 48         | 48         | 0                   |
|          | Total                | 10,545     | 10,615     | -70                 |
| KAUA'I   | Apartment/ Hotel     | 0          | 0          | 0                   |
|          | Bed & Breakfast      | 20         | 21         | -1                  |
|          | Condominium Hotel    | 1,225      | 1,548      | -323                |
|          | Hostel               | 0          | 0          | 0                   |
|          | Hotel                | 3,042      | 2,863      | 179                 |
|          | Vacation Rental Unit | 2,088      | 1,945      | 143                 |
|          | Timeshare            | 2,682      | 2,744      | -62                 |
|          | Other                | 86         | 39         | 47                  |
|          | Total                | 9,143      | 9,160      | -17                 |
| MAUI     | Apartment/ Hotel     | 15         | 15         | 0                   |
|          | Bed & Breakfast      | 221        | 197        | 24                  |
|          | Condominium Hotel    | 3,501      | 3,726      | -225                |
|          | Hostel               | 62         | 62         | 0                   |
|          | Hotel                | 7,372      | 7,361      | 11                  |
|          | Vacation Rental Unit | 6,750      | 6,334      | 416                 |
|          |                      |            |            |                     |
|          | Timeshare            | 3,643      | 3,679      | -36                 |
|          | Other                | 40         | 40         | 0                   |
|          | Total                | 21,604     | 21,414     | 190                 |
| MOLOKA'I | Apartment/ Hotel     | 0          | 0          | 0                   |
|          | Bed & Breakfast      | 1          | 1          | 0                   |
|          | Condominium Hotel    | 80         | 80         | 0                   |
|          | Hostel               | 0          | 0          | 0                   |
|          | Hotel                | 0          | 0          | 0                   |
|          | Vacation Rental Unit | 236        | 196        | 40                  |
|          | Timeshare            | 7          | 7          | 0                   |
|          | Other                | 0          | 0          | 0                   |
|          | Total                | 324        | 284        | 40                  |
| LĀNA'I   | Apartment/ Hotel     | 0          | 0          | 0                   |
|          | Bed & Breakfast      | 0          | 0          | 0                   |
|          | Condominium Hotel    | 0          | 0          | 0                   |
|          | Hostel               | 0          | 0          | 0                   |
|          |                      | •          | 320        |                     |
|          | Hotel                | 320        | _          | 0                   |
|          | Vacation Rental Unit | 6          | 4          | 2                   |
|          | Timeshare            | 0          | 0          | 0                   |
|          | Other                | 0          | 0          | 0                   |
|          | Total                | 326        | 324        | 2                   |