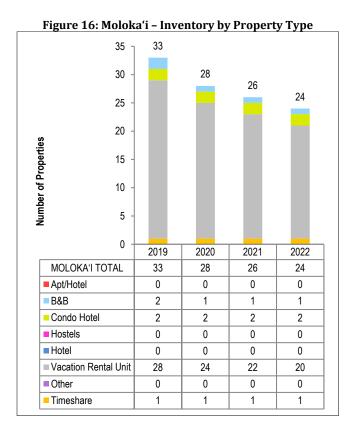

#### Moloka'i

The overall visitor unit count on Moloka'i increased in 2022 to 324 units.

- There were no Hotels, Hostels or Apartment Hotels on Moloka'i in 2022 [Figure 16].
- The island saw an increase in VR Condo units due to better survey reporting. Many of these units were likely used as visitor accommodations in previous years as well.
- In 2022, 4.0 percent of Molokai's visitor units fell within the Deluxe price class. The majority of visitor units on Moloka'i were within the Standard price class category (95.3 percent) [Figure 17].

Table 2: Inventory by Island and Property Type

| ISLAND   | TYPE                                | 2022 PROPERTIES | 2021 PROPERTIES | CHANGE<br>FROM 2021 |
|----------|-------------------------------------|-----------------|-----------------|---------------------|
| HAWAIʻI  | Apartment/ Hotel                    | 1               | 2               | -1                  |
| ISLAND   | Bed & Breakfast                     | 43              | 46              | -3                  |
|          | Condominium Hotel                   | 12              | 12              | 0                   |
|          | Hostel                              | 3               | 3               | 0                   |
|          | Hotel                               | 29              | 30              | -1                  |
|          | Vacation Rental Unit                | 264             | 268             | -4                  |
|          | Timeshare                           | 19              | 19              | 0                   |
|          | Other                               | 5               | 5               | 0                   |
|          | Total                               | 376             | 385             | -9                  |
| KAUAʻI   | Apartment/ Hotel                    | 0               | 0               | 0                   |
|          | Bed & Breakfast                     | 6               | 7               | -1                  |
|          | Condominium Hotel                   | 14              | 16              | -2                  |
|          | Hostel                              | 0               | 0               | 0                   |
|          | Hotel                               | 15              | 15              | 0                   |
|          | Vacation Rental Unit                | 288             | 295             | -7                  |
|          | Timeshare                           | 200             | 293             | 0                   |
|          | Other                               | 5               | 4               | 1                   |
|          | Total                               | 348             | 357             | -9                  |
| MAUI     |                                     | 0               | 0               | 0                   |
| IVIAOI   | Apartment/ Hotel<br>Bed & Breakfast | 72              | 62              | 10                  |
|          |                                     | 44              |                 | -3                  |
|          | Condominium Hotel                   |                 | 47              | _                   |
|          | Hostel                              | 3               | 3               | 0                   |
|          | Hotel                               | 28              | 29              | -1                  |
|          | Vacation Rental Unit                | 195             | 202             | -7                  |
|          | Timeshare                           | 26              | 27              | -1                  |
|          | Other                               | 2               | 2               | 0                   |
| MOLOKAII | Total                               | 370             | 372             | -2                  |
| MOLOKA'I | Apartment/ Hotel                    | 0               | 0               | 0                   |
|          | Bed & Breakfast                     | 1               | 1               | 0                   |
|          | Condominium Hotel                   | 2               | 2               | 0                   |
|          | Hostel                              | 0               | 0               | 0                   |
|          | Hotel                               | 0               | 0               | 0                   |
|          | Vacation Rental Unit                | 20              | 22              | -2                  |
|          | Timeshare                           | 1               | 1               | 0                   |
|          | Other                               | 0               | 0               | 0                   |
|          | Total                               | 24              | 26              | -2                  |
| LĀNAʻI   | Apartment/ Hotel                    | 0               | 0               | 0                   |
|          | Bed & Breakfast                     | 0               | 0               | 0                   |
|          | Condominium Hotel                   | 0               | 0               | 0                   |
|          | Hostel                              | 0               | 0               | 0                   |
|          | Hotel                               | 3               | 3               | 0                   |
|          | Vacation Rental Unit                | 2               | 1               | 1                   |
|          | Timeshare                           | 0               | 0               | 0                   |
|          | Other                               | 0               | 0               | 0                   |
|          | Total                               | 5               | 4               | 1                   |