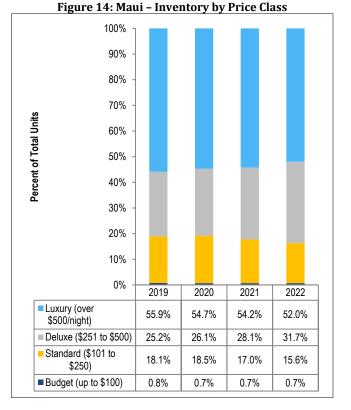

#### Maui

The overall number of lodging units on Maui totaled 21,604 units, a 0.9 percent increase compared to the previous year.

- Hotel rooms continued to account for the largest share of Maui's visitor units in 2022, with 34.1 percent of the supply. VRUs represented 31.2 percent of Maui's visitor accommodation units in 2022, a slight increase compared to previous years.
- The majority of Maui's visitor units were in the Luxury and Deluxe price classes as the bulk of Maui's visitor accommodation supply consists of high-end properties in the luxury regions of Wailea and Lahaina-Kā'anapali-Nāpili-Kapalua [Figure 14]. Luxury and Deluxe priced visitor units combined represented 83.7 percent of the supply.