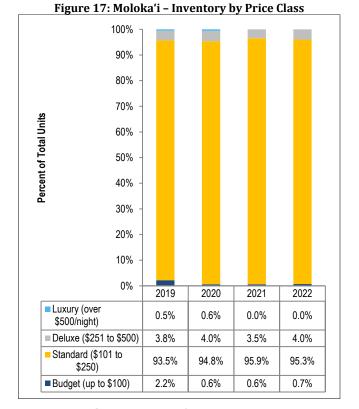

#### Moloka'i

The overall visitor unit count on Moloka'i increased in 2022 to 324 units.

- There were no Hotels, Hostels or Apartment Hotels on Moloka'i in 2022 [Figure 16].
- The island saw an increase in VR Condo units due to better survey reporting. Many of these units were likely used as visitor accommodations in previous years as well.
- In 2022, 4.0 percent of Molokai's visitor units fell within the Deluxe price class. The majority of visitor units on Moloka'i were within the Standard price class category (95.3 percent) [Figure 17].