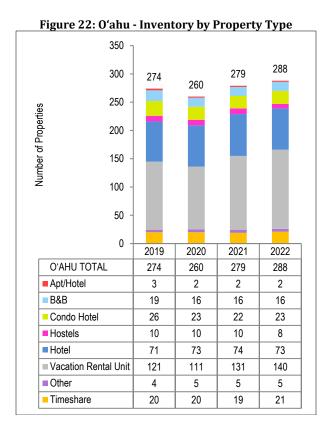

#### 0'ahu

The number of visitor units on O'ahu was 39,160 in 2022, a 1.0 percent increase compared to 2021.

- Hotels continued to dominate O'ahu's overall supply in 2022, accounting for 68.6 percent of the island's supply.
- The 453-room Halekulani hotel was reopened in October 2021 after the hotel had been closed for renovations in 2021.

Percentages reflect reporting units only.