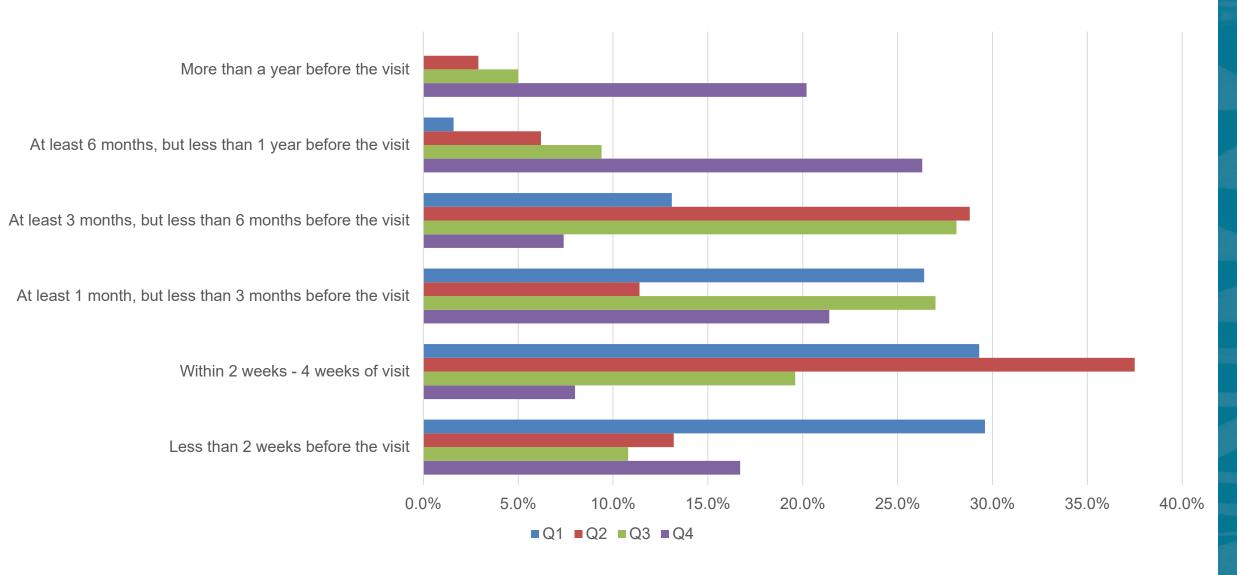

Travel



## **2021 Avid Traveler \$100k+ Hawaiii Travel Intent Next 6 Months**



## **2021 Avid Traveler \$150k+ Hawaiii Travel Intent Next 6 Months**



# **2021 Long-Distance Traveler Under 55 Hawai'i Travel Intent Next 6 Months**



#### **2021 Total Hawai'i Travel Intent Next 6 Months**



## **Q4 2021 Total Overnight Leisure Traveler Motivations for Hawai'i Visit**



#### Q4 2021 Avid Traveler \$100k+ Motivations for Hawai'i Visit



## Q4 2021 Avid Traveler \$150k+ Motivations for Hawai'i Visit



#### **Q4 2021 Long-Distance Traveler Under 55 Motivations for Hawaiii Visit**



## **Q4 2021 Total Traveler Motivations for Hawaiii Visit**



## 2021 Total Overnight Leisure Traveler Advance Decision to Visit Hawai'i



# 2021 Avid Traveler \$100k+ Advance Decision to Visit Hawai'i



#### 2021 Avid Traveler \$150k+ Advance Decision to Visit Hawai'i



#### 2021 Long-Distance Traveler Under 55 Advance Decision to Visit Hawai'i



#### 2021 Total Advance Decision to Visit Hawai'i