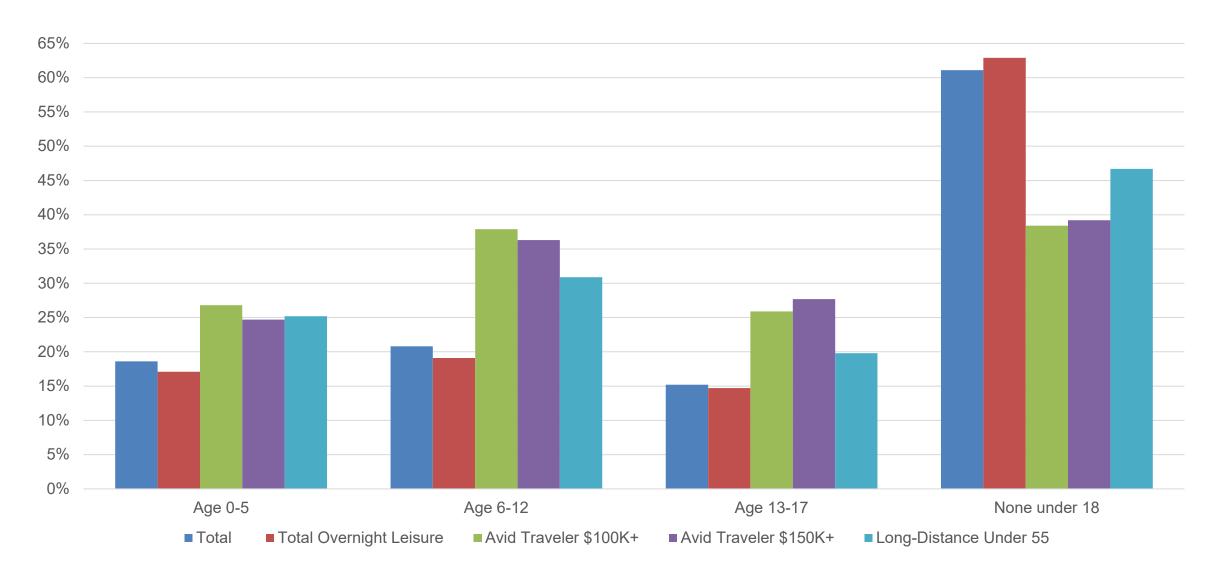

# TravelTrak America 2021 Hawai'i Segment Tracking

March 17, 2023

# 2021 Hawai'i Traveler by Age Group



Source: TravelTrak America

\*No data for Long-Distance Under 55 past age 55+ as it does not fit definition.

# **2021 Hawai'i Traveler by Household Income**



# 2021 Hawai'i Traveler by Children in Household



# 2021 Hawai'i Traveler by Identity



#### 2021 Traveler Attitudes Towards Vacation Travel



## **2021 Avid Traveler \$100k+ Hawaiii Travel Intent Next 6 Months**



## **2021 Avid Traveler \$150k+ Hawaiii Travel Intent Next 6 Months**



# **2021 Long-Distance Traveler Under 55 Hawai'i Travel Intent Next 6 Months**



#### **2021 Total Hawai'i Travel Intent Next 6 Months**



## **Q4 2021 Total Overnight Leisure Traveler Motivations for Hawai'i Visit**



#### Q4 2021 Avid Traveler \$100k+ Motivations for Hawai'i Visit



## Q4 2021 Avid Traveler \$150k+ Motivations for Hawai'i Visit



#### **Q4 2021 Long-Distance Traveler Under 55 Motivations for Hawaiii Visit**



## **Q4 2021 Total Traveler Motivations for Hawaiii Visit**



## 2021 Total Overnight Leisure Traveler Advance Decisio