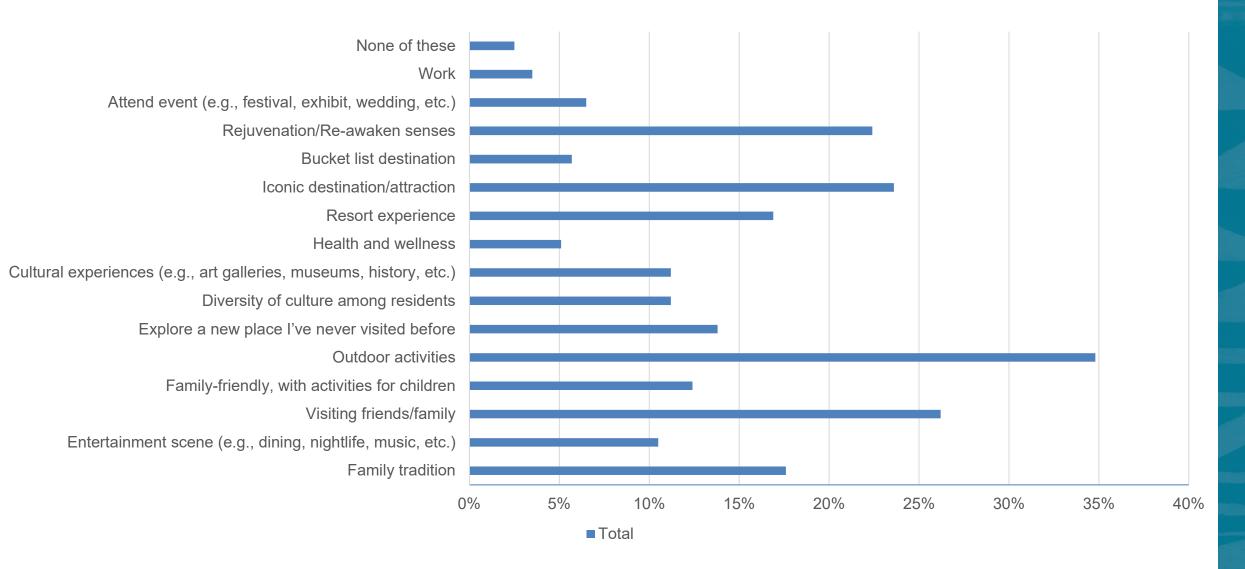

me**



# 2021 Hawai'i Traveler by Children in Household



# 2021 Hawai'i Traveler by Identity



#### 2021 Traveler Attitudes Towards Vacation Travel



## **2021 Avid Traveler \$100k+ Hawaiii Travel Intent Next 6 Months**



## **2021 Avid Traveler \$150k+ Hawaiii Travel Intent Next 6 Months**



# **2021 Long-Distance Traveler Under 55 Hawai'i Travel Intent Next 6 Months**



#### **2021 Total Hawai'i Travel Intent Next 6 Months**



## **Q4 2021 Total Overnight Leisure Traveler Motivations for Hawai'i Visit**



#### Q4 2021 Avid Traveler \$100k+ Motivations for Hawai'i Visit



## Q4 2021 Avid Traveler \$150k+ Motivations for Hawai'i Visit



#### **Q4 2021 Long-Distance Traveler Under 55 Motivations for Hawaiii Visit**



## **Q4 2021 Total Traveler Motivations for Hawaiii Visit**



## 2021 Total Overnight Leisure Traveler Advance Decision to Visit Hawai'i



# 2021 Avid Traveler \$100k+ Advance Decision to Visit Hawai'i



#### 2021 Avid Traveler \$150k+ Advance Decision to Visit Hawai'i



#### 2021 Long-Distance Traveler Under 55 Advance Decision to Visit Hawai'i



#### 2021 Total Advance Decision to Visit Hawai'i