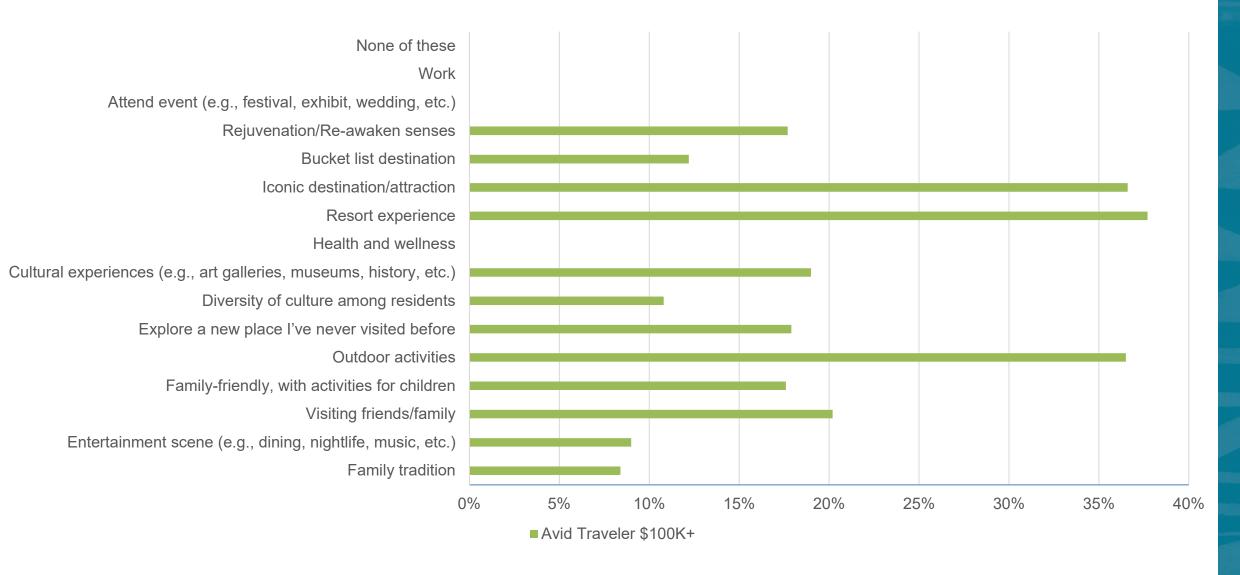

March 17, 2023

# 2021 Hawai'i Traveler by Age Group



Source: TravelTrak America

\*No data for Long-Distance Under 55 past age 55+ as it does not fit definition.

# **2021 Hawai'i Traveler by Household Income**



# 2021 Hawai'i Traveler by Children in Household



# 2021 Hawai'i Traveler by Identity



#### 2021 Traveler Attitudes Towards Vacation Travel



## **2021 Avid Traveler \$100k+ Hawaiii Travel Intent Next 6 Months**



## **2021 Avid Traveler \$150k+ Hawaiii Travel Intent Next 6 Months**



# **2021 Long-Distance Traveler Under 55 Hawai'i Travel Intent Next 6 Months**



#### **2021 Total Hawai'i Travel Intent Next 6 Months**



## **Q4 2021 Total Overnight Leisure Traveler Motivations for Hawai'i Visit**



#### Q4 2021 Avid Traveler \$100k+ Motivations for Hawai'i Visit



## Q4 2021 Avid Traveler \$150k+ Motivations for Hawai'i Visit



#### **Q4 2021 Long-Distance Traveler Under 55 Motivations for Hawaiii Visit**



## **Q4 2021 Total Traveler Motivations for Hawaiii Visit**



## 2021 Total Overnight Leisure Traveler Advance Decision to Visit Hawai'i



# 2021 Avid Traveler \$100k+ Advance Decision to Visit Hawai'i



#### 2021 Avid Traveler \$150k+ Advance Decision to Visit Hawai'i



#### 2021 Long-Distance Traveler Under 55 Advance Decision to Visit Hawai'i



#### 2021 Total Advance Decision to Visit Hawai'i