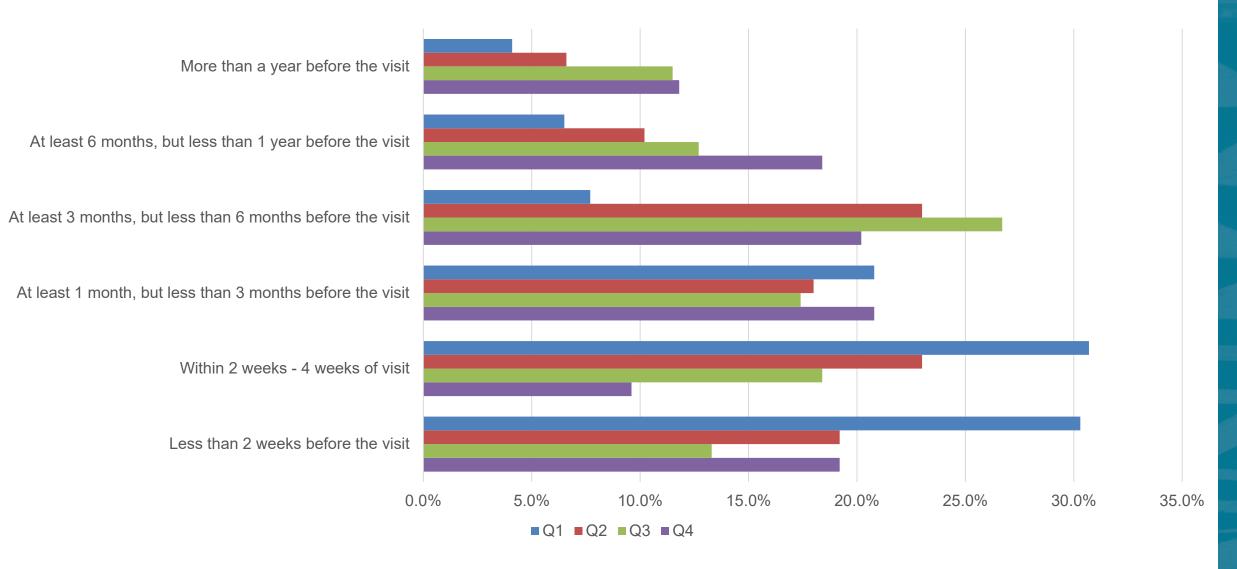

ai'i Travel Intent Next 6 Months**



#### **2021 Total Hawai'i Travel Intent Next 6 Months**



## **Q4 2021 Total Overnight Leisure Traveler Motivations for Hawai'i Visit**



#### Q4 2021 Avid Traveler \$100k+ Motivations for Hawai'i Visit



## Q4 2021 Avid Traveler \$150k+ Motivations for Hawai'i Visit



#### **Q4 2021 Long-Distance Traveler Under 55 Motivations for Hawaiii Visit**



## **Q4 2021 Total Traveler Motivations for Hawaiii Visit**



## 2021 Total Overnight Leisure Traveler Advance Decision to Visit Hawai'i



# 2021 Avid Traveler \$100k+ Advance Decision to Visit Hawai'i



#### 2021 Avid Traveler \$150k+ Advance Decision to Visit Hawai'i



#### 2021 Long-Distance Traveler Under 55 Advance Decision to Visit Hawai'i



#### 2021 Total Advance Decision to Visit Hawai'i