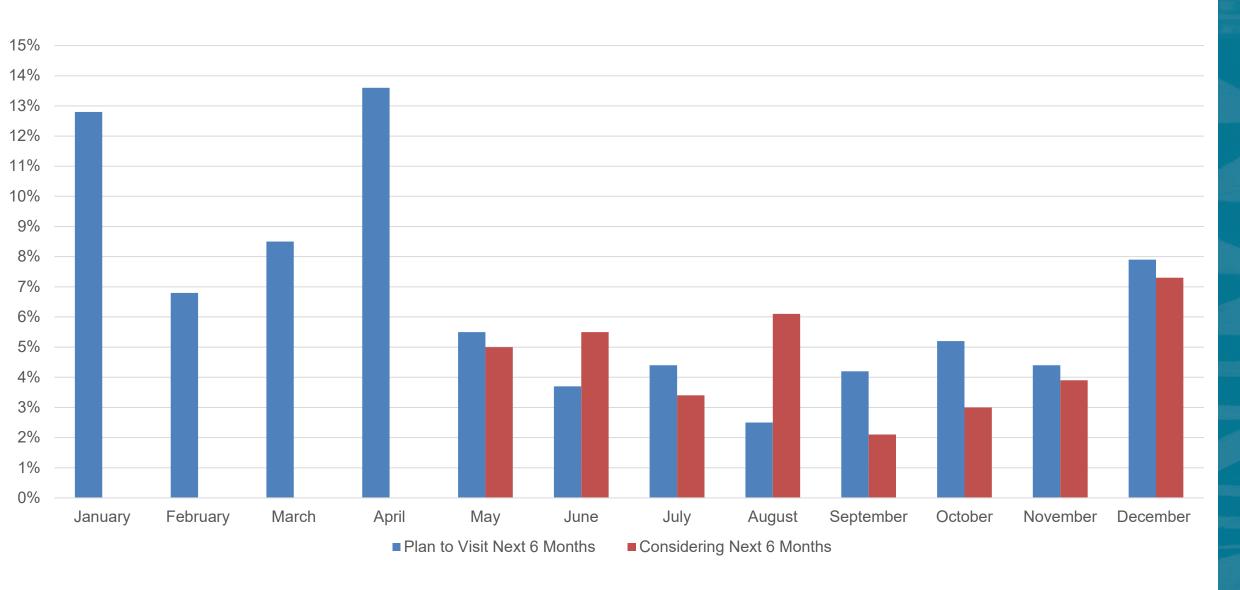

# TravelTrak America 2021 Hawai'i Segment Tracking

March 17, 2023

# 2021 Hawai'i Traveler by Age Group



Source: TravelTrak America

\*No data for Long-Distance Under 55 past age 55+ as it does not fit definition.

# **2021 Hawai'i Traveler by Household Income**



# 2021 Hawai'i Traveler by Children in Household



# 2021 Hawai'i Traveler by Identity



#### 2021 Traveler Attitudes Towards Vacation Travel



## **2021 Avid Traveler \$100k+ Hawaiii Travel Intent Next 6 Months**



## **2021 Avid Traveler \$150k+ Hawaiii Travel Intent Next 6 Months**



# **2021 Long-Distance Traveler Under 55 Hawai'i Travel Intent Next 6 Months**



#### **2021 Total Hawai'i Travel Intent Next 6 Months**



## **Q4 2021 Total Overnight Leisure Traveler Motivations for Hawai'i Visit**



#### Q4 2021 Avid Traveler \$100k+ Motivations for Hawai'i Visit



## Q4 2021 Avid Traveler \$150k+ Motivations for Hawai'i Visit



#### **Q4 2021 Long-Distance Traveler Under 55 Motivations for Hawaiii Visit**



## **Q4 2021 Total Traveler Motivations for Hawaiii Visit**



## 2021 Total Overnight Leisure Traveler Advance Decision to Visit Hawai'i



# 2021 Avid Traveler \$100k+ Advance Decision to Visit Hawai'i



#### 2021 Avid Traveler \$150k+ Advance Decision to Visit Hawai'i



#### 2021 Long-Distance Traveler Under 55 Advance Decision to Visit Hawai'i



####