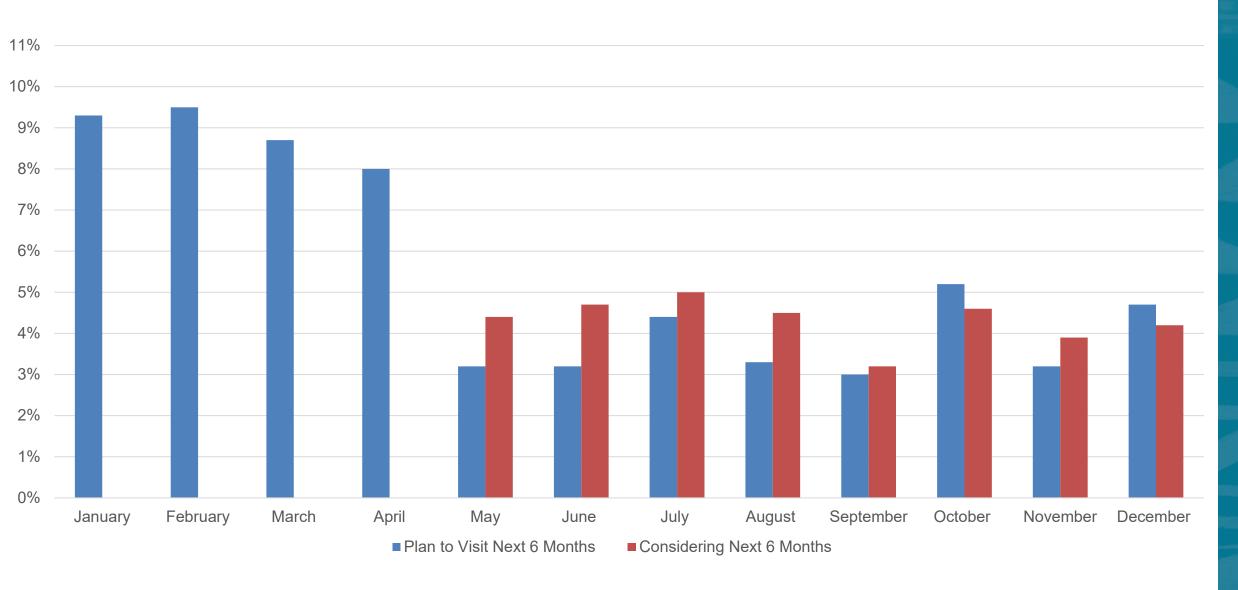

# TravelTrak America 2021 Hawai'i Segment Tracking

March 17, 2023

# 2021 Hawai'i Traveler by Age Group



Source: TravelTrak America

\*No data for Long-Distance Under 55 past age 55+ as it does not fit definition.

# **2021 Hawai'i Traveler by Household Income**



# 2021 Hawai'i Traveler by Children in Household



# 2021 Hawai'i Traveler by Identity



#### 2021 Traveler Attitudes Towards Vacation Travel



## **2021 Avid Traveler \$100k+ Hawaiii Travel Intent Next 6 Months**



## **2021 Avid Traveler \$150k+ Hawaiii Travel Intent Next 6 Months**



# **2021 Long-Distance Traveler Under 55 Hawai'i Travel Intent Next 6 Months**



#### **2021 Total Hawai'i Travel Intent Next 6 Months**



## **Q4 2021 Total Overnight Leisure Traveler Motivations for Hawai'i Visit**



#### Q4 2021 Avid Traveler \$100k+ Motivations for Hawai'i Visit



## Q4 2021 Avid Traveler \$150k+ Motivations for Hawai'i Visit



#### **Q4 2021 Long-Distance Traveler Under 55 Motivations for Hawaiii Visit**



## **Q4 2021 Total Traveler Motivations for Hawaiii Visit**



## 2021 Total Overnight Leisure Traveler Advance Decision to Visit Hawai'i



# 2021 Avid Traveler \$100k+ Advance Decision to Visit Hawai'i



#### 2021 Avid Traveler \$150k+ Advance Decision to Visit Hawai'i



#### 2021 Long-Distance Traveler Under 55 Advance Decision to Visit Hawai'i



#### 2021 Total Advance Decision to Visit Hawai'i