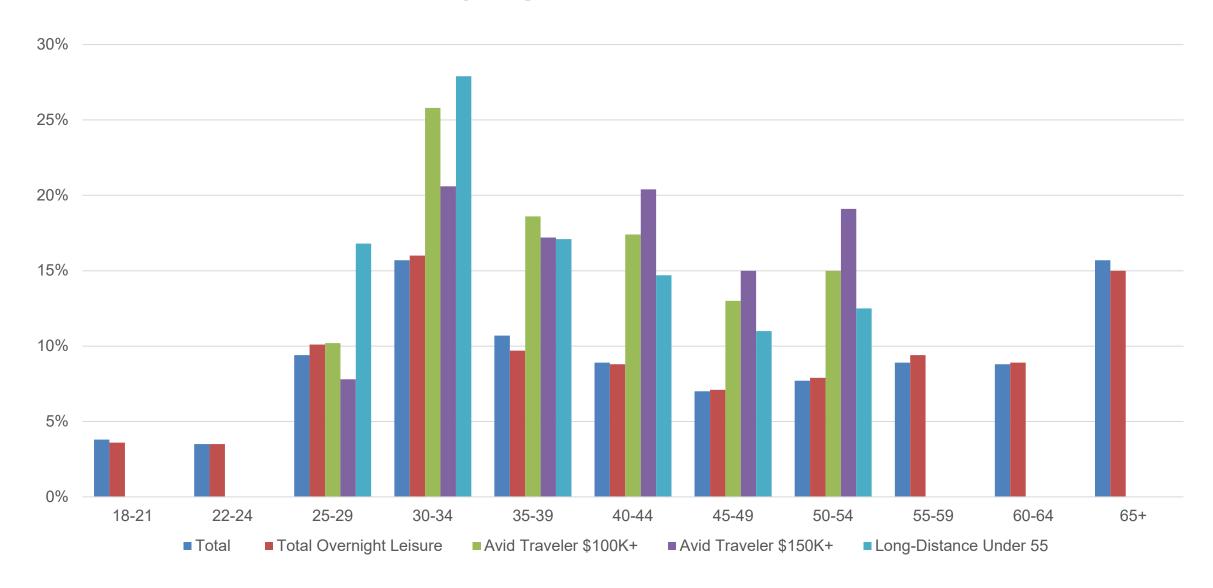

# 2021 Hawai'i Traveler by Age Group

Source: TravelTrak America

\*No data for Long-Distance Under 55 past age 55+ as it does not fit definition.