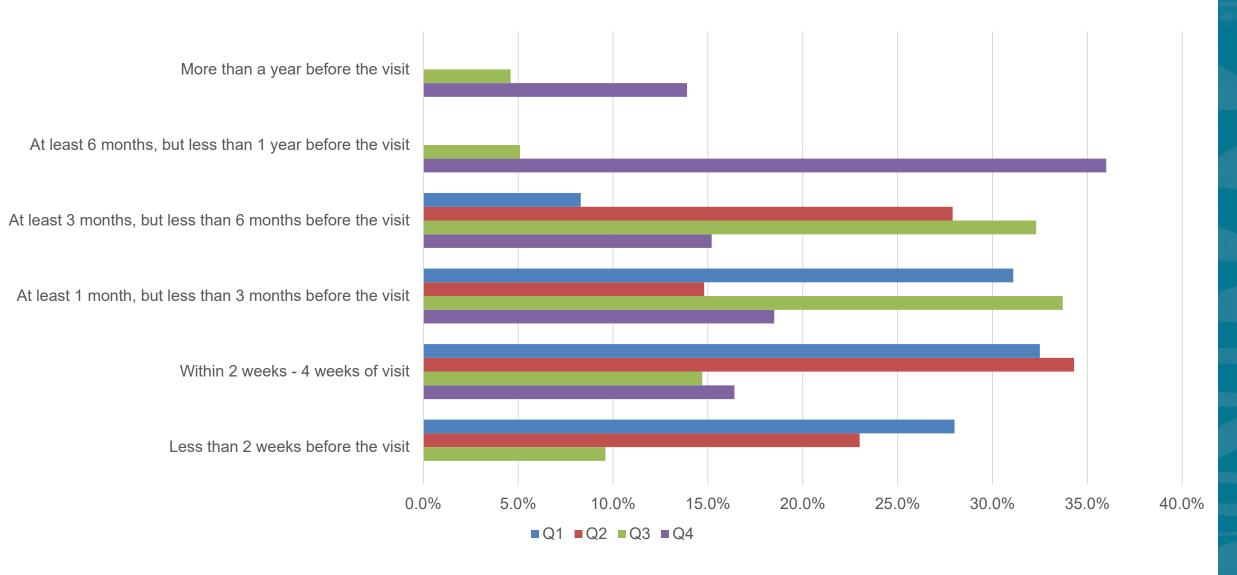

6 Months**



## **2021 Avid Traveler \$150k+ Hawaiii Travel Intent Next 6 Months**



# **2021 Long-Distance Traveler Under 55 Hawai'i Travel Intent Next 6 Months**



#### **2021 Total Hawai'i Travel Intent Next 6 Months**



## **Q4 2021 Total Overnight Leisure Traveler Motivations for Hawai'i Visit**



#### Q4 2021 Avid Traveler \$100k+ Motivations for Hawai'i Visit



## Q4 2021 Avid Traveler \$150k+ Motivations for Hawai'i Visit



#### **Q4 2021 Long-Distance Traveler Under 55 Motivations for Hawaiii Visit**



## **Q4 2021 Total Traveler Motivations for Hawaiii Visit**



## 2021 Total Overnight Leisure Traveler Advance Decision to Visit Hawai'i



# 2021 Avid Traveler \$100k+ Advance Decision to Visit Hawai'i



#### 2021 Avid Traveler \$150k+ Advance Decision to Visit Hawai'i



#### 2021 Long-Distance Traveler Under 55 Advance Decision to Visit Hawai'i



#### 2021 Total Advance Decision to Visit Hawai'i