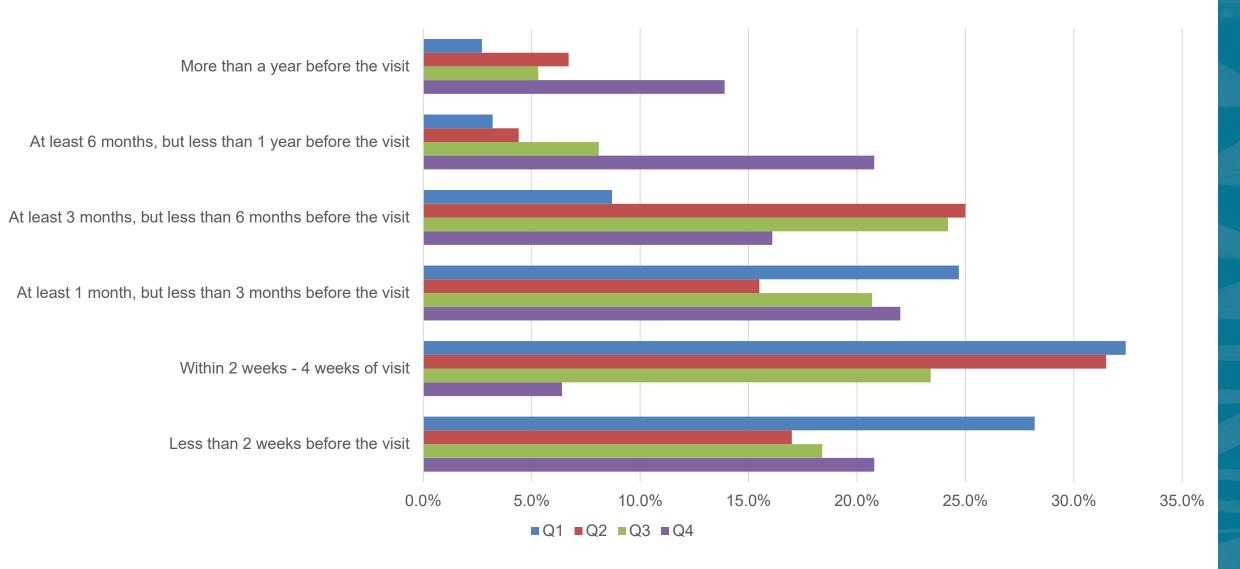

ths**



# **2021 Long-Distance Traveler Under 55 Hawai'i Travel Intent Next 6 Months**



#### **2021 Total Hawai'i Travel Intent Next 6 Months**



## **Q4 2021 Total Overnight Leisure Traveler Motivations for Hawai'i Visit**



#### Q4 2021 Avid Traveler \$100k+ Motivations for Hawai'i Visit



## Q4 2021 Avid Traveler \$150k+ Motivations for Hawai'i Visit



#### **Q4 2021 Long-Distance Traveler Under 55 Motivations for Hawaiii Visit**



## **Q4 2021 Total Traveler Motivations for Hawaiii Visit**



## 2021 Total Overnight Leisure Traveler Advance Decision to Visit Hawai'i



# 2021 Avid Traveler \$100k+ Advance Decision to Visit Hawai'i



#### 2021 Avid Traveler \$150k+ Advance Decision to Visit Hawai'i



#### 2021 Long-Distance Traveler Under 55 Advance Decision to Visit Hawai'i



#### 2021 Total Advance Decision to Visit Hawai'i