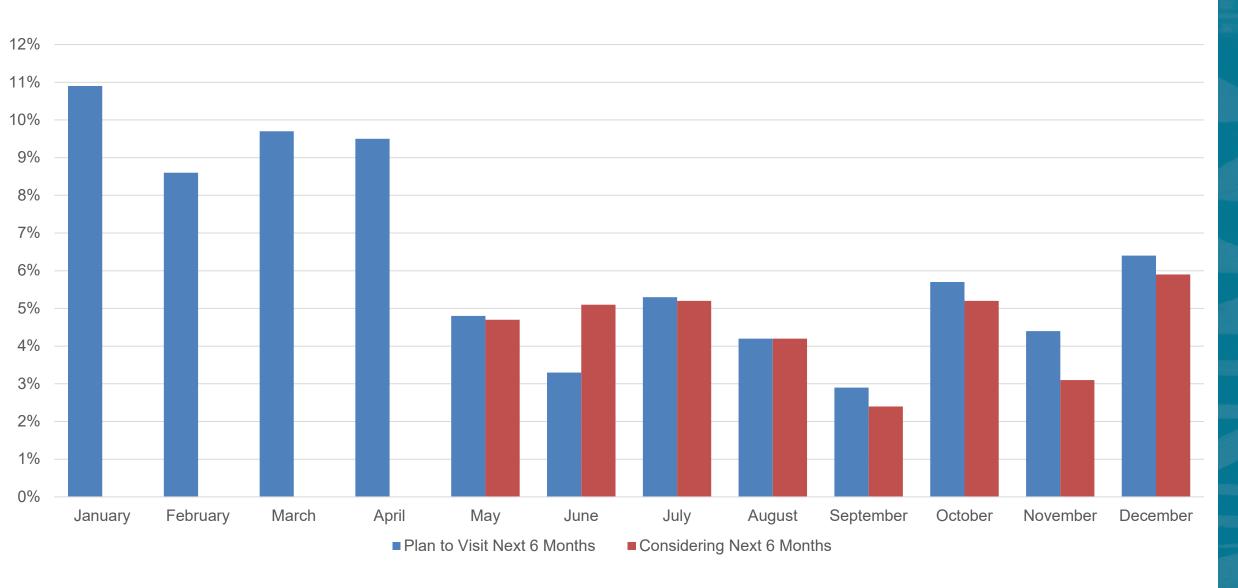

# TravelTrak America 2021 Hawai'i Segment Tracking

March 17, 2023

# 2021 Hawai'i Traveler by Age Group



Source: TravelTrak America

\*No data for Long-Distance Under 55 past age 55+ as it does not fit definition.

# **2021 Hawai'i Traveler by Household Income**



# 2021 Hawai'i Traveler by Children in Household



# 2021 Hawai'i Traveler by Identity



#### 2021 Traveler Attitudes Towards Vacation Travel



## **2021 Avid Traveler \$100k+ Hawaiii Travel Intent Next 6 Months**



## **2021 Avid Traveler \$150k+ Hawaiii Travel Intent Next 6 Months**



# **2021 Long-Distance Traveler Under 55 Hawai'i Travel Intent Next 6 Months**



#### **2021 Total Hawai'i Travel Intent Next 6 Months**



## **Q4 2021 Total Overnight Leisure Traveler Motivations for Hawai'i Visit**



#### Q4 2021 Avid Traveler \$100k+ Motivations for Hawai'i Visit



## Q4 2021 Avid Traveler \$150k+ Motivations for Hawai'i Visit



#### **Q4 2021 Long-Distance Traveler Under 55 Motivations for Hawaiii Visit**



## **Q4 2021 Total Traveler Motivations for Hawaiii Visit**



## 2021 Total Overnight Leisure Traveler Advance Decision to Visit Hawai'i



# 2021 Avid Traveler \$100k+ Advance Decision to Visit Hawai'i



#### 2021 Avid Traveler \$150k+ Advance Decision to Visit Hawai'i



#### 2021 L