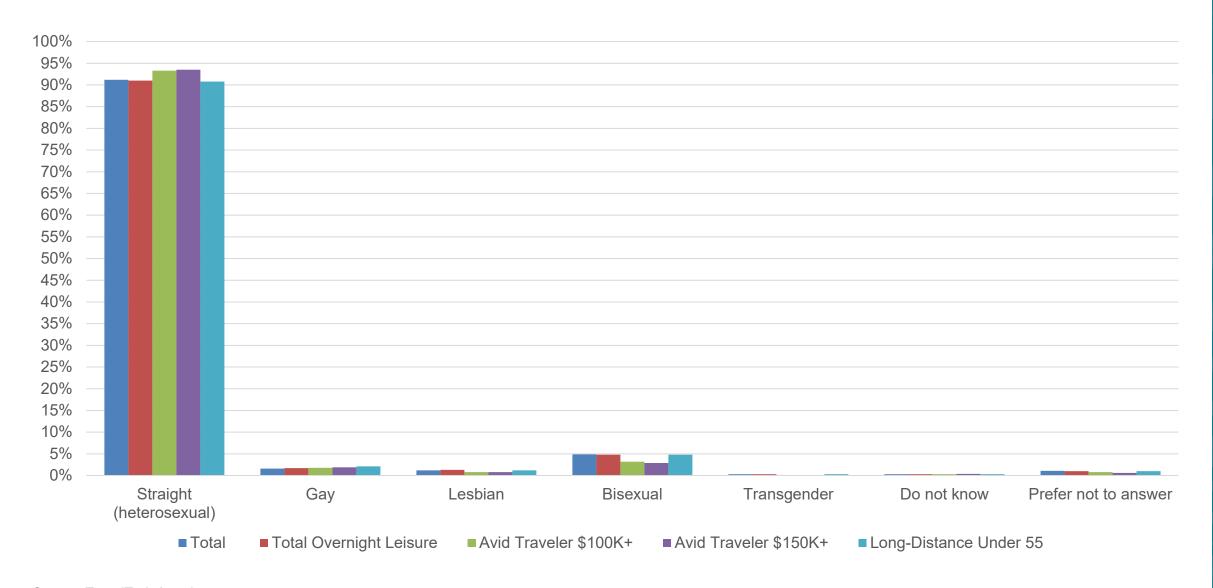

# TravelTrak America 2021 Hawai'i Segment Tracking

March 17, 2023

# 2021 Hawai'i Traveler by Age Group



Source: TravelTrak America

\*No data for Long-Distance Under 55 past age 55+ as it does not fit definition.

# **2021 Hawai'i Traveler by Household Income**



# 2021 Hawai'i Traveler by Children in Household



# 2021 Hawai'i Traveler by Identity



#### 2021 Traveler Attitudes Towards Vacation Travel



## **2021 Avid Traveler \$100k+ Hawaiii Travel Intent Next 6 Months**



## **2021 Avid Traveler \$150k+ Hawaiii Travel Intent Next 6 Months**



# **2021 Long-Distance Traveler Under 55 Hawai'i Travel Intent Next 6 Months**



#### **2021 Total Hawai'i Travel Intent Next 6 Months**



## **Q4 2021 Total Overnight Leisure Traveler Motivations for Hawai'i Visit**



#### Q4 2021 Avid Traveler \$100k+ Motivations for Hawai'i Visit



## Q4 2021 Avid Traveler \$150k+ Motivations for Hawai'i Visit



#### **Q4 2021 Long-Distance Traveler Under 55 Motivations for Hawaiii Visit**



## **Q4 2021 Total Traveler Motivations for Hawaiii Visit**



## 2021 Total Overnight Leisure Traveler Advance Decision to Visit Hawai'i



# 2021 Avid Trave