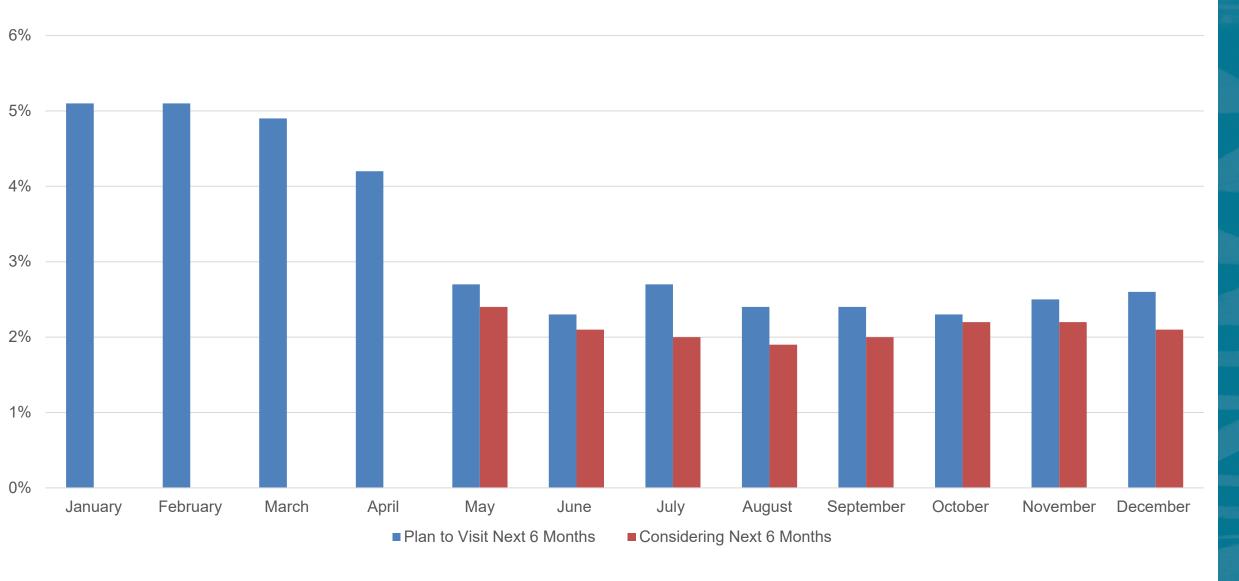

# TravelTrak America 2021 Hawai'i Segment Tracking

March 17, 2023

# 2021 Hawai'i Traveler by Age Group



Source: TravelTrak America

\*No data for Long-Distance Under 55 past age 55+ as it does not fit definition.

# **2021 Hawai'i Traveler by Household Income**



# 2021 Hawai'i Traveler by Children in Household



# 2021 Hawai'i Traveler by Identity



#### 2021 Traveler Attitudes Towards Vacation Travel



## **2021 Avid Traveler \$100k+ Hawaiii Travel Intent Next 6 Months**



## **2021 Avid Traveler \$150k+ Hawaiii Travel Intent Next 6 Months**



# **2021 Long-Distance Traveler Under 55 Hawai'i Travel Intent Next 6 Months**



#### **2021 Total Hawai'i Travel Intent Next 6 Months**



## **Q4 2021 Total Overnight Leisure Traveler Motivations for Hawai'i Visit**



#### Q4 2021 Avid Traveler \$100k+ Motivations for Hawai'i Visit



## Q4 2021 Avid Traveler \$150k+ Motivations for Hawai'i Visit



#### **Q4 2021 Long-Distance Traveler Under 55 Motivations for Hawaiii Visit**



## **Q4 2021 Total Traveler Motivations for Hawaiii Visit**



## 2021 Total Overnight Leisure Traveler Advance Decision to Visit Hawai'i



# 2021 Avid Traveler \$100k+ Advance Decision to Visit Hawai'i



#### 2021 Avid Traveler \$150k+ Advance Decision to Visit Hawai'i



#### 2021 Long-Distance Traveler Under 55 Advance Decision to Visit Hawai'i



#### 2021 Total Advance Decision to Visit Hawai'i