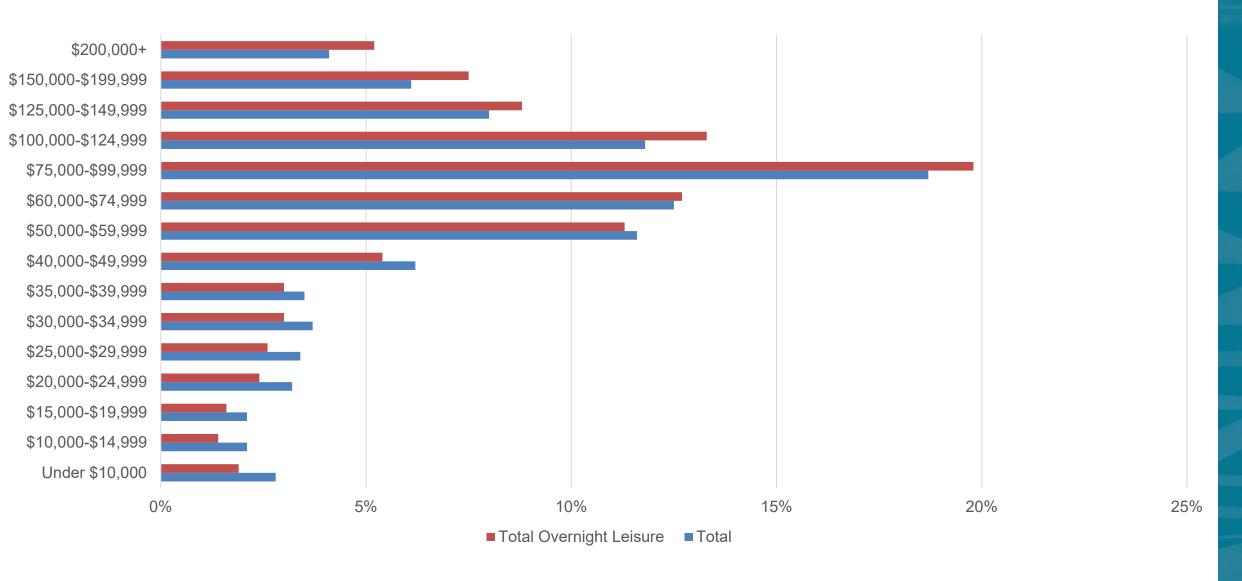

# TravelTrak America 2021 Hawai'i Segment Tracking

March 17, 2023

# 2021 Hawai'i Traveler by Age Group



Source: TravelTrak America

\*No data for Long-Distance Under 55 past age 55+ as it does not fit definition.

# **2021 Hawai'i Traveler by Household Income**



# 2021 Hawai'i Traveler by Children in Household



# 2021 Hawai'i Traveler by Identity



#### 2021 Traveler Attitudes Towards Vacation Travel



## **2021 Avid Traveler \$100k+ Hawaiii Travel Intent Next 6 Months**



## **2021 Avid Traveler \$150k+ Hawaiii Travel Intent Next 6 Months**



# **2021 Long-Distance Traveler Under 55 Hawai'i Travel Intent Next 6 Months**



#### **2021 Total Hawai'i Travel Intent Next 6 Months**



## **Q4 2021 Total Overnight Leisure Traveler Motivations for Hawai'i Visit**



#### Q4 2021 Avid Traveler \$100k+ Motivations for Hawai'i Visit



## Q4 2021 Avid Traveler \$150k+ Motivations for Hawai'i Visit



#### **Q4 2021 Long-Distance Traveler Under 55 Motivations for Hawaiii Visit**



## **Q4 2021 Total Traveler Motivations for Hawaiii Visit**



## 2