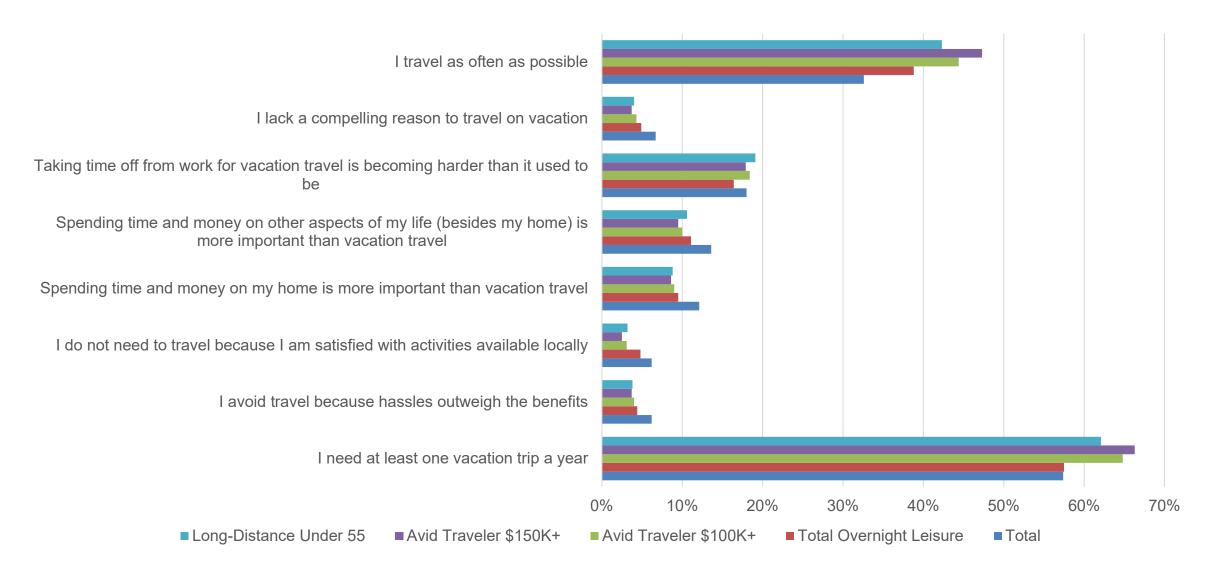

# TravelTrak America 2021 Hawai'i Segment Tracking

March 17, 2023

# 2021 Hawai'i Traveler by Age Group



Source: TravelTrak America

\*No data for Long-Distance Under 55 past age 55+ as it does not fit definition.

# **2021 Hawai'i Traveler by Household Income**



# 2021 Hawai'i Traveler by Children in Household



# 2021 Hawai'i Traveler by Identity



#### 2021 Traveler Attitudes Towards Vacation Travel



## **2021 Avid Traveler \$100k+ Hawaiii Travel Intent Next 6 Months**



## **2021 Avid Traveler \$150k+ Hawaiii Travel Intent Next 6 Months**



# **2021 Long-Distance Traveler Under 55 Hawai'i Travel Intent Next 6 Months**



#### **2021 Total Hawai'i Travel Intent Next 6 Months**



## **Q4 2021 Total Overnight Leisure Traveler Motivations for Hawai'i Visit**



#### Q4 2021 Avid Traveler \$100k+ Motivations for Hawai'i Visit



## Q4 2021 Avid Traveler \$150k+ Motivations for Hawai'i Visit



#### **Q4 2021 Long-Distance Traveler Under 55 Motivations for Hawaiii Visit**



## **Q4 2021 Total Traveler Motivations for Hawaiii Visit**



## 2021 Total Overnight Leisure Traveler Advance Decision to Visit Hawai'i



# 2021 Avid Traveler \$100k+ Advance Decision to Visit Hawai'i



#### 20