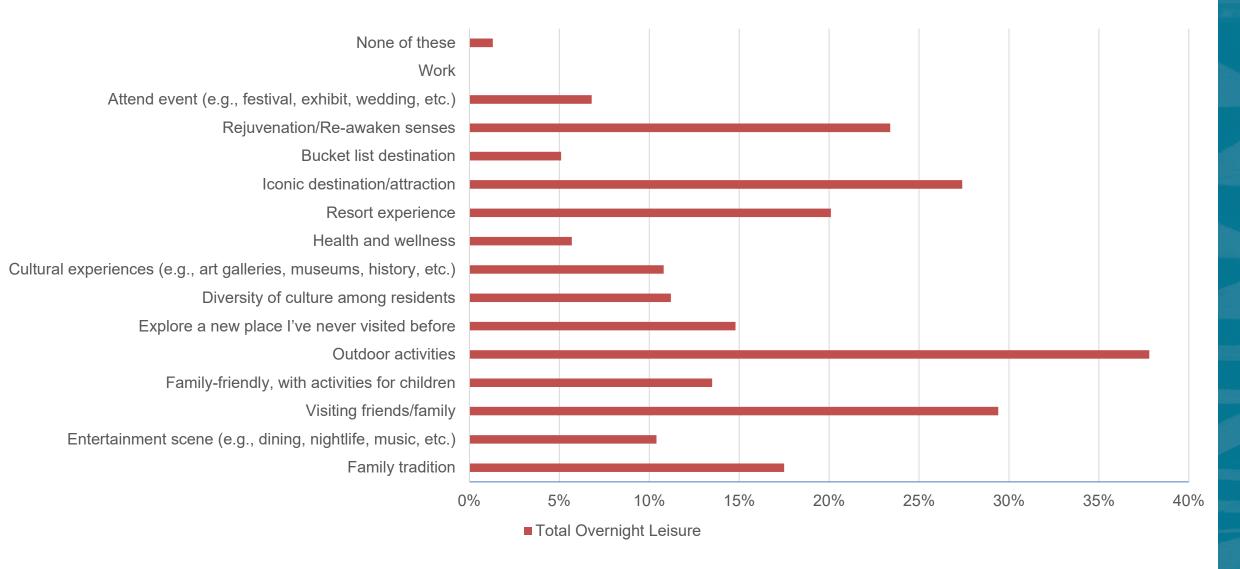

# TravelTrak America 2021 Hawai'i Segment Tracking

March 17, 2023

# 2021 Hawai'i Traveler by Age Group



Source: TravelTrak America

\*No data for Long-Distance Under 55 past age 55+ as it does not fit definition.

# **2021 Hawai'i Traveler by Household Income**



# 2021 Hawai'i Traveler by Children in Household



# 2021 Hawai'i Traveler by Identity



#### 2021 Traveler Attitudes Towards Vacation Travel



## **2021 Avid Traveler \$100k+ Hawaiii Travel Intent Next 6 Months**



## **2021 Avid Traveler \$150k+ Hawaiii Travel Intent Next 6 Months**



# **2021 Long-Distance Traveler Under 55 Hawai'i Travel Intent Next 6 Months**



#### **2021 Total Hawai'i Travel Intent Next 6 Months**



## **Q4 2021 Total Overnight Leisure Traveler Motivations for Hawai'i Visit**



#### Q4 2021 Avid Traveler \$100k+ Motivations for Hawai'i Visit



## Q4 2021 Avid Traveler \$150k+ Motivations for Hawai'i Visit



#### **Q4 2021 Long-Distance Traveler Under 55 Motivations for Hawaiii Visit**



## **Q4 2021 Total Traveler Motivations for Hawaiii Visit**



## 2021 Total Overnight Leisure Traveler Advance Decision to Visit Hawai'i



# 2021 Avid Traveler \$100k+ Advance Decision to Visit Hawai'i



#### 2021 Avid Traveler \$150k+ Advance Decision to Visit Hawai'i



#### 2021 Long-Distance Traveler Under 55 Advance Decision to Visit Hawai'i



#### 2021 Total Advance Decision to Visit Hawai'i