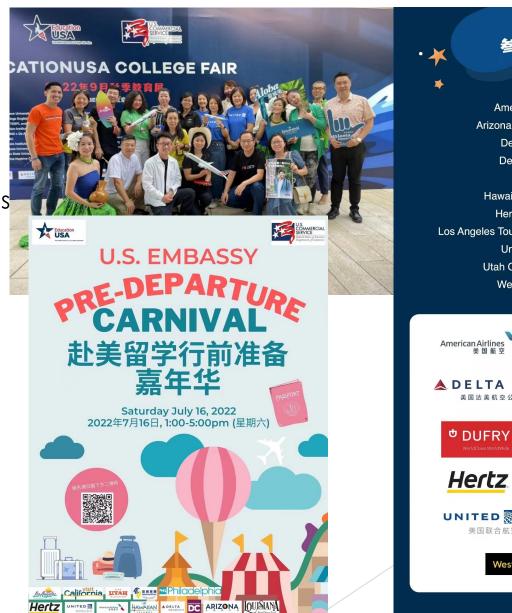

# U.S. EMBASSY CHENGDU ROADSHOW

- First in-person event Commercial Service in southwest China
- 50+ travel trade partners from southwest region with U.S. tourism businesses
- U.S. tourism industry stakeholders:

# **U.S. EMBASSY ROADSHOW**

- U.S. Embassy Roadshow
- Partner with U.S. Embassy, Education USA, Select USA
- Synergy with other U.S. destinations and stakeholders
- Beijing, Chengdu, Wuhan
- U.S. Independency day ٠ celebration in Beijing (1,000pax)