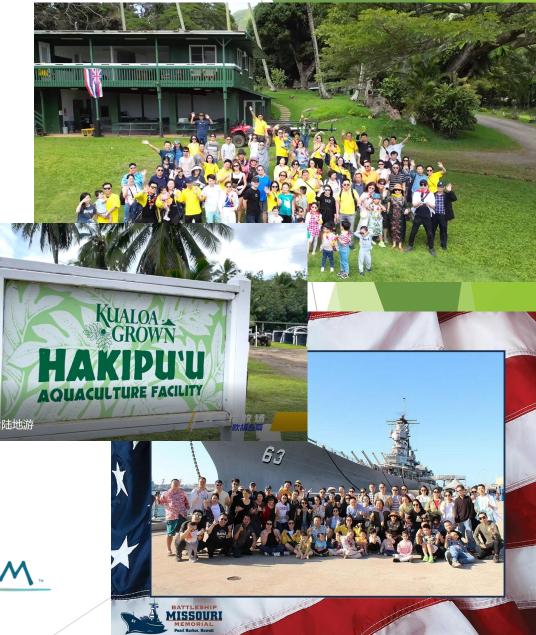

### TRADE EDUCATION GROUP FAM

- Trip.com's North American subsidiaries:
  - Jupiter Legend Travel, Ctour, Tufeng Travel, Beijing Victory International Travel.
- 82 of management and staff visited O'ahu in Feb 2023 to experience and learn more about Hawai'i
  - PCC, Kualoa Ranch, Missouri Memorial etc.
- Incremental 1,000pax in 2023