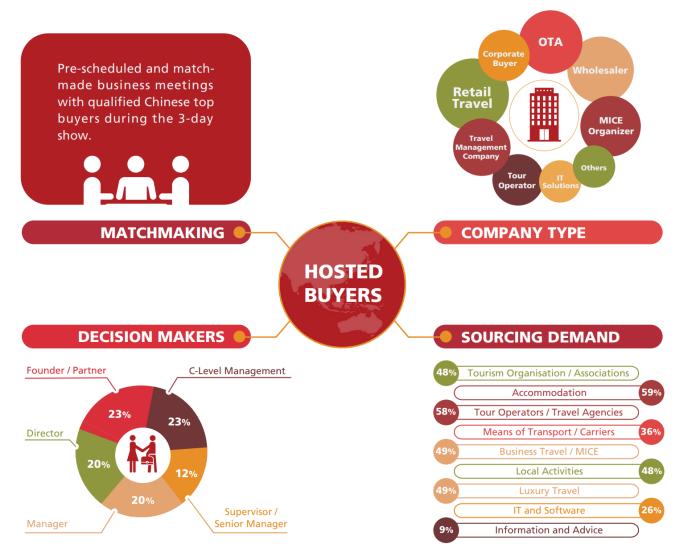

#### **HOSTED BUYERS PROGRAM 2023**

- Sales trade mission in Beijing + Shanghai
- Tentative time: Sep/Oct 2023
- ITB China (Sep 12-14<sup>th</sup>) in Shanghai
- Industry partners, OTAs, Airlines, Wholesalers, Travel Media, and Travel KOLs etc.