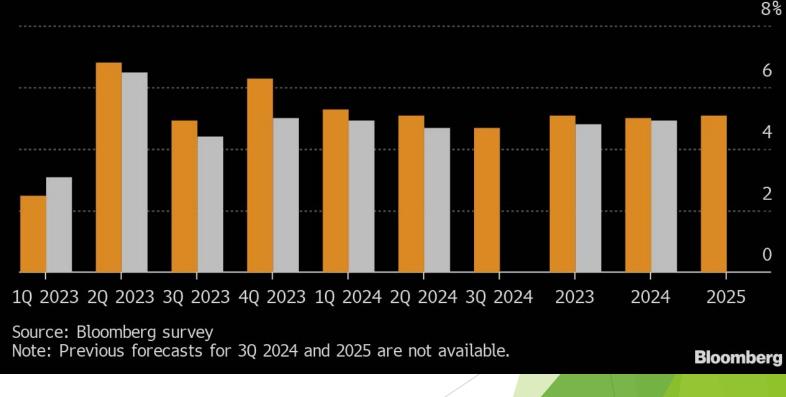

### China's Growth Outlook Upgraded

Economists raise GDP growth forecasts as country reopens

New survey Previous survey