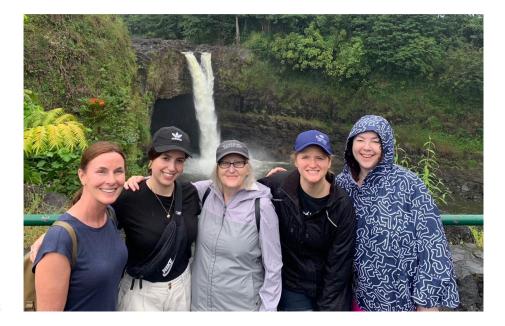

### Travel Trade Product Managers

8 Participants visited the islands of Maui and Kaua'i.

Toundra Voyages - Voyages Gendron -Groupe Voyages Quebec - Senior Discovery Tours - WestJet - TravelBrands

### **SPRING FAM TRIPS 2023**

#### Media Partners

8 participants visited the islands of Maui and Hawai'i

Calgary Herald - Daily Hive - Range -Montecristo

CANADA

HAWAI'I TOURISM