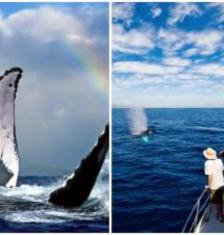

The migration of the koholā (North Pacific Humpback Whales) every year is a homecoming. The whales migrate from Alaska to Hawai'i to breed and nurse their young. From December to May, they are visible off the coast of every Hawaiian island.

... X

There is a deep history of whales in Hawaiian culture. Some Hawaiians believe that the koholā serve as 'aumākua (family guardians). So when you are visiting our home, please treat these gentle giants with respect and watch from a distance when on a boat.