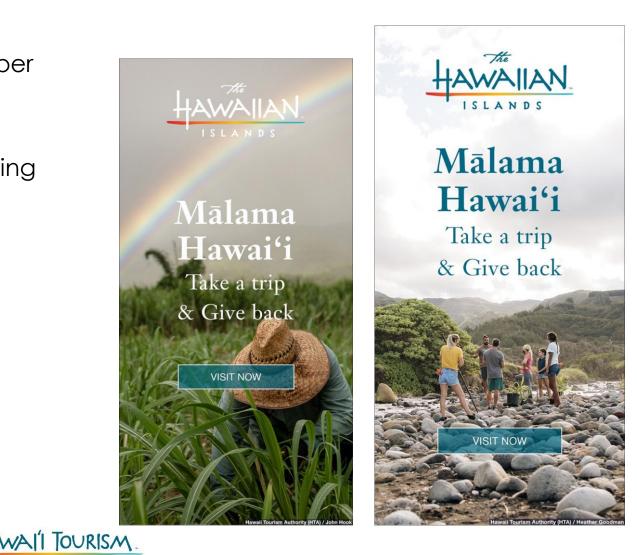

#### **Digital Advertising**

- Total Impressions -254,971
- Videos 36,360 impressions
- o Banners -179,978 impressions
- o Newsletters & Eblasts 38% open rate

If you're looking for a more rewarding vacation, then take a trip that gives back to Hawai. L From crystal blue waters to sturning green cliffs and black sand beaches, the Hawaiian Islands have a wealth of natural beauty. But there's a Hawaiian secret that's not found in any guidebook: môlomo.

Molama can mean to take care of, to cherish, to preserve and protect, and even to save. It's used to define the *kuleana* (responsibility) to the land, its natural resources and each other. When you <u>millione Hawai I.</u> you give back to the land, ocean, wildlife, plants and people of this tropical panolise.