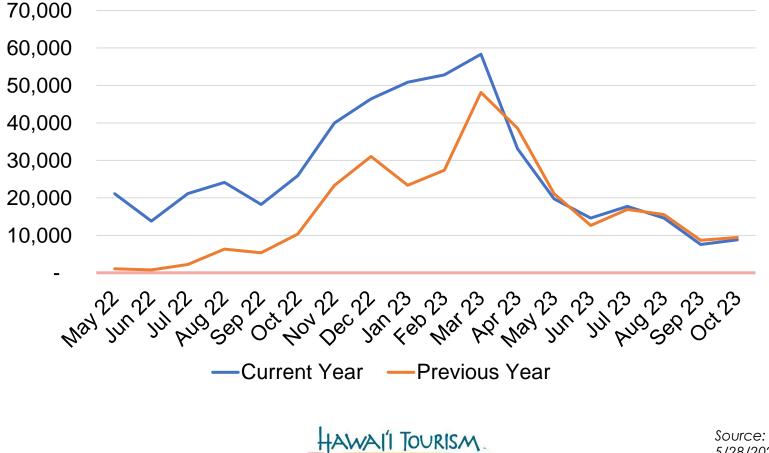

Arrivals in Hawai'i & outlook from Direct and Travel Agency booking for the past 12 months and the next 6 months

### AIR BOOKING TRENDS

CANADA

Source: ForwardKeys as of 5/28/2023, data subject to changes.