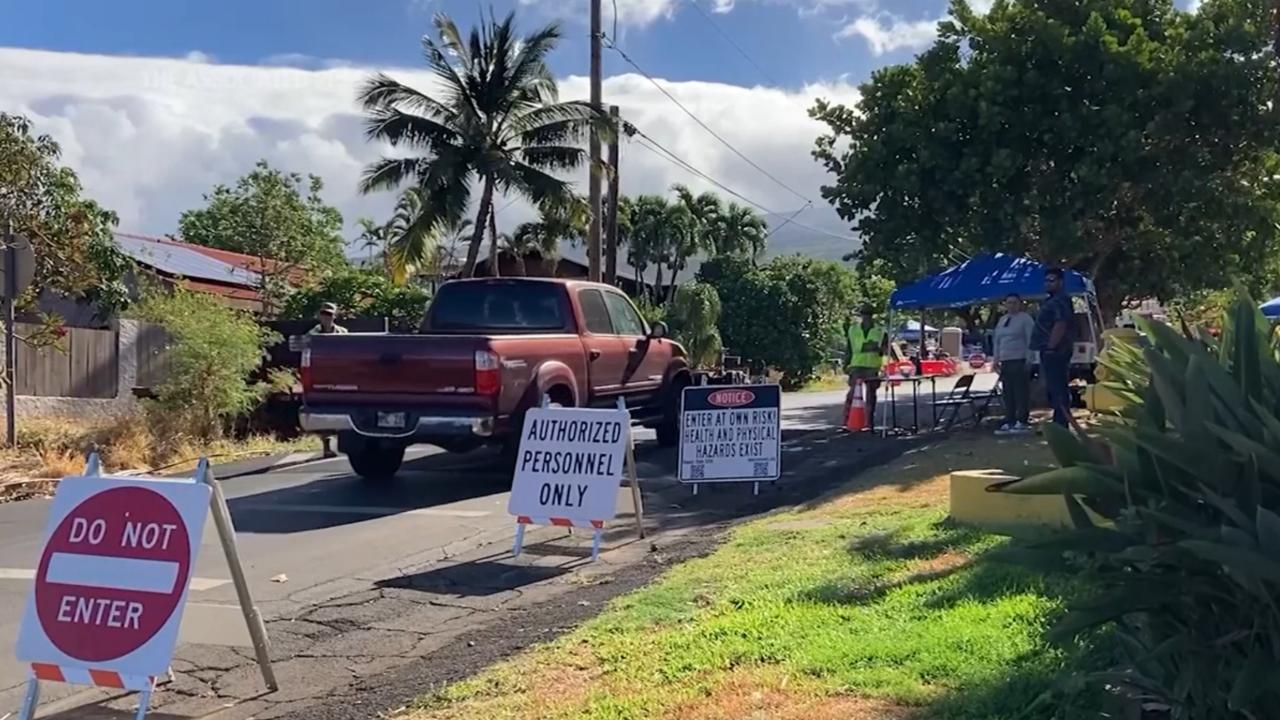

### Our Response

The Hawai'i Tourism Authority, after listening to the Maui community and visitor industry, is supporting residents who work in the hospitality industry and business owners who count on visitor spending by **ensuring that visitors return to Maui**.

We are doing so by making the invitation clear: respectful, compassionate, responsible travel to the island of Maui is welcome and encouraged – more now than ever.