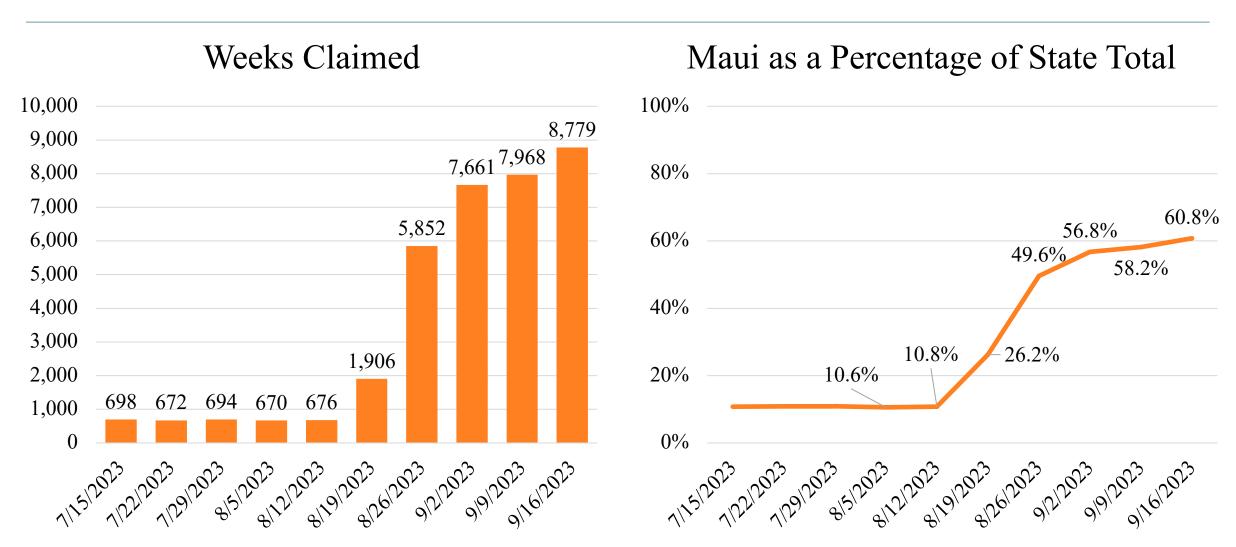

### Maui Unemployment Claims

Source: DBEDT/READ | Weekly Unemployment Updates, https://dbedt.hawaii.gov/economic/unemployment-2021-ui state 2022/