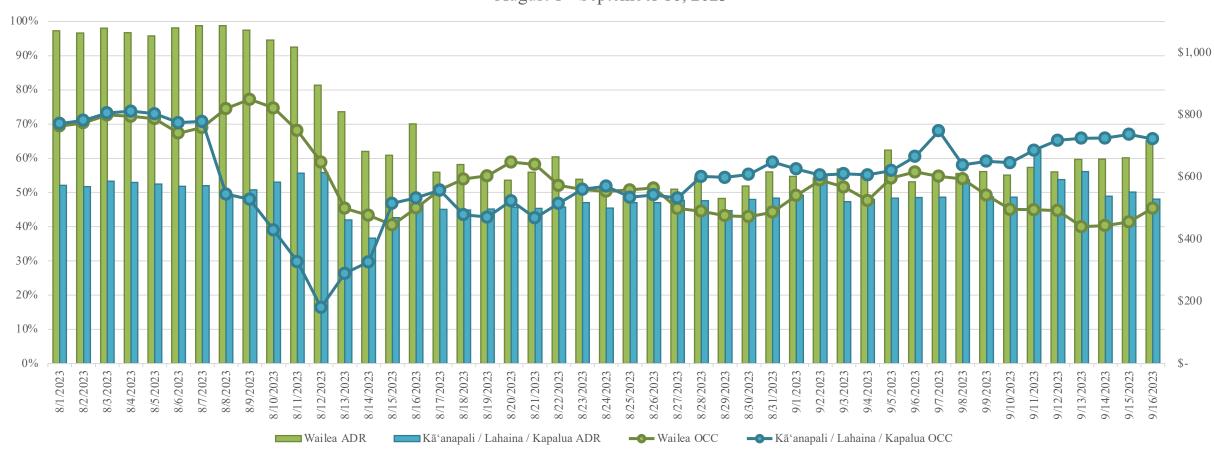

#### Maui Hotel Performance

Wailea and Kā'anapali/Lahaina/Kapalua Daily Hotel Occupancy and ADR for Participating Properties

August 1 - September 16, 2023

Source: Hawai'i Tourism Authority