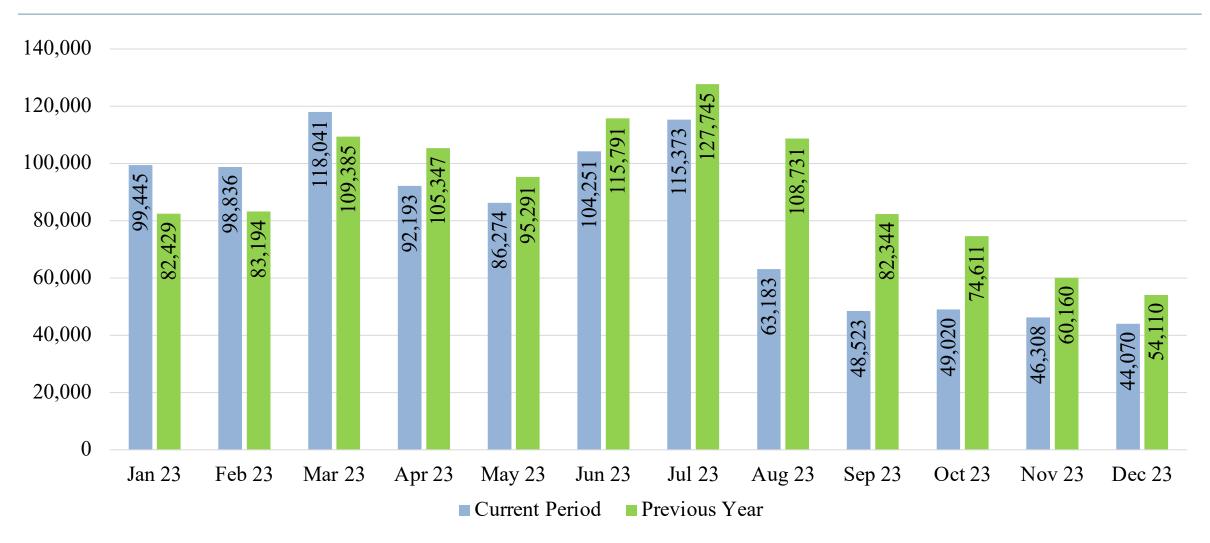

## Air Ticket Bookings to Maui

Source: DBEDT/READ Tourism Research | Other Research, https://www.hawaiitourismauthority.org/research/other-research/