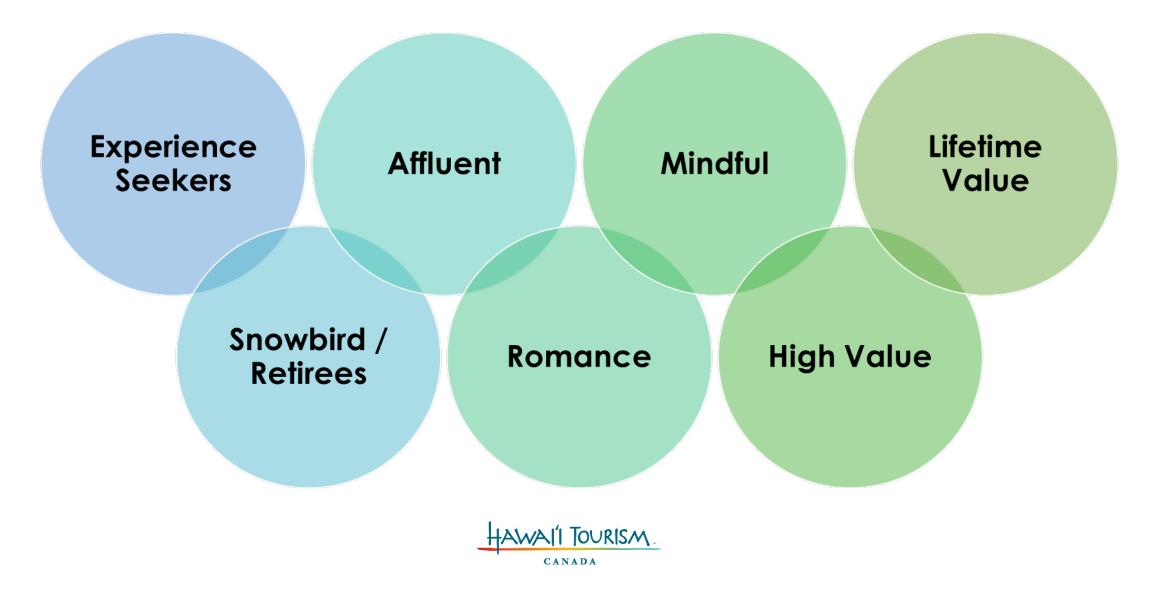

|         |

## **COMPETITIVE LANDSCAPE**

#### Top destinations 2023 (Jan – June 2023)

### North America

- o Mexico 1,349,010 (-6.8%)
- o Dominican Republic 642,116 (+12.7%)
- o Cuba 583,024 (-19.7%)
- o Jamaica 208,800 (-7.0%)

### International

- France 495,946 (-0.5%)
- o UK 448,343 (+18.2%)
- o Spain 306,153
- o Italy 274,093 (-47.1%)
- Portugal 248,243 (+53%)

# **TARGET AUDIENCE**



## **TARGET AUDIENCE**



## **TARGET AUDIENCE**







# CORE BRANDING MESSAGE





## **CORE BRANDING MESSAGE**

- Mālama is the overarching message
- Mālama Maui is the focus
- Educating the visitor on the value
   of Aloha, Mālama, Kuleana & Ho'okipia
- Themes for the messaging will focus on:
  - o culture
  - o culinary
  - o romance
  - $\circ$  wellness
  - o outdoor adventure
  - $_{\rm O}$  family
  - o highlighting Maui

HAWAI'I TOURISM.

CANADA

# STRATEGIES



## **PUBLIC RELATIONS**







HAWAI'I TOURISM.

### 2023 / 2023 Initiatives:

#### • Fam Trips:

- o Group media fam
- o Individual
- $\circ~$  Lei Day Media Blitz
- TMAC Conference: June
   Discover America Media Day
- Aloha Canada Media Interviews

## **CONSUMER & TRADE**

## CONSUMER

- Social Media:
  - Canadian channels / Organic and paid