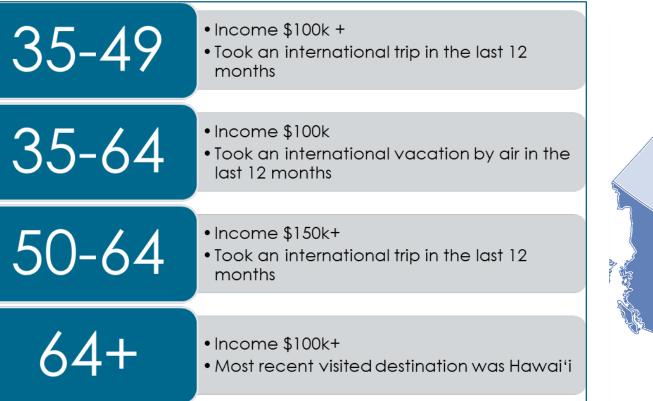

|         |

## **COMPETITIVE LANDSCAPE**

#### Top destinations 2023 (Jan – June 2023)

### North America

- o Mexico 1,349,010 (-6.8%)
- o Dominican Republic 642,116 (+12.7%)
- o Cuba 583,024 (-19.7%)
- o Jamaica 208,800 (-7.0%)

### International

- France 495,946 (-0.5%)
- o UK 448,343 (+18.2%)
- o Spain 306,153
- o Italy 274,093 (-47.1%)
- Portugal 248,243 (+53%)

# **TARGET AUDIENCE**



## **TARGET AUDIENCE**



## **TARGET AUDIENCE**







# CORE BRANDING MESSAGE





## **CORE BRANDING MESSAGE**

- Mālama is the overarching message
- Mālama Maui is the focus
- Educating the visitor on the value
   of Aloha, Mālama, Kuleana & Ho'okipia
- Themes for the messaging will focus on:
  - o culture
  - o culinary
  - o romance
  - $\circ$  wellness
  - o outdoor adventure
  - $_{\rm O}$  family
  - o highlighting Maui

HAWAI'I TOURISM.

CANADA

# STRATEGIES



## **PUBLIC RELATIONS**







HAWAI'I TOURISM.

### 2023 / 2023 Initiatives:

#### • Fam Trips:

- o Group media fam
- o Individual
- $\circ~$  Lei Day Media Blitz
- TMAC Conference: June
   Discover America Media Day
- Aloha Canada Media Interviews

## **CONSUMER & TRADE**

## CONSUMER

- Social Media:
  - Canadian channels / Organic and paid media
- Digital Campaigns: