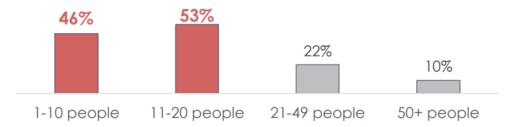

# **OUTBOUND TRAVEL SENTIMENT**

Independent travel and small group tours are the most popular types of travel now

# What size group tours are most popular now? (N=101)