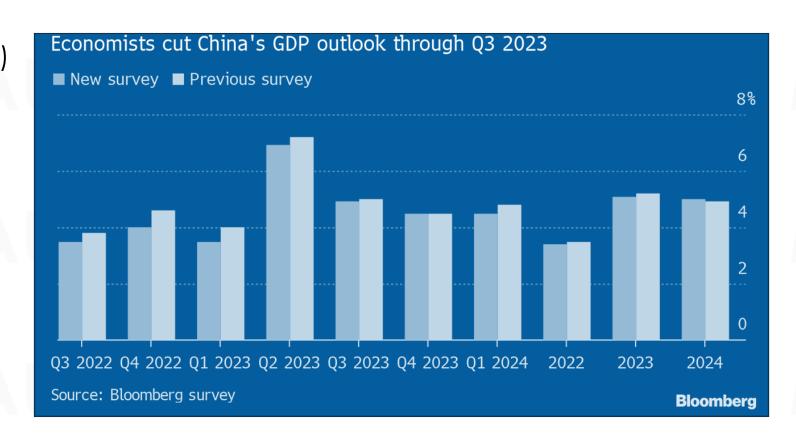

# GENERAL ECONOMY

CNY vs. USD

7.27 vs. 6.91 LY, -5.29% (Sep 2023)

- GDP
- +3.3% in 2022, +4.3% in 2023 (FC)
- Urban Unemployment Rate
   5.6% (YTD 2023) vs. 5.5% (2022)
- Annual Inflation Rate

1.2% (FC 2023) vs. 2.1% (2022)