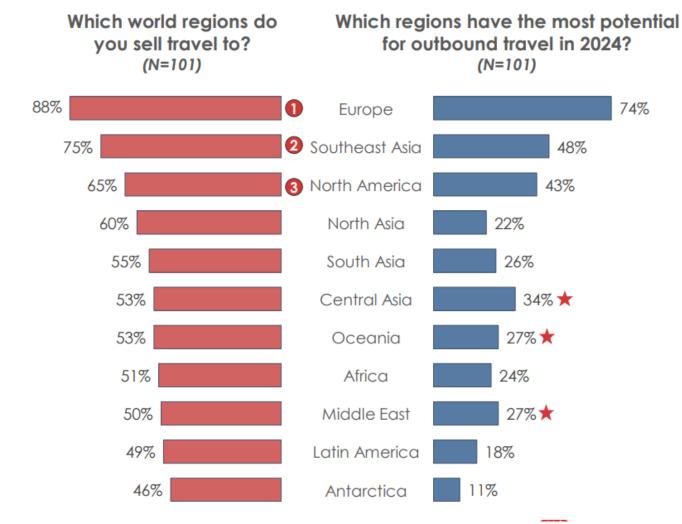

# **OUTBOUND TRAVEL SENTIMENT**

World regions: For travel trade sales, Europe offers high potential for the coming year, North America is ranked #3