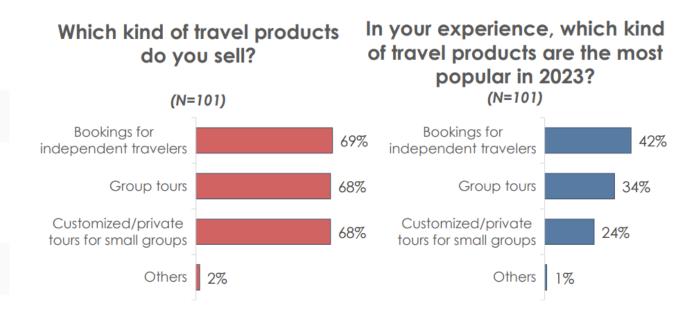

# **OUTBOUND TRAVEL SENTIMENT**

Independent travel and small group tours are the most popular types of travel now