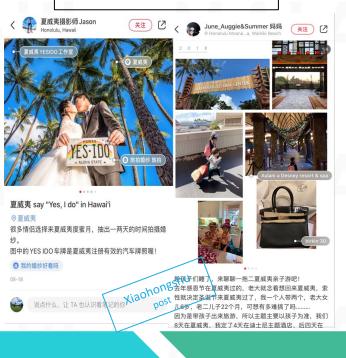

# 大溪地航空亚洲航线10月底 复航 成都线下推介会受青睐

旅行社资讯网 2023-07-17 22:41

作为享誉世界的高端海岛度假胜地,大溪地群岛(法属波利尼西亚)将于2023年10月底正式恢复亚洲航线。搭乘大溪地航空Air Tahiti Nui全新波音787-9梦想客机,中国游客将可以从日本东京转机,更便捷地飞往大溪地群岛。

©Air Tahiti Nui

( 澳大利亚旅游局 >