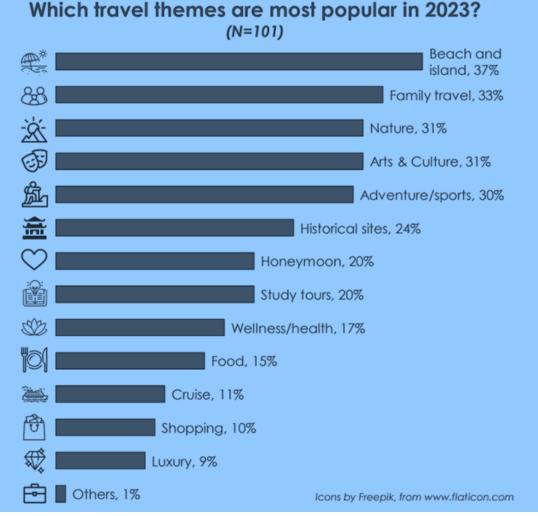

# **OUTBOUND TRAVEL SENTIMENT**

The millennial market dominates travel trade sales in 2023

Beach vacation & nature, arts and culture, family travel, and special experiences are selling best

Quality and experiences are valued over low prices