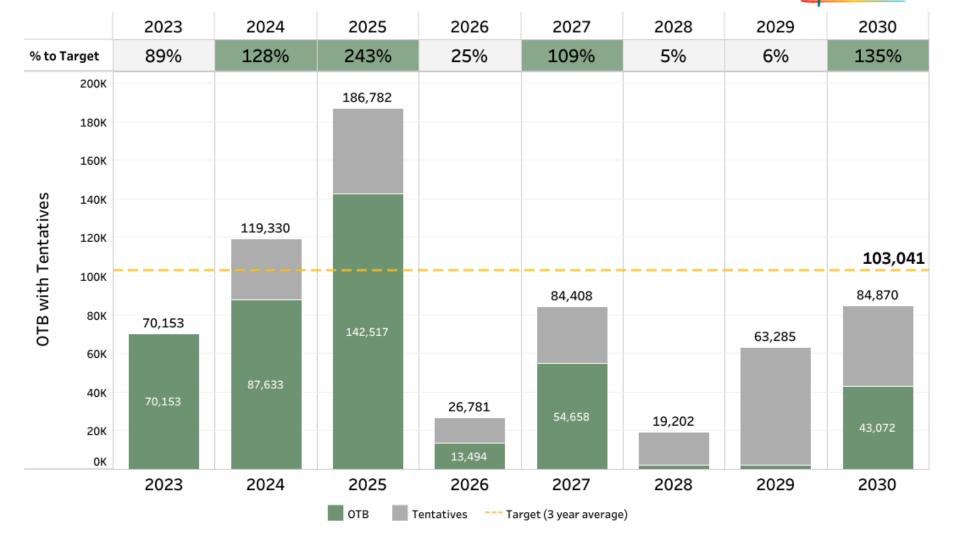

# FUTURE PACE (Consumption)

Citywide Events Booked at HCC

#### Hawai'i 8 Year Future Pace for Citywide

HAWAI'I

Number of events and room nights on the books against a 3-year average target. Data last refreshed on 10/21/2023 11:21 PM