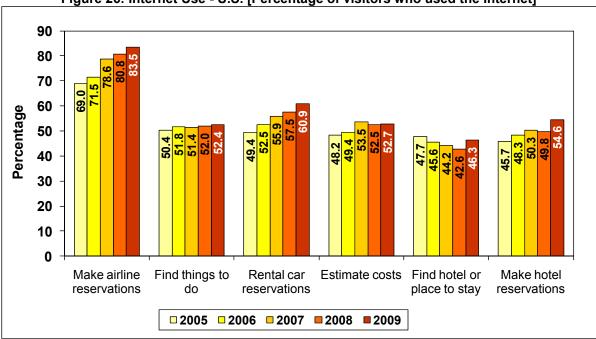

or planning and booking trips differed between U.S. and Japan markets. Note that the statistic reported for each Internet use is the percentage of those who used the Internet.

## U.S. Visitors:

- The number one use of the Internet by U.S. visitors was for airline reservations (Figure 26). This use had increased steadily from 69 percent (45.8% of all U.S. visitors) in 2005 to 83.5 percent (64.4% of all U.S. visitors) in 2009.
- Use of the Internet for rental car reservations for U.S. visitors had also increased over the last five years to 60.9 percent (47% of all U.S. visitors) in 2009. Specifically, 64.5 percent of U.S. West (50.3% of all U.S. West visitors) and 55.4 percent of U.S. East visitors (42.1% of all U.S. East visitors) made their rental car reservations through the Internet.



Figure 26: Internet Use - U.S. [Percentage of visitors who used the Internet]

## Japan Visitors:

- The majority of Japan visitors used the Internet to find an accommodation (69.1%, 39.2% of all Japan visitors), similar to 2008 and 2007.
- In 2009, more visitors used the Internet to find things to do (45.6%) than in 2008 (41.5%).
- Usage of the Internet to find a good restaurant had been increasing from 33.1 percent in 2006 (20.6% of all Japan visitors) to 37.5 percent (21.3% of all Japan visitors).
- Japan visitors also located shopping places (43% or 24.4% of all Japan visitors), located sightseeing places (38.9% or 22.1% of all Japan visitors), and found recreational activities (36.6% or 20.8% of all Japan visitors) (Figure 27).



### Figure 27: Internet Use - Japan [Percentage of v