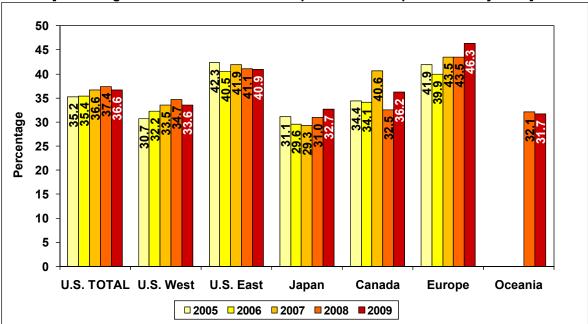

#### TABLE OF CONTENTS

| 1. INTRODUCTION                                             |     |
|-------------------------------------------------------------|-----|
| Objectives                                                  | 2   |
| Definitions                                                 | 2   |
| 2. CONDITION OF THE VISITOR INDUSTRY                        | 4   |
| 3. EXPERIENCE AND WILLINGNESS TO RECOMMEND OR REVISI        | Γ7  |
| Overall Rating of Most Recent Vacation to Hawai'i           |     |
| Expectations                                                |     |
| Overall Satisfaction/Dissatisfaction                        | 9   |
| Likelihood to Recommend Hawai'i                             | 11  |
| Likelihood to Revisit Hawai'i                               |     |
| Reasons for Not Revisiting Hawai'i                          |     |
| Individual Island Experience                                |     |
| Oceania Visitor Satisfaction Ratings                        |     |
| 4. SATISFACTION AND RATING                                  |     |
| Detailed Satisfaction Ratings by MMA                        |     |
| 5. ACTIVITY PARTICIPATION                                   |     |
| 6. TRIP PLANNING                                            |     |
| Trip Planning and Booking Timetable                         |     |
| Island Visitation Decision Timetable                        |     |
| Sources of Information Used to Plan Trip                    | 142 |
| Internet Use                                                |     |
| Use of Travel Agent                                         | 145 |
| 7. SAFETY ISSUES AND OTHER NUISANCES                        |     |
| 8. VISITOR PROFILE                                          | 155 |
| 9. DEFINITIONS AND SURVEY METHODOLOGY                       |     |
| Definitions                                                 |     |
| Survey Methodology                                          |     |
| 10. 2009 VISITOR SATISFACTION SURVEY FORM (English Version) | 166 |