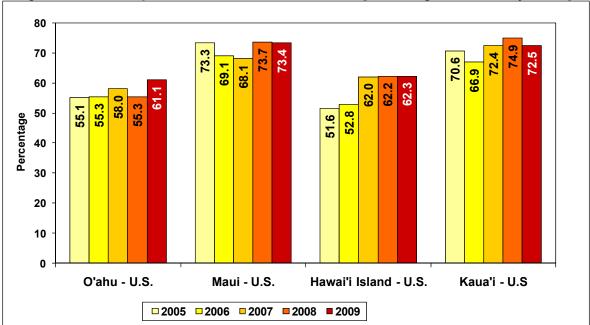

lt the flight was too long (39.7%) compared to 36.2 percent in 2008 and 32.3 percent in 2007.



Figure 11: Reasons for Not Revisiting Hawai'i - Japan [Percentage of visitors who were not likely to revisit]

More than half of Japan visitors from 2004 to 2009 wanted to explore a new destination. The proportion continued to decline from 2006 to 53.1 percent in 2009.

• The percentage of Japan visitors who felt Hawai'i was too commercial (7.2%) or does not offer enough value (8.2%) was similar to 2008 but lower than 2007 and 2006 levels.

#### Individual Island Experience (Tables 3.3 and 3.4)

Each island has unique characteristics, activities, and products which resulted in varied visitor experiences. In general, the majority of visitors felt that the islands they visited were *excellent*.



Figure 12: Island Experience Rated as Excellent – U.S. [Percentage of visitors by Island]

- Among U.S. visitors in 2009, a higher percentage of those who visited Maui or Kaua'i continued to rate these islands as *excellent* compared to those who went to O'ahu or Hawai'i Island (Figure 12).
- *Excellent* ratings by U.S. visitors remained consistent for Maui, Hawai'i Island, and Kaua'i compared to 2008.
- O'ahu's *excellent* ratings of 61.1 percent in 2009 increased 5.8 percentage points from 2008.



Figure 13: Island Experience Rated as Excellent – Japan [Percentage of visitors by Island]

- Over half of the Japan visitors rated all islands as *excellent* in 2009 (see Figure 13).
- *Excellent* ratings for O'ahu from Japan visitors had been improving over the last three years to 59.3 per