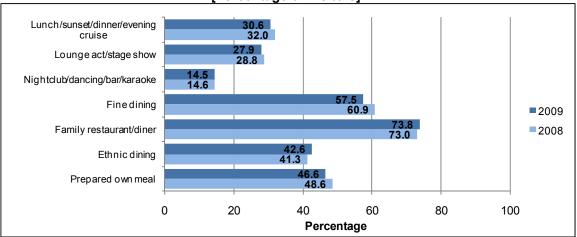

%) (see Figure 20).
- *Supermarket* shopping by U.S. East visitors had been gradually increasing since 2005 but shopping at *designer boutiques and hotel stores* had been declining.



Figure 20: 2005-2009 U.S. East Statewide Shopping Participation [Percentage of Visitors]

- In contrast to their U.S. West counterparts, U.S. East visitors were generally more into *lunch/sunset/dinner/evening cruises* (30.6%) and *lounge act/stage show* (27.9%) (Figure 21).
- Fewer U.S. East visitors *prepared their own meal* (46.6%) than U.S. West visitors (56.9%). In 2009, the proportion of U.S. East visitors who *prepared their own meal* decreased 2 percentage points compared to the previous year.
- Over half of U.S. East visitors indulged in *fine dining* in 2009, down 3.4 percentage points from 2008.



Figure 21: U.S. East Statewide Entertainment Participation: 2009 vs. 2008 [Percentage of Visitors]

- Compared to other islands, more U.S. East visitors participated in an *entertainment* (94.6%) and *culture* (86.2%) activity on O'ahu.
- A larger proportion of U.S. East visitors participated in *recreation* activities (84.4%) on Maui compared to other islands, particularly visitors were more apt to *snorkeling/scuba diving* (47.4%), *running/jogging/fitness walking* (38.6%) and *spa* (11.3%) activities on Maui. More visitors also used Maui's *transportation* (84.1%) and its *rental cars* (78.5%) compared to other islands. A higher percentage of U.S. East visitors also shopped in Maui's *supermarkets* (62.1%) and *designer boutiques* (32.4%).
- Activities such as *Backpacking/hiking/camp