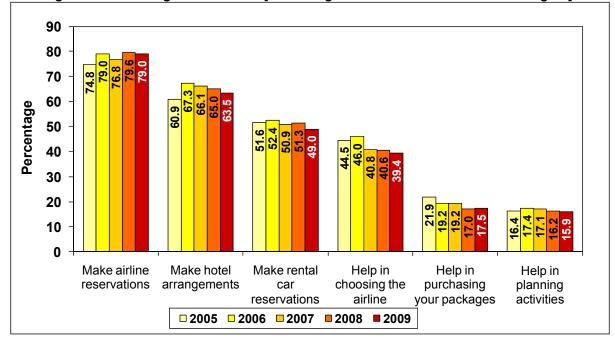

#### TABLE OF CONTENTS

| 1. INTRODUCTION                                             |     |
|-------------------------------------------------------------|-----|
| Objectives                                                  | 2   |
| Definitions                                                 | 2   |
| 2. CONDITION OF THE VISITOR INDUSTRY                        | 4   |
| 3. EXPERIENCE AND WILLINGNESS TO RECOMMEND OR REVISI        | Γ7  |
| Overall Rating of Most Recent Vacation to Hawai'i           |     |
| Expectations                                                |     |
| Overall Satisfaction/Dissatisfaction                        | 9   |
| Likelihood to Recommend Hawai'i                             | 11  |
| Likelihood to Revisit Hawai'i                               |     |
| Reasons for Not Revisiting Hawai'i                          |     |
| Individual Island Experience                                |     |
| Oceania Visitor Satisfaction Ratings                        |     |
| 4. SATISFACTION AND RATING                                  |     |
| Detailed Satisfaction Ratings by MMA                        |     |
| 5. ACTIVITY PARTICIPATION                                   |     |
| 6. TRIP PLANNING                                            |     |
| Trip Planning and Booking Timetable                         |     |
| Island Visitation Decision Timetable                        |     |
| Sources of Information Used to Plan Trip                    | 142 |
| Internet Use                                                |     |
| Use of Travel Agent                                         | 145 |
| 7. SAFETY ISSUES AND OTHER NUISANCES                        |     |
| 8. VISITOR PROFILE                                          | 155 |
| 9. DEFINITIONS AND SURVEY METHODOLOGY                       |     |
| Definitions                                                 |     |
| Survey Methodology                                          |     |
| 10. 2009 VISITOR SATISFACTION SURVEY FORM (English Version) | 166 |