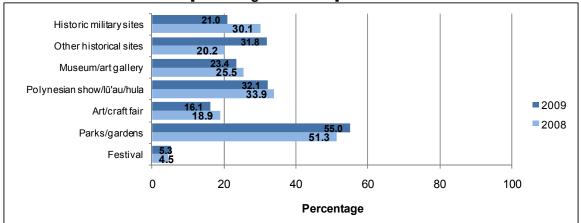

rom 55.8 percent in 2008 (Figure 18).
- *Ethnic dining* (43.6%, +2.1 percentage points from 2008) and *preparing their own meal* (56.9%, -3.1 percentage points from 2008) were more popular among U.S. West visitors compared to most MMAs.



Figure 18: U.S. West Statewide Entertainment Participation: 2009 vs. 2008 [Percentage of Visitors]

• Fewer U.S. West visitors in 2009 went to *historical military sites* (21%, -9.1 percentage points) but more saw *other historical sites* (31.8%, +11.7 percentage points) compared to 2008. More U.S. West visitors went to parks/gardens (55%, +3.7 percentage points); while a similar proportion of U.S. West visitors went to *Polynesian show/lū*'au (32.1%), *museum/art gallery* (23.4%) and *art/craft fairs* (16.1%) compared to the previous year (Figure 19).



Figure 19: U.S. West Statewide Culture Participation: 2009 vs. 2008 [Percentage of Visitors]

- In 2009, U.S. West visitors were more active on Maui compared to the other islands. Most U.S. West visitors to Maui participated in recreation (91.7%), especially swimming/sunbathing/beach (85.2%), snorkeling/scuba diving (59.6%), running/jogging/fitness walking (42%) and relax at a spa (11.5%). U.S. West visitors were also more likely to shop (93.3%) in Maui; especially in supermarkets (77%), convenience stores (59%), local shops/artisans (69.7%), designer boutiques (39.2%), and discount/outlet stores (31.7%). Sightseeing activities especially boat/submarine/whale watching tour (34.4%) were also more popular in Maui.
- U.S. West visitors' participation in *entertainment* (96%) activities was