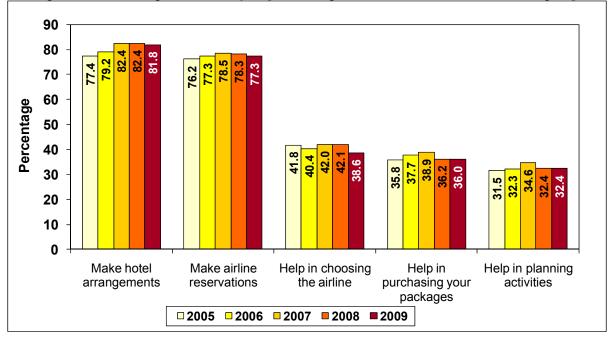

#### TABLE OF CONTENTS

| 1. INTRODUCTION                                             |     |
|-------------------------------------------------------------|-----|
| Objectives                                                  | 2   |
| Definitions                                                 | 2   |
| 2. CONDITION OF THE VISITOR INDUSTRY                        | 4   |
| 3. EXPERIENCE AND WILLINGNESS TO RECOMMEND OR REVISI        | Γ7  |
| Overall Rating of Most Recent Vacation to Hawai'i           |     |
| Expectations                                                |     |
| Overall Satisfaction/Dissatisfaction                        | 9   |
| Likelihood to Recommend Hawai'i                             | 11  |
| Likelihood to Revisit Hawai'i                               |     |
| Reasons for Not Revisiting Hawai'i                          |     |
| Individual Island Experience                                |     |
| Oceania Visitor Satisfaction Ratings                        |     |
| 4. SATISFACTION AND RATING                                  |     |
| Detailed Satisfaction Ratings by MMA                        |     |
| 5. ACTIVITY PARTICIPATION                                   |     |
| 6. TRIP PLANNING                                            |     |
| Trip Planning and Booking Timetable                         |     |
| Island Visitation Decision Timetable                        |     |
| Sources of Information Used to Plan Trip                    | 142 |
| Internet Use                                                |     |
| Use of Travel Agent                                         | 145 |
| 7. SAFETY ISSUES AND OTHER NUISANCES                        |     |
| 8. VISITOR PROFILE                                          | 155 |
| 9. DEFINITIONS AND SURVEY METHODOLOGY                       |     |
| Definitions                                                 |     |
| Survey Methodology                                          |     |
| 10. 2009 VISITOR SATISFACTION SURVEY FORM (English Version) | 166 |