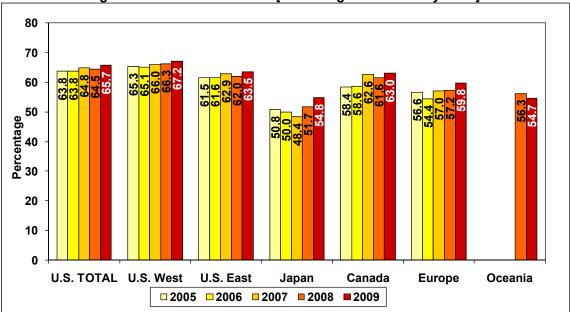

#### TABLE OF CONTENTS

| 1. INTRODUCTION                                             |     |
|-------------------------------------------------------------|-----|
| Objectives                                                  | 2   |
| Definitions                                                 | 2   |
| 2. CONDITION OF THE VISITOR INDUSTRY                        | 4   |
| 3. EXPERIENCE AND WILLINGNESS TO RECOMMEND OR REVISI        | Γ7  |
| Overall Rating of Most Recent Vacation to Hawai'i           |     |
| Expectations                                                |     |
| Overall Satisfaction/Dissatisfaction                        | 9   |
| Likelihood to Recommend Hawai'i                             | 11  |
| Likelihood to Revisit Hawai'i                               |     |
| Reasons for Not Revisiting Hawai'i                          |     |
| Individual Island Experience                                |     |
| Oceania Visitor Satisfaction Ratings                        |     |
| 4. SATISFACTION AND RATING                                  |     |
| Detailed Satisfaction Ratings by MMA                        |     |
| 5. ACTIVITY PARTICIPATION                                   |     |
| 6. TRIP PLANNING                                            |     |
| Trip Planning and Booking Timetable                         |     |
| Island Visitation Decision Timetable                        |     |
| Sources of Information Used to Plan Trip                    | 142 |
| Internet Use                                                |     |
| Use of Travel Agent                                         | 145 |
| 7. SAFETY ISSUES AND OTHER NUISANCES                        |     |
| 8. VISITOR PROFILE                                          | 155 |
| 9. DEFINITIONS AND SURVEY METHODOLOGY                       |     |
| Definitions                                                 |     |
| Survey Methodology                                          |     |
| 10. 2009 VISITOR SATISFACTION SURVEY FORM (English Version) | 166 |