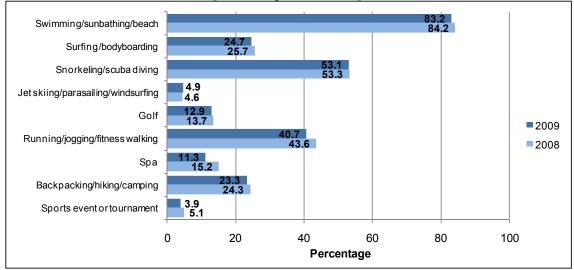

t stores, designer boutiques,* and *hotel stores* in 2009 were similar to 2008, but had been declining since 2006. In contrast, more U.S. West visitors are shopping more at *supermarkets* (74.6%) and *convenience stores* (63.3%) compared to previous years (see Figure 16).



Figure 16: 2005-2009 U.S. West Statewide Shopping Participation [Percentage of Visitors]

- U.S. West visitors in 2009 were more likely to go *surfing/bodyboarding* (24.7%), *snorkeling/scuba diving* (53.1%) and *running/jogging/fitness walking* (40.7%) than U.S. East, Japan and Oceania visitors.
- In 2009, fewer U.S. West visitors participated in *running/jogging/fitness walking* (40.7%, -2.9 percentage points) and spa (11.3%, -3.9 percentage points) activities during their vacation compared to 2008 (see Figure 17).





- The share of U.S. West visitors who participated in *fine dining* (51.9%) in 2009 declined from 55.8 percent in 2008 (Figure 18).
- *Ethnic dining* (43.6%, +2.1 percentage points from 2008) and *preparing their own meal* (56.9%, -3.1 percentage points from 2008) were more popular among U.S. West visitors compared to most MMAs.



Figure 18: U.S. West Statewide Entertainment Participation: 2009 vs. 2008 [Percentage of Visitors]

• Fewer U.S. West visitors in 2009 went to *historical military sites* (21%, -9.1 percentage points) but more saw *other historical sites* (31.8%, +11.7 percentage points) compared to 2008. More U.S. West visitors went to parks/gardens (55%, +3.7 percentage points); while a similar proportion of U.S. West visitors went to *Polynesian show/lū*'au (32.1%), *muse