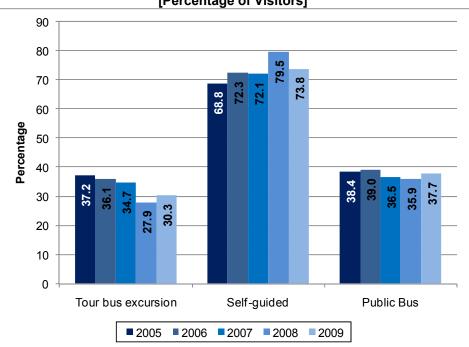

.8%) and utilized a

*rental car* (86.3%). Moreover, Maui visitors were more likely to shop in *supermarkets* (79%) compared to other islands.

#### Europe (Tables 5.9 and 5.10)

Similar to their Japan counterparts, much of the *shopping, entertainment, recreation and cultural* activities that Europe visitor participated in were concentrated on O'ahu.

- In 2009, participation in *sightseeing* (92.7%) and *entertainment* (92.7%) activities were more common among Europe visitors compared to most MMAs.
- Although the majority of Europe visitors continued to go *sightseeing self-guided*, the proportion had decreased 5.7 percentage points to 73.8 percent in 2009. The proportion of Europe visitors who went on *tour bus excursion* or used the *public bus* were similar to 2008. (See Figure 24).



Figure 24: 2004-2008 Europe Statewide Activity Participation [Percentage of Visitors]

- Europe visitors had a higher tendency to participate in a *nightclub/dancing/bar/karaoke* (19%) compared to other visitor markets.
- More visitors from Europe participated in *ethnic dining* (34.8%, +6.3 percentage points), and saw *lounge act/stage show* (24.7%, +4.4 percentage points) but fewer indulged in *fine dining* (45.4%, -5.2 percentage points) compared to 2008.
- In terms of participation in *recreation* activities (90.5%), similar to Canada visitors, Europe visitors were more likely to go *swimming/sunbathing/beach* (87.7%). More Europe visitors went *backpacking/hiking/camping* (23.6%, +5.8 percentage points) compared to 2008.
- Most Europe visitors participated in shopping (95.1%), espec