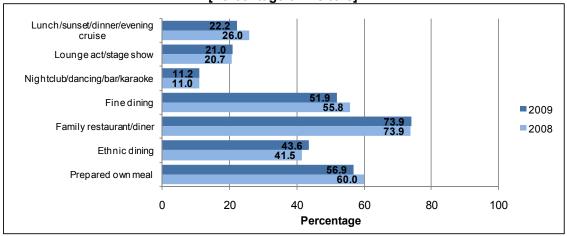

ion [Percentage of Visitors]

- U.S. West visitors in 2009 were more likely to go *surfing/bodyboarding* (24.7%), *snorkeling/scuba diving* (53.1%) and *running/jogging/fitness walking* (40.7%) than U.S. East, Japan and Oceania visitors.
- In 2009, fewer U.S. West visitors participated in *running/jogging/fitness walking* (40.7%, -2.9 percentage points) and spa (11.3%, -3.9 percentage points) activities during their vacation compared to 2008 (see Figure 17).





- The share of U.S. West visitors who participated in *fine dining* (51.9%) in 2009 declined from 55.8 percent in 2008 (Figure 18).
- *Ethnic dining* (43.6%, +2.1 percentage points from 2008) and *preparing their own meal* (56.9%, -3.1 percentage points from 2008) were more popular among U.S. West visitors compared to most MMAs.



Figure 18: U.S. West Statewide Entertainment Participation: 2009 vs. 2008 [Percentage of Visitors]

• Fewer U.S. West visitors in 2009 went to *historical military sites* (21%, -9.1 percentage points) but more saw *other historical sites* (31.8%, +11.7 percentage points) compared to 2008. More U.S. West visitors went to parks/gardens (55%, +3.7 percentage points); while a similar proportion of U.S. West visitors went to *Polynesian show/lū*'au (32.1%), *museum/art gallery* (23.4%) and *art/craft fairs* (16.1%) compared to the previous year (Figure 19).



Figure 19: U.S. West Statewide Culture Participation: 2009 vs. 2008 [Percentage of Visitors]

- In 2009, U.S. West visitors were more active on Maui compared to the other islands. Most U.S. West visitors to Maui participated in recreati