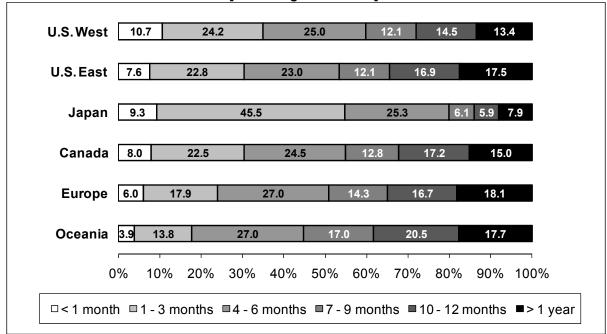

|
| CONVENTION                         | 2.4            | 2.2            | 0.6         | 0.7                | 1.2     |                 | 1.0                |
| INCENTIVE/REWARD                   | 2.4            | 1.1            | 1.4         | 2.1                | 0.6     | 2.2             | 0.4                |

# 6. TRIP PLANNING

## **TRIP PLANNING**

## Trip Planning and Booking Timetable

Information on how visitors plan their trips and when they make reservations can greatly enhance preparation of effective marketing and promotion plans. Trip planning behavior differs across the major market areas. Visitors from Japan tend to keep a short planning window while those from U.S. East, Europe, Oceania, and sometimes Canada, tend to plan much farther in advance (Figure 25).



### Figure 25: 2009 Decide to Take a Vacation by MMA [Percentage of Visitors]

## U.S. West (Table 6.2)

- Similar to previous years, six-out-of-ten U.S. West visitors in 2009 decided to take a vacation (65%), to visit Hawai'i (63%), and on the islands they want to visit (60.7%) four months or more before their actual arrival dates.
- A third of visitors booked airlines (37.9%), purchased tickets (37.9%), and reserved accommodations (32.9%) around one to three months out.
- Rental car reservations (38.8%) were also done around one to three months out but 32.9 percent waited until less than one month before arrival.
- Purchasing of tour and attraction packages (72.1%) was typically done less than one month out or even while on the vacation.

## U.S. East (Table 6.3)

• A higher percentage