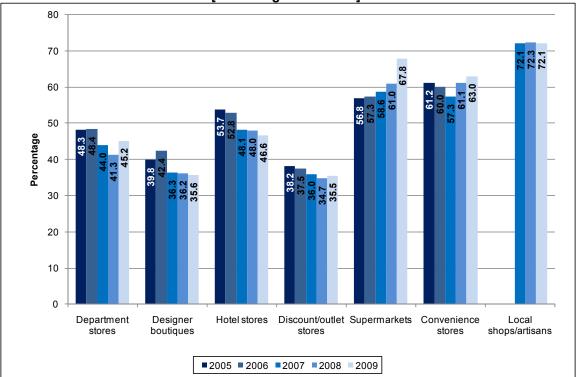

olved in *sight-seeing* activities (89.9%), such as *boat/submarine/whale watching tours* (31.6%) and *tour bus excursions* (18.3%). In addition, U.S. East visitors were more interested in *culture* (85.9%) activities; particularly in visiting *historic military sites* (41.2%), *other historic sites* (36.6%) *Polynesian show/lū*<sup>(41,7)</sup>, and *parks/gardens* (61.1%).

- U.S. East visitors were more likely to shop at *hotel stores* (46.6%) than U.S. West visitors (38.7%).
- Over half of the U.S. East visitors shopped at *local shops/artisans* (72.1%), *supermarkets* (67.8%), and *convenience stores* (63%) (see Figure 20).
- *Supermarket* shopping by U.S. East visitors had been gradually increasing since 2005 but shopping at *designer boutiques and hotel stores* had been declining.



Figure 20: 2005-2009 U.S. East Statewide Shopping Participation [Percentage of Visitors]

- In contrast to their U.S. West counterparts, U.S. East visitors were generally more into *lunch/sunset/dinner/evening cruises* (30.6%) and *lounge act/stage show* (27.9%) (Figure 21).
- Fewer U.S. East visitors *prepared their own meal* (46.6%) than U.S. West visitors (56.9%). In 2009, the proportion of U.S. East visitors who *prepared their own meal* decreased 2 percentage points compared to the previous year.
- Over half of U.S. East visitors indulged in *fine dining* in 2009, down 3.4 percentage points from 2008.



Figure 21: U.S. East Statewide Entertainment Participation: 2009 vs. 2008 [Percentage of Visitors]

- Compared to other islands, more U.S. East visitors participated in an *entertai