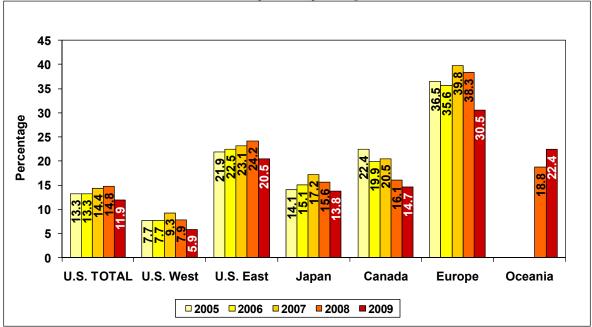

nt in 2009 and was the highest percentage since 2006.
- More Europe repeat visitors (64.8%) said they were *very likely* to return in the near future compared to the previous four years.

#### Not Likely to Revisit Hawai'i

Figure 9 shows that since 2005, the percentage of respondents who answered that they were **not at all likely** or **not too likely to return to Hawai'i in the next five years** continued to be fairly low among U.S. West; while slightly higher for Oceania, U.S. East, Japan and Canada visitors. Europe respondents had the highest percentage of those who will not revisit the islands in the next five years.

#### Figure 9: Not Likely to Revisit Hawai'i [Percentage of visitors who are "'Not too likely' or 'Not at all likely' to visit Hawai'i in the next five years" by MMA]



Note: 2008 was the first year that the survey of Oceania visitors was conducted.

- In 2009, the proportion of U.S. West (5.9%, -2 percentage points), Japan (13.8%, -1.8 percentage points), and Canada (14.7%, -1.4 percentage points) visitors who were *not likely to revisit Hawai'i* were similar to 2008.
- Fewer visitors from Europe and U.S. East were *not likely* to return 2009 compared to 2008.
- In contrast, more Oceania visitors in 2009 said they were *not likely* to return compared to the previous year.

#### Reasons for Not Revisiting Hawai'i (Tables 3.13 to 3.15)

Many of the visitors not planning to return in the next five years report that it is because they want to go someplace else (see Figures 10 and 11). Note that the statistic reported for each reason for not revisiting Hawa