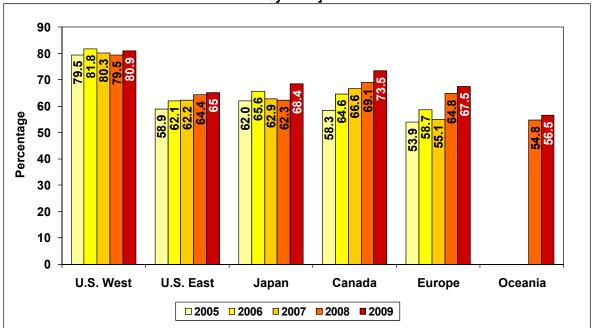

moderately increasing since 2006 to 28.8 percent to 2009.
- A similar proportion of Canada first-time visitors in 2009 (40.9%) said they were *very likely to revisit* compared to 2008 (38.3%).
- More Europe visitors in 2009 responded that they would *very likely* return but fewer Oceania visitors in 2009 said they would *very likely* revisit compared to last year.

#### Repeat visitors

The majority of repeat visitors from the top five visitor markets answered that they will very likely revisit Hawai'i in the next five years.

• Since 2005, four-out-of-five U.S. West repeat visitors continued to be *very likely* to return to Hawai'i.

#### Figure 8: Repeat Very Likely to Revisit Hawai'i [Percentage of repeat visitors who are "Very Likely" to revisit Hawai'i in the next five years by MMA]



Note: 2008 was the first year that the survey of Oceania visitors was conducted.

- The percentage of U.S. East repeat visitors 2009 who would very likely return were similar to 2008.
- The share of repeat visitors from Canada continued to show year-over-year improvement since 2005.
- Japan repeat visitor ratings for increased 6.1 percentage points from 2008 to 68.4 percent in 2009 and was the highest percentage since 2006.
- More Europe repeat visitors (64.8%) said they were *very likely* to return in the near future compared to the previous four years.

#### Not Likely to Revisit Hawai'i

Figure 9 shows that since 2005, the percentage of respondents who answered that they were **not at all likely** or **not too likely to return to Hawai'i in the next five years** continued to be fairly