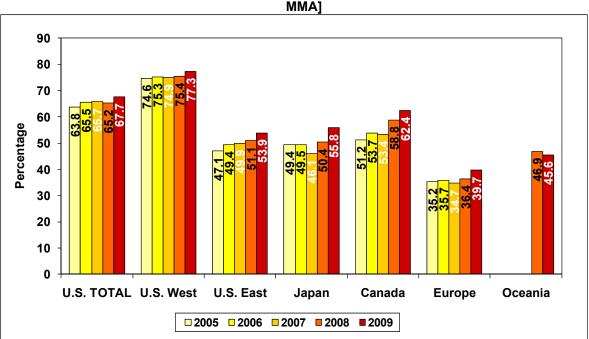

#### TABLE OF CONTENTS

| 1. INTRODUCTION                                             |     |
|-------------------------------------------------------------|-----|
| Objectives                                                  | 2   |
| Definitions                                                 | 2   |
| 2. CONDITION OF THE VISITOR INDUSTRY                        | 4   |
| 3. EXPERIENCE AND WILLINGNESS TO RECOMMEND OR REVISI        | Γ7  |
| Overall Rating of Most Recent Vacation to Hawai'i           |     |
| Expectations                                                |     |
| Overall Satisfaction/Dissatisfaction                        | 9   |
| Likelihood to Recommend Hawai'i                             | 11  |
| Likelihood to Revisit Hawai'i                               |     |
| Reasons for Not Revisiting Hawai'i                          |     |
| Individual Island Experience                                |     |
| Oceania Visitor Satisfaction Ratings                        |     |
| 4. SATISFACTION AND RATING                                  |     |
| Detailed Satisfaction Ratings by MMA                        |     |
| 5. ACTIVITY PARTICIPATION                                   |     |
| 6. TRIP PLANNING                                            |     |
| Trip Planning and Booking Timetable                         |     |
| Island Visitation Decision Timetable                        |     |
| Sources of Information Used to Plan Trip                    | 142 |
| Internet Use                                                |     |
| Use of Travel Agent                                         | 145 |
| 7. SAFETY ISSUES AND OTHER NUISANCES                        |     |
| 8. VISITOR PROFILE                                          | 155 |
| 9. DEFINITIONS AND SURVEY METHODOLOGY                       |     |
| Definitions                                                 |     |
| Survey Methodology                                          |     |
| 10. 2009 VISITOR SATISFACTION SURVEY FORM (English Version) | 166 |