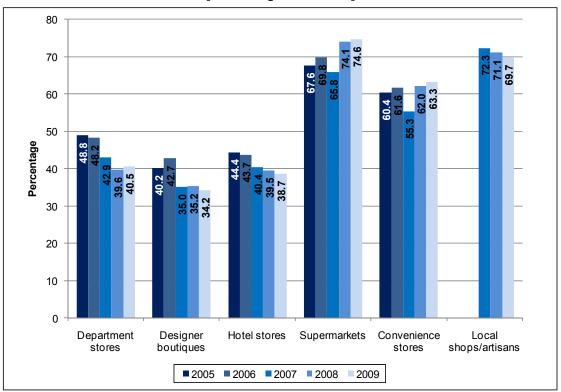

e more independent travelers with high *rental car* (77.9%) and *self-guided tour* (75.6%) participation across all islands.

- U.S. West visitors tended to shop at *supermarkets* (74.6%) more than U.S. East and Japan visitors; especially on Kaua'i (75%), Maui (77%), and Kona (66.7%). U.S. West visitors also shopped heavily at *local shop/artisans* (69.7%); particularly on Maui (69.7%), Kaua'i (76.4%); and less so on O'ahu (58.2%), Hilo (43.2%), or Lāna'i (31%).
- U.S. West visitors *shopping* participation at *department stores, designer boutiques,* and *hotel stores* in 2009 were similar to 2008, but had been declining since 2006. In contrast, more U.S. West visitors are shopping more at *supermarkets* (74.6%) and *convenience stores* (63.3%) compared to previous years (see Figure 16).



Figure 16: 2005-2009 U.S. West Statewide Shopping Participation [Percentage of Visitors]

- U.S. West visitors in 2009 were more likely to go *surfing/bodyboarding* (24.7%), *snorkeling/scuba diving* (53.1%) and *running/jogging/fitness walking* (40.7%) than U.S. East, Japan and Oceania visitors.
- In 2009, fewer U.S. West visitors participated in *running/jogging/fitness walking* (40.7%, -2.9 percentage points) and spa (11.3%, -3.9 percentage points) activities during their vacation compared to 2008 (see Figure 17).





- The share of U.S. West visitors who participated in *fine dining* (51.9%) in 2009 declined from 55.8 percent in 2008 (Figure 18).
- *Ethnic dining* (43.6%, +2.1 percentage points from 2008) and *preparing their own meal* (56.9%, -3.1 percentage points from 2008) were