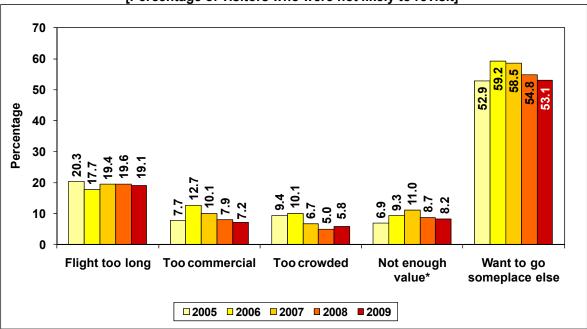

not revisiting Hawai'i is the percentage of those who were *not likely to revisit Hawai'i* (from previous section).

• About half of U.S. visitors from 2005 to 2009 who do not plan to return would rather visit a new destination.



#### Figure 10: Reasons for Not Revisiting Hawai'i - U.S. [Percentage of visitors who were not likely to revisit]

- A similar percentage of U.S. visitors in 2009 felt that Hawai'i did not offer enough value for the price (22.4%) or was too commercial (12.2%) compared to the previous year.
- Fewer U.S. visitors felt that Hawai'i was too crowded (10%, -5.7 percentage points) compared to 2008.
- On the other hand, more U.S. visitors did not want to return because they felt the flight was too long (39.7%) compared to 36.2 percent in 2008 and 32.3 percent in 2007.



Figure 11: Reasons for Not Revisiting Hawai'i - Japan [Percentage of visitors who were not likely to revisit]

More than half of Japan visitors from 2004 to 2009 wanted to explore a new destination. The proportion continued to decline from 2006 to 53.1 percent in 2009.

• The percentage of Japan visitors who felt Hawai'i was too commercial (7.2%) or does not offer enough value (8.2%) was similar to 2008 but lower than 2007 and 2006 levels.

#### Individual Island Experience (Tables 3.3 and 3.4)

Each island has unique characteristics, activities, and products which resulted in varied visitor experiences. In general, the majority of visitors felt that the islands they visited were *excellent*.



Figure 12: Island Experience Rated as Excellent – U.S. [Percentage of visitors by Island]

-