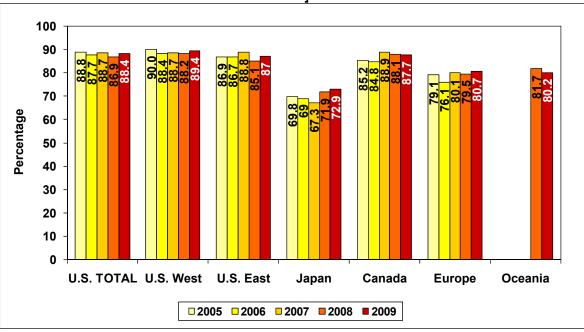

#### TABLE OF CONTENTS

| 1. INTRODUCTION                                             |     |
|-------------------------------------------------------------|-----|
| Objectives                                                  | 2   |
| Definitions                                                 | 2   |
| 2. CONDITION OF THE VISITOR INDUSTRY                        | 4   |
| 3. EXPERIENCE AND WILLINGNESS TO RECOMMEND OR REVISI        | Γ7  |
| Overall Rating of Most Recent Vacation to Hawai'i           |     |
| Expectations                                                |     |
| Overall Satisfaction/Dissatisfaction                        | 9   |
| Likelihood to Recommend Hawai'i                             | 11  |
| Likelihood to Revisit Hawai'i                               |     |
| Reasons for Not Revisiting Hawai'i                          |     |
| Individual Island Experience                                |     |
| Oceania Visitor Satisfaction Ratings                        |     |
| 4. SATISFACTION AND RATING                                  |     |
| Detailed Satisfaction Ratings by MMA                        |     |
| 5. ACTIVITY PARTICIPATION                                   |     |
| 6. TRIP PLANNING                                            |     |
| Trip Planning and Booking Timetable                         |     |
| Island Visitation Decision Timetable                        |     |
| Sources of Information Used to Plan Trip                    | 142 |
| Internet Use                                                |     |
| Use of Travel Agent                                         | 145 |
| 7. SAFETY ISSUES AND OTHER NUISANCES                        |     |
| 8. VISITOR PROFILE                                          | 155 |
| 9. DEFINITIONS AND SURVEY METHODOLOGY                       |     |
| Definitions                                                 |     |
| Survey Methodology                                          |     |
| 10. 2009 VISITOR SATISFACTION SURVEY FORM (English Version) | 166 |