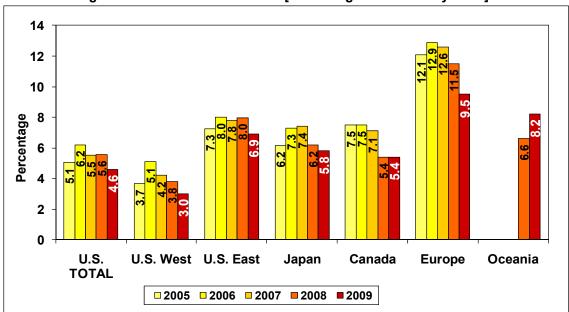

#### TABLE OF CONTENTS

| 1. INTRODUCTION                                             |     |
|-------------------------------------------------------------|-----|
| Objectives                                                  | 2   |
| Definitions                                                 | 2   |
| 2. CONDITION OF THE VISITOR INDUSTRY                        | 4   |
| 3. EXPERIENCE AND WILLINGNESS TO RECOMMEND OR REVISI        | Γ7  |
| Overall Rating of Most Recent Vacation to Hawai'i           |     |
| Expectations                                                |     |
| Overall Satisfaction/Dissatisfaction                        | 9   |
| Likelihood to Recommend Hawai'i                             | 11  |
| Likelihood to Revisit Hawai'i                               |     |
| Reasons for Not Revisiting Hawai'i                          |     |
| Individual Island Experience                                |     |
| Oceania Visitor Satisfaction Ratings                        |     |
| 4. SATISFACTION AND RATING                                  |     |
| Detailed Satisfaction Ratings by MMA                        |     |
| 5. ACTIVITY PARTICIPATION                                   |     |
| 6. TRIP PLANNING                                            |     |
| Trip Planning and Booking Timetable                         |     |
| Island Visitation Decision Timetable                        |     |
| Sources of Information Used to Plan Trip                    | 142 |
| Internet Use                                                |     |
| Use of Travel Agent                                         | 145 |
| 7. SAFETY ISSUES AND OTHER NUISANCES                        |     |
| 8. VISITOR PROFILE                                          | 155 |
| 9. DEFINITIONS AND SURVEY METHODOLOGY                       |     |
| Definitions                                                 |     |
| Survey Methodology                                          |     |
| 10. 2009 VISITOR SATISFACTION SURVEY FORM (English Version) | 166 |