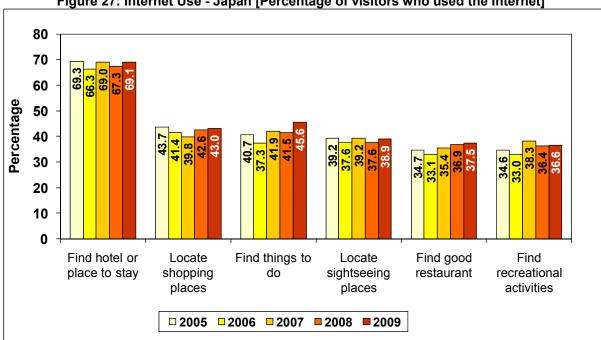

#### TABLE OF CONTENTS

| 1. INTRODUCTION                                             |     |
|-------------------------------------------------------------|-----|
| Objectives                                                  | 2   |
| Definitions                                                 | 2   |
| 2. CONDITION OF THE VISITOR INDUSTRY                        | 4   |
| 3. EXPERIENCE AND WILLINGNESS TO RECOMMEND OR REVISI        | Γ7  |
| Overall Rating of Most Recent Vacation to Hawai'i           |     |
| Expectations                                                |     |
| Overall Satisfaction/Dissatisfaction                        | 9   |
| Likelihood to Recommend Hawai'i                             | 11  |
| Likelihood to Revisit Hawai'i                               |     |
| Reasons for Not Revisiting Hawai'i                          |     |
| Individual Island Experience                                |     |
| Oceania Visitor Satisfaction Ratings                        |     |
| 4. SATISFACTION AND RATING                                  |     |
| Detailed Satisfaction Ratings by MMA                        |     |
| 5. ACTIVITY PARTICIPATION                                   |     |
| 6. TRIP PLANNING                                            |     |
| Trip Planning and Booking Timetable                         |     |
| Island Visitation Decision Timetable                        |     |
| Sources of Information Used to Plan Trip                    | 142 |
| Internet Use                                                |     |
| Use of Travel Agent                                         | 145 |
| 7. SAFETY ISSUES AND OTHER NUISANCES                        |     |
| 8. VISITOR PROFILE                                          | 155 |
| 9. DEFINITIONS AND SURVEY METHODOLOGY                       |     |
| Definitions                                                 |     |
| Survey Methodology                                          |     |
| 10. 2009 VISITOR SATISFACTION SURVEY FORM (English Version) | 166 |