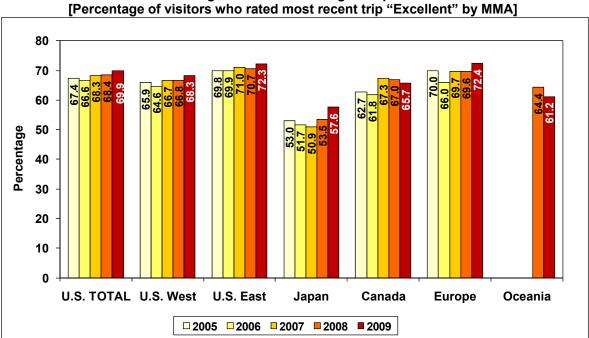

#### TABLE OF CONTENTS

| 1. INTRODUCTION                                             |     |
|-------------------------------------------------------------|-----|
| Objectives                                                  | 2   |
| Definitions                                                 | 2   |
| 2. CONDITION OF THE VISITOR INDUSTRY                        | 4   |
| 3. EXPERIENCE AND WILLINGNESS TO RECOMMEND OR REVISI        | Γ7  |
| Overall Rating of Most Recent Vacation to Hawai'i           |     |
| Expectations                                                |     |
| Overall Satisfaction/Dissatisfaction                        | 9   |
| Likelihood to Recommend Hawai'i                             | 11  |
| Likelihood to Revisit Hawai'i                               |     |
| Reasons for Not Revisiting Hawai'i                          |     |
| Individual Island Experience                                |     |
| Oceania Visitor Satisfaction Ratings                        |     |
| 4. SATISFACTION AND RATING                                  |     |
| Detailed Satisfaction Ratings by MMA                        |     |
| 5. ACTIVITY PARTICIPATION                                   |     |
| 6. TRIP PLANNING                                            |     |
| Trip Planning and Booking Timetable                         |     |
| Island Visitation Decision Timetable                        |     |
| Sources of Information Used to Plan Trip                    | 142 |
| Internet Use                                                |     |
| Use of Travel Agent                                         | 145 |
| 7. SAFETY ISSUES AND OTHER NUISANCES                        |     |
| 8. VISITOR PROFILE                                          | 155 |
| 9. DEFINITIONS AND SURVEY METHODOLOGY                       |     |
| Definitions                                                 |     |
| Survey Methodology                                          |     |
| 10. 2009 VISITOR SATISFACTION SURVEY FORM (English Version) | 166 |