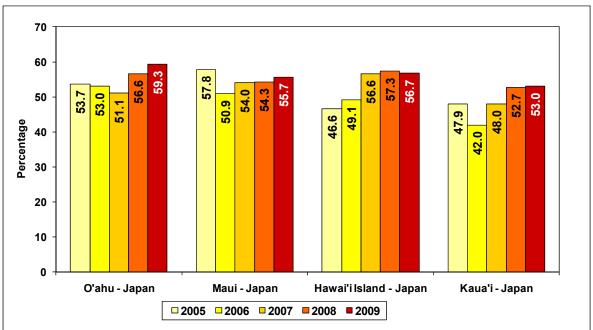

t lower than 2007 and 2006 levels.

#### Individual Island Experience (Tables 3.3 and 3.4)

Each island has unique characteristics, activities, and products which resulted in varied visitor experiences. In general, the majority of visitors felt that the islands they visited were *excellent*.



Figure 12: Island Experience Rated as Excellent – U.S. [Percentage of visitors by Island]

- Among U.S. visitors in 2009, a higher percentage of those who visited Maui or Kaua'i continued to rate these islands as *excellent* compared to those who went to O'ahu or Hawai'i Island (Figure 12).
- *Excellent* ratings by U.S. visitors remained consistent for Maui, Hawai'i Island, and Kaua'i compared to 2008.
- O'ahu's *excellent* ratings of 61.1 percent in 2009 increased 5.8 percentage points from 2008.



Figure 13: Island Experience Rated as Excellent – Japan [Percentage of visitors by Island]

- Over half of the Japan visitors rated all islands as *excellent* in 2009 (see Figure 13).
- *Excellent* ratings for O'ahu from Japan visitors had been improving over the last three years to 59.3 percent in 2009.
- Japan visitors' experience on Maui (55.7%), Hawai'i Island (56.7%) and Kaua'i (53%) stayed relatively the same compared to 2008.



Figure 14: Island Experience Rated as Excellent – Canada [Percentage of visitors by Island]

- Visitors from Canada in 2009 found that Maui (65.9%) and Kaua'i (65.9%) were more likely to offer an *excellent* experience (see Figure 14).
- Kaua'i's *excellent* rating decreased 3 percentage points from 2008 while Maui's rating was about the same. Hawai'i Isla