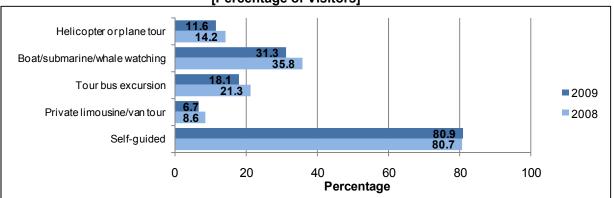

%), and *golf* (15.4%).
- Culture activities such as parks/gardens (65.5%), Polynesian show/lū'au/hula (47.1%), historic military sites (25.6%), other historical sites (38.9%), museum/art galleries (27.1%), and arts/craft fair (19.3%) were also popular among Canada visitors.
- Visitors from Canada were more likely to dine in a *family restaurant/diner* (78.7%), *prepare their own meal* (65.1%), and/or watch a *lounge act/stage show* (30.7%) statewide.
- In 2009, there were fewer Canada visitors who went on a *boat/submarine/whale watching tour* (31.3%, -4.5 percentage points), *tour bus excursion* (18.1%, -3.2 percentage points), and helicopter or plane tour (11.6%, -2.6 percentage points). The majority of Canada visitors went sightseeing self-guided, unchanged from 2008 (see Figure 23).



Figure 23: Canada Statewide Sightseeing Participation: 2009 vs. 2008 [Percentage of Visitors]

- Visitors from Canada had a stronger tendency to *shop* (97.8%) at *supermarkets* (83.1%), *local shops/artisans* (77.2%), and *swap meets* (39.4%) compared to other MMAs.
- In 2009, more Canada visitors shopped at *convenience stores* (77.2%, +6.9 percentage points) and *supermarkets* (83.1%, +5.3 percentage points) compared to the previous year.
- O'ahu was where more Canada visitors participated in *shopping* (96.7%), *entertainment* (94.7%), and *culture* (84.8%) activities compared to other Hawai'i destinations. Three-out-of-four Canada visitors (78.7%) ate at a *family restaurant/diner* on O'ahu, more frequently compared to other islands. Canada visitors were also more likely to take a *