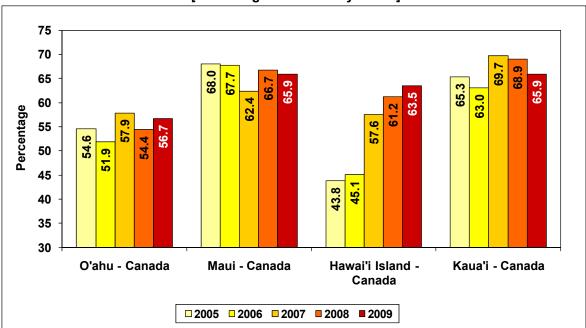

those who visited Maui or Kaua'i continued to rate these islands as *excellent* compared to those who went to O'ahu or Hawai'i Island (Figure 12).
- *Excellent* ratings by U.S. visitors remained consistent for Maui, Hawai'i Island, and Kaua'i compared to 2008.
- O'ahu's *excellent* ratings of 61.1 percent in 2009 increased 5.8 percentage points from 2008.



Figure 13: Island Experience Rated as Excellent – Japan [Percentage of visitors by Island]

- Over half of the Japan visitors rated all islands as *excellent* in 2009 (see Figure 13).
- *Excellent* ratings for O'ahu from Japan visitors had been improving over the last three years to 59.3 percent in 2009.
- Japan visitors' experience on Maui (55.7%), Hawai'i Island (56.7%) and Kaua'i (53%) stayed relatively the same compared to 2008.



Figure 14: Island Experience Rated as Excellent – Canada [Percentage of visitors by Island]

- Visitors from Canada in 2009 found that Maui (65.9%) and Kaua'i (65.9%) were more likely to offer an *excellent* experience (see Figure 14).
- Kaua'i's *excellent* rating decreased 3 percentage points from 2008 while Maui's rating was about the same. Hawai'i Island showed a year-over-year increase from 2006.



Figure 15: Island Experience Rated as Excellent – Europe [Percentage of visitors by Island]

- Over half of visitors from Europe continued to rate O'ahu, Maui, and Kaua'i *excellent* from 2005 to 2009 (Figure 15).
- More than half of Europe visitors rated Hawai'i Island *excellent* from 2007 to 2009 compared to less than half in 2005 to 2006.
- Kaua'i showed increases from 2006 to 2008 b