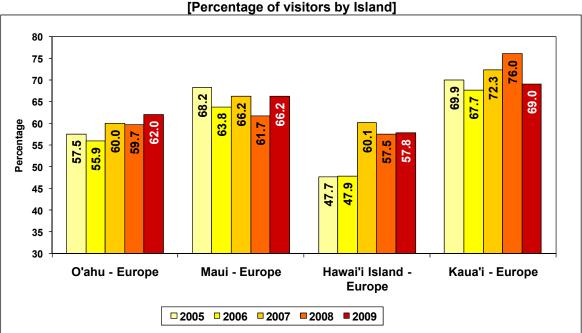

t – Japan [Percentage of visitors by Island]

- Over half of the Japan visitors rated all islands as *excellent* in 2009 (see Figure 13).
- *Excellent* ratings for O'ahu from Japan visitors had been improving over the last three years to 59.3 percent in 2009.
- Japan visitors' experience on Maui (55.7%), Hawai'i Island (56.7%) and Kaua'i (53%) stayed relatively the same compared to 2008.



Figure 14: Island Experience Rated as Excellent – Canada [Percentage of visitors by Island]

- Visitors from Canada in 2009 found that Maui (65.9%) and Kaua'i (65.9%) were more likely to offer an *excellent* experience (see Figure 14).
- Kaua'i's *excellent* rating decreased 3 percentage points from 2008 while Maui's rating was about the same. Hawai'i Island showed a year-over-year increase from 2006.



Figure 15: Island Experience Rated as Excellent – Europe [Percentage of visitors by Island]

- Over half of visitors from Europe continued to rate O'ahu, Maui, and Kaua'i *excellent* from 2005 to 2009 (Figure 15).
- More than half of Europe visitors rated Hawai'i Island *excellent* from 2007 to 2009 compared to less than half in 2005 to 2006.
- Kaua'i showed increases from 2006 to 2008 but a large decline (-7 percentage points to 69%) in 2009.

#### Oceania Visitor Satisfaction Ratings (Tables 3.3 to 3.13)

Only limited data are available from the Oceania visitors as 2008 was the first year that satisfaction research was conducted for this market. More highlights are provided below.

- In 2009, 45.6 percent of Oceania visitors said they were very likely to return to Hawai'i.
- A higher p