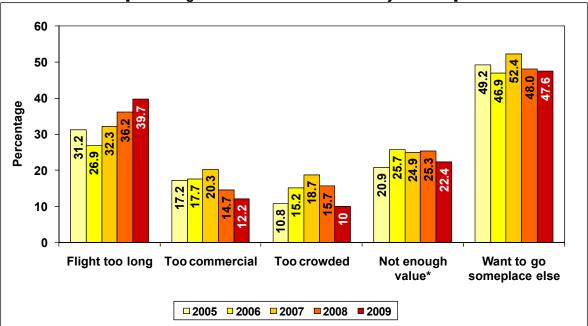

-1.4 percentage points) visitors who were *not likely to revisit Hawai'i* were similar to 2008.
- Fewer visitors from Europe and U.S. East were *not likely* to return 2009 compared to 2008.
- In contrast, more Oceania visitors in 2009 said they were *not likely* to return compared to the previous year.

#### Reasons for Not Revisiting Hawai'i (Tables 3.13 to 3.15)

Many of the visitors not planning to return in the next five years report that it is because they want to go someplace else (see Figures 10 and 11). Note that the statistic reported for each reason for not revisiting Hawai'i is the percentage of those who were *not likely to revisit Hawai'i* (from previous section).

• About half of U.S. visitors from 2005 to 2009 who do not plan to return would rather visit a new destination.



#### Figure 10: Reasons for Not Revisiting Hawai'i - U.S. [Percentage of visitors who were not likely to revisit]

- A similar percentage of U.S. visitors in 2009 felt that Hawai'i did not offer enough value for the price (22.4%) or was too commercial (12.2%) compared to the previous year.
- Fewer U.S. visitors felt that Hawai'i was too crowded (10%, -5.7 percentage points) compared to 2008.
- On the other hand, more U.S. visitors did not want to return because they felt the flight was too long (39.7%) compared to 36.2 percent in 2008 and 32.3 percent in 2007.



Figure 11: Reasons for Not Revisiting Hawai'i - Japan [Percentage of visitors who were not likely to revisit]

More than half of Japan visitors from 2004 to 2009 wanted to explore a new destination. The proportion continued to d