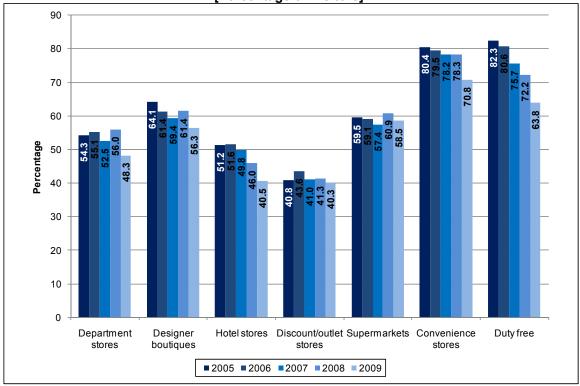

Japan visitors in 2009 were very active in entertainment activities (88.8%, -7.4 percentage points from 2008). Those that participated in entertainment indulged in fine dining (74%) and lunch/sunset/dinner/evening cruise (50%), while very few prepared their own meal (14.7%).
- Visitors from Japan continued to be heavy users of the trolley (65.5%) statewide, particularly on O'ahu (73.7%).
- Most Japan visitors participated in shopping (90.8%, -8.2 percentage points from 2008) especially in *convenience stores* (70.8%) and *duty free* shops (63.8%). *Designer boutiques* (56.3%), *supermarkets* (58.5%), *department stores* (48.3%), *hotel stores* (40.5%), and

*discount/outlet stores* (40.3%) were also popular. Fewer shopped at *local shop/artisans* (31%) compared to other MMAs (Figure 22).



Figure 22: 2005-2009 Japan Statewide Shopping Participation [Percentage of Visitors]

- Over the last five years, the proportion of Japan visitors who shopped at *duty free* stores continued to decline to 63.8 percent in 2009. Significantly fewer Japan visitors shopped at *convenience stores* (70.8%, -7.5 percentage points), *designer boutiques* (56.3%, -5.1 percentage points), *department stores* (48.3%, -7.7 percentage points) and *botel stores* (40.5%, -5.5 percentage points) compared to 2008; while the proportion who shopped at supermarkets (58.5%) and discount/outlet stores were similar to the previous year.
- In 2009, *tour bus excursions* were the main choice of *sightseeing* activity on Hilo (58%) and Kaua'i (47.4%) and Kona (47%). On O'ahu over half (57.3%) opted for *self-guide