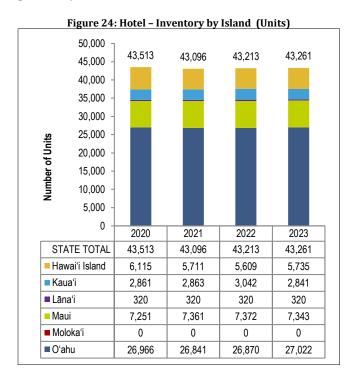

#### Hotels

Hotel units made up the largest share of all visitor units in the state, with O'ahu continuing to supply the majority of these units (62.5 percent).

# **Executive Summary**

\*Other includes Apartment Hotels, B&Bs, Hostels, and Other units.

The number of visitor units in the State of Hawai'i increased by 1.0 percent in 2023, a total of 81,881 units.

A majority of the lodging supply in the state (52.8 percent) was made up of Hotel units (43,261 units), a slight increase (0.1 percent) compared to 2022. Nearly two-thirds (62.5 percent) of all hotel rooms were located on 0'ahu (27,022 rooms).