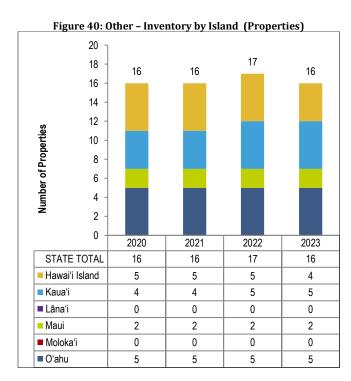

#### Other

The number of units in the "Other" category, which includes lodges, inns, and other forms of accommodations was unchanged compared to the previous year.