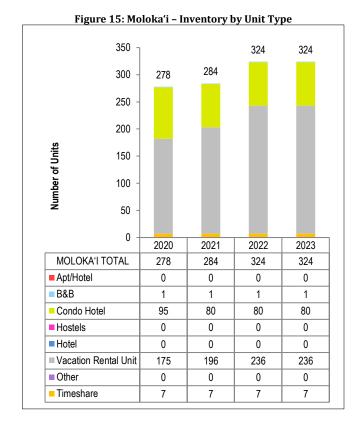

#### **Moloka**'i

The overall visitor unit count on Moloka'i remain unchanged in 2023 at 324 units.

- There were no Hotels, Hostels or Apartment Hotels on Moloka'i in 2023 [Figure 16].
- In 2023, 3.2 percent of Moloka'i's visitor units fell within the Deluxe price class. The majority of visitor units on Moloka'i were within the Standard price class category (95.8 percent) [Figure 17].

 $<sup>\</sup>ensuremath{^{*}}\textsc{Percentages}$  reflect reporting units only.