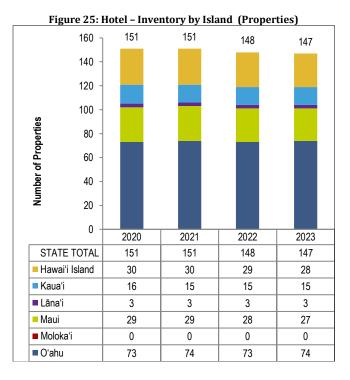

#### Hotels

Hotel units made up the largest share of all visitor units in the state, with O'ahu continuing to supply the majority of these units (62.5 percent).