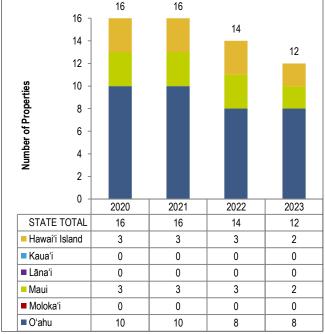

#### Other

The number of units in the "Other" category, which includes lodges, inns, and other forms of accommodations was unchanged compared to the previous year.