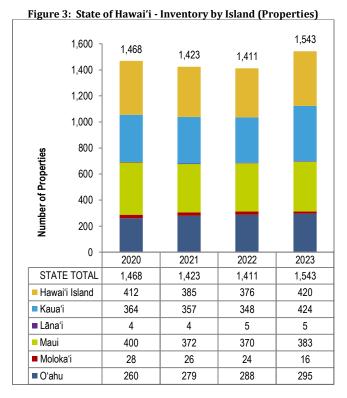

Table 2: Inventory by Island and Property Type

| 101 4115 | TVDE                 |                 | 0000 DDCD=====  | CHANGE FROM |
|----------|----------------------|-----------------|-----------------|-------------|
| ISLAND   | TYPE                 | 2023 PROPERTIES | 2022 PROPERTIES | 2022        |
| HAWAI'I  | Apartment/ Hotel     | 1               | 1               | 0           |
| ISLAND   | Bed & Breakfast      | 44              | 43              | 1           |
|          | Condominium Hotel    | 9               | 12              | -3          |
|          | Hostel               | 2               | 3               | -1          |
|          | Hotel                | 28              | 29              | -1          |
|          | Vacation Rental Unit | 312             | 264             | 48          |
|          | Timeshare            | 20              | 19              | 1           |
|          | Other                | 4               | 5               | -1          |
|          | Total                | 420             | 376             | 44          |
| KAUA'I   | Apartment/ Hotel     | 0               | 0               | 0           |
|          | Bed & Breakfast      | 6               | 6               | 0           |
|          | Condominium Hotel    | 13              | 14              | -1          |
|          | Hostel               | 0               | 0               | 0           |
|          | Hotel                | 15              | 15              | 0           |
|          | Vacation Rental Unit | 363             | 288             | 75          |
|          | Timeshare            | 22              | 20              | 2           |
|          | Other                | 5               | 5               | 0           |
|          | Total                | 424             | 348             | 76          |
| MAUI     | Apartment/ Hotel     | 0               | 0               | 0           |
|          | Bed & Breakfast      | 74              | 72              | 2           |
|          | Condominium Hotel    | 38              | 44              | -6          |
|          | Hostel               | 2               | 3               | -1          |
|          | Hotel                | 27              | 28              | -1          |
|          | Vacation Rental Unit | 208             | 195             | 13          |
|          | Timeshare            | 32              | 26              | 6           |
|          | Other                | 2               | 2               | 0           |
|          | Total                | 383             | 370             | 13          |
| MOLOKA'I | Apartment/ Hotel     | 0               | 0               | 0           |
|          | Bed & Breakfast      | 1               | 1               | 0           |
|          | Condominium Hotel    | 2               | 2               | 0           |
|          | Hostel               | 0               | 0               | 0           |
|          | Hotel                | 0               | 0               | 0           |
|          | Vacation Rental Unit | 12              | 20              | -8          |
|          | Timeshare            | 1               | 1               | 0           |
|          | Other                | 0               | 0               | 0           |
|          | Total                | 16              | 24              | -8          |
| LĀNA'I   | Apartment/ Hotel     | 0               | 0               | 0           |
|          | Bed & Breakfast      | 0               | 0               | 0           |
|          | Condominium Hotel    | 0               | 0               | 0           |
|          | Hostel               | 0               | 0               | 0           |
|          | Hotel                | 3               | 3               | 0           |
|          | Vacation Rental Unit | 2               | 2               | 0           |
|          | Timeshare            | 0               | 0               | 0           |
|          | Other                | 0               | 0               | 0           |
|          | Total                | 5               | 5               | Ŏ           |

Table 2: Inventory by Island and Property Type (Continued)

| ISLAND    | TYPE                 | 2023 PROPERTIES | 2022 PROPERTIES | CHANGE<br>FROM 2022 |
|-----------|----------------------|-----------------|-----------------|---------------------|
| OʻAHU     | Apartment/ Hotel     | 1               | 2               | -1                  |
|           | Bed & Breakfast      | 15              | 16              | -1                  |
|           | Condominium Hotel    | 22              | 23              | -1                  |
|           | Hostel               | 8               | 8               | 0                   |
|           | Hotel                | 74              | 73              | 1                   |
|           | Vacation Rental Unit | 149             | 140             | 9                   |
|           | Timeshare            | 21              | 21              | 0                   |
|           | Other                | 5               | 5               | 0                   |
|           | Total                | 295             | 288             | 7                   |
| STATEWIDE | Apartment/ Hotel     | 2               | 3               | -1                  |
|           | Bed & Breakfast      | 140             | 138             | 2                   |
|           | Condominium Hotel    | 84              | 95              | -11                 |
|           | Hostel               | 12              | 14              | -2                  |
|           | Hotel                | 147             | 148             | -1                  |
|           | Vacation Rental Unit | 1,046           | 909             | 137                 |
|           | Timeshare            | 96              | 87              | 9                   |
|           | Other                | 16              | 17              | -1                  |
|           | State Total          | 1,543           | 1,411           | 132                 |