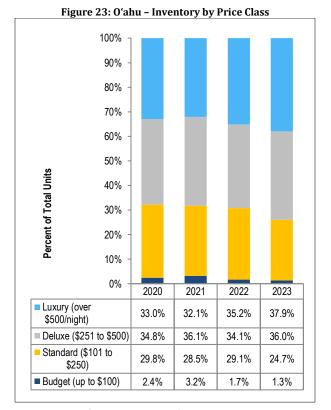

#### 0'ahu

The number of visitor units on O'ahu was 39,515 in 2023, a 0.9 percent increase compared to 2022.

 Hotels continued to dominate O'ahu's overall supply in 2023, accounting for 68.4 percent of the island's supply.

 $Percentages\ reflect\ reporting\ units\ only.$ 