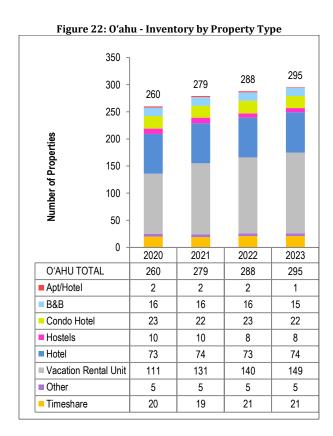

#### 0'ahu

The number of visitor units on O'ahu was 39,515 in 2023, a 0.9 percent increase compared to 2022.

 Hotels continued to dominate O'ahu's overall supply in 2023, accounting for 68.4 percent of the island's supply.

 $Percentages\ reflect\ reporting\ units\ only.$ 