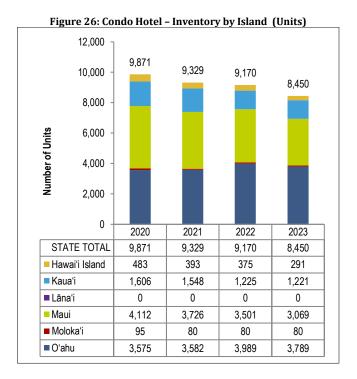

The number of visitor units at Timeshare properties accounted for 14.9 percent of the lodging supply, an increase compared to 2022 (1.7 percent).

Condo Hotel units accounted for 8,450 visitor units in 2023. Condo Hotels consist of individually deeded condominium units but provide hotel-like services such as a front desk and often daily housekeeping service. The overall number of Condo Hotel units decreased by 7.9 percent. Most of the state's Condo Hotel supply was located on Oʻahu (3,789 units) and Maui (3,069 units).

#### **Condominium Hotels**

The statewide number of Condo Hotel units decreased to 8,450 (-7.9 percent). Condo Hotel units comprised 10.3 percent of statewide visitor units in 2023.