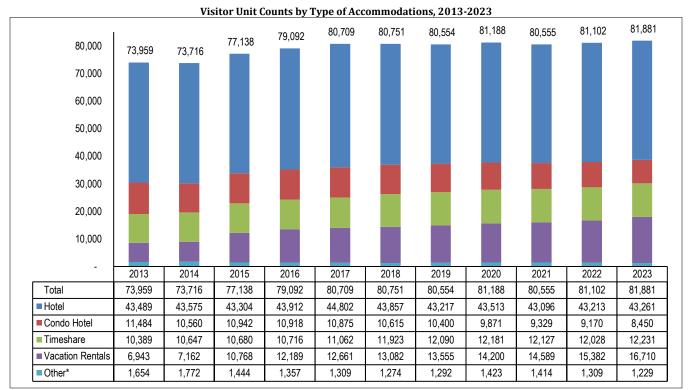

# **Executive Summary**

\*Other includes Apartment Hotels, B&Bs, Hostels, and Other units.

The number of visitor units in the State of Hawai'i increased by 1.0 percent in 2023, a total of 81,881 units.

A majority of the lodging supply in the state (52.8 percent) was made up of Hotel units (43,261 units), a slight increase (0.1 percent) compared to 2022. Nearly two-thirds (62.5 percent) of all hotel rooms were located on 0'ahu (27,022 rooms).

Vacation Rental Units¹ (VRU's) accounted for 20.4 percent of all lodging units in 2023 (16,710 units), an 8.6 percent increase compared to 2022. Vacation Rental Units² include condominium units, houses, villas, cottages, and private and shared rooms.

The number of visitor units at Timeshare properties accounted for 14.9 percent of the lodging supply, an increase compared to 2022 (1.7 percent).

Condo Hotel units accounted for 8,450 visitor units in 2023. Condo Hotels consist of individually deeded condominium units but provide hotel-like services such as a front desk and often daily housekeeping service. The overall number of Condo Hotel units decreased by 7.9 percent. Most of the state's Condo Hotel supply was located on Oʻahu (3,789 units) and Maui (3,069 units).

#### State of Hawai'i

The total number of units in the State of Hawai'i Visitor Plant Inventory for 2023 was 81,881 visitor units, a 1.0 percent increase compared to 2022 [Figure 1].

- Almost half (48.3 percent) of the state's visitor units were located on O'ahu, with the majority of units located in Waikīkī. Maui had the second most units (26.0 percent) followed by Hawai'i Island (13.6 percent) and Kaua'i (11.4 percent). Moloka'i and Lāna'i had the fewest lodging units with a combined total of less than one percent of all Hawai'i lodging units.
- A large majority of the lodging supply in the state was made up of Hotel units (52.8 percent). Vacation Rentals, Timeshares, and Condo Hotels accounted for 20.4 percent, 14.9 percent, and 10.3 percent of all lodging units, respectively.