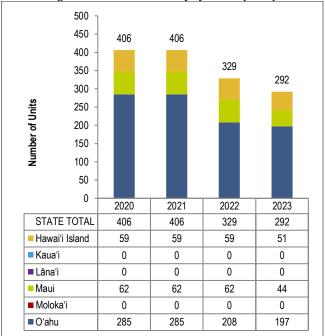

#### **Hostels**

The overall number of Hostel properties and hostel units in the State decreased in 2023 (-11.2 percent).

Figure 37: Hostel - Inventory by Island (Units)

Figure 38: Hostel - Inventory by Island (Properties)