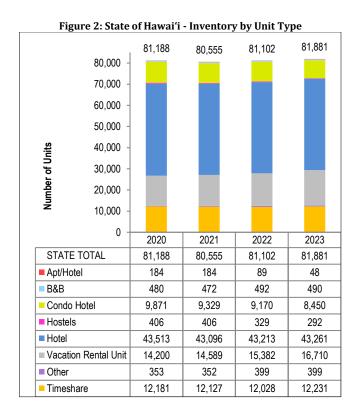

#### State of Hawai'i

The total number of units in the State of Hawai'i Visitor Plant Inventory for 2023 was 81,881 visitor units, a 1.0 percent increase compared to 2022 [Figure 1].

- Almost half (48.3 percent) of the state's visitor units were located on O'ahu, with the majority of units located in Waikīkī. Maui had the second most units (26.0 percent) followed by Hawai'i Island (13.6 percent) and Kaua'i (11.4 percent). Moloka'i and Lāna'i had the fewest lodging units with a combined total of less than one percent of all Hawai'i lodging units.
- A large majority of the lodging supply in the state was made up of Hotel units (52.8 percent). Vacation Rentals, Timeshares, and Condo Hotels accounted for 20.4 percent, 14.9 percent, and 10.3 percent of all lodging units, respectively.

#### Hotels

Hotel units made up the largest share of all visitor units in the state, with O'ahu continuing to supply the majority of these units (62.5 percent).

#### **Condominium Hotels**

The statewide number of Condo Hotel units decreased to 8,450 (-7.9 percent). Condo Hotel units comprised 10.3 percent of statewide visitor units in 2023.

#### **Timeshares**

The state's Timeshare supply increased to 12,231 units over the previous year (+1.7 percent). The largest share of units were located on Oʻahu and Maui, with 30.7 and 29.9 percent of all timeshare units, respectively [Figure 28].

#### **Vacation Rental Units**

The number of Vacation Rental Units (VRUs) in the state totaled 16,710 units in 2023, an 8.6 percent increase over the previous year. Maui had the largest inventory of VRUs with a 41.4 percent share of the state's total supply.