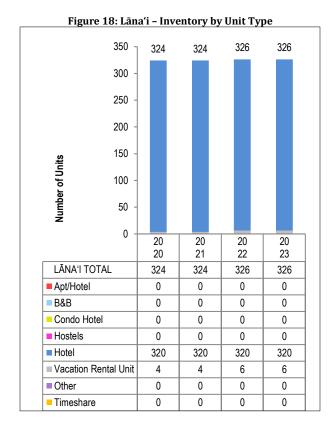

#### Lāna'i

Lāna'i's visitor supply was unchanged in 2023 and continues to be dominated by two Four Seasons-branded hotels.

- Hotel units remained the majority of Lāna'i's lodging supply (98.2 percent).
   All other property types totaled only 6 units [Figure 18].
- In 2023, the majority of Lāna'i's visitor units were within the Luxury price class category (95.7 percent).