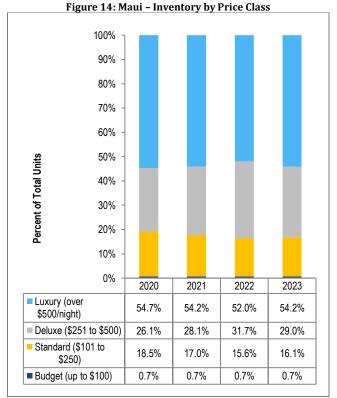

#### Maui

The overall number of lodging units on Maui totaled 21,267 units, a slight decrease compared to the previous year (-1.6 percent).

- Hotel rooms continued to account for the largest share of Maui's visitor units (34.5 percent). VRUs represented 32.6 percent of Maui's visitor accommodation units in 2023, a slight increase compared to previous years.
- The majority of Maui's visitor units were in the Luxury and Deluxe price classes due to the bulk of Maui's visitor accommodation supply consists of high-end properties in the Lahaina/Kā'anapali/Nāpili/Kapalua region and the luxury region of Wailea [Figure 14]. Luxury and Deluxe priced visitor units combined represented 83.2 percent of the supply.

<sup>\*</sup>Percentages reflect reporting units only.