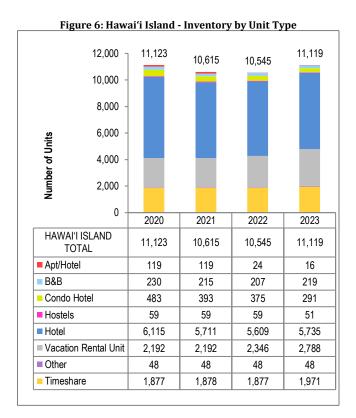

#### Island of Hawai'i

The overall visitor unit count on Hawai'i Island totaled 11,119 units, an increase of 5.4 percent compared to the previous year.

- Hotels continued to comprise the bulk of Hawai'i Island's visitor plant inventory (5,735 units) [Figure 6].
- In 2023, a lower proportion of visitor units were categorized in the Luxury category compared to previous years (41.0 percent).
- Pacific 19 (fka Kona Seaside Hotel) reopened the remaining units in the tower portion of the hotel after renovations.