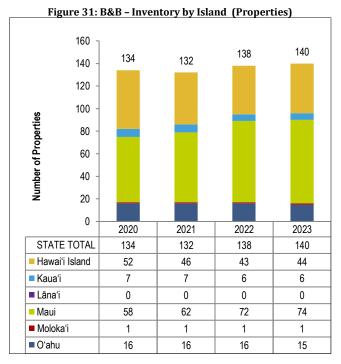

#### **Bed & Breakfasts**

The number of B&B units across the state decreased slightly compared to 2022 (-0.4 percent).