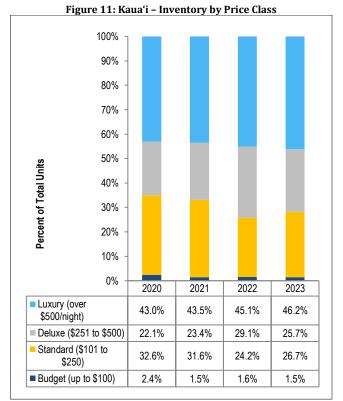

#### Kaua'i

The overall number of visitor units on Kaua'i totaled 9,330 units, an increase of 2.0 percent.

- Hotel units and Timeshare units made up the largest share of visitor units on Kaua'i (30.5 percent and 30.5 percent respectively).
- In 2023, a higher proportion of visitor units were categorized in the Luxury category compared to previous years (46.2 percent).

<sup>\*</sup>Percentages reflect reporting units only.