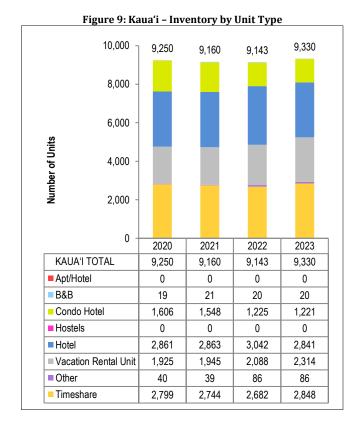

#### Kaua'i

The overall number of visitor units on Kaua'i totaled 9,330 units, an increase of 2.0 percent.

- Hotel units and Timeshare units made up the largest share of visitor units on Kaua'i (30.5 percent and 30.5 percent respectively).
- In 2023, a higher proportion of visitor units were categorized in the Luxury category compared to previous years (46.2 percent).

<sup>\*</sup>Percentages reflect reporting units only.