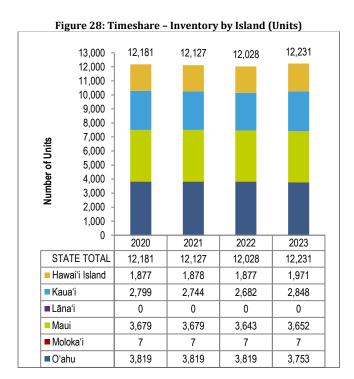

#### **Timeshares**

The state's Timeshare supply increased to 12,231 units over the previous year (+1.7 percent). The largest share of units were located on Oʻahu and Maui, with 30.7 and 29.9 percent of all timeshare units, respectively [Figure 28].