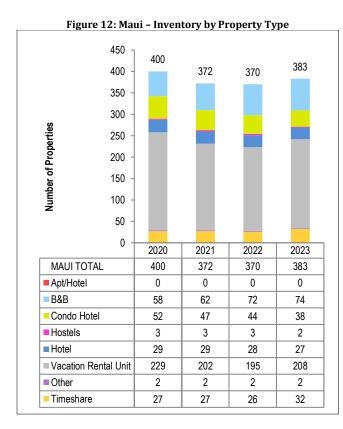

#### Maui

The overall number of lodging units on Maui totaled 21,267 units, a slight decrease compared to the previous year (-1.6 percent).

- Hotel rooms continued to account for the largest share of Maui's visitor units (34.5 percent). VRUs represented 32.6 percent of Maui's visitor accommodation units in 2023, a slight increase compared to previous years.
- The majority of Maui's visitor units were in the Luxury and Deluxe price classes due to the bulk of Maui's visitor accommodation supply consists of high-end properties in the Lahaina/Kā'anapali/Nāpili/Kapalua region and the luxury region of Wailea [Figure 14]. Luxury and Deluxe priced visitor units combined represented 83.2 percent of the supply.

<sup>\*</sup>Percentages reflect reporting units only.