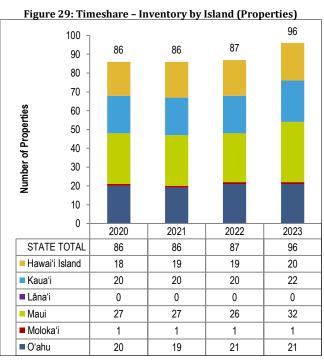

#### **Timeshares**

The state's Timeshare supply increased to 12,231 units over the previous year (+1.7 percent). The largest share of units were located on Oʻahu and Maui, with 30.7 and 29.9 percent of all timeshare units, respectively [Figure 28].