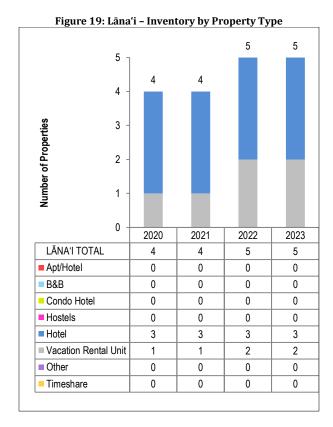

#### Lāna'i

Lāna'i's visitor supply was unchanged in 2023 and continues to be dominated by two Four Seasons-branded hotels.

- Hotel units remained the majority of Lāna'i's lodging supply (98.2 percent).
   All other property types totaled only 6 units [Figure 18].
- In 2023, the majority of Lāna'i's visitor units were within the Luxury price class category (95.7 percent).