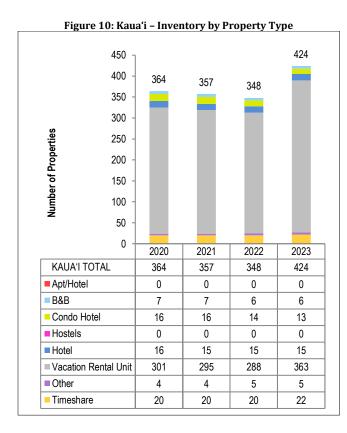

#### Kaua'i

The overall number of visitor units on Kaua'i totaled 9,330 units, an increase of 2.0 percent.

- Hotel units and Timeshare units made up the largest share of visitor units on Kaua'i (30.5 percent and 30.5 percent respectively).
- In 2023, a higher proportion of visitor units were categorized in the Luxury category compared to previous years (46.2 percent).

<sup>\*</sup>Percentages reflect reporting units only.