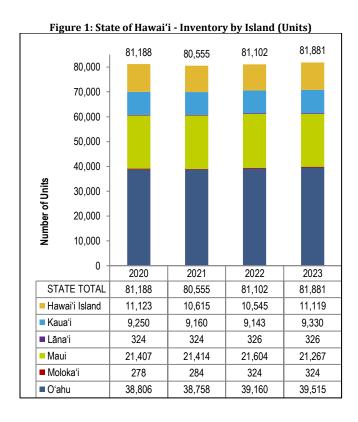

#### State of Hawai'i

The total number of units in the State of Hawai'i Visitor Plant Inventory for 2023 was 81,881 visitor units, a 1.0 percent increase compared to 2022 [Figure 1].

- Almost half (48.3 percent) of the state's visitor units were located on O'ahu, with the majority of units located in Waikīkī. Maui had the second most units (26.0 percent) followed by Hawai'i Island (13.6 percent) and Kaua'i (11.4 percent). Moloka'i and Lāna'i had the fewest lodging units with a combined total of less than one percent of all Hawai'i lodging units.
- A large majority of the lodging supply in the state was made up of Hotel units (52.8 percent). Vacation Rentals, Timeshares, and Condo Hotels accounted for 20.4 percent, 14.9 percent, and 10.3 percent of all lodging units, respectively.

#### Island of Hawai'i

The overall visitor unit count on Hawai'i Island totaled 11,119 units, an increase of 5.4 percent compared to the previous year.

- Hotels continued to comprise the bulk of Hawai'i Island's visitor plant inventory (5,735 units) [Figure 6].
- In 2023, a lower proportion of visitor units were categorized in the Luxury category compared to previous years (41.0 percent).
- Pacific 19 (fka Kona Seaside Hotel) reopened the remaining units in the tower portion of the hotel after renovations.

#### Kaua'i

The overall number of visitor units on Kaua'i totaled 9,330 units, an increase of 2.0 percent.

- Hotel units and Timeshare units made up the largest share of visitor units on Kaua'i (30.5 percent and 30.5 percent respectively).
- In 2023, a higher proportion of visitor units were categorized in the Luxury category compared to previous years (46.2 percent).

#### Maui

The overall number of lodging units on Maui totaled 21,267 units, a slight decrease compared to the previous year (-1.6 percent).

- Hotel rooms continued to account for the largest share of Maui's visitor units (34.5 percent). VRUs represented 32.6 percent of Maui's visitor accommodation units in 2023, a slight increase compared to previous years.
- The majority of Maui's visitor units were in the Luxury and Deluxe price classes due to the bulk of Maui's visitor accommodation supply consists of high-end properties in the Lahaina/Kā'anapali/Nāpili/Kapalua region and the luxury region of Wailea [Figure 14]. Luxury and Deluxe priced visitor units combined represented 83.2 percent of the supply.

#### **Moloka**'i

The overall visitor unit count on Moloka'i remain unchanged in 2023 at 324 units.

- There were no Hotels, Hostels or Apartment Hotels on Moloka'i in 2023 [Figure 16].
- In 2023, 3.2 percent of Moloka'i's visitor units fell within the Deluxe price class. The majority of visitor units on Moloka'i were within the Standard price class category (95.8 percent) [Figure 17].

#### Lāna'i

Lāna'i's visitor supply was unchanged in 2023 and continues to be dominated by two Four Seasons-branded hotels.

- Hotel units remained the majority of Lāna'i's lodging supply (98.2 percent).
   All other property types totaled only 6 units [Figure 18].
- In 2023, the majority of Lāna'i's visitor units were within the Luxury price class category (95.7 percent).

#### 0'ahu

The number of visitor units on O'ahu was 39,515 in 2023, a 0.9 percent increase compared to 2022.

 Hotels continued to dominate O'ahu's overall supply in 2023, accounting for 68.4 percent of the island's supply.