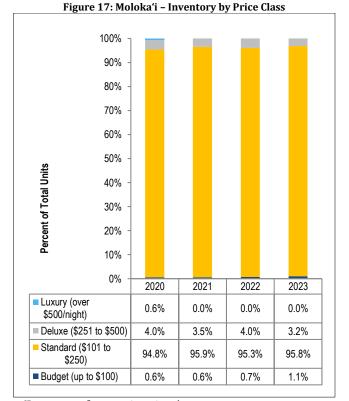

#### **Moloka**'i

The overall visitor unit count on Moloka'i remain unchanged in 2023 at 324 units.

- There were no Hotels, Hostels or Apartment Hotels on Moloka'i in 2023 [Figure 16].
- In 2023, 3.2 percent of Moloka'i's visitor units fell within the Deluxe price class. The majority of visitor units on Moloka'i were within the Standard price class category (95.8 percent) [Figure 17].