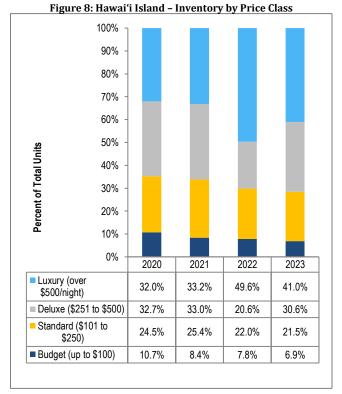

#### Island of Hawai'i

The overall visitor unit count on Hawai'i Island totaled 11,119 units, an increase of 5.4 percent compared to the previous year.

- Hotels continued to comprise the bulk of Hawai'i Island's visitor plant inventory (5,735 units) [Figure 6].
- In 2023, a lower proportion of visitor units were categorized in the Luxury category compared to previous years (41.0 percent).
- Pacific 19 (fka Kona Seaside Hotel) reopened the remaining units in the tower portion of the hotel after renovations.

<sup>\*</sup>Percentages reflect reporting units only.