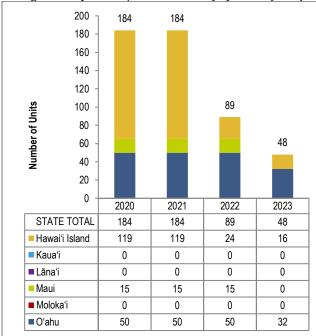

#### **Apartment/Hotels**

The overall state supply of Apartment Hotel units decreased over the previous year (-46.1 percent).

Figure 35: Apartment/Hotel - Inventory by Island (Units)