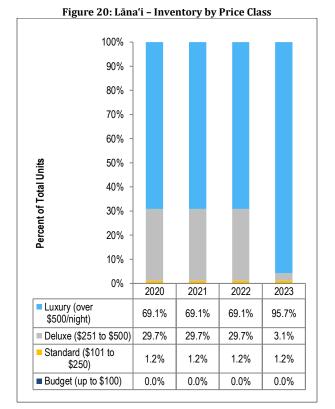

#### Lāna'i

Lāna'i's visitor supply was unchanged in 2023 and continues to be dominated by two Four Seasons-branded hotels.

- Hotel units remained the majority of Lāna'i's lodging supply (98.2 percent).
   All other property types totaled only 6 units [Figure 18].
- In 2023, the majority of Lāna'i's visitor units were within the Luxury price class category (95.7 percent).

Percentages reflect reporting units only.