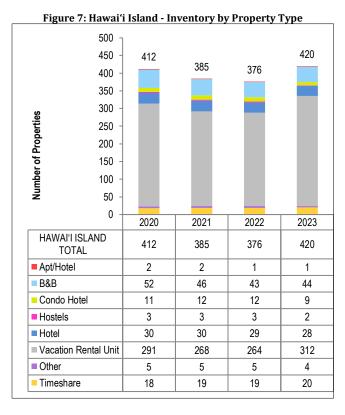

#### Island of Hawai'i

The overall visitor unit count on Hawai'i Island totaled 11,119 units, an increase of 5.4 percent compared to the previous year.

- Hotels continued to comprise the bulk of Hawai'i Island's visitor plant inventory (5,735 units) [Figure 6].
- In 2023, a lower proportion of visitor units were categorized in the Luxury category compared to previous years (41.0 percent).
- Pacific 19 (fka Kona Seaside Hotel) reopened the remaining units in the tower portion of the hotel after renovations.