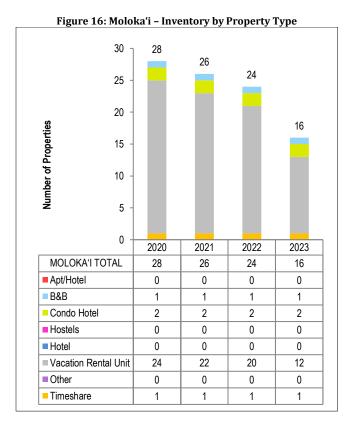

#### **Moloka**'i

The overall visitor unit count on Moloka'i remain unchanged in 2023 at 324 units.

- There were no Hotels, Hostels or Apartment Hotels on Moloka'i in 2023 [Figure 16].
- In 2023, 3.2 percent of Moloka'i's visitor units fell within the Deluxe price class. The majority of visitor units on Moloka'i were within the Standard price class category (95.8 percent) [Figure 17].