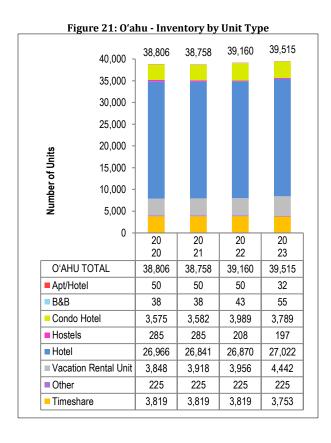

#### 0'ahu

The number of visitor units on O'ahu was 39,515 in 2023, a 0.9 percent increase compared to 2022.

 Hotels continued to dominate O'ahu's overall supply in 2023, accounting for 68.4 percent of the island's supply.

 $Percentages\ reflect\ reporting\ units\ only.$ 