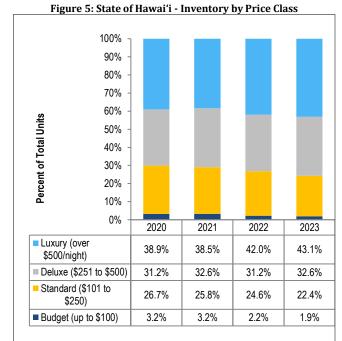

## State of Hawai'i

The total number of units in the State of Hawai'i Visitor Plant Inventory for 2023 was 81,881 visitor units, a 1.0 percent increase compared to 2022 [Figure 1].

- Almost half (48.3 percent) of the state's visitor units were located on O'ahu, with the majority of units located in Waikīkī. Maui had the second most units (26.0 percent) followed by Hawai'i Island (13.6 percent) and Kaua'i (11.4 percent). Moloka'i and Lāna'i had the fewest lodging units with a combined total of less than one percent of all Hawai'i lodging units.
- A large majority of the lodging supply in the state was made up of Hotel units (52.8 percent). Vacation Rentals, Timeshares, and Condo Hotels accounted for 20.4 percent, 14.9 percent, and 10.3 percent of all lodging units, respectively.











<sup>\*</sup>Percentages reflect reporting units only.

#### **Inventory by Island**

#### Island of Hawai'i

The overall visitor unit count on Hawai'i Island totaled 11,119 units, an increase of 5.4 percent compared to the previous year.

- Hotels continued to comprise the bulk of Hawai'i Island's visitor plant inventory (5,735 units) [Figure 6].
- In 2023, a lower proportion of visitor units were categorized in the Luxury category compared to previous years (41.0 percent).
- Pacific 19 (fka Kona Seaside Hotel) reopened the remaining units in the tower portion of the hotel after renovations.







<sup>\*</sup>Percentages reflect reporting units only.

#### Kaua'i

The overall number of visitor units on Kaua'i totaled 9,330 units, an increase of 2.0 percent.

- Hotel units and Timeshar