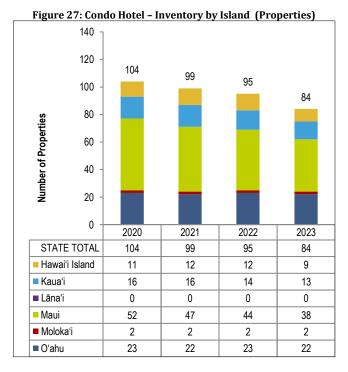

#### **Condominium Hotels**

The statewide number of Condo Hotel units decreased to 8,450 (-7.9 percent). Condo Hotel units comprised 10.3 percent of statewide visitor units in 2023.