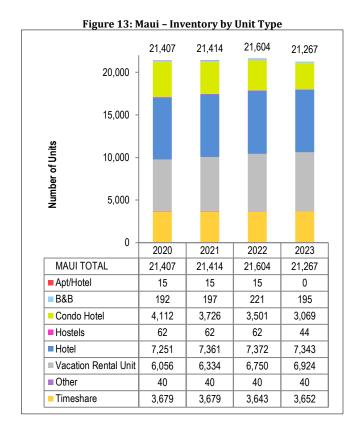

#### Maui

The overall number of lodging units on Maui totaled 21,267 units, a slight decrease compared to the previous year (-1.6 percent).

- Hotel rooms continued to account for the largest share of Maui's visitor units (34.5 percent). VRUs represented 32.6 percent of Maui's visitor accommodation units in 2023, a slight increase compared to previous years.
- The majority of Maui's visitor units were in the Luxury and Deluxe price classes due to the bulk of Maui's visitor accommodation supply consists of high-end properties in the Lahaina/Kā'anapali/Nāpili/Kapalua region and the luxury region of Wailea [Figure 14]. Luxury and Deluxe priced visitor units combined represented 83.2 percent of the supply.

<sup>\*</sup>Percentages reflect reporting units only.