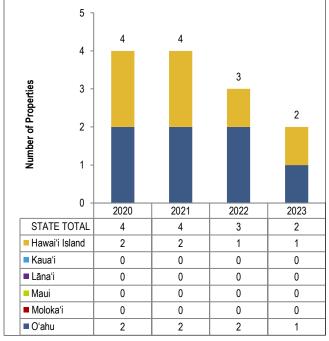

#### **Apartment/Hotels**

The overall state supply of Apartment Hotel units decreased over the previous year (-46.1 percent).

Figure 35: Apartment/Hotel - Inventory by Island (Units)