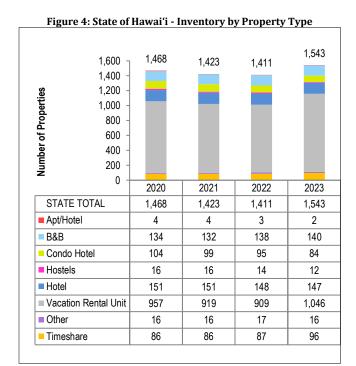

#### State of Hawai'i

The total number of units in the State of Hawai'i Visitor Plant Inventory for 2023 was 81,881 visitor units, a 1.0 percent increase compared to 2022 [Figure 1].

- Almost half (48.3 percent) of the state's visitor units were located on O'ahu, with the majority of units located in Waikīkī. Maui had the second most units (26.0 percent) followed by Hawai'i Island (13.6 percent) and Kaua'i (11.4 percent). Moloka'i and Lāna'i had the fewest lodging units with a combined total of less than one percent of all Hawai'i lodging units.
- A large majority of the lodging supply in the state was made up of Hotel units (52.8 percent). Vacation Rentals, Timeshares, and Condo Hotels accounted for 20.4 percent, 14.9 percent, and 10.3 percent of all lodging units, respectively.