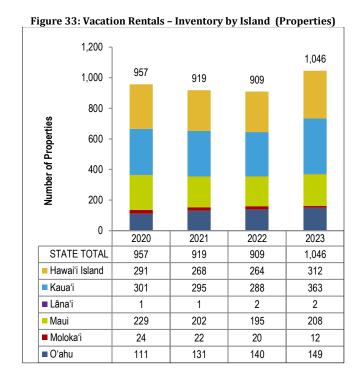

#### **Vacation Rental Units**

The number of Vacation Rental Units (VRUs) in the state totaled 16,710 units in 2023, an 8.6 percent increase over the previous year. Maui had the largest inventory of VRUs with a 41.4 percent share of the state's total supply.

The majority of VRUs were represented by VR Condo units, representing 94.4 percent of all reported VRUs.

Figure 32: Vacation Rentals - Inventory by Island (Units) 18,000 16,710 15,382 16,000 14,589 14.200 14,000 12,000 10,000 Number of Units 8.000 6,000 4,000 2,000 2020 2021 2022 2023 STATE TOTAL 14,200 14,589 15,382 16,710 Hawai'i Island 2,788 2,192 2,192 2,346 ■ Kaua'i 1,925 1,945 2,088 2,314 ■ Lāna'i 4 4 6 6 Maui 6,056 6,334 6,750 6.924 175 ■ Moloka'i 196 236 236 ■ Oʻahu 3,848 3,918 3,956 4,442