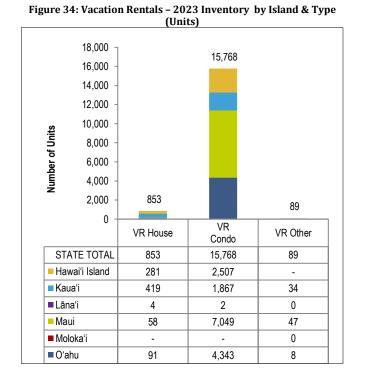

#### **Vacation Rental Units**

The number of Vacation Rental Units (VRUs) in the state totaled 16,710 units in 2023, an 8.6 percent increase over the previous year. Maui had the largest inventory of VRUs with a 41.4 percent share of the state's total supply.

The majority of VRUs were represented by VR Condo units, representing 94.4 percent of all reported VRUs.

Figure 32: Vacation Rentals - Inventory by Island (Units) 18,000 16,710 15,382 16,000 14,589 14.200 14,000 12,000 10,000 Number of Units 8.000 6,000 4,000 2,000 2020 2021 2022 2023 STATE TOTAL 14,200 14,589 15,382 16,710 Hawai'i Island 2,788 2,192 2,192 2,346 ■ Kaua'i 1,925 1,945 2,088 2,314 ■ Lāna'i 4 4 6 6 Maui 6,056 6,334 6,750 6.924 175 ■ Moloka'i 196 236 236 ■ Oʻahu 3,848 3,918 3,956 4,442