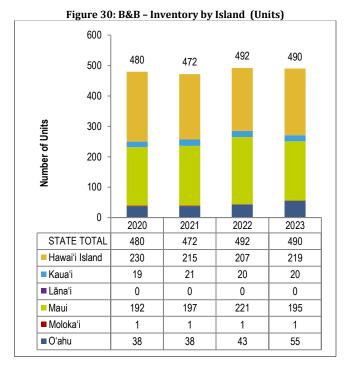

#### **Bed & Breakfasts**

The number of B&B units across the state decreased slightly compared to 2022 (-0.4 percent).