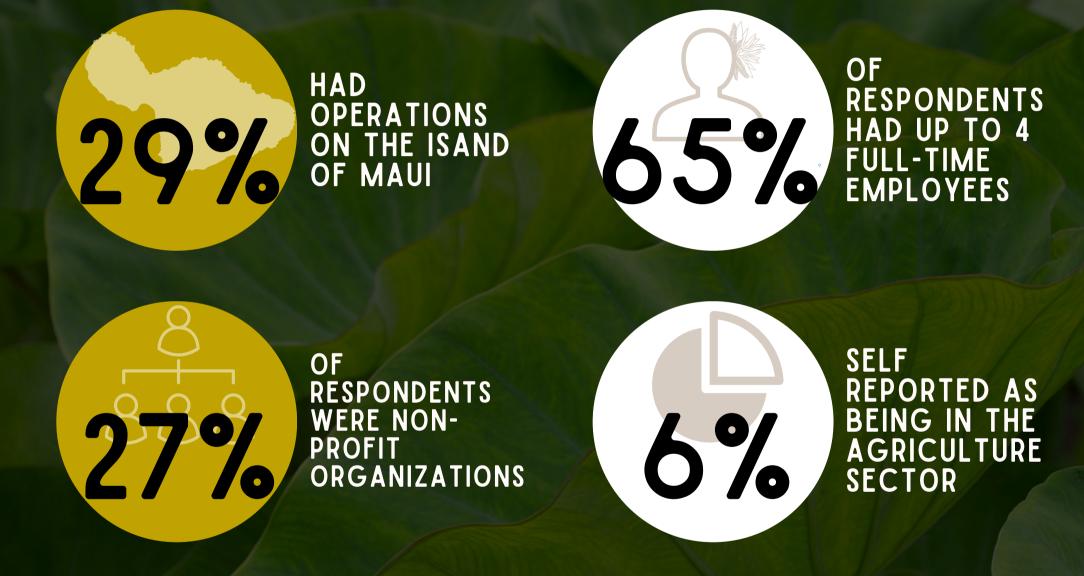

# WITH OPERATIONS ON ....

**KAUA'I** 

22%

# PRELIMINARY RESEARCH UPDATE - BASED ON 902 RESPONDENTS

# PRELIMINARY RESEARCH UPDATE - BASED ON 902 RESPONDENTS

SELF REPORTED AS BEING "MATURE" BUSINESSES

28%

38%

REPORTED BEING INVOLVED IN THE INDUSTRY FOR 20+YRS

# NEEDS ASSESSMENT DEMOGRAPHIC OPTIONS

SECTOR

WERE OPERATING ON O'AHU

WERE OPERATING IN THE AGRICULTURAL SECTOR