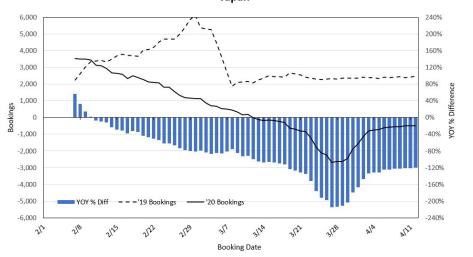

## Travel Agency Bookings to Hawaii for Future Arrivals\* Based on a 7-day Moving Average, 2020 vs 2019 Japan

\*Future Arrivals refers to all arrivals that are 'future' relative to the referenced booking date. Source: Global Agency Pro

Update: Apr 12, 2020