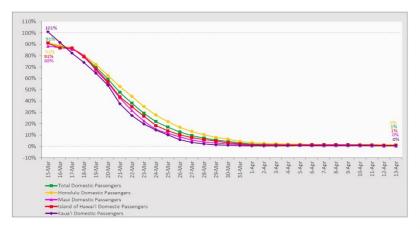

#### 7-Day Domestic by Island Moving Average Daily Passenger Volume

2020 Volume as Percentage of 2019 Volume

Through April 13, 2020

Source: HVCB analysis based on data from DBEDT Note: Passenger volume figures include both visitors and residents.