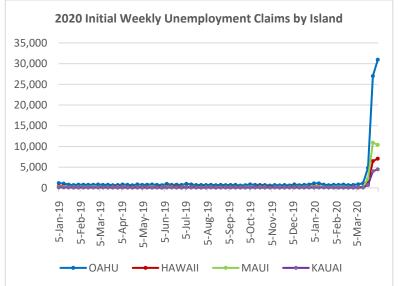

#### Weekly Unemployment Initial Claims: April 4, 2020

| State of Hawaii                              | 53,111 |
|----------------------------------------------|--------|
| C&C of Oahu                                  | 30,958 |
| Maui County                                  | 10,394 |
| Hawaii County                                | 7,063  |
| Kauai County                                 | 4,476  |
| Agent (fled in Hawaii against another state) | 220    |