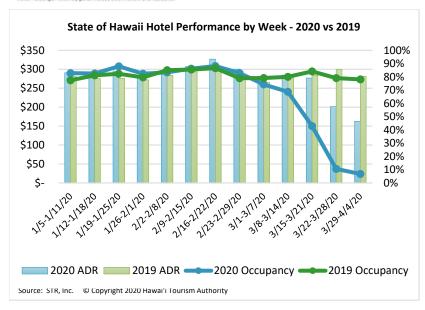

#### **Hawaii Hotel Performance Info:**

For the week of March 29 - April 4, 2020

|                  | Occupancy | ADR       | RevPAR   |
|------------------|-----------|-----------|----------|
| State of Hawaii  | 6.8%      | \$ 162.59 | \$ 10.99 |
| Oahu             | 7.0%      | \$ 153.61 | \$ 10.83 |
| Maui County      | 6.9%      | \$ 186.09 | \$ 12.92 |
| Kauai County     | 5.4%      | \$ 198.37 | \$ 10.70 |
| Island of Hawaii | 6.0%      | \$ 138.24 | \$ 8.36  |
|                  |           |           |          |