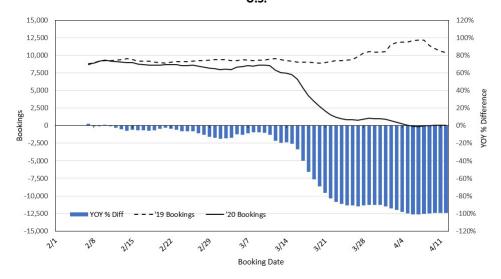

# Travel Agency Bookings to Hawaii for Future Arrivals\* Based on a 7-day Moving Average, 2020 vs 2019 U.S.

\*Future Arrivals refers to all arrivals that are 'future' relative to the referenced booking date. Source: Global Agency Pro

Update: Apr 12, 2020