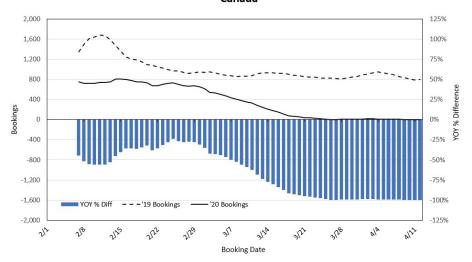

### Travel Agency Bookings to Hawaii for Future Arrivals\* Based on a 7-day Moving Average, 2020 vs 2019 Canada

\*Future Arrivals refers to all arrivals that are 'future' relative to the referenced booking date. Source: Global Agency Pro

Update: Apr 12, 2020