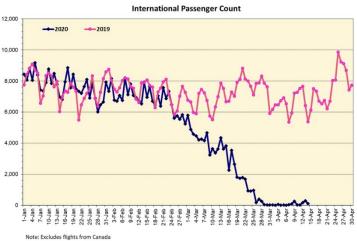

#### Domestic by Island Month-to-Date and Year-to-Date Daily Passenger Volume

2020 Volume versus 2019 Volume Through April 13, 2020

April 2020 (Month-to-Date through April 13)

| Honolulu          | 2,686 | 156,511 | -153,825 | -98.3% |
|-------------------|-------|---------|----------|--------|
| Maui County       | 379   | 79,189  | -78,810  | -99.5% |
| Island of Hawai'i | 376   | 34,887  | -34,511  | -98.9% |
| Kaua'i            | 145   | 24,553  | -24,408  | -99.4% |
| Total             | 3,586 | 295,140 | -291,554 | -98.8% |

2020 (Year-to-Date through April 13)

|                   | 2020      | 2019      | Volume<br>Change | Percent<br>Change |
|-------------------|-----------|-----------|------------------|-------------------|
| Honolulu          | 966,586   | 1,227,534 | -260,948         | -21.3%            |
| Maui County       | 441,221   | 566,813   | -125,592         | -22.2%            |
| Island of Hawai'i | 216,484   | 284,385   | -67,901          | -23.9%            |
| Kaua'i            | 148,749   | 201,970   | -53,221          | -26.4%            |
| Total             | 1,773,040 | 2,280,702 | -507,662         | -22.3%            |

Source: HVCB analysis based on data from DBEDT

Note: Passenger volume figures include both visitors and residents. Total includes other international passengers. 2020 includes one additional day due to Leap Yea (February 29th, 2020).