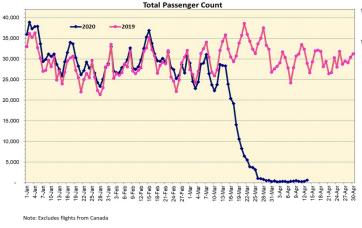

#### Domestic by Island Month-to-Date and Year-to-Date Daily Passenger Volume

2020 Volume versus 2019 Volume Through April 13, 2020

April 2020 (Month-to-Date through April 13)

| Honolulu          | 2,686 | 156,511 | -153,825 | -98.3% |
|-------------------|-------|---------|----------|--------|
| Maui County       | 379   | 79,189  | -78,810  | -99.5% |
| Island of Hawai'i | 376   | 34,887  | -34,511  | -98.9% |
| Kaua'i            | 145   | 24,553  | -24,408  | -99.4% |
| Total             | 3,586 | 295,140 | -291,554 | -98.8% |

2020 (Year-to-Date through April 13)

|                   | 2020      | 2019      | Volume<br>Change | Percent<br>Change |
|-------------------|-----------|-----------|------------------|-------------------|
| Honolulu          | 966,586   | 1,227,534 | -260,948         | -21.3%            |
| Maui County       | 441,221   | 566,813   | -125,592         | -22.2%            |
| Island of Hawai'i | 216,484   | 284,385   | -67,901          | -23.9%            |
| Kaua'i            | 148,749   | 201,970   | -53,221          | -26.4%            |
| Total             | 1,773,040 | 2,280,702 | -507,662         | -22.3%            |

Source: HVCB analysis based on data from DBEDT

Note: Passenger volume figures include both visitors and residents. Total includes other international passengers. 2020 includes one additional day due to Leap Yea (February 29th, 2020).