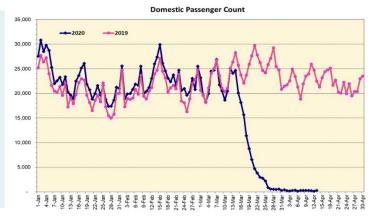

#### Domestic by Island Month-to-Date and Year-to-Date Daily Passenger Volume

2020 Volume versus 2019 Volume Through April 13, 2020

April 2020 (Month-to-Date through April 13)

| Honolulu          | 2,686 | 156,511 | -153,825 | -98.3% |
|-------------------|-------|---------|----------|--------|
| Maui County       | 379   | 79,189  | -78,810  | -99.5% |
| Island of Hawai'i | 376   | 34,887  | -34,511  | -98.9% |
| Kaua'i            | 145   | 24,553  | -24,408  | -99.4% |
| Total             | 3,586 | 295,140 | -291,554 | -98.8% |

2020 (Year-to-Date through April 13)

|                   | 2020      | 2019      | Volume<br>Change | Percent<br>Change |
|-------------------|-----------|-----------|------------------|-------------------|
| Honolulu          | 966,586   | 1,227,534 | -260,948         | -21.3%            |
| Maui County       | 441,221   | 566,813   | -125,592         | -22.2%            |
| Island of Hawai'i | 216,484   | 284,385   | -67,901          | -23.9%            |
| Kaua'i            | 148,749   | 201,970   | -53,221          | -26.4%            |
| Total             | 1,773,040 | 2,280,702 | -507,662         | -22.3%            |

Source: HVCB analysis based on data from DBEDT

Note: Passenger volume figures include both visitors and residents. Total includes other international passengers. 2020 includes one additional day due to Leap Yea (February 29th, 2020).