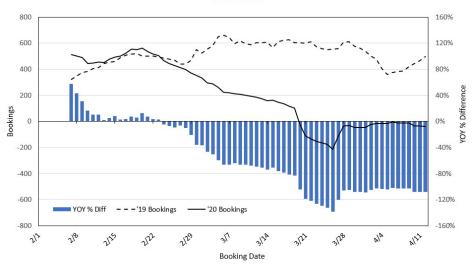

## Travel Agency Bookings to Hawaii for Future Arrivals\* Based on a 7-day Moving Average, 2020 vs 2019 Australia

\*Future Arrivals refers to all arrivals that are 'future' relative to the referenced booking date Source: Global Agency Pro

Update: Apr 12, 2020