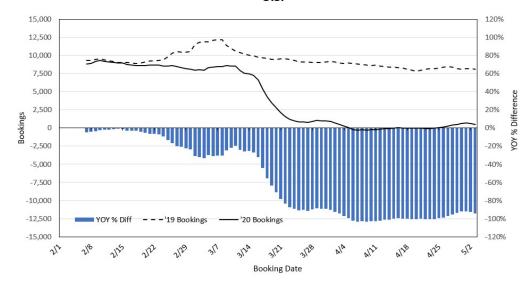

# Travel Agency Bookings to Hawaii for Future Arrivals\* Based on a 7-day Moving Average, 2020 vs 2019 U.S.

\*Future Arrivals refers to all arrivals that are 'future' relative to the referenced booking date. Source: Global Agency Pro

Update: May 3, 2020

Update: May 3, 2020