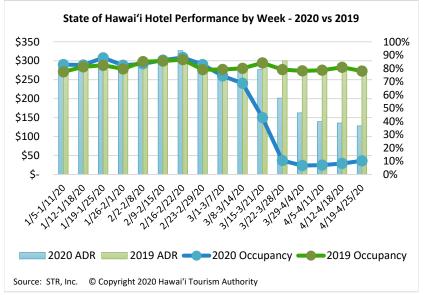

### **Hawaii Hotel Performance Info:**

For the week of April 19 – April 25, 2020

|                  | Occupancy | ADR       | RevPAR   |
|------------------|-----------|-----------|----------|
| State of Hawaii  | 10.3%     | \$ 128.33 | \$ 13.25 |
| Oahu             | 9.8%      | \$ 142.66 | \$ 13.95 |
| Maui County      | 10.0%     | \$ 115.51 | \$ 11.52 |
| Kauai County     | 5.5%      | \$ 125.91 | \$ 6.87  |
| Island of Hawaii | 18.7%     | \$ 96.79  | \$ 18.11 |