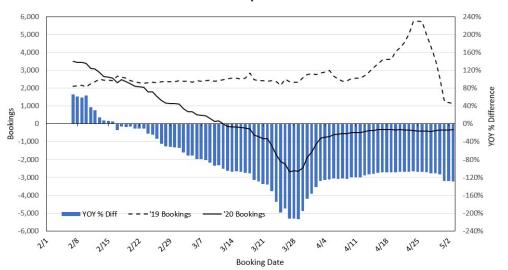

# Travel Agency Bookings to Hawaii for Future Arrivals\* Based on a 7-day Moving Average, 2020 vs 2019 Japan

\*Future Arrivals refers to all arrivals that are 'future' relative to the referenced booking date.

Update: May 3, 2020