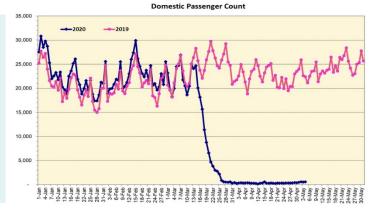

#### Domestic by Island Month-to-Date and Year-to-Date Daily Passenger Volume

2020 Volume versus 2019 Volume Through May 4, 2020

#### 2020 (Year-to-Date through May 4)

|                   | 2020      | 2019      | Volume<br>Change | Percent<br>Change |
|-------------------|-----------|-----------|------------------|-------------------|
| Honolulu          | 974,133   | 1,482,321 | -508,188         | -34.3%            |
| Maui County       | 441,727   | 691,842   | -250,115         | -36.2%            |
| Island of Hawai'i | 216,840   | 333,936   | -117,096         | -35.1%            |
| Kaua'i            | 148,872   | 243,916   | -95,044          | -39.0%            |
| Total             | 1,781,572 | 2,752,015 | -970,443         | -35.3%            |

Source: HVCB analysis based on data from DBEDT

Note: Passenger volume figures include both visitors and residents. Total includes other international passengers. 2020 includes one additional day due to Leap Yea (February 29th, 2020).