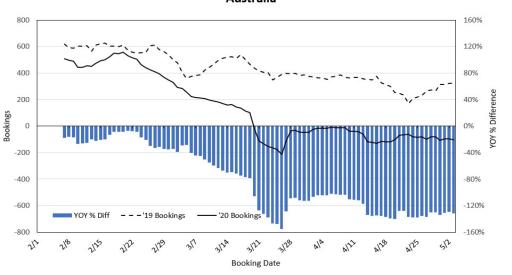

## Travel Agency Bookings to Hawaii for Future Arrivals\* Based on a 7-day Moving Average, 2020 vs 2019 Australia

\*Future Arrivals refers to all arrivals that are 'future' relative to the referenced booking date. Source: Global Agency Pro