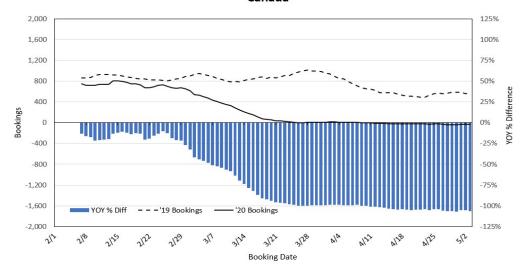

## Travel Agency Bookings to Hawaii for Future Arrivals\* Based on a 7-day Moving Average, 2020 vs 2019 Canada

\*Future Arrivals refers to all arrivals that are 'future' relative to the referenced booking date. Source: Global Agency Pro