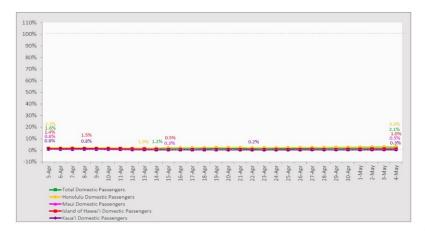

#### 7-Day Domestic by Island Moving Average Daily Passenger Volume

2020 Volume as Percentage of 2019 Volume Through May 4, 2020

Source: HVCB analysis based on data from DBEDT Note: Passenger volume figures include both visitors and residents.