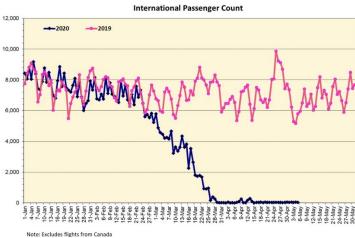

#### Domestic by Island Month-to-Date and Year-to-Date Daily Passenger Volume

2020 Volume versus 2019 Volume Through May 4, 2020

#### 2020 (Year-to-Date through May 4)

|                   | 2020      | 2019      | Volume<br>Change | Percent<br>Change |
|-------------------|-----------|-----------|------------------|-------------------|
| Honolulu          | 974,133   | 1,482,321 | -508,188         | -34.3%            |
| Maui County       | 441,727   | 691,842   | -250,115         | -36.2%            |
| Island of Hawai'i | 216,840   | 333,936   | -117,096         | -35.1%            |
| Kaua'i            | 148,872   | 243,916   | -95,044          | -39.0%            |
| Total             | 1,781,572 | 2,752,015 | -970,443         | -35.3%            |

Source: HVCB analysis based on data from DBEDT

Note: Passenger volume figures include both visitors and residents. Total includes other international passengers. 2020 includes one additional day due to Leap Yea (February 29th, 2020).