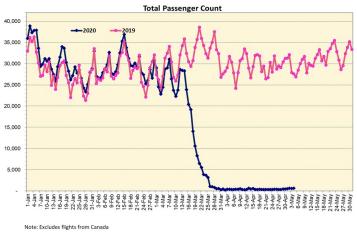

#### Domestic by Island Month-to-Date and Year-to-Date Daily Passenger Volume

2020 Volume versus 2019 Volume Through May 4, 2020

#### 2020 (Year-to-Date through May 4)

|                   | 2020      | 2019      | Volume<br>Change | Percent<br>Change |
|-------------------|-----------|-----------|------------------|-------------------|
| Honolulu          | 974,133   | 1,482,321 | -508,188         | -34.3%            |
| Maui County       | 441,727   | 691,842   | -250,115         | -36.2%            |
| Island of Hawai'i | 216,840   | 333,936   | -117,096         | -35.1%            |
| Kaua'i            | 148,872   | 243,916   | -95,044          | -39.0%            |
| Total             | 1,781,572 | 2,752,015 | -970,443         | -35.3%            |

Source: HVCB analysis based on data from DBEDT

Note: Passenger volume figures include both visitors and residents. Total includes other international passengers. 2020 includes one additional day due to Leap Yea (February 29th, 2020).