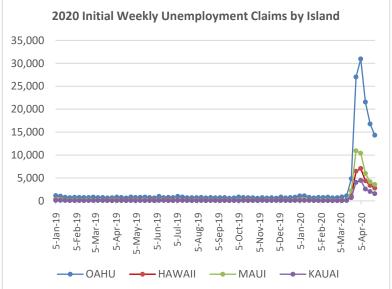

### Weekly Unemployment Initial Claims: April 25, 2020

| State of Hawaii                               | 22,496 |
|-----------------------------------------------|--------|
| C&C of Oahu                                   | 14,327 |
| Hawaii County                                 | 2,797  |
| Maui County                                   | 3,579  |
| Kauai County                                  | 1,566  |
| Agent (filed in Hawaii against another state) | 227    |