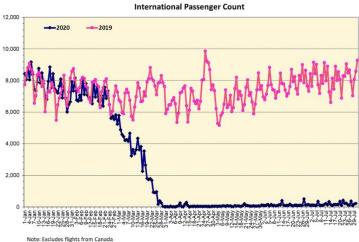

#### 2020 Change Honolulu 45,469 426.141 -380.672 -89.3% Maui County 4,047 224,965 -220,918 -98.2% Island of Hawai'i 2.981 99.043 -96.062 -97.0% Kaua'i 613 77.153 -76.540 -99.2% 53,110 827,302 -774,192 -93.6%

July 2020 (Month-to-Date through July 29)

#### 2020 (Year-to-Date through July 29)

|                   | 2020      | 2019      | Volume<br>Change | Percent<br>Change |
|-------------------|-----------|-----------|------------------|-------------------|
| Honolulu          | 1,073,258 | 2,694,016 | -1,620,758       | -60.2%            |
| Maui County       | 449,047   | 1,314,426 | -865,379         | -65.8%            |
| Island of Hawai'i | 221,948   | 605,231   | -383,283         | -63.3%            |
| Kaua'i            | 150,216   | 456,781   | -306,565         | -67.1%            |
| Total             | 1,894,469 | 5,070,454 | -3,175,985       | -62.6%            |

ce: HVCB analysis based on data from DBED1

Note: Passenger volume figures include both visitors and residents. Total includes other international passengers. 2020 includes one additional day due to Leap Year (February 29th, 2020).