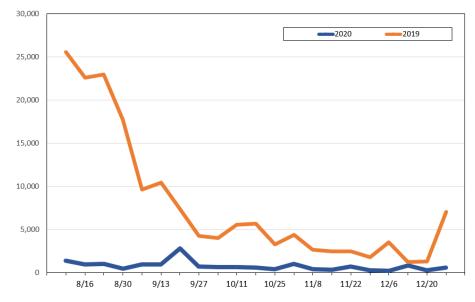

## Travel Agency Bookings to Hawaii for Future Arrivals\* Based on a 7-day Moving Average, 2020 vs 2019 U.S.

\*Future Arrivals refers to all arrivals that are 'future' relative to the referenced booking date. Source: Global Agency Pro

Update: Jul 28, 2020

Update: Jul 28, 2020