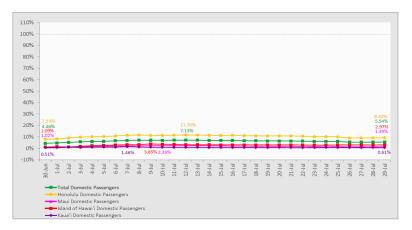

#### 7-Day Domestic by Island Moving Average Daily Passenger Volume

2020 Volume as Percentage of 2019 Volume Through July 29, 2020

Source: HVCB analysis based on data from DBEDT