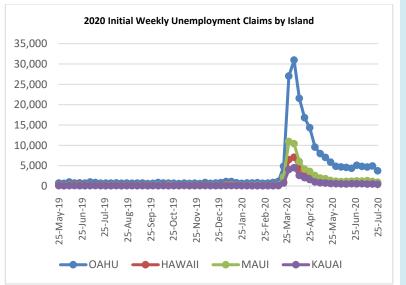

### Weekly Unemployment Initial Claims: July 25, 2020

| State of Hawaii                               | 5,919 |
|-----------------------------------------------|-------|
| C&C of Oahu                                   | 3,733 |
| Hawaii County                                 | 698   |
| Maui County                                   | 927   |
| Kauai County                                  | 404   |
| Agent (filed in Hawaii against another state) | 157   |