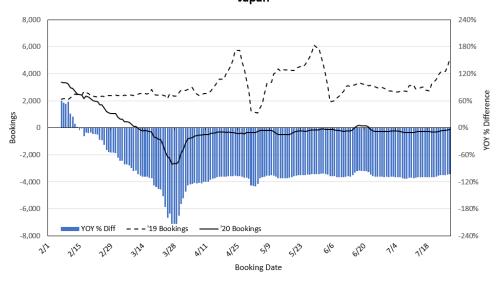

# Travel Agency Bookings to Hawaii for Future Arrivals\* Based on a 7-day Moving Average, 2020 vs 2019 Japan

\*Future Arrivals refers to all arrivals that are 'future' relative to the referenced booking date. Source: Global Agency Pro

Update: Jul 28, 2020