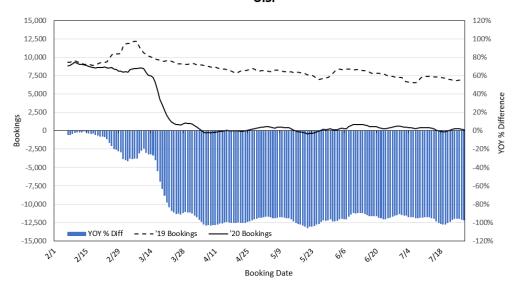

## Travel Agency Bookings to Hawaii for Future Arrivals\* Based on a 7-day Moving Average, 2020 vs 2019 U.S.

\*Future Arrivals refers to all arrivals that are 'future' relative to the referenced booking date. Source: Global Agency Pro

Update: Jul 28, 2020

Update: Jul 28, 2020