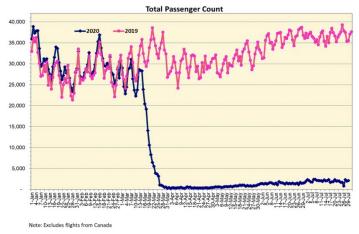

#### 2020 Change Honolulu 45,469 426.141 -380.672 -89.3% Maui County 4,047 224,965 -220,918 -98.2% Island of Hawai'i 2.981 99.043 -96.062 -97.0% Kaua'i 613 77.153 -76.540 -99.2% 53,110 827,302 -774,192 -93.6%

July 2020 (Month-to-Date through July 29)

#### 2020 (Year-to-Date through July 29)

|                   | 2020      | 2019      | Volume<br>Change | Percent<br>Change |
|-------------------|-----------|-----------|------------------|-------------------|
| Honolulu          | 1,073,258 | 2,694,016 | -1,620,758       | -60.2%            |
| Maui County       | 449,047   | 1,314,426 | -865,379         | -65.8%            |
| Island of Hawai'i | 221,948   | 605,231   | -383,283         | -63.3%            |
| Kaua'i            | 150,216   | 456,781   | -306,565         | -67.1%            |
| Total             | 1,894,469 | 5,070,454 | -3,175,985       | -62.6%            |

ce: HVCB analysis based on data from DBED1

Note: Passenger volume figures include both visitors and residents. Total includes other international passengers. 2020 includes one additional day due to Leap Year (February 29th, 2020).