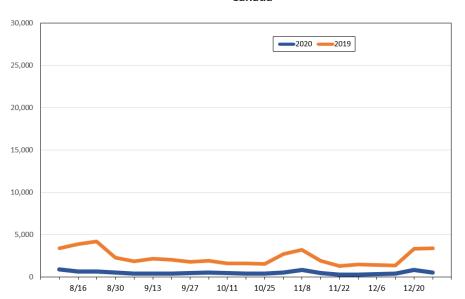

## Travel Agency Bookings to Hawaii for Future Arrivals\* Based on a 7-day Moving Average, 2020 vs 2019 Canada

\*Future Arrivals refers to all arrivals that are 'future' relative to the referenced booking date. Source: Global Agency Pro

Source: Global Agency Pro, as of July 28, 2020

Travel Agency Weekly Bookings for Future Travel to Hawai'i as of July 28, 2020

Japan

Source: Global Agency Pro, as of July 28, 2020

Travel Agency Weekly Bookings for Future Travel to Hawai'i as of July 28, 2020 Australia