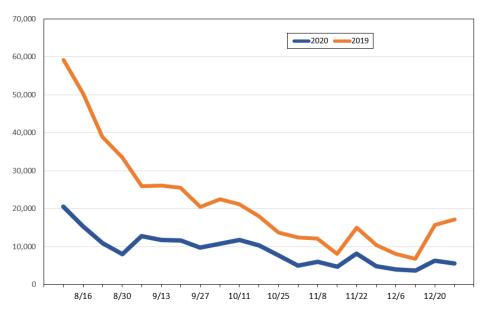

Source: Global Agency Pro, as of July 28, 2020

Travel Agency Weekly Bookings for Future Travel to Hawai'i as of July 28, 2020

Japan

Source: Global Agency Pro, as of July 28, 2020

Travel Agency Weekly Bookings for Future Travel to Hawai'i as of July 28, 2020 Australia

Source: Global Agency Pro, as of July 28, 2020