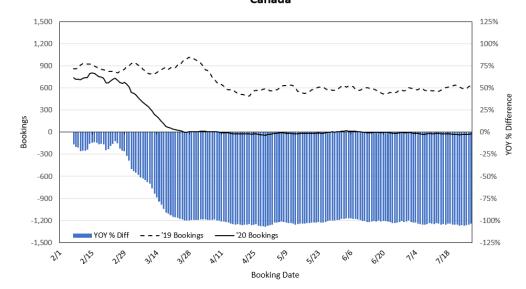

## Travel Agency Bookings to Hawaii for Future Arrivals\* Based on a 7-day Moving Average, 2020 vs 2019 Canada

\*Future Arrivals refers to all arrivals that are 'future' relative to the referenced booking date. Source: Global Agency Pro