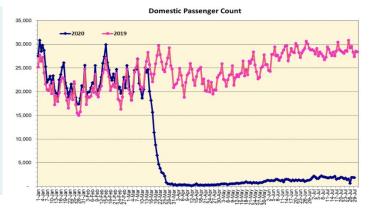

#### 2020 Change Honolulu 45,469 426.141 -380.672 -89.3% Maui County 4,047 224,965 -220,918 -98.2% Island of Hawai'i 2.981 99.043 -96.062 -97.0% Kaua'i 613 77.153 -76.540 -99.2% 53,110 827,302 -774,192 -93.6%

July 2020 (Month-to-Date through July 29)

#### 2020 (Year-to-Date through July 29)

|                   | 2020      | 2019      | Volume<br>Change | Percent<br>Change |
|-------------------|-----------|-----------|------------------|-------------------|
| Honolulu          | 1,073,258 | 2,694,016 | -1,620,758       | -60.2%            |
| Maui County       | 449,047   | 1,314,426 | -865,379         | -65.8%            |
| Island of Hawai'i | 221,948   | 605,231   | -383,283         | -63.3%            |
| Kaua'i            | 150,216   | 456,781   | -306,565         | -67.1%            |
| Total             | 1,894,469 | 5,070,454 | -3,175,985       | -62.6%            |

ce: HVCB analysis based on data from DBED1

Note: Passenger volume figures include both visitors and residents. Total includes other international passengers. 2020 includes one additional day due to Leap Year (February 29th, 2020).