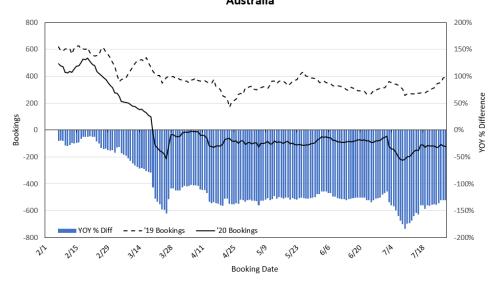

## Travel Agency Bookings to Hawaii for Future Arrivals\* Based on a 7-day Moving Average, 2020 vs 2019 Australia

\*Future Arrivals refers to all arrivals that are 'future' relative to the referenced booking date. Source: Global Agency Pro

Update: Jul 28, 2020

Travel Agency Weekly Bookings for Future Travel to Hawai'i as of July 28, 2020 U.S.

Source: Global Agency Pro, as of July 28, 2020

Travel Agency Weekly Bookings for Future Travel to Hawai'i as of July 28, 2020 Canada