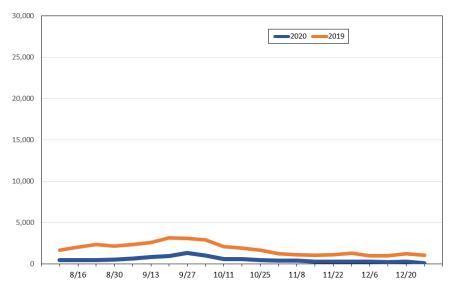

## Travel Agency Bookings to Hawaii for Future Arrivals\* Based on a 7-day Moving Average, 2020 vs 2019 Canada

\*Future Arrivals refers to all arrivals that are 'future' relative to the referenced booking date. Source: Global Agency Pro

Update: Jul 28, 2020

Update: Jul 28, 2020