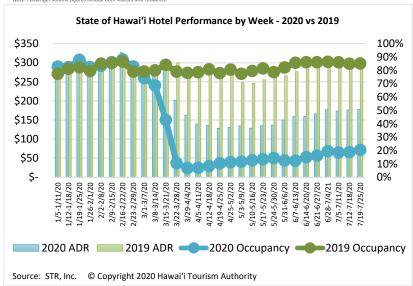

## Hawaii Hotel Performance Info:

For the week of July 19 – July 25, 2020

|                  | Occupancy | ADR       | RevPAR   |
|------------------|-----------|-----------|----------|
| State of Hawaii  | 20.4%     | \$ 177.72 | \$ 36.22 |
| Oahu             | 22.7%     | \$ 179.71 | \$ 40.85 |
| Maui County      | 10.2%     | \$ 210.55 | \$ 21.53 |
| Kauai County     | 21.0%     | \$ 192.55 | \$ 40.41 |
| Island of Hawaii | 27.9%     | \$ 139.99 | \$ 39.07 |