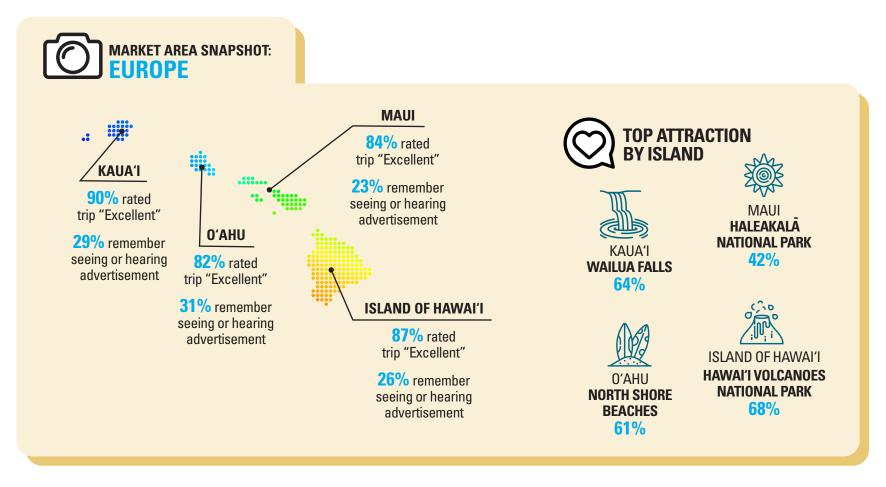

-----------|------------|------------|-------------------------|-------------|
| <b>52</b>  | <b>52</b>  | 40         | <b>52</b>  | 48         | <b>51</b>  | 36                      | 35          |
| <b>24%</b> | <b>27%</b> | <b>12%</b> | <b>21%</b> | <b>13%</b> | <b>16%</b> | <b>9%</b>               | <b>24</b> % |
| \$200K+    | \$200K+    | ¥15M+      | \$200K+    | \$200K+    | \$200K+    | ¥1,253,600+             | ₩92,391K+   |
| <b>35%</b> | <b>36%</b> | <b>54%</b> | 33%        | 31%        | 32%        | <b>53%</b> College Grad | <b>58%</b>  |
| College    | College    | College    | College    | College    | Post       |                         | College     |
| Grad       | Grad       | Grad       | Grad       | Grad       | Grad       |                         | Grad        |