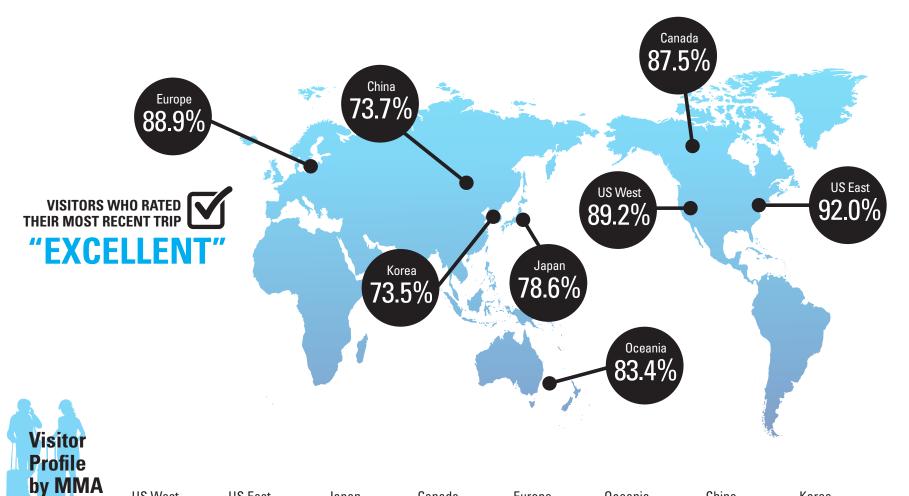

| US West    | US East    | Japan      | Canada     | Europe     | Oceania    | China                   | Korea       |
|------------|------------|------------|------------|------------|------------|-------------------------|-------------|
| <b>52</b>  | <b>52</b>  | 40         | <b>52</b>  | 48         | <b>51</b>  | 36                      | 35          |
| <b>24%</b> | <b>27%</b> | <b>12%</b> | <b>21%</b> | <b>13%</b> | <b>16%</b> | <b>9%</b>               | <b>24</b> % |
| \$200K+    | \$200K+    | ¥15M+      | \$200K+    | \$200K+    | \$200K+    | ¥1,253,600+             | ₩92,391K+   |
| <b>35%</b> | <b>36%</b> | <b>54%</b> | 33%        | 31%        | 32%        | <b>53%</b> College Grad | <b>58%</b>  |
| College    | College    | College    | College    | College    | Post       |                         | College     |
| Grad       | Grad       | Grad       | Grad       | Grad       | Grad       |                         | Grad        |