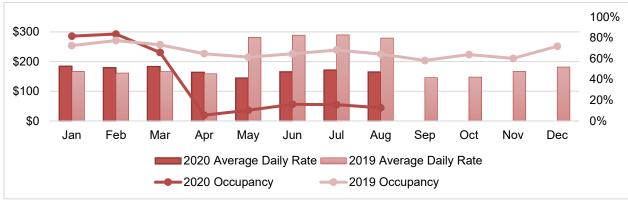

Figure 5: Monthly Maui County Vacation Rental Performance - 2020 vs. 2019

Source: Transparent Intelligence, Inc. © Copyright 2020 Hawai'i Tourism Authority.

Figure 6: Monthly Island of Hawai'i Vacation Rental Performance - 2020 vs. 2019

Source: Transparent Intelligence, Inc. © Copyright 2020 Hawai'i Tourism Authority.

Figure 7: Monthly Kaua'i Vacation Rental Performance - 2020 vs. 2019

Source: Transparent Intelligence, Inc. © Copyright 2020 Hawai'i Tourism Authority.

August 2020 Hawai'i Vacation Rental Performance Report Page 2

The island of Hawai'i vacation rental supply was 77,900 available unit nights (-63.2%) in August. Unit demand was 9,900 unit nights (-92.7%), resulting in 12.7 percent occupancy (-51.6 percentage points) with an ADR of \$165 (-40.8%). Hawai'i Island hotels were 26.1 percent occupied with an ADR of \$130.