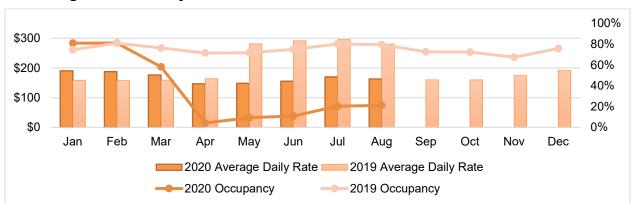

Source: Transparent Intelligence, Inc. © Copyright 2020 Hawai'i Tourism Authority.

Figure 4: Monthly O'ahu Vacation Rental Performance - 2020 vs. 2019

Source: Transparent Intelligence, Inc. © Copyright 2020 Hawai'i Tourism Authority.

O'ahu vacation rental supply was 100,600 available unit nights (-62.6%). Unit demand was 21,200 unit nights (-90.1%), resulting in 21.1 percent occupancy (-58.5 percentage points) and an ADR of \$163 (-41.9%). O'ahu hotels were 26.8 percent occupied with an ADR of \$157.