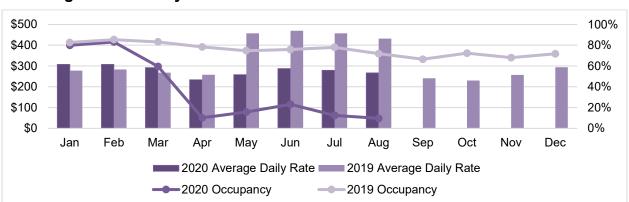

Figure 2: Hawai'i Vacation Rental Performance Year-to-Date August 2020

Source: Transparent Intelligence, Inc. © Copyright 2020 Hawai'i Tourism Authority

Figure 3: Monthly State of Hawai'i Vacation Rental Performance - 2020 vs. 2019

Source: Transparent Intelligence, Inc. © Copyright 2020 Hawai'i Tourism Authority.

Figure 4: Monthly O'ahu Vacation Rental Performance - 2020 vs. 2019

Source: Transparent Intelligence, Inc. © Copyright 2020 Hawai'i Tourism Authority.