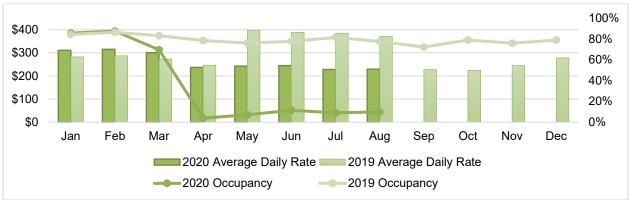

Figure 5: Monthly Maui County Vacation Rental Performance - 2020 vs. 2019

Source: Transparent Intelligence, Inc. © Copyright 2020 Hawai'i Tourism Authority.

Figure 6: Monthly Island of Hawai'i Vacation Rental Performance - 2020 vs. 2019

## Island Highlights

In August, Maui had the largest vacation rental supply of all four counties with 123,100 available unit nights, which was a decrease of 57.9 percent compared to a year ago. Unit demand was 12,100 unit nights (-94.7%), resulting in 9.8 percent occupancy (-67.8 percentage points) with an ADR of \$229 (-38.2%). Maui County hotels were 8.6 percent occupied with an ADR of \$207.