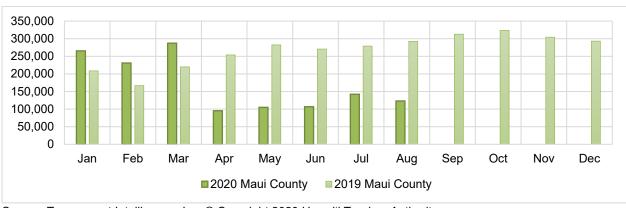

Figure 5: Monthly Maui County Vacation Rental Performance - 2020 vs. 2019

Source: Transparent Intelligence, Inc. © Copyright 2020 Hawai'i Tourism Authority.

Figure 6: Monthly Island of Hawai'i Vacation Rental Performance - 2020 vs. 2019