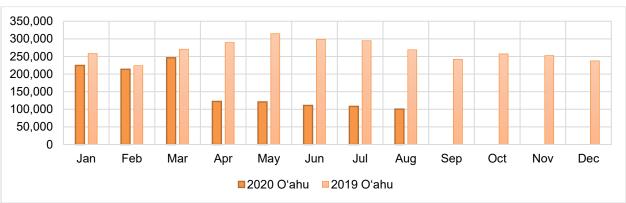

Figure 8: Monthly O'ahu Unit Night Supply - 2020 vs. 2019

Source: Transparent Intelligence, Inc. © Copyright 2020 Hawai'i Tourism Authority.

Figure 9: Monthly Maui County Unit Night Supply - 2020 vs. 2019