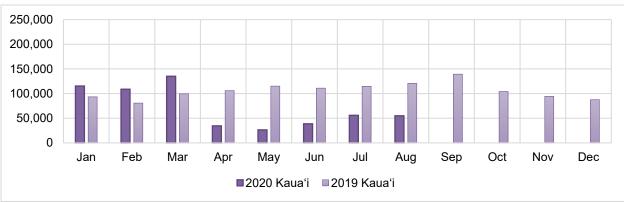

## Figure 11: Monthly Kaua'i Unit Night Supply - 2020 vs. 2019

Source: Transparent Intelligence, Inc. © Copyright 2020 Hawai'i Tourism Authority.

Kaua'i had the fewest number of available unit nights in August at 54,900 (-54.6%). Unit demand was 5,300 unit nights (-93.9%), resulting in 9.6 percent occupancy (-62.2 percentage points) with an ADR of \$267 (-38.2%). Kaua'i hotels were 16.8 percent occupied with an ADR of \$165.