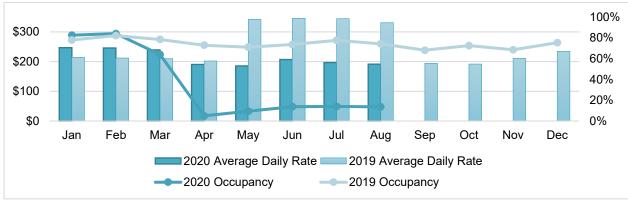

Figure 2: Hawai'i Vacation Rental Performance Year-to-Date August 2020

Source: Transparent Intelligence, Inc. © Copyright 2020 Hawai'i Tourism Authority

Figure 3: Monthly State of Hawai'i Vacation Rental Performance - 2020 vs. 2019

Source: Transparent Intelligence, Inc. © Copyright 2020 Hawai'i Tourism Authority.

Figure 4: Monthly O'ahu Vacation Rental Performance - 2020 vs. 2019

Source: Transparent Intelligence, Inc. © Copyright 2020 Hawai'i Tourism Authority.