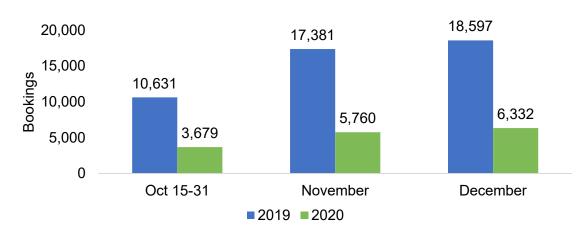

#### CANADA

Travel Agency Booking Pace for Future Arrivals, 2020 vs 2019 by Month

25,000 21,713 20,000

20,000 5,000 5,000 0 0 21,713 21,713 2,128 2,919 2,128 2,919 Oct 15-31 November December

Travel Agency Booking Pace for Future Arrivals, 2021 vs 2020 by Quarter