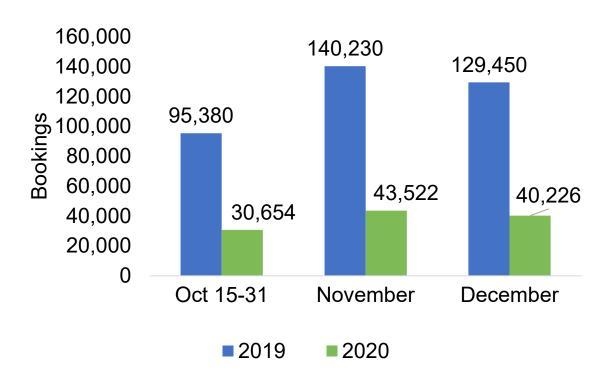

#### US

Travel Agency Booking Pace for Future Arrivals, 2020 vs 2019 by Month

# O'ahu by Month 2020

Travel Agency Booking Pace for Future Arrivals, 2021 vs 20 - U.S.

Travel Agency Booking Pace for Future Arrivals, 2020 vs 2019 - Canada

Travel Agency Booking Pace for Future Arrivals, 2020 vs 2019 - Australia