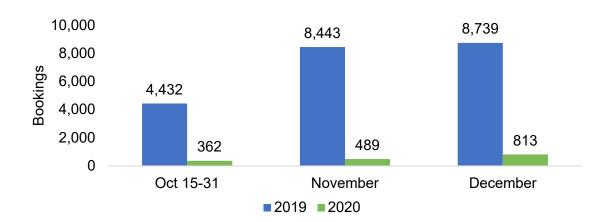

#### US

Travel Agency Booking Pace for Future Arrivals, 2020 vs 2019 by Month

# O'ahu by Month 2020

Travel Agency Booking Pace for Future Arrivals, 2021 vs 20 - U.S.

Travel Agency Booking Pace for Future Arrivals, 2020 vs 2019 - Canada

Travel Agency Booking Pace for Future Arrivals, 2020 vs 2019 - Australia

# Maui by Month 2020

Travel Agency Booking Pace for Future Arrivals, 2020 vs 2019 - U.S.

Travel Agency Booking Pace for Future Arrivals, 2020 vs 2019 - Canada

Travel Agency Booking Pace for Future Arrivals, 2020 vs 2019 - Australia