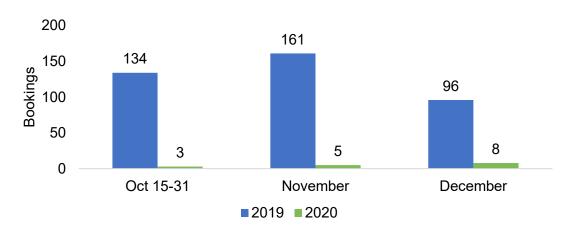

#### CANADA

Travel Agency Booking Pace for Future Arrivals, 2020 vs 2019 by Month

25,000 21,713 20,000

20,000 5,000 5,000 0 0 21,713 21,713 2,128 2,919 2,128 2,919 Oct 15-31 November December

Travel Agency Booking Pace for Future Arrivals, 2021 vs 2020 by Quarter