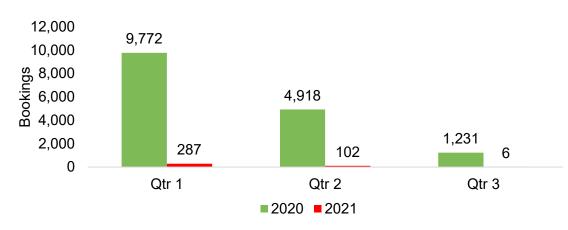

#### **JAPAN**

Travel Agency Booking Pace for Future Arrivals, 2020 vs 2019 by Month

Travel Agency Booking Pace for Future Arrivals, 2021 vs 2020 by Quarter