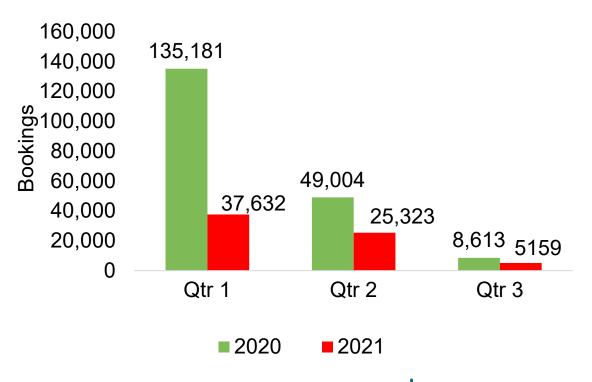

#### US

Travel Agency Booking Pace for Future Arrivals, 2020 vs 2019 by Month

# O'ahu by Quarter 2021

Travel Agency Booking Pace for Future Arrivals, 2021 vs 2020 - U.S.

Travel Agency Booking Pace for Future Arrivals, 2021 vs 2020 - Canada

Travel Agency Booking Pace for Future Arrivals, 2021 vs 2020 - Australia