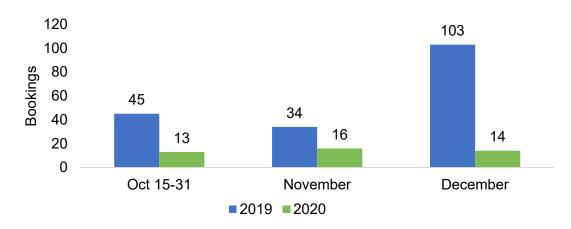

#### CANADA

Travel Agency Booking Pace for Future Arrivals, 2020 vs 2019 by Month

25,000 21,713 20,000

20,000 5,000 5,000 0 0 21,713 21,713 2,128 2,919 2,128 2,919 Oct 15-31 November December

Travel Agency Booking Pace for Future Arrivals, 2021 vs 2020 by Quarter