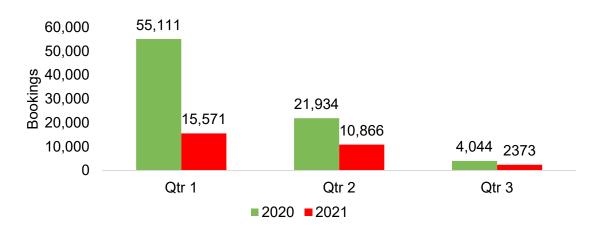

#### US

Travel Agency Booking Pace for Future Arrivals, 2020 vs 2019 by Month

# O'ahu by Quarter 2021

Travel Agency Booking Pace for Future Arrivals, 2021 vs 2020 - U.S.

Travel Agency Booking Pace for Future Arrivals, 2021 vs 2020 - Canada

Travel Agency Booking Pace for Future Arrivals, 2021 vs 2020 - Australia

# Maui by Quarter 2021

Travel Agency Booking Pace for Future Arrivals, 2021 vs 2020 - U.S.

Travel Agency Booking Pace for Future Arrivals, 2021 vs 2020 - Canada

Travel Agency Booking Pace for Future Arrivals, 2021 vs 2020 - Australia