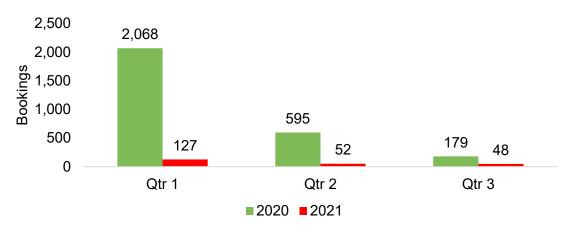

# O'ahu by Quarter 2021

Travel Agency Booking Pace for Future Arrivals, 2021 vs 2020 - U.S.

Travel Agency Booking Pace for Future Arrivals, 2021 vs 2020 - Canada

Travel Agency Booking Pace for Future Arrivals, 2021 vs 2020 - Australia