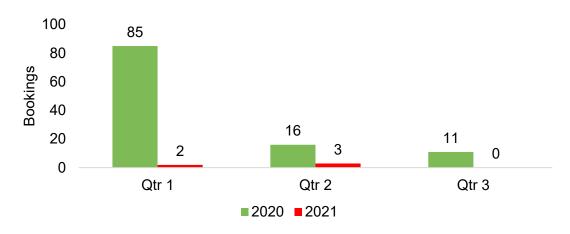

#### **AUSTRALIA**

Travel Agency Booking Pace for Future Arrivals, 2021 vs 2020 by Quarter