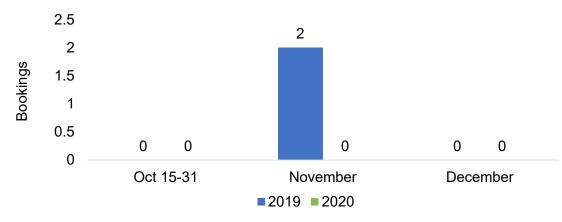

### Kaua'i by Month 2020

Travel Agency Booking Pace for Future Arrivals, 2020 vs 2019 - U.S.

Travel Agency Booking Pace for Future Arrivals, 2020 vs 2019 - Canada

Travel Agency Booking Pace for Future Arrivals, 2020 vs 2019 - Australia