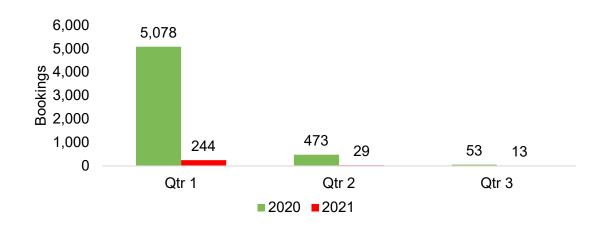

#### CANADA

Travel Agency Booking Pace for Future Arrivals, 2020 vs 2019 by Month

25,000 21,713 20,000

20,000 5,000 5,000 0 0 21,713 21,713 2,128 2,919 2,128 2,919 Oct 15-31 November December

Travel Agency Booking Pace for Future Arrivals, 2021 vs 2020 by Quarter