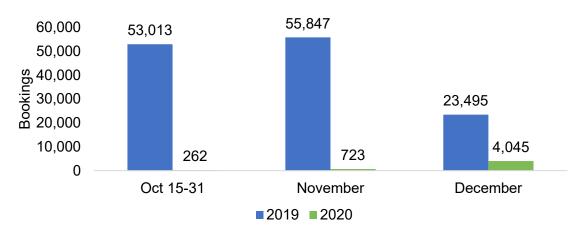

#### **JAPAN**

Travel Agency Booking Pace for Future Arrivals, 2020 vs 2019 by Month

Travel Agency Booking Pace for Future Arrivals, 2021 vs 2020 by Quarter

# O'ahu by Month 2020

Travel Agency Booking Pace for Future Arrivals, 2021 vs 20 - U.S.

Travel Agency Booking Pace for Future Arrivals, 2020 vs 2019 - Canada

Travel Agency Booking Pace for Future Arrivals, 2020 vs 2019 - Australia

# Maui by Month 2020

Travel Agency Booking Pace for Future Arrivals, 2020 vs 2019 - U.S.

Travel Agency Booking Pace for Future Arrivals, 2020 vs 2019 - Canada

Travel Agency Booking Pace for Future Arrivals, 2020 vs 2019 - Australia