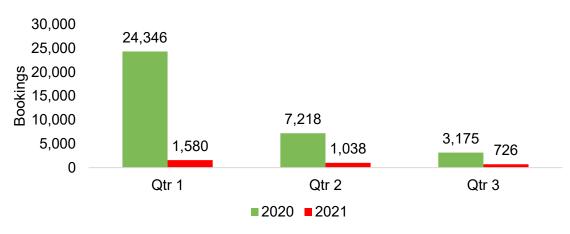

Quarter





#### CANADA

Travel Agency Booking Pace for Future Arrivals, 2020 vs 2019 by Month

25,000 21,713 20,000

20,000 5,000 5,000 0 0 21,713 21,713 2,128 2,919 2,128 2,919 Oct 15-31 November December

Travel Agency Booking Pace for Future Arrivals, 2021 vs 2020 by Quarter





#### **AUSTRALIA**

Travel Agency Booking Pace for Future Arrivals, 2021 vs 2020 by Quarter







# O'ahu by Month 2020

Travel Agency Booking Pace for Future Arrivals, 2021 vs 20 - U.S.



Travel Agency Booking Pace for Future Arrivals, 2020 vs 2019 - Canada





Travel Agency Booking Pace for Future Arrivals, 2020 vs 2019 - Australia





# O'ahu by Quarter 2021

Travel Agency Booking Pace for Future Arrivals, 2021 vs 2020 - U.S.



Travel Agency Booking Pace for Future Arrivals, 2021 vs 2020 - Canada





Travel Agency Booking Pace for Future Arrivals, 2021 vs 2020 - Australia





# Maui by Month 2020

Travel Agency Booking Pace for Future Arrivals, 2020 vs 2019 - U.S.



Travel Agency Booking Pace for Future Arrivals, 2020 vs 2019 - Canada





Travel Agency Booking Pace for Future Arrivals, 2020 vs 2019 - Australia





# Maui by Quarter 2021

Travel Agency Booking Pace for Future Arrivals, 2021 vs 2020 - U.S.



Travel Agency Booking Pace for Future Arrivals, 2021 vs 2020 - Canada





Travel Agency Booking Pace for Future Arrivals, 2021 vs 2020 - Australia





### Moloka'i by Month 2020

Travel Agency Booking Pace for Future Arrivals, 2020 vs 2019 - U.S.



Travel Agency Booking Pace for Future Arrivals, 2020 vs 2019 - Canada





Travel Agency Booking Pace for Future Arrivals, 2020