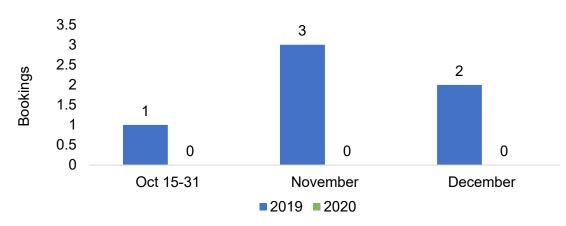

#### **AUSTRALIA**

Travel Agency Booking Pace for Future Arrivals, 2021 vs 2020 by Quarter