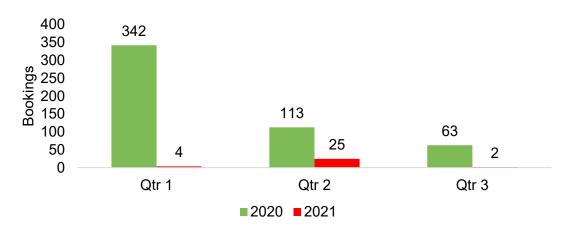

#### **AUSTRALIA**

Travel Agency Booking Pace for Future Arrivals, 2021 vs 2020 by Quarter