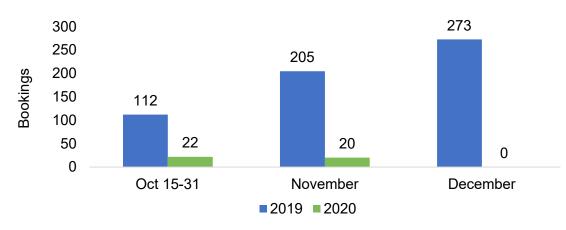

#### **AUSTRALIA**

Travel Agency Booking Pace for Future Arrivals, 2021 vs 2020 by Quarter