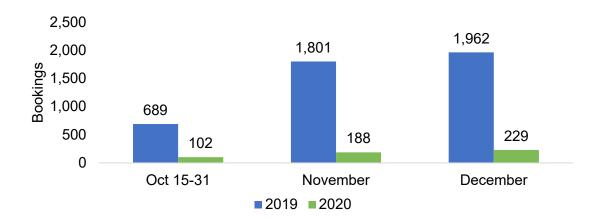

ncy Booking Pace for Future Arrivals, 2021 vs 2020 - Australia





# Lāna'i by Month 2020

Travel Agency Booking Pace for Future Arrivals, 2020 vs 2019 - U.S.



Travel Agency Booking Pace for Future Arrivals, 2020 vs 2019 - Canada



Travel Agency Booking Pace for Future Arrivals, 2020 vs 2019 - Japan







# Lāna'i by Quarter 2021

Travel Agency Booking Pace for Future Arrivals, 2021 vs 2020 - U.S.



Travel Agency Booking Pace for Future Arrivals, 2021 vs 2020 - Canada



Travel Agency Booking Pace for Future Arrivals, 2021 vs 2020 - Japan



Travel Agency Booking Pace for Future Arrivals, 2021 vs 2020 - Australia





### Kaua'i by Month 2020

Travel Agency Booking Pace for Future Arrivals, 2020 vs 2019 - U.S.



Travel Agency Booking Pace for Future Arrivals, 2020 vs 2019 - Canada





Travel Agency Booking Pace for Future Arrivals, 2020 vs 2019 - Australia





# Kaua'i by Quarter 2021

Travel Agency Booking Pace for Future Arrivals, 2021 vs 2020 - U.S.



Travel Agency Booking Pace for Future Arrivals, 2021 vs 2020 - Canada





Travel Agency Booking Pace for Future Arrivals, 2021 vs 2020 - Australia





# Hawai'i Island by Month 2020

Travel Agency Booking Pace for Future Arrivals, 2020 vs 2019 - U.S.



Travel Agency Booking Pace for Future Arrivals, 2020 vs 2019 - Canada



Travel Agency Booking Pace for Future Arrivals, 2020 vs 2019 - Japan







# Hawai'i Island by Quarter 2021

Travel Agency Booking Pace for Future Arrivals, 2021 vs 2020 - U.S.



Travel Agency Booking Pace for Future Arrivals, 2021 vs 2020 - Canada



Travel Agency Booking Pace for Future