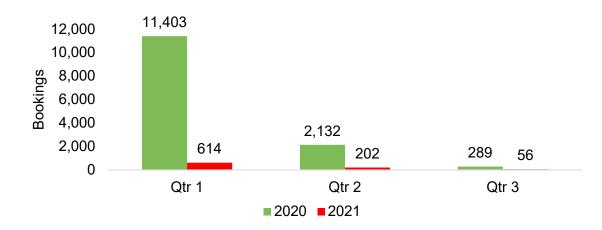

#### **AUSTRALIA**

Travel Agency Booking Pace for Future Arrivals, 2021 vs 2020 by Quarter