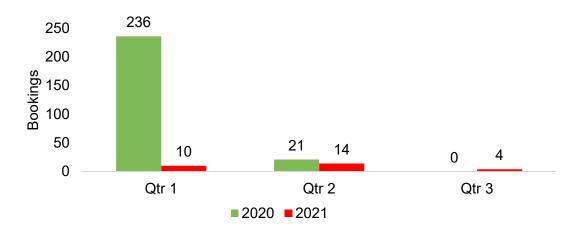

# O'ahu by Quarter 2021

Travel Agency Booking Pace for Future Arrivals, 2021 vs 2020 - U.S.

Travel Agency Booking Pace for Future Arrivals, 2021 vs 2020 - Canada

Travel Agency Booking Pace for Future Arrivals, 2021 vs 2020 - Australia