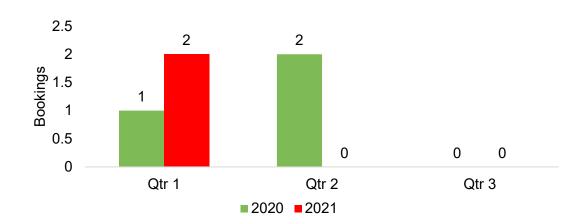

### Moloka'i by Quarter 2021

Travel Agency Booking Pace for Future Arrivals, 2021 vs 2020 - U.S.

Travel Agency Booking Pace for Future Arrivals, 2021 vs 2020 - Canada

Travel Agency Booking Pace for Future Arrivals, 2021 vs 2020 - Japan

Travel Agency Booking Pace for Future Arrivals, 2021 vs 2020 - Australia