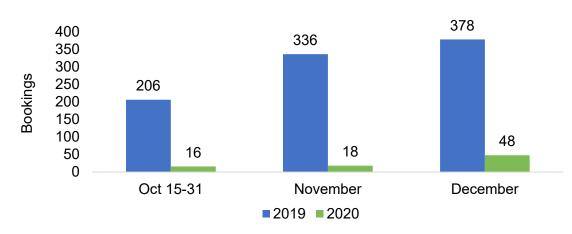

#### **AUSTRALIA**

Travel Agency Booking Pace for Future Arrivals, 2021 vs 2020 by Quarter