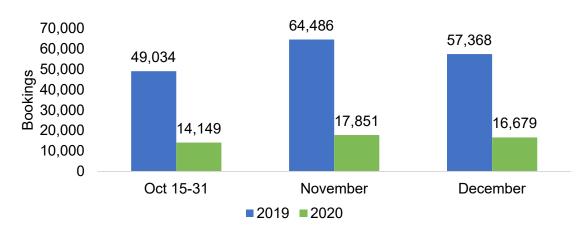

#### US

Travel Agency Booking Pace for Future Arrivals, 2020 vs 2019 by Month

#### CANADA

Travel Agency Booking Pace for Future Arrivals, 2020 vs 2019 by Month

25,000 21,713 20,000

20,000 5,000 5,000 0 0 21,713 21,713 2,128 2,919 2,128 2,919 Oct 15-31 November December

Travel Agency Booking Pace for Future Arrivals, 2021 vs 2020 by Quarter