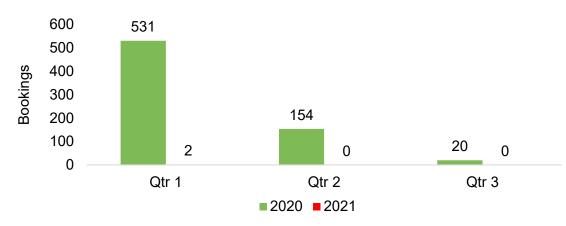

# O'ahu by Month 2020

Travel Agency Booking Pace for Future Arrivals, 2021 vs 20 - U.S.

Travel Agency Booking Pace for Future Arrivals, 2020 vs 2019 - Canada

Travel Agency Booking Pace for Future Arrivals, 2020 vs 2019 - Australia