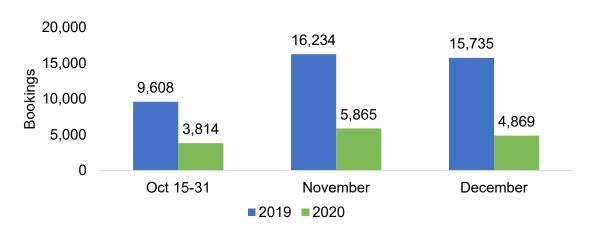

#### CANADA

Travel Agency Booking Pace for Future Arrivals, 2020 vs 2019 by Month

25,000 21,713 20,000

20,000 5,000 5,000 0 0 21,713 21,713 2,128 2,919 2,128 2,919 Oct 15-31 November December

Travel Agency Booking Pace for Future Arrivals, 2021 vs 2020 by Quarter