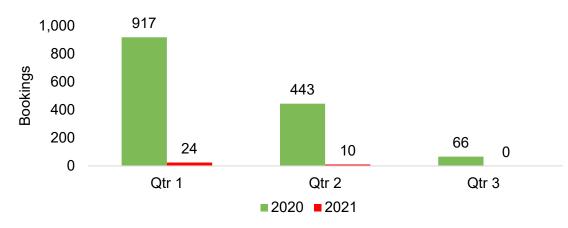

#### **AUSTRALIA**

Travel Agency Booking Pace for Future Arrivals, 2021 vs 2020 by Quarter