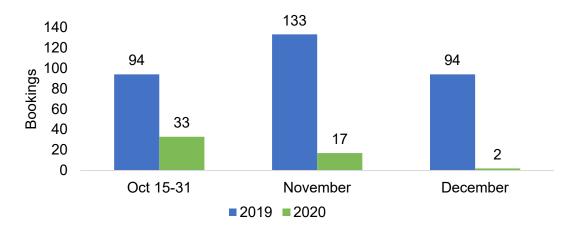

#### CANADA

Travel Agency Booking Pace for Future Arrivals, 2020 vs 2019 by Month

25,000 21,713 20,000

20,000 5,000 5,000 0 0 21,713 21,713 2,128 2,919 2,128 2,919 Oct 15-31 November December

Travel Agency Booking Pace for Future Arrivals, 2021 vs 2020 by Quarter