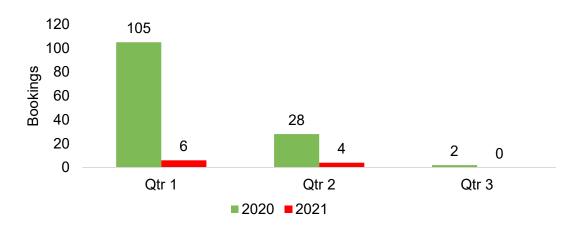

#### **JAPAN**

Travel Agency Booking Pace for Future Arrivals, 2020 vs 2019 by Month

Travel Agency Booking Pace for Future Arrivals, 2021 vs 2020 by Quarter