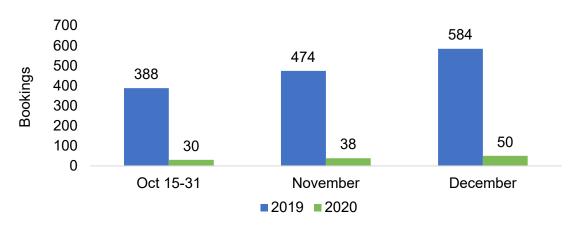

#### **AUSTRALIA**

Travel Agency Booking Pace for Future Arrivals, 2021 vs 2020 by Quarter