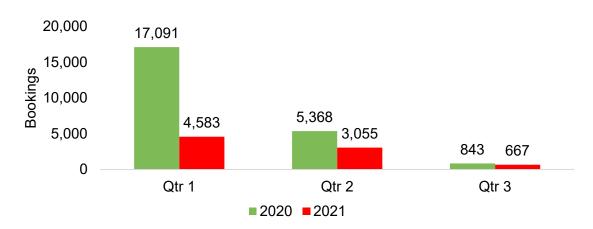

#### **JAPAN**

Travel Agency Booking Pace for Future Arrivals, 2020 vs 2019 by Month

Travel Agency Booking Pace for Future Arrivals, 2021 vs 2020 by Quarter