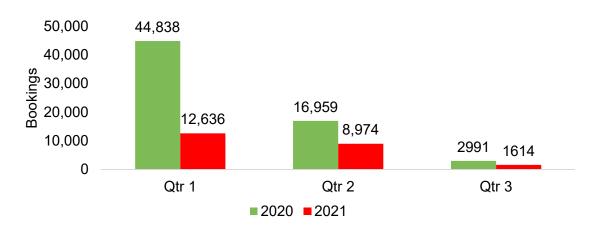

#### **JAPAN**

Travel Agency Booking Pace for Future Arrivals, 2020 vs 2019 by Month

Travel Agency Booking Pace for Future Arrivals, 2021 vs 2020 by Quarter