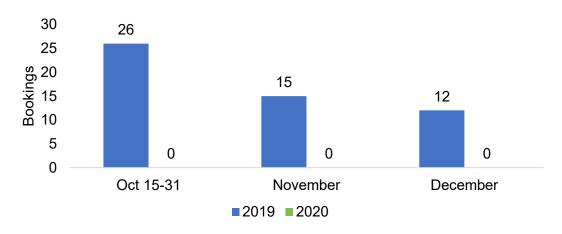

# Lāna'i by Month 2020

Travel Agency Booking Pace for Future Arrivals, 2020 vs 2019 - U.S.

Travel Agency Booking Pace for Future Arrivals, 2020 vs 2019 - Canada

Travel Agency Booking Pace for Future Arrivals, 2020 vs 2019 - Japan