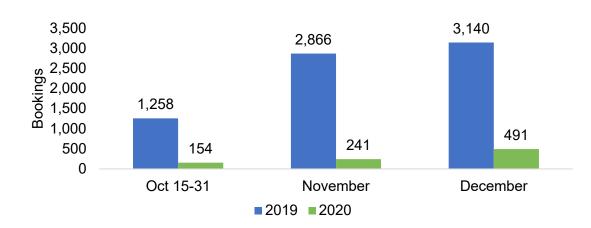

ce for Future Arrivals, 2021 vs 2020 - Japan



Travel Agency Booking Pace for Future Arrivals, 2021 vs 2020 - Australia





### Kaua'i by Month 2020

Travel Agency Booking Pace for Future Arrivals, 2020 vs 2019 - U.S.



Travel Agency Booking Pace for Future Arrivals, 2020 vs 2019 - Canada





Travel Agency Booking Pace for Future Arrivals, 2020 vs 2019 - Australia





# Kaua'i by Quarter 2021

Travel Agency Booking Pace for Future Arrivals, 2021 vs 2020 - U.S.



Travel Agency Booking Pace for Future Arrivals, 2021 vs 2020 - Canada





Travel Agency Booking Pace for Future Arrivals, 2021 vs 2020 - Australia





# Hawai'i Island by Month 2020

Travel Agency Booking Pace for Future Arrivals, 2020 vs 2019 - U.S.



Travel Agency Booking Pace for Future Arrivals, 2020 vs 2019 - Canada



Travel Agency Booking Pace for Future Arrivals, 2020 vs 2019 - Japan







# Hawai'i Island by Quarter 2021

Travel Agency Booking Pace for Future Arrivals, 2021 vs 2020 - U.S.



Travel Agency Booking Pace for Future Arrivals, 2021 vs 2020 - Canada



Travel Agency Booking Pace for Future Arrivals, 2021 vs 2020 - Japan



Travel Agency Booking Pace for Future Arrivals, 2021 vs 2020 - Australia