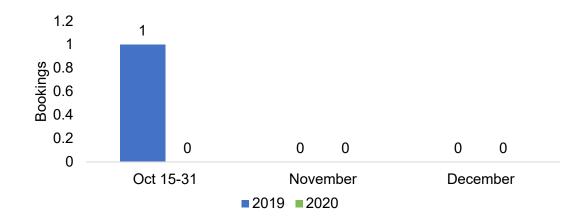

### Moloka'i by Month 2020

Travel Agency Booking Pace for Future Arrivals, 2020 vs 2019 - U.S.

Travel Agency Booking Pace for Future Arrivals, 2020 vs 2019 - Canada

Travel Agency Booking Pace for Future Arrivals, 2020 vs 2019 - Australia