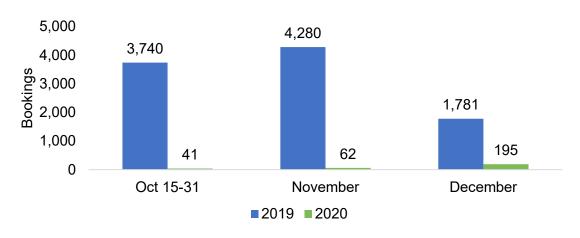

#### **JAPAN**

Travel Agency Booking Pace for Future Arrivals, 2020 vs 2019 by Month

Travel Agency Booking Pace for Future Arrivals, 2021 vs 2020 by Quarter