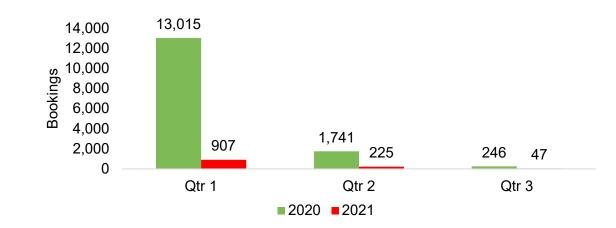

Booking Pace for Future Arrivals, 2020 vs 2019 - Canada





Travel Agency Booking Pace for Future Arrivals, 2020 vs 2019 - Australia





# O'ahu by Quarter 2021

Travel Agency Booking Pace for Future Arrivals, 2021 vs 2020 - U.S.



Travel Agency Booking Pace for Future Arrivals, 2021 vs 2020 - Canada





Travel Agency Booking Pace for Future Arrivals, 2021 vs 2020 - Australia





# Maui by Month 2020

Travel Agency Booking Pace for Future Arrivals, 2020 vs 2019 - U.S.



Travel Agency Booking Pace for Future Arrivals, 2020 vs 2019 - Canada





Travel Agency Booking Pace for Future Arrivals, 2020 vs 2019 - Australia





# Maui by Quarter 2021

Travel Agency Booking Pace for Future Arrivals, 2021 vs 2020 - U.S.



Travel Agency Booking Pace for Future Arrivals, 2021 vs 2020 - Canada





Travel Agency Booking Pace for Future Arrivals, 2021 vs 2020 - Australia





### Moloka'i by Month 2020

Travel Agency Booking Pace for Future Arrivals, 2020 vs 2019 - U.S.



Travel Agency Booking Pace for Future Arrivals, 2020 vs 2019 - Canada





Travel Agency Booking Pace for Future Arrivals, 2020 vs 2019 - Australia





### Moloka'i by Quarter 2021

Travel Agency Booking Pace for Future Arrivals, 2021 vs 2020 - U.S.



Travel Agency Booking Pace for Future Arrivals, 2021 vs 2020 - Canada



Travel Agency Booking Pace for Future Arrivals, 2021 vs 2020 - Japan



Travel Agency Booking Pace for Future Arrivals, 2021 vs 2020 - Australia





# Lāna'i by Month 2020

Travel Agency Booking Pace for Future Arrivals, 2020 vs 2019 - U.S.



Travel Agency Booking Pace for Future Arrivals,