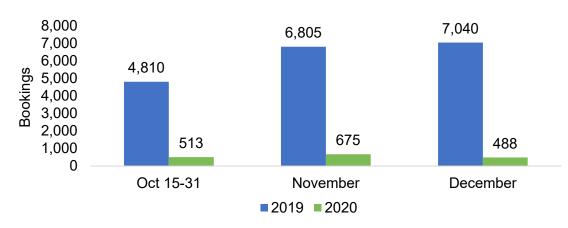

#### CANADA

Travel Agency Booking Pace for Future Arrivals, 2020 vs 2019 by Month

25,000 21,713 20,000

20,000 5,000 5,000 0 0 21,713 21,713 2,128 2,919 2,128 2,919 Oct 15-31 November December

Travel Agency Booking Pace for Future Arrivals, 2021 vs 2020 by Quarter

# O'ahu by Month 2020

Travel Agency Booking Pace for Future Arrivals, 2021 vs 20 - U.S.

Travel Agency Booking Pace for Future Arrivals, 2020 vs 2019 - Canada

Travel Agency Booking Pace for Future Arrivals, 2020 vs 2019 - Australia

# Maui by Month 2020

Travel Agency Booking Pace for Future Arrivals, 2020 vs 2019 - U.S.

Travel Agency Booking Pace for Future Arrivals, 2020 vs 2019 - Canada

Travel Agency Booking Pace for Future Arrivals, 2020 vs 2019 - Australia