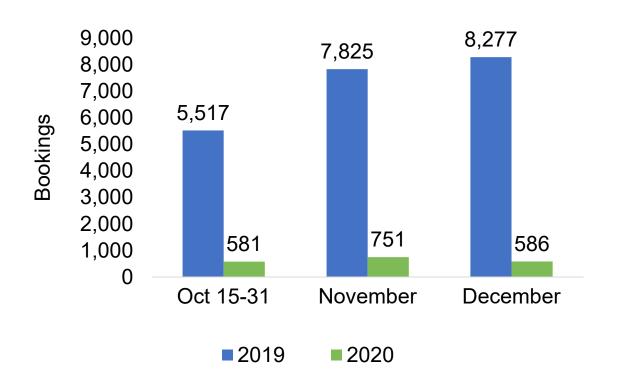

#### US

Travel Agency Booking Pace for Future Arrivals, 2020 vs 2019 by Month

#### CANADA

Travel Agency Booking Pace for Future Arrivals, 2020 vs 2019 by Month

25,000 21,713 20,000

20,000 5,000 5,000 0 0 21,713 21,713 2,128 2,919 2,128 2,919 Oct 15-31 November December

Travel Agency Booking Pace for Future Arrivals, 2021 vs 2020 by Quarter