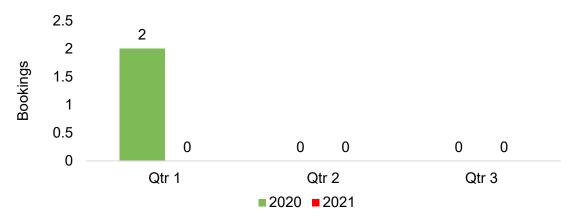

# Lāna'i by Quarter 2021

Travel Agency Booking Pace for Future Arrivals, 2021 vs 2020 - U.S.

Travel Agency Booking Pace for Future Arrivals, 2021 vs 2020 - Canada

Travel Agency Booking Pace for Future Arrivals, 2021 vs 2020 - Japan

Travel Agency Booking Pace for Future Arrivals, 2021 vs 2020 - Australia