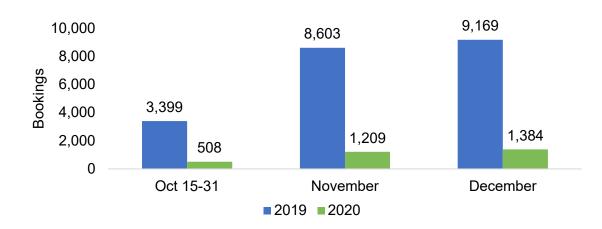

ure Arrivals, 2021 vs 2020 by Quarter





#### **AUSTRALIA**

Travel Agency Booking Pace for Future Arrivals, 2021 vs 2020 by Quarter







# O'ahu by Month 2020

Travel Agency Booking Pace for Future Arrivals, 2021 vs 20 - U.S.



Travel Agency Booking Pace for Future Arrivals, 2020 vs 2019 - Canada





Travel Agency Booking Pace for Future Arrivals, 2020 vs 2019 - Australia





# O'ahu by Quarter 2021

Travel Agency Booking Pace for Future Arrivals, 2021 vs 2020 - U.S.



Travel Agency Booking Pace for Future Arrivals, 2021 vs 2020 - Canada





Travel Agency Booking Pace for Future Arrivals, 2021 vs 2020 - Australia





# Maui by Month 2020

Travel Agency Booking Pace for Future Arrivals, 2020 vs 2019 - U.S.



Travel Agency Booking Pace for Future Arrivals, 2020 vs 2019 - Canada





Travel Agency Booking Pace for Future Arrivals, 2020 vs 2019 - Australia





# Maui by Quarter 2021

Travel Agency Booking Pace for Future Arrivals, 2021 vs 2020 - U.S.



Travel Agency Booking Pace for Future Arrivals, 2021 vs 2020 - Canada





Travel Agency Booking Pace for Future Arrivals, 2021 vs 2020 - Australia





### Moloka'i by Month 2020

Travel Agency Booking Pace for Future Arrivals, 2020 vs 2019 - U.S.



Travel Agency Booking Pace for Future Arrivals, 2020 vs 2019 - Canada





Travel Agency Booking Pace for Future Arrivals, 2020 vs 2019 - Australia





### Moloka'i by Quarter 2021

Travel Agency Booking Pace for Future Arrivals, 2021 vs 2020 - U.S.



Travel Agency Booking Pace for Future Arrivals, 2021 vs 2020 - Canada



Travel Agency Booking Pace for Future Arriva