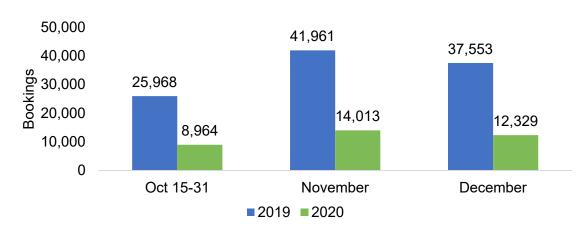

#### CANADA

Travel Agency Booking Pace for Future Arrivals, 2020 vs 2019 by Month

25,000 21,713 20,000

20,000 5,000 5,000 0 0 21,713 21,713 2,128 2,919 2,128 2,919 Oct 15-31 November December

Travel Agency Booking Pace for Future Arrivals, 2021 vs 2020 by Quarter