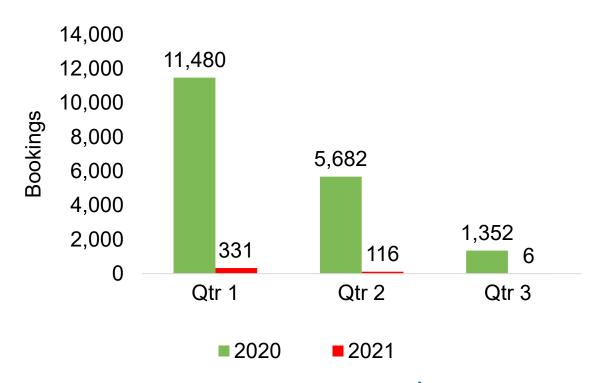

#### **JAPAN**

Travel Agency Booking Pace for Future Arrivals, 2020 vs 2019 by Month

Travel Agency Booking Pace for Future Arrivals, 2021 vs 2020 by Quarter

#### **AUSTRALIA**

Travel Agency Booking Pace for Future Arrivals, 2021 vs 2020 by Quarter