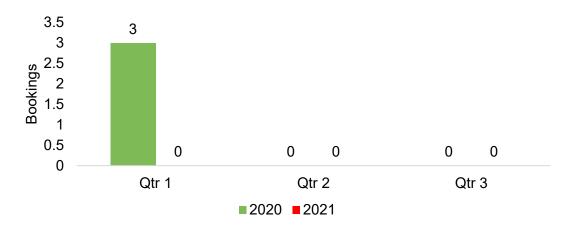

# Lāna'i by Month 2020

Travel Agency Booking Pace for Future Arrivals, 2020 vs 2019 - U.S.

Travel Agency Booking Pace for Future Arrivals, 2020 vs 2019 - Canada

Travel Agency Booking Pace for Future Arrivals, 2020 vs 2019 - Japan

# Lāna'i by Quarter 2021

Travel Agency Booking Pace for Future Arrivals, 2021 vs 2020 - U.S.

Travel Agency Booking Pace for Future Arrivals, 2021 vs 2020 - Canada

Travel Agency Booking Pace for Future Arrivals, 2021 vs 2020 - Japan