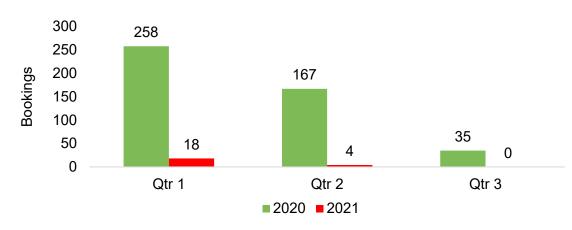

#### **AUSTRALIA**

Travel Agency Booking Pace for Future Arrivals, 2021 vs 2020 by Quarter