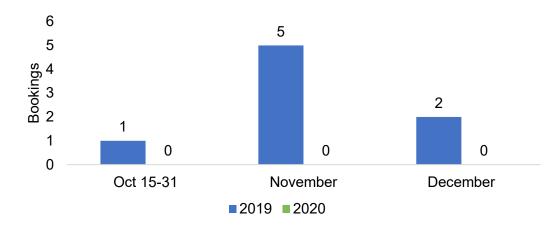

#### CANADA

Travel Agency Booking Pace for Future Arrivals, 2020 vs 2019 by Month

25,000 21,713 20,000

20,000 5,000 5,000 0 0 21,713 21,713 2,128 2,919 2,128 2,919 Oct 15-31 November December

Travel Agency Booking Pace for Future Arrivals, 2021 vs 2020 by Quarter