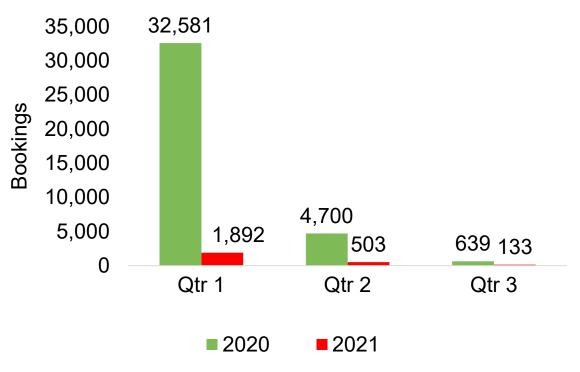

#### US

Travel Agency Booking Pace for Future Arrivals, 2020 vs 2019 by Month

#### **JAPAN**

Travel Agency Booking Pace for Future Arrivals, 2020 vs 2019 by Month

Travel Agency Booking Pace for Future Arrivals, 2021 vs 2020 by Quarter