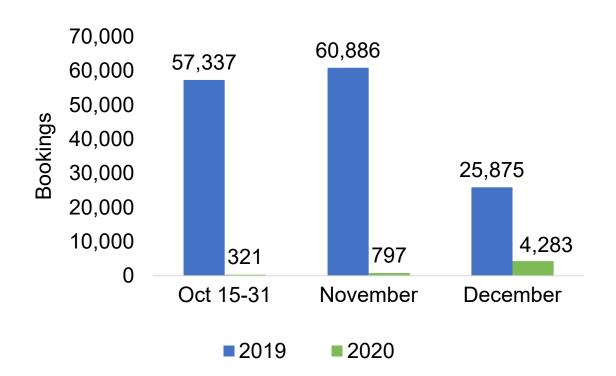

#### CANADA

Travel Agency Booking Pace for Future Arrivals, 2020 vs 2019 by Month

25,000 21,713 20,000

20,000 5,000 5,000 0 0 21,713 21,713 2,128 2,919 2,128 2,919 Oct 15-31 November December

Travel Agency Booking Pace for Future Arrivals, 2021 vs 2020 by Quarter

# O'ahu by Month 2020

Travel Agency Booking Pace for Future Arrivals, 2021 vs 20 - U.S.

Travel Agency Booking Pace for Future Arrivals, 2020 vs 2019 - Canada

Travel Agency Booking Pace for Future Arrivals, 2020 vs 2019 - Australia