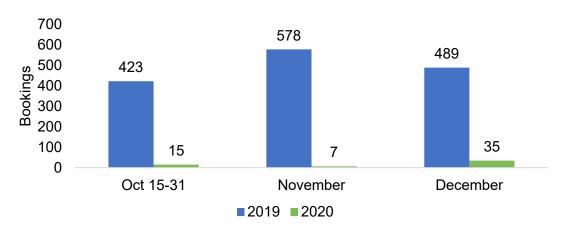

#### CANADA

Travel Agency Booking Pace for Future Arrivals, 2020 vs 2019 by Month

25,000 21,713 20,000

20,000 5,000 5,000 0 0 21,713 21,713 2,128 2,919 2,128 2,919 Oct 15-31 November December

Travel Agency Booking Pace for Future Arrivals, 2021 vs 2020 by Quarter