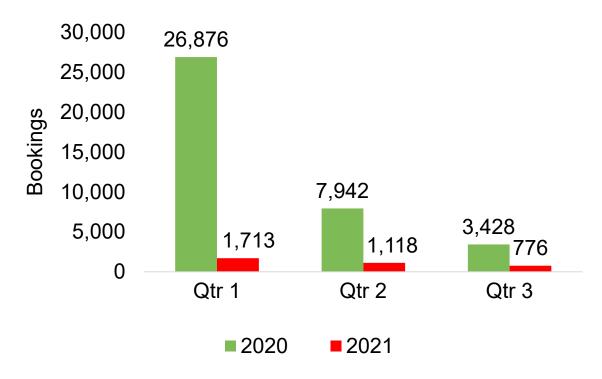

#### CANADA

Travel Agency Booking Pace for Future Arrivals, 2020 vs 2019 by Month

25,000 21,713 20,000

20,000 5,000 5,000 0 0 21,713 21,713 2,128 2,919 2,128 2,919 Oct 15-31 November December

Travel Agency Booking Pace for Future Arrivals, 2021 vs 2020 by Quarter

# O'ahu by Quarter 2021

Travel Agency Booking Pace for Future Arrivals, 2021 vs 2020 - U.S.

Travel Agency Booking Pace for Future Arrivals, 2021 vs 2020 - Canada

Travel Agency Booking Pace for Future Arrivals, 2021 vs 2020 - Australia