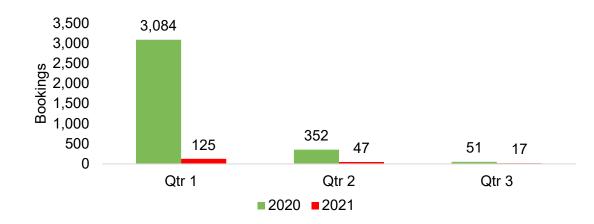

#### **JAPAN**

Travel Agency Booking Pace for Future Arrivals, 2020 vs 2019 by Month

Travel Agency Booking Pace for Future Arrivals, 2021 vs 2020 by Quarter