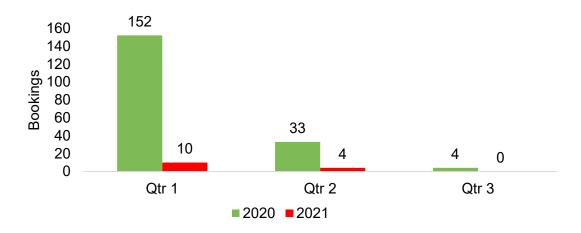

# Moloka'i by Month 2020

Travel Agency Booking Pace for Future Arrivals, 2020 vs 2019 - U.S.

Travel Agency Booking Pace for Future Arrivals, 2020 vs 2019 - Canada

Travel Agency Booking Pace for Future Arrivals, 2020 vs 2019 - Australia

AUTHORITY

Source: Global Agency Pro as of 11/14/20