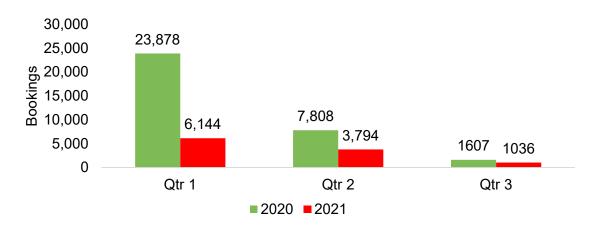

#### Travel Agency

- Travel Agency associated with the ticket is doing business (DBA)

US

Travel Agency Booking Pace for Future Arrivals, 2020 vs 2019 by Month Travel Agency Booking Pace for Future Arrivals, 2021 vs 2020 by Quarter

AUTHORITY

Source: Global Agency Pro as of 11/14/20