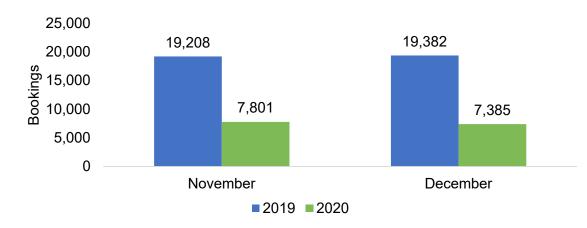

## O'ahu by Month 2020

Travel Agency Booking Pace for Future Arrivals, 2020 vs 2019 - U.S.

Travel Agency Booking Pace for Future Arrivals, 2020 vs 2019 - Canada

Source: Global Agency Pro as of 11/14/20