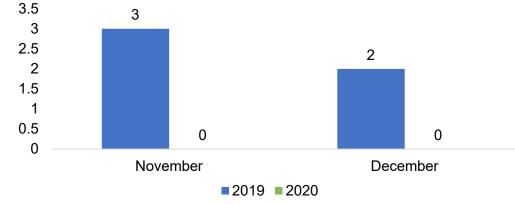

## Moloka'i by Quarter 2021

Travel Agency Booking Pace for Future Arrivals, 2021 vs 2020 - U.S.

Travel Agency Booking Pace for Future Arrivals, 2021 vs 2020 - Canada

Travel Agency Booking Pace for Future Arrivals, 2021 vs 2020 - Australia

Source: Global Agency Pro as of 11/14/20

11/16/2020

3.5

2.5 2 1.5 2

3

1

0.5

0