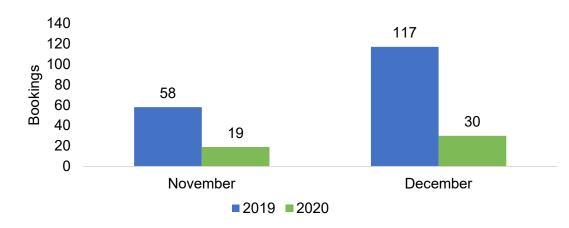

## O'ahu by Month 2020

Travel Agency Booking Pace for Future Arrivals, 2020 vs 2019 - U.S.

Travel Agency Booking Pace for Future Arrivals, 2020 vs 2019 - Canada

Source: Global Agency Pro as of 11/14/20