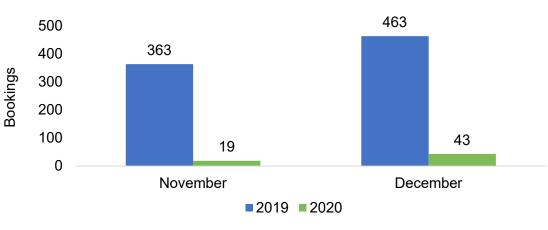

## O'ahu by Month 2020

Travel Agency Booking Pace for Future Arrivals, 2020 vs 2019 - U.S.

Travel Agency Booking Pace for Future Arrivals, 2020 vs 2019 - Canada

Source: Global Agency Pro as of 11/14/20

Source: Global Agency Pro as of 11/14/20