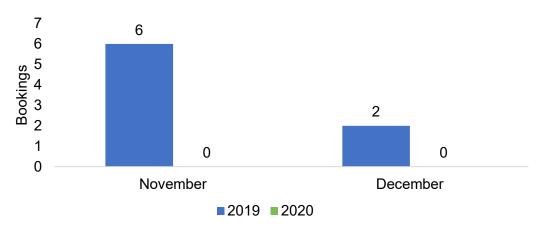

## O'ahu by Month 2020

Travel Agency Booking Pace for Future Arrivals, 2020 vs 2019 - U.S.

Travel Agency Booking Pace for Future Arrivals, 2020 vs 2019 - Canada

Source: Global Agency Pro as of 11/14/20