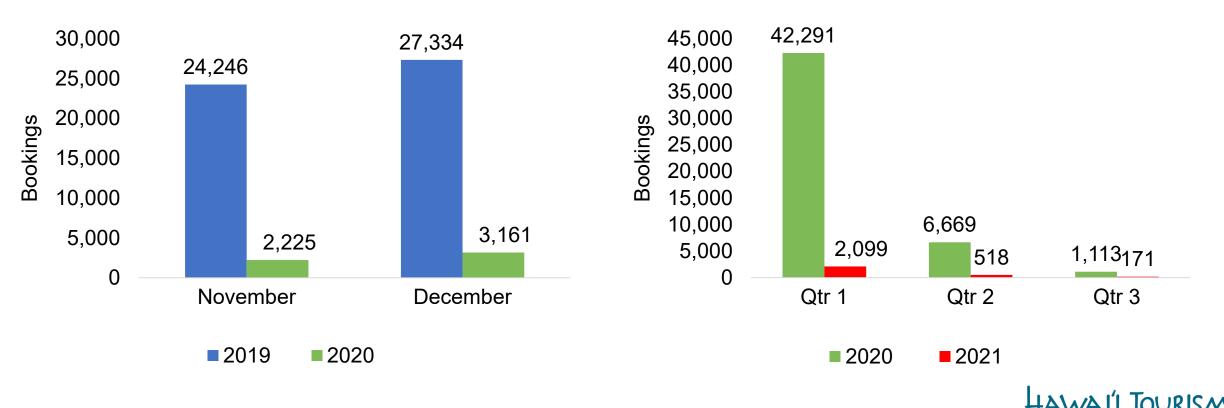

#### CANADA

Travel Agency Booking Pace for Future Arrivals, 2020 vs 2019 by Month Travel Agency Booking Pace for Future Arrivals, 2021 vs 2020 by Quarter

Source: Global Agency Pro as of 11/14/20

AUTHORITY

## O'ahu by Month 2020

Travel Agency Booking Pace for Future Arrivals, 2020 vs 2019 - U.S.

Travel Agency Booking Pace for Future Arrivals, 2020 vs 2019 - Canada

Source: Global Agency Pro as of 11/14/20

### O'ahu by Quarter 2021

Travel Agency Booking Pace for Future Arrivals, 2021 vs 2020 - U.S.

Travel Agency Booking Pace for Future Arrivals, 2021 vs 2020 - Canada

Travel Agency Booking Pace for Future Arrivals, 2021 vs 2020 - Australia