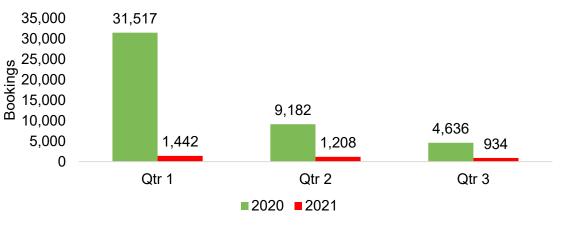

### O'ahu by Quarter 2021

Travel Agency Booking Pace for Future Arrivals, 2021 vs 2020 - U.S.

Travel Agency Booking Pace for Future Arrivals, 2021 vs 2020 - Canada

Travel Agency Booking Pace for Future Arrivals, 2021 vs 2020 - Australia