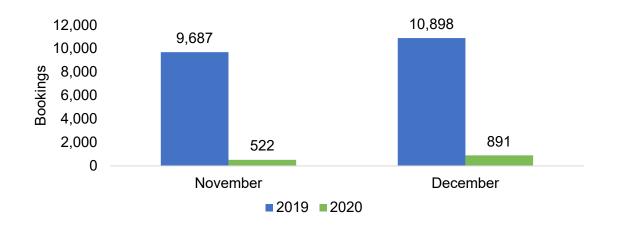

#### Travel Agency

- Travel Agency associated with the ticket is doing business (DBA)

US

Travel Agency Booking Pace for Future Arrivals, 2020 vs 2019 by Month Travel Agency Booking Pace for Future Arrivals, 2021 vs 2020 by Quarter

AUTHORITY

Source: Global Agency Pro as of 11/14/20