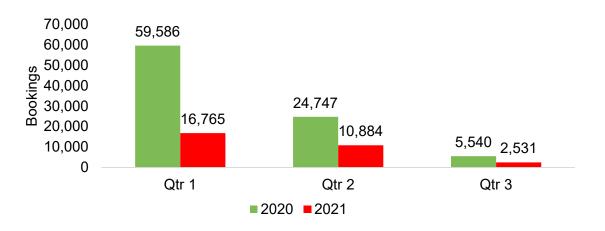

#### Travel Agency

- Travel Agency associated with the ticket is doing business (DBA)

US

Travel Agency Booking Pace for Future Arrivals, 2020 vs 2019 by Month Travel Agency Booking Pace for Future Arrivals, 2021 vs 2020 by Quarter

AUTHORITY

Source: Global Agency Pro as of 11/14/20