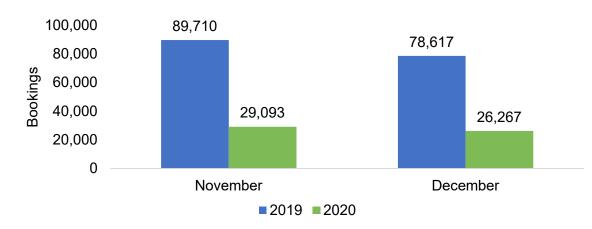

## O'ahu by Month 2020

Travel Agency Booking Pace for Future Arrivals, 2020 vs 2019 - U.S.

Travel Agency Booking Pace for Future Arrivals, 2020 vs 2019 - Canada

Source: Global Agency Pro as of 11/14/20