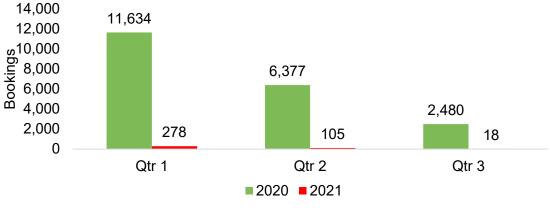

### O'ahu by Quarter 2021

Travel Agency Booking Pace for Future Arrivals, 2021 vs 2020 - U.S.

Travel Agency Booking Pace for Future Arrivals, 2021 vs 2020 - Canada

Travel Agency Booking Pace for Future Arrivals, 2021 vs 2020 - Australia