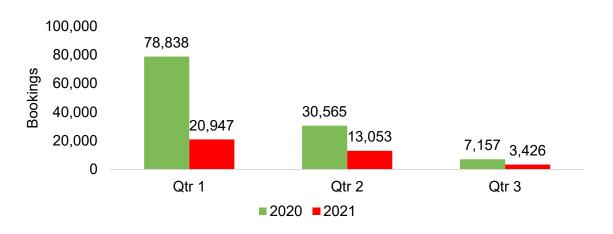

#### Travel Agency

- Travel Agency associated with the ticket is doing business (DBA)

US

Travel Agency Booking Pace for Future Arrivals, 2020 vs 2019 by Month Travel Agency Booking Pace for Future Arrivals, 2021 vs 2020 by Quarter

AUTHORITY

Source: Global Agency Pro as of 11/14/20