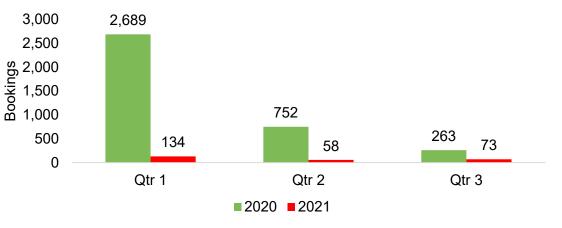

### O'ahu by Quarter 2021

Travel Agency Booking Pace for Future Arrivals, 2021 vs 2020 - U.S.

Travel Agency Booking Pace for Future Arrivals, 2021 vs 2020 - Canada

Travel Agency Booking Pace for Future Arrivals, 2021 vs 2020 - Australia