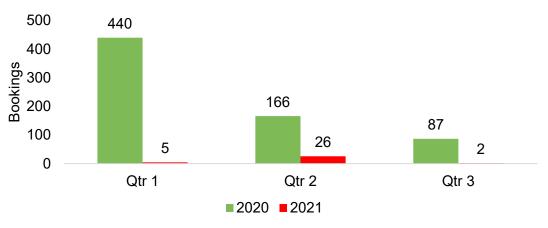

### O'ahu by Quarter 2021

Travel Agency Booking Pace for Future Arrivals, 2021 vs 2020 - U.S.

Travel Agency Booking Pace for Future Arrivals, 2021 vs 2020 - Canada

Travel Agency Booking Pace for Future Arrivals, 2021 vs 2020 - Australia