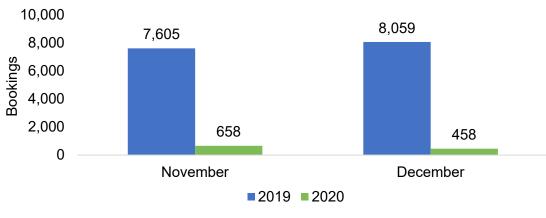

#### AUSTRALIA

Travel Agency Booking Pace for Future Arrivals, 2020 vs 2019 by Month Travel Agency Booking Pace for Future Arrivals, 2021 vs 2020 by Quarter

Source: Global Agency Pro as of 11/14/20

AUTHORITY