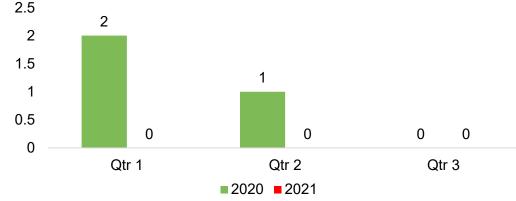

## Moloka'i by Quarter 2021

Travel Agency Booking Pace for Future Arrivals, 2021 vs 2020 - U.S.

Travel Agency Booking Pace for Future Arrivals, 2021 vs 2020 - Canada

Travel Agency Booking Pace for Future Arrivals, 2021 vs 2020 - Australia

Source: Global Agency Pro as of 11/14/20

11/16/2020

3.5

2.5 2 1.5 2

3

1

0.5

0