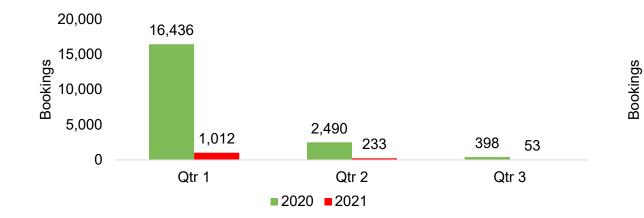

### O'ahu by Quarter 2021

Travel Agency Booking Pace for Future Arrivals, 2021 vs 2020 - U.S.

Travel Agency Booking Pace for Future Arrivals, 2021 vs 2020 - Canada

Travel Agency Booking Pace for Future Arrivals, 2021 vs 2020 - Australia