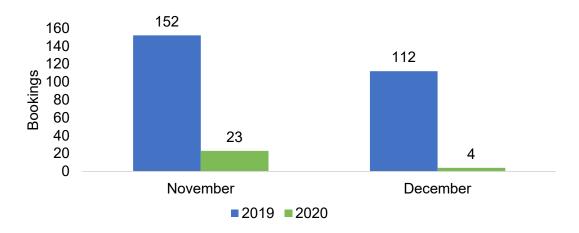

# Moloka'i by Month 2020

Travel Agency Booking Pace for Future Arrivals, 2020 vs 2019 - U.S.

Travel Agency Booking Pace for Future Arrivals, 2020 vs 2019 - Canada

Travel Agency Booking Pace for Future Arrivals, 2020 vs 2019 - Australia

AUTHORITY

Source: Global Agency Pro as of 11/14/20