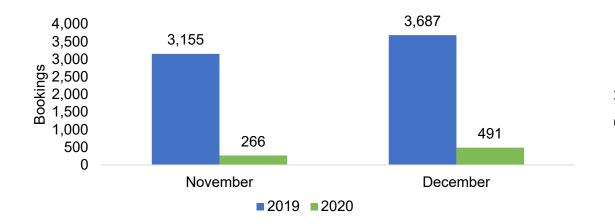

## O'ahu by Month 2020

Travel Agency Booking Pace for Future Arrivals, 2020 vs 2019 - U.S.

Travel Agency Booking Pace for Future Arrivals, 2020 vs 2019 - Canada

Source: Global Agency Pro as of 11/14/20

Source: Global Agency Pro as of 11/14/20