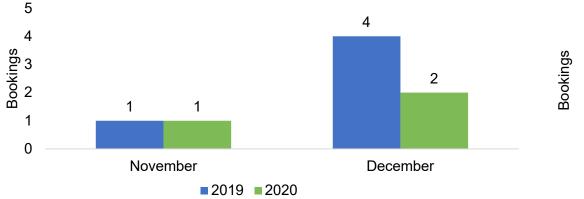

# Moloka'i by Month 2020

Travel Agency Booking Pace for Future Arrivals, 2020 vs 2019 - U.S.

Travel Agency Booking Pace for Future Arrivals, 2020 vs 2019 - Canada

Travel Agency Booking Pace for Future Arrivals, 2020 vs 2019 - Australia

AUTHORITY

Source: Global Agency Pro as of 11/14/20