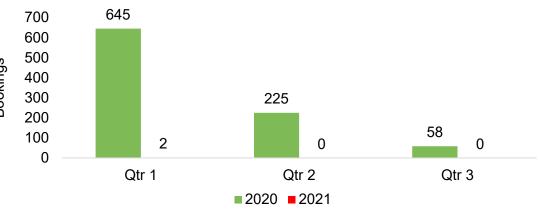

### O'ahu by Quarter 2021

Travel Agency Booking Pace for Future Arrivals, 2021 vs 2020 - U.S.

Travel Agency Booking Pace for Future Arrivals, 2021 vs 2020 - Canada

Travel Agency Booking Pace for Future Arrivals, 2021 vs 2020 - Australia