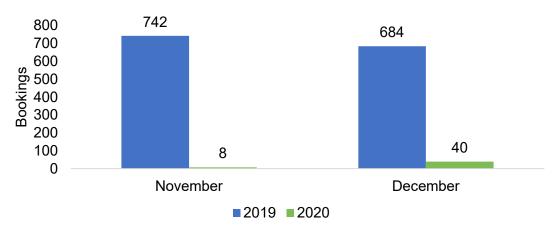

#### CANADA

Travel Agency Booking Pace for Future Arrivals, 2020 vs 2019 by Month Travel Agency Booking Pace for Future Arrivals, 2021 vs 2020 by Quarter

Source: Global Agency Pro as of 11/14/20

AUTHORITY