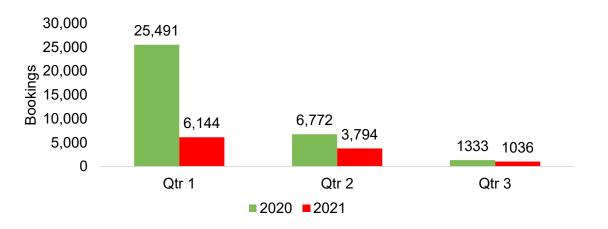

### O'ahu by Quarter 2021

Travel Agency Booking Pace for Future Arrivals, 2021 vs 2020 - U.S.

Travel Agency Booking Pace for Future Arrivals, 2021 vs 2020 - Canada

Travel Agency Booking Pace for Future Arrivals, 2021 vs 2020 - Australia

Source: Global Agency Pro as of 11/14/20