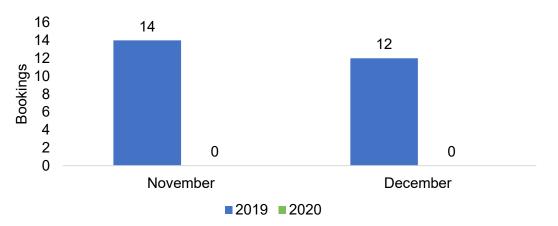

# Moloka'i by Month 2020

Travel Agency Booking Pace for Future Arrivals, 2020 vs 2019 - U.S.

Travel Agency Booking Pace for Future Arrivals, 2020 vs 2019 - Canada

Travel Agency Booking Pace for Future Arrivals, 2020 vs 2019 - Australia

AUTHORITY

Source: Global Agency Pro as of 11/14/20