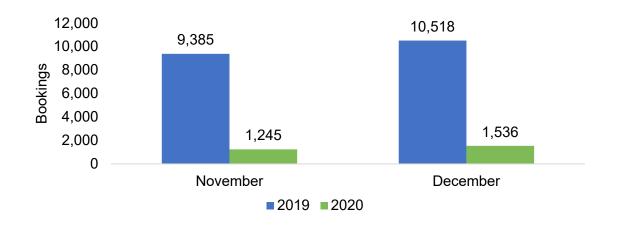

#### Travel Agency

- Travel Agency associated with the ticket is doing business (DBA)

US

Travel Agency Booking Pace for Future Arrivals, 2020 vs 2019 by Month Travel Agency Booking Pace for Future Arrivals, 2021 vs 2020 by Quarter

AUTHORITY

Source: Global Agency Pro as of 11/14/20