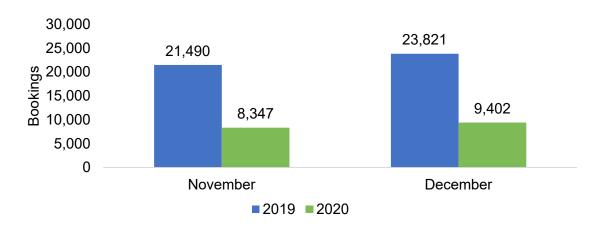

## O'ahu by Month 2020

Travel Agency Booking Pace for Future Arrivals, 2020 vs 2019 - U.S.

Travel Agency Booking Pace for Future Arrivals, 2020 vs 2019 - Canada

Source: Global Agency Pro as of 11/14/20