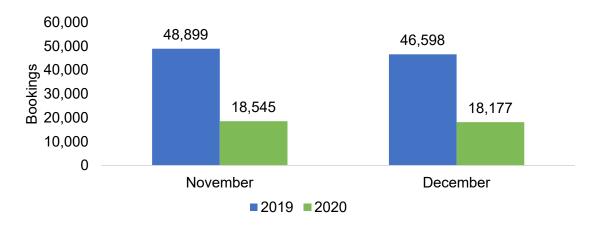

## O'ahu by Month 2020

Travel Agency Booking Pace for Future Arrivals, 2020 vs 2019 - U.S.

Travel Agency Booking Pace for Future Arrivals, 2020 vs 2019 - Canada

Source: Global Agency Pro as of 11/14/20