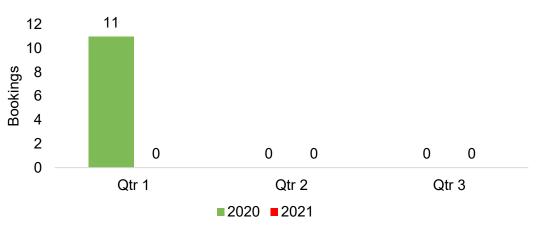

### O'ahu by Quarter 2021

Travel Agency Booking Pace for Future Arrivals, 2021 vs 2020 - U.S.

Travel Agency Booking Pace for Future Arrivals, 2021 vs 2020 - Canada

Travel Agency Booking Pace for Future Arrivals, 2021 vs 2020 - Australia

Source: Global Agency Pro as of 11/14/20