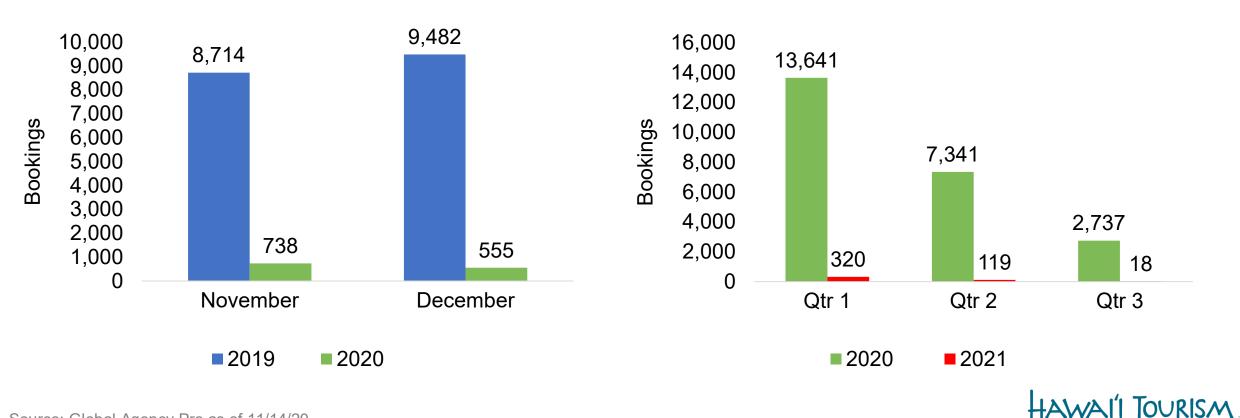

#### AUSTRALIA

Travel Agency Booking Pace for Future Arrivals, 2020 vs 2019 by Month Travel Agency Booking Pace for Future Arrivals, 2021 vs 2020 by Quarter

Source: Global Agency Pro as of 11/14/20

AUTHORITY

#### Travel Agency Booking Pace for Future Arrivals, 2020 vs 2019 - Japan

Travel Agency Booking Pace for Future Arrivals, 2020 vs 2019 - Australia

AUTHORITY

### O'ahu by Quarter 2021

Travel Agency Booking Pace for Future Arrivals, 2021 vs 2020 - U.S.

Travel Agency Booking Pace for Future Arrivals, 2021 vs 2020 - Canada

Travel Agency Booking Pace for Future Arrivals, 2021 vs 2020 - Australia