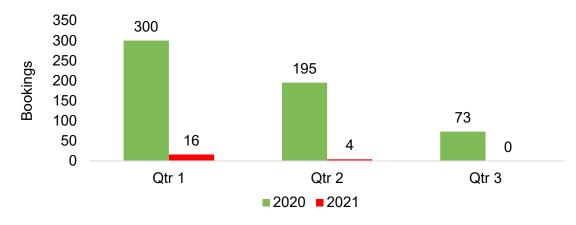

#### AUSTRALIA

Travel Agency Booking Pace for Future Arrivals, 2020 vs 2019 by Month Travel Agency Booking Pace for Future Arrivals, 2021 vs 2020 by Quarter

Source: Global Agency Pro as of 11/14/20

AUTHORITY