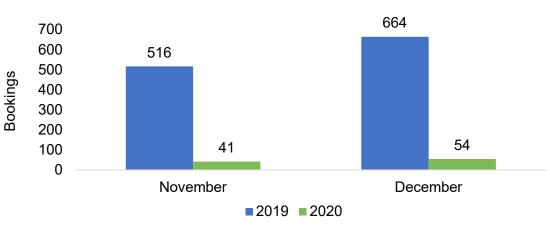

#### AUSTRALIA

Travel Agency Booking Pace for Future Arrivals, 2020 vs 2019 by Month Travel Agency Booking Pace for Future Arrivals, 2021 vs 2020 by Quarter

Source: Global Agency Pro as of 11/14/20

AUTHORITY