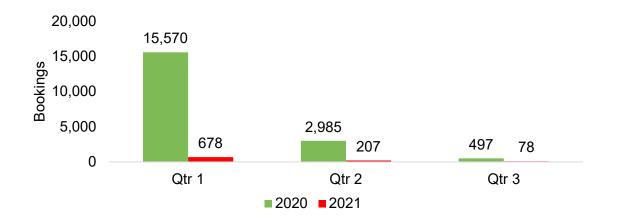

### O'ahu by Quarter 2021

Travel Agency Booking Pace for Future Arrivals, 2021 vs 2020 - U.S.

Travel Agency Booking Pace for Future Arrivals, 2021 vs 2020 - Canada

Travel Agency Booking Pace for Future Arrivals, 2021 vs 2020 - Australia