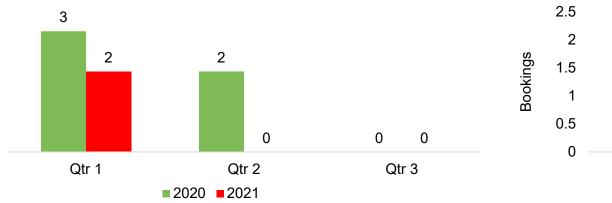

## Moloka'i by Quarter 2021

Travel Agency Booking Pace for Future Arrivals, 2021 vs 2020 - U.S.

Travel Agency Booking Pace for Future Arrivals, 2021 vs 2020 - Canada

Travel Agency Booking Pace for Future Arrivals, 2021 vs 2020 - Australia

Source: Global Agency Pro as of 11/14/20

11/16/2020

3.5

2.5 2 1.5 2

3

1

0.5

0