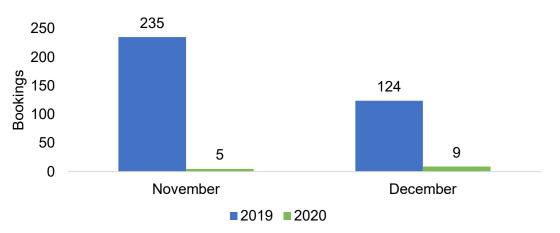

#### Travel Agency Booking Pace for Future Arrivals, 2020 vs 2019 - Japan

Travel Agency Booking Pace for Future Arrivals, 2020 vs 2019 - Australia

AUTHORITY