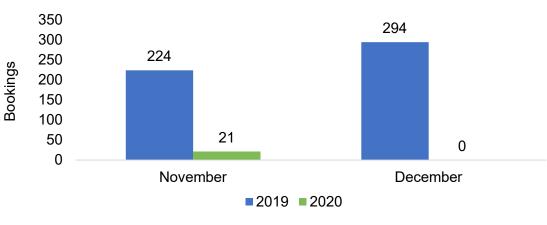

#### Travel Agency Booking Pace for Future Arrivals, 2020 vs 2019 - Japan

Travel Agency Booking Pace for Future Arrivals, 2020 vs 2019 - Australia

AUTHORITY