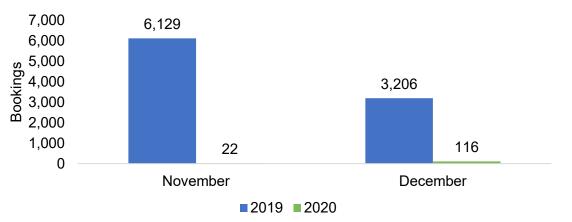

## O'ahu by Month 2020

Travel Agency Booking Pace for Future Arrivals, 2020 vs 2019 - U.S.

Travel Agency Booking Pace for Future Arrivals, 2020 vs 2019 - Canada

Source: Global Agency Pro as of 11/14/20

Source: Global Agency Pro as of 11/14/20