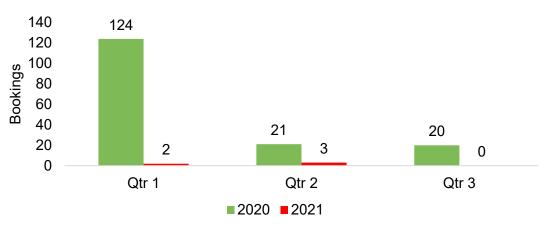

#### CANADA

Travel Agency Booking Pace for Future Arrivals, 2020 vs 2019 by Month Travel Agency Booking Pace for Future Arrivals, 2021 vs 2020 by Quarter

Source: Global Agency Pro as of 11/14/20

AUTHORITY