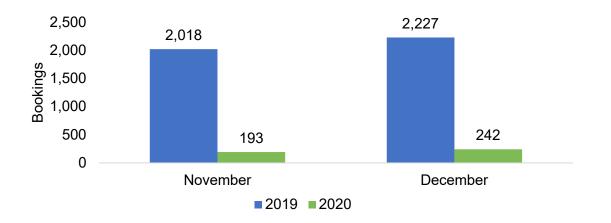

## O'ahu by Month 2020

Travel Agency Booking Pace for Future Arrivals, 2020 vs 2019 - U.S.

Travel Agency Booking Pace for Future Arrivals, 2020 vs 2019 - Canada

Source: Global Agency Pro as of 11/14/20