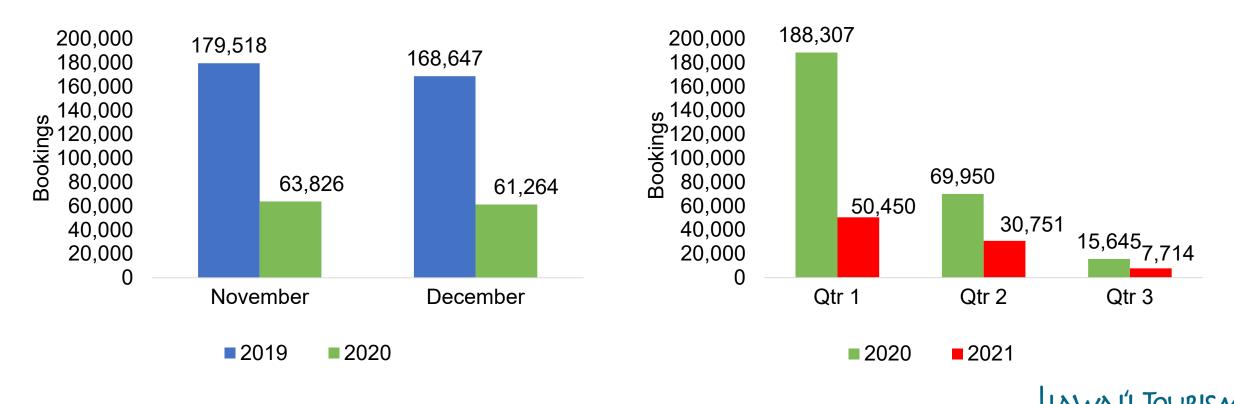

AUTHORITY

Source: Global Agency Pro as of 11/14/20

## O'ahu by Month 2020

Travel Agency Booking Pace for Future Arrivals, 2020 vs 2019 - U.S.

Travel Agency Booking Pace for Future Arrivals, 2020 vs 2019 - Canada

Source: Global Agency Pro as of 11/14/20

### O'ahu by Quarter 2021

Travel Agency Booking Pace for Future Arrivals, 2021 vs 2020 - U.S.

Travel Agency Booking Pace for Future Arrivals, 2021 vs 2020 - Canada

Travel Agency Booking Pace for Future Arrivals, 2021 vs 2020 - Australia