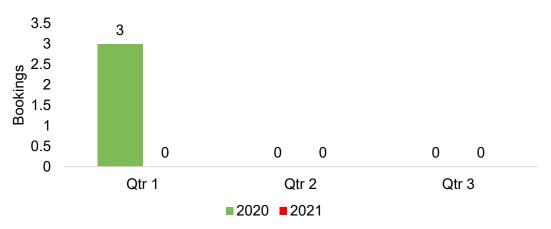

## Moloka'i by Quarter 2021

Travel Agency Booking Pace for Future Arrivals, 2021 vs 2020 - U.S.

Travel Agency Booking Pace for Future Arrivals, 2021 vs 2020 - Canada

Travel Agency Booking Pace for Future Arrivals, 2021 vs 2020 - Australia

Source: Global Agency Pro as of 11/14/20

11/16/2020

3.5

2.5 2 1.5 2

3

1

0.5

0