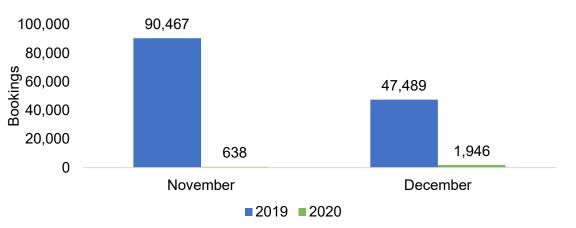

#### CANADA

Travel Agency Booking Pace for Future Arrivals, 2020 vs 2019 by Month Travel Agency Booking Pace for Future Arrivals, 2021 vs 2020 by Quarter

Source: Global Agency Pro as of 11/14/20

AUTHORITY