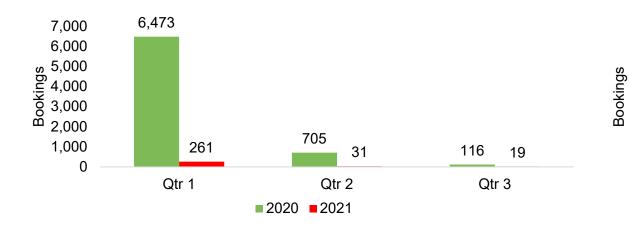

### O'ahu by Quarter 2021

Travel Agency Booking Pace for Future Arrivals, 2021 vs 2020 - U.S.

Travel Agency Booking Pace for Future Arrivals, 2021 vs 2020 - Canada

Travel Agency Booking Pace for Future Arrivals, 2021 vs 2020 - Australia