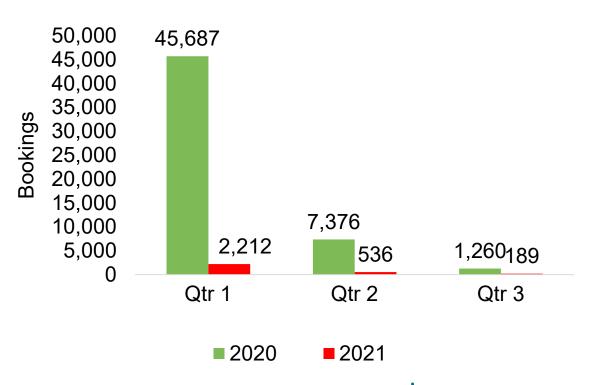

### O'ahu by Quarter 2021

Travel Agency Booking Pace for Future Arrivals, 2021 vs 2020 - U.S.

Travel Agency Booking Pace for Future Arrivals, 2021 vs 2020 - Canada

Travel Agency Booking Pace for Future Arrivals, 2021 vs 2020 - Australia