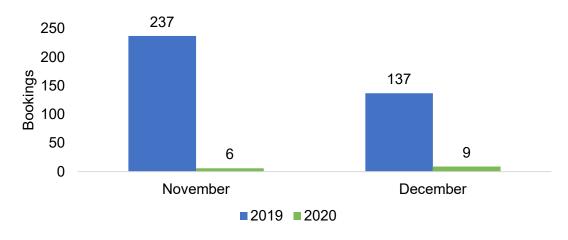

### O'ahu by Month 2020

Travel Agency Booking Pace for Future Arrivals, 2020 vs 2019 - U.S.

Travel Agency Booking Pace for Future Arrivals, 2020 vs 2019 - Canada

Travel Agency Booking Pace for Future Arrivals, 2020 vs 2019 - Japan