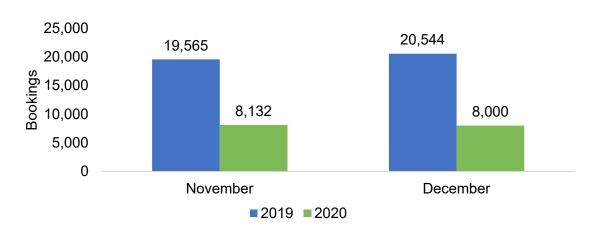

### O'ahu by Month 2020

Travel Agency Booking Pace for Future Arrivals, 2020 vs 2019 - U.S.

Travel Agency Booking Pace for Future Arrivals, 2020 vs 2019 - Canada

Travel Agency Booking Pace for Future Arrivals, 2020 vs 2019 - Japan