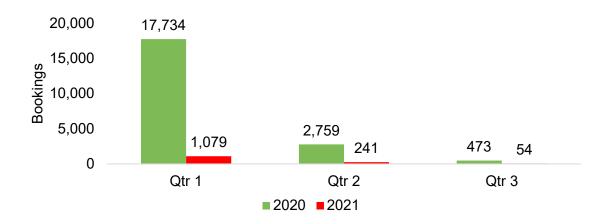

### O'ahu by Quarter 2021

Travel Agency Booking Pace for Future Arrivals, 2021 vs 2020 - U.S.

Travel Agency Booking Pace for Future Arrivals, 2021 vs 2020 - Canada

Travel Agency Booking Pace for Future Arrivals, 2021 vs 2020 - Australia