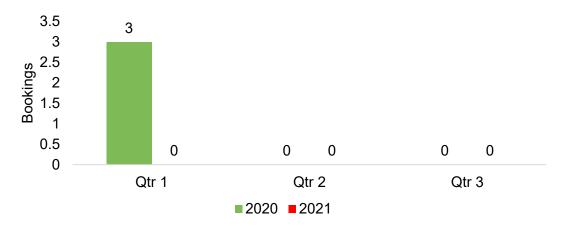

### O'ahu by Quarter 2021

Travel Agency Booking Pace for Future Arrivals, 2021 vs 2020 - U.S.

Travel Agency Booking Pace for Future Arrivals, 2021 vs 2020 - Canada

Travel Agency Booking Pace for Future Arrivals, 2021 vs 2020 - Australia

#### Moloka'i by Quarter 2021

Travel Agency Booking Pace for Future Arrivals, 2021 vs 2020 - U.S.

Travel Agency Booking Pace for Future Arrivals, 2021 vs 2020 - Canada

Travel Agency Booking Pace for Future Arrivals, 2021 vs 2020 - Australia

### Lāna'i by Quarter 2021

Travel Agency Booking Pace for Future Arrivals, 2021 vs 2020 - U.S.

Travel Agency Booking Pace for Future Arrivals, 2021 vs 2020 - Canada

Travel Agency Booking Pace for Future Arrivals, 2021 vs 2020 - Australia

### Kaua'i by Quarter 2021

Travel Agency Booking Pace for Future Arrivals, 2021 vs 2020 - U.S.

Travel Agency Booking Pace for Future Arrivals, 2021 vs 2020 - Canada

Travel Agency Booking Pace for Future Arrivals, 2021 vs 2020 - Australia

### Hawai'i Island by Quarter 2021

Travel Agency Booking Pace for Future Arrivals, 2021 vs 2020 - U.S.

Travel Agency Booking Pace for Future Arrivals, 2021 vs 2020 - Canada

Travel Agency Booking Pace for Future Arrivals, 2021 vs 2020 - Australia