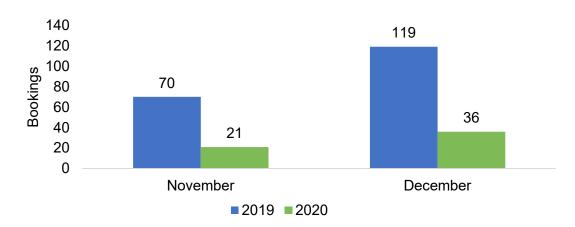

### O'ahu by Month 2020

Travel Agency Booking Pace for Future Arrivals, 2020 vs 2019 - U.S.

Travel Agency Booking Pace for Future Arrivals, 2020 vs 2019 - Canada

Travel Agency Booking Pace for Future Arrivals, 2020 vs 2019 - Japan