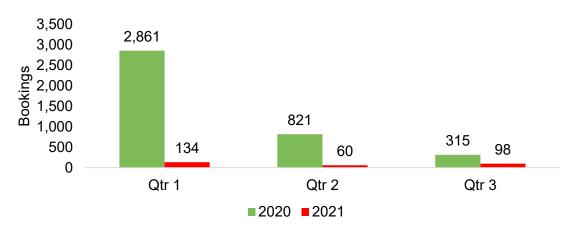

### O'ahu by Quarter 2021

Travel Agency Booking Pace for Future Arrivals, 2021 vs 2020 - U.S.

Travel Agency Booking Pace for Future Arrivals, 2021 vs 2020 - Canada

Travel Agency Booking Pace for Future Arrivals, 2021 vs 2020 - Australia