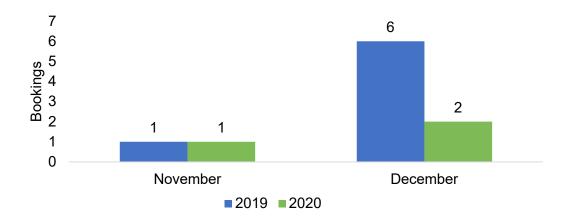

### O'ahu by Month 2020

Travel Agency Booking Pace for Future Arrivals, 2020 vs 2019 - U.S.

Travel Agency Booking Pace for Future Arrivals, 2020 vs 2019 - Canada

Travel Agency Booking Pace for Future Arrivals, 2020 vs 2019 - Japan