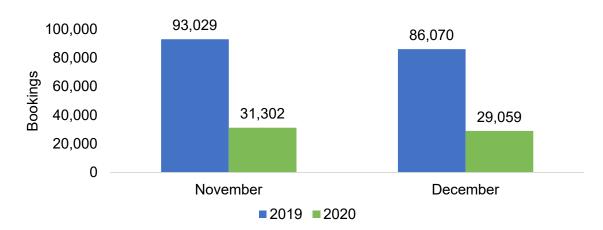

#### US

Travel Agency Booking Pace for Future Arrivals, 2020 vs 2019 by Month

Travel Agency Booking Pace for Future Arrivals, 2021 vs 2020 by Quarter