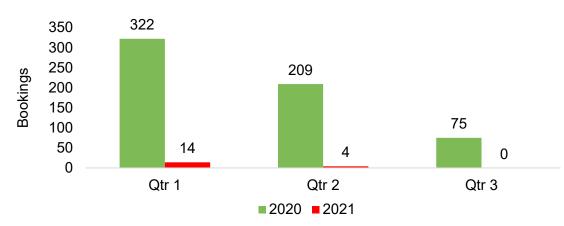

### O'ahu by Quarter 2021

Travel Agency Booking Pace for Future Arrivals, 2021 vs 2020 - U.S.

Travel Agency Booking Pace for Future Arrivals, 2021 vs 2020 - Canada

Travel Agency Booking Pace for Future Arrivals, 2021 vs 2020 - Australia