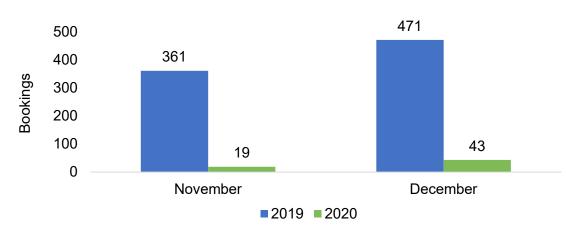

### O'ahu by Month 2020

Travel Agency Booking Pace for Future Arrivals, 2020 vs 2019 - U.S.

Travel Agency Booking Pace for Future Arrivals, 2020 vs 2019 - Canada

Travel Agency Booking Pace for Future Arrivals, 2020 vs 2019 - Japan

#### CANADA