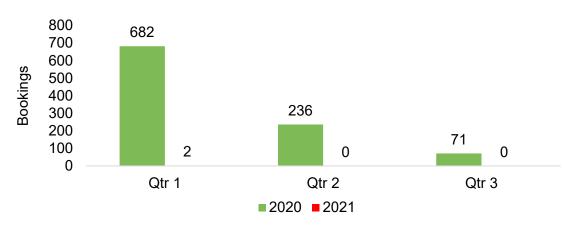

### O'ahu by Quarter 2021

Travel Agency Booking Pace for Future Arrivals, 2021 vs 2020 - U.S.

Travel Agency Booking Pace for Future Arrivals, 2021 vs 2020 - Canada

Travel Agency Booking Pace for Future Arrivals, 2021 vs 2020 - Australia