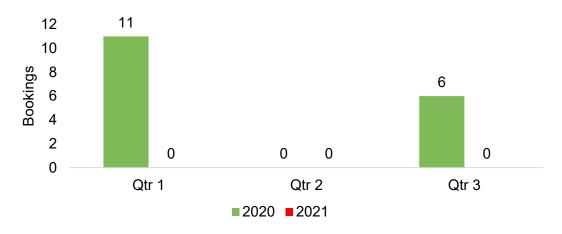

### O'ahu by Quarter 2021

Travel Agency Booking Pace for Future Arrivals, 2021 vs 2020 - U.S.

Travel Agency Booking Pace for Future Arrivals, 2021 vs 2020 - Canada

Travel Agency Booking Pace for Future Arrivals, 2021 vs 2020 - Australia