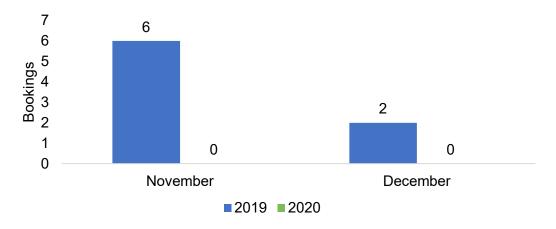

### O'ahu by Month 2020

Travel Agency Booking Pace for Future Arrivals, 2020 vs 2019 - U.S.

Travel Agency Booking Pace for Future Arrivals, 2020 vs 2019 - Canada

Travel Agency Booking Pace for Future Arrivals, 2020 vs 2019 - Japan