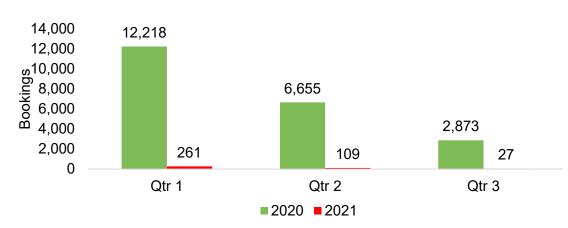

### O'ahu by Quarter 2021

Travel Agency Booking Pace for Future Arrivals, 2021 vs 2020 - U.S.

Travel Agency Booking Pace for Future Arrivals, 2021 vs 2020 - Canada

Travel Agency Booking Pace for Future Arrivals, 2021 vs 2020 - Australia