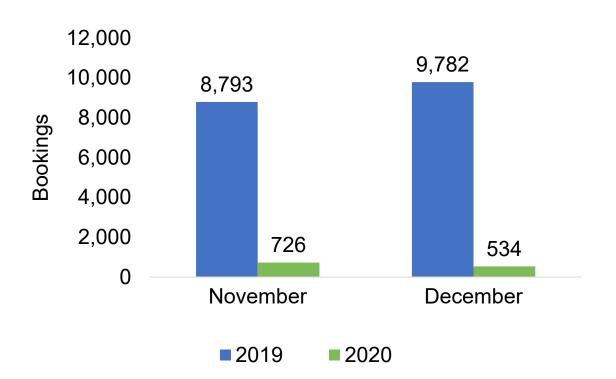

### Maui by Month 2020

Travel Agency Booking Pace for Future Arrivals, 2020 vs 2019 - U.S.

Travel Agency Booking Pace for Future Arrivals, 2020 vs 2019 - Canada

Travel Agency Booking Pace for Future Arrivals, 2020 vs 2019 - Australia