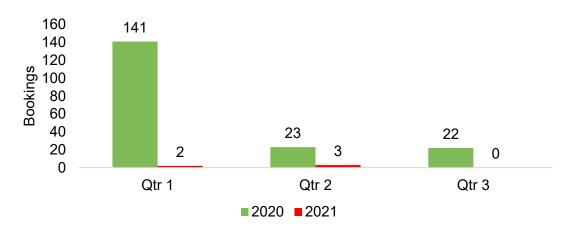

### O'ahu by Quarter 2021

Travel Agency Booking Pace for Future Arrivals, 2021 vs 2020 - U.S.

Travel Agency Booking Pace for Future Arrivals, 2021 vs 2020 - Canada

Travel Agency Booking Pace for Future Arrivals, 2021 vs 2020 - Australia