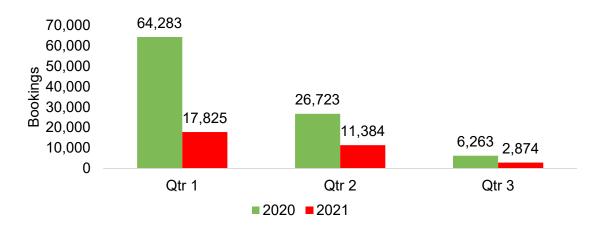

#### US

Travel Agency Booking Pace for Future Arrivals, 2020 vs 2019 by Month

Travel Agency Booking Pace for Future Arrivals, 2021 vs 2020 by Quarter

### O'ahu by Quarter 2021

Travel Agency Booking Pace for Future Arrivals, 2021 vs 2020 - U.S.

Travel Agency Booking Pace for Future Arrivals, 2021 vs 2020 - Canada

Travel Agency Booking Pace for Future Arrivals, 2021 vs 2020 - Australia