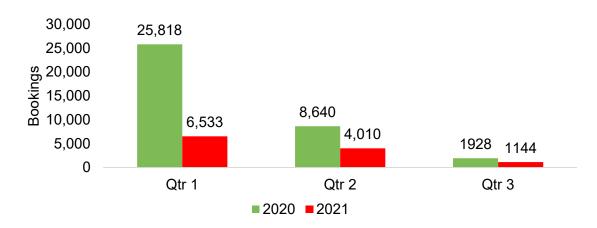

### O'ahu by Quarter 2021

Travel Agency Booking Pace for Future Arrivals, 2021 vs 2020 - U.S.

Travel Agency Booking Pace for Future Arrivals, 2021 vs 2020 - Canada

Travel Agency Booking Pace for Future Arrivals, 2021 vs 2020 - Australia