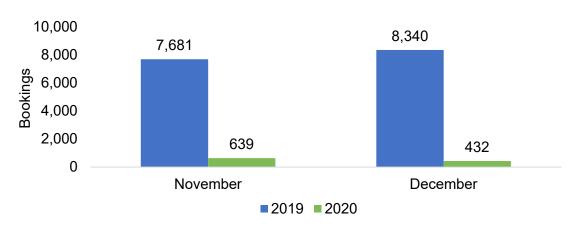

he date on which travel is expected to take place.
- Point of Origin Country
  - The country which contains the airport at which the ticket started
- Travel Agency
  - Travel Agency associated with the ticket is doing business (DBA)



#### US

Travel Agency Booking Pace for Future Arrivals, 2020 vs 2019 by Month

Travel Agency Booking Pace for Future Arrivals, 2021 vs 2020 by Quarter







#### **JAPAN**

Travel Agency Booking Pace for Future Arrivals, 2020 vs 2019 by Month



**2020** 

**2019** 





#### CANADA









#### **AUSTRALIA**









### O'ahu by Month 2020

Travel Agency Booking Pace for Future Arrivals, 2020 vs 2019 - U.S.



Travel Agency Booking Pace for Future Arrivals, 2020 vs 2019 - Canada



Travel Agency Booking Pace for Future Arrivals, 2020 vs 2019 - Japan







### O'ahu by Quarter 2021

Travel Agency Booking Pace for Future Arrivals, 2021 vs 2020 - U.S.



Travel Agency Booking Pace for Future Arrivals, 2021 vs 2020 - Canada





Travel Agency Booking Pace for Future Arrivals, 2021 vs 2020 - Australia





### Maui by Month 2020

Travel Agency Booking Pace for Future Arrivals, 2020 vs 2019 - U.S.



Travel Agency Booking Pace for Future Arrivals, 2020 vs 2019 - Canada





Travel Agency Booking Pace for Future Arrivals, 2020 vs 2019 - Australia





### Maui by Quarter 2021

Travel Agency Booking Pace for Future Arrivals, 2021 vs 2020 - U.S.



Travel Agency Booking Pace for Future Arrivals, 2021 vs 2020 - Canada





Travel Agency Booking Pace for Future Arrivals, 2021 vs 2020 - Australia





#### Moloka'i by Month 2020

Travel Agency Book