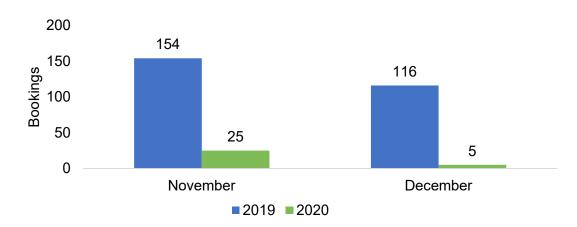

### O'ahu by Month 2020

Travel Agency Booking Pace for Future Arrivals, 2020 vs 2019 - U.S.

Travel Agency Booking Pace for Future Arrivals, 2020 vs 2019 - Canada

Travel Agency Booking Pace for Future Arrivals, 2020 vs 2019 - Japan

### Maui by Month 2020

Travel Agency Booking Pace for Future Arrivals, 2020 vs 2019 - U.S.

Travel Agency Booking Pace for Future Arrivals, 2020 vs 2019 - Canada

Travel Agency Booking Pace for Future Arrivals, 2020 vs 2019 - Australia

#### Moloka'i by Month 2020

Travel Agency Booking Pace for Future Arrivals, 2020 vs 2019 - U.S.

Travel Agency Booking Pace for Future Arrivals, 2020 vs 2019 - Canada

Travel Agency Booking Pace for Future Arrivals, 2020 vs 2019 - Australia

### Lāna'i by Month 2020

Travel Agency Booking Pace for Future Arrivals, 2020 vs 2019 - U.S.

Travel Agency Booking Pace for Future Arrivals, 2020 vs 2019 - Canada

Travel Agency Booking Pace for Future Arrivals, 2020 vs 2019 - Australia

#### Kaua'i by Month 2020

Travel Agency Booking Pace for Future Arrivals, 2020 vs 2019 - U.S.

Travel Agency Booking Pace for Future Arrivals, 2020 vs 2019 - Canada

Travel Agency Booking Pace for Future Arrivals, 2020 vs 2019 - Australia

### Hawai'i Island by Month 2020

Travel Agency Booking Pace for Future Arrivals, 2020 vs 2019 - U.S.

Travel Agency Booking Pace for Future Arrivals, 2020 vs 2019 - Canada

Travel Agency Booking Pace for Future Arrivals, 2020 vs 2019 - Japan