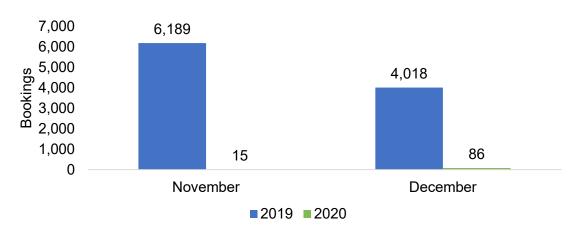

### O'ahu by Month 2020

Travel Agency Booking Pace for Future Arrivals, 2020 vs 2019 - U.S.

Travel Agency Booking Pace for Future Arrivals, 2020 vs 2019 - Canada

Travel Agency Booking Pace for Future Arrivals, 2020 vs 2019 - Japan

#### **JAPAN**

Travel Agency Booking Pace for Future Arrivals, 2020 vs 2019 by Month

**2020** 

**2019** 