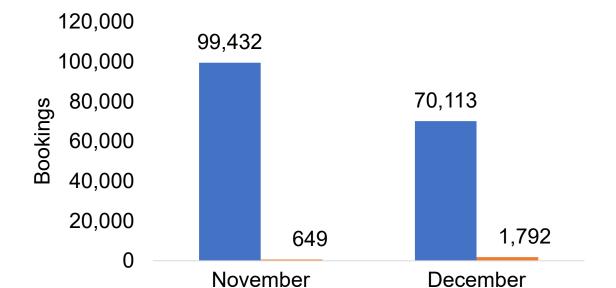

#### CANADA

### O'ahu by Month 2020

Travel Agency Booking Pace for Future Arrivals, 2020 vs 2019 - U.S.

Travel Agency Booking Pace for Future Arrivals, 2020 vs 2019 - Canada

Travel Agency Booking Pace for Future Arrivals, 2020 vs 2019 - Japan