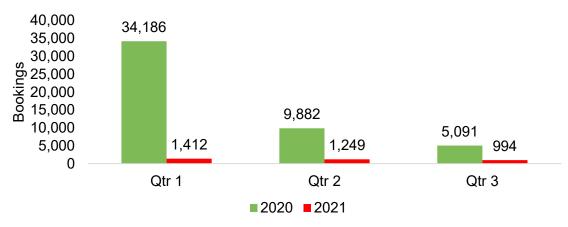

### O'ahu by Quarter 2021

Travel Agency Booking Pace for Future Arrivals, 2021 vs 2020 - U.S.

Travel Agency Booking Pace for Future Arrivals, 2021 vs 2020 - Canada

Travel Agency Booking Pace for Future Arrivals, 2021 vs 2020 - Australia