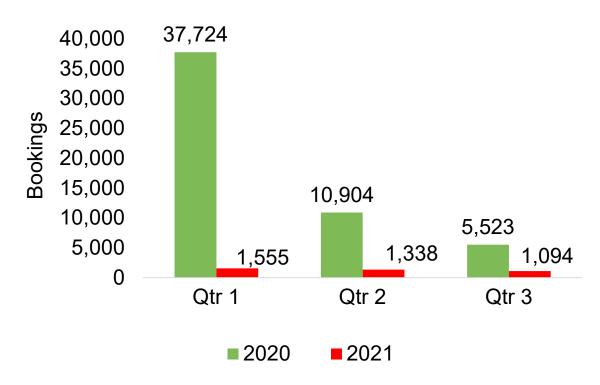

#### CANADA

### O'ahu by Quarter 2021

Travel Agency Booking Pace for Future Arrivals, 2021 vs 2020 - U.S.

Travel Agency Booking Pace for Future Arrivals, 2021 vs 2020 - Canada

Travel Agency Booking Pace for Future Arrivals, 2021 vs 2020 - Australia