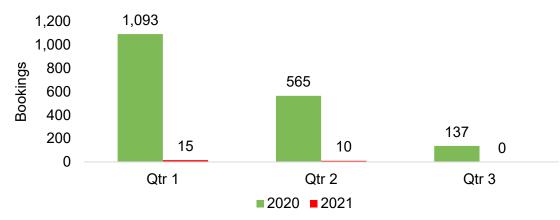

### O'ahu by Quarter 2021

Travel Agency Booking Pace for Future Arrivals, 2021 vs 2020 - U.S.

Travel Agency Booking Pace for Future Arrivals, 2021 vs 2020 - Canada

Travel Agency Booking Pace for Future Arrivals, 2021 vs 2020 - Australia