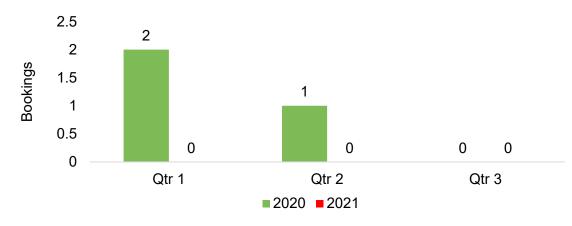

### O'ahu by Quarter 2021

Travel Agency Booking Pace for Future Arrivals, 2021 vs 2020 - U.S.

Travel Agency Booking Pace for Future Arrivals, 2021 vs 2020 - Canada

Travel Agency Booking Pace for Future Arrivals, 2021 vs 2020 - Australia

#### Moloka'i by Quarter 2021

Travel Agency Booking Pace for Future Arrivals, 2021 vs 2020 - U.S.

Travel Agency Booking Pace for Future Arrivals, 2021 vs 2020 - Canada

Travel Agency Booking Pace for Future Arrivals, 2021 vs 2020 - Australia

### Lāna'i by Quarter 2021

Travel Agency Booking Pace for Future Arrivals, 2021 vs 2020 - U.S.

Travel Agency Booking Pace for Future Arrivals, 2021 vs 2020 - Canada

Travel Agency Booking Pace for Future Arrivals, 2021 vs 2020 - Australia

### Kaua'i by Quarter 2021

Travel Agency Booking Pace for Future Arrivals, 2021 vs 2020 - U.S.

Travel Agency Booking Pace for Future Arrivals, 2021 vs 2020 - Canada

Travel Agency Booking Pace for Future Arrivals, 2021 vs 2020 - Australia

### Hawai'i Island by Quarter 2021

Travel Agency Booking Pace for Future Arrivals, 2021 vs 2020 - U.S.

Travel Agency Booking Pace for Future Arrivals, 2021 vs 2020 - Canada

Travel Agency Booking Pace for Future Arrivals, 2021 vs 2020 - Australia