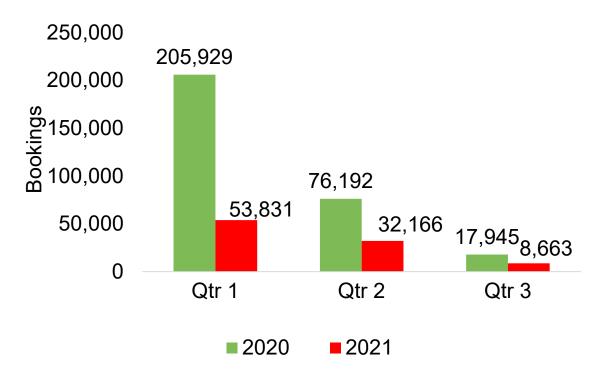

#### US

Travel Agency Booking Pace for Future Arrivals, 2020 vs 2019 by Month

Travel Agency Booking Pace for Future Arrivals, 2021 vs 2020 by Quarter

### O'ahu by Quarter 2021

Travel Agency Booking Pace for Future Arrivals, 2021 vs 2020 - U.S.

Travel Agency Booking Pace for Future Arrivals, 2021 vs 2020 - Canada

Travel Agency Booking Pace for Future Arrivals, 2021 vs 2020 - Australia