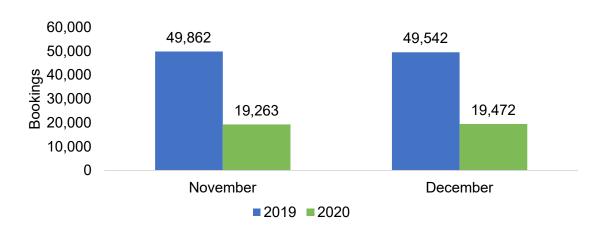

### O'ahu by Month 2020

Travel Agency Booking Pace for Future Arrivals, 2020 vs 2019 - U.S.

Travel Agency Booking Pace for Future Arrivals, 2020 vs 2019 - Canada

Travel Agency Booking Pace for Future Arrivals, 2020 vs 2019 - Japan