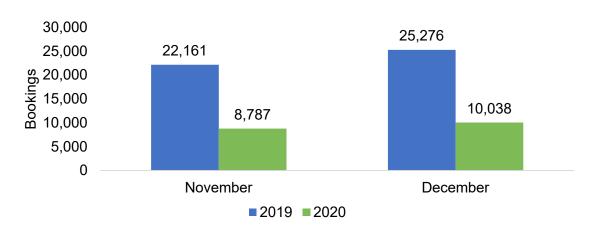

### O'ahu by Month 2020

Travel Agency Booking Pace for Future Arrivals, 2020 vs 2019 - U.S.

Travel Agency Booking Pace for Future Arrivals, 2020 vs 2019 - Canada

Travel Agency Booking Pace for Future Arrivals, 2020 vs 2019 - Japan