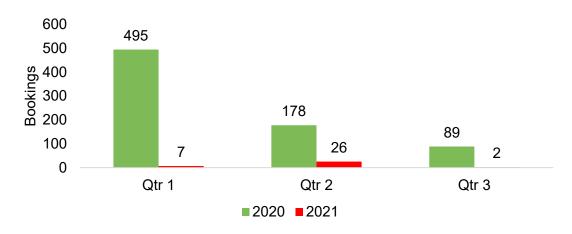

### O'ahu by Quarter 2021

Travel Agency Booking Pace for Future Arrivals, 2021 vs 2020 - U.S.

Travel Agency Booking Pace for Future Arrivals, 2021 vs 2020 - Canada

Travel Agency Booking Pace for Future Arrivals, 2021 vs 2020 - Australia