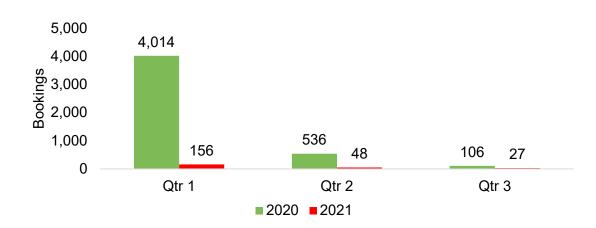

### O'ahu by Quarter 2021

Travel Agency Booking Pace for Future Arrivals, 2021 vs 2020 - U.S.

Travel Agency Booking Pace for Future Arrivals, 2021 vs 2020 - Canada

Travel Agency Booking Pace for Future Arrivals, 2021 vs 2020 - Australia