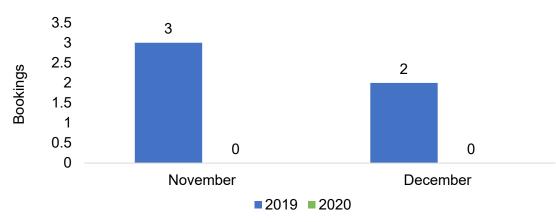

### O'ahu by Month 2020

Travel Agency Booking Pace for Future Arrivals, 2020 vs 2019 - U.S.

Travel Agency Booking Pace for Future Arrivals, 2020 vs 2019 - Canada

Travel Agency Booking Pace for Future Arrivals, 2020 vs 2019 - Japan