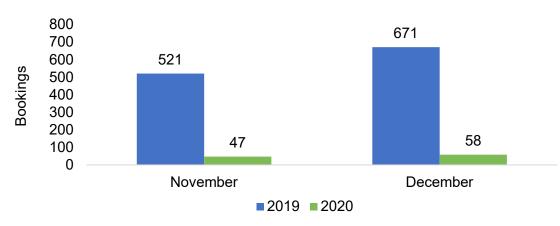

#### **AUSTRALIA**

### O'ahu by Month 2020

Travel Agency Booking Pace for Future Arrivals, 2020 vs 2019 - U.S.

Travel Agency Booking Pace for Future Arrivals, 2020 vs 2019 - Canada

Travel Agency Booking Pace for Future Arrivals, 2020 vs 2019 - Japan