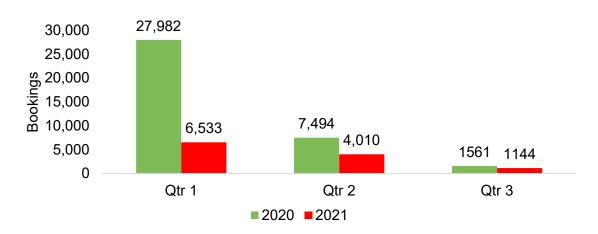

### O'ahu by Quarter 2021

Travel Agency Booking Pace for Future Arrivals, 2021 vs 2020 - U.S.

Travel Agency Booking Pace for Future Arrivals, 2021 vs 2020 - Canada

Travel Agency Booking Pace for Future Arrivals, 2021 vs 2020 - Australia

#### US

Travel Agency Booking Pace for Future Arrivals, 2020 vs 2019 by Month

Travel Agency Booking Pace for Future Arrivals, 2021 vs 2020 by Quarter