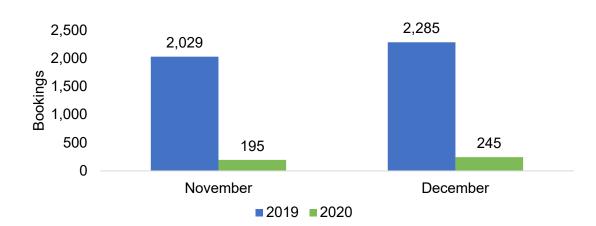

### O'ahu by Month 2020

Travel Agency Booking Pace for Future Arrivals, 2020 vs 2019 - U.S.

Travel Agency Booking Pace for Future Arrivals, 2020 vs 2019 - Canada

Travel Agency Booking Pace for Future Arrivals, 2020 vs 2019 - Japan