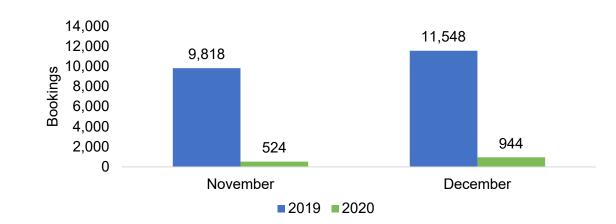

ased by the passenger. Also known as the Sales Date

#### Travel Date

- The date on which travel is expected to take place.
- Point of Origin Country
  - The country which contains the airport at which the ticket started
- Travel Agency
  - Travel Agency associated with the ticket is doing business (DBA)



#### US

Travel Agency Booking Pace for Future Arrivals, 2020 vs 2019 by Month

Travel Agency Booking Pace for Future Arrivals, 2021 vs 2020 by Quarter







#### **JAPAN**

Travel Agency Booking Pace for Future Arrivals, 2020 vs 2019 by Month



**2020** 

**2019** 





#### CANADA









#### **AUSTRALIA**









### O'ahu by Month 2020

Travel Agency Booking Pace for Future Arrivals, 2020 vs 2019 - U.S.



Travel Agency Booking Pace for Future Arrivals, 2020 vs 2019 - Canada



Travel Agency Booking Pace for Future Arrivals, 2020 vs 2019 - Japan







### O'ahu by Quarter 2021

Travel Agency Booking Pace for Future Arrivals, 2021 vs 2020 - U.S.



Travel Agency Booking Pace for Future Arrivals, 2021 vs 2020 - Canada





Travel Agency Booking Pace for Future Arrivals, 2021 vs 2020 - Australia





### Maui by Month 2020

Travel Agency Booking Pace for Future Arrivals, 2020 vs 2019 - U.S.



Travel Agency Booking Pace for Future Arrivals, 2020 vs 2019 - Canada





Travel Agency Booking Pace for Future Arrivals, 2020 vs 2019 - Australia





### Maui by Quarter 2021

Travel Agency Booking Pace for Future Arrivals, 2021 vs 2020 - U.S.



Travel Agency Booking Pace for Future Arrivals, 2021 vs 2020 - Canada





Travel Agency Booking Pace for Future Arrivals, 202