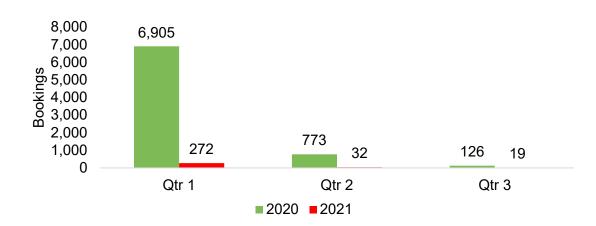

### O'ahu by Quarter 2021

Travel Agency Booking Pace for Future Arrivals, 2021 vs 2020 - U.S.

Travel Agency Booking Pace for Future Arrivals, 2021 vs 2020 - Canada

Travel Agency Booking Pace for Future Arrivals, 2021 vs 2020 - Australia