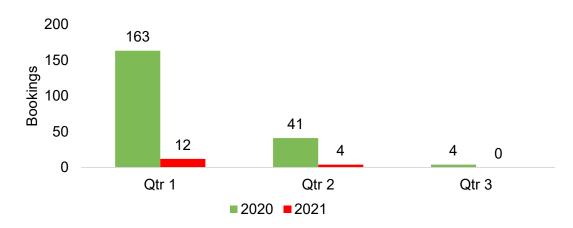

### O'ahu by Quarter 2021

Travel Agency Booking Pace for Future Arrivals, 2021 vs 2020 - U.S.

Travel Agency Booking Pace for Future Arrivals, 2021 vs 2020 - Canada

Travel Agency Booking Pace for Future Arrivals, 2021 vs 2020 - Australia