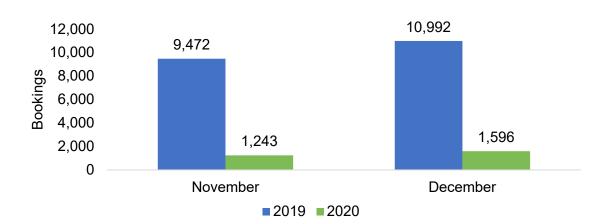

#### US

Travel Agency Booking Pace for Future Arrivals, 2020 vs 2019 by Month

Travel Agency Booking Pace for Future Arrivals, 2021 vs 2020 by Quarter

### O'ahu by Month 2020

Travel Agency Booking Pace for Future Arrivals, 2020 vs 2019 - U.S.

Travel Agency Booking Pace for Future Arrivals, 2020 vs 2019 - Canada

Travel Agency Booking Pace for Future Arrivals, 2020 vs 2019 - Japan