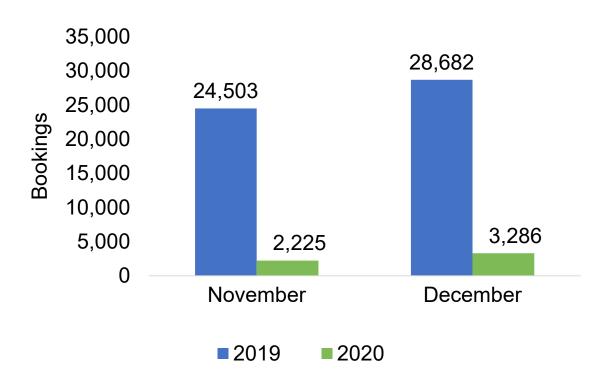

### O'ahu by Month 2020

Travel Agency Booking Pace for Future Arrivals, 2020 vs 2019 - U.S.

Travel Agency Booking Pace for Future Arrivals, 2020 vs 2019 - Canada

Travel Agency Booking Pace for Future Arrivals, 2020 vs 2019 - Japan