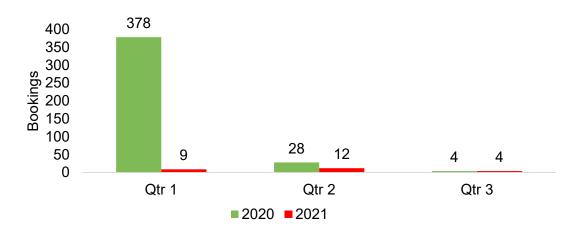

### O'ahu by Quarter 2021

Travel Agency Booking Pace for Future Arrivals, 2021 vs 2020 - U.S.

Travel Agency Booking Pace for Future Arrivals, 2021 vs 2020 - Canada

Travel Agency Booking Pace for Future Arrivals, 2021 vs 2020 - Australia