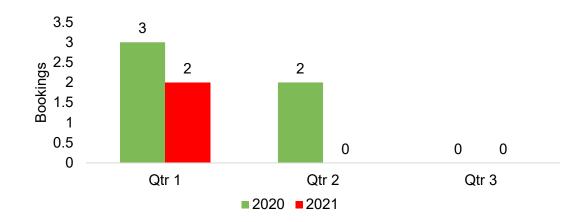

### O'ahu by Quarter 2021

Travel Agency Booking Pace for Future Arrivals, 2021 vs 2020 - U.S.

Travel Agency Booking Pace for Future Arrivals, 2021 vs 2020 - Canada

Travel Agency Booking Pace for Future Arrivals, 2021 vs 2020 - Australia

#### Moloka'i by Quarter 2021

Travel Agency Booking Pace for Future Arrivals, 2021 vs 2020 - U.S.

Travel Agency Booking Pace for Future Arrivals, 2021 vs 2020 - Canada

Travel Agency Booking Pace for Future Arrivals, 2021 vs 2020 - Australia

### Lāna'i by Quarter 2021

Travel Agency Booking Pace for Future Arrivals, 2021 vs 2020 - U.S.

Travel Agency Booking Pace for Future Arrivals, 2021 vs 2020 - Canada

Travel Agency Booking Pace for Future Arrivals, 2021 vs 2020 - Australia

### Kaua'i by Quarter 2021

Travel Agency Booking Pace for Future Arrivals, 2021 vs 2020 - U.S.

Travel Agency Booking Pace for Future Arrivals, 2021 vs 2020 - Canada

Travel Agency Booking Pace for Future Arrivals, 2021 vs 2020 - Australia

### Hawai'i Island by Quarter 2021

Travel Agency Booking Pace for Future Arrivals, 2021 vs 2020 - U.S.

Travel Agency Booking Pace for Future Arrivals, 2021 vs 2020 - Canada

Travel Agency Booking Pace for Future Arrivals, 2021 vs 2020 - Australia