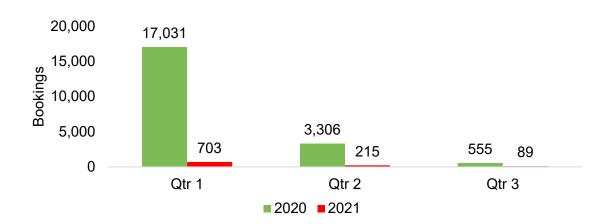

### O'ahu by Quarter 2021

Travel Agency Booking Pace for Future Arrivals, 2021 vs 2020 - U.S.

Travel Agency Booking Pace for Future Arrivals, 2021 vs 2020 - Canada

Travel Agency Booking Pace for Future Arrivals, 2021 vs 2020 - Australia