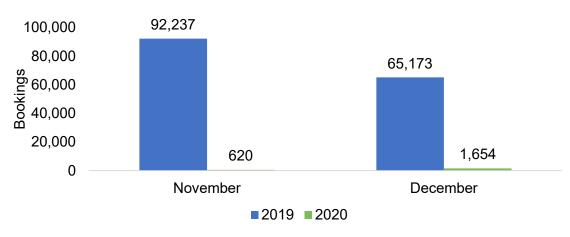

#### **JAPAN**

Travel Agency Booking Pace for Future Arrivals, 2020 vs 2019 by Month

**2020** 

**2019** 