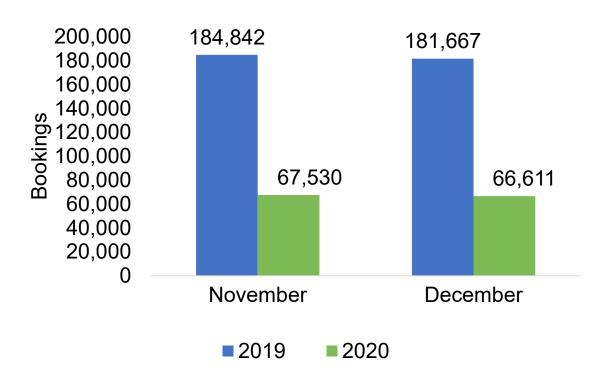

#### US

Travel Agency Booking Pace for Future Arrivals, 2020 vs 2019 by Month

Travel Agency Booking Pace for Future Arrivals, 2021 vs 2020 by Quarter

### O'ahu by Month 2020

Travel Agency Booking Pace for Future Arrivals, 2020 vs 2019 - U.S.

Travel Agency Booking Pace for Future Arrivals, 2020 vs 2019 - Canada

Travel Agency Booking Pace for Future Arrivals, 2020 vs 2019 - Japan