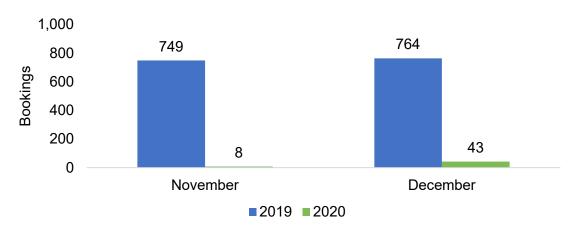

#### CANADA

### O'ahu by Month 2020

Travel Agency Booking Pace for Future Arrivals, 2020 vs 2019 - U.S.

Travel Agency Booking Pace for Future Arrivals, 2020 vs 2019 - Canada

Travel Agency Booking Pace for Future Arrivals, 2020 vs 2019 - Japan