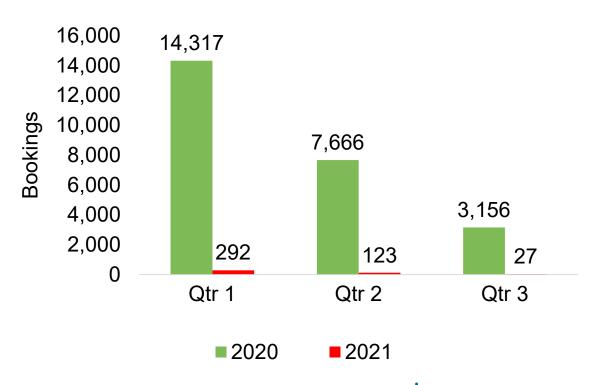

### Maui by Quarter 2021

Travel Agency Booking Pace for Future Arrivals, 2021 vs 2020 - U.S.

Travel Agency Booking Pace for Future Arrivals, 2021 vs 2020 - Canada

Travel Agency Booking Pace for Future Arrivals, 2021 vs 2020 - Australia