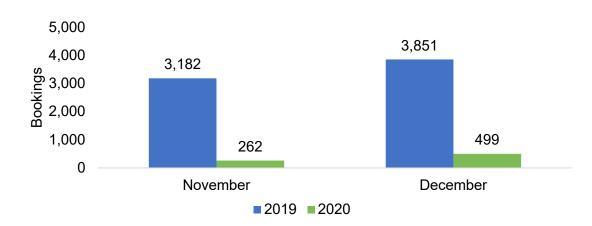

### O'ahu by Month 2020

Travel Agency Booking Pace for Future Arrivals, 2020 vs 2019 - U.S.

Travel Agency Booking Pace for Future Arrivals, 2020 vs 2019 - Canada

Travel Agency Booking Pace for Future Arrivals, 2020 vs 2019 - Japan

#### US

Travel Agency Booking Pace for Future Arrivals, 2020 vs 2019 by Month

Travel Agency Booking Pace for Future Arrivals, 2021 vs 2020 by Quarter