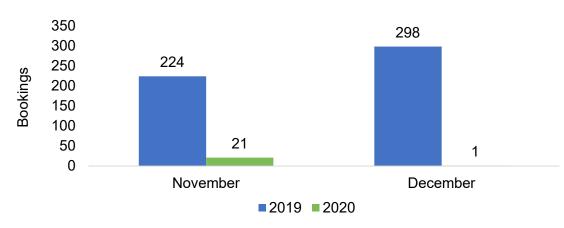

#### **JAPAN**

Travel Agency Booking Pace for Future Arrivals, 2020 vs 2019 by Month

**2020** 

**2019** 