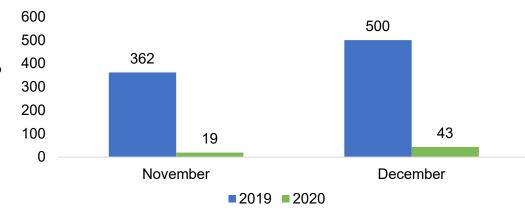

#### CANADA

Travel Agency Booking Pace for Future Arrivals, 2020 vs 2019 by Month Travel Agency Booking Pace for Future Arrivals, 2021 vs 2020 by Quarter

AUTHORITY

Source: Global Agency Pro as of 11/28/20