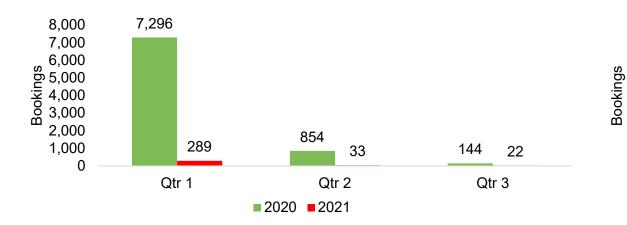

# O'ahu by Quarter 2021

Travel Agency Booking Pace for Future Arrivals, 2021 vs 2020 - U.S.

Travel Agency Booking Pace for Future Arrivals, 2021 vs 2020 - Canada

Travel Agency Booking Pace for Future Arrivals, 2021 vs 2020 - Australia

HAWAI'I TOURISM.

Source: Global Agency Pro as of 11/28/20