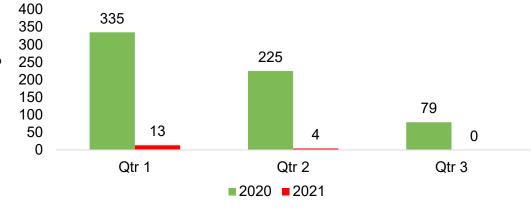

# Moloka'i by Quarter 2021

Travel Agency Booking Pace for Future Arrivals, 2021 vs 2020 - U.S.

Travel Agency Booking Pace for Future Arrivals, 2021 vs 2020 - Canada

Travel Agency Booking Pace for Future Arrivals, 2021 vs 2020 - Australia

Source: Global Agency Pro as of 11/28/20