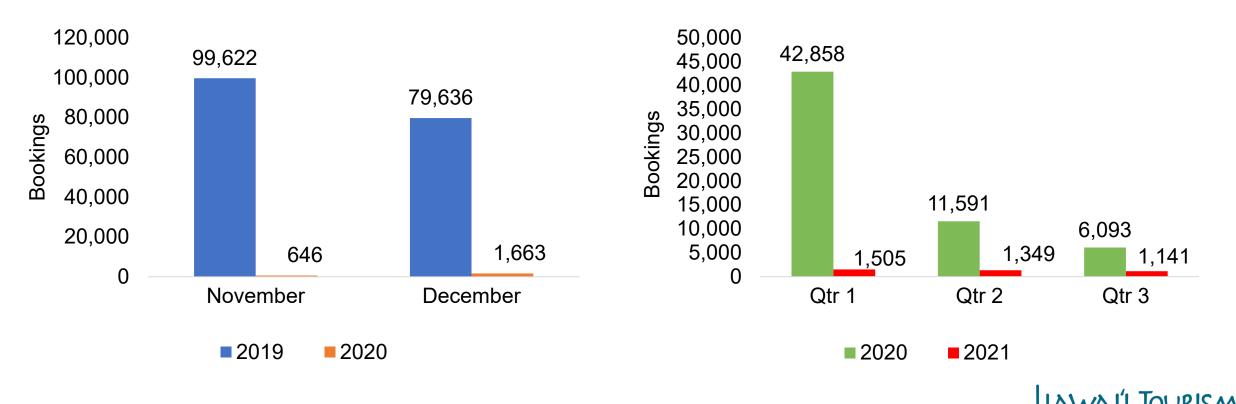

# O'ahu by Month 2020

Travel Agency Booking Pace for Future Arrivals, 2020 vs 2019 - U.S.

Travel Agency Booking Pace for Future Arrivals, 2020 vs 2019 - Canada

100,000 92,403

Travel Agency Booking Pace for Future Arrivals, 2020 vs 2019 - Japan

Travel Agency Booking Pace for Future Arrivals, 2020 vs 2019 - Australia

Source: Global Agency Pro as of 11/28/20