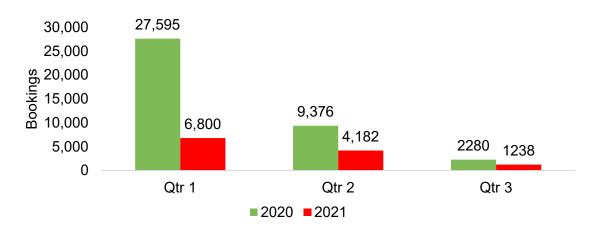

# O'ahu by Quarter 2021

Travel Agency Booking Pace for Future Arrivals, 2021 vs 2020 - U.S.

Travel Agency Booking Pace for Future Arrivals, 2021 vs 2020 - Canada

Travel Agency Booking Pace for Future Arrivals, 2021 vs 2020 - Australia

HAWAI'I TOURISM.

Source: Global Agency Pro as of 11/28/20