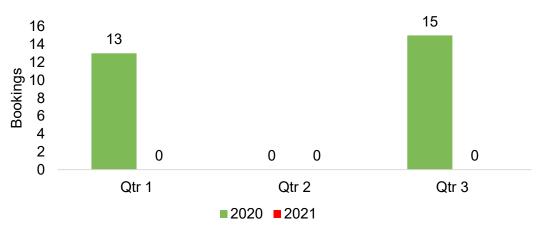

# Moloka'i by Quarter 2021

Travel Agency Booking Pace for Future Arrivals, 2021 vs 2020 - U.S.

Travel Agency Booking Pace for Future Arrivals, 2021 vs 2020 - Canada

Travel Agency Booking Pace for Future Arrivals, 2021 vs 2020 - Australia

Source: Global Agency Pro as of 11/28/20