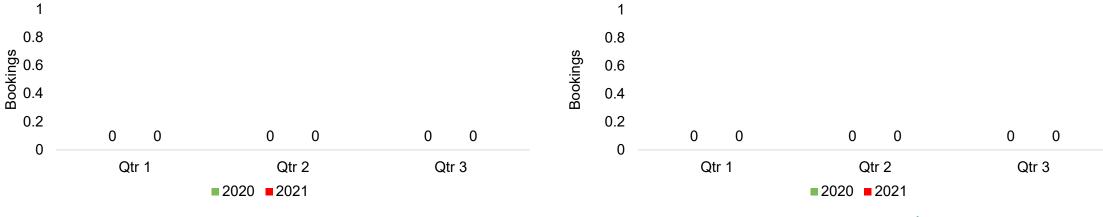

## Lāna'i by Quarter 2021

Travel Agency Booking Pace for Future Arrivals, 2021 vs 2020 - U.S.

Travel Agency Booking Pace for Future Arrivals, 2021 vs 2020 - Canada

Travel Agency Booking Pace for Future Arrivals, 2021 vs 2020 - Australia

Source: Global Agency Pro as of 11/28/20