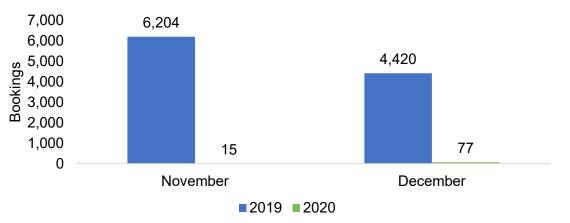

# O'ahu by Month 2020

Travel Agency Booking Pace for Future Arrivals, 2020 vs 2019 - U.S.

Travel Agency Booking Pace for Future Arrivals, 2020 vs 2019 - Canada

100,000 92,403

Travel Agency Booking Pace for Future Arrivals, 2020 vs 2019 - Japan

Travel Agency Booking Pace for Future Arrivals, 2020 vs 2019 - Australia

Source: Global Agency Pro as of 11/28/20