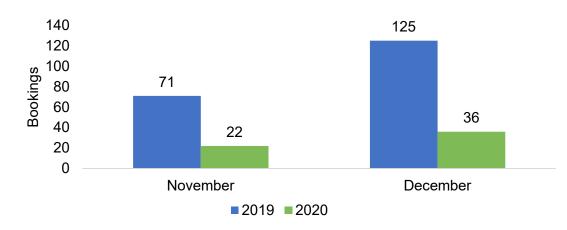

# Moloka'i by Month 2020

Travel Agency Booking Pace for Future Arrivals, 2020 vs 2019 - U.S.

Travel Agency Booking Pace for Future Arrivals, 2020 vs 2019 - Canada

#### Travel Agency Booking Pace for Future Arrivals, 2020 vs 2019 - Japan

Travel Agency Booking Pace for Future Arrivals, 2020 vs 2019 - Australia

Source: Global Agency Pro as of 11/28/20