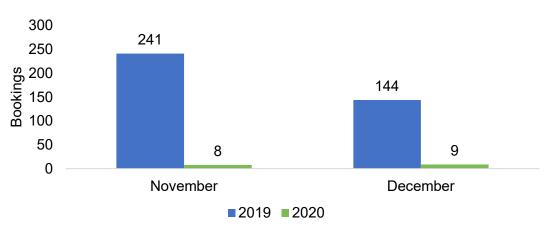

# O'ahu by Month 2020

Travel Agency Booking Pace for Future Arrivals, 2020 vs 2019 - U.S.

Travel Agency Booking Pace for Future Arrivals, 2020 vs 2019 - Canada

100,000 92,403

Travel Agency Booking Pace for Future Arrivals, 2020 vs 2019 - Japan

Travel Agency Booking Pace for Future Arrivals, 2020 vs 2019 - Australia

Source: Global Agency Pro as of 11/28/20