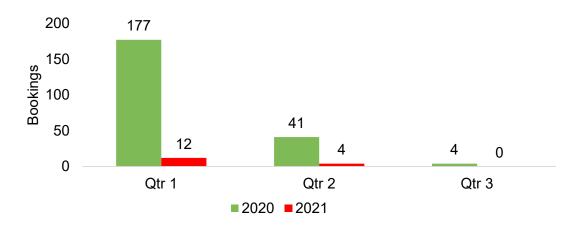

# O'ahu by Quarter 2021

Travel Agency Booking Pace for Future Arrivals, 2021 vs 2020 - U.S.

Travel Agency Booking Pace for Future Arrivals, 2021 vs 2020 - Canada

Travel Agency Booking Pace for Future Arrivals, 2021 vs 2020 - Australia

HAWAI'I TOURISM.

Source: Global Agency Pro as of 11/28/20