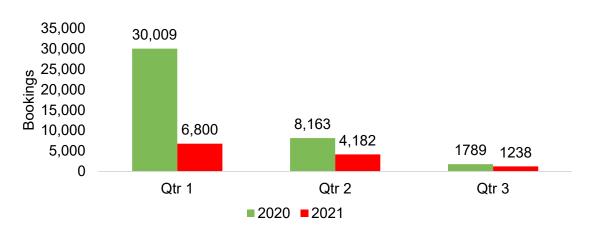

AUTHORITY

Source: Global Agency Pro as of 11/28/20

Travel Agency Booking Pace for Future Arrivals, 2020 vs 2019 by Month Travel Agency Booking Pace for Future Arrivals, 2021 vs 2020 by Quarter

AUTHORITY

Source: Global Agency Pro as of 11/28/20