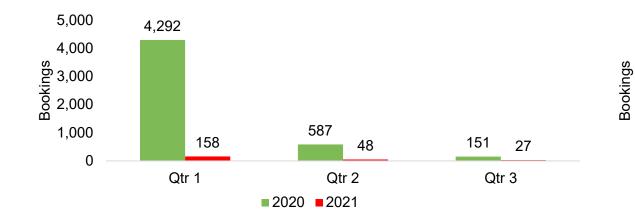

# O'ahu by Quarter 2021

Travel Agency Booking Pace for Future Arrivals, 2021 vs 2020 - U.S.

Travel Agency Booking Pace for Future Arrivals, 2021 vs 2020 - Canada

Travel Agency Booking Pace for Future Arrivals, 2021 vs 2020 - Australia

HAWAI'I TOURISM.

Source: Global Agency Pro as of 11/28/20