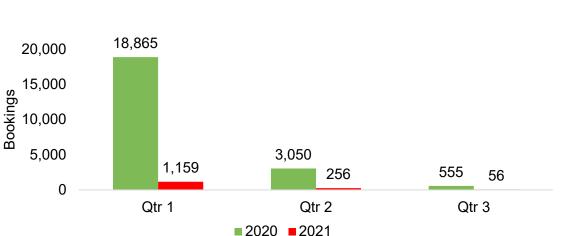

## Maui by Quarter 2021

Travel Agency Booking Pace for Future Arrivals, 2021 vs 2020 - U.S.

Travel Agency Booking Pace for Future Arrivals, 2021 vs 2020 - Canada

600 550

Travel Agency Booking Pace for Future Arrivals, 2021 vs 2020 - Japan

Travel Agency Booking Pace for Future Arrivals, 2021 vs 2020 - Australia

Source: Global Agency Pro as of 11/28/20