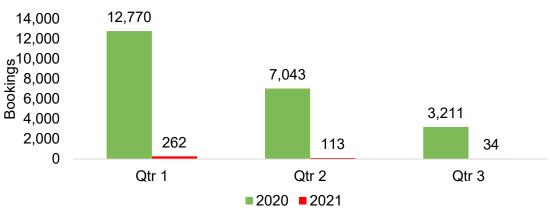

## Lāna'i by Quarter 2021

Travel Agency Booking Pace for Future Arrivals, 2021 vs 2020 - U.S.

Travel Agency Booking Pace for Future Arrivals, 2021 vs 2020 - Canada

Travel Agency Booking Pace for Future Arrivals, 2021 vs 2020 - Australia

Source: Global Agency Pro as of 11/28/20