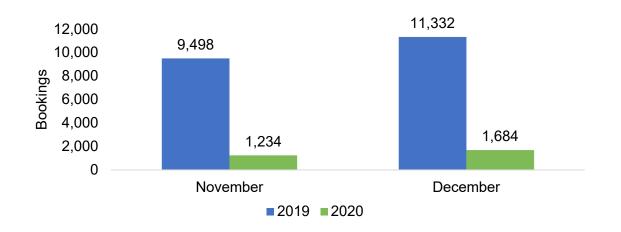

# O'ahu by Month 2020

Travel Agency Booking Pace for Future Arrivals, 2020 vs 2019 - U.S.

Travel Agency Booking Pace for Future Arrivals, 2020 vs 2019 - Canada

100,000 92,403

Travel Agency Booking Pace for Future Arrivals, 2020 vs 2019 - Japan

Travel Agency Booking Pace for Future Arrivals, 2020 vs 2019 - Australia

Source: Global Agency Pro as of 11/28/20