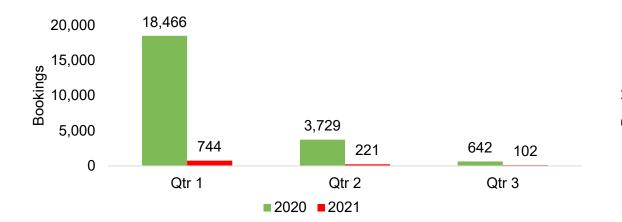

# Moloka'i by Quarter 2021

Travel Agency Booking Pace for Future Arrivals, 2021 vs 2020 - U.S.

Travel Agency Booking Pace for Future Arrivals, 2021 vs 2020 - Canada

Travel Agency Booking Pace for Future Arrivals, 2021 vs 2020 - Australia

Source: Global Agency Pro as of 11/28/20