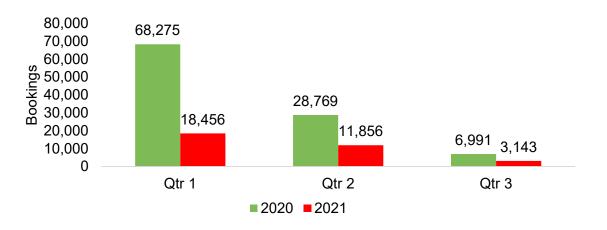

# O'ahu by Quarter 2021

Travel Agency Booking Pace for Future Arrivals, 2021 vs 2020 - U.S.

Travel Agency Booking Pace for Future Arrivals, 2021 vs 2020 - Canada

Travel Agency Booking Pace for Future Arrivals, 2021 vs 2020 - Australia

HAWAI'I TOURISM.

Source: Global Agency Pro as of 11/28/20