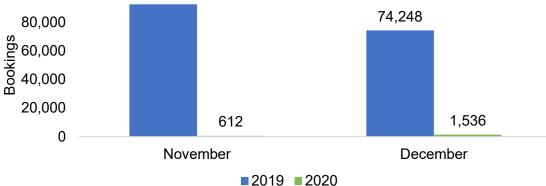

# O'ahu by Month 2020

Travel Agency Booking Pace for Future Arrivals, 2020 vs 2019 - U.S.

Travel Agency Booking Pace for Future Arrivals, 2020 vs 2019 - Canada

100,000 92,403

Travel Agency Booking Pace for Future Arrivals, 2020 vs 2019 - Japan

Travel Agency Booking Pace for Future Arrivals, 2020 vs 2019 - Australia

Source: Global Agency Pro as of 11/28/20