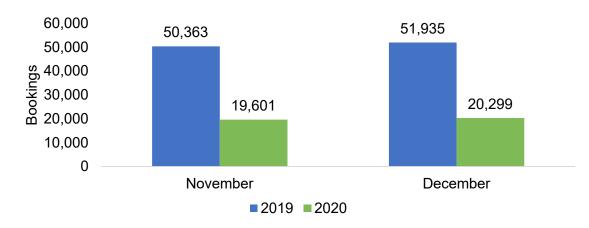

# O'ahu by Month 2020

Travel Agency Booking Pace for Future Arrivals, 2020 vs 2019 - U.S.

Travel Agency Booking Pace for Future Arrivals, 2020 vs 2019 - Canada

100,000 92,403

Travel Agency Booking Pace for Future Arrivals, 2020 vs 2019 - Japan

Travel Agency Booking Pace for Future Arrivals, 2020 vs 2019 - Australia

Source: Global Agency Pro as of 11/28/20