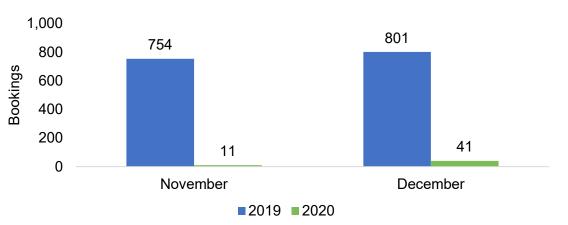

# O'ahu by Month 2020

Travel Agency Booking Pace for Future Arrivals, 2020 vs 2019 - U.S.

Travel Agency Booking Pace for Future Arrivals, 2020 vs 2019 - Canada

100,000 92,403

Travel Agency Booking Pace for Future Arrivals, 2020 vs 2019 - Japan

Travel Agency Booking Pace for Future Arrivals, 2020 vs 2019 - Australia

Source: Global Agency Pro as of 11/28/20