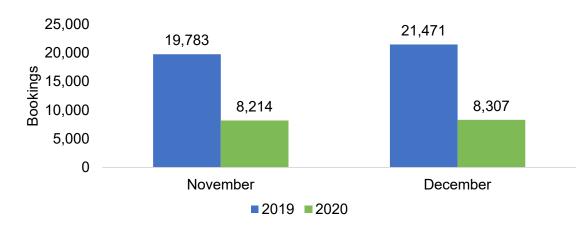

# O'ahu by Month 2020

Travel Agency Booking Pace for Future Arrivals, 2020 vs 2019 - U.S.

Travel Agency Booking Pace for Future Arrivals, 2020 vs 2019 - Canada

100,000 92,403

Travel Agency Booking Pace for Future Arrivals, 2020 vs 2019 - Japan

Travel Agency Booking Pace for Future Arrivals, 2020 vs 2019 - Australia

Source: Global Agency Pro as of 11/28/20