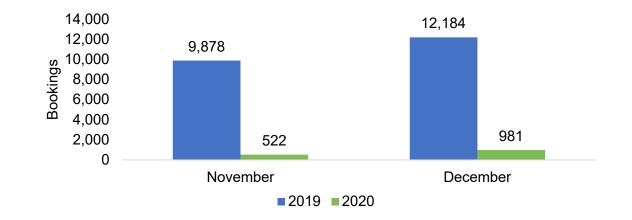

# O'ahu by Month 2020

Travel Agency Booking Pace for Future Arrivals, 2020 vs 2019 - U.S.

Travel Agency Booking Pace for Future Arrivals, 2020 vs 2019 - Canada

100,000 92,403

Travel Agency Booking Pace for Future Arrivals, 2020 vs 2019 - Japan

Travel Agency Booking Pace for Future Arrivals, 2020 vs 2019 - Australia

Source: Global Agency Pro as of 11/28/20