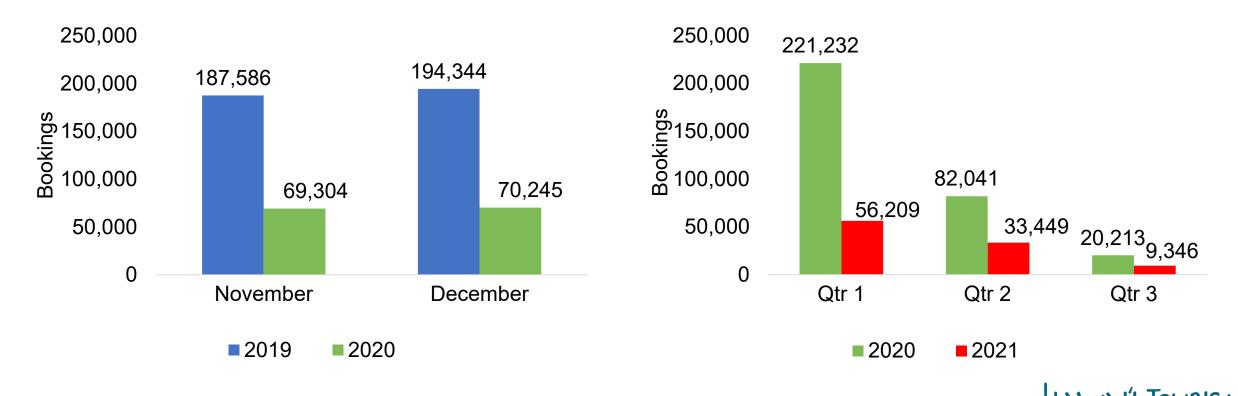

# O'ahu by Month 2020

Travel Agency Booking Pace for Future Arrivals, 2020 vs 2019 - U.S.

Travel Agency Booking Pace for Future Arrivals, 2020 vs 2019 - Canada

100,000 92,403

Travel Agency Booking Pace for Future Arrivals, 2020 vs 2019 - Japan

Travel Agency Booking Pace for Future Arrivals, 2020 vs 2019 - Australia

Source: Global Agency Pro as of 11/28/20