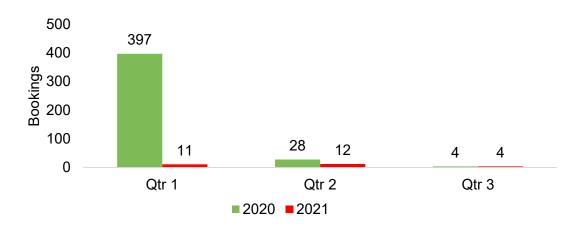

AUTHORITY

Source: Global Agency Pro as of 11/28/20

Travel Agency Booking Pace for Future Arrivals, 2020 vs 2019 by Month Travel Agency Booking Pace for Future Arrivals, 2021 vs 2020 by Quarter

AUTHORITY

Source: Global Agency Pro as of 11/28/20