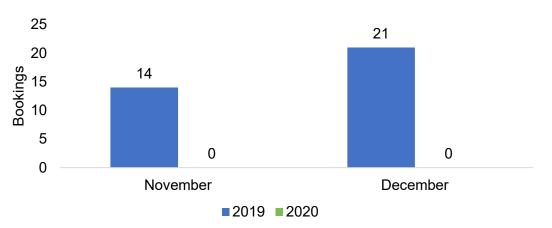

#### CANADA

Travel Agency Booking Pace for Future Arrivals, 2020 vs 2019 by Month Travel Agency Booking Pace for Future Arrivals, 2021 vs 2020 by Quarter

AUTHORITY

Source: Global Agency Pro as of 11/28/20