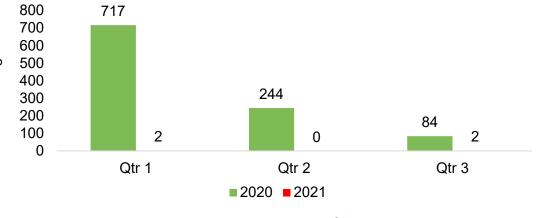

# O'ahu by Quarter 2021

Travel Agency Booking Pace for Future Arrivals, 2021 vs 2020 - U.S.

Travel Agency Booking Pace for Future Arrivals, 2021 vs 2020 - Canada

Travel Agency Booking Pace for Future Arrivals, 2021 vs 2020 - Australia

HAWAI'I TOURISM.

Source: Global Agency Pro as of 11/28/20