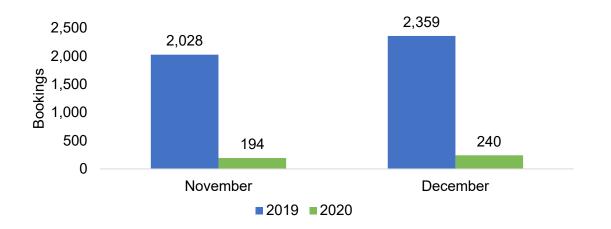

# Moloka'i by Month 2020

Travel Agency Booking Pace for Future Arrivals, 2020 vs 2019 - U.S.

Travel Agency Booking Pace for Future Arrivals, 2020 vs 2019 - Canada

#### Travel Agency Booking Pace for Future Arrivals, 2020 vs 2019 - Japan

Travel Agency Booking Pace for Future Arrivals, 2020 vs 2019 - Australia

Source: Global Agency Pro as of 11/28/20