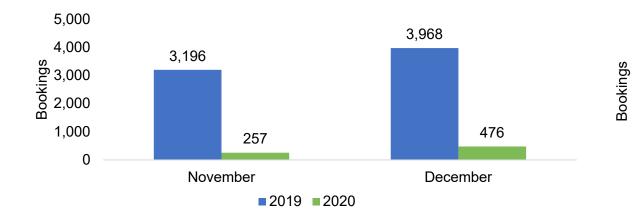

AUTHORITY

Source: Global Agency Pro as of 11/28/20

Travel Agency Booking Pace for Future Arrivals, 2020 vs 2019 by Month Travel Agency Booking Pace for Future Arrivals, 2021 vs 2020 by Quarter

AUTHORITY

Source: Global Agency Pro as of 11/28/20