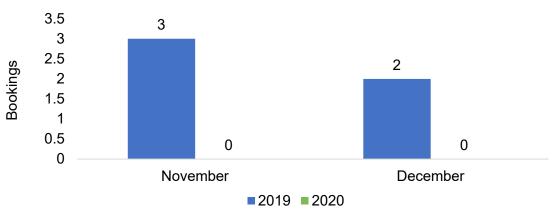

# Moloka'i by Month 2020

Travel Agency Booking Pace for Future Arrivals, 2020 vs 2019 - U.S.

Travel Agency Booking Pace for Future Arrivals, 2020 vs 2019 - Canada

#### Travel Agency Booking Pace for Future Arrivals, 2020 vs 2019 - Japan

Travel Agency Booking Pace for Future Arrivals, 2020 vs 2019 - Australia

Source: Global Agency Pro as of 11/28/20