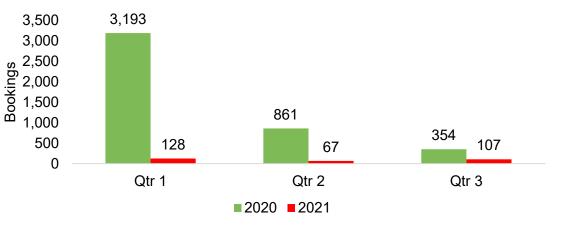

#### CANADA

Travel Agency Booking Pace for Future Arrivals, 2020 vs 2019 by Month Travel Agency Booking Pace for Future Arrivals, 2021 vs 2020 by Quarter

AUTHORITY

Source: Global Agency Pro as of 11/28/20