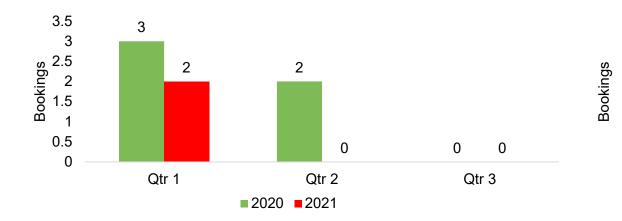

## Lāna'i by Quarter 2021

Travel Agency Booking Pace for Future Arrivals, 2021 vs 2020 - U.S.

Travel Agency Booking Pace for Future Arrivals, 2021 vs 2020 - Canada

Travel Agency Booking Pace for Future Arrivals, 2021 vs 2020 - Australia

Source: Global Agency Pro as of 11/28/20