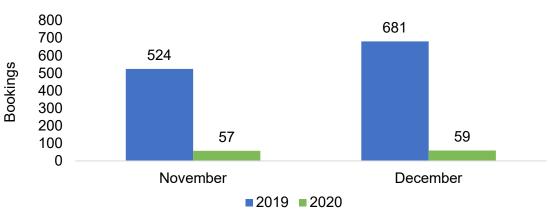

# O'ahu by Month 2020

Travel Agency Booking Pace for Future Arrivals, 2020 vs 2019 - U.S.

Travel Agency Booking Pace for Future Arrivals, 2020 vs 2019 - Canada

100,000 92,403

Travel Agency Booking Pace for Future Arrivals, 2020 vs 2019 - Japan

Travel Agency Booking Pace for Future Arrivals, 2020 vs 2019 - Australia

Source: Global Agency Pro as of 11/28/20