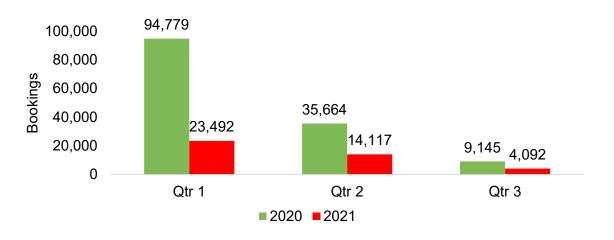

# O'ahu by Quarter 2021

Travel Agency Booking Pace for Future Arrivals, 2021 vs 2020 - U.S.

Travel Agency Booking Pace for Future Arrivals, 2021 vs 2020 - Canada

Travel Agency Booking Pace for Future Arrivals, 2021 vs 2020 - Australia

HAWAI'I TOURISM.

Source: Global Agency Pro as of 11/28/20