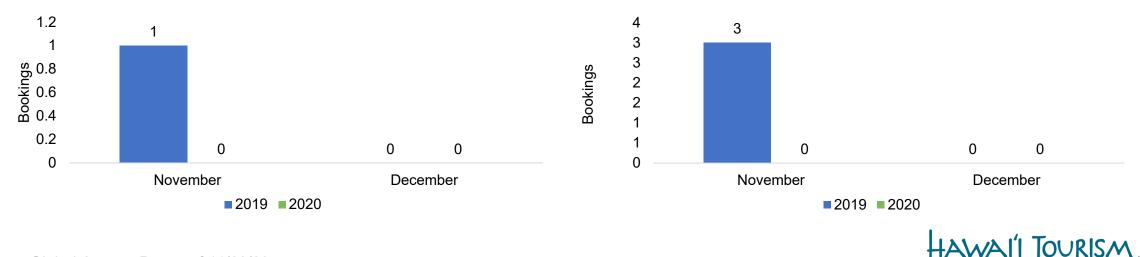

#### AUSTRALIA

Travel Agency Booking Pace for Future Arrivals, 2020 vs 2019 by Month Travel Agency Booking Pace for Future Arrivals, 2021 vs 2020 by Quarter

Source: Global Agency Pro as of 11/28/20

AUTHORITY