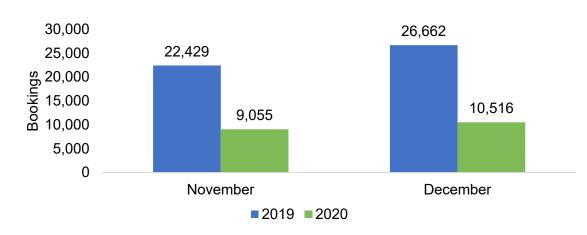

# O'ahu by Month 2020

Travel Agency Booking Pace for Future Arrivals, 2020 vs 2019 - U.S.

Travel Agency Booking Pace for Future Arrivals, 2020 vs 2019 - Canada

100,000 92,403

Travel Agency Booking Pace for Future Arrivals, 2020 vs 2019 - Japan

Travel Agency Booking Pace for Future Arrivals, 2020 vs 2019 - Australia

Source: Global Agency Pro as of 11/28/20