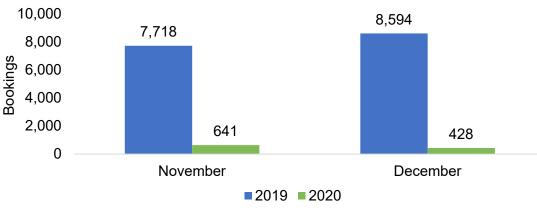

# O'ahu by Month 2020

Travel Agency Booking Pace for Future Arrivals, 2020 vs 2019 - U.S.

Travel Agency Booking Pace for Future Arrivals, 2020 vs 2019 - Canada

100,000 92,403

Travel Agency Booking Pace for Future Arrivals, 2020 vs 2019 - Japan

Travel Agency Booking Pace for Future Arrivals, 2020 vs 2019 - Australia

Source: Global Agency Pro as of 11/28/20