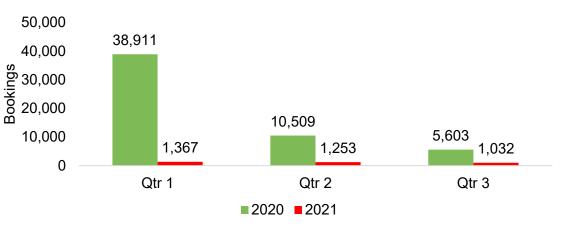

## Maui by Quarter 2021

Travel Agency Booking Pace for Future Arrivals, 2021 vs 2020 - U.S.

Travel Agency Booking Pace for Future Arrivals, 2021 vs 2020 - Canada

600 550

Travel Agency Booking Pace for Future Arrivals, 2021 vs 2020 - Japan

Travel Agency Booking Pace for Future Arrivals, 2021 vs 2020 - Australia

Source: Global Agency Pro as of 11/28/20