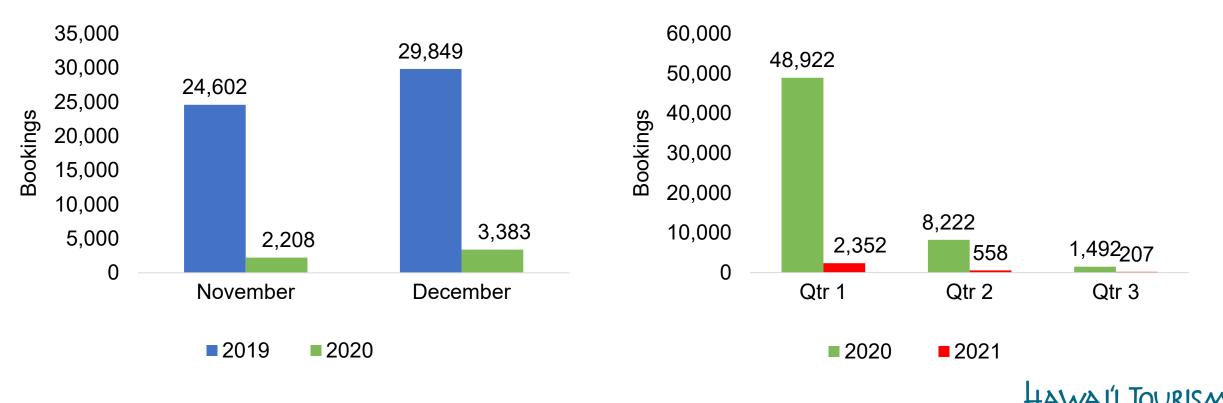

# O'ahu by Month 2020

Travel Agency Booking Pace for Future Arrivals, 2020 vs 2019 - U.S.

Travel Agency Booking Pace for Future Arrivals, 2020 vs 2019 - Canada

100,000 92,403

Travel Agency Booking Pace for Future Arrivals, 2020 vs 2019 - Japan

Travel Agency Booking Pace for Future Arrivals, 2020 vs 2019 - Australia

Source: Global Agency Pro as of 11/28/20