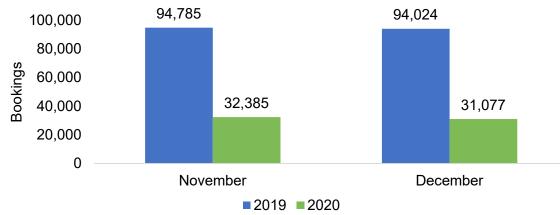

# O'ahu by Month 2020

Travel Agency Booking Pace for Future Arrivals, 2020 vs 2019 - U.S.

Travel Agency Booking Pace for Future Arrivals, 2020 vs 2019 - Canada

100,000 92,403

Travel Agency Booking Pace for Future Arrivals, 2020 vs 2019 - Japan

Travel Agency Booking Pace for Future Arrivals, 2020 vs 2019 - Australia

Source: Global Agency Pro as of 11/28/20