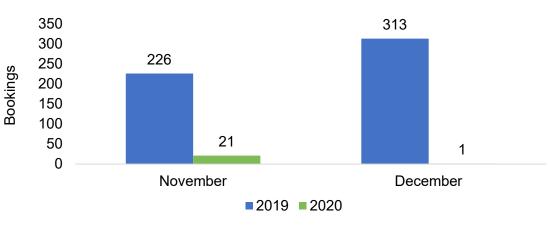

# O'ahu by Month 2020

Travel Agency Booking Pace for Future Arrivals, 2020 vs 2019 - U.S.

Travel Agency Booking Pace for Future Arrivals, 2020 vs 2019 - Canada

100,000 92,403

Travel Agency Booking Pace for Future Arrivals, 2020 vs 2019 - Japan

Travel Agency Booking Pace for Future Arrivals, 2020 vs 2019 - Australia

Source: Global Agency Pro as of 11/28/20