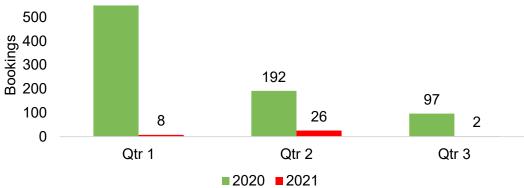

# Moloka'i by Quarter 2021

Travel Agency Booking Pace for Future Arrivals, 2021 vs 2020 - U.S.

Travel Agency Booking Pace for Future Arrivals, 2021 vs 2020 - Canada

Travel Agency Booking Pace for Future Arrivals, 2021 vs 2020 - Australia

Source: Global Agency Pro as of 11/28/20