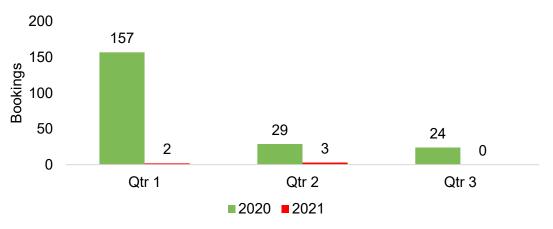

# O'ahu by Quarter 2021

Travel Agency Booking Pace for Future Arrivals, 2021 vs 2020 - U.S.

Travel Agency Booking Pace for Future Arrivals, 2021 vs 2020 - Canada

Travel Agency Booking Pace for Future Arrivals, 2021 vs 2020 - Australia

HAWAI'I TOURISM.

Source: Global Agency Pro as of 11/28/20