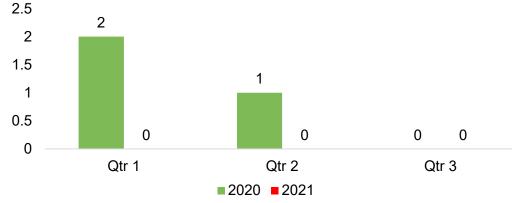

# Kaua'i by Quarter 2021

Travel Agency Booking Pace for Future Arrivals, 2021 vs 2020 - U.S.

Travel Agency Booking Pace for Future Arrivals, 2021 vs 2020 - Canada

Travel Agency Booking Pace for Future Arrivals, 2021 vs 2020 - Australia

AUTHORITY

Source: Global Agency Pro as of 11/28/20