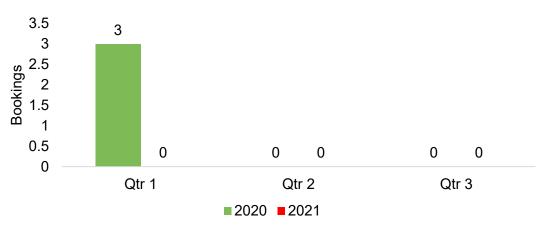

# Moloka'i by Quarter 2021

Travel Agency Booking Pace for Future Arrivals, 2021 vs 2020 - U.S.

Travel Agency Booking Pace for Future Arrivals, 2021 vs 2020 - Canada

Travel Agency Booking Pace for Future Arrivals, 2021 vs 2020 - Australia

Source: Global Agency Pro as of 11/28/20