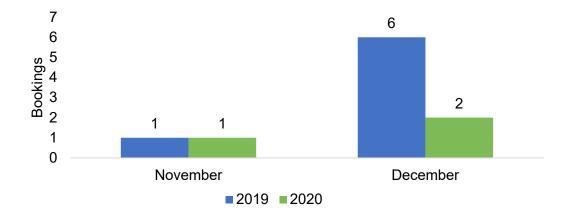

# Moloka'i by Month 2020

Travel Agency Booking Pace for Future Arrivals, 2020 vs 2019 - U.S.

Travel Agency Booking Pace for Future Arrivals, 2020 vs 2019 - Canada

#### Travel Agency Booking Pace for Future Arrivals, 2020 vs 2019 - Japan

Travel Agency Booking Pace for Future Arrivals, 2020 vs 2019 - Australia

Source: Global Agency Pro as of 11/28/20