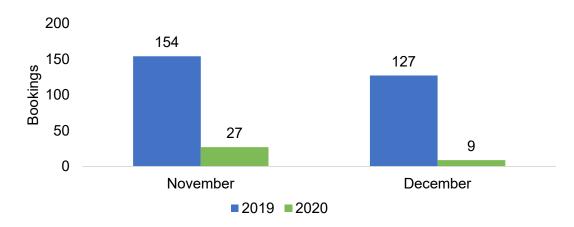

AUTHORITY

Source: Global Agency Pro as of 11/28/20

Travel Agency Booking Pace for Future Arrivals, 2020 vs 2019 by Month Travel Agency Booking Pace for Future Arrivals, 2021 vs 2020 by Quarter

AUTHORITY

Source: Global Agency Pro as of 11/28/20