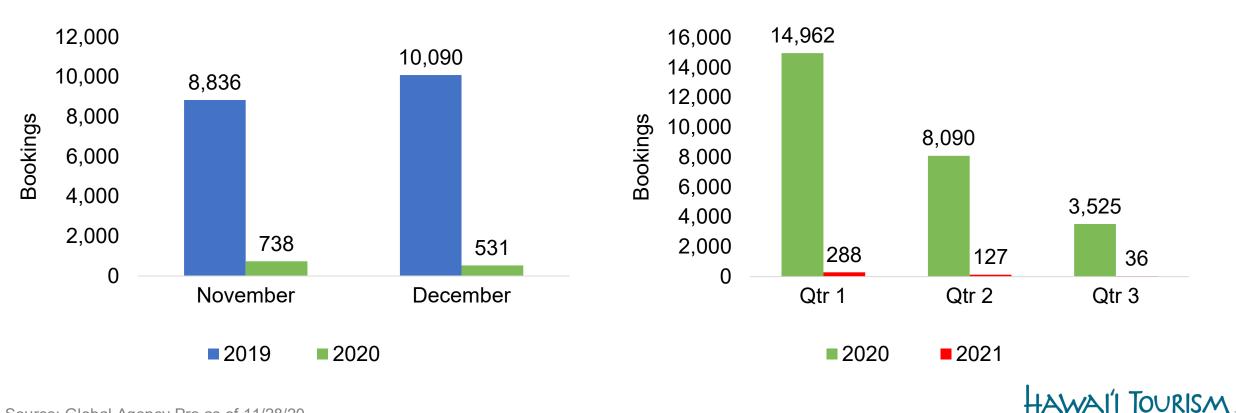

# O'ahu by Month 2020

Travel Agency Booking Pace for Future Arrivals, 2020 vs 2019 - U.S.

Travel Agency Booking Pace for Future Arrivals, 2020 vs 2019 - Canada

100,000 92,403

Travel Agency Booking Pace for Future Arrivals, 2020 vs 2019 - Japan

Travel Agency Booking Pace for Future Arrivals, 2020 vs 2019 - Australia

Source: Global Agency Pro as of 11/28/20