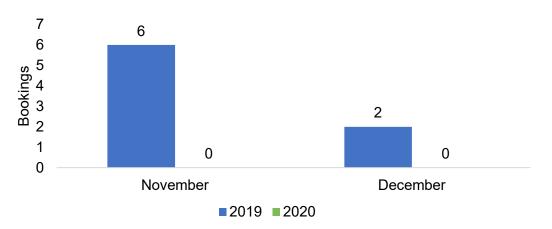

# Moloka'i by Month 2020

Travel Agency Booking Pace for Future Arrivals, 2020 vs 2019 - U.S.

Travel Agency Booking Pace for Future Arrivals, 2020 vs 2019 - Canada

#### Travel Agency Booking Pace for Future Arrivals, 2020 vs 2019 - Japan

Travel Agency Booking Pace for Future Arrivals, 2020 vs 2019 - Australia

Source: Global Agency Pro as of 11/28/20