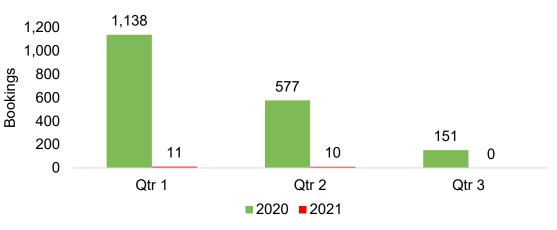

## Lāna'i by Quarter 2021

Travel Agency Booking Pace for Future Arrivals, 2021 vs 2020 - U.S.

Travel Agency Booking Pace for Future Arrivals, 2021 vs 2020 - Canada

Travel Agency Booking Pace for Future Arrivals, 2021 vs 2020 - Australia

Source: Global Agency Pro as of 11/28/20