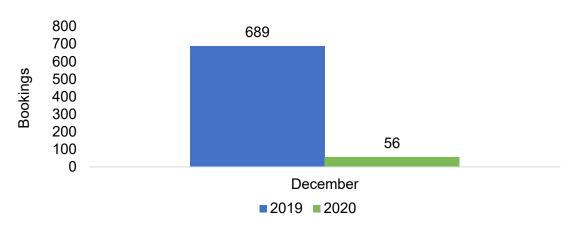

#### **JAPAN**

Travel Agency Booking Pace for Future Arrivals, 2020 vs 2019 by Month