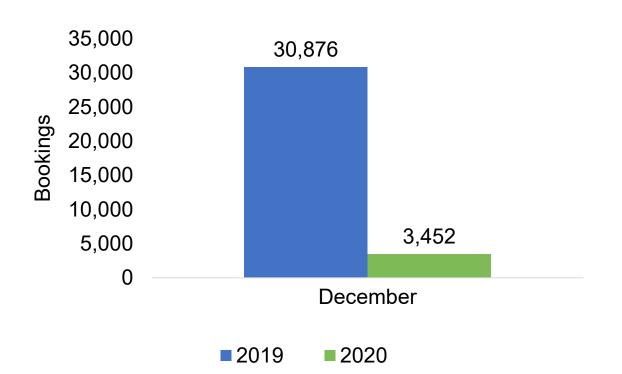

#### US

Travel Agency Booking Pace for Future Arrivals, 2020 vs 2019 by Month

Travel Agency Booking Pace for Future Arrivals, 2021 vs 2020 by Quarter

# O'ahu by Month 2020

Travel Agency Booking Pace for Future Arrivals, 2020 vs 2019 - U.S.

Travel Agency Booking Pace for Future Arrivals, 2020 vs 2019 - Canada

Travel Agency Booking Pace for Future Arrivals, 2020 vs 2019 - Australia