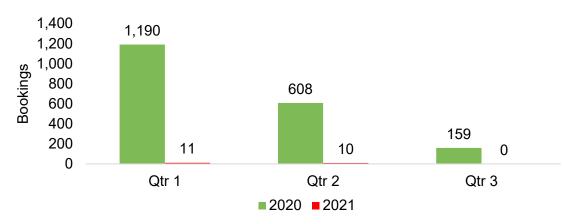

### Moloka'i by Quarter 2021

Travel Agency Booking Pace for Future Arrivals, 2021 vs 2020 - U.S.

Travel Agency Booking Pace for Future Arrivals, 2021 vs 2020 - Canada

Travel Agency Booking Pace for Future Arrivals, 2021 vs 2020 - Australia