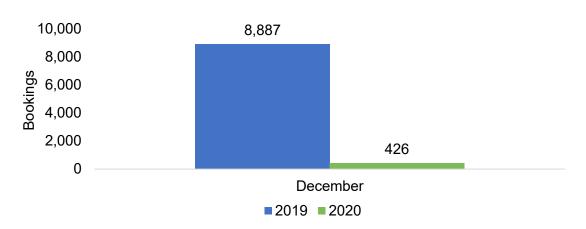

#### **AUSTRALIA**

Travel Agency Booking Pace for Future Arrivals, 2020 vs 2019 by Month

# O'ahu by Month 2020

Travel Agency Booking Pace for Future Arrivals, 2020 vs 2019 - U.S.

Travel Agency Booking Pace for Future Arrivals, 2020 vs 2019 - Canada

Travel Agency Booking Pace for Future Arrivals, 2020 vs 2019 - Australia