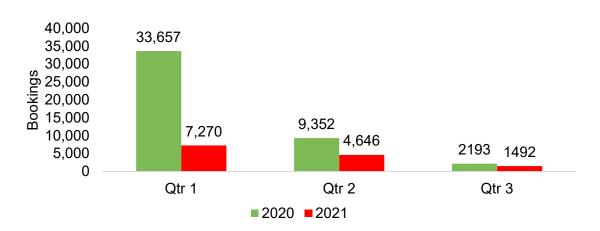

#### US

Travel Agency Booking Pace for Future Arrivals, 2020 vs 2019 by Month

Travel Agency Booking Pace for Future Arrivals, 2021 vs 2020 by Quarter

# O'ahu by Quarter 2021

Travel Agency Booking Pace for Future Arrivals, 2021 vs 2020 - U.S.

Travel Agency Booking Pace for Future Arrivals, 2021 vs 2020 - Canada

Travel Agency Booking Pace for Future Arrivals, 2021 vs 2020 - Australia