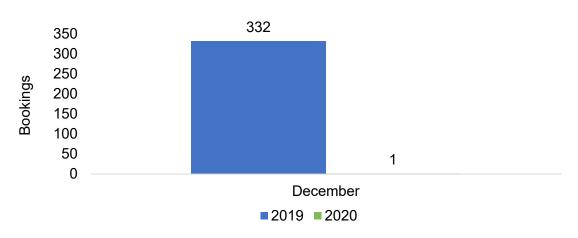

#### **AUSTRALIA**

Travel Agency Booking Pace for Future Arrivals, 2020 vs 2019 by Month

# O'ahu by Month 2020

Travel Agency Booking Pace for Future Arrivals, 2020 vs 2019 - U.S.

Travel Agency Booking Pace for Future Arrivals, 2020 vs 2019 - Canada

Travel Agency Booking Pace for Future Arrivals, 2020 vs 2019 - Australia