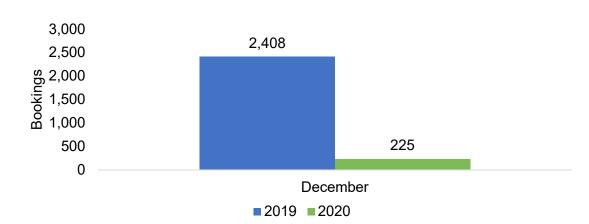

#### US

Travel Agency Booking Pace for Future Arrivals, 2020 vs 2019 by Month

Travel Agency Booking Pace for Future Arrivals, 2021 vs 2020 by Quarter

# O'ahu by Month 2020

Travel Agency Booking Pace for Future Arrivals, 2020 vs 2019 - U.S.

Travel Agency Booking Pace for Future Arrivals, 2020 vs 2019 - Canada

Travel Agency Booking Pace for Future Arrivals, 2020 vs 2019 - Australia