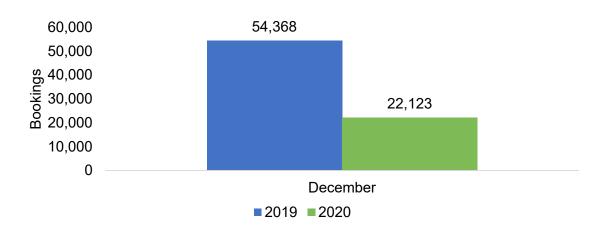

#### US

Travel Agency Booking Pace for Future Arrivals, 2020 vs 2019 by Month

Travel Agency Booking Pace for Future Arrivals, 2021 vs 2020 by Quarter