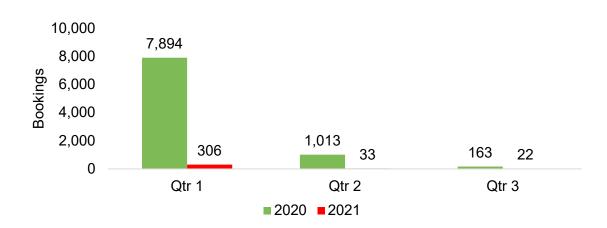

# O'ahu by Quarter 2021

Travel Agency Booking Pace for Future Arrivals, 2021 vs 2020 - U.S.

Travel Agency Booking Pace for Future Arrivals, 2021 vs 2020 - Canada

Travel Agency Booking Pace for Future Arrivals, 2021 vs 2020 - Australia