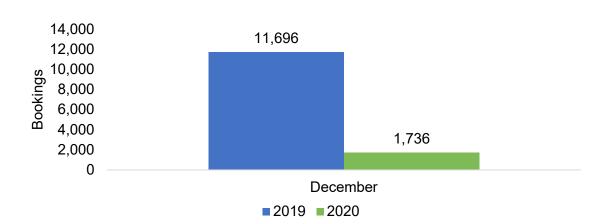

#### CANADA

Travel Agency Booking Pace for Future Arrivals, 2020 vs 2019 by Month