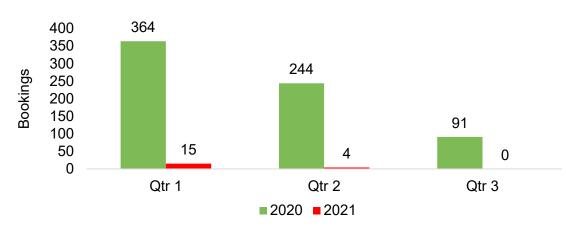

### Moloka'i by Quarter 2021

Travel Agency Booking Pace for Future Arrivals, 2021 vs 2020 - U.S.

Travel Agency Booking Pace for Future Arrivals, 2021 vs 2020 - Canada

Travel Agency Booking Pace for Future Arrivals, 2021 vs 2020 - Australia