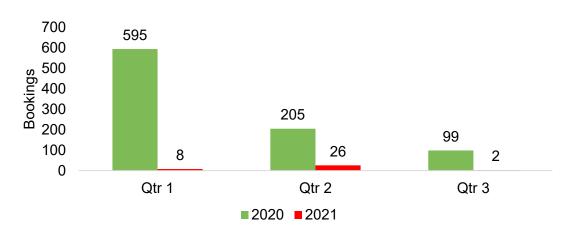

### Maui by Quarter 2021

Travel Agency Booking Pace for Future Arrivals, 2021 vs 2020 - U.S.

Travel Agency Booking Pace for Future Arrivals, 2021 vs 2020 - Canada

Travel Agency Booking Pace for Future Arrivals, 2021 vs 2020 - Australia