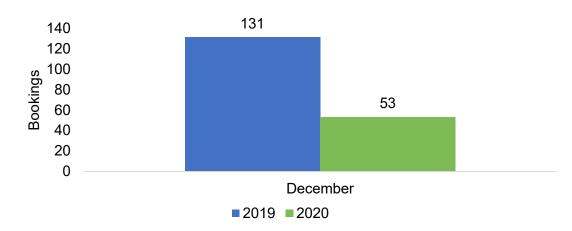

# O'ahu by Month 2020

Travel Agency Booking Pace for Future Arrivals, 2020 vs 2019 - U.S.

Travel Agency Booking Pace for Future Arrivals, 2020 vs 2019 - Canada

Travel Agency Booking Pace for Future Arrivals, 2020 vs 2019 - Australia