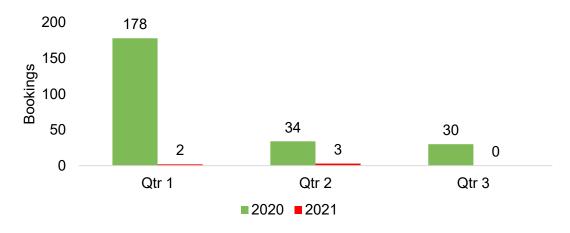

### Maui by Quarter 2021

Travel Agency Booking Pace for Future Arrivals, 2021 vs 2020 - U.S.

Travel Agency Booking Pace for Future Arrivals, 2021 vs 2020 - Canada

Travel Agency Booking Pace for Future Arrivals, 2021 vs 2020 - Australia