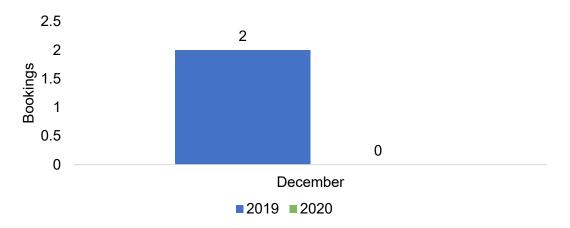

#### CANADA

Travel Agency Booking Pace for Future Arrivals, 2020 vs 2019 by Month

# O'ahu by Month 2020

Travel Agency Booking Pace for Future Arrivals, 2020 vs 2019 - U.S.

Travel Agency Booking Pace for Future Arrivals, 2020 vs 2019 - Canada

Travel Agency Booking Pace for Future Arrivals, 2020 vs 2019 - Australia