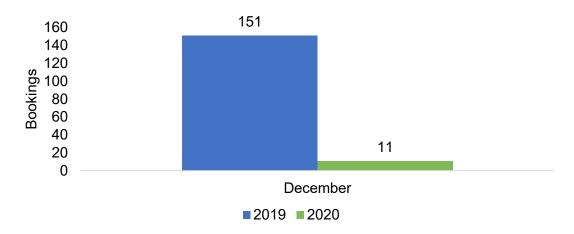

#### CANADA

Travel Agency Booking Pace for Future Arrivals, 2020 vs 2019 by Month

# O'ahu by Month 2020

Travel Agency Booking Pace for Future Arrivals, 2020 vs 2019 - U.S.

Travel Agency Booking Pace for Future Arrivals, 2020 vs 2019 - Canada

Travel Agency Booking Pace for Future Arrivals, 2020 vs 2019 - Australia