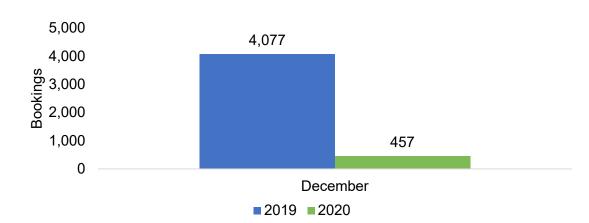

#### US

Travel Agency Booking Pace for Future Arrivals, 2020 vs 2019 by Month

Travel Agency Booking Pace for Future Arrivals, 2021 vs 2020 by Quarter

# O'ahu by Month 2020

Travel Agency Booking Pace for Future Arrivals, 2020 vs 2019 - U.S.

Travel Agency Booking Pace for Future Arrivals, 2020 vs 2019 - Canada

Travel Agency Booking Pace for Future Arrivals, 2020 vs 2019 - Australia