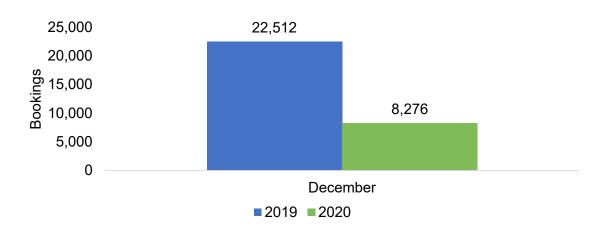

#### US

Travel Agency Booking Pace for Future Arrivals, 2020 vs 2019 by Month

Travel Agency Booking Pace for Future Arrivals, 2021 vs 2020 by Quarter