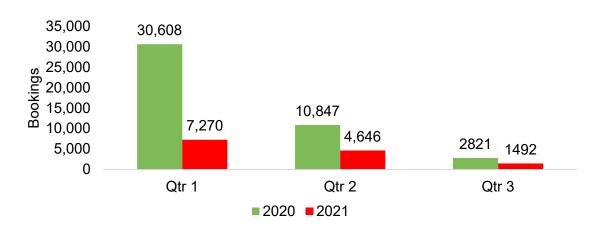

#### US

Travel Agency Booking Pace for Future Arrivals, 2020 vs 2019 by Month

Travel Agency Booking Pace for Future Arrivals, 2021 vs 2020 by Quarter

# O'ahu by Quarter 2021

Travel Agency Booking Pace for Future Arrivals, 2021 vs 2020 - U.S.

Travel Agency Booking Pace for Future Arrivals, 2021 vs 2020 - Canada

Travel Agency Booking Pace for Future Arrivals, 2021 vs 2020 - Australia