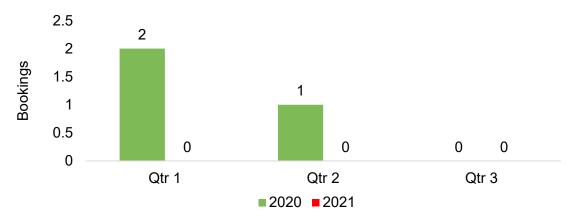

# O'ahu by Quarter 2021

Travel Agency Booking Pace for Future Arrivals, 2021 vs 2020 - U.S.

Travel Agency Booking Pace for Future Arrivals, 2021 vs 2020 - Canada

Travel Agency Booking Pace for Future Arrivals, 2021 vs 2020 - Australia