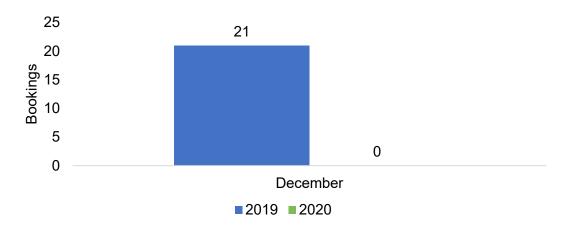

# O'ahu by Month 2020

Travel Agency Booking Pace for Future Arrivals, 2020 vs 2019 - U.S.

Travel Agency Booking Pace for Future Arrivals, 2020 vs 2019 - Canada

Travel Agency Booking Pace for Future Arrivals, 2020 vs 2019 - Australia

# Maui by Month 2020

Travel Agency Booking Pace for Future Arrivals, 2020 vs 2019 - U.S.

Travel Agency Booking Pace for Future Arrivals, 2020 vs 2019 - Canada

Travel Agency Booking Pace for Future Arrivals, 2020 vs 2019 - Japan

### Moloka'i by Month 2020

Travel Agency Booking Pace for Future Arrivals, 2020 vs 2019 - U.S.

Travel Agency Booking Pace for Future Arrivals, 2020 vs 2019 - Canada

Travel Agency Booking Pace for Future Arrivals, 2020 vs 2019 - Japan

# Lāna'i by Month 2020

Travel Agency Booking Pace for Future Arrivals, 2020 vs 2019 - U.S.

Travel Agency Booking Pace for Future Arrivals, 2020 vs 2019 - Canada

Travel Agency Booking Pace for Future Arrivals, 2020 vs 2019 - Japan

### Kaua'i by Month 2020

Travel Agency Booking Pace for Future Arrivals, 2020 vs 2019 - U.S.

Travel Agency Booking Pace for Future Arrivals, 2020 vs 2019 - Canada

Travel Agency Booking Pace for Future Arrivals, 2020 vs 2019 - Japan

# Hawai'i Island by Month 2020

Travel Agency Booking Pace for Future Arrivals, 2020 vs 2019 - U.S.

Travel Agency Booking Pace for Future Arrivals, 2020 vs 2019 - Canada

Travel Agency Booking Pace for Future Arrivals, 2020 vs 2019 - Japan