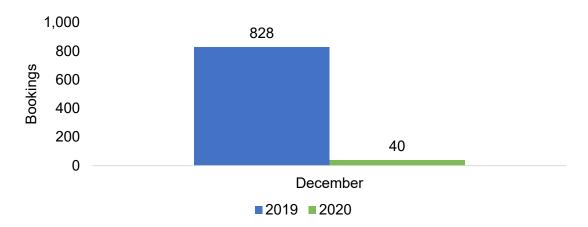

#### **AUSTRALIA**

Travel Agency Booking Pace for Future Arrivals, 2020 vs 2019 by Month