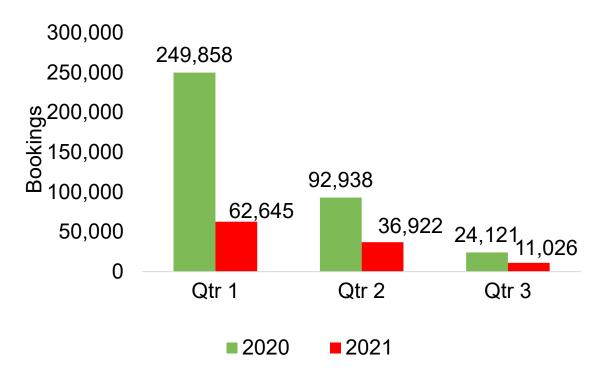

#### US

Travel Agency Booking Pace for Future Arrivals, 2020 vs 2019 by Month

Travel Agency Booking Pace for Future Arrivals, 2021 vs 2020 by Quarter

# O'ahu by Quarter 2021

Travel Agency Booking Pace for Future Arrivals, 2021 vs 2020 - U.S.

Travel Agency Booking Pace for Future Arrivals, 2021 vs 2020 - Canada

Travel Agency Booking Pace for Future Arrivals, 2021 vs 2020 - Australia