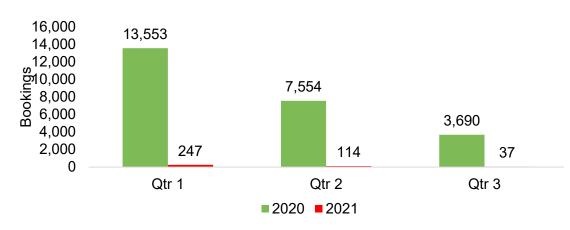

# Lāna'i by Quarter 2021

Travel Agency Booking Pace for Future Arrivals, 2021 vs 2020 - U.S.

Travel Agency Booking Pace for Future Arrivals, 2021 vs 2020 - Canada

Travel Agency Booking Pace for Future Arrivals, 2021 vs 2020 - Japan