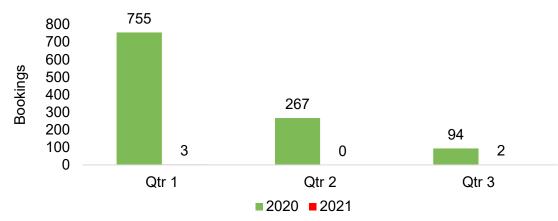

### Moloka'i by Quarter 2021

Travel Agency Booking Pace for Future Arrivals, 2021 vs 2020 - U.S.

Travel Agency Booking Pace for Future Arrivals, 2021 vs 2020 - Canada

Travel Agency Booking Pace for Future Arrivals, 2021 vs 2020 - Australia