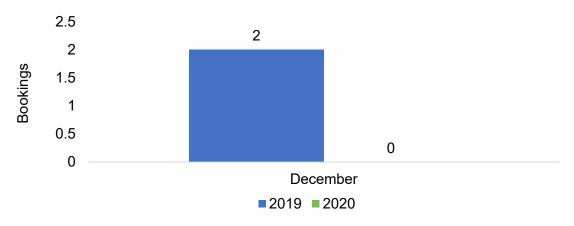

#### **AUSTRALIA**

Travel Agency Booking Pace for Future Arrivals, 2020 vs 2019 by Month

# O'ahu by Month 2020

Travel Agency Booking Pace for Future Arrivals, 2020 vs 2019 - U.S.

Travel Agency Booking Pace for Future Arrivals, 2020 vs 2019 - Canada

Travel Agency Booking Pace for Future Arrivals, 2020 vs 2019 - Australia