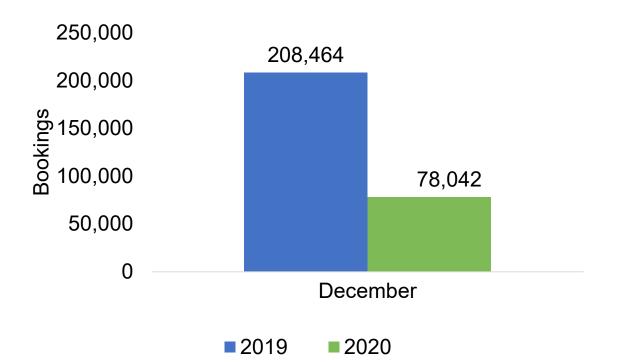

#### US

Travel Agency Booking Pace for Future Arrivals, 2020 vs 2019 by Month

Travel Agency Booking Pace for Future Arrivals, 2021 vs 2020 by Quarter

# O'ahu by Month 2020

Travel Agency Booking Pace for Future Arrivals, 2020 vs 2019 - U.S.

Travel Agency Booking Pace for Future Arrivals, 2020 vs 2019 - Canada

Travel Agency Booking Pace for Future Arrivals, 2020 vs 2019 - Australia