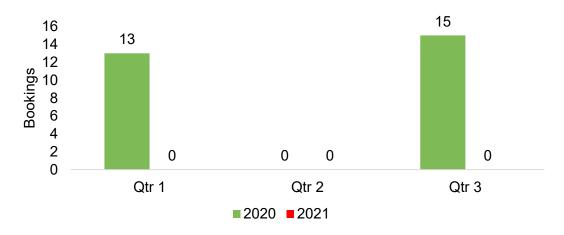

# O'ahu by Month 2020

Travel Agency Booking Pace for Future Arrivals, 2020 vs 2019 - U.S.

Travel Agency Booking Pace for Future Arrivals, 2020 vs 2019 - Canada

Travel Agency Booking Pace for Future Arrivals, 2020 vs 2019 - Australia