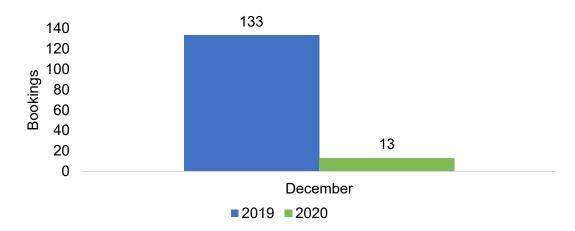

# O'ahu by Month 2020

Travel Agency Booking Pace for Future Arrivals, 2020 vs 2019 - U.S.

Travel Agency Booking Pace for Future Arrivals, 2020 vs 2019 - Canada

Travel Agency Booking Pace for Future Arrivals, 2020 vs 2019 - Australia