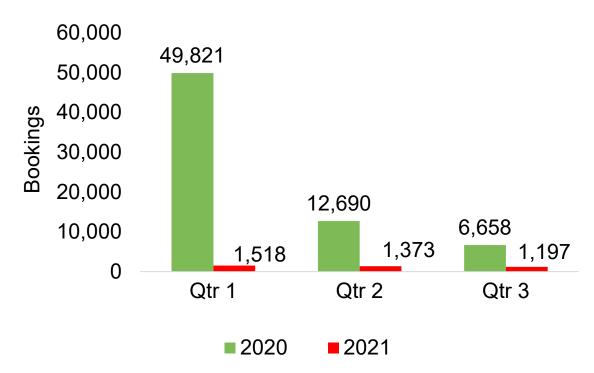

#### CANADA

Travel Agency Booking Pace for Future Arrivals, 2020 vs 2019 by Month

# O'ahu by Quarter 2021

Travel Agency Booking Pace for Future Arrivals, 2021 vs 2020 - U.S.

Travel Agency Booking Pace for Future Arrivals, 2021 vs 2020 - Canada

Travel Agency Booking Pace for Future Arrivals, 2021 vs 2020 - Australia