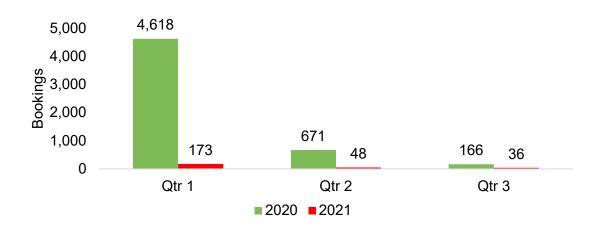

# O'ahu by Quarter 2021

Travel Agency Booking Pace for Future Arrivals, 2021 vs 2020 - U.S.

Travel Agency Booking Pace for Future Arrivals, 2021 vs 2020 - Canada

Travel Agency Booking Pace for Future Arrivals, 2021 vs 2020 - Australia