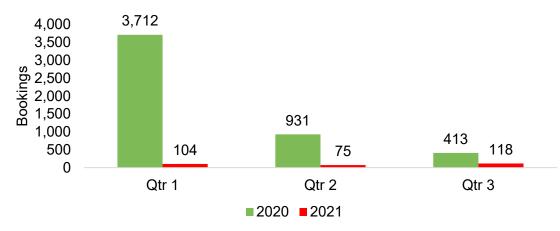

### Maui by Quarter 2021

Travel Agency Booking Pace for Future Arrivals, 2021 vs 2020 - U.S.

Travel Agency Booking Pace for Future Arrivals, 2021 vs 2020 - Canada

Travel Agency Booking Pace for Future Arrivals, 2021 vs 2020 - Australia