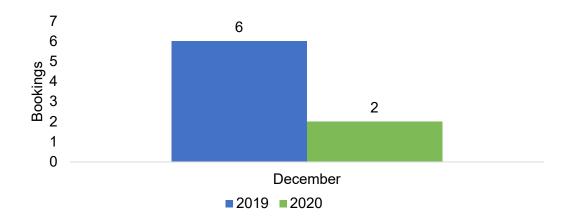

#### US

Travel Agency Booking Pace for Future Arrivals, 2020 vs 2019 by Month

Travel Agency Booking Pace for Future Arrivals, 2021 vs 2020 by Quarter

# O'ahu by Month 2020

Travel Agency Booking Pace for Future Arrivals, 2020 vs 2019 - U.S.

Travel Agency Booking Pace for Future Arrivals, 2020 vs 2019 - Canada

Travel Agency Booking Pace for Future Arrivals, 2020 vs 2019 - Australia