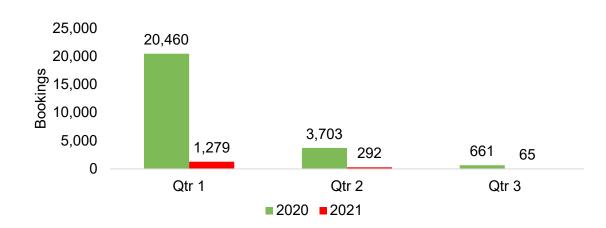

# O'ahu by Quarter 2021

Travel Agency Booking Pace for Future Arrivals, 2021 vs 2020 - U.S.

Travel Agency Booking Pace for Future Arrivals, 2021 vs 2020 - Canada

Travel Agency Booking Pace for Future Arrivals, 2021 vs 2020 - Australia