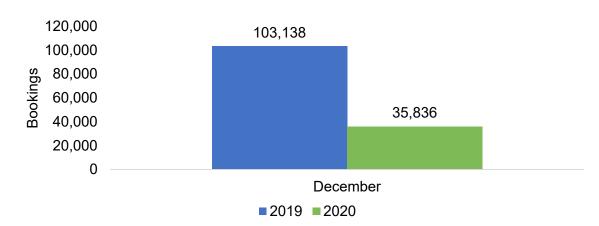

#### US

Travel Agency Booking Pace for Future Arrivals, 2020 vs 2019 by Month

Travel Agency Booking Pace for Future Arrivals, 2021 vs 2020 by Quarter

# O'ahu by Month 2020

Travel Agency Booking Pace for Future Arrivals, 2020 vs 2019 - U.S.

Travel Agency Booking Pace for Future Arrivals, 2020 vs 2019 - Canada

Travel Agency Booking Pace for Future Arrivals, 2020 vs 2019 - Australia