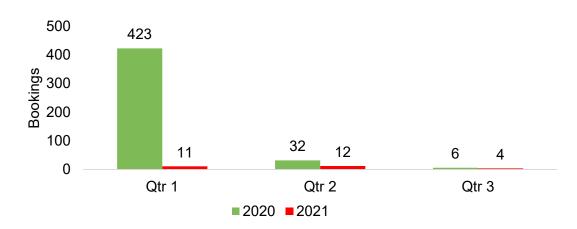

# O'ahu by Quarter 2021

Travel Agency Booking Pace for Future Arrivals, 2021 vs 2020 - U.S.

Travel Agency Booking Pace for Future Arrivals, 2021 vs 2020 - Canada

Travel Agency Booking Pace for Future Arrivals, 2021 vs 2020 - Australia

### Maui by Quarter 2021

Travel Agency Booking Pace for Future Arrivals, 2021 vs 2020 - U.S.

Travel Agency Booking Pace for Future Arrivals, 2021 vs 2020 - Canada

Travel Agency Booking Pace for Future Arrivals, 2021 vs 2020 - Australia

### Moloka'i by Quarter 2021

Travel Agency Booking Pace for Future Arrivals, 2021 vs 2020 - U.S.

Travel Agency Booking Pace for Future Arrivals, 2021 vs 2020 - Canada

Travel Agency Booking Pace for Future Arrivals, 2021 vs 2020 - Australia

# Lāna'i by Quarter 2021

Travel Agency Booking Pace for Future Arrivals, 2021 vs 2020 - U.S.

Travel Agency Booking Pace for Future Arrivals, 2021 vs 2020 - Canada

Travel Agency Booking Pace for Future Arrivals, 2021 vs 2020 - Japan

# Kaua'i by Quarter 2021

Travel Agency Booking Pace for Future Arrivals, 2021 vs 2020 - U.S.

Travel Agency Booking Pace for Future Arrivals, 2021 vs 2020 - Canada

Travel Agency Booking Pace for Future Arrivals, 2021 vs 2020 - Australia

# Hawai'i Island by Quarter 2021

Travel Agency Booking Pace for Future Arrivals, 2021 vs 2020 - U.S.

Travel Agency Booking Pace for Future Arrivals, 2021 vs 2020 - Canada

Travel Agency Booking Pace for Future Arrivals, 2021 vs 2020 - Japan