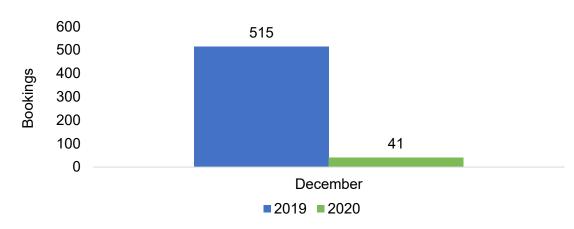

#### **AUSTRALIA**

Travel Agency Booking Pace for Future Arrivals, 2020 vs 2019 by Month

# O'ahu by Month 2020

Travel Agency Booking Pace for Future Arrivals, 2020 vs 2019 - U.S.

Travel Agency Booking Pace for Future Arrivals, 2020 vs 2019 - Canada

Travel Agency Booking Pace for Future Arrivals, 2020 vs 2019 - Australia