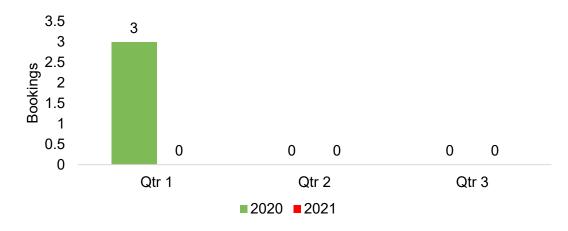

# O'ahu by Quarter 2021

Travel Agency Booking Pace for Future Arrivals, 2021 vs 2020 - U.S.

Travel Agency Booking Pace for Future Arrivals, 2021 vs 2020 - Canada

Travel Agency Booking Pace for Future Arrivals, 2021 vs 2020 - Australia