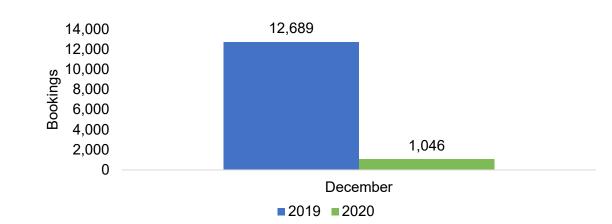

#### CANADA

Travel Agency Booking Pace for Future Arrivals, 2020 vs 2019 by Month

# O'ahu by Month 2020

Travel Agency Booking Pace for Future Arrivals, 2020 vs 2019 - U.S.

Travel Agency Booking Pace for Future Arrivals, 2020 vs 2019 - Canada

Travel Agency Booking Pace for Future Arrivals, 2020 vs 2019 - Australia