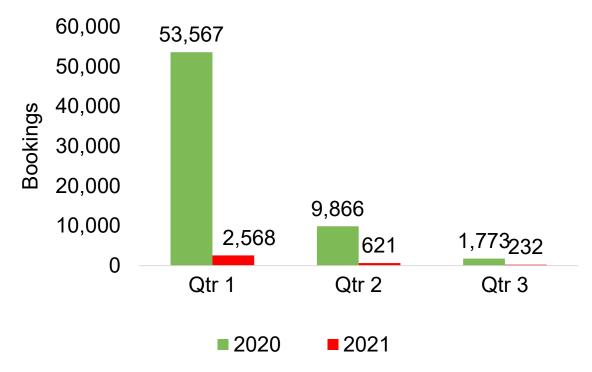

#### US

Travel Agency Booking Pace for Future Arrivals, 2020 vs 2019 by Month

Travel Agency Booking Pace for Future Arrivals, 2021 vs 2020 by Quarter

# O'ahu by Quarter 2021

Travel Agency Booking Pace for Future Arrivals, 2021 vs 2020 - U.S.

Travel Agency Booking Pace for Future Arrivals, 2021 vs 2020 - Canada

Travel Agency Booking Pace for Future Arrivals, 2021 vs 2020 - Australia