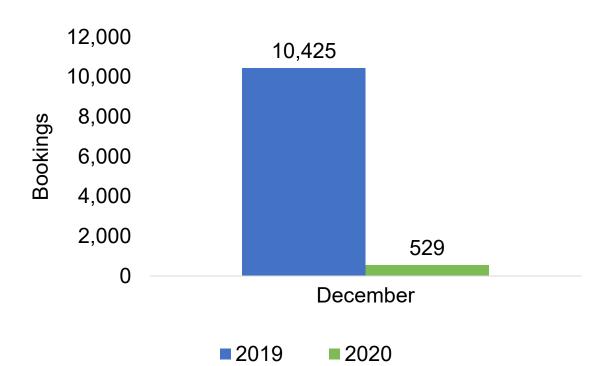

# Maui by Month 2020

Travel Agency Booking Pace for Future Arrivals, 2020 vs 2019 - U.S.

Travel Agency Booking Pace for Future Arrivals, 2020 vs 2019 - Canada

Travel Agency Booking Pace for Future Arrivals, 2020 vs 2019 - Japan