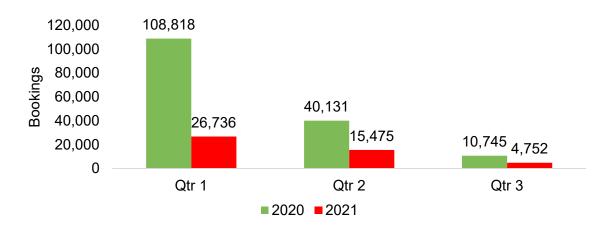

# O'ahu by Quarter 2021

Travel Agency Booking Pace for Future Arrivals, 2021 vs 2020 - U.S.

Travel Agency Booking Pace for Future Arrivals, 2021 vs 2020 - Canada

Travel Agency Booking Pace for Future Arrivals, 2021 vs 2020 - Australia