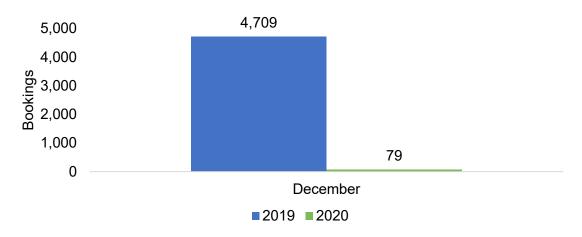

#### CANADA

Travel Agency Booking Pace for Future Arrivals, 2020 vs 2019 by Month

# O'ahu by Month 2020

Travel Agency Booking Pace for Future Arrivals, 2020 vs 2019 - U.S.

Travel Agency Booking Pace for Future Arrivals, 2020 vs 2019 - Canada

Travel Agency Booking Pace for Future Arrivals, 2020 vs 2019 - Australia