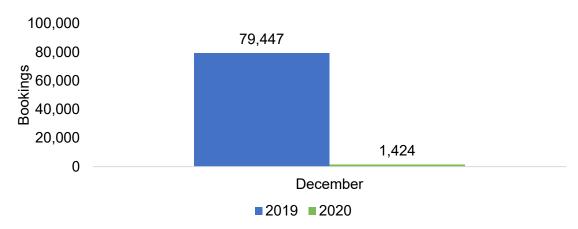

#### **JAPAN**

Travel Agency Booking Pace for Future Arrivals, 2020 vs 2019 by Month

# O'ahu by Month 2020

Travel Agency Booking Pace for Future Arrivals, 2020 vs 2019 - U.S.

Travel Agency Booking Pace for Future Arrivals, 2020 vs 2019 - Canada

Travel Agency Booking Pace for Future Arrivals, 2020 vs 2019 - Australia