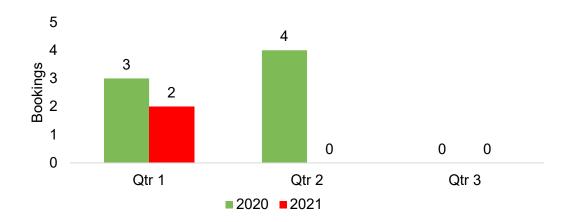

# O'ahu by Quarter 2021

Travel Agency Booking Pace for Future Arrivals, 2021 vs 2020 - U.S.

Travel Agency Booking Pace for Future Arrivals, 2021 vs 2020 - Canada

Travel Agency Booking Pace for Future Arrivals, 2021 vs 2020 - Australia