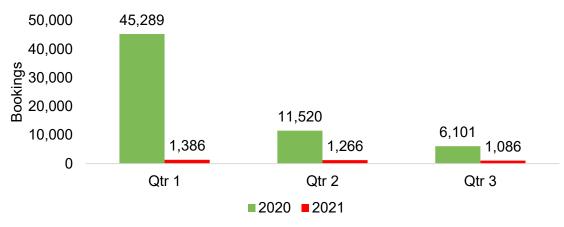

### Moloka'i by Quarter 2021

Travel Agency Booking Pace for Future Arrivals, 2021 vs 2020 - U.S.

Travel Agency Booking Pace for Future Arrivals, 2021 vs 2020 - Canada

Travel Agency Booking Pace for Future Arrivals, 2021 vs 2020 - Australia