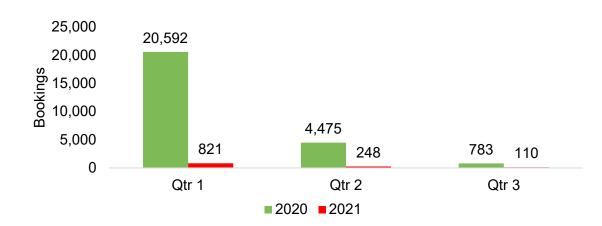

### Maui by Quarter 2021

Travel Agency Booking Pace for Future Arrivals, 2021 vs 2020 - U.S.

Travel Agency Booking Pace for Future Arrivals, 2021 vs 2020 - Canada

Travel Agency Booking Pace for Future Arrivals, 2021 vs 2020 - Australia