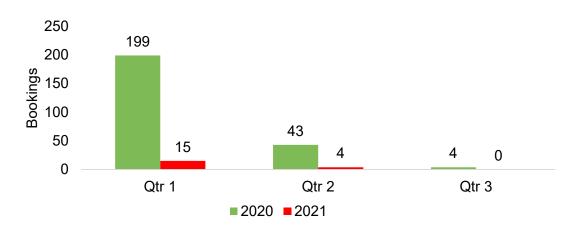

#### US

Travel Agency Booking Pace for Future Arrivals, 2020 vs 2019 by Month

Travel Agency Booking Pace for Future Arrivals, 2021 vs 2020 by Quarter

# O'ahu by Quarter 2021

Travel Agency Booking Pace for Future Arrivals, 2021 vs 2020 - U.S.

Travel Agency Booking Pace for Future Arrivals, 2021 vs 2020 - Canada

Travel Agency Booking Pace for Future Arrivals, 2021 vs 2020 - Australia