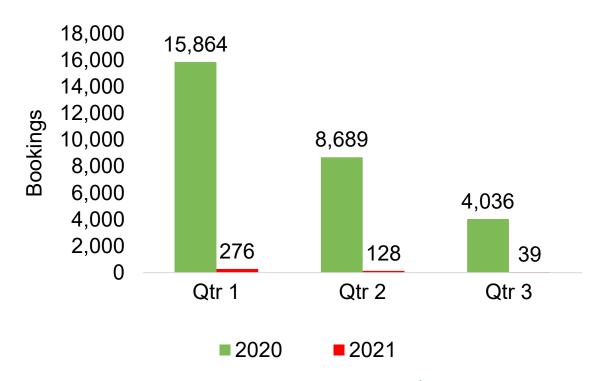

### Maui by Quarter 2021

Travel Agency Booking Pace for Future Arrivals, 2021 vs 2020 - U.S.

Travel Agency Booking Pace for Future Arrivals, 2021 vs 2020 - Canada

Travel Agency Booking Pace for Future Arrivals, 2021 vs 2020 - Australia