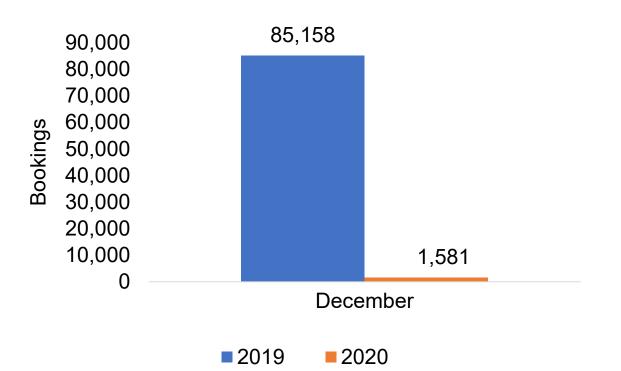

#### CANADA

Travel Agency Booking Pace for Future Arrivals, 2020 vs 2019 by Month

# O'ahu by Month 2020

Travel Agency Booking Pace for Future Arrivals, 2020 vs 2019 - U.S.

Travel Agency Booking Pace for Future Arrivals, 2020 vs 2019 - Canada

Travel Agency Booking Pace for Future Arrivals, 2020 vs 2019 - Australia