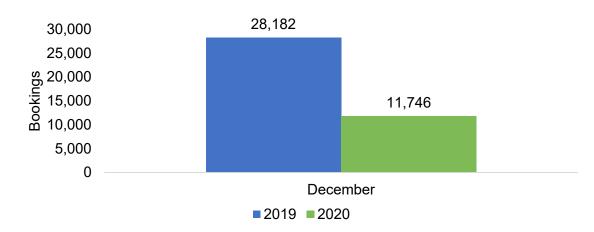

# O'ahu by Month 2020

Travel Agency Booking Pace for Future Arrivals, 2020 vs 2019 - U.S.

Travel Agency Booking Pace for Future Arrivals, 2020 vs 2019 - Canada

Travel Agency Booking Pace for Future Arrivals, 2020 vs 2019 - Australia