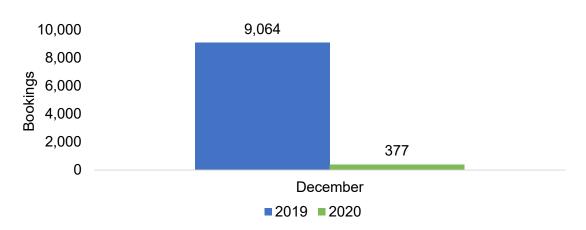

#### **AUSTRALIA**

Travel Agency Booking Pace for Future Arrivals, 2020 vs 2019 by Month

Travel Agency Booking Pace for Future Arrivals, 2021 vs 2020 by Quarter