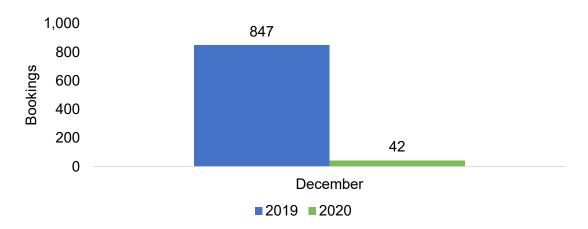

#### **JAPAN**

Travel Agency Booking Pace for Future Arrivals, 2020 vs 2019 by Month