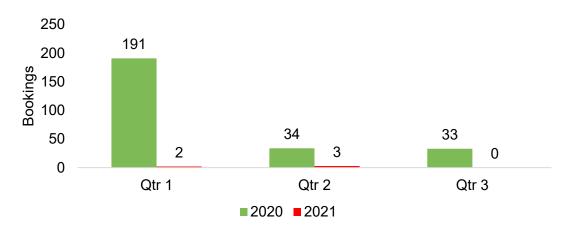

#### Travel Agency Booking Pace for Future Arrivals, 2021 vs 2020 by Quarter

### Moloka'i by Quarter 2021

Travel Agency Booking Pace for Future Arrivals, 2021 vs 2020 - U.S.

Travel Agency Booking Pace for Future Arrivals, 2021 vs 2020 - Canada

Travel Agency Booking Pace for Future Arrivals, 2021 vs 2020 - Australia