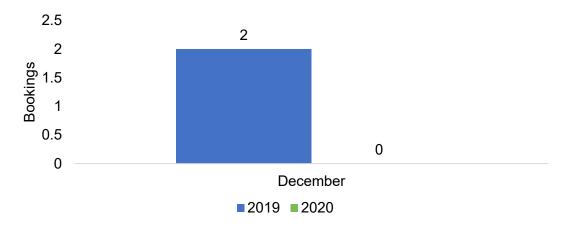

#### **AUSTRALIA**

Travel Agency Booking Pace for Future Arrivals, 2020 vs 2019 by Month

Travel Agency Booking Pace for Future Arrivals, 2021 vs 2020 by Quarter