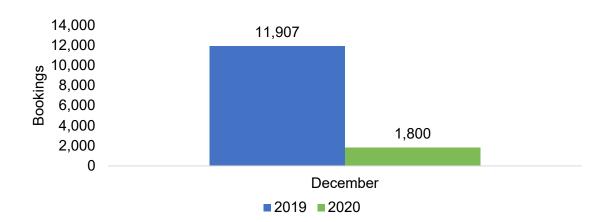

#### CANADA

Travel Agency Booking Pace for Future Arrivals, 2020 vs 2019 by Month