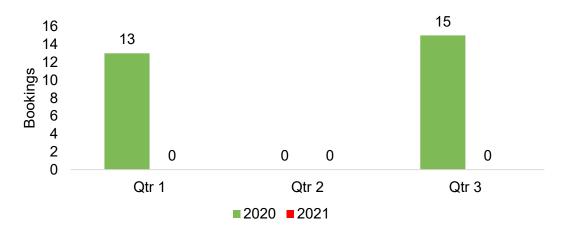

# O'ahu by Quarter 2021

Travel Agency Booking Pace for Future Arrivals, 2021 vs 2020 - U.S.

Travel Agency Booking Pace for Future Arrivals, 2021 vs 2020 - Canada

Travel Agency Booking Pace for Future Arrivals, 2021 vs 2020 - Australia

# Lāna'i by Quarter 2021

Travel Agency Booking Pace for Future Arrivals, 2021 vs 2020 - U.S.

Travel Agency Booking Pace for Future Arrivals, 2021 vs 2020 - Canada

Travel Agency Booking Pace for Future Arrivals, 2021 vs 2020 - Australia

## Kaua'i by Quarter 2021

Travel Agency Booking Pace for Future Arrivals, 2021 vs 2020 - U.S.

Travel Agency Booking Pace for Future Arrivals, 2021 vs 2020 - Canada

Travel Agency Booking Pace for Future Arrivals, 2021 vs 2020 - Australia

## Hawai'i Island by Quarter 2021

Travel Agency Booking Pace for Future Arrivals, 2021 vs 2020 - U.S.

Travel Agency Booking Pace for Future Arrivals, 2021 vs 2020 - Canada

Travel Agency Booking Pace for Future Arrivals, 2021 vs 2020 - Japan