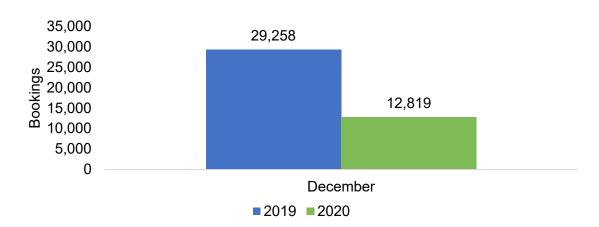

Pace for Future Arrivals, 2021 vs 2020 - U.S.



Travel Agency Booking Pace for Future Arrivals, 2021 vs 2020 - Canada





Travel Agency Booking Pace for Future Arrivals, 2021 vs 2020 - Australia





## Kaua'i by Month 2020

Travel Agency Booking Pace for Future Arrivals, 2020 vs 2019 - U.S.



Travel Agency Booking Pace for Future Arrivals, 2020 vs 2019 - Canada



Travel Agency Booking Pace for Future Arrivals, 2020 vs 2019 - Japan







## Kaua'i by Quarter 2021

Travel Agency Booking Pace for Future Arrivals, 2021 vs 2020 - U.S.



Travel Agency Booking Pace for Future Arrivals, 2021 vs 2020 - Canada





Travel Agency Booking Pace for Future Arrivals, 2021 vs 2020 - Australia





# Hawai'i Island by Month 2020

Travel Agency Booking Pace for Future Arrivals, 2020 vs 2019 - U.S.



Travel Agency Booking Pace for Future Arrivals, 2020 vs 2019 - Canada



Travel Agency Booking Pace for Future Arrivals, 2020 vs 2019 - Japan







## Hawai'i Island by Quarter 2021

Travel Agency Booking Pace for Future Arrivals, 2021 vs 2020 - U.S.



Travel Agency Booking Pace for Future Arrivals, 2021 vs 2020 - Canada



Travel Agency Booking Pace for Future Arrivals, 2021 vs 2020 - Japan