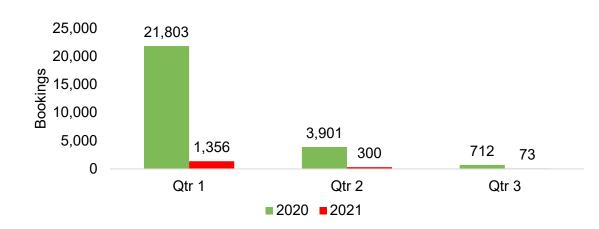

# O'ahu by Quarter 2021

Travel Agency Booking Pace for Future Arrivals, 2021 vs 2020 - U.S.

Travel Agency Booking Pace for Future Arrivals, 2021 vs 2020 - Canada

Travel Agency Booking Pace for Future Arrivals, 2021 vs 2020 - Australia