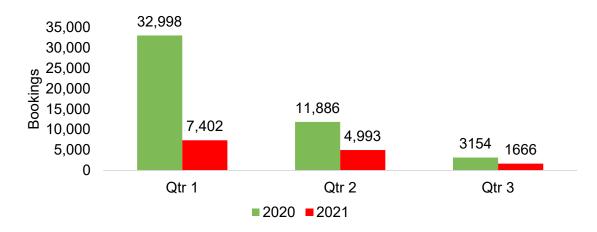

#### Travel Agency Booking Pace for Future Arrivals, 2021 vs 2020 by Quarter

# O'ahu by Quarter 2021

Travel Agency Booking Pace for Future Arrivals, 2021 vs 2020 - U.S.

Travel Agency Booking Pace for Future Arrivals, 2021 vs 2020 - Canada

Travel Agency Booking Pace for Future Arrivals, 2021 vs 2020 - Australia