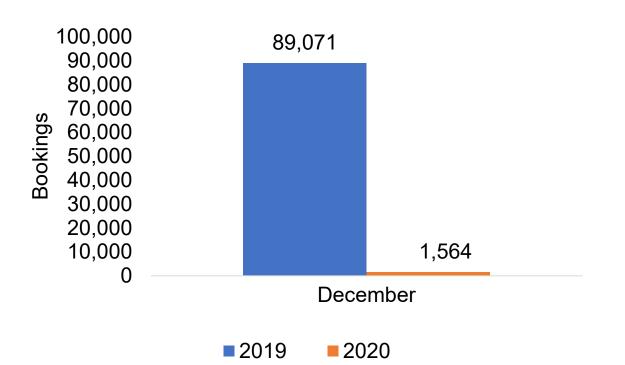

#### **JAPAN**

Travel Agency Booking Pace for Future Arrivals, 2020 vs 2019 by Month