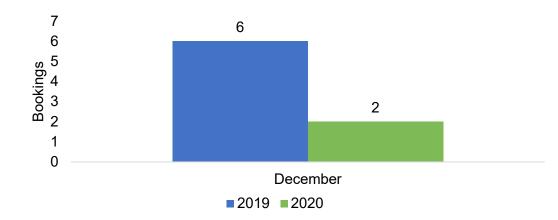

#### CANADA

Travel Agency Booking Pace for Future Arrivals, 2020 vs 2019 by Month