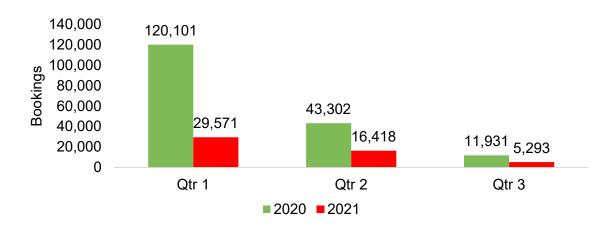

# O'ahu by Quarter 2021

Travel Agency Booking Pace for Future Arrivals, 2021 vs 2020 - U.S.

Travel Agency Booking Pace for Future Arrivals, 2021 vs 2020 - Canada

Travel Agency Booking Pace for Future Arrivals, 2021 vs 2020 - Australia

#### Travel Agency Booking Pace for Future Arrivals, 2021 vs 2020 by Quarter