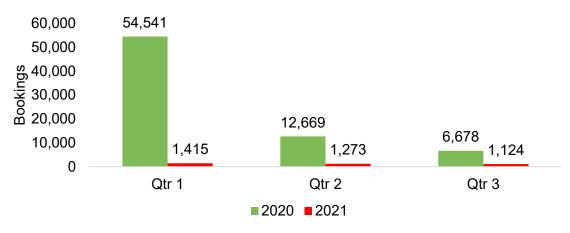

# O'ahu by Quarter 2021

Travel Agency Booking Pace for Future Arrivals, 2021 vs 2020 - U.S.

Travel Agency Booking Pace for Future Arrivals, 2021 vs 2020 - Canada

Travel Agency Booking Pace for Future Arrivals, 2021 vs 2020 - Australia

#### Travel Agency Booking Pace for Future Arrivals, 2021 vs 2020 by Quarter