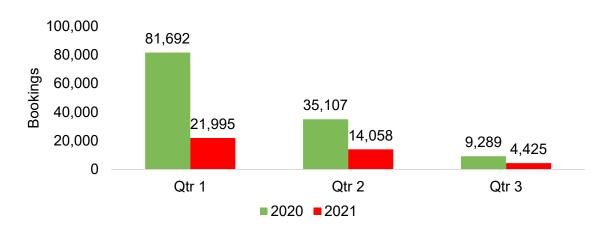

ncy Booking Pace for Future Arrivals, 2020 vs 2019 - U.S.



Travel Agency Booking Pace for Future Arrivals, 2020 vs 2019 - Canada



Travel Agency Booking Pace for Future Arrivals, 2020 vs 2019 - Japan







# O'ahu by Quarter 2021

Travel Agency Booking Pace for Future Arrivals, 2021 vs 2020 - U.S.



Travel Agency Booking Pace for Future Arrivals, 2021 vs 2020 - Canada





Travel Agency Booking Pace for Future Arrivals, 2021 vs 2020 - Australia





## Maui by Month 2020

Travel Agency Booking Pace for Future Arrivals, 2020 vs 2019 - U.S.



Travel Agency Booking Pace for Future Arrivals, 2020 vs 2019 - Canada





Travel Agency Booking Pace for Future Arrivals, 2020 vs 2019 - Australia





## Maui by Quarter 2021

Travel Agency Booking Pace for Future Arrivals, 2021 vs 2020 - U.S.



Travel Agency Booking Pace for Future Arrivals, 2021 vs 2020 - Canada



Travel Agency Booking Pace for Future Arrivals, 2021 vs 2020 - Japan







### Moloka'i by Month 2020

Travel Agency Booking Pace for Future Arrivals, 2020 vs 2019 - U.S.



Travel Agency Booking Pace for Future Arrivals, 2020 vs 2019 - Canada



Travel Agency Booking Pace for Future Arrivals, 2020 vs 2019 - Japan







### Moloka'i by Quarter 2021

Travel Agency Booking Pace for Future Arrivals, 2021 vs 2020 - U.S.



Travel Agency Booking Pace for Future Arrivals, 2021 vs 2020 - Canada





Travel Agency Booking Pace for Future Arrivals, 2021 vs 2020 - Australia





# Lāna'i by Month 2020

Travel Agency Booking Pace for Future Arrivals, 2020 vs 2019 - U.S.



Travel Agency Booking Pace for Future Arrivals, 2020