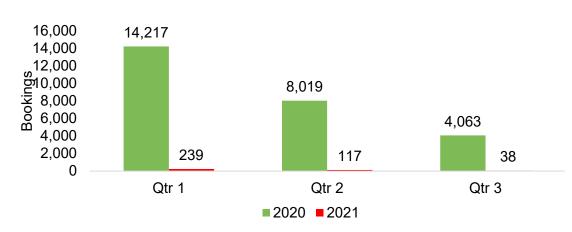

# O'ahu by Quarter 2021

Travel Agency Booking Pace for Future Arrivals, 2021 vs 2020 - U.S.

Travel Agency Booking Pace for Future Arrivals, 2021 vs 2020 - Canada

Travel Agency Booking Pace for Future Arrivals, 2021 vs 2020 - Australia

#### Travel Agency Booking Pace for Future Arrivals, 2021 vs 2020 by Quarter