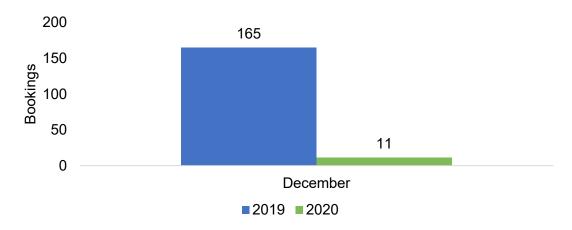

#### **JAPAN**

Travel Agency Booking Pace for Future Arrivals, 2020 vs 2019 by Month

## O'ahu by Month 2020

Travel Agency Booking Pace for Future Arrivals, 2020 vs 2019 - U.S.

Travel Agency Booking Pace for Future Arrivals, 2020 vs 2019 - Canada

Travel Agency Booking Pace for Future Arrivals, 2020 vs 2019 - Japan