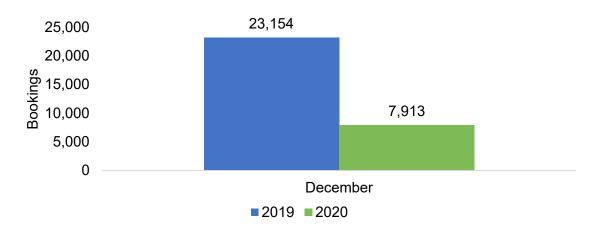

#### US

Travel Agency Booking Pace for Future Arrivals, 2020 vs 2019 by Month

## O'ahu by Month 2020

Travel Agency Booking Pace for Future Arrivals, 2020 vs 2019 - U.S.

Travel Agency Booking Pace for Future Arrivals, 2020 vs 2019 - Canada

Travel Agency Booking Pace for Future Arrivals, 2020 vs 2019 - Japan