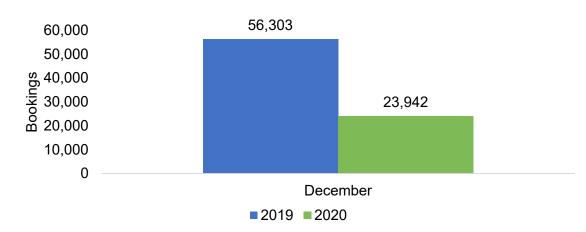

uture Arrivals, 2020 vs 2019 by Month







#### **AUSTRALIA**

Travel Agency Booking Pace for Future Arrivals, 2020 vs 2019 by Month

Travel Agency Booking Pace for Future Arrivals, 2021 vs 2020 by Quarter







## O'ahu by Month 2020

Travel Agency Booking Pace for Future Arrivals, 2020 vs 2019 - U.S.



Travel Agency Booking Pace for Future Arrivals, 2020 vs 2019 - Canada



Travel Agency Booking Pace for Future Arrivals, 2020 vs 2019 - Japan







# O'ahu by Quarter 2021

Travel Agency Booking Pace for Future Arrivals, 2021 vs 2020 - U.S.



Travel Agency Booking Pace for Future Arrivals, 2021 vs 2020 - Canada





Travel Agency Booking Pace for Future Arrivals, 2021 vs 2020 - Australia





## Maui by Month 2020

Travel Agency Booking Pace for Future Arrivals, 2020 vs 2019 - U.S.



Travel Agency Booking Pace for Future Arrivals, 2020 vs 2019 - Canada





Travel Agency Booking Pace for Future Arrivals, 2020 vs 2019 - Australia





## Maui by Quarter 2021

Travel Agency Booking Pace for Future Arrivals, 2021 vs 2020 - U.S.



Travel Agency Booking Pace for Future Arrivals, 2021 vs 2020 - Canada



Travel Agency Booking Pace for Future Arrivals, 2021 vs 2020 - Japan







### Moloka'i by Month 2020

Travel Agency Booking Pace for Future Arrivals, 2020 vs 2019 - U.S.



Travel Agency Booking Pace for Future Arrivals, 2020 vs 2019 - Canada



Travel Agency Booking Pace for Future Arrivals, 2020 vs 2019 - Japan







### Moloka'i by Quarter 2021

Travel Agency Booking Pace for Future Arrivals, 2021 vs 2020 - U.S.



Travel Agency Booking Pace for Future Arrivals, 202