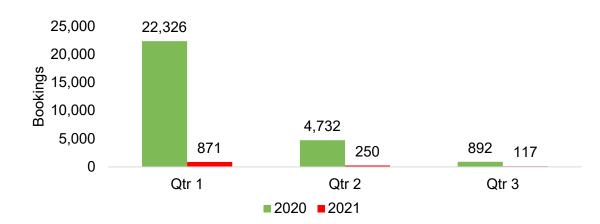

# O'ahu by Quarter 2021

Travel Agency Booking Pace for Future Arrivals, 2021 vs 2020 - U.S.

Travel Agency Booking Pace for Future Arrivals, 2021 vs 2020 - Canada

Travel Agency Booking Pace for Future Arrivals, 2021 vs 2020 - Australia

#### Travel Agency Booking Pace for Future Arrivals, 2021 vs 2020 by Quarter