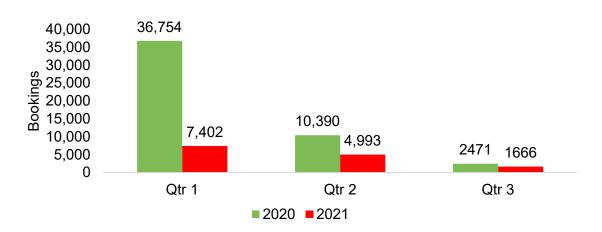

for Future Arrivals, 2020 vs 2019 - U.S.



Travel Agency Booking Pace for Future Arrivals, 2020 vs 2019 - Canada



Travel Agency Booking Pace for Future Arrivals, 2020 vs 2019 - Japan







## Kaua'i by Quarter 2021

Travel Agency Booking Pace for Future Arrivals, 2021 vs 2020 - U.S.



Travel Agency Booking Pace for Future Arrivals, 2021 vs 2020 - Canada





Travel Agency Booking Pace for Future Arrivals, 2021 vs 2020 - Australia





# Hawai'i Island by Month 2020

Travel Agency Booking Pace for Future Arrivals, 2020 vs 2019 - U.S.



Travel Agency Booking Pace for Future Arrivals, 2020 vs 2019 - Canada



Travel Agency Booking Pace for Future Arrivals, 2020 vs 2019 - Japan







## Hawai'i Island by Quarter 2021

Travel Agency Booking Pace for Future Arrivals, 2021 vs 2020 - U.S.



Travel Agency Booking Pace for Future Arrivals, 2021 vs 2020 - Canada



Travel Agency Booking Pace for Future Arrivals, 2021 vs 2020 - Japan