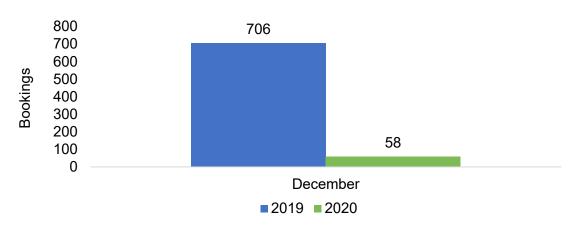

#### **AUSTRALIA**

Travel Agency Booking Pace for Future Arrivals, 2020 vs 2019 by Month

Travel Agency Booking Pace for Future Arrivals, 2021 vs 2020 by Quarter