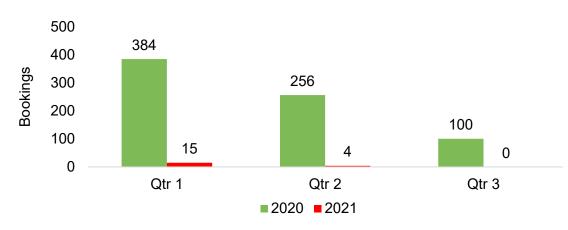

#### Travel Agency Booking Pace for Future Arrivals, 2021 vs 2020 by Quarter

# Lāna'i by Quarter 2021

Travel Agency Booking Pace for Future Arrivals, 2021 vs 2020 - U.S.

Travel Agency Booking Pace for Future Arrivals, 2021 vs 2020 - Canada

Travel Agency Booking Pace for Future Arrivals, 2021 vs 2020 - Australia