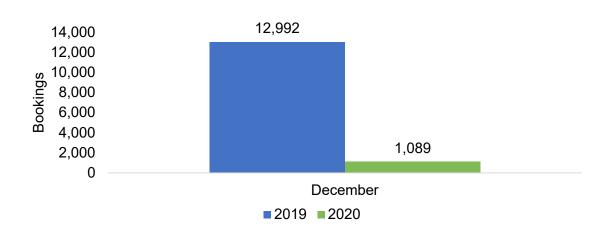

#### **JAPAN**

Travel Agency Booking Pace for Future Arrivals, 2020 vs 2019 by Month