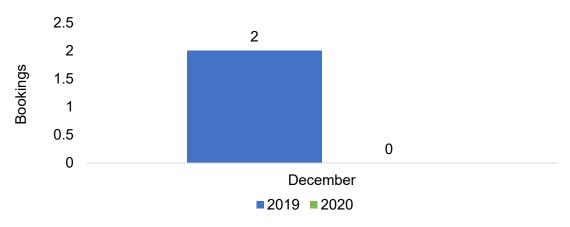

#### **AUSTRALIA**

Travel Agency Booking Pace for Future Arrivals, 2020 vs 2019 by Month

Travel Agency Booking Pace for Future Arrivals, 2021 vs 2020 by Quarter