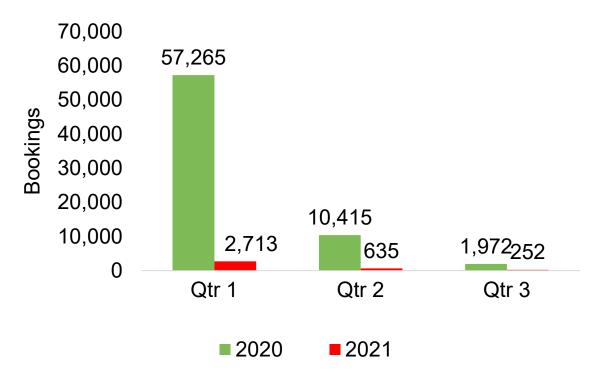

#### Travel Agency Booking Pace for Future Arrivals, 2021 vs 2020 by Quarter

# O'ahu by Quarter 2021

Travel Agency Booking Pace for Future Arrivals, 2021 vs 2020 - U.S.

Travel Agency Booking Pace for Future Arrivals, 2021 vs 2020 - Canada

Travel Agency Booking Pace for Future Arrivals, 2021 vs 2020 - Australia