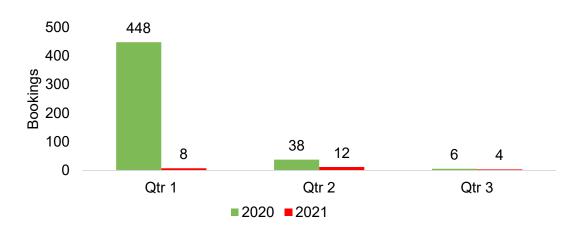

# O'ahu by Quarter 2021

Travel Agency Booking Pace for Future Arrivals, 2021 vs 2020 - U.S.

Travel Agency Booking Pace for Future Arrivals, 2021 vs 2020 - Canada

Travel Agency Booking Pace for Future Arrivals, 2021 vs 2020 - Australia

# Lāna'i by Quarter 2021

Travel Agency Booking Pace for Future Arrivals, 2021 vs 2020 - U.S.

Travel Agency Booking Pace for Future Arrivals, 2021 vs 2020 - Canada

Travel Agency Booking Pace for Future Arrivals, 2021 vs 2020 - Australia

## Kaua'i by Quarter 2021

Travel Agency Booking Pace for Future Arrivals, 2021 vs 2020 - U.S.

Travel Agency Booking Pace for Future Arrivals, 2021 vs 2020 - Canada

Travel Agency Booking Pace for Future Arrivals, 2021 vs 2020 - Australia

## Hawai'i Island by Quarter 2021

Travel Agency Booking Pace for Future Arrivals, 2021 vs 2020 - U.S.

Travel Agency Booking Pace for Future Arrivals, 2021 vs 2020 - Canada

Travel Agency Booking Pace for Future Arrivals, 2021 vs 2020 - Japan