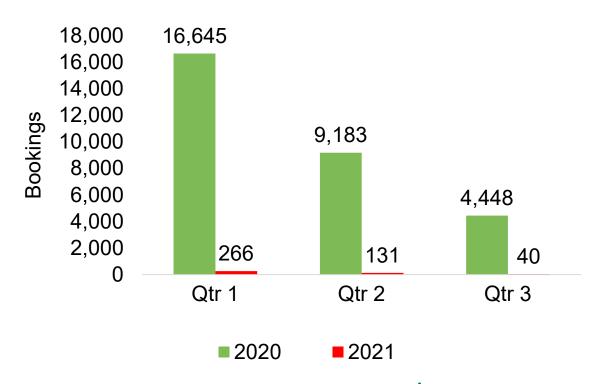

#### **AUSTRALIA**

Travel Agency Booking Pace for Future Arrivals, 2020 vs 2019 by Month

Travel Agency Booking Pace for Future Arrivals, 2021 vs 2020 by Quarter

# O'ahu by Quarter 2021

Travel Agency Booking Pace for Future Arrivals, 2021 vs 2020 - U.S.

Travel Agency Booking Pace for Future Arrivals, 2021 vs 2020 - Canada

Travel Agency Booking Pace for Future Arrivals, 2021 vs 2020 - Australia