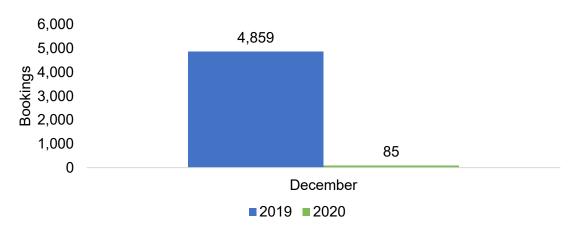

#### **AUSTRALIA**

Travel Agency Booking Pace for Future Arrivals, 2020 vs 2019 by Month

Travel Agency Booking Pace for Future Arrivals, 2021 vs 2020 by Quarter