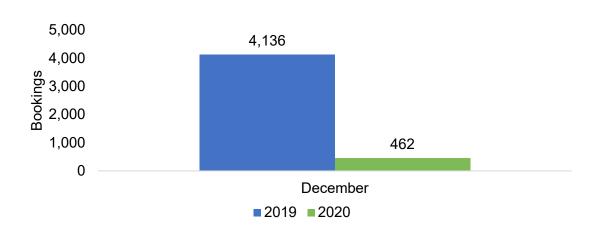

#### CANADA

Travel Agency Booking Pace for Future Arrivals, 2020 vs 2019 by Month