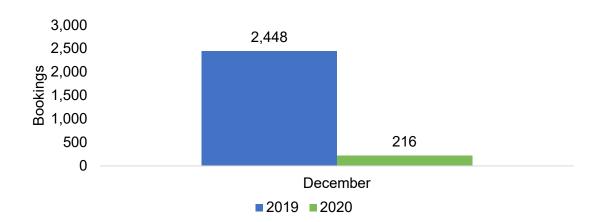

#### CANADA

Travel Agency Booking Pace for Future Arrivals, 2020 vs 2019 by Month

## O'ahu by Month 2020

Travel Agency Booking Pace for Future Arrivals, 2020 vs 2019 - U.S.

Travel Agency Booking Pace for Future Arrivals, 2020 vs 2019 - Canada

Travel Agency Booking Pace for Future Arrivals, 2020 vs 2019 - Japan