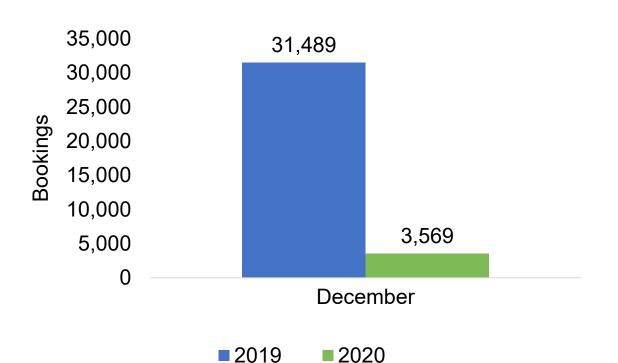

#### US

Travel Agency Booking Pace for Future Arrivals, 2020 vs 2019 by Month

## O'ahu by Month 2020

Travel Agency Booking Pace for Future Arrivals, 2020 vs 2019 - U.S.

Travel Agency Booking Pace for Future Arrivals, 2020 vs 2019 - Canada

Travel Agency Booking Pace for Future Arrivals, 2020 vs 2019 - Japan