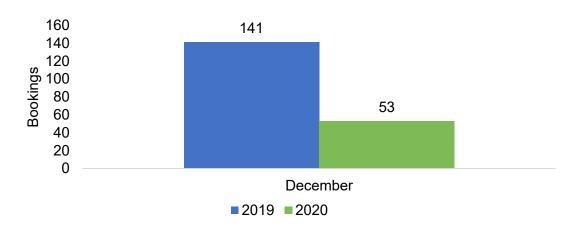

Booking Pace for Future Arrivals, 2021 vs 2020 - U.S.



Travel Agency Booking Pace for Future Arrivals, 2021 vs 2020 - Canada





Travel Agency Booking Pace for Future Arrivals, 2021 vs 2020 - Australia





## Maui by Month 2020

Travel Agency Booking Pace for Future Arrivals, 2020 vs 2019 - U.S.



Travel Agency Booking Pace for Future Arrivals, 2020 vs 2019 - Canada





Travel Agency Booking Pace for Future Arrivals, 2020 vs 2019 - Australia





## Maui by Quarter 2021

Travel Agency Booking Pace for Future Arrivals, 2021 vs 2020 - U.S.



Travel Agency Booking Pace for Future Arrivals, 2021 vs 2020 - Canada



Travel Agency Booking Pace for Future Arrivals, 2021 vs 2020 - Japan







### Moloka'i by Month 2020

Travel Agency Booking Pace for Future Arrivals, 2020 vs 2019 - U.S.



Travel Agency Booking Pace for Future Arrivals, 2020 vs 2019 - Canada



Travel Agency Booking Pace for Future Arrivals, 2020 vs 2019 - Japan







### Moloka'i by Quarter 2021

Travel Agency Booking Pace for Future Arrivals, 2021 vs 2020 - U.S.



Travel Agency Booking Pace for Future Arrivals, 2021 vs 2020 - Canada





Travel Agency Booking Pace for Future Arrivals, 2021 vs 2020 - Australia





# Lāna'i by Month 2020

Travel Agency Booking Pace for Future Arrivals, 2020 vs 2019 - U.S.



Travel Agency Booking Pace for Future Arrivals, 2020 vs 2019 - Canada



Travel Agency Booking Pace for Future Arrivals, 2020 vs 2019 - Japan







# Lāna'i by Quarter 2021

Travel Agency Booking Pace for Future Arrivals, 2021 vs 2020 - U.S.



Travel Agency Booking Pace for Future Arrivals, 2021 v