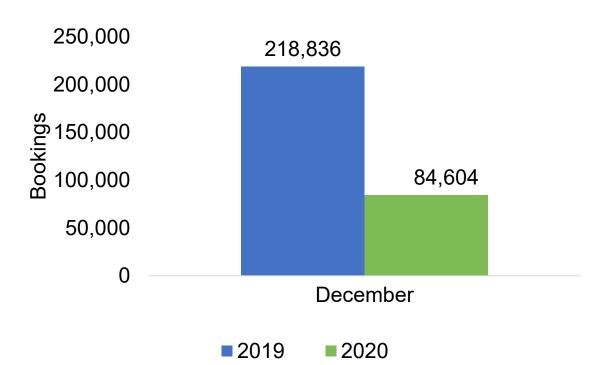

rical ticketing data and one year of advance purchase data
- The information is updated daily with a recency of two days prior to current date



### Global Agency Pro Index

#### Bookings

- Net sum of the number of visitors (i.e., excluding Hawai'i residents and inter-island travelers) from Sales transactions counted, including Exchanges and Refunds.
- Booking Date
- The date on which the ticket was purchased by the passenger. Also known as the Sales Date

#### Travel Date

The date on which travel is expected to take place.

#### Point of Origin Country

The country which contains the airport at which the ticket started

#### Travel Agency

Travel Agency associated with the ticket is doing business (DBA)



#### US

Travel Agency Booking Pace for Future Arrivals, 2020 vs 2019 by Month



#### Travel Agency Booking Pace for Future Arrivals, 2021 vs 2020 by Quarter





#### **JAPAN**

Travel Agency Booking Pace for Future Arrivals, 2020 vs 2019 by Month







#### CANADA

Travel Agency Booking Pace for Future Arrivals, 2020 vs 2019 by Month







#### **AUSTRALIA**

Travel Agency Booking Pace for Future Arrivals, 2020 vs 2019 by Month

Travel Agency Booking Pace for Future Arrivals, 2021 vs 2020 by Quarter







## O'ahu by Month 2020

Travel Agency Booking Pace for Future Arrivals, 2020 vs 2019 - U.S.



Travel Agency Booking Pace for Future Arrivals, 2020 vs 2019 - Canada



Travel Agency Booking Pace for Future Arrivals, 2020 vs 2019 - Japan







# O'ahu by Quarter 2021

Travel Agency Booking Pace for Future Arrivals, 2021 vs 2020 - U.S.



Travel Agency Booking P