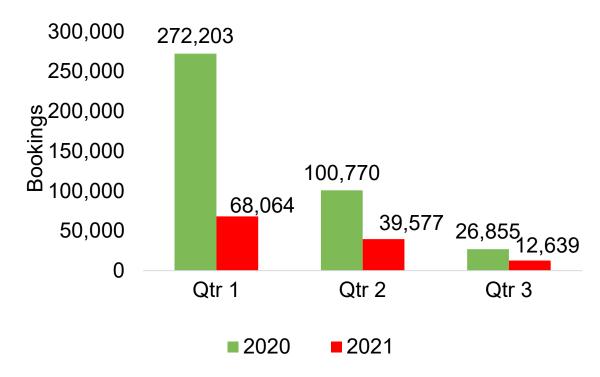

updated daily with a recency of two days prior to current date



### Global Agency Pro Index

#### Bookings

- Net sum of the number of visitors (i.e., excluding Hawai'i residents and inter-island travelers) from Sales transactions counted, including Exchanges and Refunds.
- Booking Date
- The date on which the ticket was purchased by the passenger. Also known as the Sales Date

#### Travel Date

The date on which travel is expected to take place.

#### Point of Origin Country

The country which contains the airport at which the ticket started

#### Travel Agency

Travel Agency associated with the ticket is doing business (DBA)



#### US

Travel Agency Booking Pace for Future Arrivals, 2020 vs 2019 by Month



#### Travel Agency Booking Pace for Future Arrivals, 2021 vs 2020 by Quarter





#### **JAPAN**

Travel Agency Booking Pace for Future Arrivals, 2020 vs 2019 by Month







#### CANADA

Travel Agency Booking Pace for Future Arrivals, 2020 vs 2019 by Month







#### **AUSTRALIA**

Travel Agency Booking Pace for Future Arrivals, 2020 vs 2019 by Month

Travel Agency Booking Pace for Future Arrivals, 2021 vs 2020 by Quarter







## O'ahu by Month 2020

Travel Agency Booking Pace for Future Arrivals, 2020 vs 2019 - U.S.



Travel Agency Booking Pace for Future Arrivals, 2020 vs 2019 - Canada



Travel Agency Booking Pace for Future Arrivals, 2020 vs 2019 - Japan







# O'ahu by Quarter 2021

Travel Agency Booking Pace for Future Arrivals, 2021 vs 2020 - U.S.



Travel Agency Booking Pace for Future Arrivals, 2021 vs 2020 - Canada





Travel Agency Booking Pace f