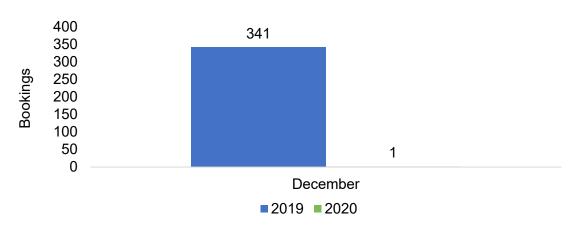

#### **AUSTRALIA**

Travel Agency Booking Pace for Future Arrivals, 2020 vs 2019 by Month

Travel Agency Booking Pace for Future Arrivals, 2021 vs 2020 by Quarter

## O'ahu by Month 2020

Travel Agency Booking Pace for Future Arrivals, 2020 vs 2019 - U.S.

Travel Agency Booking Pace for Future Arrivals, 2020 vs 2019 - Canada

Travel Agency Booking Pace for Future Arrivals, 2020 vs 2019 - Japan