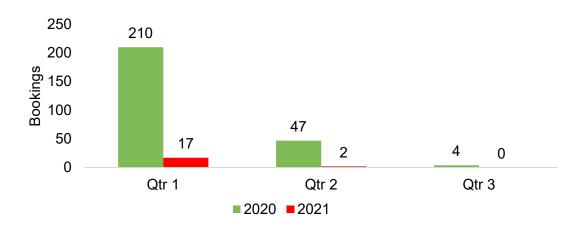

# O'ahu by Quarter 2021

Travel Agency Booking Pace for Future Arrivals, 2021 vs 2020 - U.S.

Travel Agency Booking Pace for Future Arrivals, 2021 vs 2020 - Canada

Travel Agency Booking Pace for Future Arrivals, 2021 vs 2020 - Australia

#### Travel Agency Booking Pace for Future Arrivals, 2021 vs 2020 by Quarter