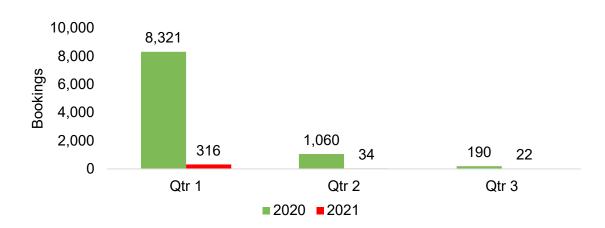

#### Travel Agency Booking Pace for Future Arrivals, 2021 vs 2020 by Quarter

# O'ahu by Quarter 2021

Travel Agency Booking Pace for Future Arrivals, 2021 vs 2020 - U.S.

Travel Agency Booking Pace for Future Arrivals, 2021 vs 2020 - Canada

Travel Agency Booking Pace for Future Arrivals, 2021 vs 2020 - Australia