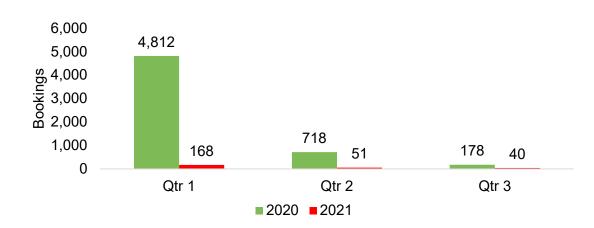

#### Travel Agency Booking Pace for Future Arrivals, 2021 vs 2020 by Quarter

## Maui by Quarter 2021

Travel Agency Booking Pace for Future Arrivals, 2021 vs 2020 - U.S.

Travel Agency Booking Pace for Future Arrivals, 2021 vs 2020 - Canada

Travel Agency Booking Pace for Future Arrivals, 2021 vs 2020 - Japan