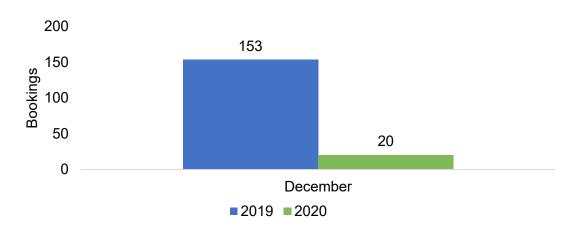

ooking Pace for Future Arrivals, 2021 vs 2020 - U.S.



Travel Agency Booking Pace for Future Arrivals, 2021 vs 2020 - Canada



Travel Agency Booking Pace for Future Arrivals, 2021 vs 2020 - Japan







### Moloka'i by Month 2020

Travel Agency Booking Pace for Future Arrivals, 2020 vs 2019 - U.S.



Travel Agency Booking Pace for Future Arrivals, 2020 vs 2019 - Canada



Travel Agency Booking Pace for Future Arrivals, 2020 vs 2019 - Japan







### Moloka'i by Quarter 2021

Travel Agency Booking Pace for Future Arrivals, 2021 vs 2020 - U.S.



Travel Agency Booking Pace for Future Arrivals, 2021 vs 2020 - Canada





Travel Agency Booking Pace for Future Arrivals, 2021 vs 2020 - Australia





# Lāna'i by Month 2020

Travel Agency Booking Pace for Future Arrivals, 2020 vs 2019 - U.S.



Travel Agency Booking Pace for Future Arrivals, 2020 vs 2019 - Canada



Travel Agency Booking Pace for Future Arrivals, 2020 vs 2019 - Japan







# Lāna'i by Quarter 2021

Travel Agency Booking Pace for Future Arrivals, 2021 vs 2020 - U.S.



Travel Agency Booking Pace for Future Arrivals, 2021 vs 2020 - Canada





Travel Agency Booking Pace for Future Arrivals, 2021 vs 2020 - Australia





## Kaua'i by Month 2020

Travel Agency Booking Pace for Future Arrivals, 2020 vs 2019 - U.S.



Travel Agency Booking Pace for Future Arrivals, 2020 vs 2019 - Canada



Travel Agency Booking Pace for Future Arrivals, 2020 vs 2019 - Japan







## Kaua'i by Quarter 2021

Travel Agency Booking Pace for Future Arrivals, 2021 vs 2020 - U.S.



Travel Agency Booking Pace for Future Arrivals, 2021 vs