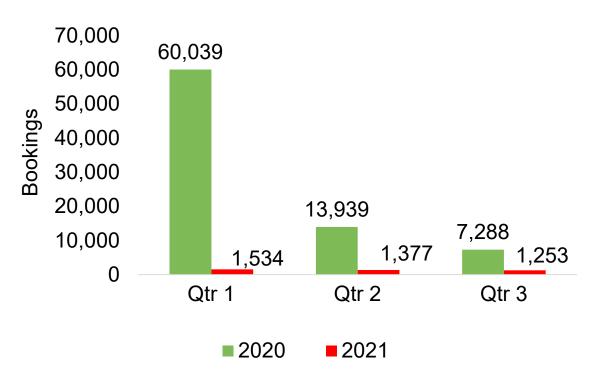

#### CANADA

Travel Agency Booking Pace for Future Arrivals, 2020 vs 2019 by Month