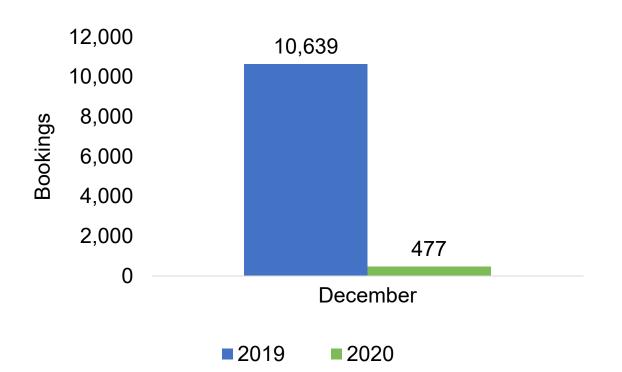

#### CANADA

Travel Agency Booking Pace for Future Arrivals, 2020 vs 2019 by Month

## O'ahu by Month 2020

Travel Agency Booking Pace for Future Arrivals, 2020 vs 2019 - U.S.

Travel Agency Booking Pace for Future Arrivals, 2020 vs 2019 - Canada

Travel Agency Booking Pace for Future Arrivals, 2020 vs 2019 - Japan