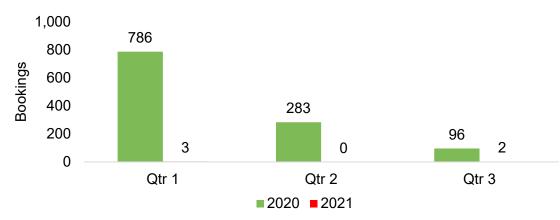

#### Travel Agency Booking Pace for Future Arrivals, 2021 vs 2020 by Quarter

# O'ahu by Quarter 2021

Travel Agency Booking Pace for Future Arrivals, 2021 vs 2020 - U.S.

Travel Agency Booking Pace for Future Arrivals, 2021 vs 2020 - Canada

Travel Agency Booking Pace for Future Arrivals, 2021 vs 2020 - Australia