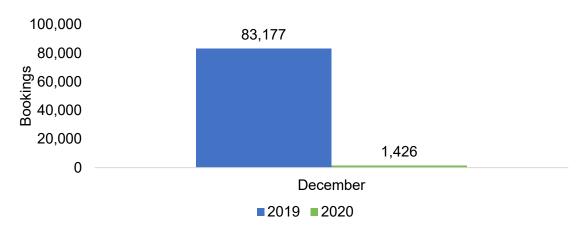

#### CANADA

Travel Agency Booking Pace for Future Arrivals, 2020 vs 2019 by Month