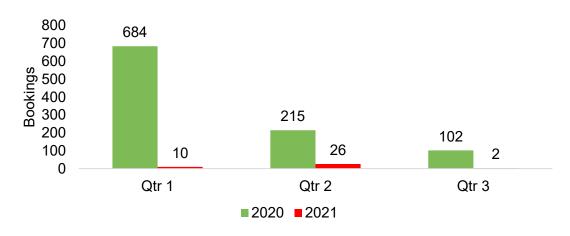

# O'ahu by Quarter 2021

Travel Agency Booking Pace for Future Arrivals, 2021 vs 2020 - U.S.

Travel Agency Booking Pace for Future Arrivals, 2021 vs 2020 - Canada

Travel Agency Booking Pace for Future Arrivals, 2021 vs 2020 - Australia