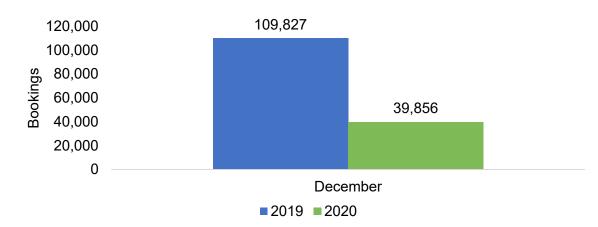

e.

#### Point of Origin Country

The country which contains the airport at which the ticket started

#### Travel Agency

Travel Agency associated with the ticket is doing business (DBA)



#### US

Travel Agency Booking Pace for Future Arrivals, 2020 vs 2019 by Month



#### Travel Agency Booking Pace for Future Arrivals, 2021 vs 2020 by Quarter





#### **JAPAN**

Travel Agency Booking Pace for Future Arrivals, 2020 vs 2019 by Month







#### CANADA

Travel Agency Booking Pace for Future Arrivals, 2020 vs 2019 by Month







#### **AUSTRALIA**

Travel Agency Booking Pace for Future Arrivals, 2020 vs 2019 by Month

Travel Agency Booking Pace for Future Arrivals, 2021 vs 2020 by Quarter







## O'ahu by Month 2020

Travel Agency Booking Pace for Future Arrivals, 2020 vs 2019 - U.S.



Travel Agency Booking Pace for Future Arrivals, 2020 vs 2019 - Canada



Travel Agency Booking Pace for Future Arrivals, 2020 vs 2019 - Japan







# O'ahu by Quarter 2021

Travel Agency Booking Pace for Future Arrivals, 2021 vs 2020 - U.S.



Travel Agency Booking Pace for Future Arrivals, 2021 vs 2020 - Canada





Travel Agency Booking Pace for Future Arrivals, 2021 vs 2020 - Australia





## Maui by Month 2020

Travel Agency Booking Pace for Future Arrivals, 2020 vs 2019 - U.S.



Travel Agency Booking Pace for Future Arrivals, 2020 vs 2019 - Canada





Travel Agency Booking Pace for Future Arrivals, 2020 vs 2019 - Australia





## Maui by Quarter 2021

Travel Agency Booking Pace for Future Arrivals, 2021 vs 2020 - U.S.



Travel Agency Booking Pace for Future Arrivals, 2021 vs 2