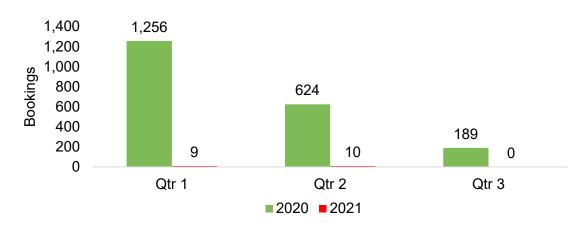

# O'ahu by Quarter 2021

Travel Agency Booking Pace for Future Arrivals, 2021 vs 2020 - U.S.

Travel Agency Booking Pace for Future Arrivals, 2021 vs 2020 - Canada

Travel Agency Booking Pace for Future Arrivals, 2021 vs 2020 - Australia