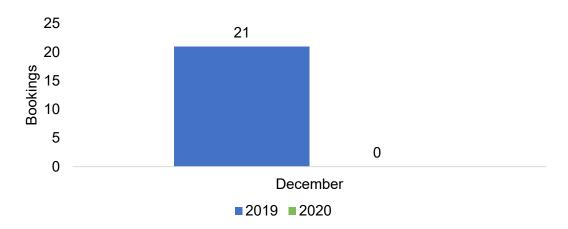

#### **JAPAN**

Travel Agency Booking Pace for Future Arrivals, 2020 vs 2019 by Month