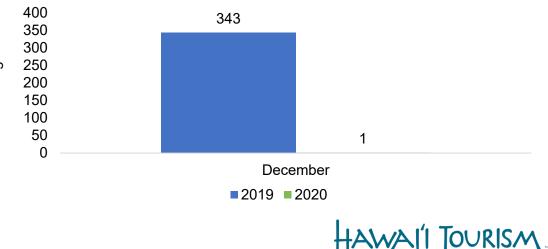

# Moloka'i by Month 2020

Travel Agency Booking Pace for Future Arrivals, 2020 vs 2019 - U.S.

Travel Agency Booking Pace for Future Arrivals, 2020 vs 2019 - Canada

Travel Agency Booking Pace for Future Arrivals, 2020 vs 2019 - Australia

AUTHORITY