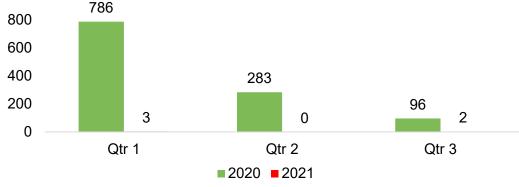

## Maui by Quarter 2021

Travel Agency Booking Pace for Future Arrivals, 2021 vs 2020 - U.S.

Travel Agency Booking Pace for Future Arrivals, 2021 vs 2020 - Canada

Travel Agency Booking Pace for Future Arrivals, 2021 vs 2020 - Australia

Source: Global Agency Pro as of 12/19/20