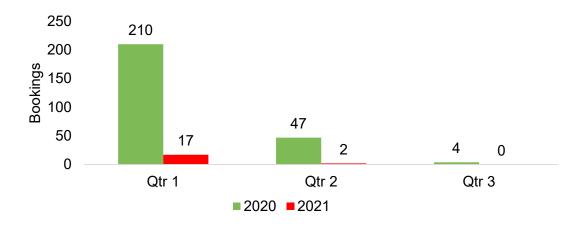

# Kaua'i by Quarter 2021

Travel Agency Booking Pace for Future Arrivals, 2021 vs 2020 - U.S.

Travel Agency Booking Pace for Future Arrivals, 2021 vs 2020 - Canada

50 2 0 Qtr 1 2020 2021

250

200

Bookings 100 100

191

Travel Agency Booking Pace for Future Arrivals, 2021 vs 2020 - Australia

34

3

Qtr 2

### Travel Agency Booking Pace for Future Arrivals, 2021 vs 2020 - Japan

33

0

Qtr 3

6,000 4,812 5,000 sbuy 3,000 2,000 718 1,000 178 168 51 40 0 Qtr 1 Qtr 2 Qtr 3 2020 2021

Source: Global Agency Pro as of 12/19/20