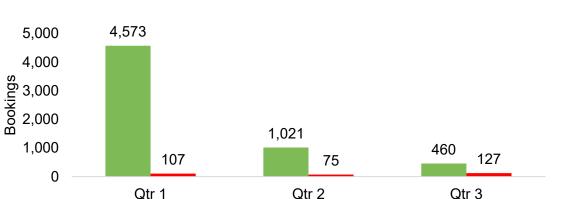

## Maui by Quarter 2021

Travel Agency Booking Pace for Future Arrivals, 2021 vs 2020 - U.S.

Travel Agency Booking Pace for Future Arrivals, 2021 vs 2020 - Canada

Travel Agency Booking Pace for Future Arrivals, 2021 vs 2020 - Australia