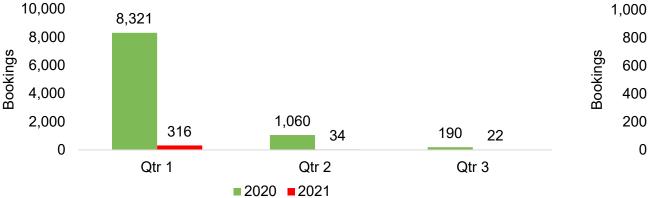

# O'ahu by Quarter 2021

Travel Agency Booking Pace for Future Arrivals, 2021 vs 2020 - U.S.

Travel Agency Booking Pace for Future Arrivals, 2021 vs 2020 - Canada

Travel Agency Booking Pace for Future Arrivals, 2021 vs 2020 - Australia

AUTHORITY

Source: Global Agency Pro as of 12/19/20