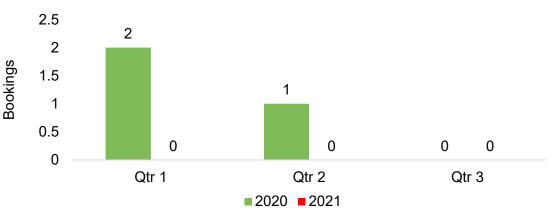

## Maui by Quarter 2021

Travel Agency Booking Pace for Future Arrivals, 2021 vs 2020 - U.S.

Travel Agency Booking Pace for Future Arrivals, 2021 vs 2020 - Canada

Travel Agency Booking Pace for Future Arrivals, 2021 vs 2020 - Australia

Source: Global Agency Pro as of 12/19/20