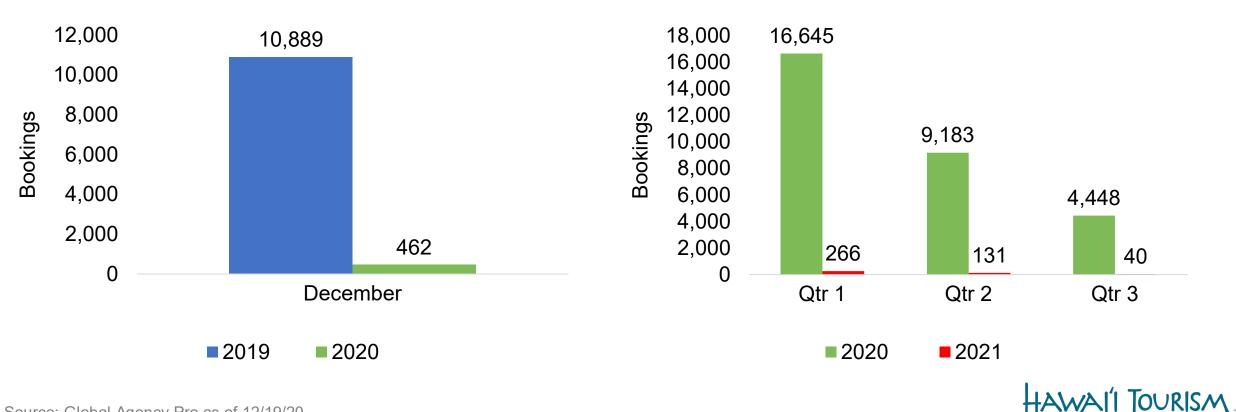

# O'ahu by Quarter 2021

Travel Agency Booking Pace for Future Arrivals, 2021 vs 2020 - U.S.

Travel Agency Booking Pace for Future Arrivals, 2021 vs 2020 - Canada

Travel Agency Booking Pace for Future Arrivals, 2021 vs 2020 - Australia

AUTHORITY

Source: Global Agency Pro as of 12/19/20