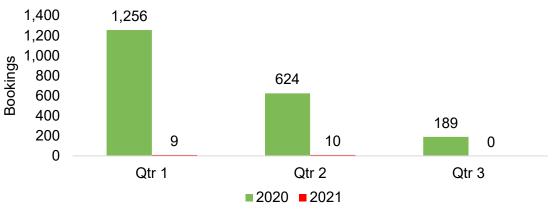

# Moloka'i by Quarter 2021

Travel Agency Booking Pace for Future Arrivals, 2021 vs 2020 - U.S.

Travel Agency Booking Pace for Future Arrivals, 2021 vs 2020 - Canada

#### Travel Agency Booking Pace for Future Arrivals, 2021 vs 2020 - Japan

Travel Agency Booking Pace for Future Arrivals, 2021 vs 2020 - Australia

Source: Global Agency Pro as of 12/19/20