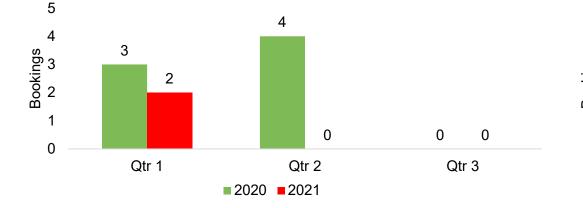

# Moloka'i by Quarter 2021

Travel Agency Booking Pace for Future Arrivals, 2021 vs 2020 - U.S.

Travel Agency Booking Pace for Future Arrivals, 2021 vs 2020 - Canada

#### Travel Agency Booking Pace for Future Arrivals, 2021 vs 2020 - Japan

Travel Agency Booking Pace for Future Arrivals, 2021 vs 2020 - Australia

Source: Global Agency Pro as of 12/19/20