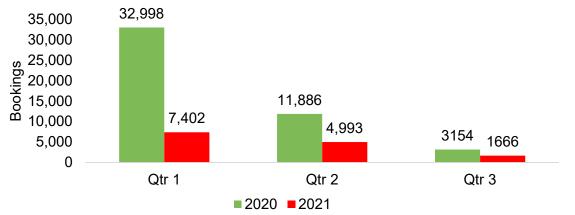

# Kaua'i by Quarter 2021

Travel Agency Booking Pace for Future Arrivals, 2021 vs 2020 - U.S.

Travel Agency Booking Pace for Future Arrivals, 2021 vs 2020 - Canada

50 2 0 Qtr 1 2020 2021

250

200

Bookings 100 100

191

Travel Agency Booking Pace for Future Arrivals, 2021 vs 2020 - Australia

34

3

Qtr 2

### Travel Agency Booking Pace for Future Arrivals, 2021 vs 2020 - Japan

33

0

Qtr 3

6,000 4,812 5,000 sbuy 3,000 2,000 718 1,000 178 168 51 40 0 Qtr 1 Qtr 2 Qtr 3 2020 2021

Source: Global Agency Pro as of 12/19/20