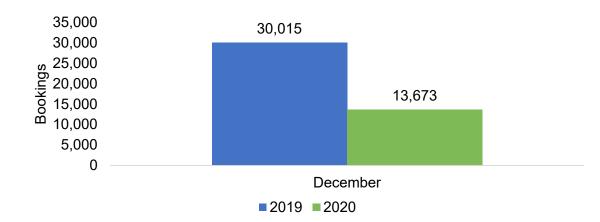

# Kaua'i by Month 2020

Travel Agency Booking Pace for Future Arrivals, 2020 vs 2019 - U.S.

Travel Agency Booking Pace for Future Arrivals, 2020 vs 2019 - Canada

Travel Agency Booking Pace for Future Arrivals, 2020 vs 2019 - Australia

AUTHORITY

Source: Global Agency Pro as of 12/19/20