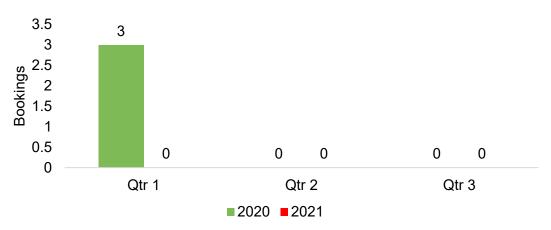

## Lāna'i by Quarter 2021

Travel Agency Booking Pace for Future Arrivals, 2021 vs 2020 - U.S.

Travel Agency Booking Pace for Future Arrivals, 2021 vs 2020 - Canada

Travel Agency Booking Pace for Future Arrivals, 2021 vs 2020 - Australia

Source: Global Agency Pro as of 12/19/20