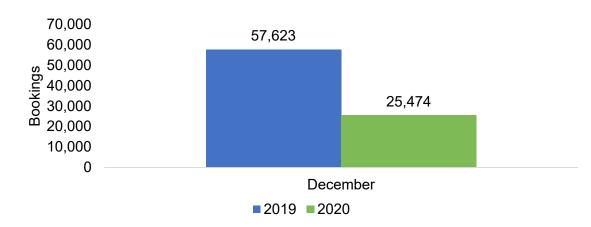

# O'ahu by Month 2020

Travel Agency Booking Pace for Future Arrivals, 2020 vs 2019 - U.S.

#### Travel Agency Booking Pace for Future Arrivals, 2020 vs 2019 - Japan

Travel Agency Booking Pace for Future Arrivals, 2020 vs 2019 - Canada

Travel Agency Booking Pace for Future Arrivals, 2020 vs 2019 - Australia