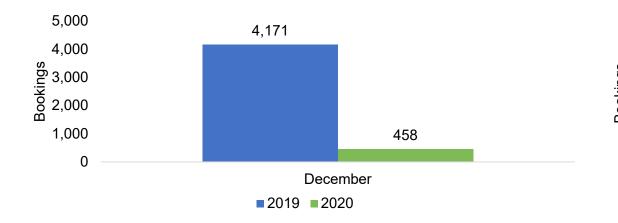

# O'ahu by Month 2020

Travel Agency Booking Pace for Future Arrivals, 2020 vs 2019 - U.S.

#### Travel Agency Booking Pace for Future Arrivals, 2020 vs 2019 - Japan

Travel Agency Booking Pace for Future Arrivals, 2020 vs 2019 - Canada

Travel Agency Booking Pace for Future Arrivals, 2020 vs 2019 - Australia