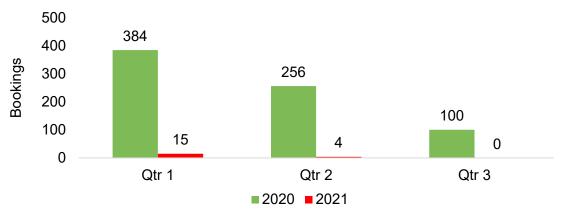

## Lāna'i by Quarter 2021

Travel Agency Booking Pace for Future Arrivals, 2021 vs 2020 - U.S.

Travel Agency Booking Pace for Future Arrivals, 2021 vs 2020 - Canada

Travel Agency Booking Pace for Future Arrivals, 2021 vs 2020 - Australia

Source: Global Agency Pro as of 12/19/20