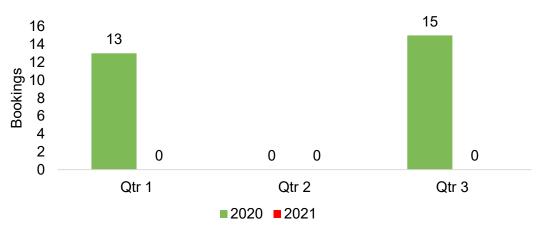

# Lāna'i by Month 2020

Travel Agency Booking Pace for Future Arrivals, 2020 vs 2019 - U.S.

Travel Agency Booking Pace for Future Arrivals, 2020 vs 2019 - Canada

#### Travel Agency Booking Pace for Future Arrivals, 2020 vs 2019 - Japan

Travel Agency Booking Pace for Future Arrivals, 2020 vs 2019 - Australia

AUTHORITY

Source: Global Agency Pro as of 12/19/20

## Lāna'i by Quarter 2021

Travel Agency Booking Pace for Future Arrivals, 2021 vs 2020 - U.S.

Travel Agency Booking Pace for Future Arrivals, 2021 vs 2020 - Canada

Travel Agency Booking Pace for Future Arrivals, 2021 vs 2020 - Australia