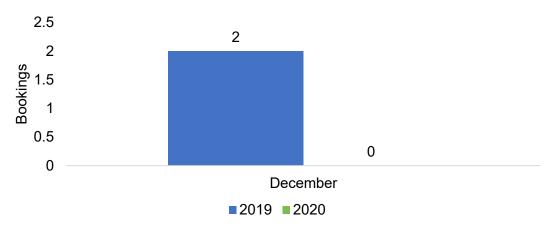

# Moloka'i by Month 2020

Travel Agency Booking Pace for Future Arrivals, 2020 vs 2019 - U.S.

Travel Agency Booking Pace for Future Arrivals, 2020 vs 2019 - Canada

Travel Agency Booking Pace for Future Arrivals, 2020 vs 2019 - Australia

AUTHORITY