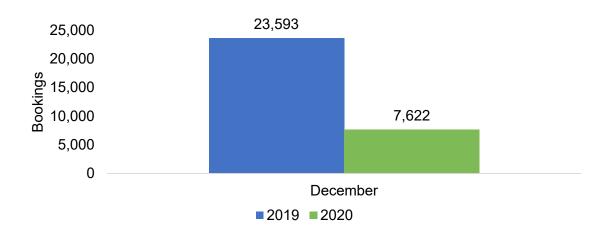

# O'ahu by Month 2020

Travel Agency Booking Pace for Future Arrivals, 2020 vs 2019 - U.S.