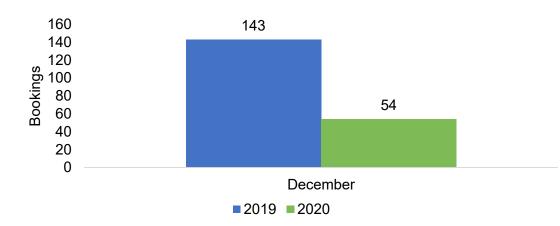

Arrivals, 2021 vs 2020 - Australia





AUTHORITY

Source: Global Agency Pro as of 12/19/20

# Maui by Month 2020

Travel Agency Booking Pace for Future Arrivals, 2020 vs 2019 - U.S.



Travel Agency Booking Pace for Future Arrivals, 2020 vs 2019 - Canada





Travel Agency Booking Pace for Future Arrivals, 2020 vs 2019 - Australia

713

800



700 600 500 400 300 200 100 0 December ■ 2019 ■ 2020

AUTHORITY

## Maui by Quarter 2021

Travel Agency Booking Pace for Future Arrivals, 2021 vs 2020 - U.S.



Travel Agency Booking Pace for Future Arrivals, 2021 vs 2020 - Canada





Travel Agency Booking Pace for Future Arrivals, 2021 vs 2020 - Australia







Source: Global Agency Pro as of 12/19/20

# Moloka'i by Month 2020

Travel Agency Booking Pace for Future Arrivals, 2020 vs 2019 - U.S.



Travel Agency Booking Pace for Future Arrivals, 2020 vs 2019 - Canada





Travel Agency Booking Pace for Future Arrivals, 2020 vs 2019 - Australia





AUTHORITY

# Moloka'i by Quarter 2021

Travel Agency Booking Pace for Future Arrivals, 2021 vs 2020 - U.S.



Travel Agency Booking Pace for Future Arrivals, 2021 vs 2020 - Canada



#### Travel Agency Booking Pace for Future Arrivals, 2021 vs 2020 - Japan



Travel Agency Booking Pace for Future Arrivals, 2021 vs 2020 - Australia





Source: Global Agency Pro as of 12/19/20

# Lāna'i by Month 2020

Travel Agency Booking Pace for Future Arrivals, 2020 vs 2019 - U.S.



Travel Agency Booking Pace for Future Arrivals, 2020 vs 2019 - Canada

#### Travel Agency Booking Pace for Future Arrivals, 2020 vs 2019 - Japan



Travel Agency Booking