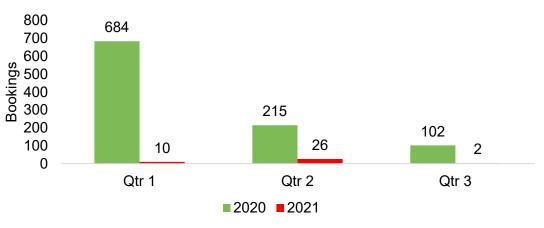

# O'ahu by Quarter 2021

Travel Agency Booking Pace for Future Arrivals, 2021 vs 2020 - U.S.

Travel Agency Booking Pace for Future Arrivals, 2021 vs 2020 - Canada

Travel Agency Booking Pace for Future Arrivals, 2021 vs 2020 - Australia

AUTHORITY

Source: Global Agency Pro as of 12/19/20