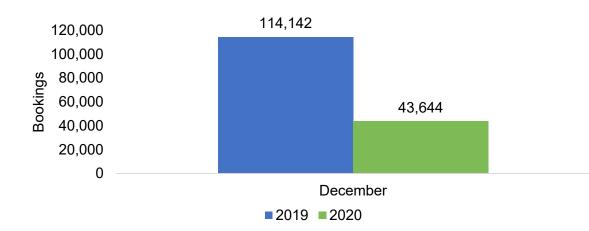

# O'ahu by Month 2020

Travel Agency Booking Pace for Future Arrivals, 2020 vs 2019 - U.S.

#### Travel Agency Booking Pace for Future Arrivals, 2020 vs 2019 - Japan

Travel Agency Booking Pace for Future Arrivals, 2020 vs 2019 - Canada

Travel Agency Booking Pace for Future Arrivals, 2020 vs 2019 - Australia