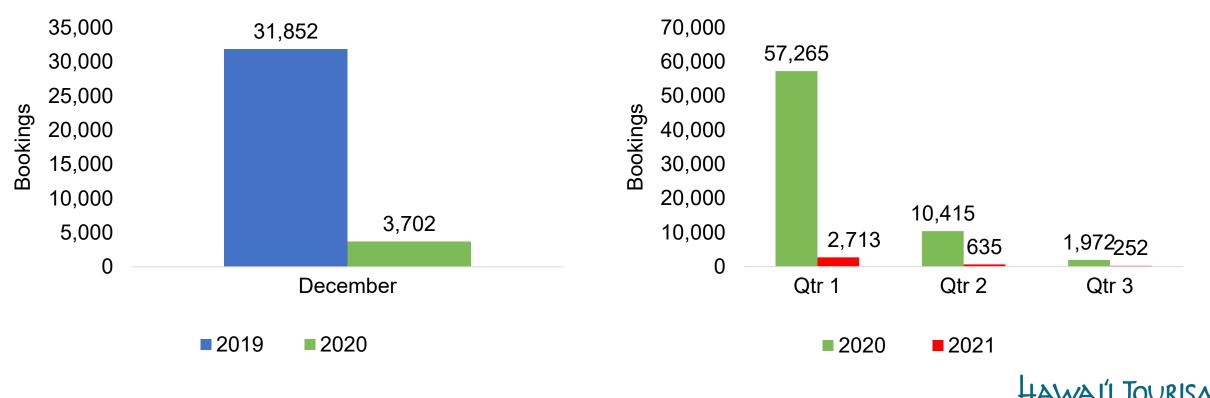

# O'ahu by Month 2020

Travel Agency Booking Pace for Future Arrivals, 2020 vs 2019 - U.S.

#### Travel Agency Booking Pace for Future Arrivals, 2020 vs 2019 - Japan

Travel Agency Booking Pace for Future Arrivals, 2020 vs 2019 - Canada

Travel Agency Booking Pace for Future Arrivals, 2020 vs 2019 - Australia