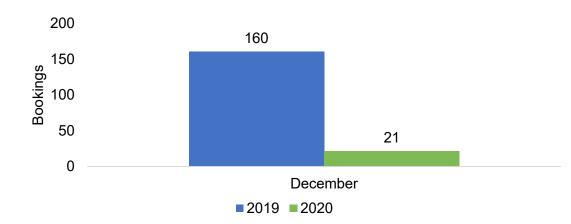

# Moloka'i by Month 2020

Travel Agency Booking Pace for Future Arrivals, 2020 vs 2019 - U.S.

Travel Agency Booking Pace for Future Arrivals, 2020 vs 2019 - Canada

Travel Agency Booking Pace for Future Arrivals, 2020 vs 2019 - Australia

AUTHORITY