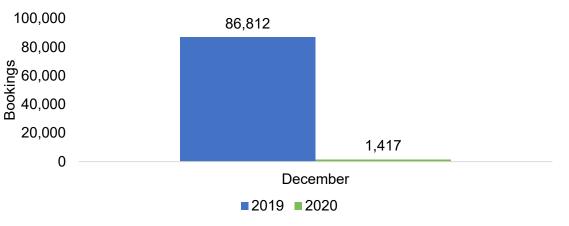

# Maui by Month 2020

Travel Agency Booking Pace for Future Arrivals, 2020 vs 2019 - U.S.

Travel Agency Booking Pace for Future Arrivals, 2020 vs 2019 - Canada

Travel Agency Booking Pace for Future Arrivals, 2020 vs 2019 - Australia

713

800

700 600 500 400 300 200 100 0 December ■ 2019 ■ 2020

AUTHORITY