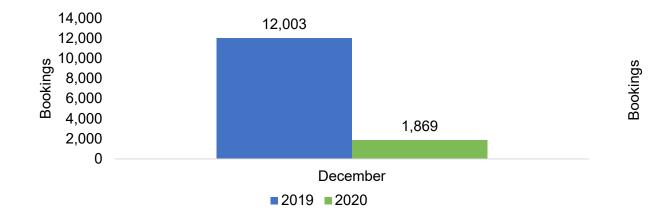

# Hawai'i Island by Month 2020

Travel Agency Booking Pace for Future Arrivals, 2020 vs 2019 - U.S.

4,919

6,000

5,000

0

\$ 4,000 3,000 2,000 1,000 74

December
2019 2020