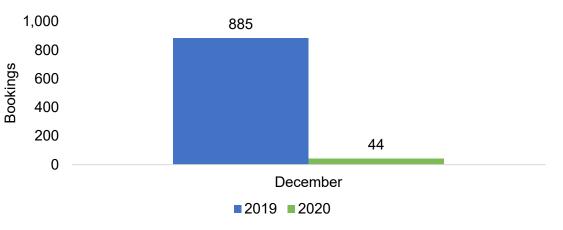

# Maui by Month 2020

Travel Agency Booking Pace for Future Arrivals, 2020 vs 2019 - U.S.

Travel Agency Booking Pace for Future Arrivals, 2020 vs 2019 - Canada

Travel Agency Booking Pace for Future Arrivals, 2020 vs 2019 - Australia

713

800

700 600 500 400 300 200 100 0 December ■ 2019 ■ 2020

AUTHORITY