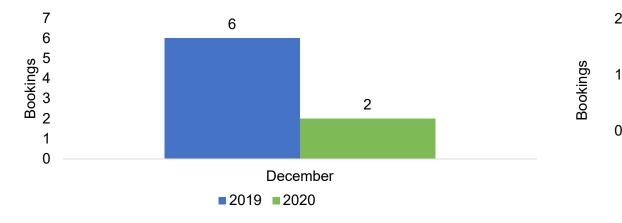

# Lāna'i by Month 2020

Travel Agency Booking Pace for Future Arrivals, 2020 vs 2019 - U.S.

Travel Agency Booking Pace for Future Arrivals, 2020 vs 2019 - Canada

#### Travel Agency Booking Pace for Future Arrivals, 2020 vs 2019 - Japan

Travel Agency Booking Pace for Future Arrivals, 2020 vs 2019 - Australia

AUTHORITY

Source: Global Agency Pro as of 12/19/20