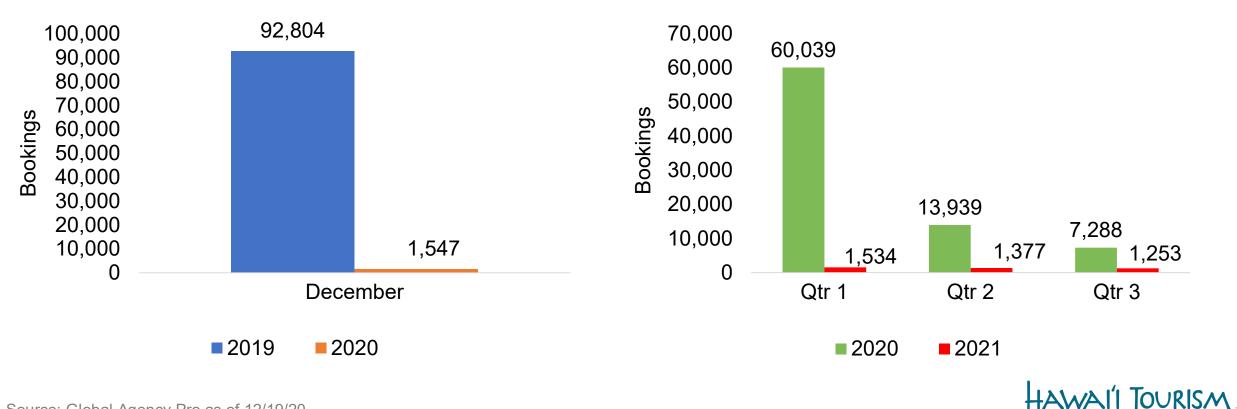

## CANADA

Travel Agency Booking Pace for Future Arrivals, 2020 vs 2019 by Month Travel Agency Booking Pace for Future Arrivals, 2021 vs 2020 by Quarter

AUTHORITY

## AUSTRALIA

Travel Agency Booking Pace for Future Arrivals, 2020 vs 2019 by Month Travel Agency Booking Pace for Future Arrivals, 2021 vs 2020 by Quarter

AUTHORITY

Source: Global Agency Pro as of 12/19/20