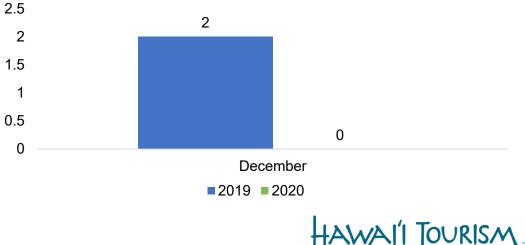

# Moloka'i by Quarter 2021

Travel Agency Booking Pace for Future Arrivals, 2021 vs 2020 - U.S.

Travel Agency Booking Pace for Future Arrivals, 2021 vs 2020 - Canada

#### Travel Agency Booking Pace for Future Arrivals, 2021 vs 2020 - Japan

Travel Agency Booking Pace for Future Arrivals, 2021 vs 2020 - Australia

Source: Global Agency Pro as of 12/19/20