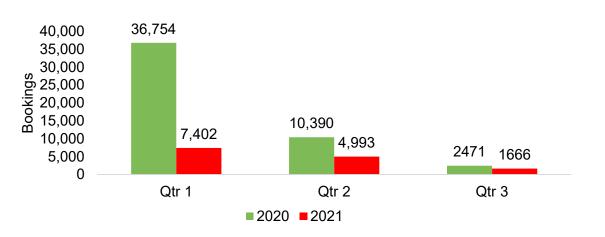

# O'ahu by Quarter 2021

Travel Agency Booking Pace for Future Arrivals, 2021 vs 2020 - U.S.

Travel Agency Booking Pace for Future Arrivals, 2021 vs 2020 - Canada

Travel Agency Booking Pace for Future Arrivals, 2021 vs 2020 - Australia