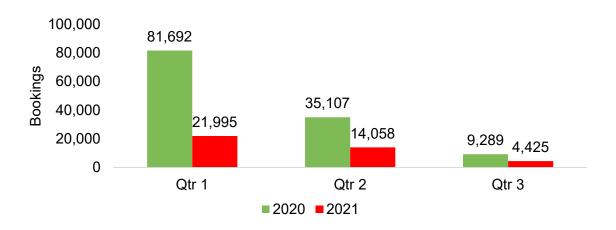

# Kaua'i by Quarter 2021

Travel Agency Booking Pace for Future Arrivals, 2021 vs 2020 - U.S.

Travel Agency Booking Pace for Future Arrivals, 2021 vs 2020 - Canada

50 2 0 Qtr 1 2020 2021

250

200

Bookings 100 100

191

Travel Agency Booking Pace for Future Arrivals, 2021 vs 2020 - Australia

34

3

Qtr 2

### Travel Agency Booking Pace for Future Arrivals, 2021 vs 2020 - Japan

33

0

Qtr 3

6,000 4,812 5,000 sbuy 3,000 2,000 718 1,000 178 168 51 40 0 Qtr 1 Qtr 2 Qtr 3 2020 2021

Source: Global Agency Pro as of 12/19/20