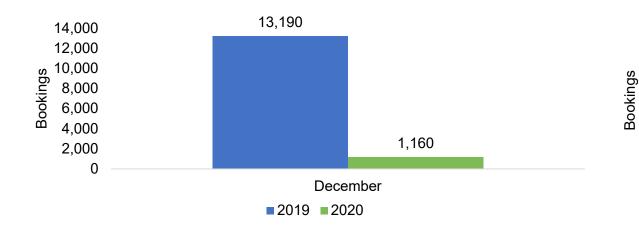

# Kaua'i by Month 2020

Travel Agency Booking Pace for Future Arrivals, 2020 vs 2019 - U.S.

Travel Agency Booking Pace for Future Arrivals, 2020 vs 2019 - Canada

Travel Agency Booking Pace for Future Arrivals, 2020 vs 2019 - Australia

AUTHORITY

Source: Global Agency Pro as of 12/19/20