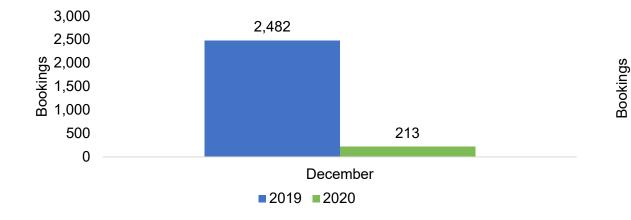

# Lāna'i by Month 2020

Travel Agency Booking Pace for Future Arrivals, 2020 vs 2019 - U.S.

Travel Agency Booking Pace for Future Arrivals, 2020 vs 2019 - Canada