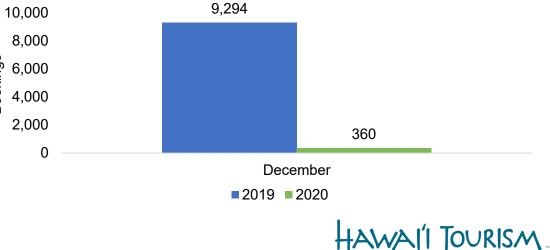

# Moloka'i by Month 2020

Travel Agency Booking Pace for Future Arrivals, 2020 vs 2019 - U.S.

Travel Agency Booking Pace for Future Arrivals, 2020 vs 2019 - Canada

Travel Agency Booking Pace for Future Arrivals, 2020 vs 2019 - Australia

AUTHORITY