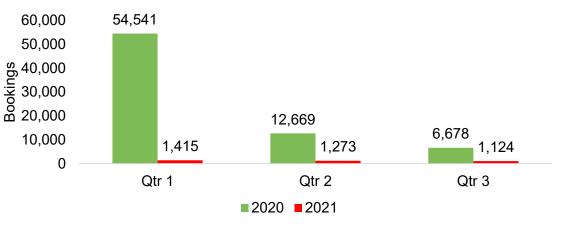

## Maui by Quarter 2021

Travel Agency Booking Pace for Future Arrivals, 2021 vs 2020 - U.S.

Travel Agency Booking Pace for Future Arrivals, 2021 vs 2020 - Canada

Travel Agency Booking Pace for Future Arrivals, 2021 vs 2020 - Australia

Source: Global Agency Pro as of 12/19/20