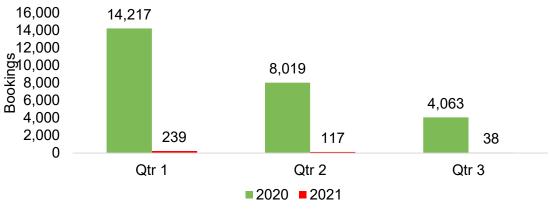

## Lāna'i by Quarter 2021

Travel Agency Booking Pace for Future Arrivals, 2021 vs 2020 - U.S.

Travel Agency Booking Pace for Future Arrivals, 2021 vs 2020 - Canada

Travel Agency Booking Pace for Future Arrivals, 2021 vs 2020 - Australia

Source: Global Agency Pro as of 12/19/20