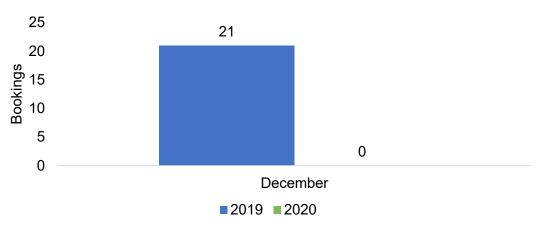

## CANADA

Travel Agency Booking Pace for Future Arrivals, 2020 vs 2019 by Month Travel Agency Booking Pace for Future Arrivals, 2021 vs 2020 by Quarter

AUTHORITY

## AUSTRALIA

Travel Agency Booking Pace for Future Arrivals, 2020 vs 2019 by Month Travel Agency Booking Pace for Future Arrivals, 2021 vs 2020 by Quarter

AUTHORITY

Source: Global Agency Pro as of 12/19/20