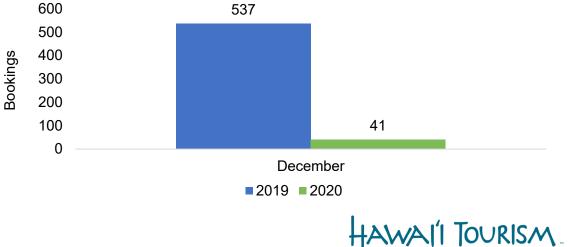

# Maui by Month 2020

Travel Agency Booking Pace for Future Arrivals, 2020 vs 2019 - U.S.

Travel Agency Booking Pace for Future Arrivals, 2020 vs 2019 - Canada

Travel Agency Booking Pace for Future Arrivals, 2020 vs 2019 - Australia

713

800

700 600 500 400 300 200 100 0 December ■ 2019 ■ 2020

AUTHORITY