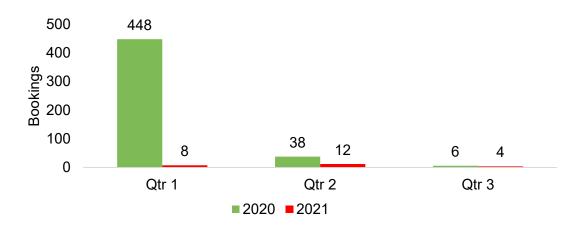

# Kaua'i by Month 2020

Travel Agency Booking Pace for Future Arrivals, 2020 vs 2019 - U.S.

Travel Agency Booking Pace for Future Arrivals, 2020 vs 2019 - Canada

Travel Agency Booking Pace for Future Arrivals, 2020 vs 2019 - Australia

AUTHORITY

Source: Global Agency Pro as of 12/19/20

# Kaua'i by Quarter 2021

Travel Agency Booking Pace for Future Arrivals, 2021 vs 2020 - U.S.

Travel Agency Booking Pace for Future Arrivals, 2021 vs 2020 - Canada

50 2 0 Qtr 1 2020 2021

250

200

Bookings 100 100