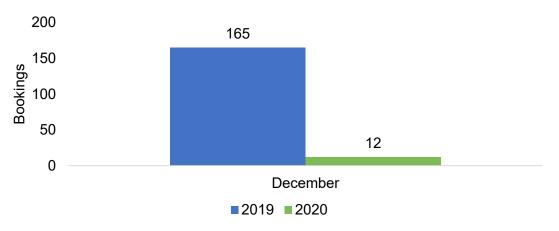

# Moloka'i by Month 2020

Travel Agency Booking Pace for Future Arrivals, 2020 vs 2019 - U.S.

Travel Agency Booking Pace for Future Arrivals, 2020 vs 2019 - Canada

Travel Agency Booking Pace for Future Arrivals, 2020 vs 2019 - Australia