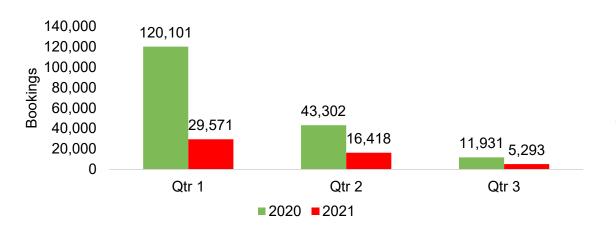

# O'ahu by Quarter 2021

Travel Agency Booking Pace for Future Arrivals, 2021 vs 2020 - U.S.

Travel Agency Booking Pace for Future Arrivals, 2021 vs 2020 - Canada

Travel Agency Booking Pace for Future Arrivals, 2021 vs 2020 - Australia

AUTHORITY

Source: Global Agency Pro as of 12/19/20