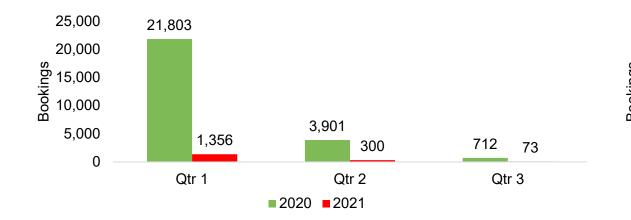

# Hawai'i Island by Quarter 2021

Travel Agency Booking Pace for Future Arrivals, 2021 vs 2020 - U.S.

Travel Agency Booking Pace for Future Arrivals, 2021 vs 2020 - Canada

#### 2020 2021

Travel Agency Booking Pace for Future Arrivals, 2021 vs 2020 - Australia

Travel Agency Booking Pace for Future Arrivals, 2021 vs 2020 - Japan

Source: Global Agency Pro as of 12/19/20