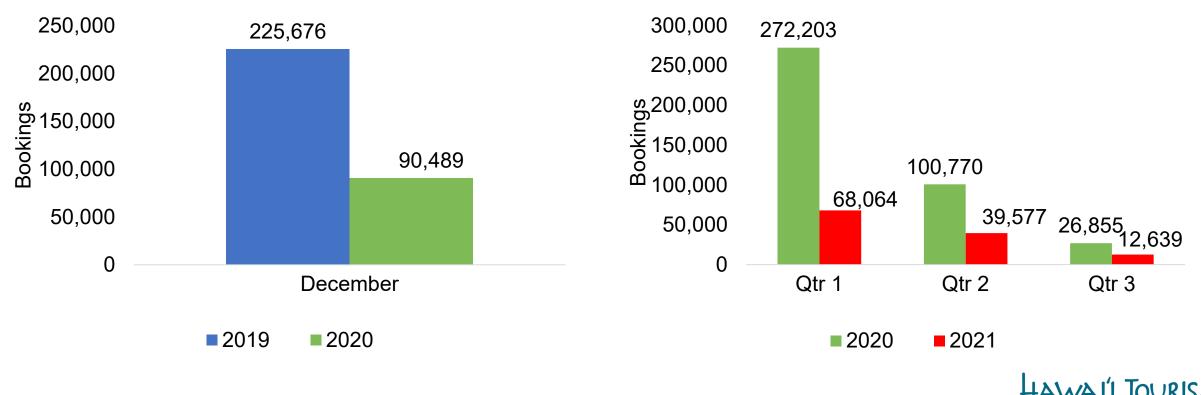

## Travel Agency

- Travel Agency associated with the ticket is doing business (DBA)

US

Travel Agency Booking Pace for Future Arrivals, 2020 vs 2019 by Month Travel Agency Booking Pace for Future Arrivals, 2021 vs 2020 by Quarter

AUTHORITY

Source: Global Agency Pro as of 12/19/20

Travel Agency Booking Pace for Future Arrivals, 2020 vs 2019 by Month Travel Agency Booking Pace for Future Arrivals, 2021 vs 2020 by Quarter

AUTHORITY

Source: Global Agency Pro as of 12/19/20