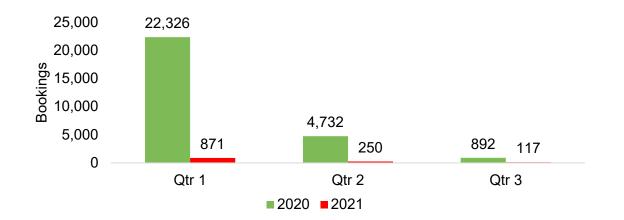

# Moloka'i by Quarter 2021

Travel Agency Booking Pace for Future Arrivals, 2021 vs 2020 - U.S.

Travel Agency Booking Pace for Future Arrivals, 2021 vs 2020 - Canada

#### Travel Agency Booking Pace for Future Arrivals, 2021 vs 2020 - Japan

Travel Agency Booking Pace for Future Arrivals, 2021 vs 2020 - Australia

Source: Global Agency Pro as of 12/19/20