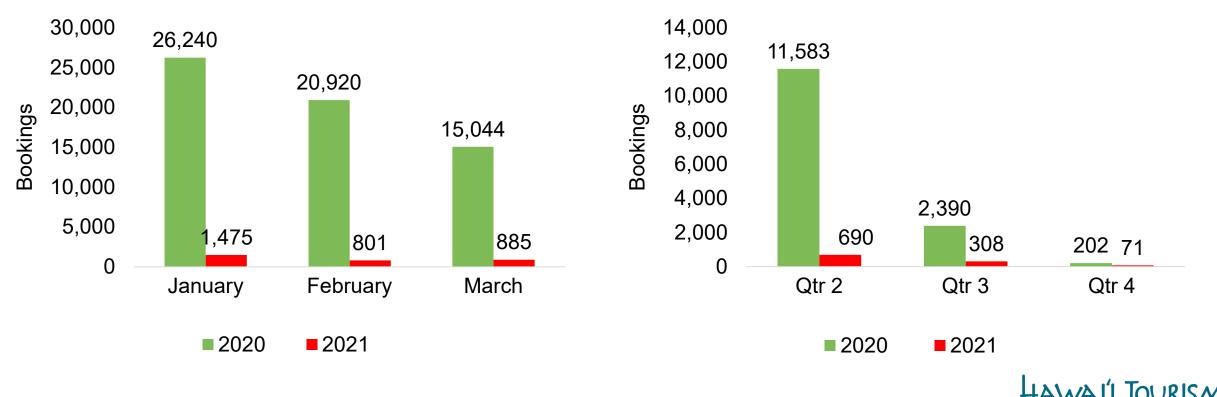

#### AUSTRALIA

Travel Agency Booking Pace for Future Arrivals, 2021 vs 2020 by Month Travel Agency Booking Pace for Future Arrivals, 2021 vs 2020 by Quarter

AUTHORITY

Source: Global Agency Pro as of 12/26/20