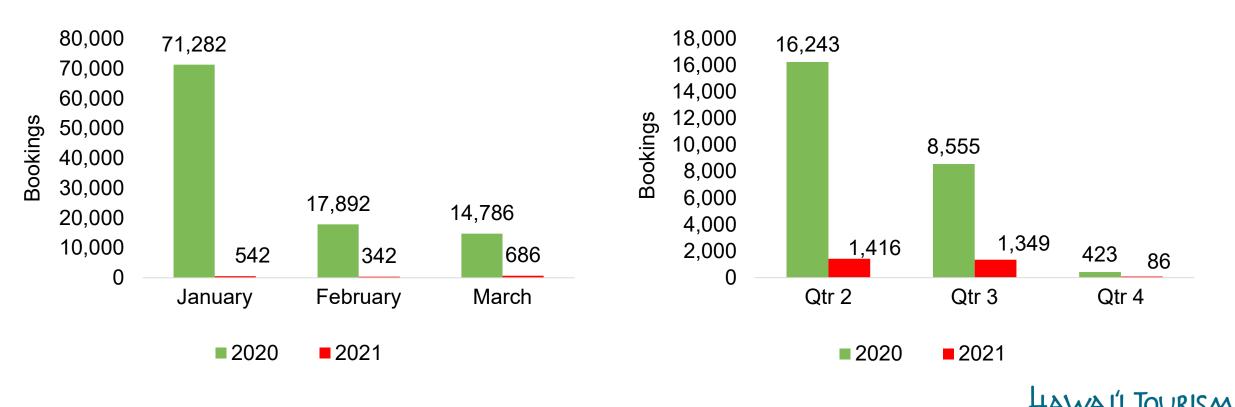

#### CANADA

Travel Agency Booking Pace for Future Arrivals, 2021 vs 2020 by Month Travel Agency Booking Pace for Future Arrivals, 2021 vs 2020 by Quarter

AUTHORITY