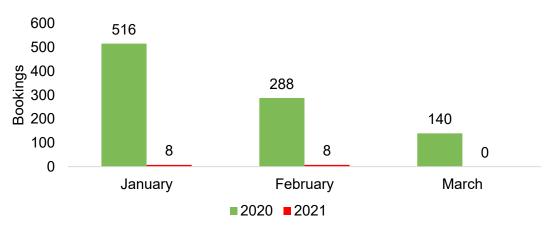

#### AUSTRALIA

Travel Agency Booking Pace for Future Arrivals, 2021 vs 2020 by Month Travel Agency Booking Pace for Future Arrivals, 2021 vs 2020 by Quarter

AUTHORITY

Source: Global Agency Pro as of 12/26/20

#### Travel Agency Booking Pace for Future Arrivals, 2021 vs 2020 - Japan

Travel Agency Booking Pace for Future Arrivals, 2021 vs 2020 - Australia

HAWAI'I TOURISM