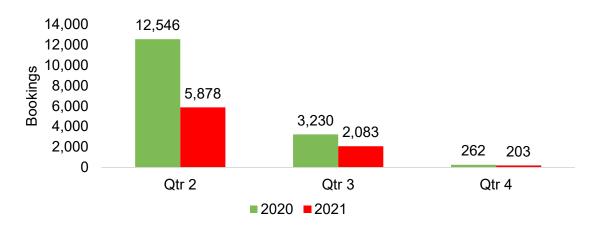

### O'ahu by Quarter 2021

Travel Agency Booking Pace for Future Arrivals, 2021 vs 2020 - U.S.

Travel Agency Booking Pace for Future Arrivals, 2021 vs 2020 - Canada

Travel Agency Booking Pace for Future Arrivals, 2021 vs 2020 - Australia

AUTHORITY

Source: Global Agency Pro as of 12/26/20

Travel Agency Booking Pace for Future Arrivals, 2021 vs 2020 by Month Travel Agency Booking Pace for Future Arrivals, 2021 vs 2020 by Quarter

AUTHORITY

Source: Global Agency Pro as of 12/26/20