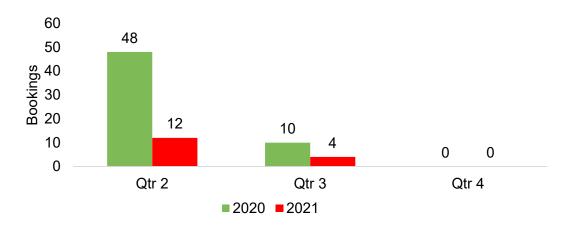

## Moloka'i by Quarter 2021

Travel Agency Booking Pace for Future Arrivals, 2021 vs 2020 - U.S.

Travel Agency Booking Pace for Future Arrivals, 2021 vs 2020 - Canada

Travel Agency Booking Pace for Future Arrivals, 2021 vs 2020 - Australia

AUTHORITY

0

0

Qtr 4

Source: Global Agency Pro as of 12/26/20

4

0

Qtr 2

5

4

1

0

Bookings 5