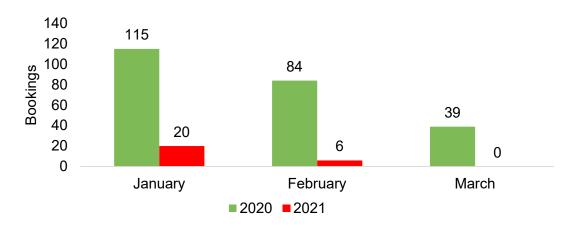

## O'ahu by Month 2021

Travel Agency Booking Pace for Future Arrivals, 2021 vs 2020 - U.S.

Travel Agency Booking Pace for Future Arrivals, 2021 vs 2020 - Canada

Source: Global Agency Pro as of 12/26/20

Source: Global Agency Pro as of 12/26/20