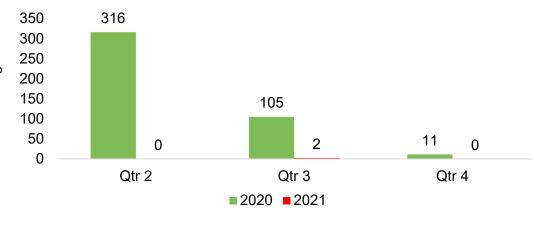

## Moloka'i by Quarter 2021

Travel Agency Booking Pace for Future Arrivals, 2021 vs 2020 - U.S.

Travel Agency Booking Pace for Future Arrivals, 2021 vs 2020 - Canada

Travel Agency Booking Pace for Future Arrivals, 2021 vs 2020 - Australia

AUTHORITY

0

0

Qtr 4

Source: Global Agency Pro as of 12/26/20

4

0

Qtr 2