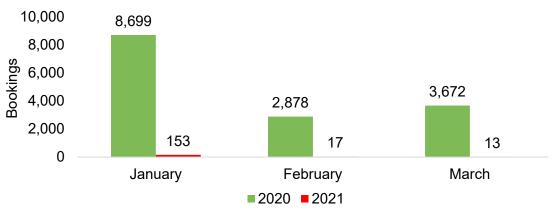

#### AUSTRALIA

Travel Agency Booking Pace for Future Arrivals, 2021 vs 2020 by Month Travel Agency Booking Pace for Future Arrivals, 2021 vs 2020 by Quarter

AUTHORITY

Source: Global Agency Pro as of 12/26/20