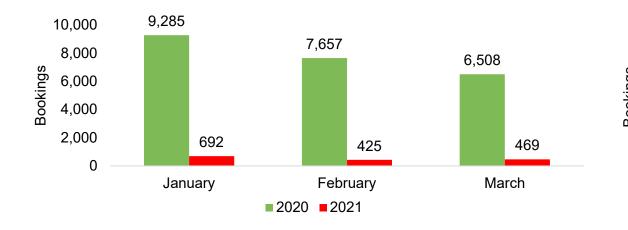

#### CANADA

Travel Agency Booking Pace for Future Arrivals, 2021 vs 2020 by Month Travel Agency Booking Pace for Future Arrivals, 2021 vs 2020 by Quarter

AUTHORITY

## O'ahu by Month 2021

Travel Agency Booking Pace for Future Arrivals, 2021 vs 2020 - U.S.

Travel Agency Booking Pace for Future Arrivals, 2021 vs 2020 - Canada

Source: Global Agency Pro as of 12/26/20