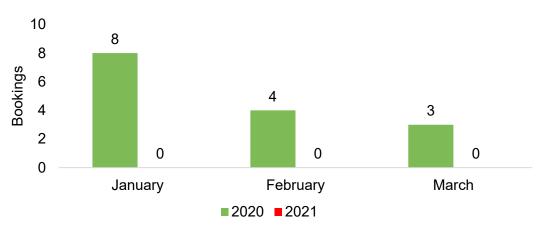

## Maui by Month 2021

Travel Agency Booking Pace for Future Arrivals, 2021 vs 2020 - U.S.

Travel Agency Booking Pace for Future Arrivals, 2021 vs 2020 - Canada

Source: Global Agency Pro as of 12/26/20

#### Maui by Quarter 2021

Travel Agency Booking Pace for Future Arrivals, 2021 vs 2020 - U.S.

Travel Agency Booking Pace for Future Arrivals, 2021 vs 2020 - Canada

Travel Agency Booking Pace for Future Arrivals, 2021 vs 2020 - Australia