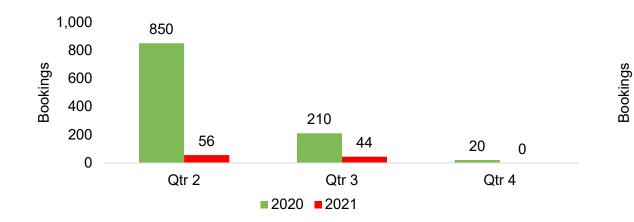

### Hawai'i Island by Month 2021

Travel Agency Booking Pace for Future Arrivals, 2021 vs 2020 - U.S.

Travel Agency Booking Pace for Future Arrivals, 2021 vs 2020 - Canada

021 vs 2020 - Canada Travel Agency Booking Pace for Fu 500 \_\_\_\_\_\_\_

Source: Global Agency Pro as of 12/26/20

Travel Agency Booking Pace for Future Arrivals, 2021 vs 2020 - Japan

Travel Agency Booking Pace for Future Arrivals, 2021 vs 2020 - Australia

HAWAI'I TOURISM.

18 12/28/2020

5,000