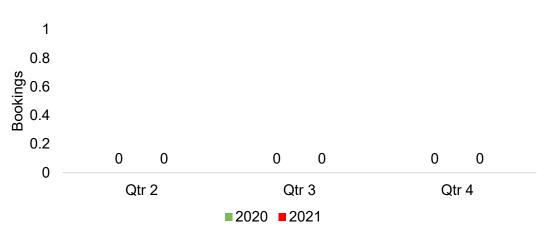

## Moloka'i by Quarter 2021

Travel Agency Booking Pace for Future Arrivals, 2021 vs 2020 - U.S.

Travel Agency Booking Pace for Future Arrivals, 2021 vs 2020 - Canada

Travel Agency Booking Pace for Future Arrivals, 2021 vs 2020 - Australia

AUTHORITY

0

0

Qtr 4

Source: Global Agency Pro as of 12/26/20

4

0

Qtr 2

5

4

1

0

Bookings 5