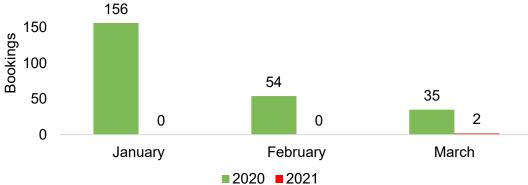

#### CANADA

Travel Agency Booking Pace for Future Arrivals, 2021 vs 2020 by Month Travel Agency Booking Pace for Future Arrivals, 2021 vs 2020 by Quarter

AUTHORITY