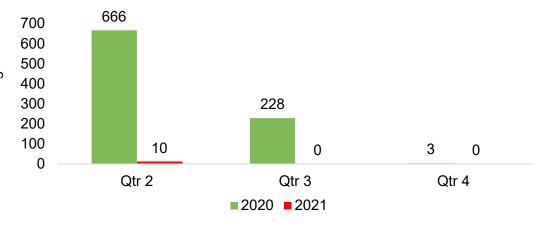

#### CANADA

Travel Agency Booking Pace for Future Arrivals, 2021 vs 2020 by Month Travel Agency Booking Pace for Future Arrivals, 2021 vs 2020 by Quarter

AUTHORITY