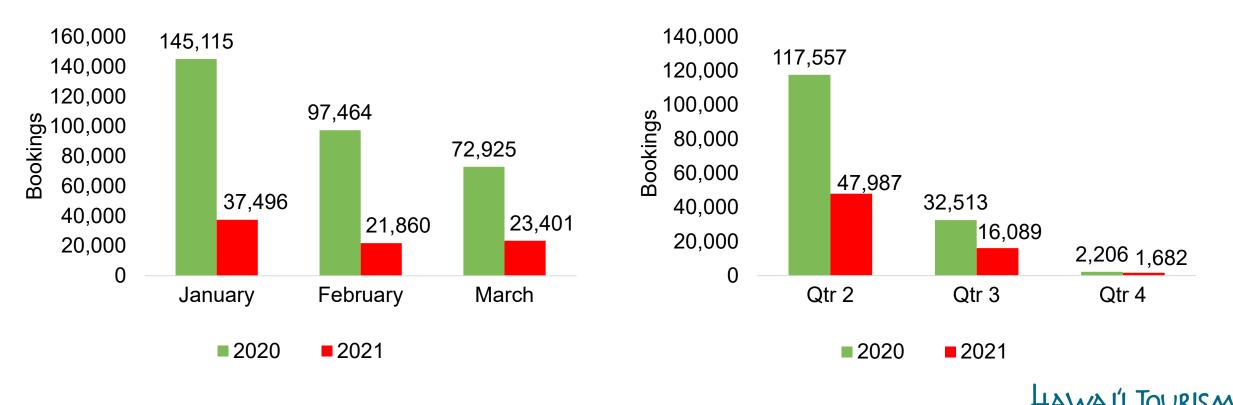

#### Travel Agency

- Travel Agency associated with the ticket is doing business (DBA)

US

Travel Agency Booking Pace for Future Arrivals, 2021 vs 2020 by Month Travel Agency Booking Pace for Future Arrivals, 2021 vs 2020 by Quarter

AUTHORITY

Source: Global Agency Pro as of 12/26/20

Travel Agency Booking Pace for Future Arrivals, 2021 vs 2020 by Month Travel Agency Booking Pace for Future Arrivals, 2021 vs 2020 by Quarter

AUTHORITY

Source: Global Agency Pro as of 12/26/20