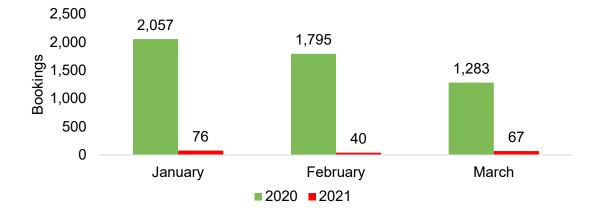

#### Travel Agency

- Travel Agency associated with the ticket is doing business (DBA)

US

Travel Agency Booking Pace for Future Arrivals, 2021 vs 2020 by Month Travel Agency Booking Pace for Future Arrivals, 2021 vs 2020 by Quarter

AUTHORITY

Source: Global Agency Pro as of 12/26/20

Travel Agency Booking Pace for Future Arrivals, 2021 vs 2020 by Month Travel Agency Booking Pace for Future Arrivals, 2021 vs 2020 by Quarter

AUTHORITY

Source: Global Agency Pro as of 12/26/20