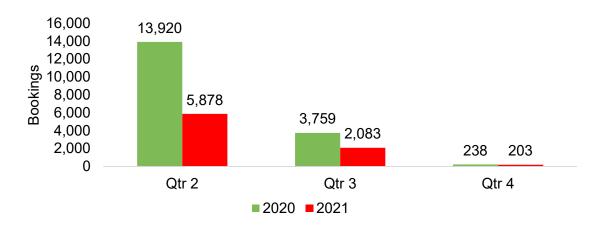

#### Travel Agency

- Travel Agency associated with the ticket is doing business (DBA)

US

Travel Agency Booking Pace for Future Arrivals, 2021 vs 2020 by Month Travel Agency Booking Pace for Future Arrivals, 2021 vs 2020 by Quarter

AUTHORITY

Source: Global Agency Pro as of 12/26/20

Travel Agency Booking Pace for Future Arrivals, 2021 vs 2020 by Month Travel Agency Booking Pace for Future Arrivals, 2021 vs 2020 by Quarter

AUTHORITY

Source: Global Agency Pro as of 12/26/20