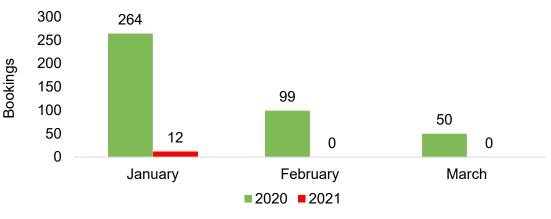

#### AUSTRALIA

Travel Agency Booking Pace for Future Arrivals, 2021 vs 2020 by Month Travel Agency Booking Pace for Future Arrivals, 2021 vs 2020 by Quarter

AUTHORITY

Source: Global Agency Pro as of 12/26/20