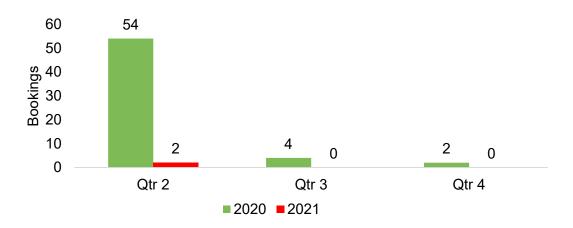

## Moloka'i by Quarter 2021

Travel Agency Booking Pace for Future Arrivals, 2021 vs 2020 - U.S.

Travel Agency Booking Pace for Future Arrivals, 2021 vs 2020 - Canada

Travel Agency Booking Pace for Future Arrivals, 2021 vs 2020 - Australia

AUTHORITY

0

0

Qtr 4

Source: Global Agency Pro as of 12/26/20

4

0

Qtr 2

5

4

1

0

Bookings 5