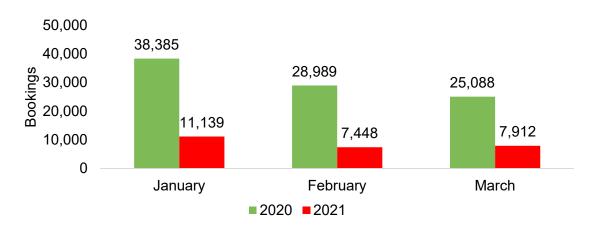

#### Travel Agency

- Travel Agency associated with the ticket is doing business (DBA)

US

Travel Agency Booking Pace for Future Arrivals, 2021 vs 2020 by Month Travel Agency Booking Pace for Future Arrivals, 2021 vs 2020 by Quarter

AUTHORITY

Source: Global Agency Pro as of 12/26/20

Travel Agency Booking Pace for Future Arrivals, 2021 vs 2020 by Month Travel Agency Booking Pace for Future Arrivals, 2021 vs 2020 by Quarter

AUTHORITY

Source: Global Agency Pro as of 12/26/20

## O'ahu by Month 2021

Travel Agency Booking Pace for Future Arrivals, 2021 vs 2020 - U.S.

Travel Agency Booking Pace for Future Arrivals, 2021 vs 2020 - Canada

Source: Global Agency Pro as of 12/26/20