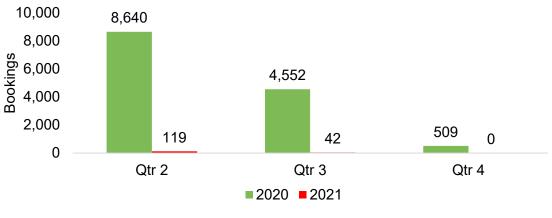

### O'ahu by Quarter 2021

Travel Agency Booking Pace for Future Arrivals, 2021 vs 2020 - U.S.

Travel Agency Booking Pace for Future Arrivals, 2021 vs 2020 - Canada

Travel Agency Booking Pace for Future Arrivals, 2021 vs 2020 - Australia

Source: Global Agency Pro as of 12/26/20