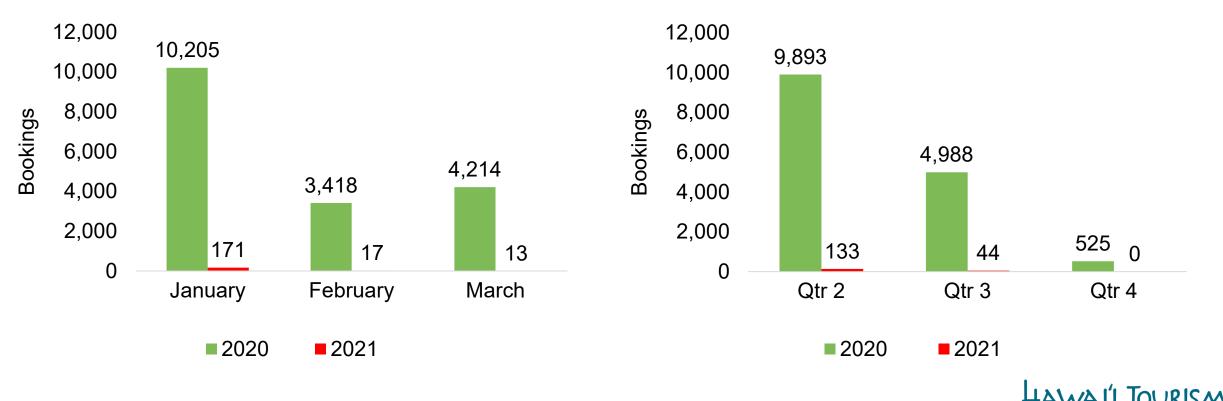

## O'ahu by Month 2021

Travel Agency Booking Pace for Future Arrivals, 2021 vs 2020 - U.S.

Travel Agency Booking Pace for Future Arrivals, 2021 vs 2020 - Canada

Source: Global Agency Pro as of 12/26/20

#### Travel Agency Booking Pace for Future Arrivals, 2021 vs 2020 - Japan

Travel Agency Booking Pace for Future Arrivals, 2021 vs 2020 - Australia

HAWAI'I TOURISM