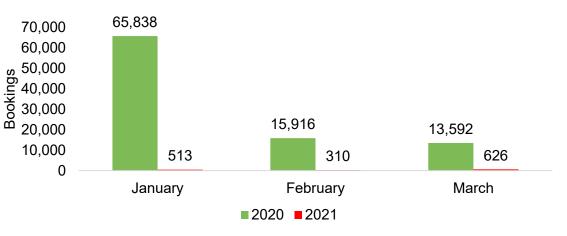

#### Travel Agency Booking Pace for Future Arrivals, 2021 vs 2020 - Japan

Travel Agency Booking Pace for Future Arrivals, 2021 vs 2020 - Australia

HAWAI'I TOURISM

#### Travel Agency Booking Pace for Future Arrivals, 2021 vs 2020 - Japan

Travel Agency Booking Pace for Future Arrivals, 2021 vs 2020 - Australia

HAWAI'I TOURISM.

#### Travel Agency Booking Pace for Future Arrivals, 2021 vs 2020 - Japan

Travel Agency Booking Pace for Future Arrivals, 2021 vs 2020 - Australia

AUTHORITY

Source: Global Agency Pro as of 12/26/20

1

0.8

0.2