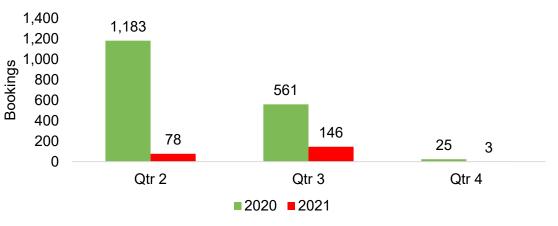

### O'ahu by Quarter 2021

Travel Agency Booking Pace for Future Arrivals, 2021 vs 2020 - U.S.

Travel Agency Booking Pace for Future Arrivals, 2021 vs 2020 - Canada

Travel Agency Booking Pace for Future Arrivals, 2021 vs 2020 - Australia

Source: Global Agency Pro as of 12/26/20