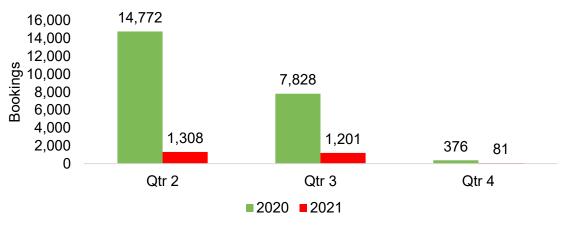

### O'ahu by Quarter 2021

Travel Agency Booking Pace for Future Arrivals, 2021 vs 2020 - U.S.

Travel Agency Booking Pace for Future Arrivals, 2021 vs 2020 - Canada

Travel Agency Booking Pace for Future Arrivals, 2021 vs 2020 - Australia

Source: Global Agency Pro as of 12/26/20