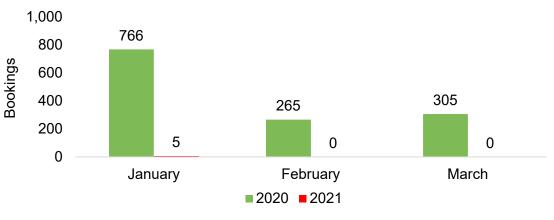

#### Travel Agency Booking Pace for Future Arrivals, 2021 vs 2020 - Japan

Travel Agency Booking Pace for Future Arrivals, 2021 vs 2020 - Australia

HAWAI'I TOURISM

#### Travel Agency Booking Pace for Future Arrivals, 2021 vs 2020 - Japan

Travel Agency Booking Pace for Future Arrivals, 2021 vs 2020 - Australia

HAWAI'I TOURISM.

#### Travel Agency Booking Pace for Future Arrivals, 2021 vs 2020 - Japan

Travel Agency Booking Pace for Future Arrivals, 2021 vs 2020 - Australia

AUTHORITY

Source: Global Agency Pro as of 12/26/20

1

0.8

0.2