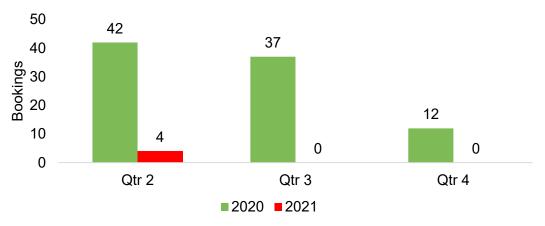

## Moloka'i by Quarter 2021

Travel Agency Booking Pace for Future Arrivals, 2021 vs 2020 - U.S.

Travel Agency Booking Pace for Future Arrivals, 2021 vs 2020 - Canada

Travel Agency Booking Pace for Future Arrivals, 2021 vs 2020 - Australia

AUTHORITY

0

0

Qtr 4

Source: Global Agency Pro as of 12/26/20

4

0

Qtr 2

5

4

1

0

Bookings 5