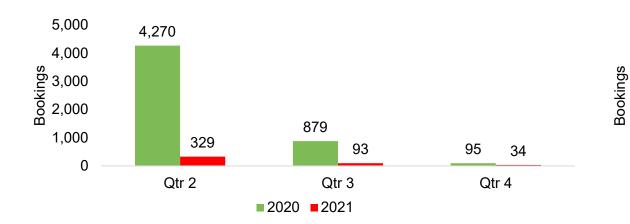

## O'ahu by Month 2021

Travel Agency Booking Pace for Future Arrivals, 2021 vs 2020 - U.S.

Travel Agency Booking Pace for Future Arrivals, 2021 vs 2020 - Canada

Source: Global Agency Pro as of 12/26/20

Source: Global Agency Pro as of 12/26/20