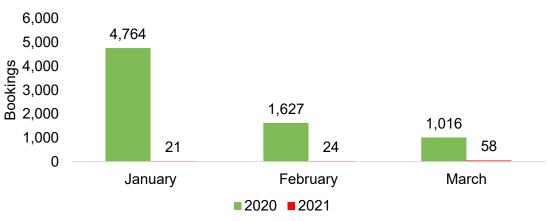

## O'ahu by Month 2021

Travel Agency Booking Pace for Future Arrivals, 2021 vs 2020 - U.S.

Travel Agency Booking Pace for Future Arrivals, 2021 vs 2020 - Canada

Source: Global Agency Pro as of 12/26/20

#### CANADA

Travel Agency Booking Pace for Future Arrivals, 2021 vs 2020 by Month Travel Agency Booking Pace for Future Arrivals, 2021 vs 2020 by Quarter

AUTHORITY