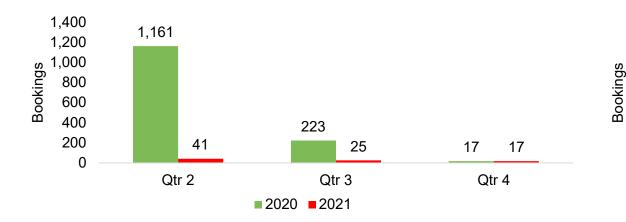

#### Maui by Quarter 2021

Travel Agency Booking Pace for Future Arrivals, 2021 vs 2020 - U.S.

Travel Agency Booking Pace for Future Arrivals, 2021 vs 2020 - Canada

Travel Agency Booking Pace for Future Arrivals, 2021 vs 2020 - Australia