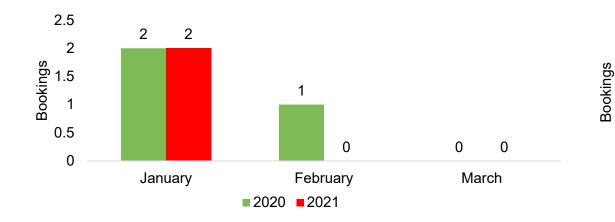

## Moloka'i by Month 2021

Travel Agency Booking Pace for Future Arrivals, 2021 vs 2020 - U.S.

Travel Agency Booking Pace for Future Arrivals, 2021 vs 2020 - Canada

Travel Agency Booking Pace for Future Arrivals, 2021 vs 2020 - Australia

2020 2021

Source: Global Agency Pro as of 12/26/20