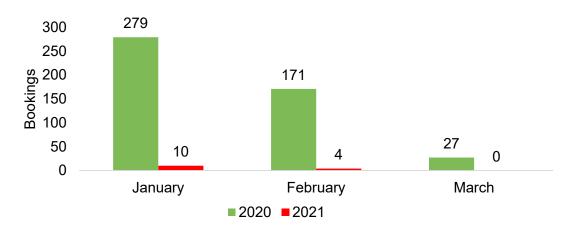

## O'ahu by Month 2021

Travel Agency Booking Pace for Future Arrivals, 2021 vs 2020 - U.S.

Travel Agency Booking Pace for Future Arrivals, 2021 vs 2020 - Canada

Source: Global Agency Pro as of 12/26/20

### O'ahu by Quarter 2021

Travel Agency Booking Pace for Future Arrivals, 2021 vs 2020 - U.S.

Travel Agency Booking Pace for Future Arrivals, 2021 vs 2020 - Canada

Travel Agency Booking Pace for Future Arrivals, 2021 vs 2020 - Australia