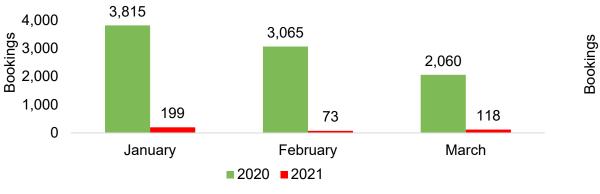

## O'ahu by Month 2021

Travel Agency Booking Pace for Future Arrivals, 2021 vs 2020 - U.S.

Travel Agency Booking Pace for Future Arrivals, 2021 vs 2020 - Canada

Source: Global Agency Pro as of 12/26/20

AUTHORITY

Source: Global Agency Pro as of 12/26/20

Travel Agency Booking Pace for Future Arrivals, 2021 vs 2020 by Month Travel Agency Booking Pace for Future Arrivals, 2021 vs 2020 by Quarter

AUTHORITY

Source: Global Agency Pro as of 12/26/20