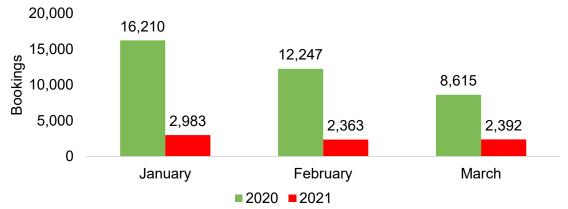

## O'ahu by Month 2021

Travel Agency Booking Pace for Future Arrivals, 2021 vs 2020 - U.S.

Travel Agency Booking Pace for Future Arrivals, 2021 vs 2020 - Canada

Source: Global Agency Pro as of 12/26/20

Source: Global Agency Pro as of 12/26/20