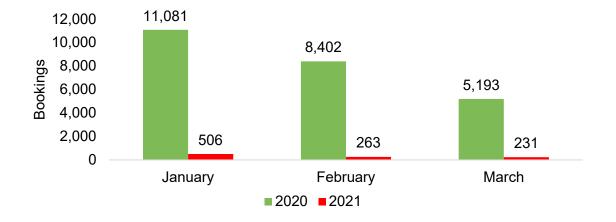

#### CANADA

Travel Agency Booking Pace for Future Arrivals, 2021 vs 2020 by Month Travel Agency Booking Pace for Future Arrivals, 2021 vs 2020 by Quarter

AUTHORITY