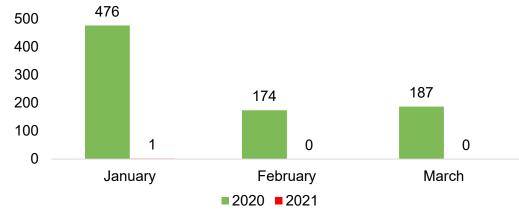

#### Travel Agency Booking Pace for Future Arrivals, 2021 vs 2020 - Japan

Travel Agency Booking Pace for Future Arrivals, 2021 vs 2020 - Australia

HAWAI'I TOURISM

#### AUSTRALIA

Travel Agency Booking Pace for Future Arrivals, 2021 vs 2020 by Month Travel Agency Booking Pace for Future Arrivals, 2021 vs 2020 by Quarter

AUTHORITY

Source: Global Agency Pro as of 12/26/20