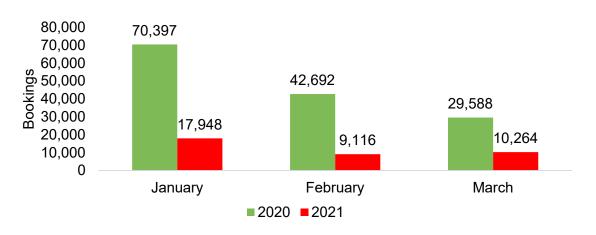

#### Travel Agency

- Travel Agency associated with the ticket is doing business (DBA)

US

Travel Agency Booking Pace for Future Arrivals, 2021 vs 2020 by Month Travel Agency Booking Pace for Future Arrivals, 2021 vs 2020 by Quarter

AUTHORITY

Source: Global Agency Pro as of 12/26/20

Travel Agency Booking Pace for Future Arrivals, 2021 vs 2020 by Month Travel Agency Booking Pace for Future Arrivals, 2021 vs 2020 by Quarter

AUTHORITY

Source: Global Agency Pro as of 12/26/20