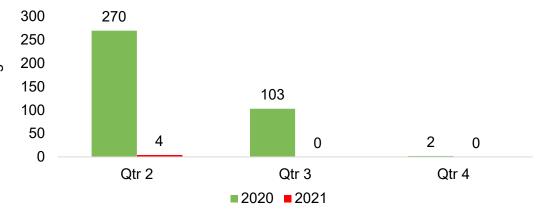

## Lāna'i by Month 2021

Travel Agency Booking Pace for Future Arrivals, 2021 vs 2020 - U.S.

Travel Agency Booking Pace for Future Arrivals, 2021 vs 2020 - Canada

#### Travel Agency Booking Pace for Future Arrivals, 2021 vs 2020 - Japan

Travel Agency Booking Pace for Future Arrivals, 2021 vs 2020 - Australia

AUTHORITY

Source: Global Agency Pro as of 12/26/20

1

0.8

0.2

0

sookings 0.6 0.4