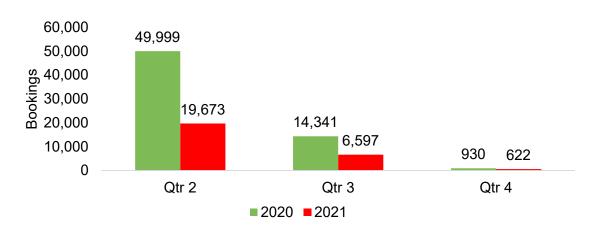

### O'ahu by Quarter 2021

Travel Agency Booking Pace for Future Arrivals, 2021 vs 2020 - U.S.

Travel Agency Booking Pace for Future Arrivals, 2021 vs 2020 - Canada

Travel Agency Booking Pace for Future Arrivals, 2021 vs 2020 - Australia

Source: Global Agency Pro as of 12/26/20