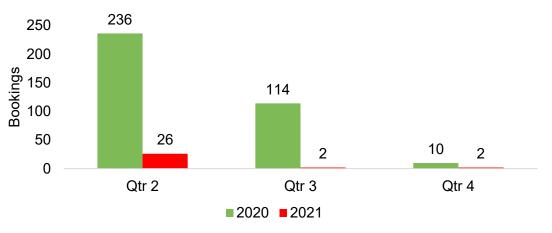

#### Travel Agency

- Travel Agency associated with the ticket is doing business (DBA)

US

Travel Agency Booking Pace for Future Arrivals, 2021 vs 2020 by Month Travel Agency Booking Pace for Future Arrivals, 2021 vs 2020 by Quarter

AUTHORITY

Source: Global Agency Pro as of 12/26/20

Travel Agency Booking Pace for Future Arrivals, 2021 vs 2020 by Month Travel Agency Booking Pace for Future Arrivals, 2021 vs 2020 by Quarter

AUTHORITY

Source: Global Agency Pro as of 12/26/20