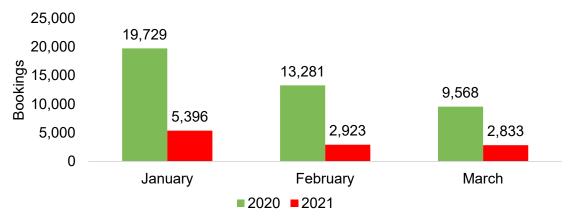

#### Travel Agency

- Travel Agency associated with the ticket is doing business (DBA)

US

Travel Agency Booking Pace for Future Arrivals, 2021 vs 2020 by Month Travel Agency Booking Pace for Future Arrivals, 2021 vs 2020 by Quarter

AUTHORITY

Source: Global Agency Pro as of 12/26/20

Travel Agency Booking Pace for Future Arrivals, 2021 vs 2020 by Month Travel Agency Booking Pace for Future Arrivals, 2021 vs 2020 by Quarter

AUTHORITY

Source: Global Agency Pro as of 12/26/20