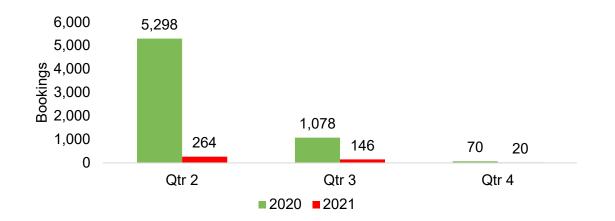

### O'ahu by Quarter 2021

Travel Agency Booking Pace for Future Arrivals, 2021 vs 2020 - U.S.

Travel Agency Booking Pace for Future Arrivals, 2021 vs 2020 - Canada

Travel Agency Booking Pace for Future Arrivals, 2021 vs 2020 - Australia

Source: Global Agency Pro as of 12/26/20