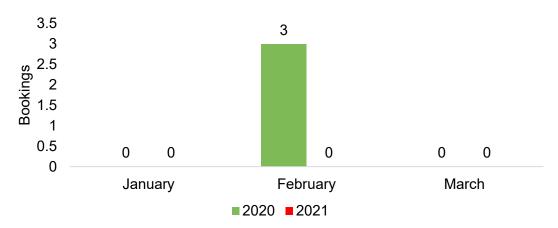

## Moloka'i by Month 2021

Travel Agency Booking Pace for Future Arrivals, 2021 vs 2020 - U.S.

Travel Agency Booking Pace for Future Arrivals, 2021 vs 2020 - Canada

Travel Agency Booking Pace for Future Arrivals, 2021 vs 2020 - Australia

2020 2021

Source: Global Agency Pro as of 12/26/20