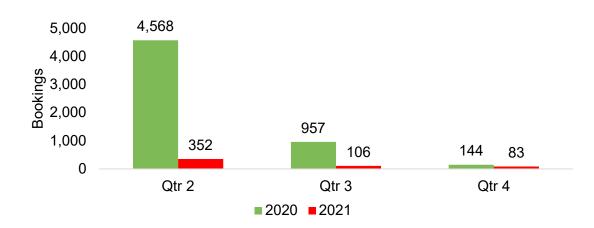

### Maui by Quarter 2021

Travel Agency Booking Pace for Future Arrivals, 2021 vs 2020 - U.S.

Travel Agency Booking Pace for Future Arrivals, 2021 vs 2020 - Canada

Travel Agency Booking Pace for Future Arrivals, 2021 vs 2020 - Australia