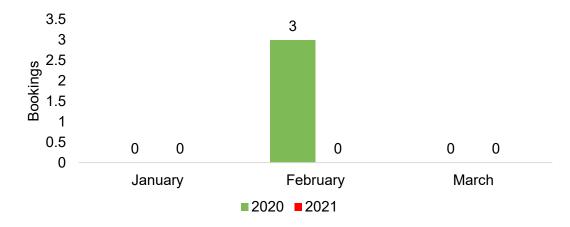

#### **AUSTRALIA**

Travel Agency Booking Pace for Future Arrivals, 2021 vs 2020 by Month