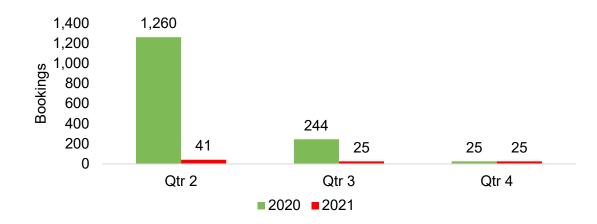

### O'ahu by Quarter 2021

Travel Agency Booking Pace for Future Arrivals, 2021 vs 2020 - U.S.

Travel Agency Booking Pace for Future Arrivals, 2021 vs 2020 - Canada

Travel Agency Booking Pace for Future Arrivals, 2021 vs 2020 - Australia

### Maui by Quarter 2021

Travel Agency Booking Pace for Future Arrivals, 2021 vs 2020 - U.S.

Travel Agency Booking Pace for Future Arrivals, 2021 vs 2020 - Canada

Travel Agency Booking Pace for Future Arrivals, 2021 vs 2020 - Australia

#### Moloka'i by Quarter 2021

Travel Agency Booking Pace for Future Arrivals, 2021 vs 2020 - U.S.

Travel Agency Booking Pace for Future Arrivals, 2021 vs 2020 - Canada

Travel Agency Booking Pace for Future Arrivals, 2021 vs 2020 - Australia

#### Lāna'i by Quarter 2021

Travel Agency Booking Pace for Future Arrivals, 2021 vs 2020 - U.S.

Travel Agency Booking Pace for Future Arrivals, 2021 vs 2020 - Canada

Travel Agency Booking Pace for Future Arrivals, 2021 vs 2020 - Japan

### Kaua'i by Quarter 2021

Travel Agency Booking Pace for Future Arrivals, 2021 vs 2020 - U.S.

Travel Agency Booking Pace for Future Arrivals, 2021 vs 2020 - Canada

Travel Agency Booking Pace for Future Arrivals, 2021 vs 2020 - Australia

#### Hawai'i Island by Quarter 2021

Travel Agency Booking Pace for Future Arrivals, 2021 vs 2020 - U.S.

Travel Agency Booking Pace for Future Arrivals, 2021 vs 2020 - Canada

Travel Agency Booking Pace for Future Arrivals, 2021 vs 2020 - Australia