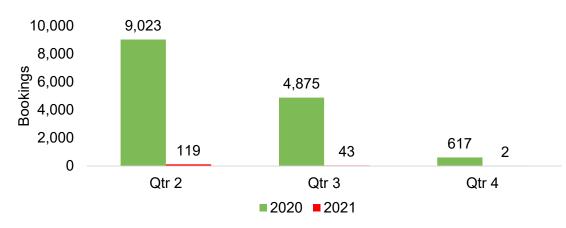

### O'ahu by Quarter 2021

Travel Agency Booking Pace for Future Arrivals, 2021 vs 2020 - U.S.

Travel Agency Booking Pace for Future Arrivals, 2021 vs 2020 - Canada

Travel Agency Booking Pace for Future Arrivals, 2021 vs 2020 - Australia