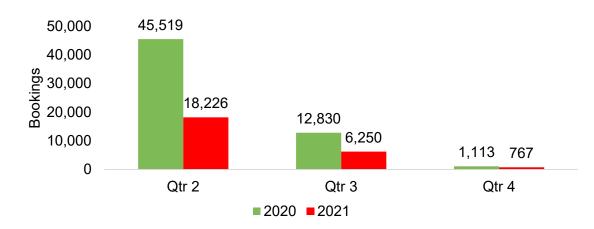

### O'ahu by Quarter 2021

Travel Agency Booking Pace for Future Arrivals, 2021 vs 2020 - U.S.

Travel Agency Booking Pace for Future Arrivals, 2021 vs 2020 - Canada

Travel Agency Booking Pace for Future Arrivals, 2021 vs 2020 - Australia