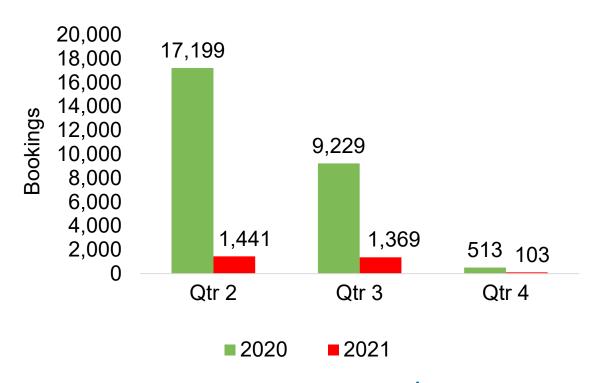

#### **CANADA**

Travel Agency Booking Pace for Future Arrivals, 2021 vs 2020 by Month

**2021** 

**2020** 

Travel Agency Booking Pace for Future Arrivals, 2021 vs 2020 by Quarter