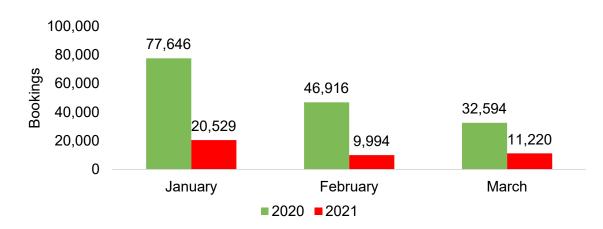

#### US

Travel Agency Booking Pace for Future Arrivals, 2021 vs 2020 by Month

Travel Agency Booking Pace for Future Arrivals, 2021 vs 2020 by Quarter