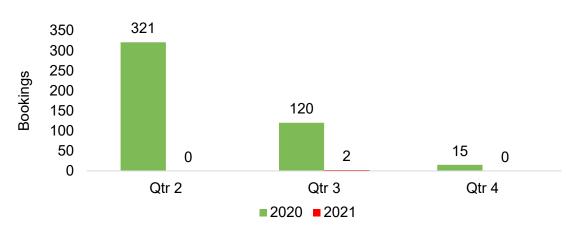

### O'ahu by Quarter 2021

Travel Agency Booking Pace for Future Arrivals, 2021 vs 2020 - U.S.

Travel Agency Booking Pace for Future Arrivals, 2021 vs 2020 - Canada

Travel Agency Booking Pace for Future Arrivals, 2021 vs 2020 - Australia

### Maui by Quarter 2021

Travel Agency Booking Pace for Future Arrivals, 2021 vs 2020 - U.S.

Travel Agency Booking Pace for Future Arrivals, 2021 vs 2020 - Canada

Travel Agency Booking Pace for Future Arrivals, 2021 vs 2020 - Australia

#### Moloka'i by Quarter 2021

Travel Agency Booking Pace for Future Arrivals, 2021 vs 2020 - U.S.

Travel Agency Booking Pace for Future Arrivals, 2021 vs 2020 - Canada

Travel Agency Booking Pace for Future Arrivals, 2021 vs 2020 - Australia

#### Lāna'i by Quarter 2021

Travel Agency Booking Pace for Future Arrivals, 2021 vs 2020 - U.S.

Travel Agency Booking Pace for Future Arrivals, 2021 vs 2020 - Canada

Travel Agency Booking Pace for Future Arrivals, 2021 vs 2020 - Japan

### Kaua'i by Quarter 2021

Travel Agency Booking Pace for Future Arrivals, 2021 vs 2020 - U.S.

Travel Agency Booking Pace for Future Arrivals, 2021 vs 2020 - Canada

Travel Agency Booking Pace for Future Arrivals, 2021 vs 2020 - Australia

#### Hawai'i Island by Quarter 2021

Travel Agency Booking Pace for Future Arrivals, 2021 vs 2020 - U.S.

Travel Agency Booking Pace for Future Arrivals, 2021 vs 2020 - Canada

Travel Agency Booking Pace for Future Arrivals, 2021 vs 2020 - Australia