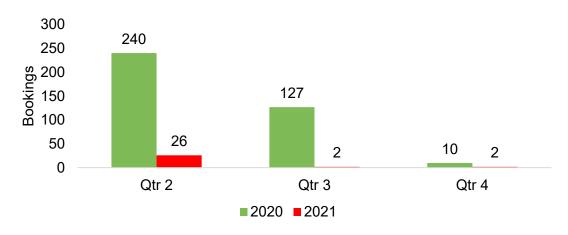

#### Moloka'i by Quarter 2021

Travel Agency Booking Pace for Future Arrivals, 2021 vs 2020 - U.S.

Travel Agency Booking Pace for Future Arrivals, 2021 vs 2020 - Canada

Travel Agency Booking Pace for Future Arrivals, 2021 vs 2020 - Australia