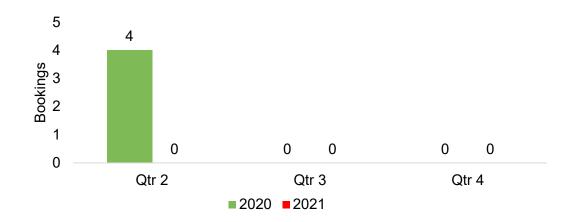

### O'ahu by Quarter 2021

Travel Agency Booking Pace for Future Arrivals, 2021 vs 2020 - U.S.

Travel Agency Booking Pace for Future Arrivals, 2021 vs 2020 - Canada

Travel Agency Booking Pace for Future Arrivals, 2021 vs 2020 - Australia

### Maui by Quarter 2021

Travel Agency Booking Pace for Future Arrivals, 2021 vs 2020 - U.S.

Travel Agency Booking Pace for Future Arrivals, 2021 vs 2020 - Canada

Travel Agency Booking Pace for Future Arrivals, 2021 vs 2020 - Australia

#### Moloka'i by Quarter 2021

Travel Agency Booking Pace for Future Arrivals, 2021 vs 2020 - U.S.

Travel Agency Booking Pace for Future Arrivals, 2021 vs 2020 - Canada

Travel Agency Booking Pace for Future Arrivals, 2021 vs 2020 - Australia

#### Lāna'i by Quarter 2021

Travel Agency Booking Pace for Future Arrivals, 2021 vs 2020 - U.S.

Travel Agency Booking Pace for Future Arrivals, 2021 vs 2020 - Canada

Travel Agency Booking Pace for Future Arrivals, 2021 vs 2020 - Japan

### Kaua'i by Quarter 2021

Travel Agency Booking Pace for Future Arrivals, 2021 vs 2020 - U.S.

Travel Agency Booking Pace for Future Arrivals, 2021 vs 2020 - Canada

Travel Agency Booking Pace for Future Arrivals, 2021 vs 2020 - Australia

#### Hawai'i Island by Quarter 2021

Travel Agency Booking Pace for Future Arrivals, 2021 vs 2020 - U.S.

Travel Agency Booking Pace for Future Arrivals, 2021 vs 2020 - Canada

Travel Agency Booking Pace for Future Arrivals, 2021 vs 2020 - Australia