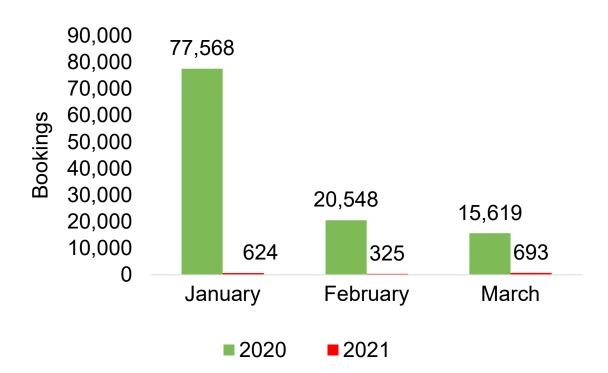

#### **CANADA**

Travel Agency Booking Pace for Future Arrivals, 2021 vs 2020 by Month

**2021** 

**2020** 

Travel Agency Booking Pace for Future Arrivals, 2021 vs 2020 by Quarter