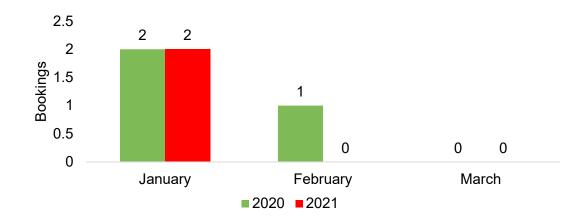

#### **CANADA**

Travel Agency Booking Pace for Future Arrivals, 2021 vs 2020 by Month

**2021** 

**2020** 

Travel Agency Booking Pace for Future Arrivals, 2021 vs 2020 by Quarter