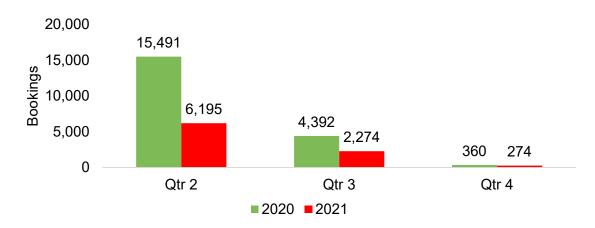

### O'ahu by Quarter 2021

Travel Agency Booking Pace for Future Arrivals, 2021 vs 2020 - U.S.

Travel Agency Booking Pace for Future Arrivals, 2021 vs 2020 - Canada

Travel Agency Booking Pace for Future Arrivals, 2021 vs 2020 - Australia

### Kaua'i by Quarter 2021

Travel Agency Booking Pace for Future Arrivals, 2021 vs 2020 - U.S.

Travel Agency Booking Pace for Future Arrivals, 2021 vs 2020 - Canada

Travel Agency Booking Pace for Future Arrivals, 2021 vs 2020 - Australia

#### Hawai'i Island by Quarter 2021

Travel Agency Booking Pace for Future Arrivals, 2021 vs 2020 - U.S.

Travel Agency Booking Pace for Future Arrivals, 2021 vs 2020 - Canada

Travel Agency Booking Pace for Future Arrivals, 2021 vs 2020 - Australia