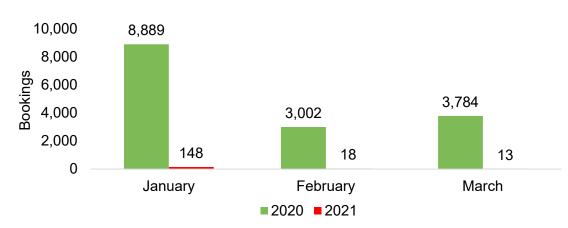

#### **AUSTRALIA**

Travel Agency Booking Pace for Future Arrivals, 2021 vs 2020 by Month