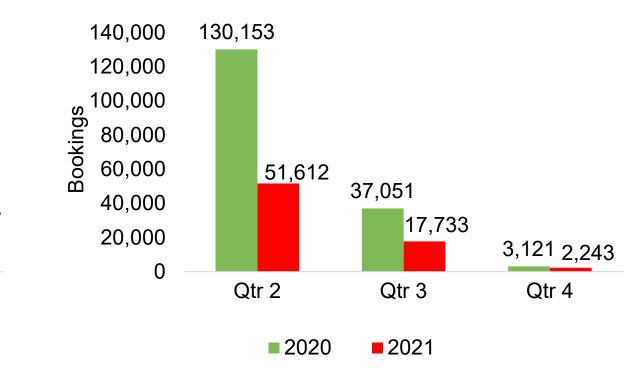

#### US

Travel Agency Booking Pace for Future Arrivals, 2021 vs 2020 by Month

Travel Agency Booking Pace for Future Arrivals, 2021 vs 2020 by Quarter