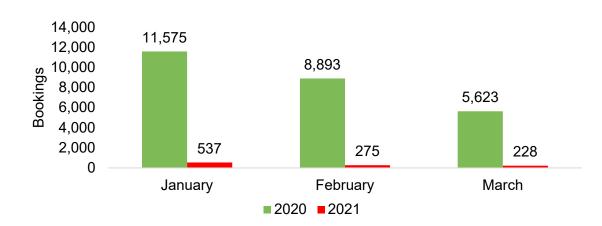

#### **CANADA**

Travel Agency Booking Pace for Future Arrivals, 2021 vs 2020 by Month

**2021** 

**2020** 

Travel Agency Booking Pace for Future Arrivals, 2021 vs 2020 by Quarter