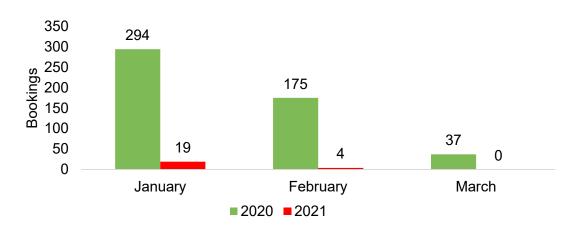

### O'ahu by Month 2021

Travel Agency Booking Pace for Future Arrivals, 2021 vs 2020 - U.S.

Travel Agency Booking Pace for Future Arrivals, 2021 vs 2020 - Canada

Travel Agency Booking Pace for Future Arrivals, 2021 vs 2020 - Australia

#### Kaua'i by Month 2021

Travel Agency Booking Pace for Future Arrivals, 2021 vs 2020 - U.S.

Travel Agency Booking Pace for Future Arrivals, 2021 vs 2020 - Canada

Travel Agency Booking Pace for Future Arrivals, 2021 vs 2020 - Australia

### Hawai'i Island by Month 2021

Travel Agency Booking Pace for Future Arrivals, 2021 vs 2020 - U.S.

Travel Agency Booking Pace for Future Arrivals, 2021 vs 2020 - Canada

Travel Agency Booking Pace for Future Arrivals, 2021 vs 2020 - Japan