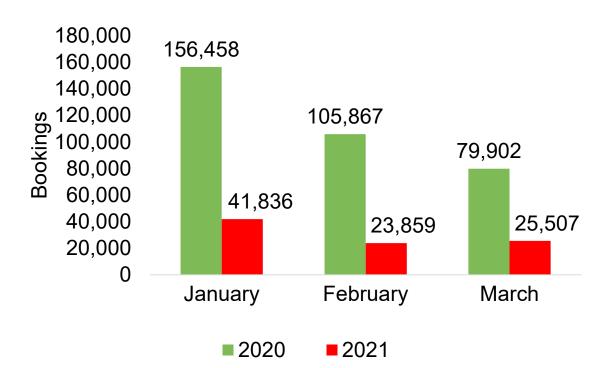

#### US

Travel Agency Booking Pace for Future Arrivals, 2021 vs 2020 by Month

Travel Agency Booking Pace for Future Arrivals, 2021 vs 2020 by Quarter