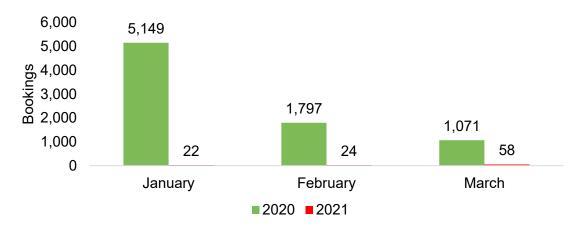

#### **AUSTRALIA**

Travel Agency Booking Pace for Future Arrivals, 2021 vs 2020 by Month