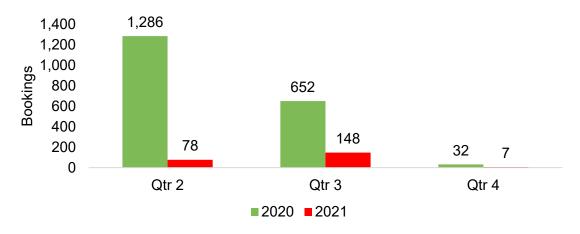

### O'ahu by Quarter 2021

Travel Agency Booking Pace for Future Arrivals, 2021 vs 2020 - U.S.

Travel Agency Booking Pace for Future Arrivals, 2021 vs 2020 - Canada

Travel Agency Booking Pace for Future Arrivals, 2021 vs 2020 - Australia

### Maui by Quarter 2021

Travel Agency Booking Pace for Future Arrivals, 2021 vs 2020 - U.S.

Travel Agency Booking Pace for Future Arrivals, 2021 vs 2020 - Canada

Travel Agency Booking Pace for Future Arrivals, 2021 vs 2020 - Australia

#### Moloka'i by Quarter 2021

Travel Agency Booking Pace for Future Arrivals, 2021 vs 2020 - U.S.

Travel Agency Booking Pace for Future Arrivals, 2021 vs 2020 - Canada

Travel Agency Booking Pace for Future Arrivals, 2021 vs 2020 - Australia

#### Lāna'i by Quarter 2021

Travel Agency Booking Pace for Future Arrivals, 2021 vs 2020 - U.S.

Travel Agency Booking Pace for Future Arrivals, 2021 vs 2020 - Canada

Travel Agency Booking Pace for Future Arrivals, 2021 vs 2020 - Japan

### Kaua'i by Quarter 2021

Travel Agency Booking Pace for Future Arrivals, 2021 vs 2020 - U.S.

Travel Agency Booking Pace for Future Arrivals, 2021 vs 2020 - Canada

Travel Agency Booking Pace for Future Arrivals, 2021 vs 2020 - Australia

#### Hawai'i Island by Quarter 2021

Travel Agency Booking Pace for Future Arrivals, 2021 vs 2020 - U.S.

Travel Agency Booking Pace for Future Arrivals, 2021 vs 2020 - Canada

Travel Agency Booking Pace for Future Arrivals, 2021 vs 2020 - Australia