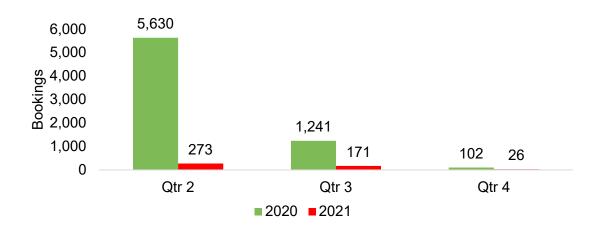

### O'ahu by Quarter 2021

Travel Agency Booking Pace for Future Arrivals, 2021 vs 2020 - U.S.

Travel Agency Booking Pace for Future Arrivals, 2021 vs 2020 - Canada

Travel Agency Booking Pace for Future Arrivals, 2021 vs 2020 - Australia