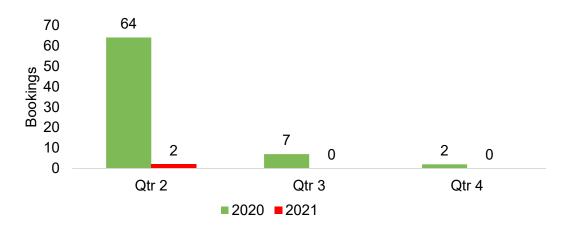

### O'ahu by Quarter 2021

Travel Agency Booking Pace for Future Arrivals, 2021 vs 2020 - U.S.

Travel Agency Booking Pace for Future Arrivals, 2021 vs 2020 - Canada

Travel Agency Booking Pace for Future Arrivals, 2021 vs 2020 - Australia

### Maui by Quarter 2021

Travel Agency Booking Pace for Future Arrivals, 2021 vs 2020 - U.S.

Travel Agency Booking Pace for Future Arrivals, 2021 vs 2020 - Canada

Travel Agency Booking Pace for Future Arrivals, 2021 vs 2020 - Australia

#### Moloka'i by Quarter 2021

Travel Agency Booking Pace for Future Arrivals, 2021 vs 2020 - U.S.

Travel Agency Booking Pace for Future Arrivals, 2021 vs 2020 - Canada

Travel Agency Booking Pace for Future Arrivals, 2021 vs 2020 - Australia

#### Lāna'i by Quarter 2021

Travel Agency Booking Pace for Future Arrivals, 2021 vs 2020 - U.S.

Travel Agency Booking Pace for Future Arrivals, 2021 vs 2020 - Canada

Travel Agency Booking Pace for Future Arrivals, 2021 vs 2020 - Japan

### Kaua'i by Quarter 2021

Travel Agency Booking Pace for Future Arrivals, 2021 vs 2020 - U.S.

Travel Agency Booking Pace for Future Arrivals, 2021 vs 2020 - Canada

Travel Agency Booking Pace for Future Arrivals, 2021 vs 2020 - Australia

#### Hawai'i Island by Quarter 2021

Travel Agency Booking Pace for Future Arrivals, 2021 vs 2020 - U.S.

Travel Agency Booking Pace for Future Arrivals, 2021 vs 2020 - Canada

Travel Agency Booking Pace for Future Arrivals, 2021 vs 2020 - Australia