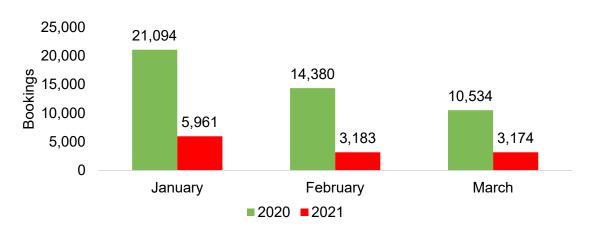

#### US

Travel Agency Booking Pace for Future Arrivals, 2021 vs 2020 by Month

Travel Agency Booking Pace for Future Arrivals, 2021 vs 2020 by Quarter