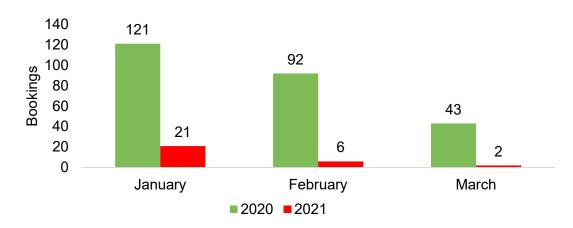

#### US

Travel Agency Booking Pace for Future Arrivals, 2021 vs 2020 by Month

Travel Agency Booking Pace for Future Arrivals, 2021 vs 2020 by Quarter