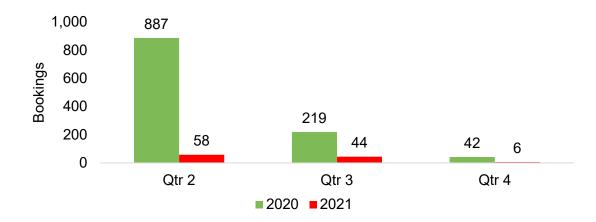

### O'ahu by Quarter 2021

Travel Agency Booking Pace for Future Arrivals, 2021 vs 2020 - U.S.

Travel Agency Booking Pace for Future Arrivals, 2021 vs 2020 - Canada

Travel Agency Booking Pace for Future Arrivals, 2021 vs 2020 - Australia

### Kaua'i by Quarter 2021

Travel Agency Booking Pace for Future Arrivals, 2021 vs 2020 - U.S.

Travel Agency Booking Pace for Future Arrivals, 2021 vs 2020 - Canada

Travel Agency Booking Pace for Future Arrivals, 2021 vs 2020 - Australia

#### Hawai'i Island by Quarter 2021

Travel Agency Booking Pace for Future Arrivals, 2021 vs 2020 - U.S.

Travel Agency Booking Pace for Future Arrivals, 2021 vs 2020 - Canada

Travel Agency Booking Pace for Future Arrivals, 2021 vs 2020 - Australia