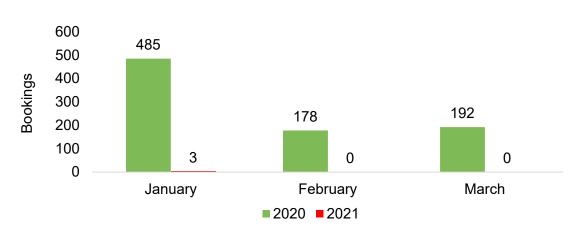

#### **JAPAN**

Travel Agency Booking Pace for Future Arrivals, 2021 vs 2020 by Month