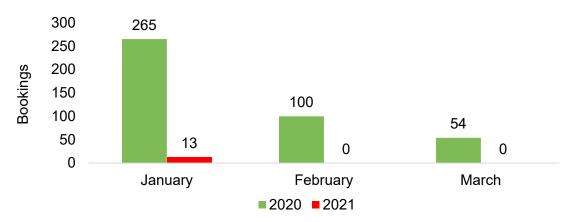

#### **JAPAN**

Travel Agency Booking Pace for Future Arrivals, 2021 vs 2020 by Month

### O'ahu by Month 2021

Travel Agency Booking Pace for Future Arrivals, 2021 vs 2020 - U.S.

Travel Agency Booking Pace for Future Arrivals, 2021 vs 2020 - Canada

Travel Agency Booking Pace for Future Arrivals, 2021 vs 2020 - Australia