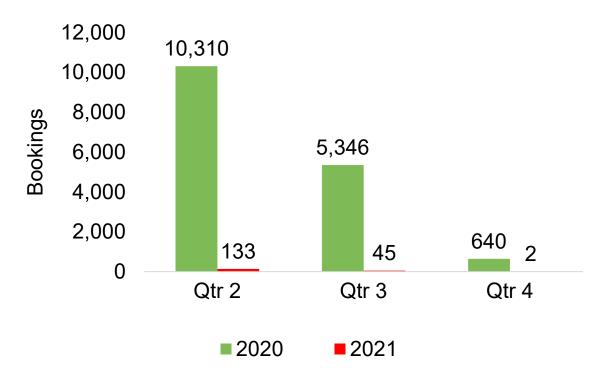

### O'ahu by Quarter 2021

Travel Agency Booking Pace for Future Arrivals, 2021 vs 2020 - U.S.

Travel Agency Booking Pace for Future Arrivals, 2021 vs 2020 - Canada

Travel Agency Booking Pace for Future Arrivals, 2021 vs 2020 - Australia