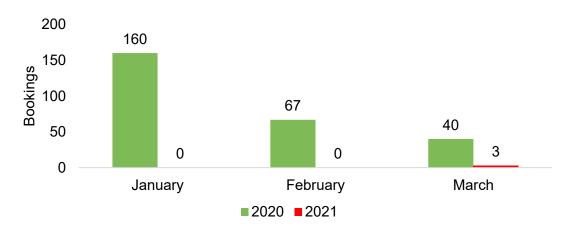

#### **AUSTRALIA**

Travel Agency Booking Pace for Future Arrivals, 2021 vs 2020 by Month

### O'ahu by Month 2021

Travel Agency Booking Pace for Future Arrivals, 2021 vs 2020 - U.S.

Travel Agency Booking Pace for Future Arrivals, 2021 vs 2020 - Canada

Travel Agency Booking Pace for Future Arrivals, 2021 vs 2020 - Australia