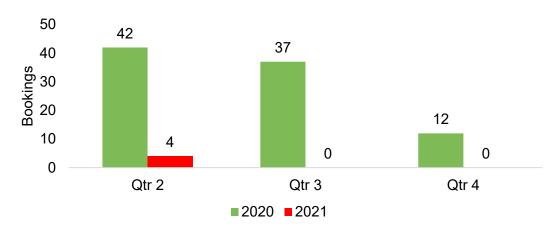

### O'ahu by Quarter 2021

Travel Agency Booking Pace for Future Arrivals, 2021 vs 2020 - U.S.

Travel Agency Booking Pace for Future Arrivals, 2021 vs 2020 - Canada

Travel Agency Booking Pace for Future Arrivals, 2021 vs 2020 - Australia

### Kaua'i by Quarter 2021

Travel Agency Booking Pace for Future Arrivals, 2021 vs 2020 - U.S.

Travel Agency Booking Pace for Future Arrivals, 2021 vs 2020 - Canada

Travel Agency Booking Pace for Future Arrivals, 2021 vs 2020 - Australia

#### Hawai'i Island by Quarter 2021

Travel Agency Booking Pace for Future Arrivals, 2021 vs 2020 - U.S.

Travel Agency Booking Pace for Future Arrivals, 2021 vs 2020 - Canada

Travel Agency Booking Pace for Future Arrivals, 2021 vs 2020 - Australia