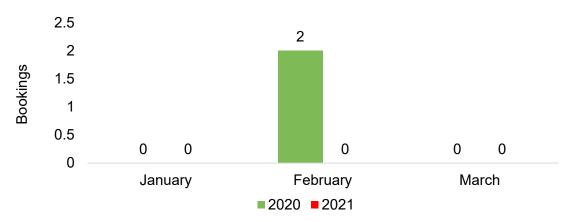

#### **JAPAN**

Travel Agency Booking Pace for Future Arrivals, 2021 vs 2020 by Month