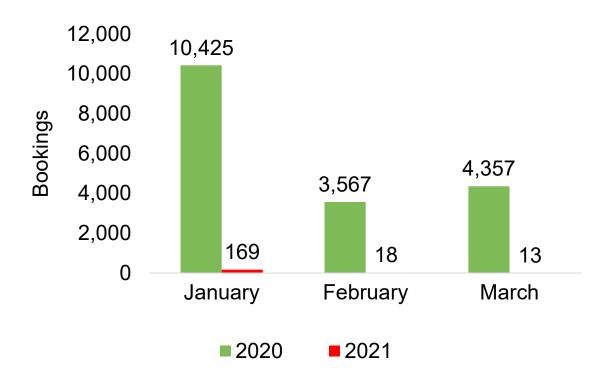

### O'ahu by Month 2021

Travel Agency Booking Pace for Future Arrivals, 2021 vs 2020 - U.S.

Travel Agency Booking Pace for Future Arrivals, 2021 vs 2020 - Canada

Travel Agency Booking Pace for Future Arrivals, 2021 vs 2020 - Australia