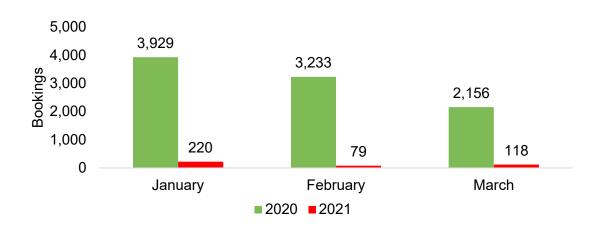

#### **CANADA**

Travel Agency Booking Pace for Future Arrivals, 2021 vs 2020 by Month

**2021** 

**2020** 

Travel Agency Booking Pace for Future Arrivals, 2021 vs 2020 by Quarter