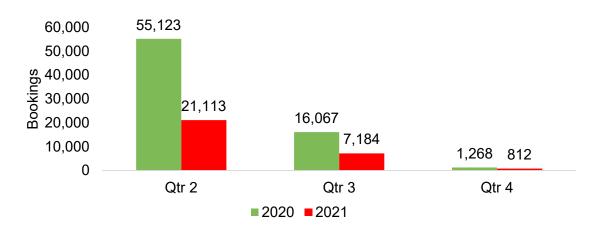

### O'ahu by Quarter 2021

Travel Agency Booking Pace for Future Arrivals, 2021 vs 2020 - U.S.

Travel Agency Booking Pace for Future Arrivals, 2021 vs 2020 - Canada

Travel Agency Booking Pace for Future Arrivals, 2021 vs 2020 - Australia