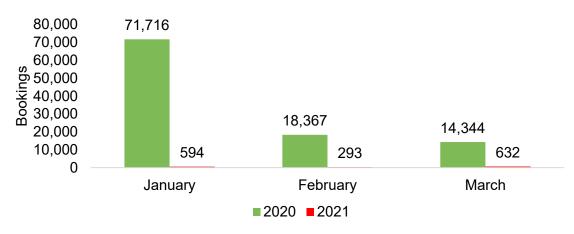

#### **JAPAN**

Travel Agency Booking Pace for Future Arrivals, 2021 vs 2020 by Month