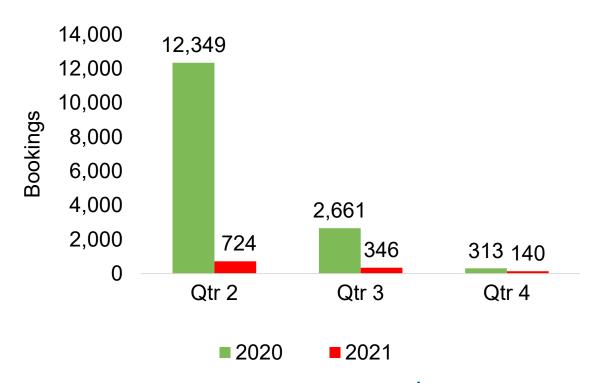

#### US

Travel Agency Booking Pace for Future Arrivals, 2021 vs 2020 by Month

Travel Agency Booking Pace for Future Arrivals, 2021 vs 2020 by Quarter