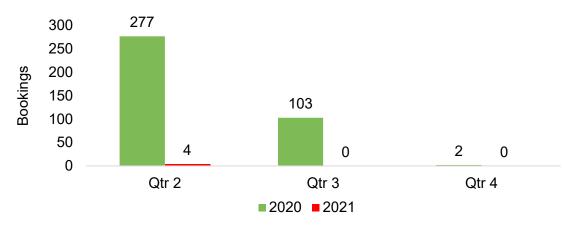

### O'ahu by Quarter 2021

Travel Agency Booking Pace for Future Arrivals, 2021 vs 2020 - U.S.

Travel Agency Booking Pace for Future Arrivals, 2021 vs 2020 - Canada

Travel Agency Booking Pace for Future Arrivals, 2021 vs 2020 - Australia

### Kaua'i by Quarter 2021

Travel Agency Booking Pace for Future Arrivals, 2021 vs 2020 - U.S.

Travel Agency Booking Pace for Future Arrivals, 2021 vs 2020 - Canada

Travel Agency Booking Pace for Future Arrivals, 2021 vs 2020 - Australia

#### Hawai'i Island by Quarter 2021

Travel Agency Booking Pace for Future Arrivals, 2021 vs 2020 - U.S.

Travel Agency Booking Pace for Future Arrivals, 2021 vs 2020 - Canada

Travel Agency Booking Pace for Future Arrivals, 2021 vs 2020 - Australia