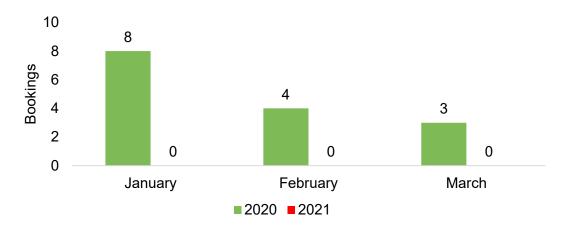

### O'ahu by Month 2021

Travel Agency Booking Pace for Future Arrivals, 2021 vs 2020 - U.S.

Travel Agency Booking Pace for Future Arrivals, 2021 vs 2020 - Canada

Travel Agency Booking Pace for Future Arrivals, 2021 vs 2020 - Australia

#### Kaua'i by Month 2021

Travel Agency Booking Pace for Future Arrivals, 2021 vs 2020 - U.S.

Travel Agency Booking Pace for Future Arrivals, 2021 vs 2020 - Canada

Travel Agency Booking Pace for Future Arrivals, 2021 vs 2020 - Australia

### Hawai'i Island by Month 2021

Travel Agency Booking Pace for Future Arrivals, 2021 vs 2020 - U.S.

Travel Agency Booking Pace for Future Arrivals, 2021 vs 2020 - Canada

Travel Agency Booking Pace for Future Arrivals, 2021 vs 2020 - Japan