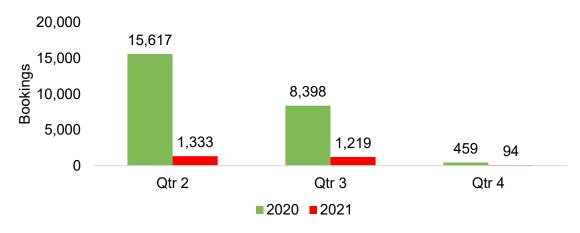

### O'ahu by Quarter 2021

Travel Agency Booking Pace for Future Arrivals, 2021 vs 2020 - U.S.

Travel Agency Booking Pace for Future Arrivals, 2021 vs 2020 - Canada

Travel Agency Booking Pace for Future Arrivals, 2021 vs 2020 - Australia