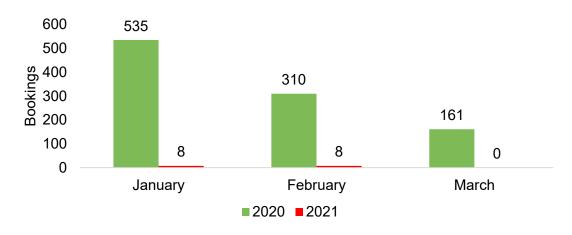

#### **AUSTRALIA**

Travel Agency Booking Pace for Future Arrivals, 2021 vs 2020 by Month