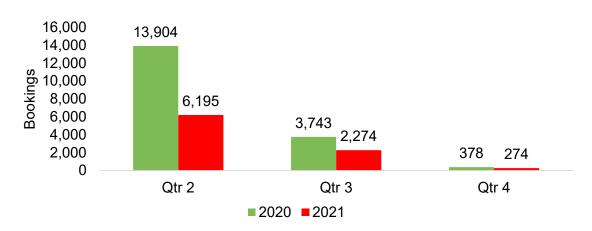

### O'ahu by Quarter 2021

Travel Agency Booking Pace for Future Arrivals, 2021 vs 2020 - U.S.

Travel Agency Booking Pace for Future Arrivals, 2021 vs 2020 - Canada

Travel Agency Booking Pace for Future Arrivals, 2021 vs 2020 - Australia

### Maui by Quarter 2021

Travel Agency Booking Pace for Future Arrivals, 2021 vs 2020 - U.S.

Travel Agency Booking Pace for Future Arrivals, 2021 vs 2020 - Canada

Travel Agency Booking Pace for Future Arrivals, 2021 vs 2020 - Australia

#### Moloka'i by Quarter 2021

Travel Agency Booking Pace for Future Arrivals, 2021 vs 2020 - U.S.

Travel Agency Booking Pace for Future Arrivals, 2021 vs 2020 - Canada

Travel Agency Booking Pace for Future Arrivals, 2021 vs 2020 - Australia

#### Lāna'i by Quarter 2021

Travel Agency Booking Pace for Future Arrivals, 2021 vs 2020 - U.S.

Travel Agency Booking Pace for Future Arrivals, 2021 vs 2020 - Canada

Travel Agency Booking Pace for Future Arrivals, 2021 vs 2020 - Japan

### Kaua'i by Quarter 2021

Travel Agency Booking Pace for Future Arrivals, 2021 vs 2020 - U.S.

Travel Agency Booking Pace for Future Arrivals, 2021 vs 2020 - Canada

Travel Agency Booking Pace for Future Arrivals, 2021 vs 2020 - Australia

#### Hawai'i Island by Quarter 2021

Travel Agency Booking Pace for Future Arrivals, 2021 vs 2020 - U.S.

Travel Agency Booking Pace for Future Arrivals, 2021 vs 2020 - Canada

Travel Agency Booking Pace for Future Arrivals, 2021 vs 2020 - Australia