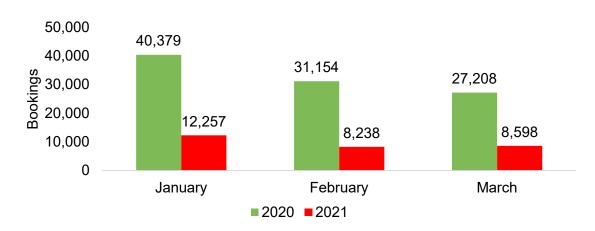

#### US

Travel Agency Booking Pace for Future Arrivals, 2021 vs 2020 by Month

Travel Agency Booking Pace for Future Arrivals, 2021 vs 2020 by Quarter