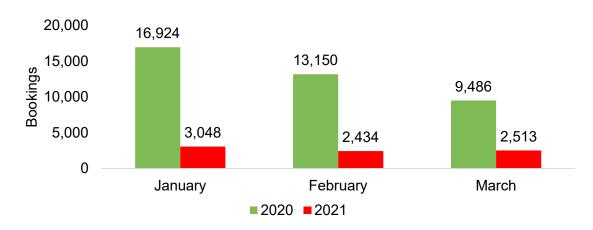

#### US

Travel Agency Booking Pace for Future Arrivals, 2021 vs 2020 by Month

Travel Agency Booking Pace for Future Arrivals, 2021 vs 2020 by Quarter

### O'ahu by Month 2021

Travel Agency Booking Pace for Future Arrivals, 2021 vs 2020 - U.S.

Travel Agency Booking Pace for Future Arrivals, 2021 vs 2020 - Canada

Travel Agency Booking Pace for Future Arrivals, 2021 vs 2020 - Australia