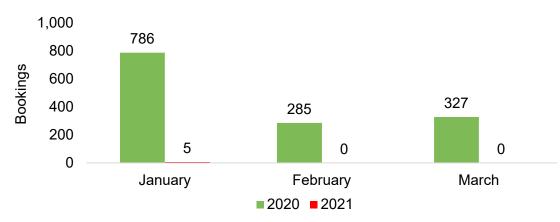

#### **JAPAN**

Travel Agency Booking Pace for Future Arrivals, 2021 vs 2020 by Month