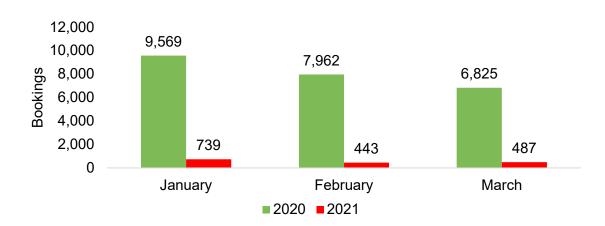

#### **CANADA**

Travel Agency Booking Pace for Future Arrivals, 2021 vs 2020 by Month

**2021** 

**2020** 

Travel Agency Booking Pace for Future Arrivals, 2021 vs 2020 by Quarter