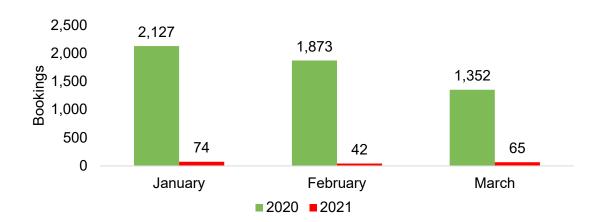

#### **CANADA**

Travel Agency Booking Pace for Future Arrivals, 2021 vs 2020 by Month

**2021** 

**2020** 

Travel Agency Booking Pace for Future Arrivals, 2021 vs 2020 by Quarter

### O'ahu by Month 2021

Travel Agency Booking Pace for Future Arrivals, 2021 vs 2020 - U.S.

Travel Agency Booking Pace for Future Arrivals, 2021 vs 2020 - Canada

Travel Agency Booking Pace for Future Arrivals, 2021 vs 2020 - Australia