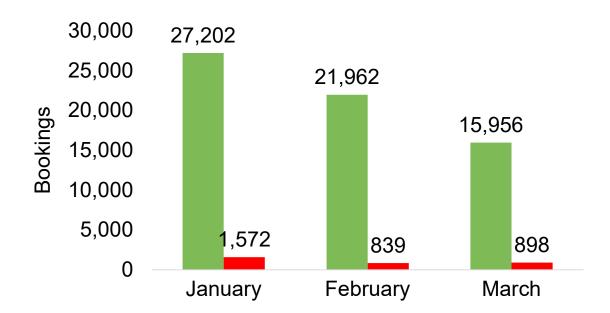

#### US

Travel Agency Booking Pace for Future Arrivals, 2021 vs 2020 by Month

Travel Agency Booking Pace for Future Arrivals, 2021 vs 2020 by Quarter