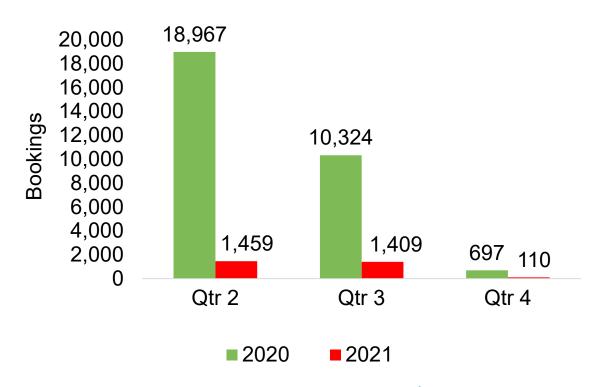

#### **JAPAN**

Travel Agency Booking Pace for Future Arrivals, 2021 vs 2020 by Month

Travel Agency Booking Pace for Future Arrivals, 2021 vs 2020 by Quarter