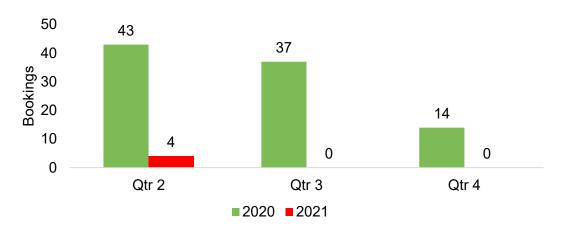

#### Moloka'i by Quarter 2021

Travel Agency Booking Pace for Future Arrivals, 2021 vs 2020 - U.S.

Travel Agency Booking Pace for Future Arrivals, 2021 vs 2020 - Canada

Travel Agency Booking Pace for Future Arrivals, 2021 vs 2020 - Australia