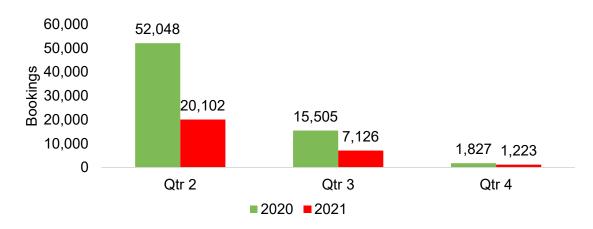

# O'ahu by Quarter 2021

Travel Agency Booking Pace for Future Arrivals, 2021 vs 2020 - U.S.

Travel Agency Booking Pace for Future Arrivals, 2021 vs 2020 - Canada

Travel Agency Booking Pace for Future Arrivals, 2021 vs 2020 - Australia