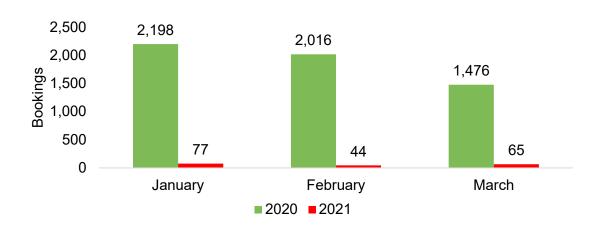

#### **JAPAN**

Travel Agency Booking Pace for Future Arrivals, 2021 vs 2020 by Month

Travel Agency Booking Pace for Future Arrivals, 2021 vs 2020 by Quarter