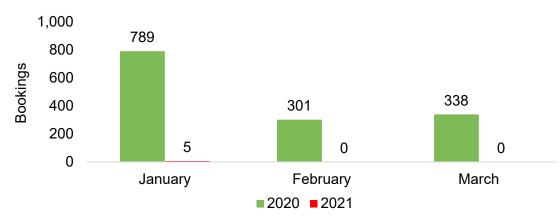

#### **AUSTRALIA**

Travel Agency Booking Pace for Future Arrivals, 2021 vs 2020 by Quarter