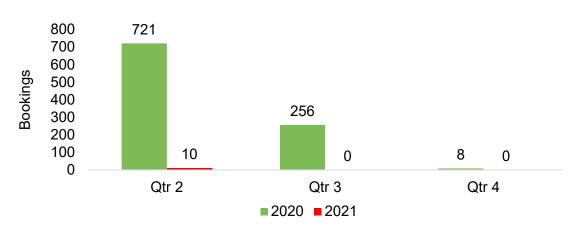

# O'ahu by Quarter 2021

Travel Agency Booking Pace for Future Arrivals, 2021 vs 2020 - U.S.

Travel Agency Booking Pace for Future Arrivals, 2021 vs 2020 - Canada

Travel Agency Booking Pace for Future Arrivals, 2021 vs 2020 - Australia