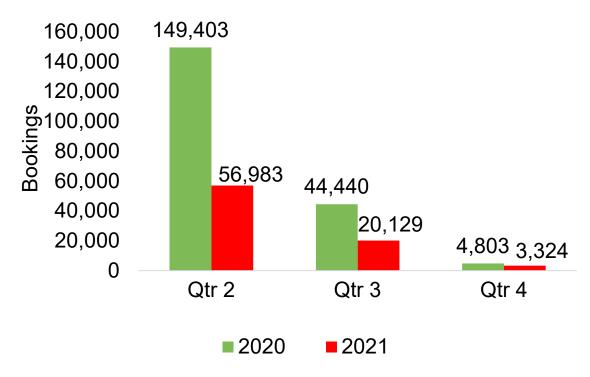

#### US

Travel Agency Booking Pace for Future Arrivals, 2021 vs 2020 by Month

Travel Agency Booking Pace for Future Arrivals, 2021 vs 2020 by Quarter