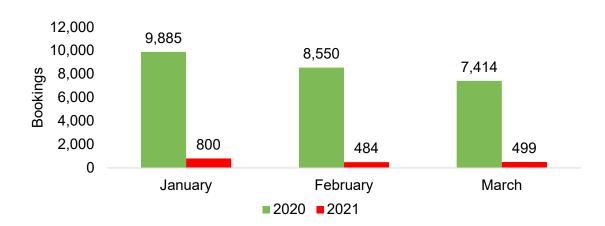

#### **JAPAN**

Travel Agency Booking Pace for Future Arrivals, 2021 vs 2020 by Month

Travel Agency Booking Pace for Future Arrivals, 2021 vs 2020 by Quarter