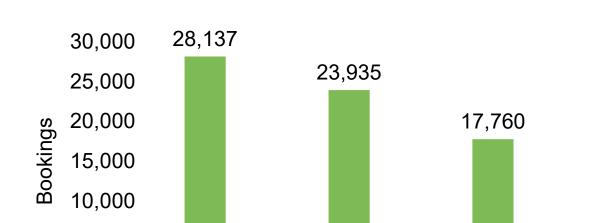

#### US

Travel Agency Booking Pace for Future Arrivals, 2021 vs 2020 by Month

Travel Agency Booking Pace for Future Arrivals, 2021 vs 2020 by Quarter