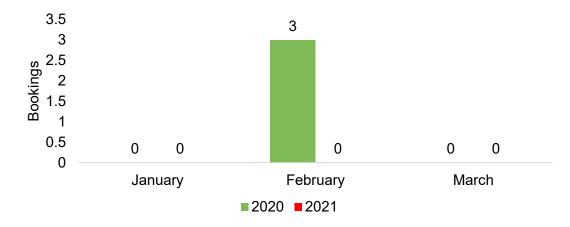

# O'ahu by Month 2021

Travel Agency Booking Pace for Future Arrivals, 2021 vs 2020 - U.S.

Travel Agency Booking Pace for Future Arrivals, 2021 vs 2020 - Canada

Travel Agency Booking Pace for Future Arrivals, 2021 vs 2020 - Japan