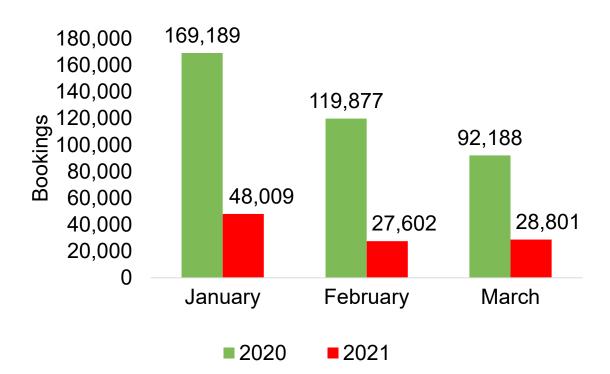

#### US

Travel Agency Booking Pace for Future Arrivals, 2021 vs 2020 by Month

Travel Agency Booking Pace for Future Arrivals, 2021 vs 2020 by Quarter