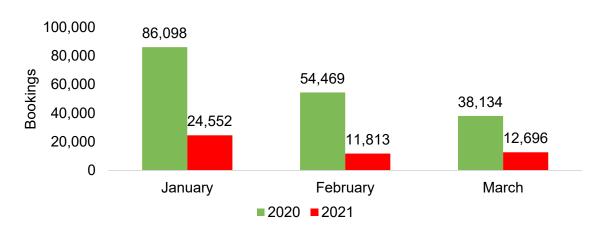

#### US

Travel Agency Booking Pace for Future Arrivals, 2021 vs 2020 by Month

Travel Agency Booking Pace for Future Arrivals, 2021 vs 2020 by Quarter