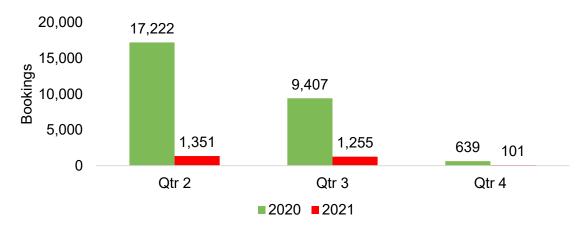

# O'ahu by Quarter 2021

Travel Agency Booking Pace for Future Arrivals, 2021 vs 2020 - U.S.

Travel Agency Booking Pace for Future Arrivals, 2021 vs 2020 - Canada

Travel Agency Booking Pace for Future Arrivals, 2021 vs 2020 - Australia