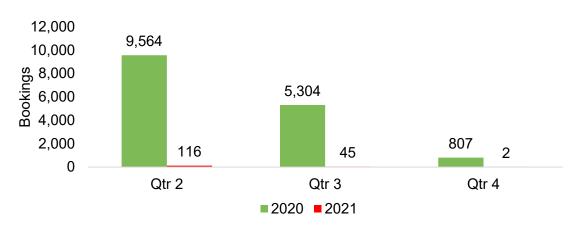

# O'ahu by Quarter 2021

Travel Agency Booking Pace for Future Arrivals, 2021 vs 2020 - U.S.

Travel Agency Booking Pace for Future Arrivals, 2021 vs 2020 - Canada

Travel Agency Booking Pace for Future Arrivals, 2021 vs 2020 - Australia