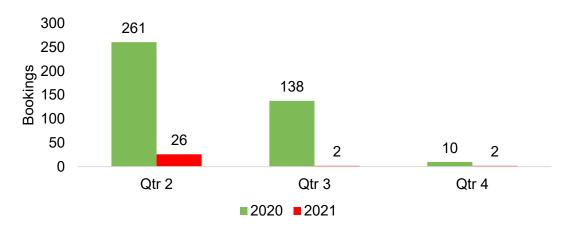

# O'ahu by Quarter 2021

Travel Agency Booking Pace for Future Arrivals, 2021 vs 2020 - U.S.

Travel Agency Booking Pace for Future Arrivals, 2021 vs 2020 - Canada

Travel Agency Booking Pace for Future Arrivals, 2021 vs 2020 - Australia