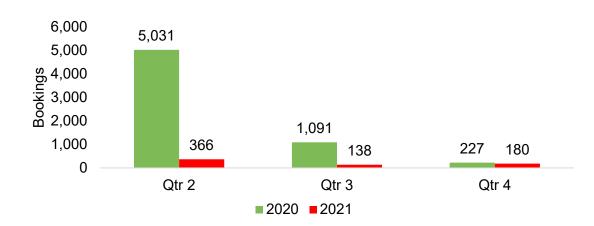

# O'ahu by Quarter 2021

Travel Agency Booking Pace for Future Arrivals, 2021 vs 2020 - U.S.

Travel Agency Booking Pace for Future Arrivals, 2021 vs 2020 - Canada

Travel Agency Booking Pace for Future Arrivals, 2021 vs 2020 - Australia