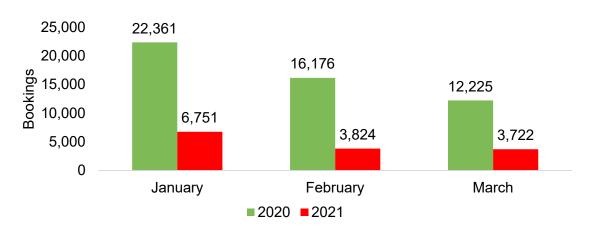

#### US

Travel Agency Booking Pace for Future Arrivals, 2021 vs 2020 by Month

Travel Agency Booking Pace for Future Arrivals, 2021 vs 2020 by Quarter