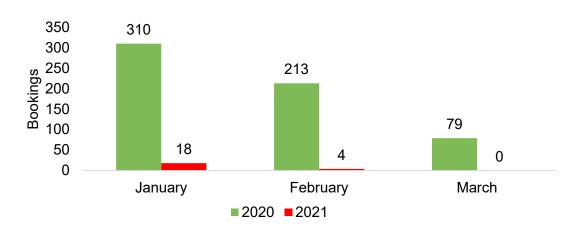

#### US

Travel Agency Booking Pace for Future Arrivals, 2021 vs 2020 by Month

Travel Agency Booking Pace for Future Arrivals, 2021 vs 2020 by Quarter

# O'ahu by Month 2021

Travel Agency Booking Pace for Future Arrivals, 2021 vs 2020 - U.S.

Travel Agency Booking Pace for Future Arrivals, 2021 vs 2020 - Canada

Travel Agency Booking Pace for Future Arrivals, 2021 vs 2020 - Japan