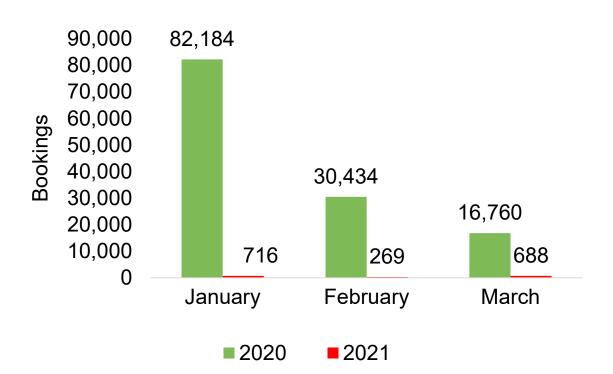

#### **JAPAN**

Travel Agency Booking Pace for Future Arrivals, 2021 vs 2020 by Month

Travel Agency Booking Pace for Future Arrivals, 2021 vs 2020 by Quarter