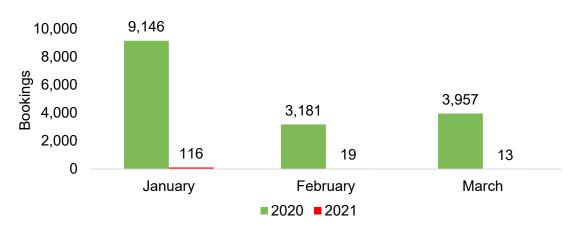

#### **AUSTRALIA**

Travel Agency Booking Pace for Future Arrivals, 2021 vs 2020 by Quarter