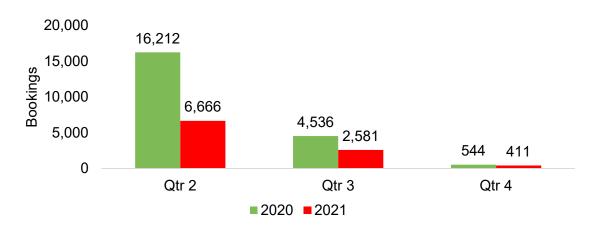

# O'ahu by Quarter 2021

Travel Agency Booking Pace for Future Arrivals, 2021 vs 2020 - U.S.

Travel Agency Booking Pace for Future Arrivals, 2021 vs 2020 - Canada

Travel Agency Booking Pace for Future Arrivals, 2021 vs 2020 - Australia