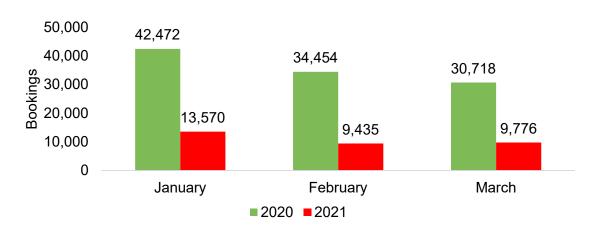

#### US

Travel Agency Booking Pace for Future Arrivals, 2021 vs 2020 by Month

Travel Agency Booking Pace for Future Arrivals, 2021 vs 2020 by Quarter