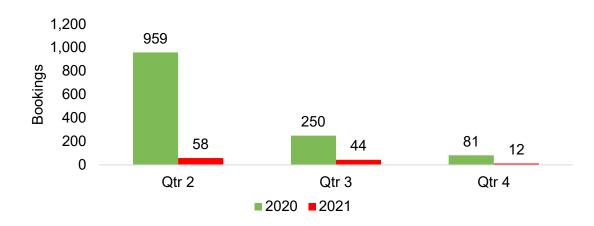

### Maui by Quarter 2021

Travel Agency Booking Pace for Future Arrivals, 2021 vs 2020 - U.S.

Travel Agency Booking Pace for Future Arrivals, 2021 vs 2020 - Canada

Travel Agency Booking Pace for Future Arrivals, 2021 vs 2020 - Australia