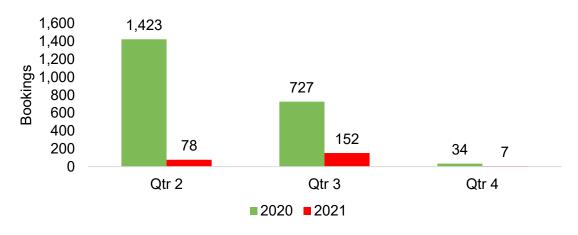

# O'ahu by Quarter 2021

Travel Agency Booking Pace for Future Arrivals, 2021 vs 2020 - U.S.

Travel Agency Booking Pace for Future Arrivals, 2021 vs 2020 - Canada

Travel Agency Booking Pace for Future Arrivals, 2021 vs 2020 - Australia