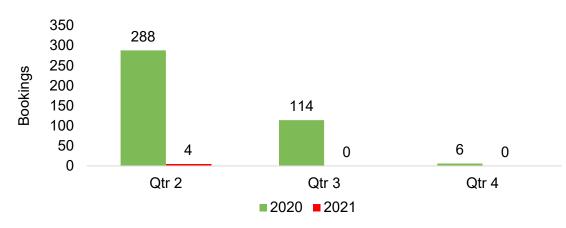

# Lāna'i by Quarter 2021

Travel Agency Booking Pace for Future Arrivals, 2021 vs 2020 - U.S.

Travel Agency Booking Pace for Future Arrivals, 2021 vs 2020 - Canada

Travel Agency Booking Pace for Future Arrivals, 2021 vs 2020 - Japan