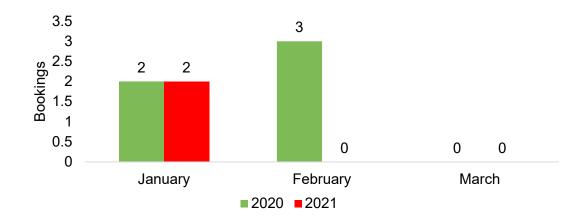

# O'ahu by Month 2021

Travel Agency Booking Pace for Future Arrivals, 2021 vs 2020 - U.S.

Travel Agency Booking Pace for Future Arrivals, 2021 vs 2020 - Canada

Travel Agency Booking Pace for Future Arrivals, 2021 vs 2020 - Japan