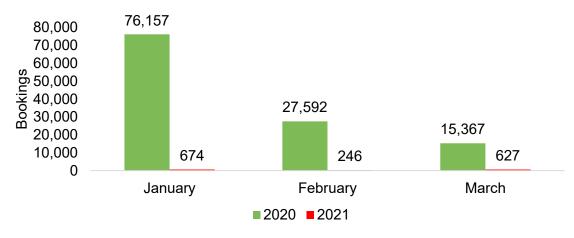

#### CANADA

Travel Agency Booking Pace for Future Arrivals, 2021 vs 2020 by Month

891

February

**2021** 

920

March

,675

**2020** 

January

Travel Agency Booking Pace for Future Arrivals, 2021 vs 2020 by Quarter

5,000

0