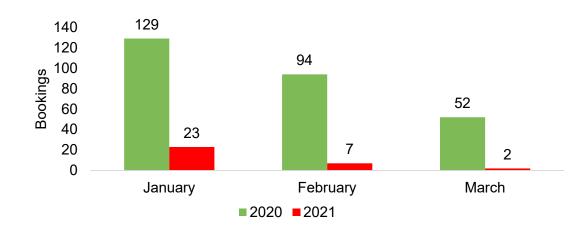

# O'ahu by Month 2021

Travel Agency Booking Pace for Future Arrivals, 2021 vs 2020 - U.S.

Travel Agency Booking Pace for Future Arrivals, 2021 vs 2020 - Canada

Travel Agency Booking Pace for Future Arrivals, 2021 vs 2020 - Japan