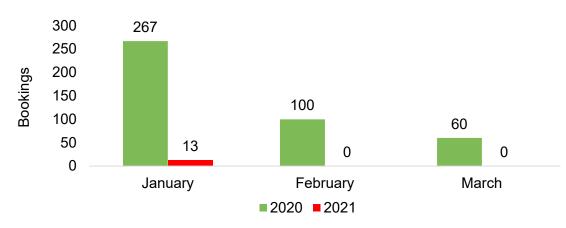

#### **AUSTRALIA**

Travel Agency Booking Pace for Future Arrivals, 2021 vs 2020 by Quarter