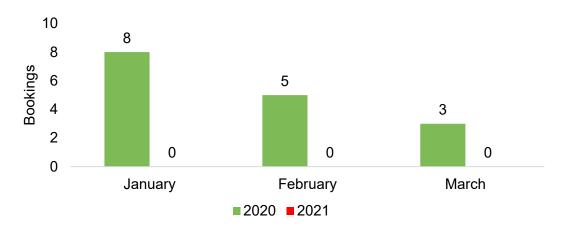

#### **JAPAN**

Travel Agency Booking Pace for Future Arrivals, 2021 vs 2020 by Month

Travel Agency Booking Pace for Future Arrivals, 2021 vs 2020 by Quarter

# O'ahu by Month 2021

Travel Agency Booking Pace for Future Arrivals, 2021 vs 2020 - U.S.

Travel Agency Booking Pace for Future Arrivals, 2021 vs 2020 - Canada

Travel Agency Booking Pace for Future Arrivals, 2021 vs 2020 - Japan