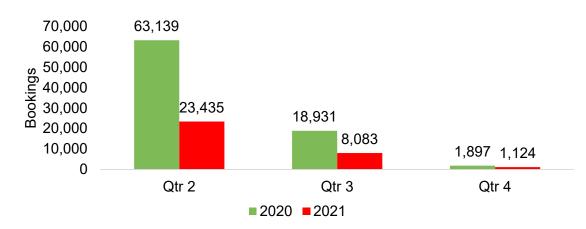

# O'ahu by Quarter 2021

Travel Agency Booking Pace for Future Arrivals, 2021 vs 2020 - U.S.

Travel Agency Booking Pace for Future Arrivals, 2021 vs 2020 - Canada

Travel Agency Booking Pace for Future Arrivals, 2021 vs 2020 - Australia