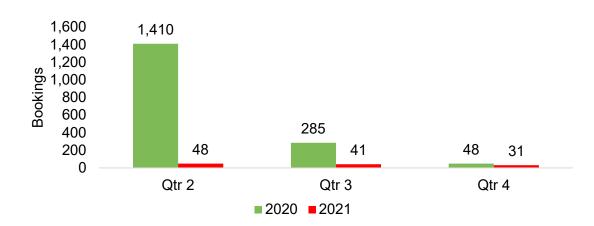

# O'ahu by Quarter 2021

Travel Agency Booking Pace for Future Arrivals, 2021 vs 2020 - U.S.

Travel Agency Booking Pace for Future Arrivals, 2021 vs 2020 - Canada

Travel Agency Booking Pace for Future Arrivals, 2021 vs 2020 - Australia