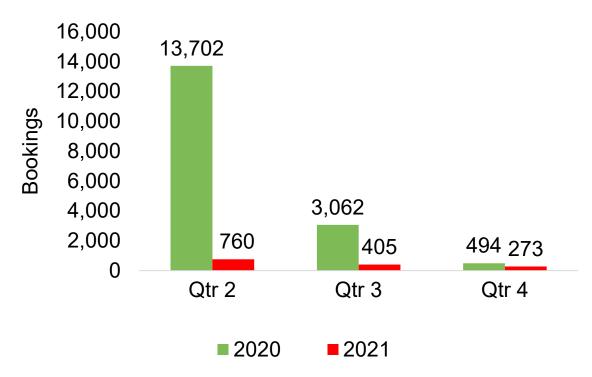

#### US

Travel Agency Booking Pace for Future Arrivals, 2021 vs 2020 by Month

Travel Agency Booking Pace for Future Arrivals, 2021 vs 2020 by Quarter