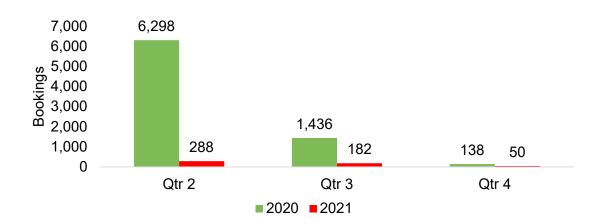

# O'ahu by Quarter 2021

Travel Agency Booking Pace for Future Arrivals, 2021 vs 2020 - U.S.

Travel Agency Booking Pace for Future Arrivals, 2021 vs 2020 - Canada

Travel Agency Booking Pace for Future Arrivals, 2021 vs 2020 - Australia