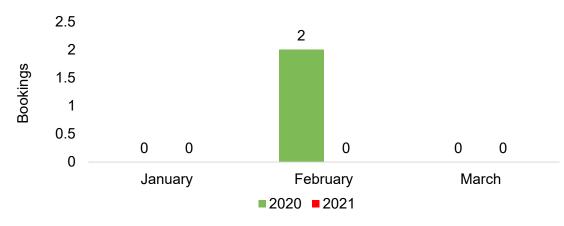

# O'ahu by Month 2021

Travel Agency Booking Pace for Future Arrivals, 2021 vs 2020 - U.S.

Travel Agency Booking Pace for Future Arrivals, 2021 vs 2020 - Canada

Travel Agency Booking Pace for Future Arrivals, 2021 vs 2020 - Japan