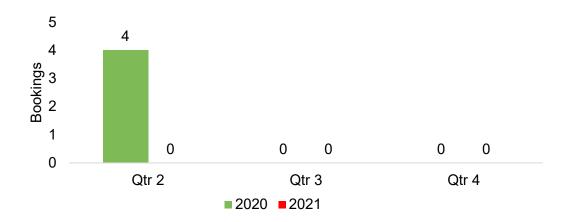

# O'ahu by Quarter 2021

Travel Agency Booking Pace for Future Arrivals, 2021 vs 2020 - U.S.

Travel Agency Booking Pace for Future Arrivals, 2021 vs 2020 - Canada

Travel Agency Booking Pace for Future Arrivals, 2021 vs 2020 - Australia

### Maui by Quarter 2021

Travel Agency Booking Pace for Future Arrivals, 2021 vs 2020 - U.S.

Travel Agency Booking Pace for Future Arrivals, 2021 vs 2020 - Canada

Travel Agency Booking Pace for Future Arrivals, 2021 vs 2020 - Australia

#### Moloka'i by Quarter 2021

Travel Agency Booking Pace for Future Arrivals, 2021 vs 2020 - U.S.

Travel Agency Booking Pace for Future Arrivals, 2021 vs 2020 - Canada

Travel Agency Booking Pace for Future Arrivals, 2021 vs 2020 - Australia

# Lāna'i by Quarter 2021

Travel Agency Booking Pace for Future Arrivals, 2021 vs 2020 - U.S.

Travel Agency Booking Pace for Future Arrivals, 2021 vs 2020 - Canada

Travel Agency Booking Pace for Future Arrivals, 2021 vs 2020 - Japan

### Kaua'i by Quarter 2021

Travel Agency Booking Pace for Future Arrivals, 2021 vs 2020 - U.S.

Travel Agency Booking Pace for Future Arrivals, 2021 vs 2020 - Canada

Travel Agency Booking Pace for Future Arrivals, 2021 vs 2020 - Australia

### Hawai'i Island by Quarter 2021

Travel Agency Booking Pace for Future Arrivals, 2021 vs 2020 - U.S.

Travel Agency Booking Pace for Future Arrivals, 2021 vs 2020 - Canada

Travel Agency Booking Pace for Future Arrivals, 2021 vs 2020 - Australia