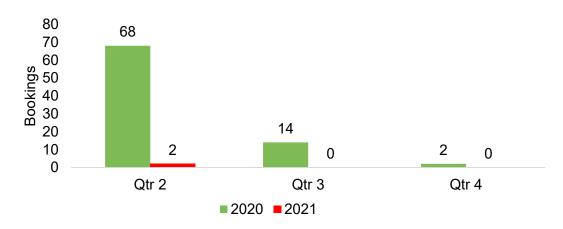

# O'ahu by Quarter 2021

Travel Agency Booking Pace for Future Arrivals, 2021 vs 2020 - U.S.

Travel Agency Booking Pace for Future Arrivals, 2021 vs 2020 - Canada

Travel Agency Booking Pace for Future Arrivals, 2021 vs 2020 - Australia

### Maui by Quarter 2021

Travel Agency Booking Pace for Future Arrivals, 2021 vs 2020 - U.S.

Travel Agency Booking Pace for Future Arrivals, 2021 vs 2020 - Canada

Travel Agency Booking Pace for Future Arrivals, 2021 vs 2020 - Australia

#### Moloka'i by Quarter 2021

Travel Agency Booking Pace for Future Arrivals, 2021 vs 2020 - U.S.

Travel Agency Booking Pace for Future Arrivals, 2021 vs 2020 - Canada

Travel Agency Booking Pace for Future Arrivals, 2021 vs 2020 - Australia

# Lāna'i by Quarter 2021

Travel Agency Booking Pace for Future Arrivals, 2021 vs 2020 - U.S.

Travel Agency Booking Pace for Future Arrivals, 2021 vs 2020 - Canada

Travel Agency Booking Pace for Future Arrivals, 2021 vs 2020 - Japan

### Kaua'i by Quarter 2021

Travel Agency Booking Pace for Future Arrivals, 2021 vs 2020 - U.S.

Travel Agency Booking Pace for Future Arrivals, 2021 vs 2020 - Canada

Travel Agency Booking Pace for Future Arrivals, 2021 vs 2020 - Australia

### Hawai'i Island by Quarter 2021

Travel Agency Booking Pace for Future Arrivals, 2021 vs 2020 - U.S.

Travel Agency Booking Pace for Future Arrivals, 2021 vs 2020 - Canada

Travel Agency Booking Pace for Future Arrivals, 2021 vs 2020 - Australia