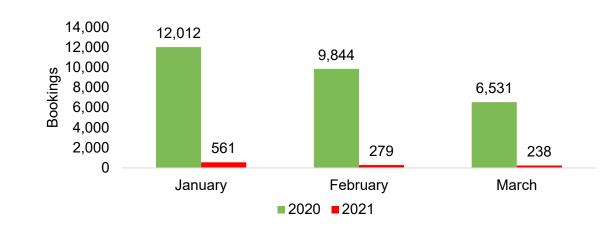

#### **JAPAN**

Travel Agency Booking Pace for Future Arrivals, 2021 vs 2020 by Month

Travel Agency Booking Pace for Future Arrivals, 2021 vs 2020 by Quarter