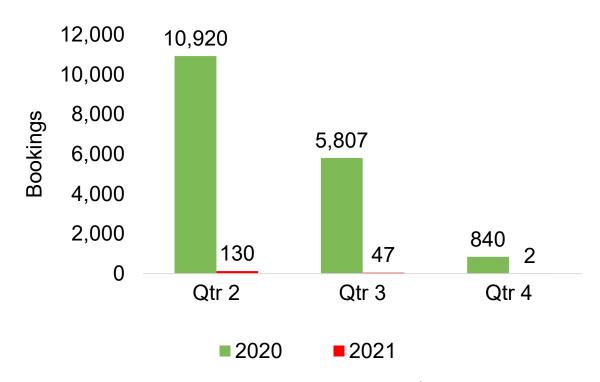

#### CANADA

Travel Agency Booking Pace for Future Arrivals, 2021 vs 2020 by Month

891

February

**2021** 

920

March

,675

**2020** 

January

Travel Agency Booking Pace for Future Arrivals, 2021 vs 2020 by Quarter

5,000

0