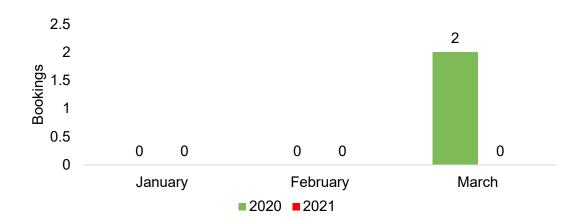

#### **AUSTRALIA**

Travel Agency Booking Pace for Future Arrivals, 2021 vs 2020 by Quarter

# O'ahu by Quarter 2021

Travel Agency Booking Pace for Future Arrivals, 2021 vs 2020 - U.S.

Travel Agency Booking Pace for Future Arrivals, 2021 vs 2020 - Canada

Travel Agency Booking Pace for Future Arrivals, 2021 vs 2020 - Australia