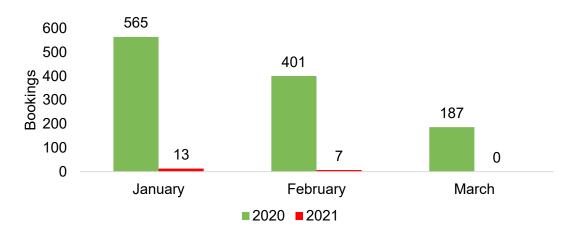

#### CANADA

Travel Agency Booking Pace for Future Arrivals, 2021 vs 2020 by Month

891

February

**2021** 

920

March

,675

**2020** 

January

Travel Agency Booking Pace for Future Arrivals, 2021 vs 2020 by Quarter

5,000

0