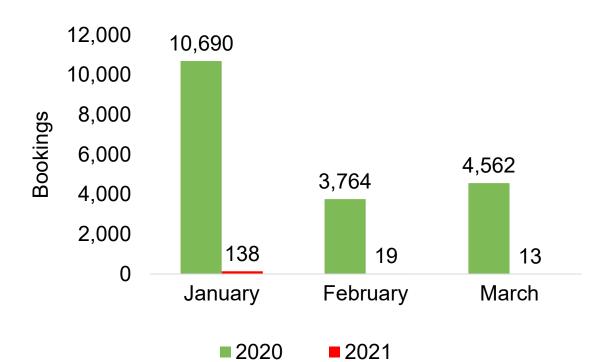

#### CANADA

Travel Agency Booking Pace for Future Arrivals, 2021 vs 2020 by Month

891

February

**2021** 

920

March

,675

**2020** 

January

Travel Agency Booking Pace for Future Arrivals, 2021 vs 2020 by Quarter

5,000

0