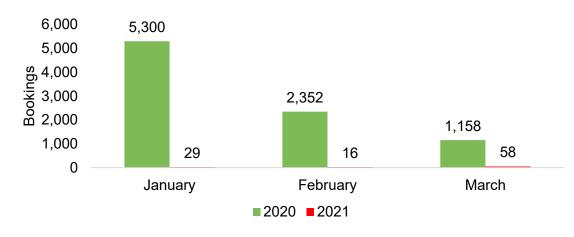

#### CANADA

Travel Agency Booking Pace for Future Arrivals, 2021 vs 2020 by Month

891

February

**2021** 

920

March

,675

**2020** 

January

Travel Agency Booking Pace for Future Arrivals, 2021 vs 2020 by Quarter

5,000

0