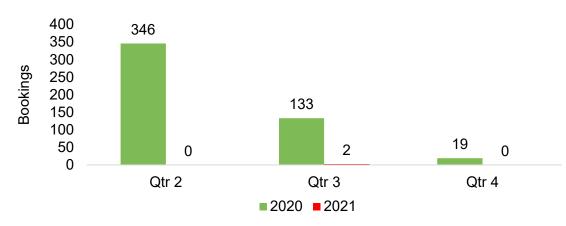

# O'ahu by Quarter 2021

Travel Agency Booking Pace for Future Arrivals, 2021 vs 2020 - U.S.

Travel Agency Booking Pace for Future Arrivals, 2021 vs 2020 - Canada

Travel Agency Booking Pace for Future Arrivals, 2021 vs 2020 - Australia