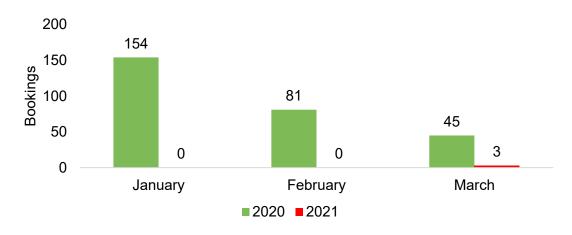

#### CANADA

Travel Agency Booking Pace for Future Arrivals, 2021 vs 2020 by Month

891

February

**2021** 

920

March

,675

**2020** 

January

Travel Agency Booking Pace for Future Arrivals, 2021 vs 2020 by Quarter

5,000

0