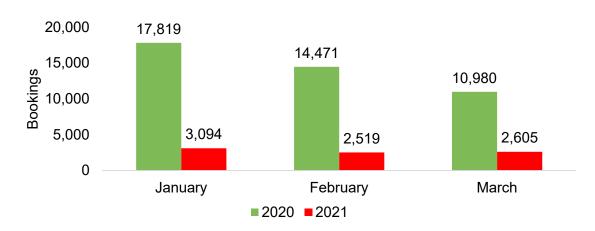

#### US

Travel Agency Booking Pace for Future Arrivals, 2021 vs 2020 by Month

Travel Agency Booking Pace for Future Arrivals, 2021 vs 2020 by Quarter