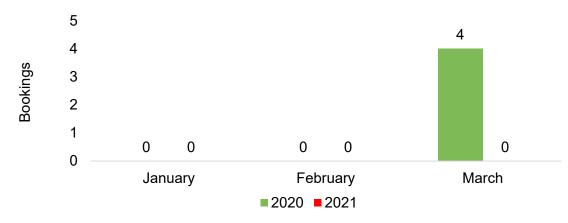

#### **AUSTRALIA**

Travel Agency Booking Pace for Future Arrivals, 2021 vs 2020 by Quarter

# Maui by Month 2021

Travel Agency Booking Pace for Future Arrivals, 2021 vs 2020 - U.S.

Travel Agency Booking Pace for Future Arrivals, 2021 vs 2020 - Canada

Travel Agency Booking Pace for Future Arrivals, 2021 vs 2020 - Australia