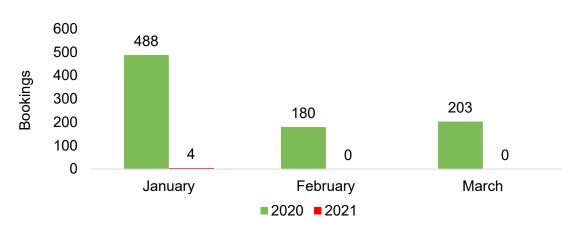

#### **AUSTRALIA**

Travel Agency Booking Pace for Future Arrivals, 2021 vs 2020 by Quarter