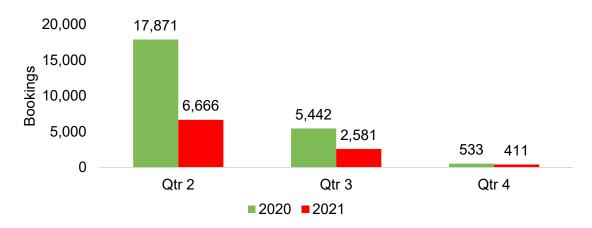

# O'ahu by Quarter 2021

Travel Agency Booking Pace for Future Arrivals, 2021 vs 2020 - U.S.

Travel Agency Booking Pace for Future Arrivals, 2021 vs 2020 - Canada

Travel Agency Booking Pace for Future Arrivals, 2021 vs 2020 - Australia