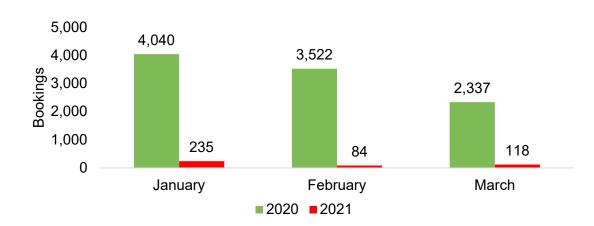

#### **JAPAN**

Travel Agency Booking Pace for Future Arrivals, 2021 vs 2020 by Month

Travel Agency Booking Pace for Future Arrivals, 2021 vs 2020 by Quarter