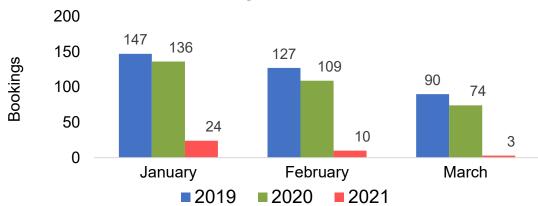

### US

# Travel Agency Booking Pace for Future Arrivals, by Month

#### 40,000 36,629 35,000 30,006 29,116 30,000 Bookings 26,638 26,054 25,000 20,967 20,000 15,000 10,000 5,000 1,892 1,087 996 0 **January** February March **2019 2020 2021**