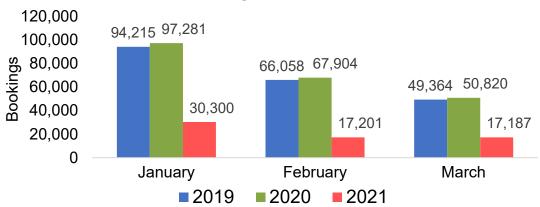

ich travel is expected to take place.

#### Point of Origin Country

The country which contains the airport at which the ticket started

#### Travel Agency

Travel Agency associated with the ticket is doing business (DBA)



### US

# Travel Agency Booking Pace for Future Arrivals, by Month







#### **JAPAN**

## Travel Agency Booking Pace for Future Arrivals, by Month







#### CANADA

## Travel Agency Booking Pace for Future Arrivals, by Month

#### 40,000 36,629 35,000 30,006 29,116 30,000 Bookings 26,638 26,054 25,000 20,967 20,000 15,000 10,000 5,000 1,892 1,087 996 0 **January** February March **2019 2020 2021**





#### **AUSTRALIA**

## Travel Agency Booking Pace for Future Arrivals, by Month







## O'ahu by Month 2021

Travel Agency Booking Pace for Future Arrivals U.S.



Travel Agency Booking Pace for Future Arrivals Canada



Travel Agency Booking Pace for Future Arrivals Japan



Travel Agency Booking Pace for Future Arrivals Australia





## O'ahu by Quarter 2021

Travel Agency Booking Pace for Future Arrivals U.S.



Travel Agency Booking Pace for Future Arrivals
Canada



Travel Agency Booking Pace for Future Arrivals

Japan



Travel Agency Booking Pace for Future Arrivals
Australia





## Maui by Month 2021

Travel Agency Booking Pace for Future Arrivals U.S.



Travel Agency Booking Pace for Future Arrivals
Canada



### Travel Agency Booking Pace for Future Arrivals Japan



Travel Agency Booking Pace for Future Arrivals
Australia





## Maui by Quarter 2021

Travel Agency Booking Pace for Future Arrivals U.S.



Travel Agency Booking Pace fo