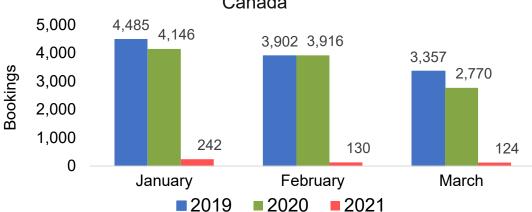

S.



Travel Agency Booking Pace for Future Arrivals
Canada



Travel Agency Booking Pace for Future Arrivals

Japan

Bookings



Travel Agency Booking Pace for Future Arrivals

Australia





## Kaua'i by Month 2021

Travel Agency Booking Pace for Future Arrivals U.S.



Travel Agency Booking Pace for Future Arrivals
Canada



Travel Agency Booking Pace for Future Arrivals

Japan



Travel Agency Booking Pace for Future Arrivals

Australia





## Kaua'i by Quarter 2021

Travel Agency Booking Pace for Future Arrivals U.S.



Travel Agency Booking Pace for Future Arrivals
Canada



Travel Agency Booking Pace for Future Arrivals

Japan



Travel Agency Booking Pace for Future Arrivals
Australia





## Hawai'i Island by Month 2021





Travel Agency Booking Pace for Future Arrivals
Canada



### Travel Agency Booking Pace for Future Arrivals Japan



Travel Agency Booking Pace for Future Arrivals
Australia





## Hawai'i Island by Quarter 2021





Travel Agency Booking Pace for Future Arrivals
Canada



Travel Agency Booking Pace for Future Arrivals

Japan



Travel Agency Booking Pace for Future Arrivals
Australia