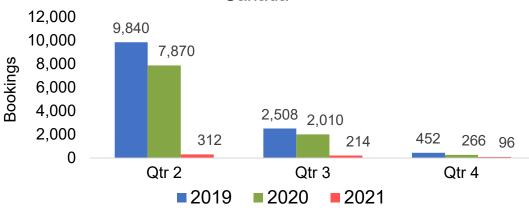

## Travel Agency Booking Pace for Future Arrivals, by Month







#### CANADA

## Travel Agency Booking Pace for Future Arrivals, by Month

#### 40,000 36,629 35,000 30,006 29,116 30,000 Bookings 26,638 26,054 25,000 20,967 20,000 15,000 10,000 5,000 1,892 1,087 996 0 **January** February March **2019 2020 2021**





#### **AUSTRALIA**

## Travel Agency Booking Pace for Future Arrivals, by Month







## O'ahu by Month 2021

Travel Agency Booking Pace for Future Arrivals U.S.



Travel Agency Booking Pace for Future Arrivals Canada



Travel Agency Booking Pace for Future Arrivals Japan



Travel Agency Booking Pace for Future Arrivals Australia





## O'ahu by Quarter 2021

Travel Agency Booking Pace for Future Arrivals U.S.



Travel Agency Booking Pace for Future Arrivals
Canada



Travel Agency Booking Pace for Future Arrivals

Japan



Travel Agency Booking Pace for Future Arrivals
Australia





## Maui by Month 2021

Travel Agency Booking Pace for Future Arrivals U.S.



Travel Agency Booking Pace for Future Arrivals
Canada



### Travel Agency Booking Pace for Future Arrivals Japan



Travel Agency Booking Pace for Future Arrivals
Australia





## Maui by Quarter 2021

Travel Agency Booking Pace for Future Arrivals U.S.



Travel Agency Booking Pace for Future Arrivals
Canada



Travel Agency Booking Pace for Future Arrivals

Japan



Travel Agency Booking Pace for Future Arrivals
Australia





## Moloka'i by Month 2021

Travel Agency Booking Pace for Future Arrivals U.S.



Travel Agency Booking Pace for Future Arrivals



### Travel Agency Booking Pace for