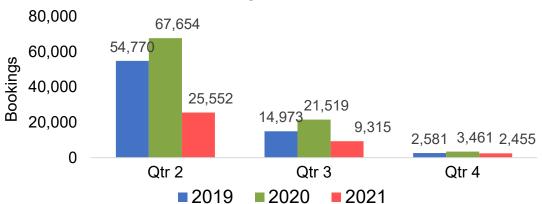

## O'ahu by Quarter 2021

Travel Agency Booking Pace for Future Arrivals U.S.

Travel Agency Booking Pace for Future Arrivals
Canada

Travel Agency Booking Pace for Future Arrivals

Japan

Travel Agency Booking Pace for Future Arrivals
Australia