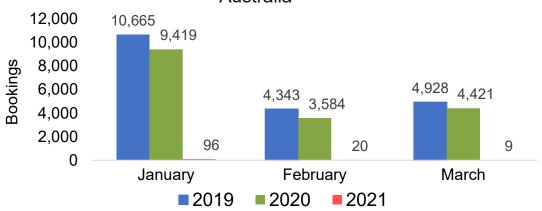

sociated with the ticket is doing business (DBA)



### US

# Travel Agency Booking Pace for Future Arrivals, by Month







#### **JAPAN**

## Travel Agency Booking Pace for Future Arrivals, by Month







#### CANADA

## Travel Agency Booking Pace for Future Arrivals, by Month

#### 40,000 36,629 35,000 30,006 29,116 30,000 Bookings 26,638 26,054 25,000 20,967 20,000 15,000 10,000 5,000 1,892 1,087 996 0 **January** February March **2019 2020 2021**





#### **AUSTRALIA**

## Travel Agency Booking Pace for Future Arrivals, by Month







## O'ahu by Month 2021

Travel Agency Booking Pace for Future Arrivals U.S.



Travel Agency Booking Pace for Future Arrivals Canada



Travel Agency Booking Pace for Future Arrivals Japan



Travel Agency Booking Pace for Future Arrivals Australia





## O'ahu by Quarter 2021

Travel Agency Booking Pace for Future Arrivals U.S.



Travel Agency Booking Pace for Future Arrivals
Canada



Travel Agency Booking Pace for Future Arrivals

Japan



Travel Agency Booking Pace for Future Arrivals
Australia





## Maui by Month 2021

Travel Agency Booking Pace for Future Arrivals U.S.



Travel Agency Booking Pace for Future Arrivals
Canada



### Travel Agency Booking Pace for Future Arrivals Japan



Travel Agency Booking Pace for Future Arrivals
Australia





## Maui by Quarter 2021

Travel Agency Booking Pace for Future Arrivals U.S.



Travel Agency Booking Pace for Future Arrivals
Canada



Travel Agency Booking Pace for Future Arrivals

Japan



Travel Agency Booking Pace for Future Arrivals
Australia





## Moloka'i by Month 2021