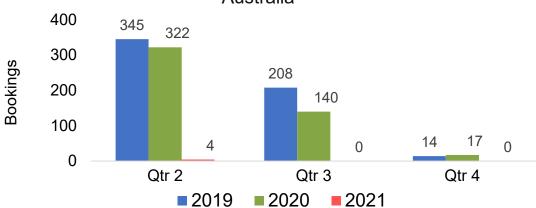

uture Arrivals





## Lāna'i by Quarter 2021

Travel Agency Booking Pace for Future Arrivals U.S.



Travel Agency Booking Pace for Future Arrivals
Canada



Travel Agency Booking Pace for Future Arrivals

Japan

Bookings



Travel Agency Booking Pace for Future Arrivals

Australia





## Kaua'i by Month 2021

Travel Agency Booking Pace for Future Arrivals U.S.



Travel Agency Booking Pace for Future Arrivals
Canada



Travel Agency Booking Pace for Future Arrivals

Japan



Travel Agency Booking Pace for Future Arrivals

Australia





## Kaua'i by Quarter 2021

Travel Agency Booking Pace for Future Arrivals U.S.



Travel Agency Booking Pace for Future Arrivals
Canada



Travel Agency Booking Pace for Future Arrivals

Japan



Travel Agency Booking Pace for Future Arrivals
Australia





## Hawai'i Island by Month 2021





Travel Agency Booking Pace for Future Arrivals
Canada



### Travel Agency Booking Pace for Future Arrivals Japan



Travel Agency Booking Pace for Future Arrivals
Australia





## Hawai'i Island by Quarter 2021





Travel Agency Booking Pace for Future Arrivals
Canada



Travel Agency Booking Pace for Future Arrivals

Japan



Travel Agency Booking Pace for Future Arrivals
Australia