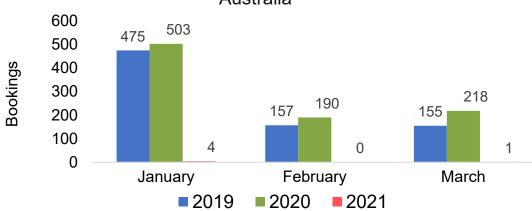

okings



Travel Agency Booking Pace for Future Arrivals

Australia





## Kaua'i by Month 2021

Travel Agency Booking Pace for Future Arrivals U.S.



Travel Agency Booking Pace for Future Arrivals
Canada



Travel Agency Booking Pace for Future Arrivals

Japan



Travel Agency Booking Pace for Future Arrivals

Australia





## Kaua'i by Quarter 2021

Travel Agency Booking Pace for Future Arrivals U.S.



Travel Agency Booking Pace for Future Arrivals
Canada



Travel Agency Booking Pace for Future Arrivals

Japan



Travel Agency Booking Pace for Future Arrivals
Australia





## Hawai'i Island by Month 2021





Travel Agency Booking Pace for Future Arrivals
Canada



### Travel Agency Booking Pace for Future Arrivals Japan



Travel Agency Booking Pace for Future Arrivals
Australia





## Hawai'i Island by Quarter 2021





Travel Agency Booking Pace for Future Arrivals
Canada



Travel Agency Booking Pace for Future Arrivals

Japan



Travel Agency Booking Pace for Future Arrivals
Australia