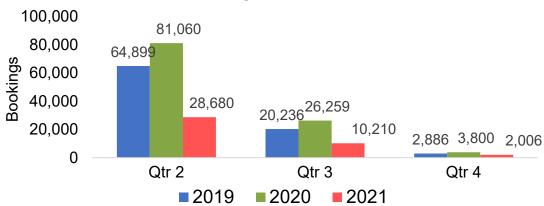

## O'ahu by Quarter 2021

Travel Agency Booking Pace for Future Arrivals U.S.

Travel Agency Booking Pace for Future Arrivals
Canada

Travel Agency Booking Pace for Future Arrivals

Japan

Travel Agency Booking Pace for Future Arrivals
Australia