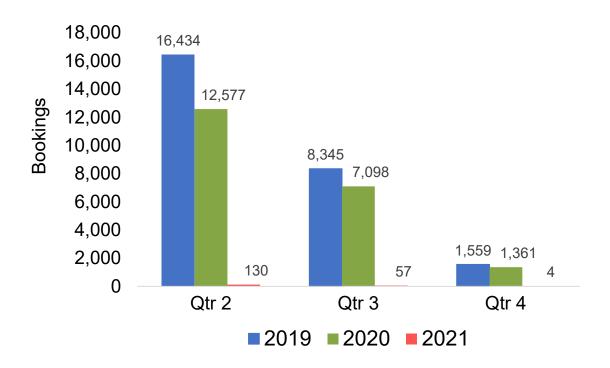

by the passenger. Also known as the Sales Date

#### Travel Date

The date on which travel is expected to take place.

#### Point of Origin Country

The country which contains the airport at which the ticket started

#### Travel Agency

Travel Agency associated with the ticket is doing business (DBA)



### US

# Travel Agency Booking Pace for Future Arrivals, by Month







#### **JAPAN**

## Travel Agency Booking Pace for Future Arrivals, by Month







#### CANADA

## Travel Agency Booking Pace for Future Arrivals, by Month

#### 40,000 36,629 35,000 30,006 29,116 30,000 Bookings 26,638 26,054 25,000 20,967 20,000 15,000 10,000 5,000 1,892 1,087 996 0 **January** February March **2019 2020 2021**





#### **AUSTRALIA**

## Travel Agency Booking Pace for Future Arrivals, by Month







## O'ahu by Month 2021

Travel Agency Booking Pace for Future Arrivals U.S.



Travel Agency Booking Pace for Future Arrivals Canada



Travel Agency Booking Pace for Future Arrivals Japan



Travel Agency Booking Pace for Future Arrivals Australia





## O'ahu by Quarter 2021

Travel Agency Booking Pace for Future Arrivals U.S.



Travel Agency Booking Pace for Future Arrivals
Canada



Travel Agency Booking Pace for Future Arrivals

Japan



Travel Agency Booking Pace for Future Arrivals
Australia





## Maui by Month 2021

Travel Agency Booking Pace for Future Arrivals U.S.



Travel Agency Booking Pace for Future Arrivals
Canada



### Travel Agency Booking Pace for Future Arrivals Japan



Travel Agency Booking Pace for Future Arrivals
Australia





## Maui by Quarter 2021

Tra