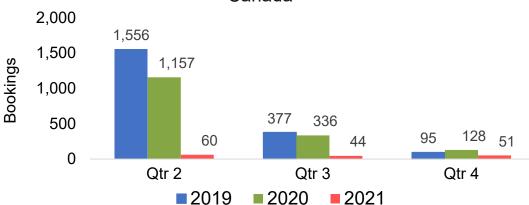

vals
Canada



### Travel Agency Booking Pace for Future Arrivals Japan

Bookings



Travel Agency Booking Pace for Future Arrivals





## Lāna'i by Quarter 2021

Travel Agency Booking Pace for Future Arrivals U.S.



Travel Agency Booking Pace for Future Arrivals
Canada



Travel Agency Booking Pace for Future Arrivals

Japan

Bookings



Travel Agency Booking Pace for Future Arrivals

Australia





## Kaua'i by Month 2021

Travel Agency Booking Pace for Future Arrivals U.S.



Travel Agency Booking Pace for Future Arrivals
Canada



Travel Agency Booking Pace for Future Arrivals

Japan



Travel Agency Booking Pace for Future Arrivals

Australia





## Kaua'i by Quarter 2021

Travel Agency Booking Pace for Future Arrivals U.S.



Travel Agency Booking Pace for Future Arrivals
Canada



Travel Agency Booking Pace for Future Arrivals

Japan



Travel Agency Booking Pace for Future Arrivals
Australia





## Hawai'i Island by Month 2021





Travel Agency Booking Pace for Future Arrivals
Canada



### Travel Agency Booking Pace for Future Arrivals Japan



Travel Agency Booking Pace for Future Arrivals
Australia





## Hawai'i Island by Quarter 2021





Travel Agency Booking Pace for Future Arrivals
Canada



Travel Agency Booking Pace for Future Arrivals

Japan



Travel Agency Booking Pace for Future Arrivals
Australia