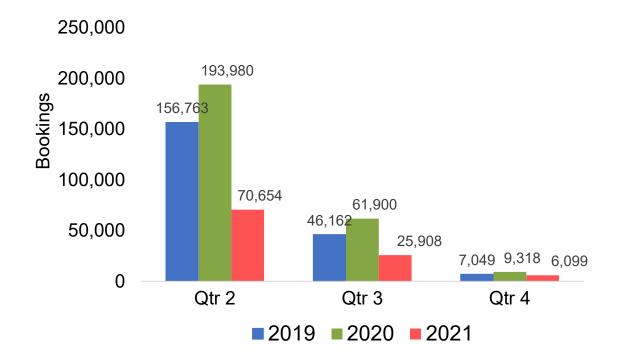

### US

## Travel Agency Booking Pace for Future Arrivals, by Month

## O'ahu by Quarter 2021

Travel Agency Booking Pace for Future Arrivals U.S.

Travel Agency Booking Pace for Future Arrivals
Canada

Travel Agency Booking Pace for Future Arrivals

Japan

Travel Agency Booking Pace for Future Arrivals
Australia