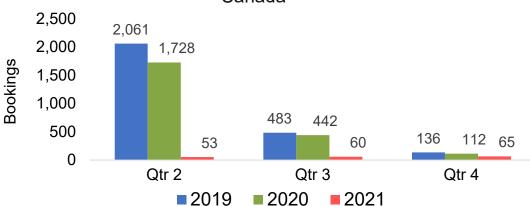

#### **JAPAN**

## O'ahu by Quarter 2021

Travel Agency Booking Pace for Future Arrivals U.S.

Travel Agency Booking Pace for Future Arrivals
Canada

Travel Agency Booking Pace for Future Arrivals

Japan

Travel Agency Booking Pace for Future Arrivals
Australia