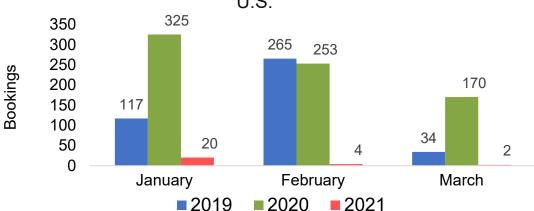

vel Agency Booking Pace for Future Arrivals
Canada



Travel Agency Booking Pace for Future Arrivals

Japan



Travel Agency Booking Pace for Future Arrivals
Australia





## Moloka'i by Month 2021

Travel Agency Booking Pace for Future Arrivals U.S.



Travel Agency Booking Pace for Future Arrivals



### Travel Agency Booking Pace for Future Arrivals Japan

**3ookings** 

Bookings



Travel Agency Booking Pace for Future Arrivals
Australia





## Moloka'i by Quarter 2021

Travel Agency Booking Pace for Future Arrivals U.S.



Travel Agency Booking Pace for Future Arrivals
Canada



Travel Agency Booking Pace for Future Arrivals

Japan



Travel Agency Booking Pace for Future Arrivals
Australia

Bookings





## Lāna'i by Month 2021

Travel Agency Booking Pace for Future Arrivals U.S.



Travel Agency Booking Pace for Future Arrivals
Canada



### Travel Agency Booking Pace for Future Arrivals Japan

Bookings



Travel Agency Booking Pace for Future Arrivals





## Lāna'i by Quarter 2021

Travel Agency Booking Pace for Future Arrivals U.S.



Travel Agency Booking Pace for Future Arrivals
Canada



Travel Agency Booking Pace for Future Arrivals

Japan

Bookings



Travel Agency Booking Pace for Future Arrivals

Australia





## Kaua'i by Month 2021

Travel Agency Booking Pace for Future Arrivals U.S.



Travel Agency Booking Pace for Future Arrivals
Canada



Travel Agency Booking Pace for Future Arrivals

Japan



Travel Agency Booking Pace for Future Arrivals

Australia





## Kaua'i by Quarter 2021

Travel Agency Booking Pace for Future Arrivals U.S.



Travel Agen