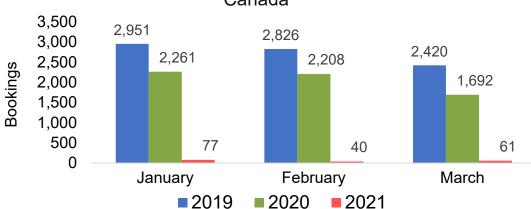

nada



Travel Agency Booking Pace for Future Arrivals

Japan



Travel Agency Booking Pace for Future Arrivals
Australia

Bookings





## Lāna'i by Month 2021

Travel Agency Booking Pace for Future Arrivals U.S.



Travel Agency Booking Pace for Future Arrivals
Canada



### Travel Agency Booking Pace for Future Arrivals Japan

Bookings



Travel Agency Booking Pace for Future Arrivals





## Lāna'i by Quarter 2021

Travel Agency Booking Pace for Future Arrivals U.S.



Travel Agency Booking Pace for Future Arrivals
Canada



Travel Agency Booking Pace for Future Arrivals

Japan

Bookings



Travel Agency Booking Pace for Future Arrivals

Australia





## Kaua'i by Month 2021

Travel Agency Booking Pace for Future Arrivals U.S.



Travel Agency Booking Pace for Future Arrivals
Canada



Travel Agency Booking Pace for Future Arrivals

Japan



Travel Agency Booking Pace for Future Arrivals

Australia





## Kaua'i by Quarter 2021

Travel Agency Booking Pace for Future Arrivals U.S.



Travel Agency Booking Pace for Future Arrivals
Canada



Travel Agency Booking Pace for Future Arrivals

Japan



Travel Agency Booking Pace for Future Arrivals
Australia





## Hawai'i Island by Month 2021





Travel Agency Booking Pace for Future Arrivals
Canada



### Travel Agency Booking Pace for Future Arrivals Japan



Travel Agency Booking Pace for Future Arrivals
Australia





## Hawai'i Island by Quarter 2021





Travel Agency Booking Pace for Future Arrivals
Canada



Travel Agency Booking Pace for Future Arrivals

Japan



Travel Agency Booking Pace for Future Arrivals
Aust