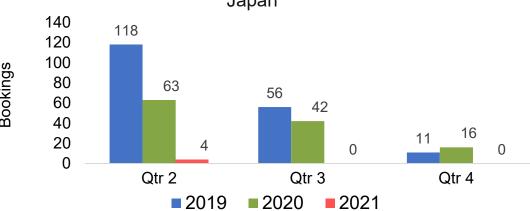

Arrivals Japan

Bookings



Travel Agency Booking Pace for Future Arrivals





## Lāna'i by Quarter 2021

Travel Agency Booking Pace for Future Arrivals U.S.



Travel Agency Booking Pace for Future Arrivals
Canada



Travel Agency Booking Pace for Future Arrivals

Japan

Bookings



Travel Agency Booking Pace for Future Arrivals

Australia





## Kaua'i by Month 2021

Travel Agency Booking Pace for Future Arrivals U.S.



Travel Agency Booking Pace for Future Arrivals
Canada



Travel Agency Booking Pace for Future Arrivals

Japan



Travel Agency Booking Pace for Future Arrivals

Australia





## Kaua'i by Quarter 2021

Travel Agency Booking Pace for Future Arrivals U.S.



Travel Agency Booking Pace for Future Arrivals
Canada



Travel Agency Booking Pace for Future Arrivals

Japan



Travel Agency Booking Pace for Future Arrivals
Australia





## Hawai'i Island by Month 2021





Travel Agency Booking Pace for Future Arrivals
Canada



### Travel Agency Booking Pace for Future Arrivals Japan



Travel Agency Booking Pace for Future Arrivals
Australia





## Hawai'i Island by Quarter 2021





Travel Agency Booking Pace for Future Arrivals
Canada



Travel Agency Booking Pace for Future Arrivals

Japan



Travel Agency Booking Pace for Future Arrivals
Australia