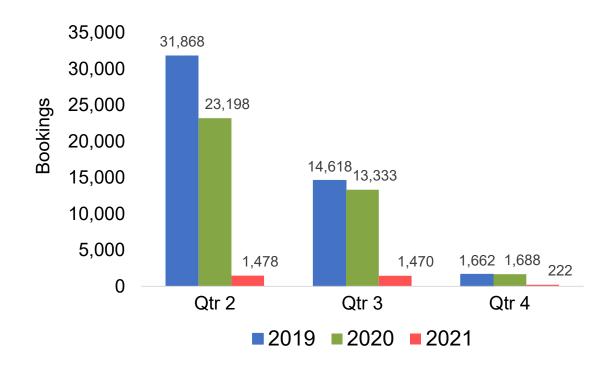

#### CANADA

## Travel Agency Booking Pace for Future Arrivals, by Month

## O'ahu by Quarter 2021

Travel Agency Booking Pace for Future Arrivals U.S.

Travel Agency Booking Pace for Future Arrivals
Canada

Travel Agency Booking Pace for Future Arrivals

Japan

Travel Agency Booking Pace for Future Arrivals
Australia