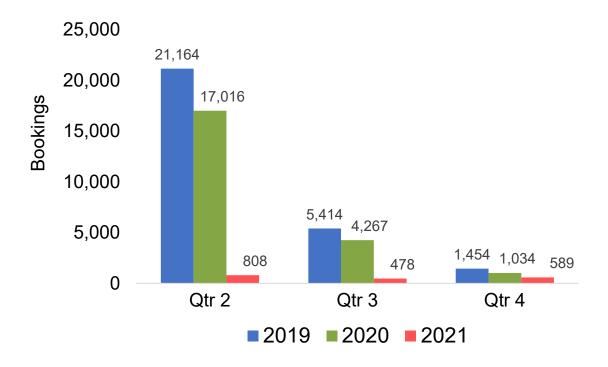

ding Exchanges and Refunds.
- Booking Date
- The date on which the ticket was purchased by the passenger. Also known as the Sales Date

#### Travel Date

The date on which travel is expected to take place.

#### Point of Origin Country

The country which contains the airport at which the ticket started

#### Travel Agency

Travel Agency associated with the ticket is doing business (DBA)



### US

# Travel Agency Booking Pace for Future Arrivals, by Month







#### **JAPAN**

## Travel Agency Booking Pace for Future Arrivals, by Month







#### CANADA

## Travel Agency Booking Pace for Future Arrivals, by Month

#### 40,000 36,629 35,000 30,006 29,116 30,000 Bookings 26,638 26,054 25,000 20,967 20,000 15,000 10,000 5,000 1,892 1,087 996 0 **January** February March **2019 2020 2021**





#### **AUSTRALIA**

## Travel Agency Booking Pace for Future Arrivals, by Month







## O'ahu by Month 2021

Travel Agency Booking Pace for Future Arrivals U.S.



Travel Agency Booking Pace for Future Arrivals Canada



Travel Agency Booking Pace for Future Arrivals Japan



Travel Agency Booking Pace for Future Arrivals Australia





## O'ahu by Quarter 2021

Travel Agency Booking Pace for Future Arrivals U.S.



Travel Agency Booking Pace for Future Arrivals
Canada



Travel Agency Booking Pace for Future Arrivals

Japan



Travel Agency Booking Pace for Future Arrivals
Australia





## Maui by Month 2021

Travel Agency Booking Pace for Future Arrivals U.S.



Travel Agency Booking Pace for Future Arrivals
Canada



### Travel Agency Booking Pace for Future Arrivals Japan



Tra