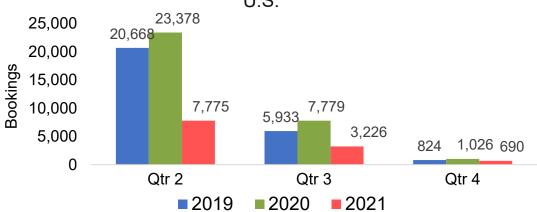

rivals U.S.



Travel Agency Booking Pace for Future Arrivals
Canada



### Travel Agency Booking Pace for Future Arrivals Japan

Bookings



Travel Agency Booking Pace for Future Arrivals





## Lāna'i by Quarter 2021

Travel Agency Booking Pace for Future Arrivals U.S.



Travel Agency Booking Pace for Future Arrivals
Canada



Travel Agency Booking Pace for Future Arrivals

Japan

Bookings



Travel Agency Booking Pace for Future Arrivals

Australia





## Kaua'i by Month 2021

Travel Agency Booking Pace for Future Arrivals U.S.



Travel Agency Booking Pace for Future Arrivals
Canada



Travel Agency Booking Pace for Future Arrivals

Japan



Travel Agency Booking Pace for Future Arrivals

Australia





## Kaua'i by Quarter 2021

Travel Agency Booking Pace for Future Arrivals U.S.



Travel Agency Booking Pace for Future Arrivals
Canada



Travel Agency Booking Pace for Future Arrivals

Japan



Travel Agency Booking Pace for Future Arrivals
Australia





## Hawai'i Island by Month 2021





Travel Agency Booking Pace for Future Arrivals
Canada



### Travel Agency Booking Pace for Future Arrivals Japan



Travel Agency Booking Pace for Future Arrivals
Australia





## Hawai'i Island by Quarter 2021





Travel Agency Booking Pace for Future Arrivals
Canada



Travel Agency Booking Pace for Future Arrivals

Japan



Travel Agency Booking Pace for Future Arrivals
Australia