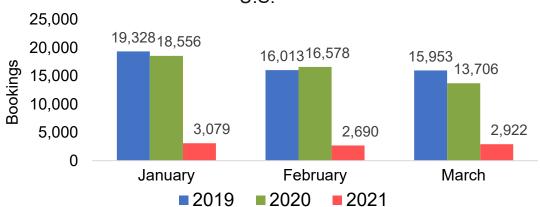

U.S.



Travel Agency Booking Pace for Future Arrivals
Canada



Travel Agency Booking Pace for Future Arrivals

Japan



Travel Agency Booking Pace for Future Arrivals
Australia

Bookings





## Lāna'i by Month 2021

Travel Agency Booking Pace for Future Arrivals U.S.



Travel Agency Booking Pace for Future Arrivals
Canada



### Travel Agency Booking Pace for Future Arrivals Japan

Bookings



Travel Agency Booking Pace for Future Arrivals





## Lāna'i by Quarter 2021

Travel Agency Booking Pace for Future Arrivals U.S.



Travel Agency Booking Pace for Future Arrivals
Canada



Travel Agency Booking Pace for Future Arrivals

Japan

Bookings



Travel Agency Booking Pace for Future Arrivals

Australia





## Kaua'i by Month 2021

Travel Agency Booking Pace for Future Arrivals U.S.



Travel Agency Booking Pace for Future Arrivals
Canada



Travel Agency Booking Pace for Future Arrivals

Japan



Travel Agency Booking Pace for Future Arrivals

Australia





## Kaua'i by Quarter 2021

Travel Agency Booking Pace for Future Arrivals U.S.



Travel Agency Booking Pace for Future Arrivals
Canada



Travel Agency Booking Pace for Future Arrivals

Japan



Travel Agency Booking Pace for Future Arrivals
Australia





## Hawai'i Island by Month 2021





Travel Agency Booking Pace for Future Arrivals
Canada



### Travel Agency Booking Pace for Future Arrivals Japan



Travel Agency Booking Pace for Future Arrivals
Australia





## Hawai'i Island by Quarter 2021





Travel Agency Booking Pace for Future Arrivals
Canada



Travel Agency Booking Pace for Future Arrivals

Jap