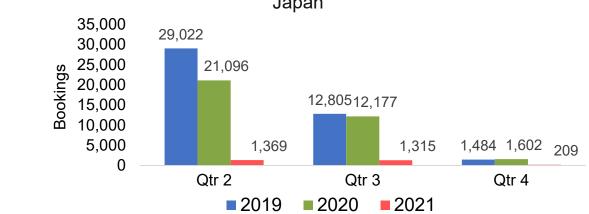

onth







#### CANADA

## Travel Agency Booking Pace for Future Arrivals, by Month

#### 40,000 36,629 35,000 30,006 29,116 30,000 Bookings 26,638 26,054 25,000 20,967 20,000 15,000 10,000 5,000 1,892 1,087 996 0 **January** February March **2019 2020 2021**





#### **AUSTRALIA**

## Travel Agency Booking Pace for Future Arrivals, by Month







## O'ahu by Month 2021

Travel Agency Booking Pace for Future Arrivals U.S.



Travel Agency Booking Pace for Future Arrivals Canada



Travel Agency Booking Pace for Future Arrivals Japan



Travel Agency Booking Pace for Future Arrivals Australia





## O'ahu by Quarter 2021

Travel Agency Booking Pace for Future Arrivals U.S.



Travel Agency Booking Pace for Future Arrivals
Canada



Travel Agency Booking Pace for Future Arrivals

Japan



Travel Agency Booking Pace for Future Arrivals
Australia





## Maui by Month 2021

Travel Agency Booking Pace for Future Arrivals U.S.



Travel Agency Booking Pace for Future Arrivals
Canada



### Travel Agency Booking Pace for Future Arrivals Japan



Travel Agency Booking Pace for Future Arrivals
Australia





## Maui by Quarter 2021

Travel Agency Booking Pace for Future Arrivals U.S.



Travel Agency Booking Pace for Future Arrivals
Canada



Travel Agency Booking Pace for Future Arrivals

Japan



Travel Agency Booking Pace for Future Arrivals
Australia





## Moloka'i by Month 2021

Travel Agency Booking Pace for Future Arrivals U.S.



Travel Agency Booking Pace for Future Arrivals



### Travel Agency Booking Pace for Future Arrivals Japan

**3ookings** 

Bookings



Travel