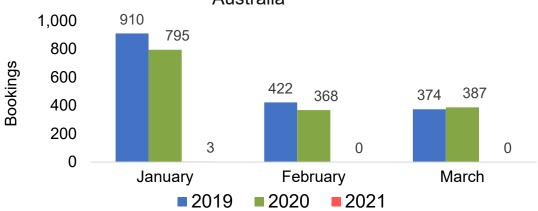

or Future Arrivals, by Month







## O'ahu by Month 2021

Travel Agency Booking Pace for Future Arrivals U.S.



Travel Agency Booking Pace for Future Arrivals Canada



Travel Agency Booking Pace for Future Arrivals Japan



Travel Agency Booking Pace for Future Arrivals Australia





## O'ahu by Quarter 2021

Travel Agency Booking Pace for Future Arrivals U.S.



Travel Agency Booking Pace for Future Arrivals
Canada



Travel Agency Booking Pace for Future Arrivals

Japan



Travel Agency Booking Pace for Future Arrivals
Australia





## Maui by Month 2021

Travel Agency Booking Pace for Future Arrivals U.S.



Travel Agency Booking Pace for Future Arrivals
Canada



### Travel Agency Booking Pace for Future Arrivals Japan



Travel Agency Booking Pace for Future Arrivals
Australia





## Maui by Quarter 2021

Travel Agency Booking Pace for Future Arrivals U.S.



Travel Agency Booking Pace for Future Arrivals
Canada



Travel Agency Booking Pace for Future Arrivals

Japan



Travel Agency Booking Pace for Future Arrivals
Australia





## Moloka'i by Month 2021

Travel Agency Booking Pace for Future Arrivals U.S.



Travel Agency Booking Pace for Future Arrivals



### Travel Agency Booking Pace for Future Arrivals Japan

**3ookings** 

Bookings



Travel Agency Booking Pace for Future Arrivals
Australia





## Moloka'i by Quarter 2021

Travel Agency Booking Pace for Future Arrivals U.S.



Travel Agency Booking Pace for Future Arrivals
Canada



Travel Agency Booking Pace for Future Arrivals

Japan



Travel Agency Booking Pace for Future Arrivals
Australia

Booki