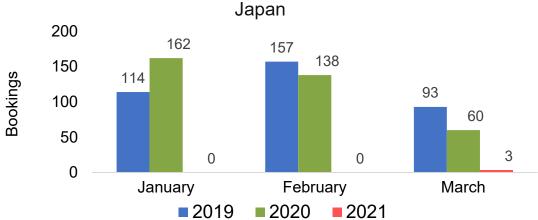

apan



Travel Agency Booking Pace for Future Arrivals
Australia

Bookings





## Lāna'i by Month 2021

Travel Agency Booking Pace for Future Arrivals U.S.



Travel Agency Booking Pace for Future Arrivals
Canada



### Travel Agency Booking Pace for Future Arrivals Japan

Bookings



Travel Agency Booking Pace for Future Arrivals





## Lāna'i by Quarter 2021

Travel Agency Booking Pace for Future Arrivals U.S.



Travel Agency Booking Pace for Future Arrivals
Canada



Travel Agency Booking Pace for Future Arrivals

Japan

Bookings



Travel Agency Booking Pace for Future Arrivals

Australia





## Kaua'i by Month 2021

Travel Agency Booking Pace for Future Arrivals U.S.



Travel Agency Booking Pace for Future Arrivals
Canada



Travel Agency Booking Pace for Future Arrivals

Japan



Travel Agency Booking Pace for Future Arrivals

Australia





## Kaua'i by Quarter 2021

Travel Agency Booking Pace for Future Arrivals U.S.



Travel Agency Booking Pace for Future Arrivals
Canada



Travel Agency Booking Pace for Future Arrivals

Japan



Travel Agency Booking Pace for Future Arrivals
Australia





## Hawai'i Island by Month 2021





Travel Agency Booking Pace for Future Arrivals
Canada



### Travel Agency Booking Pace for Future Arrivals Japan



Travel Agency Booking Pace for Future Arrivals
Australia





## Hawai'i Island by Quarter 2021





Travel Agency Booking Pace for Future Arrivals
Canada



Travel Agency Booking Pace for Future Arrivals

Japan



Travel Agency Booking Pace for Future Arrivals
Australia