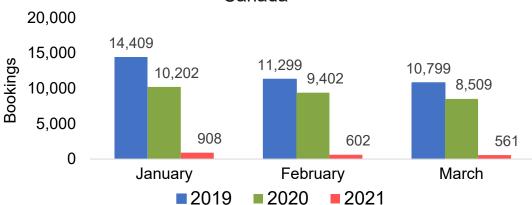

1,892 1,087 996 0 **January** February March **2019 2020 2021**





#### **AUSTRALIA**

## Travel Agency Booking Pace for Future Arrivals, by Month







## O'ahu by Month 2021

Travel Agency Booking Pace for Future Arrivals U.S.



Travel Agency Booking Pace for Future Arrivals Canada



Travel Agency Booking Pace for Future Arrivals Japan



Travel Agency Booking Pace for Future Arrivals Australia





## O'ahu by Quarter 2021

Travel Agency Booking Pace for Future Arrivals U.S.



Travel Agency Booking Pace for Future Arrivals
Canada



Travel Agency Booking Pace for Future Arrivals

Japan



Travel Agency Booking Pace for Future Arrivals
Australia





## Maui by Month 2021

Travel Agency Booking Pace for Future Arrivals U.S.



Travel Agency Booking Pace for Future Arrivals
Canada



### Travel Agency Booking Pace for Future Arrivals Japan



Travel Agency Booking Pace for Future Arrivals
Australia





## Maui by Quarter 2021

Travel Agency Booking Pace for Future Arrivals U.S.



Travel Agency Booking Pace for Future Arrivals
Canada



Travel Agency Booking Pace for Future Arrivals

Japan



Travel Agency Booking Pace for Future Arrivals
Australia





## Moloka'i by Month 2021

Travel Agency Booking Pace for Future Arrivals U.S.



Travel Agency Booking Pace for Future Arrivals



### Travel Agency Booking Pace for Future Arrivals Japan

**3ookings** 

Bookings



Travel Agency Booking Pace for Future Arrivals
Australia





## Moloka'i by Quarter 2021

Travel Agency Booking Pace for Future Arrivals U.S.



Travel Agency Booking Pace for Future Arrivals
Canada