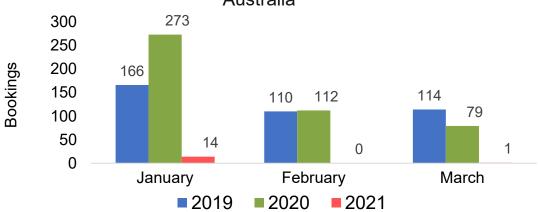

lia

Bookings





## Lāna'i by Month 2021

Travel Agency Booking Pace for Future Arrivals U.S.



Travel Agency Booking Pace for Future Arrivals
Canada



### Travel Agency Booking Pace for Future Arrivals Japan

Bookings



Travel Agency Booking Pace for Future Arrivals





## Lāna'i by Quarter 2021

Travel Agency Booking Pace for Future Arrivals U.S.



Travel Agency Booking Pace for Future Arrivals
Canada



Travel Agency Booking Pace for Future Arrivals

Japan

Bookings



Travel Agency Booking Pace for Future Arrivals

Australia





## Kaua'i by Month 2021

Travel Agency Booking Pace for Future Arrivals U.S.



Travel Agency Booking Pace for Future Arrivals
Canada



Travel Agency Booking Pace for Future Arrivals

Japan



Travel Agency Booking Pace for Future Arrivals

Australia





## Kaua'i by Quarter 2021

Travel Agency Booking Pace for Future Arrivals U.S.



Travel Agency Booking Pace for Future Arrivals
Canada



Travel Agency Booking Pace for Future Arrivals

Japan



Travel Agency Booking Pace for Future Arrivals
Australia





## Hawai'i Island by Month 2021





Travel Agency Booking Pace for Future Arrivals
Canada



### Travel Agency Booking Pace for Future Arrivals Japan



Travel Agency Booking Pace for Future Arrivals
Australia





## Hawai'i Island by Quarter 2021





Travel Agency Booking Pace for Future Arrivals
Canada



Travel Agency Booking Pace for Future Arrivals

Japan



Travel Agency Booking Pace for Future Arrivals
Australia