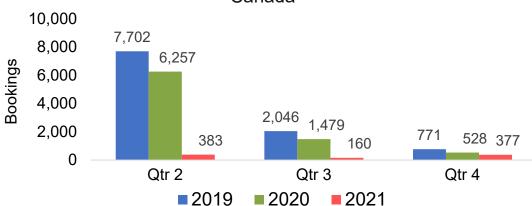

ce for Future Arrivals Canada



Travel Agency Booking Pace for Future Arrivals Japan



Travel Agency Booking Pace for Future Arrivals Australia





## O'ahu by Quarter 2021

Travel Agency Booking Pace for Future Arrivals U.S.



Travel Agency Booking Pace for Future Arrivals
Canada



Travel Agency Booking Pace for Future Arrivals

Japan



Travel Agency Booking Pace for Future Arrivals
Australia





## Maui by Month 2021

Travel Agency Booking Pace for Future Arrivals U.S.



Travel Agency Booking Pace for Future Arrivals
Canada



### Travel Agency Booking Pace for Future Arrivals Japan



Travel Agency Booking Pace for Future Arrivals
Australia





## Maui by Quarter 2021

Travel Agency Booking Pace for Future Arrivals U.S.



Travel Agency Booking Pace for Future Arrivals
Canada



Travel Agency Booking Pace for Future Arrivals

Japan



Travel Agency Booking Pace for Future Arrivals
Australia





## Moloka'i by Month 2021

Travel Agency Booking Pace for Future Arrivals U.S.



Travel Agency Booking Pace for Future Arrivals



### Travel Agency Booking Pace for Future Arrivals Japan

**3ookings** 

Bookings



Travel Agency Booking Pace for Future Arrivals
Australia





## Moloka'i by Quarter 2021

Travel Agency Booking Pace for Future Arrivals U.S.



Travel Agency Booking Pace for Future Arrivals
Canada



Travel Agency Booking Pace for Future Arrivals

Japan



Travel Agency Booking Pace for Future Arrivals
Australia

Bookings





## Lāna'i by Month 2021

Travel Agency Booking Pace for Future Arrivals U.S.



Travel Agency Booking Pace for Future Arrivals
Can