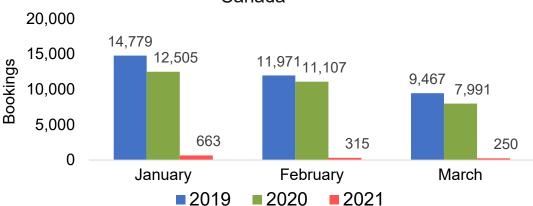

in Country

The country which contains the airport at which the ticket started

#### Travel Agency

Travel Agency associated with the ticket is doing business (DBA)



### US

# Travel Agency Booking Pace for Future Arrivals, by Month







#### **JAPAN**

## Travel Agency Booking Pace for Future Arrivals, by Month







#### CANADA

## Travel Agency Booking Pace for Future Arrivals, by Month

#### 40,000 36,629 35,000 30,006 29,116 30,000 Bookings 26,638 26,054 25,000 20,967 20,000 15,000 10,000 5,000 1,892 1,087 996 0 **January** February March **2019 2020 2021**





#### **AUSTRALIA**

## Travel Agency Booking Pace for Future Arrivals, by Month







## O'ahu by Month 2021

Travel Agency Booking Pace for Future Arrivals U.S.



Travel Agency Booking Pace for Future Arrivals Canada



Travel Agency Booking Pace for Future Arrivals Japan



Travel Agency Booking Pace for Future Arrivals Australia





## O'ahu by Quarter 2021

Travel Agency Booking Pace for Future Arrivals U.S.



Travel Agency Booking Pace for Future Arrivals
Canada



Travel Agency Booking Pace for Future Arrivals

Japan



Travel Agency Booking Pace for Future Arrivals
Australia





## Maui by Month 2021

Travel Agency Booking Pace for Future Arrivals U.S.



Travel Agency Booking Pace for Future Arrivals
Canada



### Travel Agency Booking Pace for Future Arrivals Japan



Travel Agency Booking Pace for Future Arrivals
Australia





## Maui by Quarter 2021

Travel Agency Booking Pace for Future Arrivals U.S.



Travel Agency Booking Pace for Future Arrivals
Canada



Travel Agency Booking Pace fo