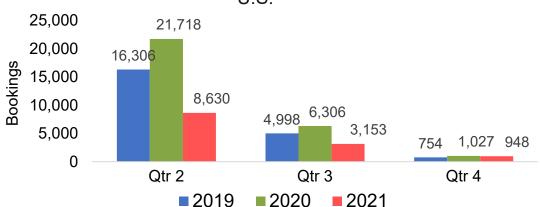

#### CANADA

## O'ahu by Quarter 2021

Travel Agency Booking Pace for Future Arrivals U.S.

Travel Agency Booking Pace for Future Arrivals
Canada

Travel Agency Booking Pace for Future Arrivals

Japan

Travel Agency Booking Pace for Future Arrivals
Australia