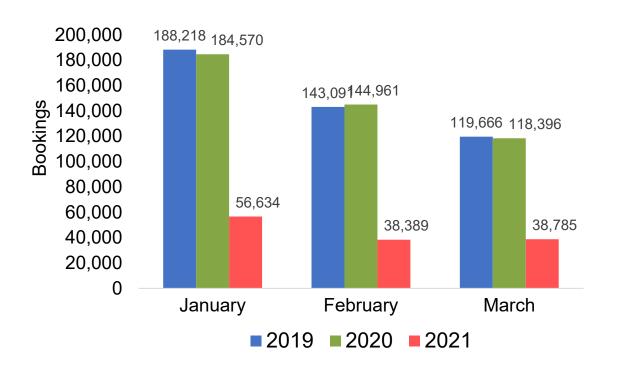

### US

# Travel Agency Booking Pace for Future Arrivals, by Month

## O'ahu by Month 2021

Travel Agency Booking Pace for Future Arrivals U.S.

Travel Agency Booking Pace for Future Arrivals Canada

Travel Agency Booking Pace for Future Arrivals Japan

Travel Agency Booking Pace for Future Arrivals Australia