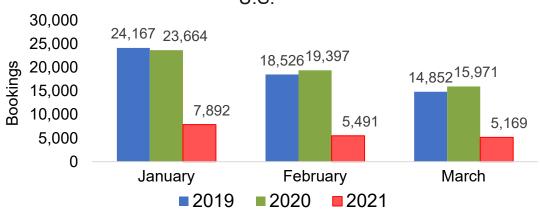

r 2021

Travel Agency Booking Pace for Future Arrivals U.S.



Travel Agency Booking Pace for Future Arrivals
Canada



Travel Agency Booking Pace for Future Arrivals

Japan

Bookings



Travel Agency Booking Pace for Future Arrivals

Australia





## Kaua'i by Month 2021

Travel Agency Booking Pace for Future Arrivals U.S.



Travel Agency Booking Pace for Future Arrivals
Canada



Travel Agency Booking Pace for Future Arrivals

Japan



Travel Agency Booking Pace for Future Arrivals

Australia





## Kaua'i by Quarter 2021

Travel Agency Booking Pace for Future Arrivals U.S.



Travel Agency Booking Pace for Future Arrivals
Canada



Travel Agency Booking Pace for Future Arrivals

Japan



Travel Agency Booking Pace for Future Arrivals
Australia





## Hawai'i Island by Month 2021





Travel Agency Booking Pace for Future Arrivals
Canada



### Travel Agency Booking Pace for Future Arrivals Japan



Travel Agency Booking Pace for Future Arrivals
Australia





## Hawai'i Island by Quarter 2021





Travel Agency Booking Pace for Future Arrivals
Canada



Travel Agency Booking Pace for Future Arrivals

Japan



Travel Agency Booking Pace for Future Arrivals
Australia