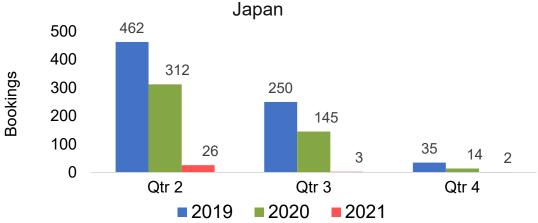

ce for Future Arrivals Japan



Travel Agency Booking Pace for Future Arrivals Australia





## O'ahu by Quarter 2021

Travel Agency Booking Pace for Future Arrivals U.S.



Travel Agency Booking Pace for Future Arrivals
Canada



Travel Agency Booking Pace for Future Arrivals

Japan



Travel Agency Booking Pace for Future Arrivals
Australia





## Maui by Month 2021

Travel Agency Booking Pace for Future Arrivals U.S.



Travel Agency Booking Pace for Future Arrivals
Canada



### Travel Agency Booking Pace for Future Arrivals Japan



Travel Agency Booking Pace for Future Arrivals
Australia





## Maui by Quarter 2021

Travel Agency Booking Pace for Future Arrivals U.S.



Travel Agency Booking Pace for Future Arrivals
Canada



Travel Agency Booking Pace for Future Arrivals

Japan



Travel Agency Booking Pace for Future Arrivals
Australia





## Moloka'i by Month 2021

Travel Agency Booking Pace for Future Arrivals U.S.



Travel Agency Booking Pace for Future Arrivals



### Travel Agency Booking Pace for Future Arrivals Japan

**3ookings** 

Bookings



Travel Agency Booking Pace for Future Arrivals
Australia





## Moloka'i by Quarter 2021

Travel Agency Booking Pace for Future Arrivals U.S.



Travel Agency Booking Pace for Future Arrivals
Canada



Travel Agency Booking Pace for Future Arrivals

Japan



Travel Agency Booking Pace for Future Arrivals
Australia

Bookings





## Lāna'i by Month 2021

Travel Agency Booking Pace for Future Arrivals U.S.



Travel Agency Booking Pace for Future Arrivals
Canada



### Travel Agency Booking Pace for Future Arrivals