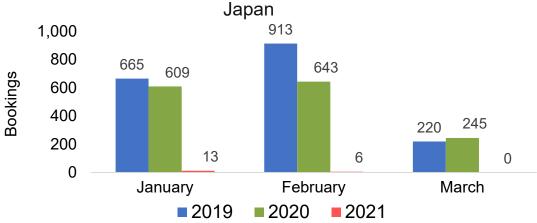

1**





#### **AUSTRALIA**

## Travel Agency Booking Pace for Future Arrivals, by Month







## O'ahu by Month 2021

Travel Agency Booking Pace for Future Arrivals U.S.



Travel Agency Booking Pace for Future Arrivals Canada



Travel Agency Booking Pace for Future Arrivals Japan



Travel Agency Booking Pace for Future Arrivals Australia





## O'ahu by Quarter 2021

Travel Agency Booking Pace for Future Arrivals U.S.



Travel Agency Booking Pace for Future Arrivals
Canada



Travel Agency Booking Pace for Future Arrivals

Japan



Travel Agency Booking Pace for Future Arrivals
Australia





## Maui by Month 2021

Travel Agency Booking Pace for Future Arrivals U.S.



Travel Agency Booking Pace for Future Arrivals
Canada



### Travel Agency Booking Pace for Future Arrivals Japan



Travel Agency Booking Pace for Future Arrivals
Australia





## Maui by Quarter 2021

Travel Agency Booking Pace for Future Arrivals U.S.



Travel Agency Booking Pace for Future Arrivals
Canada



Travel Agency Booking Pace for Future Arrivals

Japan



Travel Agency Booking Pace for Future Arrivals
Australia





## Moloka'i by Month 2021

Travel Agency Booking Pace for Future Arrivals U.S.



Travel Agency Booking Pace for Future Arrivals



### Travel Agency Booking Pace for Future Arrivals Japan

**3ookings** 

Bookings



Travel Agency Booking Pace for Future Arrivals
Australia





## Moloka'i by Quarter 2021

Travel Agency Booking Pace for Future Arrivals U.S.



Travel Agency Booking Pace for Future Arrivals
Canada



Travel Agency Booking Pace for Future Arrivals

Japan



Tra