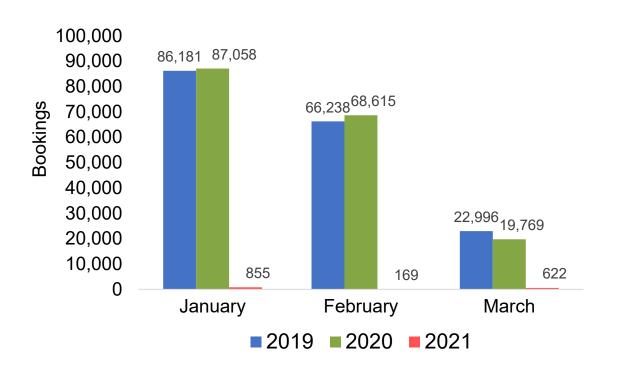

#### **JAPAN**

## Travel Agency Booking Pace for Future Arrivals, by Month

## O'ahu by Month 2021

Travel Agency Booking Pace for Future Arrivals U.S.

Travel Agency Booking Pace for Future Arrivals Canada

Travel Agency Booking Pace for Future Arrivals Japan

Travel Agency Booking Pace for Future Arrivals Australia