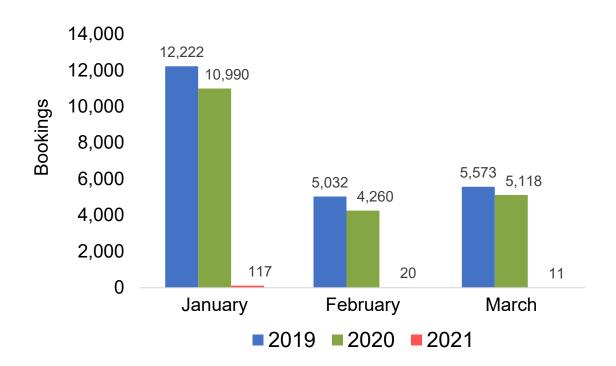

ed by the passenger. Also known as the Sales Date

#### Travel Date

The date on which travel is expected to take place.

#### Point of Origin Country

The country which contains the airport at which the ticket started

#### Travel Agency

Travel Agency associated with the ticket is doing business (DBA)



### US

# Travel Agency Booking Pace for Future Arrivals, by Month







#### **JAPAN**

## Travel Agency Booking Pace for Future Arrivals, by Month







#### CANADA

## Travel Agency Booking Pace for Future Arrivals, by Month

#### 40,000 36,629 35,000 30,006 29,116 30,000 Bookings 26,638 26,054 25,000 20,967 20,000 15,000 10,000 5,000 1,892 1,087 996 0 **January** February March **2019 2020 2021**





#### **AUSTRALIA**

## Travel Agency Booking Pace for Future Arrivals, by Month







## O'ahu by Month 2021

Travel Agency Booking Pace for Future Arrivals U.S.



Travel Agency Booking Pace for Future Arrivals Canada



Travel Agency Booking Pace for Future Arrivals Japan



Travel Agency Booking Pace for Future Arrivals Australia





## O'ahu by Quarter 2021

Travel Agency Booking Pace for Future Arrivals U.S.



Travel Agency Booking Pace for Future Arrivals
Canada



Travel Agency Booking Pace for Future Arrivals

Japan



Travel Agency Booking Pace for Future Arrivals
Australia





## Maui by Month 2021

Travel Agency Booking Pace for Future Arrivals U.S.



Travel Agency Booking Pace for Future Arrivals
Canada



### Travel Agency Booking Pace for Future Arrivals Japan



Travel Agency Booking Pace for Future Arrivals
Australia





## Maui by Quarter 2021

T