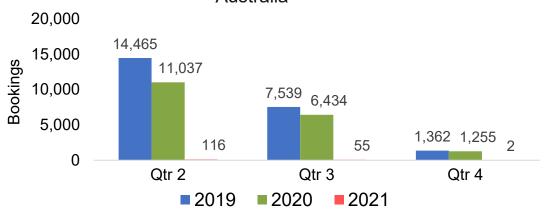

uture Arrivals, by Month

#### 40,000 36,629 35,000 30,006 29,116 30,000 Bookings 26,638 26,054 25,000 20,967 20,000 15,000 10,000 5,000 1,892 1,087 996 0 **January** February March **2019 2020 2021**





#### **AUSTRALIA**

## Travel Agency Booking Pace for Future Arrivals, by Month







## O'ahu by Month 2021

Travel Agency Booking Pace for Future Arrivals U.S.



Travel Agency Booking Pace for Future Arrivals Canada



Travel Agency Booking Pace for Future Arrivals Japan



Travel Agency Booking Pace for Future Arrivals Australia





## O'ahu by Quarter 2021

Travel Agency Booking Pace for Future Arrivals U.S.



Travel Agency Booking Pace for Future Arrivals
Canada



Travel Agency Booking Pace for Future Arrivals

Japan



Travel Agency Booking Pace for Future Arrivals
Australia





## Maui by Month 2021

Travel Agency Booking Pace for Future Arrivals U.S.



Travel Agency Booking Pace for Future Arrivals
Canada



### Travel Agency Booking Pace for Future Arrivals Japan



Travel Agency Booking Pace for Future Arrivals
Australia





## Maui by Quarter 2021

Travel Agency Booking Pace for Future Arrivals U.S.



Travel Agency Booking Pace for Future Arrivals
Canada



Travel Agency Booking Pace for Future Arrivals

Japan



Travel Agency Booking Pace for Future Arrivals
Australia





## Moloka'i by Month 2021

Travel Agency Booking Pace for Future Arrivals U.S.



Travel Agency Booking Pace for Future Arrivals



### Travel Agency Booking Pace for Future Arrivals Japan

**3ookings** 

Bookings



Travel Agency Booking Pace for Future Arrivals
Australia





## M