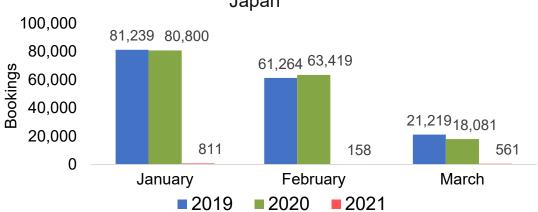

ich the ticket started

#### Travel Agency

Travel Agency associated with the ticket is doing business (DBA)



### US

# Travel Agency Booking Pace for Future Arrivals, by Month







#### **JAPAN**

## Travel Agency Booking Pace for Future Arrivals, by Month







#### CANADA

## Travel Agency Booking Pace for Future Arrivals, by Month

#### 40,000 36,629 35,000 30,006 29,116 30,000 Bookings 26,638 26,054 25,000 20,967 20,000 15,000 10,000 5,000 1,892 1,087 996 0 **January** February March **2019 2020 2021**





#### **AUSTRALIA**

## Travel Agency Booking Pace for Future Arrivals, by Month







## O'ahu by Month 2021

Travel Agency Booking Pace for Future Arrivals U.S.



Travel Agency Booking Pace for Future Arrivals Canada



Travel Agency Booking Pace for Future Arrivals Japan



Travel Agency Booking Pace for Future Arrivals Australia





## O'ahu by Quarter 2021

Travel Agency Booking Pace for Future Arrivals U.S.



Travel Agency Booking Pace for Future Arrivals
Canada



Travel Agency Booking Pace for Future Arrivals

Japan



Travel Agency Booking Pace for Future Arrivals
Australia





## Maui by Month 2021

Travel Agency Booking Pace for Future Arrivals U.S.



Travel Agency Booking Pace for Future Arrivals
Canada



### Travel Agency Booking Pace for Future Arrivals Japan



Travel Agency Booking Pace for Future Arrivals
Australia





## Maui by Quarter 2021

Travel Agency Booking Pace for Future Arrivals U.S.



Travel Agency Booking Pace for Future Arrivals
Canada



Travel Agency Booking Pace for Future Arrivals

Japan



Travel Agency Booking Pace f