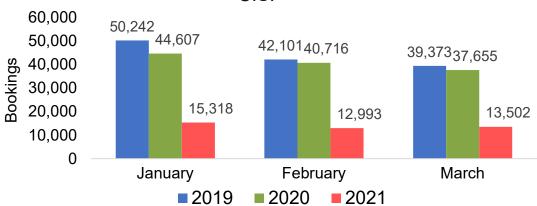

### US

# Travel Agency Booking Pace for Future Arrivals, by Month

#### 40,000 36,629 35,000 30,006 29,116 30,000 Bookings 26,638 26,054 25,000 20,967 20,000 15,000 10,000 5,000 1,892 1,087 996 0 **January** February March **2019 2020 2021**