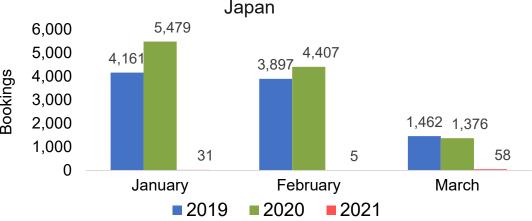

Travel Agency Booking Pace for Future Arrivals

Japan

Bookings



Travel Agency Booking Pace for Future Arrivals

Australia





## Kaua'i by Month 2021

Travel Agency Booking Pace for Future Arrivals U.S.



Travel Agency Booking Pace for Future Arrivals
Canada



Travel Agency Booking Pace for Future Arrivals

Japan



Travel Agency Booking Pace for Future Arrivals

Australia





## Kaua'i by Quarter 2021

Travel Agency Booking Pace for Future Arrivals U.S.



Travel Agency Booking Pace for Future Arrivals
Canada



Travel Agency Booking Pace for Future Arrivals

Japan



Travel Agency Booking Pace for Future Arrivals
Australia





## Hawai'i Island by Month 2021





Travel Agency Booking Pace for Future Arrivals
Canada



### Travel Agency Booking Pace for Future Arrivals Japan



Travel Agency Booking Pace for Future Arrivals
Australia





## Hawai'i Island by Quarter 2021





Travel Agency Booking Pace for Future Arrivals
Canada



Travel Agency Booking Pace for Future Arrivals

Japan



Travel Agency Booking Pace for Future Arrivals
Australia