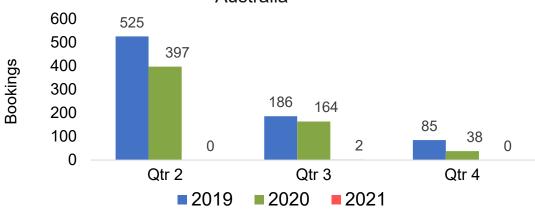

l Agency Booking Pace for Future Arrivals

Japan



Travel Agency Booking Pace for Future Arrivals

Australia





## Kaua'i by Quarter 2021

Travel Agency Booking Pace for Future Arrivals U.S.



Travel Agency Booking Pace for Future Arrivals
Canada



Travel Agency Booking Pace for Future Arrivals

Japan



Travel Agency Booking Pace for Future Arrivals
Australia





## Hawai'i Island by Month 2021





Travel Agency Booking Pace for Future Arrivals
Canada



### Travel Agency Booking Pace for Future Arrivals Japan



Travel Agency Booking Pace for Future Arrivals
Australia





## Hawai'i Island by Quarter 2021





Travel Agency Booking Pace for Future Arrivals
Canada



Travel Agency Booking Pace for Future Arrivals

Japan



Travel Agency Booking Pace for Future Arrivals
Australia