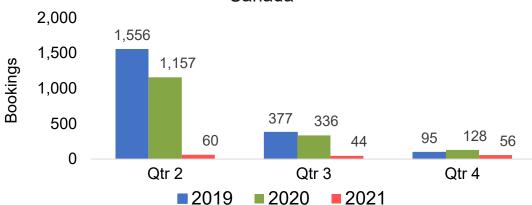

ency Booking Pace for Future Arrivals
Canada



Travel Agency Booking Pace for Future Arrivals

Japan

Bookings



Travel Agency Booking Pace for Future Arrivals





## Lāna'i by Quarter 2021

Travel Agency Booking Pace for Future Arrivals U.S.



Travel Agency Booking Pace for Future Arrivals Canada



Travel Agency Booking Pace for Future Arrivals Japan



Travel Agency Booking Pace for Future Arrivals Australia





## Kaua'i by Month 2021

Travel Agency Booking Pace for Future Arrivals U.S.



Travel Agency Booking Pace for Future Arrivals



Travel Agency Booking Pace for Future Arrivals Japan



Travel Agency Booking Pace for Future Arrivals





### Kaua'i by Quarter 2021

Travel Agency Booking Pace for Future Arrivals U.S.



Travel Agency Booking Pace for Future Arrivals
Canada



Travel Agency Booking Pace for Future Arrivals

Japan



Travel Agency Booking Pace for Future Arrivals
Australia





## Hawai'i Island by Month 2021





Travel Agency Booking Pace for Future Arrivals
Canada



#### Travel Agency Booking Pace for Future Arrivals Japan



Travel Agency Booking Pace for Future Arrivals
Australia





### Hawai'i Island by Quarter 2021





Travel Agency Booking Pace for Future Arrivals Canada



#### Travel Agency Booking Pace for Future Arrivals Japan



Travel Agency Booking Pace for Future Arrivals Australia