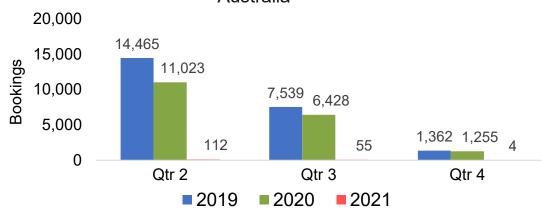

#### **AUSTRALIA**

# Travel Agency Booking Pace for Future Arrivals, by Quarter