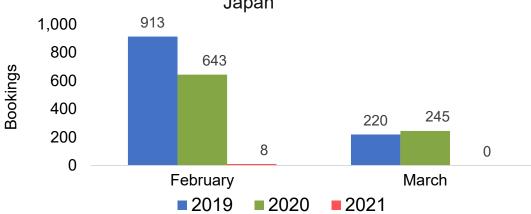

ce for Future Arrivals, by Month



# Travel Agency Booking Pace for Future Arrivals, by Quarter





## O'ahu by Month 2021

Travel Agency Booking Pace for Future Arrivals U.S.



Travel Agency Booking Pace for Future Arrivals Canada



Travel Agency Booking Pace for Future Arrivals Japan



Travel Agency Booking Pace for Future Arrivals Australia





## O'ahu by Quarter 2021

Travel Agency Booking Pace for Future Arrivals U.S.



Travel Agency Booking Pace for Future Arrivals
Canada



Travel Agency Booking Pace for Future Arrivals

Japan



Travel Agency Booking Pace for Future Arrivals
Australia





## Maui by Month 2021

#### Travel Agency Booking Pace for Future Arrivals U.S.



Travel Agency Booking Pace for Future Arrivals



Travel Agency Booking Pace for Future Arrivals Japan



Travel Agency Booking Pace for Future Arrivals Australia





## Maui by Quarter 2021

Travel Agency Booking Pace for Future Arrivals U.S.



Travel Agency Booking Pace for Future Arrivals Canada



Travel Agency Booking Pace for Future Arrivals Japan



Travel Agency Booking Pace for Future Arrivals Australia





### Moloka'i by Month 2021

Travel Agency Booking Pace for Future Arrivals U.S.



Travel Agency Booking Pace for Future Arrivals



#### Travel Agency Booking Pace for Future Arrivals Japan



Travel Agency Booking Pace for Future Arrivals Australia

Bookings





### Moloka'i by Quarter 2021

Travel Agency Booking Pace for Future Arrivals U.S.



Travel Agency Booking Pace for Future Arrivals
Canada



Travel Agency Booking Pace for Future Arrivals

Japan



Travel Agency Bo