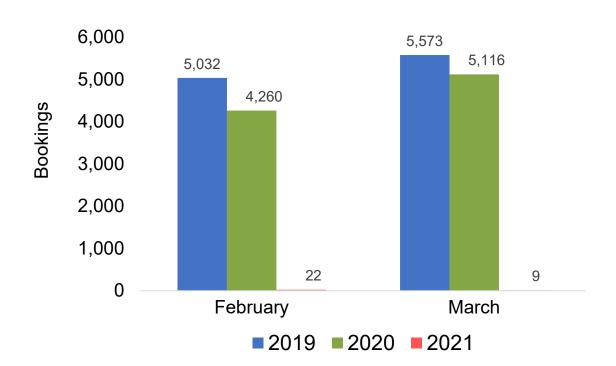

ger. Also known as the Sales Date

#### Travel Date

The date on which travel is expected to take place.

#### Point of Origin Country

The country which contains the airport at which the ticket started

#### Travel Agency

Travel Agency associated with the ticket is doing business (DBA)



#### US

# Travel Agency Booking Pace for Future Arrivals, by Month



# Travel Agency Booking Pace for Future Arrivals, by Quarter





#### **JAPAN**

# Travel Agency Booking Pace for Future Arrivals, by Month



# Travel Agency Booking Pace for Future Arrivals, by Quarter





#### CANADA

#### Travel Agency Booking Pace for Future Arrivals, by Month



#### Travel Agency Booking Pace for Future Arrivals, by Quarter





#### **AUSTRALIA**

# Travel Agency Booking Pace for Future Arrivals, by Month



# Travel Agency Booking Pace for Future Arrivals, by Quarter





## O'ahu by Month 2021

Travel Agency Booking Pace for Future Arrivals U.S.



Travel Agency Booking Pace for Future Arrivals Canada



Travel Agency Booking Pace for Future Arrivals Japan



Travel Agency Booking Pace for Future Arrivals Australia





## O'ahu by Quarter 2021

Travel Agency Booking Pace for Future Arrivals U.S.



Travel Agency Booking Pace for Future Arrivals
Canada



Travel Agency Booking Pace for Future Arrivals

Japan



Travel Agency Booking Pace for Future Arrivals
Australia





## Maui by Month 2021

#### Travel Agency Booking Pace for Future Arrivals U.S.



Travel Agency Booking Pace for Future Arrivals



Travel Agency Booking Pace for Future Arrivals Japan



Travel Agency Booking Pace for F