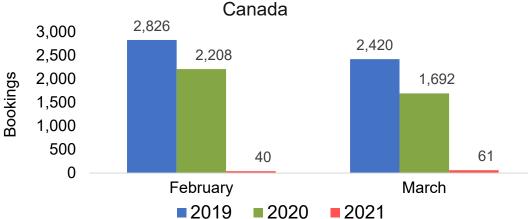

for Future Arrivals
Canada



Travel Agency Booking Pace for Future Arrivals

Japan



Travel Agency Booking Pace for Future Arrivals
Australia

Bookings





## Lāna'i by Month 2021

Travel Agency Booking Pace for Future Arrivals U.S.



Travel Agency Booking Pace for Future Arrivals
Canada



Travel Agency Booking Pace for Future Arrivals

Japan

Bookings



Travel Agency Booking Pace for Future Arrivals





## Lāna'i by Quarter 2021

Travel Agency Booking Pace for Future Arrivals U.S.



Travel Agency Booking Pace for Future Arrivals Canada



Travel Agency Booking Pace for Future Arrivals Japan



Travel Agency Booking Pace for Future Arrivals Australia





## Kaua'i by Month 2021

Travel Agency Booking Pace for Future Arrivals U.S.



Travel Agency Booking Pace for Future Arrivals



Travel Agency Booking Pace for Future Arrivals Japan



Travel Agency Booking Pace for Future Arrivals





### Kaua'i by Quarter 2021

Travel Agency Booking Pace for Future Arrivals U.S.



Travel Agency Booking Pace for Future Arrivals
Canada



Travel Agency Booking Pace for Future Arrivals

Japan



Travel Agency Booking Pace for Future Arrivals
Australia





## Hawai'i Island by Month 2021





Travel Agency Booking Pace for Future Arrivals
Canada



#### Travel Agency Booking Pace for Future Arrivals Japan



Travel Agency Booking Pace for Future Arrivals
Australia





### Hawai'i Island by Quarter 2021





Travel Agency Booking Pace for Future Arrivals Canada



#### Travel Agency Booking Pace for Future Arrivals Japan



Travel Agency Booking Pace for Future Arrivals Australia