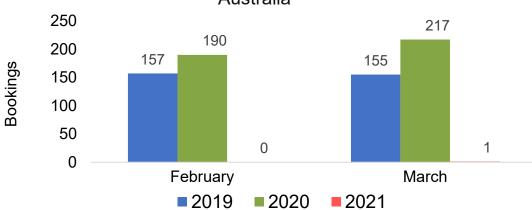

or Future Arrivals Japan



Travel Agency Booking Pace for Future Arrivals Australia





## Kaua'i by Month 2021

Travel Agency Booking Pace for Future Arrivals U.S.



Travel Agency Booking Pace for Future Arrivals



Travel Agency Booking Pace for Future Arrivals Japan



Travel Agency Booking Pace for Future Arrivals





### Kaua'i by Quarter 2021

Travel Agency Booking Pace for Future Arrivals U.S.



Travel Agency Booking Pace for Future Arrivals
Canada



Travel Agency Booking Pace for Future Arrivals

Japan



Travel Agency Booking Pace for Future Arrivals
Australia





## Hawai'i Island by Month 2021





Travel Agency Booking Pace for Future Arrivals
Canada



#### Travel Agency Booking Pace for Future Arrivals Japan



Travel Agency Booking Pace for Future Arrivals
Australia





### Hawai'i Island by Quarter 2021





Travel Agency Booking Pace for Future Arrivals Canada



#### Travel Agency Booking Pace for Future Arrivals Japan



Travel Agency Booking Pace for Future Arrivals Australia