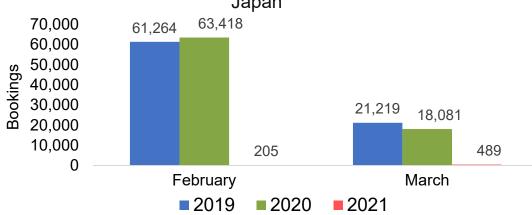

ticket is doing business (DBA)



#### US

# Travel Agency Booking Pace for Future Arrivals, by Month



# Travel Agency Booking Pace for Future Arrivals, by Quarter





#### **JAPAN**

# Travel Agency Booking Pace for Future Arrivals, by Month



# Travel Agency Booking Pace for Future Arrivals, by Quarter





#### CANADA

#### Travel Agency Booking Pace for Future Arrivals, by Month



#### Travel Agency Booking Pace for Future Arrivals, by Quarter





#### **AUSTRALIA**

# Travel Agency Booking Pace for Future Arrivals, by Month



# Travel Agency Booking Pace for Future Arrivals, by Quarter





## O'ahu by Month 2021

Travel Agency Booking Pace for Future Arrivals U.S.



Travel Agency Booking Pace for Future Arrivals Canada



Travel Agency Booking Pace for Future Arrivals Japan



Travel Agency Booking Pace for Future Arrivals Australia





## O'ahu by Quarter 2021

Travel Agency Booking Pace for Future Arrivals U.S.



Travel Agency Booking Pace for Future Arrivals
Canada



Travel Agency Booking Pace for Future Arrivals

Japan



Travel Agency Booking Pace for Future Arrivals
Australia





## Maui by Month 2021

#### Travel Agency Booking Pace for Future Arrivals U.S.



Travel Agency Booking Pace for Future Arrivals



Travel Agency Booking Pace for Future Arrivals Japan



Travel Agency Booking Pace for Future Arrivals Australia





## Maui by Quarter 2021

Travel Agency Booking Pace for Future Arrivals U.S.



Travel Agency Booking Pace for Future Arrivals Canada



Travel Agency Booking Pace for Future Arrivals Japan



Travel Agency Booking Pace for Futu