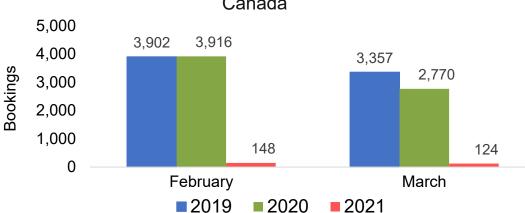

ng Pace for Future Arrivals U.S.



Travel Agency Booking Pace for Future Arrivals Canada



Travel Agency Booking Pace for Future Arrivals Japan



Travel Agency Booking Pace for Future Arrivals Australia





## Kaua'i by Month 2021

Travel Agency Booking Pace for Future Arrivals U.S.



Travel Agency Booking Pace for Future Arrivals



Travel Agency Booking Pace for Future Arrivals Japan



Travel Agency Booking Pace for Future Arrivals





### Kaua'i by Quarter 2021

Travel Agency Booking Pace for Future Arrivals U.S.



Travel Agency Booking Pace for Future Arrivals
Canada



Travel Agency Booking Pace for Future Arrivals

Japan



Travel Agency Booking Pace for Future Arrivals
Australia





## Hawai'i Island by Month 2021





Travel Agency Booking Pace for Future Arrivals
Canada



#### Travel Agency Booking Pace for Future Arrivals Japan



Travel Agency Booking Pace for Future Arrivals
Australia





### Hawai'i Island by Quarter 2021





Travel Agency Booking Pace for Future Arrivals Canada



#### Travel Agency Booking Pace for Future Arrivals Japan



Travel Agency Booking Pace for Future Arrivals Australia