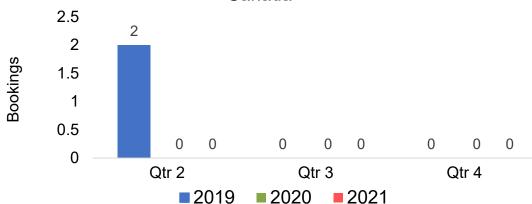

#### Travel Agency Booking Pace for Future Arrivals, by Quarter

## Maui by Quarter 2021

Travel Agency Booking Pace for Future Arrivals U.S.

Travel Agency Booking Pace for Future Arrivals Canada

Travel Agency Booking Pace for Future Arrivals Japan

Travel Agency Booking Pace for Future Arrivals Australia