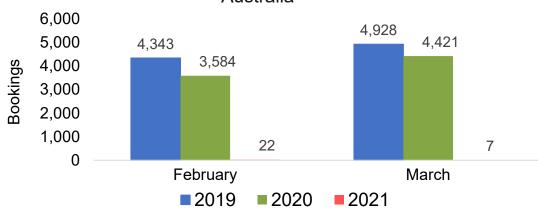

ooking Pace for Future Arrivals, by Month



# Travel Agency Booking Pace for Future Arrivals, by Quarter





#### **JAPAN**

# Travel Agency Booking Pace for Future Arrivals, by Month



# Travel Agency Booking Pace for Future Arrivals, by Quarter





#### CANADA

#### Travel Agency Booking Pace for Future Arrivals, by Month



#### Travel Agency Booking Pace for Future Arrivals, by Quarter





#### **AUSTRALIA**

# Travel Agency Booking Pace for Future Arrivals, by Month



# Travel Agency Booking Pace for Future Arrivals, by Quarter





## O'ahu by Month 2021

Travel Agency Booking Pace for Future Arrivals U.S.



Travel Agency Booking Pace for Future Arrivals Canada



Travel Agency Booking Pace for Future Arrivals Japan



Travel Agency Booking Pace for Future Arrivals Australia





## O'ahu by Quarter 2021

Travel Agency Booking Pace for Future Arrivals U.S.



Travel Agency Booking Pace for Future Arrivals
Canada



Travel Agency Booking Pace for Future Arrivals

Japan



Travel Agency Booking Pace for Future Arrivals
Australia





## Maui by Month 2021

#### Travel Agency Booking Pace for Future Arrivals U.S.



Travel Agency Booking Pace for Future Arrivals



Travel Agency Booking Pace for Future Arrivals Japan



Travel Agency Booking Pace for Future Arrivals Australia





## Maui by Quarter 2021

Travel Agency Booking Pace for Future Arrivals U.S.



Travel Agency Booking Pace for Future Arrivals Canada



Travel Agency Booking Pace for Future Arrivals Japan



Travel Agency Booking Pace for Future Arrivals Australia





### Moloka'i by Month 2021

Trave