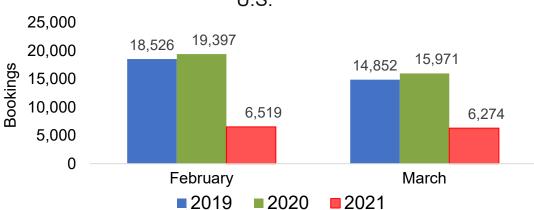

ivals





## Lāna'i by Quarter 2021

Travel Agency Booking Pace for Future Arrivals U.S.



Travel Agency Booking Pace for Future Arrivals Canada



Travel Agency Booking Pace for Future Arrivals Japan



Travel Agency Booking Pace for Future Arrivals Australia





## Kaua'i by Month 2021

Travel Agency Booking Pace for Future Arrivals U.S.



Travel Agency Booking Pace for Future Arrivals



Travel Agency Booking Pace for Future Arrivals Japan



Travel Agency Booking Pace for Future Arrivals





### Kaua'i by Quarter 2021

Travel Agency Booking Pace for Future Arrivals U.S.



Travel Agency Booking Pace for Future Arrivals
Canada



Travel Agency Booking Pace for Future Arrivals

Japan



Travel Agency Booking Pace for Future Arrivals
Australia





## Hawai'i Island by Month 2021





Travel Agency Booking Pace for Future Arrivals
Canada



#### Travel Agency Booking Pace for Future Arrivals Japan



Travel Agency Booking Pace for Future Arrivals
Australia





### Hawai'i Island by Quarter 2021





Travel Agency Booking Pace for Future Arrivals Canada



#### Travel Agency Booking Pace for Future Arrivals Japan



Travel Agency Booking Pace for Future Arrivals Australia