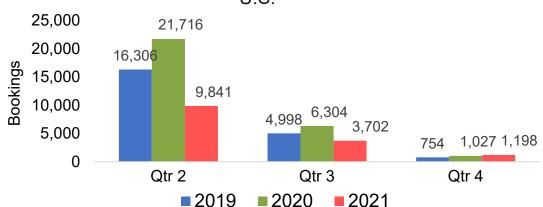

Booking Pace for Future Arrivals Australia





## Kaua'i by Month 2021

Travel Agency Booking Pace for Future Arrivals U.S.



Travel Agency Booking Pace for Future Arrivals



Travel Agency Booking Pace for Future Arrivals Japan



Travel Agency Booking Pace for Future Arrivals





### Kaua'i by Quarter 2021

Travel Agency Booking Pace for Future Arrivals U.S.



Travel Agency Booking Pace for Future Arrivals
Canada



Travel Agency Booking Pace for Future Arrivals

Japan



Travel Agency Booking Pace for Future Arrivals
Australia





## Hawai'i Island by Month 2021





Travel Agency Booking Pace for Future Arrivals
Canada



#### Travel Agency Booking Pace for Future Arrivals Japan



Travel Agency Booking Pace for Future Arrivals
Australia





### Hawai'i Island by Quarter 2021





Travel Agency Booking Pace for Future Arrivals Canada



#### Travel Agency Booking Pace for Future Arrivals Japan



Travel Agency Booking Pace for Future Arrivals Australia