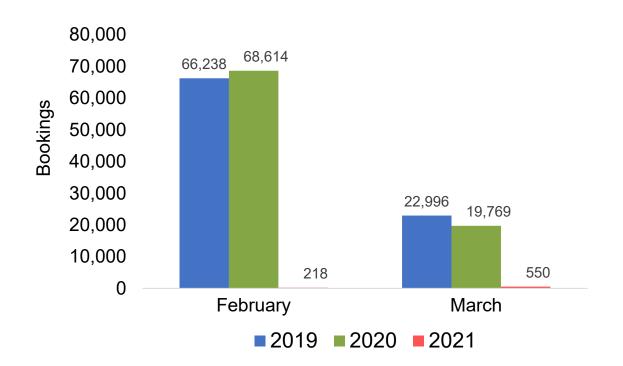

ent date



#### Global Agency Pro Index

#### Bookings

- Net sum of the number of visitors (i.e., excluding Hawai'i residents and inter-island travelers) from Sales transactions counted, including Exchanges and Refunds.
- Booking Date
- The date on which the ticket was purchased by the passenger. Also known as the Sales Date

#### Travel Date

The date on which travel is expected to take place.

#### Point of Origin Country

The country which contains the airport at which the ticket started

#### Travel Agency

Travel Agency associated with the ticket is doing business (DBA)



#### US

# Travel Agency Booking Pace for Future Arrivals, by Month



# Travel Agency Booking Pace for Future Arrivals, by Quarter





#### **JAPAN**

# Travel Agency Booking Pace for Future Arrivals, by Month



# Travel Agency Booking Pace for Future Arrivals, by Quarter





#### CANADA

#### Travel Agency Booking Pace for Future Arrivals, by Month



#### Travel Agency Booking Pace for Future Arrivals, by Quarter





#### **AUSTRALIA**

# Travel Agency Booking Pace for Future Arrivals, by Month



# Travel Agency Booking Pace for Future Arrivals, by Quarter





## O'ahu by Month 2021

Travel Agency Booking Pace for Future Arrivals U.S.



Travel Agency Booking Pace for Future Arrivals Canada



Travel Agency Booking Pace for Future Arrivals Japan



Travel Agency Booking Pace for Future Arrivals Australia





## O'ahu by Quarter 2021

Travel Agency Booking Pace for Future Arrivals U.S.



Travel Agency Booking Pace for Future Arrivals
Canada



Travel Agency Booking Pace for Future Arrival