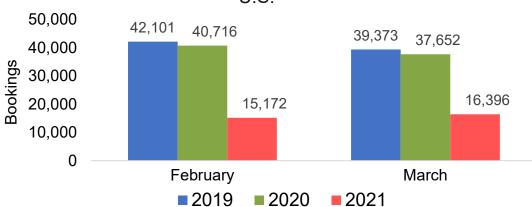

el Agency Booking Pace for Future Arrivals, by Quarter





#### **AUSTRALIA**

# Travel Agency Booking Pace for Future Arrivals, by Month



# Travel Agency Booking Pace for Future Arrivals, by Quarter





## O'ahu by Month 2021

Travel Agency Booking Pace for Future Arrivals U.S.



Travel Agency Booking Pace for Future Arrivals Canada



Travel Agency Booking Pace for Future Arrivals Japan



Travel Agency Booking Pace for Future Arrivals Australia





## O'ahu by Quarter 2021

Travel Agency Booking Pace for Future Arrivals U.S.



Travel Agency Booking Pace for Future Arrivals
Canada



Travel Agency Booking Pace for Future Arrivals

Japan



Travel Agency Booking Pace for Future Arrivals
Australia





## Maui by Month 2021

#### Travel Agency Booking Pace for Future Arrivals U.S.



Travel Agency Booking Pace for Future Arrivals



Travel Agency Booking Pace for Future Arrivals Japan



Travel Agency Booking Pace for Future Arrivals Australia





## Maui by Quarter 2021

Travel Agency Booking Pace for Future Arrivals U.S.



Travel Agency Booking Pace for Future Arrivals Canada



Travel Agency Booking Pace for Future Arrivals Japan



Travel Agency Booking Pace for Future Arrivals Australia





### Moloka'i by Month 2021

Travel Agency Booking Pace for Future Arrivals U.S.



Travel Agency Booking Pace for Future Arrivals



#### Travel Agency Booking Pace for Future Arrivals Japan



Travel Agency Booking Pace for Future Arrivals Australia

Bookings





### Moloka'i by Quarter 2021

Travel Agency Booking Pace for Future Arrivals U.S.



Travel Agency Booking Pa