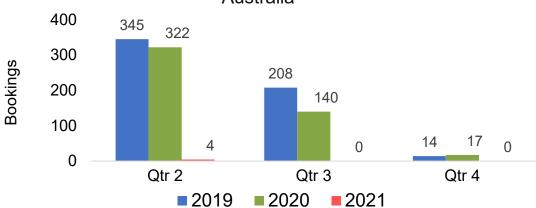

#### **AUSTRALIA**

# Travel Agency Booking Pace for Future Arrivals, by Quarter