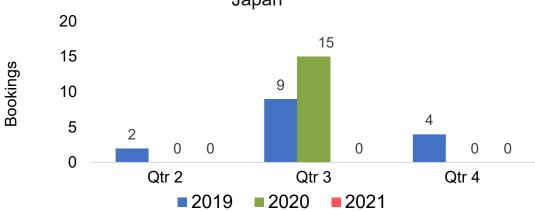

# Travel Agency Booking Pace for Future Arrivals, by Quarter

## O'ahu by Quarter 2021

Travel Agency Booking Pace for Future Arrivals U.S.

Travel Agency Booking Pace for Future Arrivals
Canada

Travel Agency Booking Pace for Future Arrivals

Japan

Travel Agency Booking Pace for Future Arrivals
Australia