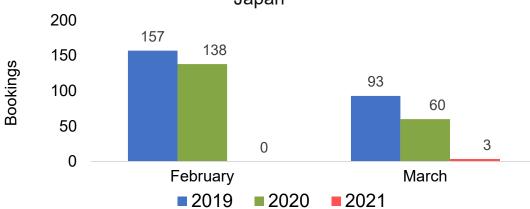

for Future Arrivals

Japan



Travel Agency Booking Pace for Future Arrivals
Australia

Bookings





## Lāna'i by Month 2021

Travel Agency Booking Pace for Future Arrivals U.S.



Travel Agency Booking Pace for Future Arrivals
Canada



Travel Agency Booking Pace for Future Arrivals

Japan

Bookings



Travel Agency Booking Pace for Future Arrivals





## Lāna'i by Quarter 2021

Travel Agency Booking Pace for Future Arrivals U.S.



Travel Agency Booking Pace for Future Arrivals Canada



Travel Agency Booking Pace for Future Arrivals Japan



Travel Agency Booking Pace for Future Arrivals Australia





## Kaua'i by Month 2021

Travel Agency Booking Pace for Future Arrivals U.S.



Travel Agency Booking Pace for Future Arrivals



Travel Agency Booking Pace for Future Arrivals Japan



Travel Agency Booking Pace for Future Arrivals





### Kaua'i by Quarter 2021

Travel Agency Booking Pace for Future Arrivals U.S.



Travel Agency Booking Pace for Future Arrivals
Canada



Travel Agency Booking Pace for Future Arrivals

Japan



Travel Agency Booking Pace for Future Arrivals
Australia





## Hawai'i Island by Month 2021





Travel Agency Booking Pace for Future Arrivals
Canada



#### Travel Agency Booking Pace for Future Arrivals Japan



Travel Agency Booking Pace for Future Arrivals
Australia





### Hawai'i Island by Quarter 2021





Travel Agency Booking Pace for Future Arrivals Canada



#### Travel Agency Booking Pace for Future Arrivals Japan



Travel Agency Booking Pace for Future Arrivals Australia