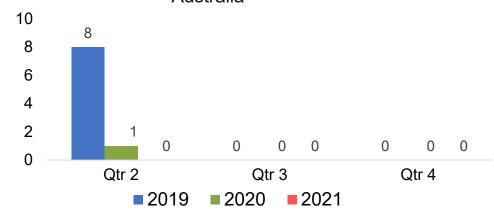

#### **AUSTRALIA**

# Travel Agency Booking Pace for Future Arrivals, by Quarter