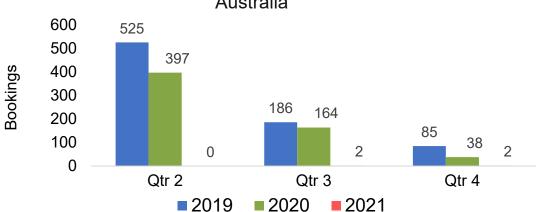

#### **AUSTRALIA**

# Travel Agency Booking Pace for Future Arrivals, by Quarter