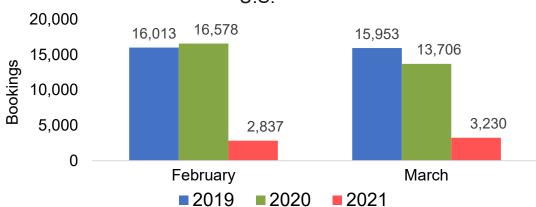

uture Arrivals U.S.



Travel Agency Booking Pace for Future Arrivals
Canada



Travel Agency Booking Pace for Future Arrivals

Japan



Travel Agency Booking Pace for Future Arrivals
Australia

Bookings





## Lāna'i by Month 2021

Travel Agency Booking Pace for Future Arrivals U.S.



Travel Agency Booking Pace for Future Arrivals
Canada



Travel Agency Booking Pace for Future Arrivals

Japan

Bookings



Travel Agency Booking Pace for Future Arrivals





## Lāna'i by Quarter 2021

Travel Agency Booking Pace for Future Arrivals U.S.



Travel Agency Booking Pace for Future Arrivals Canada



Travel Agency Booking Pace for Future Arrivals Japan



Travel Agency Booking Pace for Future Arrivals Australia





## Kaua'i by Month 2021

Travel Agency Booking Pace for Future Arrivals U.S.



Travel Agency Booking Pace for Future Arrivals



Travel Agency Booking Pace for Future Arrivals Japan



Travel Agency Booking Pace for Future Arrivals





### Kaua'i by Quarter 2021

Travel Agency Booking Pace for Future Arrivals U.S.



Travel Agency Booking Pace for Future Arrivals
Canada



Travel Agency Booking Pace for Future Arrivals

Japan



Travel Agency Booking Pace for Future Arrivals
Australia





## Hawai'i Island by Month 2021





Travel Agency Booking Pace for Future Arrivals
Canada



#### Travel Agency Booking Pace for Future Arrivals Japan



Travel Agency Booking Pace for Future Arrivals
Australia





### Hawai'i Island by Quarter 2021





Travel Agency Booking Pace for Future Arrivals Canada



#### Travel Agency Booking Pace for Future Arrivals Japan



Travel