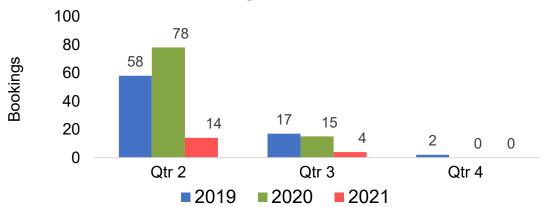

# Travel Agency Booking Pace for Future Arrivals, by Quarter

## O'ahu by Quarter 2021

Travel Agency Booking Pace for Future Arrivals U.S.

Travel Agency Booking Pace for Future Arrivals
Canada

Travel Agency Booking Pace for Future Arrivals

Japan

Travel Agency Booking Pace for Future Arrivals
Australia