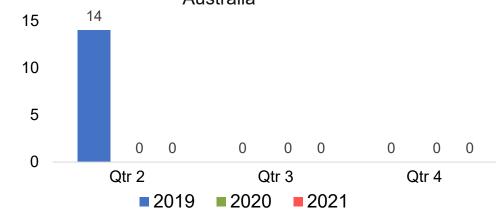

# Travel Agency Booking Pace for Future Arrivals, by Quarter

## O'ahu by Quarter 2021

Travel Agency Booking Pace for Future Arrivals U.S.

Travel Agency Booking Pace for Future Arrivals
Canada

Travel Agency Booking Pace for Future Arrivals

Japan

Travel Agency Booking Pace for Future Arrivals
Australia