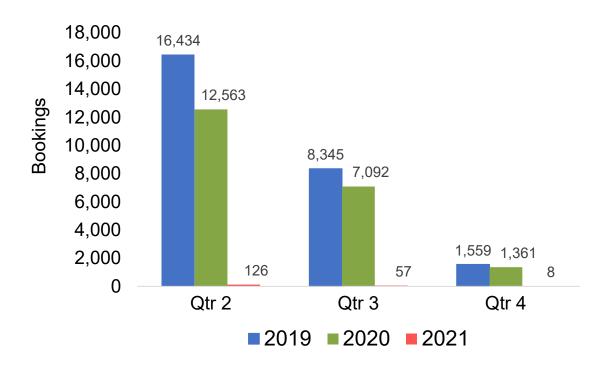

which travel is expected to take place.

#### Point of Origin Country

The country which contains the airport at which the ticket started

#### Travel Agency

Travel Agency associated with the ticket is doing business (DBA)



#### US

# Travel Agency Booking Pace for Future Arrivals, by Month



# Travel Agency Booking Pace for Future Arrivals, by Quarter





#### **JAPAN**

# Travel Agency Booking Pace for Future Arrivals, by Month



# Travel Agency Booking Pace for Future Arrivals, by Quarter





#### CANADA

#### Travel Agency Booking Pace for Future Arrivals, by Month



#### Travel Agency Booking Pace for Future Arrivals, by Quarter





#### **AUSTRALIA**

# Travel Agency Booking Pace for Future Arrivals, by Month



# Travel Agency Booking Pace for Future Arrivals, by Quarter





## O'ahu by Month 2021

Travel Agency Booking Pace for Future Arrivals U.S.



Travel Agency Booking Pace for Future Arrivals Canada



Travel Agency Booking Pace for Future Arrivals Japan



Travel Agency Booking Pace for Future Arrivals Australia





## O'ahu by Quarter 2021

Travel Agency Booking Pace for Future Arrivals U.S.



Travel Agency Booking Pace for Future Arrivals
Canada



Travel Agency Booking Pace for Future Arrivals

Japan



Travel Agency Booking Pace for Future Arrivals
Australia





## Maui by Month 2021

#### Travel Agency Booking Pace for Future Arrivals U.S.



Travel Agency Booking Pace for Future Arrivals



Travel Agency Booking Pace for Future Arrivals Japan



Travel Agency Booking Pace for Future Arrivals Australia





## Maui by Quarter 2021

Travel Ag