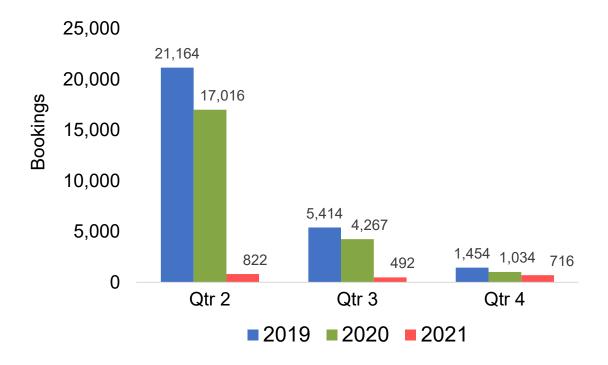

d Refunds.
- Booking Date
- The date on which the ticket was purchased by the passenger. Also known as the Sales Date

#### Travel Date

The date on which travel is expected to take place.

#### Point of Origin Country

The country which contains the airport at which the ticket started

#### Travel Agency

Travel Agency associated with the ticket is doing business (DBA)



#### US

# Travel Agency Booking Pace for Future Arrivals, by Month



# Travel Agency Booking Pace for Future Arrivals, by Quarter





#### **JAPAN**

# Travel Agency Booking Pace for Future Arrivals, by Month



# Travel Agency Booking Pace for Future Arrivals, by Quarter





#### CANADA

#### Travel Agency Booking Pace for Future Arrivals, by Month



#### Travel Agency Booking Pace for Future Arrivals, by Quarter





#### **AUSTRALIA**

# Travel Agency Booking Pace for Future Arrivals, by Month



# Travel Agency Booking Pace for Future Arrivals, by Quarter





## O'ahu by Month 2021

Travel Agency Booking Pace for Future Arrivals U.S.



Travel Agency Booking Pace for Future Arrivals Canada



Travel Agency Booking Pace for Future Arrivals Japan



Travel Agency Booking Pace for Future Arrivals Australia





## O'ahu by Quarter 2021

Travel Agency Booking Pace for Future Arrivals U.S.



Travel Agency Booking Pace for Future Arrivals
Canada



Travel Agency Booking Pace for Future Arrivals

Japan



Travel Agency Booking Pace for Future Arrivals
Australia





## Maui by Month 2021

#### Travel Agency Booking Pace for Future Arrivals U.S.



Travel Agency Booking Pace for Future Arrivals



Trav