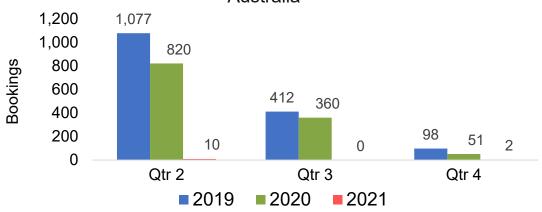

#### **AUSTRALIA**

# Travel Agency Booking Pace for Future Arrivals, by Quarter