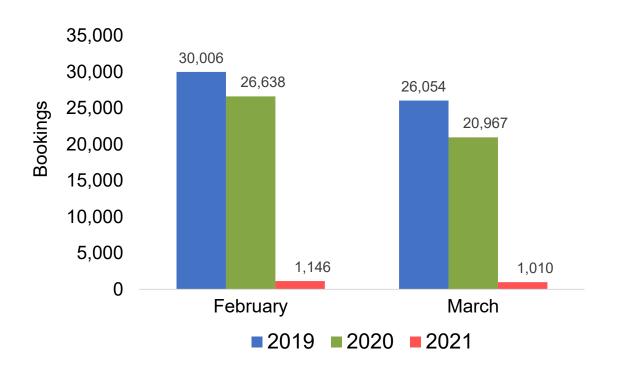

travelers) from Sales transactions counted, including Exchanges and Refunds.
- Booking Date
- The date on which the ticket was purchased by the passenger. Also known as the Sales Date

#### Travel Date

The date on which travel is expected to take place.

#### Point of Origin Country

The country which contains the airport at which the ticket started

#### Travel Agency

Travel Agency associated with the ticket is doing business (DBA)



#### US

# Travel Agency Booking Pace for Future Arrivals, by Month



# Travel Agency Booking Pace for Future Arrivals, by Quarter





#### **JAPAN**

# Travel Agency Booking Pace for Future Arrivals, by Month



# Travel Agency Booking Pace for Future Arrivals, by Quarter





#### CANADA

#### Travel Agency Booking Pace for Future Arrivals, by Month



#### Travel Agency Booking Pace for Future Arrivals, by Quarter





#### **AUSTRALIA**

# Travel Agency Booking Pace for Future Arrivals, by Month



# Travel Agency Booking Pace for Future Arrivals, by Quarter





## O'ahu by Month 2021

Travel Agency Booking Pace for Future Arrivals U.S.



Travel Agency Booking Pace for Future Arrivals Canada



Travel Agency Booking Pace for Future Arrivals Japan



Travel Agency Booking Pace for Future Arrivals Australia





## O'ahu by Quarter 2021

Travel Agency Booking Pace for Future Arrivals U.S.



Travel Agency Booking Pace for Future Arrivals
Canada



Travel Agency Booking Pace for Future Arrivals

Japan



Travel Agency Booking Pace for Future Arrivals
Australia





## Maui by Month 2021

#### Travel Agency Booking Pace for Future Arri