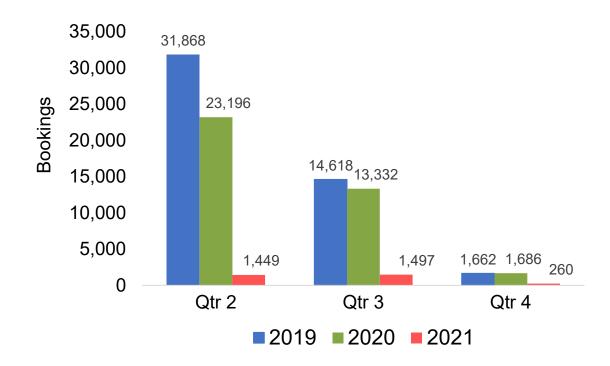

um of the number of visitors (i.e., excluding Hawai'i residents and inter-island travelers) from Sales transactions counted, including Exchanges and Refunds.
- Booking Date
- The date on which the ticket was purchased by the passenger. Also known as the Sales Date

#### Travel Date

The date on which travel is expected to take place.

#### Point of Origin Country

The country which contains the airport at which the ticket started

#### Travel Agency

Travel Agency associated with the ticket is doing business (DBA)



#### US

# Travel Agency Booking Pace for Future Arrivals, by Month



# Travel Agency Booking Pace for Future Arrivals, by Quarter





#### **JAPAN**

# Travel Agency Booking Pace for Future Arrivals, by Month



# Travel Agency Booking Pace for Future Arrivals, by Quarter





#### CANADA

#### Travel Agency Booking Pace for Future Arrivals, by Month



#### Travel Agency Booking Pace for Future Arrivals, by Quarter





#### **AUSTRALIA**

# Travel Agency Booking Pace for Future Arrivals, by Month



# Travel Agency Booking Pace for Future Arrivals, by Quarter





## O'ahu by Month 2021

Travel Agency Booking Pace for Future Arrivals U.S.



Travel Agency Booking Pace for Future Arrivals Canada



Travel Agency Booking Pace for Future Arrivals Japan



Travel Agency Booking Pace for Future Arrivals Australia





## O'ahu by Quarter 2021

Travel Agency Booking Pace for Future Arrivals U.S.



Travel Agency Booking Pace for Future Arrivals
Canada



Travel Agency Booking Pace for Future Arrivals

Japan



Travel Agency Booking Pace for Future Arrivals
Austr