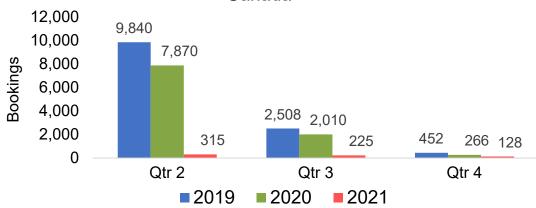

cy Booking Pace for Future Arrivals, by Month



# Travel Agency Booking Pace for Future Arrivals, by Quarter





#### CANADA

#### Travel Agency Booking Pace for Future Arrivals, by Month



#### Travel Agency Booking Pace for Future Arrivals, by Quarter





#### **AUSTRALIA**

# Travel Agency Booking Pace for Future Arrivals, by Month



# Travel Agency Booking Pace for Future Arrivals, by Quarter





## O'ahu by Month 2021

Travel Agency Booking Pace for Future Arrivals U.S.



Travel Agency Booking Pace for Future Arrivals Canada



Travel Agency Booking Pace for Future Arrivals Japan



Travel Agency Booking Pace for Future Arrivals Australia





## O'ahu by Quarter 2021

Travel Agency Booking Pace for Future Arrivals U.S.



Travel Agency Booking Pace for Future Arrivals
Canada



Travel Agency Booking Pace for Future Arrivals

Japan



Travel Agency Booking Pace for Future Arrivals
Australia





## Maui by Month 2021

#### Travel Agency Booking Pace for Future Arrivals U.S.



Travel Agency Booking Pace for Future Arrivals



Travel Agency Booking Pace for Future Arrivals Japan



Travel Agency Booking Pace for Future Arrivals Australia





## Maui by Quarter 2021

Travel Agency Booking Pace for Future Arrivals U.S.



Travel Agency Booking Pace for Future Arrivals Canada



Travel Agency Booking Pace for Future Arrivals Japan



Travel Agency Booking Pace for Future Arrivals Australia





### Moloka'i by Month 2021

Travel Agency Booking Pace for Future Arrivals U.S.



Travel Agency Booking Pace for Future Arrivals



#### Travel Agency Booking Pace for Futu