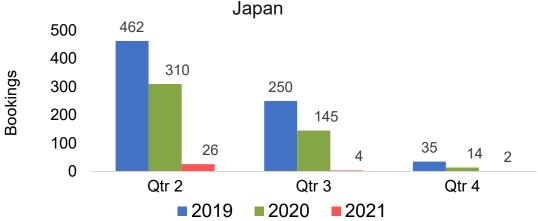

king Pace for Future Arrivals Japan



Travel Agency Booking Pace for Future Arrivals Australia





## O'ahu by Quarter 2021

Travel Agency Booking Pace for Future Arrivals U.S.



Travel Agency Booking Pace for Future Arrivals
Canada



Travel Agency Booking Pace for Future Arrivals

Japan



Travel Agency Booking Pace for Future Arrivals
Australia





## Maui by Month 2021

#### Travel Agency Booking Pace for Future Arrivals U.S.



Travel Agency Booking Pace for Future Arrivals



Travel Agency Booking Pace for Future Arrivals Japan



Travel Agency Booking Pace for Future Arrivals Australia





## Maui by Quarter 2021

Travel Agency Booking Pace for Future Arrivals U.S.



Travel Agency Booking Pace for Future Arrivals Canada



Travel Agency Booking Pace for Future Arrivals Japan



Travel Agency Booking Pace for Future Arrivals Australia





### Moloka'i by Month 2021

Travel Agency Booking Pace for Future Arrivals U.S.



Travel Agency Booking Pace for Future Arrivals



#### Travel Agency Booking Pace for Future Arrivals Japan



Travel Agency Booking Pace for Future Arrivals Australia

Bookings





### Moloka'i by Quarter 2021

Travel Agency Booking Pace for Future Arrivals U.S.



Travel Agency Booking Pace for Future Arrivals
Canada



Travel Agency Booking Pace for Future Arrivals

Japan



Travel Agency Booking Pace for Future Arrivals
Australia

Bookings





## Lāna'i by Month 2021

Travel Agency Booking Pace for Future Arrivals U.S.



Travel Agency Booking Pace for Future Arrivals
Canada



Travel Agency Booking Pace for Future Arrivals

Japan

Booking