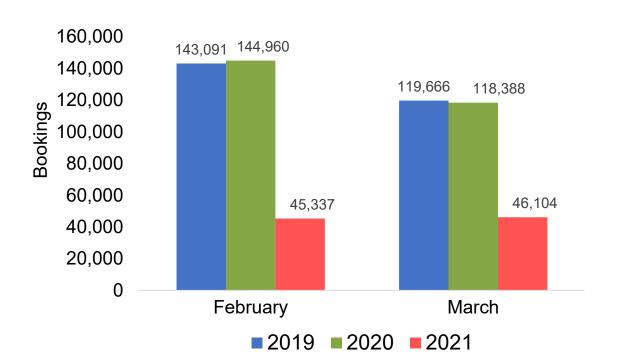

s of historical ticketing data and one year of advance purchase data
- The information is updated daily with a recency of two days prior to current date



#### Global Agency Pro Index

#### Bookings

- Net sum of the number of visitors (i.e., excluding Hawai'i residents and inter-island travelers) from Sales transactions counted, including Exchanges and Refunds.
- Booking Date
- The date on which the ticket was purchased by the passenger. Also known as the Sales Date

#### Travel Date

The date on which travel is expected to take place.

#### Point of Origin Country

The country which contains the airport at which the ticket started

#### Travel Agency

Travel Agency associated with the ticket is doing business (DBA)



#### US

# Travel Agency Booking Pace for Future Arrivals, by Month



# Travel Agency Booking Pace for Future Arrivals, by Quarter





#### **JAPAN**

# Travel Agency Booking Pace for Future Arrivals, by Month



# Travel Agency Booking Pace for Future Arrivals, by Quarter





#### CANADA

#### Travel Agency Booking Pace for Future Arrivals, by Month



#### Travel Agency Booking Pace for Future Arrivals, by Quarter





#### **AUSTRALIA**

# Travel Agency Booking Pace for Future Arrivals, by Month



# Travel Agency Booking Pace for Future Arrivals, by Quarter





## O'ahu by Month 2021

Travel Agency Booking Pace for Future Arrivals U.S.



Travel Agency Booking Pace for Future Arrivals Canada



Travel Agency Booking Pace for Future Arrivals Japan



Travel Agency Booking Pace for Future Arrivals Australia





## O'ahu by Quarter 2021

Travel Agency