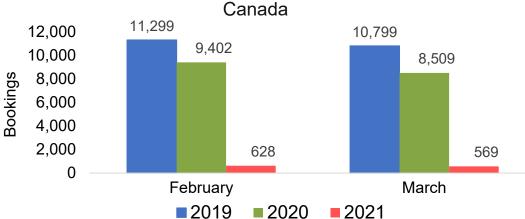

rter





#### **AUSTRALIA**

# Travel Agency Booking Pace for Future Arrivals, by Month



# Travel Agency Booking Pace for Future Arrivals, by Quarter





## O'ahu by Month 2021

Travel Agency Booking Pace for Future Arrivals U.S.



Travel Agency Booking Pace for Future Arrivals Canada



Travel Agency Booking Pace for Future Arrivals Japan



Travel Agency Booking Pace for Future Arrivals Australia





## O'ahu by Quarter 2021

Travel Agency Booking Pace for Future Arrivals U.S.



Travel Agency Booking Pace for Future Arrivals
Canada



Travel Agency Booking Pace for Future Arrivals

Japan



Travel Agency Booking Pace for Future Arrivals
Australia





## Maui by Month 2021

#### Travel Agency Booking Pace for Future Arrivals U.S.



Travel Agency Booking Pace for Future Arrivals



Travel Agency Booking Pace for Future Arrivals Japan



Travel Agency Booking Pace for Future Arrivals Australia





## Maui by Quarter 2021

Travel Agency Booking Pace for Future Arrivals U.S.



Travel Agency Booking Pace for Future Arrivals Canada



Travel Agency Booking Pace for Future Arrivals Japan



Travel Agency Booking Pace for Future Arrivals Australia





### Moloka'i by Month 2021

Travel Agency Booking Pace for Future Arrivals U.S.



Travel Agency Booking Pace for Future Arrivals



#### Travel Agency Booking Pace for Future Arrivals Japan



Travel Agency Booking Pace for Future Arrivals Australia

Bookings





### Moloka'i by Quarter 2021

Travel Agency Booking Pace for Future Arrivals U.S.



Travel Agency Booking Pace for Future Arrivals
Canada



Travel Agency Boo