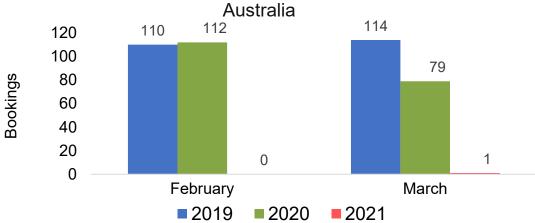

ng Pace for Future Arrivals
Australia

Bookings





## Lāna'i by Month 2021

Travel Agency Booking Pace for Future Arrivals U.S.



Travel Agency Booking Pace for Future Arrivals
Canada



Travel Agency Booking Pace for Future Arrivals

Japan

Bookings



Travel Agency Booking Pace for Future Arrivals





## Lāna'i by Quarter 2021

Travel Agency Booking Pace for Future Arrivals U.S.



Travel Agency Booking Pace for Future Arrivals Canada



Travel Agency Booking Pace for Future Arrivals Japan



Travel Agency Booking Pace for Future Arrivals Australia





## Kaua'i by Month 2021

Travel Agency Booking Pace for Future Arrivals U.S.



Travel Agency Booking Pace for Future Arrivals



Travel Agency Booking Pace for Future Arrivals Japan



Travel Agency Booking Pace for Future Arrivals





### Kaua'i by Quarter 2021

Travel Agency Booking Pace for Future Arrivals U.S.



Travel Agency Booking Pace for Future Arrivals
Canada



Travel Agency Booking Pace for Future Arrivals

Japan



Travel Agency Booking Pace for Future Arrivals
Australia





## Hawai'i Island by Month 2021





Travel Agency Booking Pace for Future Arrivals
Canada



#### Travel Agency Booking Pace for Future Arrivals Japan



Travel Agency Booking Pace for Future Arrivals
Australia





### Hawai'i Island by Quarter 2021





Travel Agency Booking Pace for Future Arrivals Canada



#### Travel Agency Booking Pace for Future Arrivals Japan



Travel Agency Booking Pace for Future Arrivals Australia