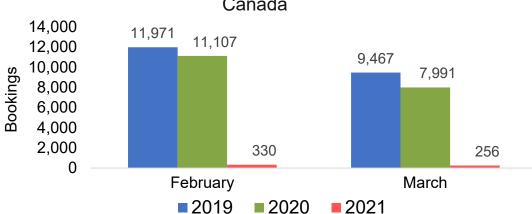

#### Travel Agency

Travel Agency associated with the ticket is doing business (DBA)



#### US

# Travel Agency Booking Pace for Future Arrivals, by Month



# Travel Agency Booking Pace for Future Arrivals, by Quarter





#### **JAPAN**

# Travel Agency Booking Pace for Future Arrivals, by Month



# Travel Agency Booking Pace for Future Arrivals, by Quarter





#### CANADA

#### Travel Agency Booking Pace for Future Arrivals, by Month



#### Travel Agency Booking Pace for Future Arrivals, by Quarter





#### **AUSTRALIA**

# Travel Agency Booking Pace for Future Arrivals, by Month



# Travel Agency Booking Pace for Future Arrivals, by Quarter





## O'ahu by Month 2021

Travel Agency Booking Pace for Future Arrivals U.S.



Travel Agency Booking Pace for Future Arrivals Canada



Travel Agency Booking Pace for Future Arrivals Japan



Travel Agency Booking Pace for Future Arrivals Australia





## O'ahu by Quarter 2021

Travel Agency Booking Pace for Future Arrivals U.S.



Travel Agency Booking Pace for Future Arrivals
Canada



Travel Agency Booking Pace for Future Arrivals

Japan



Travel Agency Booking Pace for Future Arrivals
Australia





## Maui by Month 2021

#### Travel Agency Booking Pace for Future Arrivals U.S.



Travel Agency Booking Pace for Future Arrivals



Travel Agency Booking Pace for Future Arrivals Japan



Travel Agency Booking Pace for Future Arrivals Australia





## Maui by Quarter 2021

Travel Agency Booking Pace for Future Arrivals U.S.



Travel Agency Booking Pace for Future Arrivals Canada



Travel Agency Booking Pace for Futu