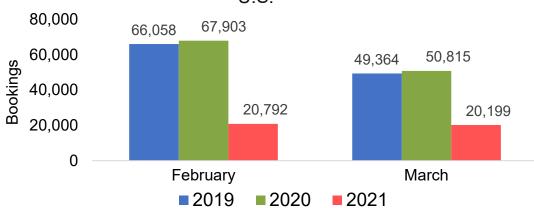

ry which contains the airport at which the ticket started

#### Travel Agency

Travel Agency associated with the ticket is doing business (DBA)



#### US

# Travel Agency Booking Pace for Future Arrivals, by Month



# Travel Agency Booking Pace for Future Arrivals, by Quarter





#### **JAPAN**

# Travel Agency Booking Pace for Future Arrivals, by Month



# Travel Agency Booking Pace for Future Arrivals, by Quarter





#### CANADA

#### Travel Agency Booking Pace for Future Arrivals, by Month



#### Travel Agency Booking Pace for Future Arrivals, by Quarter





#### **AUSTRALIA**

# Travel Agency Booking Pace for Future Arrivals, by Month



# Travel Agency Booking Pace for Future Arrivals, by Quarter





## O'ahu by Month 2021

Travel Agency Booking Pace for Future Arrivals U.S.



Travel Agency Booking Pace for Future Arrivals Canada



Travel Agency Booking Pace for Future Arrivals Japan



Travel Agency Booking Pace for Future Arrivals Australia





## O'ahu by Quarter 2021

Travel Agency Booking Pace for Future Arrivals U.S.



Travel Agency Booking Pace for Future Arrivals
Canada



Travel Agency Booking Pace for Future Arrivals

Japan



Travel Agency Booking Pace for Future Arrivals
Australia





## Maui by Month 2021

#### Travel Agency Booking Pace for Future Arrivals U.S.



Travel Agency Booking Pace for Future Arrivals



Travel Agency Booking Pace for Future Arrivals Japan



Travel Agency Booking Pace for Future Arrivals Australia





## Maui by Quarter 2021

Travel Agency Booking Pace for Future Arrivals U.S.



Travel Agency Booking Pace for Futu