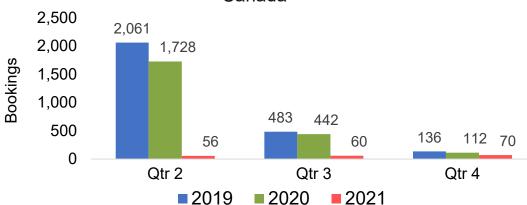

by Month 2021

Travel Agency Booking Pace for Future Arrivals U.S.



Travel Agency Booking Pace for Future Arrivals



Travel Agency Booking Pace for Future Arrivals Japan



Travel Agency Booking Pace for Future Arrivals





### Kaua'i by Quarter 2021

Travel Agency Booking Pace for Future Arrivals U.S.



Travel Agency Booking Pace for Future Arrivals
Canada



Travel Agency Booking Pace for Future Arrivals

Japan



Travel Agency Booking Pace for Future Arrivals
Australia





## Hawai'i Island by Month 2021





Travel Agency Booking Pace for Future Arrivals
Canada



#### Travel Agency Booking Pace for Future Arrivals Japan



Travel Agency Booking Pace for Future Arrivals
Australia





### Hawai'i Island by Quarter 2021





Travel Agency Booking Pace for Future Arrivals Canada



#### Travel Agency Booking Pace for Future Arrivals Japan



Travel Agency Booking Pace for Future Arrivals Australia