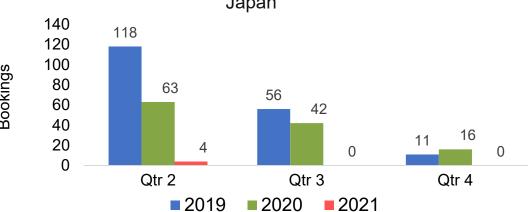

ency Booking Pace for Future Arrivals

Japan

Bookings



Travel Agency Booking Pace for Future Arrivals





## Lāna'i by Quarter 2021

Travel Agency Booking Pace for Future Arrivals U.S.



Travel Agency Booking Pace for Future Arrivals Canada



Travel Agency Booking Pace for Future Arrivals Japan



Travel Agency Booking Pace for Future Arrivals Australia





## Kaua'i by Month 2021

Travel Agency Booking Pace for Future Arrivals U.S.



Travel Agency Booking Pace for Future Arrivals



Travel Agency Booking Pace for Future Arrivals Japan



Travel Agency Booking Pace for Future Arrivals





### Kaua'i by Quarter 2021

Travel Agency Booking Pace for Future Arrivals U.S.



Travel Agency Booking Pace for Future Arrivals
Canada



Travel Agency Booking Pace for Future Arrivals

Japan



Travel Agency Booking Pace for Future Arrivals
Australia





## Hawai'i Island by Month 2021





Travel Agency Booking Pace for Future Arrivals
Canada



#### Travel Agency Booking Pace for Future Arrivals Japan



Travel Agency Booking Pace for Future Arrivals
Australia





### Hawai'i Island by Quarter 2021





Travel Agency Booking Pace for Future Arrivals Canada



#### Travel Agency Booking Pace for Future Arrivals Japan



Travel Agency Booking Pace for Future Arrivals Australia