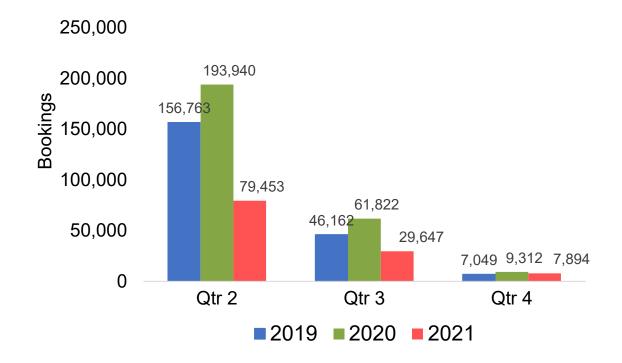

data
- The information is updated daily with a recency of two days prior to current date



#### Global Agency Pro Index

#### Bookings

- Net sum of the number of visitors (i.e., excluding Hawai'i residents and inter-island travelers) from Sales transactions counted, including Exchanges and Refunds.
- Booking Date
- The date on which the ticket was purchased by the passenger. Also known as the Sales Date

#### Travel Date

The date on which travel is expected to take place.

#### Point of Origin Country

The country which contains the airport at which the ticket started

#### Travel Agency

Travel Agency associated with the ticket is doing business (DBA)



#### US

# Travel Agency Booking Pace for Future Arrivals, by Month



# Travel Agency Booking Pace for Future Arrivals, by Quarter





#### **JAPAN**

# Travel Agency Booking Pace for Future Arrivals, by Month



# Travel Agency Booking Pace for Future Arrivals, by Quarter





#### CANADA

#### Travel Agency Booking Pace for Future Arrivals, by Month



#### Travel Agency Booking Pace for Future Arrivals, by Quarter





#### **AUSTRALIA**

# Travel Agency Booking Pace for Future Arrivals, by Month



# Travel Agency Booking Pace for Future Arrivals, by Quarter





## O'ahu by Month 2021

Travel Agency Booking Pace for Future Arrivals U.S.



Travel Agency Booking Pace for Future Arrivals Canada



Travel Agency Booking Pace for Future Arrivals Japan



Travel Agency Booking Pace for Future Arrivals Australia





## O'ahu by Quarter 2021

Travel Agency Booking Pace for Future Arrivals U.S.



Travel Agency Booking