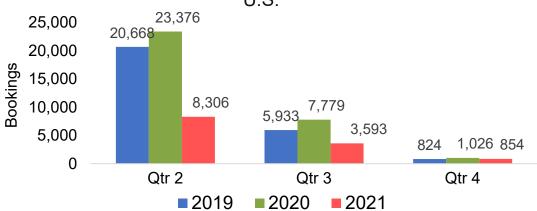

Agency Booking Pace for Future Arrivals U.S.



Travel Agency Booking Pace for Future Arrivals
Canada



Travel Agency Booking Pace for Future Arrivals

Japan

Bookings



Travel Agency Booking Pace for Future Arrivals





## Lāna'i by Quarter 2021

Travel Agency Booking Pace for Future Arrivals U.S.



Travel Agency Booking Pace for Future Arrivals Canada



Travel Agency Booking Pace for Future Arrivals Japan



Travel Agency Booking Pace for Future Arrivals Australia





## Kaua'i by Month 2021

Travel Agency Booking Pace for Future Arrivals U.S.



Travel Agency Booking Pace for Future Arrivals



Travel Agency Booking Pace for Future Arrivals Japan



Travel Agency Booking Pace for Future Arrivals





### Kaua'i by Quarter 2021

Travel Agency Booking Pace for Future Arrivals U.S.



Travel Agency Booking Pace for Future Arrivals
Canada



Travel Agency Booking Pace for Future Arrivals

Japan



Travel Agency Booking Pace for Future Arrivals
Australia





## Hawai'i Island by Month 2021





Travel Agency Booking Pace for Future Arrivals
Canada



#### Travel Agency Booking Pace for Future Arrivals Japan



Travel Agency Booking Pace for Future Arrivals
Australia





### Hawai'i Island by Quarter 2021





Travel Agency Booking Pace for Future Arrivals Canada



#### Travel Agency Booking Pace for Future Arrivals Japan



Travel Agency Booking Pace for Future Arrivals Australia