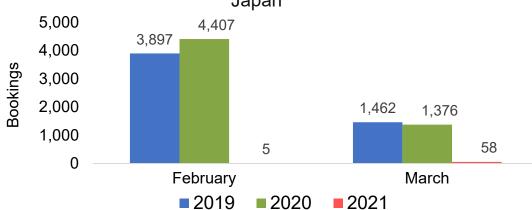

e for Future Arrivals Canada



Travel Agency Booking Pace for Future Arrivals Japan



Travel Agency Booking Pace for Future Arrivals Australia





## Kaua'i by Month 2021

Travel Agency Booking Pace for Future Arrivals U.S.



Travel Agency Booking Pace for Future Arrivals



Travel Agency Booking Pace for Future Arrivals Japan



Travel Agency Booking Pace for Future Arrivals





### Kaua'i by Quarter 2021

Travel Agency Booking Pace for Future Arrivals U.S.



Travel Agency Booking Pace for Future Arrivals
Canada



Travel Agency Booking Pace for Future Arrivals

Japan



Travel Agency Booking Pace for Future Arrivals
Australia





## Hawai'i Island by Month 2021





Travel Agency Booking Pace for Future Arrivals
Canada



#### Travel Agency Booking Pace for Future Arrivals Japan



Travel Agency Booking Pace for Future Arrivals
Australia





### Hawai'i Island by Quarter 2021





Travel Agency Booking Pace for Future Arrivals Canada



#### Travel Agency Booking Pace for Future Arrivals Japan



Travel Agency Booking Pace for Future Arrivals Australia