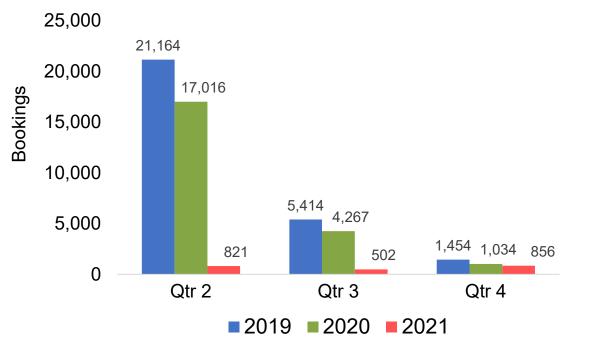

#### Travel Agency Booking Pace for Future Arrivals, by Month

### Travel Agency Booking Pace for Future Arrivals, by Quarter

Source: Global Agency Pro as of 02/06/21