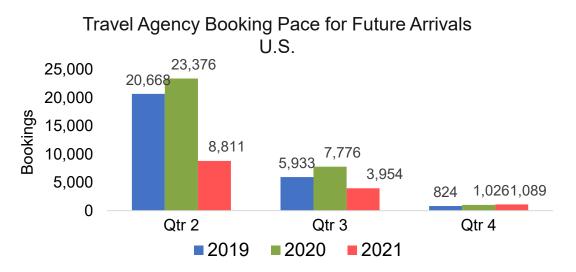

### Travel Agency Booking Pace for Future Arrivals, by Quarter

Source: Global Agency Pro as of 02/06/21