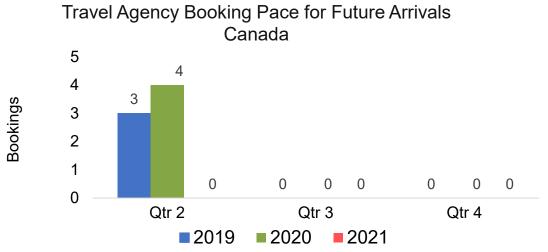

### Travel Agency Booking Pace for Future Arrivals, by Quarter

Source: Global Agency Pro as of 02/06/21