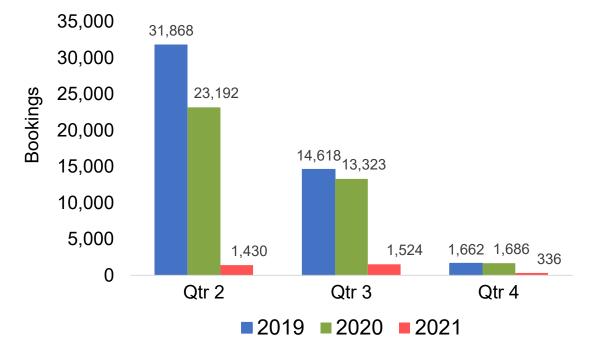

### Travel Agency Booking Pace for Future Arrivals, by Quarter

Source: Global Agency Pro as of 02/06/21