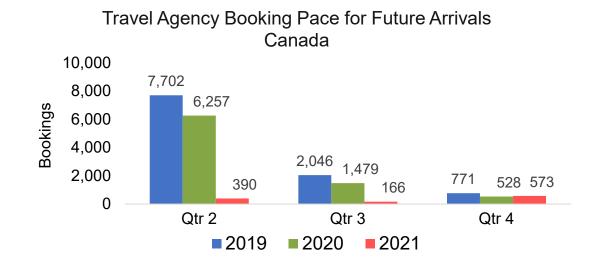

### Travel Agency Booking Pace for Future Arrivals, by Quarter

Source: Global Agency Pro as of 02/06/21