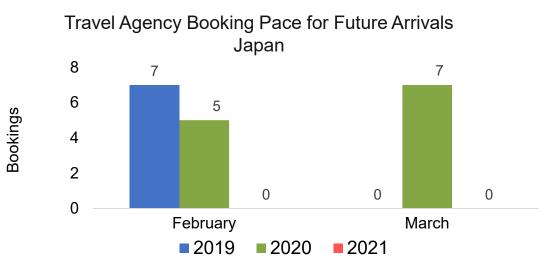

#### Travel Agency Booking Pace for Future Arrivals, by Month

### Travel Agency Booking Pace for Future Arrivals, by Quarter

Source: Global Agency Pro as of 02/06/21