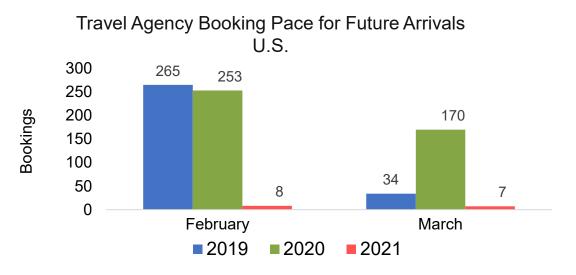

#### Travel Agency Booking Pace for Future Arrivals, by Month

### Travel Agency Booking Pace for Future Arrivals, by Quarter

Source: Global Agency Pro as of 02/06/21