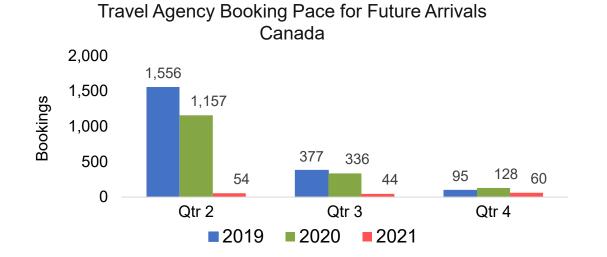

### Travel Agency Booking Pace for Future Arrivals, by Quarter

Source: Global Agency Pro as of 02/06/21