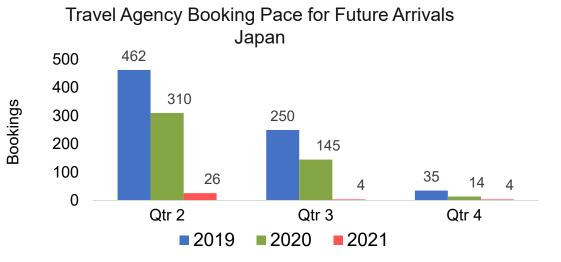

### Travel Agency Booking Pace for Future Arrivals, by Quarter

Source: Global Agency Pro as of 02/06/21