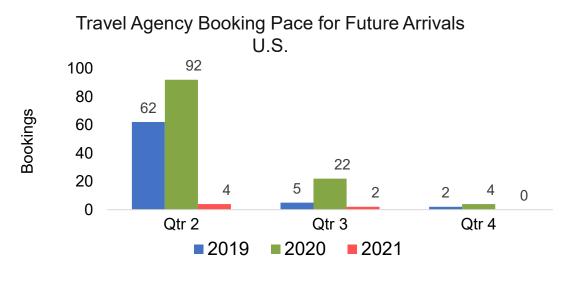

### Travel Agency Booking Pace for Future Arrivals, by Quarter

Source: Global Agency Pro as of 02/06/21