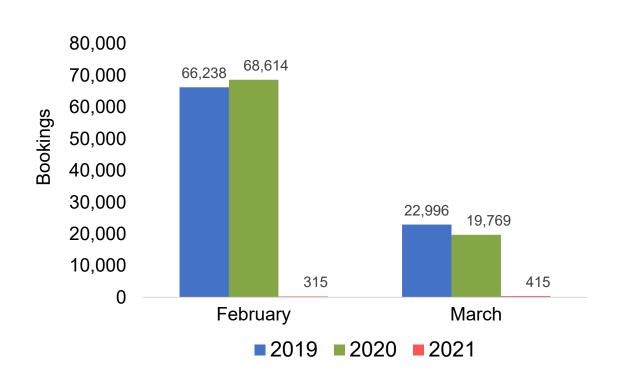

### Travel Agency Booking Pace for Future Arrivals, by Month

### Travel Agency Booking Pace for Future Arrivals, by Quarter

Source: Global Agency Pro as of 02/06/21