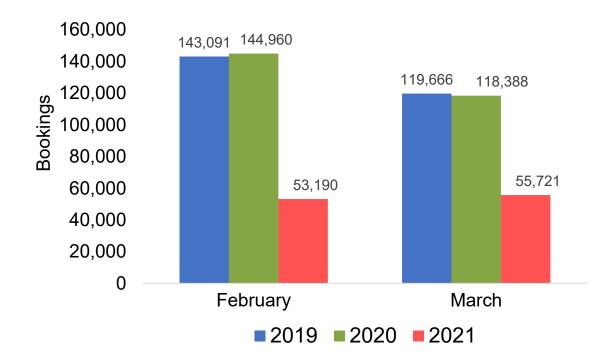

#### Travel Agency Booking Pace for Future Arrivals, by Month

### Travel Agency Booking Pace for Future Arrivals, by Quarter

Source: Global Agency Pro as of 02/06/21