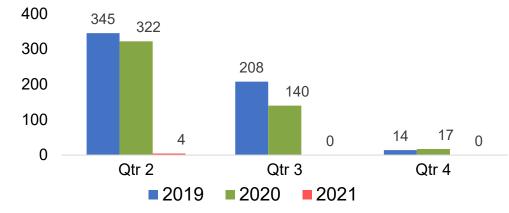

### Travel Agency Booking Pace for Future Arrivals, by Quarter

Source: Global Agency Pro as of 02/06/21