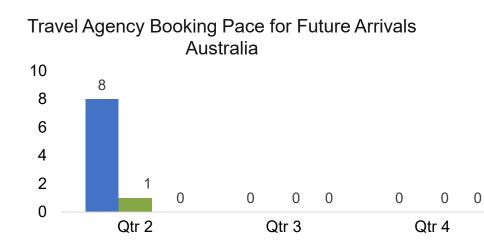

## AUSTRALIA

Travel Agency Booking Pace for Future Arrivals, by Month

### Travel Agency Booking Pace for Future Arrivals, by Quarter

Source: Global Agency Pro as of 02/06/21