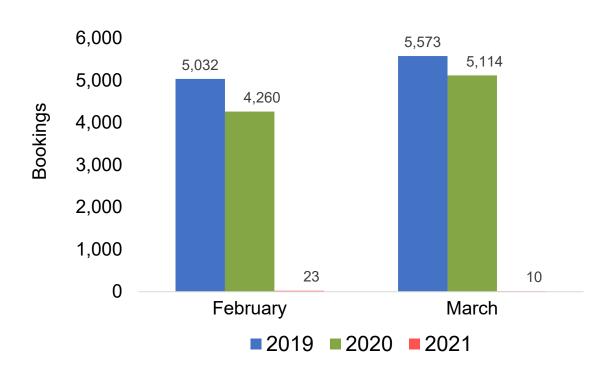

#### Travel Agency Booking Pace for Future Arrivals, by Month

### Travel Agency Booking Pace for Future Arrivals, by Quarter

Source: Global Agency Pro as of 02/06/21