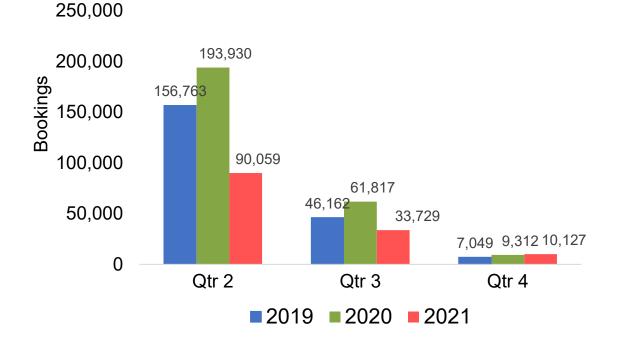

### Travel Agency Booking Pace for Future Arrivals, by Quarter

Source: Global Agency Pro as of 02/06/21