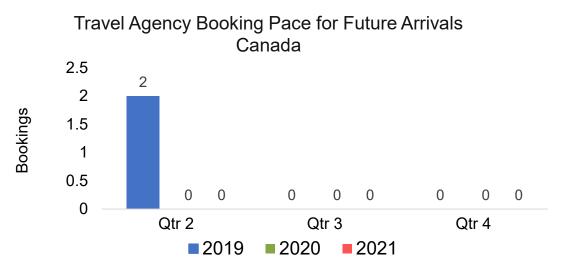

## CANADA

### Travel Agency Booking Pace for Future Arrivals, by Month

### Travel Agency Booking Pace for Future Arrivals, by Quarter

Source: Global Agency Pro as of 02/06/21