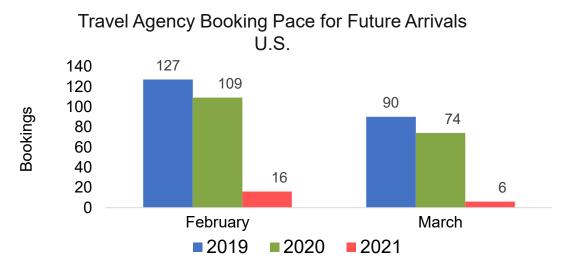

4,000 4,000 4,000 4,000 4,000 4,000 4,000 4,000 4,000 4,000 4,000 4,000 4,000 4,000 4,000 4,000 4,000 4,000 4,000 4,000 4,000 4,000 4,000 4,000 4,000 4,000 4,000 4,000 4,000 4,000 4,000 4,000 4,000 4,000 4,000 4,000 4,000 4,000 4,000 4,000 4,000 4,000 4,000 4,000 4,000 4,000 4,000 4,000 4,000 4,000 4,000 4,000 4,000 4,000 4,000 4,000 4,000 4,000 4,000 4,000 4,000 4,000 4,000 4,000 4,000 4,000 4,000 4,000 4,000 4,000 4,000 4,000 4,000 

Travel Agency Booking Pace for Future Arrivals

2,000 2,000 321 230 452 266 148 Qtr 2 Qtr 3 Qtr 4 2019 2020 2021

# Maui by Month 2021











Source: Global Agency Pro as of 02/06/21

## Maui by Quarter 2021







Travel Agency Booking Pace for Future Arrivals Australia



Bookings



Source: Global Agency Pro as of 02/06/21

# Moloka'i by Month 2021







Travel Agency Booking Pace for Future Arrivals Australia



Bookings



# Moloka'i by Quarter 2021





Travel Agency Booking Pace for Future Arrivals Japan 1.2 1 0.8 0.6 0.4 0.2 0 0 0 0 0 0 0 0 0 Qtr 2 Qtr 3 Qtr 4 2020 2021 2019

Bookings

Bookings



**2019 2020 2021** 



Source: Global Agency Pro as of 02/06/21

Sou

2/8/2021

# Lāna'i by Month 2021











## Lāna'i by Quarter 2021





Travel Agency Booking Pace for Future Arrivals Japan 20 15 15 9 10 4 5 2 0 0 0 0 0 0 Qtr 2 Qtr 3 Qtr 4 2019 2020 2021

Bookings





# Kaua'i by Month 2021











Source: Global Agency Pro as of 02/06/21

# Kaua'i by Quarter 2021





Travel Agency Booking Pace for Future Arrivals Japan Qtr 2 Qtr 3 Qtr 4 

Bookings

Bookings

Travel Agency Booking Pace for Future Arrivals Australia





So