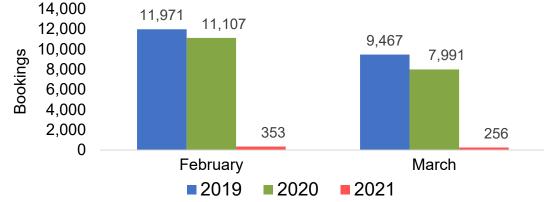

## CANADA

### Travel Agency Booking Pace for Future Arrivals, by Month

### Travel Agency Booking Pace for Future Arrivals, by Quarter

Source: Global Agency Pro as of 02/06/21