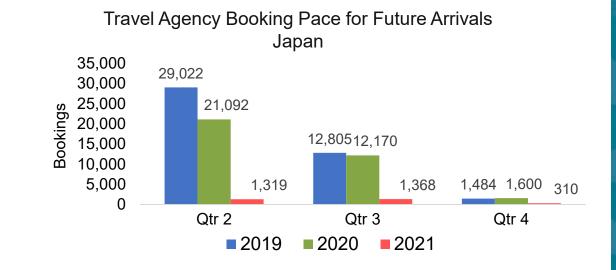

### Travel Agency Booking Pace for Future Arrivals, by Quarter

Source: Global Agency Pro as of 02/06/21

# O'ahu by Month 2021

Travel Agency Booking Pace for Future Arrivals Australia

Source: Global Agency Pro as of 02/06/21