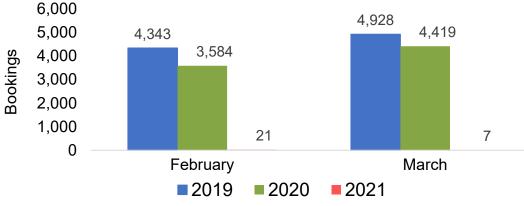

## AUSTRALIA

Travel Agency Booking Pace for Future Arrivals, by Month

### Travel Agency Booking Pace for Future Arrivals, by Quarter

Source: Global Agency Pro as of 02/06/21

# O'ahu by Month 2021

Travel Agency Booking Pace for Future Arrivals Australia

Source: Global Agency Pro as of 02/06/21