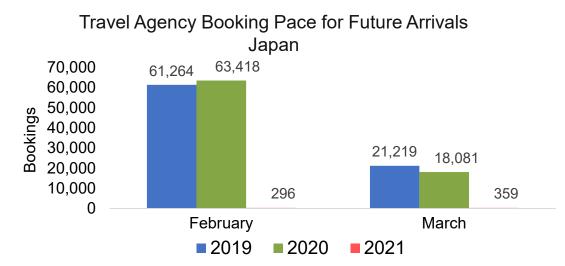

#### Travel Agency Booking Pace for Future Arrivals, by Month

### Travel Agency Booking Pace for Future Arrivals, by Quarter

Source: Global Agency Pro as of 02/06/21