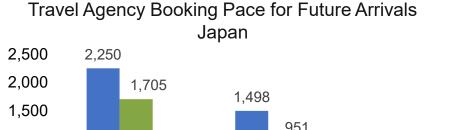

### Travel Agency Booking Pace for Future Arrivals, by Quarter

Source: Global Agency Pro as of 02/06/21