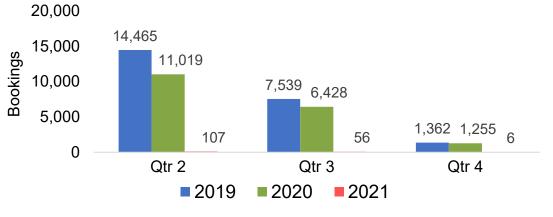

### Travel Agency Booking Pace for Future Arrivals, by Quarter

Source: Global Agency Pro as of 02/06/21