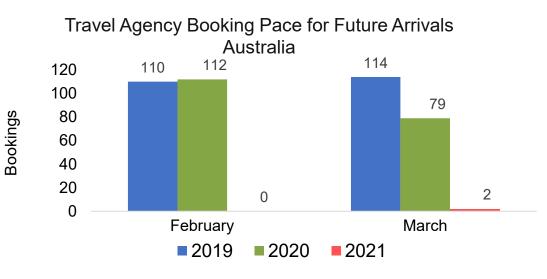

## AUSTRALIA

Travel Agency Booking Pace for Future Arrivals, by Month

### Travel Agency Booking Pace for Future Arrivals, by Quarter

Source: Global Agency Pro as of 02/06/21