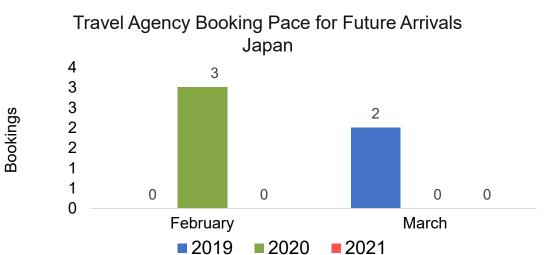

#### Travel Agency Booking Pace for Future Arrivals, by Month

### Travel Agency Booking Pace for Future Arrivals, by Quarter

Source: Global Agency Pro as of 02/06/21