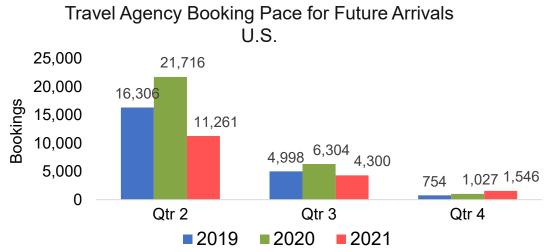

### Travel Agency Booking Pace for Future Arrivals, by Quarter

Source: Global Agency Pro as of 02/06/21