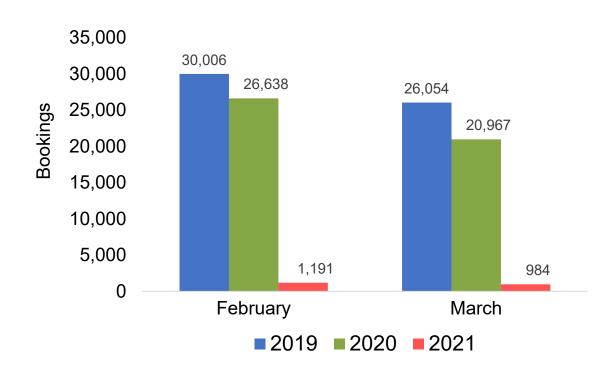

#### Travel Agency Booking Pace for Future Arrivals, by Month

### Travel Agency Booking Pace for Future Arrivals, by Quarter

Source: Global Agency Pro as of 02/06/21