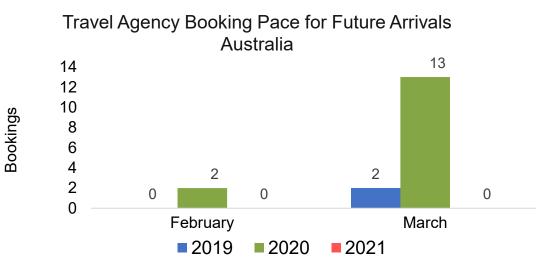

## AUSTRALIA

Travel Agency Booking Pace for Future Arrivals, by Month

### Travel Agency Booking Pace for Future Arrivals, by Quarter

Source: Global Agency Pro as of 02/06/21