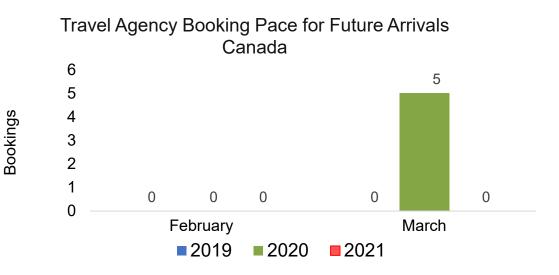

## CANADA

### Travel Agency Booking Pace for Future Arrivals, by Month

### Travel Agency Booking Pace for Future Arrivals, by Quarter

Source: Global Agency Pro as of 02/06/21