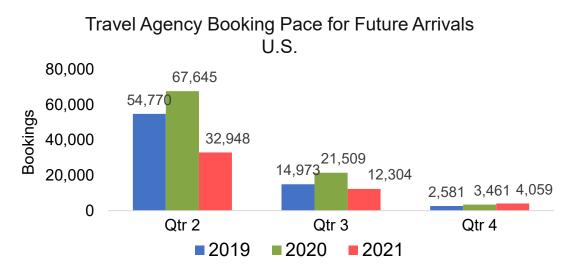

### Travel Agency Booking Pace for Future Arrivals, by Quarter

Source: Global Agency Pro as of 02/06/21