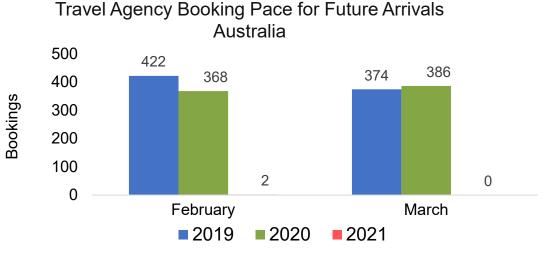

## AUSTRALIA

Travel Agency Booking Pace for Future Arrivals, by Month

# O'ahu by Month 2021

Travel Agency Booking Pace for Future Arrivals Australia

Source: Global Agency Pro as of 02/06/21