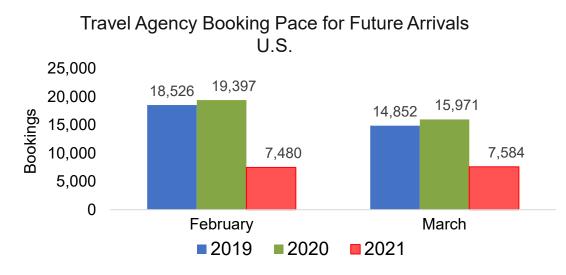

gs



# Moloka'i by Quarter 2021





Travel Agency Booking Pace for Future Arrivals Japan 1.2 1 0.8 0.6 0.4 0.2 0 0 0 0 0 0 0 0 0 Qtr 2 Qtr 3 Qtr 4 2020 2021 2019

Bookings

Bookings



**2019 2020 2021** 



Source: Global Agency Pro as of 02/06/21

Sou

2/8/2021

# Lāna'i by Month 2021











## Lāna'i by Quarter 2021





Travel Agency Booking Pace for Future Arrivals Japan 20 15 15 9 10 4 5 2 0 0 0 0 0 0 Qtr 2 Qtr 3 Qtr 4 2019 2020 2021

Bookings





# Kaua'i by Month 2021











Source: Global Agency Pro as of 02/06/21

# Kaua'i by Quarter 2021





Travel Agency Booking Pace for Future Arrivals Japan Qtr 2 Qtr 3 Qtr 4 

Bookings

Bookings

Travel Agency Booking Pace for Future Arrivals Australia





Source: Global Agency Pro as of 02/06/21

# Hawai'i Island by Month 2021









Travel Agency Booking Pace for Future Arrivals Australia

Bookings





Source: Global Agency Pro as of 02/06/21

# Hawai'i Island by Quarter 2021







Canada



Travel Agency Booking Pace for Future Arrivals



DURISM AUTHORITY

128

56

Qtr 4

22

Source: Global Agency Pro as of 02/06/21

2,061

2,500