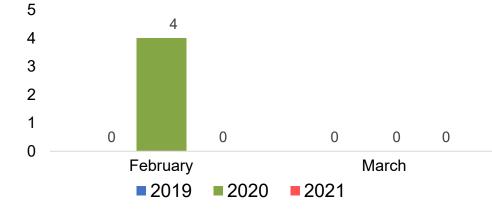

#### Travel Agency Booking Pace for Future Arrivals, by Month

### Travel Agency Booking Pace for Future Arrivals, by Quarter

Source: Global Agency Pro as of 02/06/21