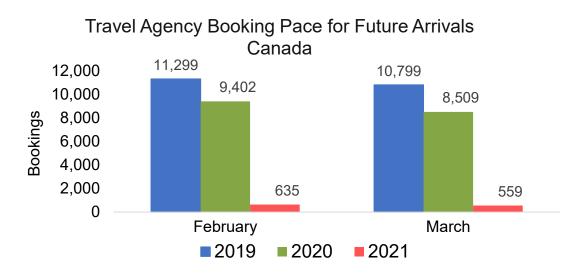

### Travel Agency Booking Pace for Future Arrivals, by Quarter

Source: Global Agency Pro as of 02/06/21