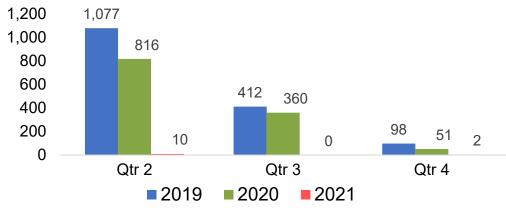

### Travel Agency Booking Pace for Future Arrivals, by Quarter

Source: Global Agency Pro as of 02/06/21