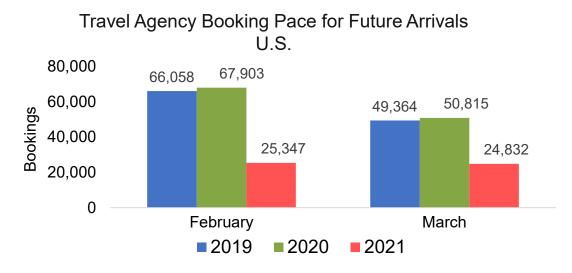

#### Travel Agency Booking Pace for Future Arrivals, by Month

### Travel Agency Booking Pace for Future Arrivals, by Quarter

Source: Global Agency Pro as of 02/06/21