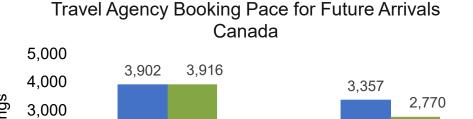

# Moloka'i by Quarter 2021





Travel Agency Booking Pace for Future Arrivals Japan 1.2 1 0.8 0.6 0.4 0.2 0 0 0 0 0 0 0 0 0 Qtr 2 Qtr 3 Qtr 4 2020 2021 2019

Bookings

Bookings



**2019 2020 2021** 



Source: Global Agency Pro as of 02/06/21

Sou

2/8/2021

# Lāna'i by Month 2021











## Lāna'i by Quarter 2021





Travel Agency Booking Pace for Future Arrivals Japan 20 15 15 9 10 4 5 2 0 0 0 0 0 0 Qtr 2 Qtr 3 Qtr 4 2019 2020 2021

Bookings





# Kaua'i by Month 2021











Source: Global Agency Pro as of 02/06/21

# Kaua'i by Quarter 2021





Travel Agency Booking Pace for Future Arrivals Japan Qtr 2 Qtr 3 Qtr 4 

Bookings

Bookings

Travel Agency Booking Pace for Future Arrivals Australia





Source: Global Agency Pro as of 02/06/21

# Hawai'i Island by Month 2021









Travel Agency Booking Pace for Future Arrivals Australia

Bookings





Source: Global Agency Pro as of 02/06/21

# Hawai'i Island by Quarter 2021







Canada



Travel Agency Booking Pace for Future Arrivals



DURISM AUTHORITY

128

56

Qtr 4

22

Source: Global Agency Pro as of 02/06/21

2,061

2,500