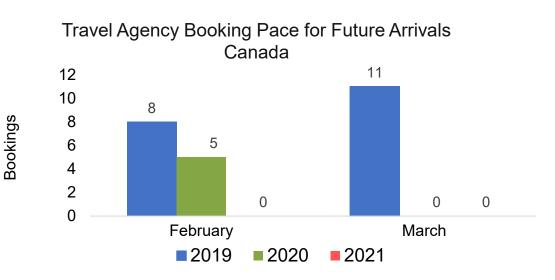

,000 4,000 4,000 4,000 4,000 4,000 4,000 4,000 4,000 4,000 4,000 4,000 4,000 4,000 4,000 4,000 4,000 4,000 4,000 4,000 4,000 4,000 4,000 4,000 4,000 4,000 4,000 4,000 4,000 4,000 4,000 4,000 4,000 4,000 4,000 4,000 4,000 4,000 4,000 4,000 4,000 4,000 4,000 4,000 4,000 4,000 4,000 4,000 4,000 4,000 4,000 4,000 4,000 4,000 4,000 4,000 4,000 4,000 4,000 4,000 4,000 4,000 4,000 4,000 4,000 4,000 4,000 4,000 4,000 4,000 4,000 4,000 4,000 

Travel Agency Booking Pace for Future Arrivals

2,000 2,000 321 230 452 266 148 Qtr 2 Qtr 3 Qtr 4 2019 2020 2021

# Maui by Month 2021











Source: Global Agency Pro as of 02/06/21

## Maui by Quarter 2021







Travel Agency Booking Pace for Future Arrivals Australia



Bookings



Source: Global Agency Pro as of 02/06/21

# Moloka'i by Month 2021







Travel Agency Booking Pace for Future Arrivals Australia



Bookings



# Moloka'i by Quarter 2021





Travel Agency Booking Pace for Future Arrivals Japan 1.2 1 0.8 0.6 0.4 0.2 0 0 0 0 0 0 0 0 0 Qtr 2 Qtr 3 Qtr 4 2020 2021 2019

Bookings

Bookings



**2019 2020 2021** 



Source: Global Agency Pro as of 02/06/21

Sou

2/8/2021

# Lāna'i by Month 2021











## Lāna'i by Quarter 2021





Travel Agency Booking Pace for Future Arrivals Japan 20 15 15 9 10 4 5 2 0 0 0 0 0 0 Qtr 2 Qtr 3 Qtr 4 2019 2020 2021

Bookings





# Kaua'i by Month 2021











Source: Global Agency Pro as of 02/06/21

# Kaua'i by Quarter 2021





Travel Agency Booking Pace for Future Arrivals Japan Qtr 2 Qtr 3 Qtr 4 

Bookings

Bookings

Travel Agency Booking Pace for Future Arrivals Australia





Sour