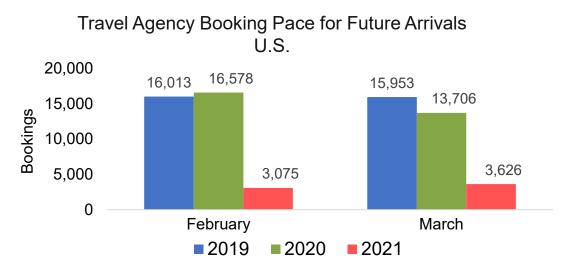

#### Travel Agency Booking Pace for Future Arrivals, by Month

### Travel Agency Booking Pace for Future Arrivals, by Quarter

Source: Global Agency Pro as of 02/06/21