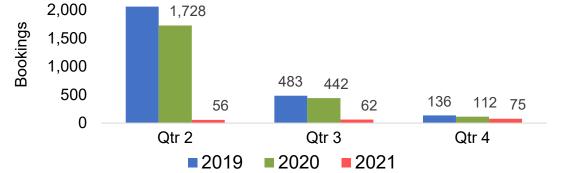

### Travel Agency Booking Pace for Future Arrivals, by Quarter

Source: Global Agency Pro as of 02/06/21