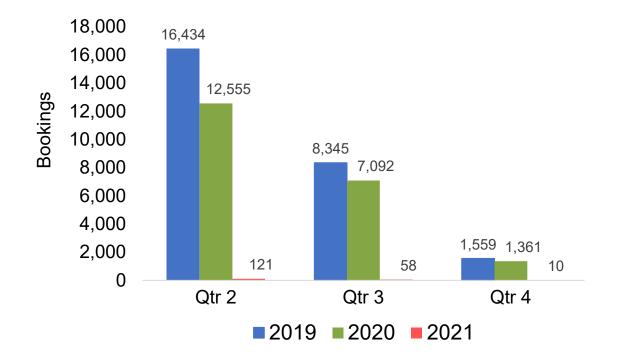

#### Travel Agency Booking Pace for Future Arrivals, by Month

### Travel Agency Booking Pace for Future Arrivals, by Quarter

Source: Global Agency Pro as of 02/06/21