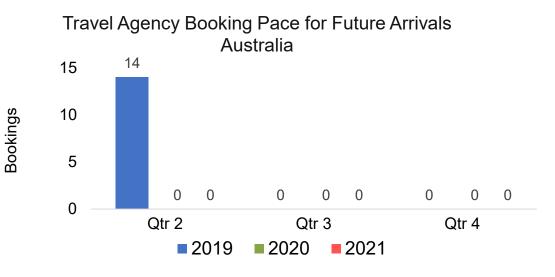

## AUSTRALIA

Travel Agency Booking Pace for Future Arrivals, by Month

### Travel Agency Booking Pace for Future Arrivals, by Quarter

Source: Global Agency Pro as of 02/06/21