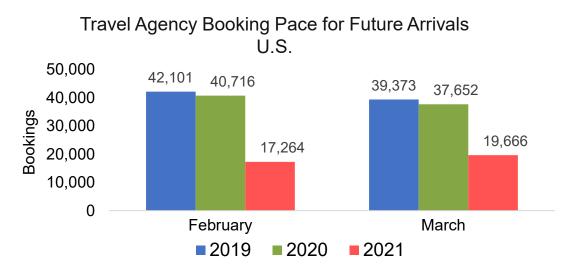

### Travel Agency Booking Pace for Future Arrivals, by Quarter

Source: Global Agency Pro as of 02/06/21