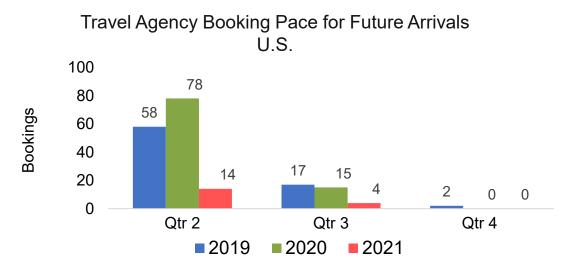

#### Travel Agency Booking Pace for Future Arrivals, by Month

### Travel Agency Booking Pace for Future Arrivals, by Quarter

Source: Global Agency Pro as of 02/06/21