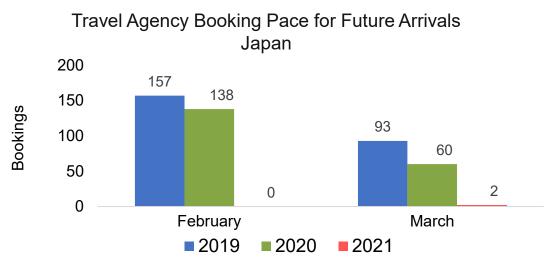

# Moloka'i by Quarter 2021

Travel Agency Booking Pace for Future Arrivals Japan 1.2 1 0.8 0.6 0.4 0.2 0 0 0 0 0 0 0 0 0 Qtr 2 Qtr 3 Qtr 4 2020 2021 2019

Bookings

Bookings

**2019 2020 2021** 

Source: Global Agency Pro as of 02/06/21