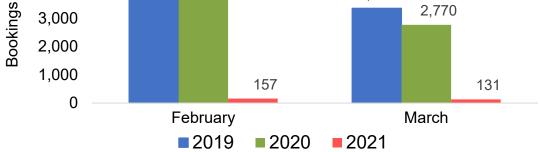

# Moloka'i by Quarter 2021





Travel Agency Booking Pace for Future Arrivals Japan 1.2 1 0.8 0.6 0.4 0.2 0 0 0 0 0 0 0 0 0 Qtr 2 Qtr 3 Qtr 4 2020 2021 2019

Bookings

Bookings



**2019 2020 2021** 



Source: Global Agency Pro as of 02/06/21

Sou

2/8/2021

# Lāna'i by Month 2021











## Lāna'i by Quarter 2021





Travel Agency Booking Pace for Future Arrivals Japan 20 15 15 9 10 4 5 2 0 0 0 0 0 0 Qtr 2 Qtr 3 Qtr 4 2019 2020 2021

Bookings





# Kaua'i by Month 2021











Source: Global Agency Pro as of 02/06/21

# Kaua'i by Quarter 2021





Travel Agency Booking Pace for Future Arrivals Japan Qtr 2 Qtr 3 Qtr 4 

Bookings

Bookings

Travel Agency Booking Pace for Future Arrivals Australia





Source: Global Agency Pro as of 02/06/21

# Hawai'i Island by Month 2021









Travel Agency Booking Pace for Future Arrivals Australia

Bookings





Source: Global Agency Pro as of 02/06/21

# Hawai'i Island by Quarter 2021







Canada



Travel Agency Booking Pace for Future Arrivals



DURISM AUTHORITY

128

56

Qtr 4

22

Source: Global Agency Pro as of 02/06/21

2,061

2,500