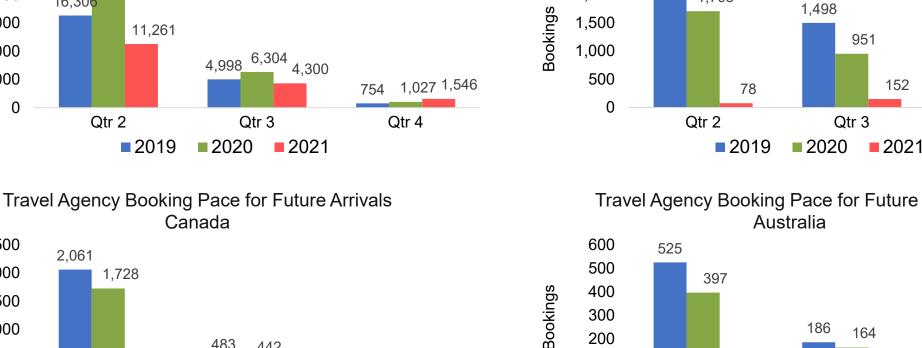

### Travel Agency Booking Pace for Future Arrivals, by Quarter

Source: Global Agency Pro as of 02/06/21