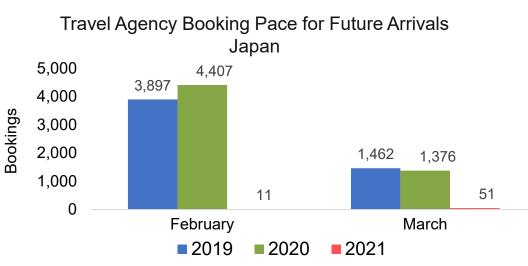

# Moloka'i by Quarter 2021





Travel Agency Booking Pace for Future Arrivals Japan 1.2 1 0.8 0.6 0.4 0.2 0 0 0 0 0 0 0 0 0 Qtr 2 Qtr 3 Qtr 4 2020 2021 2019

Bookings

Bookings



**2019 2020 2021** 



Source: Global Agency Pro as of 02/06/21

Sou

2/8/2021

# Lāna'i by Month 2021











## Lāna'i by Quarter 2021





Travel Agency Booking Pace for Future Arrivals Japan 20 15 15 9 10 4 5 2 0 0 0 0 0 0 Qtr 2 Qtr 3 Qtr 4 2019 2020 2021

Bookings





# Kaua'i by Month 2021











Source: Global Agency Pro as of 02/06/21

# Kaua'i by Quarter 2021





Travel Agency Booking Pace for Future Arrivals Japan Qtr 2 Qtr 3 Qtr 4 

Bookings

Bookings

Travel Agency Booking Pace for Future Arrivals Australia





Source: Global Agency Pro as of 02/06/21

# Hawai'i Island by Month 2021









Travel Agency Booking Pace for Future Arrivals Australia

Bookings





Source: Global Agency Pro as of 02/06/21

# Hawai'i Island by Quarter 2021







Canada



Travel Agency Booking Pace for Future Arrivals



DURISM AUTHORITY

128

56

Qtr 4

22

Source: Global Agency Pro as of 02/06/21

2,061

2,500