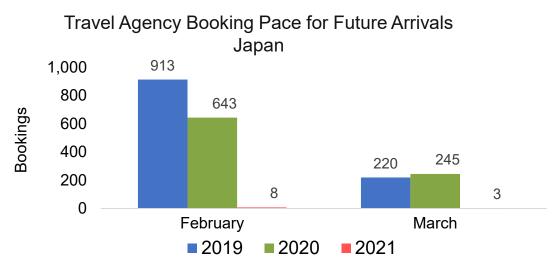

#### Travel Agency Booking Pace for Future Arrivals, by Month

# O'ahu by Month 2021

Travel Agency Booking Pace for Future Arrivals Australia

Source: Global Agency Pro as of 02/06/21