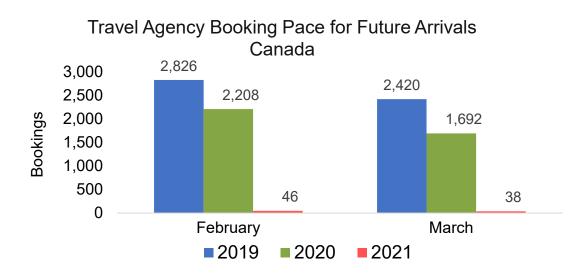

### Travel Agency Booking Pace for Future Arrivals, by Month

### Travel Agency Booking Pace for Future Arrivals, by Quarter

Source: Global Agency Pro as of 02/06/21