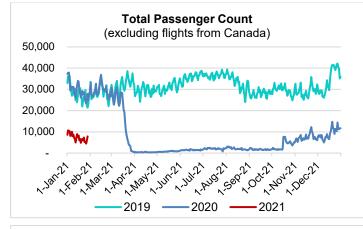

### **Daily Passenger Count Table**

| 01/28/2021       | Domestic | International | Total |
|------------------|----------|---------------|-------|
| Oahu             | 4397     | 213           | 4610  |
| Maui             | 2166     |               | 2166  |
| Island of Hawaii | 1006     |               | 1006  |
| Kauai            | 78       |               | 78    |
| State            | 7647     | 213           | 7860  |

Domestic by Island Month-to-Date and Year-to-Date Daily Passenger Volume 2021 Volume versus 2020 Volume Through January 28, 2021

January 2021 (Month-to-Date through January 28)

|                   | 2021    | 2020    | Volume<br>Change | Percent<br>Change |
|-------------------|---------|---------|------------------|-------------------|
| Honolulu          | 114,542 | 352,146 | -237,604         | -67.5%            |
| Maui County       | 55,880  | 155,729 | -99,849          | -64.1%            |
| Island of Hawai'i | 27,169  | 76,864  | -49,695          | -64.7%            |
| Kaua'i            | 1,623   | 52,699  | -51,076          | -96.9%            |
| Total             | 199,214 | 637,438 | -438,224         | -68.7%            |

2021 (Year-to-Date through January 28)

|                   | 2021    | 2020    | Volume<br>Change | Percent<br>Change |
|-------------------|---------|---------|------------------|-------------------|
| Honolulu          | 114,542 | 352,146 | -237,604         | -67.5%            |
| Maui County       | 55,880  | 155,729 | -99,849          | -64.1%            |
| Island of Hawai'i | 27,169  | 76,864  | -49,695          | -64.7%            |
| Kaua'i            | 1,623   | 52,699  | -51,076          | -96.9%            |
| Total             | 199,214 | 637,438 | -438,224         | -68.7%            |

Source: HVCB analysis based on data from DBEDT Note: Passenger volume figures include both visitors and residents. Total includes other international passenger