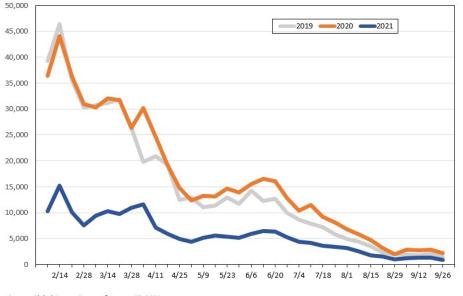

Update: Jan 27, 2021

Travel Agency Weekly Bookings for Future Travel to Hawai'i as of January 27, 2021 U.S.

Source: Global Agency Pro, as of January 27, 2021

Source: Global Agency Pro, as of January 27, 2021