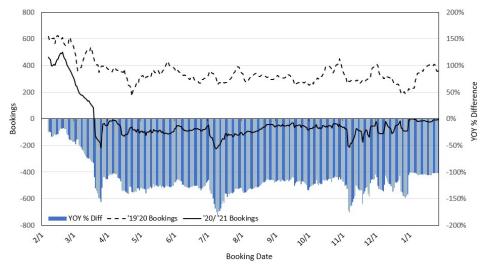

## Travel Agency Bookings to Hawaii for Future Arrivals\* Based on a 7-day Moving Average, as of January 27, 2021 U.S.

\*Future Arrivals refers to all arrivals that are 'future' relative to the referenced booking date. Source: Global Agency Pro