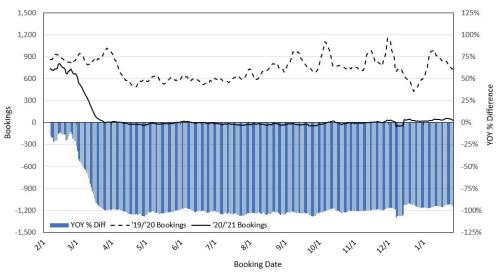

Update: Jan 27, 2021

Travel Agency Bookings to Hawaii for Future Arrivals\* Based on a 7-day Moving Average, as of January 27, 2021 Canada

\*Future Arrivals refers to all arrivals that are 'future' relative to the referenced booking date. Source: Global Agency Pro