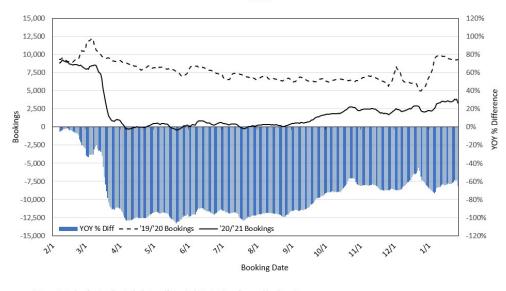

## Travel Agency Bookings to Hawaii for Future Arrivals\* Based on a 7-day Moving Average, as of January 27, 2021 U.S.

\*Future Arrivals refers to all arrivals that are 'future' relative to the referenced booking date. Source: Global Agency Pro