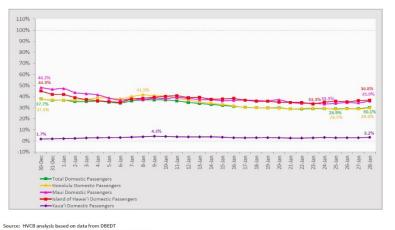

### 7-Day Domestic by Island Moving Average Daily Passenger Volume

2021 Volume as Percentage of 2020 Volume Through January 28, 2021