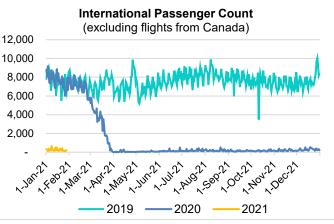

### **Daily Passenger Count Table**

| 01/28/2021       | Domestic | International | Total |
|------------------|----------|---------------|-------|
| Oahu             | 4397     | 213           | 4610  |
| Maui             | 2166     |               | 2166  |
| Island of Hawaii | 1006     |               | 1006  |
| Kauai            | 78       |               | 78    |
| State            | 7647     | 213           | 7860  |

Domestic by Island Month-to-Date and Year-to-Date Daily Passenger Volume 2021 Volume versus 2020 Volume Through January 28, 2021

January 2021 (Month-to-Date through January 28)

|                   | 2021    | 2020    | Volume<br>Change | Percent<br>Change |
|-------------------|---------|---------|------------------|-------------------|
| Honolulu          | 114,542 | 352,146 | -237,604         | -67.5%            |
| Maui County       | 55,880  | 155,729 | -99,849          | -64.1%            |
| Island of Hawai'i | 27,169  | 76,864  | -49,695          | -64.7%            |
| Kaua'i            | 1,623   | 52,699  | -51,076          | -96.9%            |
| Total             | 199,214 | 637,438 | -438,224         | -68.7%            |

2021 (Year-to-Date through January 28)

|                   | 2021    | 2020    | Volume<br>Change | Percent<br>Change |
|-------------------|---------|---------|------------------|-------------------|
| Honolulu          | 114,542 | 352,146 | -237,604         | -67.5%            |
| Maui County       | 55,880  | 155,729 | -99,849          | -64.1%            |
| Island of Hawai'i | 27,169  | 76,864  | -49,695          | -64.7%            |
| Kaua'i            | 1,623   | 52,699  | -51,076          | -96.9%            |
| Total             | 199,214 | 637,438 | -438,224         | -68.7%            |

Source: HVCB analysis based on data from DBEDT Note: Passenger volume figures include both visitors and residents. Total includes other international passenger