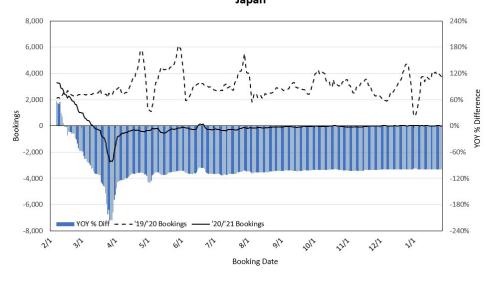

Update: Jan 27, 2021

Travel Agency Bookings to Hawaii for Future Arrivals\* Based on a 7-day Moving Average, as of January 27, 2021 Japan

\*Future Arrivals refers to all arrivals that are 'future' relative to the referenced booking date. Source: Global Agency Pro