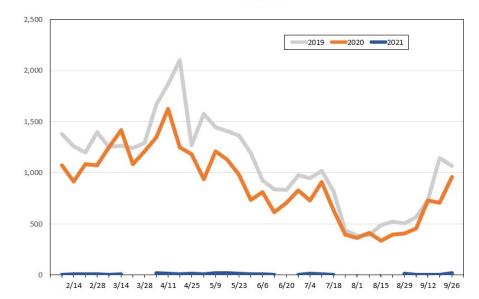

Update: Jan 27, 2021

Travel Agency Weekly Bookings for Future Travel to Hawai'i as of January 27, 2021 U.S.

Source: Global Agency Pro, as of January 27, 2021

Source: Global Agency Pro, as of January 27, 2021