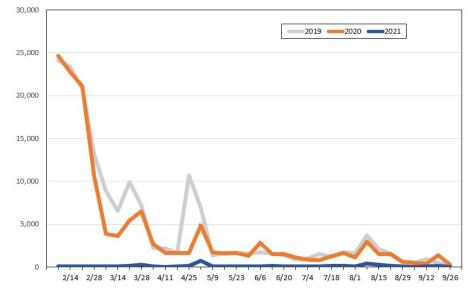

## Travel Agency Bookings to Hawaii for Future Arrivals\* Based on a 7-day Moving Average, as of January 27, 2021 U.S.

\*Future Arrivals refers to all arrivals that are 'future' relative to the referenced booking date. Source: Global Agency Pro