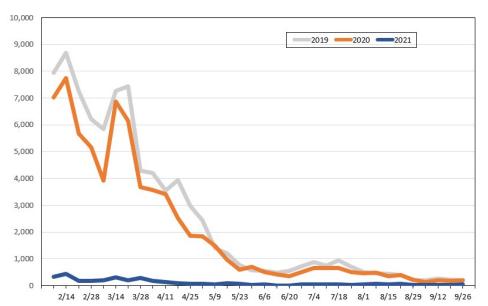

### Travel Agency Weekly Bookings for Future Travel to Hawai'i as of January 27, 2021 Australia

Source: Global Agency Pro, as of January 27, 2021