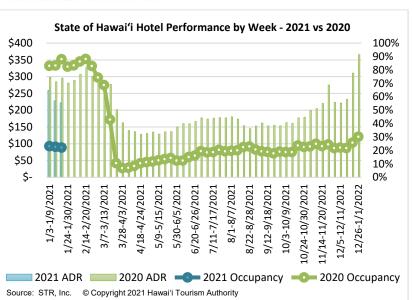

### Hawaii Hotel Performance Info:

For the week of January 17 – January 23, 2021

|                  | Occupancy | ADR      | RevPAR  |
|------------------|-----------|----------|---------|
| State of Hawaii  | 22.1%     | \$221.90 | \$48.99 |
| Oahu             | 21.7%     | \$158.77 | \$34.45 |
| Maui County      | 20.1%     | \$383.23 | \$77.04 |
| Kauai County     | 19.7%     | \$165.50 | \$32.54 |
| Island of Hawaii | 28.8%     | \$222.52 | \$64.16 |