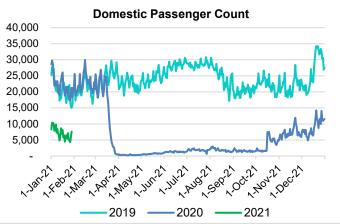

### **Daily Passenger Count Table**

| 01/28/2021       | Domestic | International | Total |
|------------------|----------|---------------|-------|
| Oahu             | 4397     | 213           | 4610  |
| Maui             | 2166     |               | 2166  |
| Island of Hawaii | 1006     |               | 1006  |
| Kauai            | 78       |               | 78    |
| State            | 7647     | 213           | 7860  |

Domestic by Island Month-to-Date and Year-to-Date Daily Passenger Volume 2021 Volume versus 2020 Volume Through January 28, 2021

January 2021 (Month-to-Date through January 28)

|                   | 2021    | 2020    | Volume<br>Change | Percent<br>Change |
|-------------------|---------|---------|------------------|-------------------|
| Honolulu          | 114,542 | 352,146 | -237,604         | -67.5%            |
| Maui County       | 55,880  | 155,729 | -99,849          | -64.1%            |
| Island of Hawai'i | 27,169  | 76,864  | -49,695          | -64.7%            |
| Kaua'i            | 1,623   | 52,699  | -51,076          | -96.9%            |
| Total             | 199,214 | 637,438 | -438,224         | -68.7%            |

2021 (Year-to-Date through January 28)

|                   | 2021    | 2020    | Volume<br>Change | Percent<br>Change |
|-------------------|---------|---------|------------------|-------------------|
| Honolulu          | 114,542 | 352,146 | -237,604         | -67.5%            |
| Maui County       | 55,880  | 155,729 | -99,849          | -64.1%            |
| Island of Hawai'i | 27,169  | 76,864  | -49,695          | -64.7%            |
| Kaua'i            | 1,623   | 52,699  | -51,076          | -96.9%            |
| Total             | 199,214 | 637,438 | -438,224         | -68.7%            |

Source: HVCB analysis based on data from DBEDT Note: Passenger volume figures include both visitors and residents. Total includes other international passenger