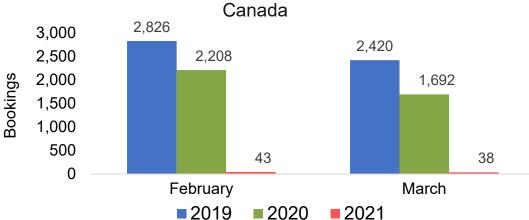

rivals Canada



#### Travel Agency Booking Pace for Future Arrivals Japan



Travel Agency Booking Pace for Future Arrivals Australia

Bookings





## Lāna'i by Month 2021

Travel Agency Booking Pace for Future Arrivals U.S.



Travel Agency Booking Pace for Future Arrivals
Canada



#### Travel Agency Booking Pace for Future Arrivals Japan

Bookings



Travel Agency Booking Pace for Future Arrivals





## Lāna'i by Quarter 2021

Travel Agency Booking Pace for Future Arrivals U.S.



Travel Agency Booking Pace for Future Arrivals Canada



Travel Agency Booking Pace for Future Arrivals Japan



Travel Agency Booking Pace for Future Arrivals Australia





## Kaua'i by Month 2021

#### Travel Agency Booking Pace for Future Arrivals U.S.



Travel Agency Booking Pace for Future Arrivals



#### Travel Agency Booking Pace for Future Arrivals Japan



Travel Agency Booking Pace for Future Arrivals





### Kaua'i by Quarter 2021

Travel Agency Booking Pace for Future Arrivals U.S.



Travel Agency Booking Pace for Future Arrivals Canada



Travel Agency Booking Pace for Future Arrivals Japan



Travel Agency Booking Pace for Future Arrivals Australia





## Hawai'i Island by Month 2021





Travel Agency Booking Pace for Future Arrivals
Canada



#### Travel Agency Booking Pace for Future Arrivals Japan



Travel Agency Booking Pace for Future Arrivals
Australia





### Hawai'i Island by Quarter 2021





Travel Agency Booking Pace for Future Arrivals
Canada



Travel Agency Booking Pace for Future Arrivals

Japan



Travel Agency Booking Pace for Future Arrivals
Australia