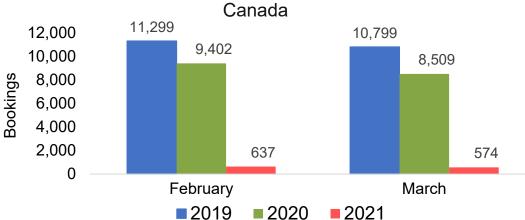

r





#### **AUSTRALIA**

# Travel Agency Booking Pace for Future Arrivals, by Month



# Travel Agency Booking Pace for Future Arrivals, by Quarter





# O'ahu by Month 2021

Travel Agency Booking Pace for Future Arrivals U.S.



Travel Agency Booking Pace for Future Arrivals Canada



#### Travel Agency Booking Pace for Future Arrivals Japan



Travel Agency Booking Pace for Future Arrivals Australia





### O'ahu by Quarter 2021

Travel Agency Booking Pace for Future Arrivals U.S.



Travel Agency Booking Pace for Future Arrivals Canada



Travel Agency Booking Pace for Future Arrivals Japan



Travel Agency Booking Pace for Future Arrivals Australia





# Maui by Month 2021

#### Travel Agency Booking Pace for Future Arrivals U.S.



Travel Agency Booking Pace for Future Arrivals



Travel Agency Booking Pace for Future Arrivals Japan



Travel Agency Booking Pace for Future Arrivals Australia





## Maui by Quarter 2021

Travel Agency Booking Pace for Future Arrivals U.S.



Travel Agency Booking Pace for Future Arrivals Canada



Travel Agency Booking Pace for Future Arrivals Japan



Travel Agency Booking Pace for Future Arrivals Australia





### Moloka'i by Month 2021

Travel Agency Booking Pace for Future Arrivals U.S.



Travel Agency Booking Pace for Future Arrivals
Canada



#### Travel Agency Booking Pace for Future Arrivals Japan



Travel Agency Booking Pace for Future Arrivals

Australia

Bookings





### Moloka'i by Quarter 2021

Travel Agency Booking Pace for Future Arrivals U.S.



Travel Agency Booking Pace for Future Arrivals Canada



#### Trav