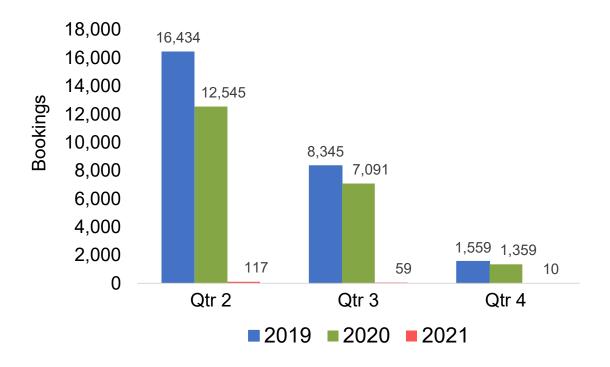

which travel is expected to take place.

#### Point of Origin Country

The country which contains the airport at which the ticket started

#### Travel Agency

Travel Agency associated with the ticket is doing business (DBA)



#### US

# Travel Agency Booking Pace for Future Arrivals, by Month



# Travel Agency Booking Pace for Future Arrivals, by Quarter





#### **JAPAN**

#### Travel Agency Booking Pace for Future Arrivals, by Month



#### Travel Agency Booking Pace for Future Arrivals, by Quarter





#### CANADA

# Travel Agency Booking Pace for Future Arrivals, by Month



# Travel Agency Booking Pace for Future Arrivals, by Quarter





#### **AUSTRALIA**

# Travel Agency Booking Pace for Future Arrivals, by Month



# Travel Agency Booking Pace for Future Arrivals, by Quarter





# O'ahu by Month 2021

Travel Agency Booking Pace for Future Arrivals U.S.



Travel Agency Booking Pace for Future Arrivals Canada



#### Travel Agency Booking Pace for Future Arrivals Japan



Travel Agency Booking Pace for Future Arrivals Australia





### O'ahu by Quarter 2021

Travel Agency Booking Pace for Future Arrivals U.S.



Travel Agency Booking Pace for Future Arrivals Canada



Travel Agency Booking Pace for Future Arrivals Japan



Travel Agency Booking Pace for Future Arrivals Australia





# Maui by Month 2021

#### Travel Agency Booking Pace for Future Arrivals U.S.



Travel Agency Booking Pace for Future Arrivals



Travel Agency Booking Pace for Future Arrivals Japan



Travel Agency Booking Pace for Future Arrivals Australia





## Maui by Quarter 2021

Travel