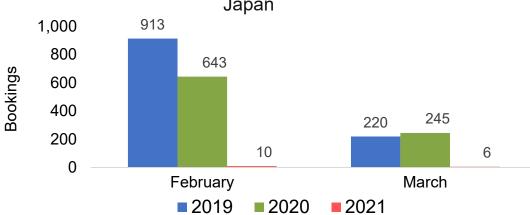

for Future Arrivals, by Month



# Travel Agency Booking Pace for Future Arrivals, by Quarter





# O'ahu by Month 2021

Travel Agency Booking Pace for Future Arrivals U.S.



Travel Agency Booking Pace for Future Arrivals Canada



#### Travel Agency Booking Pace for Future Arrivals Japan



Travel Agency Booking Pace for Future Arrivals Australia





### O'ahu by Quarter 2021

Travel Agency Booking Pace for Future Arrivals U.S.



Travel Agency Booking Pace for Future Arrivals Canada



Travel Agency Booking Pace for Future Arrivals Japan



Travel Agency Booking Pace for Future Arrivals Australia





# Maui by Month 2021

#### Travel Agency Booking Pace for Future Arrivals U.S.



Travel Agency Booking Pace for Future Arrivals



Travel Agency Booking Pace for Future Arrivals Japan



Travel Agency Booking Pace for Future Arrivals Australia





## Maui by Quarter 2021

Travel Agency Booking Pace for Future Arrivals U.S.



Travel Agency Booking Pace for Future Arrivals Canada



Travel Agency Booking Pace for Future Arrivals Japan



Travel Agency Booking Pace for Future Arrivals Australia





### Moloka'i by Month 2021

Travel Agency Booking Pace for Future Arrivals U.S.



Travel Agency Booking Pace for Future Arrivals
Canada



#### Travel Agency Booking Pace for Future Arrivals Japan



Travel Agency Booking Pace for Future Arrivals

Australia

Bookings





### Moloka'i by Quarter 2021

Travel Agency Booking Pace for Future Arrivals U.S.



Travel Agency Booking Pace for Future Arrivals Canada



#### Travel Agency Booking Pace for Future Arrivals Japan



Trav