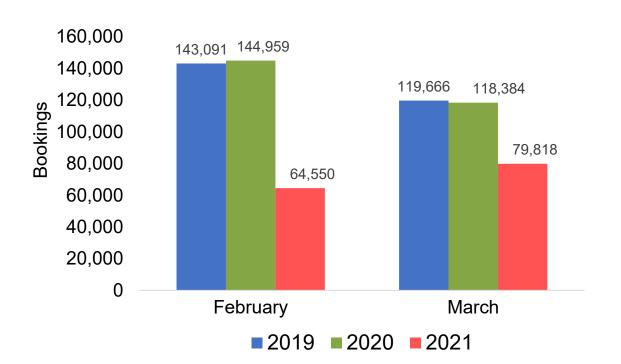

rs of historical ticketing data and one year of advance purchase data
- The information is updated daily with a recency of two days prior to current date



### Global Agency Pro Index

#### Bookings

- Net sum of the number of visitors (i.e., excluding Hawai'i residents and inter-island travelers) from Sales transactions counted, including Exchanges and Refunds.
- Booking Date
- The date on which the ticket was purchased by the passenger. Also known as the Sales Date

#### Travel Date

The date on which travel is expected to take place.

#### Point of Origin Country

The country which contains the airport at which the ticket started

#### Travel Agency

Travel Agency associated with the ticket is doing business (DBA)



#### US

# Travel Agency Booking Pace for Future Arrivals, by Month



# Travel Agency Booking Pace for Future Arrivals, by Quarter





#### **JAPAN**

#### Travel Agency Booking Pace for Future Arrivals, by Month



#### Travel Agency Booking Pace for Future Arrivals, by Quarter





#### CANADA

# Travel Agency Booking Pace for Future Arrivals, by Month



# Travel Agency Booking Pace for Future Arrivals, by Quarter





#### **AUSTRALIA**

# Travel Agency Booking Pace for Future Arrivals, by Month



# Travel Agency Booking Pace for Future Arrivals, by Quarter





# O'ahu by Month 2021

Travel Agency Booking Pace for Future Arrivals U.S.



Travel Agency Booking Pace for Future Arrivals Canada



#### Travel Agency Booking Pace for Future Arrivals Japan



Travel Agency Booking Pace for Future Arrivals Australia





### O'ahu by Quarter 2021

Travel A