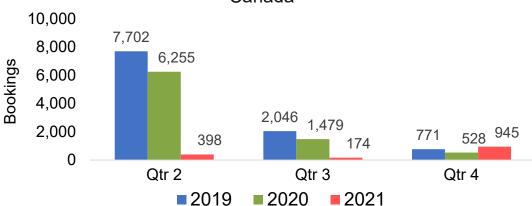

Pace for Future Arrivals Canada



#### Travel Agency Booking Pace for Future Arrivals Japan



Travel Agency Booking Pace for Future Arrivals Australia





### O'ahu by Quarter 2021

Travel Agency Booking Pace for Future Arrivals U.S.



Travel Agency Booking Pace for Future Arrivals Canada



Travel Agency Booking Pace for Future Arrivals Japan



Travel Agency Booking Pace for Future Arrivals Australia





# Maui by Month 2021

#### Travel Agency Booking Pace for Future Arrivals U.S.



Travel Agency Booking Pace for Future Arrivals



Travel Agency Booking Pace for Future Arrivals Japan



Travel Agency Booking Pace for Future Arrivals Australia





## Maui by Quarter 2021

Travel Agency Booking Pace for Future Arrivals U.S.



Travel Agency Booking Pace for Future Arrivals Canada



Travel Agency Booking Pace for Future Arrivals Japan



Travel Agency Booking Pace for Future Arrivals Australia





### Moloka'i by Month 2021

Travel Agency Booking Pace for Future Arrivals U.S.



Travel Agency Booking Pace for Future Arrivals
Canada



#### Travel Agency Booking Pace for Future Arrivals Japan



Travel Agency Booking Pace for Future Arrivals

Australia

Bookings





### Moloka'i by Quarter 2021

Travel Agency Booking Pace for Future Arrivals U.S.



Travel Agency Booking Pace for Future Arrivals Canada



#### Travel Agency Booking Pace for Future Arrivals Japan



Travel Agency Booking Pace for Future Arrivals Australia

Bookings





## Lāna'i by Month 2021

Travel Agency Booking Pace for Future Arrivals U.S.



Travel Agency Booking Pace for Future Arrivals
Cana