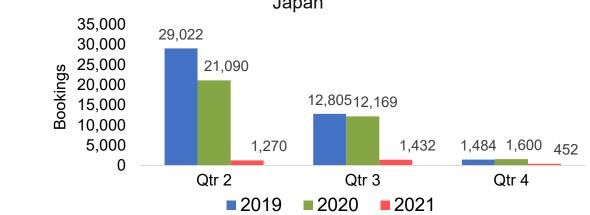

el Agency Booking Pace for Future Arrivals, by Quarter





#### CANADA

# Travel Agency Booking Pace for Future Arrivals, by Month



# Travel Agency Booking Pace for Future Arrivals, by Quarter





#### **AUSTRALIA**

# Travel Agency Booking Pace for Future Arrivals, by Month



# Travel Agency Booking Pace for Future Arrivals, by Quarter





# O'ahu by Month 2021

Travel Agency Booking Pace for Future Arrivals U.S.



Travel Agency Booking Pace for Future Arrivals Canada



#### Travel Agency Booking Pace for Future Arrivals Japan



Travel Agency Booking Pace for Future Arrivals Australia





### O'ahu by Quarter 2021

Travel Agency Booking Pace for Future Arrivals U.S.



Travel Agency Booking Pace for Future Arrivals Canada



Travel Agency Booking Pace for Future Arrivals Japan



Travel Agency Booking Pace for Future Arrivals Australia





# Maui by Month 2021

#### Travel Agency Booking Pace for Future Arrivals U.S.



Travel Agency Booking Pace for Future Arrivals



Travel Agency Booking Pace for Future Arrivals Japan



Travel Agency Booking Pace for Future Arrivals Australia





## Maui by Quarter 2021

Travel Agency Booking Pace for Future Arrivals U.S.



Travel Agency Booking Pace for Future Arrivals Canada



Travel Agency Booking Pace for Future Arrivals Japan



Travel Agency Booking Pace for Future Arrivals Australia





### Moloka'i by Month 2021

Travel Agency Booking Pace for Future Arrivals U.S.



Travel Agency Booking Pace for Future Arrivals
Canada



#### Travel Agency Booking Pace for Future Arrivals Japan



Travel Agency Booking Pace for