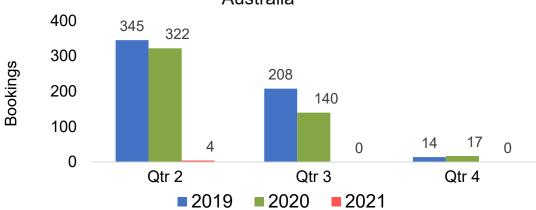

#### **AUSTRALIA**

# Travel Agency Booking Pace for Future Arrivals, by Quarter