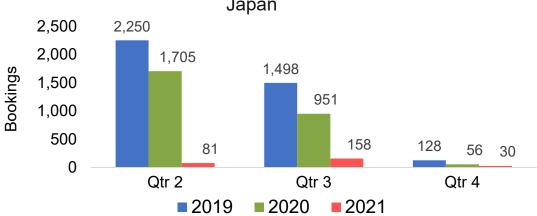

s U.S.



Travel Agency Booking Pace for Future Arrivals



#### Travel Agency Booking Pace for Future Arrivals Japan



Travel Agency Booking Pace for Future Arrivals





### Kaua'i by Quarter 2021

Travel Agency Booking Pace for Future Arrivals U.S.



Travel Agency Booking Pace for Future Arrivals Canada



Travel Agency Booking Pace for Future Arrivals Japan



Travel Agency Booking Pace for Future Arrivals Australia





## Hawai'i Island by Month 2021





Travel Agency Booking Pace for Future Arrivals
Canada



#### Travel Agency Booking Pace for Future Arrivals Japan



Travel Agency Booking Pace for Future Arrivals
Australia





### Hawai'i Island by Quarter 2021





Travel Agency Booking Pace for Future Arrivals
Canada



Travel Agency Booking Pace for Future Arrivals

Japan



Travel Agency Booking Pace for Future Arrivals
Australia