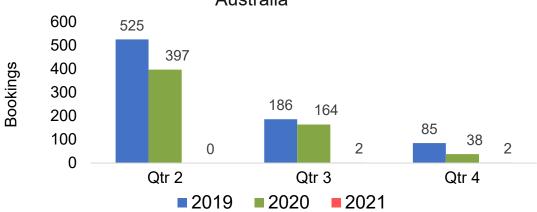

#### **AUSTRALIA**

# Travel Agency Booking Pace for Future Arrivals, by Quarter