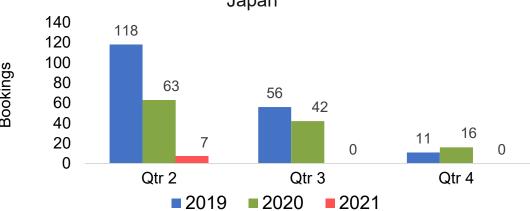

king Pace for Future Arrivals Japan

Bookings



Travel Agency Booking Pace for Future Arrivals





## Lāna'i by Quarter 2021

Travel Agency Booking Pace for Future Arrivals U.S.



Travel Agency Booking Pace for Future Arrivals Canada



Travel Agency Booking Pace for Future Arrivals Japan



Travel Agency Booking Pace for Future Arrivals Australia





## Kaua'i by Month 2021

#### Travel Agency Booking Pace for Future Arrivals U.S.



Travel Agency Booking Pace for Future Arrivals



#### Travel Agency Booking Pace for Future Arrivals Japan



Travel Agency Booking Pace for Future Arrivals





### Kaua'i by Quarter 2021

Travel Agency Booking Pace for Future Arrivals U.S.



Travel Agency Booking Pace for Future Arrivals Canada



Travel Agency Booking Pace for Future Arrivals Japan



Travel Agency Booking Pace for Future Arrivals Australia





## Hawai'i Island by Month 2021





Travel Agency Booking Pace for Future Arrivals
Canada



#### Travel Agency Booking Pace for Future Arrivals Japan



Travel Agency Booking Pace for Future Arrivals
Australia





### Hawai'i Island by Quarter 2021





Travel Agency Booking Pace for Future Arrivals
Canada



Travel Agency Booking Pace for Future Arrivals

Japan



Travel Agency Booking Pace for Future Arrivals
Australia