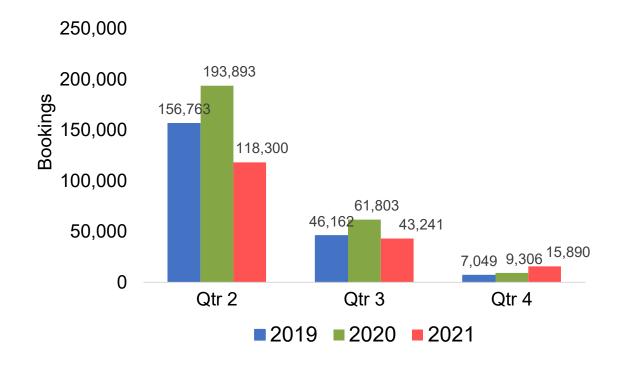

data
- The information is updated daily with a recency of two days prior to current date



### Global Agency Pro Index

#### Bookings

- Net sum of the number of visitors (i.e., excluding Hawai'i residents and inter-island travelers) from Sales transactions counted, including Exchanges and Refunds.
- Booking Date
- The date on which the ticket was purchased by the passenger. Also known as the Sales Date

#### Travel Date

The date on which travel is expected to take place.

#### Point of Origin Country

The country which contains the airport at which the ticket started

#### Travel Agency

Travel Agency associated with the ticket is doing business (DBA)



#### US

# Travel Agency Booking Pace for Future Arrivals, by Month



# Travel Agency Booking Pace for Future Arrivals, by Quarter





#### **JAPAN**

#### Travel Agency Booking Pace for Future Arrivals, by Month



#### Travel Agency Booking Pace for Future Arrivals, by Quarter





#### CANADA

# Travel Agency Booking Pace for Future Arrivals, by Month



# Travel Agency Booking Pace for Future Arrivals, by Quarter





#### **AUSTRALIA**

# Travel Agency Booking Pace for Future Arrivals, by Month



# Travel Agency Booking Pace for Future Arrivals, by Quarter





# O'ahu by Month 2021

Travel Agency Booking Pace for Future Arrivals U.S.



Travel Agency Booking Pace for Future Arrivals Canada



#### Travel Agency Booking Pace for Future Arrivals Japan



Travel Agency Booking Pace for Future Arrivals Australia





### O'ahu by Quarter 2021

Travel Agency Booking Pace for Future Arrivals U.S.



Travel Agency Boo