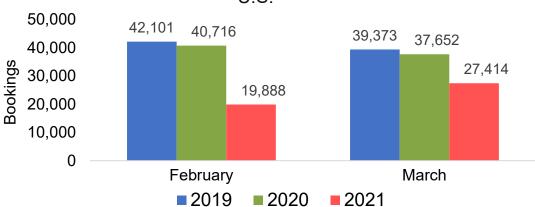

Agency Booking Pace for Future Arrivals, by Quarter





#### **AUSTRALIA**

# Travel Agency Booking Pace for Future Arrivals, by Month



# Travel Agency Booking Pace for Future Arrivals, by Quarter





# O'ahu by Month 2021

Travel Agency Booking Pace for Future Arrivals U.S.



Travel Agency Booking Pace for Future Arrivals Canada



#### Travel Agency Booking Pace for Future Arrivals Japan



Travel Agency Booking Pace for Future Arrivals Australia





### O'ahu by Quarter 2021

Travel Agency Booking Pace for Future Arrivals U.S.



Travel Agency Booking Pace for Future Arrivals Canada



Travel Agency Booking Pace for Future Arrivals Japan



Travel Agency Booking Pace for Future Arrivals Australia





# Maui by Month 2021

#### Travel Agency Booking Pace for Future Arrivals U.S.



Travel Agency Booking Pace for Future Arrivals



Travel Agency Booking Pace for Future Arrivals Japan



Travel Agency Booking Pace for Future Arrivals Australia





## Maui by Quarter 2021

Travel Agency Booking Pace for Future Arrivals U.S.



Travel Agency Booking Pace for Future Arrivals Canada



Travel Agency Booking Pace for Future Arrivals Japan



Travel Agency Booking Pace for Future Arrivals Australia





### Moloka'i by Month 2021

Travel Agency Booking Pace for Future Arrivals U.S.



Travel Agency Booking Pace for Future Arrivals
Canada



#### Travel Agency Booking Pace for Future Arrivals Japan



Travel Agency Booking Pace for Future Arrivals

Australia

Bookings





### Moloka'i by Quarter 2021

Travel Agency Booking Pace for Future Arrivals U.S.



Travel Agency Bo