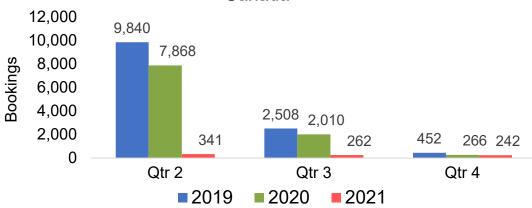

Booking Pace for Future Arrivals, by Month



#### Travel Agency Booking Pace for Future Arrivals, by Quarter





#### CANADA

# Travel Agency Booking Pace for Future Arrivals, by Month



# Travel Agency Booking Pace for Future Arrivals, by Quarter





#### **AUSTRALIA**

# Travel Agency Booking Pace for Future Arrivals, by Month



# Travel Agency Booking Pace for Future Arrivals, by Quarter





# O'ahu by Month 2021

Travel Agency Booking Pace for Future Arrivals U.S.



Travel Agency Booking Pace for Future Arrivals Canada



#### Travel Agency Booking Pace for Future Arrivals Japan



Travel Agency Booking Pace for Future Arrivals Australia





### O'ahu by Quarter 2021

Travel Agency Booking Pace for Future Arrivals U.S.



Travel Agency Booking Pace for Future Arrivals Canada



Travel Agency Booking Pace for Future Arrivals Japan



Travel Agency Booking Pace for Future Arrivals Australia





# Maui by Month 2021

#### Travel Agency Booking Pace for Future Arrivals U.S.



Travel Agency Booking Pace for Future Arrivals



Travel Agency Booking Pace for Future Arrivals Japan



Travel Agency Booking Pace for Future Arrivals Australia





## Maui by Quarter 2021

Travel Agency Booking Pace for Future Arrivals U.S.



Travel Agency Booking Pace for Future Arrivals Canada



Travel Agency Booking Pace for Future Arrivals Japan



Travel Agency Booking Pace for Future Arrivals Australia





### Moloka'i by Month 2021

Travel Agency Booking Pace for Future Arrivals U.S.



Travel Agency Booking Pace for Future Arrivals
Canada



#### Travel Agency Booking Pace for