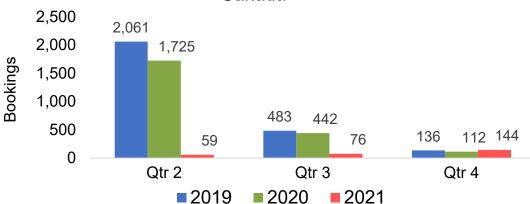

2021

#### Travel Agency Booking Pace for Future Arrivals U.S.



Travel Agency Booking Pace for Future Arrivals



#### Travel Agency Booking Pace for Future Arrivals Japan



Travel Agency Booking Pace for Future Arrivals





### Kaua'i by Quarter 2021

Travel Agency Booking Pace for Future Arrivals U.S.



Travel Agency Booking Pace for Future Arrivals Canada



Travel Agency Booking Pace for Future Arrivals Japan



Travel Agency Booking Pace for Future Arrivals Australia





## Hawai'i Island by Month 2021





Travel Agency Booking Pace for Future Arrivals
Canada



#### Travel Agency Booking Pace for Future Arrivals Japan



Travel Agency Booking Pace for Future Arrivals
Australia





### Hawai'i Island by Quarter 2021





Travel Agency Booking Pace for Future Arrivals
Canada



Travel Agency Booking Pace for Future Arrivals

Japan



Travel Agency Booking Pace for Future Arrivals
Australia