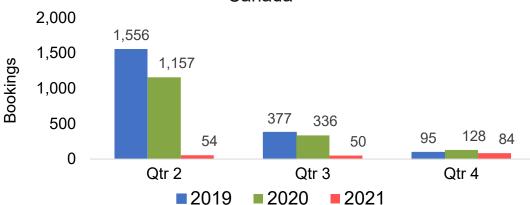

ace for Future Arrivals
Canada



#### Travel Agency Booking Pace for Future Arrivals Japan

Bookings



Travel Agency Booking Pace for Future Arrivals





## Lāna'i by Quarter 2021

Travel Agency Booking Pace for Future Arrivals U.S.



Travel Agency Booking Pace for Future Arrivals Canada



Travel Agency Booking Pace for Future Arrivals Japan



Travel Agency Booking Pace for Future Arrivals Australia





## Kaua'i by Month 2021

#### Travel Agency Booking Pace for Future Arrivals U.S.



Travel Agency Booking Pace for Future Arrivals



#### Travel Agency Booking Pace for Future Arrivals Japan



Travel Agency Booking Pace for Future Arrivals





### Kaua'i by Quarter 2021

Travel Agency Booking Pace for Future Arrivals U.S.



Travel Agency Booking Pace for Future Arrivals Canada



Travel Agency Booking Pace for Future Arrivals Japan



Travel Agency Booking Pace for Future Arrivals Australia





## Hawai'i Island by Month 2021





Travel Agency Booking Pace for Future Arrivals
Canada



#### Travel Agency Booking Pace for Future Arrivals Japan



Travel Agency Booking Pace for Future Arrivals
Australia





### Hawai'i Island by Quarter 2021





Travel Agency Booking Pace for Future Arrivals
Canada



Travel Agency Booking Pace for Future Arrivals

Japan



Travel Agency Booking Pace for Future Arrivals
Australia