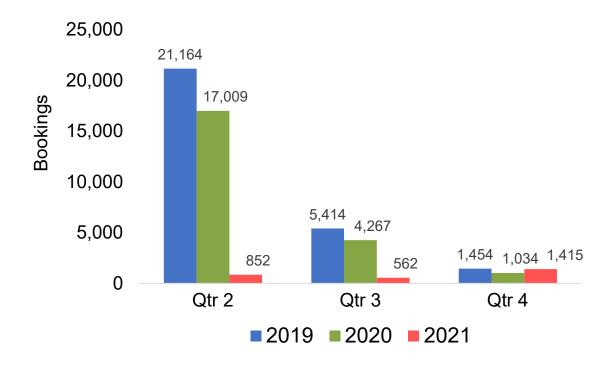

d Refunds.
- Booking Date
- The date on which the ticket was purchased by the passenger. Also known as the Sales Date

#### Travel Date

The date on which travel is expected to take place.

#### Point of Origin Country

The country which contains the airport at which the ticket started

#### Travel Agency

Travel Agency associated with the ticket is doing business (DBA)



#### US

# Travel Agency Booking Pace for Future Arrivals, by Month



# Travel Agency Booking Pace for Future Arrivals, by Quarter





#### **JAPAN**

#### Travel Agency Booking Pace for Future Arrivals, by Month



#### Travel Agency Booking Pace for Future Arrivals, by Quarter





#### CANADA

# Travel Agency Booking Pace for Future Arrivals, by Month



# Travel Agency Booking Pace for Future Arrivals, by Quarter





#### **AUSTRALIA**

# Travel Agency Booking Pace for Future Arrivals, by Month



# Travel Agency Booking Pace for Future Arrivals, by Quarter





# O'ahu by Month 2021

Travel Agency Booking Pace for Future Arrivals U.S.



Travel Agency Booking Pace for Future Arrivals Canada



#### Travel Agency Booking Pace for Future Arrivals Japan



Travel Agency Booking Pace for Future Arrivals Australia





### O'ahu by Quarter 2021

Travel Agency Booking Pace for Future Arrivals U.S.



Travel Agency Booking Pace for Future Arrivals Canada



Travel Agency Booking Pace for Future Arrivals Japan



Travel Agency Booking Pace for Future Arrivals Australia





# Maui by Month 2021

#### Travel Agency Booking Pace for Future Arrivals U.S.



Travel Agency Booking Pace for Future Arrivals



T