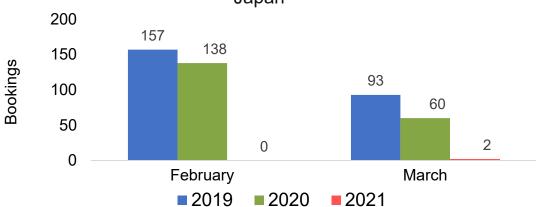

rrivals Japan



Travel Agency Booking Pace for Future Arrivals Australia

Bookings





## Lāna'i by Month 2021

Travel Agency Booking Pace for Future Arrivals U.S.



Travel Agency Booking Pace for Future Arrivals
Canada



#### Travel Agency Booking Pace for Future Arrivals Japan

Bookings



Travel Agency Booking Pace for Future Arrivals





## Lāna'i by Quarter 2021

Travel Agency Booking Pace for Future Arrivals U.S.



Travel Agency Booking Pace for Future Arrivals Canada



Travel Agency Booking Pace for Future Arrivals Japan



Travel Agency Booking Pace for Future Arrivals Australia





## Kaua'i by Month 2021

#### Travel Agency Booking Pace for Future Arrivals U.S.



Travel Agency Booking Pace for Future Arrivals



#### Travel Agency Booking Pace for Future Arrivals Japan



Travel Agency Booking Pace for Future Arrivals





### Kaua'i by Quarter 2021

Travel Agency Booking Pace for Future Arrivals U.S.



Travel Agency Booking Pace for Future Arrivals Canada



Travel Agency Booking Pace for Future Arrivals Japan



Travel Agency Booking Pace for Future Arrivals Australia





## Hawai'i Island by Month 2021





Travel Agency Booking Pace for Future Arrivals
Canada



#### Travel Agency Booking Pace for Future Arrivals Japan



Travel Agency Booking Pace for Future Arrivals
Australia





### Hawai'i Island by Quarter 2021





Travel Agency Booking Pace for Future Arrivals
Canada



Travel Agency Booking Pace for Future Arrivals

Japan



Travel Agency Booking Pace for Future Arrivals
Australia