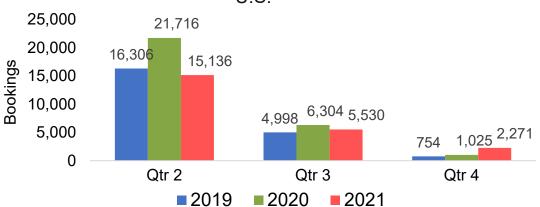

ace for Future Arrivals Australia





## Kaua'i by Month 2021

#### Travel Agency Booking Pace for Future Arrivals U.S.



Travel Agency Booking Pace for Future Arrivals



#### Travel Agency Booking Pace for Future Arrivals Japan



Travel Agency Booking Pace for Future Arrivals





### Kaua'i by Quarter 2021

Travel Agency Booking Pace for Future Arrivals U.S.



Travel Agency Booking Pace for Future Arrivals Canada



Travel Agency Booking Pace for Future Arrivals Japan



Travel Agency Booking Pace for Future Arrivals Australia





## Hawai'i Island by Month 2021





Travel Agency Booking Pace for Future Arrivals
Canada



#### Travel Agency Booking Pace for Future Arrivals Japan



Travel Agency Booking Pace for Future Arrivals
Australia





### Hawai'i Island by Quarter 2021





Travel Agency Booking Pace for Future Arrivals
Canada



Travel Agency Booking Pace for Future Arrivals

Japan



Travel Agency Booking Pace for Future Arrivals
Australia