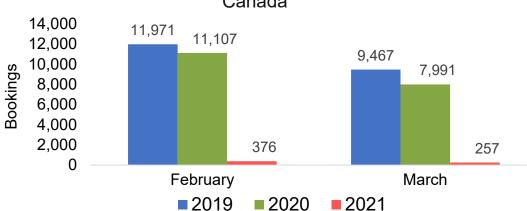

d

#### Travel Agency

Travel Agency associated with the ticket is doing business (DBA)



#### US

# Travel Agency Booking Pace for Future Arrivals, by Month



# Travel Agency Booking Pace for Future Arrivals, by Quarter





#### **JAPAN**

#### Travel Agency Booking Pace for Future Arrivals, by Month



#### Travel Agency Booking Pace for Future Arrivals, by Quarter





#### CANADA

# Travel Agency Booking Pace for Future Arrivals, by Month



# Travel Agency Booking Pace for Future Arrivals, by Quarter





#### **AUSTRALIA**

# Travel Agency Booking Pace for Future Arrivals, by Month



# Travel Agency Booking Pace for Future Arrivals, by Quarter





# O'ahu by Month 2021

Travel Agency Booking Pace for Future Arrivals U.S.



Travel Agency Booking Pace for Future Arrivals Canada



#### Travel Agency Booking Pace for Future Arrivals Japan



Travel Agency Booking Pace for Future Arrivals Australia





### O'ahu by Quarter 2021

Travel Agency Booking Pace for Future Arrivals U.S.



Travel Agency Booking Pace for Future Arrivals Canada



Travel Agency Booking Pace for Future Arrivals Japan



Travel Agency Booking Pace for Future Arrivals Australia





# Maui by Month 2021

#### Travel Agency Booking Pace for Future Arrivals U.S.



Travel Agency Booking Pace for Future Arrivals



Travel Agency Booking Pace for Future Arrivals Japan



Travel Agency Booking Pace for Future Arrivals Australia





## Maui by Quarter 2021

Travel Agency Booking Pace for Future Arrivals U.S.



Travel Agency Booking Pace for Future Arrivals Canada



Travel Agency Booking Pace for