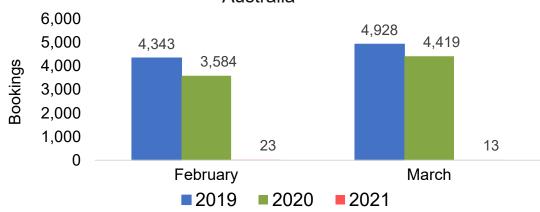

ng Pace for Future Arrivals, by Month



# Travel Agency Booking Pace for Future Arrivals, by Quarter





#### **JAPAN**

#### Travel Agency Booking Pace for Future Arrivals, by Month



#### Travel Agency Booking Pace for Future Arrivals, by Quarter





#### CANADA

# Travel Agency Booking Pace for Future Arrivals, by Month



# Travel Agency Booking Pace for Future Arrivals, by Quarter





#### **AUSTRALIA**

# Travel Agency Booking Pace for Future Arrivals, by Month



# Travel Agency Booking Pace for Future Arrivals, by Quarter





# O'ahu by Month 2021

Travel Agency Booking Pace for Future Arrivals U.S.



Travel Agency Booking Pace for Future Arrivals Canada



#### Travel Agency Booking Pace for Future Arrivals Japan



Travel Agency Booking Pace for Future Arrivals Australia





### O'ahu by Quarter 2021

Travel Agency Booking Pace for Future Arrivals U.S.



Travel Agency Booking Pace for Future Arrivals Canada



Travel Agency Booking Pace for Future Arrivals Japan



Travel Agency Booking Pace for Future Arrivals Australia





# Maui by Month 2021

#### Travel Agency Booking Pace for Future Arrivals U.S.



Travel Agency Booking Pace for Future Arrivals



Travel Agency Booking Pace for Future Arrivals Japan



Travel Agency Booking Pace for Future Arrivals Australia





## Maui by Quarter 2021

Travel Agency Booking Pace for Future Arrivals U.S.



Travel Agency Booking Pace for Future Arrivals Canada



Travel Agency Booking Pace for Future Arrivals Japan



Travel Agency Booking Pace for Future Arrivals Australia





### Moloka'i by Month 2021

Travel