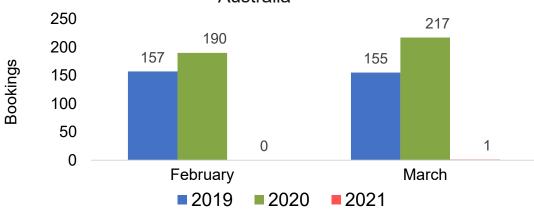

#### **AUSTRALIA**

#### Travel Agency Booking Pace for Future Arrivals Japan

Travel Agency Booking Pace for Future Arrivals Australia