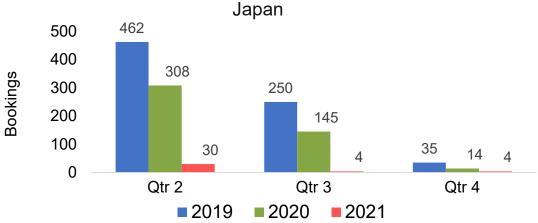

oking Pace for Future Arrivals Japan



Travel Agency Booking Pace for Future Arrivals Australia





### O'ahu by Quarter 2021

Travel Agency Booking Pace for Future Arrivals U.S.



Travel Agency Booking Pace for Future Arrivals Canada



Travel Agency Booking Pace for Future Arrivals Japan



Travel Agency Booking Pace for Future Arrivals Australia





# Maui by Month 2021

#### Travel Agency Booking Pace for Future Arrivals U.S.



Travel Agency Booking Pace for Future Arrivals



Travel Agency Booking Pace for Future Arrivals Japan



Travel Agency Booking Pace for Future Arrivals Australia





## Maui by Quarter 2021

Travel Agency Booking Pace for Future Arrivals U.S.



Travel Agency Booking Pace for Future Arrivals Canada



Travel Agency Booking Pace for Future Arrivals Japan



Travel Agency Booking Pace for Future Arrivals Australia





### Moloka'i by Month 2021

Travel Agency Booking Pace for Future Arrivals U.S.



Travel Agency Booking Pace for Future Arrivals
Canada



#### Travel Agency Booking Pace for Future Arrivals Japan



Travel Agency Booking Pace for Future Arrivals

Australia

Bookings





### Moloka'i by Quarter 2021

Travel Agency Booking Pace for Future Arrivals U.S.



Travel Agency Booking Pace for Future Arrivals Canada



#### Travel Agency Booking Pace for Future Arrivals Japan



Travel Agency Booking Pace for Future Arrivals Australia

Bookings





## Lāna'i by Month 2021

Travel Agency Booking Pace for Future Arrivals U.S.



Travel Agency Booking Pace for Future Arrivals
Canada



#### Travel Agency Booking Pace for Future Arrival