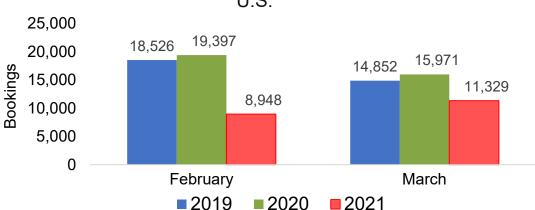

#### US

# O'ahu by Month 2021

Travel Agency Booking Pace for Future Arrivals U.S.

Travel Agency Booking Pace for Future Arrivals Canada