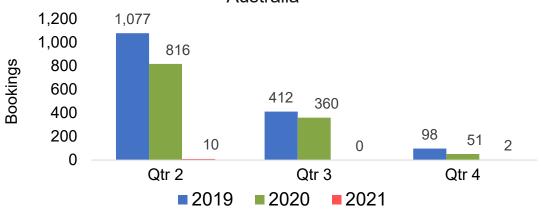

#### **AUSTRALIA**

# Travel Agency Booking Pace for Future Arrivals, by Quarter