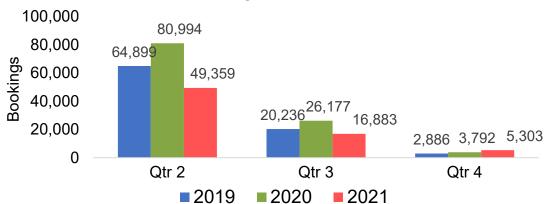

ivals, by Quarter





#### **JAPAN**

#### Travel Agency Booking Pace for Future Arrivals, by Month



#### Travel Agency Booking Pace for Future Arrivals, by Quarter





#### CANADA

# Travel Agency Booking Pace for Future Arrivals, by Month



# Travel Agency Booking Pace for Future Arrivals, by Quarter





#### **AUSTRALIA**

# Travel Agency Booking Pace for Future Arrivals, by Month



# Travel Agency Booking Pace for Future Arrivals, by Quarter





# O'ahu by Month 2021

Travel Agency Booking Pace for Future Arrivals U.S.



Travel Agency Booking Pace for Future Arrivals Canada



#### Travel Agency Booking Pace for Future Arrivals Japan



Travel Agency Booking Pace for Future Arrivals Australia





### O'ahu by Quarter 2021

Travel Agency Booking Pace for Future Arrivals U.S.



Travel Agency Booking Pace for Future Arrivals Canada



Travel Agency Booking Pace for Future Arrivals Japan



Travel Agency Booking Pace for Future Arrivals Australia





# Maui by Month 2021

#### Travel Agency Booking Pace for Future Arrivals U.S.



Travel Agency Booking Pace for Future Arrivals



Travel Agency Booking Pace for Future Arrivals Japan



Travel Agency Booking Pace for Future Arrivals Australia





## Maui by Quarter 2021

Travel Agency Booking Pace for Future Arrivals U.S.



Travel Agency Booking Pace for Future Arrivals Canada



Travel Agency Booking Pace for Future Arrivals Japan



Travel Agency Booking Pace for Future Arrivals Australia





### Moloka'i by Month 2021

Travel Agency Booking Pace for Future Arrivals U.S.



Travel Agency Booking Pace for Futu