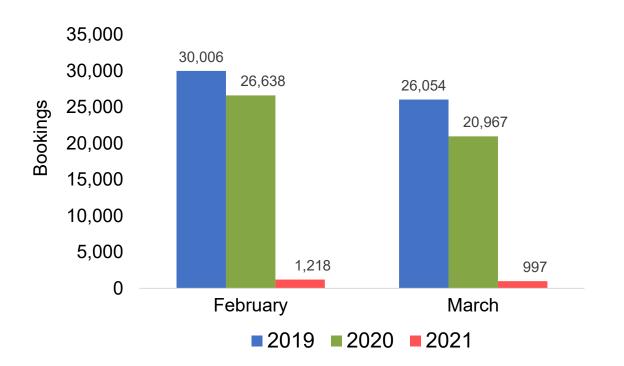

avelers) from Sales transactions counted, including Exchanges and Refunds.
- Booking Date
- The date on which the ticket was purchased by the passenger. Also known as the Sales Date

#### Travel Date

The date on which travel is expected to take place.

#### Point of Origin Country

The country which contains the airport at which the ticket started

#### Travel Agency

Travel Agency associated with the ticket is doing business (DBA)



#### US

# Travel Agency Booking Pace for Future Arrivals, by Month



# Travel Agency Booking Pace for Future Arrivals, by Quarter





#### **JAPAN**

#### Travel Agency Booking Pace for Future Arrivals, by Month



#### Travel Agency Booking Pace for Future Arrivals, by Quarter





#### CANADA

# Travel Agency Booking Pace for Future Arrivals, by Month



# Travel Agency Booking Pace for Future Arrivals, by Quarter





#### **AUSTRALIA**

# Travel Agency Booking Pace for Future Arrivals, by Month



# Travel Agency Booking Pace for Future Arrivals, by Quarter





# O'ahu by Month 2021

Travel Agency Booking Pace for Future Arrivals U.S.



Travel Agency Booking Pace for Future Arrivals Canada



#### Travel Agency Booking Pace for Future Arrivals Japan



Travel Agency Booking Pace for Future Arrivals Australia





### O'ahu by Quarter 2021

Travel Agency Booking Pace for Future Arrivals U.S.



Travel Agency Booking Pace for Future Arrivals Canada



Travel Agency Booking Pace for Future Arrivals Japan



Travel Agency Booking Pace for Future Arrivals Australia





# Maui by Month 2021

#### Travel Agency Booking Pace for Future Arri