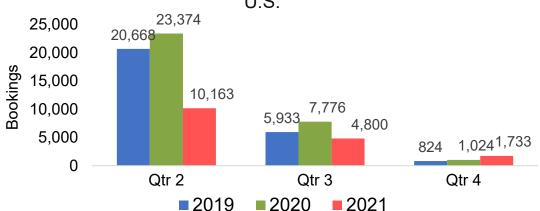

Pace for Future Arrivals U.S.



Travel Agency Booking Pace for Future Arrivals
Canada



#### Travel Agency Booking Pace for Future Arrivals Japan

Bookings



Travel Agency Booking Pace for Future Arrivals





## Lāna'i by Quarter 2021

Travel Agency Booking Pace for Future Arrivals U.S.



Travel Agency Booking Pace for Future Arrivals Canada



Travel Agency Booking Pace for Future Arrivals Japan



Travel Agency Booking Pace for Future Arrivals Australia





## Kaua'i by Month 2021

#### Travel Agency Booking Pace for Future Arrivals U.S.



Travel Agency Booking Pace for Future Arrivals



#### Travel Agency Booking Pace for Future Arrivals Japan



Travel Agency Booking Pace for Future Arrivals





### Kaua'i by Quarter 2021

Travel Agency Booking Pace for Future Arrivals U.S.



Travel Agency Booking Pace for Future Arrivals Canada



Travel Agency Booking Pace for Future Arrivals Japan



Travel Agency Booking Pace for Future Arrivals Australia





## Hawai'i Island by Month 2021





Travel Agency Booking Pace for Future Arrivals
Canada



#### Travel Agency Booking Pace for Future Arrivals Japan



Travel Agency Booking Pace for Future Arrivals
Australia





### Hawai'i Island by Quarter 2021





Travel Agency Booking Pace for Future Arrivals
Canada



Travel Agency Booking Pace for Future Arrivals

Japan



Travel Agency Booking Pace for Future Arrivals
Australia