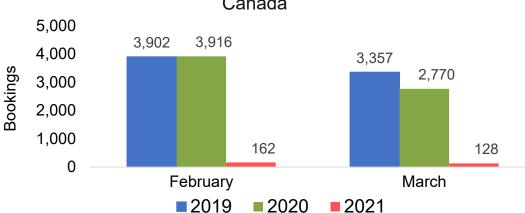

#### CANADA

# O'ahu by Month 2021

Travel Agency Booking Pace for Future Arrivals U.S.

Travel Agency Booking Pace for Future Arrivals Canada