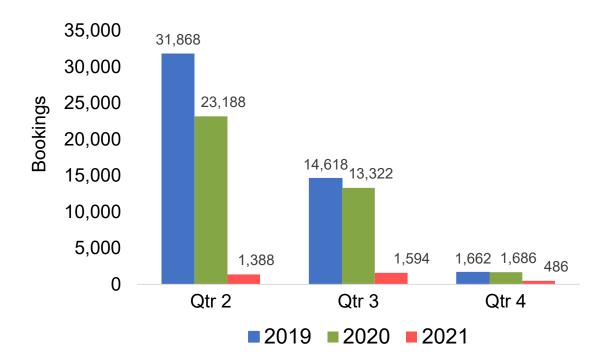

the number of visitors (i.e., excluding Hawai'i residents and inter-island travelers) from Sales transactions counted, including Exchanges and Refunds.
- Booking Date
- The date on which the ticket was purchased by the passenger. Also known as the Sales Date

#### Travel Date

The date on which travel is expected to take place.

#### Point of Origin Country

The country which contains the airport at which the ticket started

#### Travel Agency

Travel Agency associated with the ticket is doing business (DBA)



#### US

# Travel Agency Booking Pace for Future Arrivals, by Month



# Travel Agency Booking Pace for Future Arrivals, by Quarter





#### **JAPAN**

#### Travel Agency Booking Pace for Future Arrivals, by Month



#### Travel Agency Booking Pace for Future Arrivals, by Quarter





#### CANADA

# Travel Agency Booking Pace for Future Arrivals, by Month



# Travel Agency Booking Pace for Future Arrivals, by Quarter





#### **AUSTRALIA**

# Travel Agency Booking Pace for Future Arrivals, by Month



# Travel Agency Booking Pace for Future Arrivals, by Quarter





# O'ahu by Month 2021

Travel Agency Booking Pace for Future Arrivals U.S.



Travel Agency Booking Pace for Future Arrivals Canada



#### Travel Agency Booking Pace for Future Arrivals Japan



Travel Agency Booking Pace for Future Arrivals Australia





### O'ahu by Quarter 2021

Travel Agency Booking Pace for Future Arrivals U.S.



Travel Agency Booking Pace for Future Arrivals Canada



Travel Agency Booking Pace for Future Arrivals Japan



Travel Agency Booking Pace for Future Arrivals Austral