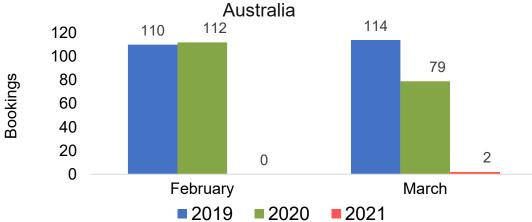

ture Arrivals Australia

Bookings





## Lāna'i by Month 2021

Travel Agency Booking Pace for Future Arrivals U.S.



Travel Agency Booking Pace for Future Arrivals
Canada



#### Travel Agency Booking Pace for Future Arrivals Japan

Bookings



Travel Agency Booking Pace for Future Arrivals





## Lāna'i by Quarter 2021

Travel Agency Booking Pace for Future Arrivals U.S.



Travel Agency Booking Pace for Future Arrivals Canada



Travel Agency Booking Pace for Future Arrivals Japan



Travel Agency Booking Pace for Future Arrivals Australia





## Kaua'i by Month 2021

#### Travel Agency Booking Pace for Future Arrivals U.S.



Travel Agency Booking Pace for Future Arrivals



#### Travel Agency Booking Pace for Future Arrivals Japan



Travel Agency Booking Pace for Future Arrivals





### Kaua'i by Quarter 2021

Travel Agency Booking Pace for Future Arrivals U.S.



Travel Agency Booking Pace for Future Arrivals Canada



Travel Agency Booking Pace for Future Arrivals Japan



Travel Agency Booking Pace for Future Arrivals Australia





## Hawai'i Island by Month 2021





Travel Agency Booking Pace for Future Arrivals
Canada



#### Travel Agency Booking Pace for Future Arrivals Japan



Travel Agency Booking Pace for Future Arrivals
Australia





### Hawai'i Island by Quarter 2021





Travel Agency Booking Pace for Future Arrivals
Canada



Travel Agency Booking Pace for Future Arrivals

Japan



Travel Agency Booking Pace for Future Arrivals
Australia