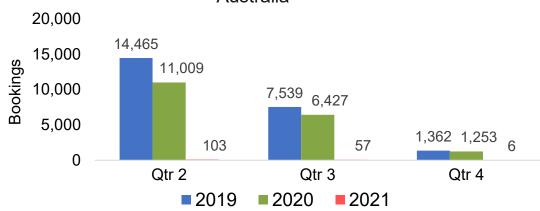

#### **AUSTRALIA**

# Travel Agency Booking Pace for Future Arrivals, by Quarter