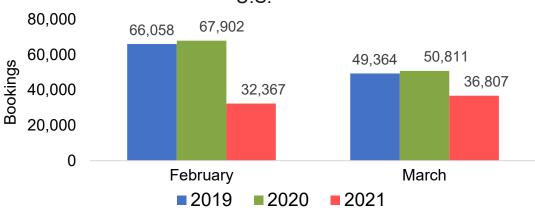

try which contains the airport at which the ticket started

#### Travel Agency

Travel Agency associated with the ticket is doing business (DBA)



#### US

# Travel Agency Booking Pace for Future Arrivals, by Month



# Travel Agency Booking Pace for Future Arrivals, by Quarter





#### **JAPAN**

#### Travel Agency Booking Pace for Future Arrivals, by Month



#### Travel Agency Booking Pace for Future Arrivals, by Quarter





#### CANADA

# Travel Agency Booking Pace for Future Arrivals, by Month



# Travel Agency Booking Pace for Future Arrivals, by Quarter





#### **AUSTRALIA**

# Travel Agency Booking Pace for Future Arrivals, by Month



# Travel Agency Booking Pace for Future Arrivals, by Quarter





# O'ahu by Month 2021

Travel Agency Booking Pace for Future Arrivals U.S.



Travel Agency Booking Pace for Future Arrivals Canada



#### Travel Agency Booking Pace for Future Arrivals Japan



Travel Agency Booking Pace for Future Arrivals Australia





### O'ahu by Quarter 2021

Travel Agency Booking Pace for Future Arrivals U.S.



Travel Agency Booking Pace for Future Arrivals Canada



Travel Agency Booking Pace for Future Arrivals Japan



Travel Agency Booking Pace for Future Arrivals Australia





# Maui by Month 2021

#### Travel Agency Booking Pace for Future Arrivals U.S.



Travel Agency Booking Pace for Future Arrivals



Travel Agency Booking Pace for Future Arrivals Japan



Travel Agency Booking Pace for Future Arrivals Australia





## Maui by Quarter 2021

Travel Agency Booking Pace for Future Arrivals U.S.



Travel Agency Booking Pace for