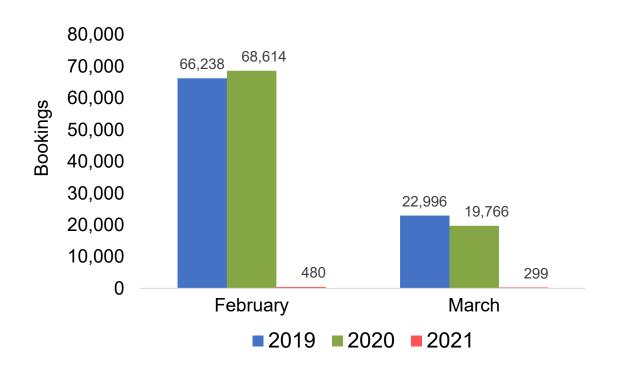

t date



### Global Agency Pro Index

#### Bookings

- Net sum of the number of visitors (i.e., excluding Hawai'i residents and inter-island travelers) from Sales transactions counted, including Exchanges and Refunds.
- Booking Date
- The date on which the ticket was purchased by the passenger. Also known as the Sales Date

#### Travel Date

The date on which travel is expected to take place.

#### Point of Origin Country

The country which contains the airport at which the ticket started

#### Travel Agency

Travel Agency associated with the ticket is doing business (DBA)



#### US

# Travel Agency Booking Pace for Future Arrivals, by Month



# Travel Agency Booking Pace for Future Arrivals, by Quarter





#### **JAPAN**

#### Travel Agency Booking Pace for Future Arrivals, by Month



#### Travel Agency Booking Pace for Future Arrivals, by Quarter





#### CANADA

# Travel Agency Booking Pace for Future Arrivals, by Month



# Travel Agency Booking Pace for Future Arrivals, by Quarter





#### **AUSTRALIA**

# Travel Agency Booking Pace for Future Arrivals, by Month



# Travel Agency Booking Pace for Future Arrivals, by Quarter





# O'ahu by Month 2021

Travel Agency Booking Pace for Future Arrivals U.S.



Travel Agency Booking Pace for Future Arrivals Canada



#### Travel Agency Booking Pace for Future Arrivals Japan



Travel Agency Booking Pace for Future Arrivals Australia





### O'ahu by Quarter 2021

Travel Agency Booking Pace for Future Arrivals U.S.



Travel Agency Booking Pace for Future Arrivals Canada



Travel Agency Booking Pace for Future Arriv