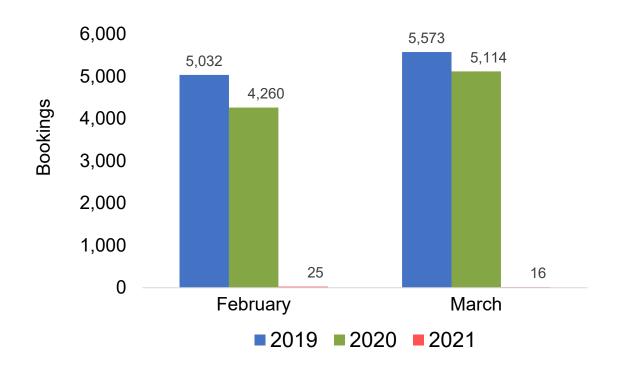

ger. Also known as the Sales Date

#### Travel Date

The date on which travel is expected to take place.

#### Point of Origin Country

The country which contains the airport at which the ticket started

#### Travel Agency

Travel Agency associated with the ticket is doing business (DBA)



#### US

# Travel Agency Booking Pace for Future Arrivals, by Month



# Travel Agency Booking Pace for Future Arrivals, by Quarter





#### **JAPAN**

#### Travel Agency Booking Pace for Future Arrivals, by Month



#### Travel Agency Booking Pace for Future Arrivals, by Quarter





#### CANADA

# Travel Agency Booking Pace for Future Arrivals, by Month



# Travel Agency Booking Pace for Future Arrivals, by Quarter





#### **AUSTRALIA**

# Travel Agency Booking Pace for Future Arrivals, by Month



# Travel Agency Booking Pace for Future Arrivals, by Quarter





# O'ahu by Month 2021

Travel Agency Booking Pace for Future Arrivals U.S.



Travel Agency Booking Pace for Future Arrivals Canada



#### Travel Agency Booking Pace for Future Arrivals Japan



Travel Agency Booking Pace for Future Arrivals Australia





### O'ahu by Quarter 2021

Travel Agency Booking Pace for Future Arrivals U.S.



Travel Agency Booking Pace for Future Arrivals Canada



Travel Agency Booking Pace for Future Arrivals Japan



Travel Agency Booking Pace for Future Arrivals Australia





# Maui by Month 2021

#### Travel Agency Booking Pace for Future Arrivals U.S.



Travel Agency Booking Pace for Future Arrivals



Travel Agency Booking Pace for Future Arrivals Japan



Travel Agency Booking Pace fo