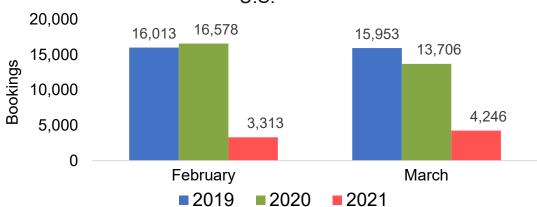

s U.S.



Travel Agency Booking Pace for Future Arrivals Canada



#### Travel Agency Booking Pace for Future Arrivals Japan



Travel Agency Booking Pace for Future Arrivals Australia

Bookings





## Lāna'i by Month 2021

Travel Agency Booking Pace for Future Arrivals U.S.



Travel Agency Booking Pace for Future Arrivals
Canada



#### Travel Agency Booking Pace for Future Arrivals Japan

Bookings



Travel Agency Booking Pace for Future Arrivals





## Lāna'i by Quarter 2021

Travel Agency Booking Pace for Future Arrivals U.S.



Travel Agency Booking Pace for Future Arrivals Canada



Travel Agency Booking Pace for Future Arrivals Japan



Travel Agency Booking Pace for Future Arrivals Australia





## Kaua'i by Month 2021

#### Travel Agency Booking Pace for Future Arrivals U.S.



Travel Agency Booking Pace for Future Arrivals



#### Travel Agency Booking Pace for Future Arrivals Japan



Travel Agency Booking Pace for Future Arrivals





### Kaua'i by Quarter 2021

Travel Agency Booking Pace for Future Arrivals U.S.



Travel Agency Booking Pace for Future Arrivals Canada



Travel Agency Booking Pace for Future Arrivals Japan



Travel Agency Booking Pace for Future Arrivals Australia





## Hawai'i Island by Month 2021





Travel Agency Booking Pace for Future Arrivals
Canada



#### Travel Agency Booking Pace for Future Arrivals Japan



Travel Agency Booking Pace for Future Arrivals
Australia





### Hawai'i Island by Quarter 2021





Travel Agency Booking Pace for Future Arrivals
Canada



Travel Agency Booking Pace for Future Arrivals

Japan



Travel