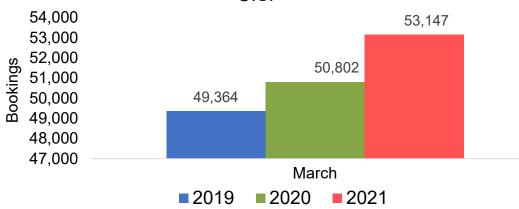

ry which contains the airport at which the ticket started

### Travel Agency

Travel Agency associated with the ticket is doing business (DBA)



### US

### Travel Agency Booking Pace for Future Arrivals, by Month



### Travel Agency Booking Pace for Future Arrivals, by Quarter





### **JAPAN**

### Travel Agency Booking Pace for Future Arrivals, by Month



### Travel Agency Booking Pace for Future Arrivals, by Quarter





### CANADA

### Travel Agency Booking Pace for Future Arrivals, by Month



### Travel Agency Booking Pace for Future Arrivals, by Quarter





### **AUSTRALIA**

# Travel Agency Booking Pace for Future Arrivals, by Month



# Travel Agency Booking Pace for Future Arrivals, by Quarter





# O'ahu by Month 2021

Travel Agency Booking Pace for Future Arrivals U.S.



Travel Agency Booking Pace for Future Arrivals



#### Travel Agency Booking Pace for Future Arrivals Japan



Travel Agency Booking Pace for Future Arrivals Australia





# O'ahu by Quarter 2021

Travel Agency Booking Pace for Future Arrivals U.S.



Travel Agency Booking Pace for Future Arrivals Canada



Travel Agency Booking Pace for Future Arrivals Japan



Travel Agency Booking Pace for Future Arrivals Australia





## Maui by Month 2021





Travel Agency Booking Pace for Future Arrivals



## Travel Agency Booking Pace for Future Arrivals Japan



Travel Agency Booking Pace for Future Arrivals

Australia





# Maui by Quarter 2021

Travel Agency Booking Pace for Future Arrivals U.S.



Travel Agency Booking Pace for Future Arrivals Canada



Travel Agency Booking Pace for Futu