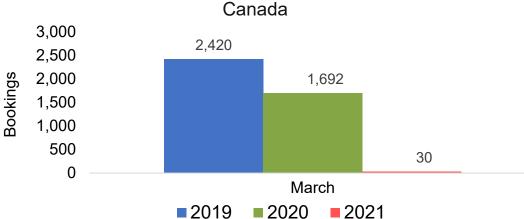

for Future Arrivals
Canada



Travel Agency Booking Pace for Future Arrivals

Japan



Travel Agency Booking Pace for Future Arrivals
Australia

Bookings





# Lāna'i by Month 2021

Travel Agency Booking Pace for Future Arrivals U.S.



Travel Agency Booking Pace for Future Arrivals
Canada



### Travel Agency Booking Pace for Future Arrivals Japan



Travel Agency Booking Pace for Future Arrivals

Bookings





# Lāna'i by Quarter 2021

Travel Agency Booking Pace for Future Arrivals U.S.



Travel Agency Booking Pace for Future Arrivals Canada



Travel Agency Booking Pace for Future Arrivals Japan



Travel Agency Booking Pace for Future Arrivals Australia





# Kaua'i by Month 2021

Travel Agency Booking Pace for Future Arrivals U.S.



Travel Agency Booking Pace for Future Arrivals



### Travel Agency Booking Pace for Future Arrivals



Travel Agency Booking Pace for Future Arrivals





## Kaua'i by Quarter 2021

Travel Agency Booking Pace for Future Arrivals U.S.



Travel Agency Booking Pace for Future Arrivals
Canada



Travel Agency Booking Pace for Future Arrivals

Japan



Travel Agency Booking Pace for Future Arrivals
Australia





## Hawai'i Island by Month 2021





Travel Agency Booking Pace for Future Arrivals



### Travel Agency Booking Pace for Future Arrivals Japan



Travel Agency Booking Pace for Future Arrivals

Australia





# Hawai'i Island by Quarter 2021