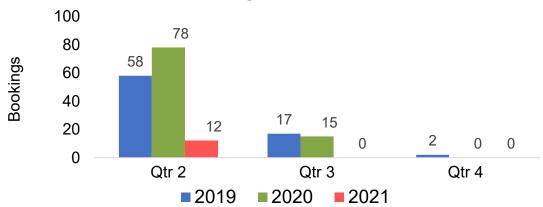

### Travel Agency Booking Pace for Future Arrivals, by Quarter

# O'ahu by Quarter 2021

Travel Agency Booking Pace for Future Arrivals U.S.

Travel Agency Booking Pace for Future Arrivals Canada

Travel Agency Booking Pace for Future Arrivals Japan

Travel Agency Booking Pace for Future Arrivals Australia