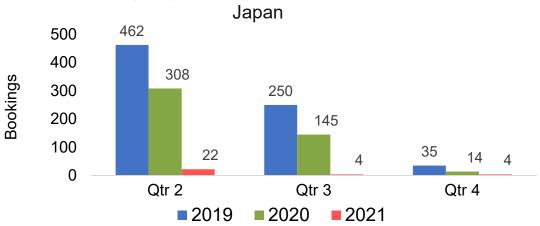

### Travel Agency Booking Pace for Future Arrivals, by Quarter

# O'ahu by Quarter 2021

Travel Agency Booking Pace for Future Arrivals U.S.

Travel Agency Booking Pace for Future Arrivals Canada

Travel Agency Booking Pace for Future Arrivals Japan

Travel Agency Booking Pace for Future Arrivals Australia