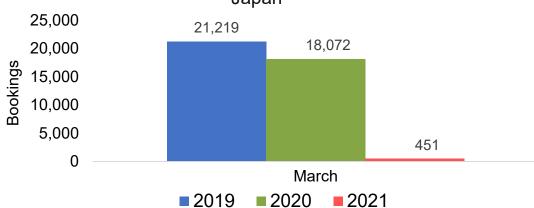

ticket is doing business (DBA)



### US

### Travel Agency Booking Pace for Future Arrivals, by Month



### Travel Agency Booking Pace for Future Arrivals, by Quarter





### **JAPAN**

### Travel Agency Booking Pace for Future Arrivals, by Month



### Travel Agency Booking Pace for Future Arrivals, by Quarter





### CANADA

### Travel Agency Booking Pace for Future Arrivals, by Month



### Travel Agency Booking Pace for Future Arrivals, by Quarter





### **AUSTRALIA**

# Travel Agency Booking Pace for Future Arrivals, by Month



# Travel Agency Booking Pace for Future Arrivals, by Quarter





# O'ahu by Month 2021

Travel Agency Booking Pace for Future Arrivals U.S.



Travel Agency Booking Pace for Future Arrivals



#### Travel Agency Booking Pace for Future Arrivals Japan



Travel Agency Booking Pace for Future Arrivals Australia





# O'ahu by Quarter 2021

Travel Agency Booking Pace for Future Arrivals U.S.



Travel Agency Booking Pace for Future Arrivals Canada



Travel Agency Booking Pace for Future Arrivals Japan



Travel Agency Booking Pace for Future Arrivals Australia





## Maui by Month 2021





Travel Agency Booking Pace for Future Arrivals



## Travel Agency Booking Pace for Future Arrivals Japan



Travel Agency Booking Pace for Future Arrivals

Australia





# Maui by Quarter 2021

Travel Agency Booking Pace for Future Arrivals U.S.



Travel Agency Booking Pace for Future Arrivals Canada



Travel Agency Booking Pace for Future Arrivals Japan



Travel Agency Booking Pace for Future Arrivals Australia





## Moloka'i by Month 2021