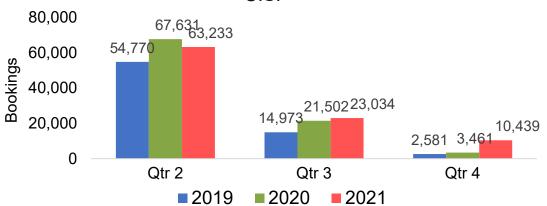

### Travel Agency Booking Pace for Future Arrivals, by Quarter

# O'ahu by Quarter 2021

Travel Agency Booking Pace for Future Arrivals U.S.

Travel Agency Booking Pace for Future Arrivals Canada

Travel Agency Booking Pace for Future Arrivals Japan

Travel Agency Booking Pace for Future Arrivals Australia