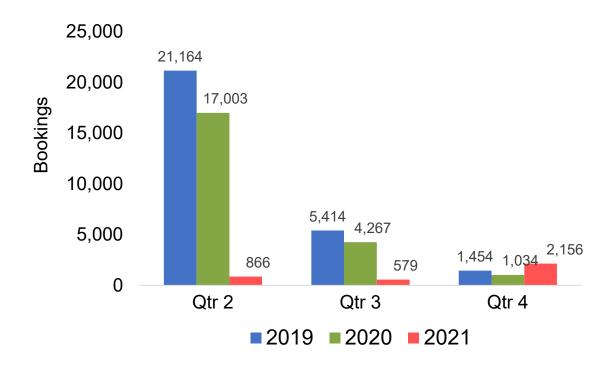

# O'ahu by Quarter 2021

Travel Agency Booking Pace for Future Arrivals U.S.

Travel Agency Booking Pace for Future Arrivals Canada

Travel Agency Booking Pace for Future Arrivals Japan

Travel Agency Booking Pace for Future Arrivals Australia

### Travel Agency Booking Pace for Future Arrivals, by Quarter

# Travel Agency Booking Pace for Future Arrivals, by Quarter