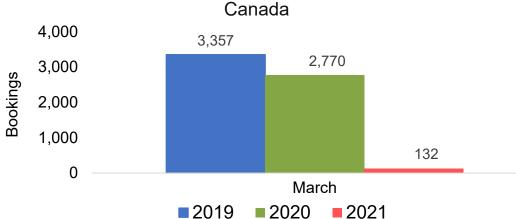

gency Booking Pace for Future Arrivals U.S.



Travel Agency Booking Pace for Future Arrivals Canada



Travel Agency Booking Pace for Future Arrivals Japan



Travel Agency Booking Pace for Future Arrivals Australia





# Kaua'i by Month 2021

Travel Agency Booking Pace for Future Arrivals U.S.



Travel Agency Booking Pace for Future Arrivals



### Travel Agency Booking Pace for Future Arrivals



Travel Agency Booking Pace for Future Arrivals





## Kaua'i by Quarter 2021

Travel Agency Booking Pace for Future Arrivals U.S.



Travel Agency Booking Pace for Future Arrivals
Canada



Travel Agency Booking Pace for Future Arrivals

Japan



Travel Agency Booking Pace for Future Arrivals
Australia





## Hawai'i Island by Month 2021





Travel Agency Booking Pace for Future Arrivals



### Travel Agency Booking Pace for Future Arrivals Japan



Travel Agency Booking Pace for Future Arrivals

Australia





# Hawai'i Island by Quarter 2021