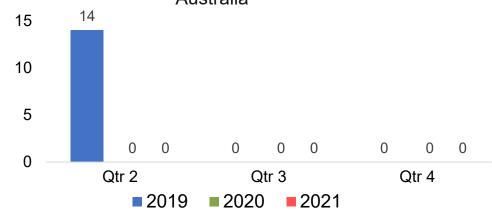

# Travel Agency Booking Pace for Future Arrivals, by Quarter

# O'ahu by Quarter 2021

Travel Agency Booking Pace for Future Arrivals U.S.

Travel Agency Booking Pace for Future Arrivals Canada

Travel Agency Booking Pace for Future Arrivals Japan

Travel Agency Booking Pace for Future Arrivals Australia