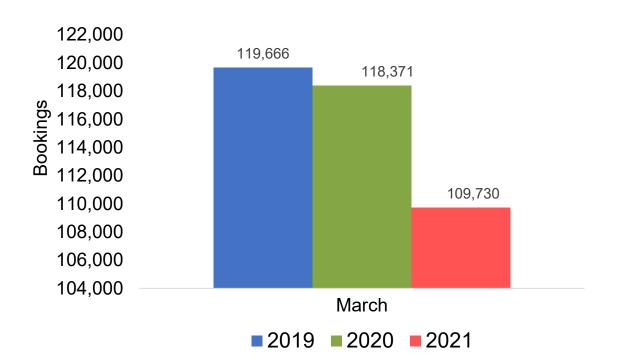

### US

### Travel Agency Booking Pace for Future Arrivals, by Month

# O'ahu by Month 2021

Travel Agency Booking Pace for Future Arrivals U.S.

Travel Agency Booking Pace for Future Arrivals