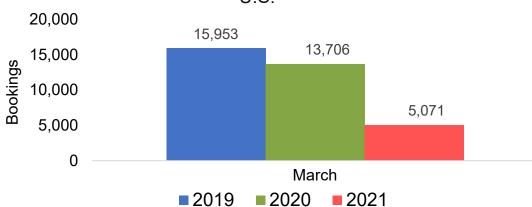

uture Arrivals U.S.



Travel Agency Booking Pace for Future Arrivals
Canada



Travel Agency Booking Pace for Future Arrivals

Japan



Travel Agency Booking Pace for Future Arrivals
Australia

Bookings





# Lāna'i by Month 2021

Travel Agency Booking Pace for Future Arrivals U.S.



Travel Agency Booking Pace for Future Arrivals
Canada



### Travel Agency Booking Pace for Future Arrivals Japan



Travel Agency Booking Pace for Future Arrivals

Bookings





# Lāna'i by Quarter 2021

Travel Agency Booking Pace for Future Arrivals U.S.



Travel Agency Booking Pace for Future Arrivals Canada



Travel Agency Booking Pace for Future Arrivals Japan



Travel Agency Booking Pace for Future Arrivals Australia





# Kaua'i by Month 2021

Travel Agency Booking Pace for Future Arrivals U.S.



Travel Agency Booking Pace for Future Arrivals



### Travel Agency Booking Pace for Future Arrivals



Travel Agency Booking Pace for Future Arrivals





## Kaua'i by Quarter 2021

Travel Agency Booking Pace for Future Arrivals U.S.



Travel Agency Booking Pace for Future Arrivals
Canada



Travel Agency Booking Pace for Future Arrivals

Japan



Travel Agency Booking Pace for Future Arrivals
Australia





## Hawai'i Island by Month 2021





Travel Agency Booking Pace for Future Arrivals



### Travel Agency Booking Pace for Future Arrivals Japan



Travel Agency Booking Pace for Future Arrivals

Australia





# Hawai'i Island by Quarter 2021