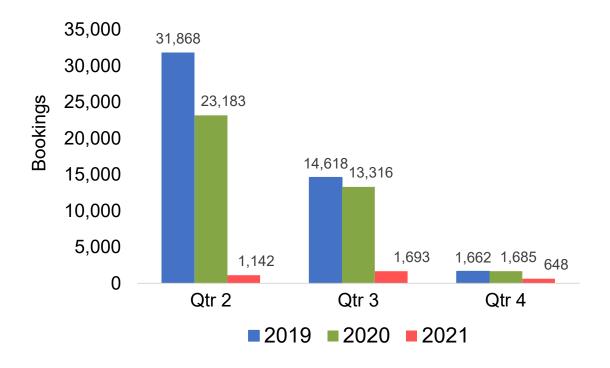

### CANADA

### Travel Agency Booking Pace for Future Arrivals, by Quarter

# O'ahu by Quarter 2021

Travel Agency Booking Pace for Future Arrivals U.S.

Travel Agency Booking Pace for Future Arrivals Canada

Travel Agency Booking Pace for Future Arrivals Japan

Travel Agency Booking Pace for Future Arrivals Australia