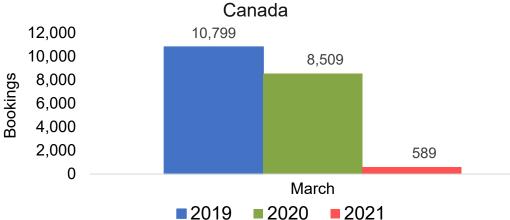

### Travel Agency Booking Pace for Future Arrivals, by Quarter





### **AUSTRALIA**

# Travel Agency Booking Pace for Future Arrivals, by Month



# Travel Agency Booking Pace for Future Arrivals, by Quarter





# O'ahu by Month 2021

Travel Agency Booking Pace for Future Arrivals U.S.



Travel Agency Booking Pace for Future Arrivals



#### Travel Agency Booking Pace for Future Arrivals Japan



Travel Agency Booking Pace for Future Arrivals Australia





# O'ahu by Quarter 2021

Travel Agency Booking Pace for Future Arrivals U.S.



Travel Agency Booking Pace for Future Arrivals Canada



Travel Agency Booking Pace for Future Arrivals Japan



Travel Agency Booking Pace for Future Arrivals Australia





## Maui by Month 2021





Travel Agency Booking Pace for Future Arrivals



## Travel Agency Booking Pace for Future Arrivals Japan



Travel Agency Booking Pace for Future Arrivals

Australia





# Maui by Quarter 2021

Travel Agency Booking Pace for Future Arrivals U.S.



Travel Agency Booking Pace for Future Arrivals Canada



Travel Agency Booking Pace for Future Arrivals Japan



Travel Agency Booking Pace for Future Arrivals Australia





## Moloka'i by Month 2021





Travel Agency Booking Pace for Future Arrivals



## Travel Agency Booking Pace for Future Arrivals Japan

Bookings



Travel Agency Booking Pace for Future Arrivals

Australia





## Moloka'i by Quarter 2021

Travel Agency Booking Pace for Future Arrivals U.S.



Travel Agency Booking Pace for Future Arrivals
Canada



Travel Agency Booking Pace for Future Arrivals

Japan



Travel Agen