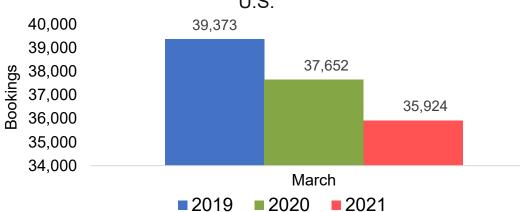

Agency Booking Pace for Future Arrivals, by Month



### Travel Agency Booking Pace for Future Arrivals, by Quarter





### **AUSTRALIA**

# Travel Agency Booking Pace for Future Arrivals, by Month



# Travel Agency Booking Pace for Future Arrivals, by Quarter





# O'ahu by Month 2021

Travel Agency Booking Pace for Future Arrivals U.S.



Travel Agency Booking Pace for Future Arrivals



#### Travel Agency Booking Pace for Future Arrivals Japan



Travel Agency Booking Pace for Future Arrivals Australia





# O'ahu by Quarter 2021

Travel Agency Booking Pace for Future Arrivals U.S.



Travel Agency Booking Pace for Future Arrivals Canada



Travel Agency Booking Pace for Future Arrivals Japan



Travel Agency Booking Pace for Future Arrivals Australia





## Maui by Month 2021





Travel Agency Booking Pace for Future Arrivals



## Travel Agency Booking Pace for Future Arrivals Japan



Travel Agency Booking Pace for Future Arrivals

Australia





# Maui by Quarter 2021

Travel Agency Booking Pace for Future Arrivals U.S.



Travel Agency Booking Pace for Future Arrivals Canada



Travel Agency Booking Pace for Future Arrivals Japan



Travel Agency Booking Pace for Future Arrivals Australia





## Moloka'i by Month 2021





Travel Agency Booking Pace for Future Arrivals



## Travel Agency Booking Pace for Future Arrivals Japan

Bookings



Travel Agency Booking Pace for Future Arrivals

Australia





## Moloka'i by Quarter 2021

Travel Agency Booking Pace for Future Arrivals U.S.



Travel Agency Booking Pace for Future Arrivals
Canada



Travel Agency Book