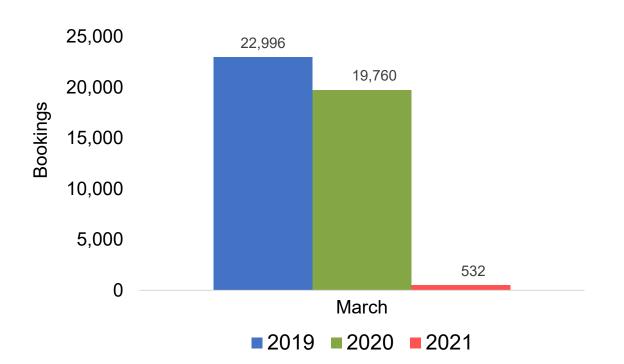

### CANADA

### Travel Agency Booking Pace for Future Arrivals, by Month

# O'ahu by Quarter 2021

Travel Agency Booking Pace for Future Arrivals U.S.

Travel Agency Booking Pace for Future Arrivals Canada

Travel Agency Booking Pace for Future Arrivals Japan

Travel Agency Booking Pace for Future Arrivals Australia