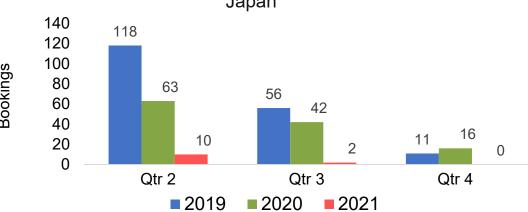

vel Agency Booking Pace for Future Arrivals Japan



Travel Agency Booking Pace for Future Arrivals

Bookings





# Lāna'i by Quarter 2021

Travel Agency Booking Pace for Future Arrivals U.S.



Travel Agency Booking Pace for Future Arrivals Canada



Travel Agency Booking Pace for Future Arrivals Japan



Travel Agency Booking Pace for Future Arrivals Australia





# Kaua'i by Month 2021

Travel Agency Booking Pace for Future Arrivals U.S.



Travel Agency Booking Pace for Future Arrivals



### Travel Agency Booking Pace for Future Arrivals



Travel Agency Booking Pace for Future Arrivals





## Kaua'i by Quarter 2021

Travel Agency Booking Pace for Future Arrivals U.S.



Travel Agency Booking Pace for Future Arrivals
Canada



Travel Agency Booking Pace for Future Arrivals

Japan



Travel Agency Booking Pace for Future Arrivals
Australia





## Hawai'i Island by Month 2021





Travel Agency Booking Pace for Future Arrivals



### Travel Agency Booking Pace for Future Arrivals Japan



Travel Agency Booking Pace for Future Arrivals

Australia





# Hawai'i Island by Quarter 2021