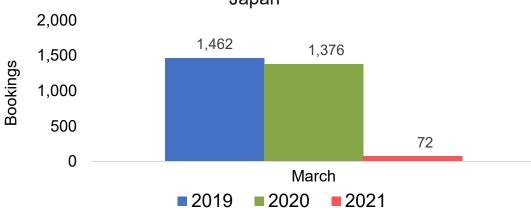

Booking Pace for Future Arrivals Canada



Travel Agency Booking Pace for Future Arrivals Japan



Travel Agency Booking Pace for Future Arrivals Australia





# Kaua'i by Month 2021

Travel Agency Booking Pace for Future Arrivals U.S.



Travel Agency Booking Pace for Future Arrivals



### Travel Agency Booking Pace for Future Arrivals



Travel Agency Booking Pace for Future Arrivals





## Kaua'i by Quarter 2021

Travel Agency Booking Pace for Future Arrivals U.S.



Travel Agency Booking Pace for Future Arrivals
Canada



Travel Agency Booking Pace for Future Arrivals

Japan



Travel Agency Booking Pace for Future Arrivals
Australia





## Hawai'i Island by Month 2021





Travel Agency Booking Pace for Future Arrivals



### Travel Agency Booking Pace for Future Arrivals Japan



Travel Agency Booking Pace for Future Arrivals

Australia





# Hawai'i Island by Quarter 2021