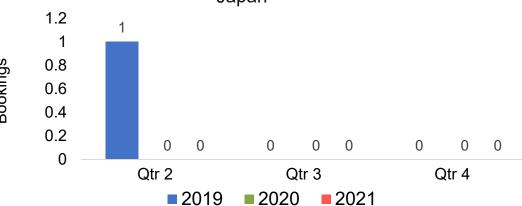

### **JAPAN**

### Travel Agency Booking Pace for Future Arrivals, by Quarter

# O'ahu by Quarter 2021

Travel Agency Booking Pace for Future Arrivals U.S.

Travel Agency Booking Pace for Future Arrivals Canada

Travel Agency Booking Pace for Future Arrivals Japan

Travel Agency Booking Pace for Future Arrivals Australia