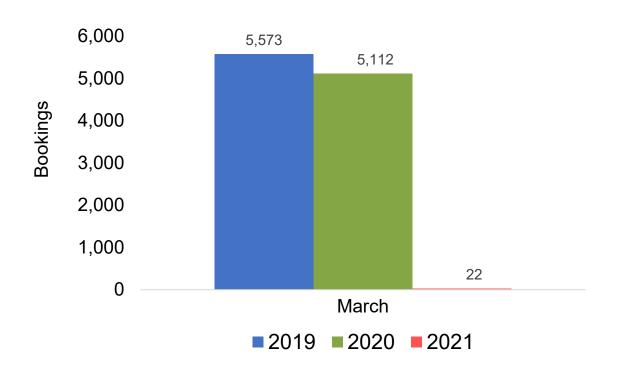

## Maui by Month 2021

Travel Agency Booking Pace for Future Arrivals

### Travel Agency Booking Pace for Future Arrivals, by Month