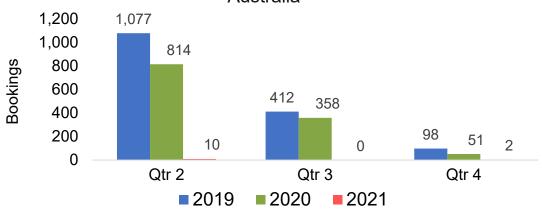

# Travel Agency Booking Pace for Future Arrivals, by Quarter

# O'ahu by Quarter 2021

Travel Agency Booking Pace for Future Arrivals U.S.

Travel Agency Booking Pace for Future Arrivals Canada

Travel Agency Booking Pace for Future Arrivals Japan

Travel Agency Booking Pace for Future Arrivals Australia