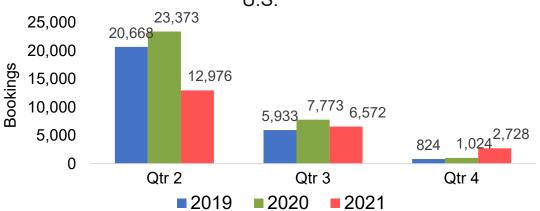

l Agency Booking Pace for Future Arrivals U.S.



Travel Agency Booking Pace for Future Arrivals
Canada



### Travel Agency Booking Pace for Future Arrivals Japan



Travel Agency Booking Pace for Future Arrivals

Bookings





# Lāna'i by Quarter 2021

Travel Agency Booking Pace for Future Arrivals U.S.



Travel Agency Booking Pace for Future Arrivals Canada



Travel Agency Booking Pace for Future Arrivals Japan



Travel Agency Booking Pace for Future Arrivals Australia





# Kaua'i by Month 2021

Travel Agency Booking Pace for Future Arrivals U.S.



Travel Agency Booking Pace for Future Arrivals



### Travel Agency Booking Pace for Future Arrivals



Travel Agency Booking Pace for Future Arrivals





## Kaua'i by Quarter 2021

Travel Agency Booking Pace for Future Arrivals U.S.



Travel Agency Booking Pace for Future Arrivals
Canada



Travel Agency Booking Pace for Future Arrivals

Japan



Travel Agency Booking Pace for Future Arrivals
Australia





## Hawai'i Island by Month 2021





Travel Agency Booking Pace for Future Arrivals



### Travel Agency Booking Pace for Future Arrivals Japan



Travel Agency Booking Pace for Future Arrivals

Australia





# Hawai'i Island by Quarter 2021