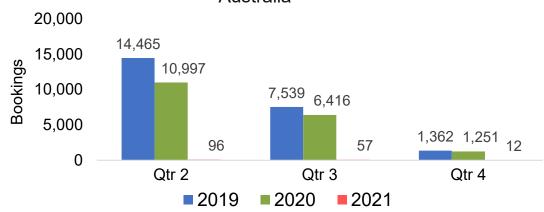

r





### CANADA

### Travel Agency Booking Pace for Future Arrivals, by Month



### Travel Agency Booking Pace for Future Arrivals, by Quarter





### **AUSTRALIA**

# Travel Agency Booking Pace for Future Arrivals, by Month



# Travel Agency Booking Pace for Future Arrivals, by Quarter





# O'ahu by Month 2021

Travel Agency Booking Pace for Future Arrivals U.S.



Travel Agency Booking Pace for Future Arrivals



#### Travel Agency Booking Pace for Future Arrivals Japan



Travel Agency Booking Pace for Future Arrivals Australia





# O'ahu by Quarter 2021

Travel Agency Booking Pace for Future Arrivals U.S.



Travel Agency Booking Pace for Future Arrivals Canada



Travel Agency Booking Pace for Future Arrivals Japan



Travel Agency Booking Pace for Future Arrivals Australia





## Maui by Month 2021





Travel Agency Booking Pace for Future Arrivals



## Travel Agency Booking Pace for Future Arrivals Japan



Travel Agency Booking Pace for Future Arrivals

Australia





# Maui by Quarter 2021

Travel Agency Booking Pace for Future Arrivals U.S.



Travel Agency Booking Pace for Future Arrivals Canada



Travel Agency Booking Pace for Future Arrivals Japan



Travel Agency Booking Pace for Future Arrivals Australia





## Moloka'i by Month 2021





Travel Agency Booking Pace for Future Arrivals



## Travel Agency Booking Pace for Future Arrivals Japan

Bookings



Travel Agency Booking Pace for Future Arrivals

Australia





## Moloka'i by Quarter 2021

Travel Agency Booking Pace for Future Arrivals U.S.



Travel Agency Booking Pace for Future Arrivals