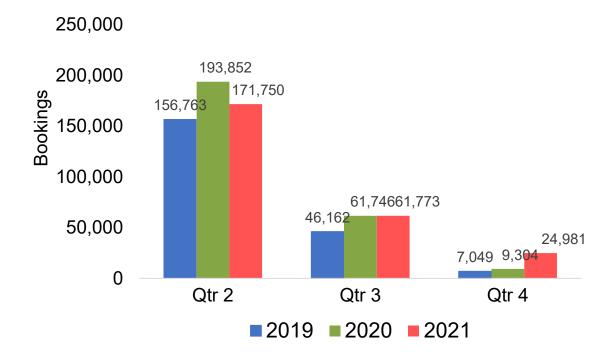

### US

### Travel Agency Booking Pace for Future Arrivals, by Quarter

# O'ahu by Month 2021

Travel Agency Booking Pace for Future Arrivals U.S.

Travel Agency Booking Pace for Future Arrivals