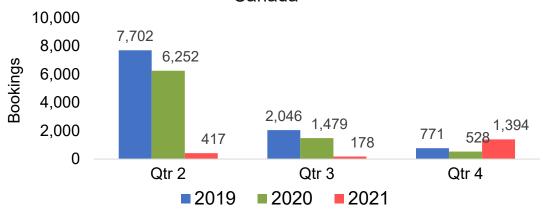

### Travel Agency Booking Pace for Future Arrivals, by Quarter

# O'ahu by Quarter 2021

Travel Agency Booking Pace for Future Arrivals U.S.

Travel Agency Booking Pace for Future Arrivals Canada

Travel Agency Booking Pace for Future Arrivals Japan

Travel Agency Booking Pace for Future Arrivals Australia