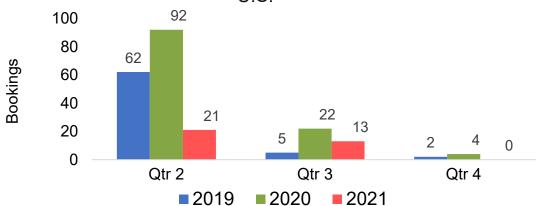

### US

### Travel Agency Booking Pace for Future Arrivals, by Quarter

# O'ahu by Quarter 2021

Travel Agency Booking Pace for Future Arrivals U.S.

Travel Agency Booking Pace for Future Arrivals Canada

Travel Agency Booking Pace for Future Arrivals Japan

Travel Agency Booking Pace for Future Arrivals Australia