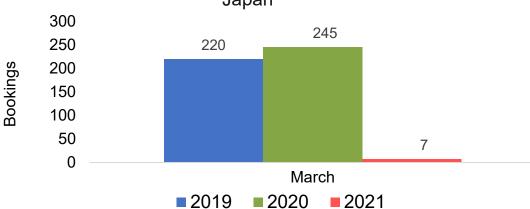

Quarter





### **AUSTRALIA**

# Travel Agency Booking Pace for Future Arrivals, by Month



# Travel Agency Booking Pace for Future Arrivals, by Quarter





# O'ahu by Month 2021

Travel Agency Booking Pace for Future Arrivals U.S.



Travel Agency Booking Pace for Future Arrivals



#### Travel Agency Booking Pace for Future Arrivals Japan



Travel Agency Booking Pace for Future Arrivals Australia





# O'ahu by Quarter 2021

Travel Agency Booking Pace for Future Arrivals U.S.



Travel Agency Booking Pace for Future Arrivals Canada



Travel Agency Booking Pace for Future Arrivals Japan



Travel Agency Booking Pace for Future Arrivals Australia





## Maui by Month 2021





Travel Agency Booking Pace for Future Arrivals



## Travel Agency Booking Pace for Future Arrivals Japan



Travel Agency Booking Pace for Future Arrivals

Australia





# Maui by Quarter 2021

Travel Agency Booking Pace for Future Arrivals U.S.



Travel Agency Booking Pace for Future Arrivals Canada



Travel Agency Booking Pace for Future Arrivals Japan



Travel Agency Booking Pace for Future Arrivals Australia





## Moloka'i by Month 2021





Travel Agency Booking Pace for Future Arrivals



## Travel Agency Booking Pace for Future Arrivals Japan

Bookings



Travel Agency Booking Pace for Future Arrivals

Australia





## Moloka'i by Quarter 2021

Travel Agency Booking Pace for Future Arrivals U.S.



Travel Agency Booking Pace for Future Arrivals
Canada



Travel Agency Booking Pace for Future Arrivals

Japan



Travel Agency Booking Pace for Future Arrivals
Australia

Bookings