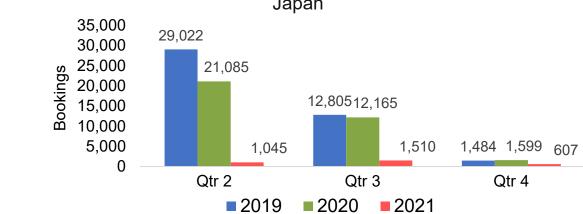

## Travel Agency Booking Pace for Future Arrivals, by Quarter





### CANADA

### Travel Agency Booking Pace for Future Arrivals, by Month



### Travel Agency Booking Pace for Future Arrivals, by Quarter





### **AUSTRALIA**

# Travel Agency Booking Pace for Future Arrivals, by Month



# Travel Agency Booking Pace for Future Arrivals, by Quarter





# O'ahu by Month 2021

Travel Agency Booking Pace for Future Arrivals U.S.



Travel Agency Booking Pace for Future Arrivals



#### Travel Agency Booking Pace for Future Arrivals Japan



Travel Agency Booking Pace for Future Arrivals Australia





# O'ahu by Quarter 2021

Travel Agency Booking Pace for Future Arrivals U.S.



Travel Agency Booking Pace for Future Arrivals Canada



Travel Agency Booking Pace for Future Arrivals Japan



Travel Agency Booking Pace for Future Arrivals Australia





## Maui by Month 2021





Travel Agency Booking Pace for Future Arrivals



## Travel Agency Booking Pace for Future Arrivals Japan



Travel Agency Booking Pace for Future Arrivals

Australia





# Maui by Quarter 2021

Travel Agency Booking Pace for Future Arrivals U.S.



Travel Agency Booking Pace for Future Arrivals Canada



Travel Agency Booking Pace for Future Arrivals Japan



Travel Agency Booking Pace for Future Arrivals Australia





## Moloka'i by Month 2021





Travel Agency Booking Pace for Future Arrivals



## Travel Agency Booking Pace for Future Arrivals Japan

Bookings



Travel Agency Booking Pace for Future Arrivals

Australia





## Moloka'i by Quarter 2021

Travel Agency Booking Pace for Future Arr