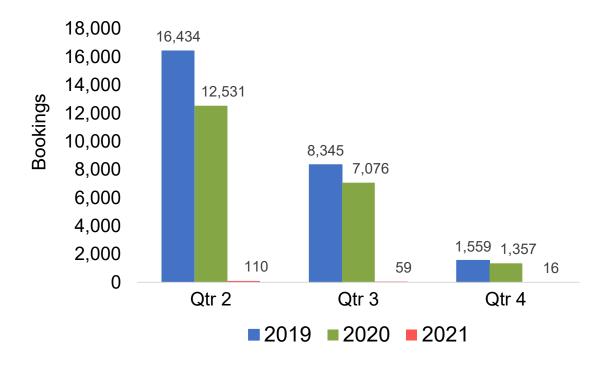

# Maui by Quarter 2021

Travel Agency Booking Pace for Future Arrivals U.S.

Travel Agency Booking Pace for Future Arrivals Canada

Travel Agency Booking Pace for Future Arrivals Japan

Travel Agency Booking Pace for Future Arrivals Australia

### Travel Agency Booking Pace for Future Arrivals, by Quarter