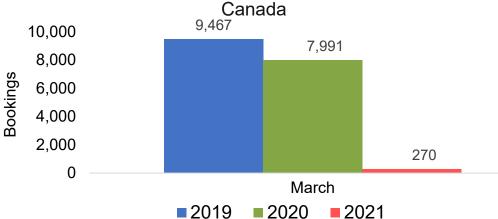

started

### Travel Agency

Travel Agency associated with the ticket is doing business (DBA)



### US

### Travel Agency Booking Pace for Future Arrivals, by Month



### Travel Agency Booking Pace for Future Arrivals, by Quarter





### **JAPAN**

### Travel Agency Booking Pace for Future Arrivals, by Month



### Travel Agency Booking Pace for Future Arrivals, by Quarter





### CANADA

### Travel Agency Booking Pace for Future Arrivals, by Month



### Travel Agency Booking Pace for Future Arrivals, by Quarter





### **AUSTRALIA**

# Travel Agency Booking Pace for Future Arrivals, by Month



# Travel Agency Booking Pace for Future Arrivals, by Quarter





# O'ahu by Month 2021

Travel Agency Booking Pace for Future Arrivals U.S.



Travel Agency Booking Pace for Future Arrivals



#### Travel Agency Booking Pace for Future Arrivals Japan



Travel Agency Booking Pace for Future Arrivals Australia





# O'ahu by Quarter 2021

Travel Agency Booking Pace for Future Arrivals U.S.



Travel Agency Booking Pace for Future Arrivals Canada



Travel Agency Booking Pace for Future Arrivals Japan



Travel Agency Booking Pace for Future Arrivals Australia





## Maui by Month 2021





Travel Agency Booking Pace for Future Arrivals



## Travel Agency Booking Pace for Future Arrivals Japan



Travel Agency Booking Pace for Future Arrivals

Australia





# Maui by Quarter 2021

Travel Agency Booking Pace for Future Arrivals U.S.



Travel Agency Booking Pace for Future Arrivals Canada



Travel Agency Booking Pace for Future Arrivals Japan



Travel Agency Booking Pace fo