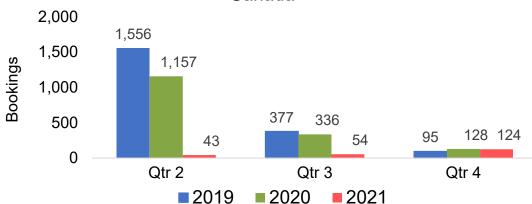

Agency Booking Pace for Future Arrivals
Canada



### Travel Agency Booking Pace for Future Arrivals Japan



Travel Agency Booking Pace for Future Arrivals

Bookings





# Lāna'i by Quarter 2021

Travel Agency Booking Pace for Future Arrivals U.S.



Travel Agency Booking Pace for Future Arrivals Canada



Travel Agency Booking Pace for Future Arrivals Japan



Travel Agency Booking Pace for Future Arrivals Australia





# Kaua'i by Month 2021

Travel Agency Booking Pace for Future Arrivals U.S.



Travel Agency Booking Pace for Future Arrivals



### Travel Agency Booking Pace for Future Arrivals



Travel Agency Booking Pace for Future Arrivals





## Kaua'i by Quarter 2021

Travel Agency Booking Pace for Future Arrivals U.S.



Travel Agency Booking Pace for Future Arrivals
Canada



Travel Agency Booking Pace for Future Arrivals

Japan



Travel Agency Booking Pace for Future Arrivals
Australia





## Hawai'i Island by Month 2021





Travel Agency Booking Pace for Future Arrivals



### Travel Agency Booking Pace for Future Arrivals Japan



Travel Agency Booking Pace for Future Arrivals

Australia





# Hawai'i Island by Quarter 2021