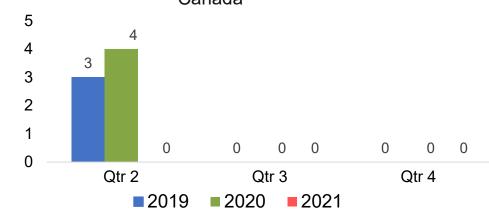

### CANADA

### Travel Agency Booking Pace for Future Arrivals, by Quarter

# O'ahu by Quarter 2021

Travel Agency Booking Pace for Future Arrivals U.S.

Travel Agency Booking Pace for Future Arrivals Canada

Travel Agency Booking Pace for Future Arrivals Japan

Travel Agency Booking Pace for Future Arrivals Australia