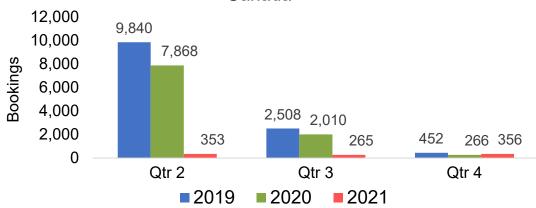

l Agency Booking Pace for Future Arrivals, by Month



### Travel Agency Booking Pace for Future Arrivals, by Quarter





### CANADA

### Travel Agency Booking Pace for Future Arrivals, by Month



### Travel Agency Booking Pace for Future Arrivals, by Quarter





### **AUSTRALIA**

# Travel Agency Booking Pace for Future Arrivals, by Month



# Travel Agency Booking Pace for Future Arrivals, by Quarter





# O'ahu by Month 2021

Travel Agency Booking Pace for Future Arrivals U.S.



Travel Agency Booking Pace for Future Arrivals



#### Travel Agency Booking Pace for Future Arrivals Japan



Travel Agency Booking Pace for Future Arrivals Australia





# O'ahu by Quarter 2021

Travel Agency Booking Pace for Future Arrivals U.S.



Travel Agency Booking Pace for Future Arrivals Canada



Travel Agency Booking Pace for Future Arrivals Japan



Travel Agency Booking Pace for Future Arrivals Australia





## Maui by Month 2021





Travel Agency Booking Pace for Future Arrivals



## Travel Agency Booking Pace for Future Arrivals Japan



Travel Agency Booking Pace for Future Arrivals

Australia





# Maui by Quarter 2021

Travel Agency Booking Pace for Future Arrivals U.S.



Travel Agency Booking Pace for Future Arrivals Canada



Travel Agency Booking Pace for Future Arrivals Japan



Travel Agency Booking Pace for Future Arrivals Australia





## Moloka'i by Month 2021





Travel Agency Booking Pace for Future Arrivals



## Travel Agency Booking Pace for Future Arrivals Japan

Bookings



Travel Agency Booking Pace for Future Arrivals

Australia





## Moloka'i by