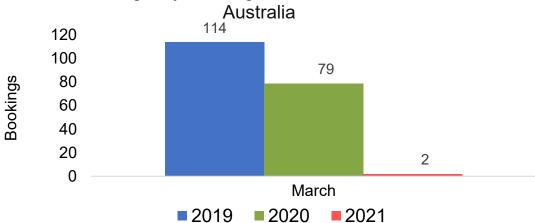

king Pace for Future Arrivals
Australia

Bookings





# Lāna'i by Month 2021

Travel Agency Booking Pace for Future Arrivals U.S.



Travel Agency Booking Pace for Future Arrivals
Canada



### Travel Agency Booking Pace for Future Arrivals Japan



Travel Agency Booking Pace for Future Arrivals

Bookings





# Lāna'i by Quarter 2021

Travel Agency Booking Pace for Future Arrivals U.S.



Travel Agency Booking Pace for Future Arrivals Canada



Travel Agency Booking Pace for Future Arrivals Japan



Travel Agency Booking Pace for Future Arrivals Australia





# Kaua'i by Month 2021

Travel Agency Booking Pace for Future Arrivals U.S.



Travel Agency Booking Pace for Future Arrivals



### Travel Agency Booking Pace for Future Arrivals



Travel Agency Booking Pace for Future Arrivals





## Kaua'i by Quarter 2021

Travel Agency Booking Pace for Future Arrivals U.S.



Travel Agency Booking Pace for Future Arrivals
Canada



Travel Agency Booking Pace for Future Arrivals

Japan



Travel Agency Booking Pace for Future Arrivals
Australia





## Hawai'i Island by Month 2021





Travel Agency Booking Pace for Future Arrivals



### Travel Agency Booking Pace for Future Arrivals Japan



Travel Agency Booking Pace for Future Arrivals

Australia





# Hawai'i Island by Quarter 2021