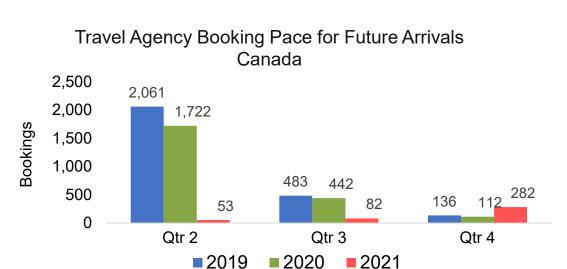

### CANADA

### Travel Agency Booking Pace for Future Arrivals, by Quarter

# O'ahu by Quarter 2021

Travel Agency Booking Pace for Future Arrivals U.S.

Travel Agency Booking Pace for Future Arrivals Canada

Travel Agency Booking Pace for Future Arrivals Japan

Travel Agency Booking Pace for Future Arrivals Australia