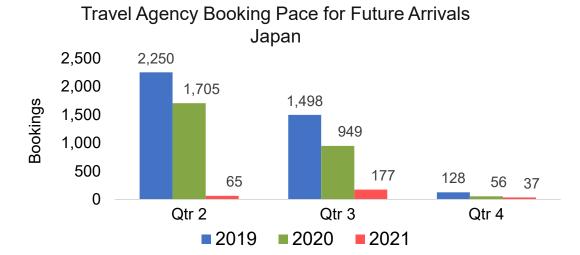

### **JAPAN**

### Travel Agency Booking Pace for Future Arrivals, by Quarter

# O'ahu by Quarter 2021

Travel Agency Booking Pace for Future Arrivals U.S.

Travel Agency Booking Pace for Future Arrivals Canada

Travel Agency Booking Pace for Future Arrivals Japan

Travel Agency Booking Pace for Future Arrivals Australia