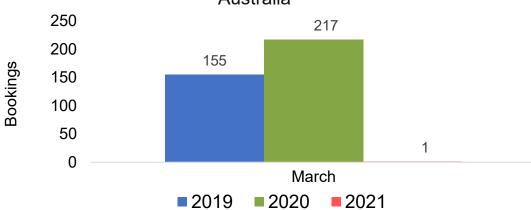

king Pace for Future Arrivals Japan



Travel Agency Booking Pace for Future Arrivals Australia





# Kaua'i by Month 2021

Travel Agency Booking Pace for Future Arrivals U.S.



Travel Agency Booking Pace for Future Arrivals



### Travel Agency Booking Pace for Future Arrivals



Travel Agency Booking Pace for Future Arrivals





## Kaua'i by Quarter 2021

Travel Agency Booking Pace for Future Arrivals U.S.



Travel Agency Booking Pace for Future Arrivals
Canada



Travel Agency Booking Pace for Future Arrivals

Japan



Travel Agency Booking Pace for Future Arrivals
Australia





## Hawai'i Island by Month 2021





Travel Agency Booking Pace for Future Arrivals



### Travel Agency Booking Pace for Future Arrivals Japan



Travel Agency Booking Pace for Future Arrivals

Australia





# Hawai'i Island by Quarter 2021