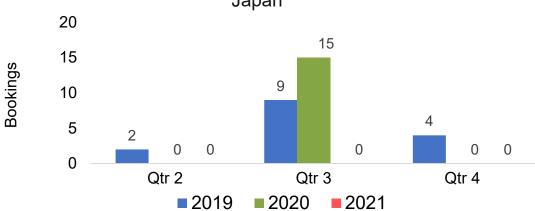

### Travel Agency Booking Pace for Future Arrivals, by Quarter

# O'ahu by Quarter 2021

Travel Agency Booking Pace for Future Arrivals U.S.

Travel Agency Booking Pace for Future Arrivals Canada

Travel Agency Booking Pace for Future Arrivals Japan

Travel Agency Booking Pace for Future Arrivals Australia