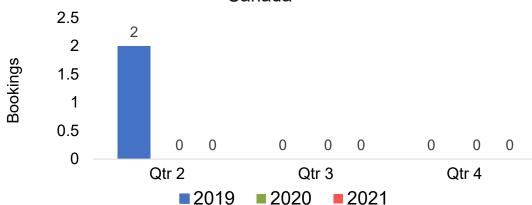

### Travel Agency Booking Pace for Future Arrivals, by Quarter

# O'ahu by Quarter 2021

Travel Agency Booking Pace for Future Arrivals U.S.

Travel Agency Booking Pace for Future Arrivals Canada

Travel Agency Booking Pace for Future Arrivals Japan

Travel Agency Booking Pace for Future Arrivals Australia