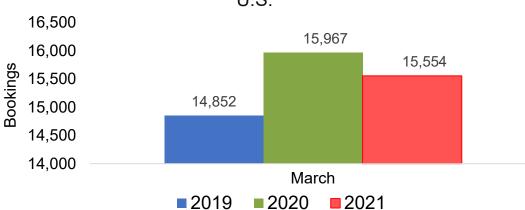

Bookings





# Lāna'i by Quarter 2021

Travel Agency Booking Pace for Future Arrivals U.S.



Travel Agency Booking Pace for Future Arrivals Canada



Travel Agency Booking Pace for Future Arrivals Japan



Travel Agency Booking Pace for Future Arrivals Australia





# Kaua'i by Month 2021

Travel Agency Booking Pace for Future Arrivals U.S.



Travel Agency Booking Pace for Future Arrivals



### Travel Agency Booking Pace for Future Arrivals



Travel Agency Booking Pace for Future Arrivals





## Kaua'i by Quarter 2021

Travel Agency Booking Pace for Future Arrivals U.S.



Travel Agency Booking Pace for Future Arrivals
Canada



Travel Agency Booking Pace for Future Arrivals

Japan



Travel Agency Booking Pace for Future Arrivals
Australia





## Hawai'i Island by Month 2021





Travel Agency Booking Pace for Future Arrivals



### Travel Agency Booking Pace for Future Arrivals Japan



Travel Agency Booking Pace for Future Arrivals

Australia





# Hawai'i Island by Quarter 2021