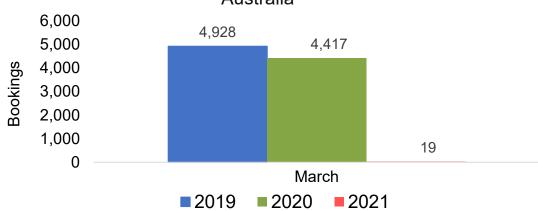

Booking Pace for Future Arrivals, by Month



### Travel Agency Booking Pace for Future Arrivals, by Quarter





### **JAPAN**

### Travel Agency Booking Pace for Future Arrivals, by Month



### Travel Agency Booking Pace for Future Arrivals, by Quarter





### CANADA

### Travel Agency Booking Pace for Future Arrivals, by Month



### Travel Agency Booking Pace for Future Arrivals, by Quarter





### **AUSTRALIA**

# Travel Agency Booking Pace for Future Arrivals, by Month



# Travel Agency Booking Pace for Future Arrivals, by Quarter





# O'ahu by Month 2021

Travel Agency Booking Pace for Future Arrivals U.S.



Travel Agency Booking Pace for Future Arrivals



#### Travel Agency Booking Pace for Future Arrivals Japan



Travel Agency Booking Pace for Future Arrivals Australia





# O'ahu by Quarter 2021

Travel Agency Booking Pace for Future Arrivals U.S.



Travel Agency Booking Pace for Future Arrivals Canada



Travel Agency Booking Pace for Future Arrivals Japan



Travel Agency Booking Pace for Future Arrivals Australia





## Maui by Month 2021





Travel Agency Booking Pace for Future Arrivals



## Travel Agency Booking Pace for Future Arrivals Japan



Travel Agency Booking Pace for Future Arrivals

Australia





# Maui by Quarter 2021

Travel Agency Booking Pace for Future Arrivals U.S.



Travel Agency Booking Pace for Future Arrivals Canada



Travel Agency Booking Pace for Future Arrivals Japan



Travel Agency Booking Pace for Future Arrivals Australia





## Moloka'i by Month 2021





Travel Agency Booking Pace for Future Arrivals



## Trav