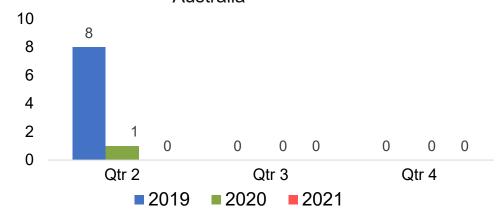

### **AUSTRALIA**

# Travel Agency Booking Pace for Future Arrivals, by Quarter

# O'ahu by Quarter 2021

Travel Agency Booking Pace for Future Arrivals U.S.

Travel Agency Booking Pace for Future Arrivals Canada

Travel Agency Booking Pace for Future Arrivals Japan

Travel Agency Booking Pace for Future Arrivals Australia