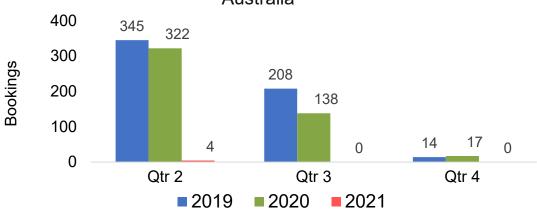

Agency Booking Pace for Future Arrivals

Bookings





# Lāna'i by Quarter 2021

Travel Agency Booking Pace for Future Arrivals U.S.



Travel Agency Booking Pace for Future Arrivals Canada



Travel Agency Booking Pace for Future Arrivals Japan



Travel Agency Booking Pace for Future Arrivals Australia





# Kaua'i by Month 2021

Travel Agency Booking Pace for Future Arrivals U.S.



Travel Agency Booking Pace for Future Arrivals



### Travel Agency Booking Pace for Future Arrivals



Travel Agency Booking Pace for Future Arrivals





## Kaua'i by Quarter 2021

Travel Agency Booking Pace for Future Arrivals U.S.



Travel Agency Booking Pace for Future Arrivals
Canada



Travel Agency Booking Pace for Future Arrivals

Japan



Travel Agency Booking Pace for Future Arrivals
Australia





## Hawai'i Island by Month 2021





Travel Agency Booking Pace for Future Arrivals



### Travel Agency Booking Pace for Future Arrivals Japan



Travel Agency Booking Pace for Future Arrivals

Australia





# Hawai'i Island by Quarter 2021