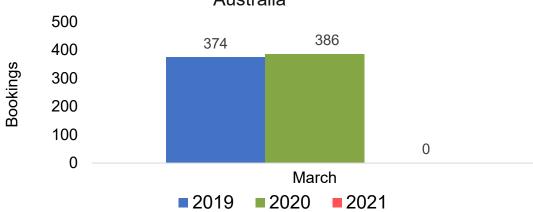

for Future Arrivals, by Month



# Travel Agency Booking Pace for Future Arrivals, by Quarter





# O'ahu by Month 2021

Travel Agency Booking Pace for Future Arrivals U.S.



Travel Agency Booking Pace for Future Arrivals



#### Travel Agency Booking Pace for Future Arrivals Japan



Travel Agency Booking Pace for Future Arrivals Australia





# O'ahu by Quarter 2021

Travel Agency Booking Pace for Future Arrivals U.S.



Travel Agency Booking Pace for Future Arrivals Canada



Travel Agency Booking Pace for Future Arrivals Japan



Travel Agency Booking Pace for Future Arrivals Australia





## Maui by Month 2021





Travel Agency Booking Pace for Future Arrivals



## Travel Agency Booking Pace for Future Arrivals Japan



Travel Agency Booking Pace for Future Arrivals

Australia





# Maui by Quarter 2021

Travel Agency Booking Pace for Future Arrivals U.S.



Travel Agency Booking Pace for Future Arrivals Canada



Travel Agency Booking Pace for Future Arrivals Japan



Travel Agency Booking Pace for Future Arrivals Australia





## Moloka'i by Month 2021





Travel Agency Booking Pace for Future Arrivals



## Travel Agency Booking Pace for Future Arrivals Japan

Bookings



Travel Agency Booking Pace for Future Arrivals

Australia





## Moloka'i by Quarter 2021

Travel Agency Booking Pace for Future Arrivals U.S.



Travel Agency Booking Pace for Future Arrivals
Canada



Travel Agency Booking Pace for Future Arrivals

Japan



Travel Agency Booking Pace for Future Arrivals
Australia

Bookings





# Lāna'i by Month 2021

Travel Agency Booking Pace for Futu