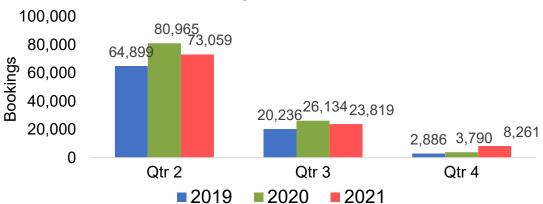

Future Arrivals, by Quarter





### **JAPAN**

### Travel Agency Booking Pace for Future Arrivals, by Month



### Travel Agency Booking Pace for Future Arrivals, by Quarter





### CANADA

### Travel Agency Booking Pace for Future Arrivals, by Month



### Travel Agency Booking Pace for Future Arrivals, by Quarter





### **AUSTRALIA**

# Travel Agency Booking Pace for Future Arrivals, by Month



# Travel Agency Booking Pace for Future Arrivals, by Quarter





# O'ahu by Month 2021

Travel Agency Booking Pace for Future Arrivals U.S.



Travel Agency Booking Pace for Future Arrivals



#### Travel Agency Booking Pace for Future Arrivals Japan



Travel Agency Booking Pace for Future Arrivals Australia





# O'ahu by Quarter 2021

Travel Agency Booking Pace for Future Arrivals U.S.



Travel Agency Booking Pace for Future Arrivals Canada



Travel Agency Booking Pace for Future Arrivals Japan



Travel Agency Booking Pace for Future Arrivals Australia





## Maui by Month 2021





Travel Agency Booking Pace for Future Arrivals



## Travel Agency Booking Pace for Future Arrivals Japan



Travel Agency Booking Pace for Future Arrivals

Australia





# Maui by Quarter 2021

Travel Agency Booking Pace for Future Arrivals U.S.



Travel Agency Booking Pace for Future Arrivals Canada



Travel Agency Booking Pace for Future Arrivals Japan



Travel Agency Booking Pace for Future Arrivals Australia





## Moloka'i by Month 2021





Travel Agency Booking Pace for Future Arrivals



## Travel Agency Booking Pace for Future Arrivals Japan

Bookings



Travel Agency Bookin