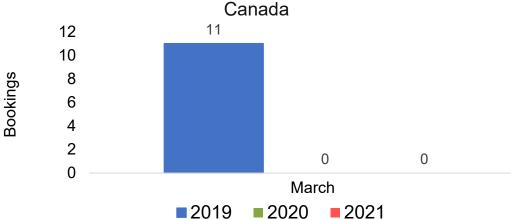

### CANADA

# O'ahu by Month 2021

Travel Agency Booking Pace for Future Arrivals U.S.

Travel Agency Booking Pace for Future Arrivals