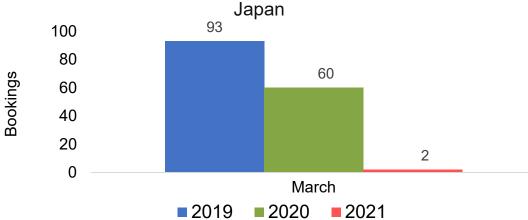

ce for Future Arrivals

Japan



Travel Agency Booking Pace for Future Arrivals
Australia

Bookings





# Lāna'i by Month 2021

Travel Agency Booking Pace for Future Arrivals U.S.



Travel Agency Booking Pace for Future Arrivals
Canada



### Travel Agency Booking Pace for Future Arrivals Japan



Travel Agency Booking Pace for Future Arrivals

Bookings





# Lāna'i by Quarter 2021

Travel Agency Booking Pace for Future Arrivals U.S.



Travel Agency Booking Pace for Future Arrivals Canada



Travel Agency Booking Pace for Future Arrivals Japan



Travel Agency Booking Pace for Future Arrivals Australia





# Kaua'i by Month 2021

Travel Agency Booking Pace for Future Arrivals U.S.



Travel Agency Booking Pace for Future Arrivals



### Travel Agency Booking Pace for Future Arrivals



Travel Agency Booking Pace for Future Arrivals





## Kaua'i by Quarter 2021

Travel Agency Booking Pace for Future Arrivals U.S.



Travel Agency Booking Pace for Future Arrivals
Canada



Travel Agency Booking Pace for Future Arrivals

Japan



Travel Agency Booking Pace for Future Arrivals
Australia





## Hawai'i Island by Month 2021





Travel Agency Booking Pace for Future Arrivals



### Travel Agency Booking Pace for Future Arrivals Japan



Travel Agency Booking Pace for Future Arrivals

Australia





# Hawai'i Island by Quarter 2021