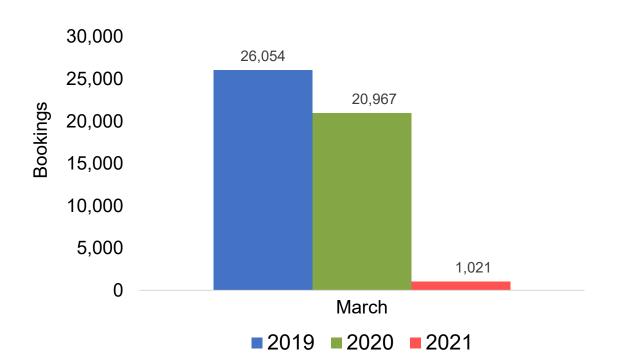

# O'ahu by Month 2021

Travel Agency Booking Pace for Future Arrivals U.S.

Travel Agency Booking Pace for Future Arrivals

### Travel Agency Booking Pace for Future Arrivals, by Month

# Travel Agency Booking Pace for Future Arrivals, by Month