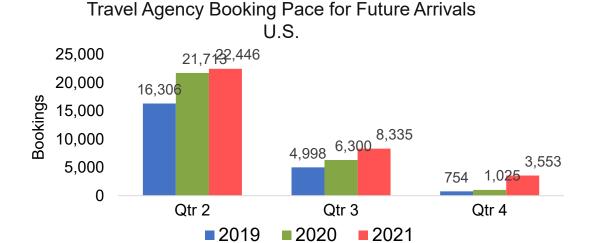

### US

### Travel Agency Booking Pace for Future Arrivals, by Quarter

# O'ahu by Quarter 2021

Travel Agency Booking Pace for Future Arrivals U.S.

Travel Agency Booking Pace for Future Arrivals Canada

Travel Agency Booking Pace for Future Arrivals Japan

Travel Agency Booking Pace for Future Arrivals Australia