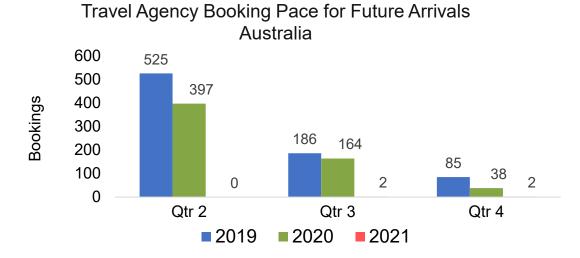

### **AUSTRALIA**

# Travel Agency Booking Pace for Future Arrivals, by Quarter

# O'ahu by Quarter 2021

Travel Agency Booking Pace for Future Arrivals U.S.

Travel Agency Booking Pace for Future Arrivals Canada

Travel Agency Booking Pace for Future Arrivals Japan

Travel Agency Booking Pace for Future Arrivals Australia