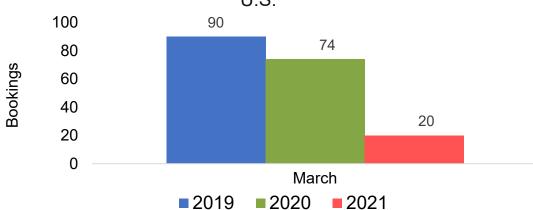

### US

# O'ahu by Month 2021

Travel Agency Booking Pace for Future Arrivals U.S.

Travel Agency Booking Pace for Future Arrivals