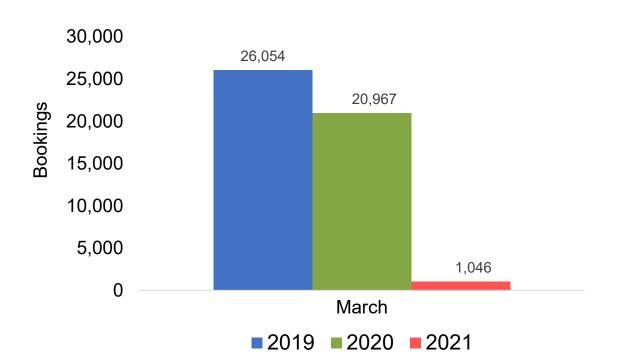

avelers) from Sales transactions counted, including Exchanges and Refunds.
- Booking Date
- The date on which the ticket was purchased by the passenger. Also known as the Sales Date

#### Travel Date

- The date on which travel is expected to take place.
- Point of Origin Country
  - The country which contains the airport at which the ticket started
- Travel Agency
  - Travel Agency associated with the ticket is doing business (DBA)



#### US

#### Travel Agency Booking Pace for Future Arrivals, by Month



#### Travel Agency Booking Pace for Future Arrivals, by Quarter





#### **JAPAN**

# Travel Agency Booking Pace for Future Arrivals, by Month



# Travel Agency Booking Pace for Future Arrivals, by Quarter





#### CANADA

# Travel Agency Booking Pace for Future Arrivals, by Month



# Travel Agency Booking Pace for Future Arrivals, by Quarter





#### **AUSTRALIA**

# Travel Agency Booking Pace for Future Arrivals, by Month



# Travel Agency Booking Pace for Future Arrivals, by Quarter





# O'ahu by Month 2021

Travel Agency Booking Pace for Future Arrivals U.S.



Travel Agency Booking Pace for Future Arrivals



Travel Agency Booking Pace for Future Arrivals Japan



Travel Agency Booking Pace for Future Arrivals Australia





# O'ahu by Quarter 2021

Travel Agency Booking Pace for Future Arrivals U.S.



Travel Agency Booking Pace for Future Arrivals
Canada



Travel Agency Booking Pace for Future Arrivals

Japan



Travel Agency Booking Pace for Future Arrivals

Australia





## Maui by Month 2021

#### Travel Agency Booking Pace for Future Arrivals U.S.