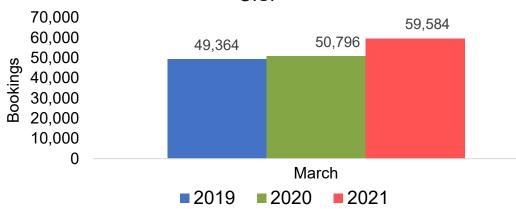

ntry which contains the airport at which the ticket started
- Travel Agency
  - Travel Agency associated with the ticket is doing business (DBA)



#### US

#### Travel Agency Booking Pace for Future Arrivals, by Month



#### Travel Agency Booking Pace for Future Arrivals, by Quarter





#### **JAPAN**

# Travel Agency Booking Pace for Future Arrivals, by Month



# Travel Agency Booking Pace for Future Arrivals, by Quarter





#### CANADA

# Travel Agency Booking Pace for Future Arrivals, by Month



# Travel Agency Booking Pace for Future Arrivals, by Quarter





#### **AUSTRALIA**

# Travel Agency Booking Pace for Future Arrivals, by Month



# Travel Agency Booking Pace for Future Arrivals, by Quarter





# O'ahu by Month 2021

Travel Agency Booking Pace for Future Arrivals U.S.



Travel Agency Booking Pace for Future Arrivals



Travel Agency Booking Pace for Future Arrivals Japan



Travel Agency Booking Pace for Future Arrivals Australia





# O'ahu by Quarter 2021

Travel Agency Booking Pace for Future Arrivals U.S.



Travel Agency Booking Pace for Future Arrivals
Canada



Travel Agency Booking Pace for Future Arrivals

Japan



Travel Agency Booking Pace for Future Arrivals

Australia





## Maui by Month 2021

#### Travel Agency Booking Pace for Future Arrivals U.S.



Travel Agency Booking Pace for Future Arrivals



Travel Agency Booking Pace for Future Arrivals Japan



Travel Agency Booking Pace for Future Arrivals Australia





## Maui by Quarter 2021







#### Travel Agency Booking Pace for Future Arrivals Japan



Travel Agency Booking Pace for