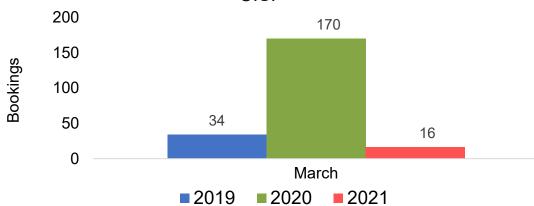

Arrivals Japan



Travel Agency Booking Pace for Future Arrivals Australia





## Maui by Quarter 2021







#### Travel Agency Booking Pace for Future Arrivals Japan



Travel Agency Booking Pace for Future Arrivals
Australia





#### Moloka'i by Month 2021





Travel Agency Booking Pace for Future Arrivals



#### Travel Agency Booking Pace for Future Arrivals Japan

Bookings



Travel Agency Booking Pace for Future Arrivals

Australia





### Moloka'i by Quarter 2021

Travel Agency Booking Pace for Future Arrivals U.S.



Travel Agency Booking Pace for Future Arrivals
Canada



Travel Agency Booking Pace for Future Arrivals

Japan



Travel Agency Booking Pace for Future Arrivals
Australia

Bookings





# Lāna'i by Month 2021

Travel Agency Booking Pace for Future Arrivals U.S.



Travel Agency Booking Pace for Future Arrivals
Canada



#### Travel Agency Booking Pace for Future Arrivals Japan

Bookings

Bookings



Travel Agency Booking Pace for Future Arrivals





# Lāna'i by Quarter 2021

Travel Agency Booking Pace for Future Arrivals U.S.



Travel Agency Booking Pace for Future Arrivals
Canada



Travel Agency Booking Pace for Future Arrivals

Japan



Travel Agency Booking Pace for Future Arrivals

Australia





## Kaua'i by Month 2021

Travel Agency Booking Pace for Future Arrivals U.S.



Travel Agency Booking Pace for Future Arrivals



#### Travel Agency Booking Pace for Future Arrivals



Travel Agency Booking Pace for Future Arrivals





## Kaua'i by Quarter 2021

Travel Agency Booking Pace for Future Arrivals U.S.



Travel Agency Booking Pace for