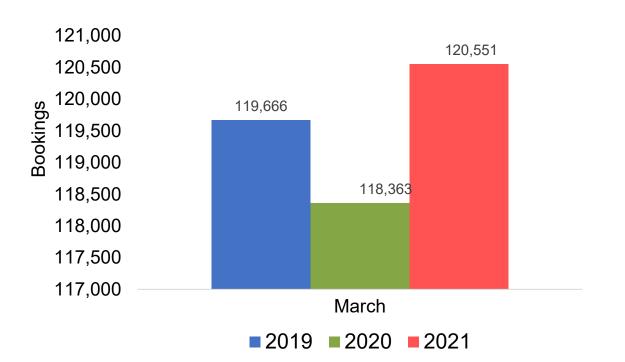

#### Travel Agency Booking Pace for Future Arrivals, by Month

# Travel Agency Booking Pace for Future Arrivals, by Month