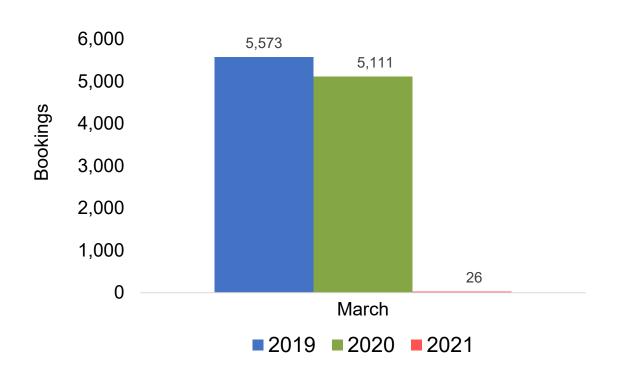

ger. Also known as the Sales Date

#### Travel Date

- The date on which travel is expected to take place.
- Point of Origin Country
  - The country which contains the airport at which the ticket started
- Travel Agency
  - Travel Agency associated with the ticket is doing business (DBA)



#### US

#### Travel Agency Booking Pace for Future Arrivals, by Month



#### Travel Agency Booking Pace for Future Arrivals, by Quarter





#### **JAPAN**

# Travel Agency Booking Pace for Future Arrivals, by Month



# Travel Agency Booking Pace for Future Arrivals, by Quarter





#### CANADA

# Travel Agency Booking Pace for Future Arrivals, by Month



# Travel Agency Booking Pace for Future Arrivals, by Quarter





#### **AUSTRALIA**

# Travel Agency Booking Pace for Future Arrivals, by Month



# Travel Agency Booking Pace for Future Arrivals, by Quarter





# O'ahu by Month 2021

Travel Agency Booking Pace for Future Arrivals U.S.



Travel Agency Booking Pace for Future Arrivals



Travel Agency Booking Pace for Future Arrivals Japan



Travel Agency Booking Pace for Future Arrivals Australia





# O'ahu by Quarter 2021

Travel Agency Booking Pace for Future Arrivals U.S.



Travel Agency Booking Pace for Future Arrivals
Canada



Travel Agency Booking Pace for Future Arrivals

Japan



Travel Agency Booking Pace for Future Arrivals

Australia





## Maui by Month 2021

#### Travel Agency Booking Pace for Future Arrivals U.S.



Travel Agency Booking Pace for Future Arrivals



Travel Agency Booking Pace for Future Arrivals Japan



Travel Agency Booking Pace for Future Ar