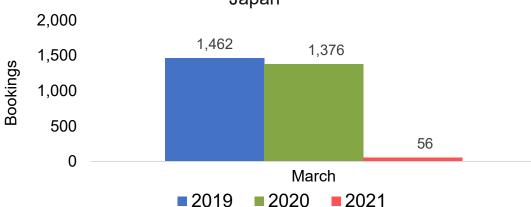

g Pace for Future Arrivals
Canada



Travel Agency Booking Pace for Future Arrivals

Japan



Travel Agency Booking Pace for Future Arrivals

Australia





## Kaua'i by Month 2021

Travel Agency Booking Pace for Future Arrivals U.S.



Travel Agency Booking Pace for Future Arrivals



#### Travel Agency Booking Pace for Future Arrivals



Travel Agency Booking Pace for Future Arrivals





## Kaua'i by Quarter 2021

Travel Agency Booking Pace for Future Arrivals U.S.



Travel Agency Booking Pace for Future Arrivals
Canada



Travel Agency Booking Pace for Future Arrivals

Japan



Travel Agency Booking Pace for Future Arrivals

Australia





### Hawai'i Island by Month 2021





Travel Agency Booking Pace for Future Arrivals



#### Travel Agency Booking Pace for Future Arrivals Japan



Travel Agency Booking Pace for Future Arrivals
Australia





## Hawai'i Island by Quarter 2021