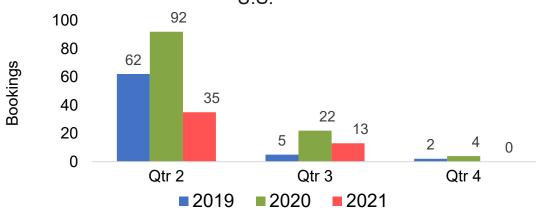

#### US

#### Travel Agency Booking Pace for Future Arrivals, by Quarter

# O'ahu by Quarter 2021

Travel Agency Booking Pace for Future Arrivals U.S.

Travel Agency Booking Pace for Future Arrivals
Canada

Travel Agency Booking Pace for Future Arrivals

Japan

Travel Agency Booking Pace for Future Arrivals