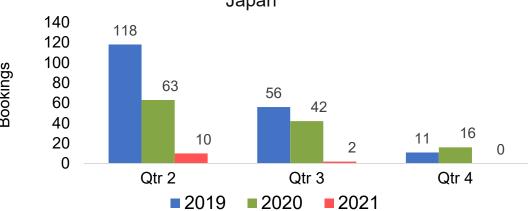

king Pace for Future Arrivals Japan

Bookings

Bookings



Travel Agency Booking Pace for Future Arrivals





# Lāna'i by Quarter 2021

Travel Agency Booking Pace for Future Arrivals U.S.



Travel Agency Booking Pace for Future Arrivals
Canada



Travel Agency Booking Pace for Future Arrivals

Japan



Travel Agency Booking Pace for Future Arrivals

Australia





## Kaua'i by Month 2021

Travel Agency Booking Pace for Future Arrivals U.S.



Travel Agency Booking Pace for Future Arrivals



#### Travel Agency Booking Pace for Future Arrivals



Travel Agency Booking Pace for Future Arrivals





## Kaua'i by Quarter 2021

Travel Agency Booking Pace for Future Arrivals U.S.



Travel Agency Booking Pace for Future Arrivals
Canada



Travel Agency Booking Pace for Future Arrivals

Japan



Travel Agency Booking Pace for Future Arrivals

Australia





### Hawai'i Island by Month 2021





Travel Agency Booking Pace for Future Arrivals



#### Travel Agency Booking Pace for Future Arrivals Japan



Travel Agency Booking Pace for Future Arrivals
Australia





## Hawai'i Island by Quarter 2021