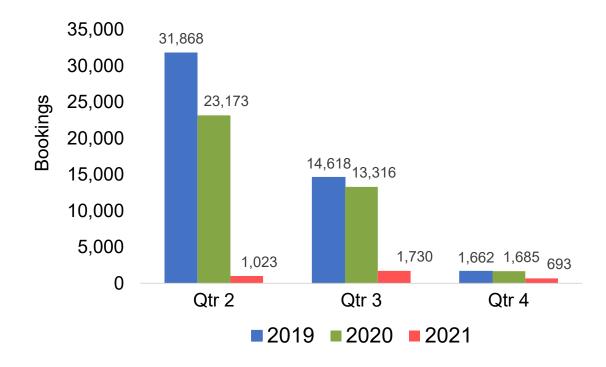

the number of visitors (i.e., excluding Hawai'i residents and inter-island travelers) from Sales transactions counted, including Exchanges and Refunds.
- Booking Date
- The date on which the ticket was purchased by the passenger. Also known as the Sales Date

#### Travel Date

- The date on which travel is expected to take place.
- Point of Origin Country
  - The country which contains the airport at which the ticket started
- Travel Agency
  - Travel Agency associated with the ticket is doing business (DBA)



#### US

#### Travel Agency Booking Pace for Future Arrivals, by Month



#### Travel Agency Booking Pace for Future Arrivals, by Quarter





#### **JAPAN**

# Travel Agency Booking Pace for Future Arrivals, by Month



# Travel Agency Booking Pace for Future Arrivals, by Quarter





#### CANADA

# Travel Agency Booking Pace for Future Arrivals, by Month



# Travel Agency Booking Pace for Future Arrivals, by Quarter





#### **AUSTRALIA**

# Travel Agency Booking Pace for Future Arrivals, by Month



# Travel Agency Booking Pace for Future Arrivals, by Quarter





# O'ahu by Month 2021

Travel Agency Booking Pace for Future Arrivals U.S.



Travel Agency Booking Pace for Future Arrivals



Travel Agency Booking Pace for Future Arrivals Japan



Travel Agency Booking Pace for Future Arrivals Australia





# O'ahu by Quarter 2021

Travel Agency Booking Pace for Future Arrivals U.S.



Travel Agency Booking Pace for Future Arrivals
Canada



Travel Agency Booking Pace for Future Arrivals

Japan



Travel Agency Booking Pace for Future Arrivals

Australia





## M