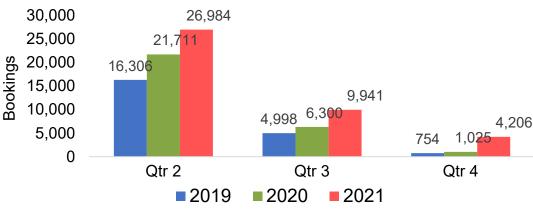

#### Travel Agency Booking Pace for Future Arrivals, by Quarter

# O'ahu by Quarter 2021

Travel Agency Booking Pace for Future Arrivals U.S.

Travel Agency Booking Pace for Future Arrivals
Canada

Travel Agency Booking Pace for Future Arrivals

Japan

Travel Agency Booking Pace for Future Arrivals