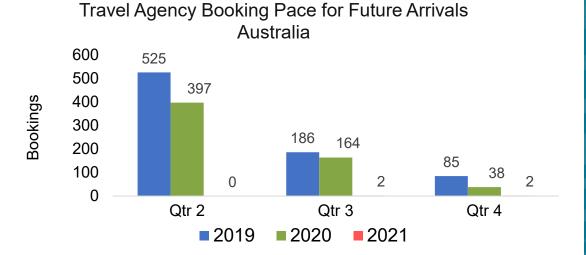

#### **AUSTRALIA**

# Travel Agency Booking Pace for Future Arrivals, by Quarter