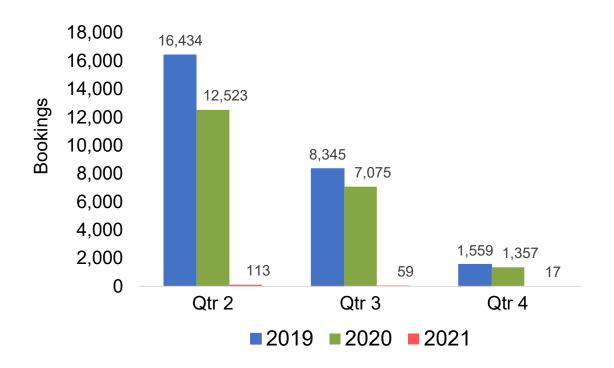

on which travel is expected to take place.
- Point of Origin Country
  - The country which contains the airport at which the ticket started
- Travel Agency
  - Travel Agency associated with the ticket is doing business (DBA)



#### US

#### Travel Agency Booking Pace for Future Arrivals, by Month



#### Travel Agency Booking Pace for Future Arrivals, by Quarter





#### **JAPAN**

# Travel Agency Booking Pace for Future Arrivals, by Month



# Travel Agency Booking Pace for Future Arrivals, by Quarter





#### CANADA

# Travel Agency Booking Pace for Future Arrivals, by Month



# Travel Agency Booking Pace for Future Arrivals, by Quarter





#### **AUSTRALIA**

# Travel Agency Booking Pace for Future Arrivals, by Month



# Travel Agency Booking Pace for Future Arrivals, by Quarter





# O'ahu by Month 2021

Travel Agency Booking Pace for Future Arrivals U.S.



Travel Agency Booking Pace for Future Arrivals



Travel Agency Booking Pace for Future Arrivals Japan



Travel Agency Booking Pace for Future Arrivals Australia





# O'ahu by Quarter 2021

Travel Agency Booking Pace for Future Arrivals U.S.



Travel Agency Booking Pace for Future Arrivals
Canada



Travel Agency Booking Pace for Future Arrivals

Japan



Travel Agency Booking Pace for Future Arrivals

Australia





## Maui by Month 2021

#### Travel Agency Booking Pace for Future Arrivals U.S.



Travel Agency Booking Pace for Future Arrivals



Travel Agency Booking Pace for Future Arrivals Japan



Travel Agency Booking Pace for Future Arrivals Australia





## Maui by Quarter 2021







#### Travel