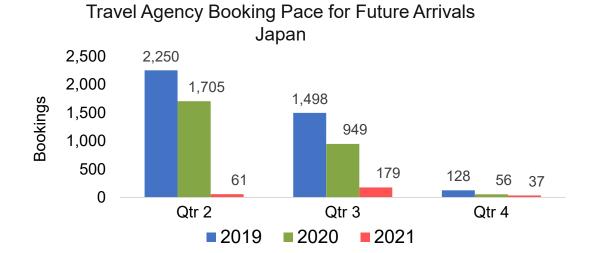

# Travel Agency Booking Pace for Future Arrivals, by Quarter

# O'ahu by Quarter 2021

Travel Agency Booking Pace for Future Arrivals U.S.

Travel Agency Booking Pace for Future Arrivals
Canada

Travel Agency Booking Pace for Future Arrivals

Japan

Travel Agency Booking Pace for Future Arrivals