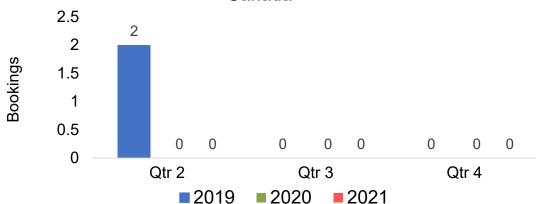

# O'ahu by Quarter 2021

Travel Agency Booking Pace for Future Arrivals U.S.

Travel Agency Booking Pace for Future Arrivals
Canada

Travel Agency Booking Pace for Future Arrivals

Japan

Travel Agency Booking Pace for Future Arrivals

Australia