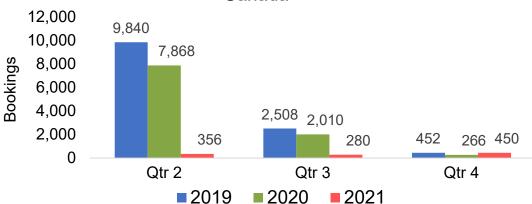

# Travel Agency Booking Pace for Future Arrivals, by Quarter

# O'ahu by Quarter 2021

Travel Agency Booking Pace for Future Arrivals U.S.

Travel Agency Booking Pace for Future Arrivals
Canada

Travel Agency Booking Pace for Future Arrivals

Japan

Travel Agency Booking Pace for Future Arrivals