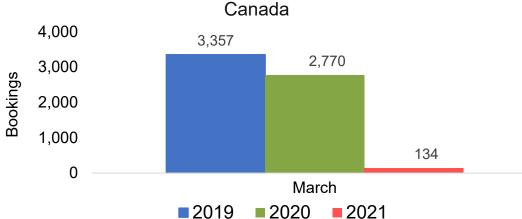

Booking Pace for Future Arrivals U.S.



Travel Agency Booking Pace for Future Arrivals
Canada



Travel Agency Booking Pace for Future Arrivals

Japan



Travel Agency Booking Pace for Future Arrivals

Australia





## Kaua'i by Month 2021

Travel Agency Booking Pace for Future Arrivals U.S.



Travel Agency Booking Pace for Future Arrivals



#### Travel Agency Booking Pace for Future Arrivals



Travel Agency Booking Pace for Future Arrivals





## Kaua'i by Quarter 2021

Travel Agency Booking Pace for Future Arrivals U.S.



Travel Agency Booking Pace for Future Arrivals
Canada



Travel Agency Booking Pace for Future Arrivals

Japan



Travel Agency Booking Pace for Future Arrivals

Australia





### Hawai'i Island by Month 2021





Travel Agency Booking Pace for Future Arrivals



#### Travel Agency Booking Pace for Future Arrivals Japan



Travel Agency Booking Pace for Future Arrivals
Australia





## Hawai'i Island by Quarter 2021