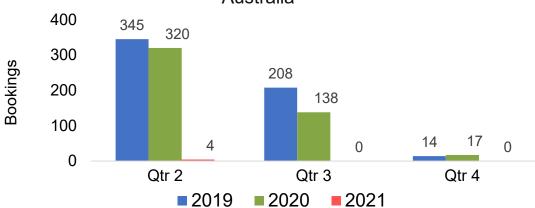

#### **AUSTRALIA**

# Travel Agency Booking Pace for Future Arrivals, by Quarter