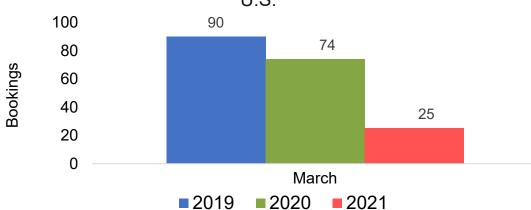

#### US

#### Travel Agency Booking Pace for Future Arrivals, by Month

# O'ahu by Month 2021

Travel Agency Booking Pace for Future Arrivals U.S.

Travel Agency Booking Pace for Future Arrivals

Travel Agency Booking Pace for Future Arrivals Japan

Travel Agency Booking Pace for Future Arrivals Australia