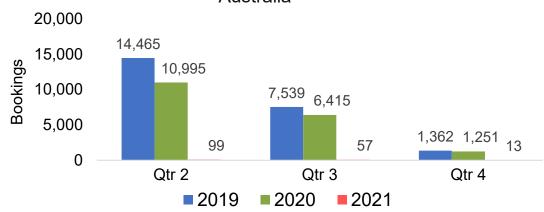

uarter





#### CANADA

# Travel Agency Booking Pace for Future Arrivals, by Month



# Travel Agency Booking Pace for Future Arrivals, by Quarter





#### **AUSTRALIA**

# Travel Agency Booking Pace for Future Arrivals, by Month



# Travel Agency Booking Pace for Future Arrivals, by Quarter





# O'ahu by Month 2021

Travel Agency Booking Pace for Future Arrivals U.S.



Travel Agency Booking Pace for Future Arrivals



Travel Agency Booking Pace for Future Arrivals Japan



Travel Agency Booking Pace for Future Arrivals Australia





# O'ahu by Quarter 2021

Travel Agency Booking Pace for Future Arrivals U.S.



Travel Agency Booking Pace for Future Arrivals
Canada



Travel Agency Booking Pace for Future Arrivals

Japan



Travel Agency Booking Pace for Future Arrivals

Australia





## Maui by Month 2021

#### Travel Agency Booking Pace for Future Arrivals U.S.



Travel Agency Booking Pace for Future Arrivals



Travel Agency Booking Pace for Future Arrivals Japan



Travel Agency Booking Pace for Future Arrivals Australia





## Maui by Quarter 2021







#### Travel Agency Booking Pace for Future Arrivals Japan



Travel Agency Booking Pace for Future Arrivals
Australia





#### Moloka'i by Month 2021





Travel Agency Booking Pace for Future Arrivals



#### Travel Agency Booking Pace for Future Arrivals Japan

Bookings



Travel Agency Booking Pace for Future Arrivals

Australia





### Moloka'i by Quarter 2021

Travel Agency Booking Pace for Future Arrivals U.S.



Travel Agency Booking Pace for Future Arrivals
Canada



Travel Agency Booking Pace for F