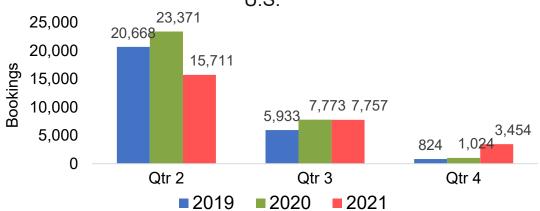

g Pace for Future Arrivals U.S.



Travel Agency Booking Pace for Future Arrivals
Canada



#### Travel Agency Booking Pace for Future Arrivals Japan

Bookings

Bookings



Travel Agency Booking Pace for Future Arrivals





# Lāna'i by Quarter 2021

Travel Agency Booking Pace for Future Arrivals U.S.



Travel Agency Booking Pace for Future Arrivals
Canada



Travel Agency Booking Pace for Future Arrivals

Japan



Travel Agency Booking Pace for Future Arrivals

Australia





## Kaua'i by Month 2021

Travel Agency Booking Pace for Future Arrivals U.S.



Travel Agency Booking Pace for Future Arrivals



#### Travel Agency Booking Pace for Future Arrivals



Travel Agency Booking Pace for Future Arrivals





## Kaua'i by Quarter 2021

Travel Agency Booking Pace for Future Arrivals U.S.



Travel Agency Booking Pace for Future Arrivals
Canada



Travel Agency Booking Pace for Future Arrivals

Japan



Travel Agency Booking Pace for Future Arrivals

Australia





### Hawai'i Island by Month 2021





Travel Agency Booking Pace for Future Arrivals



#### Travel Agency Booking Pace for Future Arrivals Japan



Travel Agency Booking Pace for Future Arrivals
Australia





## Hawai'i Island by Quarter 2021