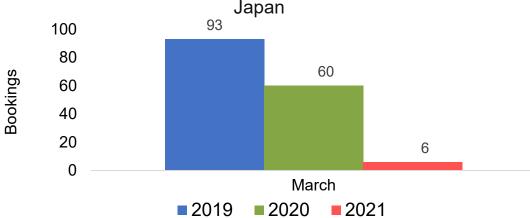

rrivals

Japan



Travel Agency Booking Pace for Future Arrivals
Australia

Bookings





# Lāna'i by Month 2021

Travel Agency Booking Pace for Future Arrivals U.S.



Travel Agency Booking Pace for Future Arrivals
Canada



#### Travel Agency Booking Pace for Future Arrivals Japan

Bookings

Bookings



Travel Agency Booking Pace for Future Arrivals





# Lāna'i by Quarter 2021

Travel Agency Booking Pace for Future Arrivals U.S.



Travel Agency Booking Pace for Future Arrivals
Canada



Travel Agency Booking Pace for Future Arrivals

Japan



Travel Agency Booking Pace for Future Arrivals

Australia





## Kaua'i by Month 2021

Travel Agency Booking Pace for Future Arrivals U.S.



Travel Agency Booking Pace for Future Arrivals



#### Travel Agency Booking Pace for Future Arrivals



Travel Agency Booking Pace for Future Arrivals





## Kaua'i by Quarter 2021

Travel Agency Booking Pace for Future Arrivals U.S.



Travel Agency Booking Pace for Future Arrivals
Canada



Travel Agency Booking Pace for Future Arrivals

Japan



Travel Agency Booking Pace for Future Arrivals

Australia





### Hawai'i Island by Month 2021





Travel Agency Booking Pace for Future Arrivals



#### Travel Agency Booking Pace for Future Arrivals Japan



Travel Agency Booking Pace for Future Arrivals
Australia





## Hawai'i Island by Quarter 2021