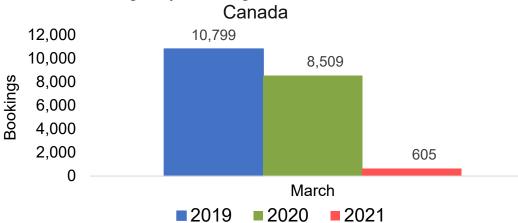

, by Quarter





#### **AUSTRALIA**

# Travel Agency Booking Pace for Future Arrivals, by Month



# Travel Agency Booking Pace for Future Arrivals, by Quarter





# O'ahu by Month 2021

Travel Agency Booking Pace for Future Arrivals U.S.



Travel Agency Booking Pace for Future Arrivals



Travel Agency Booking Pace for Future Arrivals Japan



Travel Agency Booking Pace for Future Arrivals Australia





# O'ahu by Quarter 2021

Travel Agency Booking Pace for Future Arrivals U.S.



Travel Agency Booking Pace for Future Arrivals
Canada



Travel Agency Booking Pace for Future Arrivals

Japan



Travel Agency Booking Pace for Future Arrivals

Australia





## Maui by Month 2021

#### Travel Agency Booking Pace for Future Arrivals U.S.



Travel Agency Booking Pace for Future Arrivals



Travel Agency Booking Pace for Future Arrivals Japan



Travel Agency Booking Pace for Future Arrivals Australia





## Maui by Quarter 2021







#### Travel Agency Booking Pace for Future Arrivals Japan



Travel Agency Booking Pace for Future Arrivals
Australia





#### Moloka'i by Month 2021





Travel Agency Booking Pace for Future Arrivals



#### Travel Agency Booking Pace for Future Arrivals Japan

Bookings



Travel Agency Booking Pace for Future Arrivals

Australia





### Moloka'i by Quarter 2021

Travel Agency Booking Pace for Future Arrivals U.S.



Travel Agency Booking Pace for Future Arrivals
Canada



Travel Agency Booking Pace for Future Arrivals

Japan



Travel Agency Booking Pace for Future Arrivals
Australia

Bookings





# Lāna'i by Month 2021

Travel Agency