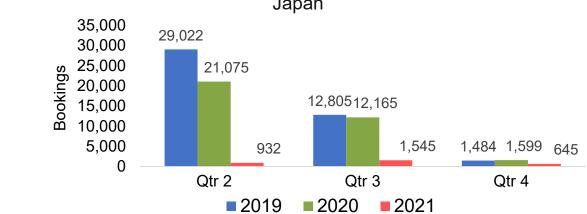

# Travel Agency Booking Pace for Future Arrivals, by Quarter

# O'ahu by Quarter 2021

Travel Agency Booking Pace for Future Arrivals U.S.

Travel Agency Booking Pace for Future Arrivals
Canada

Travel Agency Booking Pace for Future Arrivals

Japan

Travel Agency Booking Pace for Future Arrivals