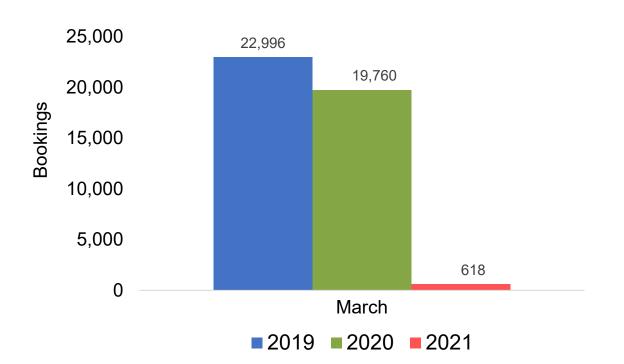

te



#### Global Agency Pro Index

#### Bookings

- Net sum of the number of visitors (i.e., excluding Hawai'i residents and inter-island travelers) from Sales transactions counted, including Exchanges and Refunds.
- Booking Date
- The date on which the ticket was purchased by the passenger. Also known as the Sales Date

#### Travel Date

- The date on which travel is expected to take place.
- Point of Origin Country
  - The country which contains the airport at which the ticket started
- Travel Agency
  - Travel Agency associated with the ticket is doing business (DBA)



#### US

#### Travel Agency Booking Pace for Future Arrivals, by Month



#### Travel Agency Booking Pace for Future Arrivals, by Quarter





#### **JAPAN**

# Travel Agency Booking Pace for Future Arrivals, by Month



# Travel Agency Booking Pace for Future Arrivals, by Quarter





#### CANADA

# Travel Agency Booking Pace for Future Arrivals, by Month



# Travel Agency Booking Pace for Future Arrivals, by Quarter





#### **AUSTRALIA**

# Travel Agency Booking Pace for Future Arrivals, by Month



# Travel Agency Booking Pace for Future Arrivals, by Quarter





# O'ahu by Month 2021

Travel Agency Booking Pace for Future Arrivals U.S.



Travel Agency Booking Pace for Future Arrivals



Travel Agency Booking Pace for Future Arrivals Japan



Travel Agency Booking Pace for Future Arrivals Australia





# O'ahu by Quarter 2021

Travel Agency Booking Pace for Future Arrivals U.S.



Travel Agency Booking Pace for Future Arrivals
Canada



Travel Agency Booking Pace for Future Arrivals

Japan



Tra