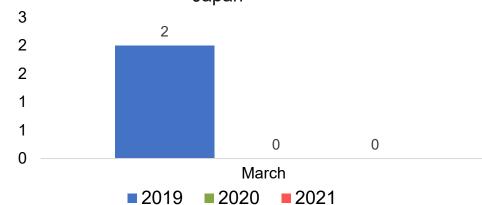

#### **JAPAN**

# Travel Agency Booking Pace for Future Arrivals, by Month

# O'ahu by Month 2021

Travel Agency Booking Pace for Future Arrivals U.S.

Travel Agency Booking Pace for Future Arrivals

Travel Agency Booking Pace for Future Arrivals Japan

Travel Agency Booking Pace for Future Arrivals Australia