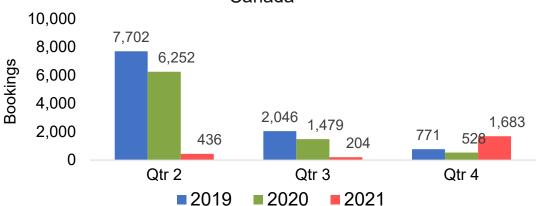

by Quarter





# O'ahu by Month 2021

Travel Agency Booking Pace for Future Arrivals U.S.



Travel Agency Booking Pace for Future Arrivals



Travel Agency Booking Pace for Future Arrivals Japan



Travel Agency Booking Pace for Future Arrivals Australia





# O'ahu by Quarter 2021

Travel Agency Booking Pace for Future Arrivals U.S.



Travel Agency Booking Pace for Future Arrivals
Canada



Travel Agency Booking Pace for Future Arrivals

Japan



Travel Agency Booking Pace for Future Arrivals

Australia





## Maui by Month 2021

#### Travel Agency Booking Pace for Future Arrivals U.S.



Travel Agency Booking Pace for Future Arrivals



Travel Agency Booking Pace for Future Arrivals Japan



Travel Agency Booking Pace for Future Arrivals Australia





## Maui by Quarter 2021







#### Travel Agency Booking Pace for Future Arrivals Japan



Travel Agency Booking Pace for Future Arrivals
Australia





#### Moloka'i by Month 2021





Travel Agency Booking Pace for Future Arrivals



#### Travel Agency Booking Pace for Future Arrivals Japan

Bookings



Travel Agency Booking Pace for Future Arrivals

Australia





### Moloka'i by Quarter 2021

Travel Agency Booking Pace for Future Arrivals U.S.



Travel Agency Booking Pace for Future Arrivals
Canada



Travel Agency Booking Pace for Future Arrivals

Japan



Travel Agency Booking Pace for Future Arrivals
Australia

Bookings





# Lāna'i by Month 2021

Travel Agency Booking Pace for Future Arrivals U.S.



Travel Agency Booking Pace for Future Arrivals
Canada



#### Travel Agency Booking Pace for Future Arrivals