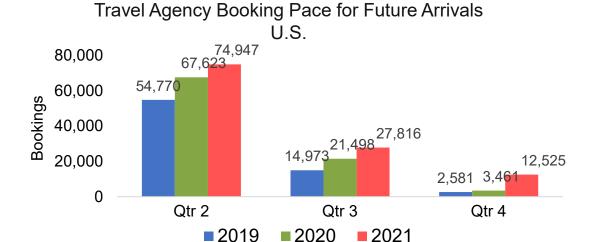

als, by Quarter





# O'ahu by Month 2021

Travel Agency Booking Pace for Future Arrivals U.S.



Travel Agency Booking Pace for Future Arrivals



Travel Agency Booking Pace for Future Arrivals Japan



Travel Agency Booking Pace for Future Arrivals Australia





# O'ahu by Quarter 2021

Travel Agency Booking Pace for Future Arrivals U.S.



Travel Agency Booking Pace for Future Arrivals
Canada



Travel Agency Booking Pace for Future Arrivals

Japan



Travel Agency Booking Pace for Future Arrivals

Australia





## Maui by Month 2021

#### Travel Agency Booking Pace for Future Arrivals U.S.



Travel Agency Booking Pace for Future Arrivals



Travel Agency Booking Pace for Future Arrivals Japan



Travel Agency Booking Pace for Future Arrivals Australia





## Maui by Quarter 2021







#### Travel Agency Booking Pace for Future Arrivals Japan



Travel Agency Booking Pace for Future Arrivals
Australia





#### Moloka'i by Month 2021





Travel Agency Booking Pace for Future Arrivals



#### Travel Agency Booking Pace for Future Arrivals Japan

Bookings



Travel Agency Booking Pace for Future Arrivals

Australia





### Moloka'i by Quarter 2021

Travel Agency Booking Pace for Future Arrivals U.S.



Travel Agency Booking Pace for Future Arrivals
Canada



Travel Agency Booking Pace for Future Arrivals

Japan



Travel Agency Booking Pace for Future Arrivals
Australia

Bookings





# Lāna'i by Month 2021

Travel Agency Booking Pace for Future Arrivals U.S.



Travel Agency Booking Pace for Future Arrivals
Canada



#### Travel Agency Booking Pace for Future Arri