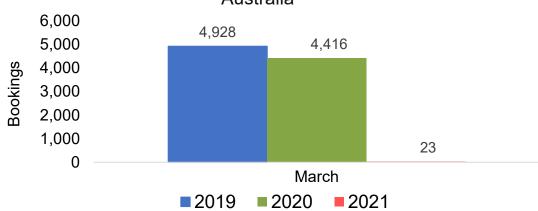

el Agency Booking Pace for Future Arrivals, by Month



#### Travel Agency Booking Pace for Future Arrivals, by Quarter





#### **JAPAN**

# Travel Agency Booking Pace for Future Arrivals, by Month



# Travel Agency Booking Pace for Future Arrivals, by Quarter





#### CANADA

# Travel Agency Booking Pace for Future Arrivals, by Month



# Travel Agency Booking Pace for Future Arrivals, by Quarter





#### **AUSTRALIA**

# Travel Agency Booking Pace for Future Arrivals, by Month



# Travel Agency Booking Pace for Future Arrivals, by Quarter





# O'ahu by Month 2021

Travel Agency Booking Pace for Future Arrivals U.S.



Travel Agency Booking Pace for Future Arrivals



Travel Agency Booking Pace for Future Arrivals Japan



Travel Agency Booking Pace for Future Arrivals Australia





# O'ahu by Quarter 2021

Travel Agency Booking Pace for Future Arrivals U.S.



Travel Agency Booking Pace for Future Arrivals
Canada



Travel Agency Booking Pace for Future Arrivals

Japan



Travel Agency Booking Pace for Future Arrivals

Australia





## Maui by Month 2021

#### Travel Agency Booking Pace for Future Arrivals U.S.



Travel Agency Booking Pace for Future Arrivals



Travel Agency Booking Pace for Future Arrivals Japan



Travel Agency Booking Pace for Future Arrivals Australia





## Maui by Quarter 2021







#### Travel Agency Booking Pace for Future Arrivals Japan



Travel Agency Booking Pace for Future Arrivals
Australia





#### Moloka'i by Month 2021





Travel Agency Booking Pace for Future Arrivals



#### Travel Agency Booking Pace for Future Arrivals