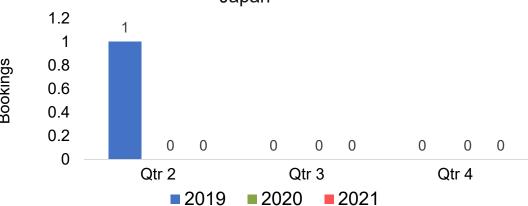

#### **JAPAN**

# Travel Agency Booking Pace for Future Arrivals, by Quarter

# O'ahu by Quarter 2021

Travel Agency Booking Pace for Future Arrivals U.S.

Travel Agency Booking Pace for Future Arrivals
Canada

Travel Agency Booking Pace for Future Arrivals

Japan

Travel Agency Booking Pace for Future Arrivals