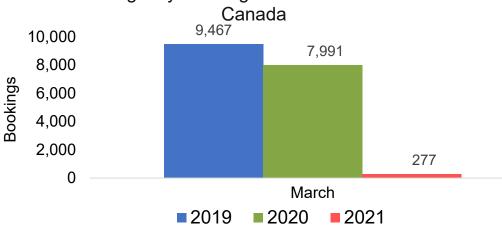

t started
- Travel Agency
  - Travel Agency associated with the ticket is doing business (DBA)



#### US

#### Travel Agency Booking Pace for Future Arrivals, by Month



#### Travel Agency Booking Pace for Future Arrivals, by Quarter





#### **JAPAN**

# Travel Agency Booking Pace for Future Arrivals, by Month



# Travel Agency Booking Pace for Future Arrivals, by Quarter





#### CANADA

# Travel Agency Booking Pace for Future Arrivals, by Month



# Travel Agency Booking Pace for Future Arrivals, by Quarter





#### **AUSTRALIA**

# Travel Agency Booking Pace for Future Arrivals, by Month



# Travel Agency Booking Pace for Future Arrivals, by Quarter





# O'ahu by Month 2021

Travel Agency Booking Pace for Future Arrivals U.S.



Travel Agency Booking Pace for Future Arrivals



Travel Agency Booking Pace for Future Arrivals Japan



Travel Agency Booking Pace for Future Arrivals Australia





# O'ahu by Quarter 2021

Travel Agency Booking Pace for Future Arrivals U.S.



Travel Agency Booking Pace for Future Arrivals
Canada



Travel Agency Booking Pace for Future Arrivals

Japan



Travel Agency Booking Pace for Future Arrivals

Australia





## Maui by Month 2021

#### Travel Agency Booking Pace for Future Arrivals U.S.



Travel Agency Booking Pace for Future Arrivals



Travel Agency Booking Pace for Future Arrivals Japan



Travel Agency Booking Pace for Future Arrivals Australia





## Maui by Quarter 2021







#### Travel Agency Booking Pace for Future Arrivals Japan



Travel Agency Booking Pace for Future Arrivals
Australia





#### Moloka'i by M