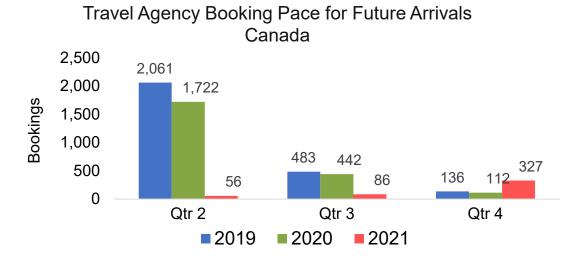

# Travel Agency Booking Pace for Future Arrivals, by Quarter

# O'ahu by Quarter 2021

Travel Agency Booking Pace for Future Arrivals U.S.

Travel Agency Booking Pace for Future Arrivals
Canada

Travel Agency Booking Pace for Future Arrivals

Japan

Travel Agency Booking Pace for Future Arrivals