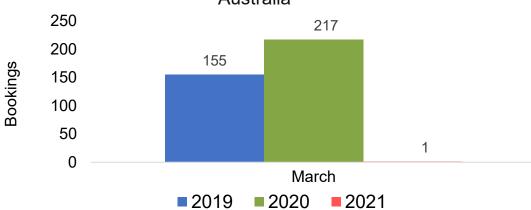

ace for Future Arrivals

Japan



Travel Agency Booking Pace for Future Arrivals

Australia





## Kaua'i by Month 2021

Travel Agency Booking Pace for Future Arrivals U.S.



Travel Agency Booking Pace for Future Arrivals



#### Travel Agency Booking Pace for Future Arrivals



Travel Agency Booking Pace for Future Arrivals





## Kaua'i by Quarter 2021

Travel Agency Booking Pace for Future Arrivals U.S.



Travel Agency Booking Pace for Future Arrivals
Canada



Travel Agency Booking Pace for Future Arrivals

Japan



Travel Agency Booking Pace for Future Arrivals

Australia





### Hawai'i Island by Month 2021





Travel Agency Booking Pace for Future Arrivals



#### Travel Agency Booking Pace for Future Arrivals Japan



Travel Agency Booking Pace for Future Arrivals
Australia





## Hawai'i Island by Quarter 2021