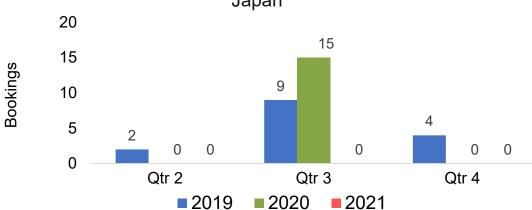

# O'ahu by Quarter 2021

Travel Agency Booking Pace for Future Arrivals U.S.

Travel Agency Booking Pace for Future Arrivals
Canada

Travel Agency Booking Pace for Future Arrivals

Japan

Travel Agency Booking Pace for Future Arrivals