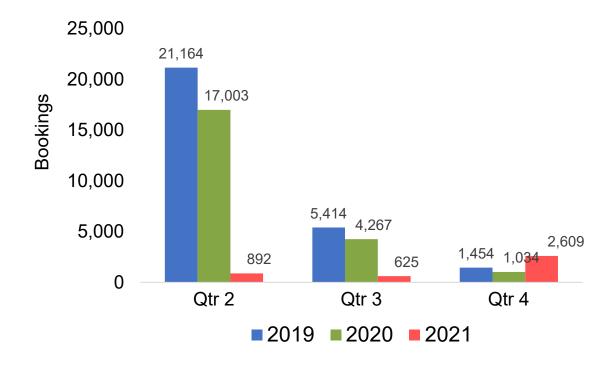

d Refunds.
- Booking Date
- The date on which the ticket was purchased by the passenger. Also known as the Sales Date

#### Travel Date

- The date on which travel is expected to take place.
- Point of Origin Country
  - The country which contains the airport at which the ticket started
- Travel Agency
  - Travel Agency associated with the ticket is doing business (DBA)



#### US

#### Travel Agency Booking Pace for Future Arrivals, by Month



#### Travel Agency Booking Pace for Future Arrivals, by Quarter





#### **JAPAN**

# Travel Agency Booking Pace for Future Arrivals, by Month



# Travel Agency Booking Pace for Future Arrivals, by Quarter





#### CANADA

# Travel Agency Booking Pace for Future Arrivals, by Month



# Travel Agency Booking Pace for Future Arrivals, by Quarter





#### **AUSTRALIA**

# Travel Agency Booking Pace for Future Arrivals, by Month



# Travel Agency Booking Pace for Future Arrivals, by Quarter





# O'ahu by Month 2021

Travel Agency Booking Pace for Future Arrivals U.S.



Travel Agency Booking Pace for Future Arrivals



Travel Agency Booking Pace for Future Arrivals Japan



Travel Agency Booking Pace for Future Arrivals Australia





# O'ahu by Quarter 2021

Travel Agency Booking Pace for Future Arrivals U.S.



Travel Agency Booking Pace for Future Arrivals
Canada



Travel Agency Booking Pace for Future Arrivals

Japan



Travel Agency Booking Pace for Future Arrivals

Australia





## Maui by Month 2021

#### Travel Agency Booking Pace for Future Arrivals U.S.



Travel Agency Booking Pace for Future Arrivals



Travel Agenc