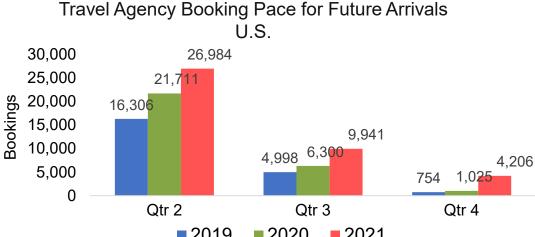

#### Travel Agency Booking Pace for Future Arrivals, by Quarter

# O'ahu by Quarter 2021

Travel Agency Booking Pace for Future Arrivals U.S.

Travel Agency Booking Pace for Future Arrivals
Canada

Travel Agency Booking Pace for Future Arrivals

Japan

Travel Agency Booking Pace for Future Arrivals