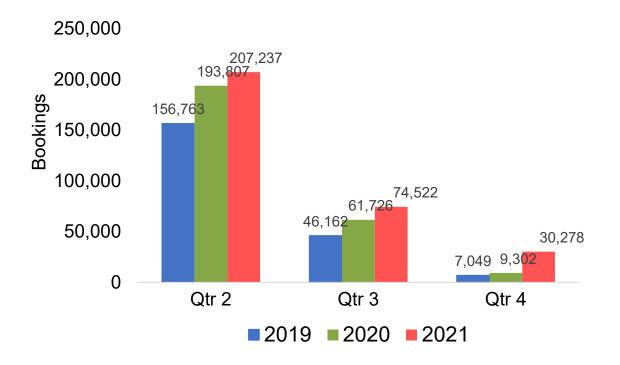

#### Travel Agency Booking Pace for Future Arrivals, by Quarter

# Travel Agency Booking Pace for Future Arrivals, by Quarter