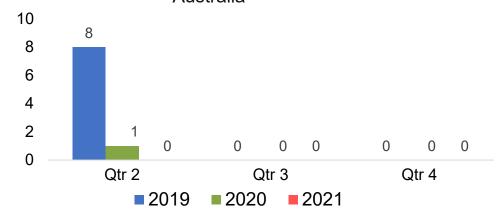

#### **AUSTRALIA**

# Travel Agency Booking Pace for Future Arrivals, by Quarter

Australia