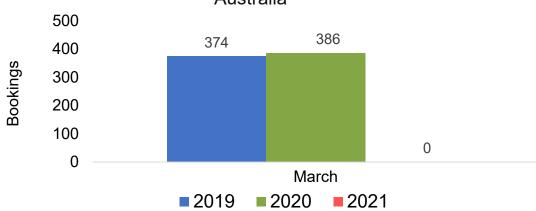

Booking Pace for Future Arrivals, by Quarter





# O'ahu by Month 2021

Travel Agency Booking Pace for Future Arrivals U.S.



Travel Agency Booking Pace for Future Arrivals



Travel Agency Booking Pace for Future Arrivals Japan



Travel Agency Booking Pace for Future Arrivals Australia





# O'ahu by Quarter 2021

Travel Agency Booking Pace for Future Arrivals U.S.



Travel Agency Booking Pace for Future Arrivals
Canada



Travel Agency Booking Pace for Future Arrivals

Japan



Travel Agency Booking Pace for Future Arrivals

Australia





## Maui by Month 2021

#### Travel Agency Booking Pace for Future Arrivals U.S.



Travel Agency Booking Pace for Future Arrivals



Travel Agency Booking Pace for Future Arrivals Japan



Travel Agency Booking Pace for Future Arrivals Australia





## Maui by Quarter 2021







#### Travel Agency Booking Pace for Future Arrivals Japan



Travel Agency Booking Pace for Future Arrivals
Australia





#### Moloka'i by Month 2021





Travel Agency Booking Pace for Future Arrivals



#### Travel Agency Booking Pace for Future Arrivals Japan

Bookings



Travel Agency Booking Pace for Future Arrivals

Australia





### Moloka'i by Quarter 2021

Travel Agency Booking Pace for Future Arrivals U.S.



Travel Agency Booking Pace for Future Arrivals
Canada



Travel Agency Booking Pace for Future Arrivals

Japan



Travel Agency Booking Pace for Future Arrivals
Australia

Bookings





# Lāna'i by Month 2021

Travel Agency Booking Pace for Future Arrivals U.S.



Travel Agency Booking Pace for Future Arrivals
Canada



#### Travel Agency