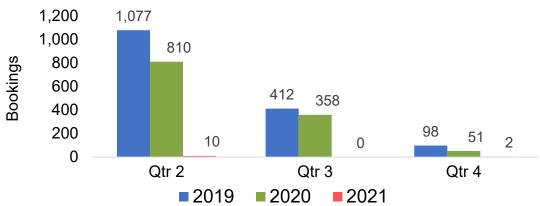

#### **AUSTRALIA**

# Travel Agency Booking Pace for Future Arrivals, by Quarter