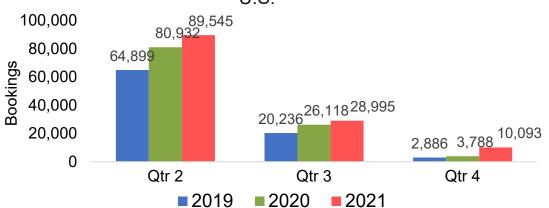

#### Travel Agency Booking Pace for Future Arrivals, by Quarter

# O'ahu by Quarter 2021

Travel Agency Booking Pace for Future Arrivals U.S.

Travel Agency Booking Pace for Future Arrivals
Canada

Travel Agency Booking Pace for Future Arrivals

Japan

Travel Agency Booking Pace for Future Arrivals