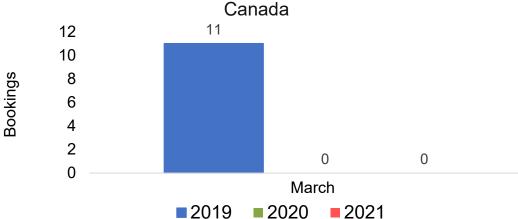

#### CANADA

# Travel Agency Booking Pace for Future Arrivals, by Month

# O'ahu by Month 2021

Travel Agency Booking Pace for Future Arrivals U.S.

Travel Agency Booking Pace for Future Arrivals

Travel Agency Booking Pace for Future Arrivals Japan

Travel Agency Booking Pace for Future Arrivals Australia