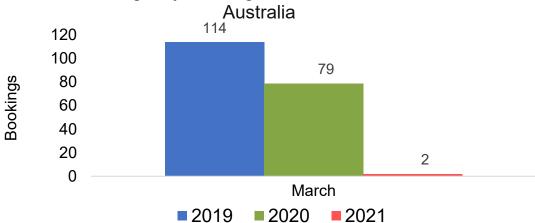

uture Arrivals
Australia

Bookings





# Lāna'i by Month 2021

Travel Agency Booking Pace for Future Arrivals U.S.



Travel Agency Booking Pace for Future Arrivals
Canada



#### Travel Agency Booking Pace for Future Arrivals Japan

Bookings

Bookings



Travel Agency Booking Pace for Future Arrivals





# Lāna'i by Quarter 2021

Travel Agency Booking Pace for Future Arrivals U.S.



Travel Agency Booking Pace for Future Arrivals
Canada



Travel Agency Booking Pace for Future Arrivals

Japan



Travel Agency Booking Pace for Future Arrivals

Australia





## Kaua'i by Month 2021

Travel Agency Booking Pace for Future Arrivals U.S.



Travel Agency Booking Pace for Future Arrivals



#### Travel Agency Booking Pace for Future Arrivals



Travel Agency Booking Pace for Future Arrivals





## Kaua'i by Quarter 2021

Travel Agency Booking Pace for Future Arrivals U.S.



Travel Agency Booking Pace for Future Arrivals
Canada



Travel Agency Booking Pace for Future Arrivals

Japan



Travel Agency Booking Pace for Future Arrivals

Australia





### Hawai'i Island by Month 2021





Travel Agency Booking Pace for Future Arrivals



#### Travel Agency Booking Pace for Future Arrivals Japan



Travel Agency Booking Pace for Future Arrivals
Australia





## Hawai'i Island by Quarter 2021