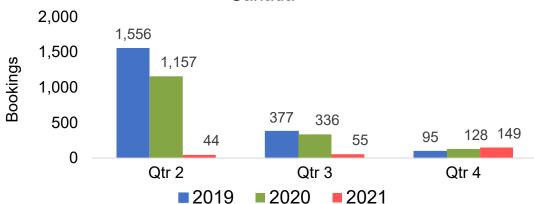

Pace for Future Arrivals
Canada



#### Travel Agency Booking Pace for Future Arrivals Japan

Bookings

Bookings



Travel Agency Booking Pace for Future Arrivals





# Lāna'i by Quarter 2021

Travel Agency Booking Pace for Future Arrivals U.S.



Travel Agency Booking Pace for Future Arrivals
Canada



Travel Agency Booking Pace for Future Arrivals

Japan



Travel Agency Booking Pace for Future Arrivals

Australia





## Kaua'i by Month 2021

Travel Agency Booking Pace for Future Arrivals U.S.



Travel Agency Booking Pace for Future Arrivals



#### Travel Agency Booking Pace for Future Arrivals



Travel Agency Booking Pace for Future Arrivals





## Kaua'i by Quarter 2021

Travel Agency Booking Pace for Future Arrivals U.S.



Travel Agency Booking Pace for Future Arrivals
Canada



Travel Agency Booking Pace for Future Arrivals

Japan



Travel Agency Booking Pace for Future Arrivals

Australia





### Hawai'i Island by Month 2021





Travel Agency Booking Pace for Future Arrivals



#### Travel Agency Booking Pace for Future Arrivals Japan



Travel Agency Booking Pace for Future Arrivals
Australia





## Hawai'i Island by Quarter 2021