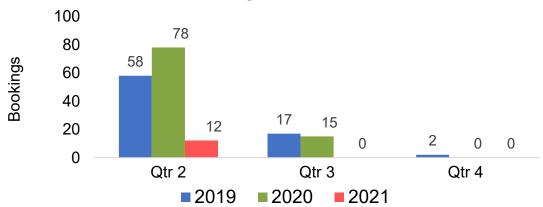

# O'ahu by Quarter 2021

Travel Agency Booking Pace for Future Arrivals U.S.

Travel Agency Booking Pace for Future Arrivals
Canada

Travel Agency Booking Pace for Future Arrivals

Japan

Travel Agency Booking Pace for Future Arrivals