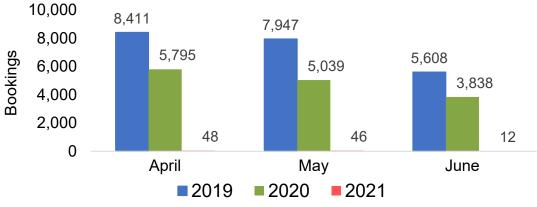

Agency associated with the ticket is doing business (DBA).



US

#### Travel Agency Booking Pace for Future Arrivals, by Month

#### Travel Agency Booking Pace for Future Arrivals, by Quarter







Source: Global Agency Pro as of 03/20/21



#### Travel Agency Booking Pace for Future Arrivals, by Month

#### Travel Agency Booking Pace for Future Arrivals, by Quarter







## CANADA

#### Travel Agency Booking Pace for Future Arrivals, by Month

#### Travel Agency Booking Pace for Future Arrivals, by Quarter







Source: Global Agency Pro as of 03/20/21

## AUSTRALIA

#### Travel Agency Booking Pace for Future Arrivals, by Month

#### Travel Agency Booking Pace for Future Arrivals, by Quarter







# O'ahu by Month 2021







Travel Agency Booking Pace for Future Arrivals Australia



AUTHORITY

Source: Global Agency Pro as of 03/20/21

# O'ahu by Quarter 2021







Travel Agency Booking Pace for Future Arrivals Australia





Source: Global Agency Pro as of 03/20/21

# Maui by Month 2021











Source: Global Agency Pro as of 03/20/21

## Maui by Quarter 2021









Travel Agency Booking Pace for Future Arrivals Australia



Bookings



Source: Global Agency Pro as of 03/20/21

# Moloka'i by Month 2021









Bookings



Source: Global Agency Pro as of 03/20/21

# Moloka'i by Quarter 2021







Travel Agency Booking Pace for Future Arrivals Australia



AUTHORITY

Source: Global Agency Pro as of 03/20/21

Source:

# Lāna'i by Month 2021





Travel Agency Booking Pace for Future Arrivals Japan 7 6 6 6 5 4 4 3 2 1 0 0 0 0 0 0 0 April May June 2019 2020 2021