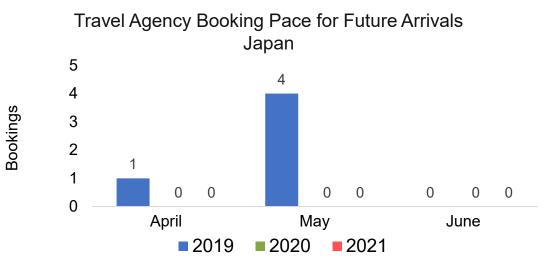

by Month

#### Travel Agency Booking Pace for Future Arrivals, by Quarter







Source: Global Agency Pro as of 03/20/21

## AUSTRALIA

#### Travel Agency Booking Pace for Future Arrivals, by Month

#### Travel Agency Booking Pace for Future Arrivals, by Quarter







# O'ahu by Month 2021







Travel Agency Booking Pace for Future Arrivals Australia



AUTHORITY

Source: Global Agency Pro as of 03/20/21

# O'ahu by Quarter 2021







Travel Agency Booking Pace for Future Arrivals Australia





Source: Global Agency Pro as of 03/20/21

# Maui by Month 2021











Source: Global Agency Pro as of 03/20/21

## Maui by Quarter 2021









Travel Agency Booking Pace for Future Arrivals Australia



Bookings



Source: Global Agency Pro as of 03/20/21

# Moloka'i by Month 2021









Bookings



Source: Global Agency Pro as of 03/20/21

# Moloka'i by Quarter 2021







Travel Agency Booking Pace for Future Arrivals Australia



AUTHORITY

Source: Global Agency Pro as of 03/20/21

Source:

# Lāna'i by Month 2021





Travel Agency Booking Pace for Future Arrivals Japan 7 6 6 6 5 4 4 3 2 1 0 0 0 0 0 0 0 April May June 2019 2020 2021

Bookings

Bookings

Travel Agency Booking Pace for Future Arrivals Australia



AUTHORITY

## Lāna'i by Quarter 2021





Travel Agency Booking Pace for Future Arrivals Japan 20 18 15 13 10 6 5 0 0 0 0 Qtr 3 Qtr 4 2019 2020 2021

Bookings

Bookings

Travel Agency Booking Pace for Future Arrivals Australia





Source: Global Agency Pro as of 03/20/21

# Kaua'i by Month 2021





Travel Agency Booking Pace for Future Arrivals Japan 140 1