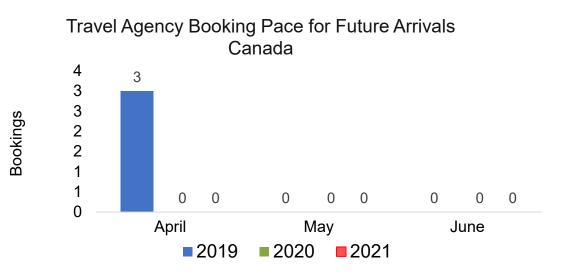

ure Arrivals, by Quarter







# O'ahu by Month 2021







Travel Agency Booking Pace for Future Arrivals Australia



AUTHORITY

Source: Global Agency Pro as of 03/20/21

# O'ahu by Quarter 2021







Travel Agency Booking Pace for Future Arrivals Australia





Source: Global Agency Pro as of 03/20/21

# Maui by Month 2021











Source: Global Agency Pro as of 03/20/21

## Maui by Quarter 2021









Travel Agency Booking Pace for Future Arrivals Australia



Bookings



Source: Global Agency Pro as of 03/20/21

# Moloka'i by Month 2021









Bookings



Source: Global Agency Pro as of 03/20/21

# Moloka'i by Quarter 2021







Travel Agency Booking Pace for Future Arrivals Australia



AUTHORITY

Source: Global Agency Pro as of 03/20/21

Source:

# Lāna'i by Month 2021





Travel Agency Booking Pace for Future Arrivals Japan 7 6 6 6 5 4 4 3 2 1 0 0 0 0 0 0 0 April May June 2019 2020 2021

Bookings

Bookings

Travel Agency Booking Pace for Future Arrivals Australia



AUTHORITY

## Lāna'i by Quarter 2021





Travel Agency Booking Pace for Future Arrivals Japan 20 18 15 13 10 6 5 0 0 0 0 Qtr 3 Qtr 4 2019 2020 2021

Bookings

Bookings

Travel Agency Booking Pace for Future Arrivals Australia





Source: Global Agency Pro as of 03/20/21

# Kaua'i by Month 2021





Travel Agency Booking Pace for Future Arrivals Japan 140 120 120 105 100 80 66 60 46 32 30 40 20 6 Δ 3 0 April May June 2019 2020 2021

Bookings

Bookings

Travel Agency Booking Pace for Future Arrivals Australia



AUTHORITY

# Kaua'i by Quarter 2021







Travel Agency Booking Pace for Future A