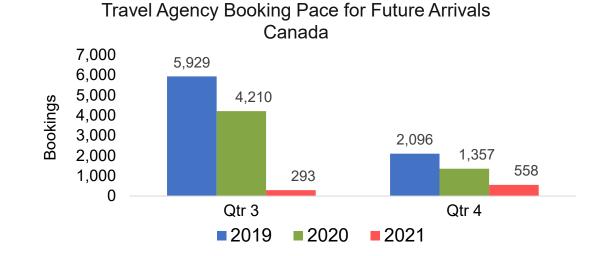

#### Travel Agency Booking Pace for Future Arrivals, by Quarter

Source: Global Agency Pro as of 03/20/21