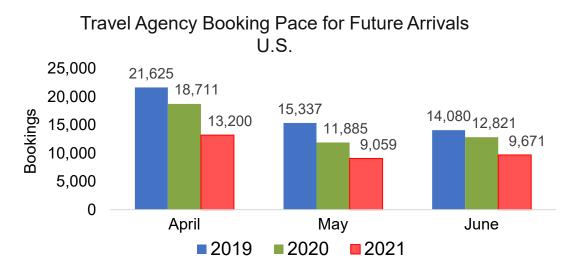

y June 2019 2020 2021

Bookings

Bookings

Travel Agency Booking Pace for Future Arrivals Australia



AUTHORITY

## Lāna'i by Quarter 2021





Travel Agency Booking Pace for Future Arrivals Japan 20 18 15 13 10 6 5 0 0 0 0 Qtr 3 Qtr 4 2019 2020 2021

Bookings

Bookings

Travel Agency Booking Pace for Future Arrivals Australia





Source: Global Agency Pro as of 03/20/21

# Kaua'i by Month 2021





Travel Agency Booking Pace for Future Arrivals Japan 140 120 120 105 100 80 66 60 46 32 30 40 20 6 Δ 3 0 April May June 2019 2020 2021

Bookings

Bookings

Travel Agency Booking Pace for Future Arrivals Australia



AUTHORITY

# Kaua'i by Quarter 2021







Travel Agency Booking Pace for Future Arrivals Australia





Source: Global Agency Pro as of 03/20/21

# Hawai'i Island by Month 2021











Source: Global Agency Pro as of 03/20/21

# Hawai'i Island by Quarter 2021









Travel Agency Booking Pace for Future Arrivals Australia

Bookings





Source: Global Agency Pro as of 03/20/21