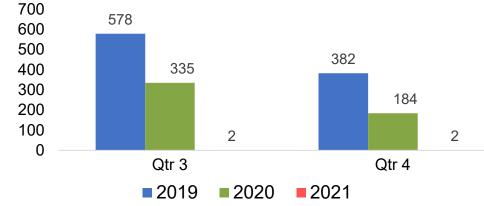

king Pace for Future Arrivals Japan 20 18 15 13 10 6 5 0 0 0 0 Qtr 3 Qtr 4 2019 2020 2021

Bookings

Bookings

Travel Agency Booking Pace for Future Arrivals Australia





Source: Global Agency Pro as of 03/20/21

# Kaua'i by Month 2021





Travel Agency Booking Pace for Future Arrivals Japan 140 120 120 105 100 80 66 60 46 32 30 40 20 6 Δ 3 0 April May June 2019 2020 2021

Bookings

Bookings

Travel Agency Booking Pace for Future Arrivals Australia



AUTHORITY

# Kaua'i by Quarter 2021







Travel Agency Booking Pace for Future Arrivals Australia





Source: Global Agency Pro as of 03/20/21

# Hawai'i Island by Month 2021











Source: Global Agency Pro as of 03/20/21

# Hawai'i Island by Quarter 2021









Travel Agency Booking Pace for Future Arrivals Australia

Bookings





Source: Global Agency Pro as of 03/20/21