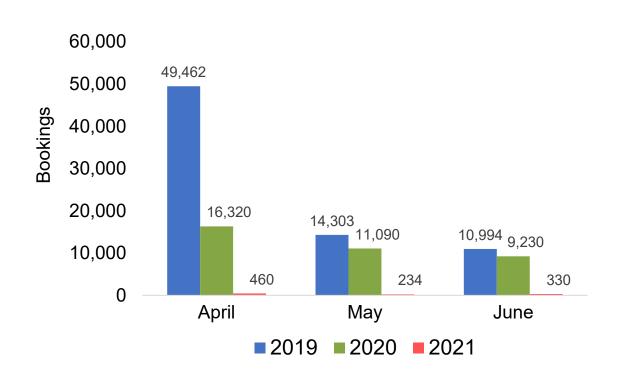

#### Travel Agency Booking Pace for Future Arrivals, by Month

# Moloka'i by Month 2021

Bookings

Source: Global Agency Pro as of 03/20/21

# Lāna'i by Month 2021

Travel Agency Booking Pace for Future Arrivals Japan 7 6 6 6 5 4 4 3 2 1 0 0 0 0 0 0 0 April May June 2019 2020 2021

Bookings

Bookings

Travel Agency Booking Pace for Future Arrivals Australia

# Kaua'i by Month 2021

Travel Agency Booking Pace for Future Arrivals Japan 140 120 120 105 100 80 66 60 46 32 30 40 20 6 Δ 3 0 April May June 2019 2020 2021

Bookings

Bookings

Travel Agency Booking Pace for Future Arrivals Australia

# Hawai'i Island by Month 2021

Source: Global Agency Pro as of 03/20/21