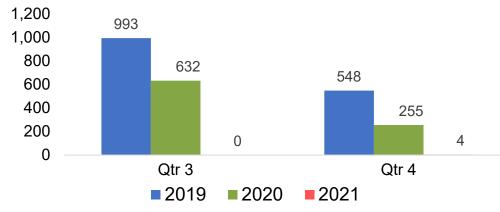

#### Travel Agency Booking Pace for Future Arrivals, by Quarter

Source: Global Agency Pro as of 03/20/21