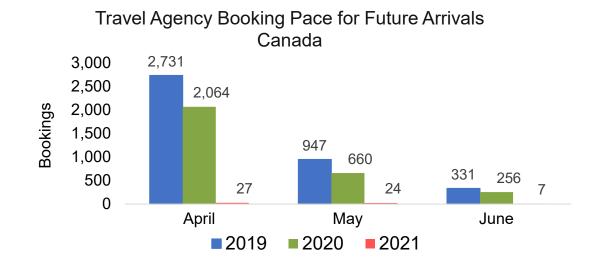

June 2019 2020 2021

Bookings

Bookings

Travel Agency Booking Pace for Future Arrivals Australia



AUTHORITY

## Lāna'i by Quarter 2021





Travel Agency Booking Pace for Future Arrivals Japan 20 18 15 13 10 6 5 0 0 0 0 Qtr 3 Qtr 4 2019 2020 2021

Bookings

Bookings

Travel Agency Booking Pace for Future Arrivals Australia





Source: Global Agency Pro as of 03/20/21

# Kaua'i by Month 2021





Travel Agency Booking Pace for Future Arrivals Japan 140 120 120 105 100 80 66 60 46 32 30 40 20 6 Δ 3 0 April May June 2019 2020 2021

Bookings

Bookings

Travel Agency Booking Pace for Future Arrivals Australia



AUTHORITY

# Kaua'i by Quarter 2021







Travel Agency Booking Pace for Future Arrivals Australia





Source: Global Agency Pro as of 03/20/21

# Hawai'i Island by Month 2021











Source: Global Agency Pro as of 03/20/21

# Hawai'i Island by Quarter 2021









Travel Agency Booking Pace for Future Arrivals Australia

Bookings





Source: Global Agency Pro as of 03/20/21