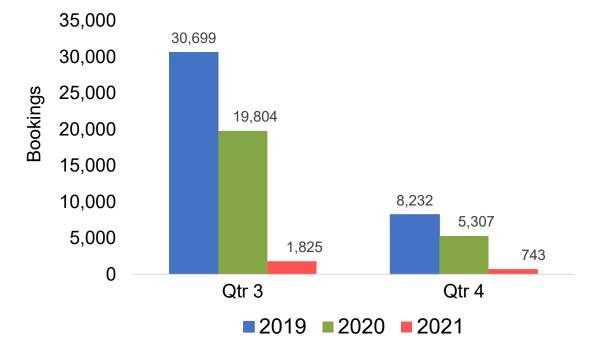

#### Travel Agency Booking Pace for Future Arrivals, by Quarter

Source: Global Agency Pro as of 03/20/21

#### Travel Agency Booking Pace for Future Arrivals, by Quarter

# Moloka'i by Quarter 2021

Travel Agency Booking Pace for Future Arrivals Australia

AUTHORITY

Source: Global Agency Pro as of 03/20/21

Source:

## Lāna'i by Quarter 2021

Travel Agency Booking Pace for Future Arrivals Japan 20 18 15 13 10 6 5 0 0 0 0 Qtr 3 Qtr 4 2019 2020 2021

Bookings

Bookings

Travel Agency Booking Pace for Future Arrivals Australia

# Kaua'i by Quarter 2021

Travel Agency Booking Pace for Future Arrivals Australia

Source: Global Agency Pro as of 03/20/21

# Hawai'i Island by Quarter 2021

Travel Agency Booking Pace for Future Arrivals Australia

Bookings

Source: Global Agency Pro as of 03/20/21