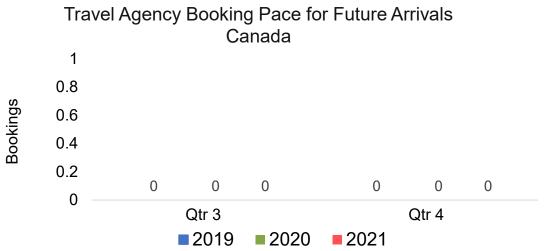

#### Travel Agency Booking Pace for Future Arrivals, by Quarter

Source: Global Agency Pro as of 03/20/21