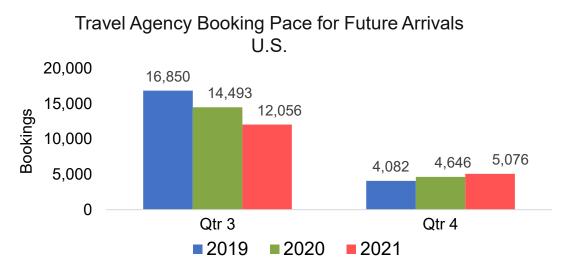

#### Travel Agency Booking Pace for Future Arrivals, by Quarter

Source: Global Agency Pro as of 03/20/21