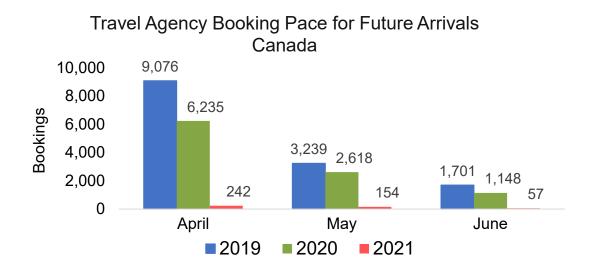

Agency Pro as of 03/20/21



#### Travel Agency Booking Pace for Future Arrivals, by Month

#### Travel Agency Booking Pace for Future Arrivals, by Quarter







## CANADA

#### Travel Agency Booking Pace for Future Arrivals, by Month

#### Travel Agency Booking Pace for Future Arrivals, by Quarter







Source: Global Agency Pro as of 03/20/21

## AUSTRALIA

#### Travel Agency Booking Pace for Future Arrivals, by Month

#### Travel Agency Booking Pace for Future Arrivals, by Quarter







# O'ahu by Month 2021







Travel Agency Booking Pace for Future Arrivals Australia



AUTHORITY

Source: Global Agency Pro as of 03/20/21

# O'ahu by Quarter 2021







Travel Agency Booking Pace for Future Arrivals Australia





Source: Global Agency Pro as of 03/20/21

# Maui by Month 2021











Source: Global Agency Pro as of 03/20/21

## Maui by Quarter 2021









Travel Agency Booking Pace for Future Arrivals Australia



Bookings



Source: Global Agency Pro as of 03/20/21

# Moloka'i by Month 2021









Bookings



Source: Global Agency Pro as of 03/20/21

# Moloka'i by Quarter 2021







Travel Agency Booking Pace for Future Arrivals Australia



AUTHORITY

Source: Global Agency Pro as of 03/20/21

Source:

# Lāna'i by Month 2021





Travel Agency Booking Pace for Future Arrivals Japan 7 6 6 6 5 4 4 3 2 1 0 0 0 0 0 0 0 April May June 2019 2020 2021

Bookings

Bookings

Travel Agency Booking Pace for Future Arrivals Australia



AUTHORITY

## Lāna'i by Quarter 2021





Travel Agency Booking Pace for Future Arrivals Japan 20 18 15 13 10 6 5 0 0 0 0 Qtr 3 Qtr 4