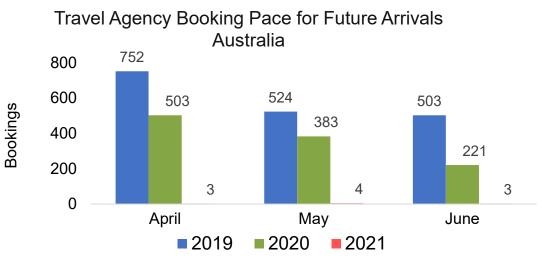

ncy Pro as of 03/20/21



#### Travel Agency Booking Pace for Future Arrivals, by Month

#### Travel Agency Booking Pace for Future Arrivals, by Quarter







## CANADA

#### Travel Agency Booking Pace for Future Arrivals, by Month

#### Travel Agency Booking Pace for Future Arrivals, by Quarter







Source: Global Agency Pro as of 03/20/21

## AUSTRALIA

#### Travel Agency Booking Pace for Future Arrivals, by Month

#### Travel Agency Booking Pace for Future Arrivals, by Quarter







# O'ahu by Month 2021







Travel Agency Booking Pace for Future Arrivals Australia



AUTHORITY

Source: Global Agency Pro as of 03/20/21

# O'ahu by Quarter 2021







Travel Agency Booking Pace for Future Arrivals Australia





Source: Global Agency Pro as of 03/20/21

# Maui by Month 2021











Source: Global Agency Pro as of 03/20/21

## Maui by Quarter 2021









Travel Agency Booking Pace for Future Arrivals Australia



Bookings



Source: Global Agency Pro as of 03/20/21

# Moloka'i by Month 2021









Bookings



Source: Global Agency Pro as of 03/20/21

# Moloka'i by Quarter 2021







Travel Agency Booking Pace for Future Arrivals Australia



AUTHORITY

Source: Global Agency Pro as of 03/20/21

Source:

# Lāna'i by Month 2021





Travel Agency Booking Pace for Future Arrivals Japan 7 6 6 6 5 4 4 3 2 1 0 0 0 0 0 0 0 April May June 2019 2020 2021

Bookings

Bookings

Travel Agency Booking Pace for Future Arrivals Australia



AUTHORITY

## Lāna'i by Quarter 2021





Travel Agency Booking Pace for Future Arrivals Japan 20 18 15 13 10 6 5 0 0 0 0 Qtr 3 Qtr 4 201