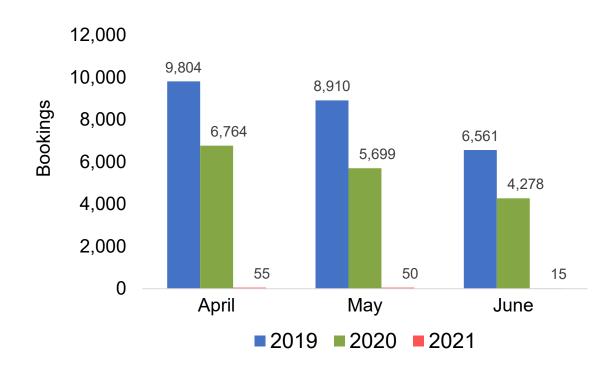

#### Travel Agency Booking Pace for Future Arrivals, by Month

#### Travel Agency Booking Pace for Future Arrivals, by Quarter