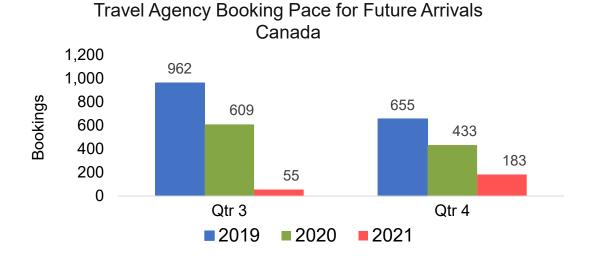

#### Travel Agency Booking Pace for Future Arrivals, by Quarter

Source: Global Agency Pro as of 03/20/21