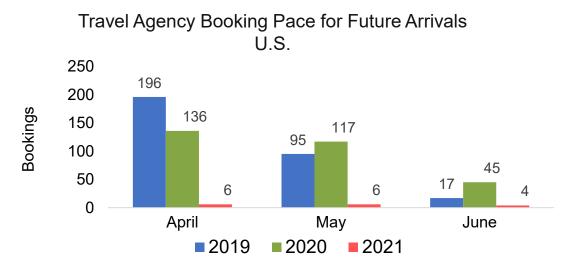

uture Arrivals, by Quarter







# O'ahu by Month 2021







Travel Agency Booking Pace for Future Arrivals Australia



AUTHORITY

Source: Global Agency Pro as of 03/20/21

# O'ahu by Quarter 2021







Travel Agency Booking Pace for Future Arrivals Australia





Source: Global Agency Pro as of 03/20/21

# Maui by Month 2021











Source: Global Agency Pro as of 03/20/21

## Maui by Quarter 2021









Travel Agency Booking Pace for Future Arrivals Australia



Bookings



Source: Global Agency Pro as of 03/20/21

# Moloka'i by Month 2021









Bookings



Source: Global Agency Pro as of 03/20/21

# Moloka'i by Quarter 2021







Travel Agency Booking Pace for Future Arrivals Australia



AUTHORITY

Source: Global Agency Pro as of 03/20/21

Source:

# Lāna'i by Month 2021





Travel Agency Booking Pace for Future Arrivals Japan 7 6 6 6 5 4 4 3 2 1 0 0 0 0 0 0 0 April May June 2019 2020 2021

Bookings

Bookings

Travel Agency Booking Pace for Future Arrivals Australia



AUTHORITY

## Lāna'i by Quarter 2021





Travel Agency Booking Pace for Future Arrivals Japan 20 18 15 13 10 6 5 0 0 0 0 Qtr 3 Qtr 4 2019 2020 2021

Bookings

Bookings

Travel Agency Booking Pace for Future Arrivals Australia





Source: Global Agency Pro as of 03/20/21

# Kaua'i by Month 2021





Travel Agency Booking Pace for Future Arrivals Japan 140 120 120 105 100 80 66 60 46 32 30 40 20 6 Δ 3 0 April May June 2019 2020 2021

Bookings

Bookings

Travel Agency Booking Pace for Future Arrivals Australia



AUTHORITY

# Kaua'i by Quarter 2021







Travel Agency Booking Pace for Future