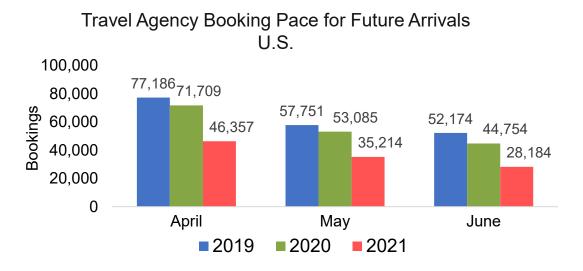

## Travel Agency

- Travel Agency associated with the ticket is doing business (DBA).

US

#### Travel Agency Booking Pace for Future Arrivals, by Month