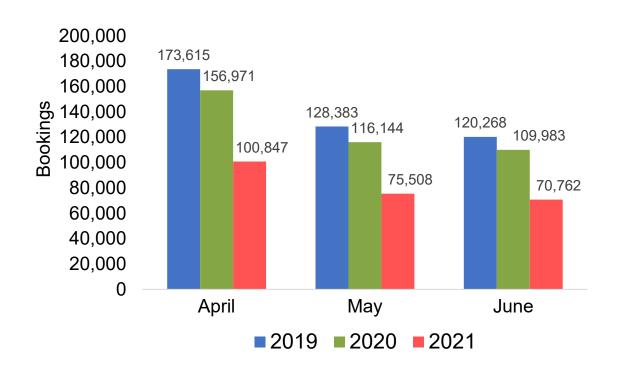

#### Travel Agency Booking Pace for Future Arrivals, by Month

# O'ahu by Month 2021

Travel Agency Booking Pace for Future Arrivals Australia

AUTHORITY

Source: Global Agency Pro as of 03/20/21

# Maui by Month 2021

Source: Global Agency Pro as of 03/20/21