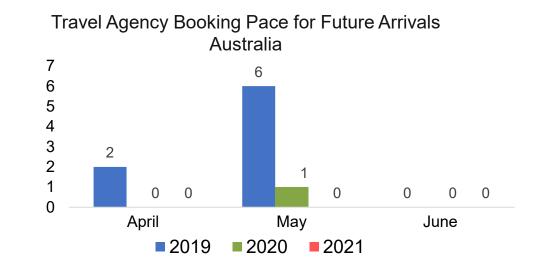

## AUSTRALIA

#### Travel Agency Booking Pace for Future Arrivals, by Month

#### Travel Agency Booking Pace for Future Arrivals, by Quarter