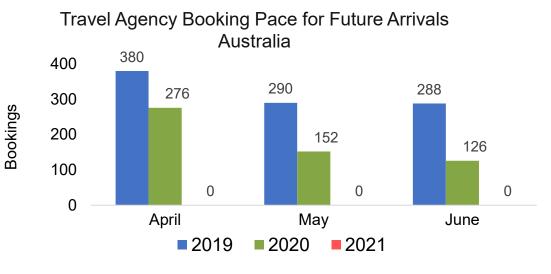

2019 2020 2021

Bookings

Bookings

Travel Agency Booking Pace for Future Arrivals Australia



AUTHORITY

## Lāna'i by Quarter 2021





Travel Agency Booking Pace for Future Arrivals Japan 20 18 15 13 10 6 5 0 0 0 0 Qtr 3 Qtr 4 2019 2020 2021

Bookings

Bookings

Travel Agency Booking Pace for Future Arrivals Australia





Source: Global Agency Pro as of 03/20/21

# Kaua'i by Month 2021





Travel Agency Booking Pace for Future Arrivals Japan 140 120 120 105 100 80 66 60 46 32 30 40 20 6 Δ 3 0 April May June 2019 2020 2021

Bookings

Bookings

Travel Agency Booking Pace for Future Arrivals Australia



AUTHORITY

# Kaua'i by Quarter 2021







Travel Agency Booking Pace for Future Arrivals Australia





Source: Global Agency Pro as of 03/20/21

# Hawai'i Island by Month 2021











Source: Global Agency Pro as of 03/20/21

# Hawai'i Island by Quarter 2021









Travel Agency Booking Pace for Future Arrivals Australia

Bookings





Source: Global Agency Pro as of 03/20/21