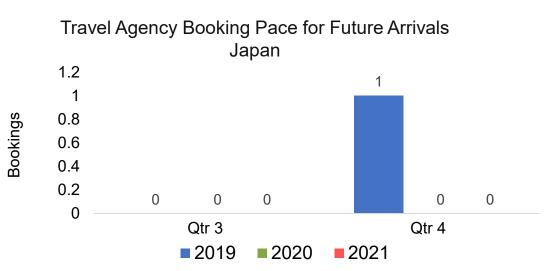

#### Travel Agency Booking Pace for Future Arrivals, by Month

#### Travel Agency Booking Pace for Future Arrivals, by Quarter