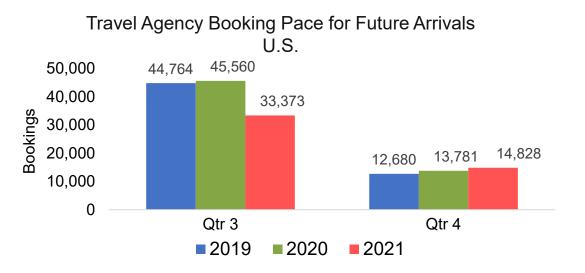

#### Travel Agency Booking Pace for Future Arrivals, by Quarter

Source: Global Agency Pro as of 03/20/21