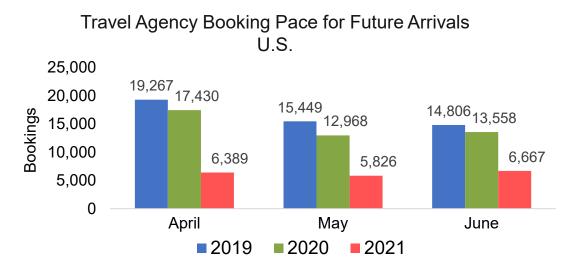

obal Agency Pro as of 03/20/21

# Moloka'i by Month 2021









Bookings



Source: Global Agency Pro as of 03/20/21

# Moloka'i by Quarter 2021







Travel Agency Booking Pace for Future Arrivals Australia



AUTHORITY

Source: Global Agency Pro as of 03/20/21

Source:

# Lāna'i by Month 2021





Travel Agency Booking Pace for Future Arrivals Japan 7 6 6 6 5 4 4 3 2 1 0 0 0 0 0 0 0 April May June 2019 2020 2021

Bookings

Bookings

Travel Agency Booking Pace for Future Arrivals Australia



AUTHORITY

## Lāna'i by Quarter 2021





Travel Agency Booking Pace for Future Arrivals Japan 20 18 15 13 10 6 5 0 0 0 0 Qtr 3 Qtr 4 2019 2020 2021

Bookings

Bookings

Travel Agency Booking Pace for Future Arrivals Australia





Source: Global Agency Pro as of 03/20/21

# Kaua'i by Month 2021





Travel Agency Booking Pace for Future Arrivals Japan 140 120 120 105 100 80 66 60 46 32 30 40 20 6 Δ 3 0 April May June 2019 2020 2021

Bookings

Bookings

Travel Agency Booking Pace for Future Arrivals Australia



AUTHORITY

# Kaua'i by Quarter 2021







Travel Agency Booking Pace for Future Arrivals Australia





Source: Global Agency Pro as of 03/20/21

# Hawai'i Island by Month 2021











Source: Global Agency Pro as of 03/20/21

# Hawai'i Island by Quarter 2021









Travel Agency Booking Pace for Future Arrivals Australia

Bookings





Source: Global Agency Pro as of 03/20/21