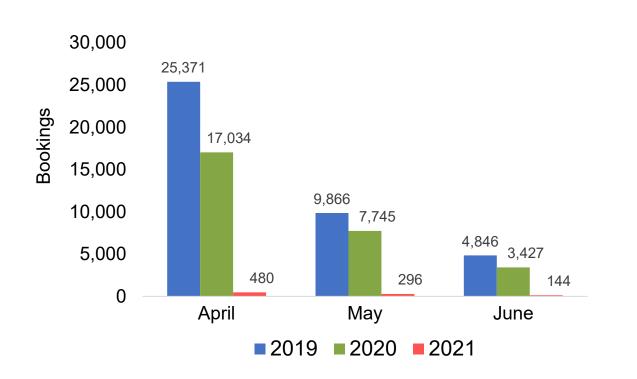

#### Travel Agency Booking Pace for Future Arrivals, by Month

#### Travel Agency Booking Pace for Future Arrivals, by Quarter

Source: Global Agency Pro as of 03/20/21