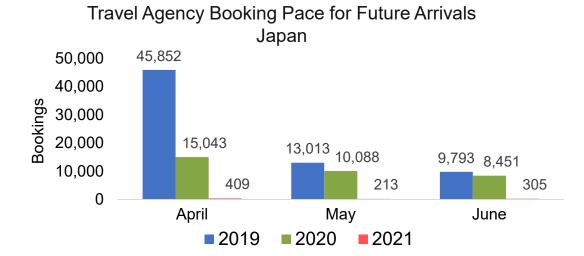

#### Travel Agency Booking Pace for Future Arrivals, by Month

#### Travel Agency Booking Pace for Future Arrivals, by Quarter