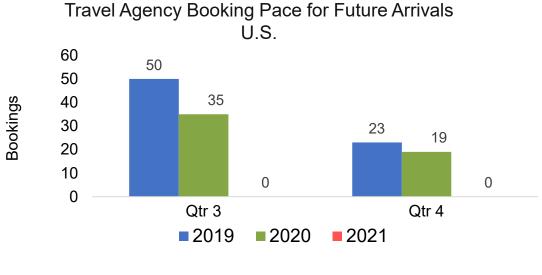

#### Travel Agency Booking Pace for Future Arrivals, by Quarter

Source: Global Agency Pro as of 03/20/21