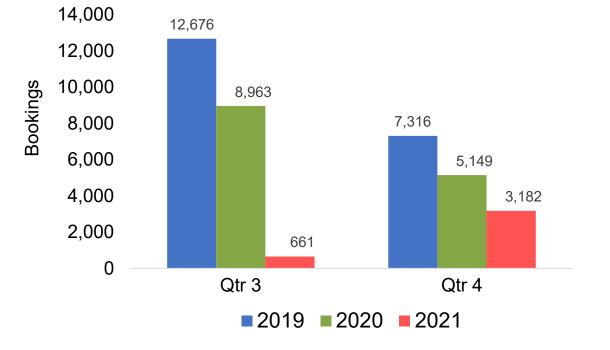

#### Travel Agency Booking Pace for Future Arrivals, by Quarter

Source: Global Agency Pro as of 03/20/21