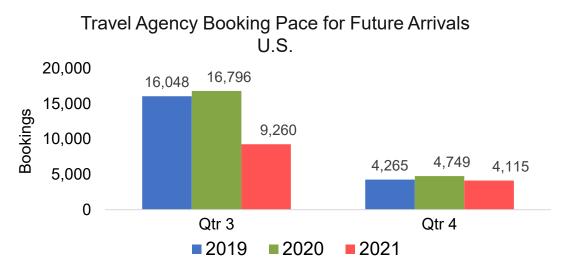

03/20/21

Source:

# Lāna'i by Month 2021





Travel Agency Booking Pace for Future Arrivals Japan 7 6 6 6 5 4 4 3 2 1 0 0 0 0 0 0 0 April May June 2019 2020 2021

Bookings

Bookings

Travel Agency Booking Pace for Future Arrivals Australia



AUTHORITY

## Lāna'i by Quarter 2021





Travel Agency Booking Pace for Future Arrivals Japan 20 18 15 13 10 6 5 0 0 0 0 Qtr 3 Qtr 4 2019 2020 2021

Bookings

Bookings

Travel Agency Booking Pace for Future Arrivals Australia





Source: Global Agency Pro as of 03/20/21

# Kaua'i by Month 2021





Travel Agency Booking Pace for Future Arrivals Japan 140 120 120 105 100 80 66 60 46 32 30 40 20 6 Δ 3 0 April May June 2019 2020 2021

Bookings

Bookings

Travel Agency Booking Pace for Future Arrivals Australia



AUTHORITY

# Kaua'i by Quarter 2021







Travel Agency Booking Pace for Future Arrivals Australia





Source: Global Agency Pro as of 03/20/21

# Hawai'i Island by Month 2021











Source: Global Agency Pro as of 03/20/21

# Hawai'i Island by Quarter 2021









Travel Agency Booking Pace for Future Arrivals Australia

Bookings





Source: Global Agency Pro as of 03/20/21