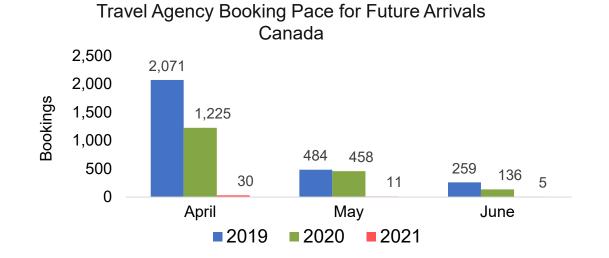

al Agency Pro as of 03/20/21

# Moloka'i by Month 2021









Bookings



Source: Global Agency Pro as of 03/20/21

# Moloka'i by Quarter 2021







Travel Agency Booking Pace for Future Arrivals Australia



AUTHORITY

Source: Global Agency Pro as of 03/20/21

Source:

# Lāna'i by Month 2021





Travel Agency Booking Pace for Future Arrivals Japan 7 6 6 6 5 4 4 3 2 1 0 0 0 0 0 0 0 April May June 2019 2020 2021

Bookings

Bookings

Travel Agency Booking Pace for Future Arrivals Australia



AUTHORITY

## Lāna'i by Quarter 2021





Travel Agency Booking Pace for Future Arrivals Japan 20 18 15 13 10 6 5 0 0 0 0 Qtr 3 Qtr 4 2019 2020 2021

Bookings

Bookings

Travel Agency Booking Pace for Future Arrivals Australia





Source: Global Agency Pro as of 03/20/21

# Kaua'i by Month 2021





Travel Agency Booking Pace for Future Arrivals Japan 140 120 120 105 100 80 66 60 46 32 30 40 20 6 Δ 3 0 April May June 2019 2020 2021

Bookings

Bookings

Travel Agency Booking Pace for Future Arrivals Australia



AUTHORITY

# Kaua'i by Quarter 2021







Travel Agency Booking Pace for Future Arrivals Australia





Source: Global Agency Pro as of 03/20/21

# Hawai'i Island by Month 2021











Source: Global Agency Pro as of 03/20/21

# Hawai'i Island by Quarter 2021









Travel Agency Booking Pace for Future Arrivals Australia

Bookings





Source: Global Agency Pro as of 03/20/21