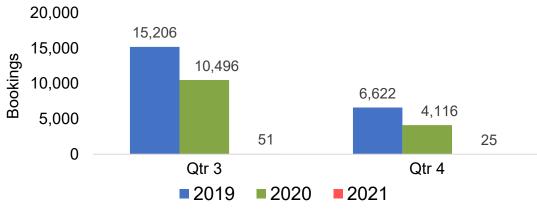

ncy Booking Pace for Future Arrivals, by Quarter







Source: Global Agency Pro as of 03/20/21



#### Travel Agency Booking Pace for Future Arrivals, by Month

#### Travel Agency Booking Pace for Future Arrivals, by Quarter







## CANADA

#### Travel Agency Booking Pace for Future Arrivals, by Month

#### Travel Agency Booking Pace for Future Arrivals, by Quarter







Source: Global Agency Pro as of 03/20/21

## AUSTRALIA

#### Travel Agency Booking Pace for Future Arrivals, by Month

#### Travel Agency Booking Pace for Future Arrivals, by Quarter







# O'ahu by Month 2021







Travel Agency Booking Pace for Future Arrivals Australia



AUTHORITY

Source: Global Agency Pro as of 03/20/21

# O'ahu by Quarter 2021







Travel Agency Booking Pace for Future Arrivals Australia





Source: Global Agency Pro as of 03/20/21

# Maui by Month 2021











Source: Global Agency Pro as of 03/20/21

## Maui by Quarter 2021









Travel Agency Booking Pace for Future Arrivals Australia



Bookings



Source: Global Agency Pro as of 03/20/21

# Moloka'i by Month 2021









Bookings



Source: Global Agency Pro as of 03/20/21

# Moloka'i by Quarter 2021







Travel Agency Booking Pace for Future Arrivals Australia



AUTHORITY

Source: Global Agency Pro as of 03/20/21

Source:

# Lāna'i by Month 2021





Travel Agency Booking Pace for Future Arrivals Japan 7 6 6 6 5 4 4 3 2 1 0 0 0 0 0 0 0 April May June 2019 2020 2021

Bookings

Bookings

Travel Agency Booking Pace for Future Arrivals Australia



AUTHORITY

## Lāna'i by Quarter 2021





Travel Agency Booking