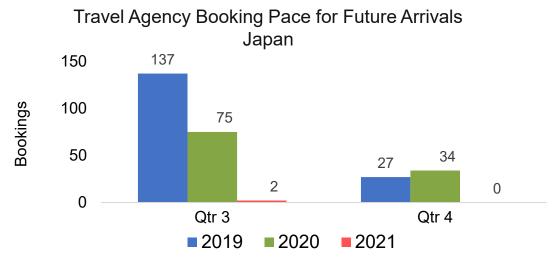

0/21

Source:

# Lāna'i by Month 2021





Travel Agency Booking Pace for Future Arrivals Japan 7 6 6 6 5 4 4 3 2 1 0 0 0 0 0 0 0 April May June 2019 2020 2021

Bookings

Bookings

Travel Agency Booking Pace for Future Arrivals Australia



AUTHORITY

## Lāna'i by Quarter 2021





Travel Agency Booking Pace for Future Arrivals Japan 20 18 15 13 10 6 5 0 0 0 0 Qtr 3 Qtr 4 2019 2020 2021

Bookings

Bookings

Travel Agency Booking Pace for Future Arrivals Australia





Source: Global Agency Pro as of 03/20/21

# Kaua'i by Month 2021





Travel Agency Booking Pace for Future Arrivals Japan 140 120 120 105 100 80 66 60 46 32 30 40 20 6 Δ 3 0 April May June 2019 2020 2021

Bookings

Bookings

Travel Agency Booking Pace for Future Arrivals Australia



AUTHORITY

# Kaua'i by Quarter 2021







Travel Agency Booking Pace for Future Arrivals Australia





Source: Global Agency Pro as of 03/20/21

# Hawai'i Island by Month 2021











Source: Global Agency Pro as of 03/20/21

# Hawai'i Island by Quarter 2021









Travel Agency Booking Pace for Future Arrivals Australia

Bookings





Source: Global Agency Pro as of 03/20/21