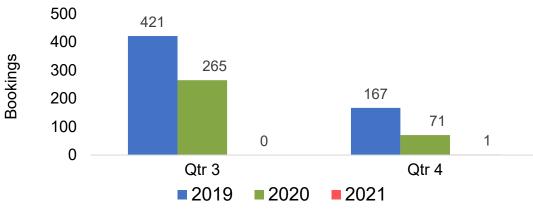

king Pace for Future Arrivals Japan 7 6 6 6 5 4 4 3 2 1 0 0 0 0 0 0 0 April May June 2019 2020 2021

Bookings

Bookings

Travel Agency Booking Pace for Future Arrivals Australia



AUTHORITY

## Lāna'i by Quarter 2021





Travel Agency Booking Pace for Future Arrivals Japan 20 18 15 13 10 6 5 0 0 0 0 Qtr 3 Qtr 4 2019 2020 2021

Bookings

Bookings

Travel Agency Booking Pace for Future Arrivals Australia





Source: Global Agency Pro as of 03/20/21

# Kaua'i by Month 2021





Travel Agency Booking Pace for Future Arrivals Japan 140 120 120 105 100 80 66 60 46 32 30 40 20 6 Δ 3 0 April May June 2019 2020 2021

Bookings

Bookings

Travel Agency Booking Pace for Future Arrivals Australia



AUTHORITY

# Kaua'i by Quarter 2021







Travel Agency Booking Pace for Future Arrivals Australia





Source: Global Agency Pro as of 03/20/21

# Hawai'i Island by Month 2021











Source: Global Agency Pro as of 03/20/21

# Hawai'i Island by Quarter 2021









Travel Agency Booking Pace for Future Arrivals Australia

Bookings





Source: Global Agency Pro as of 03/20/21