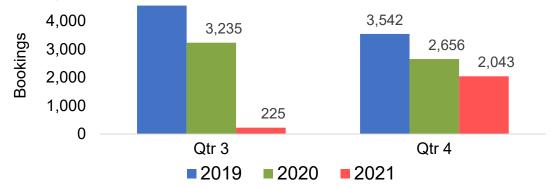

ls, by Month

#### Travel Agency Booking Pace for Future Arrivals, by Quarter







## CANADA

#### Travel Agency Booking Pace for Future Arrivals, by Month

#### Travel Agency Booking Pace for Future Arrivals, by Quarter







Source: Global Agency Pro as of 03/20/21

## AUSTRALIA

#### Travel Agency Booking Pace for Future Arrivals, by Month

#### Travel Agency Booking Pace for Future Arrivals, by Quarter







# O'ahu by Month 2021







Travel Agency Booking Pace for Future Arrivals Australia



AUTHORITY

Source: Global Agency Pro as of 03/20/21

# O'ahu by Quarter 2021







Travel Agency Booking Pace for Future Arrivals Australia





Source: Global Agency Pro as of 03/20/21

# Maui by Month 2021











Source: Global Agency Pro as of 03/20/21

## Maui by Quarter 2021









Travel Agency Booking Pace for Future Arrivals Australia



Bookings



Source: Global Agency Pro as of 03/20/21

# Moloka'i by Month 2021









Bookings



Source: Global Agency Pro as of 03/20/21

# Moloka'i by Quarter 2021







Travel Agency Booking Pace for Future Arrivals Australia



AUTHORITY

Source: Global Agency Pro as of 03/20/21

Source:

# Lāna'i by Month 2021





Travel Agency Booking Pace for Future Arrivals Japan 7 6 6 6 5 4 4 3 2 1 0 0 0 0 0 0 0 April May June 2019 2020 2021

Bookings

Bookings

Travel Agency Booking Pace for Future Arrivals Australia



AUTHORITY

## Lāna'i by Quarter 2021





Travel Agency Booking Pace for Future Arrivals Japan 20 18 15 13 10 6 5 0 0 0 0 Qtr 3 Qtr 4 2019 2020 2021

Bookings

Bookings

Travel Agency Booking Pace for Future Arri