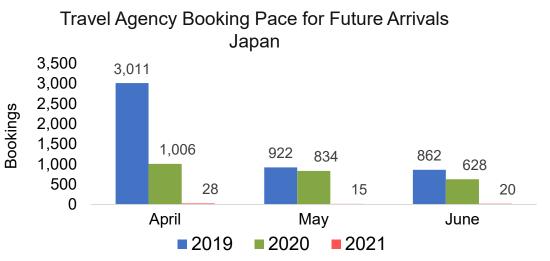

ne 2019 2020 2021

Bookings

Bookings

Travel Agency Booking Pace for Future Arrivals Australia



AUTHORITY

## Lāna'i by Quarter 2021





Travel Agency Booking Pace for Future Arrivals Japan 20 18 15 13 10 6 5 0 0 0 0 Qtr 3 Qtr 4 2019 2020 2021

Bookings

Bookings

Travel Agency Booking Pace for Future Arrivals Australia





Source: Global Agency Pro as of 03/20/21

# Kaua'i by Month 2021





Travel Agency Booking Pace for Future Arrivals Japan 140 120 120 105 100 80 66 60 46 32 30 40 20 6 Δ 3 0 April May June 2019 2020 2021

Bookings

Bookings

Travel Agency Booking Pace for Future Arrivals Australia



AUTHORITY

# Kaua'i by Quarter 2021







Travel Agency Booking Pace for Future Arrivals Australia





Source: Global Agency Pro as of 03/20/21

# Hawai'i Island by Month 2021











Source: Global Agency Pro as of 03/20/21

# Hawai'i Island by Quarter 2021









Travel Agency Booking Pace for Future Arrivals Australia

Bookings





Source: Global Agency Pro as of 03/20/21