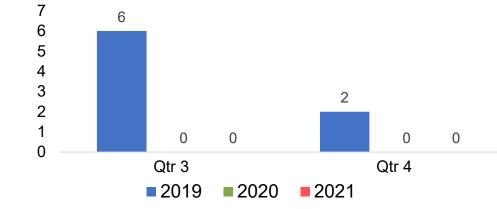

y Booking Pace for Future Arrivals Australia



Bookings



Source: Global Agency Pro as of 03/20/21

# Moloka'i by Month 2021









Bookings



Source: Global Agency Pro as of 03/20/21

# Moloka'i by Quarter 2021







Travel Agency Booking Pace for Future Arrivals Australia



AUTHORITY

Source: Global Agency Pro as of 03/20/21

Source:

# Lāna'i by Month 2021





Travel Agency Booking Pace for Future Arrivals Japan 7 6 6 6 5 4 4 3 2 1 0 0 0 0 0 0 0 April May June 2019 2020 2021

Bookings

Bookings

Travel Agency Booking Pace for Future Arrivals Australia



AUTHORITY

## Lāna'i by Quarter 2021





Travel Agency Booking Pace for Future Arrivals Japan 20 18 15 13 10 6 5 0 0 0 0 Qtr 3 Qtr 4 2019 2020 2021

Bookings

Bookings

Travel Agency Booking Pace for Future Arrivals Australia





Source: Global Agency Pro as of 03/20/21

# Kaua'i by Month 2021





Travel Agency Booking Pace for Future Arrivals Japan 140 120 120 105 100 80 66 60 46 32 30 40 20 6 Δ 3 0 April May June 2019 2020 2021

Bookings

Bookings

Travel Agency Booking Pace for Future Arrivals Australia



AUTHORITY

# Kaua'i by Quarter 2021







Travel Agency Booking Pace for Future Arrivals Australia





Source: Global Agency Pro as of 03/20/21

# Hawai'i Island by Month 2021











Source: Global Agency Pro as of 03/20/21

# Hawai'i Island by Quarter 2021









Travel Agency Booking Pace for Future Arrivals Australia

Bookings





Source: Global Agency Pro as of 03/20/21