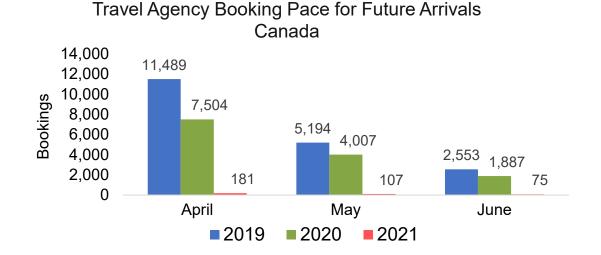

port at which the ticket started.

## Travel Agency

- Travel Agency associated with the ticket is doing business (DBA).



US

#### Travel Agency Booking Pace for Future Arrivals, by Month

#### Travel Agency Booking Pace for Future Arrivals, by Quarter







Source: Global Agency Pro as of 03/20/21



#### Travel Agency Booking Pace for Future Arrivals, by Month

#### Travel Agency Booking Pace for Future Arrivals, by Quarter







## CANADA

#### Travel Agency Booking Pace for Future Arrivals, by Month

#### Travel Agency Booking Pace for Future Arrivals, by Quarter







Source: Global Agency Pro as of 03/20/21

## AUSTRALIA

#### Travel Agency Booking Pace for Future Arrivals, by Month

#### Travel Agency Booking Pace for Future Arrivals, by Quarter







# O'ahu by Month 2021







Travel Agency Booking Pace for Future Arrivals Australia



AUTHORITY

Source: Global Agency Pro as of 03/20/21

# O'ahu by Quarter 2021







Travel Agency Booking Pace for Future Arrivals Australia





Source: Global Agency Pro as of 03/20/21

# Maui by Month 2021











Source: Global Agency Pro as of 03/20/21

## Maui by Quarter 2021









Travel Agency Booking Pace for Future Arrivals Australia



Bookings



Source: Global Agency Pro as of 03/20/21

# Moloka'i by Month 2021









Bookings



Source: Global Agency Pro as of 03/20/21

# Moloka'i by Quarter 2021







Travel Agency Booking Pace for Future Arrivals Australia



AUTHORITY

Source: Global Agency Pro as of 03/20/21

Source:

# Lāna'i by Month 2021





Travel Agency Booking Pace for Future Arrivals Japan 7