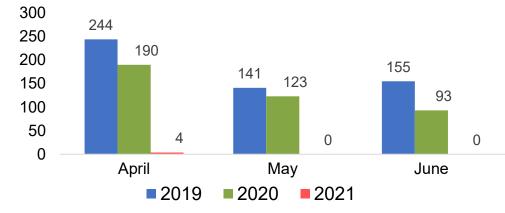

ORITY

Source: Global Agency Pro as of 03/20/21

Source:

# Lāna'i by Month 2021





Travel Agency Booking Pace for Future Arrivals Japan 7 6 6 6 5 4 4 3 2 1 0 0 0 0 0 0 0 April May June 2019 2020 2021

Bookings

Bookings

Travel Agency Booking Pace for Future Arrivals Australia



AUTHORITY

## Lāna'i by Quarter 2021





Travel Agency Booking Pace for Future Arrivals Japan 20 18 15 13 10 6 5 0 0 0 0 Qtr 3 Qtr 4 2019 2020 2021

Bookings

Bookings

Travel Agency Booking Pace for Future Arrivals Australia





Source: Global Agency Pro as of 03/20/21

# Kaua'i by Month 2021





Travel Agency Booking Pace for Future Arrivals Japan 140 120 120 105 100 80 66 60 46 32 30 40 20 6 Δ 3 0 April May June 2019 2020 2021

Bookings

Bookings

Travel Agency Booking Pace for Future Arrivals Australia



AUTHORITY

# Kaua'i by Quarter 2021







Travel Agency Booking Pace for Future Arrivals Australia





Source: Global Agency Pro as of 03/20/21

# Hawai'i Island by Month 2021











Source: Global Agency Pro as of 03/20/21

# Hawai'i Island by Quarter 2021









Travel Agency Booking Pace for Future Arrivals Australia

Bookings





Source: Global Agency Pro as of 03/20/21