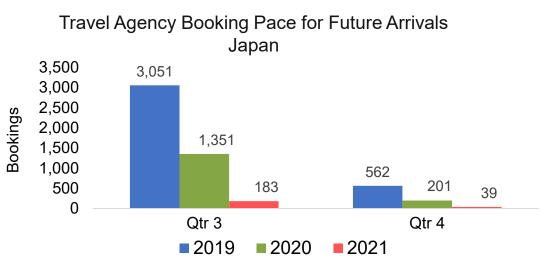

#### Travel Agency Booking Pace for Future Arrivals, by Quarter

Source: Global Agency Pro as of 03/20/21