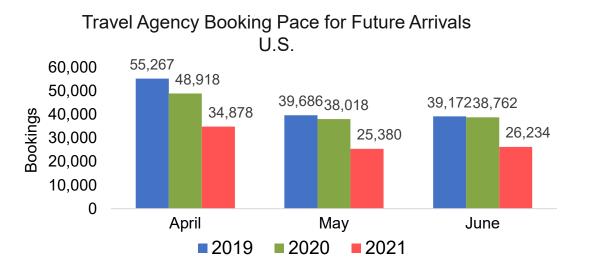

## Travel Agency

- Travel Agency associated with the ticket is doing business (DBA).

US

#### Travel Agency Booking Pace for Future Arrivals, by Month