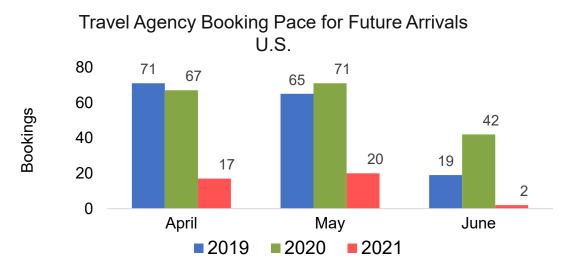

als, by Month

#### Travel Agency Booking Pace for Future Arrivals, by Quarter







Source: Global Agency Pro as of 03/20/21

## AUSTRALIA

#### Travel Agency Booking Pace for Future Arrivals, by Month

#### Travel Agency Booking Pace for Future Arrivals, by Quarter







# O'ahu by Month 2021







Travel Agency Booking Pace for Future Arrivals Australia



AUTHORITY

Source: Global Agency Pro as of 03/20/21

# O'ahu by Quarter 2021







Travel Agency Booking Pace for Future Arrivals Australia





Source: Global Agency Pro as of 03/20/21

# Maui by Month 2021











Source: Global Agency Pro as of 03/20/21

## Maui by Quarter 2021









Travel Agency Booking Pace for Future Arrivals Australia



Bookings



Source: Global Agency Pro as of 03/20/21

# Moloka'i by Month 2021









Bookings



Source: Global Agency Pro as of 03/20/21

# Moloka'i by Quarter 2021







Travel Agency Booking Pace for Future Arrivals Australia



AUTHORITY

Source: Global Agency Pro as of 03/20/21

Source:

# Lāna'i by Month 2021





Travel Agency Booking Pace for Future Arrivals Japan 7 6 6 6 5 4 4 3 2 1 0 0 0 0 0 0 0 April May June 2019 2020 2021

Bookings

Bookings

Travel Agency Booking Pace for Future Arrivals Australia



AUTHORITY

## Lāna'i by Quarter 2021





Travel Agency Booking Pace for Future Arrivals Japan 20 18 15 13 10 6 5 0 0 0 0 Qtr 3 Qtr 4 2019 2020 2021

Bookings

Bookings

Travel Agency Booking Pace for Future Arrivals Australia





Source: Global Agency Pro as of 03/20/21

# Kaua'i by Month 2021





Travel Agency Booking Pace for Future Arrivals Japan 1