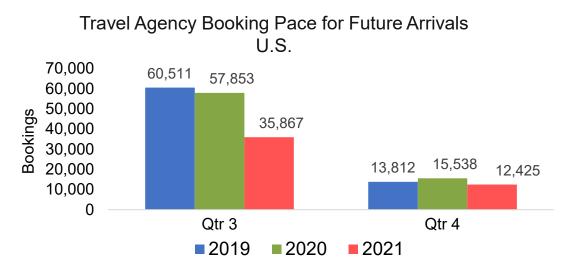

#### Travel Agency Booking Pace for Future Arrivals, by Quarter

Source: Global Agency Pro as of 03/20/21