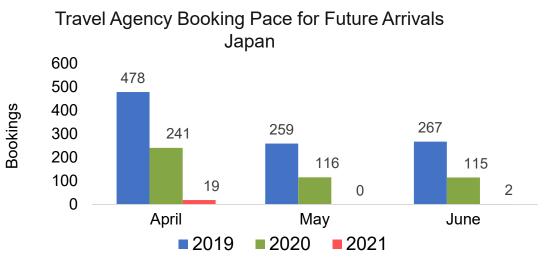

gency Pro as of 03/20/21



#### Travel Agency Booking Pace for Future Arrivals, by Month

#### Travel Agency Booking Pace for Future Arrivals, by Quarter







## CANADA

#### Travel Agency Booking Pace for Future Arrivals, by Month

#### Travel Agency Booking Pace for Future Arrivals, by Quarter







Source: Global Agency Pro as of 03/20/21

## AUSTRALIA

#### Travel Agency Booking Pace for Future Arrivals, by Month

#### Travel Agency Booking Pace for Future Arrivals, by Quarter







# O'ahu by Month 2021







Travel Agency Booking Pace for Future Arrivals Australia



AUTHORITY

Source: Global Agency Pro as of 03/20/21

# O'ahu by Quarter 2021







Travel Agency Booking Pace for Future Arrivals Australia





Source: Global Agency Pro as of 03/20/21

# Maui by Month 2021











Source: Global Agency Pro as of 03/20/21

## Maui by Quarter 2021









Travel Agency Booking Pace for Future Arrivals Australia



Bookings



Source: Global Agency Pro as of 03/20/21

# Moloka'i by Month 2021









Bookings



Source: Global Agency Pro as of 03/20/21

# Moloka'i by Quarter 2021







Travel Agency Booking Pace for Future Arrivals Australia



AUTHORITY

Source: Global Agency Pro as of 03/20/21

Source:

# Lāna'i by Month 2021





Travel Agency Booking Pace for Future Arrivals Japan 7 6 6 6 5 4 4 3 2 1 0 0 0 0 0 0 0 April May June 2019 2020 2021

Bookings

Bookings

Travel Agency Booking Pace for Future Arrivals Australia



AUTHORITY

## Lāna'i by Quarter 2021





Travel Agency Booking Pace for Future Arrivals Japan 20 18 15 13 10 6 5 0 0 0 0 Qtr 3 Qtr 4 2