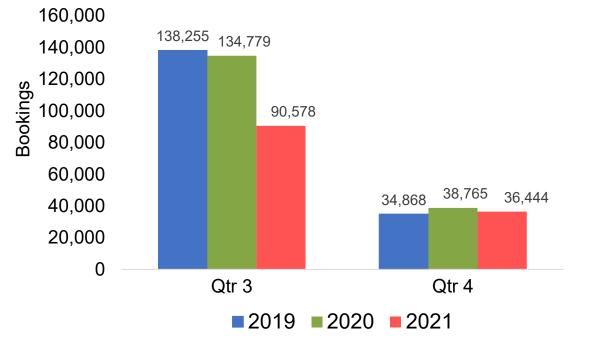

#### Travel Agency Booking Pace for Future Arrivals, by Quarter

Source: Global Agency Pro as of 03/20/21

#### Travel Agency Booking Pace for Future Arrivals, by Quarter

# O'ahu by Quarter 2021

Travel Agency Booking Pace for Future Arrivals Australia

Source: Global Agency Pro as of 03/20/21

## Maui by Quarter 2021

Travel Agency Booking Pace for Future Arrivals Australia

Bookings

Source: Global Agency Pro as of 03/20/21