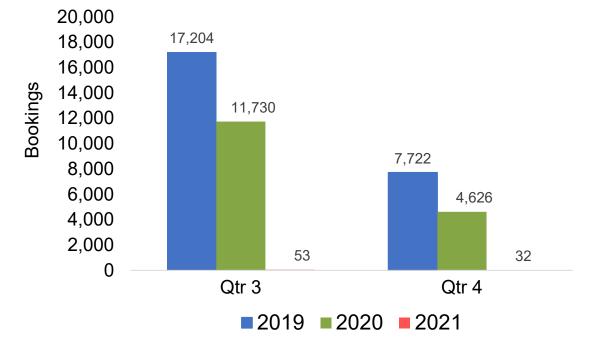

ountry which contains the airport at which the ticket started.

## Travel Agency

- Travel Agency associated with the ticket is doing business (DBA).



US

#### Travel Agency Booking Pace for Future Arrivals, by Month

#### Travel Agency Booking Pace for Future Arrivals, by Quarter







Source: Global Agency Pro as of 03/20/21



#### Travel Agency Booking Pace for Future Arrivals, by Month

#### Travel Agency Booking Pace for Future Arrivals, by Quarter







## CANADA

#### Travel Agency Booking Pace for Future Arrivals, by Month

#### Travel Agency Booking Pace for Future Arrivals, by Quarter







Source: Global Agency Pro as of 03/20/21

## AUSTRALIA

#### Travel Agency Booking Pace for Future Arrivals, by Month

#### Travel Agency Booking Pace for Future Arrivals, by Quarter







# O'ahu by Month 2021







Travel Agency Booking Pace for Future Arrivals Australia



AUTHORITY

Source: Global Agency Pro as of 03/20/21

# O'ahu by Quarter 2021







Travel Agency Booking Pace for Future Arrivals Australia





Source: Global Agency Pro as of 03/20/21

# Maui by Month 2021











Source: Global Agency Pro as of 03/20/21

## Maui by Quarter 2021









Travel Agency Booking Pace for Future Arrivals Australia



Bookings



Source: Global Agency Pro as of 03/20/21

# Moloka'i by Month 2021









Bookings



Source: Global Agency Pro as of 03/20/21

# Moloka'i by Quarter 2021







Travel Agency Booking Pace for Future Arrivals Australia



AUTHORITY

Source: Global Agency Pro as of 03/20/21

Source:

# Lāna'i by Month 2021





Travel Agency Booking Pace