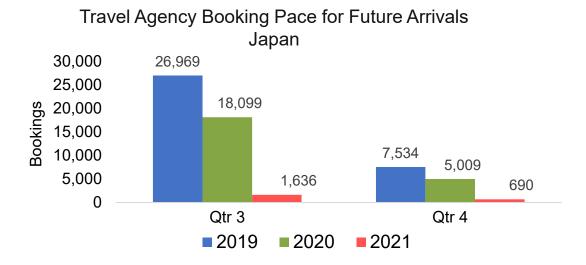

Booking Pace for Future Arrivals, by Month

#### Travel Agency Booking Pace for Future Arrivals, by Quarter







Source: Global Agency Pro as of 03/20/21



#### Travel Agency Booking Pace for Future Arrivals, by Month

#### Travel Agency Booking Pace for Future Arrivals, by Quarter







## CANADA

#### Travel Agency Booking Pace for Future Arrivals, by Month

#### Travel Agency Booking Pace for Future Arrivals, by Quarter







Source: Global Agency Pro as of 03/20/21

## AUSTRALIA

#### Travel Agency Booking Pace for Future Arrivals, by Month

#### Travel Agency Booking Pace for Future Arrivals, by Quarter







# O'ahu by Month 2021







Travel Agency Booking Pace for Future Arrivals Australia



AUTHORITY

Source: Global Agency Pro as of 03/20/21

# O'ahu by Quarter 2021







Travel Agency Booking Pace for Future Arrivals Australia





Source: Global Agency Pro as of 03/20/21

# Maui by Month 2021











Source: Global Agency Pro as of 03/20/21

## Maui by Quarter 2021









Travel Agency Booking Pace for Future Arrivals Australia



Bookings



Source: Global Agency Pro as of 03/20/21

# Moloka'i by Month 2021









Bookings



Source: Global Agency Pro as of 03/20/21

# Moloka'i by Quarter 2021







Travel Agency Booking Pace for Future Arrivals Australia



AUTHORITY

Source: Global Agency Pro as of 03/20/21

Source:

# Lāna'i by Month 2021





Travel Agency Booking Pace for Future Arrivals Japan 7 6 6 6 5 4 4 3 2 1 0 0 0 0 0 0 0 April May June 2019 2020 2021

Bookings

Bookings

Travel Agency Booking Pace for Future Arrivals Australia



AUT