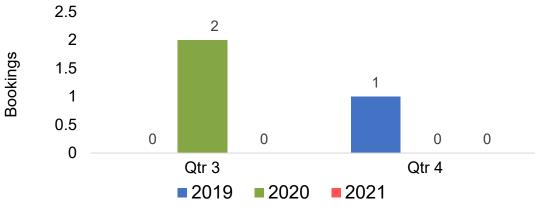

Agency Booking Pace for Future Arrivals, by Month

#### Travel Agency Booking Pace for Future Arrivals, by Quarter







# O'ahu by Month 2021







Travel Agency Booking Pace for Future Arrivals Australia



AUTHORITY

Source: Global Agency Pro as of 03/20/21

# O'ahu by Quarter 2021







Travel Agency Booking Pace for Future Arrivals Australia





Source: Global Agency Pro as of 03/20/21

# Maui by Month 2021











Source: Global Agency Pro as of 03/20/21

## Maui by Quarter 2021









Travel Agency Booking Pace for Future Arrivals Australia



Bookings



Source: Global Agency Pro as of 03/20/21

# Moloka'i by Month 2021









Bookings



Source: Global Agency Pro as of 03/20/21

# Moloka'i by Quarter 2021







Travel Agency Booking Pace for Future Arrivals Australia



AUTHORITY

Source: Global Agency Pro as of 03/20/21

Source:

# Lāna'i by Month 2021





Travel Agency Booking Pace for Future Arrivals Japan 7 6 6 6 5 4 4 3 2 1 0 0 0 0 0 0 0 April May June 2019 2020 2021

Bookings

Bookings

Travel Agency Booking Pace for Future Arrivals Australia



AUTHORITY

## Lāna'i by Quarter 2021





Travel Agency Booking Pace for Future Arrivals Japan 20 18 15 13 10 6 5 0 0 0 0 Qtr 3 Qtr 4 2019 2020 2021

Bookings

Bookings

Travel Agency Booking Pace for Future Arrivals Australia





Source: Global Agency Pro as of 03/20/21

# Kaua'i by Month 2021





Travel Agency Booking Pace for Future Arrivals Japan 140 120 120 105 100 80 66 60 46 32 30 40 20 6 Δ 3 0 April May June 2019 2020 2021

Bookings

Bookings

Travel Agency Booking Pace for Future Arrivals Austr