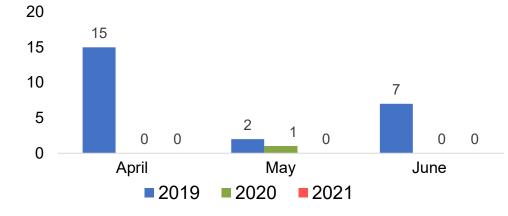

Travel Agency Booking Pace for Future Arrivals Australia





Source: Global Agency Pro as of 03/20/21

# Maui by Month 2021











Source: Global Agency Pro as of 03/20/21

## Maui by Quarter 2021









Travel Agency Booking Pace for Future Arrivals Australia



Bookings



Source: Global Agency Pro as of 03/20/21

# Moloka'i by Month 2021









Bookings



Source: Global Agency Pro as of 03/20/21

# Moloka'i by Quarter 2021







Travel Agency Booking Pace for Future Arrivals Australia



AUTHORITY

Source: Global Agency Pro as of 03/20/21

Source:

# Lāna'i by Month 2021





Travel Agency Booking Pace for Future Arrivals Japan 7 6 6 6 5 4 4 3 2 1 0 0 0 0 0 0 0 April May June 2019 2020 2021

Bookings

Bookings

Travel Agency Booking Pace for Future Arrivals Australia



AUTHORITY

## Lāna'i by Quarter 2021





Travel Agency Booking Pace for Future Arrivals Japan 20 18 15 13 10 6 5 0 0 0 0 Qtr 3 Qtr 4 2019 2020 2021

Bookings

Bookings

Travel Agency Booking Pace for Future Arrivals Australia





Source: Global Agency Pro as of 03/20/21

# Kaua'i by Month 2021





Travel Agency Booking Pace for Future Arrivals Japan 140 120 120 105 100 80 66 60 46 32 30 40 20 6 Δ 3 0 April May June 2019 2020 2021

Bookings

Bookings

Travel Agency Booking Pace for Future Arrivals Australia



AUTHORITY

# Kaua'i by Quarter 2021







Travel Agency Booking Pace for Future Arrivals Australia





Source: Global Agency Pro as of 03/20/21

# Hawai'i Island by Month 2021











Source: Global Agency Pro as of 03/20/21

# Hawai'i Island by Quarter 2021









Travel