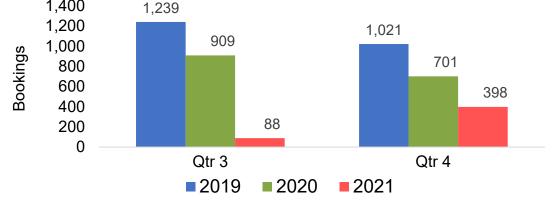

#### Travel Agency Booking Pace for Future Arrivals, by Quarter

Source: Global Agency Pro as of 03/20/21