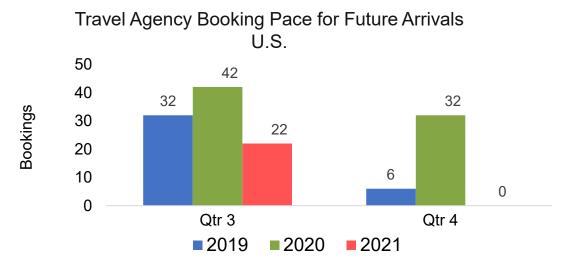

#### Travel Agency Booking Pace for Future Arrivals, by Month

#### Travel Agency Booking Pace for Future Arrivals, by Quarter

Source: Global Agency Pro as of 03/20/21