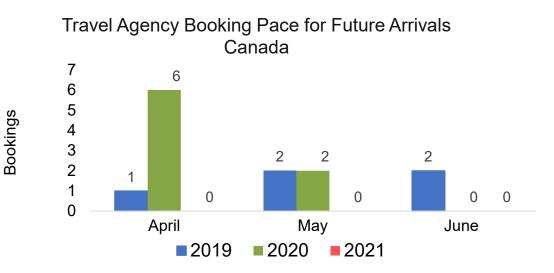

s, by Month

#### Travel Agency Booking Pace for Future Arrivals, by Quarter







Source: Global Agency Pro as of 03/20/21

## AUSTRALIA

#### Travel Agency Booking Pace for Future Arrivals, by Month

#### Travel Agency Booking Pace for Future Arrivals, by Quarter







# O'ahu by Month 2021







Travel Agency Booking Pace for Future Arrivals Australia



AUTHORITY

Source: Global Agency Pro as of 03/20/21

# O'ahu by Quarter 2021







Travel Agency Booking Pace for Future Arrivals Australia





Source: Global Agency Pro as of 03/20/21

# Maui by Month 2021











Source: Global Agency Pro as of 03/20/21

## Maui by Quarter 2021









Travel Agency Booking Pace for Future Arrivals Australia



Bookings



Source: Global Agency Pro as of 03/20/21

# Moloka'i by Month 2021









Bookings



Source: Global Agency Pro as of 03/20/21

# Moloka'i by Quarter 2021







Travel Agency Booking Pace for Future Arrivals Australia



AUTHORITY

Source: Global Agency Pro as of 03/20/21

Source:

# Lāna'i by Month 2021





Travel Agency Booking Pace for Future Arrivals Japan 7 6 6 6 5 4 4 3 2 1 0 0 0 0 0 0 0 April May June 2019 2020 2021

Bookings

Bookings

Travel Agency Booking Pace for Future Arrivals Australia



AUTHORITY

## Lāna'i by Quarter 2021





Travel Agency Booking Pace for Future Arrivals Japan 20 18 15 13 10 6 5 0 0 0 0 Qtr 3 Qtr 4 2019 2020 2021

Bookings

Bookings

Travel Agency Booking Pace for Future Arrivals Australia





Source: Global Agency Pro as of 03/20/21

# Kaua'i by Month 2021





Travel Agency Booking Pace for Future Arrivals Japan 140