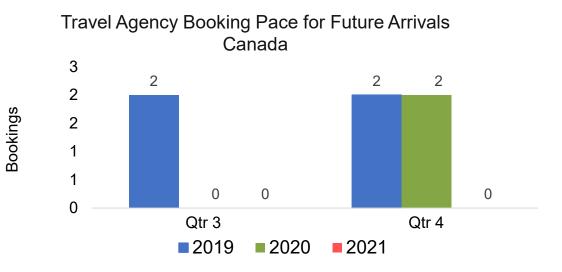

## CANADA

#### Travel Agency Booking Pace for Future Arrivals, by Month

#### Travel Agency Booking Pace for Future Arrivals, by Quarter

Source: Global Agency Pro as of 03/20/21