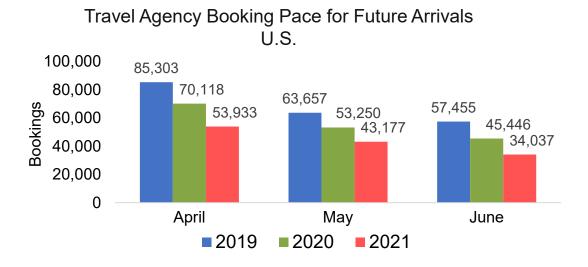

Travel Agency associated with the ticket is doing business (DBA).



US

#### Travel Agency Booking Pace for Future Arrivals, by Month

#### Travel Agency Booking Pace for Future Arrivals, by Quarter









#### Travel Agency Booking Pace for Future Arrivals, by Month

#### Travel Agency Booking Pace for Future Arrivals, by Quarter







Source: Global Agency Pro as of 03/27/21

## CANADA

#### Travel Agency Booking Pace for Future Arrivals, by Month

#### Travel Agency Booking Pace for Future Arrivals, by Quarter





793

Source: Global Agency Pro as of 03/27/21

## **KOREA**

#### Travel Agency Booking Pace for Future Arrivals, by Month

#### Travel Agency Booking Pace for Future Arrivals, by Quarter







Source: Global Agency Pro as of 03/27/21

3/29/2021

# O'ahu by Month 2021











# O'ahu by Quarter 2021





Canada 35,000 28,772 30,000 25,000 Bookings 18,509 20,000 15,000 8,157 10,000 5,245 5,000 1,664 740 0 Qtr 3 Qtr 4 2019 2020 2021

Travel Agency Booking Pace for Future Arrivals





# Maui by Month 2021





Travel Agency Booking Pace for Future Arrivals Korea





600 521 500 800 300 200 200 100 100

 200
 111
 115

 100
 19
 0

 0
 April
 May
 June

2

Travel Agency Booking Pace for Future Arrivals

Canada

■2019 ■2020 ■2021

Source: Global Agency Pro as of 03/27/21

## Maui by Quarter 2021







Travel Agency Booking Pace for Future Arrivals Korea





Source: Global Agency Pro as of 03/27/21

# Moloka'i by Month 2021









Bookings





# Moloka'i by Quarter 2021





Travel Agency Booking Pace for Future Arrivals Japan 1 0.8 0.6 0.4 0.2 0 0 0