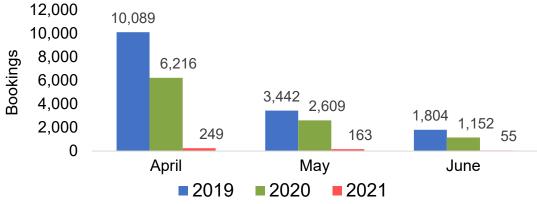

ace for Future Arrivals, by Quarter







Source: Global Agency Pro as of 03/27/21

## CANADA

#### Travel Agency Booking Pace for Future Arrivals, by Month

#### Travel Agency Booking Pace for Future Arrivals, by Quarter





793

Source: Global Agency Pro as of 03/27/21

## **KOREA**

#### Travel Agency Booking Pace for Future Arrivals, by Month

#### Travel Agency Booking Pace for Future Arrivals, by Quarter







Source: Global Agency Pro as of 03/27/21

3/29/2021

# O'ahu by Month 2021











# O'ahu by Quarter 2021





Canada 35,000 28,772 30,000 25,000 Bookings 18,509 20,000 15,000 8,157 10,000 5,245 5,000 1,664 740 0 Qtr 3 Qtr 4 2019 2020 2021

Travel Agency Booking Pace for Future Arrivals





# Maui by Month 2021





Travel Agency Booking Pace for Future Arrivals Korea





600 521 500 800 300 200 200 100 100

 200
 111
 115

 100
 19
 0

 0
 April
 May
 June

2

Travel Agency Booking Pace for Future Arrivals

Canada

■2019 ■2020 ■2021

Source: Global Agency Pro as of 03/27/21

## Maui by Quarter 2021







Travel Agency Booking Pace for Future Arrivals Korea





Source: Global Agency Pro as of 03/27/21

# Moloka'i by Month 2021









Bookings





# Moloka'i by Quarter 2021





Travel Agency Booking Pace for Future Arrivals Japan 1 0.8 0.6 0.4 0.2 0 0 0 0 0 0 0 Qtr 3 Qtr 4 2019 2020 2021

Bookings

Bookings







# Lāna'i by Month 2021









Bookings





Bookings

Source: Global Agency Pro as of 03/27/21

# Lāna'i by Quarter 2021









Bookings



# Kaua'i by Month 2021







Travel Agency Booking Pace for Future Arrivals Korea

Bookings