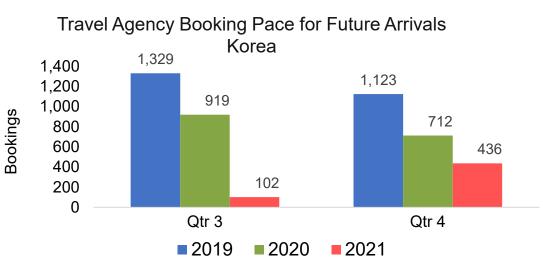

#### Travel Agency Booking Pace for Future Arrivals, by Quarter

Source: Global Agency Pro as of 03/27/21

3/29/2021