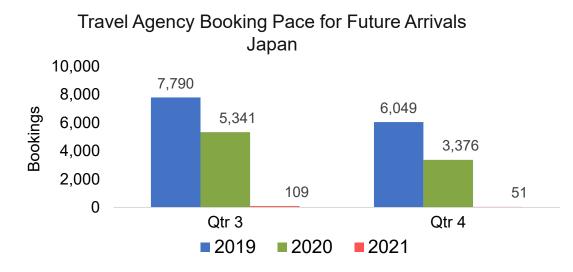

## **KOREA**

#### Travel Agency Booking Pace for Future Arrivals, by Quarter

Source: Global Agency Pro as of 03/27/21

3/29/2021