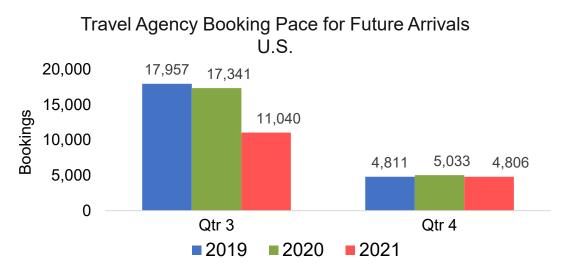

#### Travel Agency Booking Pace for Future Arrivals, by Quarter

#### Travel Agency Booking Pace for Future Arrivals, by Quarter

Source: Global Agency Pro as of 03/27/21