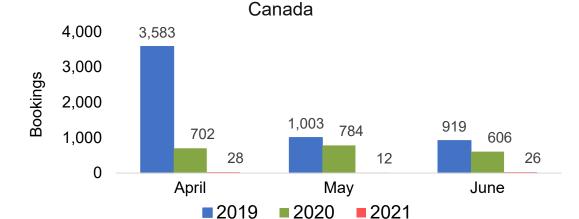

s Korea





Source: Global Agency Pro as of 03/27/21

# Moloka'i by Month 2021









Bookings





# Moloka'i by Quarter 2021





Travel Agency Booking Pace for Future Arrivals Japan 1 0.8 0.6 0.4 0.2 0 0 0 0 0 0 0 Qtr 3 Qtr 4 2019 2020 2021

Bookings

Bookings







# Lāna'i by Month 2021









Bookings





Bookings

Source: Global Agency Pro as of 03/27/21

# Lāna'i by Quarter 2021









Bookings



# Kaua'i by Month 2021







Travel Agency Booking Pace for Future Arrivals Korea

Bookings





Source: Global Agency Pro as of 03/27/21

# Kaua'i by Quarter 2021







Travel Agency Booking Pace for Future Arrivals Korea





Source: Global Agency Pro as of 03/27/21

# Hawai'i Island by Month 2021





Travel Agency Booking Pace for Future Arrivals Korea



HAWAI'I TOURISM.



Travel Agency Booking Pace for Future Arrivals

# Hawai'i Island by Quarter 2021