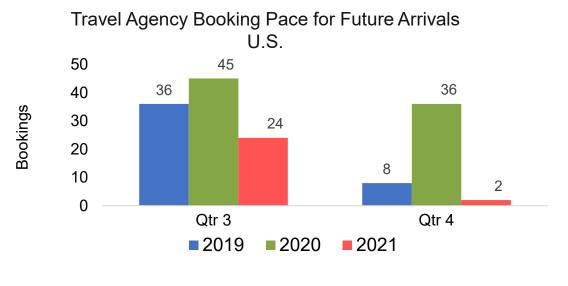

#### Travel Agency Booking Pace for Future Arrivals, by Quarter

Source: Global Agency Pro as of 03/27/21