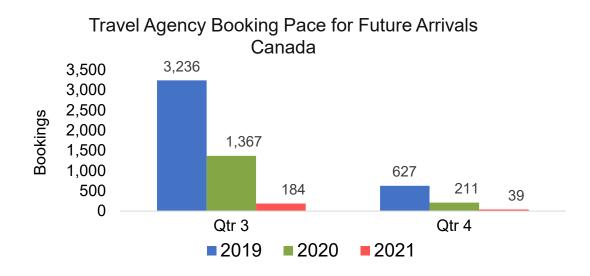

#### Travel Agency Booking Pace for Future Arrivals, by Quarter

793

Source: Global Agency Pro as of 03/27/21