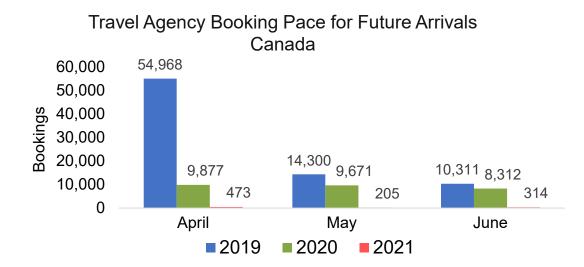

vel Agency associated with the ticket is doing business (DBA).



US

#### Travel Agency Booking Pace for Future Arrivals, by Month

#### Travel Agency Booking Pace for Future Arrivals, by Quarter









#### Travel Agency Booking Pace for Future Arrivals, by Month

#### Travel Agency Booking Pace for Future Arrivals, by Quarter







Source: Global Agency Pro as of 03/27/21

## CANADA

#### Travel Agency Booking Pace for Future Arrivals, by Month

#### Travel Agency Booking Pace for Future Arrivals, by Quarter





793

Source: Global Agency Pro as of 03/27/21

## **KOREA**

#### Travel Agency Booking Pace for Future Arrivals, by Month

#### Travel Agency Booking Pace for Future Arrivals, by Quarter







Source: Global Agency Pro as of 03/27/21

3/29/2021

# O'ahu by Month 2021











# O'ahu by Quarter 2021





Canada 35,000 28,772 30,000 25,000 Bookings 18,509 20,000 15,000 8,157 10,000 5,245 5,000 1,664 740 0 Qtr 3 Qtr 4 2019 2020 2021

Travel Agency Booking Pace for Future Arrivals





# Maui by Month 2021





Travel Agency Booking Pace for Future Arrivals Korea





600 521 500 800 300 200 200 100 100

 200
 111
 115

 100
 19
 0

 0
 April
 May
 June

2

Travel Agency Booking Pace for Future Arrivals

Canada

■2019 ■2020 ■2021

Source: Global Agency Pro as of 03/27/21

## Maui by Quarter 2021







Travel Agency Booking Pace for Future Arrivals Korea





Source: Global Agency Pro as of 03/27/21

# Moloka'i by Month 2021









Bookings





# Moloka'i by Quarter 2021





Travel Agency Booking Pace for Future Arrivals Japan 1 0.8 0.6 0.4 0.2 0 0 0 0 0