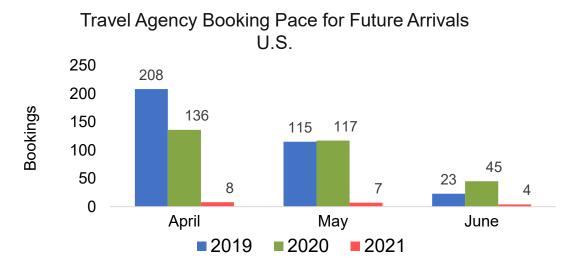

## Travel Agency

- Travel Agency associated with the ticket is doing business (DBA).

US

#### Travel Agency Booking Pace for Future Arrivals, by Month

#### Travel Agency Booking Pace for Future Arrivals, by Quarter

Source: Global Agency Pro as of 03/27/21