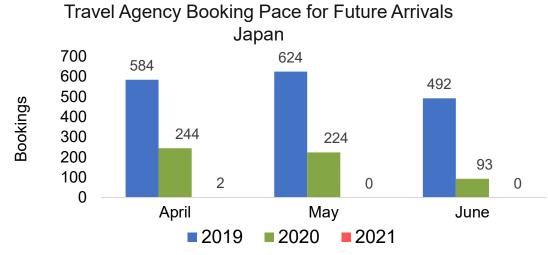

Future Arrivals, by Month

#### Travel Agency Booking Pace for Future Arrivals, by Quarter







Source: Global Agency Pro as of 03/27/21

## CANADA

#### Travel Agency Booking Pace for Future Arrivals, by Month

#### Travel Agency Booking Pace for Future Arrivals, by Quarter





793

Source: Global Agency Pro as of 03/27/21

## **KOREA**

#### Travel Agency Booking Pace for Future Arrivals, by Month

#### Travel Agency Booking Pace for Future Arrivals, by Quarter







Source: Global Agency Pro as of 03/27/21

3/29/2021

# O'ahu by Month 2021











# O'ahu by Quarter 2021





Canada 35,000 28,772 30,000 25,000 Bookings 18,509 20,000 15,000 8,157 10,000 5,245 5,000 1,664 740 0 Qtr 3 Qtr 4 2019 2020 2021

Travel Agency Booking Pace for Future Arrivals





# Maui by Month 2021





Travel Agency Booking Pace for Future Arrivals Korea





600 521 500 800 300 200 200 100 100

 200
 111
 115

 100
 19
 0

 0
 April
 May
 June

2

Travel Agency Booking Pace for Future Arrivals

Canada

■2019 ■2020 ■2021

Source: Global Agency Pro as of 03/27/21

## Maui by Quarter 2021







Travel Agency Booking Pace for Future Arrivals Korea





Source: Global Agency Pro as of 03/27/21

# Moloka'i by Month 2021









Bookings





# Moloka'i by Quarter 2021





Travel Agency Booking Pace for Future Arrivals Japan 1 0.8 0.6 0.4 0.2 0 0 0 0 0 0 0 Qtr 3 Qtr 4 2019 2020 2021

Bookings

Bookings







# Lāna'i by Month 2021









Bookings





Bookings

Source: Global Agency Pro as of 03/27/21

# Lāna'i by Quarter 2021









Bookings



# Kaua'i by Month 2021







Travel A