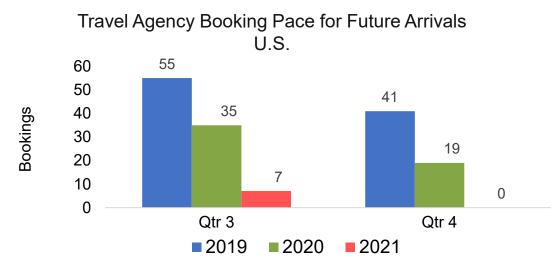

#### Travel Agency Booking Pace for Future Arrivals, by Quarter

Source: Global Agency Pro as of 03/27/21