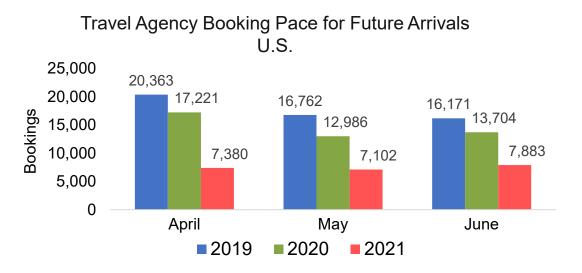

#### Travel Agency Booking Pace for Future Arrivals, by Month

#### Travel Agency Booking Pace for Future Arrivals, by Quarter

Source: Global Agency Pro as of 03/27/21