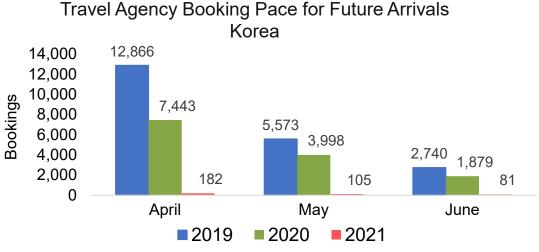

l Agency associated with the ticket is doing business (DBA).



US

#### Travel Agency Booking Pace for Future Arrivals, by Month

#### Travel Agency Booking Pace for Future Arrivals, by Quarter









#### Travel Agency Booking Pace for Future Arrivals, by Month

#### Travel Agency Booking Pace for Future Arrivals, by Quarter







Source: Global Agency Pro as of 03/27/21

## CANADA

#### Travel Agency Booking Pace for Future Arrivals, by Month

#### Travel Agency Booking Pace for Future Arrivals, by Quarter





793

Source: Global Agency Pro as of 03/27/21

## **KOREA**

#### Travel Agency Booking Pace for Future Arrivals, by Month

#### Travel Agency Booking Pace for Future Arrivals, by Quarter







Source: Global Agency Pro as of 03/27/21

3/29/2021

# O'ahu by Month 2021











# O'ahu by Quarter 2021





Canada 35,000 28,772 30,000 25,000 Bookings 18,509 20,000 15,000 8,157 10,000 5,245 5,000 1,664 740 0 Qtr 3 Qtr 4 2019 2020 2021

Travel Agency Booking Pace for Future Arrivals





# Maui by Month 2021





Travel Agency Booking Pace for Future Arrivals Korea





600 521 500 800 300 200 200 100 100

 200
 111
 115

 100
 19
 0

 0
 April
 May
 June

2

Travel Agency Booking Pace for Future Arrivals

Canada

■2019 ■2020 ■2021

Source: Global Agency Pro as of 03/27/21

## Maui by Quarter 2021







Travel Agency Booking Pace for Future Arrivals Korea





Source: Global Agency Pro as of 03/27/21

# Moloka'i by Month 2021









Bookings





# Moloka'i by Quarter 2021





Travel Agency Booking Pace for Future Arrivals Japan 1 0.8 0.6 0.4 0.2 0 0 0 0 0 0