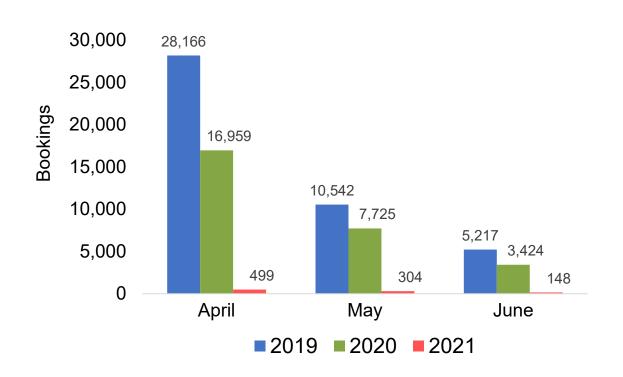

# Maui by Month 2021

Travel Agency Booking Pace for Future Arrivals Korea

600 521 500 800 300 200 200 100 100

 200
 111
 115

 100
 19
 0

 0
 April
 May
 June

2

Travel Agency Booking Pace for Future Arrivals

## Maui by Quarter 2021

Travel Agency Booking Pace for Future Arrivals Korea

Source: Global Agency Pro as of 03/27/21