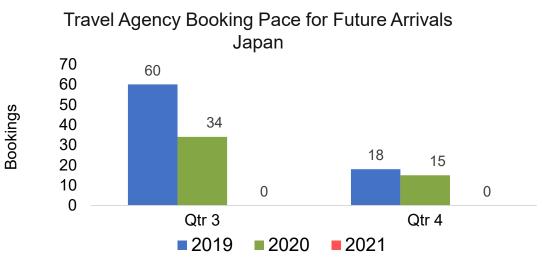

# Moloka'i by Quarter 2021

Travel Agency Booking Pace for Future Arrivals Japan 1 0.8 0.6 0.4 0.2 0 0 0 0 0 0 0 Qtr 3 Qtr 4 2019 2020 2021

Bookings

Bookings