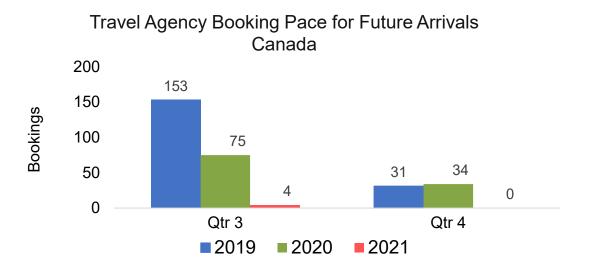

#### Travel Agency Booking Pace for Future Arrivals, by Quarter

793

Source: Global Agency Pro as of 03/27/21