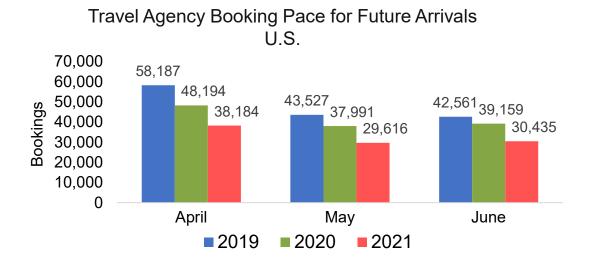

or Future Arrivals, by Month

#### Travel Agency Booking Pace for Future Arrivals, by Quarter







Source: Global Agency Pro as of 03/27/21

## CANADA

#### Travel Agency Booking Pace for Future Arrivals, by Month

#### Travel Agency Booking Pace for Future Arrivals, by Quarter





793

Source: Global Agency Pro as of 03/27/21

## **KOREA**

#### Travel Agency Booking Pace for Future Arrivals, by Month

#### Travel Agency Booking Pace for Future Arrivals, by Quarter







Source: Global Agency Pro as of 03/27/21

3/29/2021

# O'ahu by Month 2021











# O'ahu by Quarter 2021





Canada 35,000 28,772 30,000 25,000 Bookings 18,509 20,000 15,000 8,157 10,000 5,245 5,000 1,664 740 0 Qtr 3 Qtr 4 2019 2020 2021

Travel Agency Booking Pace for Future Arrivals





# Maui by Month 2021





Travel Agency Booking Pace for Future Arrivals Korea





600 521 500 800 300 200 200 100 100

 200
 111
 115

 100
 19
 0

 0
 April
 May
 June

2

Travel Agency Booking Pace for Future Arrivals

Canada

■2019 ■2020 ■2021

Source: Global Agency Pro as of 03/27/21

## Maui by Quarter 2021







Travel Agency Booking Pace for Future Arrivals Korea





Source: Global Agency Pro as of 03/27/21

# Moloka'i by Month 2021









Bookings





# Moloka'i by Quarter 2021





Travel Agency Booking Pace for Future Arrivals Japan 1 0.8 0.6 0.4 0.2 0 0 0 0 0 0 0 Qtr 3 Qtr 4 2019 2020 2021

Bookings

Bookings







# Lāna'i by Month 2021









Bookings





Bookings

Source: Global Agency Pro as of 03/27/21

# Lāna'i by Quarter 2021









Bookings



# Kaua'i by Month 2021







Travel