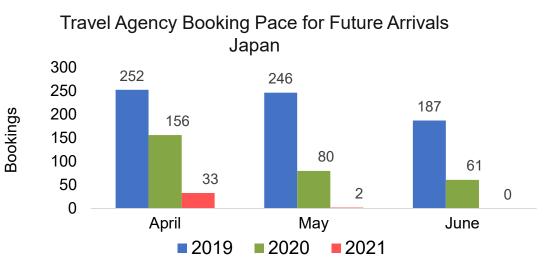

## Maui by Quarter 2021







Travel Agency Booking Pace for Future Arrivals Korea





Source: Global Agency Pro as of 03/27/21

# Moloka'i by Month 2021









Bookings





# Moloka'i by Quarter 2021





Travel Agency Booking Pace for Future Arrivals Japan 1 0.8 0.6 0.4 0.2 0 0 0 0 0 0 0 Qtr 3 Qtr 4 2019 2020 2021

Bookings

Bookings







# Lāna'i by Month 2021









Bookings





Bookings

Source: Global Agency Pro as of 03/27/21

# Lāna'i by Quarter 2021









Bookings



# Kaua'i by Month 2021







Travel Agency Booking Pace for Future Arrivals Korea

Bookings





Source: Global Agency Pro as of 03/27/21

# Kaua'i by Quarter 2021







Travel Agency Booking Pace for Future Arrivals Korea





Source: Global Agency Pro as of 03/27/21

# Hawai'i Island by Month 2021





Travel Agency Booking Pace for Future Arrivals Korea



HAWAI'I TOURISM.



Travel Agency Booking Pace for Future Arrivals

# Hawai'i Island by Quarter 2021