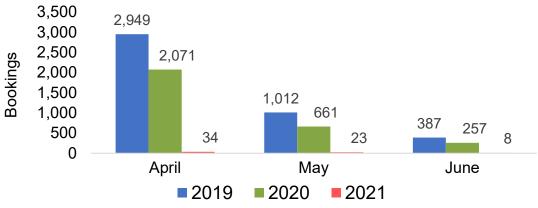

# Maui by Month 2021

Travel Agency Booking Pace for Future Arrivals Korea

600 521 500 800 300 200 200 100 100

 200
 111
 115

 100
 19
 0

 0
 April
 May
 June

2

Travel Agency Booking Pace for Future Arrivals