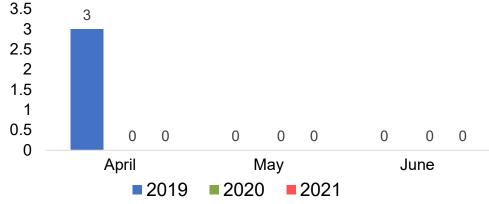

# Maui by Month 2021

Travel Agency Booking Pace for Future Arrivals Korea

600 521 500 800 300 200 200 100 100

 200
 111
 115

 100
 19
 0

 0
 April
 May
 June

2

Travel Agency Booking Pace for Future Arrivals