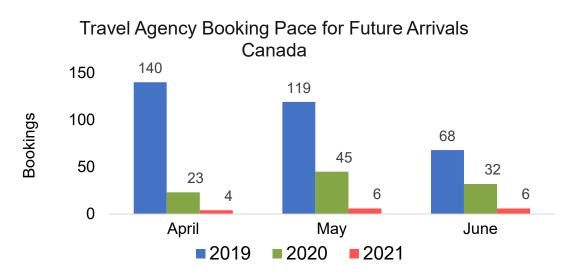

nth 2021





Travel Agency Booking Pace for Future Arrivals Korea





600 521 500 800 300 200 200 100 100

 200
 111
 115

 100
 19
 0

 0
 April
 May
 June

2

Travel Agency Booking Pace for Future Arrivals

Canada

■2019 ■2020 ■2021

Source: Global Agency Pro as of 03/27/21

## Maui by Quarter 2021







Travel Agency Booking Pace for Future Arrivals Korea





Source: Global Agency Pro as of 03/27/21

# Moloka'i by Month 2021









Bookings





# Moloka'i by Quarter 2021





Travel Agency Booking Pace for Future Arrivals Japan 1 0.8 0.6 0.4 0.2 0 0 0 0 0 0 0 Qtr 3 Qtr 4 2019 2020 2021

Bookings

Bookings







# Lāna'i by Month 2021









Bookings





Bookings

Source: Global Agency Pro as of 03/27/21

# Lāna'i by Quarter 2021









Bookings



# Kaua'i by Month 2021







Travel Agency Booking Pace for Future Arrivals Korea

Bookings





Source: Global Agency Pro as of 03/27/21

# Kaua'i by Quarter 2021







Travel Agency Booking Pace for Future Arrivals Korea





Source: Global Agency Pro as of 03/27/21

# Hawai'i Island by Month 2021





Travel Agency Booking Pace for Future Arrivals Korea



HAWAI'I TOURISM.



Travel Agency Booking Pace for Future Arrivals

# Hawai'i Island by Quarter 2021