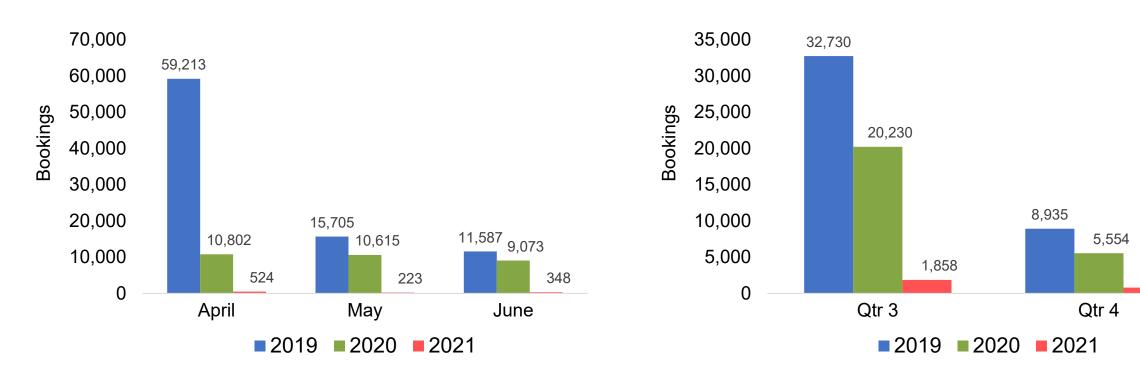

# O'ahu by Month 2021

# O'ahu by Quarter 2021

Canada 35,000 28,772 30,000 25,000 Bookings 18,509 20,000 15,000 8,157 10,000 5,245 5,000 1,664 740 0 Qtr 3 Qtr 4 2019 2020 2021

Travel Agency Booking Pace for Future Arrivals