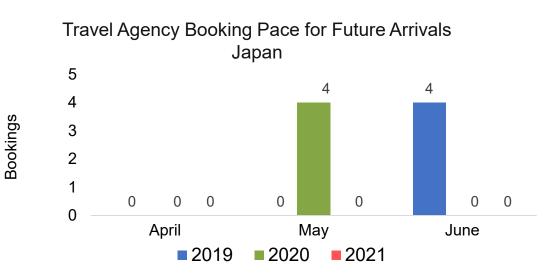

# Moloka'i by Quarter 2021

Travel Agency Booking Pace for Future Arrivals Japan 1 0.8 0.6 0.4 0.2 0 0 0 0 0 0 0 Qtr 3 Qtr 4 2019 2020 2021

Bookings

Bookings