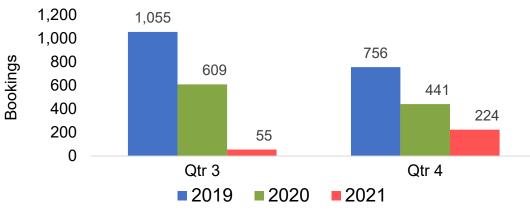

#### Travel Agency Booking Pace for Future Arrivals, by Quarter

Source: Global Agency Pro as of 03/27/21

3/29/2021