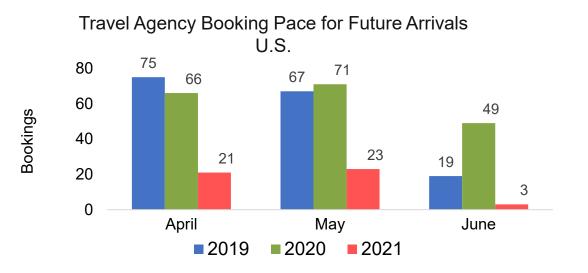

y Booking Pace for Future Arrivals, by Quarter







Source: Global Agency Pro as of 03/27/21

3/29/2021

# O'ahu by Month 2021











# O'ahu by Quarter 2021





Canada 35,000 28,772 30,000 25,000 Bookings 18,509 20,000 15,000 8,157 10,000 5,245 5,000 1,664 740 0 Qtr 3 Qtr 4 2019 2020 2021

Travel Agency Booking Pace for Future Arrivals





# Maui by Month 2021





Travel Agency Booking Pace for Future Arrivals Korea





600 521 500 800 300 200 200 100 100

 200
 111
 115

 100
 19
 0

 0
 April
 May
 June

2

Travel Agency Booking Pace for Future Arrivals

Canada

■2019 ■2020 ■2021

Source: Global Agency Pro as of 03/27/21

## Maui by Quarter 2021







Travel Agency Booking Pace for Future Arrivals Korea





Source: Global Agency Pro as of 03/27/21

# Moloka'i by Month 2021









Bookings





# Moloka'i by Quarter 2021





Travel Agency Booking Pace for Future Arrivals Japan 1 0.8 0.6 0.4 0.2 0 0 0 0 0 0 0 Qtr 3 Qtr 4 2019 2020 2021

Bookings

Bookings







# Lāna'i by Month 2021









Bookings





Bookings

Source: Global Agency Pro as of 03/27/21

# Lāna'i by Quarter 2021









Bookings



# Kaua'i by Month 2021







Travel Agency Booking Pace for Future Arrivals Korea

Bookings





Source: Global Agency Pro as of 03/27/21

# Kaua'i by Quarter 2021







Travel Agency Booking Pace for Future Arrivals Korea





Source: Global Agency Pro as of 03/27/21

# Hawai'i Island by Month 2021





Travel Agency Booking Pace for Future Arrivals Korea



HAWAI'I TOURISM.



Travel Agency Booking Pace for Future Arrivals

# Hawai'i Island by Quarter 202