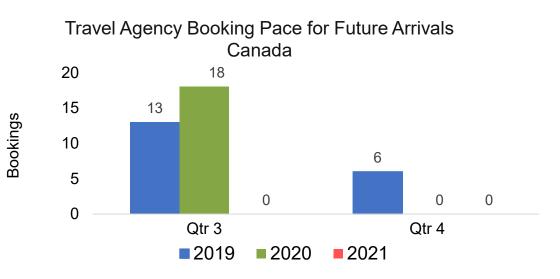

#### Travel Agency Booking Pace for Future Arrivals, by Quarter

793

Source: Global Agency Pro as of 03/27/21