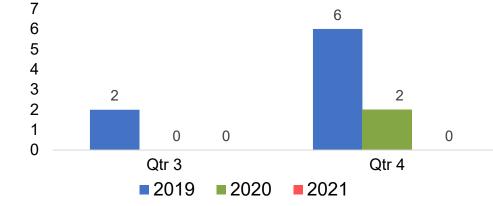

#### Travel Agency Booking Pace for Future Arrivals, by Quarter

793

Source: Global Agency Pro as of 03/27/21