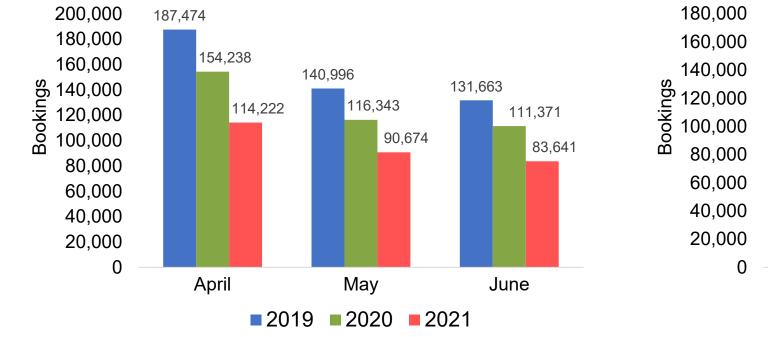

# O'ahu by Month 2021

#### Travel Agency Booking Pace for Future Arrivals, by Month