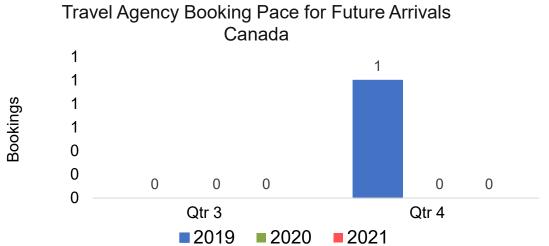

#### Travel Agency Booking Pace for Future Arrivals, by Quarter

793

Source: Global Agency Pro as of 03/27/21