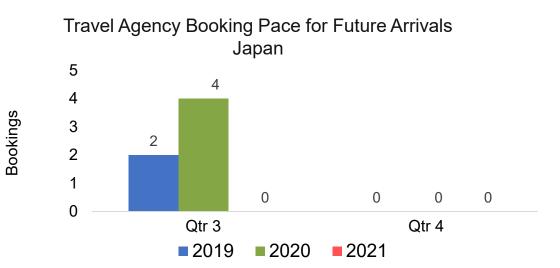

# Moloka'i by Quarter 2021

Travel Agency Booking Pace for Future Arrivals Japan 1 0.8 0.6 0.4 0.2 0 0 0 0 0 0 0 Qtr 3 Qtr 4 2019 2020 2021

Bookings

Bookings