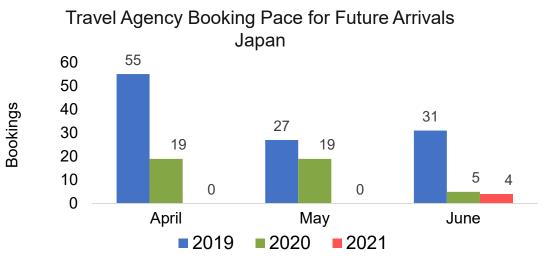

# Moloka'i by Quarter 2021

Travel Agency Booking Pace for Future Arrivals Japan 1 0.8 0.6 0.4 0.2 0 0 0 0 0 0 0 Qtr 3 Qtr 4 2019 2020 2021

Bookings

Bookings