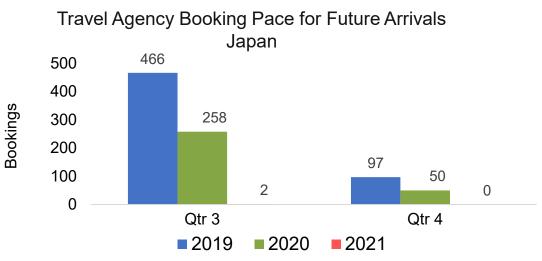

# Moloka'i by Quarter 2021

Travel Agency Booking Pace for Future Arrivals Japan 1 0.8 0.6 0.4 0.2 0 0 0 0 0 0 0 Qtr 3 Qtr 4 2019 2020 2021

Bookings

Bookings