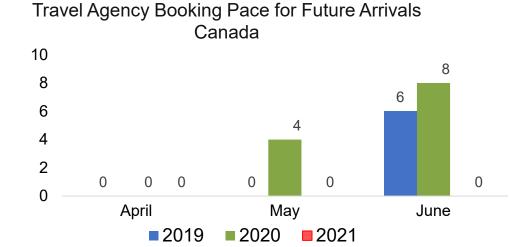

## CANADA

#### Travel Agency Booking Pace for Future Arrivals, by Month

#### Travel Agency Booking Pace for Future Arrivals, by Quarter

793

Source: Global Agency Pro as of 03/27/21