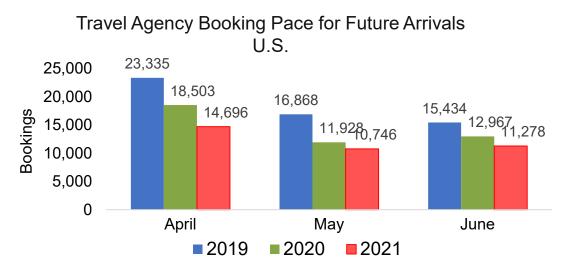

## Travel Agency

- Travel Agency associated with the ticket is doing business (DBA).

US

#### Travel Agency Booking Pace for Future Arrivals, by Month