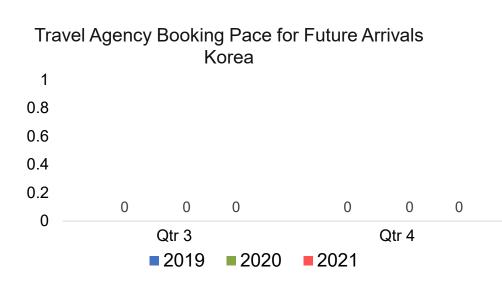

#### Travel Agency Booking Pace for Future Arrivals, by Quarter

Source: Global Agency Pro as of 03/27/21

3/29/2021