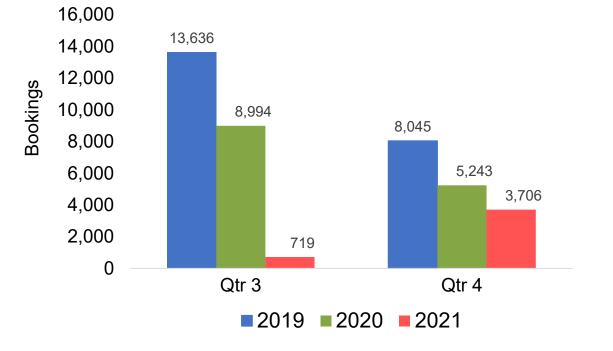

# Hawai'i Island by Month 2021

Travel Agency Booking Pace for Future Arrivals Korea

HAWAI'I TOURISM.

Travel Agency Booking Pace for Future Arrivals

# Hawai'i Island by Quarter 2021