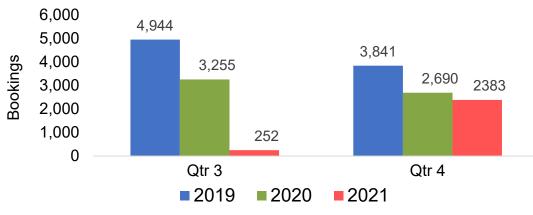

#### Travel Agency Booking Pace for Future Arrivals, by Quarter

#### Travel Agency Booking Pace for Future Arrivals, by Quarter

Source: Global Agency Pro as of 03/27/21