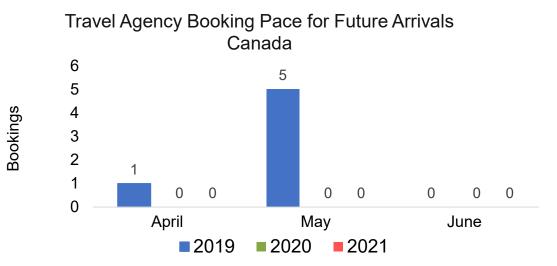

Booking Pace for Future Arrivals, by Quarter







Source: Global Agency Pro as of 03/27/21

3/29/2021

# O'ahu by Month 2021











# O'ahu by Quarter 2021





Canada 35,000 28,772 30,000 25,000 Bookings 18,509 20,000 15,000 8,157 10,000 5,245 5,000 1,664 740 0 Qtr 3 Qtr 4 2019 2020 2021

Travel Agency Booking Pace for Future Arrivals





# Maui by Month 2021





Travel Agency Booking Pace for Future Arrivals Korea





600 521 500 800 300 200 200 100 100

 200
 111
 115

 100
 19
 0

 0
 April
 May
 June

2

Travel Agency Booking Pace for Future Arrivals

Canada

■2019 ■2020 ■2021

Source: Global Agency Pro as of 03/27/21

## Maui by Quarter 2021







Travel Agency Booking Pace for Future Arrivals Korea





Source: Global Agency Pro as of 03/27/21

# Moloka'i by Month 2021









Bookings





# Moloka'i by Quarter 2021





Travel Agency Booking Pace for Future Arrivals Japan 1 0.8 0.6 0.4 0.2 0 0 0 0 0 0 0 Qtr 3 Qtr 4 2019 2020 2021

Bookings

Bookings







# Lāna'i by Month 2021









Bookings





Bookings

Source: Global Agency Pro as of 03/27/21

# Lāna'i by Quarter 2021









Bookings



# Kaua'i by Month 2021







Travel Agency Booking Pace for Future Arrivals Korea

Bookings





Source: Global Agency Pro as of 03/27/21

# Kaua'i by Quarter 2021







Travel Agency Booking Pace for Future Arrivals Korea





Source: Global Agency Pro as of 03/27/21

# Hawai'i Island by Month 2021





Travel Agency Booking Pace for Future Arrivals Korea



HAWAI'I TOURISM.



Travel Agency Booking Pace for Future Arrivals

# Hawai'i Island by Quarter 2021