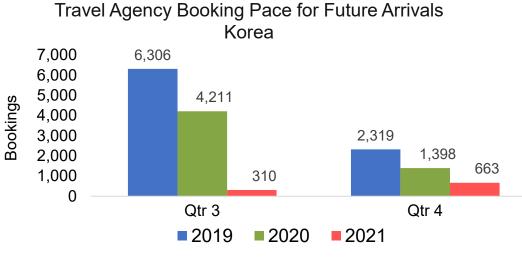

## **KOREA**

#### Travel Agency Booking Pace for Future Arrivals, by Quarter

Source: Global Agency Pro as of 03/27/21

3/29/2021