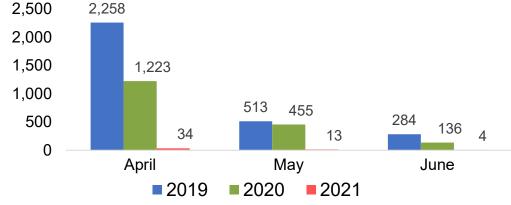

600 521 500 800 300 200 200 100 100

 200
 111
 115

 100
 19
 0

 0
 April
 May
 June

2

Travel Agency Booking Pace for Future Arrivals

Canada

■2019 ■2020 ■2021

Source: Global Agency Pro as of 03/27/21

## Maui by Quarter 2021







Travel Agency Booking Pace for Future Arrivals Korea





Source: Global Agency Pro as of 03/27/21

# Moloka'i by Month 2021









Bookings





# Moloka'i by Quarter 2021





Travel Agency Booking Pace for Future Arrivals Japan 1 0.8 0.6 0.4 0.2 0 0 0 0 0 0 0 Qtr 3 Qtr 4 2019 2020 2021

Bookings

Bookings







# Lāna'i by Month 2021









Bookings





Bookings

Source: Global Agency Pro as of 03/27/21

# Lāna'i by Quarter 2021









Bookings



# Kaua'i by Month 2021







Travel Agency Booking Pace for Future Arrivals Korea

Bookings





Source: Global Agency Pro as of 03/27/21

# Kaua'i by Quarter 2021







Travel Agency Booking Pace for Future Arrivals Korea





Source: Global Agency Pro as of 03/27/21

# Hawai'i Island by Month 2021





Travel Agency Booking Pace for Future Arrivals Korea



HAWAI'I TOURISM.



Travel Agency Booking Pace for Future Arrivals

# Hawai'i Island by Quarter 2021