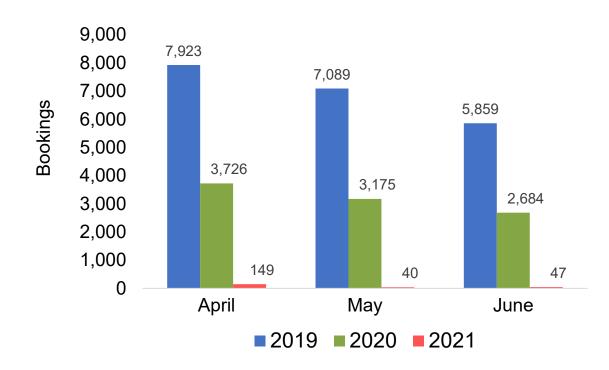

# Maui by Month 2021

Travel Agency Booking Pace for Future Arrivals Korea

600 521 500 800 300 200 200 100 100

 200
 111
 115

 100
 19
 0

 0
 April
 May
 June

2

Travel Agency Booking Pace for Future Arrivals

#### Travel Agency Booking Pace for Future Arrivals, by Month