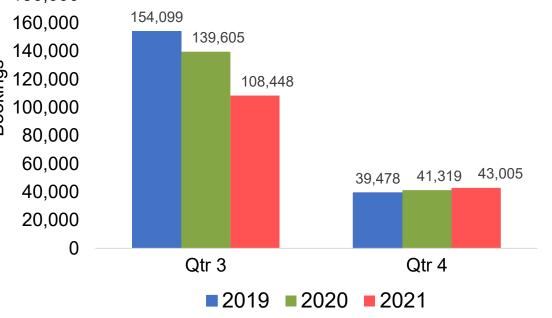

# O'ahu by Quarter 2021

Canada 35,000 28,772 30,000 25,000 Bookings 18,509 20,000 15,000 8,157 10,000 5,245 5,000 1,664 740 0 Qtr 3 Qtr 4 2019 2020 2021

Travel Agency Booking Pace for Future Arrivals

#### Travel Agency Booking Pace for Future Arrivals, by Quarter

#### Travel Agency Booking Pace for Future Arrivals, by Quarter

Source: Global Agency Pro as of 03/27/21