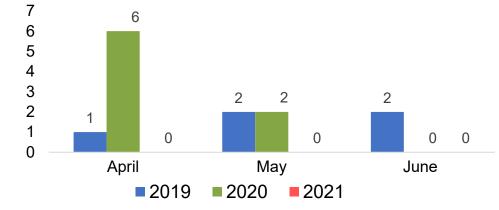

Future Arrivals, by Quarter







Source: Global Agency Pro as of 03/27/21

3/29/2021

# O'ahu by Month 2021











# O'ahu by Quarter 2021





Canada 35,000 28,772 30,000 25,000 Bookings 18,509 20,000 15,000 8,157 10,000 5,245 5,000 1,664 740 0 Qtr 3 Qtr 4 2019 2020 2021

Travel Agency Booking Pace for Future Arrivals





# Maui by Month 2021





Travel Agency Booking Pace for Future Arrivals Korea





600 521 500 800 300 200 200 100 100

 200
 111
 115

 100
 19
 0

 0
 April
 May
 June

2

Travel Agency Booking Pace for Future Arrivals

Canada

■2019 ■2020 ■2021

Source: Global Agency Pro as of 03/27/21

## Maui by Quarter 2021







Travel Agency Booking Pace for Future Arrivals Korea





Source: Global Agency Pro as of 03/27/21

# Moloka'i by Month 2021









Bookings





# Moloka'i by Quarter 2021





Travel Agency Booking Pace for Future Arrivals Japan 1 0.8 0.6 0.4 0.2 0 0 0 0 0 0 0 Qtr 3 Qtr 4 2019 2020 2021

Bookings

Bookings







# Lāna'i by Month 2021









Bookings





Bookings

Source: Global Agency Pro as of 03/27/21

# Lāna'i by Quarter 2021









Bookings



# Kaua'i by Month 2021







Travel Agency Booking Pace for Future Arrivals Korea

Bookings





Source: Global Agency Pro as of 03/27/21

# Kaua'i by Quarter 2021







Travel Agency Booking Pace for Future Arrivals Korea





Source: Global Agency Pro as of 03/27/21

# Hawai'i Island by Month 2021





Travel Agency Booking Pace for Future Arrivals Korea



HAWAI'I TOURISM.



Travel Agency Booking Pace for Future Arrivals

# Hawai'i Island by Quarter 2021