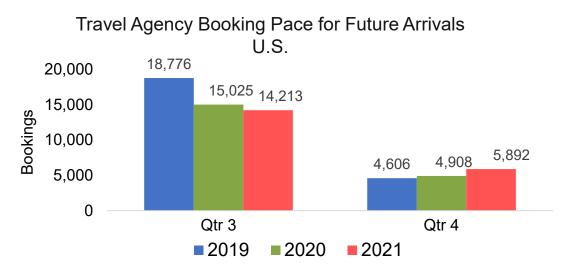

#### Travel Agency Booking Pace for Future Arrivals, by Quarter

Source: Global Agency Pro as of 03/27/21