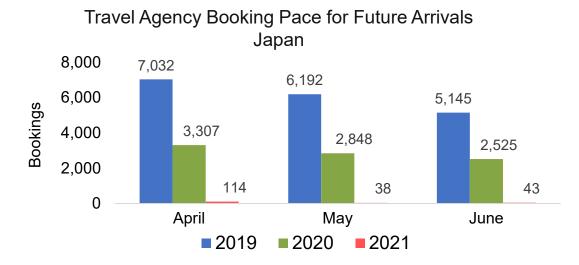

ravel Agency associated with the ticket is doing business (DBA).



US

#### Travel Agency Booking Pace for Future Arrivals, by Month

#### Travel Agency Booking Pace for Future Arrivals, by Quarter









#### Travel Agency Booking Pace for Future Arrivals, by Month

#### Travel Agency Booking Pace for Future Arrivals, by Quarter







Source: Global Agency Pro as of 03/27/21

## CANADA

#### Travel Agency Booking Pace for Future Arrivals, by Month

#### Travel Agency Booking Pace for Future Arrivals, by Quarter





793

Source: Global Agency Pro as of 03/27/21

## **KOREA**

#### Travel Agency Booking Pace for Future Arrivals, by Month

#### Travel Agency Booking Pace for Future Arrivals, by Quarter







Source: Global Agency Pro as of 03/27/21

3/29/2021

# O'ahu by Month 2021











# O'ahu by Quarter 2021





Canada 35,000 28,772 30,000 25,000 Bookings 18,509 20,000 15,000 8,157 10,000 5,245 5,000 1,664 740 0 Qtr 3 Qtr 4 2019 2020 2021

Travel Agency Booking Pace for Future Arrivals





# Maui by Month 2021





Travel Agency Booking Pace for Future Arrivals Korea





600 521 500 800 300 200 200 100 100

 200
 111
 115

 100
 19
 0

 0
 April
 May
 June

2

Travel Agency Booking Pace for Future Arrivals

Canada

■2019 ■2020 ■2021

Source: Global Agency Pro as of 03/27/21

## Maui by Quarter 2021







Travel Agency Booking Pace for Future Arrivals Korea





Source: Global Agency Pro as of 03/27/21

# Moloka'i by Month 2021









Bookings





# Moloka'i by Quarter 2021





Travel Agency Booking Pace for Future Arrivals Japan 1 0.8 0.6 0.4 0.2 0 0 0 0