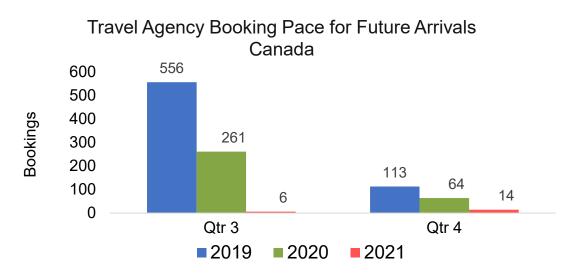

## CANADA

#### Travel Agency Booking Pace for Future Arrivals, by Quarter

793

Source: Global Agency Pro as of 03/27/21