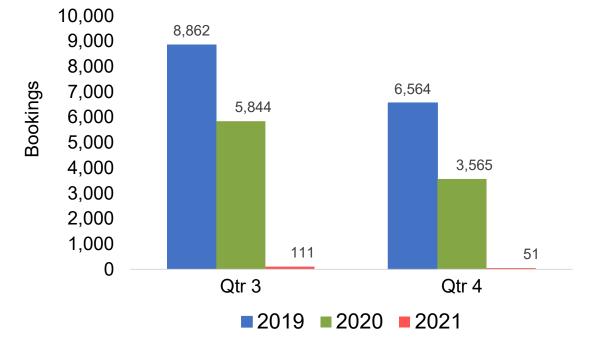

## Maui by Quarter 2021

Travel Agency Booking Pace for Future Arrivals Korea

Source: Global Agency Pro as of 03/27/21

#### Travel Agency Booking Pace for Future Arrivals, by Quarter

Source: Global Agency Pro as of 03/27/21

3/29/2021