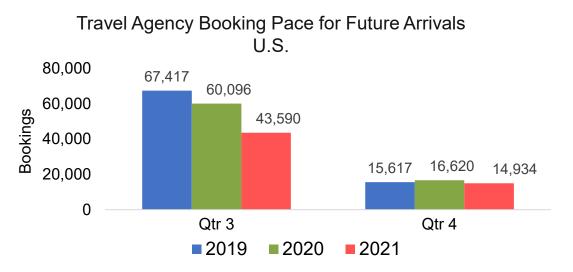

#### Travel Agency Booking Pace for Future Arrivals, by Quarter

#### Travel Agency Booking Pace for Future Arrivals, by Quarter

Source: Global Agency Pro as of 03/27/21