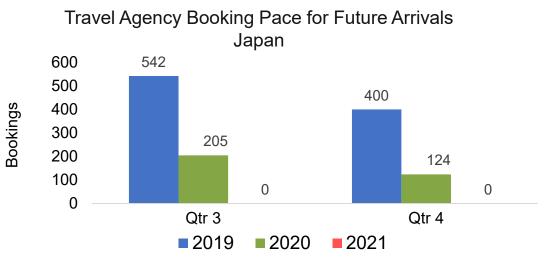

# Moloka'i by Quarter 2021

Travel Agency Booking Pace for Future Arrivals Japan 1 0.8 0.6 0.4 0.2 0 0 0 0 0 0 0 Qtr 3 Qtr 4 2019 2020 2021

Bookings

Bookings