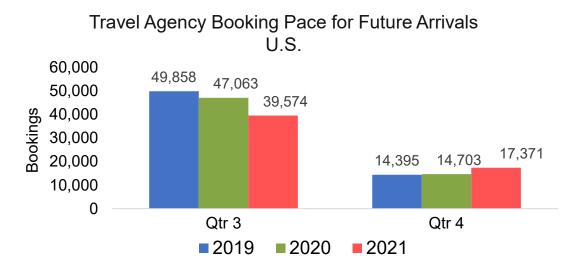

#### Travel Agency Booking Pace for Future Arrivals, by Quarter

#### Travel Agency Booking Pace for Future Arrivals, by Quarter

Source: Global Agency Pro as of 03/27/21