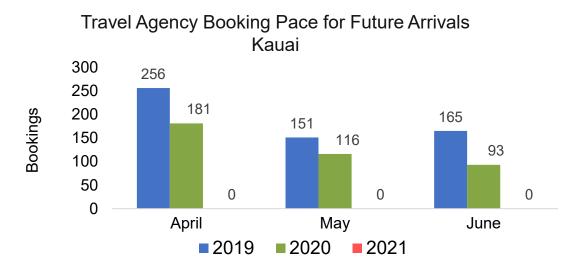

# Kaua'i by Month 2021

Travel Agency Booking Pace for Future Arrivals Japan 200 156 150 130 Bookings 100 69 43 50 30 16 4 6 6 0 April May June 2019 2020 2021

> Travel Agency Booking Pace for Future Arrivals Korea

Bookings

AUTHORITY

Source: Global Agency Pro as of 04/03/21