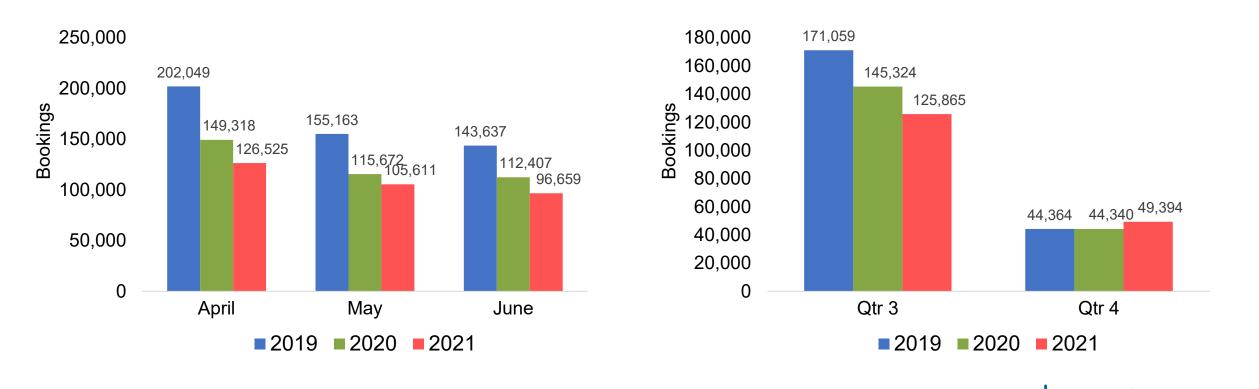

#### Travel Agency Booking Pace for Future Arrivals, by Month

#### Travel Agency Booking Pace for Future Arrivals, by Quarter

OURISM.

AUTHORITY

Source: Global Agency Pro as of 04/03/21

#### Travel Agency Booking Pace for Future Arrivals, by Quarter

Source: Global Agency Pro as of 04/03/21