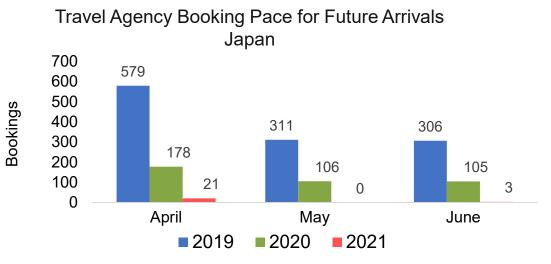

#### Travel Agency Booking Pace for Future Arrivals, by Month

#### Travel Agency Booking Pace for Future Arrivals, by Quarter

Source: Global Agency Pro as of 04/03/21