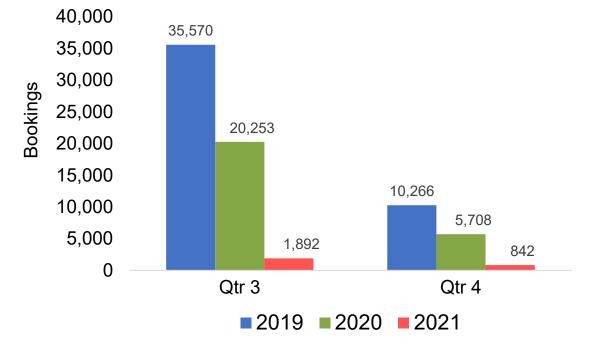

## O'ahu by Quarter 2021

Source: Global Agency Pro as of 04/03/21

### Maui by Quarter 2021

Travel Agency Booking Pace for Future Arrivals Japan 600 537 500 400 300 246 200 131 70 100 14 6 0 Qtr 3 Qtr 4

Bookings

Bookings

Travel Agency Booking Pace for Future Arrivals Korea