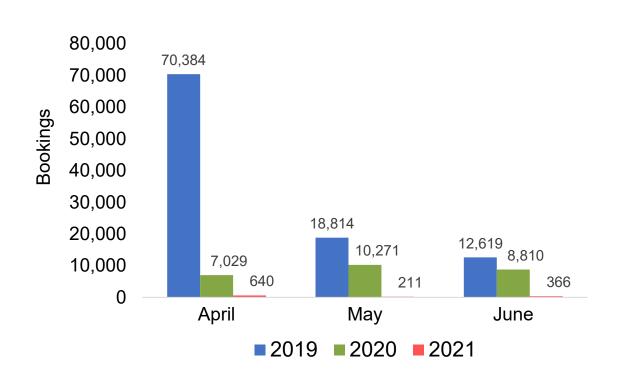

# O'ahu by Month 2021

Travel Agency Booking Pace for Future Arrivals Japan 65,686 70,000 60,000 50,000 Bookings 40,000 30,000 17,167 20,000 11,225 <sub>8,094</sub> 6,342 583 9,383 10,000 330 192 0 April May June 2019 2020 2021

## Maui by Month 2021

Source: Global Agency Pro as of 04/03/21