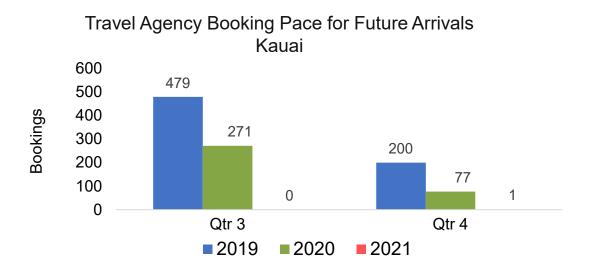

# Kaua'i by Month 2021

Travel Agency Booking Pace for Future Arrivals Japan 200 156 150 130 Bookings 100 69 43 50 30 16 4 6 6 0 April May June 2019 2020 2021

> Travel Agency Booking Pace for Future Arrivals Korea

## Kaua'i by Quarter 2021

Travel Agency Booking Pace for Future Arrivals Korea

Bookings

Source: Global Agency Pro as of 04/03/21