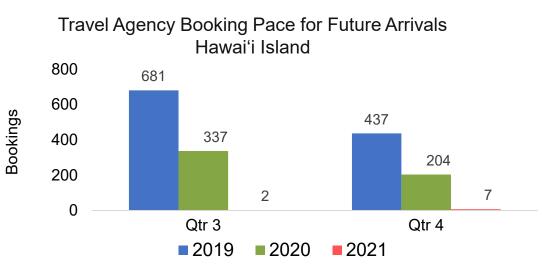

# Hawai'i Island by Month 2021

**2019 2020 2021** 

Source: Global Agency Pro as of 04/03/21

### Hawai'i Island by Quarter 2021

Travel Agency Booking Pace for Future Arrivals Korea

Bookings

Source: Global Agency Pro as of 04/03/21