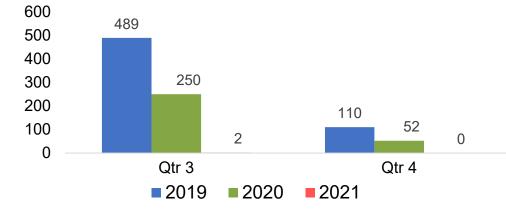

### Maui by Quarter 2021

Travel Agency Booking Pace for Future Arrivals Japan 600 537 500 400 300 246 200 131 70 100 14 6 0 Qtr 3 Qtr 4

Bookings

Bookings

Travel Agency Booking Pace for Future Arrivals Korea