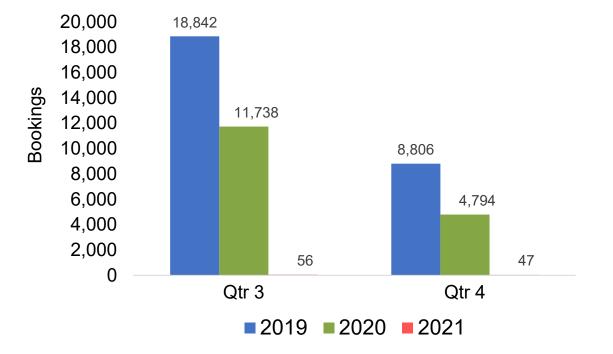

#### Travel Agency Booking Pace for Future Arrivals, by Quarter

OURISM.

AUTHORITY

Source: Global Agency Pro as of 04/03/21

#### Travel Agency Booking Pace for Future Arrivals, by Quarter

Source: Global Agency Pro as of 04/03/21

#### Travel Agency Booking Pace for Future Arrivals, by Quarter

Source: Global Agency Pro as of 04/03/21

4/5/2021