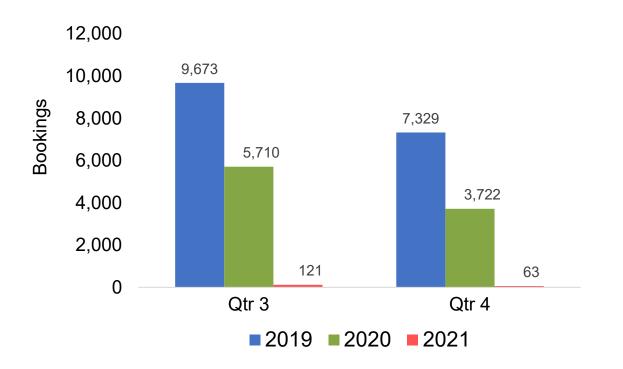

#### Travel Agency Booking Pace for Future Arrivals, by Quarter

Source: Global Agency Pro as of 04/03/21