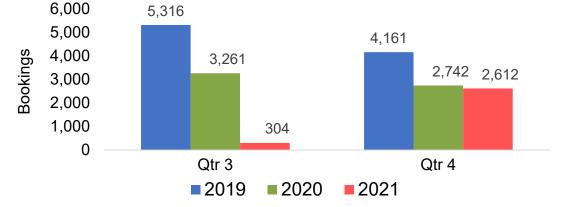

#### Travel Agency Booking Pace for Future Arrivals, by Quarter

OURISM.

AUTHORITY

Source: Global Agency Pro as of 04/03/21

#### Travel Agency Booking Pace for Future Arrivals, by Quarter

Source: Global Agency Pro as of 04/03/21