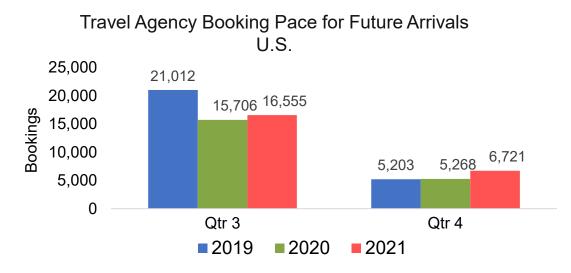

#### Travel Agency Booking Pace for Future Arrivals, by Month

#### Travel Agency Booking Pace for Future Arrivals, by Quarter

OURISM.

AUTHORITY

Source: Global Agency Pro as of 04/03/21