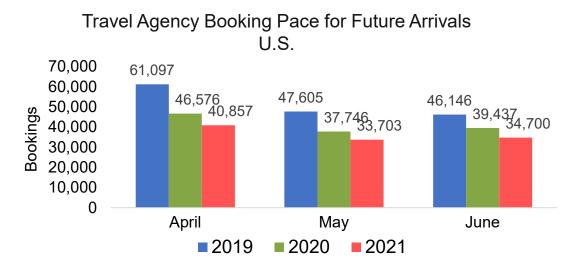

#### Travel Agency Booking Pace for Future Arrivals, by Month

#### Travel Agency Booking Pace for Future Arrivals, by Quarter

OURISM.

AUTHORITY

Source: Global Agency Pro as of 04/03/21