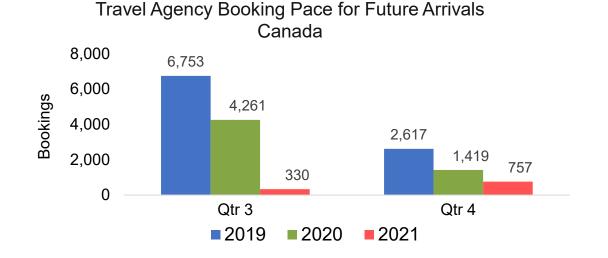

#### CANADA

#### Travel Agency Booking Pace for Future Arrivals, by Month

#### Travel Agency Booking Pace for Future Arrivals, by Quarter

Source: Global Agency Pro as of 04/03/21