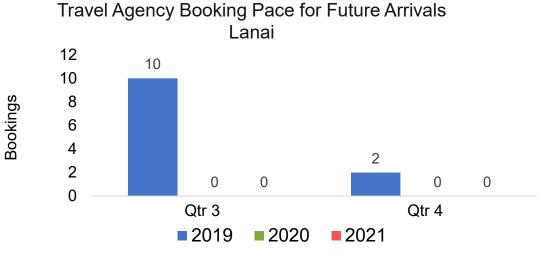

## Lāna'i by Month 2021

Travel Agency Booking Pace for Future Arrivals Korea

Bookings

AUTHORITY

Source: Global Agency Pro as of 04/03/21

4/5/2021

### Lāna'i by Quarter 2021

Travel Agency Booking Pace for Future Arrivals Korea

Bookings

Source: Global Agency Pro as of 04/03/21