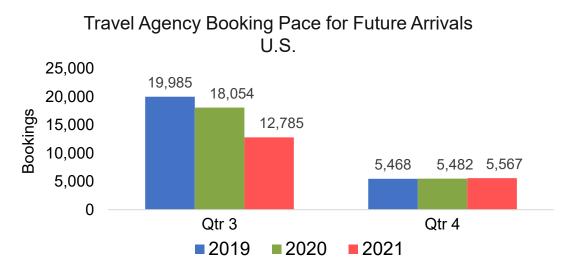

#### Travel Agency Booking Pace for Future Arrivals, by Month

#### Travel Agency Booking Pace for Future Arrivals, by Quarter

OURISM.

AUTHORITY

Source: Global Agency Pro as of 04/03/21