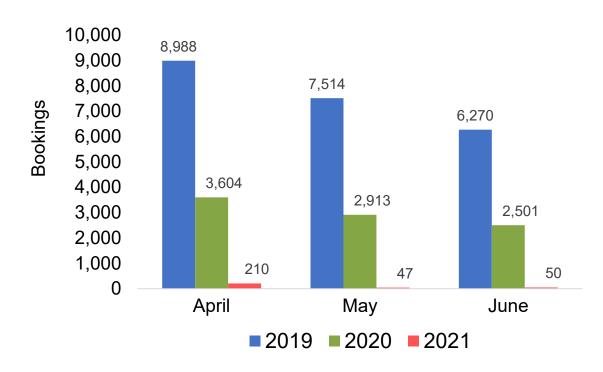

e country which contains the airport at which the ticket started.

#### Travel Agency

- Travel Agency associated with the ticket is doing business (DBA).



US

#### Travel Agency Booking Pace for Future Arrivals, by Month

#### Travel Agency Booking Pace for Future Arrivals, by Quarter

OURISM.

AUTHORITY



Source: Global Agency Pro as of 04/03/21



#### Travel Agency Booking Pace for Future Arrivals, by Month

#### Travel Agency Booking Pace for Future Arrivals, by Quarter







Source: Global Agency Pro as of 04/03/21

#### CANADA

#### Travel Agency Booking Pace for Future Arrivals, by Month



#### Travel Agency Booking Pace for Future Arrivals, by Quarter





Source: Global Agency Pro as of 04/03/21

#### **KOREA**

#### Travel Agency Booking Pace for Future Arrivals, by Month



#### Travel Agency Booking Pace for Future Arrivals, by Quarter





Source: Global Agency Pro as of 04/03/21

4/5/2021

# O'ahu by Month 2021





Travel Agency Booking Pace for Future Arrivals Japan 65,686 70,000 60,000 50,000 Bookings 40,000 30,000 17,167 20,000 11,225 <sub>8,094</sub> 6,342 583 9,383 10,000 330 192 0 April May June 2019 2020 2021

> Travel Agency Booking Pace for Future Arrivals Korea





Source: Global Agency Pro as of 04/03/21

## O'ahu by Quarter 2021











Source: Global Agency Pro as of 04/03/21

## Maui by Month 2021











Source: Global Agency Pro as of 04/03/21

### Maui by Quarter 2021







Travel Agency Booking Pace for Future Arrivals Japan 600 537 500 400 300 246 200 131 70 100 14 6 0 Qtr 3 Qtr 4

Bookings

Bookings

Travel Agency Booking Pac