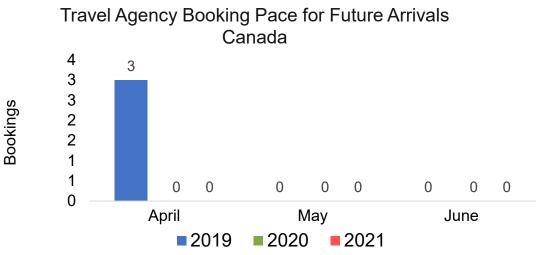

#### CANADA

#### Travel Agency Booking Pace for Future Arrivals, by Month

#### Travel Agency Booking Pace for Future Arrivals, by Quarter

Source: Global Agency Pro as of 04/03/21