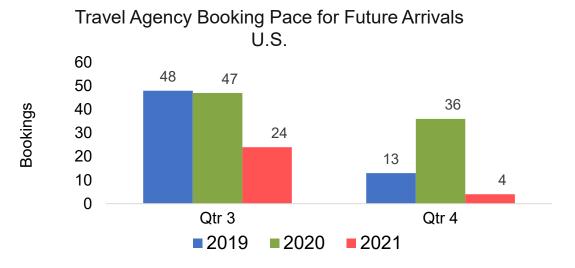

#### Travel Agency Booking Pace for Future Arrivals, by Quarter

Source: Global Agency Pro as of 04/03/21