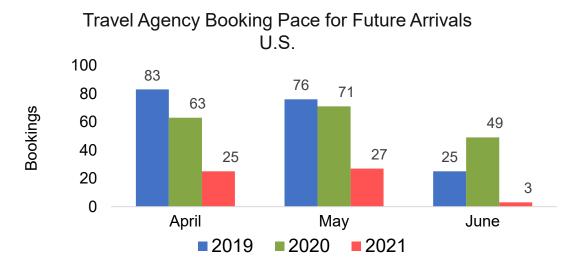

21

# O'ahu by Month 2021





Travel Agency Booking Pace for Future Arrivals Japan 65,686 70,000 60,000 50,000 Bookings 40,000 30,000 17,167 20,000 11,225 <sub>8,094</sub> 6,342 583 9,383 10,000 330 192 0 April May June 2019 2020 2021

> Travel Agency Booking Pace for Future Arrivals Korea





Source: Global Agency Pro as of 04/03/21

## O'ahu by Quarter 2021











Source: Global Agency Pro as of 04/03/21

## Maui by Month 2021











Source: Global Agency Pro as of 04/03/21

### Maui by Quarter 2021







Travel Agency Booking Pace for Future Arrivals Japan 600 537 500 400 300 246 200 131 70 100 14 6 0 Qtr 3 Qtr 4

Bookings

Bookings

Travel Agency Booking Pace for Future Arrivals Korea

2020

2021

2019





Source: Global Agency Pro as of 04/03/21

# Moloka'i by Month 2021









Bookings





Source: Global Agency Pro as of 04/03/21

Sou

12

4/5/2021

## Moloka'i by Quarter 2021









Bookings

■ 2019 ■ 2020 ■ 2021



Source: Global Agency Pro as of 04/03/21

## Lāna'i by Month 2021







Travel Agency Booking Pace for Future Arrivals Korea

Bookings



AUTHORITY

Source: Global Agency Pro as of 04/03/21



4/5/2021

### Lāna'i by Quarter 2021







Travel Agency Booking Pace for Future Arrivals Korea

Bookings





Source: Global Agency Pro as of 04/03/21

# Kaua'i by Month 2021





Travel Agency Booking Pace for Future Arrivals Japan 200 156 150 130 Bookings 100 69 43 50 30 16 4 6 6 0 April May June 2019 2020 2021

> Travel Agency Booking Pace for Future Arrivals Korea

Bookings



AUTHORITY

Source: Global Agency Pro as of 04/03/21

## Kaua'i by