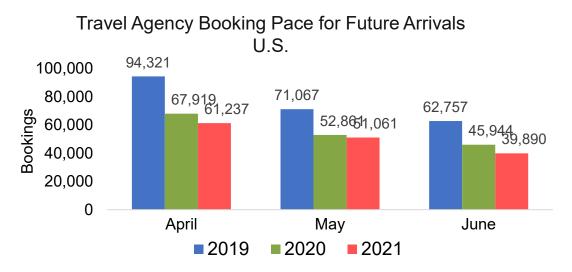

s (DBA).



US

#### Travel Agency Booking Pace for Future Arrivals, by Month

#### Travel Agency Booking Pace for Future Arrivals, by Quarter

OURISM.

AUTHORITY



Source: Global Agency Pro as of 04/03/21



#### Travel Agency Booking Pace for Future Arrivals, by Month

#### Travel Agency Booking Pace for Future Arrivals, by Quarter







Source: Global Agency Pro as of 04/03/21

#### CANADA

#### Travel Agency Booking Pace for Future Arrivals, by Month



#### Travel Agency Booking Pace for Future Arrivals, by Quarter





Source: Global Agency Pro as of 04/03/21

#### **KOREA**

#### Travel Agency Booking Pace for Future Arrivals, by Month



#### Travel Agency Booking Pace for Future Arrivals, by Quarter





Source: Global Agency Pro as of 04/03/21

4/5/2021

# O'ahu by Month 2021





Travel Agency Booking Pace for Future Arrivals Japan 65,686 70,000 60,000 50,000 Bookings 40,000 30,000 17,167 20,000 11,225 <sub>8,094</sub> 6,342 583 9,383 10,000 330 192 0 April May June 2019 2020 2021

> Travel Agency Booking Pace for Future Arrivals Korea





Source: Global Agency Pro as of 04/03/21

## O'ahu by Quarter 2021











Source: Global Agency Pro as of 04/03/21

## Maui by Month 2021











Source: Global Agency Pro as of 04/03/21

### Maui by Quarter 2021







Travel Agency Booking Pace for Future Arrivals Japan 600 537 500 400 300 246 200 131 70 100 14 6 0 Qtr 3 Qtr 4

Bookings

Bookings

Travel Agency Booking Pace for Future Arrivals Korea

2020

2021

2019





Source: Global Agency Pro as of 04/03/21

# Moloka'i by Month 2021









Bookings





Sourc