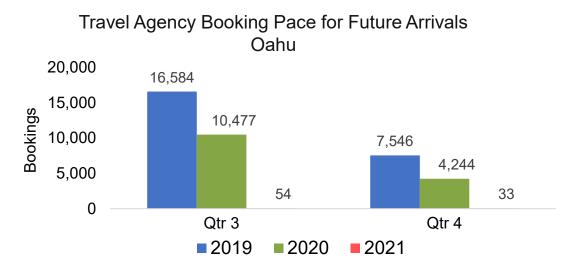

# O'ahu by Month 2021

Travel Agency Booking Pace for Future Arrivals Japan 65,686 70,000 60,000 50,000 Bookings 40,000 30,000 17,167 20,000 11,225 <sub>8,094</sub> 6,342 583 9,383 10,000 330 192 0 April May June 2019 2020 2021

## O'ahu by Quarter 2021

Source: Global Agency Pro as of 04/03/21