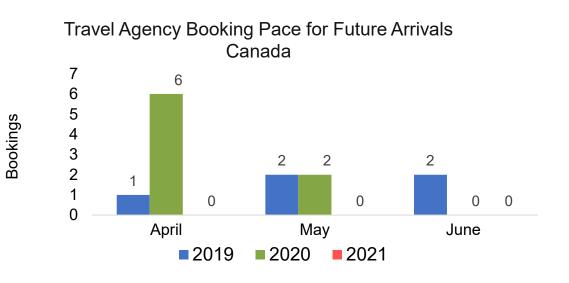

# O'ahu by Month 2021





Travel Agency Booking Pace for Future Arrivals Japan 65,686 70,000 60,000 50,000 Bookings 40,000 30,000 17,167 20,000 11,225 <sub>8,094</sub> 6,342 583 9,383 10,000 330 192 0 April May June 2019 2020 2021

> Travel Agency Booking Pace for Future Arrivals Korea





Source: Global Agency Pro as of 04/03/21

## O'ahu by Quarter 2021











Source: Global Agency Pro as of 04/03/21

## Maui by Month 2021











Source: Global Agency Pro as of 04/03/21

### Maui by Quarter 2021







Travel Agency Booking Pace for Future Arrivals Japan 600 537 500 400 300 246 200 131 70 100 14 6 0 Qtr 3 Qtr 4

Bookings

Bookings

Travel Agency Booking Pace for Future Arrivals Korea

2020

2021

2019





Source: Global Agency Pro as of 04/03/21

# Moloka'i by Month 2021









Bookings





Source: Global Agency Pro as of 04/03/21

Sou

12

4/5/2021

## Moloka'i by Quarter 2021









Bookings

■ 2019 ■ 2020 ■ 2021



Source: Global Agency Pro as of 04/03/21

## Lāna'i by Month 2021







Travel Agency Booking Pace for Future Arrivals Korea

Bookings



AUTHORITY

Source: Global Agency Pro as of 04/03/21



4/5/2021

### Lāna'i by Quarter 2021







Travel Agency Booking Pace for Future Arrivals Korea

Bookings





Source: Global Agency Pro as of 04/03/21

# Kaua'i by Month 2021





Travel Agency Booking Pace for Future Arrivals Japan 200 156 150 130 Bookings 100 69 43 50 30 16 4 6 6 0 April May June 2019 2020 2021

> Travel Agency Booking Pace for Future Arrivals Korea

Bookings



AUTHORITY

Source: Global Agency Pro as of 04/03/21

## Kaua'i by Qu