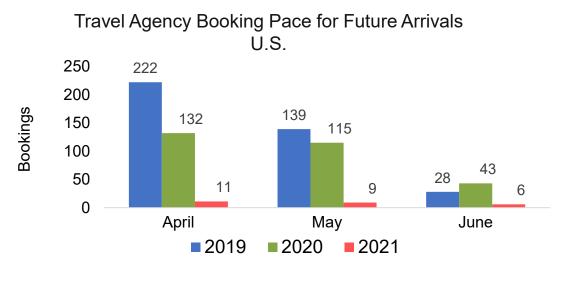

2019 2020 2021

> Travel Agency Booking Pace for Future Arrivals Korea





Source: Global Agency Pro as of 04/03/21

## O'ahu by Quarter 2021











Source: Global Agency Pro as of 04/03/21

## Maui by Month 2021











Source: Global Agency Pro as of 04/03/21

### Maui by Quarter 2021







Travel Agency Booking Pace for Future Arrivals Japan 600 537 500 400 300 246 200 131 70 100 14 6 0 Qtr 3 Qtr 4

Bookings

Bookings

Travel Agency Booking Pace for Future Arrivals Korea

2020

2021

2019





Source: Global Agency Pro as of 04/03/21

# Moloka'i by Month 2021









Bookings





Source: Global Agency Pro as of 04/03/21

Sou

12

4/5/2021

## Moloka'i by Quarter 2021









Bookings

■ 2019 ■ 2020 ■ 2021



Source: Global Agency Pro as of 04/03/21

## Lāna'i by Month 2021







Travel Agency Booking Pace for Future Arrivals Korea

Bookings



AUTHORITY

Source: Global Agency Pro as of 04/03/21



4/5/2021

### Lāna'i by Quarter 2021







Travel Agency Booking Pace for Future Arrivals Korea

Bookings





Source: Global Agency Pro as of 04/03/21

# Kaua'i by Month 2021





Travel Agency Booking Pace for Future Arrivals Japan 200 156 150 130 Bookings 100 69 43 50 30 16 4 6 6 0 April May June 2019 2020 2021

> Travel Agency Booking Pace for Future Arrivals Korea

Bookings



AUTHORITY

Source: Global Agency Pro as of 04/03/21

## Kaua'i by Quarter 2021







Travel Agency Booking Pace for Future Arrivals Korea



Bookings



Source: Global Agency Pro as of 04/03/21

# Hawai'i Island by Month 2021









**2019 2020 2021** 



Source: Global Agency Pro as