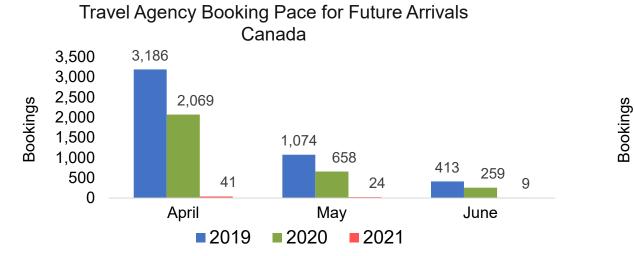

#### CANADA

#### Travel Agency Booking Pace for Future Arrivals, by Month

#### Travel Agency Booking Pace for Future Arrivals, by Quarter

Source: Global Agency Pro as of 04/03/21