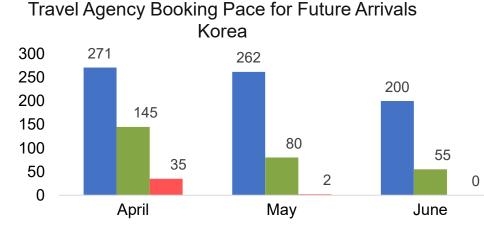

#### **KOREA**

#### Travel Agency Booking Pace for Future Arrivals, by Month

#### Travel Agency Booking Pace for Future Arrivals, by Quarter

Source: Global Agency Pro as of 04/03/21

4/5/2021