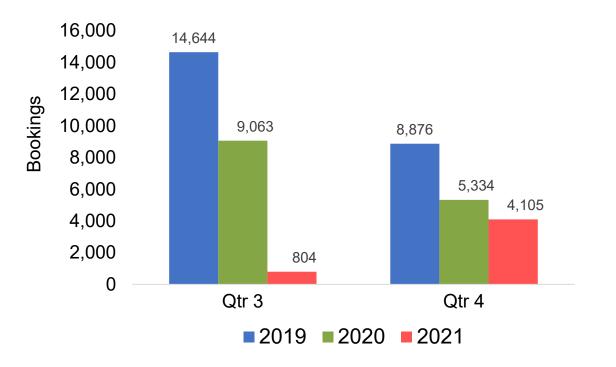

the Sales Date.

#### Travel Date

- The date on which travel is expected to take place.

#### Point of Origin Country

- The country which contains the airport at which the ticket started.

#### Travel Agency

- Travel Agency associated with the ticket is doing business (DBA).



US

#### Travel Agency Booking Pace for Future Arrivals, by Month

#### Travel Agency Booking Pace for Future Arrivals, by Quarter

OURISM.

AUTHORITY



Source: Global Agency Pro as of 04/03/21



#### Travel Agency Booking Pace for Future Arrivals, by Month

#### Travel Agency Booking Pace for Future Arrivals, by Quarter







Source: Global Agency Pro as of 04/03/21

#### CANADA

#### Travel Agency Booking Pace for Future Arrivals, by Month



#### Travel Agency Booking Pace for Future Arrivals, by Quarter





Source: Global Agency Pro as of 04/03/21

#### **KOREA**

#### Travel Agency Booking Pace for Future Arrivals, by Month



#### Travel Agency Booking Pace for Future Arrivals, by Quarter





Source: Global Agency Pro as of 04/03/21

4/5/2021

# O'ahu by Month 2021





Travel Agency Booking Pace for Future Arrivals Japan 65,686 70,000 60,000 50,000 Bookings 40,000 30,000 17,167 20,000 11,225 <sub>8,094</sub> 6,342 583 9,383 10,000 330 192 0 April May June 2019 2020 2021

> Travel Agency Booking Pace for Future Arrivals Korea





Source: Global Agency Pro as of 04/03/21

## O'ahu by Quarter 2021











Source: Global Agency Pro as of 04/03/21

## Maui by Month 2021











Source: Global Agency Pro as of 04/03/21

### Maui by Quarter 2021







Travel Agency Booking Pace for F