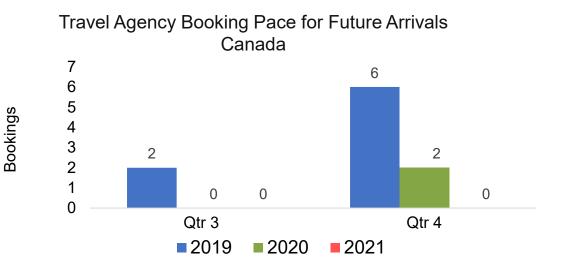

#### CANADA

#### Travel Agency Booking Pace for Future Arrivals, by Quarter

Source: Global Agency Pro as of 04/03/21