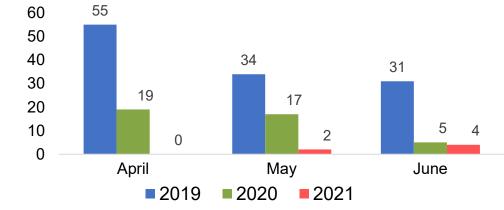

#### CANADA

#### Travel Agency Booking Pace for Future Arrivals, by Month

#### Travel Agency Booking Pace for Future Arrivals, by Quarter

Source: Global Agency Pro as of 04/03/21