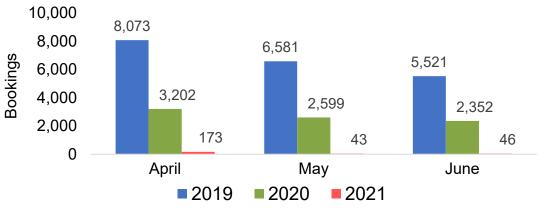

#### Travel Agency Booking Pace for Future Arrivals, by Month

#### Travel Agency Booking Pace for Future Arrivals, by Quarter

Source: Global Agency Pro as of 04/03/21