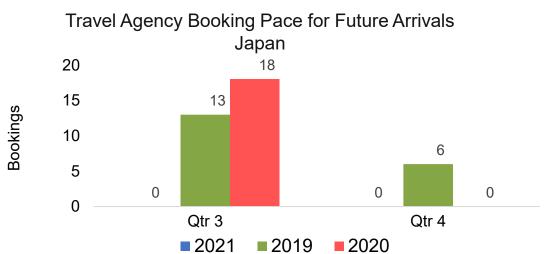

#### **KOREA**

#### Travel Agency Booking Pace for Future Arrivals, by Quarter

Source: Global Agency Pro as of 04/03/21

4/5/2021