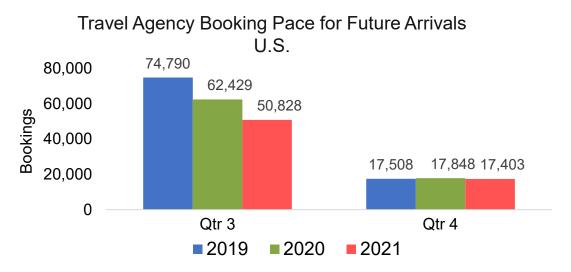

#### Travel Agency Booking Pace for Future Arrivals, by Month

#### Travel Agency Booking Pace for Future Arrivals, by Quarter

OURISM.

AUTHORITY

Source: Global Agency Pro as of 04/03/21