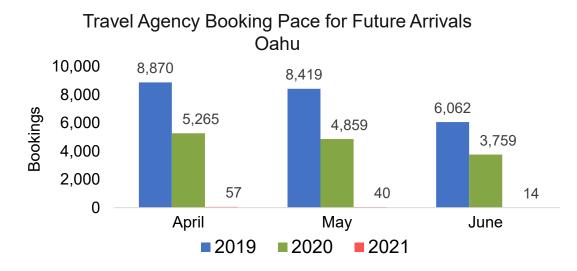

#### Travel Agency Booking Pace for Future Arrivals, by Month

# O'ahu by Month 2021

Travel Agency Booking Pace for Future Arrivals Japan 65,686 70,000 60,000 50,000 Bookings 40,000 30,000 17,167 20,000 11,225 <sub>8,094</sub> 6,342 583 9,383 10,000 330 192 0 April May June 2019 2020 2021