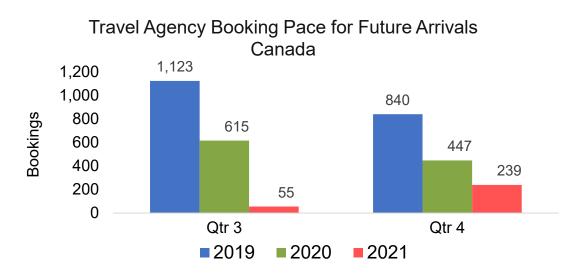

#### CANADA

#### Travel Agency Booking Pace for Future Arrivals, by Month

#### Travel Agency Booking Pace for Future Arrivals, by Quarter

Source: Global Agency Pro as of 04/03/21