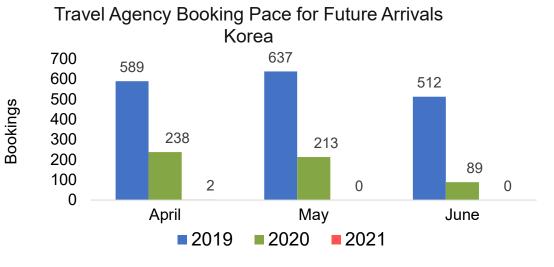

#### Travel Agency Booking Pace for Future Arrivals, by Month

#### Travel Agency Booking Pace for Future Arrivals, by Quarter

Source: Global Agency Pro as of 04/03/21

4/5/2021