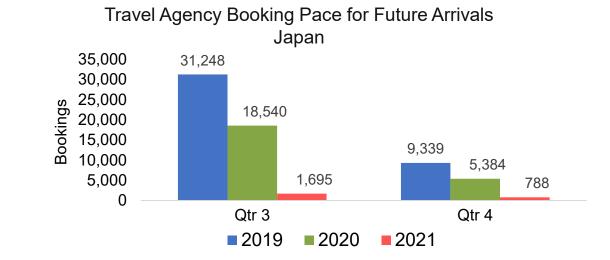

#### **KOREA**

#### Travel Agency Booking Pace for Future Arrivals, by Month

#### Travel Agency Booking Pace for Future Arrivals, by Quarter

Source: Global Agency Pro as of 04/03/21

4/5/2021