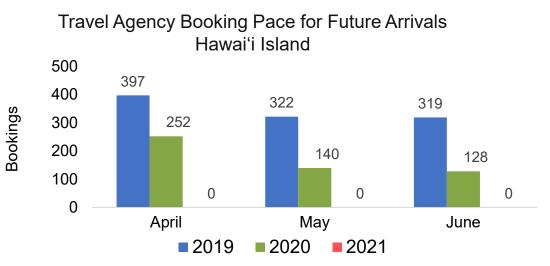

# Hawai'i Island by Month 2021

**2019 2020 2021** 

Source: Global Agency Pro as of 04/03/21