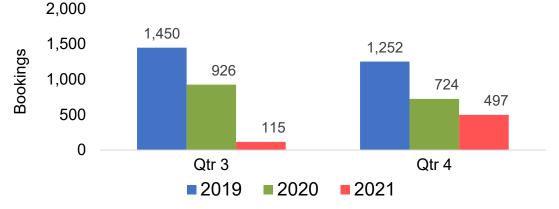

#### Travel Agency Booking Pace for Future Arrivals, by Quarter

OURISM.

AUTHORITY

Source: Global Agency Pro as of 04/03/21

#### Travel Agency Booking Pace for Future Arrivals, by Quarter

Source: Global Agency Pro as of 04/03/21