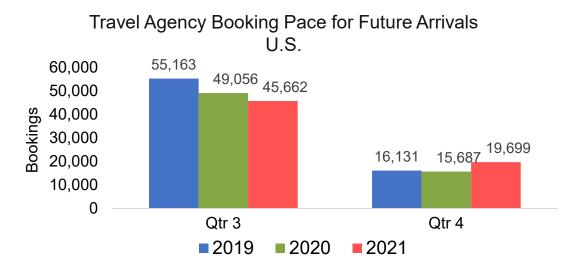

#### Travel Agency Booking Pace for Future Arrivals, by Month

#### Travel Agency Booking Pace for Future Arrivals, by Quarter

OURISM.

AUTHORITY

Source: Global Agency Pro as of 04/03/21