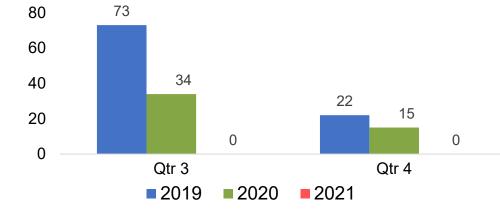

### Maui by Quarter 2021

Travel Agency Booking Pace for Future Arrivals Japan 600 537 500 400 300 246 200 131 70 100 14 6 0 Qtr 3 Qtr 4

Bookings

Bookings

Travel Agency Booking Pace for Future Arrivals Korea