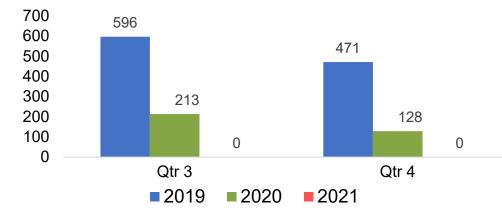

#### Travel Agency Booking Pace for Future Arrivals, by Quarter

OURISM.

AUTHORITY

Source: Global Agency Pro as of 04/03/21

#### Travel Agency Booking Pace for Future Arrivals, by Quarter

Source: Global Agency Pro as of 04/03/21