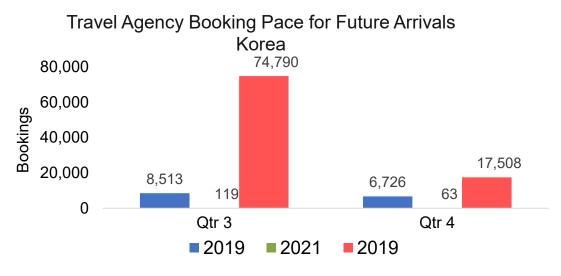

#### **KOREA**

#### Travel Agency Booking Pace for Future Arrivals, by Month

#### Travel Agency Booking Pace for Future Arrivals, by Quarter

Source: Global Agency Pro as of 04/03/21

4/5/2021