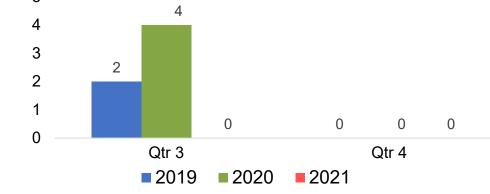

### Maui by Quarter 2021

Travel Agency Booking Pace for Future Arrivals Japan 600 537 500 400 300 246 200 131 70 100 14 6 0 Qtr 3 Qtr 4

Bookings

Bookings

Travel Agency Booking Pace for Future Arrivals Korea