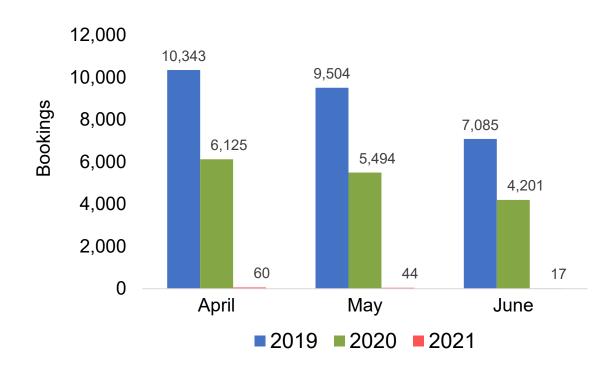

vel Agency Booking Pace for Future Arrivals Japan 200 156 150 130 Bookings 100 69 43 50 30 16 4 6 6 0 April May June 2019 2020 2021

> Travel Agency Booking Pace for Future Arrivals Korea

Bookings



AUTHORITY

Source: Global Agency Pro as of 04/03/21

## Kaua'i by Quarter 2021







Travel Agency Booking Pace for Future Arrivals Korea



Bookings



Source: Global Agency Pro as of 04/03/21

# Hawai'i Island by Month 2021









**2019 2020 2021** 



Source: Global Agency Pro as of 04/03/21

### Hawai'i Island by Quarter 2021









Travel Agency Booking Pace for Future Arrivals Korea

Bookings





Source: Global Agency Pro as of 04/03/21

#### AUSTRALIA

#### Travel Agency Booking Pace for Future Arrivals, by Month

#### Travel Agency Booking Pace for Future Arrivals, by Quarter







Source: Global Agency Pro as of 04/03/21

## Australia by Month 2021









Bookings

**2019 2020 2021** 



Source: Global Agency Pro as of 04/03/21

4/5/2021

## Australia by Month 2021 (cont.)





HAWAII TOURISM.

Source: Global Agency Pro as of 04/03/21

## Australia by Quarter 2021





Travel Agency Booking Pace for Future Arrivals Maui 1,200 1,088 1,000 800 Bookings 651 620 600 400 269 200 6 0 0 Qtr 3 Qtr 4 2019 2020 2021





Source: Global Agency Pro as of 04/03/21

### Australia by Quarter 2021 (cont.)







Source: Global Agency Pro as of 04/03/21