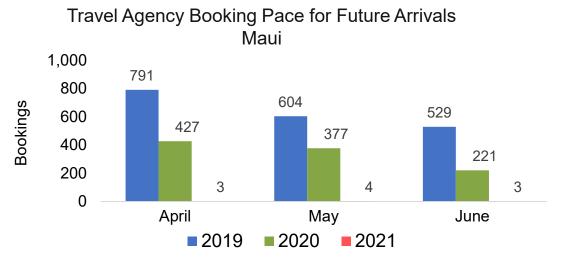

9 43 50 30 16 4 6 6 0 April May June 2019 2020 2021

> Travel Agency Booking Pace for Future Arrivals Korea

Bookings



AUTHORITY

Source: Global Agency Pro as of 04/03/21

## Kaua'i by Quarter 2021







Travel Agency Booking Pace for Future Arrivals Korea



Bookings



Source: Global Agency Pro as of 04/03/21

# Hawai'i Island by Month 2021









**2019 2020 2021** 



Source: Global Agency Pro as of 04/03/21

### Hawai'i Island by Quarter 2021









Travel Agency Booking Pace for Future Arrivals Korea

Bookings





Source: Global Agency Pro as of 04/03/21

#### AUSTRALIA

#### Travel Agency Booking Pace for Future Arrivals, by Month

#### Travel Agency Booking Pace for Future Arrivals, by Quarter







Source: Global Agency Pro as of 04/03/21

## Australia by Month 2021









Bookings

**2019 2020 2021** 



Source: Global Agency Pro as of 04/03/21

4/5/2021

## Australia by Month 2021 (cont.)





HAWAII TOURISM.

Source: Global Agency Pro as of 04/03/21

## Australia by Quarter 2021





Travel Agency Booking Pace for Future Arrivals Maui 1,200 1,088 1,000 800 Bookings 651 620 600 400 269 200 6 0 0 Qtr 3 Qtr 4 2019 2020 2021





Source: Global Agency Pro as of 04/03/21

### Australia by Quarter 2021 (cont.)







Source: Global Agency Pro as of 04/03/21