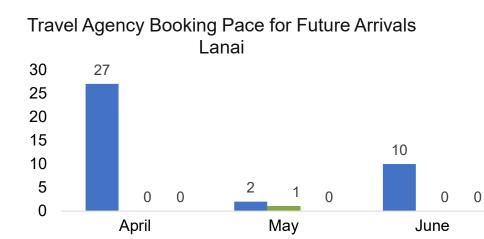

## Lāna'i by Month 2021

Travel Agency Booking Pace for Future Arrivals Korea

Bookings

AUTHORITY

Source: Global Agency Pro as of 04/03/21

4/5/2021