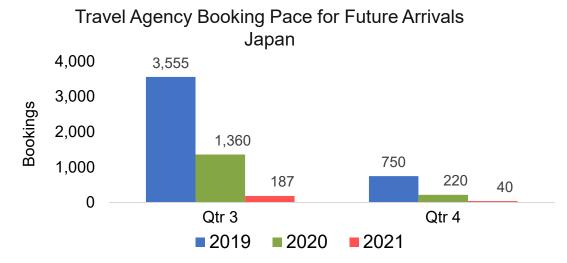

# O'ahu by Month 2021

Travel Agency Booking Pace for Future Arrivals Japan 65,686 70,000 60,000 50,000 Bookings 40,000 30,000 17,167 20,000 11,225 <sub>8,094</sub> 6,342 583 9,383 10,000 330 192 0 April May June 2019 2020 2021