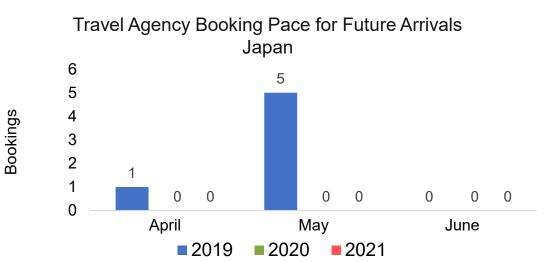

# O'ahu by Month 2021





Travel Agency Booking Pace for Future Arrivals Japan 65,686 70,000 60,000 50,000 Bookings 40,000 30,000 17,167 20,000 11,225 <sub>8,094</sub> 6,342 583 9,383 10,000 330 192 0 April May June 2019 2020 2021

> Travel Agency Booking Pace for Future Arrivals Korea





Source: Global Agency Pro as of 04/03/21

## O'ahu by Quarter 2021











Source: Global Agency Pro as of 04/03/21

## Maui by Month 2021











Source: Global Agency Pro as of 04/03/21

### Maui by Quarter 2021







Travel Agency Booking Pace for Future Arrivals Japan 600 537 500 400 300 246 200 131 70 100 14 6 0 Qtr 3 Qtr 4

Bookings

Bookings

Travel Agency Booking Pace for Future Arrivals Korea

2020

2021

2019





Source: Global Agency Pro as of 04/03/21

# Moloka'i by Month 2021









Bookings





Source: Global Agency Pro as of 04/03/21

Sou

12

4/5/2021

## Moloka'i by Quarter 2021









Bookings

■ 2019 ■ 2020 ■ 2021



Source: Global Agency Pro as of 04/03/21

## Lāna'i by Month 2021







Travel Agency Booking Pace for Future Arrivals Korea

Bookings



AUTHORITY

Source: Global Agency Pro as of 04/03/21



4/5/2021

### Lāna'i by Quarter 2021







Travel Agency Booking Pace for Future Arrivals Korea

Bookings





Source: Global Agency Pro as of 04/03/21

# Kaua'i by Month 2021





Travel Agency Booking Pace for Future Arrivals Japan 200 156 150 130 Bookings 100 69 43 50 30 16 4 6 6 0 April May June 2019 2020 2021

> Travel Agency Booking Pace for Future Arrivals Korea

Bookings



AUTHORITY

Source: Global Agency Pro as of 04/03/21

## Kaua'i by Quar