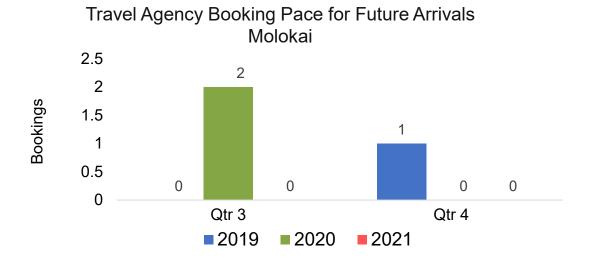

# Moloka'i by Month 2021

Bookings

Source: Global Agency Pro as of 04/03/21

Sou

12

4/5/2021

## Moloka'i by Quarter 2021

Bookings

■ 2019 ■ 2020 ■ 2021

Source: Global Agency Pro as of 04/03/21