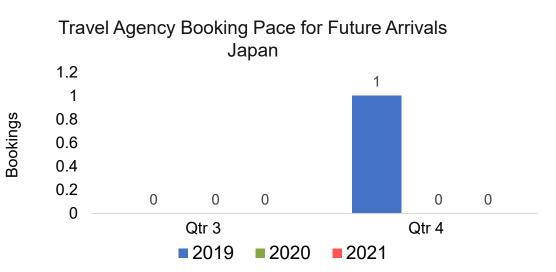

#### Travel Agency Booking Pace for Future Arrivals, by Month

#### Travel Agency Booking Pace for Future Arrivals, by Quarter

Source: Global Agency Pro as of 04/03/21

4/5/2021