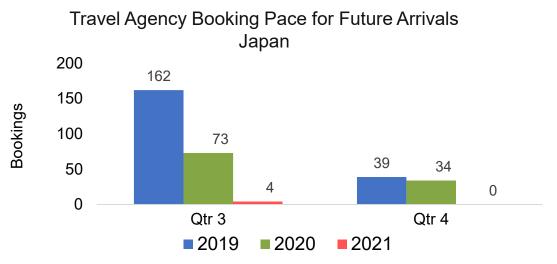

#### **KOREA**

#### Travel Agency Booking Pace for Future Arrivals, by Month

#### Travel Agency Booking Pace for Future Arrivals, by Quarter

Source: Global Agency Pro as of 04/03/21

4/5/2021

### Maui by Quarter 2021

Travel Agency Booking Pace for Future Arrivals Japan 600 537 500 400 300 246 200 131 70 100 14 6 0 Qtr 3 Qtr 4

Bookings

Bookings

Travel Agency Booking Pace for Future Arrivals Korea