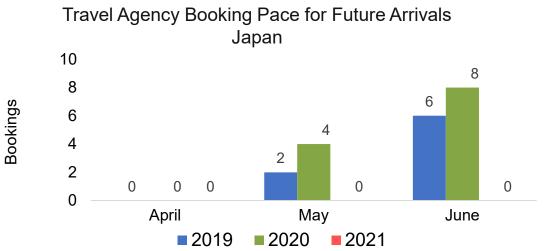

#### **KOREA**

#### Travel Agency Booking Pace for Future Arrivals, by Month

#### Travel Agency Booking Pace for Future Arrivals, by Quarter

Source: Global Agency Pro as of 04/03/21

4/5/2021