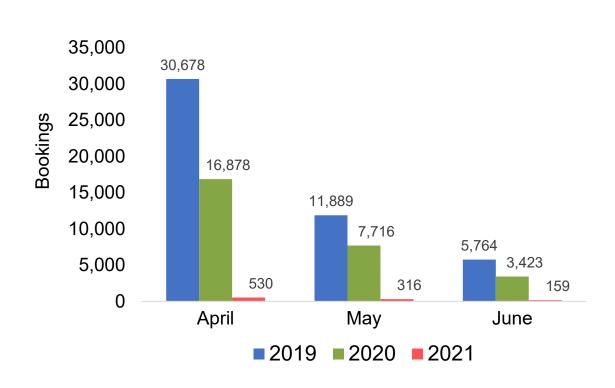

# Kaua'i by Month 2021

Travel Agency Booking Pace for Future Arrivals Japan 200 156 150 130 Bookings 100 69 43 50 30 16 4 6 6 0 April May June 2019 2020 2021

> Travel Agency Booking Pace for Future Arrivals Korea

Bookings

AUTHORITY

Source: Global Agency Pro as of 04/03/21