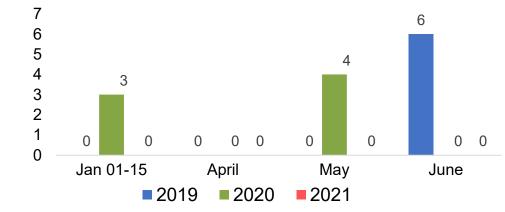

#### Travel Agency Booking Pace for Future Arrivals, by Month

#### Travel Agency Booking Pace for Future Arrivals, by Quarter

OURISM.

AUTHORITY

Source: Global Agency Pro as of 04/03/21