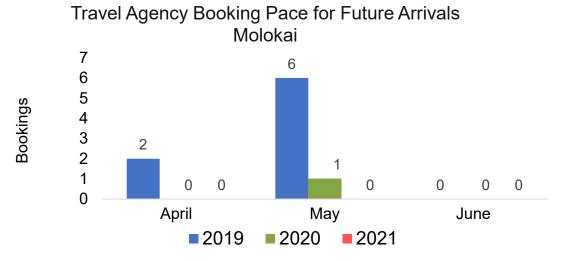

# Moloka'i by Month 2021

Bookings

Source: Global Agency Pro as of 04/03/21

Sou

12

4/5/2021

## Moloka'i by Quarter 2021

Bookings

■ 2019 ■ 2020 ■ 2021

Source: Global Agency Pro as of 04/03/21