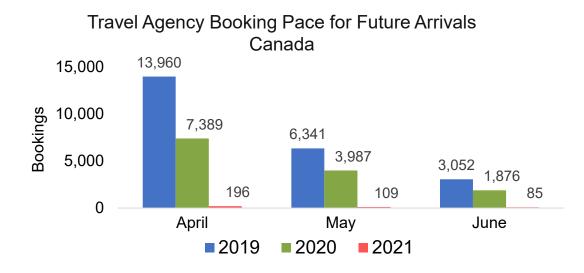

#### CANADA

#### Travel Agency Booking Pace for Future Arrivals, by Month

#### Travel Agency Booking Pace for Future Arrivals, by Quarter

Source: Global Agency Pro as of 04/03/21