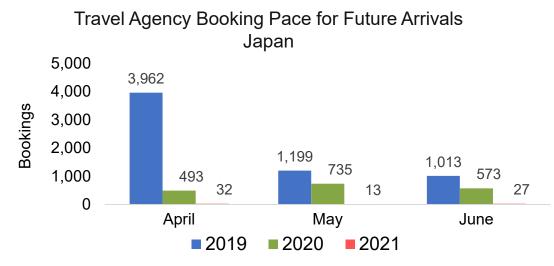

#### **KOREA**

#### Travel Agency Booking Pace for Future Arrivals, by Month

#### Travel Agency Booking Pace for Future Arrivals, by Quarter

Source: Global Agency Pro as of 04/03/21

4/5/2021