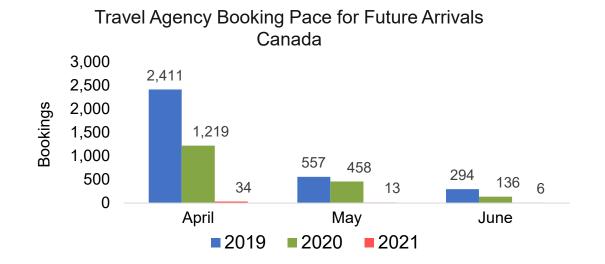

#### CANADA

#### Travel Agency Booking Pace for Future Arrivals, by Month

#### Travel Agency Booking Pace for Future Arrivals, by Quarter

Source: Global Agency Pro as of 04/03/21