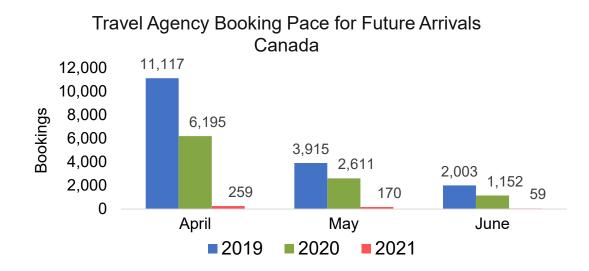

#### CANADA

#### Travel Agency Booking Pace for Future Arrivals, by Month

#### Travel Agency Booking Pace for Future Arrivals, by Quarter

Source: Global Agency Pro as of 04/03/21