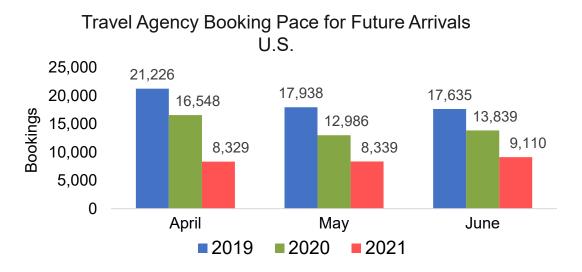

#### Travel Agency Booking Pace for Future Arrivals, by Month

#### Travel Agency Booking Pace for Future Arrivals, by Quarter

OURISM.

AUTHORITY

Source: Global Agency Pro as of 04/03/21