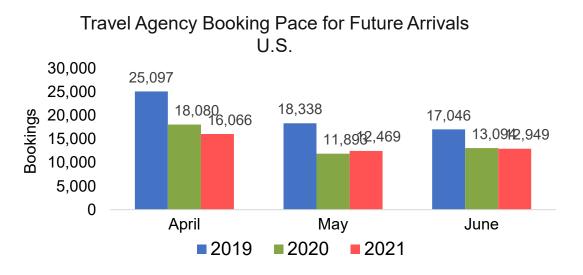

#### Travel Agency Booking Pace for Future Arrivals, by Month

#### Travel Agency Booking Pace for Future Arrivals, by Quarter

OURISM.

AUTHORITY

Source: Global Agency Pro as of 04/03/21