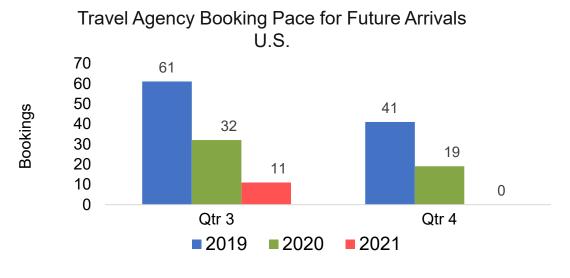

#### Travel Agency Booking Pace for Future Arrivals, by Month

#### Travel Agency Booking Pace for Future Arrivals, by Quarter

OURISM.

AUTHORITY

Source: Global Agency Pro as of 04/03/21