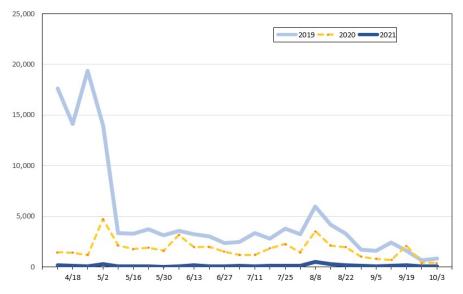

# Travel Agency Bookings to Hawaii for Future Arrivals\* Based on a 7-day Moving Average as of April 3, 2021 Japan

\*Future Arrivals refers to all 'future' arrivals relative to a given Booking Date. Source: Global Agency Pro

Update: Apr 3, 2021