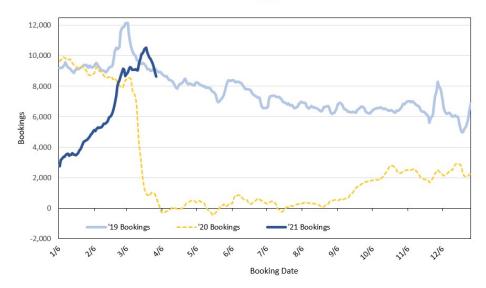

# Travel Agency Bookings to Hawaii for Future Arrivals\* Based on a 7-day Moving Average as of April 3, 2021 U.S.

\*Future Arrivals refers to all 'future' arrivals relative to a given Booking Date. Source: Global Agency Pro

Update: Apr 3, 2021

Update: Apr 3, 2021