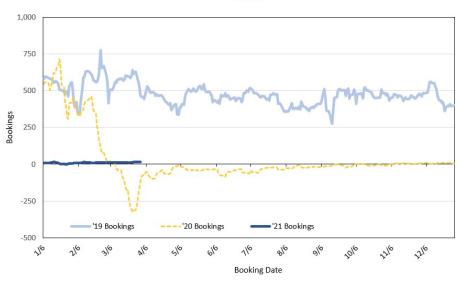

# Travel Agency Bookings to Hawaii for Future Arrivals\* Based on a 7-day Moving Average as of April 3, 2021 Korea

\*Future Arrivals refers to all 'future' arrivals relative to a given Booking Date. Source: Global Agency Pro