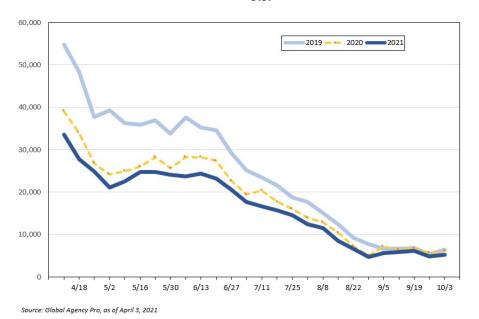

# Travel Agency Bookings to Hawaii for Future Arrivals\* Based on a 7-day Moving Average as of April 3, 2021 U.S.

\*Future Arrivals refers to all 'future' arrivals relative to a given Booking Date. Source: Global Agency Pro

Update: Apr 3, 2021

Update: Apr 3, 2021