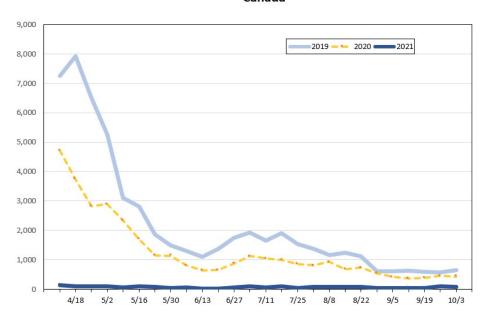

# Travel Agency Bookings to Hawaii for Future Arrivals\* Based on a 7-day Moving Average as of April 3, 2021 Canada

\*Future Arrivals refers to all 'future' arrivals relative to a given Booking Date. Source: Global Agency Pro