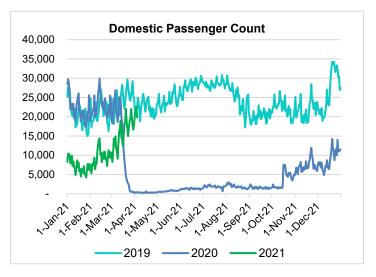

|                     |        |         |        | April 4 | 4 (s    | un) * |         |           |        |
|---------------------|--------|---------|--------|---------|---------|-------|---------|-----------|--------|
| Domestic flights to |        |         |        |         |         |       |         | flights f | rom    |
|                     | Total  | Total,D | Oahu   | Maui    | Big isl | Kauai | Total,I | Japan     | Others |
| 2021                | 19,993 | 19,819  | 10,375 | 6,593   | 2,702   | 149   | 174     | 0         | 174    |
| 2020                | 359    | 335     | 204    | 47      | 56      | 28    | 24      | 24        | 0      |
| 2019                | 30,336 | 23,414  | 11,980 | 6,698   | 2,746   | 1,990 | 6,922   | 4,116     | 2,806  |
| 2018                | 30,441 | 23,025  | 11,564 | 6,649   | 2,688   | 2,124 | 7,416   | 4,518     | 2,898  |