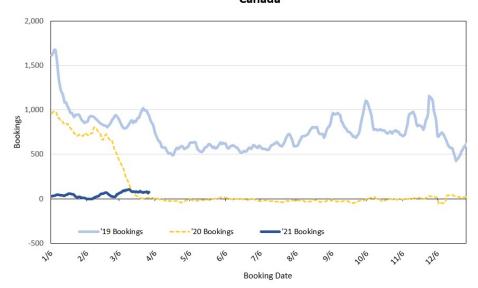

# Travel Agency Bookings to Hawaii for Future Arrivals\* Based on a 7-day Moving Average as of April 3, 2021 Canada

\*Future Arrivals refers to all 'future' arrivals relative to a given Booking Date. Source: Global Agency Pro