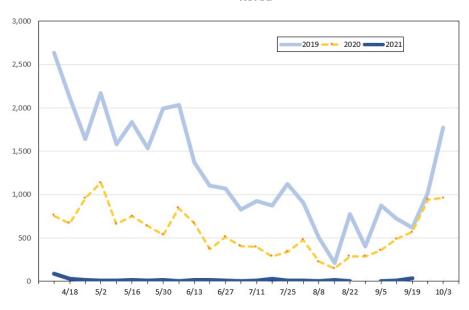

# Travel Agency Bookings to Hawaii for Future Arrivals\* Based on a 7-day Moving Average as of April 3, 2021 Korea

\*Future Arrivals refers to all 'future' arrivals relative to a given Booking Date. Source: Global Agency Pro