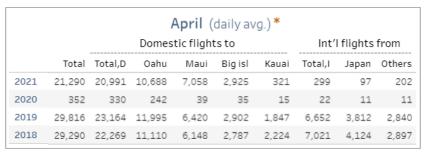

|                     |        |         |        | April 4 | 4 (s    | un) * |         |           |        |
|---------------------|--------|---------|--------|---------|---------|-------|---------|-----------|--------|
| Domestic flights to |        |         |        |         |         |       |         | flights f | rom    |
|                     | Total  | Total,D | Oahu   | Maui    | Big isl | Kauai | Total,I | Japan     | Others |
| 2021                | 19,993 | 19,819  | 10,375 | 6,593   | 2,702   | 149   | 174     | 0         | 174    |
| 2020                | 359    | 335     | 204    | 47      | 56      | 28    | 24      | 24        | 0      |
| 2019                | 30,336 | 23,414  | 11,980 | 6,698   | 2,746   | 1,990 | 6,922   | 4,116     | 2,806  |
| 2018                | 30,441 | 23,025  | 11,564 | 6,649   | 2,688   | 2,124 | 7,416   | 4,518     | 2,898  |