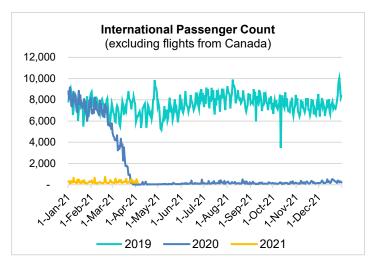

|                     |        |         |        | April 4 | 4 (s    | un) * |         |           |        |
|---------------------|--------|---------|--------|---------|---------|-------|---------|-----------|--------|
| Domestic flights to |        |         |        |         |         |       |         | flights f | rom    |
|                     | Total  | Total,D | Oahu   | Maui    | Big isl | Kauai | Total,I | Japan     | Others |
| 2021                | 19,993 | 19,819  | 10,375 | 6,593   | 2,702   | 149   | 174     | 0         | 174    |
| 2020                | 359    | 335     | 204    | 47      | 56      | 28    | 24      | 24        | 0      |
| 2019                | 30,336 | 23,414  | 11,980 | 6,698   | 2,746   | 1,990 | 6,922   | 4,116     | 2,806  |
| 2018                | 30,441 | 23,025  | 11,564 | 6,649   | 2,688   | 2,124 | 7,416   | 4,518     | 2,898  |