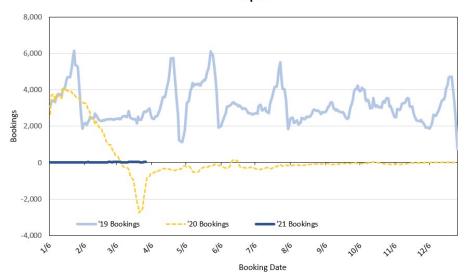

# Travel Agency Bookings to Hawaii for Future Arrivals\* Based on a 7-day Moving Average as of April 3, 2021 Japan

\*Future Arrivals refers to all 'future' arrivals relative to a given Booking Date. Source: Global Agency Pro

Update: Apr 3, 2021