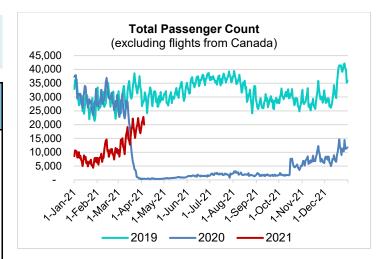

|                     |        |         |        | April 4 | 4 (s    | un) * |         |           |        |
|---------------------|--------|---------|--------|---------|---------|-------|---------|-----------|--------|
| Domestic flights to |        |         |        |         |         |       |         | flights f | rom    |
|                     | Total  | Total,D | Oahu   | Maui    | Big isl | Kauai | Total,I | Japan     | Others |
| 2021                | 19,993 | 19,819  | 10,375 | 6,593   | 2,702   | 149   | 174     | 0         | 174    |
| 2020                | 359    | 335     | 204    | 47      | 56      | 28    | 24      | 24        | 0      |
| 2019                | 30,336 | 23,414  | 11,980 | 6,698   | 2,746   | 1,990 | 6,922   | 4,116     | 2,806  |
| 2018                | 30,441 | 23,025  | 11,564 | 6,649   | 2,688   | 2,124 | 7,416   | 4,518     | 2,898  |