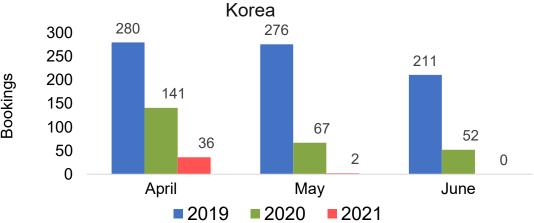

Future Arrivals

Bookings



Travel Agency Booking Pace for Future Arrivals
Korea





## Kaua'i by Month 2021

#### Travel Agency Booking Pace for Future Arrivals U.S.



Travel Agency Booking Pace for Future Arrivals Canada



#### Travel Agency Booking Pace for Future Arrivals Japan



Travel Agency Booking Pace for Future Arrivals





## Kaua'i by Quarter 2021

Travel Agency Booking Pace for Future Arrivals U.S.



Travel Agency Booking Pace for Future Arrivals
Canada



Travel Agency Booking Pace for Future Arrivals

Japan



Travel Agency Booking Pace for Future Arrivals
Korea





## Hawai'i Island by Month 2021





Travel Agency Booking Pace for Future Arrivals
Canada



#### Travel Agency Booking Pace for Future Arrivals Japan



Travel Agency Booking Pace for Future Arrivals





## Hawai'i Island by Quarter 2021











#### **AUSTRALIA**

# Travel Agency Booking Pace for Future Arrivals, by Month



# Travel Agency Booking Pace for Future Arrivals, by Quarter





### Australia by Month 2021











## Australia by Month 2021 (cont.)







### Australia by Quarter 2021





Travel Agency Booking Pace for Future Arrivals Molokai



Travel Agency Booking Pace for Future Arrivals

Maui



Travel Agency Booking Pace for Future Arrivals
Lanai





## Australia by Quarter 2021 (cont.)