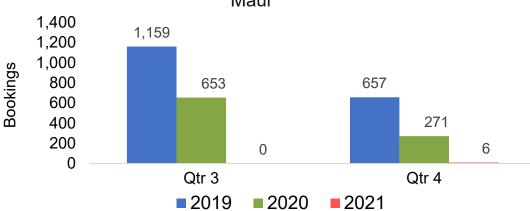

## Maui by Quarter 2021

Travel Agency Booking Pace for Future Arrivals U.S.

Travel Agency Booking Pace for Future Arrivals

Travel Agency Booking Pace for Future Arrivals

Japan

Travel Agency Booking Pace for Future Arrivals