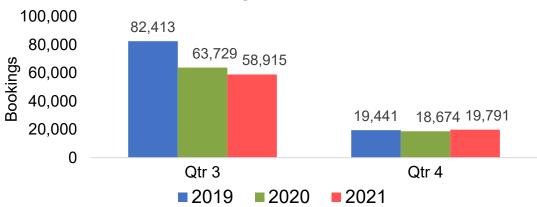

gs 50,000 40,000 30,000 23,539 20,000 13,985 9,112 8,490 10,000 5,247 715 216 356 April May June **2019 2020 2021**

#### Travel Agency Booking Pace for Future Arrivals, by Quarter





#### CANADA

# Travel Agency Booking Pace for Future Arrivals, by Month



# Travel Agency Booking Pace for Future Arrivals, by Quarter





#### **KOREA**

# Travel Agency Booking Pace for Future Arrivals, by Month



# Travel Agency Booking Pace for Future Arrivals, by Quarter





## O'ahu by Month 2021

Travel Agency Booking Pace for Future Arrivals U.S.



Travel Agency Booking Pace for Future Arrivals Canada



Travel Agency Booking Pace for Future Arrivals Japan



Travel Agency Booking Pace for Future Arrivals Korea





## O'ahu by Quarter 2021

Travel Agency Booking Pace for Future Arrivals U.S.



Travel Agency Booking Pace for Future Arrivals
Canada



Travel Agency Booking Pace for Future Arrivals

Japan



Travel Agency Booking Pace for Future Arrivals





## Maui by Month 2021

Travel Agency Booking Pace for Future Arrivals U.S.



Travel Agency Booking Pace for Future Arrivals
Canada



Travel Agency Booking Pace for Future Arrivals

Japan



Travel Agency Booking Pace for Future Arrivals





## Maui by Quarter 2021

Travel Agency Booking Pace for Future Arrivals U.S.



Travel Agency Booking Pace for Future Arrivals



Travel Agency Booking Pace for Future Arrivals

Japan



Travel Agency Booking Pace for Future Arrivals





### Moloka'i by Month 2021

Travel Agency Booking Pace for Future Arrivals U.S.



Travel Agency Booking Pace for Future Arrivals
Canada



Travel Ag