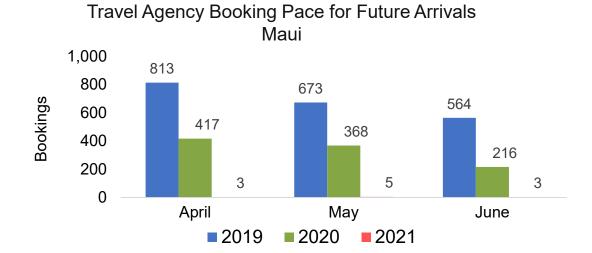

## Maui by Month 2021

Travel Agency Booking Pace for Future Arrivals U.S.

Travel Agency Booking Pace for Future Arrivals
Canada

Travel Agency Booking Pace for Future Arrivals

Japan

Travel Agency Booking Pace for Future Arrivals