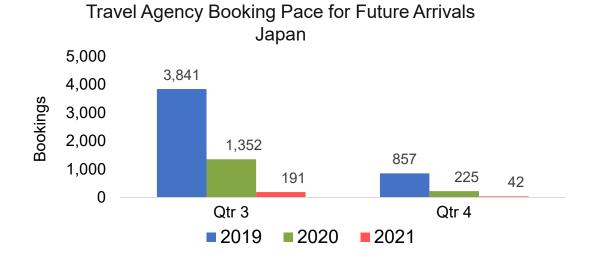

Booking Pace for Future Arrivals
Korea





## Kaua'i by Month 2021

#### Travel Agency Booking Pace for Future Arrivals U.S.



Travel Agency Booking Pace for Future Arrivals Canada



#### Travel Agency Booking Pace for Future Arrivals Japan



Travel Agency Booking Pace for Future Arrivals





## Kaua'i by Quarter 2021

Travel Agency Booking Pace for Future Arrivals U.S.



Travel Agency Booking Pace for Future Arrivals
Canada



Travel Agency Booking Pace for Future Arrivals

Japan



Travel Agency Booking Pace for Future Arrivals
Korea





## Hawai'i Island by Month 2021





Travel Agency Booking Pace for Future Arrivals
Canada



#### Travel Agency Booking Pace for Future Arrivals Japan



Travel Agency Booking Pace for Future Arrivals





## Hawai'i Island by Quarter 2021











#### **AUSTRALIA**

# Travel Agency Booking Pace for Future Arrivals, by Month



# Travel Agency Booking Pace for Future Arrivals, by Quarter





### Australia by Month 2021











## Australia by Month 2021 (cont.)







### Australia by Quarter 2021





Travel Agency Booking Pace for Future Arrivals Molokai



Travel Agency Booking Pace for Future Arrivals

Maui



Travel Agency Booking Pace for Future Arrivals
Lanai





## Australia by Quarter 2021 (cont.)