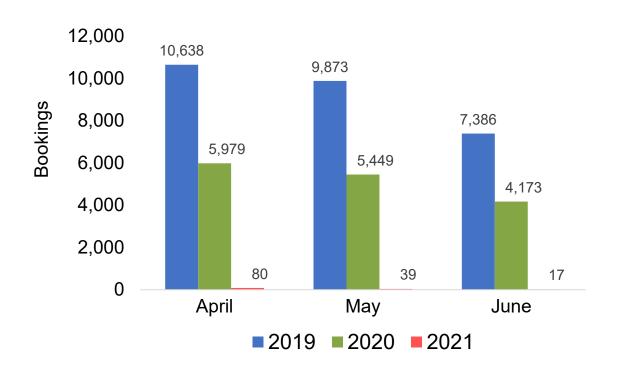

cy Booking Pace for Future Arrivals U.S.



Travel Agency Booking Pace for Future Arrivals Canada



#### Travel Agency Booking Pace for Future Arrivals Japan



Travel Agency Booking Pace for Future Arrivals





## Kaua'i by Quarter 2021

Travel Agency Booking Pace for Future Arrivals U.S.



Travel Agency Booking Pace for Future Arrivals
Canada



Travel Agency Booking Pace for Future Arrivals

Japan



Travel Agency Booking Pace for Future Arrivals
Korea





## Hawai'i Island by Month 2021





Travel Agency Booking Pace for Future Arrivals
Canada



#### Travel Agency Booking Pace for Future Arrivals Japan



Travel Agency Booking Pace for Future Arrivals





## Hawai'i Island by Quarter 2021











#### **AUSTRALIA**

# Travel Agency Booking Pace for Future Arrivals, by Month



# Travel Agency Booking Pace for Future Arrivals, by Quarter





### Australia by Month 2021











## Australia by Month 2021 (cont.)







### Australia by Quarter 2021





Travel Agency Booking Pace for Future Arrivals Molokai



Travel Agency Booking Pace for Future Arrivals

Maui



Travel Agency Booking Pace for Future Arrivals
Lanai





## Australia by Quarter 2021 (cont.)