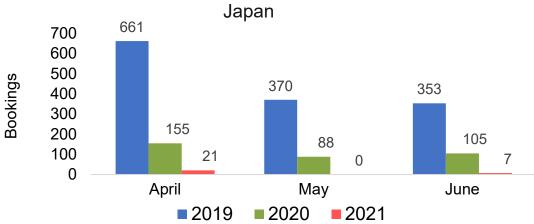

Booking Pace for Future Arrivals, by Month



# Travel Agency Booking Pace for Future Arrivals, by Quarter





## O'ahu by Month 2021

Travel Agency Booking Pace for Future Arrivals U.S.



Travel Agency Booking Pace for Future Arrivals Canada



Travel Agency Booking Pace for Future Arrivals Japan



Travel Agency Booking Pace for Future Arrivals Korea





## O'ahu by Quarter 2021

Travel Agency Booking Pace for Future Arrivals U.S.



Travel Agency Booking Pace for Future Arrivals
Canada



Travel Agency Booking Pace for Future Arrivals

Japan



Travel Agency Booking Pace for Future Arrivals





## Maui by Month 2021

Travel Agency Booking Pace for Future Arrivals U.S.



Travel Agency Booking Pace for Future Arrivals
Canada



Travel Agency Booking Pace for Future Arrivals

Japan



Travel Agency Booking Pace for Future Arrivals





## Maui by Quarter 2021

Travel Agency Booking Pace for Future Arrivals U.S.



Travel Agency Booking Pace for Future Arrivals



Travel Agency Booking Pace for Future Arrivals

Japan



Travel Agency Booking Pace for Future Arrivals





### Moloka'i by Month 2021

Travel Agency Booking Pace for Future Arrivals U.S.



Travel Agency Booking Pace for Future Arrivals
Canada



Travel Agency Booking Pace for Future Arrivals

Japan

**3ookings** 

Bookings



Travel Agency Booking Pace for Future Arrivals
Korea





#### Moloka'i by Quarter 2021

Travel Agency Booking Pace for Future Arrivals U.S.



Travel Agency Booking Pace for Future Arrivals
Canada



#### Travel Agency Booking Pace for Future Arrivals Japan



Travel Agency Booking P