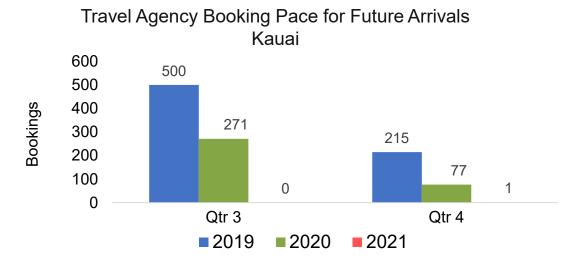

## Kaua'i by Quarter 2021

Travel Agency Booking Pace for Future Arrivals U.S.

Travel Agency Booking Pace for Future Arrivals
Canada

Travel Agency Booking Pace for Future Arrivals

Japan

Travel Agency Booking Pace for Future Arrivals
Korea