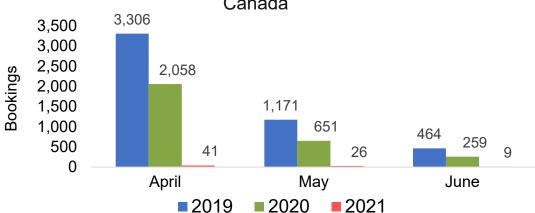

Future Arrivals U.S.



Travel Agency Booking Pace for Future Arrivals
Canada



Travel Agency Booking Pace for Future Arrivals

Bookings



Travel Agency Booking Pace for Future Arrivals
Korea





## Kaua'i by Month 2021

#### Travel Agency Booking Pace for Future Arrivals U.S.



Travel Agency Booking Pace for Future Arrivals Canada



#### Travel Agency Booking Pace for Future Arrivals Japan



Travel Agency Booking Pace for Future Arrivals





## Kaua'i by Quarter 2021

Travel Agency Booking Pace for Future Arrivals U.S.



Travel Agency Booking Pace for Future Arrivals
Canada



Travel Agency Booking Pace for Future Arrivals

Japan



Travel Agency Booking Pace for Future Arrivals
Korea





## Hawai'i Island by Month 2021





Travel Agency Booking Pace for Future Arrivals
Canada



#### Travel Agency Booking Pace for Future Arrivals Japan



Travel Agency Booking Pace for Future Arrivals





## Hawai'i Island by Quarter 2021











#### **AUSTRALIA**

# Travel Agency Booking Pace for Future Arrivals, by Month



# Travel Agency Booking Pace for Future Arrivals, by Quarter





### Australia by Month 2021











## Australia by Month 2021 (cont.)







### Australia by Quarter 2021





Travel Agency Booking Pace for Future Arrivals Molokai



Travel Agency Booking Pace for Future Arrivals

Maui



Travel Agency Booking Pace for Future Arrivals
Lanai





## Australia by Quarter 2021 (cont.)