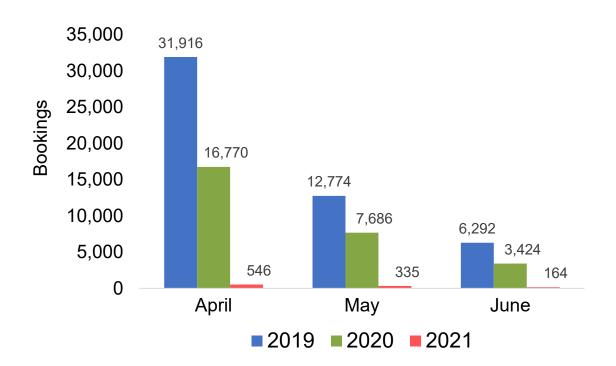

known as the Sales Date.

#### Travel Date

The date on which travel is expected to take place.

#### Point of Origin Country

The country which contains the airport at which the ticket started.

#### Travel Agency

Travel Agency associated with the ticket is doing business (DBA).



#### US

# Travel Agency Booking Pace for Future Arrivals, by Month



# Travel Agency Booking Pace for Future Arrivals, by Quarter





#### **JAPAN**

#### Travel Agency Booking Pace for Future Arrivals, by Month

#### 80,000 75,661 70,000 60,000 Bookings 50,000 40,000 30,000 23,539 20,000 13,985 9,112 8,490 10,000 5,247 715 216 356 April May June **2019 2020 2021**

#### Travel Agency Booking Pace for Future Arrivals, by Quarter





#### CANADA

# Travel Agency Booking Pace for Future Arrivals, by Month



# Travel Agency Booking Pace for Future Arrivals, by Quarter





#### **KOREA**

# Travel Agency Booking Pace for Future Arrivals, by Month



# Travel Agency Booking Pace for Future Arrivals, by Quarter





## O'ahu by Month 2021

Travel Agency Booking Pace for Future Arrivals U.S.



Travel Agency Booking Pace for Future Arrivals Canada



Travel Agency Booking Pace for Future Arrivals Japan



Travel Agency Booking Pace for Future Arrivals Korea





## O'ahu by Quarter 2021

Travel Agency Booking Pace for Future Arrivals U.S.



Travel Agency Booking Pace for Future Arrivals
Canada



Travel Agency Booking Pace for Future Arrivals

Japan



Travel Agency Booking Pace for Future Arrivals





## Maui by Month 2021

Travel Agency Booking Pace for Future Arrivals U.S.



Travel Agency