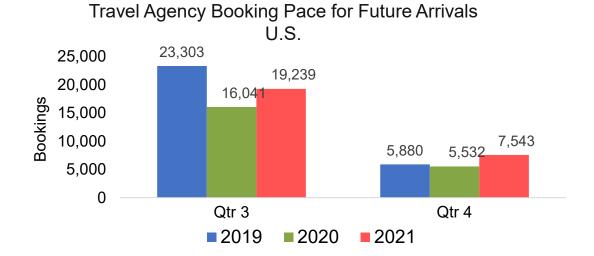

ency Booking Pace for Future Arrivals
Korea





## Kaua'i by Month 2021

#### Travel Agency Booking Pace for Future Arrivals U.S.



Travel Agency Booking Pace for Future Arrivals Canada



#### Travel Agency Booking Pace for Future Arrivals Japan



Travel Agency Booking Pace for Future Arrivals





## Kaua'i by Quarter 2021

Travel Agency Booking Pace for Future Arrivals U.S.



Travel Agency Booking Pace for Future Arrivals
Canada



Travel Agency Booking Pace for Future Arrivals

Japan



Travel Agency Booking Pace for Future Arrivals
Korea





## Hawai'i Island by Month 2021





Travel Agency Booking Pace for Future Arrivals
Canada



#### Travel Agency Booking Pace for Future Arrivals Japan



Travel Agency Booking Pace for Future Arrivals





## Hawai'i Island by Quarter 2021











#### **AUSTRALIA**

# Travel Agency Booking Pace for Future Arrivals, by Month



# Travel Agency Booking Pace for Future Arrivals, by Quarter





### Australia by Month 2021











## Australia by Month 2021 (cont.)







### Australia by Quarter 2021





Travel Agency Booking Pace for Future Arrivals Molokai



Travel Agency Booking Pace for Future Arrivals

Maui



Travel Agency Booking Pace for Future Arrivals
Lanai





## Australia by Quarter 2021 (cont.)