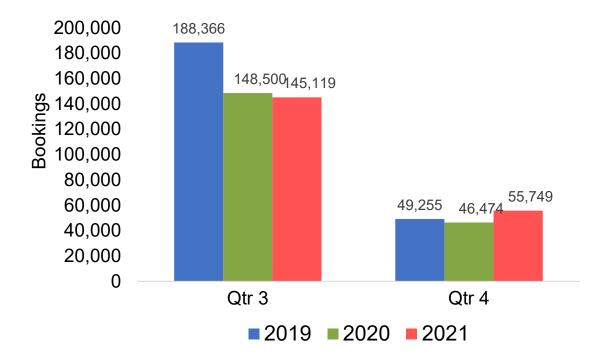

The information is updated daily with a recency of two days prior to current date.



#### Global Agency Pro Index

#### Bookings

 Net sum of the number of visitors (i.e., excluding Hawai'i residents and inter-island travelers) from Sales transactions counted, including Exchanges and Refunds.

#### Booking Date

 The date on which the ticket was purchased by the passenger. Also known as the Sales Date.

#### Travel Date

The date on which travel is expected to take place.

#### Point of Origin Country

The country which contains the airport at which the ticket started.

#### Travel Agency

Travel Agency associated with the ticket is doing business (DBA).



#### US

# Travel Agency Booking Pace for Future Arrivals, by Month



# Travel Agency Booking Pace for Future Arrivals, by Quarter





#### **JAPAN**

#### Travel Agency Booking Pace for Future Arrivals, by Month

#### 80,000 75,661 70,000 60,000 Bookings 50,000 40,000 30,000 23,539 20,000 13,985 9,112 8,490 10,000 5,247 715 216 356 April May June **2019 2020 2021**

#### Travel Agency Booking Pace for Future Arrivals, by Quarter





#### CANADA

# Travel Agency Booking Pace for Future Arrivals, by Month



# Travel Agency Booking Pace for Future Arrivals, by Quarter





#### **KOREA**

# Travel Agency Booking Pace for Future Arrivals, by Month



# Travel Agency Booking Pace for Future Arrivals, by Quarter





## O'ahu by Month 2021

Travel Agency Booking Pace for Future Arrivals U.S.



Travel Agency Booking Pace for Future Arrivals Canada



Travel Agency Booking Pace for Future Arrivals Japan



Travel Agency B