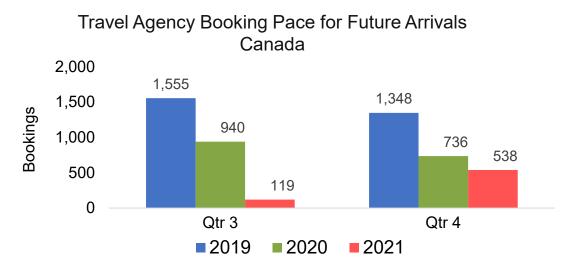

cy Booking Pace for Future Arrivals
Korea





## Kaua'i by Month 2021

#### Travel Agency Booking Pace for Future Arrivals U.S.



Travel Agency Booking Pace for Future Arrivals Canada



#### Travel Agency Booking Pace for Future Arrivals Japan



Travel Agency Booking Pace for Future Arrivals





## Kaua'i by Quarter 2021

Travel Agency Booking Pace for Future Arrivals U.S.



Travel Agency Booking Pace for Future Arrivals
Canada



Travel Agency Booking Pace for Future Arrivals

Japan



Travel Agency Booking Pace for Future Arrivals
Korea





## Hawai'i Island by Month 2021





Travel Agency Booking Pace for Future Arrivals
Canada



#### Travel Agency Booking Pace for Future Arrivals Japan



Travel Agency Booking Pace for Future Arrivals





## Hawai'i Island by Quarter 2021











#### **AUSTRALIA**

# Travel Agency Booking Pace for Future Arrivals, by Month



# Travel Agency Booking Pace for Future Arrivals, by Quarter





### Australia by Month 2021











## Australia by Month 2021 (cont.)







### Australia by Quarter 2021





Travel Agency Booking Pace for Future Arrivals Molokai



Travel Agency Booking Pace for Future Arrivals

Maui



Travel Agency Booking Pace for Future Arrivals
Lanai





## Australia by Quarter 2021 (cont.)