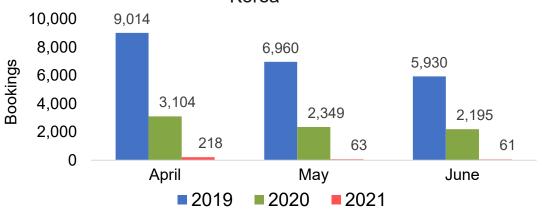

Booking Pace for Future Arrivals, by Month

#### 80,000 75,661 70,000 60,000 Bookings 50,000 40,000 30,000 23,539 20,000 13,985 9,112 8,490 10,000 5,247 715 216 356 April May June **2019 2020 2021**

#### Travel Agency Booking Pace for Future Arrivals, by Quarter





#### CANADA

# Travel Agency Booking Pace for Future Arrivals, by Month



# Travel Agency Booking Pace for Future Arrivals, by Quarter





#### **KOREA**

# Travel Agency Booking Pace for Future Arrivals, by Month



# Travel Agency Booking Pace for Future Arrivals, by Quarter





## O'ahu by Month 2021

Travel Agency Booking Pace for Future Arrivals U.S.



Travel Agency Booking Pace for Future Arrivals Canada



Travel Agency Booking Pace for Future Arrivals Japan



Travel Agency Booking Pace for Future Arrivals Korea





## O'ahu by Quarter 2021

Travel Agency Booking Pace for Future Arrivals U.S.



Travel Agency Booking Pace for Future Arrivals
Canada



Travel Agency Booking Pace for Future Arrivals

Japan



Travel Agency Booking Pace for Future Arrivals





## Maui by Month 2021

Travel Agency Booking Pace for Future Arrivals U.S.



Travel Agency Booking Pace for Future Arrivals
Canada



Travel Agency Booking Pace for Future Arrivals

Japan



Travel Agency Booking Pace for Future Arrivals





## Maui by Quarter 2021

Travel Agency Booking Pace for Future Arrivals U.S.



Travel Agency Booking Pace for Future Arrivals



Travel Agency Booking Pace for Future Arrivals

Japan



Travel Agency Booking Pace for Future Arrivals





### Moloka'i by Month 2021

Travel Agency Booking Pace for Future