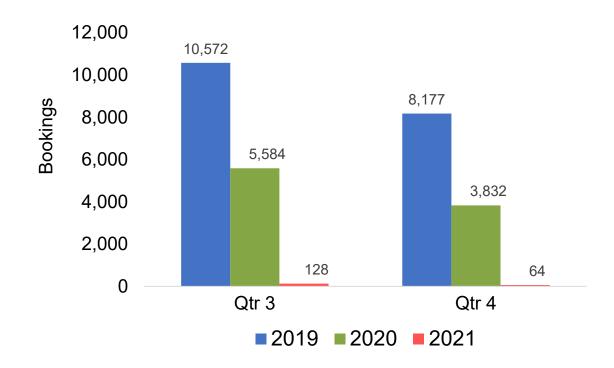

Agency

Travel Agency associated with the ticket is doing business (DBA).



#### US

# Travel Agency Booking Pace for Future Arrivals, by Month



# Travel Agency Booking Pace for Future Arrivals, by Quarter





#### **JAPAN**

#### Travel Agency Booking Pace for Future Arrivals, by Month

#### 80,000 75,661 70,000 60,000 Bookings 50,000 40,000 30,000 23,539 20,000 13,985 9,112 8,490 10,000 5,247 715 216 356 April May June **2019 2020 2021**

#### Travel Agency Booking Pace for Future Arrivals, by Quarter





#### CANADA

# Travel Agency Booking Pace for Future Arrivals, by Month



# Travel Agency Booking Pace for Future Arrivals, by Quarter





#### **KOREA**

# Travel Agency Booking Pace for Future Arrivals, by Month



# Travel Agency Booking Pace for Future Arrivals, by Quarter





## O'ahu by Month 2021

Travel Agency Booking Pace for Future Arrivals U.S.



Travel Agency Booking Pace for Future Arrivals Canada



Travel Agency Booking Pace for Future Arrivals Japan



Travel Agency Booking Pace for Future Arrivals Korea





## O'ahu by Quarter 2021

Travel Agency Booking Pace for Future Arrivals U.S.



Travel Agency Booking Pace for Future Arrivals
Canada



Travel Agency Booking Pace for Future Arrivals

Japan



Travel Agency Booking Pace for Future Arrivals





## Maui by Month 2021

Travel Agency Booking Pace for Future Arrivals U.S.



Travel Agency Booking Pace for Future Arrivals
Canada



Travel Agency Booking Pace for Future Arrivals

Japan



Travel Agency Booking Pace for Future Arrivals





## Maui by Quarter 2021

Travel Agency Booking Pace for