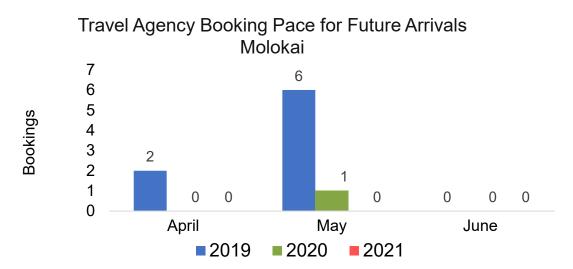

### Moloka'i by Month 2021

Travel Agency Booking Pace for Future Arrivals U.S.

Travel Agency Booking Pace for Future Arrivals
Canada

Travel Agency Booking Pace for Future Arrivals

Japan

**3ookings** 

Bookings

Travel Agency Booking Pace for Future Arrivals
Korea