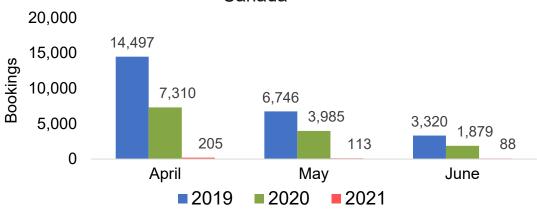

y Month



# Travel Agency Booking Pace for Future Arrivals, by Quarter





#### **JAPAN**

#### Travel Agency Booking Pace for Future Arrivals, by Month

#### 80,000 75,661 70,000 60,000 Bookings 50,000 40,000 30,000 23,539 20,000 13,985 9,112 8,490 10,000 5,247 715 216 356 April May June **2019 2020 2021**

#### Travel Agency Booking Pace for Future Arrivals, by Quarter





#### CANADA

# Travel Agency Booking Pace for Future Arrivals, by Month



# Travel Agency Booking Pace for Future Arrivals, by Quarter





#### **KOREA**

# Travel Agency Booking Pace for Future Arrivals, by Month



# Travel Agency Booking Pace for Future Arrivals, by Quarter





## O'ahu by Month 2021

Travel Agency Booking Pace for Future Arrivals U.S.



Travel Agency Booking Pace for Future Arrivals Canada



Travel Agency Booking Pace for Future Arrivals Japan



Travel Agency Booking Pace for Future Arrivals Korea





## O'ahu by Quarter 2021

Travel Agency Booking Pace for Future Arrivals U.S.



Travel Agency Booking Pace for Future Arrivals
Canada



Travel Agency Booking Pace for Future Arrivals

Japan



Travel Agency Booking Pace for Future Arrivals





## Maui by Month 2021

Travel Agency Booking Pace for Future Arrivals U.S.



Travel Agency Booking Pace for Future Arrivals
Canada



Travel Agency Booking Pace for Future Arrivals

Japan



Travel Agency Booking Pace for Future Arrivals





## Maui by Quarter 2021

Travel Agency Booking Pace for Future Arrivals U.S.



Travel Agency Booking Pace for Future Arrivals



Travel Agency Booking Pace for Future Arrivals

Japan



Travel