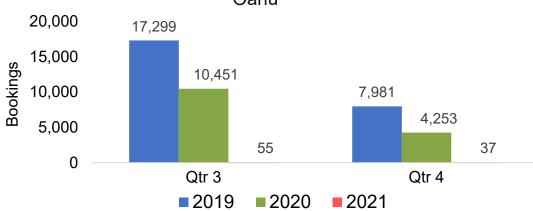

## O'ahu by Quarter 2021

Travel Agency Booking Pace for Future Arrivals U.S.

Travel Agency Booking Pace for Future Arrivals
Canada

Travel Agency Booking Pace for Future Arrivals

Japan

Travel Agency Booking Pace for Future Arrivals