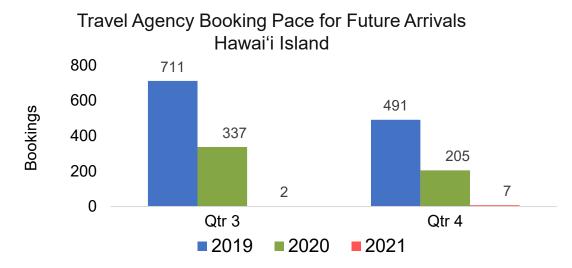

als

Japan



Travel Agency Booking Pace for Future Arrivals
Korea





## Hawai'i Island by Month 2021





Travel Agency Booking Pace for Future Arrivals
Canada



#### Travel Agency Booking Pace for Future Arrivals Japan



Travel Agency Booking Pace for Future Arrivals





## Hawai'i Island by Quarter 2021











#### **AUSTRALIA**

# Travel Agency Booking Pace for Future Arrivals, by Month



# Travel Agency Booking Pace for Future Arrivals, by Quarter





### Australia by Month 2021











## Australia by Month 2021 (cont.)







### Australia by Quarter 2021





Travel Agency Booking Pace for Future Arrivals Molokai



Travel Agency Booking Pace for Future Arrivals

Maui



Travel Agency Booking Pace for Future Arrivals
Lanai





## Australia by Quarter 2021 (cont.)