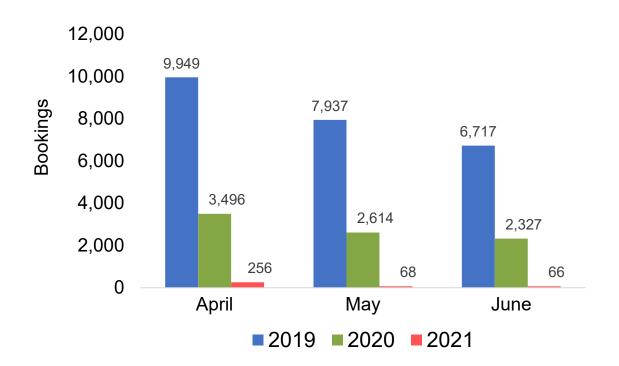

h contains the airport at which the ticket started.

#### Travel Agency

Travel Agency associated with the ticket is doing business (DBA).



#### US

# Travel Agency Booking Pace for Future Arrivals, by Month



# Travel Agency Booking Pace for Future Arrivals, by Quarter





#### **JAPAN**

#### Travel Agency Booking Pace for Future Arrivals, by Month

#### 80,000 75,661 70,000 60,000 Bookings 50,000 40,000 30,000 23,539 20,000 13,985 9,112 8,490 10,000 5,247 715 216 356 April May June **2019 2020 2021**

#### Travel Agency Booking Pace for Future Arrivals, by Quarter





#### CANADA

# Travel Agency Booking Pace for Future Arrivals, by Month



# Travel Agency Booking Pace for Future Arrivals, by Quarter





#### **KOREA**

# Travel Agency Booking Pace for Future Arrivals, by Month



# Travel Agency Booking Pace for Future Arrivals, by Quarter





## O'ahu by Month 2021

Travel Agency Booking Pace for Future Arrivals U.S.



Travel Agency Booking Pace for Future Arrivals Canada



Travel Agency Booking Pace for Future Arrivals Japan



Travel Agency Booking Pace for Future Arrivals Korea





## O'ahu by Quarter 2021

Travel Agency Booking Pace for Future Arrivals U.S.



Travel Agency Booking Pace for Future Arrivals
Canada



Travel Agency Booking Pace for Future Arrivals

Japan



Travel Agency Booking Pace for Future Arrivals





## Maui by Month 2021

Travel Agency Booking Pace for Future Arrivals U.S.



Travel Agency Booking Pace for Future Arrivals
Canada



Travel Agency Booking Pace for Future Arrivals

Japan



Travel Agency Booking Pace for Future Arriv