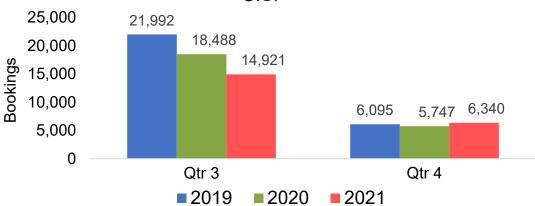

ture Arrivals U.S.



Travel Agency Booking Pace for Future Arrivals
Canada



#### Travel Agency Booking Pace for Future Arrivals Japan

Bookings



Travel Agency Booking Pace for Future Arrivals
Korea





## Lāna'i by Quarter 2021

Travel Agency Booking Pace for Future Arrivals U.S.



Travel Agency Booking Pace for Future Arrivals
Canada



Travel Agency Booking Pace for Future Arrivals

Bookings



Travel Agency Booking Pace for Future Arrivals
Korea





## Kaua'i by Month 2021

#### Travel Agency Booking Pace for Future Arrivals U.S.



Travel Agency Booking Pace for Future Arrivals Canada



#### Travel Agency Booking Pace for Future Arrivals Japan



Travel Agency Booking Pace for Future Arrivals





## Kaua'i by Quarter 2021

Travel Agency Booking Pace for Future Arrivals U.S.



Travel Agency Booking Pace for Future Arrivals
Canada



Travel Agency Booking Pace for Future Arrivals

Japan



Travel Agency Booking Pace for Future Arrivals
Korea





## Hawai'i Island by Month 2021





Travel Agency Booking Pace for Future Arrivals
Canada



#### Travel Agency Booking Pace for Future Arrivals Japan



Travel Agency Booking Pace for Future Arrivals





## Hawai'i Island by Quarter 2021











#### **AUSTRALIA**

# Travel Agency Booking Pace for Future Arrivals, by Month



# Travel Agency Booking Pace for Future Arrivals, by Quarter





### Australia by Month 2021











## Australia by Month 2021 (cont.)







### Australia by Quarter 2021





Travel Agency Booking Pace for Future Arrivals Molokai



Travel Agency Booking Pace for Future Arrivals

Maui