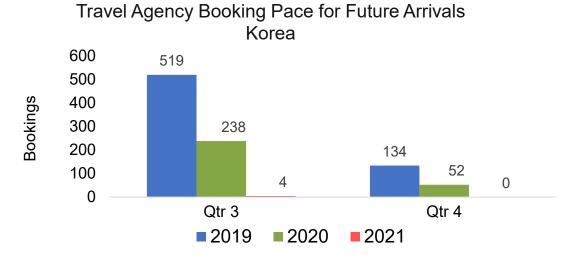

ooking Pace for Future Arrivals
Korea





## Kaua'i by Month 2021

#### Travel Agency Booking Pace for Future Arrivals U.S.



Travel Agency Booking Pace for Future Arrivals Canada



#### Travel Agency Booking Pace for Future Arrivals Japan



Travel Agency Booking Pace for Future Arrivals





## Kaua'i by Quarter 2021

Travel Agency Booking Pace for Future Arrivals U.S.



Travel Agency Booking Pace for Future Arrivals
Canada



Travel Agency Booking Pace for Future Arrivals

Japan



Travel Agency Booking Pace for Future Arrivals
Korea





## Hawai'i Island by Month 2021





Travel Agency Booking Pace for Future Arrivals
Canada



#### Travel Agency Booking Pace for Future Arrivals Japan



Travel Agency Booking Pace for Future Arrivals





## Hawai'i Island by Quarter 2021











#### **AUSTRALIA**

# Travel Agency Booking Pace for Future Arrivals, by Month



# Travel Agency Booking Pace for Future Arrivals, by Quarter





### Australia by Month 2021











## Australia by Month 2021 (cont.)







### Australia by Quarter 2021





Travel Agency Booking Pace for Future Arrivals Molokai



Travel Agency Booking Pace for Future Arrivals

Maui



Travel Agency Booking Pace for Future Arrivals
Lanai





## Australia by Quarter 2021 (cont.)