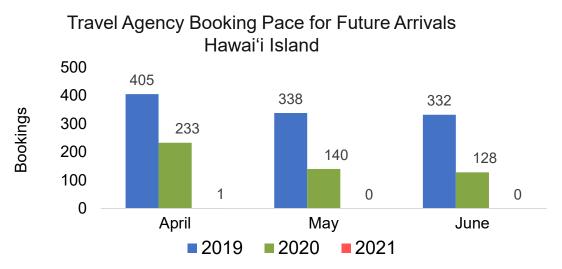

## Hawai'i Island by Month 2021

Travel Agency Booking Pace for Future Arrivals
Canada