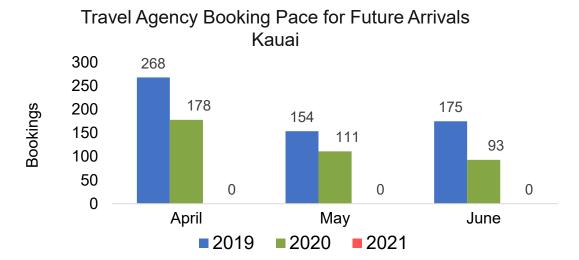

Arrivals Japan



Travel Agency Booking Pace for Future Arrivals





## Kaua'i by Quarter 2021

Travel Agency Booking Pace for Future Arrivals U.S.



Travel Agency Booking Pace for Future Arrivals
Canada



Travel Agency Booking Pace for Future Arrivals

Japan



Travel Agency Booking Pace for Future Arrivals
Korea





## Hawai'i Island by Month 2021





Travel Agency Booking Pace for Future Arrivals
Canada



#### Travel Agency Booking Pace for Future Arrivals Japan



Travel Agency Booking Pace for Future Arrivals





## Hawai'i Island by Quarter 2021











#### **AUSTRALIA**

# Travel Agency Booking Pace for Future Arrivals, by Month



# Travel Agency Booking Pace for Future Arrivals, by Quarter





### Australia by Month 2021











## Australia by Month 2021 (cont.)







### Australia by Quarter 2021





Travel Agency Booking Pace for Future Arrivals Molokai



Travel Agency Booking Pace for Future Arrivals

Maui



Travel Agency Booking Pace for Future Arrivals
Lanai





## Australia by Quarter 2021 (cont.)