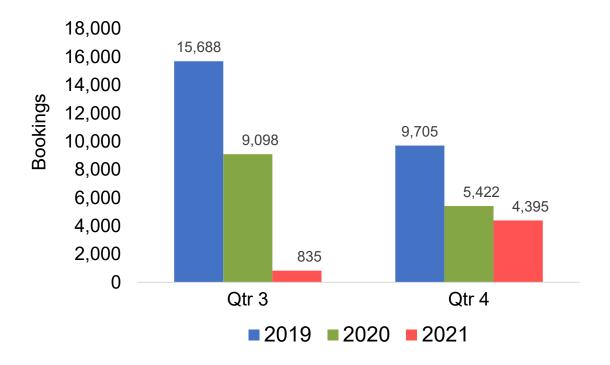

ravel is expected to take place.

#### Point of Origin Country

The country which contains the airport at which the ticket started.

#### Travel Agency

Travel Agency associated with the ticket is doing business (DBA).



#### US

# Travel Agency Booking Pace for Future Arrivals, by Month



# Travel Agency Booking Pace for Future Arrivals, by Quarter





#### **JAPAN**

#### Travel Agency Booking Pace for Future Arrivals, by Month

#### 80,000 75,661 70,000 60,000 Bookings 50,000 40,000 30,000 23,539 20,000 13,985 9,112 8,490 10,000 5,247 715 216 356 April May June **2019 2020 2021**

#### Travel Agency Booking Pace for Future Arrivals, by Quarter





#### CANADA

# Travel Agency Booking Pace for Future Arrivals, by Month



# Travel Agency Booking Pace for Future Arrivals, by Quarter





#### **KOREA**

# Travel Agency Booking Pace for Future Arrivals, by Month



# Travel Agency Booking Pace for Future Arrivals, by Quarter





## O'ahu by Month 2021

Travel Agency Booking Pace for Future Arrivals U.S.



Travel Agency Booking Pace for Future Arrivals Canada



Travel Agency Booking Pace for Future Arrivals Japan



Travel Agency Booking Pace for Future Arrivals Korea





## O'ahu by Quarter 2021

Travel Agency Booking Pace for Future Arrivals U.S.



Travel Agency Booking Pace for Future Arrivals
Canada



Travel Agency Booking Pace for Future Arrivals

Japan



Travel Agency Booking Pace for Future Arrivals





## Maui by Month 2021

Travel Agency Booking Pace for Future Arrivals U.S.



Travel Agency Booking Pace for Future Arrivals
Canada



Travel Agency Bookin