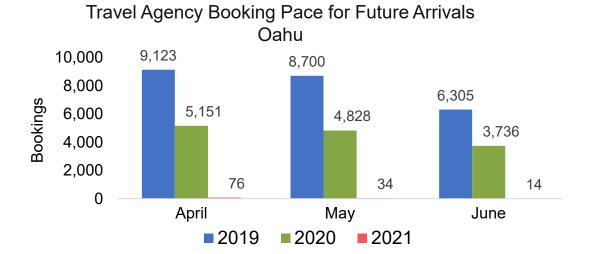

## O'ahu by Month 2021

Travel Agency Booking Pace for Future Arrivals U.S.

Travel Agency Booking Pace for Future Arrivals Canada

Travel Agency Booking Pace for Future Arrivals Japan

Travel Agency Booking Pace for Future Arrivals Korea