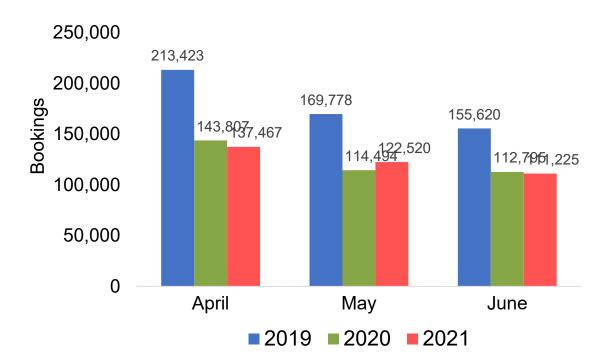

torical ticketing data and one year of advance purchase data.
- The information is updated daily with a recency of two days prior to current date.



#### Global Agency Pro Index

#### Bookings

 Net sum of the number of visitors (i.e., excluding Hawai'i residents and inter-island travelers) from Sales transactions counted, including Exchanges and Refunds.

#### Booking Date

 The date on which the ticket was purchased by the passenger. Also known as the Sales Date.

#### Travel Date

The date on which travel is expected to take place.

#### Point of Origin Country

The country which contains the airport at which the ticket started.

#### Travel Agency

Travel Agency associated with the ticket is doing business (DBA).



#### US

# Travel Agency Booking Pace for Future Arrivals, by Month



# Travel Agency Booking Pace for Future Arrivals, by Quarter





#### **JAPAN**

#### Travel Agency Booking Pace for Future Arrivals, by Month

#### 80,000 75,661 70,000 60,000 Bookings 50,000 40,000 30,000 23,539 20,000 13,985 9,112 8,490 10,000 5,247 715 216 356 April May June **2019 2020 2021**

#### Travel Agency Booking Pace for Future Arrivals, by Quarter





#### CANADA

# Travel Agency Booking Pace for Future Arrivals, by Month



# Travel Agency Booking Pace for Future Arrivals, by Quarter





#### **KOREA**

# Travel Agency Booking Pace for Future Arrivals, by Month



# Travel Agency Booking Pace for Future Arrivals, by Quarter





## O'ahu by Month 2021

Travel Agency Booking Pace for Future Arrivals U.S.



Travel Agency Booking Pace for Future Arrivals Canada



Travel