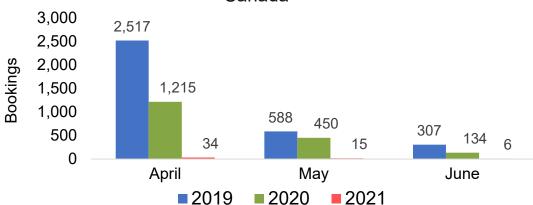

rrivals
Canada



#### Travel Agency Booking Pace for Future Arrivals Japan



Travel Agency Booking Pace for Future Arrivals
Korea





## Lāna'i by Month 2021

Travel Agency Booking Pace for Future Arrivals U.S.



Travel Agency Booking Pace for Future Arrivals
Canada



#### Travel Agency Booking Pace for Future Arrivals Japan

Bookings



Travel Agency Booking Pace for Future Arrivals
Korea





## Lāna'i by Quarter 2021

Travel Agency Booking Pace for Future Arrivals U.S.



Travel Agency Booking Pace for Future Arrivals
Canada



Travel Agency Booking Pace for Future Arrivals

Bookings



Travel Agency Booking Pace for Future Arrivals
Korea





## Kaua'i by Month 2021

#### Travel Agency Booking Pace for Future Arrivals U.S.



Travel Agency Booking Pace for Future Arrivals Canada



#### Travel Agency Booking Pace for Future Arrivals Japan



Travel Agency Booking Pace for Future Arrivals





## Kaua'i by Quarter 2021

Travel Agency Booking Pace for Future Arrivals U.S.



Travel Agency Booking Pace for Future Arrivals
Canada



Travel Agency Booking Pace for Future Arrivals

Japan



Travel Agency Booking Pace for Future Arrivals
Korea





## Hawai'i Island by Month 2021





Travel Agency Booking Pace for Future Arrivals
Canada



#### Travel Agency Booking Pace for Future Arrivals Japan



Travel Agency Booking Pace for Future Arrivals





## Hawai'i Island by Quarter 2021











#### **AUSTRALIA**

# Travel Agency Booking Pace for Future Arrivals, by Month



# Travel Agency Booking Pace for Future Arrivals, by Quarter





### Australia by Month 2021