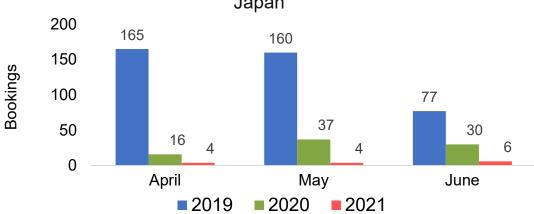

Arrivals Japan



Travel Agency Booking Pace for Future Arrivals
Korea





## Lāna'i by Month 2021

Travel Agency Booking Pace for Future Arrivals U.S.



Travel Agency Booking Pace for Future Arrivals
Canada



#### Travel Agency Booking Pace for Future Arrivals Japan

Bookings



Travel Agency Booking Pace for Future Arrivals
Korea





## Lāna'i by Quarter 2021

Travel Agency Booking Pace for Future Arrivals U.S.



Travel Agency Booking Pace for Future Arrivals
Canada



Travel Agency Booking Pace for Future Arrivals

Bookings



Travel Agency Booking Pace for Future Arrivals
Korea





## Kaua'i by Month 2021

#### Travel Agency Booking Pace for Future Arrivals U.S.



Travel Agency Booking Pace for Future Arrivals Canada



#### Travel Agency Booking Pace for Future Arrivals Japan



Travel Agency Booking Pace for Future Arrivals





## Kaua'i by Quarter 2021

Travel Agency Booking Pace for Future Arrivals U.S.



Travel Agency Booking Pace for Future Arrivals
Canada



Travel Agency Booking Pace for Future Arrivals

Japan



Travel Agency Booking Pace for Future Arrivals
Korea





## Hawai'i Island by Month 2021





Travel Agency Booking Pace for Future Arrivals
Canada



#### Travel Agency Booking Pace for Future Arrivals Japan



Travel Agency Booking Pace for Future Arrivals





## Hawai'i Island by Quarter 2021











#### **AUSTRALIA**

# Travel Agency Booking Pace for Future Arrivals, by Month



# Travel Agency Booking Pace for Future Arrivals, by Quarter





### Australia by Month 2021











## Australia by Month 2021 (cont.)







### Austral