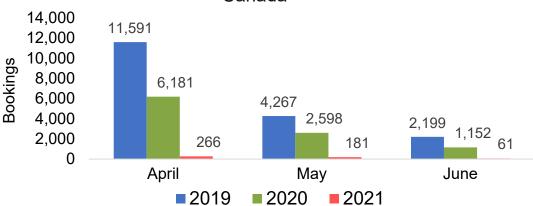

Arrivals, by Quarter





#### **KOREA**

# Travel Agency Booking Pace for Future Arrivals, by Month



# Travel Agency Booking Pace for Future Arrivals, by Quarter





## O'ahu by Month 2021

Travel Agency Booking Pace for Future Arrivals U.S.



Travel Agency Booking Pace for Future Arrivals Canada



Travel Agency Booking Pace for Future Arrivals Japan



Travel Agency Booking Pace for Future Arrivals Korea





## O'ahu by Quarter 2021

Travel Agency Booking Pace for Future Arrivals U.S.



Travel Agency Booking Pace for Future Arrivals
Canada



Travel Agency Booking Pace for Future Arrivals

Japan



Travel Agency Booking Pace for Future Arrivals





## Maui by Month 2021

Travel Agency Booking Pace for Future Arrivals U.S.



Travel Agency Booking Pace for Future Arrivals
Canada



Travel Agency Booking Pace for Future Arrivals

Japan



Travel Agency Booking Pace for Future Arrivals





## Maui by Quarter 2021

Travel Agency Booking Pace for Future Arrivals U.S.



Travel Agency Booking Pace for Future Arrivals



Travel Agency Booking Pace for Future Arrivals

Japan



Travel Agency Booking Pace for Future Arrivals





### Moloka'i by Month 2021

Travel Agency Booking Pace for Future Arrivals U.S.



Travel Agency Booking Pace for Future Arrivals
Canada



Travel Agency Booking Pace for Future Arrivals

Japan

**3ookings** 

Bookings



Travel Agency Booking Pace for Future Arrivals
Korea





#### Moloka'i by Quarter 2021

Travel Agency Booking Pace for Future Arrivals U.S.



Travel Agency Booking Pace for Future Arrivals
Canada



#### Travel Agency Booking