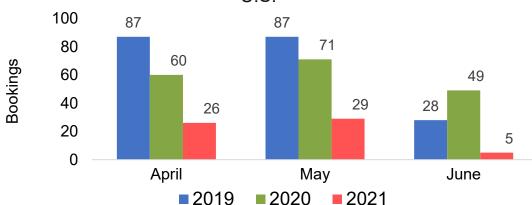

Quarter 2021

Travel Agency Booking Pace for Future Arrivals U.S.



Travel Agency Booking Pace for Future Arrivals
Canada



Travel Agency Booking Pace for Future Arrivals

Japan



Travel Agency Booking Pace for Future Arrivals





## Maui by Month 2021

Travel Agency Booking Pace for Future Arrivals U.S.



Travel Agency Booking Pace for Future Arrivals
Canada



Travel Agency Booking Pace for Future Arrivals

Japan



Travel Agency Booking Pace for Future Arrivals





## Maui by Quarter 2021

Travel Agency Booking Pace for Future Arrivals U.S.



Travel Agency Booking Pace for Future Arrivals



Travel Agency Booking Pace for Future Arrivals

Japan



Travel Agency Booking Pace for Future Arrivals





### Moloka'i by Month 2021

Travel Agency Booking Pace for Future Arrivals U.S.



Travel Agency Booking Pace for Future Arrivals
Canada



Travel Agency Booking Pace for Future Arrivals

Japan

**3ookings** 

Bookings



Travel Agency Booking Pace for Future Arrivals
Korea





#### Moloka'i by Quarter 2021

Travel Agency Booking Pace for Future Arrivals U.S.



Travel Agency Booking Pace for Future Arrivals
Canada



#### Travel Agency Booking Pace for Future Arrivals Japan



Travel Agency Booking Pace for Future Arrivals
Korea





## Lāna'i by Month 2021

Travel Agency Booking Pace for Future Arrivals U.S.



Travel Agency Booking Pace for Future Arrivals
Canada



#### Travel Agency Booking Pace for Future Arrivals Japan

Bookings



Travel Agency Booking Pace for Future Arrivals
Korea





## Lāna'i by Quarter 2021

Travel Agency Booking Pace for Future Arrivals