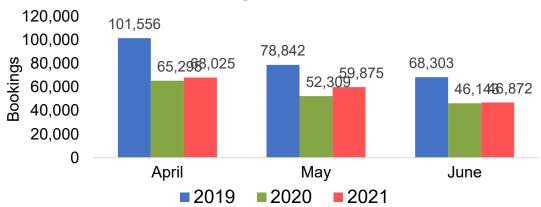

#### 80,000 75,661 70,000 60,000 Bookings 50,000 40,000 30,000 23,539 20,000 13,985 9,112 8,490 10,000 5,247 715 216 356 April May June **2019 2020 2021**