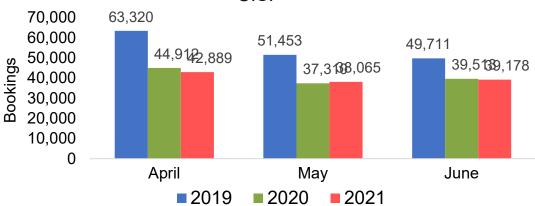

als, by Month



# Travel Agency Booking Pace for Future Arrivals, by Quarter





#### **KOREA**

# Travel Agency Booking Pace for Future Arrivals, by Month



# Travel Agency Booking Pace for Future Arrivals, by Quarter





## O'ahu by Month 2021

Travel Agency Booking Pace for Future Arrivals U.S.



Travel Agency Booking Pace for Future Arrivals Canada



Travel Agency Booking Pace for Future Arrivals Japan



Travel Agency Booking Pace for Future Arrivals Korea





## O'ahu by Quarter 2021

Travel Agency Booking Pace for Future Arrivals U.S.



Travel Agency Booking Pace for Future Arrivals
Canada



Travel Agency Booking Pace for Future Arrivals

Japan



Travel Agency Booking Pace for Future Arrivals





## Maui by Month 2021

Travel Agency Booking Pace for Future Arrivals U.S.



Travel Agency Booking Pace for Future Arrivals
Canada



Travel Agency Booking Pace for Future Arrivals

Japan



Travel Agency Booking Pace for Future Arrivals





## Maui by Quarter 2021

Travel Agency Booking Pace for Future Arrivals U.S.



Travel Agency Booking Pace for Future Arrivals



Travel Agency Booking Pace for Future Arrivals

Japan



Travel Agency Booking Pace for Future Arrivals





### Moloka'i by Month 2021

Travel Agency Booking Pace for Future Arrivals U.S.



Travel Agency Booking Pace for Future Arrivals
Canada



Travel Agency Booking Pace for Future Arrivals

Japan

**3ookings** 

Bookings



Travel Agency Booking Pace for Future Arrivals
Korea





#### Moloka'i by Quarter 2021

Travel Agency Booking Pace for Future Arrivals U.S.



Travel Agency Booking Pace