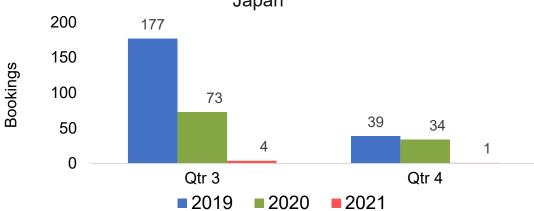

Future Arrivals Japan

Bookings



Travel Agency Booking Pace for Future Arrivals
Korea





## Lāna'i by Quarter 2021

Travel Agency Booking Pace for Future Arrivals U.S.



Travel Agency Booking Pace for Future Arrivals
Canada



Travel Agency Booking Pace for Future Arrivals

Bookings



Travel Agency Booking Pace for Future Arrivals
Korea





## Kaua'i by Month 2021

#### Travel Agency Booking Pace for Future Arrivals U.S.



Travel Agency Booking Pace for Future Arrivals Canada



#### Travel Agency Booking Pace for Future Arrivals Japan



Travel Agency Booking Pace for Future Arrivals





## Kaua'i by Quarter 2021

Travel Agency Booking Pace for Future Arrivals U.S.



Travel Agency Booking Pace for Future Arrivals
Canada



Travel Agency Booking Pace for Future Arrivals

Japan



Travel Agency Booking Pace for Future Arrivals
Korea





## Hawai'i Island by Month 2021





Travel Agency Booking Pace for Future Arrivals
Canada



#### Travel Agency Booking Pace for Future Arrivals Japan



Travel Agency Booking Pace for Future Arrivals





## Hawai'i Island by Quarter 2021











#### **AUSTRALIA**

# Travel Agency Booking Pace for Future Arrivals, by Month



# Travel Agency Booking Pace for Future Arrivals, by Quarter





### Australia by Month 2021











## Australia by Month 2021 (cont.)







### Australia by Quarter 2021





Travel Agency Booking Pace for Future Arrivals Molokai



Travel Agency Booking Pace for Future Arrivals

Maui



Travel Agency Booking Pace for Future Arrivals
Lanai





## Australia by Quarter 2021 (cont.)