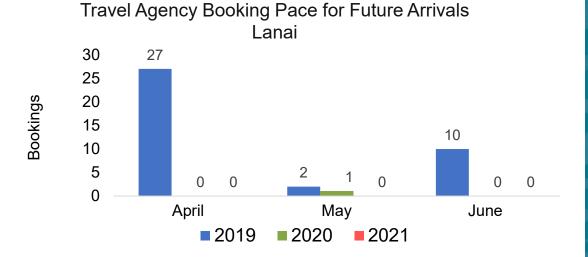

## Lāna'i by Month 2021

Travel Agency Booking Pace for Future Arrivals U.S.

Travel Agency Booking Pace for Future Arrivals
Canada