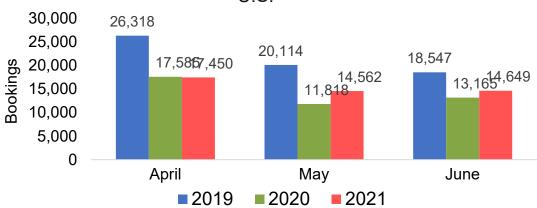

# Lāna'i by Quarter 2021

Travel Agency Booking Pace for Future Arrivals U.S.



Travel Agency Booking Pace for Future Arrivals
Canada



Travel Agency Booking Pace for Future Arrivals

Bookings



Travel Agency Booking Pace for Future Arrivals
Korea





## Kaua'i by Month 2021

#### Travel Agency Booking Pace for Future Arrivals U.S.



Travel Agency Booking Pace for Future Arrivals Canada



#### Travel Agency Booking Pace for Future Arrivals Japan



Travel Agency Booking Pace for Future Arrivals





## Kaua'i by Quarter 2021

Travel Agency Booking Pace for Future Arrivals U.S.



Travel Agency Booking Pace for Future Arrivals
Canada



Travel Agency Booking Pace for Future Arrivals

Japan



Travel Agency Booking Pace for Future Arrivals
Korea





## Hawai'i Island by Month 2021





Travel Agency Booking Pace for Future Arrivals
Canada



#### Travel Agency Booking Pace for Future Arrivals Japan



Travel Agency Booking Pace for Future Arrivals





## Hawai'i Island by Quarter 2021











#### **AUSTRALIA**

# Travel Agency Booking Pace for Future Arrivals, by Month



# Travel Agency Booking Pace for Future Arrivals, by Quarter





### Australia by Month 2021











## Australia by Month 2021 (cont.)







### Australia by Quarter 2021





Travel Agency Booking Pace for Future Arrivals Molokai



Travel Agency Booking Pace for Future Arrivals

Maui



Travel Agency Booking Pace for Future Arrivals
Lanai





## Australia by Quarter 2021 (cont.)