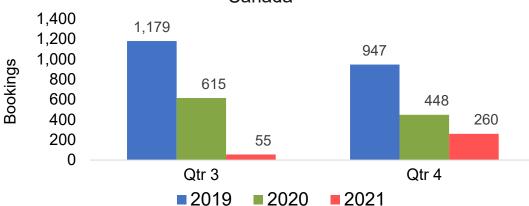

re Arrivals
Canada



#### Travel Agency Booking Pace for Future Arrivals Japan

Bookings



Travel Agency Booking Pace for Future Arrivals
Korea





## Lāna'i by Quarter 2021

Travel Agency Booking Pace for Future Arrivals U.S.



Travel Agency Booking Pace for Future Arrivals
Canada



Travel Agency Booking Pace for Future Arrivals

Bookings



Travel Agency Booking Pace for Future Arrivals
Korea





## Kaua'i by Month 2021

#### Travel Agency Booking Pace for Future Arrivals U.S.



Travel Agency Booking Pace for Future Arrivals Canada



#### Travel Agency Booking Pace for Future Arrivals Japan



Travel Agency Booking Pace for Future Arrivals





## Kaua'i by Quarter 2021

Travel Agency Booking Pace for Future Arrivals U.S.



Travel Agency Booking Pace for Future Arrivals
Canada



Travel Agency Booking Pace for Future Arrivals

Japan



Travel Agency Booking Pace for Future Arrivals
Korea





## Hawai'i Island by Month 2021





Travel Agency Booking Pace for Future Arrivals
Canada



#### Travel Agency Booking Pace for Future Arrivals Japan



Travel Agency Booking Pace for Future Arrivals





## Hawai'i Island by Quarter 2021











#### **AUSTRALIA**

# Travel Agency Booking Pace for Future Arrivals, by Month



# Travel Agency Booking Pace for Future Arrivals, by Quarter





### Australia by Month 2021











## Australia by Month 2021 (cont.)







### Australia by Quarter 2021





Travel Agency Booking Pace for Future Arrivals Molokai



Travel Agency Booking Pace for Future Arrivals

Maui



Travel Agency Booking Pace for Future Arrivals
Lanai