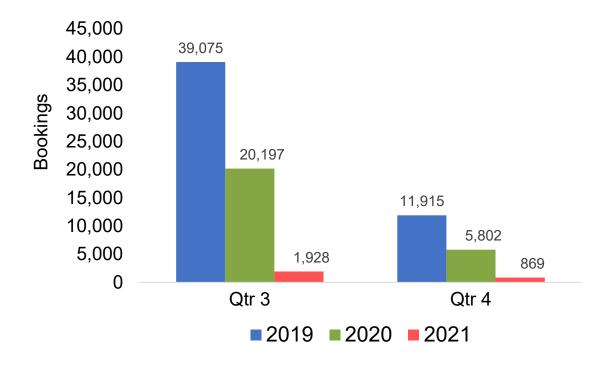

king Date

 The date on which the ticket was purchased by the passenger. Also known as the Sales Date.

#### Travel Date

The date on which travel is expected to take place.

#### Point of Origin Country

The country which contains the airport at which the ticket started.

#### Travel Agency

Travel Agency associated with the ticket is doing business (DBA).



#### US

# Travel Agency Booking Pace for Future Arrivals, by Month



# Travel Agency Booking Pace for Future Arrivals, by Quarter





#### **JAPAN**

#### Travel Agency Booking Pace for Future Arrivals, by Month

#### 80,000 75,661 70,000 60,000 Bookings 50,000 40,000 30,000 23,539 20,000 13,985 9,112 8,490 10,000 5,247 715 216 356 April May June **2019 2020 2021**

#### Travel Agency Booking Pace for Future Arrivals, by Quarter





#### CANADA

# Travel Agency Booking Pace for Future Arrivals, by Month



# Travel Agency Booking Pace for Future Arrivals, by Quarter





#### **KOREA**

# Travel Agency Booking Pace for Future Arrivals, by Month



# Travel Agency Booking Pace for Future Arrivals, by Quarter





## O'ahu by Month 2021

Travel Agency Booking Pace for Future Arrivals U.S.



Travel Agency Booking Pace for Future Arrivals Canada



Travel Agency Booking Pace for Future Arrivals Japan



Travel Agency Booking Pace for Future Arrivals Korea





## O'ahu by Quarter 2021

Travel Agency Booking Pace for Future Arrivals U.S.



Travel Agency Booking Pace for Future Arrivals
Canada



Travel Agency Booking Pace for Future Arrivals

Japan



Travel Agency Booking Pace for Future Arrivals





## Maui by Mon