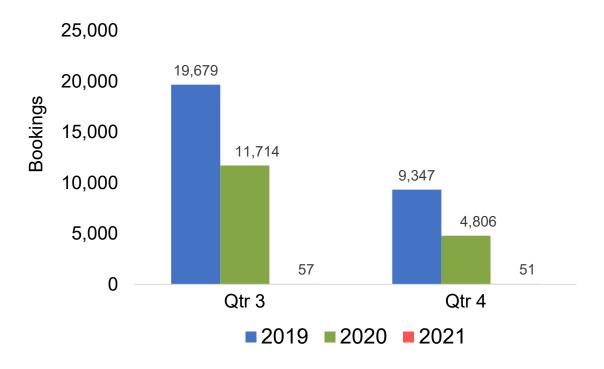

# Travel Agency Booking Pace for Future Arrivals, by Quarter

## O'ahu by Quarter 2021

Travel Agency Booking Pace for Future Arrivals U.S.

Travel Agency Booking Pace for Future Arrivals
Canada

Travel Agency Booking Pace for Future Arrivals

Japan

Travel Agency Booking Pace for Future Arrivals