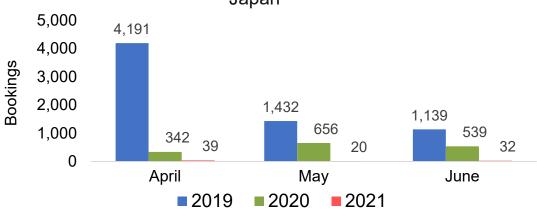

Arrivals
Canada



Travel Agency Booking Pace for Future Arrivals

Bookings



Travel Agency Booking Pace for Future Arrivals
Korea





## Kaua'i by Month 2021

#### Travel Agency Booking Pace for Future Arrivals U.S.



Travel Agency Booking Pace for Future Arrivals Canada



#### Travel Agency Booking Pace for Future Arrivals Japan



Travel Agency Booking Pace for Future Arrivals





## Kaua'i by Quarter 2021

Travel Agency Booking Pace for Future Arrivals U.S.



Travel Agency Booking Pace for Future Arrivals
Canada



Travel Agency Booking Pace for Future Arrivals

Japan



Travel Agency Booking Pace for Future Arrivals
Korea





## Hawai'i Island by Month 2021





Travel Agency Booking Pace for Future Arrivals
Canada



#### Travel Agency Booking Pace for Future Arrivals Japan



Travel Agency Booking Pace for Future Arrivals





## Hawai'i Island by Quarter 2021











#### **AUSTRALIA**

# Travel Agency Booking Pace for Future Arrivals, by Month



# Travel Agency Booking Pace for Future Arrivals, by Quarter





### Australia by Month 2021











## Australia by Month 2021 (cont.)







### Australia by Quarter 2021





Travel Agency Booking Pace for Future Arrivals Molokai



Travel Agency Booking Pace for Future Arrivals

Maui



Travel Agency Booking Pace for Future Arrivals
Lanai





## Australia by Quarter 2021 (cont.)