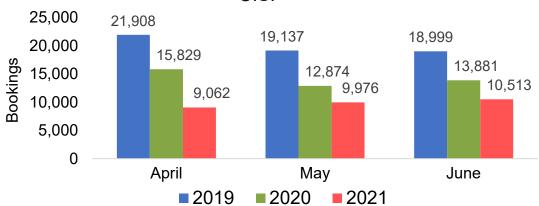

Arrivals U.S.



Travel Agency Booking Pace for Future Arrivals
Canada



#### Travel Agency Booking Pace for Future Arrivals Japan



Travel Agency Booking Pace for Future Arrivals
Korea





## Lāna'i by Month 2021

Travel Agency Booking Pace for Future Arrivals U.S.



Travel Agency Booking Pace for Future Arrivals
Canada



#### Travel Agency Booking Pace for Future Arrivals Japan

Bookings



Travel Agency Booking Pace for Future Arrivals
Korea





## Lāna'i by Quarter 2021

Travel Agency Booking Pace for Future Arrivals U.S.



Travel Agency Booking Pace for Future Arrivals
Canada



Travel Agency Booking Pace for Future Arrivals

Bookings



Travel Agency Booking Pace for Future Arrivals
Korea





## Kaua'i by Month 2021

#### Travel Agency Booking Pace for Future Arrivals U.S.



Travel Agency Booking Pace for Future Arrivals Canada



#### Travel Agency Booking Pace for Future Arrivals Japan



Travel Agency Booking Pace for Future Arrivals





## Kaua'i by Quarter 2021

Travel Agency Booking Pace for Future Arrivals U.S.



Travel Agency Booking Pace for Future Arrivals
Canada



Travel Agency Booking Pace for Future Arrivals

Japan



Travel Agency Booking Pace for Future Arrivals
Korea





## Hawai'i Island by Month 2021





Travel Agency Booking Pace for Future Arrivals
Canada



#### Travel Agency Booking Pace for Future Arrivals Japan



Travel Agency Booking Pace for Future Arrivals





## Hawai'i Island by Quarter 2021











#### **AUSTRALIA**

# Travel Agency Booking Pace for Future Arrivals, by Month



# Travel Agency Booking Pace for Future