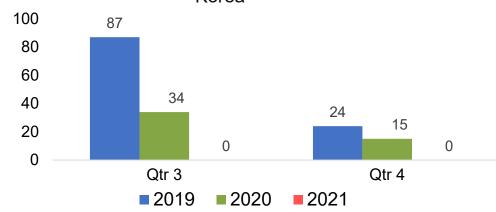

g Pace for Future Arrivals
Korea





## Lāna'i by Quarter 2021

Travel Agency Booking Pace for Future Arrivals U.S.



Travel Agency Booking Pace for Future Arrivals
Canada



Travel Agency Booking Pace for Future Arrivals

Bookings



Travel Agency Booking Pace for Future Arrivals
Korea





## Kaua'i by Month 2021

#### Travel Agency Booking Pace for Future Arrivals U.S.



Travel Agency Booking Pace for Future Arrivals Canada



#### Travel Agency Booking Pace for Future Arrivals Japan



Travel Agency Booking Pace for Future Arrivals





## Kaua'i by Quarter 2021

Travel Agency Booking Pace for Future Arrivals U.S.



Travel Agency Booking Pace for Future Arrivals
Canada



Travel Agency Booking Pace for Future Arrivals

Japan



Travel Agency Booking Pace for Future Arrivals
Korea





## Hawai'i Island by Month 2021





Travel Agency Booking Pace for Future Arrivals
Canada



#### Travel Agency Booking Pace for Future Arrivals Japan



Travel Agency Booking Pace for Future Arrivals





## Hawai'i Island by Quarter 2021











#### **AUSTRALIA**

# Travel Agency Booking Pace for Future Arrivals, by Month



# Travel Agency Booking Pace for Future Arrivals, by Quarter





### Australia by Month 2021











## Australia by Month 2021 (cont.)







### Australia by Quarter 2021





Travel Agency Booking Pace for Future Arrivals Molokai



Travel Agency Booking Pace for Future Arrivals

Maui



Travel Agency Booking Pace for Future Arrivals
Lanai





## Australia by Quarter 2021 (cont.)