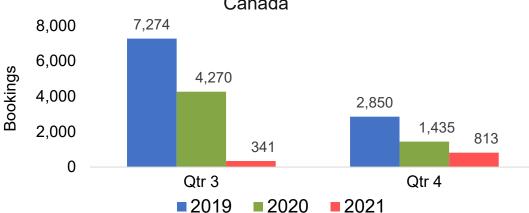

10,000 5,247 715 216 356 April May June **2019 2020 2021**

#### Travel Agency Booking Pace for Future Arrivals, by Quarter





#### CANADA

# Travel Agency Booking Pace for Future Arrivals, by Month



# Travel Agency Booking Pace for Future Arrivals, by Quarter





#### **KOREA**

# Travel Agency Booking Pace for Future Arrivals, by Month



# Travel Agency Booking Pace for Future Arrivals, by Quarter





## O'ahu by Month 2021

Travel Agency Booking Pace for Future Arrivals U.S.



Travel Agency Booking Pace for Future Arrivals Canada



Travel Agency Booking Pace for Future Arrivals Japan



Travel Agency Booking Pace for Future Arrivals Korea





## O'ahu by Quarter 2021

Travel Agency Booking Pace for Future Arrivals U.S.



Travel Agency Booking Pace for Future Arrivals
Canada



Travel Agency Booking Pace for Future Arrivals

Japan



Travel Agency Booking Pace for Future Arrivals





## Maui by Month 2021

Travel Agency Booking Pace for Future Arrivals U.S.



Travel Agency Booking Pace for Future Arrivals
Canada



Travel Agency Booking Pace for Future Arrivals

Japan



Travel Agency Booking Pace for Future Arrivals





## Maui by Quarter 2021

Travel Agency Booking Pace for Future Arrivals U.S.



Travel Agency Booking Pace for Future Arrivals



Travel Agency Booking Pace for Future Arrivals

Japan



Travel Agency Booking Pace for Future Arrivals





### Moloka'i by Month 2021

Travel Agency Booking Pace for Future Arrivals U.S.



Travel Agency Booking Pace for Future Arrivals
Canada



Travel Agency Booking Pace for Future Arrivals

Japan

**3ookings*