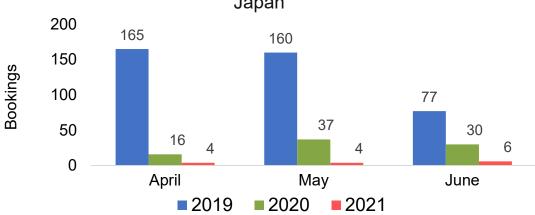

## Lāna'i by Month 2021

Travel Agency Booking Pace for Future Arrivals U.S.



Travel Agency Booking Pace for Future Arrivals
Canada



## Travel Agency Booking Pace for Future Arrivals Japan

Bookings



Travel Agency Booking Pace for Future Arrivals
Korea





## Lāna'i by Month 2021 (cont.)





## Lāna'i by Quarter 2021

Travel Agency Booking Pace for Future Arrivals U.S.



Travel Agency Booking Pace for Future Arrivals
Canada



Travel Agency Booking Pace for Future Arrivals

Bookings

Bookings



Travel Agency Booking Pace for Future Arrivals





## Lāna'i by Quarter 2021 (cont.)





## Kaua'i by Month 2021

Travel Agency Booking Pace for Future Arrivals U.S.



Travel Agency Booking Pace for Future Arrivals Canada



Travel Agency Booking Pace for Future Arrivals Japan



Travel Agency Booking Pace for Future Arrivals





## Kaua'i by Month 2021 (cont.)





## Kaua'i by Quarter 2021

Travel Agency Booking Pace for Future Arrivals U.S.



Travel Agency Booking Pace for Future Arrivals
Canada



Travel Agency Booking Pace for Future Arrivals

Japan



Travel Agency Booking Pace for Future Arrivals
Korea

Bookings





## Kaua'i by Quarter 2021 (cont.)





## Hawai'i Island by Month 2021

Travel Agency Booking Pace for Future Arrivals U.S.



Travel Agency Booking Pace for Future Arrivals
Canada





Travel Agency Booking Pace for Future Arrivals





## Hawai'i Island by Month 2021 (cont.)







## Hawai'i Island by Quarter 2021











## Hawai'i Island by Quarter 2021 (cont.)