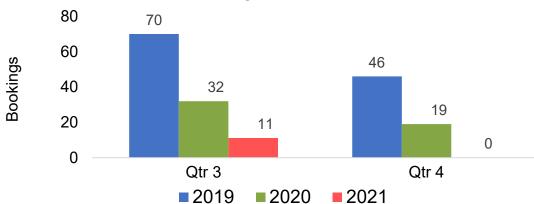

## O'ahu by Quarter 2021

Travel Agency Booking Pace for Future Arrivals U.S.

Travel Agency Booking Pace for Future Arrivals
Canada

Travel Agency Booking Pace for Future Arrivals

Japan

Travel Agency Booking Pace for Future Arrivals