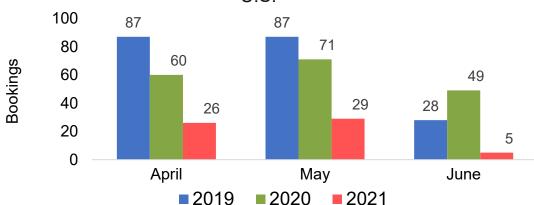

Travel Agency Booking Pace for Future Arrivals
Canada



Travel Agency Booking Pace for Future Arrivals

Japan



Travel Agency Booking Pace for Future Arrivals





# O'ahu by Quarter 2021 (cont.)





## Maui by Month 2021

#### Travel Agency Booking Pace for Future Arrivals U.S.



Travel Agency Booking Pace for Future Arrivals
Canada



### Travel Agency Booking Pace for Future Arrivals Japan







## Maui by Month 2021 (cont.)





## Maui by Quarter 2021

Travel Agency Booking Pace for Future Arrivals U.S.



Travel Agency Booking Pace for Future Arrivals



Travel Agency Booking Pace for Future Arrivals Japan



Travel Agency Booking Pace for Future Arrivals





## Maui by Quarter 2021 (cont.)





## Moloka'i by Month 2021

Travel Agency Booking Pace for Future Arrivals U.S.



Travel Agency Booking Pace for Future Arrivals
Canada



## Travel Agency Booking Pace for Future Arrivals Japan

**3ookings** 

Bookings



Travel Agency Booking Pace for Future Arrivals
Korea





Bookings

## Moloka'i by Month 2021 (cont.)







## Moloka'i by Quarter 2021

Travel Agency Booking Pace for Future Arrivals U.S.



Travel Agency Booking Pace for Future Arrivals
Canada



## Travel Agency Booking Pace for Future Arrivals Japan



Travel Agency Booking Pace for Future Arrivals Korea





Bookings

## Moloka'i by Quarter 2021 (cont.)







## Lāna'i by Month 2021

Travel Agency Booking Pace for Future Arrivals U.S.



Travel Agency Booking Pace for Future Arrivals
Canada



## Travel Agency Booking Pace for Future Arrivals Japan

Bookings



Travel Agency Booking Pace for