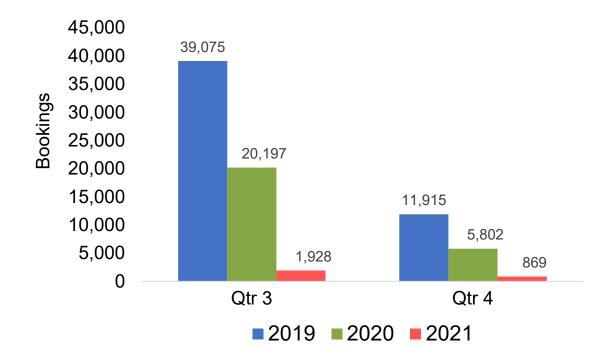

# Travel Agency Booking Pace for Future Arrivals, by Quarter

## O'ahu by Quarter 2021

Travel Agency Booking Pace for Future Arrivals U.S.

Travel Agency Booking Pace for Future Arrivals
Canada

Travel Agency Booking Pace for Future Arrivals

Japan

Travel Agency Booking Pace for Future Arrivals