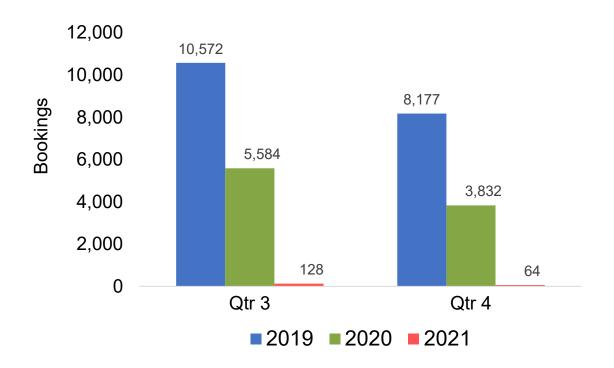

#### Travel Agency Booking Pace for Future Arrivals, by Quarter

## O'ahu by Quarter 2021

Travel Agency Booking Pace for Future Arrivals U.S.

Travel Agency Booking Pace for Future Arrivals
Canada

Travel Agency Booking Pace for Future Arrivals

Japan

Travel Agency Booking Pace for Future Arrivals