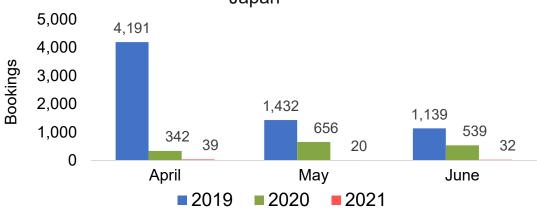

Pace for Future Arrivals





## Lāna'i by Quarter 2021 (cont.)





## Kaua'i by Month 2021

Travel Agency Booking Pace for Future Arrivals U.S.



Travel Agency Booking Pace for Future Arrivals Canada



Travel Agency Booking Pace for Future Arrivals Japan



Travel Agency Booking Pace for Future Arrivals





## Kaua'i by Month 2021 (cont.)





## Kaua'i by Quarter 2021

Travel Agency Booking Pace for Future Arrivals U.S.



Travel Agency Booking Pace for Future Arrivals
Canada



Travel Agency Booking Pace for Future Arrivals

Japan



Travel Agency Booking Pace for Future Arrivals
Korea

Bookings





## Kaua'i by Quarter 2021 (cont.)





## Hawai'i Island by Month 2021

Travel Agency Booking Pace for Future Arrivals U.S.



Travel Agency Booking Pace for Future Arrivals
Canada





Travel Agency Booking Pace for Future Arrivals





## Hawai'i Island by Month 2021 (cont.)







## Hawai'i Island by Quarter 2021











## Hawai'i Island by Quarter 2021 (cont.)