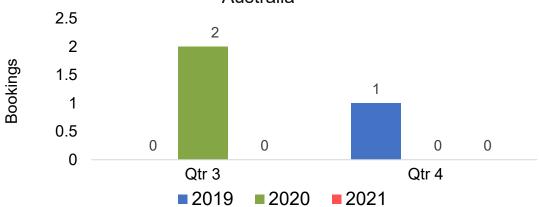

# Travel Agency Booking Pace for Future Arrivals, by Quarter

#### **AUSTRALIA**