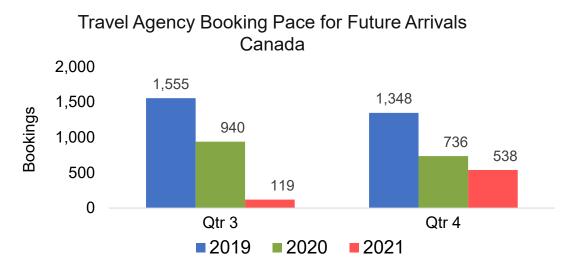

## O'ahu by Quarter 2021

Travel Agency Booking Pace for Future Arrivals U.S.

Travel Agency Booking Pace for Future Arrivals
Canada

Travel Agency Booking Pace for Future Arrivals

Japan

Travel Agency Booking Pace for Future Arrivals

#### CANADA