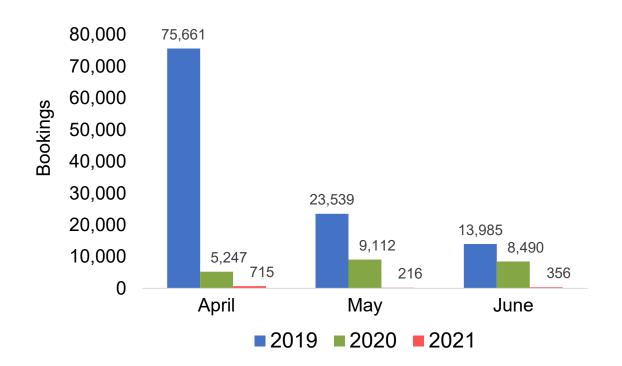

# Travel Agency Booking Pace for Future Arrivals, by Month

## O'ahu by Month 2021

Travel Agency Booking Pace for Future Arrivals U.S.

Travel Agency Booking Pace for Future Arrivals Canada

Travel Agency Booking Pace for Future Arrivals Japan

Travel Agency Booking Pace for Future Arrivals Korea