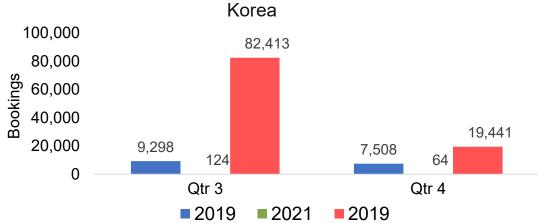

Agency Booking Pace for Future Arrivals, by Month



#### Travel Agency Booking Pace for Future Arrivals, by Quarter





#### **AUSTRALIA**

# Travel Agency Booking Pace for Future Arrivals, by Month



# Travel Agency Booking Pace for Future Arrivals, by Quarter





## O'ahu by Month 2021

Travel Agency Booking Pace for Future Arrivals U.S.



Travel Agency Booking Pace for Future Arrivals Canada



Travel Agency Booking Pace for Future Arrivals Japan



Travel Agency Booking Pace for Future Arrivals Korea





## O'ahu by Month 2021 (cont.)





## O'ahu by Quarter 2021

Travel Agency Booking Pace for Future Arrivals U.S.



Travel Agency Booking Pace for Future Arrivals
Canada



Travel Agency Booking Pace for Future Arrivals

Japan



Travel Agency Booking Pace for Future Arrivals





# O'ahu by Quarter 2021 (cont.)





## Maui by Month 2021

#### Travel Agency Booking Pace for Future Arrivals U.S.



Travel Agency Booking Pace for Future Arrivals
Canada



### Travel Agency Booking Pace for Future Arrivals Japan







## Maui by Month 2021 (cont.)





## Maui by Quarter 2021

Travel Agency Booking Pace for Future Arrivals U.S.



Travel Agency Booking Pace for Future Arrivals



Travel Agency Booking Pace for Future Arrivals Japan



Travel Agency Booking Pace for Future Arrivals





## Maui by Quarter 2021 (cont.)





## Moloka'i by Month 2021

Travel Agency Booking Pace for Future Arrivals U.S.



Travel Agency Booking Pace for Future Arrivals
Canada



## Travel Agency Booking Pace for Future Arrivals Japan

**3ookings** 

Bookings



Travel Agency Booking