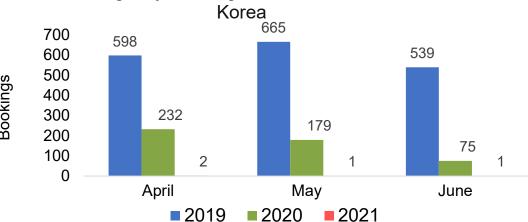

ure Arrivals, by Quarter





## O'ahu by Month 2021

Travel Agency Booking Pace for Future Arrivals U.S.



Travel Agency Booking Pace for Future Arrivals Canada



Travel Agency Booking Pace for Future Arrivals Japan



Travel Agency Booking Pace for Future Arrivals Korea





## O'ahu by Month 2021 (cont.)





## O'ahu by Quarter 2021

Travel Agency Booking Pace for Future Arrivals U.S.



Travel Agency Booking Pace for Future Arrivals
Canada



Travel Agency Booking Pace for Future Arrivals

Japan



Travel Agency Booking Pace for Future Arrivals





# O'ahu by Quarter 2021 (cont.)





## Maui by Month 2021

#### Travel Agency Booking Pace for Future Arrivals U.S.



Travel Agency Booking Pace for Future Arrivals
Canada



### Travel Agency Booking Pace for Future Arrivals Japan







## Maui by Month 2021 (cont.)





## Maui by Quarter 2021

Travel Agency Booking Pace for Future Arrivals U.S.



Travel Agency Booking Pace for Future Arrivals



Travel Agency Booking Pace for Future Arrivals Japan



Travel Agency Booking Pace for Future Arrivals





## Maui by Quarter 2021 (cont.)





## Moloka'i by Month 2021

Travel Agency Booking Pace for Future Arrivals U.S.



Travel Agency Booking Pace for Future Arrivals
Canada



## Travel Agency Booking Pace for Future Arrivals Japan

**3ookings** 

Bookings



Travel Agency Booking Pace for Future Arrivals
Korea





Bookings

## Moloka'i by Month 2021 (cont.)







## Moloka'i by Quarter 2021

Travel Agency Booking Pace for Future Arrivals U.S.



Travel Agency Booking Pace for Future Arrivals
Canada



## Travel Age