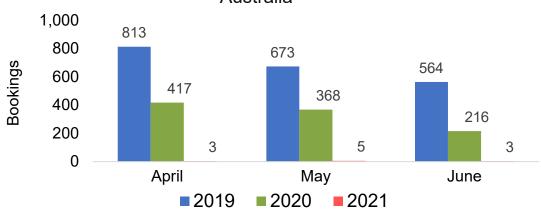

ahu by Month 2021

Travel Agency Booking Pace for Future Arrivals U.S.



Travel Agency Booking Pace for Future Arrivals Canada



Travel Agency Booking Pace for Future Arrivals Japan



Travel Agency Booking Pace for Future Arrivals Korea





## O'ahu by Month 2021 (cont.)





## O'ahu by Quarter 2021

Travel Agency Booking Pace for Future Arrivals U.S.



Travel Agency Booking Pace for Future Arrivals
Canada



Travel Agency Booking Pace for Future Arrivals

Japan



Travel Agency Booking Pace for Future Arrivals





# O'ahu by Quarter 2021 (cont.)





## Maui by Month 2021

#### Travel Agency Booking Pace for Future Arrivals U.S.



Travel Agency Booking Pace for Future Arrivals
Canada



### Travel Agency Booking Pace for Future Arrivals Japan







## Maui by Month 2021 (cont.)





## Maui by Quarter 2021

Travel Agency Booking Pace for Future Arrivals U.S.



Travel Agency Booking Pace for Future Arrivals



Travel Agency Booking Pace for Future Arrivals Japan



Travel Agency Booking Pace for Future Arrivals





## Maui by Quarter 2021 (cont.)





## Moloka'i by Month 2021

Travel Agency Booking Pace for Future Arrivals U.S.



Travel Agency Booking Pace for Future Arrivals
Canada



## Travel Agency Booking Pace for Future Arrivals Japan

**3ookings** 

Bookings



Travel Agency Booking Pace for Future Arrivals
Korea





Bookings

## Moloka'i by Month 2021 (cont.)







## Moloka'i by Quarter 2021

Travel Agency Booking Pace for Future Arrivals U.S.



Travel Agency Booking Pace for Future Arrivals
Canada



## Travel Agency Booking Pace for Future Arrival