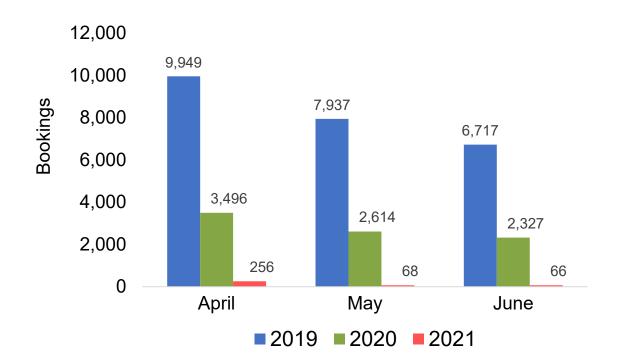

#### Travel Agency Booking Pace for Future Arrivals, by Month

## O'ahu by Month 2021

Travel Agency Booking Pace for Future Arrivals U.S.

Travel Agency Booking Pace for Future Arrivals Canada

Travel Agency Booking Pace for Future Arrivals Japan

Travel Agency Booking Pace for Future Arrivals Korea