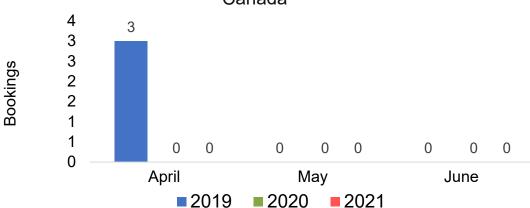

#### CANADA

#### Travel Agency Booking Pace for Future Arrivals, by Month

## O'ahu by Month 2021

Travel Agency Booking Pace for Future Arrivals U.S.

Travel Agency Booking Pace for Future Arrivals Canada

Travel Agency Booking Pace for Future Arrivals Japan

Travel Agency Booking Pace for Future Arrivals Korea