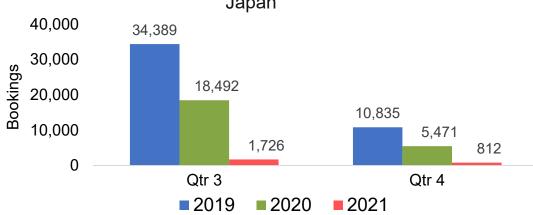

Arrivals, by Quarter





#### KOREA

#### Travel Agency Booking Pace for Future Arrivals, by Month



#### Travel Agency Booking Pace for Future Arrivals, by Quarter





#### **AUSTRALIA**

# Travel Agency Booking Pace for Future Arrivals, by Month



# Travel Agency Booking Pace for Future Arrivals, by Quarter





## O'ahu by Month 2021

Travel Agency Booking Pace for Future Arrivals U.S.



Travel Agency Booking Pace for Future Arrivals Canada



Travel Agency Booking Pace for Future Arrivals Japan



Travel Agency Booking Pace for Future Arrivals Korea





## O'ahu by Month 2021 (cont.)





## O'ahu by Quarter 2021

Travel Agency Booking Pace for Future Arrivals U.S.



Travel Agency Booking Pace for Future Arrivals
Canada



Travel Agency Booking Pace for Future Arrivals

Japan



Travel Agency Booking Pace for Future Arrivals





# O'ahu by Quarter 2021 (cont.)





## Maui by Month 2021

#### Travel Agency Booking Pace for Future Arrivals U.S.



Travel Agency Booking Pace for Future Arrivals
Canada



### Travel Agency Booking Pace for Future Arrivals Japan







## Maui by Month 2021 (cont.)





## Maui by Quarter 2021

Travel Agency Booking Pace for Future Arrivals U.S.



Travel Agency Booking Pace for Future Arrivals



Travel Agency Booking Pace for Future Arrivals Japan



Travel Agency Booking Pace for Future Arrivals





## Maui by Quarter 2021 (cont.)





## Moloka'i by Month 2021

Travel Agency Booking Pace for Future Arrivals U.S.



Travel Agency Booking Pace for Future Arrivals
Canada



## Travel Agency Booking Pace for Future Arrivals Japan