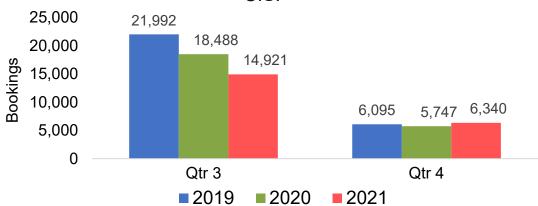

ace for Future Arrivals Japan

Bookings



Travel Agency Booking Pace for Future Arrivals
Korea





## Lāna'i by Month 2021 (cont.)





## Lāna'i by Quarter 2021

Travel Agency Booking Pace for Future Arrivals U.S.



Travel Agency Booking Pace for Future Arrivals
Canada



Travel Agency Booking Pace for Future Arrivals

Bookings

Bookings



Travel Agency Booking Pace for Future Arrivals





## Lāna'i by Quarter 2021 (cont.)





## Kaua'i by Month 2021

Travel Agency Booking Pace for Future Arrivals U.S.



Travel Agency Booking Pace for Future Arrivals Canada



Travel Agency Booking Pace for Future Arrivals Japan



Travel Agency Booking Pace for Future Arrivals





## Kaua'i by Month 2021 (cont.)





## Kaua'i by Quarter 2021

Travel Agency Booking Pace for Future Arrivals U.S.



Travel Agency Booking Pace for Future Arrivals
Canada



Travel Agency Booking Pace for Future Arrivals

Japan



Travel Agency Booking Pace for Future Arrivals
Korea

Bookings





## Kaua'i by Quarter 2021 (cont.)





## Hawai'i Island by Month 2021

Travel Agency Booking Pace for Future Arrivals U.S.



Travel Agency Booking Pace for Future Arrivals
Canada





Travel Agency Booking Pace for Future Arrivals





## Hawai'i Island by Month 2021 (cont.)







## Hawai'i Island by Quarter 2021











## Hawai'i Island by Quarter 2021 (cont.)