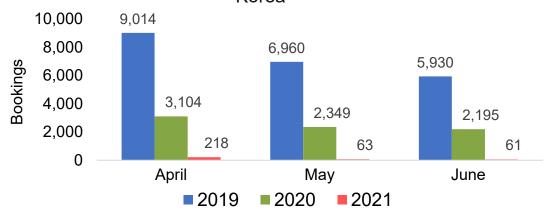

Booking Pace for Future Arrivals, by Month



# Travel Agency Booking Pace for Future Arrivals, by Quarter





#### CANADA

#### Travel Agency Booking Pace for Future Arrivals, by Month



#### Travel Agency Booking Pace for Future Arrivals, by Quarter





#### KOREA

#### Travel Agency Booking Pace for Future Arrivals, by Month



#### Travel Agency Booking Pace for Future Arrivals, by Quarter





#### **AUSTRALIA**

# Travel Agency Booking Pace for Future Arrivals, by Month



# Travel Agency Booking Pace for Future Arrivals, by Quarter





## O'ahu by Month 2021

Travel Agency Booking Pace for Future Arrivals U.S.



Travel Agency Booking Pace for Future Arrivals Canada



Travel Agency Booking Pace for Future Arrivals Japan



Travel Agency Booking Pace for Future Arrivals Korea





## O'ahu by Month 2021 (cont.)





## O'ahu by Quarter 2021

Travel Agency Booking Pace for Future Arrivals U.S.



Travel Agency Booking Pace for Future Arrivals
Canada



Travel Agency Booking Pace for Future Arrivals

Japan



Travel Agency Booking Pace for Future Arrivals





# O'ahu by Quarter 2021 (cont.)





## Maui by Month 2021

#### Travel Agency Booking Pace for Future Arrivals U.S.



Travel Agency Booking Pace for Future Arrivals
Canada



### Travel Agency Booking Pace for Future Arrivals Japan







## Maui by Month 2021 (cont.)





## Maui by Quarter 2021

Travel Agency Booking Pace for Future Arrivals U.S.



Travel Agency Booking Pace for Future Arrivals



Travel Agency Booking Pace for Future Arrivals Japan



Travel Agency Booking Pace for Future Arrivals