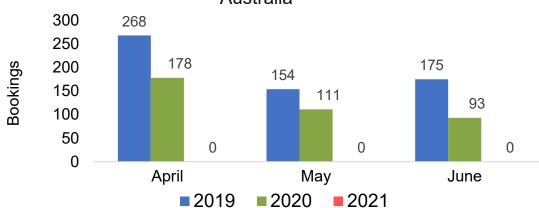

Travel Agency Booking Pace for Future Arrivals
Canada



## Travel Agency Booking Pace for Future Arrivals Japan

Bookings



Travel Agency Booking Pace for Future Arrivals
Korea





## Lāna'i by Month 2021 (cont.)





## Lāna'i by Quarter 2021

Travel Agency Booking Pace for Future Arrivals U.S.



Travel Agency Booking Pace for Future Arrivals
Canada



Travel Agency Booking Pace for Future Arrivals

Bookings

Bookings



Travel Agency Booking Pace for Future Arrivals





## Lāna'i by Quarter 2021 (cont.)





## Kaua'i by Month 2021

Travel Agency Booking Pace for Future Arrivals U.S.



Travel Agency Booking Pace for Future Arrivals Canada



Travel Agency Booking Pace for Future Arrivals Japan



Travel Agency Booking Pace for Future Arrivals





## Kaua'i by Month 2021 (cont.)





## Kaua'i by Quarter 2021

Travel Agency Booking Pace for Future Arrivals U.S.



Travel Agency Booking Pace for Future Arrivals
Canada



Travel Agency Booking Pace for Future Arrivals

Japan



Travel Agency Booking Pace for Future Arrivals
Korea

Bookings





## Kaua'i by Quarter 2021 (cont.)





## Hawai'i Island by Month 2021

Travel Agency Booking Pace for Future Arrivals U.S.



Travel Agency Booking Pace for Future Arrivals
Canada





Travel Agency Booking Pace for Future Arrivals





## Hawai'i Island by Month 2021 (cont.)







## Hawai'i Island by Quarter 2021











## Hawai'i Island by Quarter 2021 (cont.)