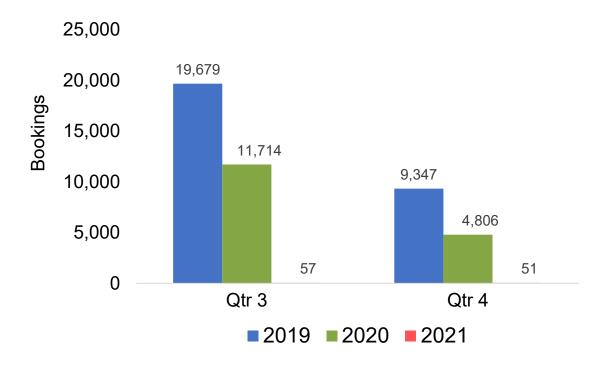

avel Agency

Travel Agency associated with the ticket is doing business (DBA).



#### US

# Travel Agency Booking Pace for Future Arrivals, by Month



# Travel Agency Booking Pace for Future Arrivals, by Quarter





#### **JAPAN**

# Travel Agency Booking Pace for Future Arrivals, by Month



# Travel Agency Booking Pace for Future Arrivals, by Quarter





#### CANADA

#### Travel Agency Booking Pace for Future Arrivals, by Month



#### Travel Agency Booking Pace for Future Arrivals, by Quarter





#### KOREA

#### Travel Agency Booking Pace for Future Arrivals, by Month



#### Travel Agency Booking Pace for Future Arrivals, by Quarter





#### **AUSTRALIA**

# Travel Agency Booking Pace for Future Arrivals, by Month



# Travel Agency Booking Pace for Future Arrivals, by Quarter





## O'ahu by Month 2021

Travel Agency Booking Pace for Future Arrivals U.S.



Travel Agency Booking Pace for Future Arrivals Canada



Travel Agency Booking Pace for Future Arrivals Japan



Travel Agency Booking Pace for Future Arrivals Korea





## O'ahu by Month 2021 (cont.)





## O'ahu by Quarter 2021

Travel Agency Booking Pace for Future Arrivals U.S.



Travel Agency Booking Pace for Future Arrivals
Canada



Travel Agency Booking Pace for Future Arrivals

Japan



Travel Agency Booking Pace for Future Arrivals





# O'ahu by Quarter 2021 (cont.)





## Maui by Month 2021

#### Travel Agency Booking Pace for Future Arrivals U.S.



Travel Agency Booking Pace for Future Arrivals
Canada



### Travel Agency Booking Pace for Future Arrivals Japan







## Maui by Month 2021