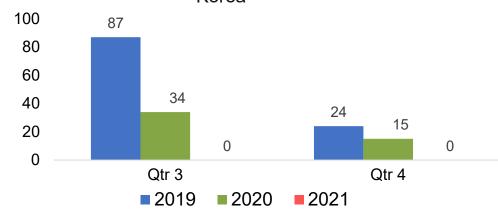

ooking Pace for Future Arrivals U.S.



Travel Agency Booking Pace for Future Arrivals
Canada



Travel Agency Booking Pace for Future Arrivals

Bookings

Bookings



Travel Agency Booking Pace for Future Arrivals





## Lāna'i by Quarter 2021 (cont.)





## Kaua'i by Month 2021

Travel Agency Booking Pace for Future Arrivals U.S.



Travel Agency Booking Pace for Future Arrivals Canada



Travel Agency Booking Pace for Future Arrivals Japan



Travel Agency Booking Pace for Future Arrivals





## Kaua'i by Month 2021 (cont.)





## Kaua'i by Quarter 2021

Travel Agency Booking Pace for Future Arrivals U.S.



Travel Agency Booking Pace for Future Arrivals
Canada



Travel Agency Booking Pace for Future Arrivals

Japan



Travel Agency Booking Pace for Future Arrivals
Korea

Bookings





## Kaua'i by Quarter 2021 (cont.)





## Hawai'i Island by Month 2021

Travel Agency Booking Pace for Future Arrivals U.S.



Travel Agency Booking Pace for Future Arrivals
Canada





Travel Agency Booking Pace for Future Arrivals





## Hawai'i Island by Month 2021 (cont.)







## Hawai'i Island by Quarter 2021











## Hawai'i Island by Quarter 2021 (cont.)