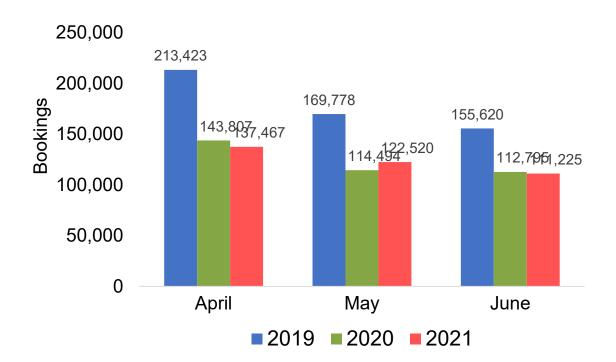

# Travel Agency Booking Pace for Future Arrivals, by Month

## O'ahu by Month 2021

Travel Agency Booking Pace for Future Arrivals U.S.

Travel Agency Booking Pace for Future Arrivals Canada

Travel Agency Booking Pace for Future Arrivals Japan

Travel Agency Booking Pace for Future Arrivals Korea