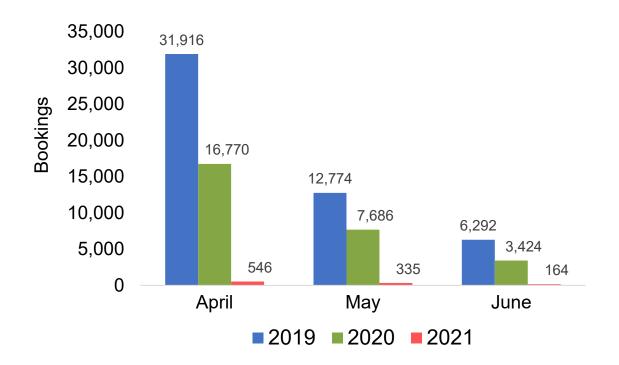

# Travel Agency Booking Pace for Future Arrivals, by Month

## O'ahu by Month 2021

Travel Agency Booking Pace for Future Arrivals U.S.

Travel Agency Booking Pace for Future Arrivals Canada

Travel Agency Booking Pace for Future Arrivals Japan

Travel Agency Booking Pace for Future Arrivals Korea