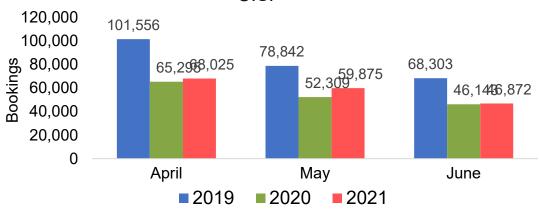

## O'ahu by Month 2021

Travel Agency Booking Pace for Future Arrivals U.S.

Travel Agency Booking Pace for Future Arrivals Canada

Travel Agency Booking Pace for Future Arrivals Japan

Travel Agency Booking Pace for Future Arrivals Korea