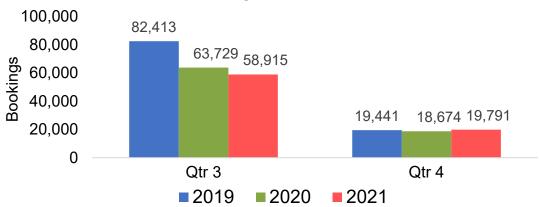

ANADA

#### Travel Agency Booking Pace for Future Arrivals, by Month



#### Travel Agency Booking Pace for Future Arrivals, by Quarter





#### KOREA

#### Travel Agency Booking Pace for Future Arrivals, by Month



#### Travel Agency Booking Pace for Future Arrivals, by Quarter





#### **AUSTRALIA**

# Travel Agency Booking Pace for Future Arrivals, by Month



# Travel Agency Booking Pace for Future Arrivals, by Quarter





## O'ahu by Month 2021

Travel Agency Booking Pace for Future Arrivals U.S.



Travel Agency Booking Pace for Future Arrivals Canada



Travel Agency Booking Pace for Future Arrivals Japan



Travel Agency Booking Pace for Future Arrivals Korea





## O'ahu by Month 2021 (cont.)





## O'ahu by Quarter 2021

Travel Agency Booking Pace for Future Arrivals U.S.



Travel Agency Booking Pace for Future Arrivals
Canada



Travel Agency Booking Pace for Future Arrivals

Japan



Travel Agency Booking Pace for Future Arrivals





# O'ahu by Quarter 2021 (cont.)





## Maui by Month 2021

#### Travel Agency Booking Pace for Future Arrivals U.S.



Travel Agency Booking Pace for Future Arrivals
Canada



### Travel Agency Booking Pace for Future Arrivals Japan







## Maui by Month 2021 (cont.)





## Maui by Quarter 2021

Travel Agency Booking Pace for Future Arrivals U.S.



Travel Agency Booking Pace for Future Arrivals



Travel Agency Booking Pace for Future Arrivals Japan



Travel Agency Booking Pace for Future Arrivals





## Maui by Quarter 2021 (cont.)





## Moloka'i by Month 2021

Travel Agency Booking Pace for Future Arrivals U.S.