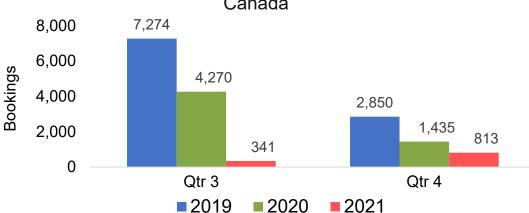

s, by Month



#### Travel Agency Booking Pace for Future Arrivals, by Quarter





#### KOREA

#### Travel Agency Booking Pace for Future Arrivals, by Month



#### Travel Agency Booking Pace for Future Arrivals, by Quarter





#### **AUSTRALIA**

# Travel Agency Booking Pace for Future Arrivals, by Month



# Travel Agency Booking Pace for Future Arrivals, by Quarter





## O'ahu by Month 2021

Travel Agency Booking Pace for Future Arrivals U.S.



Travel Agency Booking Pace for Future Arrivals Canada



Travel Agency Booking Pace for Future Arrivals Japan



Travel Agency Booking Pace for Future Arrivals Korea





## O'ahu by Month 2021 (cont.)





## O'ahu by Quarter 2021

Travel Agency Booking Pace for Future Arrivals U.S.



Travel Agency Booking Pace for Future Arrivals
Canada



Travel Agency Booking Pace for Future Arrivals

Japan



Travel Agency Booking Pace for Future Arrivals





# O'ahu by Quarter 2021 (cont.)





## Maui by Month 2021

#### Travel Agency Booking Pace for Future Arrivals U.S.



Travel Agency Booking Pace for Future Arrivals
Canada



### Travel Agency Booking Pace for Future Arrivals Japan







## Maui by Month 2021 (cont.)





## Maui by Quarter 2021

Travel Agency Booking Pace for Future Arrivals U.S.



Travel Agency Booking Pace for Future Arrivals



Travel Agency Booking Pace for Future Arrivals Japan



Travel Agency Booking Pace for Future Arrivals





## Maui by Quarter 2021 (cont.)





## Moloka'i by Month 2021

Travel Agency Booking Pace for Future Arrivals U.S.



Travel Agency Booking Pace for Future Arrivals
Canada