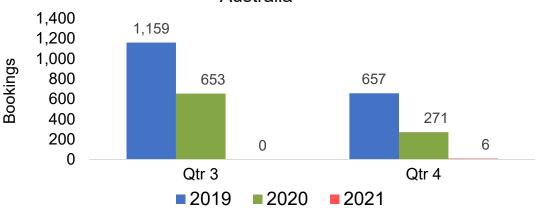

#### **AUSTRALIA**

# Travel Agency Booking Pace for Future Arrivals, by Quarter