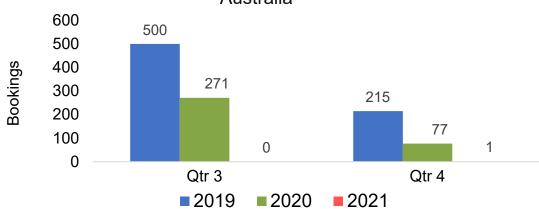

#### **AUSTRALIA**

# Travel Agency Booking Pace for Future Arrivals, by Quarter