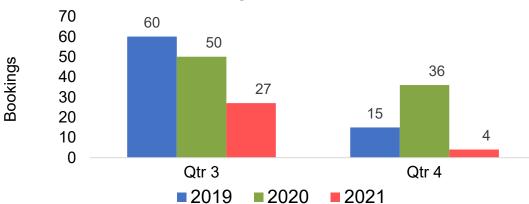

# Travel Agency Booking Pace for Future Arrivals, by Month

# Travel Agency Booking Pace for Future Arrivals, by Quarter