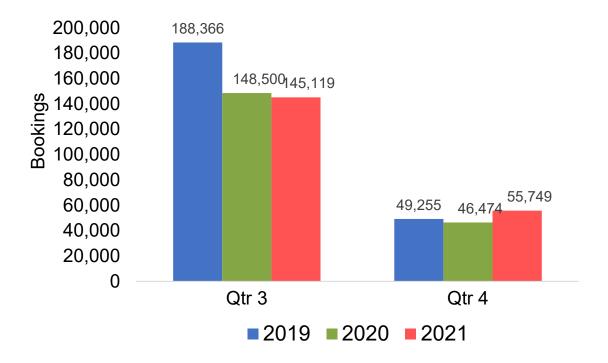

# Travel Agency Booking Pace for Future Arrivals, by Quarter

## O'ahu by Quarter 2021

Travel Agency Booking Pace for Future Arrivals U.S.

Travel Agency Booking Pace for Future Arrivals
Canada

Travel Agency Booking Pace for Future Arrivals

Japan

Travel Agency Booking Pace for Future Arrivals