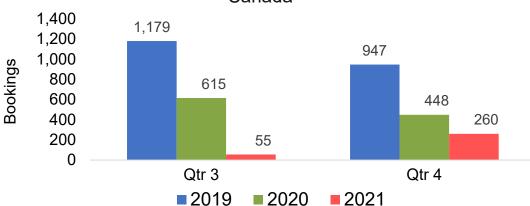

Booking Pace for Future Arrivals
Korea





## Lāna'i by Month 2021 (cont.)





## Lāna'i by Quarter 2021

Travel Agency Booking Pace for Future Arrivals U.S.



Travel Agency Booking Pace for Future Arrivals
Canada



Travel Agency Booking Pace for Future Arrivals

Bookings

Bookings



Travel Agency Booking Pace for Future Arrivals





## Lāna'i by Quarter 2021 (cont.)





## Kaua'i by Month 2021

Travel Agency Booking Pace for Future Arrivals U.S.



Travel Agency Booking Pace for Future Arrivals Canada



Travel Agency Booking Pace for Future Arrivals Japan



Travel Agency Booking Pace for Future Arrivals





## Kaua'i by Month 2021 (cont.)





## Kaua'i by Quarter 2021

Travel Agency Booking Pace for Future Arrivals U.S.



Travel Agency Booking Pace for Future Arrivals
Canada



Travel Agency Booking Pace for Future Arrivals

Japan



Travel Agency Booking Pace for Future Arrivals
Korea

Bookings





## Kaua'i by Quarter 2021 (cont.)





## Hawai'i Island by Month 2021

Travel Agency Booking Pace for Future Arrivals U.S.



Travel Agency Booking Pace for Future Arrivals
Canada





Travel Agency Booking Pace for Future Arrivals





## Hawai'i Island by Month 2021 (cont.)







## Hawai'i Island by Quarter 2021











## Hawai'i Island by Quarter 2021 (cont.)