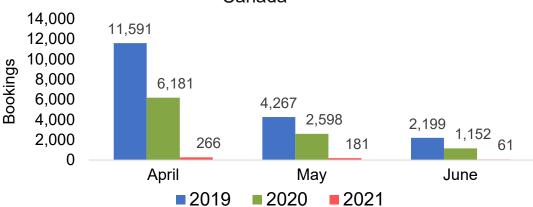

ure Arrivals, by Month



# Travel Agency Booking Pace for Future Arrivals, by Quarter





## O'ahu by Month 2021

Travel Agency Booking Pace for Future Arrivals U.S.



Travel Agency Booking Pace for Future Arrivals Canada



Travel Agency Booking Pace for Future Arrivals Japan



Travel Agency Booking Pace for Future Arrivals Korea





## O'ahu by Month 2021 (cont.)





## O'ahu by Quarter 2021

Travel Agency Booking Pace for Future Arrivals U.S.



Travel Agency Booking Pace for Future Arrivals
Canada



Travel Agency Booking Pace for Future Arrivals

Japan



Travel Agency Booking Pace for Future Arrivals





# O'ahu by Quarter 2021 (cont.)





## Maui by Month 2021

#### Travel Agency Booking Pace for Future Arrivals U.S.



Travel Agency Booking Pace for Future Arrivals
Canada



### Travel Agency Booking Pace for Future Arrivals Japan







## Maui by Month 2021 (cont.)





## Maui by Quarter 2021

Travel Agency Booking Pace for Future Arrivals U.S.



Travel Agency Booking Pace for Future Arrivals



Travel Agency Booking Pace for Future Arrivals Japan



Travel Agency Booking Pace for Future Arrivals





## Maui by Quarter 2021 (cont.)





## Moloka'i by Month 2021

Travel Agency Booking Pace for Future Arrivals U.S.



Travel Agency Booking Pace for Future Arrivals
Canada



## Travel Agency Booking Pace for Future Arrivals Japan

**3ookings** 

Bookings



Travel Agency Booking Pace for Future Arrivals
Korea





Bookings

## Moloka'i by Month 2021 (cont.)







## Moloka'i by Quarter 2021

Travel Agency Booking Pace for Future Arrivals U.S.



Travel A