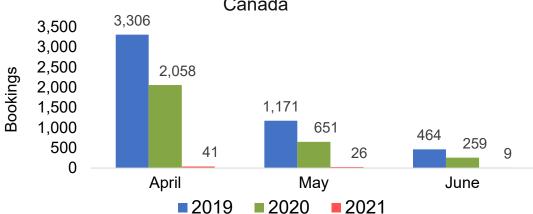

ng Pace for Future Arrivals





## Lāna'i by Quarter 2021 (cont.)





## Kaua'i by Month 2021

Travel Agency Booking Pace for Future Arrivals U.S.



Travel Agency Booking Pace for Future Arrivals Canada



Travel Agency Booking Pace for Future Arrivals Japan



Travel Agency Booking Pace for Future Arrivals





## Kaua'i by Month 2021 (cont.)





## Kaua'i by Quarter 2021

Travel Agency Booking Pace for Future Arrivals U.S.



Travel Agency Booking Pace for Future Arrivals
Canada



Travel Agency Booking Pace for Future Arrivals

Japan



Travel Agency Booking Pace for Future Arrivals
Korea

Bookings





## Kaua'i by Quarter 2021 (cont.)





## Hawai'i Island by Month 2021

Travel Agency Booking Pace for Future Arrivals U.S.



Travel Agency Booking Pace for Future Arrivals
Canada





Travel Agency Booking Pace for Future Arrivals





## Hawai'i Island by Month 2021 (cont.)







## Hawai'i Island by Quarter 2021











## Hawai'i Island by Quarter 2021 (cont.)