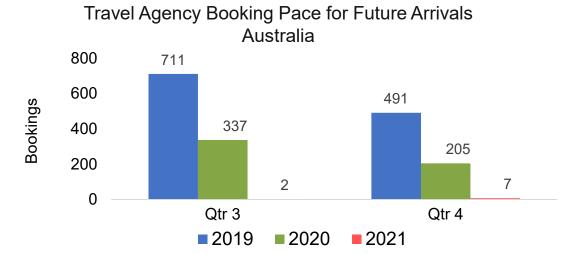

#### **AUSTRALIA**

# Travel Agency Booking Pace for Future Arrivals, by Quarter