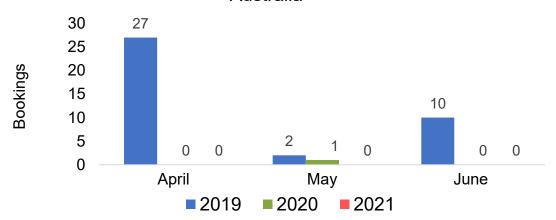

# Travel Agency Booking Pace for Future Arrivals Japan

**3ookings** 

Bookings



Travel Agency Booking Pace for Future Arrivals
Korea





Bookings

## Moloka'i by Month 2021 (cont.)







## Moloka'i by Quarter 2021

Travel Agency Booking Pace for Future Arrivals U.S.



Travel Agency Booking Pace for Future Arrivals
Canada



## Travel Agency Booking Pace for Future Arrivals Japan



Travel Agency Booking Pace for Future Arrivals Korea





Bookings

## Moloka'i by Quarter 2021 (cont.)







## Lāna'i by Month 2021

Travel Agency Booking Pace for Future Arrivals U.S.



Travel Agency Booking Pace for Future Arrivals
Canada



## Travel Agency Booking Pace for Future Arrivals Japan

Bookings



Travel Agency Booking Pace for Future Arrivals
Korea





## Lāna'i by Month 2021 (cont.)





## Lāna'i by Quarter 2021

Travel Agency Booking Pace for Future Arrivals U.S.



Travel Agency Booking Pace for Future Arrivals
Canada



Travel Agency Booking Pace for Future Arrivals

Bookings

Bookings



Travel Agency Booking Pace for Future Arrivals





## Lāna'i by Quarter 2021 (cont.)





## Kaua'i by Month 2021

Travel Agency Booking Pace for Future Arrivals U.S.



Travel Agency Booking Pace for Future Arrivals Canada



Travel Agency Booking Pace for Future Arrivals Japan



Travel Agency Booking Pace for Future Arrivals





## Kaua'i by Month 2021 (cont.)





## Kaua'i by Quarter 2021

Travel Agency Booking Pace for Future Arrivals U.S.



Travel Agency Booking Pace for Future Arrivals
Canada



Travel Agency Booking Pace for Future Arrivals

Japan



Travel Agency Book