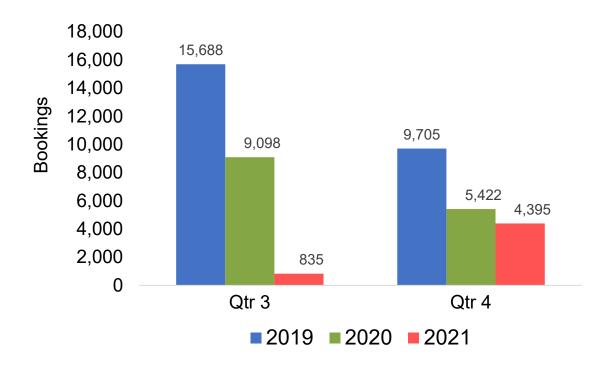

# Travel Agency Booking Pace for Future Arrivals, by Quarter

## O'ahu by Quarter 2021

Travel Agency Booking Pace for Future Arrivals U.S.

Travel Agency Booking Pace for Future Arrivals
Canada

Travel Agency Booking Pace for Future Arrivals

Japan

Travel Agency Booking Pace for Future Arrivals