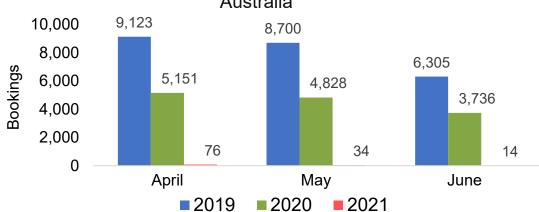

y Month



# Travel Agency Booking Pace for Future Arrivals, by Quarter





#### CANADA

#### Travel Agency Booking Pace for Future Arrivals, by Month



#### Travel Agency Booking Pace for Future Arrivals, by Quarter





#### KOREA

#### Travel Agency Booking Pace for Future Arrivals, by Month



#### Travel Agency Booking Pace for Future Arrivals, by Quarter





#### **AUSTRALIA**

# Travel Agency Booking Pace for Future Arrivals, by Month



# Travel Agency Booking Pace for Future Arrivals, by Quarter





## O'ahu by Month 2021

Travel Agency Booking Pace for Future Arrivals U.S.



Travel Agency Booking Pace for Future Arrivals Canada



Travel Agency Booking Pace for Future Arrivals Japan



Travel Agency Booking Pace for Future Arrivals Korea





## O'ahu by Month 2021 (cont.)





## O'ahu by Quarter 2021

Travel Agency Booking Pace for Future Arrivals U.S.



Travel Agency Booking Pace for Future Arrivals
Canada



Travel Agency Booking Pace for Future Arrivals

Japan



Travel Agency Booking Pace for Future Arrivals





# O'ahu by Quarter 2021 (cont.)





## Maui by Month 2021

#### Travel Agency Booking Pace for Future Arrivals U.S.



Travel Agency Booking Pace for Future Arrivals
Canada



### Travel Agency Booking Pace for Future Arrivals Japan







## Maui by Month 2021 (cont.)





## Maui by Quarter 2021

Travel Agency Booking Pace for Future Arrivals U.S.



Travel Agency Booking Pace for Future Arrivals



Travel Agency Booking Pace for Future Arrivals Japan



Travel Agency Booking Pace for Future Arrivals





## Maui by Quarter 2021 (cont.)