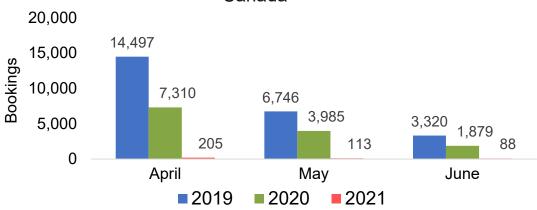

## O'ahu by Month 2021

Travel Agency Booking Pace for Future Arrivals U.S.

Travel Agency Booking Pace for Future Arrivals Canada

Travel Agency Booking Pace for Future Arrivals Japan

Travel Agency Booking Pace for Future Arrivals Korea