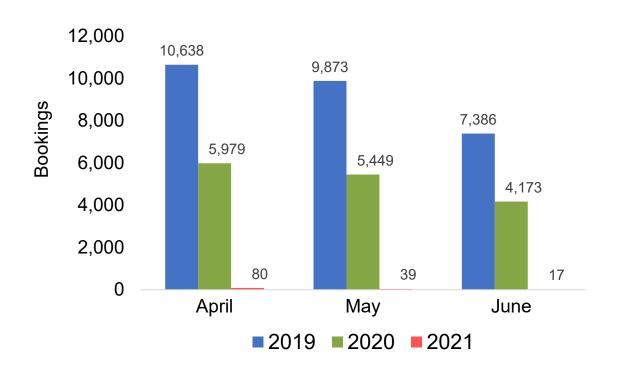

which contains the airport at which the ticket started.

#### Travel Agency

Travel Agency associated with the ticket is doing business (DBA).



#### US

# Travel Agency Booking Pace for Future Arrivals, by Month



# Travel Agency Booking Pace for Future Arrivals, by Quarter





#### **JAPAN**

# Travel Agency Booking Pace for Future Arrivals, by Month



# Travel Agency Booking Pace for Future Arrivals, by Quarter





#### CANADA

#### Travel Agency Booking Pace for Future Arrivals, by Month



#### Travel Agency Booking Pace for Future Arrivals, by Quarter





#### KOREA

#### Travel Agency Booking Pace for Future Arrivals, by Month



#### Travel Agency Booking Pace for Future Arrivals, by Quarter





#### **AUSTRALIA**

# Travel Agency Booking Pace for Future Arrivals, by Month



# Travel Agency Booking Pace for Future Arrivals, by Quarter





## O'ahu by Month 2021

Travel Agency Booking Pace for Future Arrivals U.S.



Travel Agency Booking Pace for Future Arrivals Canada



Travel Agency Booking Pace for Future Arrivals Japan



Travel Agency Booking Pace for Future Arrivals Korea





## O'ahu by Month 2021 (cont.)





## O'ahu by Quarter 2021

Travel Agency Booking Pace for Future Arrivals U.S.



Travel Agency Booking Pace for Future Arrivals
Canada



Travel Agency Booking Pace for Future Arrivals

Japan



Travel Agency Booking Pace for Future Arrivals





# O'ahu by Quarter 2021 (cont.)





## Maui by Month 2021

#### Travel Agency Booking Pace for Future Arrivals U.S.



Travel Agency Booking Pace for Future Arrivals
Canada



### Travel Agency Book