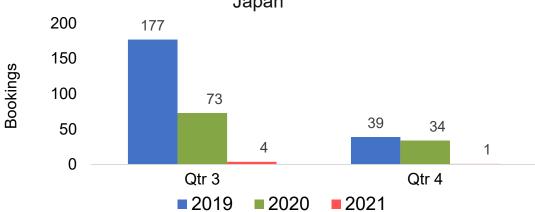

Month 2021 (cont.)





## Lāna'i by Quarter 2021

Travel Agency Booking Pace for Future Arrivals U.S.



Travel Agency Booking Pace for Future Arrivals
Canada



Travel Agency Booking Pace for Future Arrivals

Bookings

Bookings



Travel Agency Booking Pace for Future Arrivals





## Lāna'i by Quarter 2021 (cont.)





## Kaua'i by Month 2021

Travel Agency Booking Pace for Future Arrivals U.S.



Travel Agency Booking Pace for Future Arrivals Canada



Travel Agency Booking Pace for Future Arrivals Japan



Travel Agency Booking Pace for Future Arrivals





## Kaua'i by Month 2021 (cont.)





## Kaua'i by Quarter 2021

Travel Agency Booking Pace for Future Arrivals U.S.



Travel Agency Booking Pace for Future Arrivals
Canada



Travel Agency Booking Pace for Future Arrivals

Japan



Travel Agency Booking Pace for Future Arrivals
Korea

Bookings





## Kaua'i by Quarter 2021 (cont.)





## Hawai'i Island by Month 2021

Travel Agency Booking Pace for Future Arrivals U.S.



Travel Agency Booking Pace for Future Arrivals
Canada





Travel Agency Booking Pace for Future Arrivals





## Hawai'i Island by Month 2021 (cont.)







## Hawai'i Island by Quarter 2021











## Hawai'i Island by Quarter 2021 (cont.)