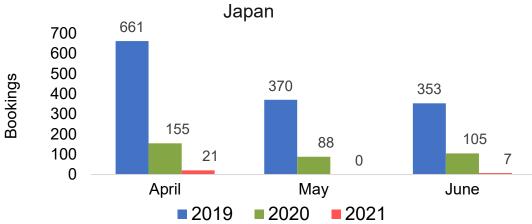

uture Arrivals, by Quarter





## O'ahu by Month 2021

Travel Agency Booking Pace for Future Arrivals U.S.



Travel Agency Booking Pace for Future Arrivals Canada



Travel Agency Booking Pace for Future Arrivals Japan



Travel Agency Booking Pace for Future Arrivals Korea





## O'ahu by Month 2021 (cont.)





## O'ahu by Quarter 2021

Travel Agency Booking Pace for Future Arrivals U.S.



Travel Agency Booking Pace for Future Arrivals
Canada



Travel Agency Booking Pace for Future Arrivals

Japan



Travel Agency Booking Pace for Future Arrivals





# O'ahu by Quarter 2021 (cont.)





## Maui by Month 2021

#### Travel Agency Booking Pace for Future Arrivals U.S.



Travel Agency Booking Pace for Future Arrivals
Canada



### Travel Agency Booking Pace for Future Arrivals Japan







## Maui by Month 2021 (cont.)





## Maui by Quarter 2021

Travel Agency Booking Pace for Future Arrivals U.S.



Travel Agency Booking Pace for Future Arrivals



Travel Agency Booking Pace for Future Arrivals Japan



Travel Agency Booking Pace for Future Arrivals





## Maui by Quarter 2021 (cont.)





## Moloka'i by Month 2021

Travel Agency Booking Pace for Future Arrivals U.S.



Travel Agency Booking Pace for Future Arrivals
Canada



## Travel Agency Booking Pace for Future Arrivals Japan

**3ookings** 

Bookings



Travel Agency Booking Pace for Future Arrivals
Korea





Bookings

## Moloka'i by Month 2021 (cont.)







## Moloka'i by Quarter 2021

Travel Agency Booking Pace for Future Arrivals U.S.



Travel Agency Booking Pace for Future Arrivals
Canada



## Travel A