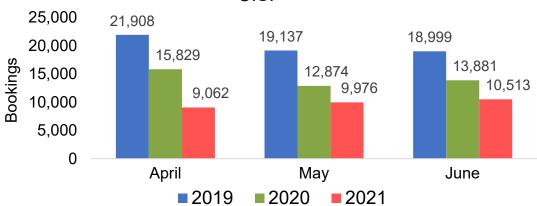

Japan



Travel Agency Booking Pace for Future Arrivals Korea





Bookings

## Moloka'i by Quarter 2021 (cont.)







## Lāna'i by Month 2021

Travel Agency Booking Pace for Future Arrivals U.S.



Travel Agency Booking Pace for Future Arrivals
Canada



## Travel Agency Booking Pace for Future Arrivals Japan

Bookings



Travel Agency Booking Pace for Future Arrivals
Korea





## Lāna'i by Month 2021 (cont.)





## Lāna'i by Quarter 2021

Travel Agency Booking Pace for Future Arrivals U.S.



Travel Agency Booking Pace for Future Arrivals
Canada



Travel Agency Booking Pace for Future Arrivals

Bookings

Bookings



Travel Agency Booking Pace for Future Arrivals





## Lāna'i by Quarter 2021 (cont.)





## Kaua'i by Month 2021

Travel Agency Booking Pace for Future Arrivals U.S.



Travel Agency Booking Pace for Future Arrivals Canada



Travel Agency Booking Pace for Future Arrivals Japan



Travel Agency Booking Pace for Future Arrivals





## Kaua'i by Month 2021 (cont.)





## Kaua'i by Quarter 2021

Travel Agency Booking Pace for Future Arrivals U.S.



Travel Agency Booking Pace for Future Arrivals
Canada



Travel Agency Booking Pace for Future Arrivals

Japan



Travel Agency Booking Pace for Future Arrivals
Korea

Bookings





## Kaua'i by Quarter 2021 (cont.)





## Hawai'i Island by Month 2021

Travel Agency Booking Pace for Future Arrivals U.S.



Travel Agency Booking Pace for Future Arrivals
Canada





Travel Agency Booking Pace for Future Arrivals





## Hawai'i Island by Month 2021 (cont.)







## Hawai'i Island by Quarter 2021











##