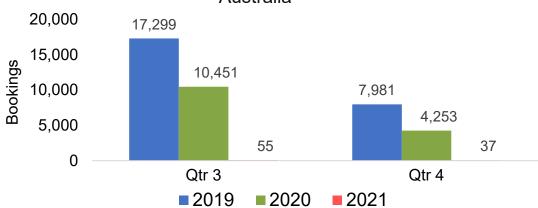

#### **AUSTRALIA**

# Travel Agency Booking Pace for Future Arrivals, by Quarter