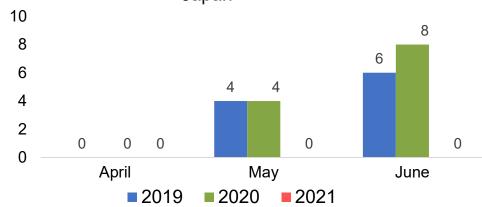

#### **JAPAN**

# Travel Agency Booking Pace for Future Arrivals, by Month

## O'ahu by Month 2021

Travel Agency Booking Pace for Future Arrivals U.S.

Travel Agency Booking Pace for Future Arrivals Canada

Travel Agency Booking Pace for Future Arrivals Japan

Travel Agency Booking Pace for Future Arrivals Korea