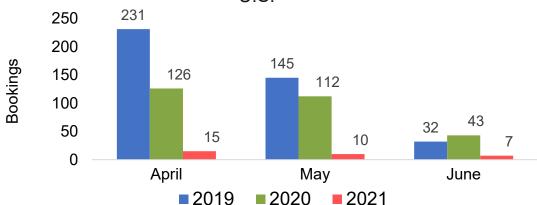

ncy Booking Pace for Future Arrivals





## Maui by Quarter 2021 (cont.)





## Moloka'i by Month 2021

Travel Agency Booking Pace for Future Arrivals U.S.



Travel Agency Booking Pace for Future Arrivals
Canada



## Travel Agency Booking Pace for Future Arrivals Japan

**3ookings** 

Bookings



Travel Agency Booking Pace for Future Arrivals
Korea





Bookings

## Moloka'i by Month 2021 (cont.)







## Moloka'i by Quarter 2021

Travel Agency Booking Pace for Future Arrivals U.S.



Travel Agency Booking Pace for Future Arrivals
Canada



## Travel Agency Booking Pace for Future Arrivals Japan



Travel Agency Booking Pace for Future Arrivals Korea





Bookings

## Moloka'i by Quarter 2021 (cont.)







## Lāna'i by Month 2021

Travel Agency Booking Pace for Future Arrivals U.S.



Travel Agency Booking Pace for Future Arrivals
Canada



## Travel Agency Booking Pace for Future Arrivals Japan

Bookings



Travel Agency Booking Pace for Future Arrivals
Korea





## Lāna'i by Month 2021 (cont.)





## Lāna'i by Quarter 2021

Travel Agency Booking Pace for Future Arrivals U.S.



Travel Agency Booking Pace for Future Arrivals
Canada



Travel Agency Booking Pace for Future Arrivals

Bookings

Bookings



Travel Agency Booking Pace for Future Arrivals





## Lāna'i by Quarter 2021 (cont.)





## Kaua'i by Month 2021

Travel Agency Booking Pace for Future Arrivals U.S.



Travel Agency Booking Pace for Future Arrivals Canada



Travel Agency Booking Pace for Future Arrivals Japan



Travel Agency Booking Pace for Future Arrivals





## Kaua'i by Month 2021 (cont.)