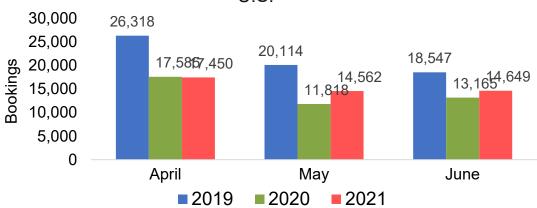

uture Arrivals

Bookings

Bookings



Travel Agency Booking Pace for Future Arrivals





## Lāna'i by Quarter 2021 (cont.)





## Kaua'i by Month 2021

Travel Agency Booking Pace for Future Arrivals U.S.



Travel Agency Booking Pace for Future Arrivals Canada



Travel Agency Booking Pace for Future Arrivals Japan



Travel Agency Booking Pace for Future Arrivals





## Kaua'i by Month 2021 (cont.)





## Kaua'i by Quarter 2021

Travel Agency Booking Pace for Future Arrivals U.S.



Travel Agency Booking Pace for Future Arrivals
Canada



Travel Agency Booking Pace for Future Arrivals

Japan



Travel Agency Booking Pace for Future Arrivals
Korea

Bookings





## Kaua'i by Quarter 2021 (cont.)





## Hawai'i Island by Month 2021

Travel Agency Booking Pace for Future Arrivals U.S.



Travel Agency Booking Pace for Future Arrivals
Canada





Travel Agency Booking Pace for Future Arrivals





## Hawai'i Island by Month 2021 (cont.)







## Hawai'i Island by Quarter 2021











## Hawai'i Island by Quarter 2021 (cont.)