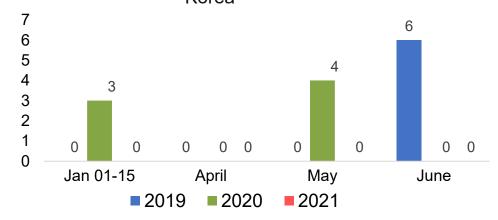

#### KOREA

#### Travel Agency Booking Pace for Future Arrivals, by Month

## O'ahu by Month 2021

Travel Agency Booking Pace for Future Arrivals U.S.

Travel Agency Booking Pace for Future Arrivals Canada

Travel Agency Booking Pace for Future Arrivals Japan

Travel Agency Booking Pace for Future Arrivals Korea