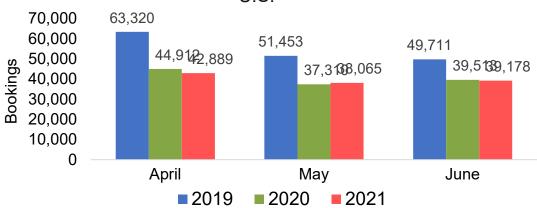

#### **AUSTRALIA**

# Travel Agency Booking Pace for Future Arrivals, by Month



# Travel Agency Booking Pace for Future Arrivals, by Quarter





## O'ahu by Month 2021

Travel Agency Booking Pace for Future Arrivals U.S.



Travel Agency Booking Pace for Future Arrivals Canada



Travel Agency Booking Pace for Future Arrivals Japan



Travel Agency Booking Pace for Future Arrivals Korea





## O'ahu by Month 2021 (cont.)





## O'ahu by Quarter 2021

Travel Agency Booking Pace for Future Arrivals U.S.



Travel Agency Booking Pace for Future Arrivals
Canada



Travel Agency Booking Pace for Future Arrivals

Japan



Travel Agency Booking Pace for Future Arrivals





# O'ahu by Quarter 2021 (cont.)





## Maui by Month 2021

#### Travel Agency Booking Pace for Future Arrivals U.S.



Travel Agency Booking Pace for Future Arrivals
Canada



### Travel Agency Booking Pace for Future Arrivals Japan







## Maui by Month 2021 (cont.)





## Maui by Quarter 2021

Travel Agency Booking Pace for Future Arrivals U.S.



Travel Agency Booking Pace for Future Arrivals



Travel Agency Booking Pace for Future Arrivals Japan



Travel Agency Booking Pace for Future Arrivals





## Maui by Quarter 2021 (cont.)





## Moloka'i by Month 2021

Travel Agency Booking Pace for Future Arrivals U.S.



Travel Agency Booking Pace for Future Arrivals
Canada



## Travel Agency Booking Pace for Future Arrivals Japan

**3ookings** 

Bookings



Travel Agency Booking Pace for Future Arrivals
Korea





Bookings

## Moloka'i by Month 2021 (cont.)







## Moloka'i by Quarter 2021

Travel