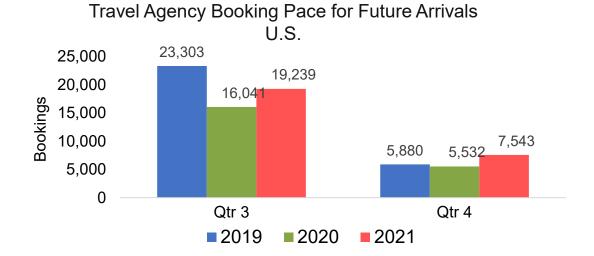

## O'ahu by Quarter 2021

Travel Agency Booking Pace for Future Arrivals U.S.

Travel Agency Booking Pace for Future Arrivals
Canada

Travel Agency Booking Pace for Future Arrivals

Japan

Travel Agency Booking Pace for Future Arrivals

#### US