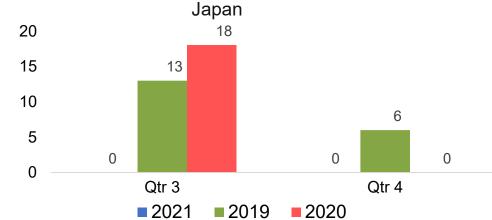

## O'ahu by Quarter 2021

Travel Agency Booking Pace for Future Arrivals U.S.

Travel Agency Booking Pace for Future Arrivals
Canada

Travel Agency Booking Pace for Future Arrivals

Japan

Travel Agency Booking Pace for Future Arrivals