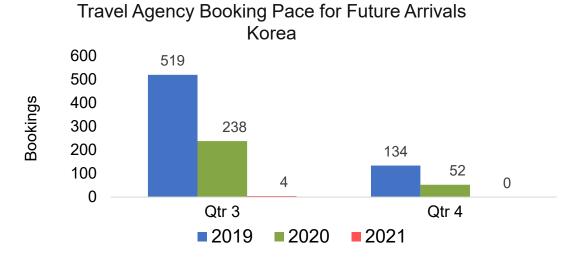

## O'ahu by Quarter 2021

Travel Agency Booking Pace for Future Arrivals U.S.

Travel Agency Booking Pace for Future Arrivals
Canada

Travel Agency Booking Pace for Future Arrivals

Japan

Travel Agency Booking Pace for Future Arrivals

#### KOREA