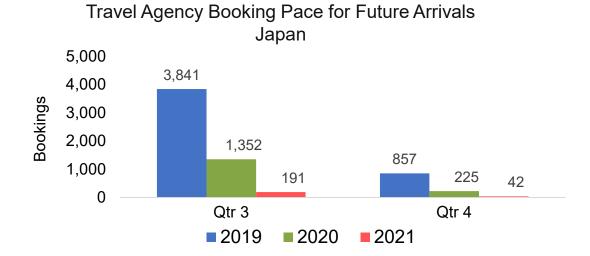

## O'ahu by Quarter 2021

Travel Agency Booking Pace for Future Arrivals U.S.

Travel Agency Booking Pace for Future Arrivals
Canada

Travel Agency Booking Pace for Future Arrivals

Japan

Travel Agency Booking Pace for Future Arrivals

#### **JAPAN**