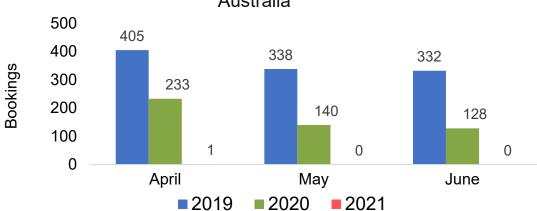

avel Agency Booking Pace for Future Arrivals U.S.



Travel Agency Booking Pace for Future Arrivals Canada



Travel Agency Booking Pace for Future Arrivals Japan



Travel Agency Booking Pace for Future Arrivals





## Kaua'i by Month 2021 (cont.)





## Kaua'i by Quarter 2021

Travel Agency Booking Pace for Future Arrivals U.S.



Travel Agency Booking Pace for Future Arrivals
Canada



Travel Agency Booking Pace for Future Arrivals

Japan



Travel Agency Booking Pace for Future Arrivals
Korea

Bookings





## Kaua'i by Quarter 2021 (cont.)





## Hawai'i Island by Month 2021

Travel Agency Booking Pace for Future Arrivals U.S.



Travel Agency Booking Pace for Future Arrivals
Canada





Travel Agency Booking Pace for Future Arrivals





## Hawai'i Island by Month 2021 (cont.)







## Hawai'i Island by Quarter 2021











## Hawai'i Island by Quarter 2021 (cont.)