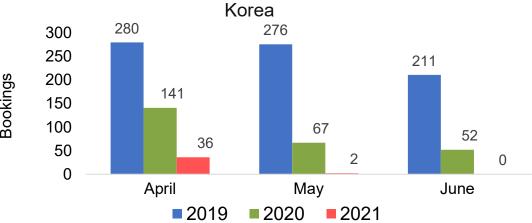

r 2021 (cont.)





## Kaua'i by Month 2021

Travel Agency Booking Pace for Future Arrivals U.S.



Travel Agency Booking Pace for Future Arrivals Canada



Travel Agency Booking Pace for Future Arrivals Japan



Travel Agency Booking Pace for Future Arrivals





## Kaua'i by Month 2021 (cont.)





## Kaua'i by Quarter 2021

Travel Agency Booking Pace for Future Arrivals U.S.



Travel Agency Booking Pace for Future Arrivals
Canada



Travel Agency Booking Pace for Future Arrivals

Japan



Travel Agency Booking Pace for Future Arrivals
Korea

Bookings





## Kaua'i by Quarter 2021 (cont.)





## Hawai'i Island by Month 2021

Travel Agency Booking Pace for Future Arrivals U.S.



Travel Agency Booking Pace for Future Arrivals
Canada





Travel Agency Booking Pace for Future Arrivals





## Hawai'i Island by Month 2021 (cont.)







## Hawai'i Island by Quarter 2021











## Hawai'i Island by Quarter 2021 (cont.)