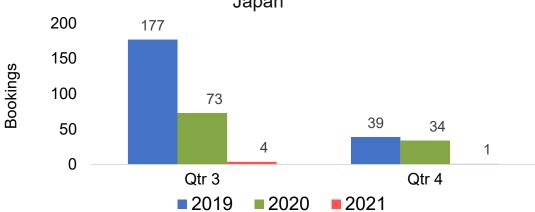

Agency Booking Pace for Future Arrivals U.S.



Travel Agency Booking Pace for Future Arrivals
Canada



Travel Agency Booking Pace for Future Arrivals

Bookings

Bookings



Travel Agency Booking Pace for Future Arrivals





# Lāna'i by Quarter 2021 (cont.)

Travel Agency Booking Pace for Future Arrivals
Australia





# Kaua'i by Month 2021

Travel Agency Booking Pace for Future Arrivals U.S.



Travel Agency Booking Pace for Future Arrivals
Canada



Travel Agency Booking Pace for Future Arrivals

Japan



Travel Agency Booking Pace for Future Arrivals





# Kaua'i by Month 2021 (cont.)







# Kaua'i by Quarter 2021

Travel Agency Booking Pace for Future Arrivals U.S.



Travel Agency Booking Pace for Future Arrivals
Canada



Travel Agency Booking Pace for Future Arrivals

Japan



Travel Agency Booking Pace for Future Arrivals
Korea

Bookings





# Kaua'i by Quarter 2021 (cont.)







## Hawai'i Island by Month 2021





Travel Agency Booking Pace for Future Arrivals
Canada



### Travel Agency Booking Pace for Future Arrivals Japan



Travel Agency Booking Pace for Future Arrivals





# Hawai'i Island by Month 2021 (cont.)







## Hawai'i Island by Quarter 2021











# Hawai'i Island by Quarter 2021 (cont.)