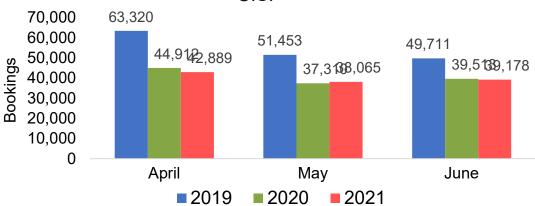

*

# Travel Agency Booking Pace for Future Arrivals, by Month







#### **AUSTRALIA**

# Travel Agency Booking Pace for Future Arrivals, by Month







# O'ahu by Month 2021

Travel Agency Booking Pace for Future Arrivals U.S.



Travel Agency Booking Pace for Future Arrivals
Canada



Travel Agency Booking Pace for Future Arrivals

Japan



Travel Agency Booking Pace for Future Arrivals Korea





# O'ahu by Month 2021 (cont.)





# O'ahu by Quarter 2021

Travel Agency Booking Pace for Future Arrivals U.S.



Travel Agency Booking Pace for Future Arrivals
Canada



Travel Agency Booking Pace for Future Arrivals

Japan



Travel Agency Booking Pace for Future Arrivals





# O'ahu by Quarter 2021 (cont.)







# Maui by Month 2021

Travel Agency Booking Pace for Future Arrivals U.S.



Travel Agency Booking Pace for Future Arrivals
Canada



Travel Agency Booking Pace for Future Arrivals

Japan



Travel Agency Booking Pace for Future Arrivals





# Maui by Month 2021 (cont.)

### Travel Agency Booking Pace for Future Arrivals Australia





# Maui by Quarter 2021

Travel Agency Booking Pace for Future Arrivals U.S.



Travel Agency Booking Pace for Future Arrivals



Travel Agency Booking Pace for Future Arrivals

Japan



Travel Agency Booking Pace for Future Arrivals





# Maui by Quarter 2021 (cont.)

### Travel Agency Booking Pace for Future Arrivals Australia





## Moloka'i by Month 2021

Travel Agency Booking Pace for Future Arrivals U.S.



Travel Agency Booking Pace for Future Arrivals
Canada



### Travel Agency Booking Pace for Future Arrivals Japan

**3