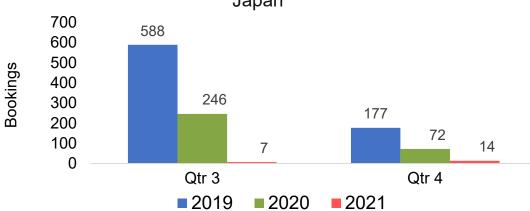

# O'ahu by Quarter 2021

Travel Agency Booking Pace for Future Arrivals U.S.

Travel Agency Booking Pace for Future Arrivals
Canada

Travel Agency Booking Pace for Future Arrivals

Japan

Travel Agency Booking Pace for Future Arrivals

# O'ahu by Quarter 2021 (cont.)

#### **JAPAN**