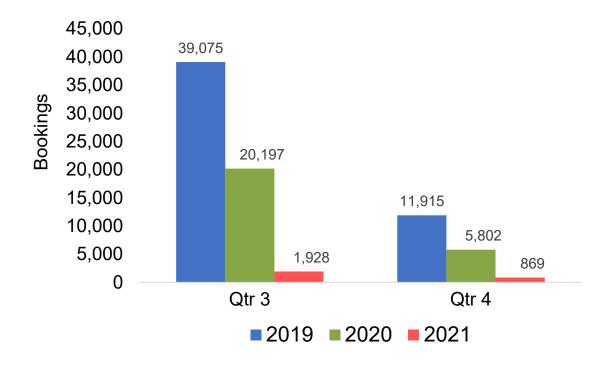

uding Hawai'i residents and inter-island travelers) from Sales transactions counted, including Exchanges and Refunds.

#### Booking Date

 The date on which the ticket was purchased by the passenger. Also known as the Sales Date.

#### Travel Date

The date on which travel is expected to take place.

#### Point of Origin Country

The country which contains the airport at which the ticket started.

#### Travel Agency

Travel Agency associated with the ticket is doing business (DBA).



#### US

# Travel Agency Booking Pace for Future Arrivals, by Month







#### **JAPAN**

#### Travel Agency Booking Pace for Future Arrivals, by Month

#### 80,000 75,661 70,000 60,000 Bookings 50,000 40,000 30,000 23,539 20,000 13,985 9,112 8,490 10,000 5,247 715 216 356 April May June **2019 2020 2021**





#### CANADA

# Travel Agency Booking Pace for Future Arrivals, by Month







#### **KOREA**

# Travel Agency Booking Pace for Future Arrivals, by Month







#### **AUSTRALIA**

# Travel Agency Booking Pace for Future Arrivals, by Month







# O'ahu by Month 2021

Travel Agency Booking Pace for Future Arrivals U.S.



Travel Agency Booking Pace for Future Arrivals
Canada



Travel Agency Booking Pace for Future Arrivals

Japan



Travel Agency Booking Pace for Future Arrivals Korea





# O'ahu by Month 2021 (cont.)





# O'ahu by Quarter 2021

Travel Agency Booking Pace for Future Arrivals U.S.



Travel Agency Booking Pace for Future Arrivals
Canada



Travel Agency Booking Pace for Future Arrivals

Japan



Travel Agency Booking Pace for Future Arrivals





# O'ahu by Quarter