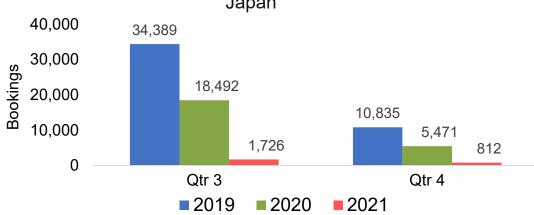

9,112 8,490 10,000 5,247 715 216 356 April May June **2019 2020 2021**





#### CANADA

# Travel Agency Booking Pace for Future Arrivals, by Month







#### **KOREA**

# Travel Agency Booking Pace for Future Arrivals, by Month







#### **AUSTRALIA**

# Travel Agency Booking Pace for Future Arrivals, by Month







# O'ahu by Month 2021

Travel Agency Booking Pace for Future Arrivals U.S.



Travel Agency Booking Pace for Future Arrivals
Canada



Travel Agency Booking Pace for Future Arrivals

Japan



Travel Agency Booking Pace for Future Arrivals Korea





# O'ahu by Month 2021 (cont.)





# O'ahu by Quarter 2021

Travel Agency Booking Pace for Future Arrivals U.S.



Travel Agency Booking Pace for Future Arrivals
Canada



Travel Agency Booking Pace for Future Arrivals

Japan



Travel Agency Booking Pace for Future Arrivals





# O'ahu by Quarter 2021 (cont.)







# Maui by Month 2021

Travel Agency Booking Pace for Future Arrivals U.S.



Travel Agency Booking Pace for Future Arrivals
Canada



Travel Agency Booking Pace for Future Arrivals

Japan



Travel Agency Booking Pace for Future Arrivals





# Maui by Month 2021 (cont.)

### Travel Agency Booking Pace for Future Arrivals Australia





# Maui by Quarter 2021

Travel Agency Booking Pace for Future Arrivals U.S.



Travel Agency Booking Pace for Future Arrivals



Travel Agency Booking Pace for Future Arrivals

Japan



Travel Agency Booking Pace for Future Arrivals





# Maui by Quarter 2021 (cont.)

### Travel Agency Booking Pace for Future Arrivals Australia





## Moloka'i by Month 2021

Trave