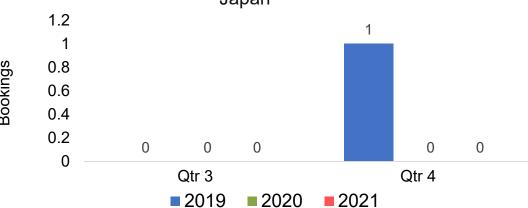

# O'ahu by Quarter 2021

Travel Agency Booking Pace for Future Arrivals U.S.

Travel Agency Booking Pace for Future Arrivals
Canada

Travel Agency Booking Pace for Future Arrivals

Japan

Travel Agency Booking Pace for Future Arrivals