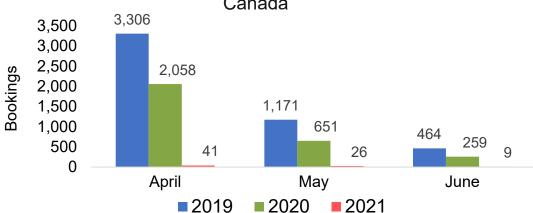

for Future Arrivals





# Lāna'i by Quarter 2021 (cont.)

Travel Agency Booking Pace for Future Arrivals
Australia





# Kaua'i by Month 2021

Travel Agency Booking Pace for Future Arrivals U.S.



Travel Agency Booking Pace for Future Arrivals
Canada



Travel Agency Booking Pace for Future Arrivals

Japan



Travel Agency Booking Pace for Future Arrivals





# Kaua'i by Month 2021 (cont.)







# Kaua'i by Quarter 2021

Travel Agency Booking Pace for Future Arrivals U.S.



Travel Agency Booking Pace for Future Arrivals
Canada



Travel Agency Booking Pace for Future Arrivals

Japan



Travel Agency Booking Pace for Future Arrivals
Korea

Bookings





# Kaua'i by Quarter 2021 (cont.)







## Hawai'i Island by Month 2021





Travel Agency Booking Pace for Future Arrivals
Canada



### Travel Agency Booking Pace for Future Arrivals Japan



Travel Agency Booking Pace for Future Arrivals





# Hawai'i Island by Month 2021 (cont.)







## Hawai'i Island by Quarter 2021











# Hawai'i Island by Quarter 2021 (cont.)