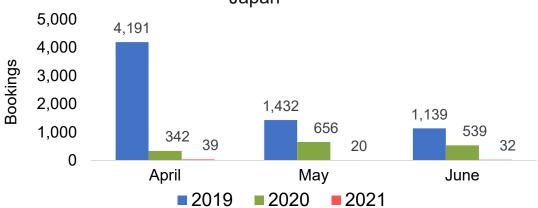

Travel Agency Booking Pace for Future Arrivals
Australia





# Kaua'i by Month 2021

Travel Agency Booking Pace for Future Arrivals U.S.



Travel Agency Booking Pace for Future Arrivals
Canada



Travel Agency Booking Pace for Future Arrivals

Japan



Travel Agency Booking Pace for Future Arrivals





# Kaua'i by Month 2021 (cont.)







# Kaua'i by Quarter 2021

Travel Agency Booking Pace for Future Arrivals U.S.



Travel Agency Booking Pace for Future Arrivals
Canada



Travel Agency Booking Pace for Future Arrivals

Japan



Travel Agency Booking Pace for Future Arrivals
Korea

Bookings





# Kaua'i by Quarter 2021 (cont.)







## Hawai'i Island by Month 2021





Travel Agency Booking Pace for Future Arrivals
Canada



### Travel Agency Booking Pace for Future Arrivals Japan



Travel Agency Booking Pace for Future Arrivals





# Hawai'i Island by Month 2021 (cont.)







## Hawai'i Island by Quarter 2021











# Hawai'i Island by Quarter 2021 (cont.)