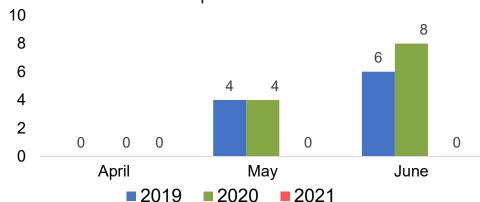

# O'ahu by Month 2021

Travel Agency Booking Pace for Future Arrivals U.S.

Travel Agency Booking Pace for Future Arrivals
Canada

Travel Agency Booking Pace for Future Arrivals

Japan

Travel Agency Booking Pace for Future Arrivals Korea

### Travel Agency Booking Pace for Future Arrivals Japan

**3ookings** 

Bookings

Travel Agency Booking Pace for Future Arrivals
Korea

Bookings