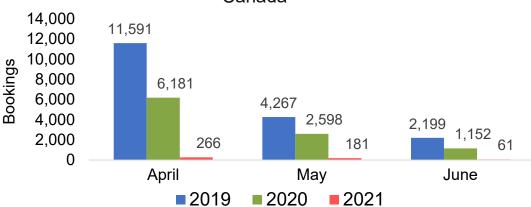

onth







#### **AUSTRALIA**

# Travel Agency Booking Pace for Future Arrivals, by Month







# O'ahu by Month 2021

Travel Agency Booking Pace for Future Arrivals U.S.



Travel Agency Booking Pace for Future Arrivals
Canada



Travel Agency Booking Pace for Future Arrivals

Japan



Travel Agency Booking Pace for Future Arrivals Korea





# O'ahu by Month 2021 (cont.)





# O'ahu by Quarter 2021

Travel Agency Booking Pace for Future Arrivals U.S.



Travel Agency Booking Pace for Future Arrivals
Canada



Travel Agency Booking Pace for Future Arrivals

Japan



Travel Agency Booking Pace for Future Arrivals





# O'ahu by Quarter 2021 (cont.)







# Maui by Month 2021

Travel Agency Booking Pace for Future Arrivals U.S.



Travel Agency Booking Pace for Future Arrivals
Canada



Travel Agency Booking Pace for Future Arrivals

Japan



Travel Agency Booking Pace for Future Arrivals





# Maui by Month 2021 (cont.)

### Travel Agency Booking Pace for Future Arrivals Australia





# Maui by Quarter 2021

Travel Agency Booking Pace for Future Arrivals U.S.



Travel Agency Booking Pace for Future Arrivals



Travel Agency Booking Pace for Future Arrivals

Japan



Travel Agency Booking Pace for Future Arrivals





# Maui by Quarter 2021 (cont.)

### Travel Agency Booking Pace for Future Arrivals Australia





## Moloka'i by Month 2021

Travel Agency Booking Pace for Future Arrivals U.S.



Travel Agency Booking Pace for Future Arrivals
Canada



### Travel Agency Booking Pace for Future Arrivals Japan

**3ookings** 

Bookings



Travel Agency Booking Pace for Fu