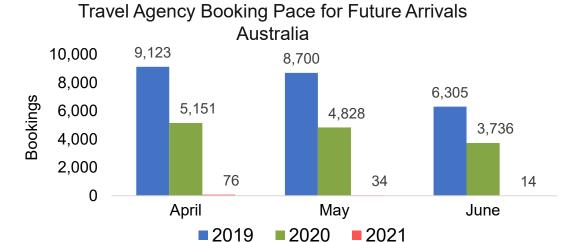

### Travel Agency Booking Pace for Future Arrivals Australia

#### **AUSTRALIA**

# Travel Agency Booking Pace for Future Arrivals, by Month