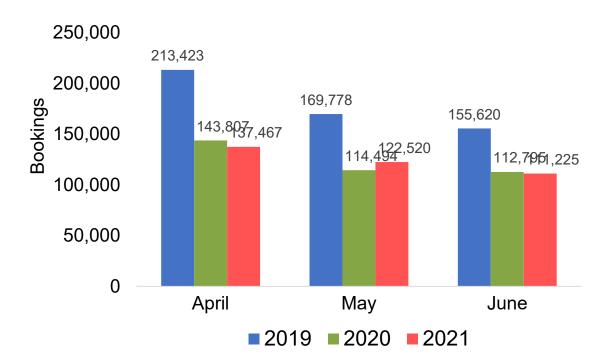

#### US

# Travel Agency Booking Pace for Future Arrivals, by Month

# O'ahu by Month 2021

Travel Agency Booking Pace for Future Arrivals U.S.

Travel Agency Booking Pace for Future Arrivals
Canada

Travel Agency Booking Pace for Future Arrivals

Japan

Travel Agency Booking Pace for Future Arrivals Korea