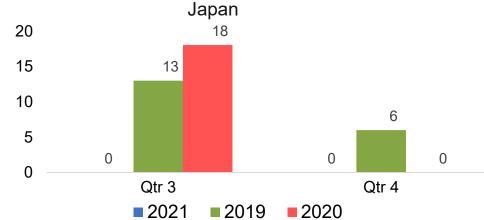

# O'ahu by Quarter 2021

Travel Agency Booking Pace for Future Arrivals U.S.

Travel Agency Booking Pace for Future Arrivals
Canada

Travel Agency Booking Pace for Future Arrivals

Japan

Travel Agency Booking Pace for Future Arrivals

#### **JAPAN**