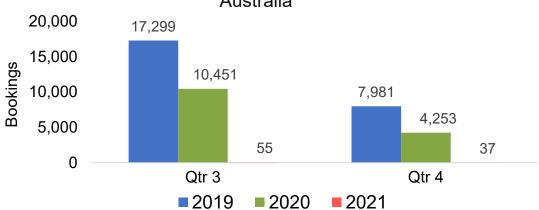

#### **AUSTRALIA**

# Travel Agency Booking Pace for Future Arrivals, by Month

### Travel Agency Booking Pace for Future Arrivals Australia