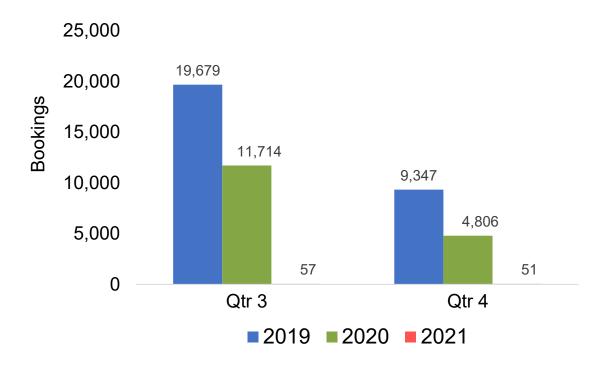

# O'ahu by Quarter 2021

Travel Agency Booking Pace for Future Arrivals U.S.

Travel Agency Booking Pace for Future Arrivals
Canada

Travel Agency Booking Pace for Future Arrivals

Japan

Travel Agency Booking Pace for Future Arrivals

# O'ahu by Quarter 2021 (cont.)