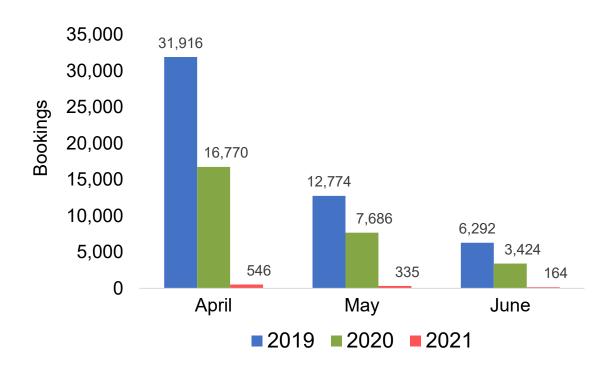

#### **JAPAN**

#### Travel Agency Booking Pace for Future Arrivals, by Month

#### 80,000 75,661 70,000 60,000 Bookings 50,000 40,000 30,000 23,539 20,000 13,985 9,112 8,490 10,000 5,247 715 216 356 April May June **2019 2020 2021**