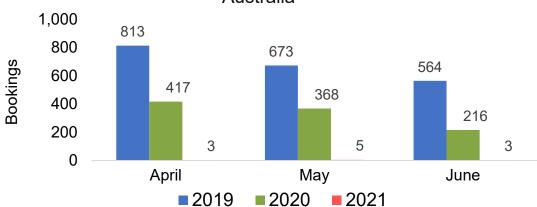

for Future Arrivals
Canada



Travel Agency Booking Pace for Future Arrivals

Japan



Travel Agency Booking Pace for Future Arrivals Korea





# O'ahu by Month 2021 (cont.)





# O'ahu by Quarter 2021

Travel Agency Booking Pace for Future Arrivals U.S.



Travel Agency Booking Pace for Future Arrivals
Canada



Travel Agency Booking Pace for Future Arrivals

Japan



Travel Agency Booking Pace for Future Arrivals





# O'ahu by Quarter 2021 (cont.)







# Maui by Month 2021

Travel Agency Booking Pace for Future Arrivals U.S.



Travel Agency Booking Pace for Future Arrivals
Canada



Travel Agency Booking Pace for Future Arrivals

Japan



Travel Agency Booking Pace for Future Arrivals





# Maui by Month 2021 (cont.)

### Travel Agency Booking Pace for Future Arrivals Australia





# Maui by Quarter 2021

Travel Agency Booking Pace for Future Arrivals U.S.



Travel Agency Booking Pace for Future Arrivals



Travel Agency Booking Pace for Future Arrivals

Japan



Travel Agency Booking Pace for Future Arrivals





# Maui by Quarter 2021 (cont.)

### Travel Agency Booking Pace for Future Arrivals Australia





## Moloka'i by Month 2021

Travel Agency Booking Pace for Future Arrivals U.S.



Travel Agency Booking Pace for Future Arrivals
Canada



### Travel Agency Booking Pace for Future Arrivals Japan

**3ookings** 

Bookings



Travel Agency Booking Pace for Future Arrivals
Korea





Bookings

# Moloka'i by Month 2021 (cont.)

Travel Agency Booking Pace for Future Arrivals





## Moloka'i by Quarter 2021

Travel Agency Booking Pace for Future Arrivals U.S.