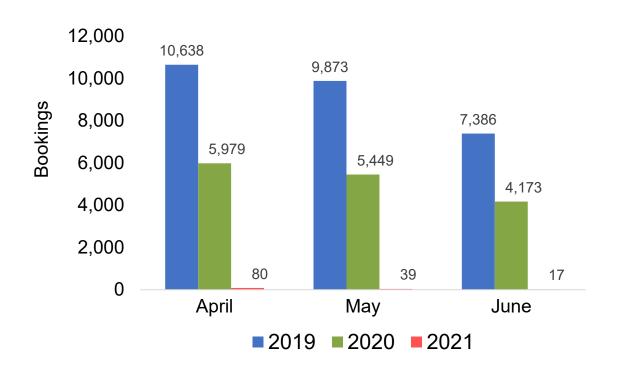

# Maui by Month 2021

Travel Agency Booking Pace for Future Arrivals U.S.

Travel Agency Booking Pace for Future Arrivals
Canada

Travel Agency Booking Pace for Future Arrivals

Japan

Travel Agency Booking Pace for Future Arrivals

# Maui by Month 2021 (cont.)