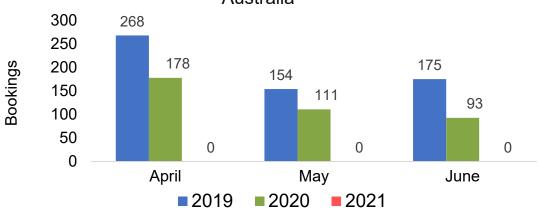

### Travel Agency Booking Pace for Future Arrivals Australia

# Lāna'i by Quarter 2021 (cont.)

Travel Agency Booking Pace for Future Arrivals
Australia