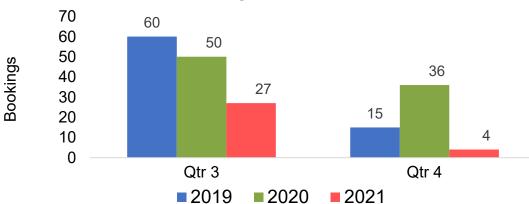

# O'ahu by Quarter 2021

Travel Agency Booking Pace for Future Arrivals U.S.

Travel Agency Booking Pace for Future Arrivals
Canada

Travel Agency Booking Pace for Future Arrivals

Japan

Travel Agency Booking Pace for Future Arrivals