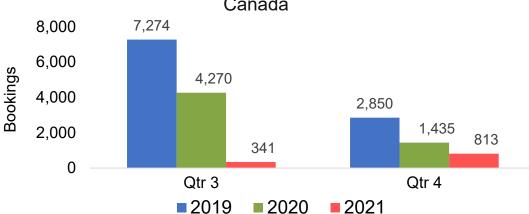

0,000 Bookings 50,000 40,000 30,000 23,539 20,000 13,985 9,112 8,490 10,000 5,247 715 216 356 April May June **2019 2020 2021**





#### CANADA

# Travel Agency Booking Pace for Future Arrivals, by Month







#### **KOREA**

# Travel Agency Booking Pace for Future Arrivals, by Month







#### **AUSTRALIA**

# Travel Agency Booking Pace for Future Arrivals, by Month







# O'ahu by Month 2021

Travel Agency Booking Pace for Future Arrivals U.S.



Travel Agency Booking Pace for Future Arrivals
Canada



Travel Agency Booking Pace for Future Arrivals

Japan



Travel Agency Booking Pace for Future Arrivals Korea





# O'ahu by Month 2021 (cont.)





# O'ahu by Quarter 2021

Travel Agency Booking Pace for Future Arrivals U.S.



Travel Agency Booking Pace for Future Arrivals
Canada



Travel Agency Booking Pace for Future Arrivals

Japan



Travel Agency Booking Pace for Future Arrivals





# O'ahu by Quarter 2021 (cont.)







# Maui by Month 2021

Travel Agency Booking Pace for Future Arrivals U.S.



Travel Agency Booking Pace for Future Arrivals
Canada



Travel Agency Booking Pace for Future Arrivals

Japan



Travel Agency Booking Pace for Future Arrivals





# Maui by Month 2021 (cont.)

### Travel Agency Booking Pace for Future Arrivals Australia





# Maui by Quarter 2021

Travel Agency Booking Pace for Future Arrivals U.S.



Travel Agency Booking Pace for Future Arrivals



Travel Agency Booking Pace for Future Arrivals

Japan



Travel Agency Booking Pace for Future Arrivals





# Maui by Quarter 2021 (cont.)

### Travel Agency Booking Pace for Future