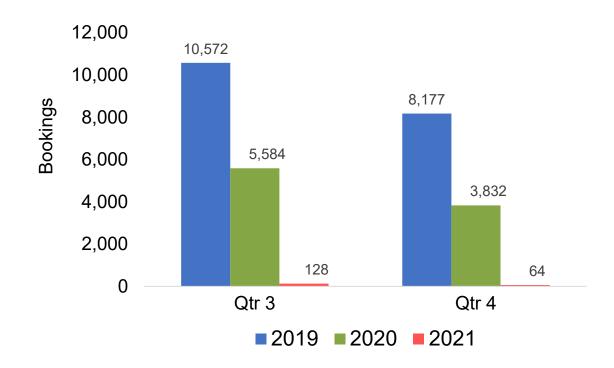

# Maui by Quarter 2021

Travel Agency Booking Pace for Future Arrivals U.S.

Travel Agency Booking Pace for Future Arrivals

Travel Agency Booking Pace for Future Arrivals

Japan

Travel Agency Booking Pace for Future Arrivals

# Maui by Quarter 2021 (cont.)