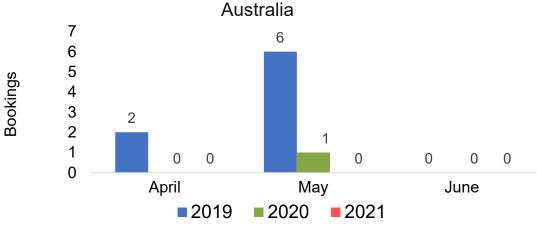

# Maui by Month 2021 (cont.)

### Travel Agency Booking Pace for Future Arrivals Australia