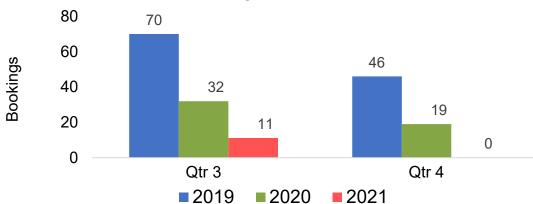

# O'ahu by Quarter 2021

Travel Agency Booking Pace for Future Arrivals U.S.

Travel Agency Booking Pace for Future Arrivals
Canada

Travel Agency Booking Pace for Future Arrivals

Japan

Travel Agency Booking Pace for Future Arrivals

# Maui by Quarter 2021

Travel Agency Booking Pace for Future Arrivals U.S.

Travel Agency Booking Pace for Future Arrivals

Travel Agency Booking Pace for Future Arrivals

Japan

Travel Agency Booking Pace for Future Arrivals

## Moloka'i by Quarter 2021

Travel Agency Booking Pace for Future Arrivals U.S.

Travel Agency Booking Pace for Future Arrivals
Canada