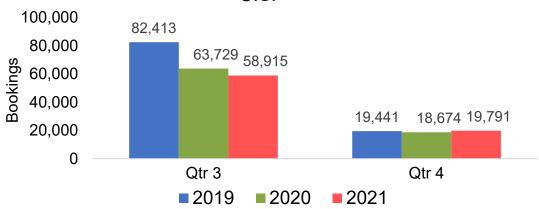

or Future Arrivals, by Month

#### 80,000 75,661 70,000 60,000 Bookings 50,000 40,000 30,000 23,539 20,000 13,985 9,112 8,490 10,000 5,247 715 216 356 April May June **2019 2020 2021**





#### CANADA

# Travel Agency Booking Pace for Future Arrivals, by Month







#### **KOREA**

# Travel Agency Booking Pace for Future Arrivals, by Month







#### **AUSTRALIA**

# Travel Agency Booking Pace for Future Arrivals, by Month







# O'ahu by Month 2021

Travel Agency Booking Pace for Future Arrivals U.S.



Travel Agency Booking Pace for Future Arrivals
Canada



Travel Agency Booking Pace for Future Arrivals

Japan



Travel Agency Booking Pace for Future Arrivals Korea





# O'ahu by Month 2021 (cont.)





# O'ahu by Quarter 2021

Travel Agency Booking Pace for Future Arrivals U.S.



Travel Agency Booking Pace for Future Arrivals
Canada



Travel Agency Booking Pace for Future Arrivals

Japan



Travel Agency Booking Pace for Future Arrivals





# O'ahu by Quarter 2021 (cont.)







# Maui by Month 2021

Travel Agency Booking Pace for Future Arrivals U.S.



Travel Agency Booking Pace for Future Arrivals
Canada



Travel Agency Booking Pace for Future Arrivals

Japan



Travel Agency Booking Pace for Future Arrivals





# Maui by Month 2021 (cont.)

### Travel Agency Booking Pace for Future Arrivals Australia





# Maui by Quarter 2021

Travel Agency Booking Pace for Future Arrivals U.S.



Travel Agency Booking Pace for Future Arrivals



Travel Agency Booking Pace for Future Arrivals

Japan



Travel Agency Booking Pace for Future Arrivals





# Maui by Quarte