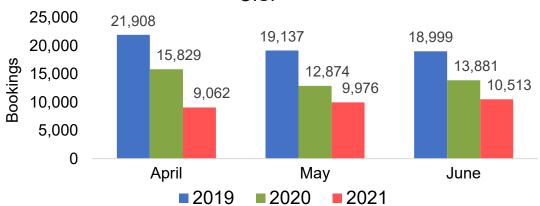

Agency Booking Pace for Future Arrivals Australia





# Lāna'i by Month 2021

Travel Agency Booking Pace for Future Arrivals U.S.



Travel Agency Booking Pace for Future Arrivals
Canada



### Travel Agency Booking Pace for Future Arrivals Japan

Bookings



Travel Agency Booking Pace for Future Arrivals
Korea





Bookings

# Lāna'i by Month 2021 (cont.)





## Lāna'i by Quarter 2021

Travel Agency Booking Pace for Future Arrivals U.S.



Travel Agency Booking Pace for Future Arrivals
Canada



Travel Agency Booking Pace for Future Arrivals

Bookings

Bookings



Travel Agency Booking Pace for Future Arrivals





# Lāna'i by Quarter 2021 (cont.)

Travel Agency Booking Pace for Future Arrivals
Australia





# Kaua'i by Month 2021

Travel Agency Booking Pace for Future Arrivals U.S.



Travel Agency Booking Pace for Future Arrivals
Canada



Travel Agency Booking Pace for Future Arrivals

Japan



Travel Agency Booking Pace for Future Arrivals





# Kaua'i by Month 2021 (cont.)







# Kaua'i by Quarter 2021

Travel Agency Booking Pace for Future Arrivals U.S.



Travel Agency Booking Pace for Future Arrivals
Canada



Travel Agency Booking Pace for Future Arrivals

Japan



Travel Agency Booking Pace for Future Arrivals
Korea

Bookings





# Kaua'i by Quarter 2021 (cont.)







## Hawai'i Island by Month 2021





Travel Agency Booking Pace for Future Arrivals
Canada



### Travel Agency Booking Pace for Future Arrivals Japan



Travel Agency Booking Pace for Future Arrivals





# Hawai'i Island by Month 2021 (cont.)







## Hawai'i Island by Quarter 2021