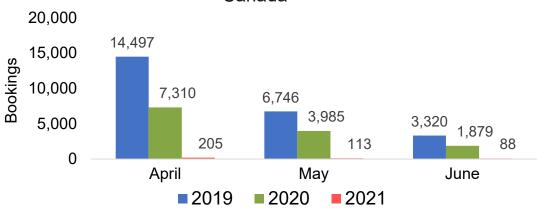

# O'ahu by Month 2021

Travel Agency Booking Pace for Future Arrivals U.S.

Travel Agency Booking Pace for Future Arrivals
Canada

Travel Agency Booking Pace for Future Arrivals

Japan

Travel Agency Booking Pace for Future Arrivals Korea

# O'ahu by Month 2021 (cont.)

#### CANADA