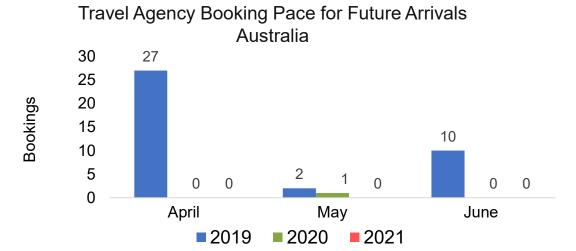

Future Arrivals
Korea





Bookings

# Moloka'i by Month 2021 (cont.)

Travel Agency Booking Pace for Future Arrivals





## Moloka'i by Quarter 2021

Travel Agency Booking Pace for Future Arrivals U.S.



Travel Agency Booking Pace for Future Arrivals
Canada



### Travel Agency Booking Pace for Future Arrivals Japan



Travel Agency Booking Pace for Future Arrivals
Korea





Bookings

# Moloka'i by Quarter 2021 (cont.)

### Travel Agency Booking Pace for Future Arrivals Australia





# Lāna'i by Month 2021

Travel Agency Booking Pace for Future Arrivals U.S.



Travel Agency Booking Pace for Future Arrivals
Canada



### Travel Agency Booking Pace for Future Arrivals Japan

Bookings



Travel Agency Booking Pace for Future Arrivals
Korea





Bookings

# Lāna'i by Month 2021 (cont.)





## Lāna'i by Quarter 2021

Travel Agency Booking Pace for Future Arrivals U.S.



Travel Agency Booking Pace for Future Arrivals
Canada



Travel Agency Booking Pace for Future Arrivals

Bookings

Bookings



Travel Agency Booking Pace for Future Arrivals





# Lāna'i by Quarter 2021 (cont.)

Travel Agency Booking Pace for Future Arrivals
Australia





# Kaua'i by Month 2021

Travel Agency Booking Pace for Future Arrivals U.S.



Travel Agency Booking Pace for Future Arrivals
Canada



Travel Agency Booking Pace for Future Arrivals

Japan



Travel Agency Booking Pace for Future Arrivals





# Kaua'i by Month 2021 (cont.)







# Kaua'i by Quarter 2021

Travel Agency Booking Pace for Future Arrivals U.S.



Travel Agency Booking Pace for Future Arrivals
Canada



Travel Agency Book