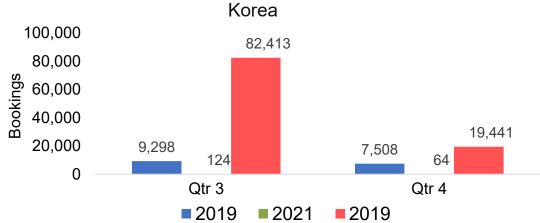

e **2019 2020 2021**





#### CANADA

# Travel Agency Booking Pace for Future Arrivals, by Month







#### **KOREA**

# Travel Agency Booking Pace for Future Arrivals, by Month







#### **AUSTRALIA**

# Travel Agency Booking Pace for Future Arrivals, by Month







# O'ahu by Month 2021

Travel Agency Booking Pace for Future Arrivals U.S.



Travel Agency Booking Pace for Future Arrivals
Canada



Travel Agency Booking Pace for Future Arrivals

Japan



Travel Agency Booking Pace for Future Arrivals Korea





# O'ahu by Month 2021 (cont.)





# O'ahu by Quarter 2021

Travel Agency Booking Pace for Future Arrivals U.S.



Travel Agency Booking Pace for Future Arrivals
Canada



Travel Agency Booking Pace for Future Arrivals

Japan



Travel Agency Booking Pace for Future Arrivals





# O'ahu by Quarter 2021 (cont.)







# Maui by Month 2021

Travel Agency Booking Pace for Future Arrivals U.S.



Travel Agency Booking Pace for Future Arrivals
Canada



Travel Agency Booking Pace for Future Arrivals

Japan



Travel Agency Booking Pace for Future Arrivals





# Maui by Month 2021 (cont.)

### Travel Agency Booking Pace for Future Arrivals Australia





# Maui by Quarter 2021

Travel Agency Booking Pace for Future Arrivals U.S.



Travel Agency Booking Pace for Future Arrivals



Travel Agency Booking Pace for Future Arrivals

Japan



Travel Agency Booking Pace for Future Arrivals





# Maui by Quarter 2021 (cont.)

### Travel Agency Booking Pace for Future Arrivals Australia





## Moloka'i by Month 2021

Travel Agency Booking Pace for Future Arrivals U.S.