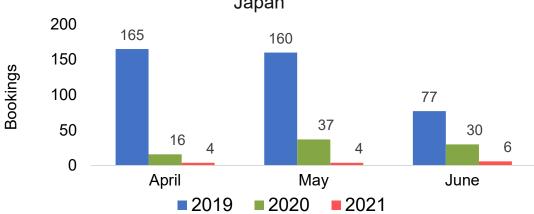

ure Arrivals U.S.



Travel Agency Booking Pace for Future Arrivals
Canada



### Travel Agency Booking Pace for Future Arrivals Japan

Bookings



Travel Agency Booking Pace for Future Arrivals
Korea





Bookings

# Lāna'i by Month 2021 (cont.)





## Lāna'i by Quarter 2021

Travel Agency Booking Pace for Future Arrivals U.S.



Travel Agency Booking Pace for Future Arrivals
Canada



Travel Agency Booking Pace for Future Arrivals

Bookings

Bookings



Travel Agency Booking Pace for Future Arrivals





# Lāna'i by Quarter 2021 (cont.)

Travel Agency Booking Pace for Future Arrivals
Australia





# Kaua'i by Month 2021

Travel Agency Booking Pace for Future Arrivals U.S.



Travel Agency Booking Pace for Future Arrivals
Canada



Travel Agency Booking Pace for Future Arrivals

Japan



Travel Agency Booking Pace for Future Arrivals





# Kaua'i by Month 2021 (cont.)







# Kaua'i by Quarter 2021

Travel Agency Booking Pace for Future Arrivals U.S.



Travel Agency Booking Pace for Future Arrivals
Canada



Travel Agency Booking Pace for Future Arrivals

Japan



Travel Agency Booking Pace for Future Arrivals
Korea

Bookings





# Kaua'i by Quarter 2021 (cont.)







## Hawai'i Island by Month 2021





Travel Agency Booking Pace for Future Arrivals
Canada



### Travel Agency Booking Pace for Future Arrivals Japan



Travel Agency Booking Pace for Future Arrivals





# Hawai'i Island by Month 2021 (cont.)







## Hawai'i Island by Quarter 2021











# Hawai'i Island by Quarter 2021 (cont.)