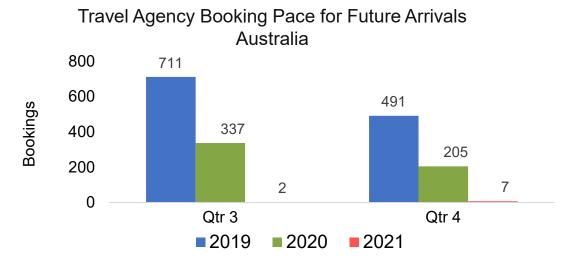

# O'ahu by Quarter 2021

Travel Agency Booking Pace for Future Arrivals U.S.

Travel Agency Booking Pace for Future Arrivals
Canada

Travel Agency Booking Pace for Future Arrivals

Japan

Travel Agency Booking Pace for Future Arrivals

# O'ahu by Quarter 2021 (cont.)