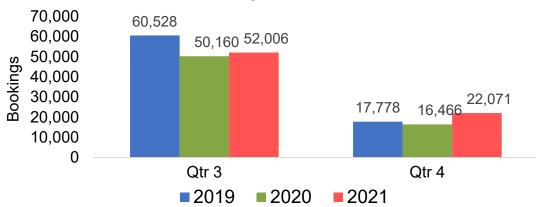

# O'ahu by Quarter 2021

Travel Agency Booking Pace for Future Arrivals U.S.

Travel Agency Booking Pace for Future Arrivals
Canada

Travel Agency Booking Pace for Future Arrivals

Japan

Travel Agency Booking Pace for Future Arrivals

# O'ahu by Quarter 2021 (cont.)