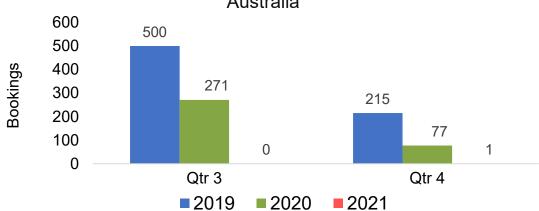

Travel Agency Booking Pace for Future Arrivals

Bookings

Bookings



Travel Agency Booking Pace for Future Arrivals





# Lāna'i by Quarter 2021 (cont.)

Travel Agency Booking Pace for Future Arrivals
Australia





# Kaua'i by Month 2021

Travel Agency Booking Pace for Future Arrivals U.S.



Travel Agency Booking Pace for Future Arrivals
Canada



Travel Agency Booking Pace for Future Arrivals

Japan



Travel Agency Booking Pace for Future Arrivals





# Kaua'i by Month 2021 (cont.)







# Kaua'i by Quarter 2021

Travel Agency Booking Pace for Future Arrivals U.S.



Travel Agency Booking Pace for Future Arrivals
Canada



Travel Agency Booking Pace for Future Arrivals

Japan



Travel Agency Booking Pace for Future Arrivals
Korea

Bookings





# Kaua'i by Quarter 2021 (cont.)







## Hawai'i Island by Month 2021





Travel Agency Booking Pace for Future Arrivals
Canada



### Travel Agency Booking Pace for Future Arrivals Japan



Travel Agency Booking Pace for Future Arrivals





# Hawai'i Island by Month 2021 (cont.)







## Hawai'i Island by Quarter 2021











# Hawai'i Island by Quarter 2021 (cont.)