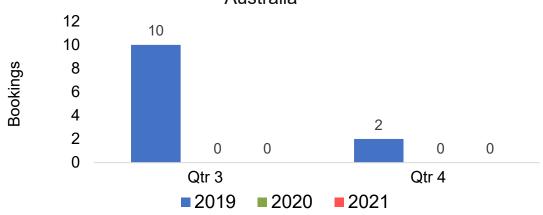

# O'ahu by Quarter 2021

Travel Agency Booking Pace for Future Arrivals U.S.

Travel Agency Booking Pace for Future Arrivals
Canada

Travel Agency Booking Pace for Future Arrivals

Japan

Travel Agency Booking Pace for Future Arrivals

#### **AUSTRALIA**