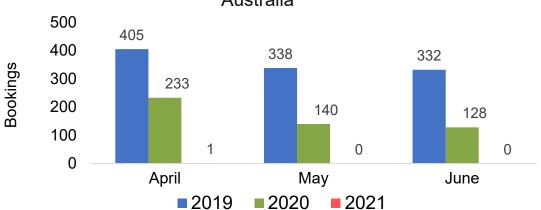

ncy Booking Pace for Future Arrivals U.S.



Travel Agency Booking Pace for Future Arrivals
Canada



Travel Agency Booking Pace for Future Arrivals

Japan



Travel Agency Booking Pace for Future Arrivals





# Kaua'i by Month 2021 (cont.)







# Kaua'i by Quarter 2021

Travel Agency Booking Pace for Future Arrivals U.S.



Travel Agency Booking Pace for Future Arrivals
Canada



Travel Agency Booking Pace for Future Arrivals

Japan



Travel Agency Booking Pace for Future Arrivals
Korea

Bookings





# Kaua'i by Quarter 2021 (cont.)







## Hawai'i Island by Month 2021





Travel Agency Booking Pace for Future Arrivals
Canada



### Travel Agency Booking Pace for Future Arrivals Japan



Travel Agency Booking Pace for Future Arrivals





# Hawai'i Island by Month 2021 (cont.)







## Hawai'i Island by Quarter 2021











# Hawai'i Island by Quarter 2021 (cont.)