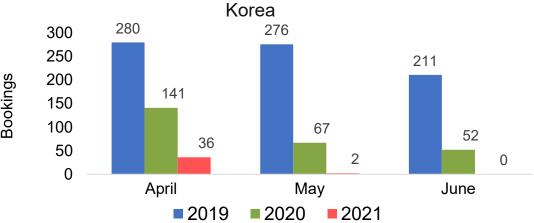

tralia





# Kaua'i by Month 2021

Travel Agency Booking Pace for Future Arrivals U.S.



Travel Agency Booking Pace for Future Arrivals
Canada



Travel Agency Booking Pace for Future Arrivals

Japan



Travel Agency Booking Pace for Future Arrivals





# Kaua'i by Month 2021 (cont.)







# Kaua'i by Quarter 2021

Travel Agency Booking Pace for Future Arrivals U.S.



Travel Agency Booking Pace for Future Arrivals
Canada



Travel Agency Booking Pace for Future Arrivals

Japan



Travel Agency Booking Pace for Future Arrivals
Korea

Bookings





# Kaua'i by Quarter 2021 (cont.)







## Hawai'i Island by Month 2021





Travel Agency Booking Pace for Future Arrivals
Canada



### Travel Agency Booking Pace for Future Arrivals Japan



Travel Agency Booking Pace for Future Arrivals





# Hawai'i Island by Month 2021 (cont.)







## Hawai'i Island by Quarter 2021











# Hawai'i Island by Quarter 2021 (cont.)