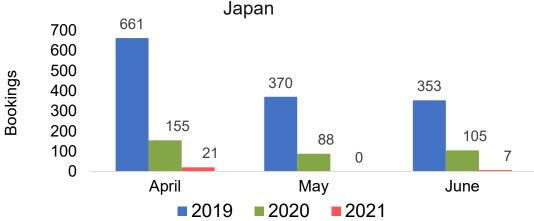

ace for Future Arrivals, by Month







# O'ahu by Month 2021

Travel Agency Booking Pace for Future Arrivals U.S.



Travel Agency Booking Pace for Future Arrivals
Canada



Travel Agency Booking Pace for Future Arrivals

Japan



Travel Agency Booking Pace for Future Arrivals Korea





# O'ahu by Month 2021 (cont.)





# O'ahu by Quarter 2021

Travel Agency Booking Pace for Future Arrivals U.S.



Travel Agency Booking Pace for Future Arrivals
Canada



Travel Agency Booking Pace for Future Arrivals

Japan



Travel Agency Booking Pace for Future Arrivals





# O'ahu by Quarter 2021 (cont.)







# Maui by Month 2021

Travel Agency Booking Pace for Future Arrivals U.S.



Travel Agency Booking Pace for Future Arrivals
Canada



Travel Agency Booking Pace for Future Arrivals

Japan



Travel Agency Booking Pace for Future Arrivals





# Maui by Month 2021 (cont.)

### Travel Agency Booking Pace for Future Arrivals Australia





# Maui by Quarter 2021

Travel Agency Booking Pace for Future Arrivals U.S.



Travel Agency Booking Pace for Future Arrivals



Travel Agency Booking Pace for Future Arrivals

Japan



Travel Agency Booking Pace for Future Arrivals





# Maui by Quarter 2021 (cont.)

### Travel Agency Booking Pace for Future Arrivals Australia





## Moloka'i by Month 2021

Travel Agency Booking Pace for Future Arrivals U.S.



Travel Agency Booking Pace for Future Arrivals
Canada



### Travel Agency Booking Pace for Future Arrivals Japan

**3ookings** 

Bookings



Travel Agency Booking Pace for Future Arrivals
Korea





Bookings

# Moloka'i by Month 20