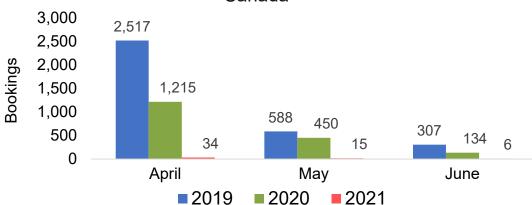

Lāna'i by Month 2021

Travel Agency Booking Pace for Future Arrivals U.S.



Travel Agency Booking Pace for Future Arrivals
Canada



### Travel Agency Booking Pace for Future Arrivals Japan

Bookings



Travel Agency Booking Pace for Future Arrivals
Korea





Bookings

# Lāna'i by Month 2021 (cont.)





## Lāna'i by Quarter 2021

Travel Agency Booking Pace for Future Arrivals U.S.



Travel Agency Booking Pace for Future Arrivals
Canada



Travel Agency Booking Pace for Future Arrivals

Bookings

Bookings



Travel Agency Booking Pace for Future Arrivals





# Lāna'i by Quarter 2021 (cont.)

Travel Agency Booking Pace for Future Arrivals
Australia





# Kaua'i by Month 2021

Travel Agency Booking Pace for Future Arrivals U.S.



Travel Agency Booking Pace for Future Arrivals
Canada



Travel Agency Booking Pace for Future Arrivals

Japan



Travel Agency Booking Pace for Future Arrivals





# Kaua'i by Month 2021 (cont.)







# Kaua'i by Quarter 2021

Travel Agency Booking Pace for Future Arrivals U.S.



Travel Agency Booking Pace for Future Arrivals
Canada



Travel Agency Booking Pace for Future Arrivals

Japan



Travel Agency Booking Pace for Future Arrivals
Korea

Bookings





# Kaua'i by Quarter 2021 (cont.)







## Hawai'i Island by Month 2021





Travel Agency Booking Pace for Future Arrivals
Canada



### Travel Agency Booking Pace for Future Arrivals Japan



Travel Agency Booking Pace for Future Arrivals





# Hawai'i Island by Month 2021 (cont.)







## Hawai'i Island by Quarter 2021











# Hawai'i Island by Quarter 2021 (cont.)