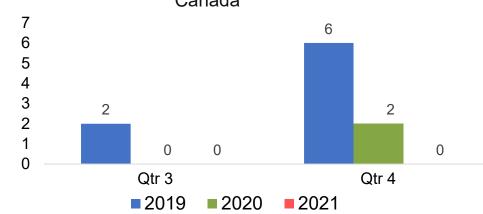

# O'ahu by Quarter 2021

Travel Agency Booking Pace for Future Arrivals U.S.

Travel Agency Booking Pace for Future Arrivals
Canada

Travel Agency Booking Pace for Future Arrivals

Japan

Travel Agency Booking Pace for Future Arrivals