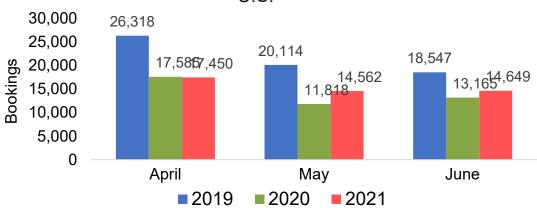

rrivals

Bookings

Bookings



Travel Agency Booking Pace for Future Arrivals





# Lāna'i by Quarter 2021 (cont.)

Travel Agency Booking Pace for Future Arrivals
Australia





# Kaua'i by Month 2021

Travel Agency Booking Pace for Future Arrivals U.S.



Travel Agency Booking Pace for Future Arrivals
Canada



Travel Agency Booking Pace for Future Arrivals

Japan



Travel Agency Booking Pace for Future Arrivals





# Kaua'i by Month 2021 (cont.)







# Kaua'i by Quarter 2021

Travel Agency Booking Pace for Future Arrivals U.S.



Travel Agency Booking Pace for Future Arrivals
Canada



Travel Agency Booking Pace for Future Arrivals

Japan



Travel Agency Booking Pace for Future Arrivals
Korea

Bookings





# Kaua'i by Quarter 2021 (cont.)







## Hawai'i Island by Month 2021





Travel Agency Booking Pace for Future Arrivals
Canada



### Travel Agency Booking Pace for Future Arrivals Japan



Travel Agency Booking Pace for Future Arrivals





# Hawai'i Island by Month 2021 (cont.)







## Hawai'i Island by Quarter 2021











# Hawai'i Island by Quarter 2021 (cont.)