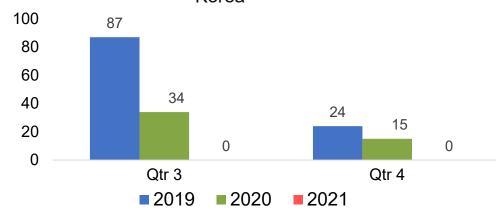

king Pace for Future Arrivals
Canada



Travel Agency Booking Pace for Future Arrivals

Bookings

Bookings



Travel Agency Booking Pace for Future Arrivals





# Lāna'i by Quarter 2021 (cont.)

Travel Agency Booking Pace for Future Arrivals
Australia





# Kaua'i by Month 2021

Travel Agency Booking Pace for Future Arrivals U.S.



Travel Agency Booking Pace for Future Arrivals
Canada



Travel Agency Booking Pace for Future Arrivals

Japan



Travel Agency Booking Pace for Future Arrivals





# Kaua'i by Month 2021 (cont.)







# Kaua'i by Quarter 2021

Travel Agency Booking Pace for Future Arrivals U.S.



Travel Agency Booking Pace for Future Arrivals
Canada



Travel Agency Booking Pace for Future Arrivals

Japan



Travel Agency Booking Pace for Future Arrivals
Korea

Bookings





# Kaua'i by Quarter 2021 (cont.)







## Hawai'i Island by Month 2021





Travel Agency Booking Pace for Future Arrivals
Canada



### Travel Agency Booking Pace for Future Arrivals Japan



Travel Agency Booking Pace for Future Arrivals





# Hawai'i Island by Month 2021 (cont.)







## Hawai'i Island by Quarter 2021











# Hawai'i Island by Quarter 2021 (cont.)