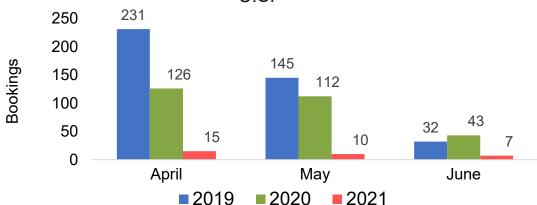

# O'ahu by Month 2021

Travel Agency Booking Pace for Future Arrivals U.S.

Travel Agency Booking Pace for Future Arrivals
Canada

Travel Agency Booking Pace for Future Arrivals

Japan

Travel Agency Booking Pace for Future Arrivals Korea

# Maui by Month 2021

Travel Agency Booking Pace for Future Arrivals U.S.

Travel Agency Booking Pace for Future Arrivals
Canada

Travel Agency Booking Pace for Future Arrivals

Japan

Travel Agency Booking Pace for Future Arrivals