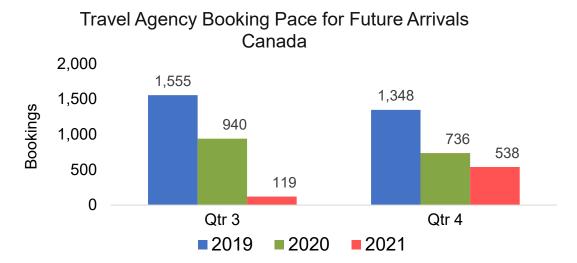

# O'ahu by Quarter 2021

Travel Agency Booking Pace for Future Arrivals U.S.

Travel Agency Booking Pace for Future Arrivals
Canada

Travel Agency Booking Pace for Future Arrivals

Japan

Travel Agency Booking Pace for Future Arrivals

# O'ahu by Quarter 2021 (cont.)