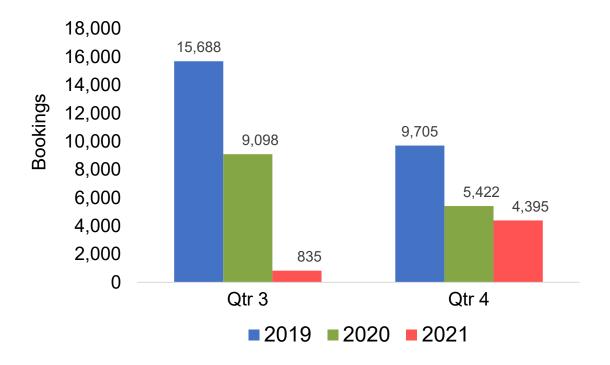

# O'ahu by Quarter 2021

Travel Agency Booking Pace for Future Arrivals U.S.

Travel Agency Booking Pace for Future Arrivals
Canada

Travel Agency Booking Pace for Future Arrivals

Japan

Travel Agency Booking Pace for Future Arrivals

# O'ahu by Quarter 2021 (cont.)