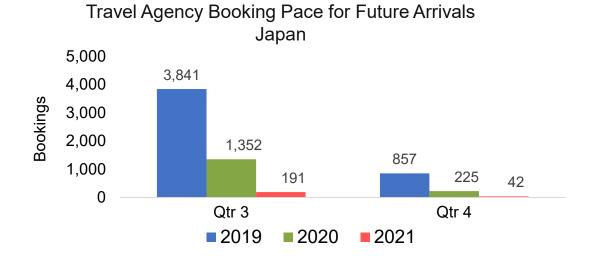

# O'ahu by Quarter 2021

Travel Agency Booking Pace for Future Arrivals U.S.

Travel Agency Booking Pace for Future Arrivals
Canada

Travel Agency Booking Pace for Future Arrivals

Japan

Travel Agency Booking Pace for Future Arrivals

# O'ahu by Quarter 2021 (cont.)