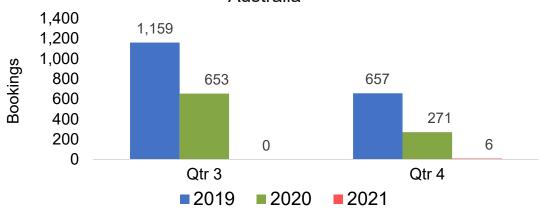

### Travel Agency Booking Pace for Future Arrivals Australia

#### **AUSTRALIA**