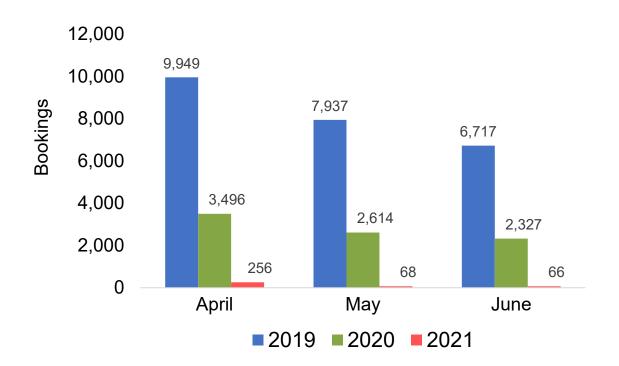

# O'ahu by Month 2021

Travel Agency Booking Pace for Future Arrivals U.S.

Travel Agency Booking Pace for Future Arrivals
Canada

Travel Agency Booking Pace for Future Arrivals

Japan

Travel Agency Booking Pace for Future Arrivals Korea

# O'ahu by Month 2021 (cont.)