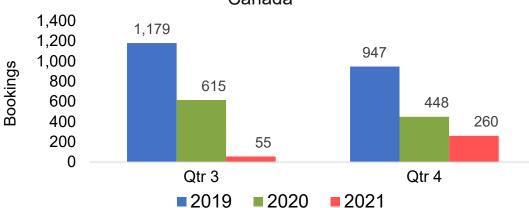

Month 2021 (cont.)





## Lāna'i by Quarter 2021

Travel Agency Booking Pace for Future Arrivals U.S.



Travel Agency Booking Pace for Future Arrivals
Canada



Travel Agency Booking Pace for Future Arrivals

Bookings

Bookings



Travel Agency Booking Pace for Future Arrivals





# Lāna'i by Quarter 2021 (cont.)

Travel Agency Booking Pace for Future Arrivals
Australia





# Kaua'i by Month 2021

Travel Agency Booking Pace for Future Arrivals U.S.



Travel Agency Booking Pace for Future Arrivals
Canada



Travel Agency Booking Pace for Future Arrivals

Japan



Travel Agency Booking Pace for Future Arrivals





# Kaua'i by Month 2021 (cont.)







# Kaua'i by Quarter 2021

Travel Agency Booking Pace for Future Arrivals U.S.



Travel Agency Booking Pace for Future Arrivals
Canada



Travel Agency Booking Pace for Future Arrivals

Japan



Travel Agency Booking Pace for Future Arrivals
Korea

Bookings





# Kaua'i by Quarter 2021 (cont.)







## Hawai'i Island by Month 2021





Travel Agency Booking Pace for Future Arrivals
Canada



### Travel Agency Booking Pace for Future Arrivals Japan



Travel Agency Booking Pace for Future Arrivals





# Hawai'i Island by Month 2021 (cont.)







## Hawai'i Island by Quarter 2021











# Hawai'i Island by Quarter 2021 (cont.)