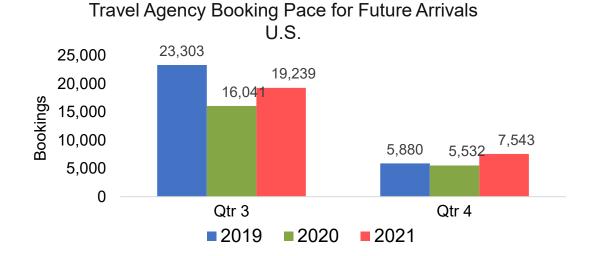

S.



Travel Agency Booking Pace for Future Arrivals
Canada



Travel Agency Booking Pace for Future Arrivals

Japan



Travel Agency Booking Pace for Future Arrivals





# Kaua'i by Month 2021 (cont.)







# Kaua'i by Quarter 2021

Travel Agency Booking Pace for Future Arrivals U.S.



Travel Agency Booking Pace for Future Arrivals
Canada



Travel Agency Booking Pace for Future Arrivals

Japan



Travel Agency Booking Pace for Future Arrivals
Korea

Bookings





# Kaua'i by Quarter 2021 (cont.)







## Hawai'i Island by Month 2021





Travel Agency Booking Pace for Future Arrivals
Canada



### Travel Agency Booking Pace for Future Arrivals Japan



Travel Agency Booking Pace for Future Arrivals





# Hawai'i Island by Month 2021 (cont.)







## Hawai'i Island by Quarter 2021











# Hawai'i Island by Quarter 2021 (cont.)