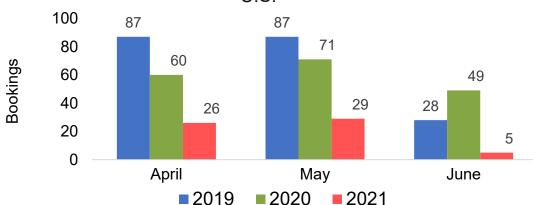

#### US

# O'ahu by Month 2021

Travel Agency Booking Pace for Future Arrivals U.S.

Travel Agency Booking Pace for Future Arrivals
Canada

Travel Agency Booking Pace for Future Arrivals

Japan

Travel Agency Booking Pace for Future Arrivals Korea