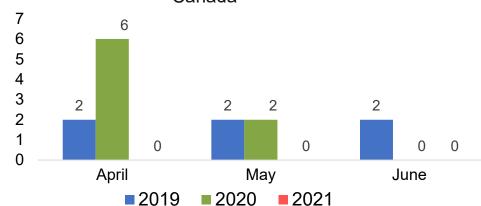

#### CANADA

# O'ahu by Month 2021

Travel Agency Booking Pace for Future Arrivals U.S.

Travel Agency Booking Pace for Future Arrivals
Canada

Travel Agency Booking Pace for Future Arrivals

Japan

Travel Agency Booking Pace for Future Arrivals Korea