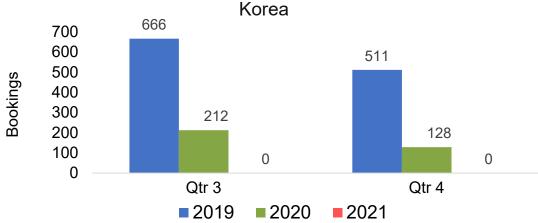

# Kaua'i by Quarter 2021

Travel Agency Booking Pace for Future Arrivals U.S.

Travel Agency Booking Pace for Future Arrivals
Canada

Travel Agency Booking Pace for Future Arrivals

Japan

Travel Agency Booking Pace for Future Arrivals
Korea

# Kaua'i by Quarter 2021 (cont.)

#### **KOREA**