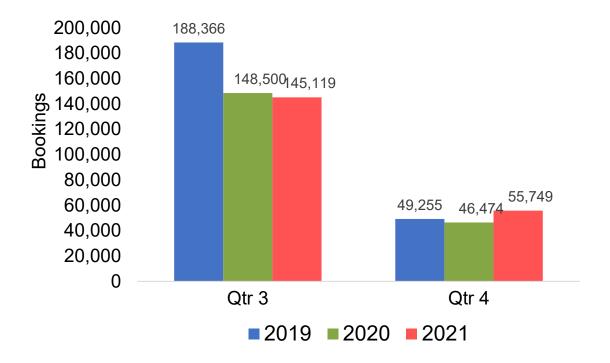

#### US

# O'ahu by Quarter 2021

Travel Agency Booking Pace for Future Arrivals U.S.

Travel Agency Booking Pace for Future Arrivals
Canada

Travel Agency Booking Pace for Future Arrivals

Japan

Travel Agency Booking Pace for Future Arrivals