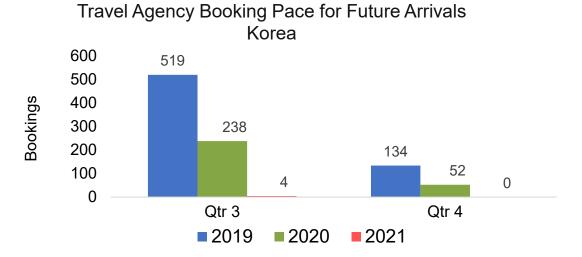

# O'ahu by Quarter 2021

Travel Agency Booking Pace for Future Arrivals U.S.

Travel Agency Booking Pace for Future Arrivals
Canada

Travel Agency Booking Pace for Future Arrivals

Japan

Travel Agency Booking Pace for Future Arrivals

# O'ahu by Quarter 2021 (cont.)