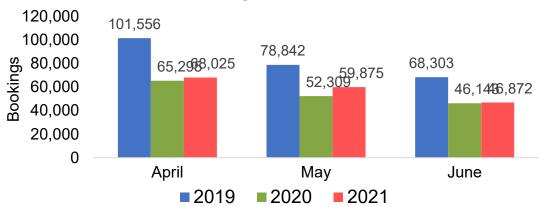

# O'ahu by Month 2021

Travel Agency Booking Pace for Future Arrivals U.S.

Travel Agency Booking Pace for Future Arrivals
Canada

Travel Agency Booking Pace for Future Arrivals

Japan

Travel Agency Booking Pace for Future Arrivals Korea

# O'ahu by Month 2021 (cont.)

#### US