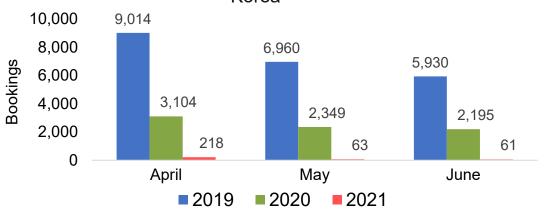

# O'ahu by Month 2021

Travel Agency Booking Pace for Future Arrivals U.S.

Travel Agency Booking Pace for Future Arrivals
Canada

Travel Agency Booking Pace for Future Arrivals

Japan

Travel Agency Booking Pace for Future Arrivals Korea

# O'ahu by Month 2021 (cont.)

#### **KOREA**