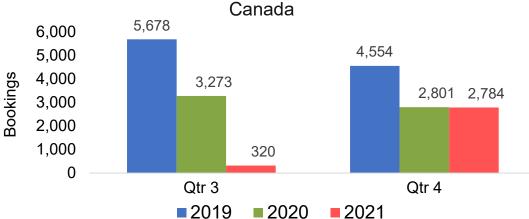

# O'ahu by Quarter 2021

Travel Agency Booking Pace for Future Arrivals U.S.

Travel Agency Booking Pace for Future Arrivals
Canada

Travel Agency Booking Pace for Future Arrivals

Japan

Travel Agency Booking Pace for Future Arrivals

# O'ahu by Quarter 2021 (cont.)

#### CANADA