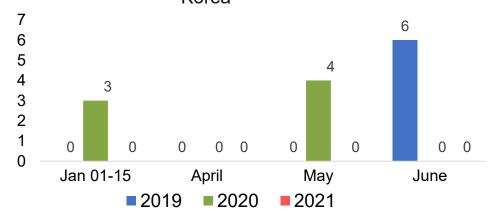

# O'ahu by Month 2021

Travel Agency Booking Pace for Future Arrivals U.S.

Travel Agency Booking Pace for Future Arrivals
Canada

Travel Agency Booking Pace for Future Arrivals

Japan

Travel Agency Booking Pace for Future Arrivals Korea

### Travel Agency Booking Pace for Future Arrivals Japan

**3ookings** 

Bookings

Travel Agency Booking Pace for Future Arrivals
Korea

Bookings

### Travel Agency Booking Pace for Future Arrivals Japan

Travel Agency Booking Pace for Future Arrivals
Korea

Bookings