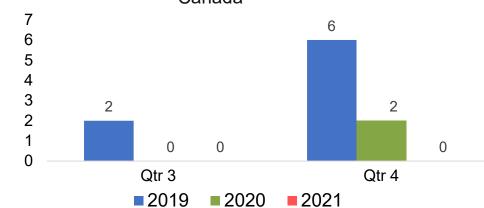

## O'ahu by Quarter 2021

Travel Agency Booking Pace for Future Arrivals U.S.

Travel Agency Booking Pace for Future Arrivals
Canada

Travel Agency Booking Pace for Future Arrivals

#### CANADA

# Travel Agency Booking Pace for Future Arrivals, by Month

# Travel Agency Booking Pace for Future Arrivals, by Quarter