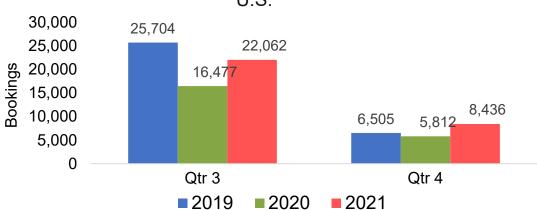

Future Arrivals Canada



Travel Agency Booking Pace for Future Arrivals



Travel Agency Booking Pace for Future Arrivals





## Kaua'i by Month 2021 (cont.)







#### Kaua'i by Quarter 2021

Travel Agency Booking Pace for Future Arrivals U.S.



Travel Agency Booking Pace for Future Arrivals
Canada



Travel Agency Booking Pace for Future Arrivals

Japan



Travel Agency Booking Pace for Future Arrivals
Korea





## Kaua'i by Quarter 2021 (cont.)







#### Hawai'i Island by Month 2021

Travel Agency Booking Pace for Future Arrivals U.S.



Travel Agency Booking Pace for Future Arrivals



Travel Agency Booking Pace for Future Arrivals

Japan



Travel Agency Booking Pace for Future Arrivals





#### Hawai'i Island by Month 2021 (cont.)







### Hawai'i Island by Quarter 2021





Travel Agency Booking Pace for Future Arrivals



Travel Agency Booking Pace for Future Arrivals

Japan



Travel Agency Booking Pace for Future Arrivals





## Hawai'i Island by Quarter 2021 (cont.)

#### Travel Agency Booking Pace for Future Arrivals Australia