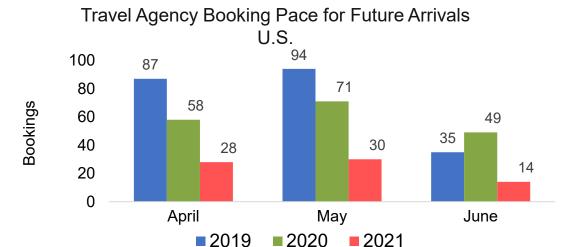

Future Arrivals Japan



Travel Agency Booking Pace for Future Arrivals Korea





## O'ahu by Month 2021 (cont.)







## O'ahu by Quarter 2021

Travel Agency Booking Pace for Future Arrivals U.S.



Travel Agency Booking Pace for Future Arrivals
Canada







Travel Agency Booking Pace for Future Arrivals





## O'ahu by Quarter 2021 (cont.)





## Maui by Month 2021

Travel Agency Booking Pace for Future Arrivals U.S.



Travel Agency Booking Pace for Future Arrivals
Canada



Travel Agency Booking Pace for Future Arrivals

Japan



Travel Agency Booking Pace for Future Arrivals





## Maui by Month 2021 (cont.)

#### Travel Agency Booking Pace for Future Arrivals Australia





#### Maui by Quarter 2021











## Maui by Quarter 2021 (cont.)







#### Moloka'i by Month 2021







Bookings

Bookings





## Moloka'i by Month 2021 (cont.)

Travel Agency Booking Pace for Future Arrivals





#### Moloka'i by Quarter 2021

Travel Agency Booking Pace for Future Arrivals U.S.



Travel Agency Booking Pace for Future Arrivals

Canada



#### Travel Agency Booking Pace for Future Arrivals Japan



Travel Agency Booking Pace for Future Arrivals
Korea





Bookings

## Moloka'i by Quarter 2021 (cont.)

## Travel Agency Booking Pace for Future Arrivals Australia





## Lāna'i by Month 2021

Travel Agency Booking Pace for Future Arrivals U.S.



Travel Agency Booking Pace for Future Arrivals
Canada



#### Travel Agency Booking Pace for Future Arrivals Japan

Bookings



Travel Agency Booking Pace for Future Arrivals
Korea





Bookings

## Lāna'i by Month 2021 (cont.)