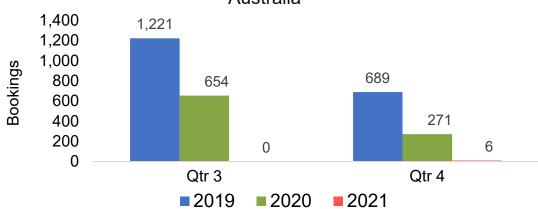

#### **AUSTRALIA**

# Travel Agency Booking Pace for Future Arrivals, by Quarter