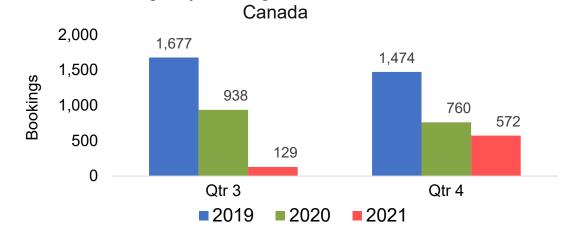

ce for Future Arrivals



Travel Agency Booking Pace for Future Arrivals





## Kaua'i by Month 2021 (cont.)







#### Kaua'i by Quarter 2021

Travel Agency Booking Pace for Future Arrivals U.S.



Travel Agency Booking Pace for Future Arrivals
Canada



Travel Agency Booking Pace for Future Arrivals

Japan



Travel Agency Booking Pace for Future Arrivals
Korea





## Kaua'i by Quarter 2021 (cont.)







#### Hawai'i Island by Month 2021

Travel Agency Booking Pace for Future Arrivals U.S.



Travel Agency Booking Pace for Future Arrivals



Travel Agency Booking Pace for Future Arrivals

Japan



Travel Agency Booking Pace for Future Arrivals





#### Hawai'i Island by Month 2021 (cont.)







### Hawai'i Island by Quarter 2021





Travel Agency Booking Pace for Future Arrivals



Travel Agency Booking Pace for Future Arrivals

Japan



Travel Agency Booking Pace for Future Arrivals





## Hawai'i Island by Quarter 2021 (cont.)

#### Travel Agency Booking Pace for Future Arrivals Australia