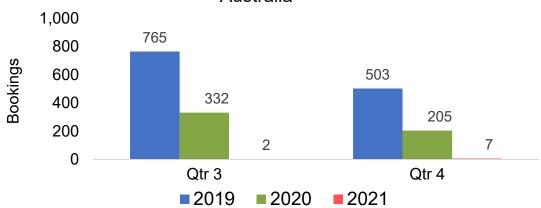

#### **AUSTRALIA**

# Travel Agency Booking Pace for Future Arrivals, by Quarter