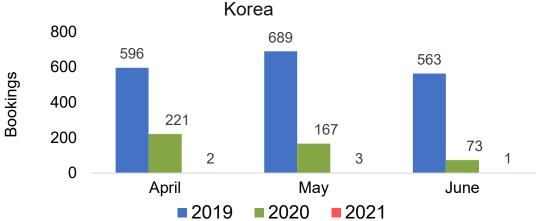

r Future Arrivals, by Quarter





## O'ahu by Month 2021

Travel Agency Booking Pace for Future Arrivals U.S.



Travel Agency Booking Pace for Future Arrivals Canada



#### Travel Agency Booking Pace for Future Arrivals Japan



Travel Agency Booking Pace for Future Arrivals Korea





## O'ahu by Month 2021 (cont.)







## O'ahu by Quarter 2021

Travel Agency Booking Pace for Future Arrivals U.S.



Travel Agency Booking Pace for Future Arrivals
Canada







Travel Agency Booking Pace for Future Arrivals





## O'ahu by Quarter 2021 (cont.)





## Maui by Month 2021

Travel Agency Booking Pace for Future Arrivals U.S.



Travel Agency Booking Pace for Future Arrivals
Canada



Travel Agency Booking Pace for Future Arrivals

Japan



Travel Agency Booking Pace for Future Arrivals





## Maui by Month 2021 (cont.)

#### Travel Agency Booking Pace for Future Arrivals Australia





#### Maui by Quarter 2021











## Maui by Quarter 2021 (cont.)







#### Moloka'i by Month 2021







Bookings

Bookings





## Moloka'i by Month 2021 (cont.)

Travel Agency Booking Pace for Future Arrivals





#### Moloka'i by Quarter 2021

Travel Agency Booking Pace for Future Arrivals U.S.



Travel Agency Booking Pace for Future Arrivals

Canada



#### Travel Agency Booking Pace for Future Arrivals Japan



Travel Agency Booking Pace for Future Arrivals
Korea





Bookings

## Moloka'i by Quarter 2021 (cont.)

## Travel Agency Booking Pace for Future Arrivals Australia





## Lāna'i by Month 2021

Travel Agency Booking Pace for Future Arrivals U.S.



Travel Agency Booking