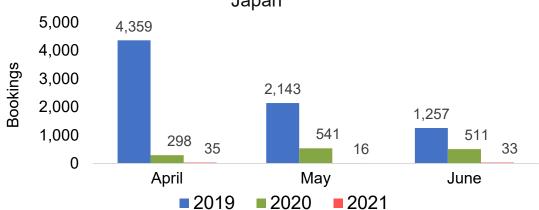

uture Arrivals
Australia





## Kaua'i by Month 2021

Travel Agency Booking Pace for Future Arrivals U.S.



Travel Agency Booking Pace for Future Arrivals Canada



Travel Agency Booking Pace for Future Arrivals



Travel Agency Booking Pace for Future Arrivals





## Kaua'i by Month 2021 (cont.)







#### Kaua'i by Quarter 2021

Travel Agency Booking Pace for Future Arrivals U.S.



Travel Agency Booking Pace for Future Arrivals
Canada



Travel Agency Booking Pace for Future Arrivals

Japan



Travel Agency Booking Pace for Future Arrivals
Korea





## Kaua'i by Quarter 2021 (cont.)







#### Hawai'i Island by Month 2021

Travel Agency Booking Pace for Future Arrivals U.S.



Travel Agency Booking Pace for Future Arrivals



Travel Agency Booking Pace for Future Arrivals

Japan



Travel Agency Booking Pace for Future Arrivals





#### Hawai'i Island by Month 2021 (cont.)







### Hawai'i Island by Quarter 2021





Travel Agency Booking Pace for Future Arrivals



Travel Agency Booking Pace for Future Arrivals

Japan



Travel Agency Booking Pace for Future Arrivals





## Hawai'i Island by Quarter 2021 (cont.)

#### Travel Agency Booking Pace for Future Arrivals Australia