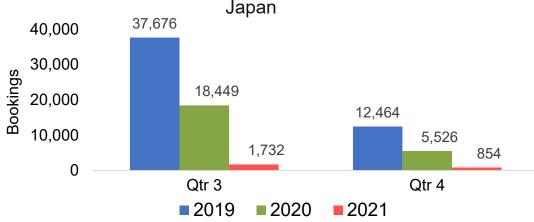

Month



# Travel Agency Booking Pace for Future Arrivals, by Quarter





#### **KOREA**

# Travel Agency Booking Pace for Future Arrivals, by Month



# Travel Agency Booking Pace for Future Arrivals, by Quarter





#### **AUSTRALIA**

# Travel Agency Booking Pace for Future Arrivals, by Month



# Travel Agency Booking Pace for Future Arrivals, by Quarter





## O'ahu by Month 2021

Travel Agency Booking Pace for Future Arrivals U.S.



Travel Agency Booking Pace for Future Arrivals Canada



#### Travel Agency Booking Pace for Future Arrivals Japan



Travel Agency Booking Pace for Future Arrivals Korea





## O'ahu by Month 2021 (cont.)







## O'ahu by Quarter 2021

Travel Agency Booking Pace for Future Arrivals U.S.



Travel Agency Booking Pace for Future Arrivals
Canada







Travel Agency Booking Pace for Future Arrivals





## O'ahu by Quarter 2021 (cont.)





## Maui by Month 2021

Travel Agency Booking Pace for Future Arrivals U.S.



Travel Agency Booking Pace for Future Arrivals
Canada



Travel Agency Booking Pace for Future Arrivals

Japan



Travel Agency Booking Pace for Future Arrivals





## Maui by Month 2021 (cont.)

#### Travel Agency Booking Pace for Future Arrivals Australia





#### Maui by Quarter 2021











## Maui by Quarter 2021 (cont.)







#### Moloka'i by Month 2021







Bookings

Bookings





## Moloka'i by Month 2021 (cont.)

Travel Agency Booking Pace for Future Arrivals





#### Moloka'i by Quarter 2021

Travel Agency Booking Pace for Future Arrivals U.S.



Travel Agency Booking Pace for Future Arrivals

Canada