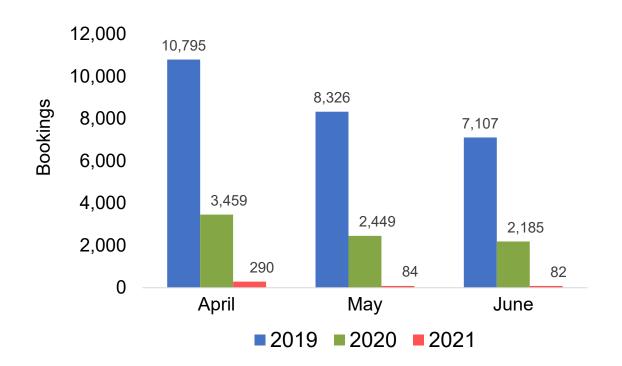

s the airport at which the ticket started.

#### Travel Agency

Travel Agency associated with the ticket is doing business (DBA).



#### US

#### Travel Agency Booking Pace for Future Arrivals, by Month



#### Travel Agency Booking Pace for Future Arrivals, by Quarter





#### **JAPAN**

#### Travel Agency Booking Pace for Future Arrivals, by Month

#### 90,000 79,756 80,000 70,000 Bookings 60,000 50,000 40,000 34,334 30,000 20,000 15,323 4,860 8,365 7,456 10,000 244 372 April May June **2019 2020 2021**

#### Travel Agency Booking Pace for Future Arrivals, by Quarter





#### CANADA

# Travel Agency Booking Pace for Future Arrivals, by Month



# Travel Agency Booking Pace for Future Arrivals, by Quarter





#### **KOREA**

# Travel Agency Booking Pace for Future Arrivals, by Month



# Travel Agency Booking Pace for Future Arrivals, by Quarter





#### **AUSTRALIA**

# Travel Agency Booking Pace for Future Arrivals, by Month



# Travel Agency Booking Pace for Future Arrivals, by Quarter





## O'ahu by Month 2021

Travel Agency Booking Pace for Future Arrivals U.S.



Travel Agency Booking Pace for Future Arrivals Canada



#### Travel Agency Booking Pace for Future Arrivals Japan



Travel Agency Booking Pace for Future Arrivals Korea





## O'ahu by Month 2021 (cont.)







## O'ahu by Quarter 2021

Travel Agency Booking Pace for Future Arrivals U.S.



Travel Agency Booking Pace for Future Arrivals
Canada







Travel Agency Booking Pace for Future Arrivals





## O'ahu by Quarter 2021 (cont.)





## Maui by Month 2021

Travel Agency Booking Pace for Futur