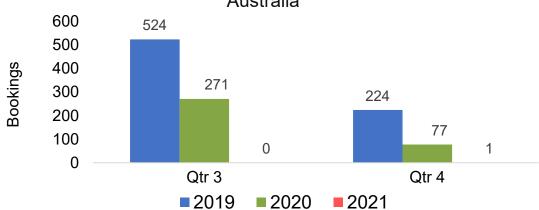

als
Canada



Travel Agency Booking Pace for Future Arrivals

Bookings



Travel Agency Booking Pace for Future Arrivals
Korea





## Lāna'i by Quarter 2021 (cont.)

Travel Agency Booking Pace for Future Arrivals
Australia





## Kaua'i by Month 2021

Travel Agency Booking Pace for Future Arrivals U.S.



Travel Agency Booking Pace for Future Arrivals Canada



Travel Agency Booking Pace for Future Arrivals



Travel Agency Booking Pace for Future Arrivals





## Kaua'i by Month 2021 (cont.)







#### Kaua'i by Quarter 2021

Travel Agency Booking Pace for Future Arrivals U.S.



Travel Agency Booking Pace for Future Arrivals
Canada



Travel Agency Booking Pace for Future Arrivals

Japan



Travel Agency Booking Pace for Future Arrivals
Korea





## Kaua'i by Quarter 2021 (cont.)







#### Hawai'i Island by Month 2021

Travel Agency Booking Pace for Future Arrivals U.S.



Travel Agency Booking Pace for Future Arrivals



Travel Agency Booking Pace for Future Arrivals

Japan



Travel Agency Booking Pace for Future Arrivals





#### Hawai'i Island by Month 2021 (cont.)







### Hawai'i Island by Quarter 2021





Travel Agency Booking Pace for Future Arrivals



Travel Agency Booking Pace for Future Arrivals

Japan



Travel Agency Booking Pace for Future Arrivals





## Hawai'i Island by Quarter 2021 (cont.)

#### Travel Agency Booking Pace for Future Arrivals Australia