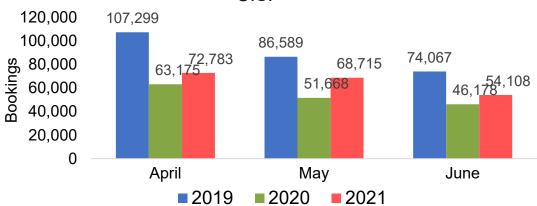

### Travel Agency Booking Pace for Future Arrivals, by Month

#### 90,000 79,756 80,000 70,000 Bookings 60,000 50,000 40,000 34,334 30,000 20,000 15,323 4,860 8,365 7,456 10,000 244 372 April May June **2019 2020 2021**

#### Travel Agency Booking Pace for Future Arrivals, by Quarter





#### CANADA

# Travel Agency Booking Pace for Future Arrivals, by Month



# Travel Agency Booking Pace for Future Arrivals, by Quarter





#### **KOREA**

# Travel Agency Booking Pace for Future Arrivals, by Month



# Travel Agency Booking Pace for Future Arrivals, by Quarter





#### **AUSTRALIA**

# Travel Agency Booking Pace for Future Arrivals, by Month



# Travel Agency Booking Pace for Future Arrivals, by Quarter





## O'ahu by Month 2021

Travel Agency Booking Pace for Future Arrivals U.S.



Travel Agency Booking Pace for Future Arrivals Canada



#### Travel Agency Booking Pace for Future Arrivals Japan



Travel Agency Booking Pace for Future Arrivals Korea





## O'ahu by Month 2021 (cont.)







## O'ahu by Quarter 2021

Travel Agency Booking Pace for Future Arrivals U.S.



Travel Agency Booking Pace for Future Arrivals
Canada







Travel Agency Booking Pace for Future Arrivals





## O'ahu by Quarter 2021 (cont.)





## Maui by Month 2021

Travel Agency Booking Pace for Future Arrivals U.S.



Travel Agency Booking Pace for Future Arrivals
Canada



Travel Agency Booking Pace for Future Arrivals

Japan



Travel Agency Booking Pace for Future Arrivals





## Maui by Month 2021 (cont.)

#### Travel Agency Booking Pace for Future Arrivals Australia





#### Maui