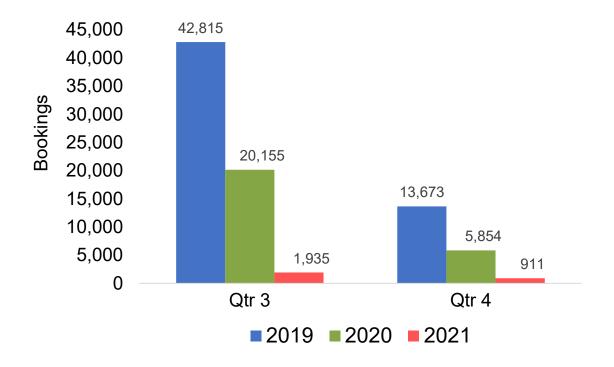

The date on which the ticket was purchased by the passenger. Also known as the Sales Date.

#### Travel Date

The date on which travel is expected to take place.

#### Point of Origin Country

The country which contains the airport at which the ticket started.

#### Travel Agency

Travel Agency associated with the ticket is doing business (DBA).



#### US

#### Travel Agency Booking Pace for Future Arrivals, by Month



#### Travel Agency Booking Pace for Future Arrivals, by Quarter





#### **JAPAN**

#### Travel Agency Booking Pace for Future Arrivals, by Month

#### 90,000 79,756 80,000 70,000 Bookings 60,000 50,000 40,000 34,334 30,000 20,000 15,323 4,860 8,365 7,456 10,000 244 372 April May June **2019 2020 2021**

#### Travel Agency Booking Pace for Future Arrivals, by Quarter





#### CANADA

# Travel Agency Booking Pace for Future Arrivals, by Month



# Travel Agency Booking Pace for Future Arrivals, by Quarter





#### **KOREA**

# Travel Agency Booking Pace for Future Arrivals, by Month



# Travel Agency Booking Pace for Future Arrivals, by Quarter





#### **AUSTRALIA**

# Travel Agency Booking Pace for Future Arrivals, by Month



# Travel Agency Booking Pace for Future Arrivals, by Quarter





## O'ahu by Month 2021

Travel Agency Booking Pace for Future Arrivals U.S.



Travel Agency Booking Pace for Future Arrivals Canada



#### Travel Agency Booking Pace for Future Arrivals Japan



Travel Agency Booking Pace for Future Arrivals Korea





## O'ahu by Month 2021 (cont.)







## O'ahu by Quarter 2021

Travel Agency Booking Pace for Future Arriva