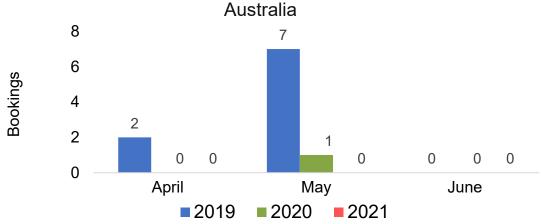

#### **AUSTRALIA**

# Travel Agency Booking Pace for Future Arrivals, by Month

#### Travel Agency Booking Pace for Future Arrivals Australia