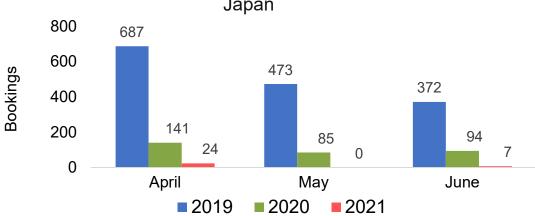

ivals, by Month



# Travel Agency Booking Pace for Future Arrivals, by Quarter





## O'ahu by Month 2021

Travel Agency Booking Pace for Future Arrivals U.S.



Travel Agency Booking Pace for Future Arrivals Canada



#### Travel Agency Booking Pace for Future Arrivals Japan



Travel Agency Booking Pace for Future Arrivals Korea





## O'ahu by Month 2021 (cont.)







## O'ahu by Quarter 2021

Travel Agency Booking Pace for Future Arrivals U.S.



Travel Agency Booking Pace for Future Arrivals
Canada







Travel Agency Booking Pace for Future Arrivals





## O'ahu by Quarter 2021 (cont.)





## Maui by Month 2021

Travel Agency Booking Pace for Future Arrivals U.S.



Travel Agency Booking Pace for Future Arrivals
Canada



Travel Agency Booking Pace for Future Arrivals

Japan



Travel Agency Booking Pace for Future Arrivals





## Maui by Month 2021 (cont.)

#### Travel Agency Booking Pace for Future Arrivals Australia





#### Maui by Quarter 2021











## Maui by Quarter 2021 (cont.)







#### Moloka'i by Month 2021







Bookings

Bookings





## Moloka'i by Month 2021 (cont.)

Travel Agency Booking Pace for Future Arrivals





#### Moloka'i by Quarter 2021

Travel Agency Booking Pace for Future Arrivals U.S.



Travel Agency Booking Pace for Future Arrivals

Canada



#### Travel Agency Booking Pace for Future Arrivals Japan



Travel Agency Booking Pace for Future Arrivals
Korea





Bookings

## Moloka'i by Quarter 2021 (cont.)

## Travel Agency Booking Pace for Future Arrivals Australia





## Lāna'i by Month 2021

Travel Agency Booking Pace