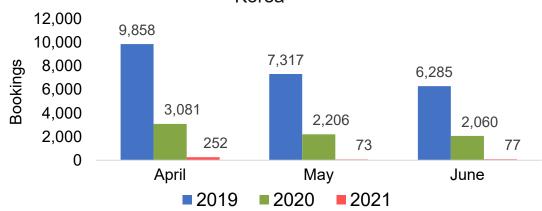

000 244 372 April May June **2019 2020 2021**

#### Travel Agency Booking Pace for Future Arrivals, by Quarter





#### CANADA

# Travel Agency Booking Pace for Future Arrivals, by Month



# Travel Agency Booking Pace for Future Arrivals, by Quarter





#### **KOREA**

# Travel Agency Booking Pace for Future Arrivals, by Month



# Travel Agency Booking Pace for Future Arrivals, by Quarter





#### **AUSTRALIA**

# Travel Agency Booking Pace for Future Arrivals, by Month



# Travel Agency Booking Pace for Future Arrivals, by Quarter





## O'ahu by Month 2021

Travel Agency Booking Pace for Future Arrivals U.S.



Travel Agency Booking Pace for Future Arrivals Canada



#### Travel Agency Booking Pace for Future Arrivals Japan



Travel Agency Booking Pace for Future Arrivals Korea





## O'ahu by Month 2021 (cont.)







## O'ahu by Quarter 2021

Travel Agency Booking Pace for Future Arrivals U.S.



Travel Agency Booking Pace for Future Arrivals
Canada







Travel Agency Booking Pace for Future Arrivals





## O'ahu by Quarter 2021 (cont.)





## Maui by Month 2021

Travel Agency Booking Pace for Future Arrivals U.S.



Travel Agency Booking Pace for Future Arrivals
Canada



Travel Agency Booking Pace for Future Arrivals

Japan



Travel Agency Booking Pace for Future Arrivals





## Maui by Month 2021 (cont.)

#### Travel Agency Booking Pace for Future Arrivals Australia





#### Maui by Quarter 2021











## Maui by Quarter 2021 (cont.)







#### Moloka'i by Month 2021







Bookings

Bookings





## Moloka'i by Month 2021 (cont.)

Travel Agency