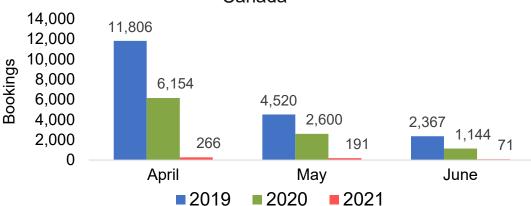

*AUSTRALIA**

# Travel Agency Booking Pace for Future Arrivals, by Month



# Travel Agency Booking Pace for Future Arrivals, by Quarter





## O'ahu by Month 2021

Travel Agency Booking Pace for Future Arrivals U.S.



Travel Agency Booking Pace for Future Arrivals Canada



#### Travel Agency Booking Pace for Future Arrivals Japan



Travel Agency Booking Pace for Future Arrivals Korea





## O'ahu by Month 2021 (cont.)







## O'ahu by Quarter 2021

Travel Agency Booking Pace for Future Arrivals U.S.



Travel Agency Booking Pace for Future Arrivals
Canada







Travel Agency Booking Pace for Future Arrivals





## O'ahu by Quarter 2021 (cont.)





## Maui by Month 2021

Travel Agency Booking Pace for Future Arrivals U.S.



Travel Agency Booking Pace for Future Arrivals
Canada



Travel Agency Booking Pace for Future Arrivals

Japan



Travel Agency Booking Pace for Future Arrivals





## Maui by Month 2021 (cont.)

#### Travel Agency Booking Pace for Future Arrivals Australia





#### Maui by Quarter 2021











## Maui by Quarter 2021 (cont.)







#### Moloka'i by Month 2021







Bookings

Bookings





## Moloka'i by Month 2021 (cont.)

Travel Agency Booking Pace for Future Arrivals





#### Moloka'i by Quarter 2021

Travel Agency Booking Pace for Future Arrivals U.S.



Travel Agency Booking Pace for Future Arrivals

Canada



#### Travel Agency Booking Pace for Future Arrivals Japan



Travel Agency Booking Pace for Future Arrivals
Korea





Bookings

## Moloka'i by Quarter 2021 (cont.)

## Travel Agency Booking Pace for Future Arrivals Australia