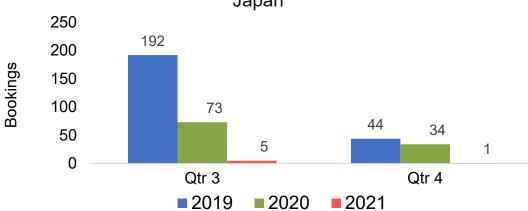

#### Travel Agency Booking Pace for Future Arrivals, by Quarter

#### Travel Agency Booking Pace for Future Arrivals Japan

Travel Agency Booking Pace for Future Arrivals Korea