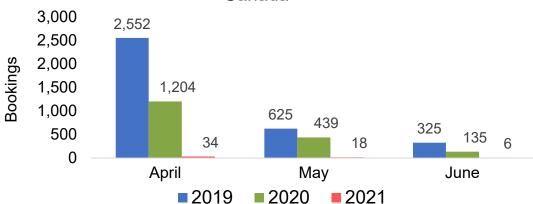

#### US

#### Travel Agency Booking Pace for Future Arrivals, by Month

## O'ahu by Month 2021

Travel Agency Booking Pace for Future Arrivals U.S.

Travel Agency Booking Pace for Future Arrivals Canada