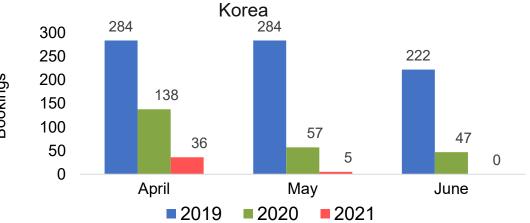

021

Travel Agency Booking Pace for Future Arrivals U.S.



Travel Agency Booking Pace for Future Arrivals Canada



Travel Agency Booking Pace for Future Arrivals



Travel Agency Booking Pace for Future Arrivals





## Kaua'i by Month 2021 (cont.)







#### Kaua'i by Quarter 2021

Travel Agency Booking Pace for Future Arrivals U.S.



Travel Agency Booking Pace for Future Arrivals
Canada



Travel Agency Booking Pace for Future Arrivals

Japan



Travel Agency Booking Pace for Future Arrivals
Korea





## Kaua'i by Quarter 2021 (cont.)







#### Hawai'i Island by Month 2021

Travel Agency Booking Pace for Future Arrivals U.S.



Travel Agency Booking Pace for Future Arrivals



Travel Agency Booking Pace for Future Arrivals

Japan



Travel Agency Booking Pace for Future Arrivals





#### Hawai'i Island by Month 2021 (cont.)







### Hawai'i Island by Quarter 2021





Travel Agency Booking Pace for Future Arrivals



Travel Agency Booking Pace for Future Arrivals

Japan



Travel Agency Booking Pace for Future Arrivals





## Hawai'i Island by Quarter 2021 (cont.)

#### Travel Agency Booking Pace for Future Arrivals Australia