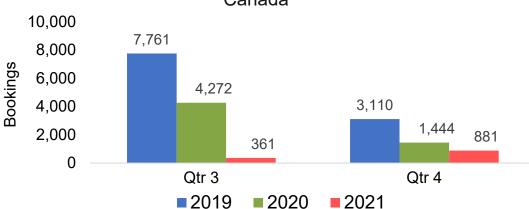

by Month



# Travel Agency Booking Pace for Future Arrivals, by Quarter





#### **KOREA**

# Travel Agency Booking Pace for Future Arrivals, by Month



# Travel Agency Booking Pace for Future Arrivals, by Quarter





#### **AUSTRALIA**

# Travel Agency Booking Pace for Future Arrivals, by Month



# Travel Agency Booking Pace for Future Arrivals, by Quarter





## O'ahu by Month 2021

Travel Agency Booking Pace for Future Arrivals U.S.



Travel Agency Booking Pace for Future Arrivals Canada



#### Travel Agency Booking Pace for Future Arrivals Japan



Travel Agency Booking Pace for Future Arrivals Korea





## O'ahu by Month 2021 (cont.)







## O'ahu by Quarter 2021

Travel Agency Booking Pace for Future Arrivals U.S.



Travel Agency Booking Pace for Future Arrivals
Canada







Travel Agency Booking Pace for Future Arrivals





## O'ahu by Quarter 2021 (cont.)





## Maui by Month 2021

Travel Agency Booking Pace for Future Arrivals U.S.



Travel Agency Booking Pace for Future Arrivals
Canada



Travel Agency Booking Pace for Future Arrivals

Japan



Travel Agency Booking Pace for Future Arrivals





## Maui by Month 2021 (cont.)

#### Travel Agency Booking Pace for Future Arrivals Australia





#### Maui by Quarter 2021











## Maui by Quarter 2021 (cont.)







#### Moloka'i by Month 2021







Bookings

Bookings





## Moloka'i by Month 2021 (cont.)

Travel Agency Booking Pace for Future Arrivals





#### Moloka'i by Quarter 2021

Travel Agency Booking Pace for Future Arrivals U.S.



Travel Agency Booking Pace for Future Arrivals

Canada