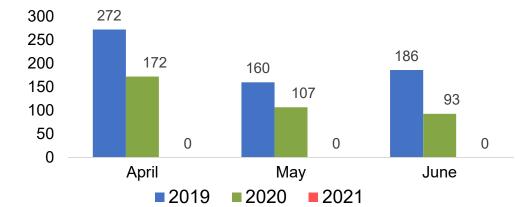

#### Travel Agency Booking Pace for Future Arrivals, by Month

## O'ahu by Month 2021

Travel Agency Booking Pace for Future Arrivals U.S.

Travel Agency Booking Pace for Future Arrivals Canada