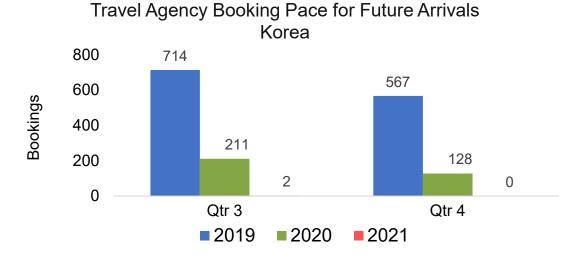

Pace for Future Arrivals Canada



#### Travel Agency Booking Pace for Future Arrivals Japan



Travel Agency Booking Pace for Future Arrivals Korea





## O'ahu by Month 2021 (cont.)







## O'ahu by Quarter 2021

Travel Agency Booking Pace for Future Arrivals U.S.



Travel Agency Booking Pace for Future Arrivals
Canada







Travel Agency Booking Pace for Future Arrivals





## O'ahu by Quarter 2021 (cont.)





## Maui by Month 2021

Travel Agency Booking Pace for Future Arrivals U.S.



Travel Agency Booking Pace for Future Arrivals
Canada



Travel Agency Booking Pace for Future Arrivals

Japan



Travel Agency Booking Pace for Future Arrivals





## Maui by Month 2021 (cont.)

#### Travel Agency Booking Pace for Future Arrivals Australia





#### Maui by Quarter 2021











## Maui by Quarter 2021 (cont.)







#### Moloka'i by Month 2021







Bookings

Bookings





## Moloka'i by Month 2021 (cont.)

Travel Agency Booking Pace for Future Arrivals





#### Moloka'i by Quarter 2021

Travel Agency Booking Pace for Future Arrivals U.S.



Travel Agency Booking Pace for Future Arrivals

Canada



#### Travel Agency Booking Pace for Future Arrivals Japan



Travel Agency Booking Pace for Future Arrivals
Korea





Bookings

## Moloka'i by Quarter 2021 (cont.)

## Travel Agency Booking Pace for Future Arrivals Australia





## Lāna'i by Month 2021

Travel Agency Booking Pace for Future Arrivals U.S.



Travel Agency Booking Pace for Future Arrivals
Canada



#### Travel Agency Booking Pace for Future Arrivals Japan

Bookings



Travel Agency Booking Pace f