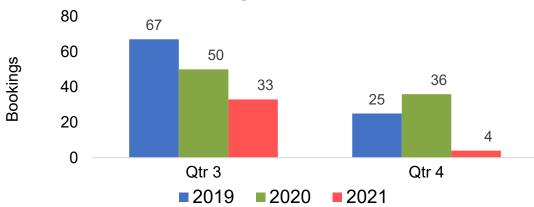

## O'ahu by Quarter 2021

Travel Agency Booking Pace for Future Arrivals U.S.

Travel Agency Booking Pace for Future Arrivals
Canada

Travel Agency Booking Pace for Future Arrivals

#### Travel Agency Booking Pace for Future Arrivals, by Month

#### Travel Agency Booking Pace for Future Arrivals, by Quarter