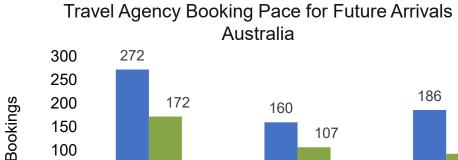

#### **AUSTRALIA**

# Travel Agency Booking Pace for Future Arrivals, by Month

#### Travel Agency Booking Pace for Future Arrivals Australia