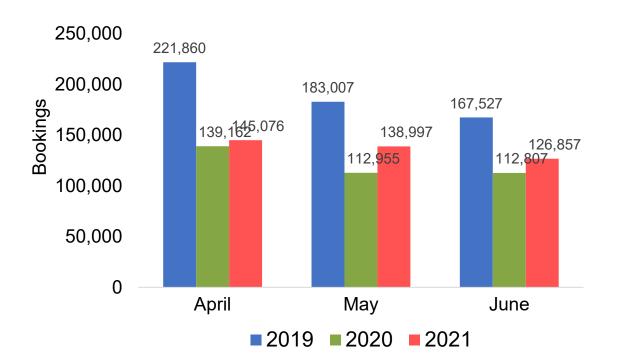

ical ticketing data and one year of advance purchase data.
- The information is updated daily with a recency of two days prior to current date.



#### Global Agency Pro Index

#### Bookings

 Net sum of the number of visitors (i.e., excluding Hawai'i residents and inter-island travelers) from Sales transactions counted, including Exchanges and Refunds.

#### Booking Date

 The date on which the ticket was purchased by the passenger. Also known as the Sales Date.

#### Travel Date

The date on which travel is expected to take place.

#### Point of Origin Country

The country which contains the airport at which the ticket started.

#### Travel Agency

Travel Agency associated with the ticket is doing business (DBA).



#### US

#### Travel Agency Booking Pace for Future Arrivals, by Month



#### Travel Agency Booking Pace for Future Arrivals, by Quarter





#### **JAPAN**

#### Travel Agency Booking Pace for Future Arrivals, by Month

#### 90,000 79,756 80,000 70,000 Bookings 60,000 50,000 40,000 34,334 30,000 20,000 15,323 4,860 8,365 7,456 10,000 244 372 April May June **2019 2020 2021**

#### Travel Agency Booking Pace for Future Arrivals, by Quarter





#### CANADA

# Travel Agency Booking Pace for Future Arrivals, by Month



# Travel Agency Booking Pace for Future Arrivals, by Quarter





#### **KOREA**

# Travel Agency Booking Pace for Future Arrivals, by Month



# Travel Agency Booking Pace for Future Arrivals, by Quarter





#### **AUSTRALIA**

# Travel Agency Booking Pace for Future Arrivals, by Month



# Travel Agency Booking Pace for Future Arrivals, by Qu