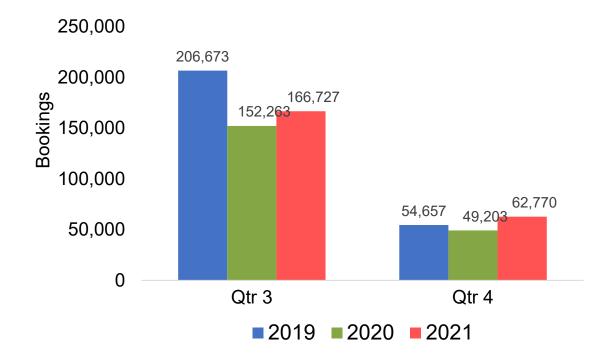

formation is updated daily with a recency of two days prior to current date.



#### Global Agency Pro Index

#### Bookings

 Net sum of the number of visitors (i.e., excluding Hawai'i residents and inter-island travelers) from Sales transactions counted, including Exchanges and Refunds.

#### Booking Date

 The date on which the ticket was purchased by the passenger. Also known as the Sales Date.

#### Travel Date

The date on which travel is expected to take place.

#### Point of Origin Country

The country which contains the airport at which the ticket started.

#### Travel Agency

Travel Agency associated with the ticket is doing business (DBA).



#### US

#### Travel Agency Booking Pace for Future Arrivals, by Month



#### Travel Agency Booking Pace for Future Arrivals, by Quarter





#### **JAPAN**

#### Travel Agency Booking Pace for Future Arrivals, by Month

#### 90,000 79,756 80,000 70,000 Bookings 60,000 50,000 40,000 34,334 30,000 20,000 15,323 4,860 8,365 7,456 10,000 244 372 April May June **2019 2020 2021**

#### Travel Agency Booking Pace for Future Arrivals, by Quarter





#### CANADA

# Travel Agency Booking Pace for Future Arrivals, by Month



# Travel Agency Booking Pace for Future Arrivals, by Quarter





#### **KOREA**

# Travel Agency Booking Pace for Future Arrivals, by Month



# Travel Agency Booking Pace for Future Arrivals, by Quarter





#### **AUSTRALIA**

# Travel Agency Booking Pace for Future Arrivals, by Month



# Travel Agency Booking Pace for Future Arrivals, by Quarter





## O'ahu by Month 2021

Travel Agency Booking Pace for F