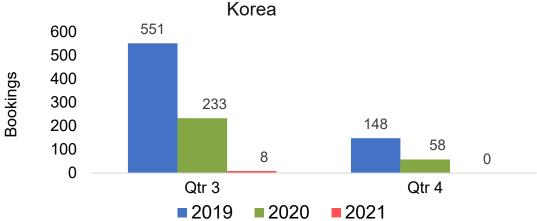

.)







#### Kaua'i by Quarter 2021

Travel Agency Booking Pace for Future Arrivals U.S.



Travel Agency Booking Pace for Future Arrivals
Canada



Travel Agency Booking Pace for Future Arrivals

Japan



Travel Agency Booking Pace for Future Arrivals
Korea





## Kaua'i by Quarter 2021 (cont.)







#### Hawai'i Island by Month 2021

Travel Agency Booking Pace for Future Arrivals U.S.



Travel Agency Booking Pace for Future Arrivals



Travel Agency Booking Pace for Future Arrivals

Japan



Travel Agency Booking Pace for Future Arrivals





#### Hawai'i Island by Month 2021 (cont.)







### Hawai'i Island by Quarter 2021





Travel Agency Booking Pace for Future Arrivals



Travel Agency Booking Pace for Future Arrivals

Japan



Travel Agency Booking Pace for Future Arrivals





## Hawai'i Island by Quarter 2021 (cont.)

#### Travel Agency Booking Pace for Future Arrivals Australia