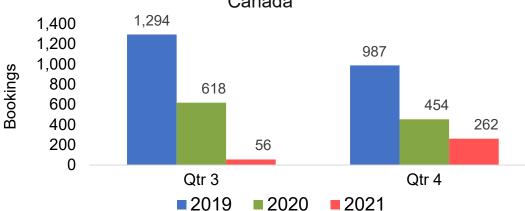

# Travel Agency Booking Pace for Future Arrivals, by Quarter

## O'ahu by Month 2021

Travel Agency Booking Pace for Future Arrivals U.S.

Travel Agency Booking Pace for Future Arrivals Canada