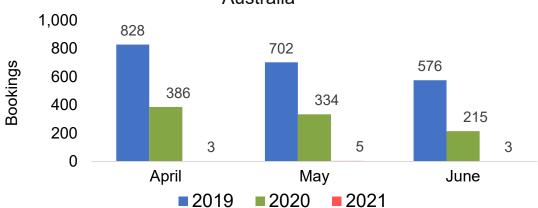

rrivals U.S.



Travel Agency Booking Pace for Future Arrivals Canada



#### Travel Agency Booking Pace for Future Arrivals Japan



Travel Agency Booking Pace for Future Arrivals Korea





## O'ahu by Month 2021 (cont.)







## O'ahu by Quarter 2021

Travel Agency Booking Pace for Future Arrivals U.S.



Travel Agency Booking Pace for Future Arrivals
Canada







Travel Agency Booking Pace for Future Arrivals





## O'ahu by Quarter 2021 (cont.)





## Maui by Month 2021

Travel Agency Booking Pace for Future Arrivals U.S.



Travel Agency Booking Pace for Future Arrivals
Canada



Travel Agency Booking Pace for Future Arrivals

Japan



Travel Agency Booking Pace for Future Arrivals





## Maui by Month 2021 (cont.)

#### Travel Agency Booking Pace for Future Arrivals Australia





#### Maui by Quarter 2021











## Maui by Quarter 2021 (cont.)







#### Moloka'i by Month 2021







Bookings

Bookings





## Moloka'i by Month 2021 (cont.)

Travel Agency Booking Pace for Future Arrivals





#### Moloka'i by Quarter 2021

Travel Agency Booking Pace for Future Arrivals U.S.



Travel Agency Booking Pace for Future Arrivals

Canada



#### Travel Agency Booking Pace for Future Arrivals Japan



Travel Agency Booking Pace for Future Arrivals
Korea





Bookings

## Moloka'i by Quarter 2021 (cont.)

## Travel Agency Booking Pace for Future Arrivals Australia





## Lāna'i by Month 2021

Travel Agency Booking Pace for Future Arrivals U.S.



Travel Agency Booking Pace for Future Arrivals
Canada



#### Travel Agency Booking Pace for Future Arrivals Japan

Boo