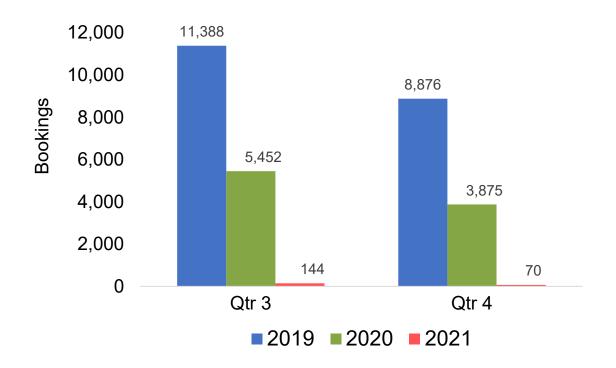

Travel Agency associated with the ticket is doing business (DBA).



#### US

#### Travel Agency Booking Pace for Future Arrivals, by Month



#### Travel Agency Booking Pace for Future Arrivals, by Quarter





#### **JAPAN**

#### Travel Agency Booking Pace for Future Arrivals, by Month

#### 90,000 79,756 80,000 70,000 Bookings 60,000 50,000 40,000 34,334 30,000 20,000 15,323 4,860 8,365 7,456 10,000 244 372 April May June **2019 2020 2021**

#### Travel Agency Booking Pace for Future Arrivals, by Quarter





#### CANADA

# Travel Agency Booking Pace for Future Arrivals, by Month



# Travel Agency Booking Pace for Future Arrivals, by Quarter





#### **KOREA**

# Travel Agency Booking Pace for Future Arrivals, by Month



# Travel Agency Booking Pace for Future Arrivals, by Quarter





#### **AUSTRALIA**

# Travel Agency Booking Pace for Future Arrivals, by Month



# Travel Agency Booking Pace for Future Arrivals, by Quarter





## O'ahu by Month 2021

Travel Agency Booking Pace for Future Arrivals U.S.



Travel Agency Booking Pace for Future Arrivals Canada



#### Travel Agency Booking Pace for Future Arrivals Japan



Travel Agency Booking Pace for Future Arrivals Korea





## O'ahu by Month 2021 (cont.)







## O'ahu by Quarter 2021

Travel Agency Booking Pace for Future Arrivals U.S.



Travel Agency Booking Pace for Future Arrivals
Canada







Travel Agency Booking Pace for Future Arrivals





## O'ahu by Quarter 2021 (cont.)





## Maui by Month 2021

Travel Agency Booking Pace for Future Arrivals U.S.



Travel Agency Booking Pace for Future Arrival