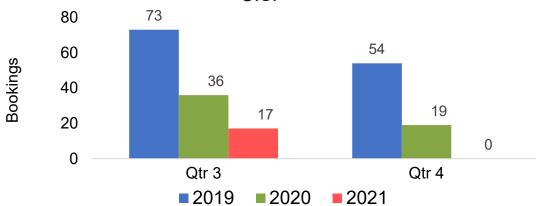

#### Travel Agency Booking Pace for Future Arrivals, by Quarter

# Travel Agency Booking Pace for Future Arrivals, by Quarter