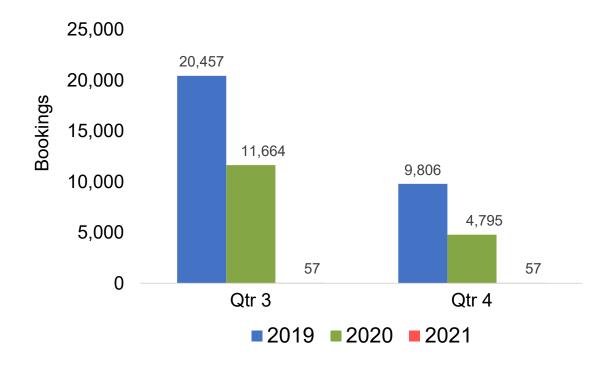

Travel Agency Booking Pace for Future Arrivals, by Quarter





#### **JAPAN**

#### Travel Agency Booking Pace for Future Arrivals, by Month

#### 90,000 79,756 80,000 70,000 Bookings 60,000 50,000 40,000 34,334 30,000 20,000 15,323 4,860 8,365 7,456 10,000 244 372 April May June **2019 2020 2021**

#### Travel Agency Booking Pace for Future Arrivals, by Quarter





#### CANADA

# Travel Agency Booking Pace for Future Arrivals, by Month



# Travel Agency Booking Pace for Future Arrivals, by Quarter





#### **KOREA**

# Travel Agency Booking Pace for Future Arrivals, by Month



# Travel Agency Booking Pace for Future Arrivals, by Quarter





#### **AUSTRALIA**

# Travel Agency Booking Pace for Future Arrivals, by Month



# Travel Agency Booking Pace for Future Arrivals, by Quarter





## O'ahu by Month 2021

Travel Agency Booking Pace for Future Arrivals U.S.



Travel Agency Booking Pace for Future Arrivals Canada



#### Travel Agency Booking Pace for Future Arrivals Japan



Travel Agency Booking Pace for Future Arrivals Korea





## O'ahu by Month 2021 (cont.)







## O'ahu by Quarter 2021

Travel Agency Booking Pace for Future Arrivals U.S.



Travel Agency Booking Pace for Future Arrivals
Canada







Travel Agency Booking Pace for Future Arrivals





## O'ahu by Quarter 2021 (cont.)





## Maui by Month 2021

Travel Agency Booking Pace for Future Arrivals U.S.



Travel Agency Booking Pace for Future Arrivals
Canada



Travel Agency Booking Pace for Future Arrivals

Japan



Travel Agency Booking Pace for Future Arrivals





## Maui by Month 2021 (cont