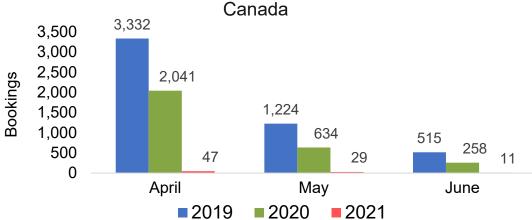

by Quarter 2021 (cont.)

Travel Agency Booking Pace for Future Arrivals
Australia





## Kaua'i by Month 2021

Travel Agency Booking Pace for Future Arrivals U.S.



Travel Agency Booking Pace for Future Arrivals Canada



Travel Agency Booking Pace for Future Arrivals



Travel Agency Booking Pace for Future Arrivals





## Kaua'i by Month 2021 (cont.)







#### Kaua'i by Quarter 2021

Travel Agency Booking Pace for Future Arrivals U.S.



Travel Agency Booking Pace for Future Arrivals
Canada



Travel Agency Booking Pace for Future Arrivals

Japan



Travel Agency Booking Pace for Future Arrivals
Korea





## Kaua'i by Quarter 2021 (cont.)







#### Hawai'i Island by Month 2021

Travel Agency Booking Pace for Future Arrivals U.S.



Travel Agency Booking Pace for Future Arrivals



Travel Agency Booking Pace for Future Arrivals

Japan



Travel Agency Booking Pace for Future Arrivals





#### Hawai'i Island by Month 2021 (cont.)







### Hawai'i Island by Quarter 2021





Travel Agency Booking Pace for Future Arrivals



Travel Agency Booking Pace for Future Arrivals

Japan



Travel Agency Booking Pace for Future Arrivals





## Hawai'i Island by Quarter 2021 (cont.)

#### Travel Agency Booking Pace for Future Arrivals Australia