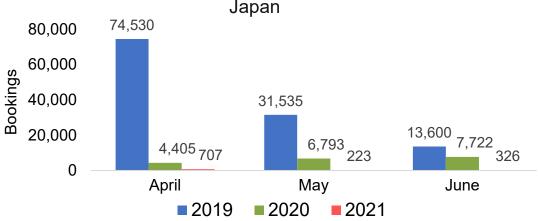

40,000 34,334 30,000 20,000 15,323 4,860 8,365 7,456 10,000 244 372 April May June **2019 2020 2021**

#### Travel Agency Booking Pace for Future Arrivals, by Quarter





#### CANADA

# Travel Agency Booking Pace for Future Arrivals, by Month



# Travel Agency Booking Pace for Future Arrivals, by Quarter





#### **KOREA**

# Travel Agency Booking Pace for Future Arrivals, by Month



# Travel Agency Booking Pace for Future Arrivals, by Quarter





#### **AUSTRALIA**

# Travel Agency Booking Pace for Future Arrivals, by Month



# Travel Agency Booking Pace for Future Arrivals, by Quarter





## O'ahu by Month 2021

Travel Agency Booking Pace for Future Arrivals U.S.



Travel Agency Booking Pace for Future Arrivals Canada



#### Travel Agency Booking Pace for Future Arrivals Japan



Travel Agency Booking Pace for Future Arrivals Korea





## O'ahu by Month 2021 (cont.)







## O'ahu by Quarter 2021

Travel Agency Booking Pace for Future Arrivals U.S.



Travel Agency Booking Pace for Future Arrivals
Canada







Travel Agency Booking Pace for Future Arrivals





## O'ahu by Quarter 2021 (cont.)





## Maui by Month 2021

Travel Agency Booking Pace for Future Arrivals U.S.



Travel Agency Booking Pace for Future Arrivals
Canada



Travel Agency Booking Pace for Future Arrivals

Japan



Travel Agency Booking Pace for Future Arrivals





## Maui by Month 2021 (cont.)

#### Travel Agency Booking Pace for Future Arrivals Australia





#### Maui by Quarter 2021











## Maui by Quarter 2021 (cont.)







#### Moloka'i by Month 2021







Bookings

Booking