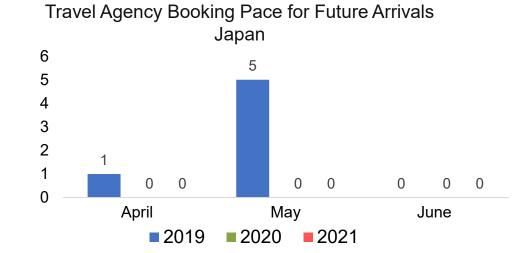

#### **JAPAN**

#### Travel Agency Booking Pace for Future Arrivals, by Month

#### Travel Agency Booking Pace for Future Arrivals Japan

Travel Agency Booking Pace for Future Arrivals Korea