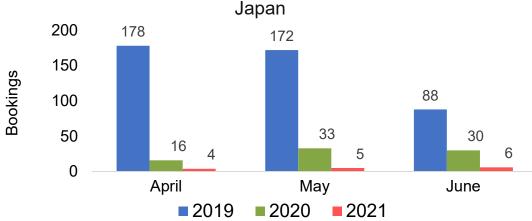

#### **JAPAN**

#### Travel Agency Booking Pace for Future Arrivals, by Month

#### Travel Agency Booking Pace for Future Arrivals Japan

Travel Agency Booking Pace for Future Arrivals Korea