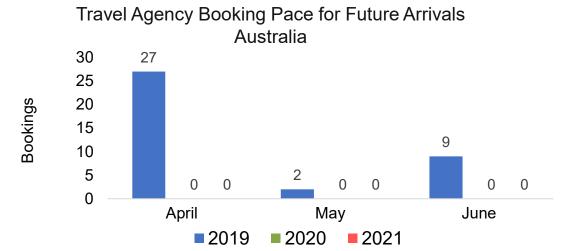

#### **AUSTRALIA**

# Travel Agency Booking Pace for Future Arrivals, by Month

#### Travel Agency Booking Pace for Future Arrivals Australia