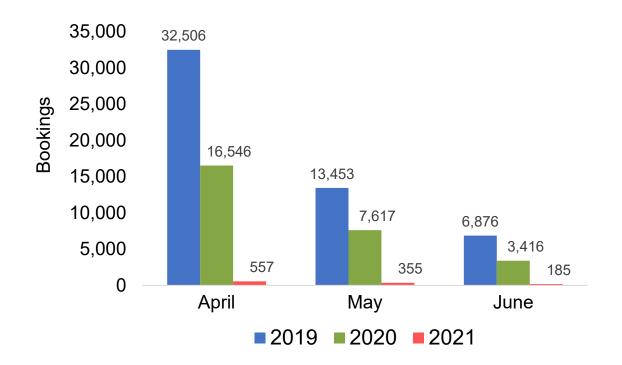

the Sales Date.

#### Travel Date

The date on which travel is expected to take place.

#### Point of Origin Country

The country which contains the airport at which the ticket started.

#### Travel Agency

Travel Agency associated with the ticket is doing business (DBA).



#### US

#### Travel Agency Booking Pace for Future Arrivals, by Month



#### Travel Agency Booking Pace for Future Arrivals, by Quarter





#### **JAPAN**

#### Travel Agency Booking Pace for Future Arrivals, by Month

#### 90,000 79,756 80,000 70,000 Bookings 60,000 50,000 40,000 34,334 30,000 20,000 15,323 4,860 8,365 7,456 10,000 244 372 April May June **2019 2020 2021**

#### Travel Agency Booking Pace for Future Arrivals, by Quarter





#### CANADA

# Travel Agency Booking Pace for Future Arrivals, by Month



# Travel Agency Booking Pace for Future Arrivals, by Quarter





#### **KOREA**

# Travel Agency Booking Pace for Future Arrivals, by Month



# Travel Agency Booking Pace for Future Arrivals, by Quarter





#### **AUSTRALIA**

# Travel Agency Booking Pace for Future Arrivals, by Month



# Travel Agency Booking Pace for Future Arrivals, by Quarter





## O'ahu by Month 2021

Travel Agency Booking Pace for Future Arrivals U.S.



Travel Agency Booking Pace for Future Arrivals Canada



#### Travel Agency Booking Pace for Future Arrivals Japan



Travel Agency Booking Pace for Future Arrivals Korea





## O'ahu by Month 2021 (cont.)







## O'ahu by Quarter 2021

Travel Agency Booking Pace for Future Arrivals U.S.



Travel Agency Booking Pace for Future Arrivals
Canada







Trave