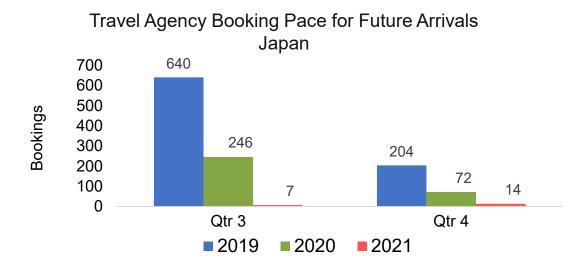

ng Pace for Future Arrivals Canada



#### Travel Agency Booking Pace for Future Arrivals Japan



Travel Agency Booking Pace for Future Arrivals Korea





## O'ahu by Month 2021 (cont.)







## O'ahu by Quarter 2021

Travel Agency Booking Pace for Future Arrivals U.S.



Travel Agency Booking Pace for Future Arrivals
Canada







Travel Agency Booking Pace for Future Arrivals





## O'ahu by Quarter 2021 (cont.)





## Maui by Month 2021

Travel Agency Booking Pace for Future Arrivals U.S.



Travel Agency Booking Pace for Future Arrivals
Canada



Travel Agency Booking Pace for Future Arrivals

Japan



Travel Agency Booking Pace for Future Arrivals





## Maui by Month 2021 (cont.)

#### Travel Agency Booking Pace for Future Arrivals Australia





#### Maui by Quarter 2021











## Maui by Quarter 2021 (cont.)







#### Moloka'i by Month 2021







Bookings

Bookings





## Moloka'i by Month 2021 (cont.)

Travel Agency Booking Pace for Future Arrivals





#### Moloka'i by Quarter 2021

Travel Agency Booking Pace for Future Arrivals U.S.



Travel Agency Booking Pace for Future Arrivals

Canada



#### Travel Agency Booking Pace for Future Arrivals Japan



Travel Agency Booking Pace for Future Arrivals
Korea





Bookings

## Moloka'i by Quarter 2021 (cont.)

## Travel Agency Booking Pace for Future Arrivals Australia





## Lāna'i by Month 2021

Travel Agency Booking Pace for Future Arrivals U.S.



Travel Agency Booking Pace for Future Arrivals
Canada



#### Travel Agency Booking Pace for Future Arrivals Japan

Bookings



Travel Agency Booking Pace