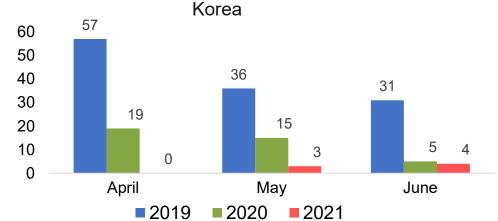

#### **KOREA**

# Travel Agency Booking Pace for Future Arrivals, by Month

#### Travel Agency Booking Pace for Future Arrivals Japan

Travel Agency Booking Pace for Future Arrivals
Korea

Bookings