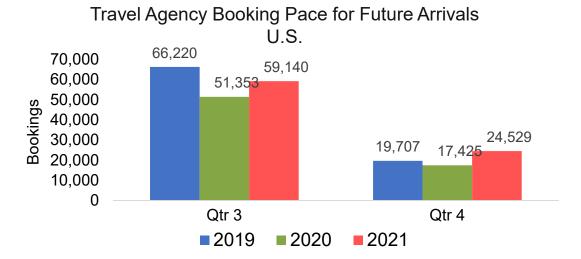

ooking Pace for Future Arrivals Canada



#### Travel Agency Booking Pace for Future Arrivals Japan



Travel Agency Booking Pace for Future Arrivals Korea





## O'ahu by Month 2021 (cont.)







## O'ahu by Quarter 2021

Travel Agency Booking Pace for Future Arrivals U.S.



Travel Agency Booking Pace for Future Arrivals
Canada







Travel Agency Booking Pace for Future Arrivals





## O'ahu by Quarter 2021 (cont.)





## Maui by Month 2021

Travel Agency Booking Pace for Future Arrivals U.S.



Travel Agency Booking Pace for Future Arrivals
Canada



Travel Agency Booking Pace for Future Arrivals

Japan



Travel Agency Booking Pace for Future Arrivals





## Maui by Month 2021 (cont.)

#### Travel Agency Booking Pace for Future Arrivals Australia





#### Maui by Quarter 2021











## Maui by Quarter 2021 (cont.)







#### Moloka'i by Month 2021







Bookings

Bookings





## Moloka'i by Month 2021 (cont.)

Travel Agency Booking Pace for Future Arrivals





#### Moloka'i by Quarter 2021

Travel Agency Booking Pace for Future Arrivals U.S.



Travel Agency Booking Pace for Future Arrivals

Canada



#### Travel Agency Booking Pace for Future Arrivals Japan



Travel Agency Booking Pace for Future Arrivals
Korea





Bookings

## Moloka'i by Quarter 2021 (cont.)

## Travel Agency Booking Pace for Future Arrivals Australia





## Lāna'i by Month 2021

Travel Agency Booking Pace for Future Arrivals U.S.



Travel Agency Booking Pace for Future Arrivals
Canada



#### Travel Agency Booking Pace for Future Arrivals Japan

Bookings



Travel Agency Booking