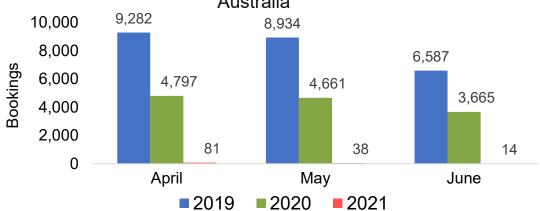

2021**

#### Travel Agency Booking Pace for Future Arrivals, by Quarter





#### CANADA

# Travel Agency Booking Pace for Future Arrivals, by Month



# Travel Agency Booking Pace for Future Arrivals, by Quarter





#### **KOREA**

# Travel Agency Booking Pace for Future Arrivals, by Month



# Travel Agency Booking Pace for Future Arrivals, by Quarter





#### **AUSTRALIA**

# Travel Agency Booking Pace for Future Arrivals, by Month



# Travel Agency Booking Pace for Future Arrivals, by Quarter





## O'ahu by Month 2021

Travel Agency Booking Pace for Future Arrivals U.S.



Travel Agency Booking Pace for Future Arrivals Canada



#### Travel Agency Booking Pace for Future Arrivals Japan



Travel Agency Booking Pace for Future Arrivals Korea





## O'ahu by Month 2021 (cont.)







## O'ahu by Quarter 2021

Travel Agency Booking Pace for Future Arrivals U.S.



Travel Agency Booking Pace for Future Arrivals
Canada







Travel Agency Booking Pace for Future Arrivals





## O'ahu by Quarter 2021 (cont.)





## Maui by Month 2021

Travel Agency Booking Pace for Future Arrivals U.S.



Travel Agency Booking Pace for Future Arrivals
Canada



Travel Agency Booking Pace for Future Arrivals

Japan



Travel Agency Booking Pace for Future Arrivals





## Maui by Month 2021 (cont.)

#### Travel Agency Booking Pace for Future Arrivals Australia





#### Maui by Quarter 2021











## Maui by Quarter 2021 (cont.)







#### Moloka'i by Month 2021







Bookings

Bookings





## Moloka'i by Month 2021 (cont.)

Travel Agency Booking Pace for Future Arrivals