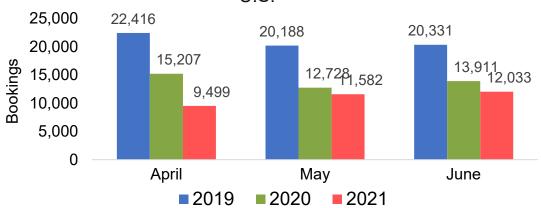

## O'ahu by Month 2021

Travel Agency Booking Pace for Future Arrivals U.S.

Travel Agency Booking Pace for Future Arrivals Canada

## O'ahu by Quarter 2021

Travel Agency Booking Pace for Future Arrivals U.S.

Travel Agency Booking Pace for Future Arrivals
Canada

Travel Agency Booking Pace for Future Arrivals