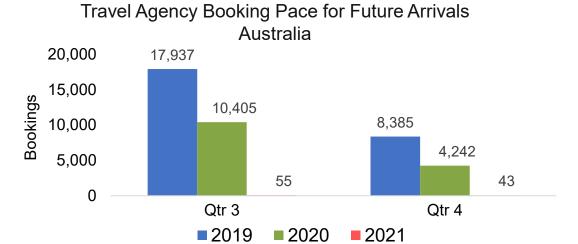

#### **AUSTRALIA**

# Travel Agency Booking Pace for Future Arrivals, by Quarter