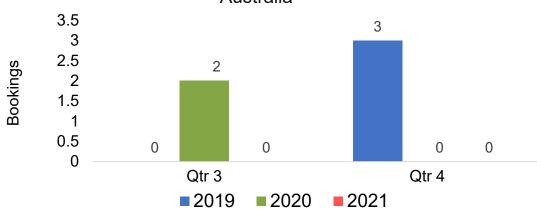

#### **AUSTRALIA**

# Travel Agency Booking Pace for Future Arrivals, by Quarter