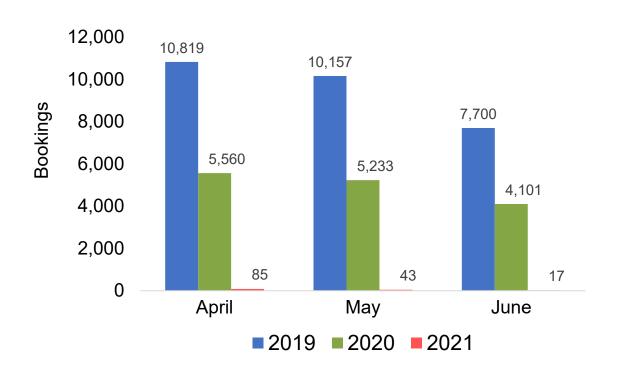

ravel Agency Booking Pace for Future Arrivals, by Month



#### Travel Agency Booking Pace for Future Arrivals, by Quarter





#### **JAPAN**

#### Travel Agency Booking Pace for Future Arrivals, by Month

#### 90,000 79,756 80,000 70,000 Bookings 60,000 50,000 40,000 34,334 30,000 20,000 15,323 4,860 8,365 7,456 10,000 244 372 April May June **2019 2020 2021**

#### Travel Agency Booking Pace for Future Arrivals, by Quarter





#### CANADA

# Travel Agency Booking Pace for Future Arrivals, by Month



# Travel Agency Booking Pace for Future Arrivals, by Quarter





#### **KOREA**

# Travel Agency Booking Pace for Future Arrivals, by Month



# Travel Agency Booking Pace for Future Arrivals, by Quarter





#### **AUSTRALIA**

# Travel Agency Booking Pace for Future Arrivals, by Month



# Travel Agency Booking Pace for Future Arrivals, by Quarter





## O'ahu by Month 2021

Travel Agency Booking Pace for Future Arrivals U.S.



Travel Agency Booking Pace for Future Arrivals Canada



#### Travel Agency Booking Pace for Future Arrivals Japan



Travel Agency Booking Pace for Future Arrivals Korea





## O'ahu by Month 2021 (cont.)







## O'ahu by Quarter 2021

Travel Agency Booking Pace for Future Arrivals U.S.



Travel Agency Booking Pace for Future Arrivals
Canada







Travel Agency Booking Pace for Future Arrivals





## O'ahu by Quarter 2021 (cont.)





## Maui by Month 2021

Travel Agency Booking Pace for Future Arrivals U.S.



Travel Agency Booking Pace for Future Arrivals
Canada



Travel Agency Booking Pace for Future Arrivals

Japan



Travel Agency B