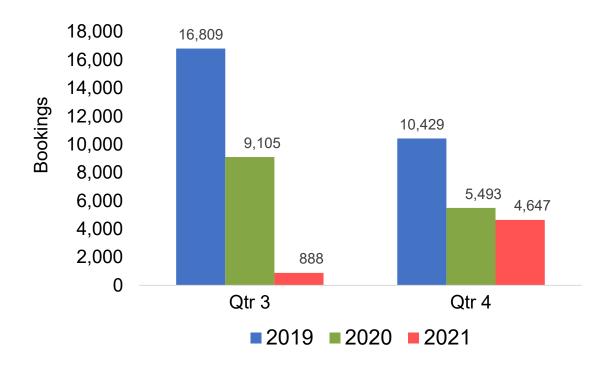

#### Travel Agency Booking Pace for Future Arrivals, by Month

#### Travel Agency Booking Pace for Future Arrivals, by Quarter