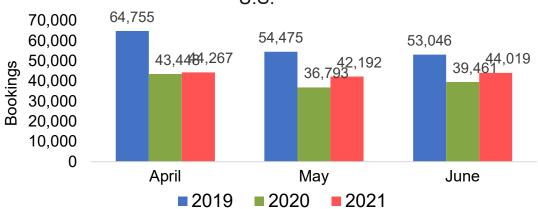

Booking Pace for Future Arrivals, by Quarter





#### **AUSTRALIA**

# Travel Agency Booking Pace for Future Arrivals, by Month



# Travel Agency Booking Pace for Future Arrivals, by Quarter





## O'ahu by Month 2021

Travel Agency Booking Pace for Future Arrivals U.S.



Travel Agency Booking Pace for Future Arrivals Canada



#### Travel Agency Booking Pace for Future Arrivals Japan



Travel Agency Booking Pace for Future Arrivals Korea





## O'ahu by Month 2021 (cont.)







## O'ahu by Quarter 2021

Travel Agency Booking Pace for Future Arrivals U.S.



Travel Agency Booking Pace for Future Arrivals
Canada







Travel Agency Booking Pace for Future Arrivals





## O'ahu by Quarter 2021 (cont.)





## Maui by Month 2021

Travel Agency Booking Pace for Future Arrivals U.S.



Travel Agency Booking Pace for Future Arrivals
Canada



Travel Agency Booking Pace for Future Arrivals

Japan



Travel Agency Booking Pace for Future Arrivals





## Maui by Month 2021 (cont.)

#### Travel Agency Booking Pace for Future Arrivals Australia





#### Maui by Quarter 2021











## Maui by Quarter 2021 (cont.)







#### Moloka'i by Month 2021







Bookings

Bookings





## Moloka'i by Month 2021 (cont.)

Travel Agency Booking Pace for Future Arrivals





#### Moloka'i by Quarter 2021

Travel Agency Booking Pace for Future Arrivals U.S.



Travel Agency Booking Pace for Future Arrivals

Canada



#### Travel Agency Booking Pace for Future Arrivals Japan



Travel Agency Booking Pace for Future Arrivals
Korea





Bookings

## Moloka'i by Quarter 2021 (cont.)

##