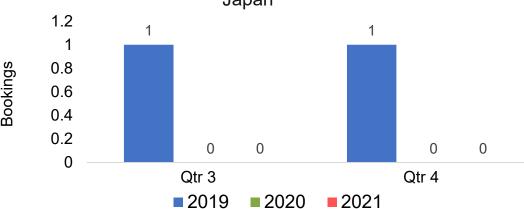

## O'ahu by Quarter 2021

Travel Agency Booking Pace for Future Arrivals U.S.

Travel Agency Booking Pace for Future Arrivals
Canada

Travel Agency Booking Pace for Future Arrivals

#### **JAPAN**

#### Travel Agency Booking Pace for Future Arrivals, by Month