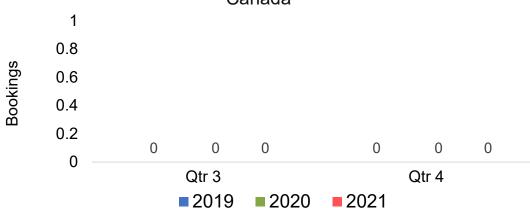

#### CANADA

# Travel Agency Booking Pace for Future Arrivals, by Month

# Travel Agency Booking Pace for Future Arrivals, by Quarter