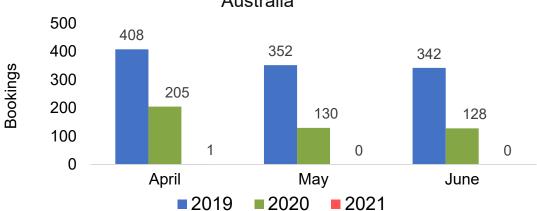

ls U.S.



Travel Agency Booking Pace for Future Arrivals Canada



Travel Agency Booking Pace for Future Arrivals



Travel Agency Booking Pace for Future Arrivals





## Kaua'i by Month 2021 (cont.)







#### Kaua'i by Quarter 2021

Travel Agency Booking Pace for Future Arrivals U.S.



Travel Agency Booking Pace for Future Arrivals
Canada



Travel Agency Booking Pace for Future Arrivals

Japan



Travel Agency Booking Pace for Future Arrivals
Korea





## Kaua'i by Quarter 2021 (cont.)







#### Hawai'i Island by Month 2021

Travel Agency Booking Pace for Future Arrivals U.S.



Travel Agency Booking Pace for Future Arrivals



Travel Agency Booking Pace for Future Arrivals

Japan



Travel Agency Booking Pace for Future Arrivals





#### Hawai'i Island by Month 2021 (cont.)







### Hawai'i Island by Quarter 2021





Travel Agency Booking Pace for Future Arrivals



Travel Agency Booking Pace for Future Arrivals

Japan



Travel Agency Booking Pace for Future Arrivals





## Hawai'i Island by Quarter 2021 (cont.)

#### Travel Agency Booking Pace for Future Arrivals Australia