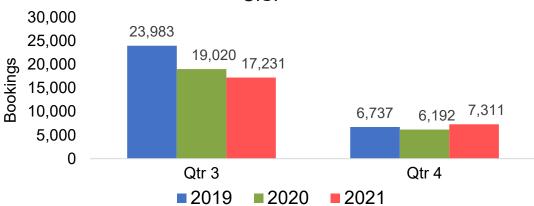

#### Travel Agency Booking Pace for Future Arrivals, by Quarter

## O'ahu by Month 2021

Travel Agency Booking Pace for Future Arrivals U.S.

Travel Agency Booking Pace for Future Arrivals Canada