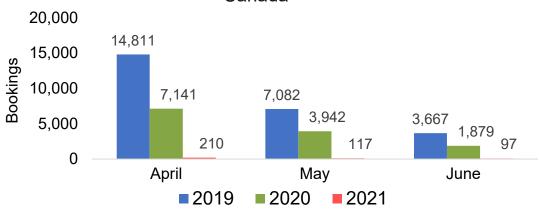

nth

#### 90,000 79,756 80,000 70,000 Bookings 60,000 50,000 40,000 34,334 30,000 20,000 15,323 4,860 8,365 7,456 10,000 244 372 April May June **2019 2020 2021**

#### Travel Agency Booking Pace for Future Arrivals, by Quarter





#### CANADA

# Travel Agency Booking Pace for Future Arrivals, by Month



# Travel Agency Booking Pace for Future Arrivals, by Quarter





#### **KOREA**

# Travel Agency Booking Pace for Future Arrivals, by Month



# Travel Agency Booking Pace for Future Arrivals, by Quarter





#### **AUSTRALIA**

# Travel Agency Booking Pace for Future Arrivals, by Month



# Travel Agency Booking Pace for Future Arrivals, by Quarter





## O'ahu by Month 2021

Travel Agency Booking Pace for Future Arrivals U.S.



Travel Agency Booking Pace for Future Arrivals Canada



#### Travel Agency Booking Pace for Future Arrivals Japan



Travel Agency Booking Pace for Future Arrivals Korea





## O'ahu by Month 2021 (cont.)







## O'ahu by Quarter 2021

Travel Agency Booking Pace for Future Arrivals U.S.



Travel Agency Booking Pace for Future Arrivals
Canada







Travel Agency Booking Pace for Future Arrivals





## O'ahu by Quarter 2021 (cont.)





## Maui by Month 2021

Travel Agency Booking Pace for Future Arrivals U.S.



Travel Agency Booking Pace for Future Arrivals
Canada



Travel Agency Booking Pace for Future Arrivals

Japan



Travel Agency Booking Pace for Future Arrivals





## Maui by Month 2021 (cont.)

#### Travel Agency Booking Pace for Future Arrivals Australia





#### Maui by Quarter 2021











## Maui by Quarter 2021 (cont.