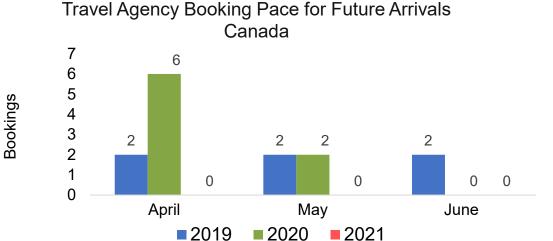

#### CANADA

# Travel Agency Booking Pace for Future Arrivals, by Month

## O'ahu by Month 2021

Travel Agency Booking Pace for Future Arrivals U.S.

Travel Agency Booking Pace for Future Arrivals Canada